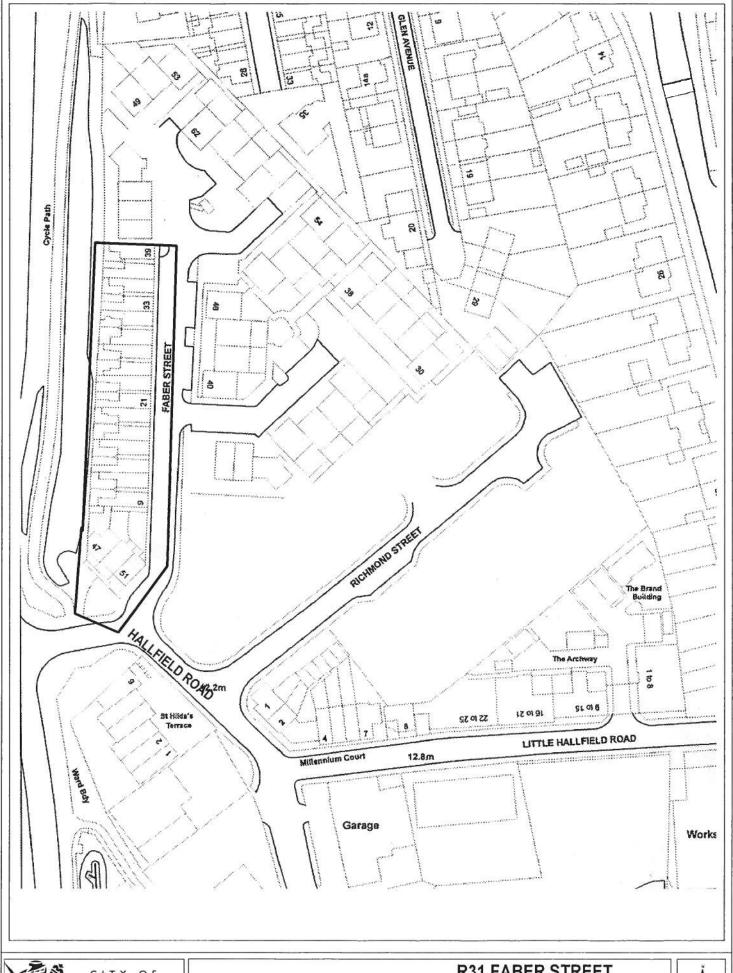

- 1. This Order may be cited as the York (Amendment)(No 11/8) Traffic Order 2012 and shall come into effect on the 28<sup>th</sup> day of August 2012.
- 2. The York Parking, Stopping and Waiting Traffic Order 2011 is amended by:
  - (a) the deletion of the entries in Columns 1 to 3 of Part II of the First Schedule against the roads WIGGINTON "WESTFIELD LANE", YORK "BLUE BRIDGE LANE", "BURTON GREEN NORTH WESTERN CARRIAGEWAY", "BURTON STONE LANE", "FABER STREET", "FULFORD CROSS", "FULFORD CROSS LENGTH ADJACENT TO SOUTH EASTERN BOUNDARY OF FULFORD CROSS SCHOOL", "FULFORD CROSS LENGTH ADJACENT TO NO'S 8 TO 13 FULFORD CROSS", "HALLFIELD ROAD", "HAZEL COURT", "MAPLE GROVE", "RICHMOND STREET", "RICHMOND STREET CUL-DE-SAC FRONTING NO'S 23–35 and 12-18", "ROWNTREE AVENUE" and "THE GROVE" and the substitution to the respective Columns of the entries set out in Part I of the Schedule to this Order;
  - (b) the addition to the respective Columns of Part II of the First Schedule of the entries set out in Part II of the Schedule to this Order;
  - (c) the deletion from Column 2 of Part I of the Fifth Schedule of the Zone "RICHMOND STREET" against the Reference and Plan Number "R31" in Column 1 and the substitution of the Zone "FABER STREET";
  - (d) the deletion from Part II of the Fifth Schedule of the plan entitled "R31 RICHMOND STREET" and the substitution of the plan entitled "R31 FABER STREET" contained in the Second Schedule to this Order.

| Column 1 Road and Side                                                                           | Column 2<br>Length                                                                                                                                                                                                                              | Column 3 (Designation)    |
|--------------------------------------------------------------------------------------------------|-------------------------------------------------------------------------------------------------------------------------------------------------------------------------------------------------------------------------------------------------|---------------------------|
| FABER STREET West side                                                                           | From a point 15m south from the projected southern property boundary line of No 9 Faber                                                                                                                                                         | NW 24                     |
|                                                                                                  | Street south for the remainder of its length.  Between a point 15m south from the said line and a point 3m south from the projected northern                                                                                                    | Res. P (24)10             |
|                                                                                                  | property boundary line of No 39 Faber Street.<br>Within the main carriageway, from the said line                                                                                                                                                | NW 24                     |
| East side                                                                                        | north for 12m and south for 3m. Within the main carriageway, from the said line north for 12m and south for the remainder of its length.                                                                                                        | NW 24                     |
| North side                                                                                       | Within the main carriageway, from the projected eastern kerbline of Faber Street east for 11m.                                                                                                                                                  | NW 24                     |
| South side                                                                                       | Within the main carriageway, from the said line east for 16m.                                                                                                                                                                                   | NW 24                     |
| FULFORD CROSS                                                                                    |                                                                                                                                                                                                                                                 |                           |
| South side                                                                                       | From the kerbline on the west side of Fulford Road for 36m.                                                                                                                                                                                     | NW 24                     |
|                                                                                                  | Between points 4m and 25m west from the projected western property boundary line of No 7 Fulford Cross.                                                                                                                                         | NW 24                     |
|                                                                                                  | From the projected eastern property boundary line of York Steiner School west for 7.5m and east for 36m.                                                                                                                                        | NS (Sch) 8/5 XSS          |
|                                                                                                  | Between points 36m and 49m east from the said                                                                                                                                                                                                   | NW 24                     |
| North side                                                                                       | line. From the said line west for 3m and east for 23m. Between a point 23m east from the said line and a point 4m west from the projected western                                                                                               | NS (Sch) 8/5 XSS<br>NW 24 |
|                                                                                                  | property boundary line of No 7 Fulford Cross. From the kerbline on the west side of Fulford Road for 39m.                                                                                                                                       | NW 24                     |
| FULFORD CROSS -<br>LENGTH ADJACENT TO<br>SOUTH EASTERN<br>BOUNDARY OF<br>FULFORD CROSS<br>SCHOOL |                                                                                                                                                                                                                                                 |                           |
| Both sides                                                                                       | The whole except that length on its north west side between points $2m$ and $30m$ south west from the projected south western highway boundary line of that length of Fulford Cross extending along the frontages of No's $8-13$ Fulford Cross. | NW 24                     |
| FULFORD CROSS –<br>LENGTH ADJACENT TO<br>NO'S 8 TO 13 FULFORD<br>CROSS                           |                                                                                                                                                                                                                                                 |                           |
| Both sides                                                                                       | The whole extending north west to the entrance to Fulford School, except that length on its north east side between points 27m north and west and 13m south east from the projected north western property boundary line of No 9 Fulford Cross. | NW 24                     |