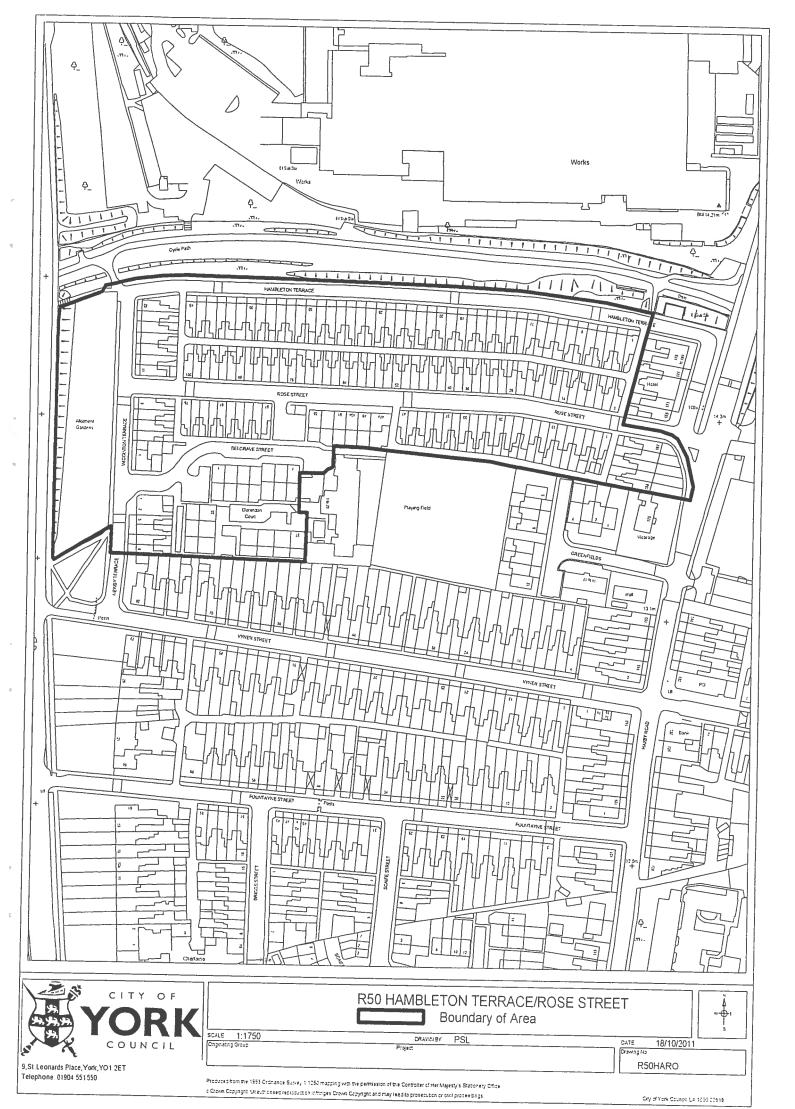

- 1. This Order may be cited as the York (Amendment) (No 11/4) Traffic Order 2012 and shall come into effect on the 2<sup>nd</sup> day of April 2012.
- 2. The York Parking, Stopping and Waiting Traffic Order 2011 is amended by:
  - (a) the addition to Article 3(1) of the following: ""(xiv)" 11 am to 6pm if that road is additionally designated "11/6";
  - (b) the deletion of the entries in Columns 1 to 3 of Part II of the First Schedule against the roads EARSWICK – "EARSWICK VILLAGE", HESLINGTON – "LOW LANE", HEWORTH WITHOUT – "ALGARTH RISE", STRENSALL – "HAXBY MOOR ROAD", YORK – "BLAKE STREET", "BULL LANE (Off East Parade)", "DUNCOMBE PLACE", "EAST PARADE", "GOODRAMGATE", "HEMPLAND LANE", "HUNTINGTON ROAD", "LABURNUM GARTH", "LAWRENCE STREET - South Side", "LENDAL" and "WHITECROSS ROAD" and the substitution to the respective Columns of the entries set out in Part I of the First Schedule to this Order:
  - (c) the addition to the respective Columns of Part II of the First Schedule of the entries set out in Part II of the First Schedule to this Order:
  - (d) the addition to the respective Columns of Part I of the Third Schedule of the entries set out in the Second Schedule to this Order;
  - (e) the addition to the respective Columns of Part I of the Fourth Schedule of the entries set out in the Third Schedule to this Order:
  - (f) the deletion from Part II of the Fifth Schedule of the plan entitled "R50 HAMBLETON TERRACE/ROSE STREET" and the substitution of the plan entitled "R50 HAMBLETON TERRACE/ROSE STREET" contained in the Fourth Schedule to this Order.

FOURTH SCHEDULE
(PLANS OF RESIDENTS' PRIORITY PARKING ZONES)

Dated the 28th day of March 2012

THE COMMON SEAL OF THE COUNCIL FOR THE CITY OF YORK WAS HERETO AFFIXED IN THE PRESENCE OF

ASSISTANT DIRECTOR OF GOVERNANCE AND ICT