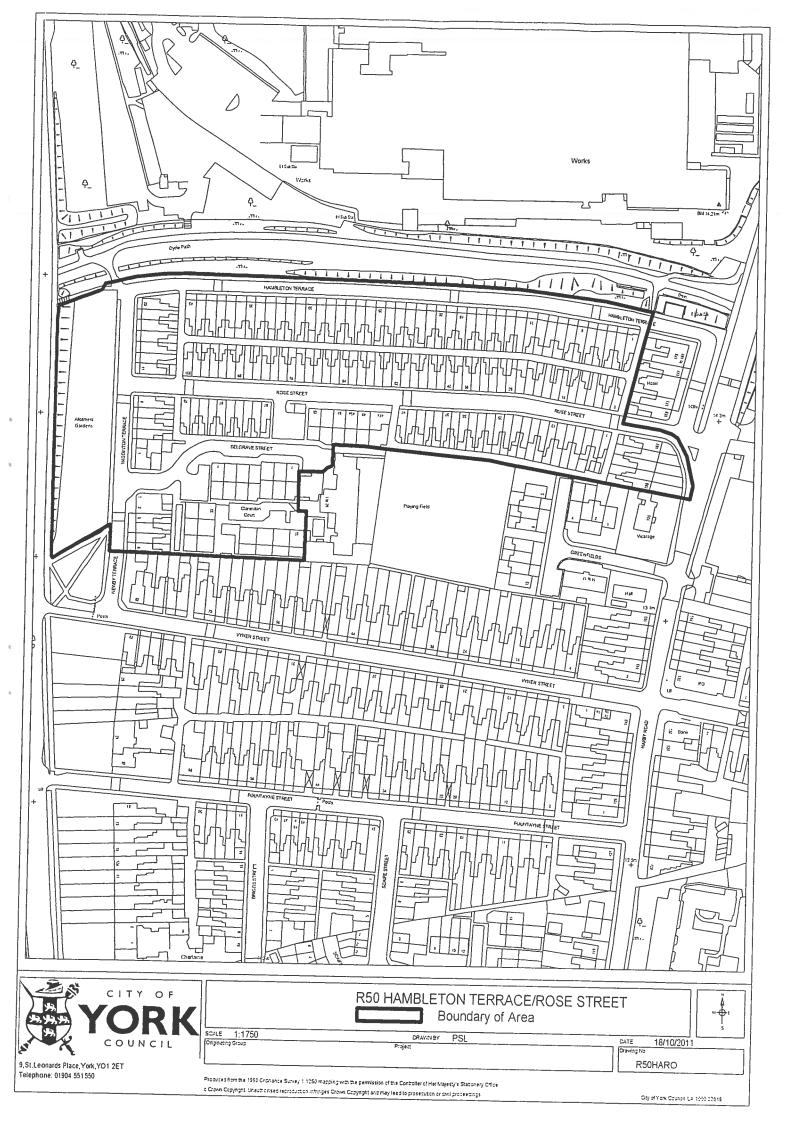

- 1. This Order may be cited as the York (Amendment) (No 11/4) Traffic Order 2012 and shall come into effect on the 2<sup>nd</sup> day of April 2012.
- 2. The York Parking, Stopping and Waiting Traffic Order 2011 is amended by:
  - (a) the addition to Article 3(1) of the following:
    ""(xiv)" 11 am to 6pm if that road is additionally designated "11/6"";
  - (b) the deletion of the entries in Columns 1 to 3 of Part II of the First Schedule against the roads EARSWICK – "EARSWICK VILLAGE", HESLINGTON – "LOW LANE", HEWORTH WITHOUT – "ALGARTH RISE", STRENSALL – "HAXBY MOOR ROAD", YORK – "BLAKE STREET", "BULL LANE (Off East Parade)", "DUNCOMBE PLACE", "EAST PARADE", "GOODRAMGATE", "HEMPLAND LANE", "HUNTINGTON ROAD", "LABURNUM GARTH", "LAWRENCE STREET – South Side", "LENDAL" and "WHITECROSS ROAD" and the substitution to the respective Columns of the entries set out in Part I of the First Schedule to this Order;
  - (c) the addition to the respective Columns of Part II of the First Schedule of the entries set out in Part II of the First Schedule to this Order;
  - (d) the addition to the respective Columns of Part I of the Third Schedule of the entries set out in the Second Schedule to this Order;
  - (e) the addition to the respective Columns of Part I of the Fourth Schedule of the entries set out in the Third Schedule to this Order;
  - (f) the deletion from Part II of the Fifth Schedule of the plan entitled "R50 HAMBLETON TERRACE/ROSE STREET" and the substitution of the plan entitled "R50 HAMBLETON TERRACE/ROSE STREET" contained in the Fourth Schedule to this Order.

### <u>FOURTH SCHEDULE</u> (PLANS OF RESIDENTS' PRIORITY PARKING ZONES)

Dated the 28th day of March 2012

THE COMMON SEAL OF THE COUNCIL FOR THE CITY OF YORK WAS HERETO AFFIXED IN THE PRESENCE OF