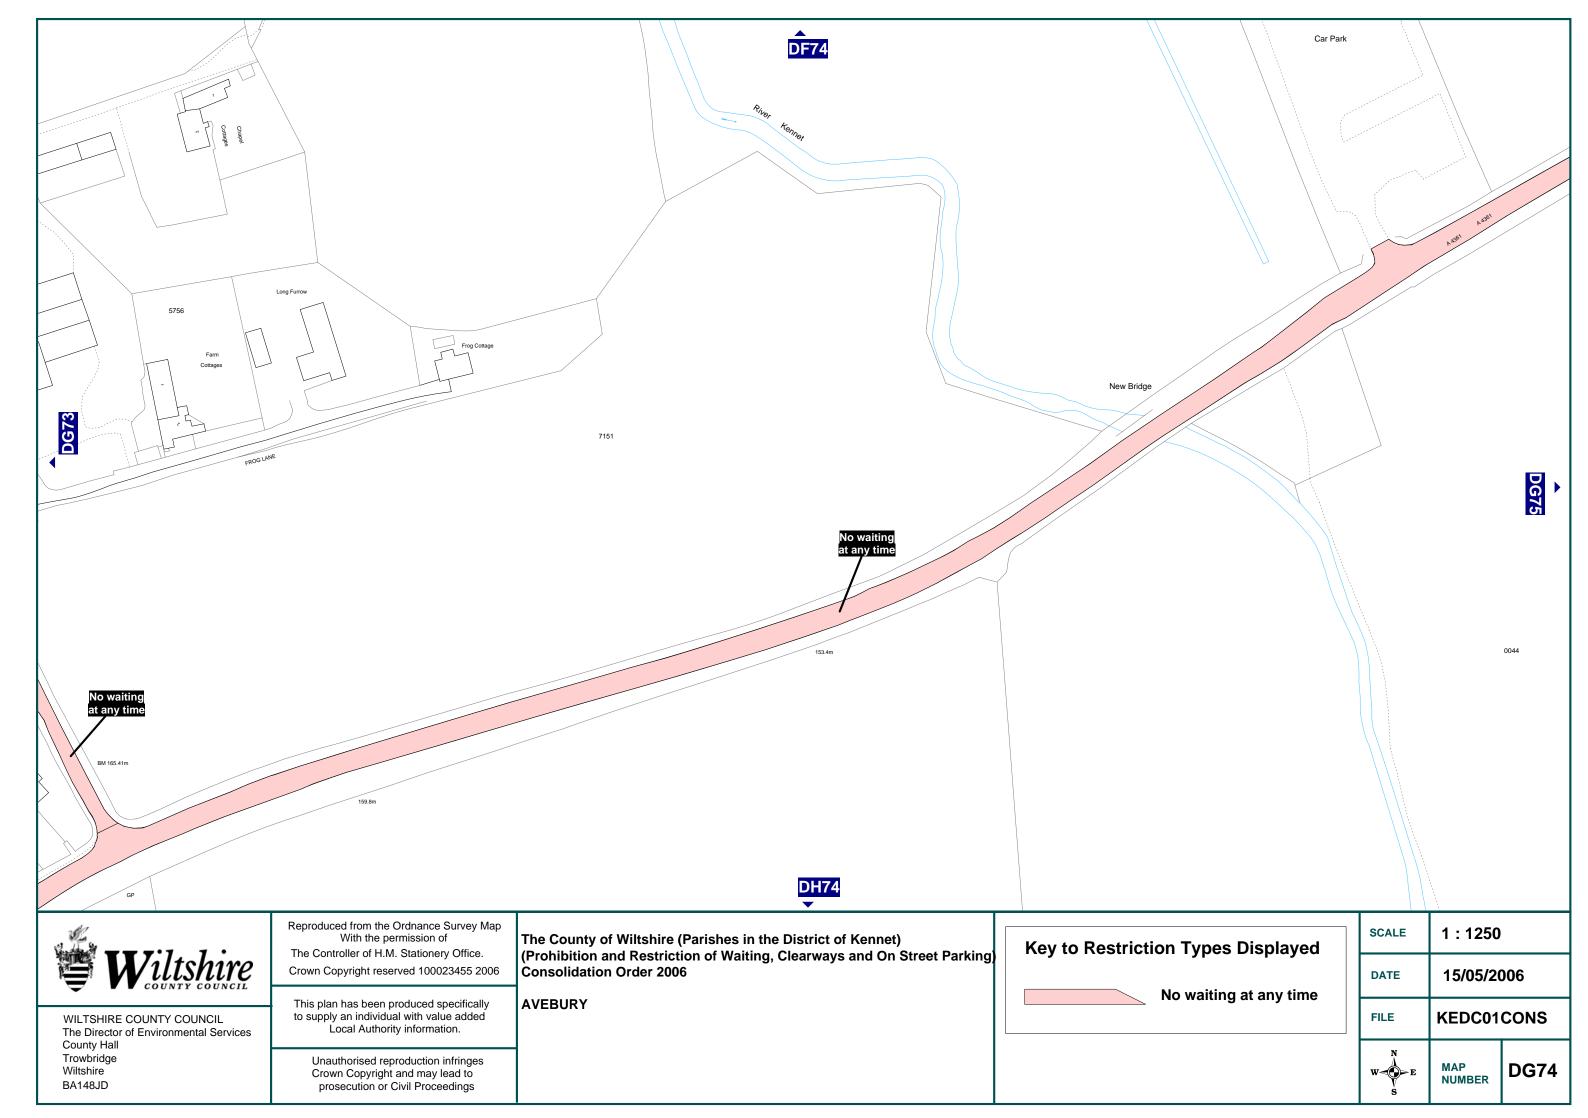

THE COMMON SEAL of THE WILTSHIRE COUNTY COUNCIL was hereunto affixed this 9<sup>th</sup> day of August 2006 in the presence of:

Wiltshire County Council seal number: 712302

| STREET NAME                  | MAPS  | CHEDUL | Е     |       |       |      |      |
|------------------------------|-------|--------|-------|-------|-------|------|------|
|                              |       |        |       |       |       |      |      |
| AVEBURY                      |       |        |       |       |       |      |      |
| A4                           | DJ74  | DK74   | DK75  |       |       |      |      |
| A4361                        | DC75  | DD75   | DE75  | DF75  | DG73  | DG74 | DG75 |
| A4361 (AVEBURY MANOR ACCESS) | DE75  |        |       |       |       |      |      |
| AVEBURY TRUSLOW ROAD         | DG73  | DG74   |       |       |       |      |      |
| B4003                        | DF75  | DG75   | DG76  | DH76  | DI76  | DJ76 | DJ77 |
| BECKHAMPTON ROAD (A4361)     | DF75  | DG73   | DG74  | DG75  | DH73  |      |      |
| HEREPATH (OR GREEN STREET)   | DE75  |        |       |       |       |      |      |
| HIGH STREET                  | DF75  |        |       |       |       |      |      |
| LONGFIELDS                   | DG73  |        |       |       |       |      |      |
| SILBURY HILL (A4)            | DJ74  | DK74   | DK75  |       |       |      |      |
| SWINDON ROAD (A4361)         | DC75  | DD75   | DE75  |       |       |      |      |
| WEST KENNET AVENUE (B4003)   | DF75  | DG75   | DG76  | DH76  | DI76  | DJ76 | DJ77 |
| LUDGERSHALL                  |       |        |       |       |       |      |      |
| ANDOVER ROAD (A342)          | FR107 | FR108  | FS107 | FS109 | FT110 |      |      |
| BELL STREET                  | FS109 |        |       |       |       |      |      |
| CASTLE STREET (A342)         | FR107 |        |       |       |       |      |      |
| CENTRAL STREET               | FR108 |        |       |       |       |      |      |
| CHAPEL LANE                  | FR107 |        |       |       |       |      |      |
| CHURCH LANE                  | FR107 |        |       |       |       |      |      |
| GRASPAN ROAD                 | FT110 |        |       |       |       |      |      |
| HIGH STREET (A342)           | FR107 |        |       |       |       |      |      |
| RAWLINGS COURT               | FR107 | FS107  | 7     |       |       |      |      |
| SAINT JAMES STREET           | FR107 |        | _     |       |       |      |      |
| SHORT STREET                 | FR108 | FS108  | 7     |       |       |      |      |
| STATION APPROACH             | FR107 | FS107  | 7     |       |       |      |      |
| TIDWORTH ROAD (A3026)        | FR107 |        | _     |       |       |      |      |
| MARKET LAVINGTON             | ·     |        |       |       |       |      |      |
| CHURCH STREET                | FG57  | FG58   |       |       |       |      |      |
| HIGH STREET                  | FG58  |        | _     |       |       |      |      |