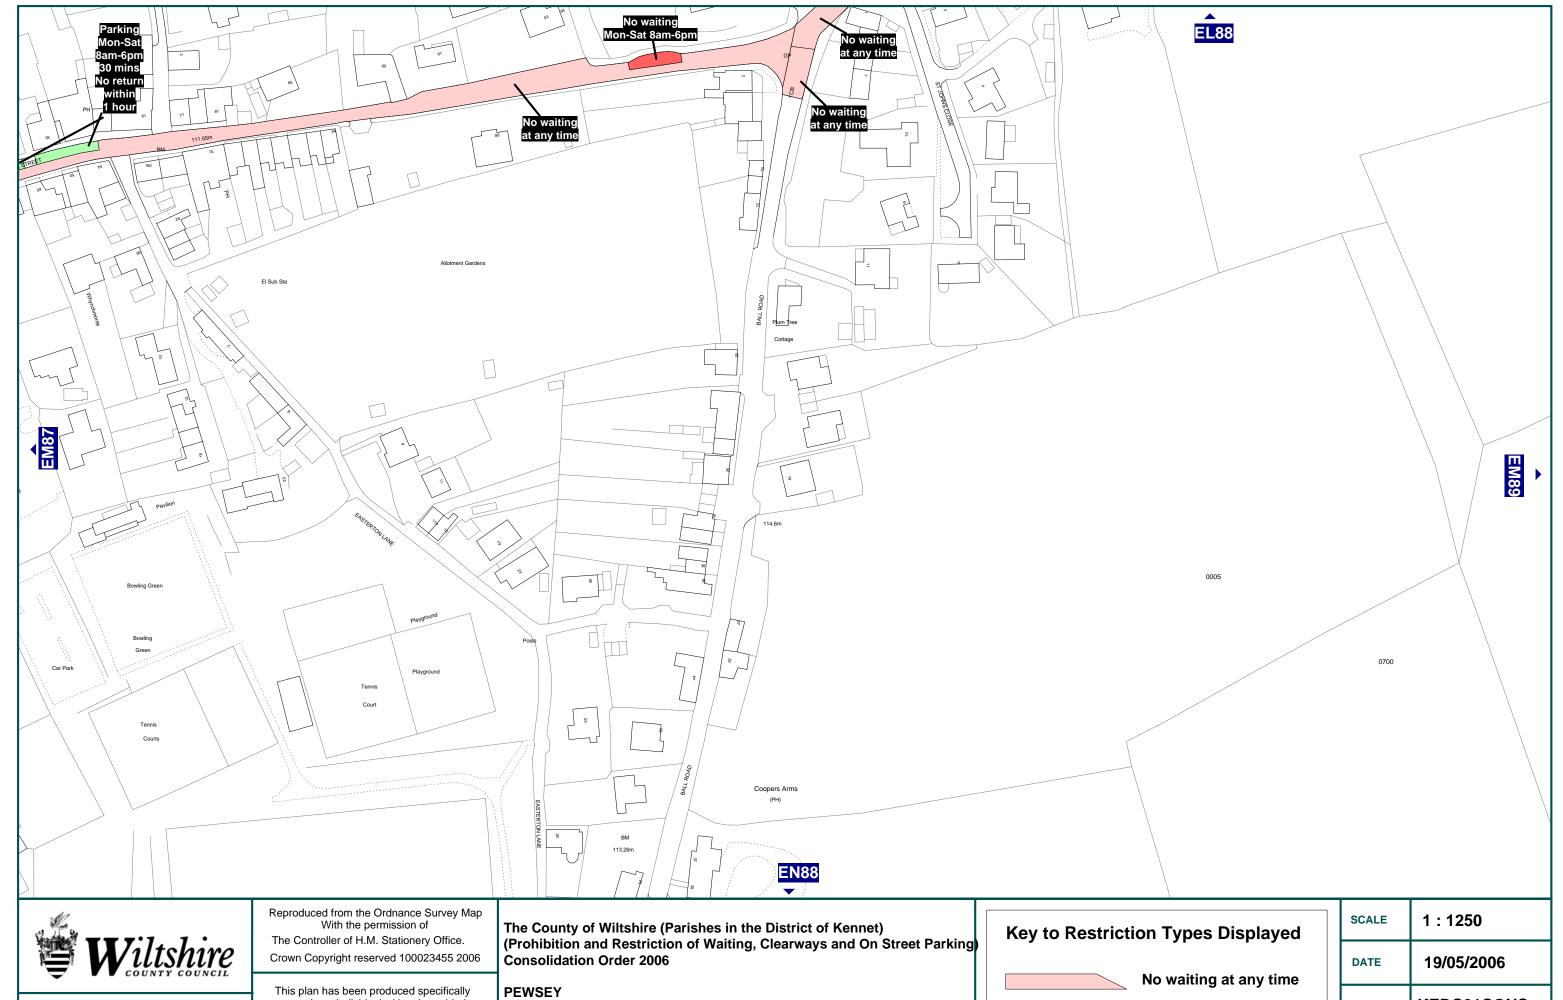

| STREET NAME                 | MAPS | CHEDULE | Ξ    |
|-----------------------------|------|---------|------|
| NORTHBROOK                  | FG58 |         |      |
| PARSONAGE LANE              | FG58 | ]       |      |
| ROCHELLE COURT              | FG58 |         |      |
| WHITE STREET                | FG58 |         |      |
| PEWSEY                      |      |         |      |
| A345                        | EL87 | EM87    |      |
| B3087                       | EL88 | EM87    | EM88 |
| BALL ROAD                   | EM88 |         |      |
| BROOMCROFT ROAD             | EL87 |         |      |
| CHURCH STREET (A345)        | EM87 |         |      |
| CORONATION CLOSE            | EM87 |         |      |
| EASTERTON LANE              | EM88 |         |      |
| GODARD ROAD                 | EM87 |         |      |
| HIGH STREET (B3087)         | EM87 | EM88    | 7    |
| HOLLYBUSH LANE              | EL88 |         |      |
| INLANDS CLOSE               | EL87 |         |      |
| MARLBOROUGH ROAD (A345)     | EL87 |         |      |
| MILTON ROAD (B3087)         | EL88 | EM88    |      |
| NORTH STREET (A345)         | EL87 | EM87    |      |
| OLD HOSPITAL ROAD           | EK86 |         |      |
| OLDFORD COURT               | EM87 |         |      |
| OLYMPIAN ROAD               | EL86 |         | _    |
| RAWLINS ROAD                | EL86 | EM86    |      |
| RIVER STREET (A345)         | EM87 |         |      |
| VALE ROAD                   | EK86 | EL86    |      |
| WILCOT ROAD                 | EL86 | EL87    | EM86 |
| POTTERNE AND ROWDE PARISHES |      |         |      |
| BUNNIES LANE                | ED50 |         |      |
| CAEN HILL (A361)            | EI50 | EI51    |      |
| COCK ROAD                   | ED50 |         | _    |
| MARSH LANE (B3101)          | EG50 | EH50    | EI50 |