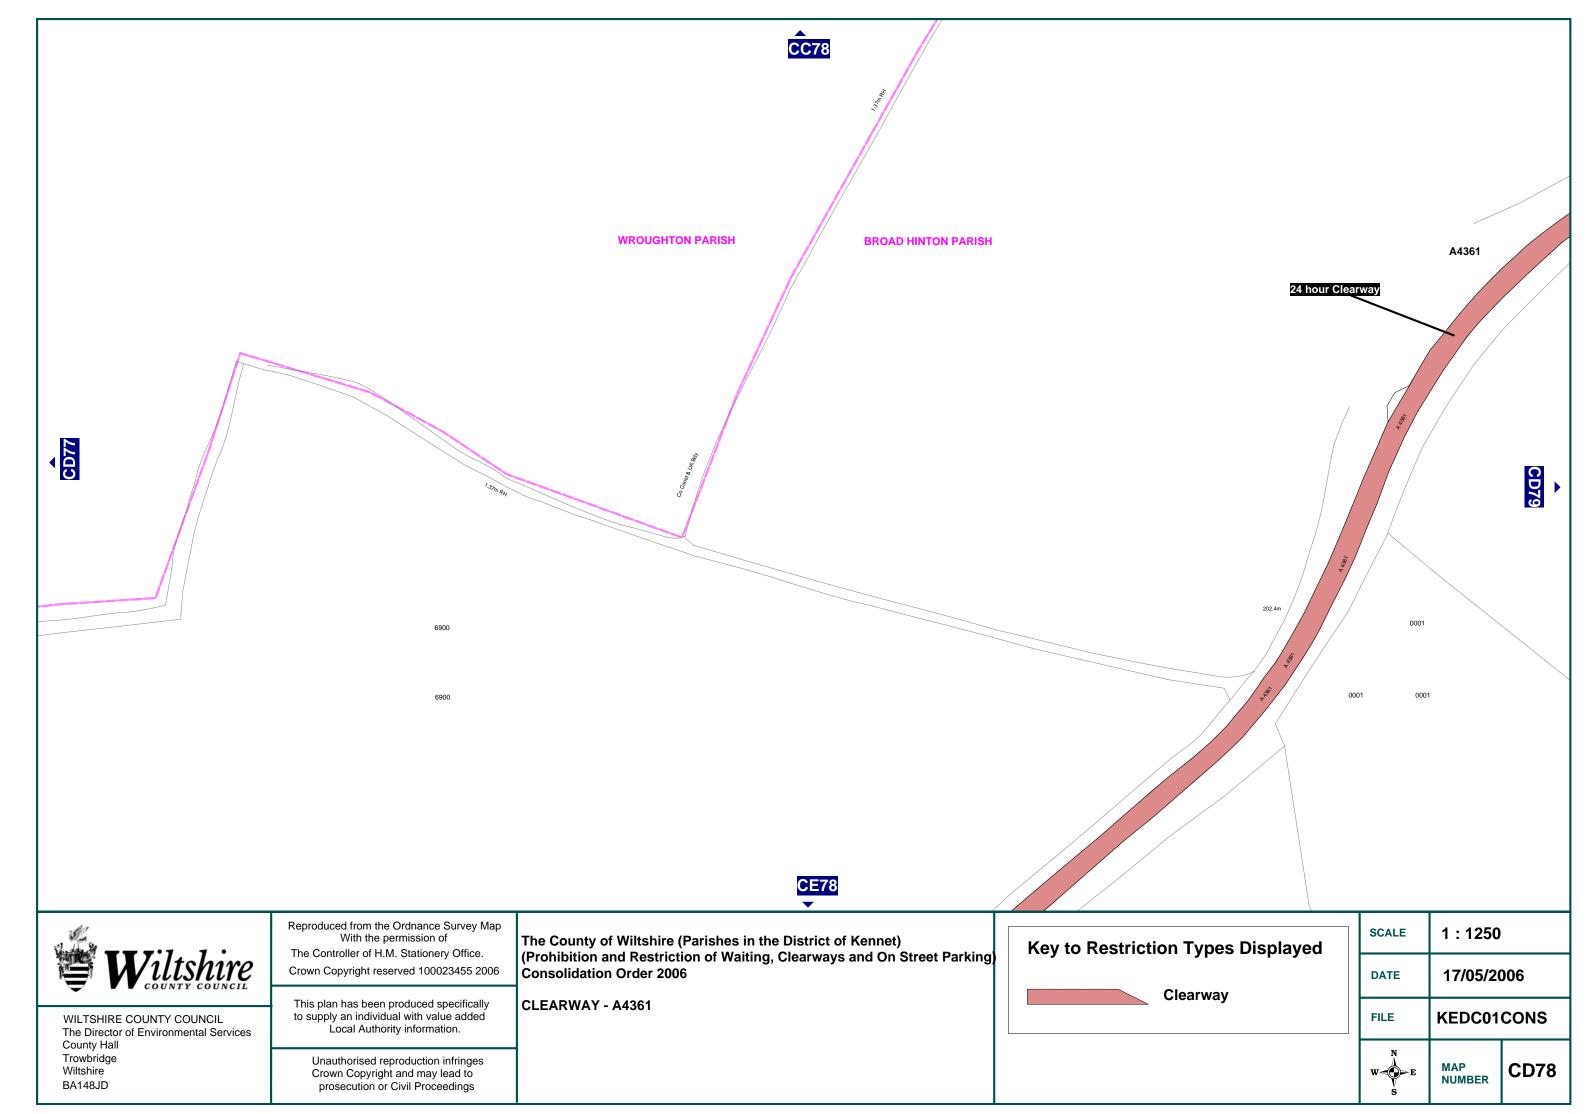

Clearways include: -

A361 clearway – (Avebury and Bishops Cannings)

A4361 clearway – (Broad Hinton and Winterbourne Bassett)

**MBTRO filename: KEDC2006CONS** 

#### **CLEARWAYS**

#### PROVISIONS RELATING TO CLEARWAYS

- 11. Save as provided in Article 12 of this Order no person shall except upon the direction or with the permission of a Police Constable in uniform or of a Parking Attendant cause or permit any vehicle to wait on any of the main carriageways forming part of the lengths of roads identified as Clearways on the plans attached to this Order.
- 12. (1) Nothing in Article 11 of this Order shall apply so as to prevent any vehicle waiting on any main carriageway identified as Clearways on the plans attached to this Order for so long as may be necessary to enable the vehicle if it cannot be used for such purpose without waiting on that carriageway, to be used in connection:
  - (i) with the removal of any obstruction or potential obstruction to traffic:

- (ii) with the provisions contained within Article 6(c), (d), (f) and (g) of this Order; and
- (iii) to enable a public service vehicle waiting on any main carriageway identified on the plans attached to this Order to wait for as long as may be necessary to enable a person to board or alight from the vehicle at any recognised stopping place;
- (2) Notwithstanding any exemption contained in paragraph (1) of this Article, the person in control of a vehicle waiting on any of the lengths of road identified as Clearways on the plans attached to this Order, shall move the vehicle on the instructions of a Police Constable in uniform whenever such moving may be reasonably necessary for the purpose of preventing obstruction.
- (3) No person shall cause or permit any vehicle to wait on any verge or lay-by immediately adjacent to a main carriageway identified on the plans attached to this order for the purpose of selling goods from that vehicle unless the goods are immediately delivered at or taken into premises adjacent to the vehicle from which the sale is effected.