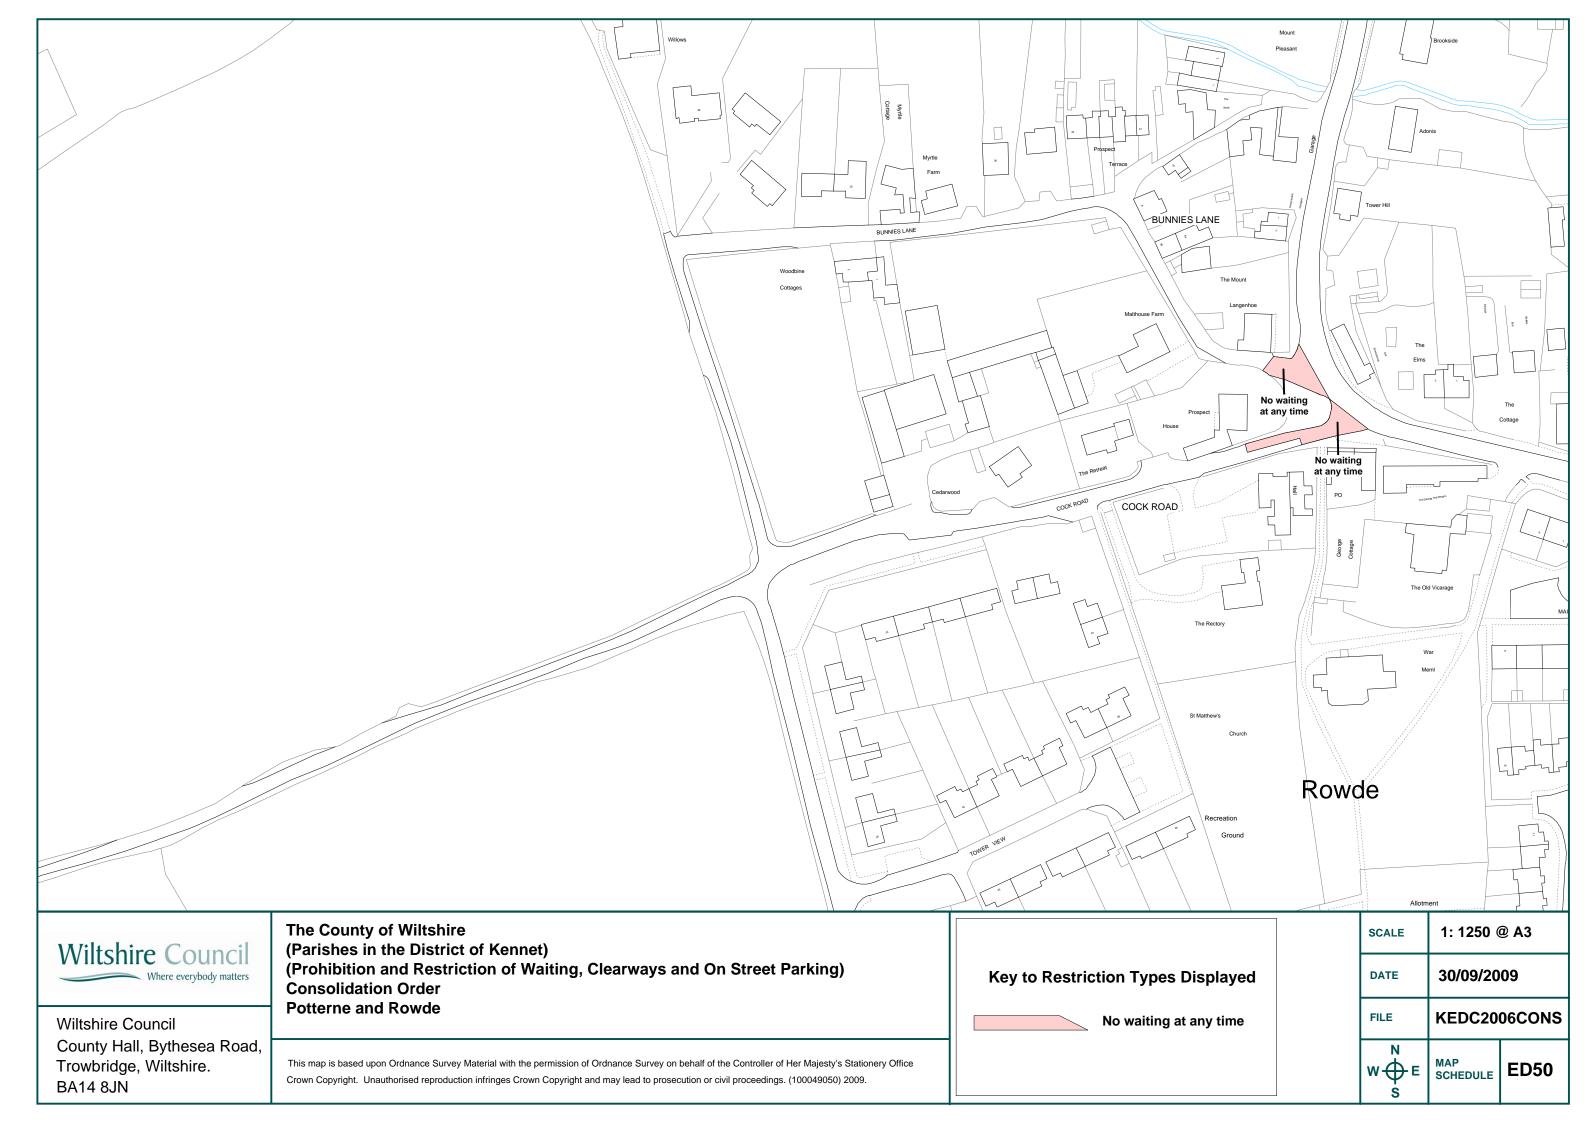

- The County of Wiltshire (Parishes in the District of Kennet) (Prohibition and Restriction of Waiting, Clearways and On Street Parking) Consolidation Order 2006 shall be amended by the insertion of the Map Schedule specified in the Schedule to this Order.
- 2. The effect of the Order will be to introduce **No waiting at any time** in Rowde as follows:

Cock Road

South side – From its junction with the A342 to a point approximately 7m west of its junction with Footpath 29

North side – From its junction with the A342 to a point approximately 25m west of the junction with Footpath 29

**Bunnies Lane** 

South Side – From its junction with the A342 to a point 24m west of that iunction

North Side – From its junction with the A342 to a point 11m west of that junction

3. This Order shall come into operation on 30 September 2009 and may be cited as The County of Wiltshire (Parishes in the District of Kennet) (Prohibition and Restriction of Waiting, Clearways and On Street Parking) Consolidation Order 2006 (Amendment No. 6) Order 2009.

#### Map Schedule to be inserted

| Map Schedule | Date     |
|--------------|----------|
|              |          |
| ED50         | 30/09/09 |

| THE COMMON SEAL of THE     | ) |
|----------------------------|---|
| WILTSHIRE COUNTY COUNCIL   | ) |
| was hereunto affixed this  | ) |
| 15th day of September 2009 | ) |
| in the presence of: -      | ) |

| STREET NAME                 | MAPS | CHEDULE | Ξ    |
|-----------------------------|------|---------|------|
| NORTHBROOK                  | FG58 |         |      |
| PARSONAGE LANE              | FG58 | ]       |      |
| ROCHELLE COURT              | FG58 |         |      |
| WHITE STREET                | FG58 |         |      |
| PEWSEY                      |      |         |      |
| A345                        | EL87 | EM87    |      |
| B3087                       | EL88 | EM87    | EM88 |
| BALL ROAD                   | EM88 |         |      |
| BROOMCROFT ROAD             | EL87 |         |      |
| CHURCH STREET (A345)        | EM87 |         |      |
| CORONATION CLOSE            | EM87 |         |      |
| EASTERTON LANE              | EM88 |         |      |
| GODARD ROAD                 | EM87 |         |      |
| HIGH STREET (B3087)         | EM87 | EM88    | 7    |
| HOLLYBUSH LANE              | EL88 |         |      |
| INLANDS CLOSE               | EL87 |         |      |
| MARLBOROUGH ROAD (A345)     | EL87 |         |      |
| MILTON ROAD (B3087)         | EL88 | EM88    |      |
| NORTH STREET (A345)         | EL87 | EM87    |      |
| OLD HOSPITAL ROAD           | EK86 |         |      |
| OLDFORD COURT               | EM87 |         |      |
| OLYMPIAN ROAD               | EL86 |         | _    |
| RAWLINS ROAD                | EL86 | EM86    |      |
| RIVER STREET (A345)         | EM87 |         |      |
| VALE ROAD                   | EK86 | EL86    |      |
| WILCOT ROAD                 | EL86 | EL87    | EM86 |
| POTTERNE AND ROWDE PARISHES |      |         |      |
| BUNNIES LANE                | ED50 |         |      |
| CAEN HILL (A361)            | EI50 | EI51    |      |
| COCK ROAD                   | ED50 |         | _    |
| MARSH LANE (B3101)          | EG50 | EH50    | EI50 |