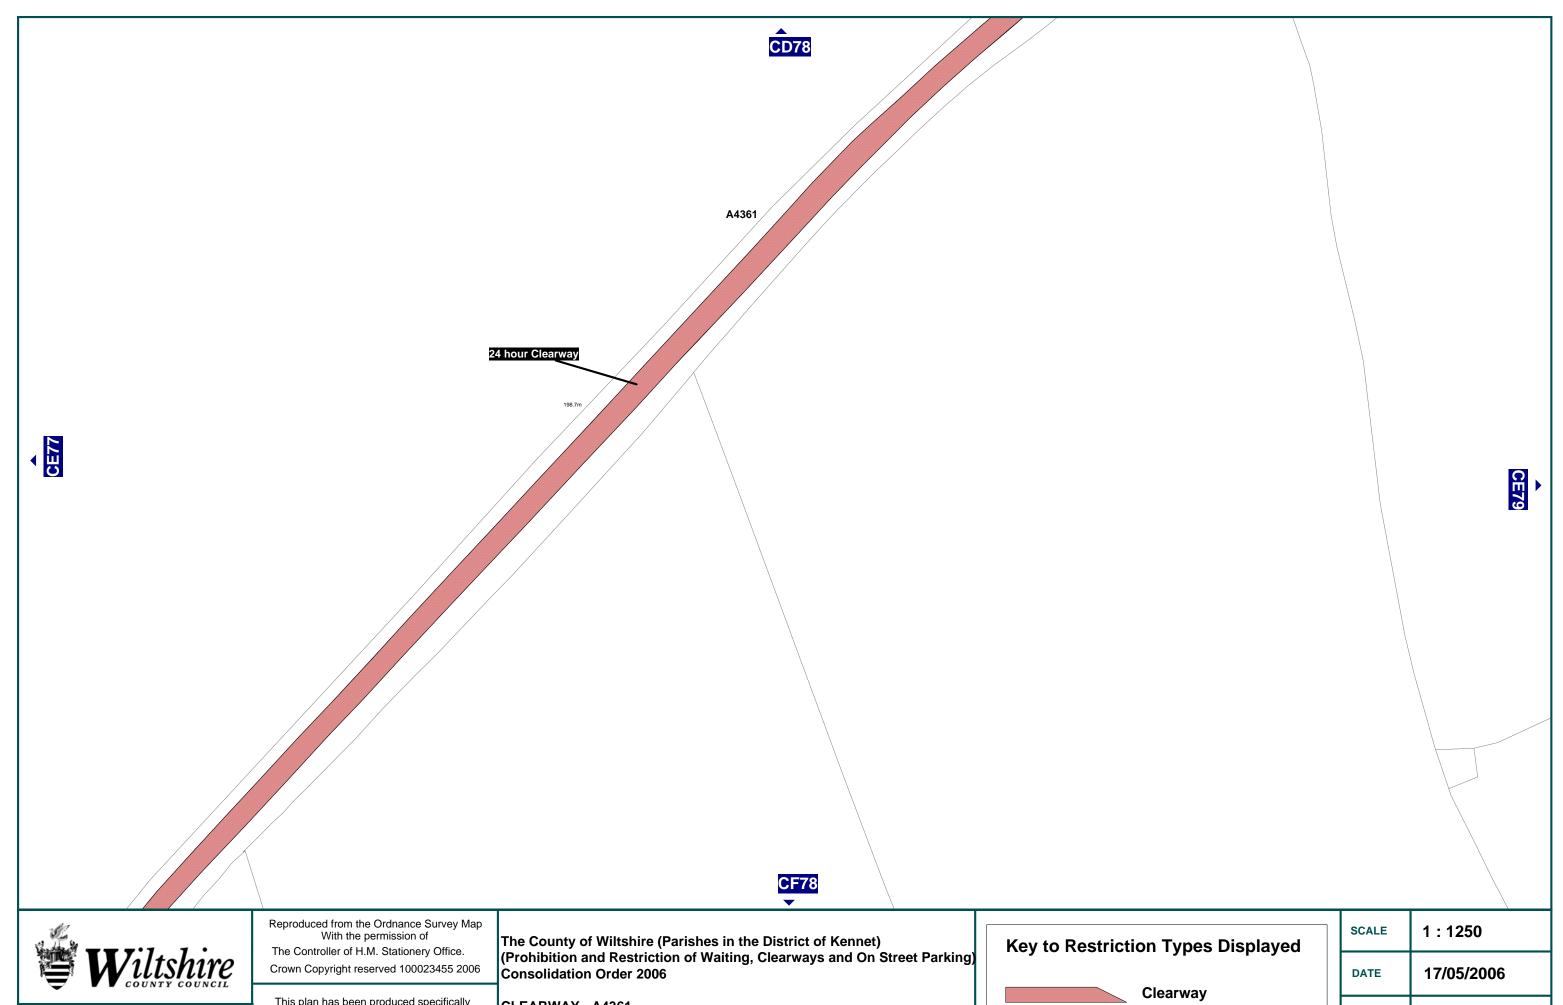

Clearways include: -

A361 clearway – (Avebury and Bishops Cannings)

A4361 clearway – (Broad Hinton and Winterbourne Bassett)

**MBTRO filename: KEDC2006CONS** 

#### **CLEARWAYS**

#### PROVISIONS RELATING TO CLEARWAYS

- 11. Save as provided in Article 12 of this Order no person shall except upon the direction or with the permission of a Police Constable in uniform or of a Parking Attendant cause or permit any vehicle to wait on any of the main carriageways forming part of the lengths of roads identified as Clearways on the plans attached to this Order.
- 12. (1) Nothing in Article 11 of this Order shall apply so as to prevent any vehicle waiting on any main carriageway identified as Clearways on the plans attached to this Order for so long as may be necessary to enable the vehicle if it cannot be used for such purpose without waiting on that carriageway, to be used in connection:
  - (i) with the removal of any obstruction or potential obstruction to traffic:

- (ii) with the provisions contained within Article 6(c), (d), (f) and (g) of this Order; and
- (iii) to enable a public service vehicle waiting on any main carriageway identified on the plans attached to this Order to wait for as long as may be necessary to enable a person to board or alight from the vehicle at any recognised stopping place;
- (2) Notwithstanding any exemption contained in paragraph (1) of this Article, the person in control of a vehicle waiting on any of the lengths of road identified as Clearways on the plans attached to this Order, shall move the vehicle on the instructions of a Police Constable in uniform whenever such moving may be reasonably necessary for the purpose of preventing obstruction.
- (3) No person shall cause or permit any vehicle to wait on any verge or lay-by immediately adjacent to a main carriageway identified on the plans attached to this order for the purpose of selling goods from that vehicle unless the goods are immediately delivered at or taken into premises adjacent to the vehicle from which the sale is effected.