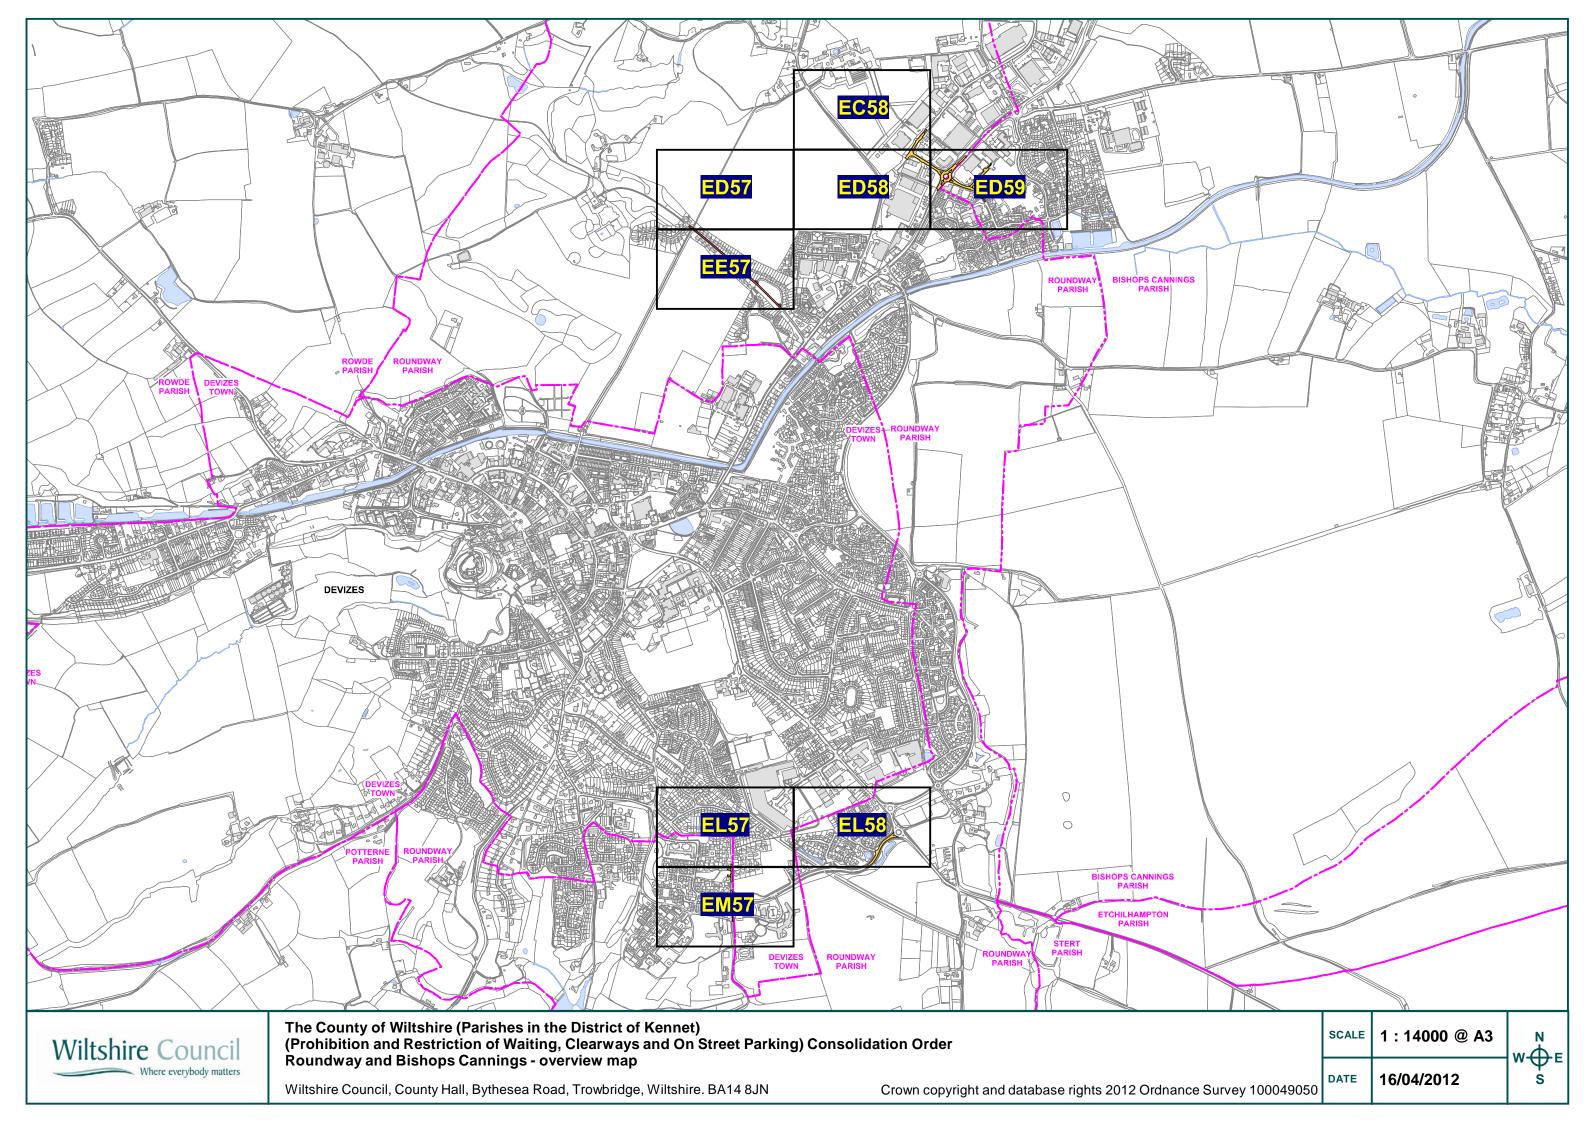

No waiting at any time on the following lengths of road:

**Hopton Road (Industrial Estate)** – north east and south east sides – from the existing restriction at a point approximately 38 metres north west of the A361 roundabout to a point 20 metres north east of the access to White Horse Business Park.

**Hopton Road (Industrial Estate)** – south west and north west sides – from the existing restriction at a point approximately 24 metres north west of the A361 roundabout to the access to the property presently occupied by Smallbone and Co.

These restrictions will replace any existing restrictions currently in force in Roundway on the lengths of road concerned.

3. This Order shall come into operation on 10<sup>th</sup> June 2011and may be cited as The County of Wiltshire (Parishes in the District of Kennet) (Prohibition and Restriction of Waiting, Clearways and On Street Parking) Consolidation Order 2006 (Amendment No. 9) Order 2011.

**Roundway Park** – both sides – from a point approximately adjacent to the eastern boundary wall of No. 53 Roundway Park for a distance of 30 metres in a westerly direction.

**Keepers Road** – both sides – from its junction with Roundway Park for a distance of 40.5 metres in a southerly direction.

(b) No waiting Monday to Friday 8.30am – 10am and 2.30pm – 4pm on the following length of road:

**Roundway Park** – both sides – from a point 6 metres north west of its junction with Parkfield for a distance of approximately 212 metres in a north westerly direction.

**Roundway Park (crescent)** – both sides – from both its junctions with Roundway Park for a distance of approximately 5 metres in a north easterly direction.

**Roundway Park** – both sides – from a point approximately adjacent the eastern boundary wall of No. 52 Roundway Park for a distance of approximately 214 metres in a north westerly direction.