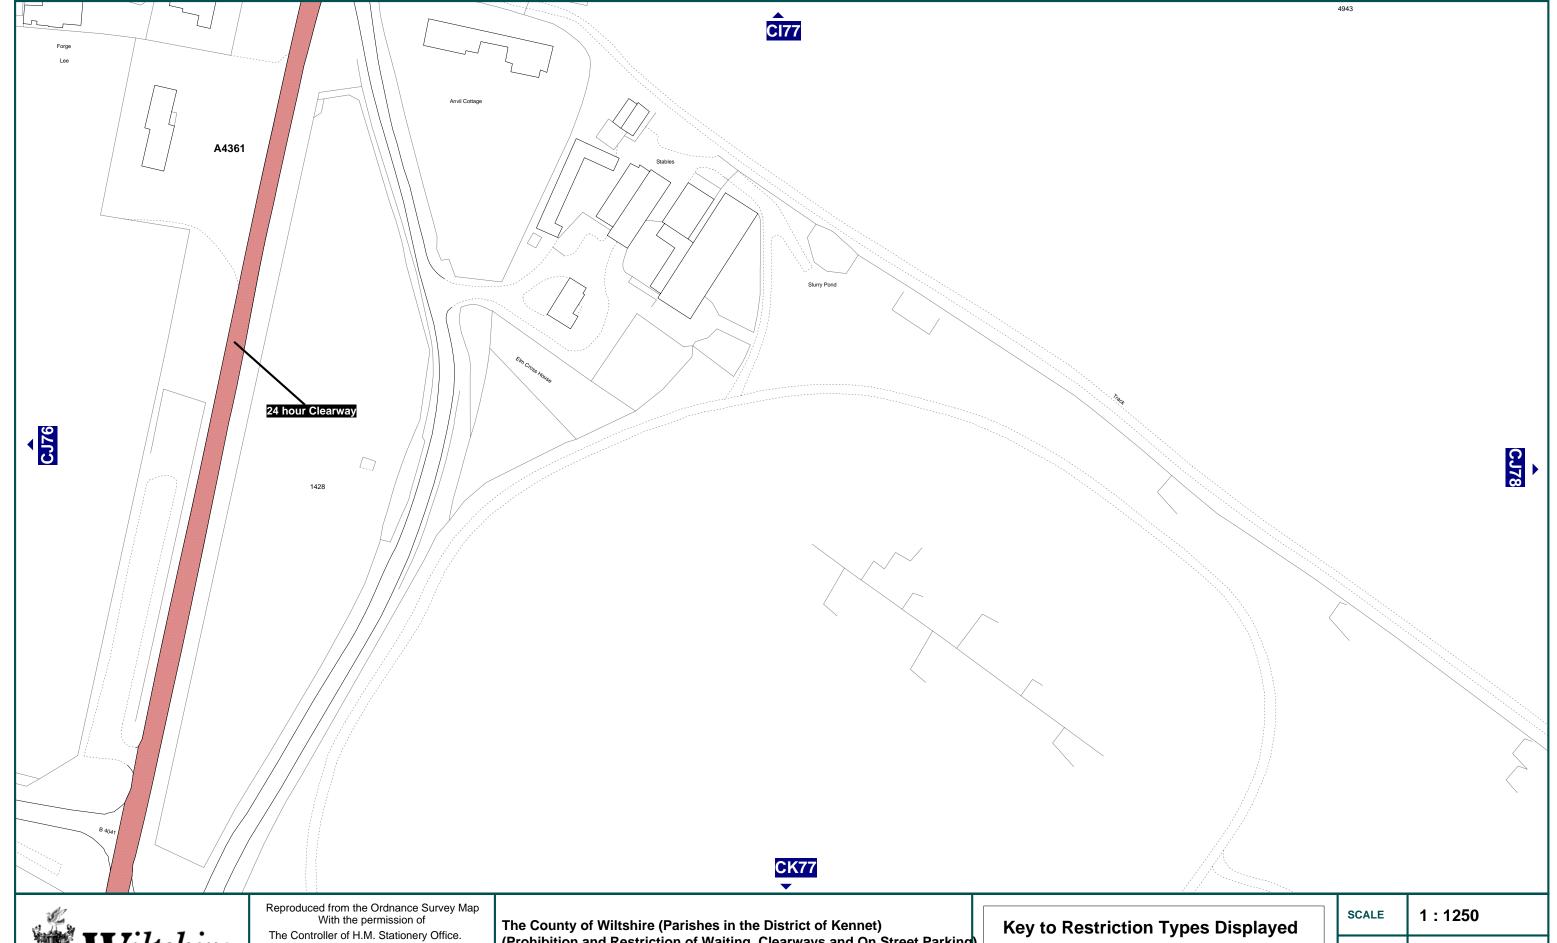

Clearways include: -

A361 clearway – (Avebury and Bishops Cannings)

A4361 clearway – (Broad Hinton and Winterbourne Bassett)

**MBTRO filename: KEDC2006CONS** 

#### **CLEARWAYS**

#### PROVISIONS RELATING TO CLEARWAYS

- 11. Save as provided in Article 12 of this Order no person shall except upon the direction or with the permission of a Police Constable in uniform or of a Parking Attendant cause or permit any vehicle to wait on any of the main carriageways forming part of the lengths of roads identified as Clearways on the plans attached to this Order.
- 12. (1) Nothing in Article 11 of this Order shall apply so as to prevent any vehicle waiting on any main carriageway identified as Clearways on the plans attached to this Order for so long as may be necessary to enable the vehicle if it cannot be used for such purpose without waiting on that carriageway, to be used in connection:
  - (i) with the removal of any obstruction or potential obstruction to traffic:

- (ii) with the provisions contained within Article 6(c), (d), (f) and (g) of this Order; and
- (iii) to enable a public service vehicle waiting on any main carriageway identified on the plans attached to this Order to wait for as long as may be necessary to enable a person to board or alight from the vehicle at any recognised stopping place;
- (2) Notwithstanding any exemption contained in paragraph (1) of this Article, the person in control of a vehicle waiting on any of the lengths of road identified as Clearways on the plans attached to this Order, shall move the vehicle on the instructions of a Police Constable in uniform whenever such moving may be reasonably necessary for the purpose of preventing obstruction.
- (3) No person shall cause or permit any vehicle to wait on any verge or lay-by immediately adjacent to a main carriageway identified on the plans attached to this order for the purpose of selling goods from that vehicle unless the goods are immediately delivered at or taken into premises adjacent to the vehicle from which the sale is effected.