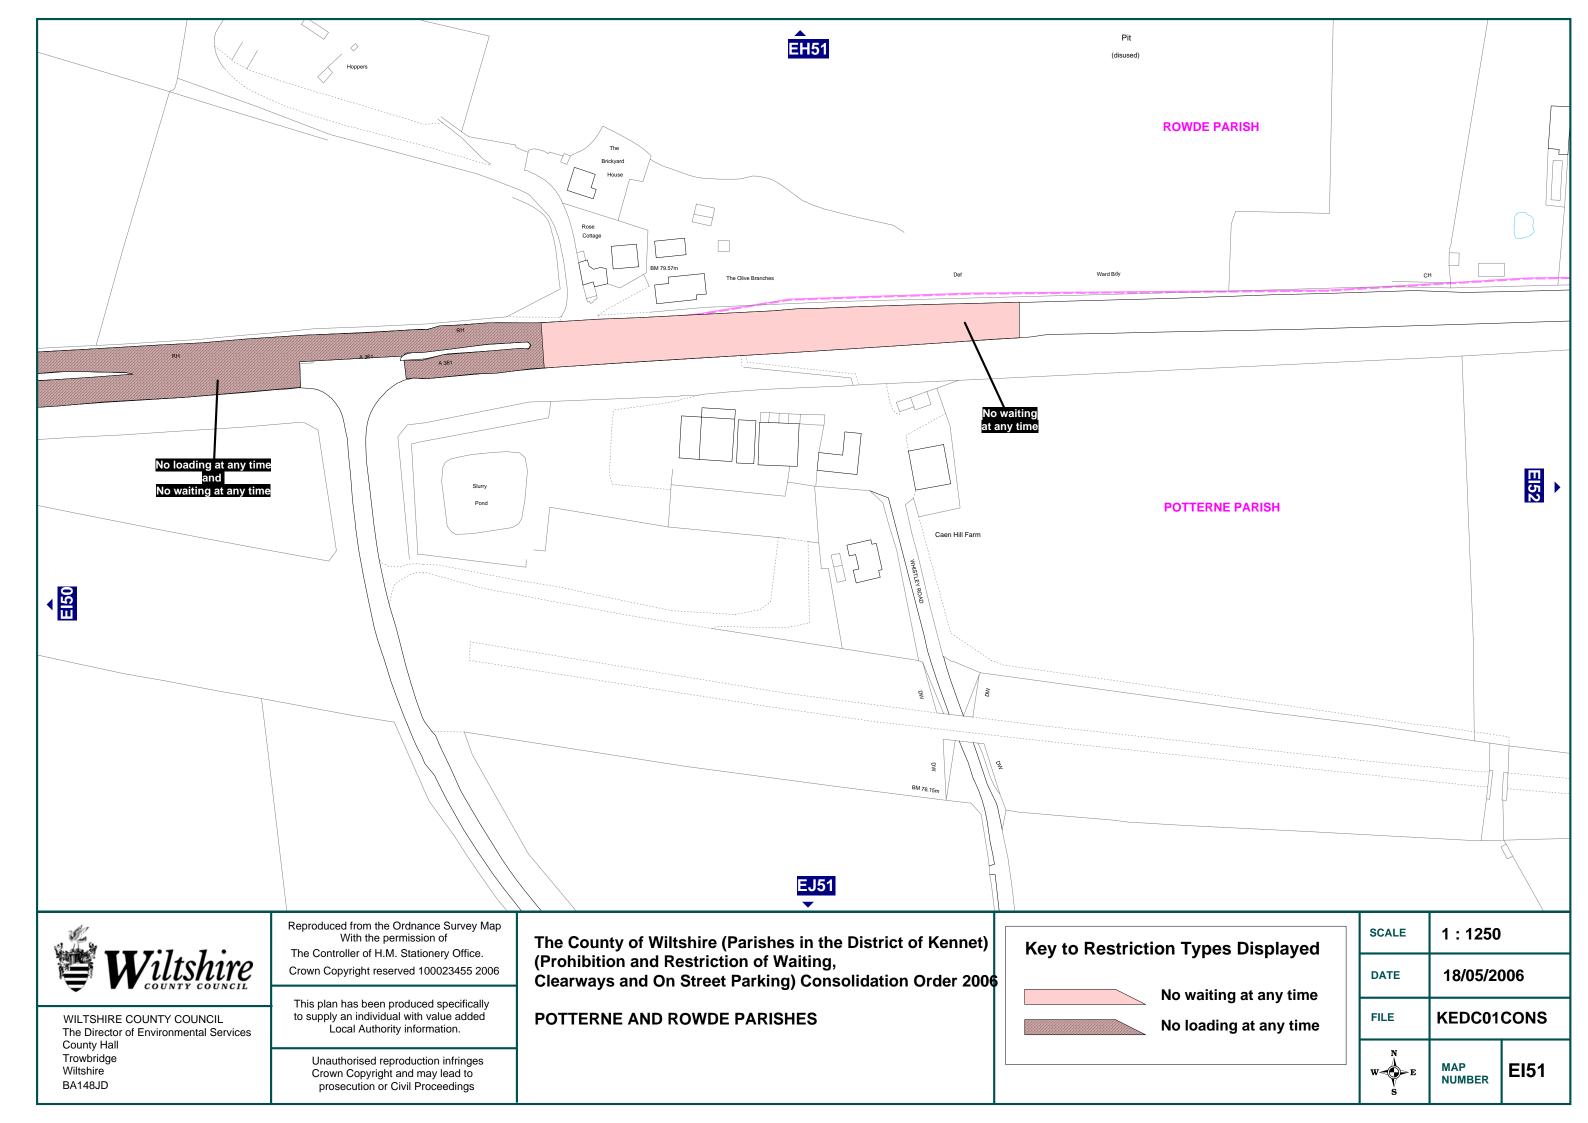

| STREET NAME                 | MAPS | CHEDULE | Ξ    |
|-----------------------------|------|---------|------|
| NORTHBROOK                  | FG58 |         |      |
| PARSONAGE LANE              | FG58 | ]       |      |
| ROCHELLE COURT              | FG58 |         |      |
| WHITE STREET                | FG58 |         |      |
| PEWSEY                      |      |         |      |
| A345                        | EL87 | EM87    |      |
| B3087                       | EL88 | EM87    | EM88 |
| BALL ROAD                   | EM88 |         |      |
| BROOMCROFT ROAD             | EL87 |         |      |
| CHURCH STREET (A345)        | EM87 |         |      |
| CORONATION CLOSE            | EM87 |         |      |
| EASTERTON LANE              | EM88 |         |      |
| GODARD ROAD                 | EM87 |         |      |
| HIGH STREET (B3087)         | EM87 | EM88    | 7    |
| HOLLYBUSH LANE              | EL88 |         |      |
| INLANDS CLOSE               | EL87 |         |      |
| MARLBOROUGH ROAD (A345)     | EL87 |         |      |
| MILTON ROAD (B3087)         | EL88 | EM88    |      |
| NORTH STREET (A345)         | EL87 | EM87    |      |
| OLD HOSPITAL ROAD           | EK86 |         |      |
| OLDFORD COURT               | EM87 |         |      |
| OLYMPIAN ROAD               | EL86 |         | _    |
| RAWLINS ROAD                | EL86 | EM86    |      |
| RIVER STREET (A345)         | EM87 |         |      |
| VALE ROAD                   | EK86 | EL86    |      |
| WILCOT ROAD                 | EL86 | EL87    | EM86 |
| POTTERNE AND ROWDE PARISHES |      |         |      |
| BUNNIES LANE                | ED50 |         |      |
| CAEN HILL (A361)            | EI50 | EI51    |      |
| COCK ROAD                   | ED50 |         | _    |
| MARSH LANE (B3101)          | EG50 | EH50    | EI50 |