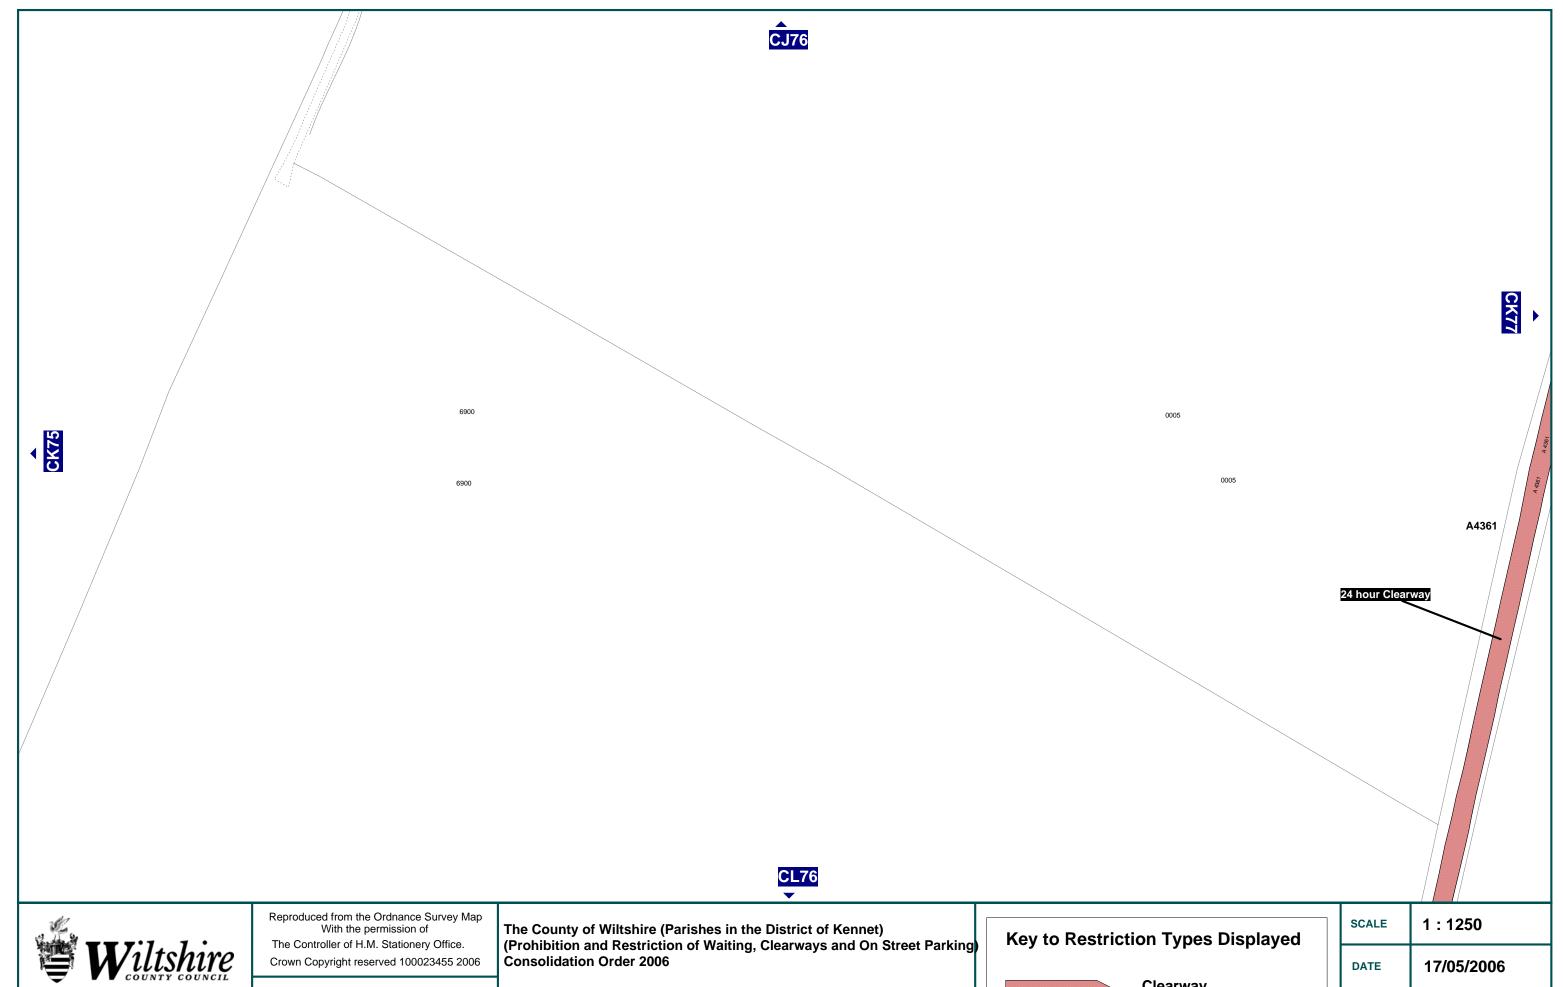

Clearways include: -

A361 clearway – (Avebury and Bishops Cannings)

A4361 clearway – (Broad Hinton and Winterbourne Bassett)

**MBTRO filename: KEDC2006CONS** 

#### **CLEARWAYS**

#### PROVISIONS RELATING TO CLEARWAYS

- 11. Save as provided in Article 12 of this Order no person shall except upon the direction or with the permission of a Police Constable in uniform or of a Parking Attendant cause or permit any vehicle to wait on any of the main carriageways forming part of the lengths of roads identified as Clearways on the plans attached to this Order.
- 12. (1) Nothing in Article 11 of this Order shall apply so as to prevent any vehicle waiting on any main carriageway identified as Clearways on the plans attached to this Order for so long as may be necessary to enable the vehicle if it cannot be used for such purpose without waiting on that carriageway, to be used in connection:
  - (i) with the removal of any obstruction or potential obstruction to traffic:

- (ii) with the provisions contained within Article 6(c), (d), (f) and (g) of this Order; and
- (iii) to enable a public service vehicle waiting on any main carriageway identified on the plans attached to this Order to wait for as long as may be necessary to enable a person to board or alight from the vehicle at any recognised stopping place;
- (2) Notwithstanding any exemption contained in paragraph (1) of this Article, the person in control of a vehicle waiting on any of the lengths of road identified as Clearways on the plans attached to this Order, shall move the vehicle on the instructions of a Police Constable in uniform whenever such moving may be reasonably necessary for the purpose of preventing obstruction.
- (3) No person shall cause or permit any vehicle to wait on any verge or lay-by immediately adjacent to a main carriageway identified on the plans attached to this order for the purpose of selling goods from that vehicle unless the goods are immediately delivered at or taken into premises adjacent to the vehicle from which the sale is effected.