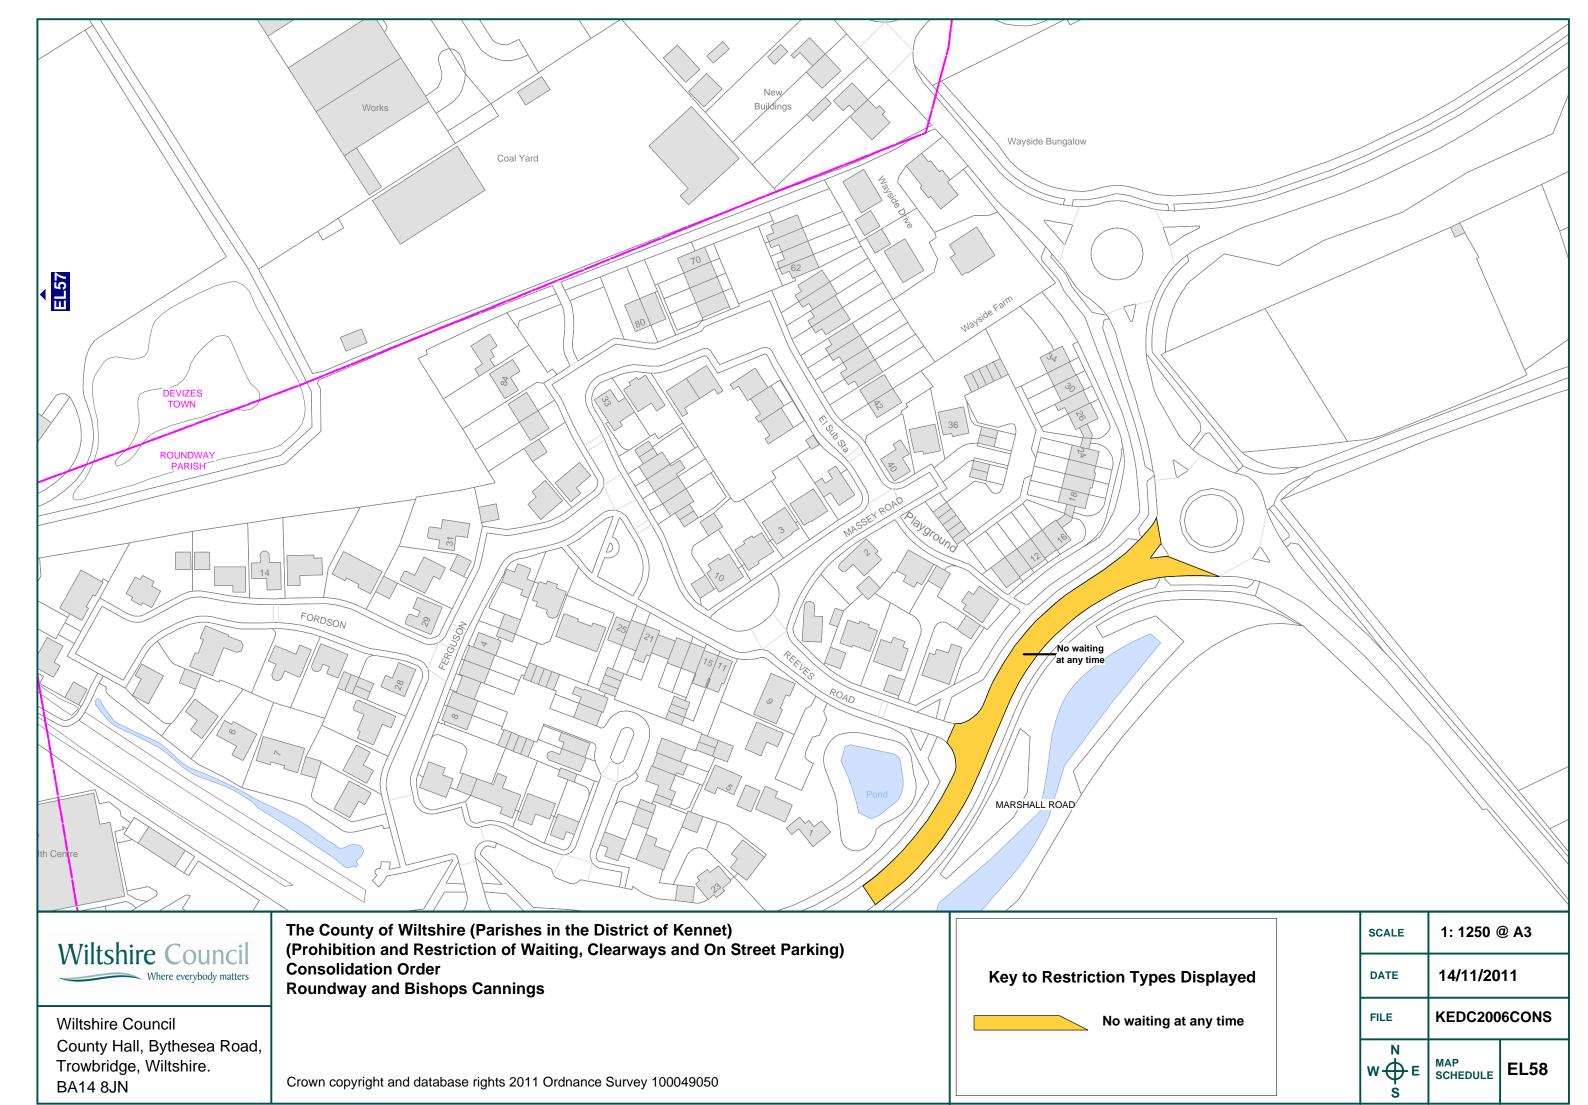

To introduce **No waiting at any time** on the following lengths of road: **Green Lane** – both sides – from the southern boundary of No. 42 Green Lane in a northerly direction for a distance of 27.5 metres, including the turning head – from the southern boundary wall of No. 36 Green Lane in a southerly direction for a distance of 29 metres to include the turning head – from a point 21 metres north of its roundabout junction with Newman Road/Marshall Road to a point 21 metres south of that junction

**Green Lane (private access Spur to No. 40)** – both sides – from the turning head for a distance of 13 metres in a westerly direction

**Marshall Road** – both sides – from its roundabout junction with Nursteed Road for a distance of 152 metres in a south westerly direction to a point 55 metres south of its junction with Reeves Road

**Newman Road** – both sides – from its roundabout junction with Green Lane for a distance of 50 metres in a westerly direction to a point outside No. 55 Newman Road

To introduce **No waiting Mon-Sat 8am – 6pm** on the east side of **Green Lane** from a point 21 metres south of its roundabout junction with Newman Road/Marshall Road for a distance of 74 metres in a southerly direction

#### Map Schedules to be inserted

| Map Schedule | Date       |
|--------------|------------|
|              |            |
| EL57         | 14/11/2011 |
| EL58         | 14/11/2011 |

THE COMMON SEAL of WILTSHIRE COUNCIL was hereunto affixed this 1st day of November 2011 in the presence of: -