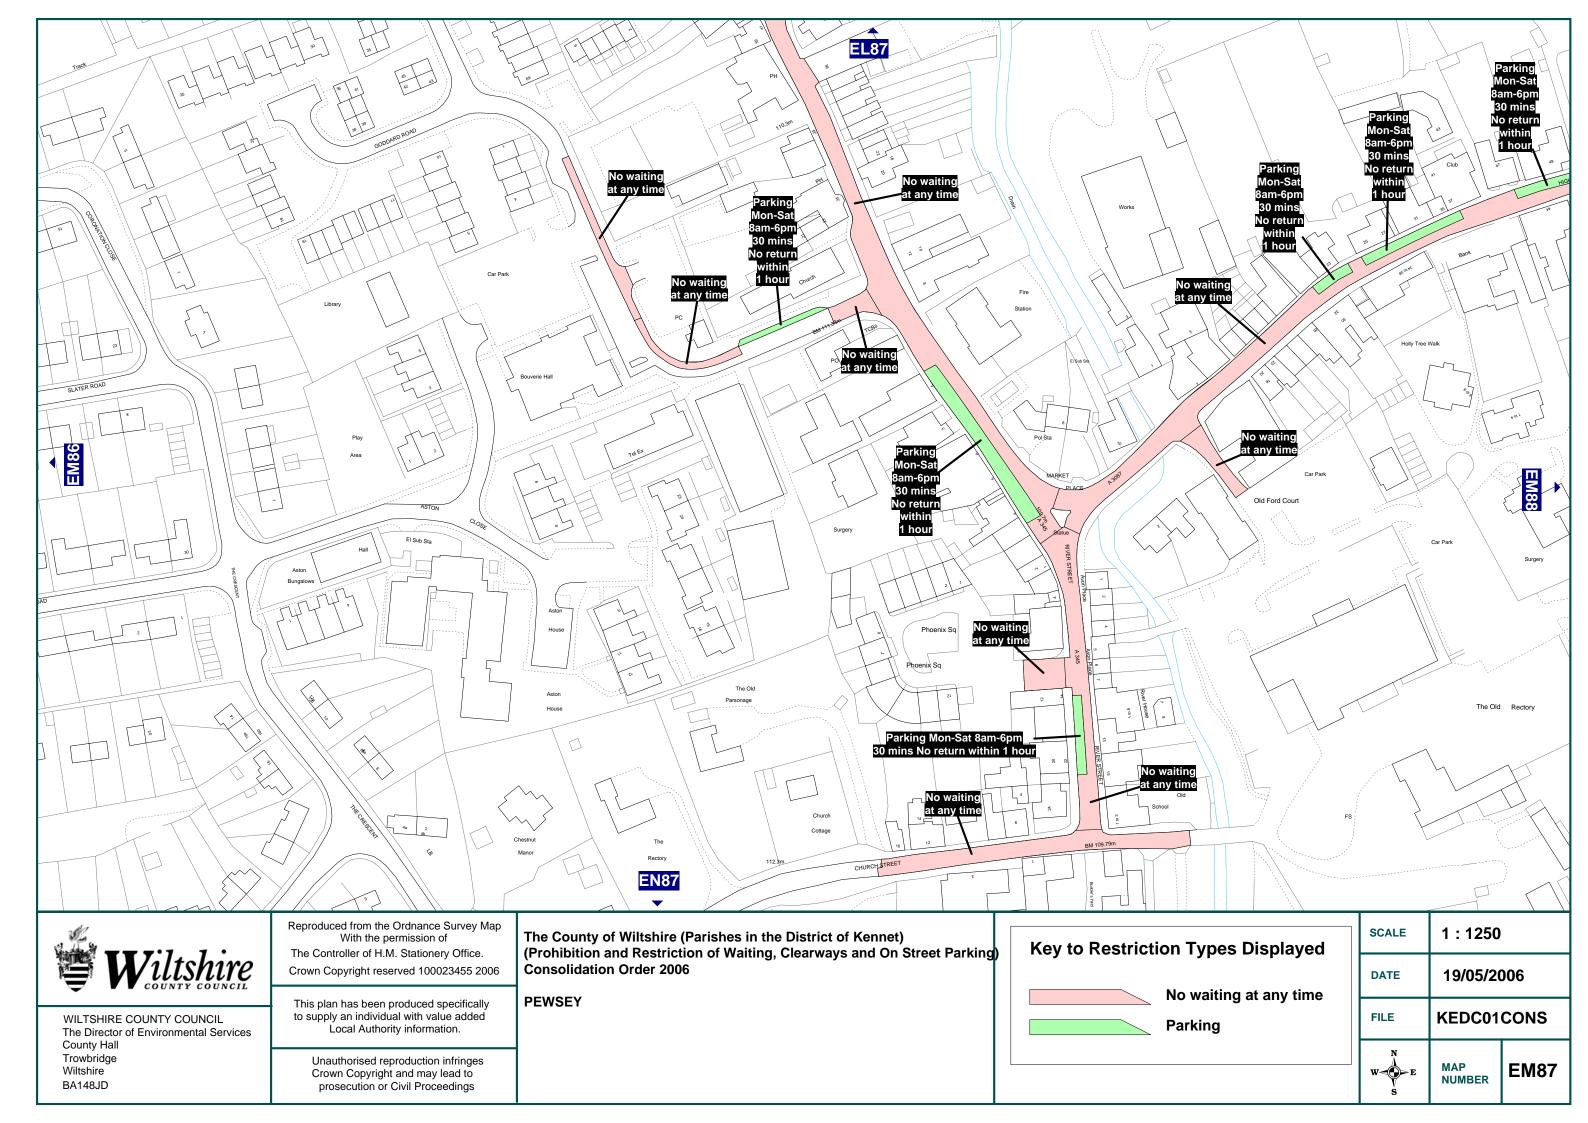

THE COMMON SEAL of THE WILTSHIRE COUNTY COUNCIL was hereunto affixed this 9<sup>th</sup> day of August 2006 in the presence of:

Wiltshire County Council seal number: 712302

| STREET NAME                  | MAPS  | CHEDUL | Е     |       |       |      |      |
|------------------------------|-------|--------|-------|-------|-------|------|------|
|                              |       |        |       |       |       |      |      |
| AVEBURY                      |       |        |       |       |       |      |      |
| A4                           | DJ74  | DK74   | DK75  |       |       |      |      |
| A4361                        | DC75  | DD75   | DE75  | DF75  | DG73  | DG74 | DG75 |
| A4361 (AVEBURY MANOR ACCESS) | DE75  |        |       |       |       |      |      |
| AVEBURY TRUSLOW ROAD         | DG73  | DG74   |       |       |       |      |      |
| B4003                        | DF75  | DG75   | DG76  | DH76  | DI76  | DJ76 | DJ77 |
| BECKHAMPTON ROAD (A4361)     | DF75  | DG73   | DG74  | DG75  | DH73  |      |      |
| HEREPATH (OR GREEN STREET)   | DE75  |        |       |       |       |      |      |
| HIGH STREET                  | DF75  |        |       |       |       |      |      |
| LONGFIELDS                   | DG73  |        |       |       |       |      |      |
| SILBURY HILL (A4)            | DJ74  | DK74   | DK75  |       |       |      |      |
| SWINDON ROAD (A4361)         | DC75  | DD75   | DE75  |       |       |      |      |
| WEST KENNET AVENUE (B4003)   | DF75  | DG75   | DG76  | DH76  | DI76  | DJ76 | DJ77 |
| LUDGERSHALL                  |       |        |       |       |       |      |      |
| ANDOVER ROAD (A342)          | FR107 | FR108  | FS107 | FS109 | FT110 |      |      |
| BELL STREET                  | FS109 |        |       |       |       |      |      |
| CASTLE STREET (A342)         | FR107 |        |       |       |       |      |      |
| CENTRAL STREET               | FR108 |        |       |       |       |      |      |
| CHAPEL LANE                  | FR107 |        |       |       |       |      |      |
| CHURCH LANE                  | FR107 |        |       |       |       |      |      |
| GRASPAN ROAD                 | FT110 |        |       |       |       |      |      |
| HIGH STREET (A342)           | FR107 |        |       |       |       |      |      |
| RAWLINGS COURT               | FR107 | FS107  | 7     |       |       |      |      |
| SAINT JAMES STREET           | FR107 |        | _     |       |       |      |      |
| SHORT STREET                 | FR108 | FS108  | 7     |       |       |      |      |
| STATION APPROACH             | FR107 | FS107  | 7     |       |       |      |      |
| TIDWORTH ROAD (A3026)        | FR107 |        | _     |       |       |      |      |
| MARKET LAVINGTON             | ·     |        |       |       |       |      |      |
| CHURCH STREET                | FG57  | FG58   |       |       |       |      |      |
| HIGH STREET                  | FG58  |        | _     |       |       |      |      |

| STREET NAME                 | MAPS | CHEDULE | Ξ    |
|-----------------------------|------|---------|------|
| NORTHBROOK                  | FG58 |         |      |
| PARSONAGE LANE              | FG58 | ]       |      |
| ROCHELLE COURT              | FG58 |         |      |
| WHITE STREET                | FG58 |         |      |
| PEWSEY                      |      |         |      |
| A345                        | EL87 | EM87    |      |
| B3087                       | EL88 | EM87    | EM88 |
| BALL ROAD                   | EM88 |         |      |
| BROOMCROFT ROAD             | EL87 |         |      |
| CHURCH STREET (A345)        | EM87 |         |      |
| CORONATION CLOSE            | EM87 |         |      |
| EASTERTON LANE              | EM88 |         |      |
| GODARD ROAD                 | EM87 |         |      |
| HIGH STREET (B3087)         | EM87 | EM88    | 7    |
| HOLLYBUSH LANE              | EL88 |         |      |
| INLANDS CLOSE               | EL87 |         |      |
| MARLBOROUGH ROAD (A345)     | EL87 |         |      |
| MILTON ROAD (B3087)         | EL88 | EM88    |      |
| NORTH STREET (A345)         | EL87 | EM87    |      |
| OLD HOSPITAL ROAD           | EK86 |         |      |
| OLDFORD COURT               | EM87 |         |      |
| OLYMPIAN ROAD               | EL86 |         | _    |
| RAWLINS ROAD                | EL86 | EM86    |      |
| RIVER STREET (A345)         | EM87 |         |      |
| VALE ROAD                   | EK86 | EL86    |      |
| WILCOT ROAD                 | EL86 | EL87    | EM86 |
| POTTERNE AND ROWDE PARISHES |      |         |      |
| BUNNIES LANE                | ED50 |         |      |
| CAEN HILL (A361)            | EI50 | EI51    |      |
| COCK ROAD                   | ED50 |         | _    |
| MARSH LANE (B3101)          | EG50 | EH50    | EI50 |