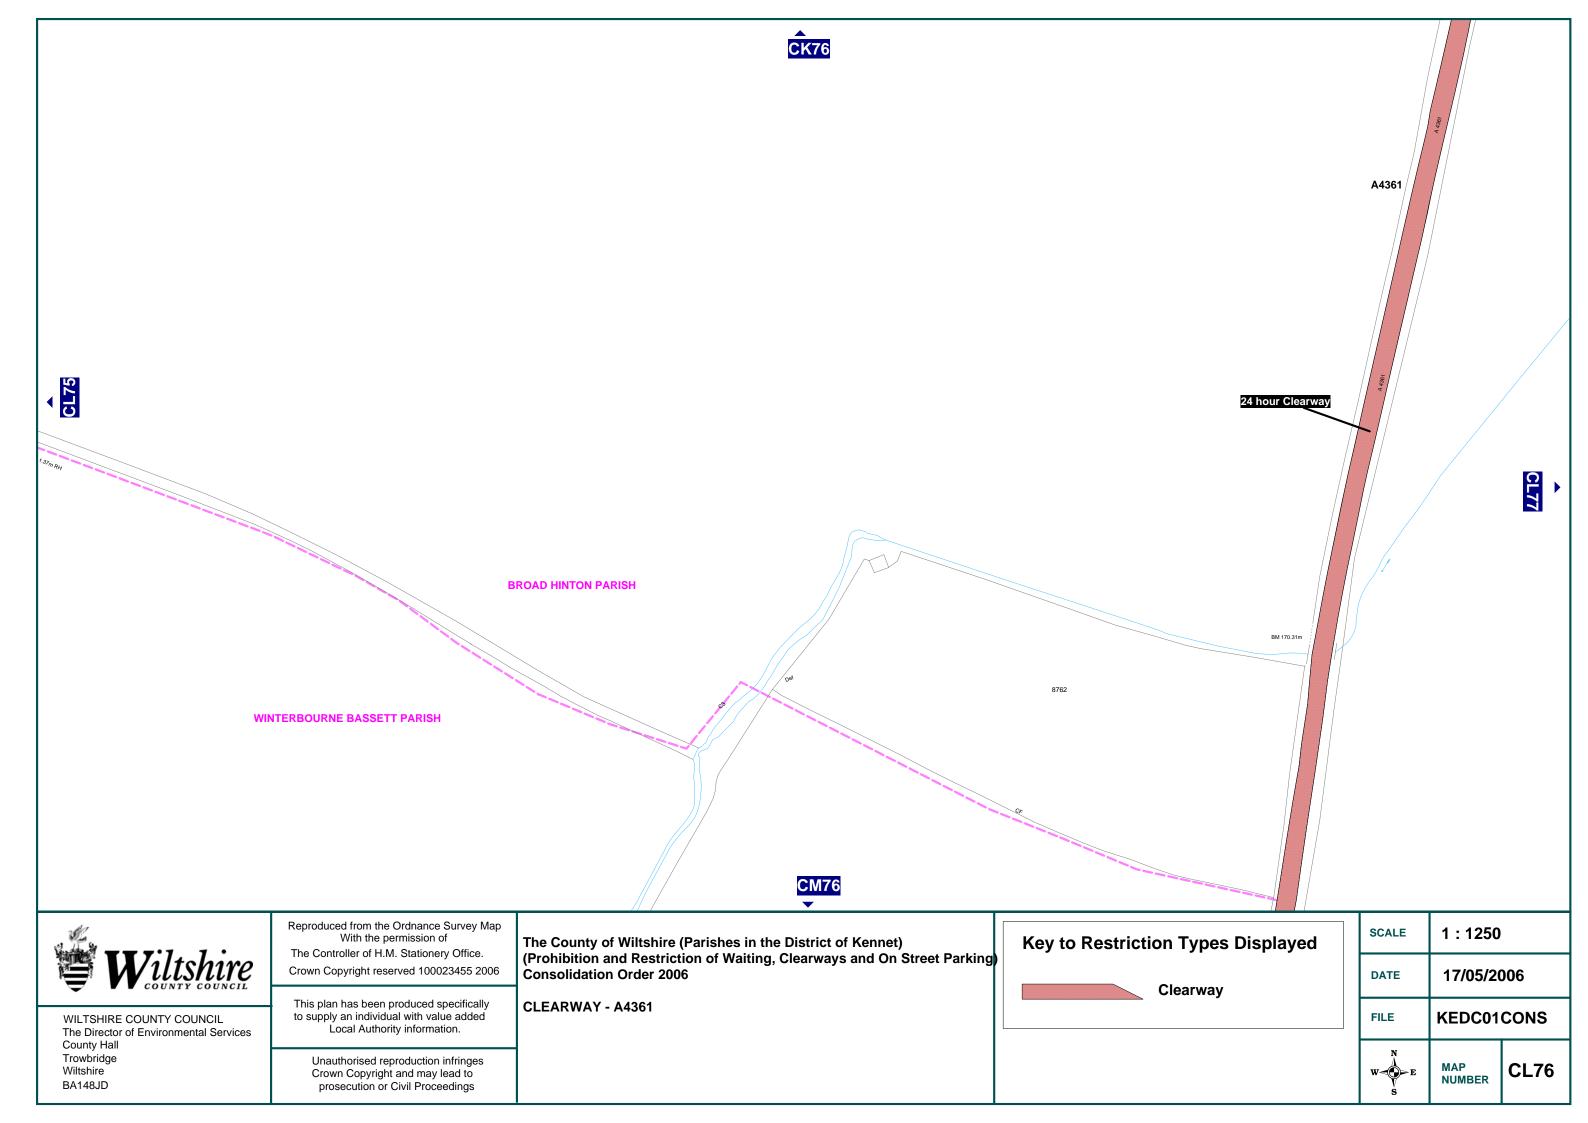

Clearways include: -

A361 clearway – (Avebury and Bishops Cannings)

A4361 clearway – (Broad Hinton and Winterbourne Bassett)

**MBTRO filename: KEDC2006CONS** 

#### **CLEARWAYS**

#### PROVISIONS RELATING TO CLEARWAYS

- 11. Save as provided in Article 12 of this Order no person shall except upon the direction or with the permission of a Police Constable in uniform or of a Parking Attendant cause or permit any vehicle to wait on any of the main carriageways forming part of the lengths of roads identified as Clearways on the plans attached to this Order.
- 12. (1) Nothing in Article 11 of this Order shall apply so as to prevent any vehicle waiting on any main carriageway identified as Clearways on the plans attached to this Order for so long as may be necessary to enable the vehicle if it cannot be used for such purpose without waiting on that carriageway, to be used in connection:
  - (i) with the removal of any obstruction or potential obstruction to traffic:

- (ii) with the provisions contained within Article 6(c), (d), (f) and (g) of this Order; and
- (iii) to enable a public service vehicle waiting on any main carriageway identified on the plans attached to this Order to wait for as long as may be necessary to enable a person to board or alight from the vehicle at any recognised stopping place;
- (2) Notwithstanding any exemption contained in paragraph (1) of this Article, the person in control of a vehicle waiting on any of the lengths of road identified as Clearways on the plans attached to this Order, shall move the vehicle on the instructions of a Police Constable in uniform whenever such moving may be reasonably necessary for the purpose of preventing obstruction.
- (3) No person shall cause or permit any vehicle to wait on any verge or lay-by immediately adjacent to a main carriageway identified on the plans attached to this order for the purpose of selling goods from that vehicle unless the goods are immediately delivered at or taken into premises adjacent to the vehicle from which the sale is effected.