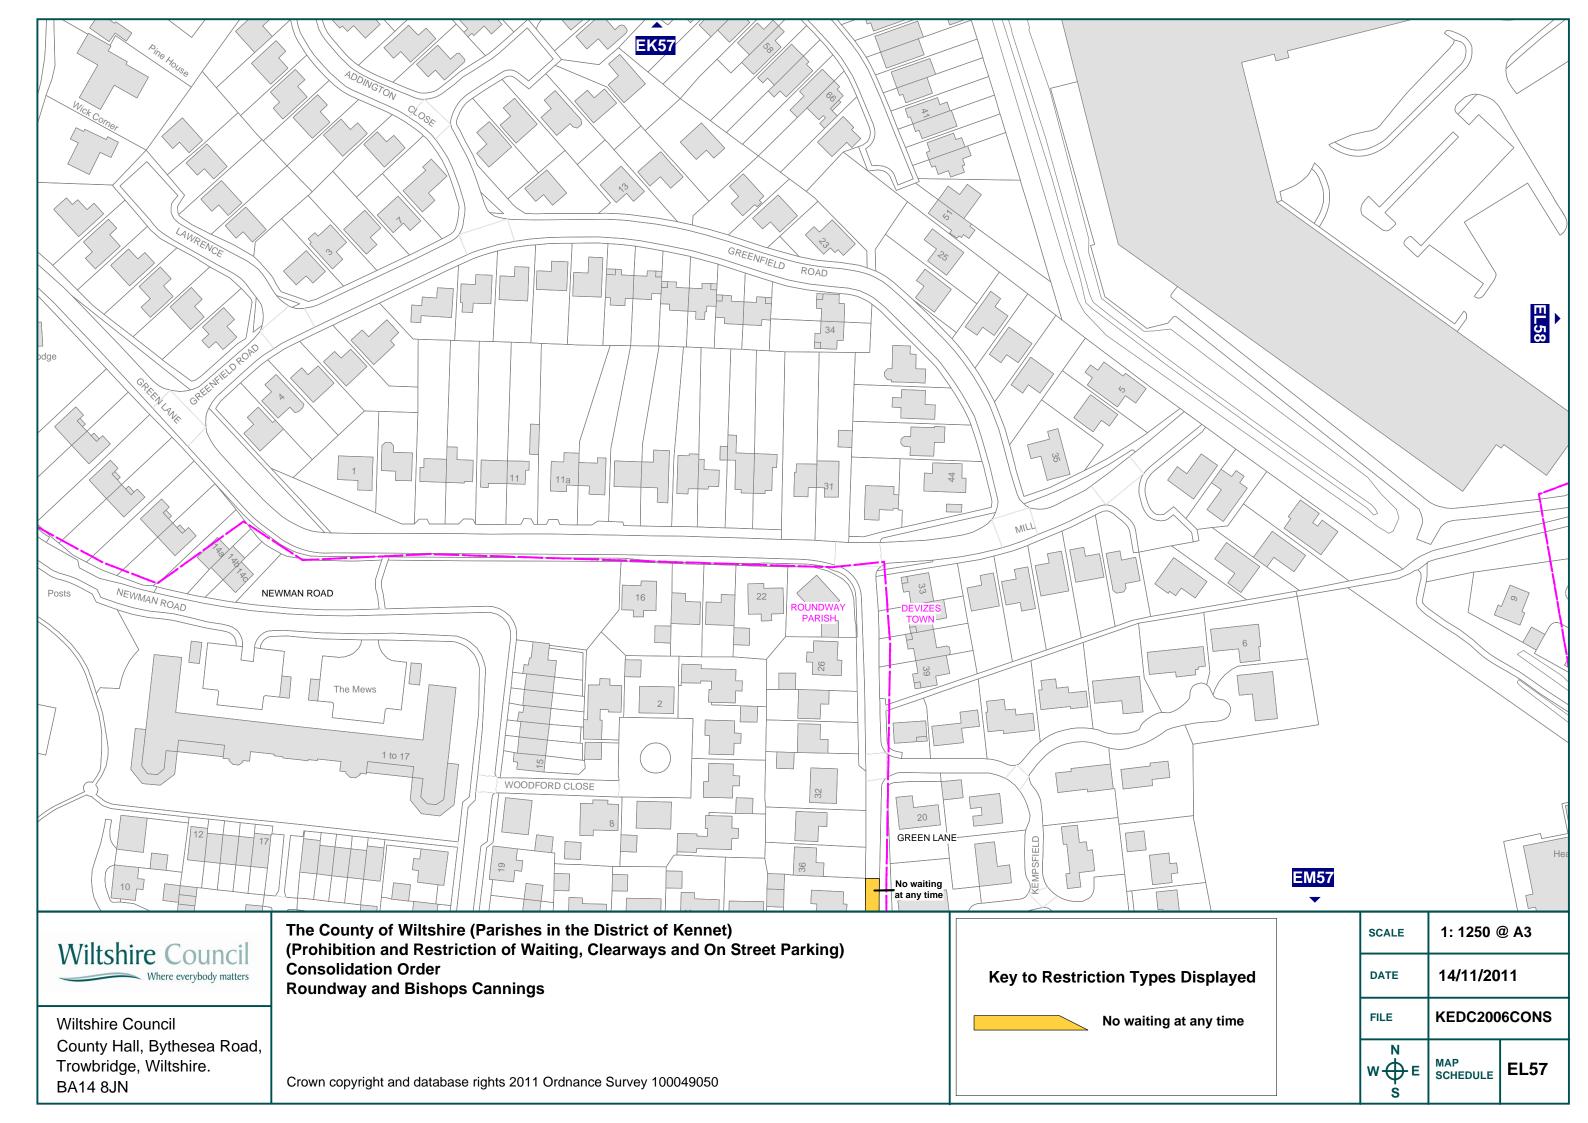

To introduce **No waiting at any time** on the following lengths of road: **Green Lane** – both sides – from the southern boundary of No. 42 Green Lane in a northerly direction for a distance of 27.5 metres, including the turning head – from the southern boundary wall of No. 36 Green Lane in a southerly direction for a distance of 29 metres to include the turning head – from a point 21 metres north of its roundabout junction with Newman Road/Marshall Road to a point 21 metres south of that junction

**Green Lane (private access Spur to No. 40)** – both sides – from the turning head for a distance of 13 metres in a westerly direction

**Marshall Road** – both sides – from its roundabout junction with Nursteed Road for a distance of 152 metres in a south westerly direction to a point 55 metres south of its junction with Reeves Road

**Newman Road** – both sides – from its roundabout junction with Green Lane for a distance of 50 metres in a westerly direction to a point outside No. 55 Newman Road

To introduce **No waiting Mon-Sat 8am – 6pm** on the east side of **Green Lane** from a point 21 metres south of its roundabout junction with Newman Road/Marshall Road for a distance of 74 metres in a southerly direction

#### Map Schedules to be inserted

| Map Schedule | Date       |
|--------------|------------|
|              |            |
| EL57         | 14/11/2011 |
| EL58         | 14/11/2011 |

THE COMMON SEAL of WILTSHIRE COUNCIL was hereunto affixed this 1st day of November 2011 in the presence of: -