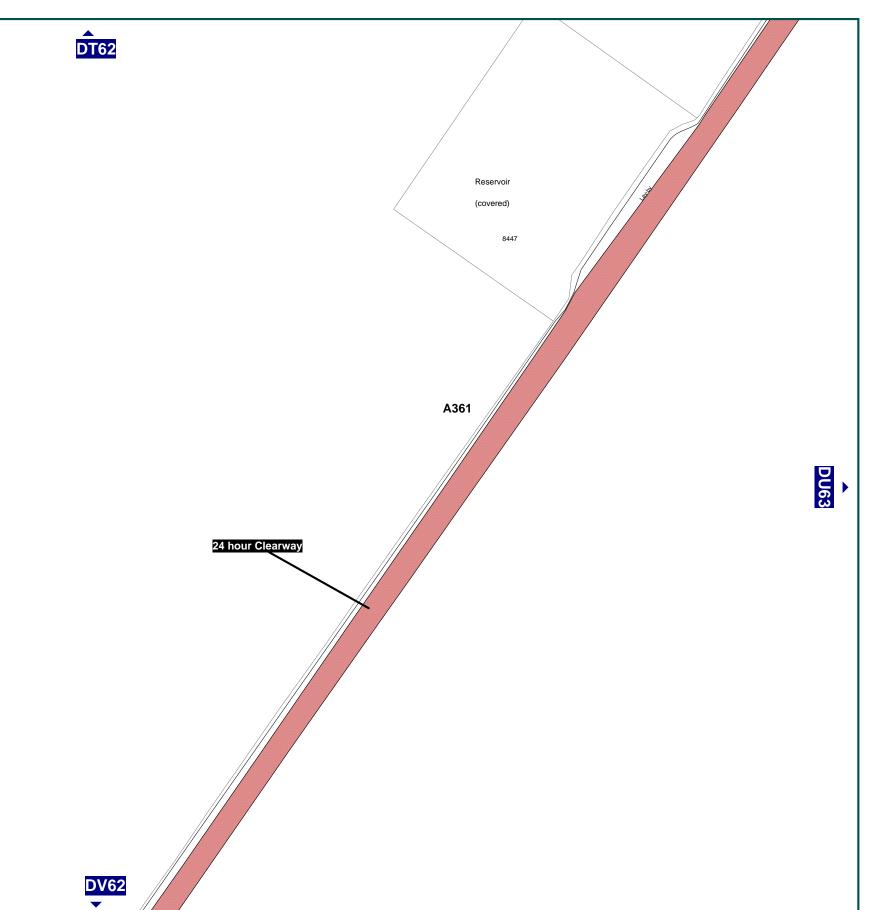

Clearways include: -

A361 clearway – (Avebury and Bishops Cannings)

A4361 clearway – (Broad Hinton and Winterbourne Bassett)

**MBTRO filename: KEDC2006CONS** 

#### **CLEARWAYS**

#### PROVISIONS RELATING TO CLEARWAYS

- 11. Save as provided in Article 12 of this Order no person shall except upon the direction or with the permission of a Police Constable in uniform or of a Parking Attendant cause or permit any vehicle to wait on any of the main carriageways forming part of the lengths of roads identified as Clearways on the plans attached to this Order.
- 12. (1) Nothing in Article 11 of this Order shall apply so as to prevent any vehicle waiting on any main carriageway identified as Clearways on the plans attached to this Order for so long as may be necessary to enable the vehicle if it cannot be used for such purpose without waiting on that carriageway, to be used in connection:
  - (i) with the removal of any obstruction or potential obstruction to traffic:

- (ii) with the provisions contained within Article 6(c), (d), (f) and (g) of this Order; and
- (iii) to enable a public service vehicle waiting on any main carriageway identified on the plans attached to this Order to wait for as long as may be necessary to enable a person to board or alight from the vehicle at any recognised stopping place;
- (2) Notwithstanding any exemption contained in paragraph (1) of this Article, the person in control of a vehicle waiting on any of the lengths of road identified as Clearways on the plans attached to this Order, shall move the vehicle on the instructions of a Police Constable in uniform whenever such moving may be reasonably necessary for the purpose of preventing obstruction.
- (3) No person shall cause or permit any vehicle to wait on any verge or lay-by immediately adjacent to a main carriageway identified on the plans attached to this order for the purpose of selling goods from that vehicle unless the goods are immediately delivered at or taken into premises adjacent to the vehicle from which the sale is effected.