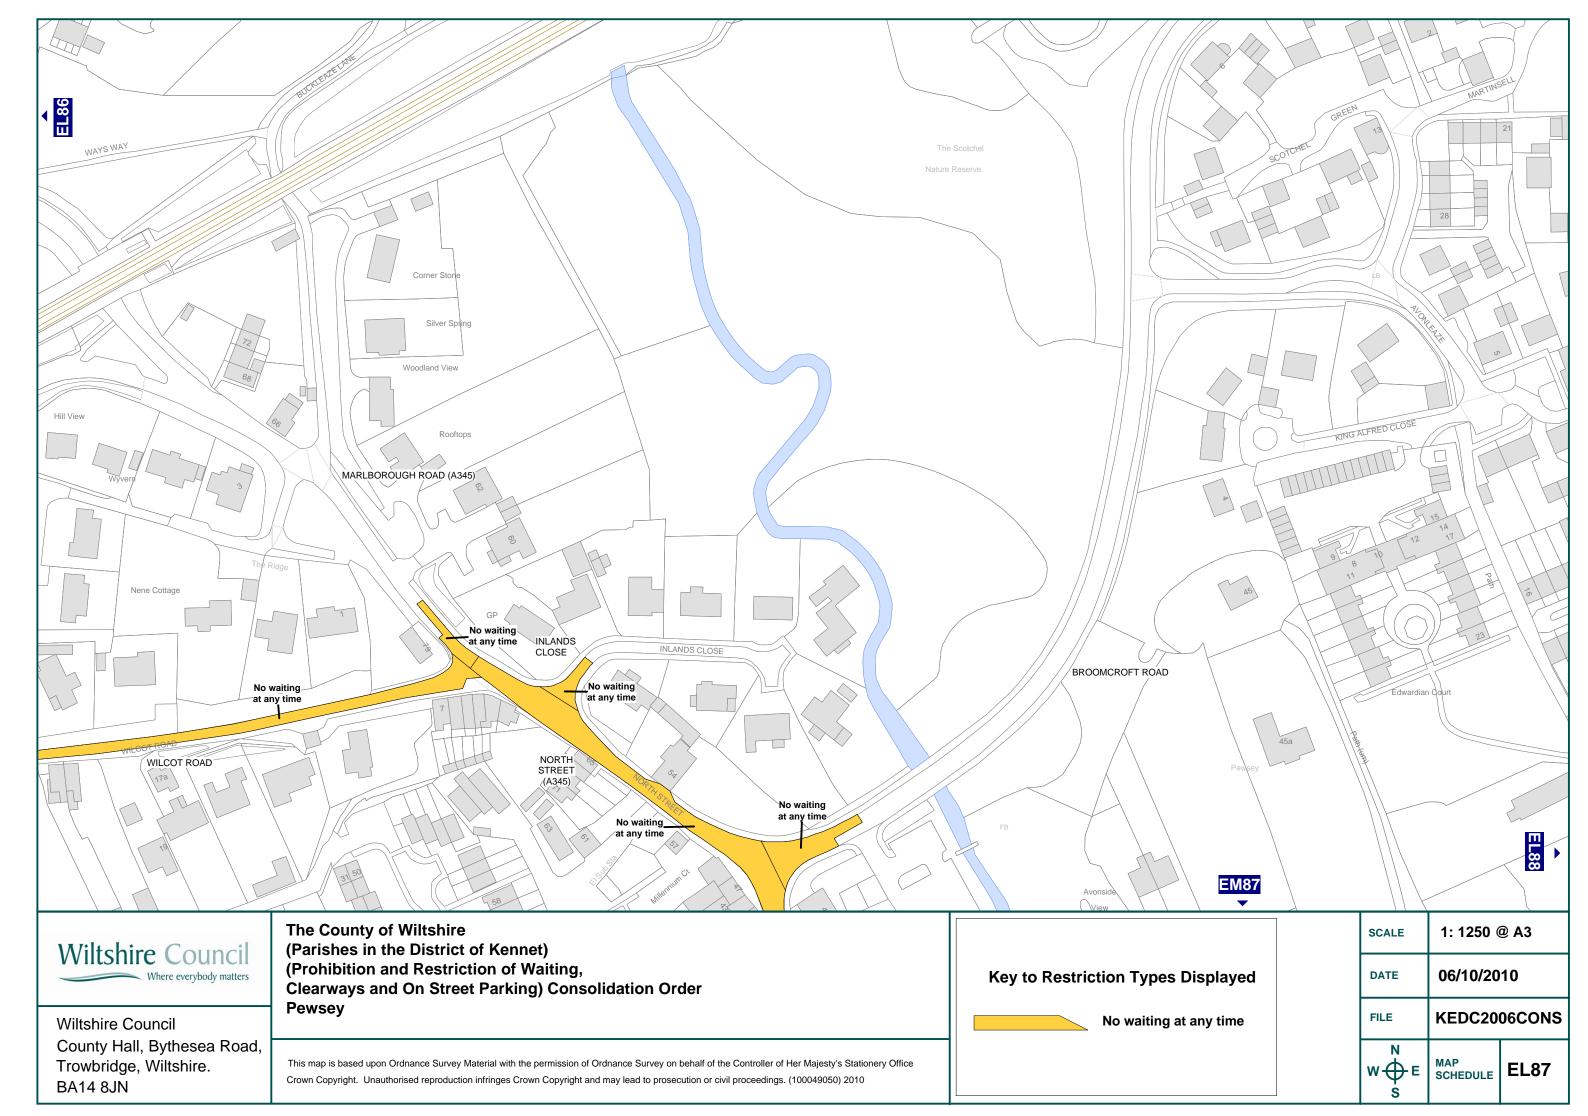

#### Vale Road

**Both sides** – From its junction with Wilcot Road for a distance of 55 metres in a northerly direction and from its junction with Old Hospital Road for a distance of 10 metres in a southerly direction

#### Wilcot Road

**North side -** From a point 19 metres west of its junction with Vale Road in an easterly direction to the eastern side of the scrap metal yard entrance; from a point level with the western boundary of No. 55 Wilcot Road in an easterly direction to a point adjacent to the existing No Waiting At Any Time restriction at the A345 junction; a 6 metre length across the gateway to the Crown Inn yard and a one metre length across the private entrance to the Crown Inn yard

**South side** – From a point approximately 64 metres east of its junction with Vale Road in an easterly direction to a point adjacent to the existing No Waiting At Any Time restriction at the junction of the A345