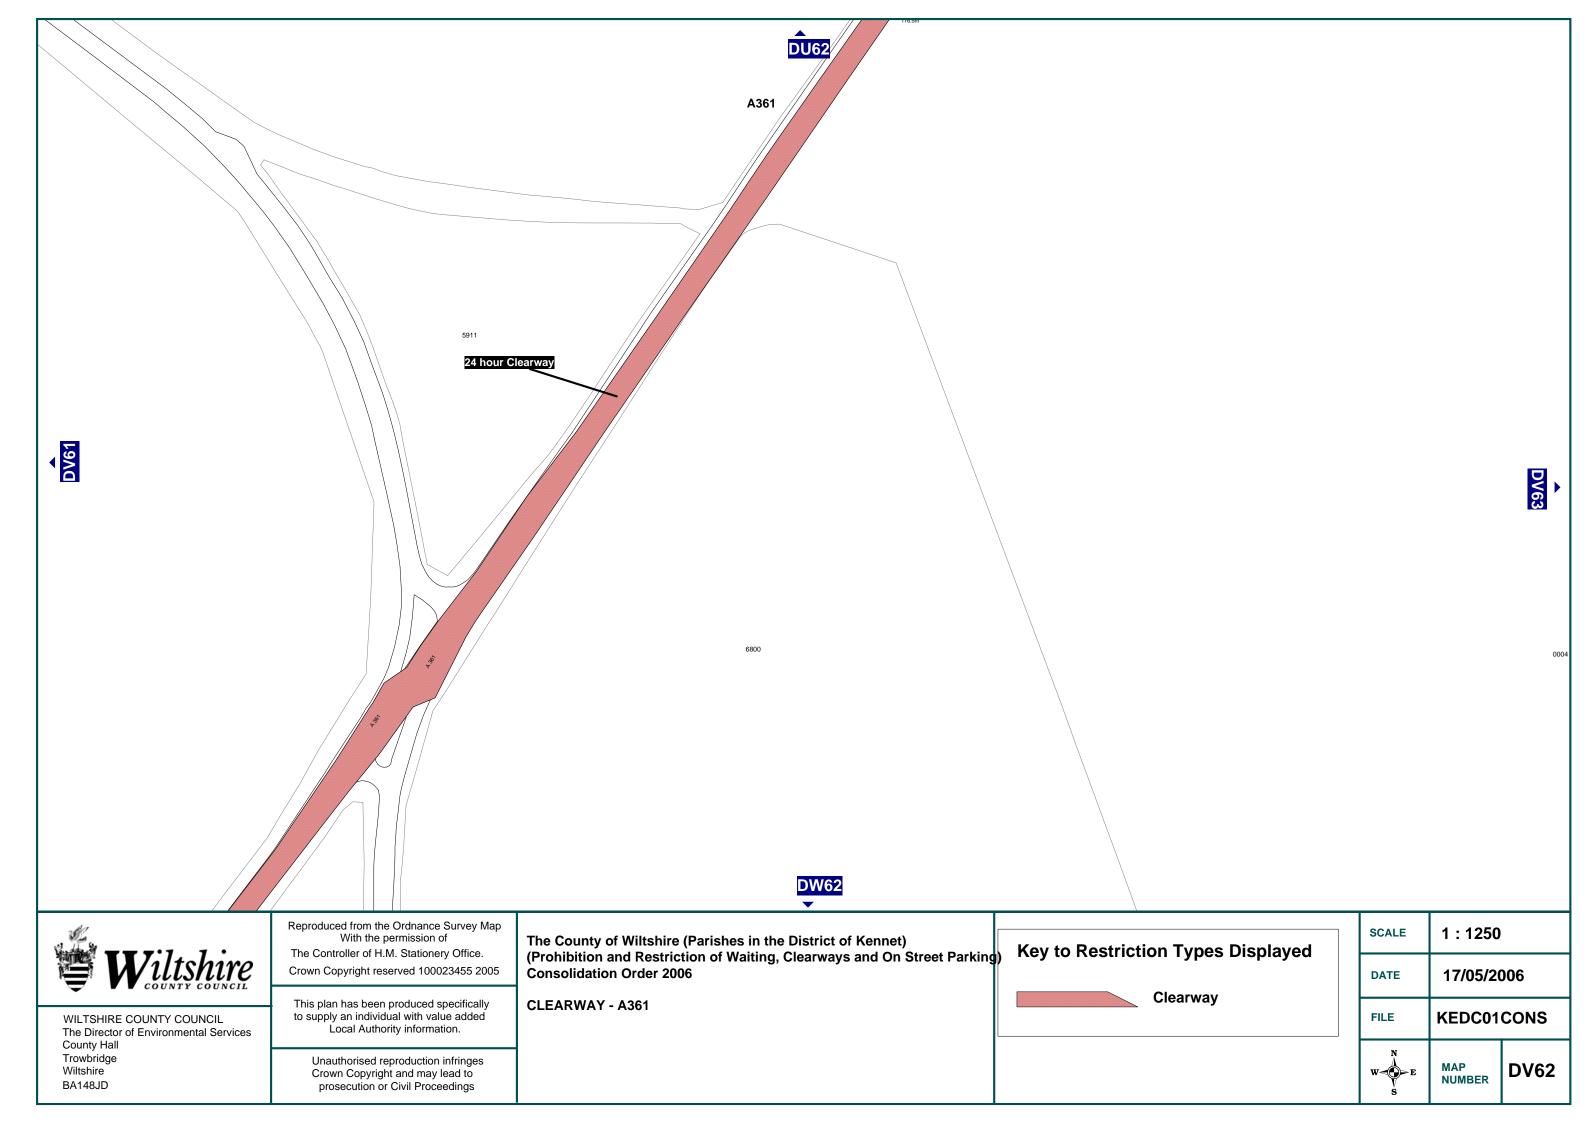

Clearways include: -

A361 clearway – (Avebury and Bishops Cannings)

A4361 clearway – (Broad Hinton and Winterbourne Bassett)

**MBTRO filename: KEDC2006CONS** 

#### **CLEARWAYS**

#### PROVISIONS RELATING TO CLEARWAYS

- 11. Save as provided in Article 12 of this Order no person shall except upon the direction or with the permission of a Police Constable in uniform or of a Parking Attendant cause or permit any vehicle to wait on any of the main carriageways forming part of the lengths of roads identified as Clearways on the plans attached to this Order.
- 12. (1) Nothing in Article 11 of this Order shall apply so as to prevent any vehicle waiting on any main carriageway identified as Clearways on the plans attached to this Order for so long as may be necessary to enable the vehicle if it cannot be used for such purpose without waiting on that carriageway, to be used in connection:
  - (i) with the removal of any obstruction or potential obstruction to traffic:

- (ii) with the provisions contained within Article 6(c), (d), (f) and (g) of this Order; and
- (iii) to enable a public service vehicle waiting on any main carriageway identified on the plans attached to this Order to wait for as long as may be necessary to enable a person to board or alight from the vehicle at any recognised stopping place;
- (2) Notwithstanding any exemption contained in paragraph (1) of this Article, the person in control of a vehicle waiting on any of the lengths of road identified as Clearways on the plans attached to this Order, shall move the vehicle on the instructions of a Police Constable in uniform whenever such moving may be reasonably necessary for the purpose of preventing obstruction.
- (3) No person shall cause or permit any vehicle to wait on any verge or lay-by immediately adjacent to a main carriageway identified on the plans attached to this order for the purpose of selling goods from that vehicle unless the goods are immediately delivered at or taken into premises adjacent to the vehicle from which the sale is effected.