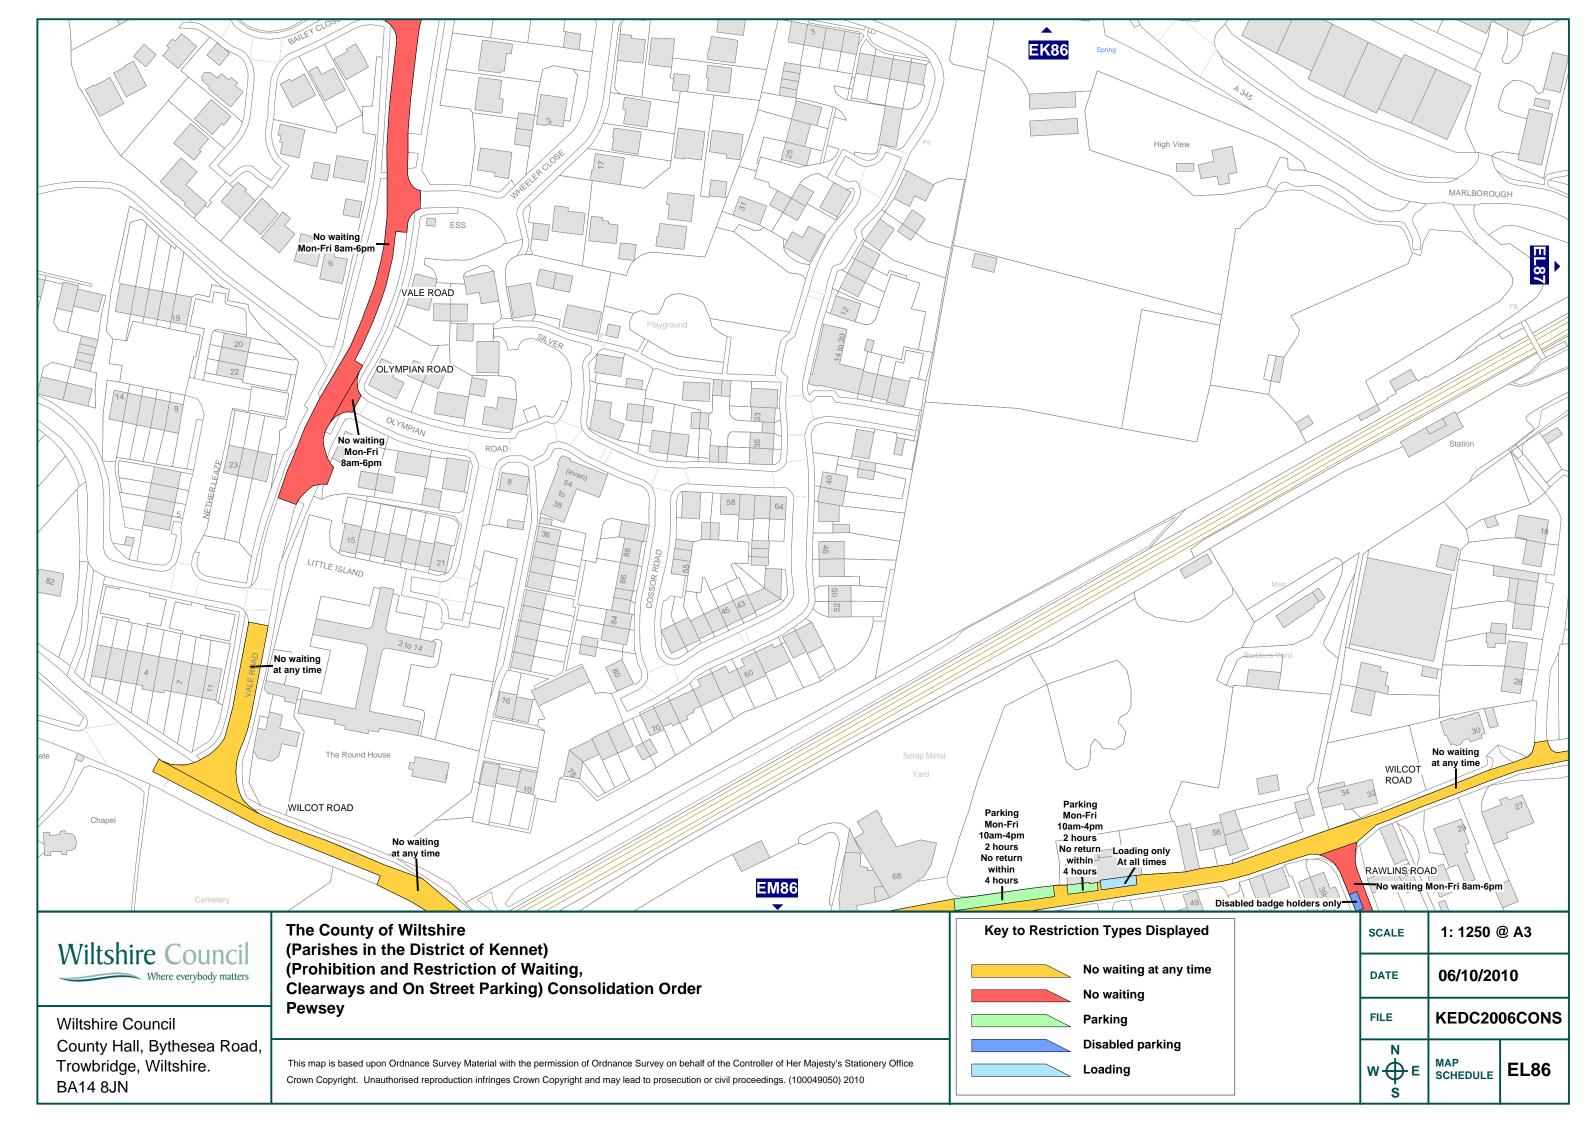

#### **Old Hospital Road**

**North side** – From its junction with the A345 westwards to a point 45 metres west of that junction; from a point 81 metres west of its junction with the A345 to a point 126m west of that junction and from a point 168 metres west of its junction with the A345 to a point 29 metres west of Vale Road

**South side** – From its junction with the A345 westwards to a point 13 metres west of its junction with Vale Road

#### Vale Road

**Both sides** – From its junction with Wilcot Road for a distance of 55 metres in a northerly direction and from its junction with Old Hospital Road for a distance of 10 metres in a southerly direction

#### Wilcot Road

**North side -** From a point 19 metres west of its junction with Vale Road in an easterly direction to the eastern side of the scrap metal yard entrance; from a point level with the western boundary of No. 55 Wilcot Road in an easterly direction to a point adjacent to the existing No Waiting At Any Time restriction at the A345 junction; a 6 metre length across the gateway to the Crown Inn yard and a one metre length across the private entrance to the Crown Inn yard

**South side** – From a point approximately 64 metres east of its junction with Vale Road in an easterly direction to a point adjacent to the existing No Waiting At Any Time restriction at the junction of the A345

#### b. To introduce **No waiting Mon–Fri 8am-6pm** as follows:

#### Vale Road

**West Side** – From a point 10 metres south of its junction with Old Hospital Road southwards for 206 metres

**East Side** – From a point 10 metres south of its junction with Old Hospital Road southwards for approximately 107 metres and from a point 8 metres north of its junction with Olympian Road southwards for a distance of 51 metres

#### **Rawlins Road**

**West side** – From its junction with Wilcot Road southwards to a point 12 metres north of the boundary between No. 39 Wilcot Road and No. 20 Rawlins Road and from a point 6 metres north of the boundary between No. 39 Wilcot Road and No. 20 Rawlins Road to a point adjacent to the western boundary of No. 21 Rawlins Road **East side** – From its junction with Wilcot Road southwards to the start of the layby and from the south end of the layby to a point adjacent to the western boundary of No.21 Rawlins Road

- (c) To introduce Parking Mon-Fri 10am-4pm 2 hours No return within 4 hours
  Wilcot Road North Side From the west side of the private entrance to
  the Crown Inn for 10 metres to the eastern side of the gateway to the Crown Inn
  yard and from the west side of the gateway to the Crown Inn yard westwards for 33
  metres to the eastern side of the scrap metal yard entrance
- (d) To introduce **Loading** only at all times on **Wilcot Road North side** from a point approximately 2 metres west of the eastern corner of the Crown Inn for a distance of 12 metres to the eastern side of the Crown Inn doorway
- (e) To introduce **Disabled** parking badge holders only on **Rawlins Road West Side** From a point 6 metres north of the boundary between No.39 Wilcot Road and No. 20 Rawlins Road northwards for 6 metres