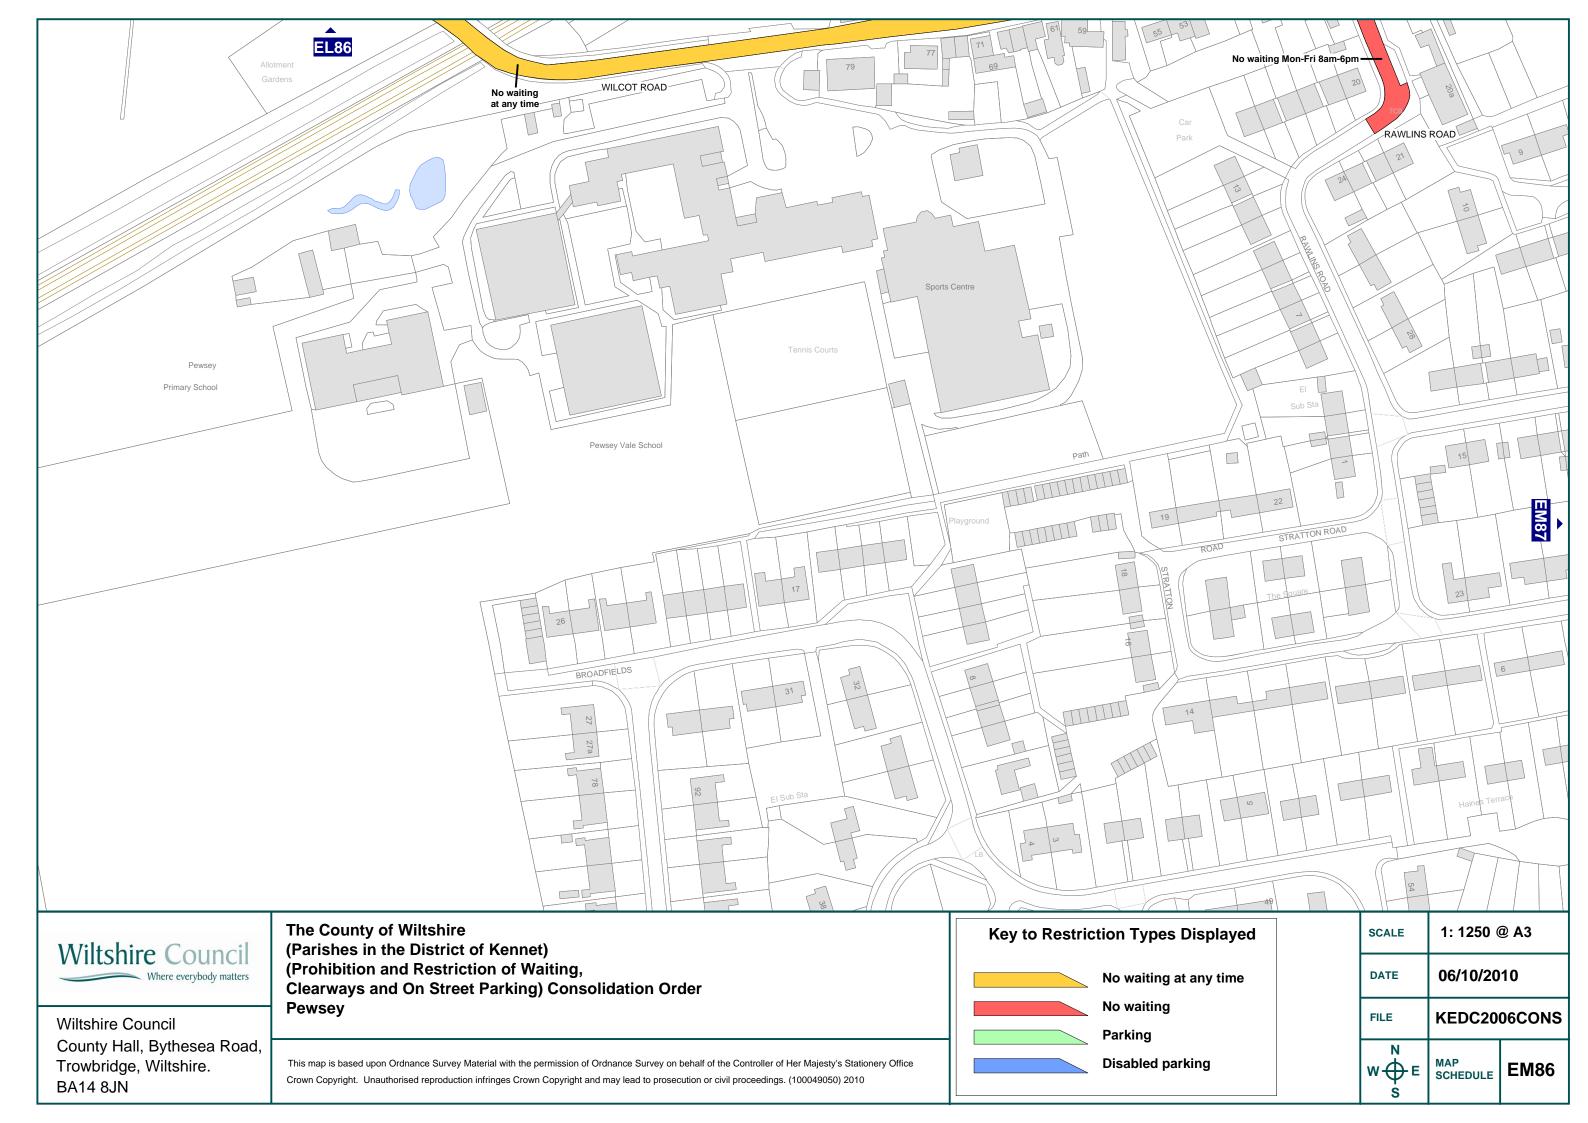

#### **Rawlins Road**

**West side** – From its junction with Wilcot Road southwards to a point 12 metres north of the boundary between No. 39 Wilcot Road and No. 20 Rawlins Road and from a point 6 metres north of the boundary between No. 39 Wilcot Road and No. 20 Rawlins Road to a point adjacent to the western boundary of No. 21 Rawlins Road **East side** – From its junction with Wilcot Road southwards to the start of the layby and from the south end of the layby to a point adjacent to the western boundary of No.21 Rawlins Road

- (c) To introduce Parking Mon-Fri 10am-4pm 2 hours No return within 4 hours
  Wilcot Road North Side From the west side of the private entrance to
  the Crown Inn for 10 metres to the eastern side of the gateway to the Crown Inn
  yard and from the west side of the gateway to the Crown Inn yard westwards for 33
  metres to the eastern side of the scrap metal yard entrance
- (d) To introduce **Loading** only at all times on **Wilcot Road North side** from a point approximately 2 metres west of the eastern corner of the Crown Inn for a distance of 12 metres to the eastern side of the Crown Inn doorway
- (e) To introduce **Disabled** parking badge holders only on **Rawlins Road West Side** From a point 6 metres north of the boundary between No.39 Wilcot Road and No. 20 Rawlins Road northwards for 6 metres