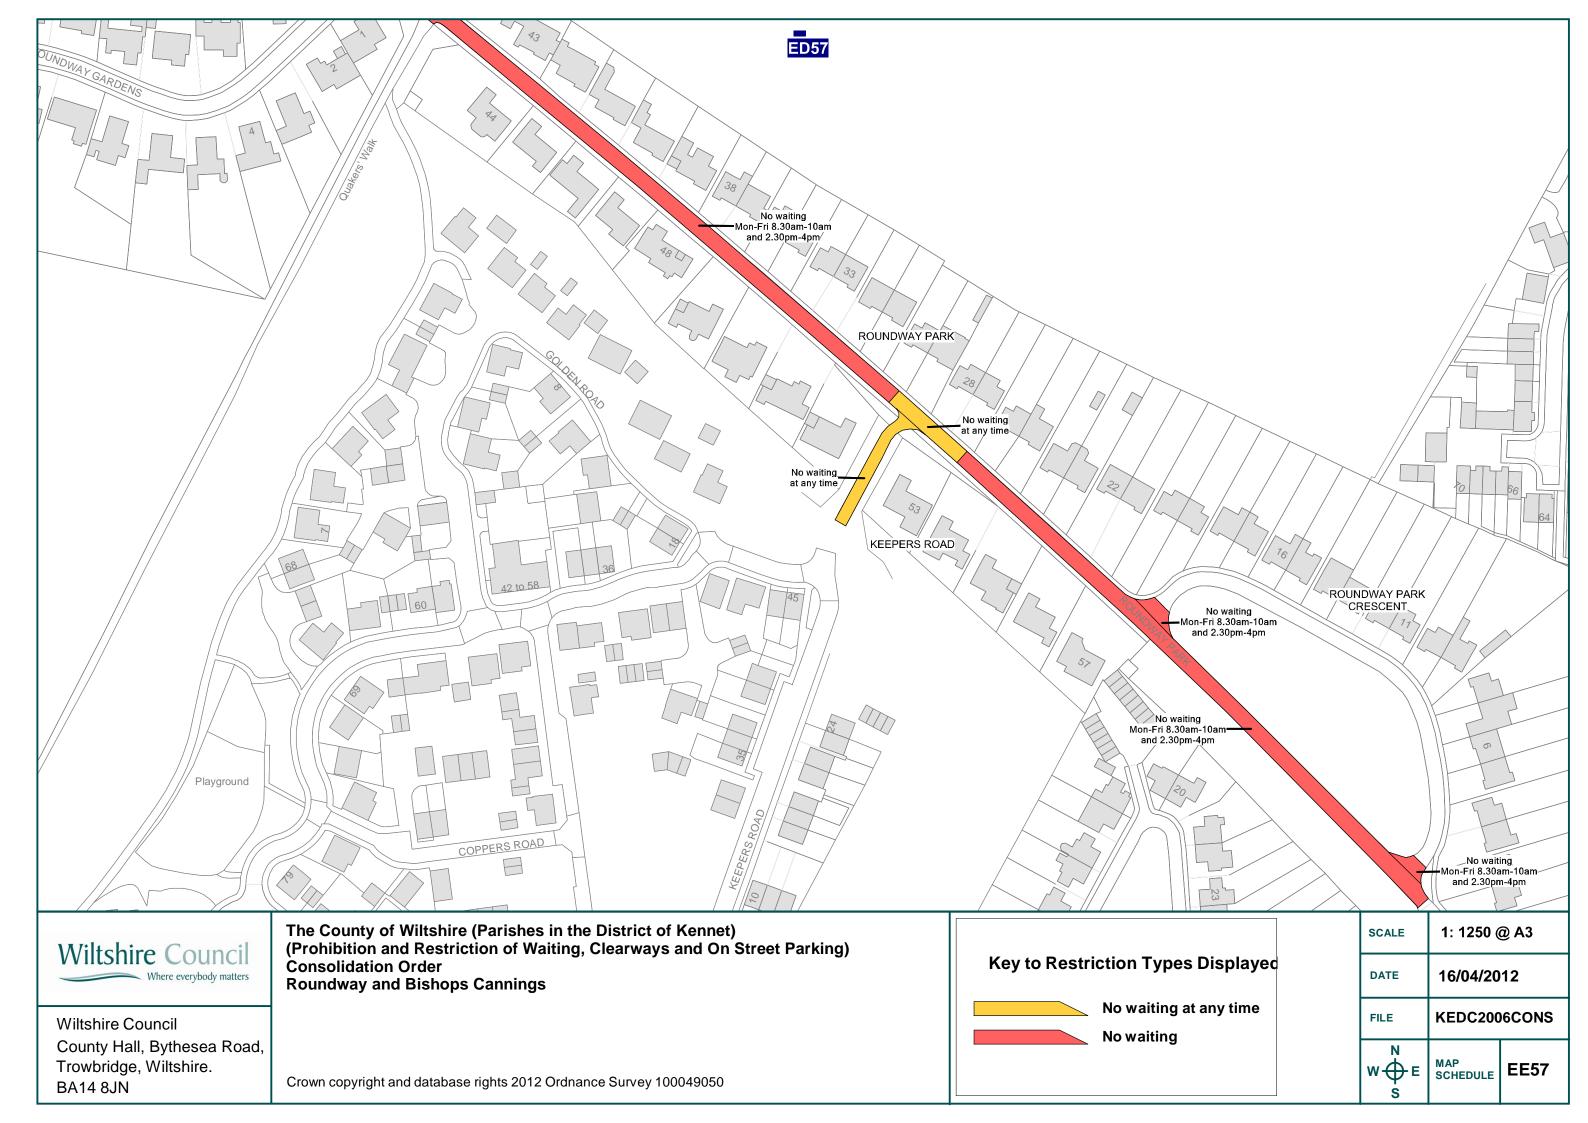

**Roundway Park** – both sides – from a point approximately adjacent to the eastern boundary wall of No. 53 Roundway Park for a distance of 30 metres in a westerly direction.

**Keepers Road** – both sides – from its junction with Roundway Park for a distance of 40.5 metres in a southerly direction.

(b) No waiting Monday to Friday 8.30am – 10am and 2.30pm – 4pm on the following length of road:

**Roundway Park** – both sides – from a point 6 metres north west of its junction with Parkfield for a distance of approximately 212 metres in a north westerly direction.

**Roundway Park (crescent)** – both sides – from both its junctions with Roundway Park for a distance of approximately 5 metres in a north easterly direction.

**Roundway Park** – both sides – from a point approximately adjacent the eastern boundary wall of No. 52 Roundway Park for a distance of approximately 214 metres in a north westerly direction.

#### Map Schedules to be inserted

| Map Schedule | Date       |
|--------------|------------|
|              |            |
| ED57         | 16/04/2012 |
| EE57         | 16/04/2012 |

THE COMMON SEAL of WILTSHIRE COUNCIL was hereunto affixed this 3<sup>rd</sup> day of April 2012 in the presence of: -