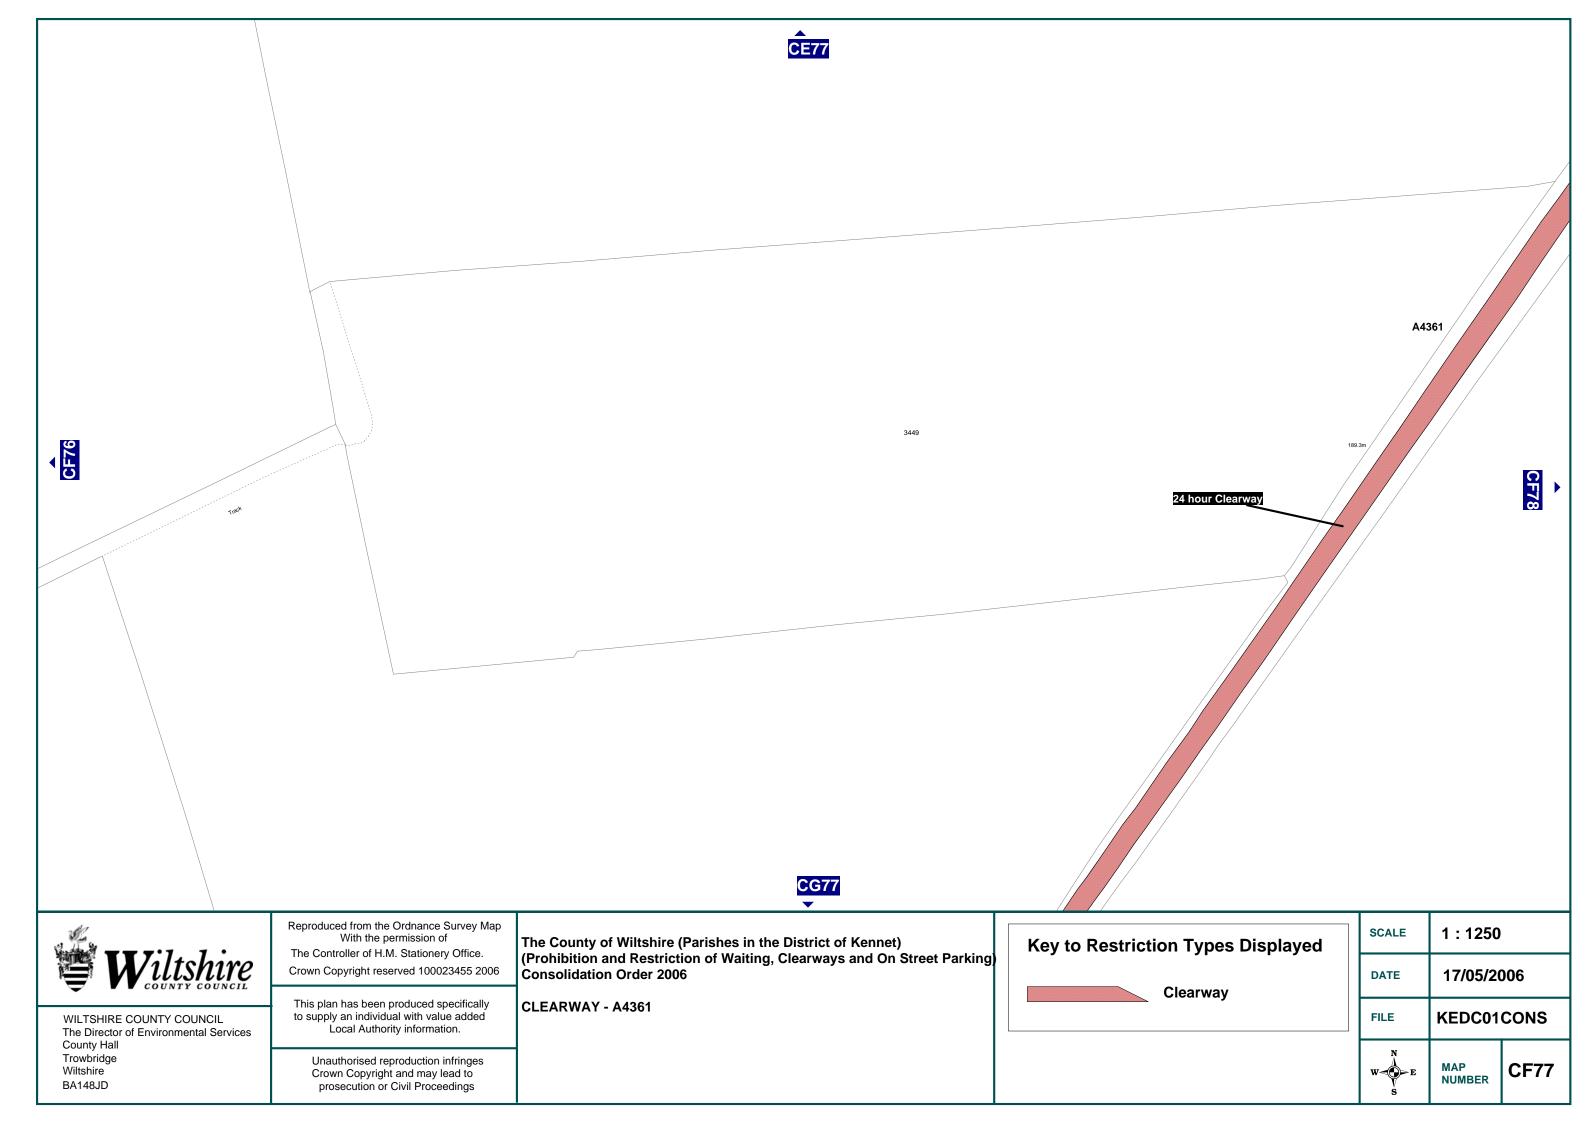

Clearways include: -

A361 clearway – (Avebury and Bishops Cannings)

A4361 clearway – (Broad Hinton and Winterbourne Bassett)

**MBTRO filename: KEDC2006CONS** 

#### **CLEARWAYS**

#### PROVISIONS RELATING TO CLEARWAYS

- 11. Save as provided in Article 12 of this Order no person shall except upon the direction or with the permission of a Police Constable in uniform or of a Parking Attendant cause or permit any vehicle to wait on any of the main carriageways forming part of the lengths of roads identified as Clearways on the plans attached to this Order.
- 12. (1) Nothing in Article 11 of this Order shall apply so as to prevent any vehicle waiting on any main carriageway identified as Clearways on the plans attached to this Order for so long as may be necessary to enable the vehicle if it cannot be used for such purpose without waiting on that carriageway, to be used in connection:
  - (i) with the removal of any obstruction or potential obstruction to traffic:

- (ii) with the provisions contained within Article 6(c), (d), (f) and (g) of this Order; and
- (iii) to enable a public service vehicle waiting on any main carriageway identified on the plans attached to this Order to wait for as long as may be necessary to enable a person to board or alight from the vehicle at any recognised stopping place;
- (2) Notwithstanding any exemption contained in paragraph (1) of this Article, the person in control of a vehicle waiting on any of the lengths of road identified as Clearways on the plans attached to this Order, shall move the vehicle on the instructions of a Police Constable in uniform whenever such moving may be reasonably necessary for the purpose of preventing obstruction.
- (3) No person shall cause or permit any vehicle to wait on any verge or lay-by immediately adjacent to a main carriageway identified on the plans attached to this order for the purpose of selling goods from that vehicle unless the goods are immediately delivered at or taken into premises adjacent to the vehicle from which the sale is effected.