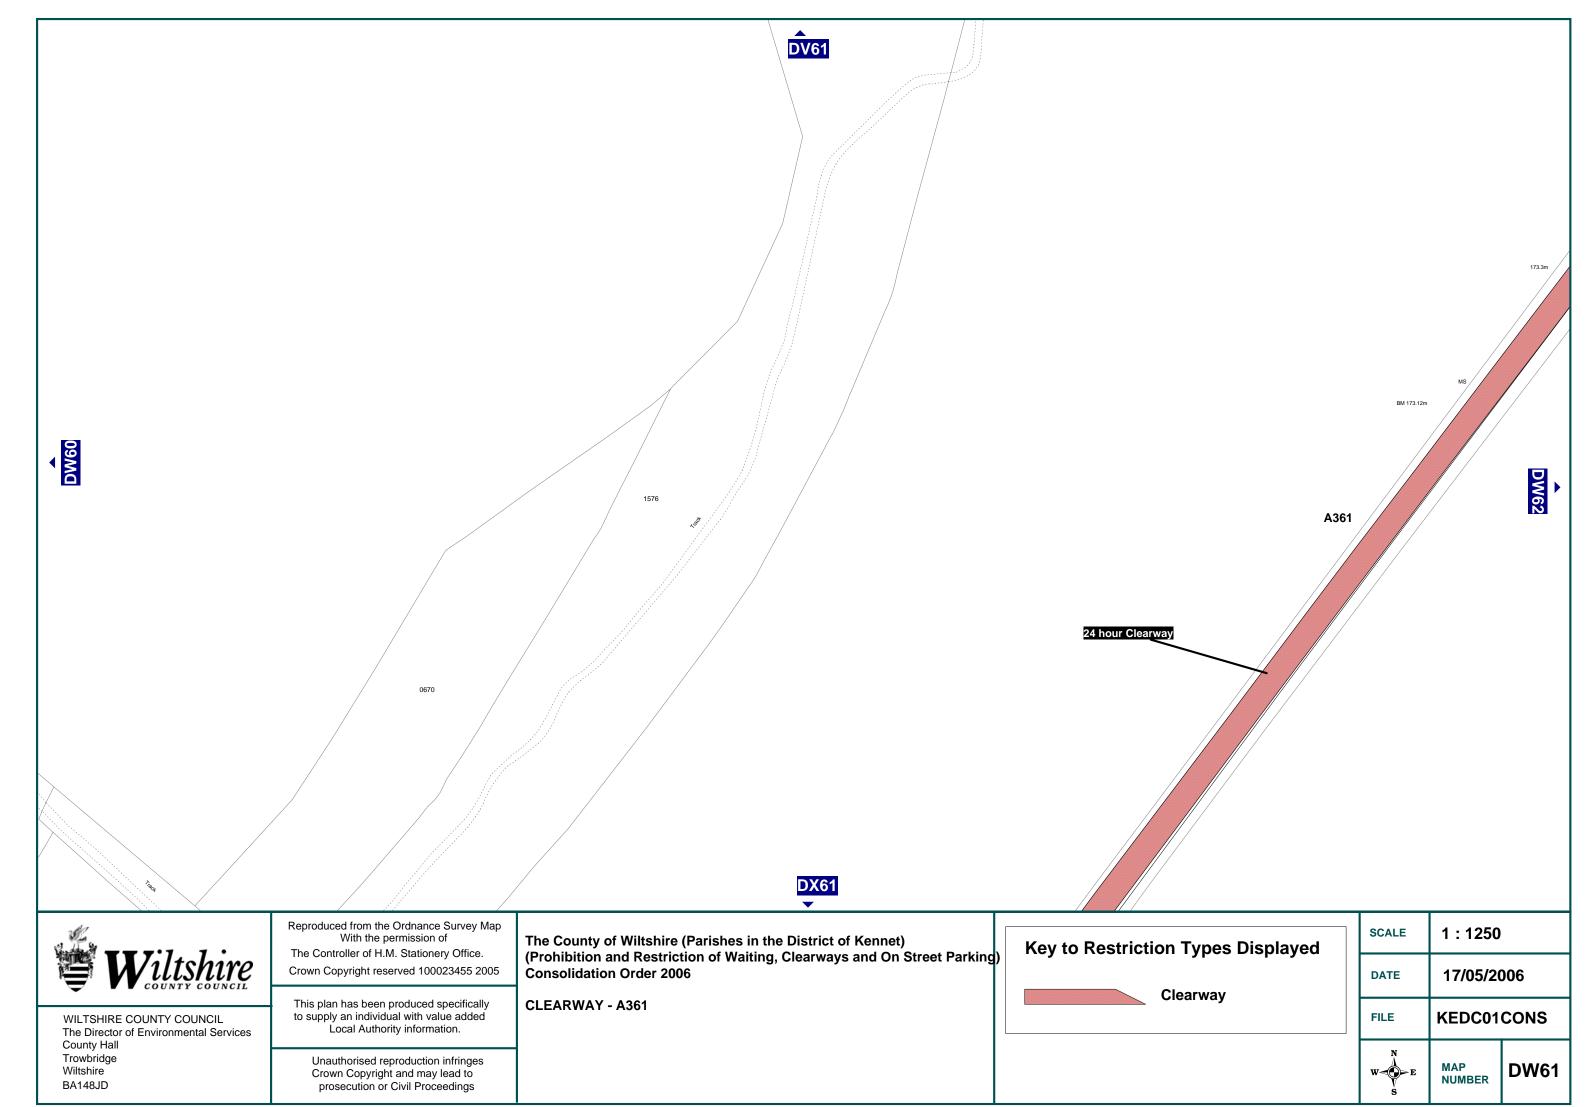

Clearways include: -

A361 clearway – (Avebury and Bishops Cannings)

A4361 clearway – (Broad Hinton and Winterbourne Bassett)

**MBTRO filename: KEDC2006CONS** 

#### **CLEARWAYS**

#### PROVISIONS RELATING TO CLEARWAYS

- 11. Save as provided in Article 12 of this Order no person shall except upon the direction or with the permission of a Police Constable in uniform or of a Parking Attendant cause or permit any vehicle to wait on any of the main carriageways forming part of the lengths of roads identified as Clearways on the plans attached to this Order.
- 12. (1) Nothing in Article 11 of this Order shall apply so as to prevent any vehicle waiting on any main carriageway identified as Clearways on the plans attached to this Order for so long as may be necessary to enable the vehicle if it cannot be used for such purpose without waiting on that carriageway, to be used in connection:
  - (i) with the removal of any obstruction or potential obstruction to traffic:

- (ii) with the provisions contained within Article 6(c), (d), (f) and (g) of this Order; and
- (iii) to enable a public service vehicle waiting on any main carriageway identified on the plans attached to this Order to wait for as long as may be necessary to enable a person to board or alight from the vehicle at any recognised stopping place;
- (2) Notwithstanding any exemption contained in paragraph (1) of this Article, the person in control of a vehicle waiting on any of the lengths of road identified as Clearways on the plans attached to this Order, shall move the vehicle on the instructions of a Police Constable in uniform whenever such moving may be reasonably necessary for the purpose of preventing obstruction.
- (3) No person shall cause or permit any vehicle to wait on any verge or lay-by immediately adjacent to a main carriageway identified on the plans attached to this order for the purpose of selling goods from that vehicle unless the goods are immediately delivered at or taken into premises adjacent to the vehicle from which the sale is effected.