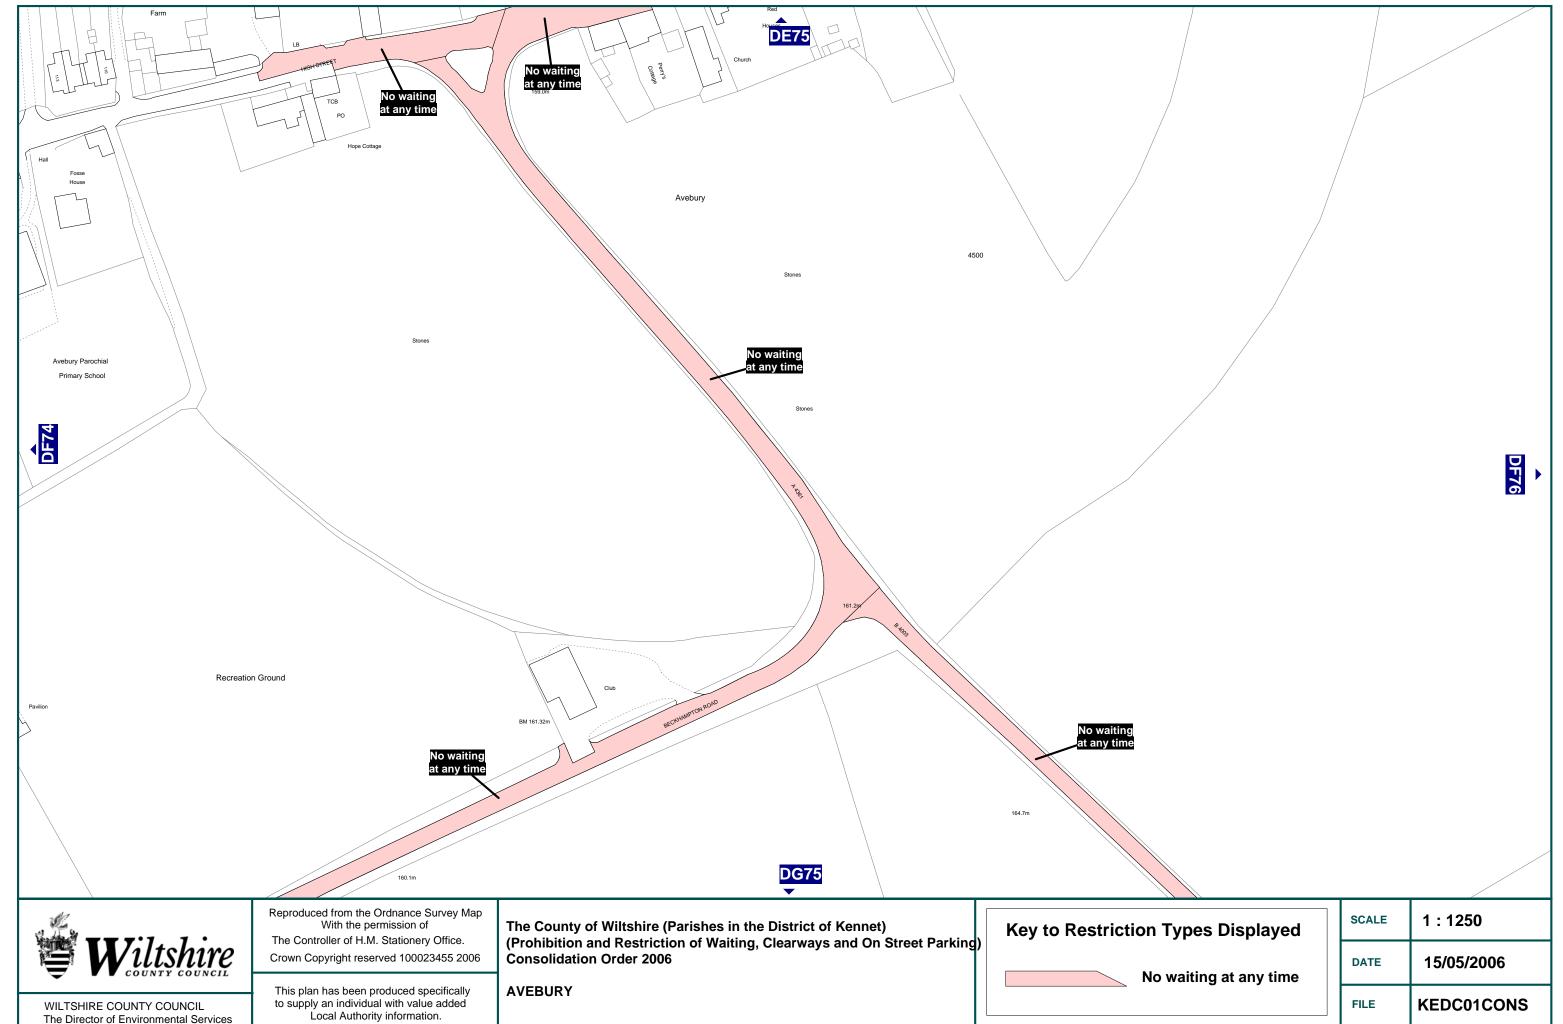

THE COMMON SEAL of THE WILTSHIRE COUNTY COUNCIL was hereunto affixed this 9<sup>th</sup> day of August 2006 in the presence of:

Wiltshire County Council seal number: 712302

| STREET NAME                  | MAPS  | CHEDUL | Е     |       |       |      |      |
|------------------------------|-------|--------|-------|-------|-------|------|------|
|                              |       |        |       |       |       |      |      |
| AVEBURY                      |       |        |       |       |       |      |      |
| A4                           | DJ74  | DK74   | DK75  |       |       |      |      |
| A4361                        | DC75  | DD75   | DE75  | DF75  | DG73  | DG74 | DG75 |
| A4361 (AVEBURY MANOR ACCESS) | DE75  |        |       |       |       |      |      |
| AVEBURY TRUSLOW ROAD         | DG73  | DG74   |       |       |       |      |      |
| B4003                        | DF75  | DG75   | DG76  | DH76  | DI76  | DJ76 | DJ77 |
| BECKHAMPTON ROAD (A4361)     | DF75  | DG73   | DG74  | DG75  | DH73  |      |      |
| HEREPATH (OR GREEN STREET)   | DE75  |        |       |       |       |      |      |
| HIGH STREET                  | DF75  |        |       |       |       |      |      |
| LONGFIELDS                   | DG73  |        |       |       |       |      |      |
| SILBURY HILL (A4)            | DJ74  | DK74   | DK75  |       |       |      |      |
| SWINDON ROAD (A4361)         | DC75  | DD75   | DE75  |       |       |      |      |
| WEST KENNET AVENUE (B4003)   | DF75  | DG75   | DG76  | DH76  | DI76  | DJ76 | DJ77 |
| LUDGERSHALL                  |       |        |       |       |       |      |      |
| ANDOVER ROAD (A342)          | FR107 | FR108  | FS107 | FS109 | FT110 |      |      |
| BELL STREET                  | FS109 |        |       |       |       |      |      |
| CASTLE STREET (A342)         | FR107 |        |       |       |       |      |      |
| CENTRAL STREET               | FR108 |        |       |       |       |      |      |
| CHAPEL LANE                  | FR107 |        |       |       |       |      |      |
| CHURCH LANE                  | FR107 |        |       |       |       |      |      |
| GRASPAN ROAD                 | FT110 |        |       |       |       |      |      |
| HIGH STREET (A342)           | FR107 |        |       |       |       |      |      |
| RAWLINGS COURT               | FR107 | FS107  | 7     |       |       |      |      |
| SAINT JAMES STREET           | FR107 |        | _     |       |       |      |      |
| SHORT STREET                 | FR108 | FS108  | 7     |       |       |      |      |
| STATION APPROACH             | FR107 | FS107  | 7     |       |       |      |      |
| TIDWORTH ROAD (A3026)        | FR107 |        | _     |       |       |      |      |
| MARKET LAVINGTON             | ·     |        |       |       |       |      |      |
| CHURCH STREET                | FG57  | FG58   |       |       |       |      |      |
| HIGH STREET                  | FG58  |        | _     |       |       |      |      |