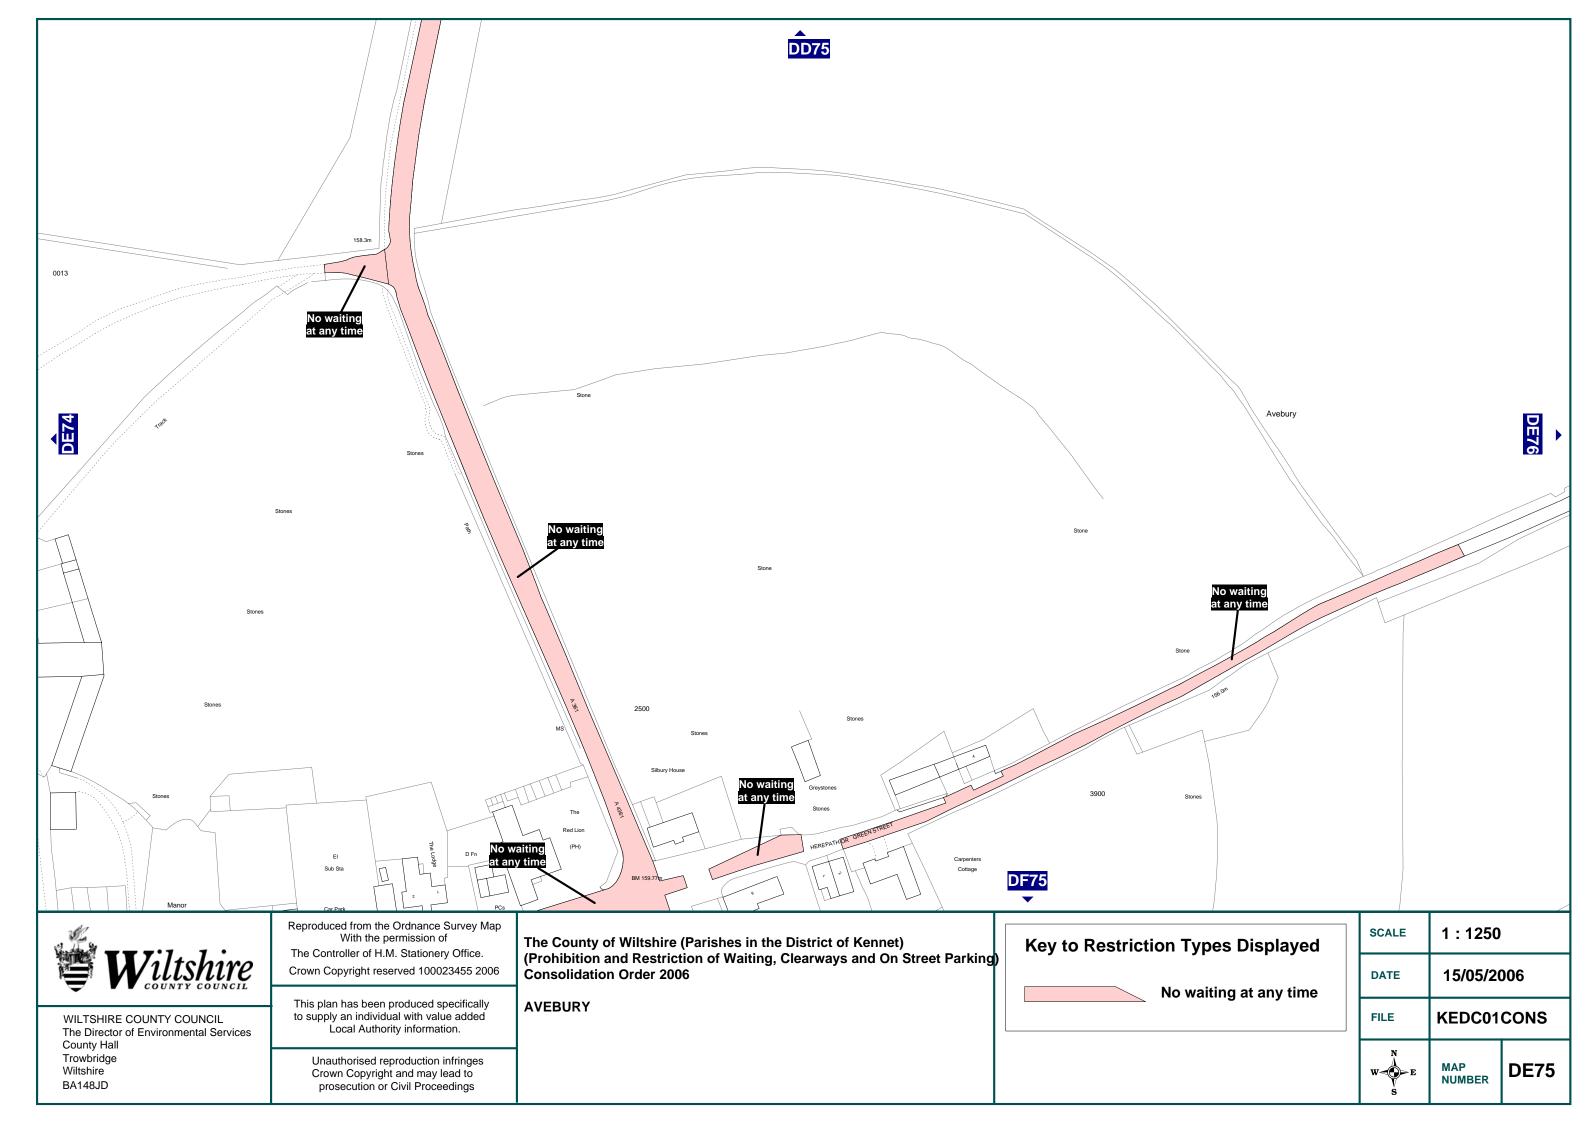

THE COMMON SEAL of THE WILTSHIRE COUNTY COUNCIL was hereunto affixed this 9<sup>th</sup> day of August 2006 in the presence of:

Wiltshire County Council seal number: 712302

| STREET NAME                  | MAPS  | CHEDUL | Е     |       |       |      |      |
|------------------------------|-------|--------|-------|-------|-------|------|------|
|                              |       |        |       |       |       |      |      |
| AVEBURY                      |       |        |       |       |       |      |      |
| A4                           | DJ74  | DK74   | DK75  |       |       |      |      |
| A4361                        | DC75  | DD75   | DE75  | DF75  | DG73  | DG74 | DG75 |
| A4361 (AVEBURY MANOR ACCESS) | DE75  |        |       |       |       |      |      |
| AVEBURY TRUSLOW ROAD         | DG73  | DG74   |       |       |       |      |      |
| B4003                        | DF75  | DG75   | DG76  | DH76  | DI76  | DJ76 | DJ77 |
| BECKHAMPTON ROAD (A4361)     | DF75  | DG73   | DG74  | DG75  | DH73  |      |      |
| HEREPATH (OR GREEN STREET)   | DE75  |        |       |       |       |      |      |
| HIGH STREET                  | DF75  |        |       |       |       |      |      |
| LONGFIELDS                   | DG73  |        |       |       |       |      |      |
| SILBURY HILL (A4)            | DJ74  | DK74   | DK75  |       |       |      |      |
| SWINDON ROAD (A4361)         | DC75  | DD75   | DE75  |       |       |      |      |
| WEST KENNET AVENUE (B4003)   | DF75  | DG75   | DG76  | DH76  | DI76  | DJ76 | DJ77 |
| LUDGERSHALL                  |       |        |       |       |       |      |      |
| ANDOVER ROAD (A342)          | FR107 | FR108  | FS107 | FS109 | FT110 |      |      |
| BELL STREET                  | FS109 |        |       |       |       |      |      |
| CASTLE STREET (A342)         | FR107 |        |       |       |       |      |      |
| CENTRAL STREET               | FR108 |        |       |       |       |      |      |
| CHAPEL LANE                  | FR107 |        |       |       |       |      |      |
| CHURCH LANE                  | FR107 |        |       |       |       |      |      |
| GRASPAN ROAD                 | FT110 |        |       |       |       |      |      |
| HIGH STREET (A342)           | FR107 |        |       |       |       |      |      |
| RAWLINGS COURT               | FR107 | FS107  | 7     |       |       |      |      |
| SAINT JAMES STREET           | FR107 |        | _     |       |       |      |      |
| SHORT STREET                 | FR108 | FS108  | 7     |       |       |      |      |
| STATION APPROACH             | FR107 | FS107  | 7     |       |       |      |      |
| TIDWORTH ROAD (A3026)        | FR107 |        | _     |       |       |      |      |
| MARKET LAVINGTON             | ·     |        |       |       |       |      |      |
| CHURCH STREET                | FG57  | FG58   |       |       |       |      |      |
| HIGH STREET                  | FG58  |        | _     |       |       |      |      |