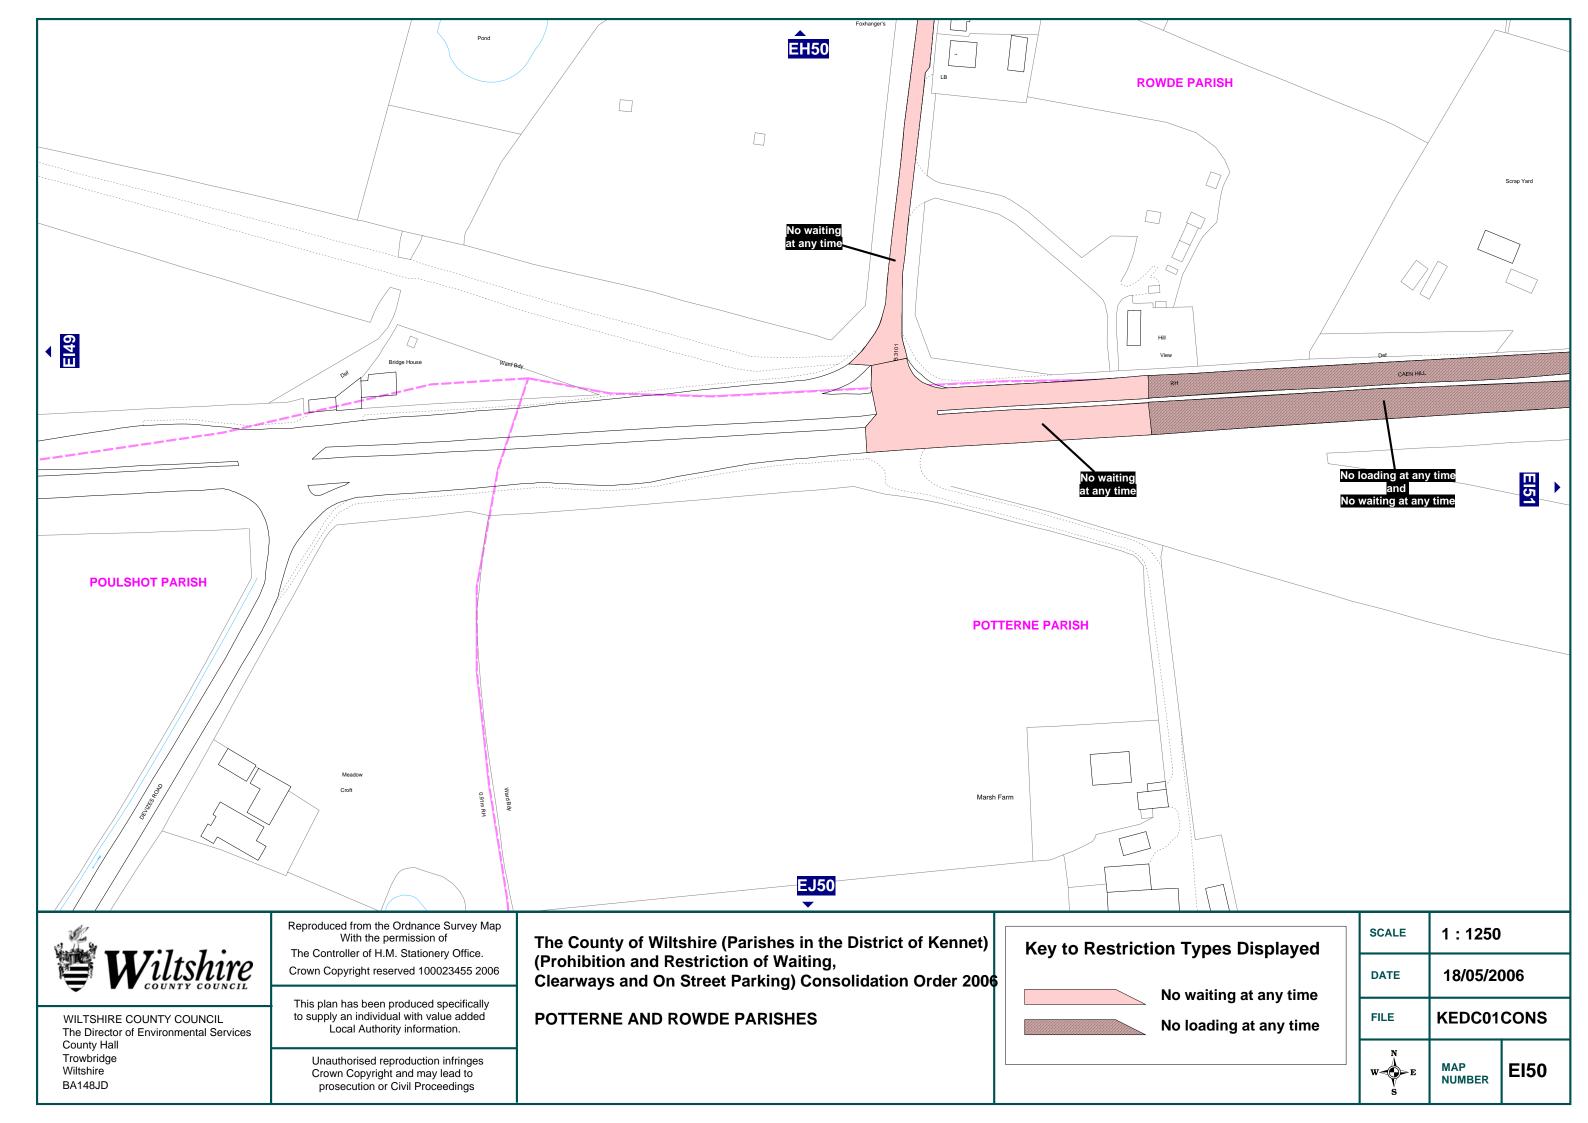

| STREET NAME                 | MAPS | CHEDULE | Ξ    |
|-----------------------------|------|---------|------|
| NORTHBROOK                  | FG58 |         |      |
| PARSONAGE LANE              | FG58 | ]       |      |
| ROCHELLE COURT              | FG58 |         |      |
| WHITE STREET                | FG58 |         |      |
| PEWSEY                      |      |         |      |
| A345                        | EL87 | EM87    |      |
| B3087                       | EL88 | EM87    | EM88 |
| BALL ROAD                   | EM88 |         |      |
| BROOMCROFT ROAD             | EL87 |         |      |
| CHURCH STREET (A345)        | EM87 |         |      |
| CORONATION CLOSE            | EM87 |         |      |
| EASTERTON LANE              | EM88 |         |      |
| GODARD ROAD                 | EM87 |         |      |
| HIGH STREET (B3087)         | EM87 | EM88    | 7    |
| HOLLYBUSH LANE              | EL88 |         |      |
| INLANDS CLOSE               | EL87 |         |      |
| MARLBOROUGH ROAD (A345)     | EL87 |         |      |
| MILTON ROAD (B3087)         | EL88 | EM88    |      |
| NORTH STREET (A345)         | EL87 | EM87    |      |
| OLD HOSPITAL ROAD           | EK86 |         |      |
| OLDFORD COURT               | EM87 |         |      |
| OLYMPIAN ROAD               | EL86 |         | _    |
| RAWLINS ROAD                | EL86 | EM86    |      |
| RIVER STREET (A345)         | EM87 |         |      |
| VALE ROAD                   | EK86 | EL86    |      |
| WILCOT ROAD                 | EL86 | EL87    | EM86 |
| POTTERNE AND ROWDE PARISHES |      |         |      |
| BUNNIES LANE                | ED50 |         |      |
| CAEN HILL (A361)            | EI50 | EI51    |      |
| COCK ROAD                   | ED50 |         | _    |
| MARSH LANE (B3101)          | EG50 | EH50    | EI50 |