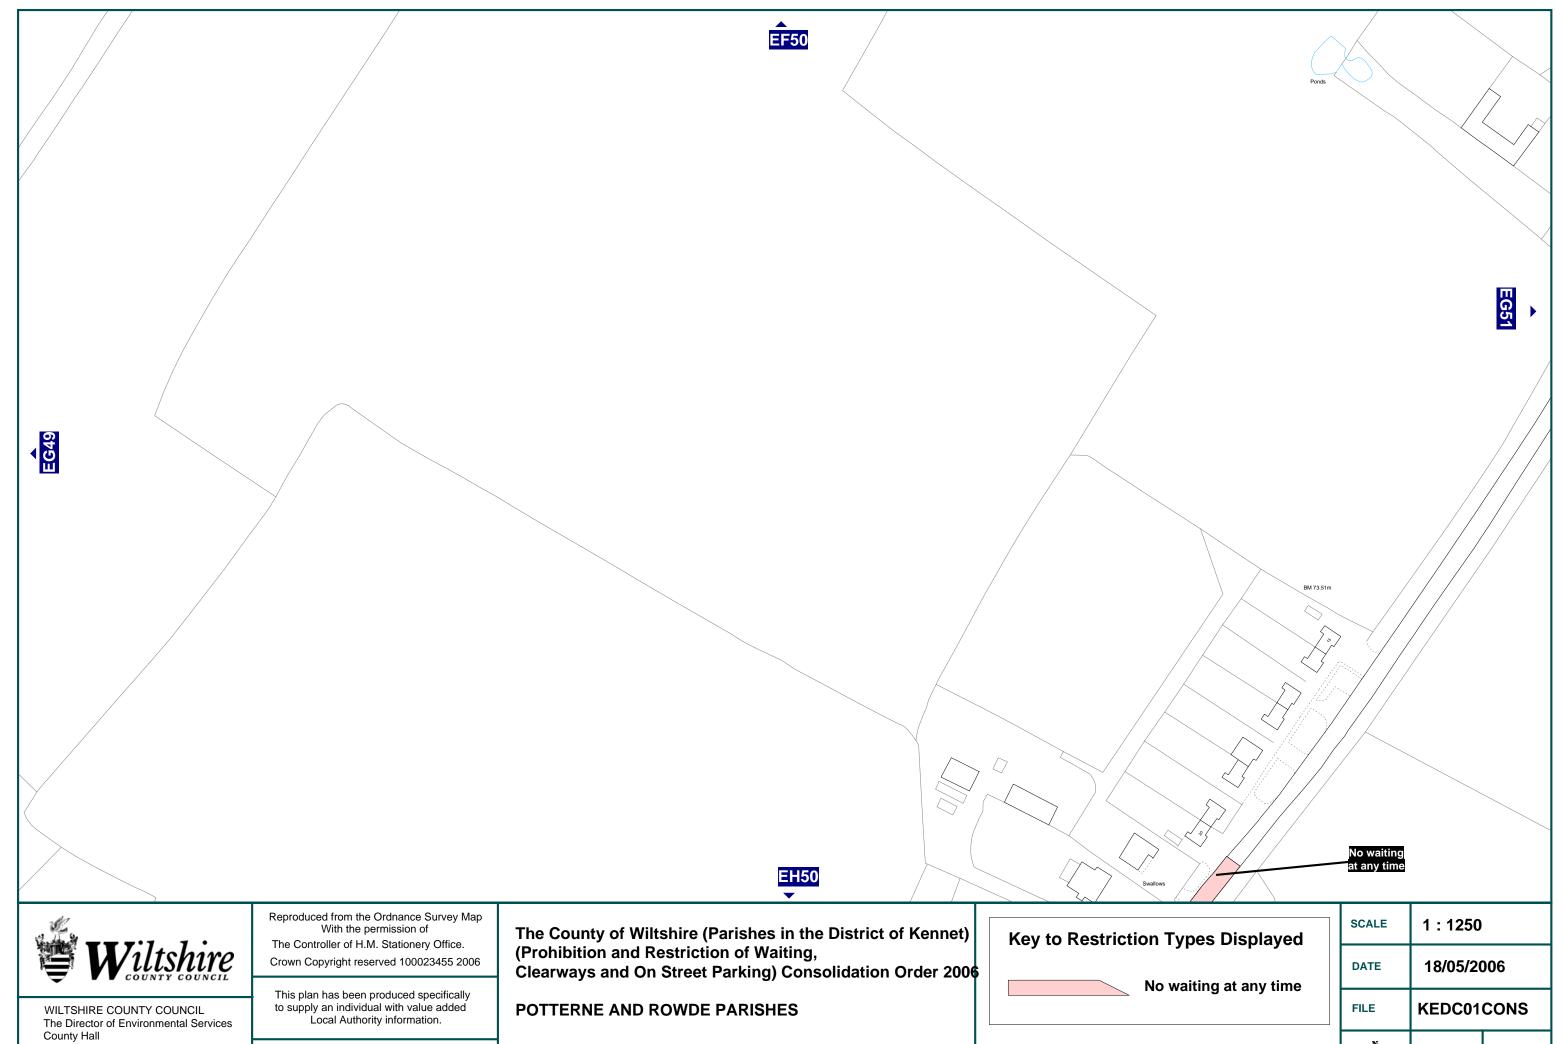

| STREET NAME                 | MAPS | CHEDULE | Ξ    |
|-----------------------------|------|---------|------|
| NORTHBROOK                  | FG58 |         |      |
| PARSONAGE LANE              | FG58 | ]       |      |
| ROCHELLE COURT              | FG58 |         |      |
| WHITE STREET                | FG58 |         |      |
| PEWSEY                      |      |         |      |
| A345                        | EL87 | EM87    |      |
| B3087                       | EL88 | EM87    | EM88 |
| BALL ROAD                   | EM88 |         |      |
| BROOMCROFT ROAD             | EL87 |         |      |
| CHURCH STREET (A345)        | EM87 |         |      |
| CORONATION CLOSE            | EM87 |         |      |
| EASTERTON LANE              | EM88 |         |      |
| GODARD ROAD                 | EM87 |         |      |
| HIGH STREET (B3087)         | EM87 | EM88    | 7    |
| HOLLYBUSH LANE              | EL88 |         |      |
| INLANDS CLOSE               | EL87 |         |      |
| MARLBOROUGH ROAD (A345)     | EL87 |         |      |
| MILTON ROAD (B3087)         | EL88 | EM88    |      |
| NORTH STREET (A345)         | EL87 | EM87    |      |
| OLD HOSPITAL ROAD           | EK86 |         |      |
| OLDFORD COURT               | EM87 |         |      |
| OLYMPIAN ROAD               | EL86 |         | _    |
| RAWLINS ROAD                | EL86 | EM86    |      |
| RIVER STREET (A345)         | EM87 |         |      |
| VALE ROAD                   | EK86 | EL86    |      |
| WILCOT ROAD                 | EL86 | EL87    | EM86 |
| POTTERNE AND ROWDE PARISHES |      |         |      |
| BUNNIES LANE                | ED50 |         |      |
| CAEN HILL (A361)            | EI50 | EI51    |      |
| COCK ROAD                   | ED50 |         | _    |
| MARSH LANE (B3101)          | EG50 | EH50    | EI50 |