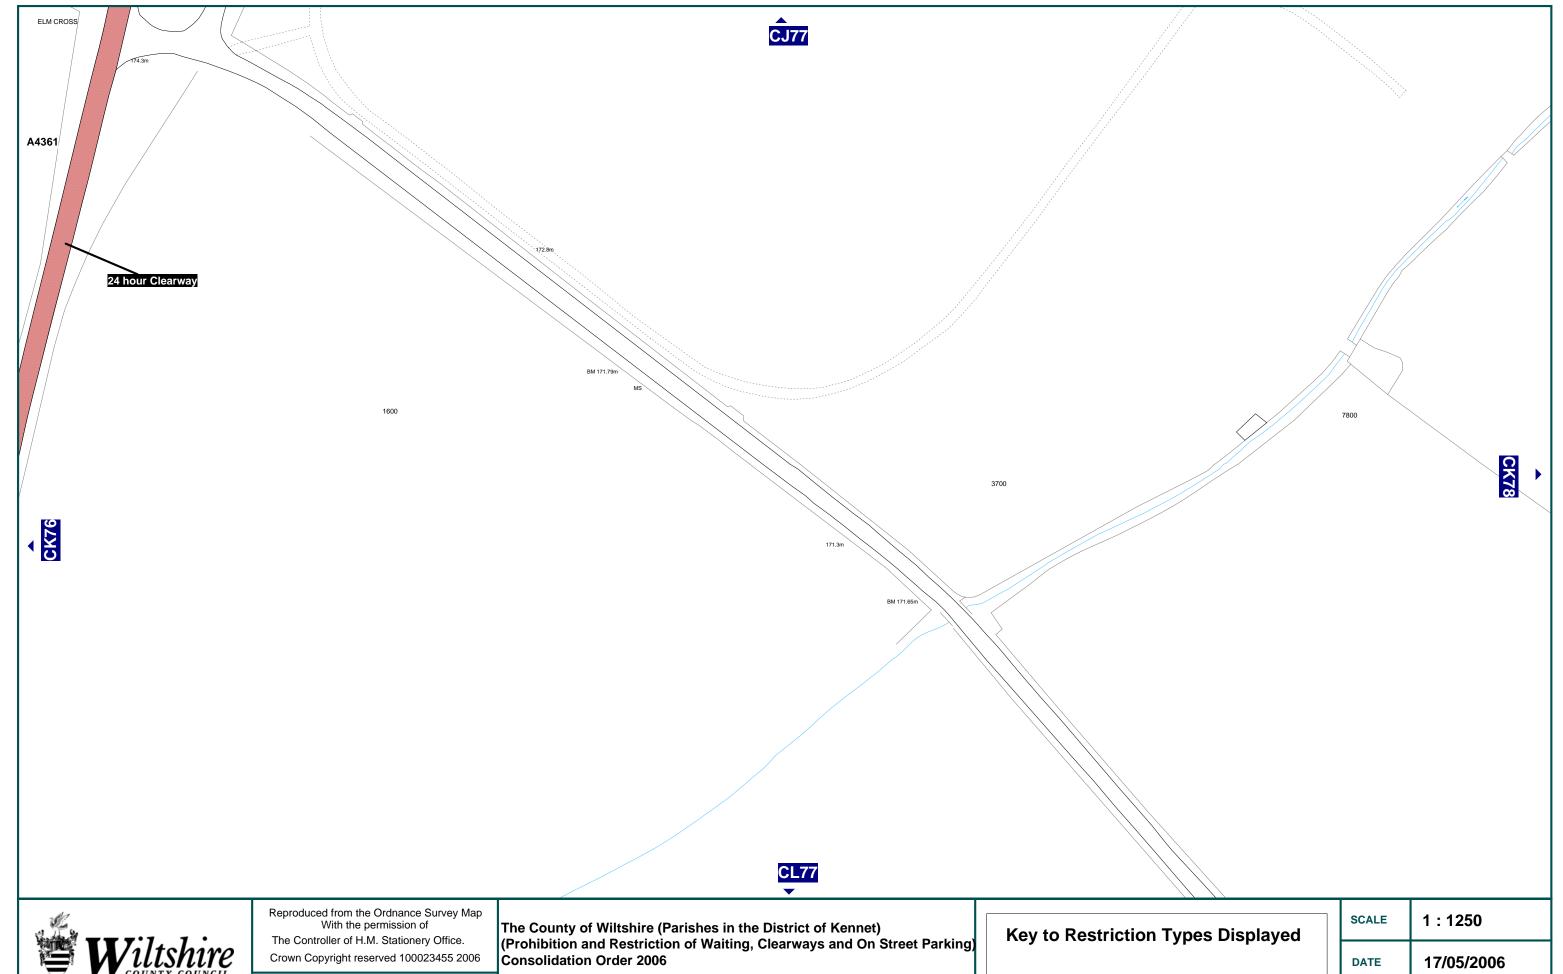

Clearways include: -

A361 clearway – (Avebury and Bishops Cannings)

A4361 clearway – (Broad Hinton and Winterbourne Bassett)

**MBTRO filename: KEDC2006CONS** 

#### **CLEARWAYS**

#### PROVISIONS RELATING TO CLEARWAYS

- 11. Save as provided in Article 12 of this Order no person shall except upon the direction or with the permission of a Police Constable in uniform or of a Parking Attendant cause or permit any vehicle to wait on any of the main carriageways forming part of the lengths of roads identified as Clearways on the plans attached to this Order.
- 12. (1) Nothing in Article 11 of this Order shall apply so as to prevent any vehicle waiting on any main carriageway identified as Clearways on the plans attached to this Order for so long as may be necessary to enable the vehicle if it cannot be used for such purpose without waiting on that carriageway, to be used in connection:
  - (i) with the removal of any obstruction or potential obstruction to traffic:

- (ii) with the provisions contained within Article 6(c), (d), (f) and (g) of this Order; and
- (iii) to enable a public service vehicle waiting on any main carriageway identified on the plans attached to this Order to wait for as long as may be necessary to enable a person to board or alight from the vehicle at any recognised stopping place;
- (2) Notwithstanding any exemption contained in paragraph (1) of this Article, the person in control of a vehicle waiting on any of the lengths of road identified as Clearways on the plans attached to this Order, shall move the vehicle on the instructions of a Police Constable in uniform whenever such moving may be reasonably necessary for the purpose of preventing obstruction.
- (3) No person shall cause or permit any vehicle to wait on any verge or lay-by immediately adjacent to a main carriageway identified on the plans attached to this order for the purpose of selling goods from that vehicle unless the goods are immediately delivered at or taken into premises adjacent to the vehicle from which the sale is effected.