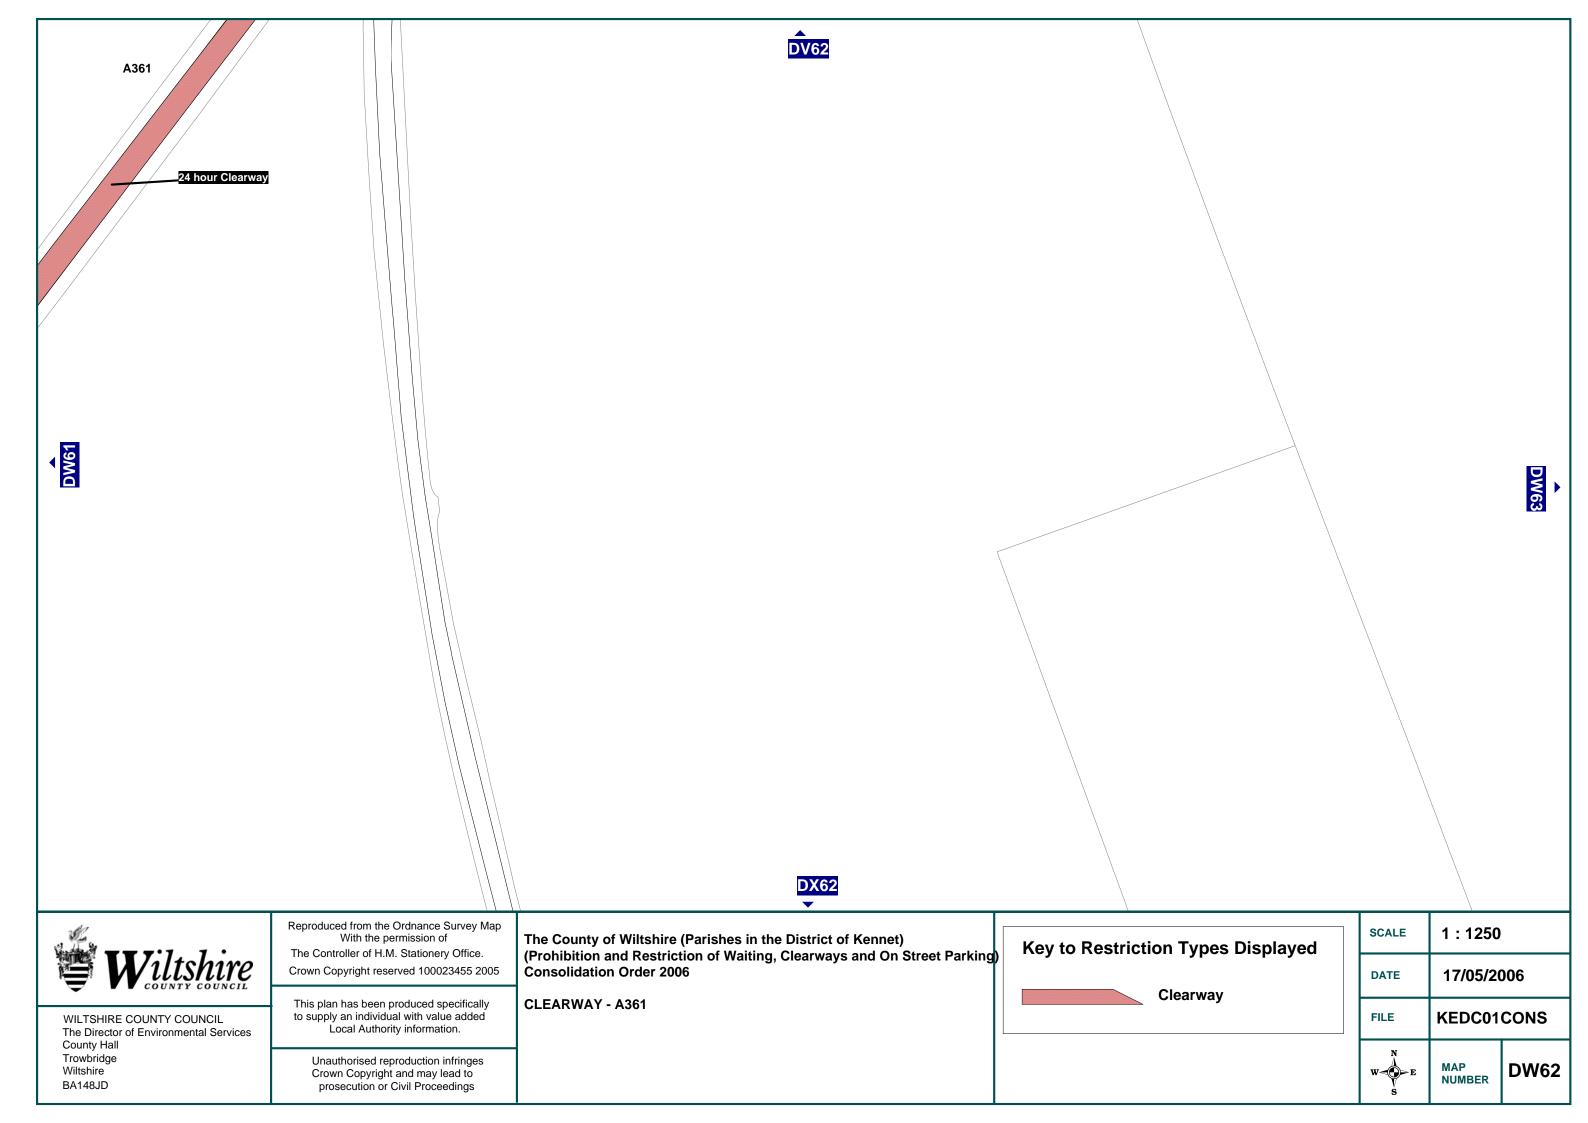

Clearways include: -

A361 clearway – (Avebury and Bishops Cannings)

A4361 clearway – (Broad Hinton and Winterbourne Bassett)

**MBTRO filename: KEDC2006CONS** 

#### **CLEARWAYS**

#### PROVISIONS RELATING TO CLEARWAYS

- 11. Save as provided in Article 12 of this Order no person shall except upon the direction or with the permission of a Police Constable in uniform or of a Parking Attendant cause or permit any vehicle to wait on any of the main carriageways forming part of the lengths of roads identified as Clearways on the plans attached to this Order.
- 12. (1) Nothing in Article 11 of this Order shall apply so as to prevent any vehicle waiting on any main carriageway identified as Clearways on the plans attached to this Order for so long as may be necessary to enable the vehicle if it cannot be used for such purpose without waiting on that carriageway, to be used in connection:
  - (i) with the removal of any obstruction or potential obstruction to traffic:

- (ii) with the provisions contained within Article 6(c), (d), (f) and (g) of this Order; and
- (iii) to enable a public service vehicle waiting on any main carriageway identified on the plans attached to this Order to wait for as long as may be necessary to enable a person to board or alight from the vehicle at any recognised stopping place;
- (2) Notwithstanding any exemption contained in paragraph (1) of this Article, the person in control of a vehicle waiting on any of the lengths of road identified as Clearways on the plans attached to this Order, shall move the vehicle on the instructions of a Police Constable in uniform whenever such moving may be reasonably necessary for the purpose of preventing obstruction.
- (3) No person shall cause or permit any vehicle to wait on any verge or lay-by immediately adjacent to a main carriageway identified on the plans attached to this order for the purpose of selling goods from that vehicle unless the goods are immediately delivered at or taken into premises adjacent to the vehicle from which the sale is effected.