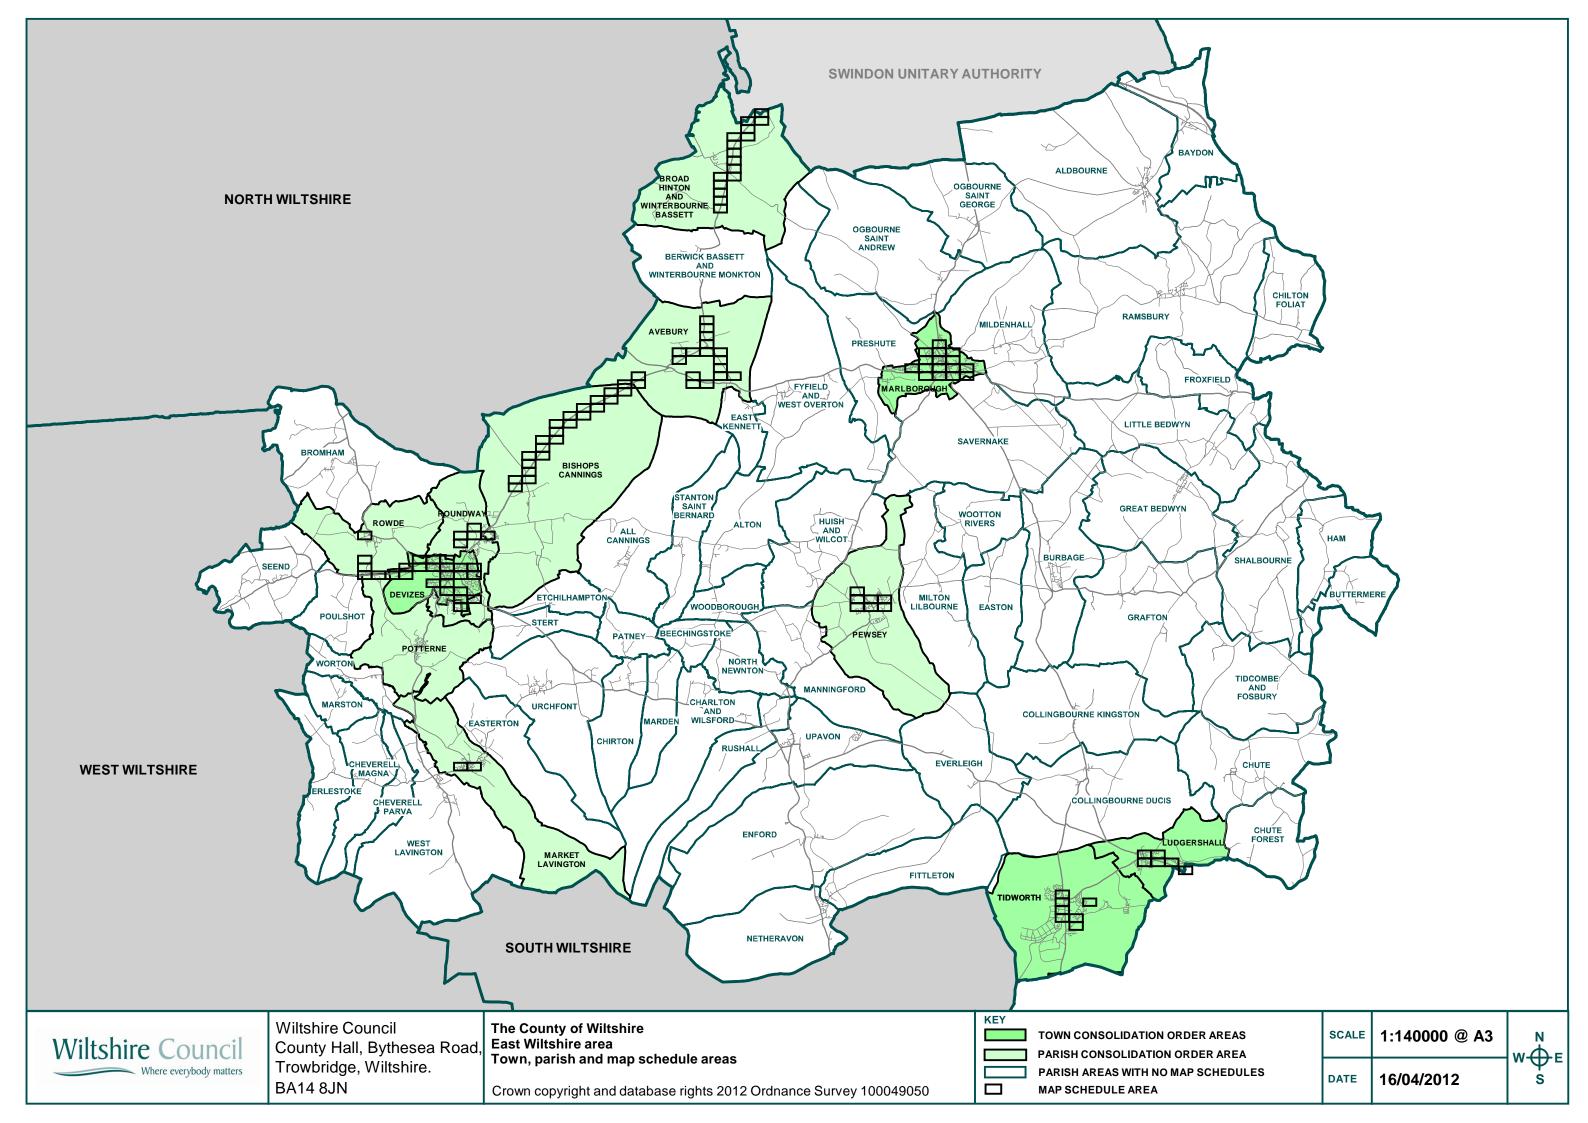

# The County of Wiltshire (Parishes in the District of Kennet) (Prohibition and Restriction of Waiting, Clearways and On Street Parking) Consolidation Order 2006

Parishes include: -

Avebury, Bishops Cannings, Broad Hinton and Winterbourne Bassett, Ludgershall, Market Lavington, Pewsey, Potterne, Rowde and Roundway

Clearways include: -

A361 clearway – (Avebury and Bishops Cannings)

A4361 clearway – (Broad Hinton and Winterbourne Bassett)

**MBTRO filename: KEDC2006CONS** 