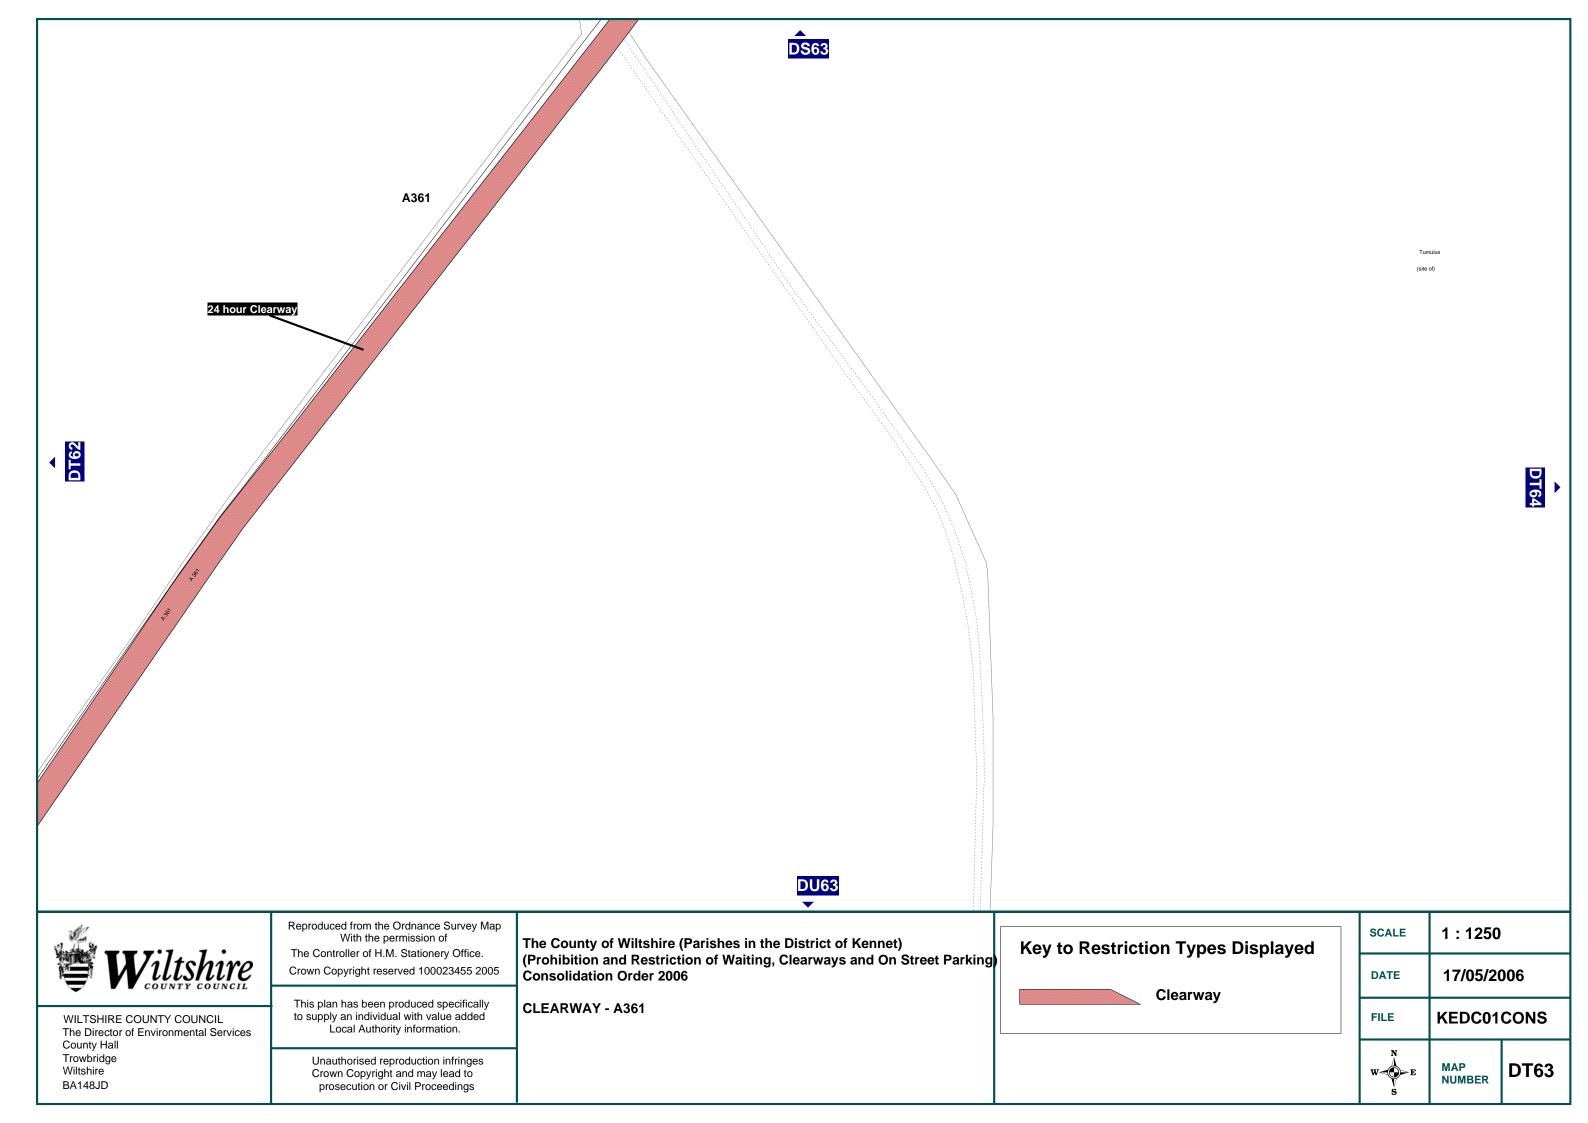

Clearways include: -

A361 clearway – (Avebury and Bishops Cannings)

A4361 clearway – (Broad Hinton and Winterbourne Bassett)

**MBTRO filename: KEDC2006CONS** 

#### **CLEARWAYS**

#### PROVISIONS RELATING TO CLEARWAYS

- 11. Save as provided in Article 12 of this Order no person shall except upon the direction or with the permission of a Police Constable in uniform or of a Parking Attendant cause or permit any vehicle to wait on any of the main carriageways forming part of the lengths of roads identified as Clearways on the plans attached to this Order.
- 12. (1) Nothing in Article 11 of this Order shall apply so as to prevent any vehicle waiting on any main carriageway identified as Clearways on the plans attached to this Order for so long as may be necessary to enable the vehicle if it cannot be used for such purpose without waiting on that carriageway, to be used in connection:
  - (i) with the removal of any obstruction or potential obstruction to traffic:

- (ii) with the provisions contained within Article 6(c), (d), (f) and (g) of this Order; and
- (iii) to enable a public service vehicle waiting on any main carriageway identified on the plans attached to this Order to wait for as long as may be necessary to enable a person to board or alight from the vehicle at any recognised stopping place;
- (2) Notwithstanding any exemption contained in paragraph (1) of this Article, the person in control of a vehicle waiting on any of the lengths of road identified as Clearways on the plans attached to this Order, shall move the vehicle on the instructions of a Police Constable in uniform whenever such moving may be reasonably necessary for the purpose of preventing obstruction.
- (3) No person shall cause or permit any vehicle to wait on any verge or lay-by immediately adjacent to a main carriageway identified on the plans attached to this order for the purpose of selling goods from that vehicle unless the goods are immediately delivered at or taken into premises adjacent to the vehicle from which the sale is effected.