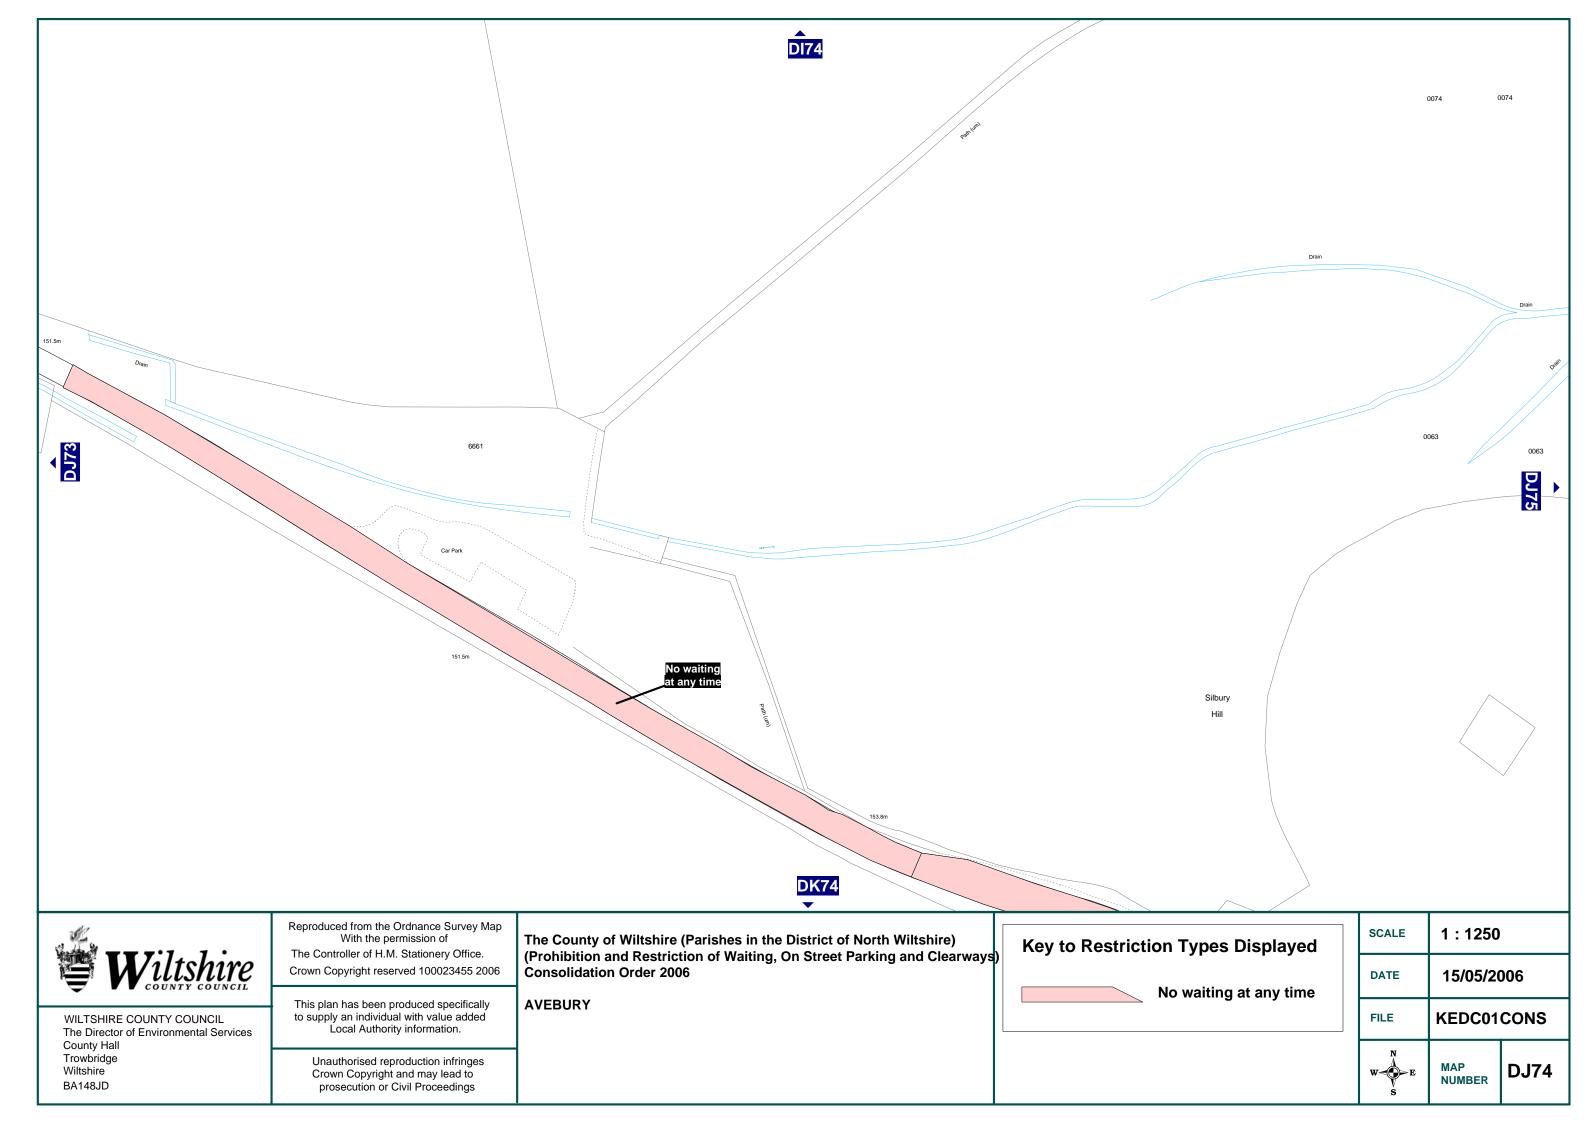

THE COMMON SEAL of THE WILTSHIRE COUNTY COUNCIL was hereunto affixed this 9<sup>th</sup> day of August 2006 in the presence of:

Wiltshire County Council seal number: 712302

| STREET NAME                  | MAPS  | CHEDUL | Е     |       |       |      |      |
|------------------------------|-------|--------|-------|-------|-------|------|------|
|                              |       |        |       |       |       |      |      |
| AVEBURY                      |       |        |       |       |       |      |      |
| A4                           | DJ74  | DK74   | DK75  |       |       |      |      |
| A4361                        | DC75  | DD75   | DE75  | DF75  | DG73  | DG74 | DG75 |
| A4361 (AVEBURY MANOR ACCESS) | DE75  |        |       |       |       |      |      |
| AVEBURY TRUSLOW ROAD         | DG73  | DG74   |       |       |       |      |      |
| B4003                        | DF75  | DG75   | DG76  | DH76  | DI76  | DJ76 | DJ77 |
| BECKHAMPTON ROAD (A4361)     | DF75  | DG73   | DG74  | DG75  | DH73  |      |      |
| HEREPATH (OR GREEN STREET)   | DE75  |        |       |       |       |      |      |
| HIGH STREET                  | DF75  |        |       |       |       |      |      |
| LONGFIELDS                   | DG73  |        |       |       |       |      |      |
| SILBURY HILL (A4)            | DJ74  | DK74   | DK75  |       |       |      |      |
| SWINDON ROAD (A4361)         | DC75  | DD75   | DE75  |       |       |      |      |
| WEST KENNET AVENUE (B4003)   | DF75  | DG75   | DG76  | DH76  | DI76  | DJ76 | DJ77 |
| LUDGERSHALL                  |       |        |       |       |       |      |      |
| ANDOVER ROAD (A342)          | FR107 | FR108  | FS107 | FS109 | FT110 |      |      |
| BELL STREET                  | FS109 |        |       |       |       |      |      |
| CASTLE STREET (A342)         | FR107 |        |       |       |       |      |      |
| CENTRAL STREET               | FR108 |        |       |       |       |      |      |
| CHAPEL LANE                  | FR107 |        |       |       |       |      |      |
| CHURCH LANE                  | FR107 |        |       |       |       |      |      |
| GRASPAN ROAD                 | FT110 |        |       |       |       |      |      |
| HIGH STREET (A342)           | FR107 |        |       |       |       |      |      |
| RAWLINGS COURT               | FR107 | FS107  | 7     |       |       |      |      |
| SAINT JAMES STREET           | FR107 |        | _     |       |       |      |      |
| SHORT STREET                 | FR108 | FS108  | 7     |       |       |      |      |
| STATION APPROACH             | FR107 | FS107  | 7     |       |       |      |      |
| TIDWORTH ROAD (A3026)        | FR107 |        | _     |       |       |      |      |
| MARKET LAVINGTON             | ·     |        |       |       |       |      |      |
| CHURCH STREET                | FG57  | FG58   |       |       |       |      |      |
| HIGH STREET                  | FG58  |        | _     |       |       |      |      |