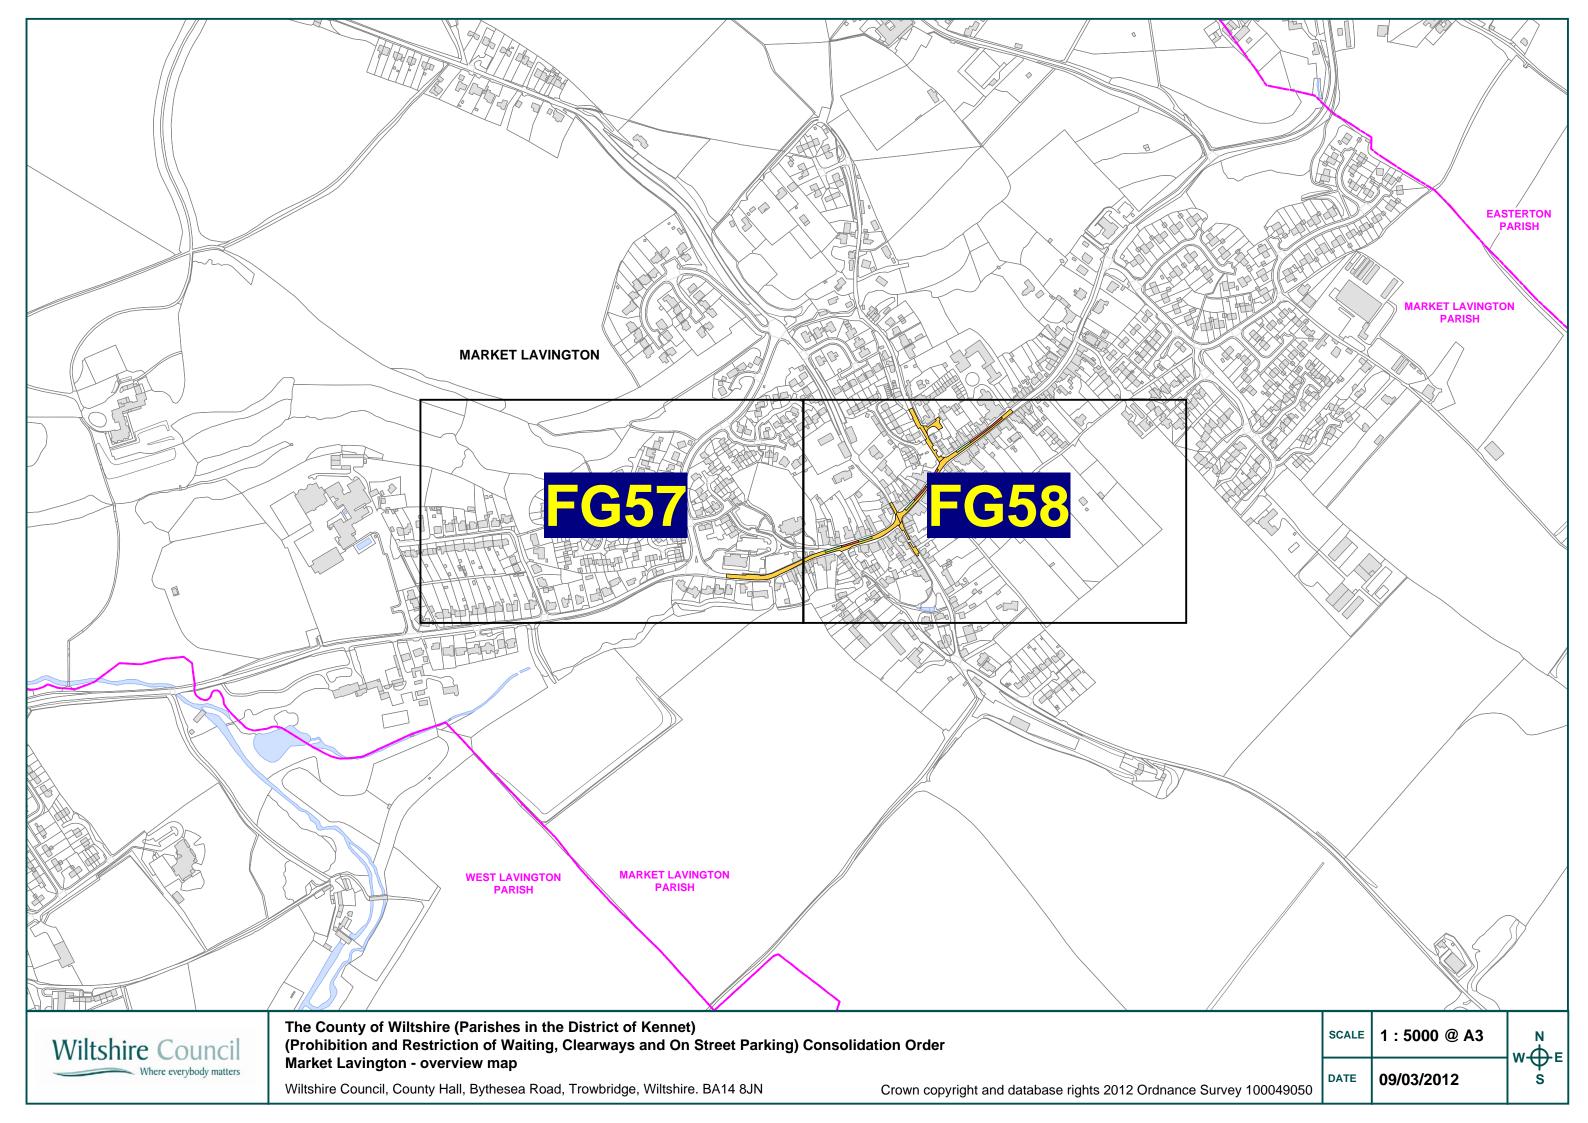

#### FIRST SCHEDULE

Map Schedules to be revoked

| Map Schedules | <u>Date</u> |
|---------------|-------------|
| FG57          | 18 May 2006 |
| FG58          | 18 May 2006 |

#### Map Schedules to be inserted

Map Schedules Date

FG57 28 September 2007 FG58 28 September 2007

THE COMMON SEAL of THE WILTSHIRE COUNTY COUNCIL was hereunto affixed this 12th day of September 2007 in the presence of: -

#### FIRST SCHEDULE

Map Schedule to be revoked

| Map Schedule | Date       |
|--------------|------------|
|              |            |
| FG58         | 28/09/2007 |

#### Map Schedule to be inserted

| Map Schedule | Date       |
|--------------|------------|
|              |            |
| FG58         | 09/03/2012 |

THE COMMON SEAL of WILTSHIRE COUNCIL was hereunto affixed this 21<sup>st</sup> day of February 2012 in the presence of: -