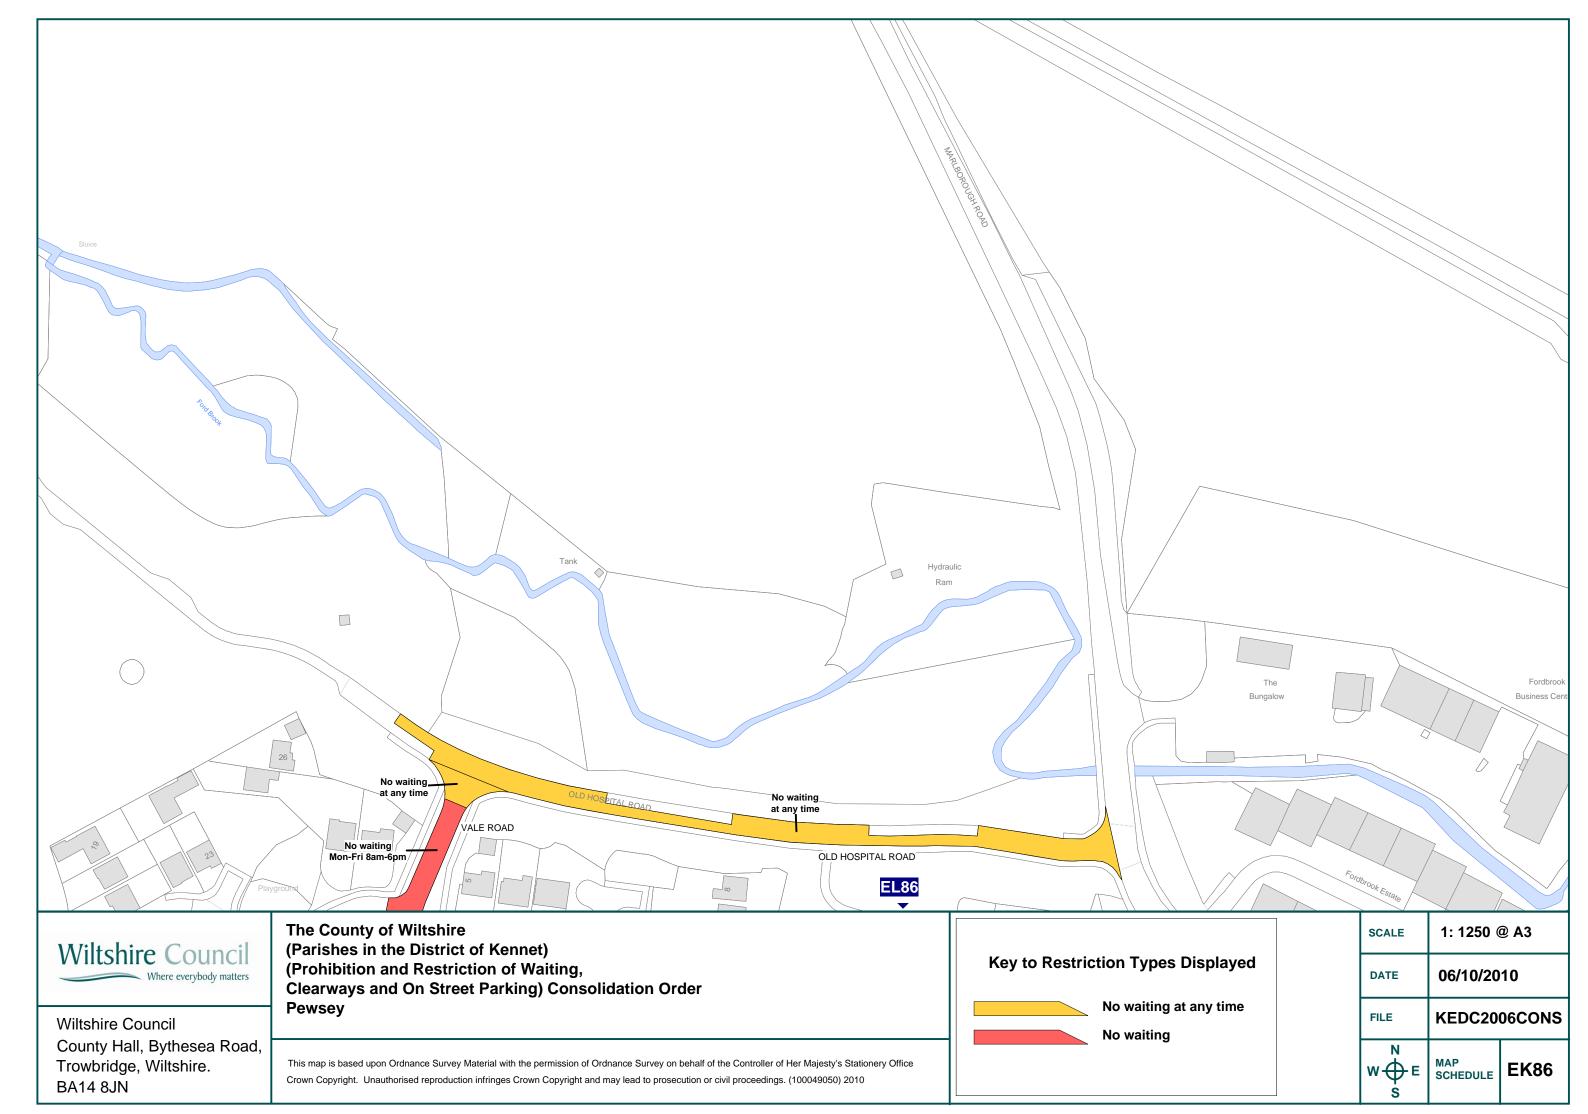

- 1. The County of Wiltshire (Parishes in the District of Kennet) (Prohibition and Restriction of Waiting, Clearways and On Street Parking) Consolidation Order 2006 Experimental Order 2009 is hereby revoked.
- 2. The County of Wiltshire (Parishes in the District of Kennet) (Prohibition and Restriction of Waiting, Clearways and On Street Parking) Consolidation Order 2006 shall be amended by the revocation of the Map Schedule specified in the First Schedule to this Order and the insertion of the Map Schedules specified in the Second Schedule to this Order relating to Pewsey.
- 3. The effects of the Order will be:
  - a. To introduce **No waiting at any time** as follows:

#### **Old Hospital Road**

**North side** – From its junction with the A345 westwards to a point 45 metres west of that junction; from a point 81 metres west of its junction with the A345 to a point 126m west of that junction and from a point 168 metres west of its junction with the A345 to a point 29 metres west of Vale Road

**South side** – From its junction with the A345 westwards to a point 13 metres west of its junction with Vale Road

#### Vale Road

**Both sides** – From its junction with Wilcot Road for a distance of 55 metres in a northerly direction and from its junction with Old Hospital Road for a distance of 10 metres in a southerly direction

#### Map Schedules to be inserted

| Map Schedule | Date       |
|--------------|------------|
| EK86         | 06/10/2010 |
| EL86         | 06/10/2010 |
| EL87         | 06/10/2010 |
| EM86         | 06/10/2010 |