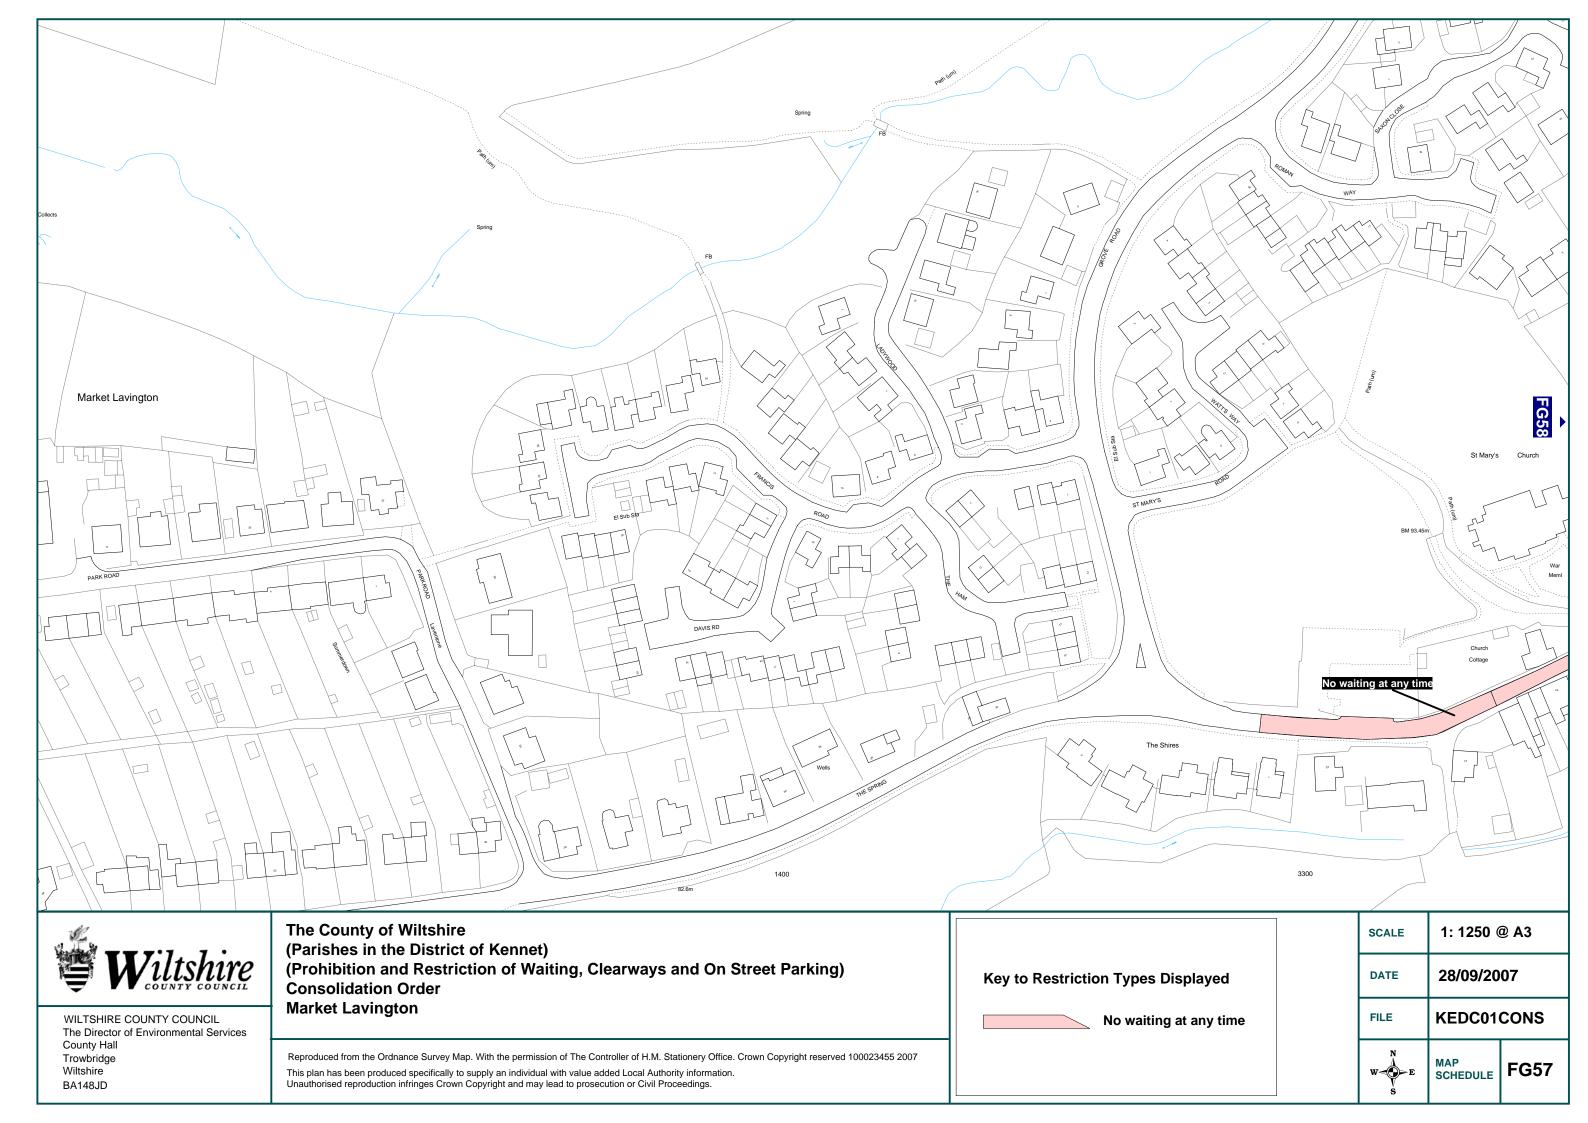

# THE COUNTY OF WILTSHIRE (PARISHES IN THE DISTRICT OF KENNET) (PROHIBITION AND RESTRICTION OF WAITING, CLEARWAYS AND ON STREET PARKING) CONSOLIDATION ORDER 2006 (AMENDMENT NO. 1) ORDER 2007

The Council of the County of Wiltshire in exercise of its powers under Sections 1, 2, 4, 32, 35, 53, 63A and Part IV of Schedule 9 of the Road Traffic Regulation Act 1984 (hereinafter referred to as "the Act of 1984") as amended and the Road Traffic Act 1991 (hereinafter referred to as "the Act of 1991") as amended and of all other enabling powers and after consultation with the Chief Officer of Police in accordance with Part III of Schedule 9 to the Act of 1984 hereby makes the following Order.

- 1. The County of Wiltshire (Parishes in the District of Kennet) (Prohibition and Restriction of Waiting, Clearways and On Street Parking) Consolidation Order 2006 shall be amended by the revocation of the Map Schedules specified in the First Schedule to this Order and the insertion of the Map Schedules specified in the Second Schedule to this Order.
- 2. The effect of the Order will be to: -
  - (a) Introduce Parking with waiting limited to 30 minutes with no return within 1 hour Monday to Saturday 9am to 5pm on the north side of High Street and Church Street in the vicinity of the Old School Day Centre, Nos. 8 -12 Church Street, F & K Davis, Co-op and Nos. 25 and 27 High Street.
  - (b) Retain prohibition of waiting Monday to Saturday 9am to 6pm on lengths on the north side of High Street, east and west of the Co-op.
  - (c) Amend the current Monday to Saturday 9am to 6pm prohibition to be operative on Monday to Friday on short lengths on the north side of Church Street and High Street.
  - (d) Convert the remaining restrictions to No waiting at any time and to impose No waiting at any time on lengths of Northbrook and Rochelle Court.

These restrictions will replace any existing restrictions currently in force.

 This Order shall come into operation on 28 September 2007 and may be cited as The County of Wiltshire (Parishes in the District of Kennet) (Prohibition and Restriction of Waiting, Clearways and On Street Parking) Consolidation Order 2006 (Amendment No. 1) Order 2007.

#### FIRST SCHEDULE

Map Schedules to be revoked

| Map Schedules | <u>Date</u> |
|---------------|-------------|
| FG57          | 18 May 2006 |
| FG58          | 18 May 2006 |

#### Map Schedules to be inserted

Map Schedules Date

FG57 28 September 2007 FG58 28 September 2007

THE COMMON SEAL of THE WILTSHIRE COUNTY COUNCIL was hereunto affixed this 12th day of September 2007 in the presence of: -

**White Street** – south west side – from a point 15 metres south of its junction with Church Street/High Street to a point 10 metres south of that junction.

These restrictions will replace any existing restrictions currently in force in Market Lavington on the lengths of road concerned.

#### FIRST SCHEDULE

Map Schedule to be revoked

| Map Schedule | Date       |
|--------------|------------|
|              |            |
| FG58         | 28/09/2007 |

#### Map Schedule to be inserted

| Map Schedule | Date       |
|--------------|------------|
|              |            |
| FG58         | 09/03/2012 |

THE COMMON SEAL of WILTSHIRE COUNCIL was hereunto affixed this 21<sup>st</sup> day of February 2012 in the presence of: -