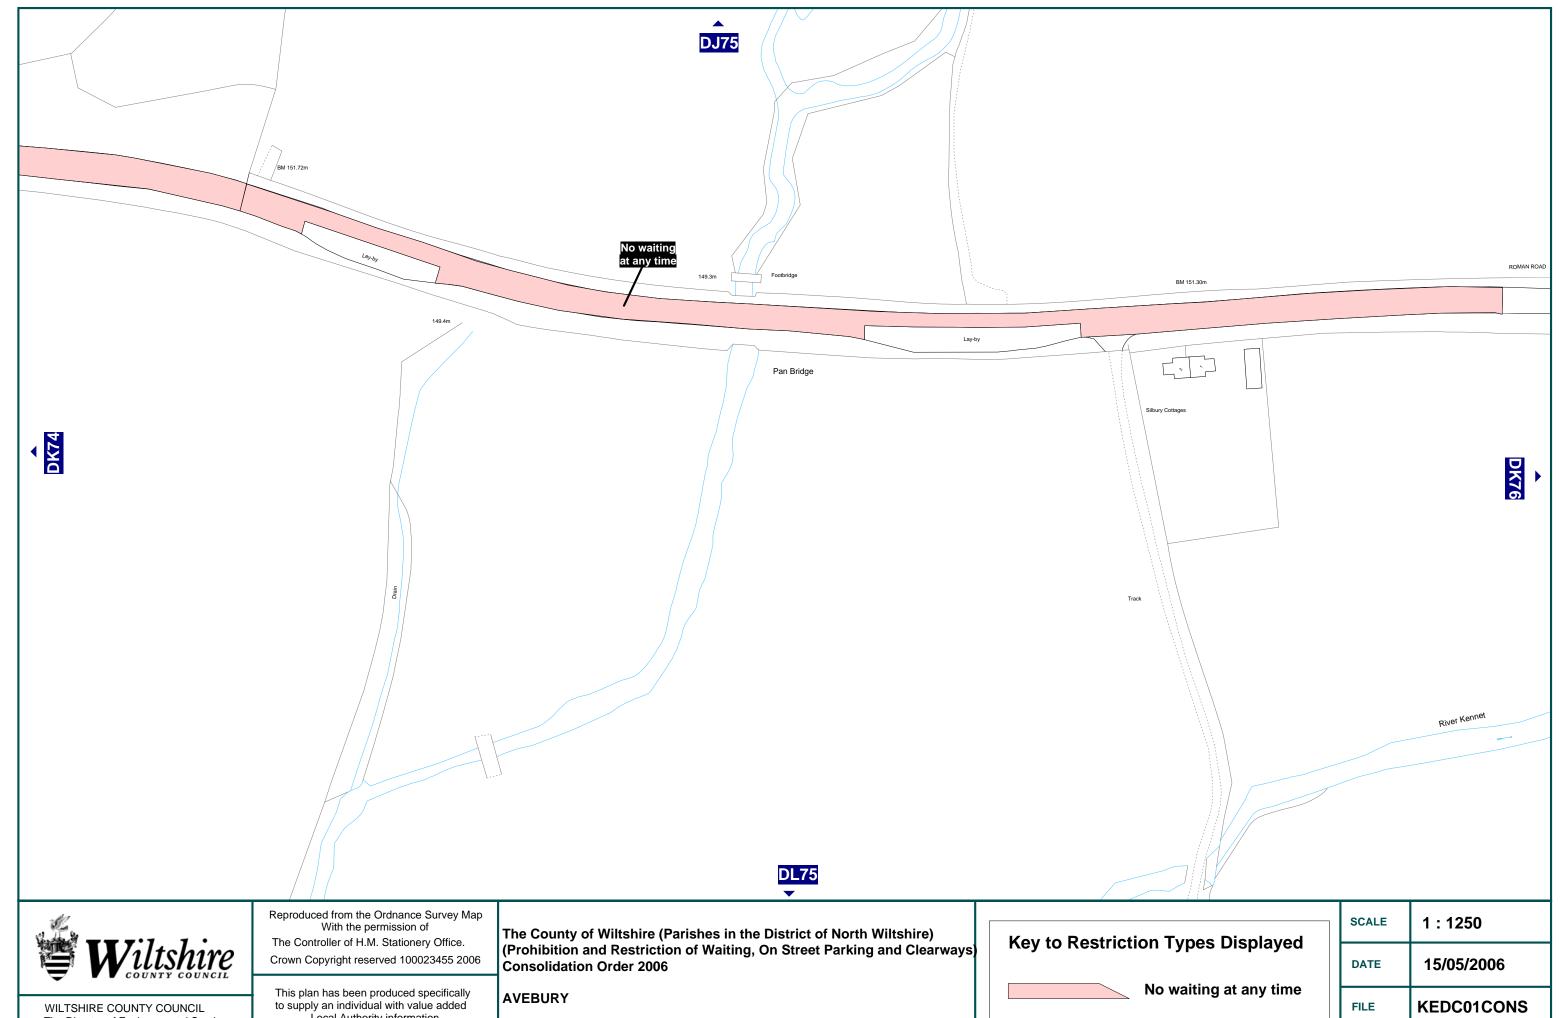

THE COMMON SEAL of THE WILTSHIRE COUNTY COUNCIL was hereunto affixed this 9<sup>th</sup> day of August 2006 in the presence of:

Wiltshire County Council seal number: 712302

| STREET NAME                  | MAPS  | CHEDUL | Е     |       |       |      |      |
|------------------------------|-------|--------|-------|-------|-------|------|------|
|                              |       |        |       |       |       |      |      |
| AVEBURY                      |       |        |       |       |       |      |      |
| A4                           | DJ74  | DK74   | DK75  |       |       |      |      |
| A4361                        | DC75  | DD75   | DE75  | DF75  | DG73  | DG74 | DG75 |
| A4361 (AVEBURY MANOR ACCESS) | DE75  |        |       |       |       |      |      |
| AVEBURY TRUSLOW ROAD         | DG73  | DG74   |       |       |       |      |      |
| B4003                        | DF75  | DG75   | DG76  | DH76  | DI76  | DJ76 | DJ77 |
| BECKHAMPTON ROAD (A4361)     | DF75  | DG73   | DG74  | DG75  | DH73  |      |      |
| HEREPATH (OR GREEN STREET)   | DE75  |        |       |       |       |      |      |
| HIGH STREET                  | DF75  |        |       |       |       |      |      |
| LONGFIELDS                   | DG73  |        |       |       |       |      |      |
| SILBURY HILL (A4)            | DJ74  | DK74   | DK75  |       |       |      |      |
| SWINDON ROAD (A4361)         | DC75  | DD75   | DE75  |       |       |      |      |
| WEST KENNET AVENUE (B4003)   | DF75  | DG75   | DG76  | DH76  | DI76  | DJ76 | DJ77 |
| LUDGERSHALL                  |       |        |       |       |       |      |      |
| ANDOVER ROAD (A342)          | FR107 | FR108  | FS107 | FS109 | FT110 |      |      |
| BELL STREET                  | FS109 |        |       |       |       |      |      |
| CASTLE STREET (A342)         | FR107 |        |       |       |       |      |      |
| CENTRAL STREET               | FR108 |        |       |       |       |      |      |
| CHAPEL LANE                  | FR107 |        |       |       |       |      |      |
| CHURCH LANE                  | FR107 |        |       |       |       |      |      |
| GRASPAN ROAD                 | FT110 |        |       |       |       |      |      |
| HIGH STREET (A342)           | FR107 |        |       |       |       |      |      |
| RAWLINGS COURT               | FR107 | FS107  | 7     |       |       |      |      |
| SAINT JAMES STREET           | FR107 |        | _     |       |       |      |      |
| SHORT STREET                 | FR108 | FS108  | 7     |       |       |      |      |
| STATION APPROACH             | FR107 | FS107  | 7     |       |       |      |      |
| TIDWORTH ROAD (A3026)        | FR107 |        | _     |       |       |      |      |
| MARKET LAVINGTON             | ·     |        |       |       |       |      |      |
| CHURCH STREET                | FG57  | FG58   |       |       |       |      |      |
| HIGH STREET                  | FG58  |        | _     |       |       |      |      |