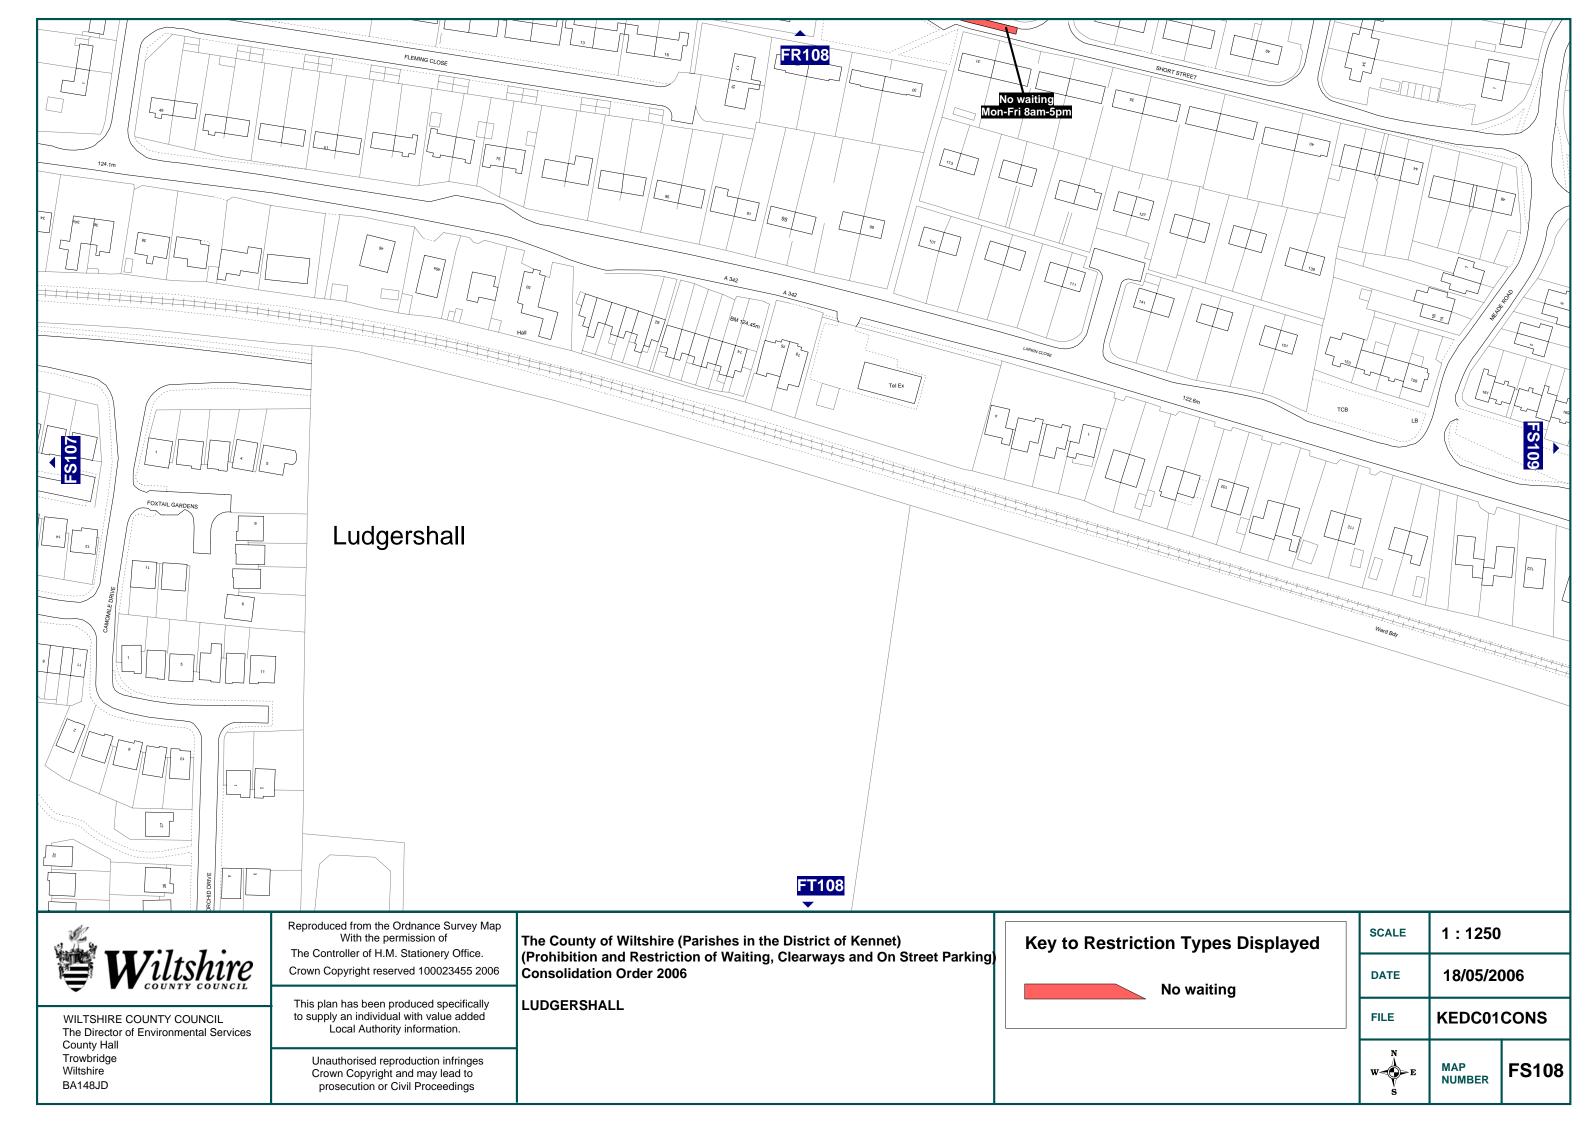

### THE COUNTY OF WILTSHIRE (PARISHES IN THE DISTRICT OF KENNET) (PROHIBITION AND RESTRICTION OF WAITING, CLEARWAYS AND ON STREET PARKING) CONSOLIDATION ORDER 2006 (AMENDMENT NO. 4) ORDER 2008

The Council of the County of Wiltshire in exercise of its powers under Sections 1, 2, 4, 32, 35, 53 and Part IV of Schedule 9 of the Road Traffic Regulation Act 1984 (hereinafter referred to as "the Act of 1984") as amended and the Traffic Management Act 2004 (hereinafter referred to as "the Act of 2004") as amended and of all other enabling powers and after consultation with the Chief Officer of Police in accordance with Part III of Schedule 9 to the Act of 1984 hereby makes the following Order.

- The County of Wiltshire (Parishes in the District of Kennet) (Prohibition and Restriction of Waiting, Clearways and On Street Parking) Consolidation Order 2006 shall be amended by the revocation of the Map Schedule specified in the First Schedule to this Order and the insertion of the Map Schedule specified in the Second Schedule to this Order.
- 2. The effect of the Order will be to: -
  - (a) Remove the existing **Parking Mon Sat 9am 5pm 1 hour No return within 1 hour** on High Street outside The Queens Head public house and to introduce **No waiting at any time** in its place.
  - (b) Introduce **No waiting at any time** outside No 13 High Street (the Carpet Shop).
  - (c) Introduce Parking Mon Sat 9am 5pm 1 hour No return within 1 hour on the west side of High Street outside Saxon Court.

These restrictions will replace any existing restrictions currently in force in Ludgershall on the lengths of road concerned.

3. This Order shall come into operation on 20<sup>th</sup> October 2008 and may be cited as The County of Wiltshire (Parishes in the District of Kennet) (Prohibition and Restriction of Waiting, Clearways and On Street Parking) Consolidation Order 2006 (Amendment No. 4) Order 2008.

#### FIRST SCHEDULE

Map Schedule to be revoked

| Map Schedule | Date        |
|--------------|-------------|
|              |             |
| FR107        | 18 May 2006 |

#### Map Schedule to be inserted

| Map Schedule | Date            |
|--------------|-----------------|
|              |                 |
| FR107        | 20 October 2008 |

THE COMMON SEAL of THE WILTSHIRE COUNTY COUNCIL was hereunto affixed this 8<sup>th</sup> day of October 2008 in the presence of: -