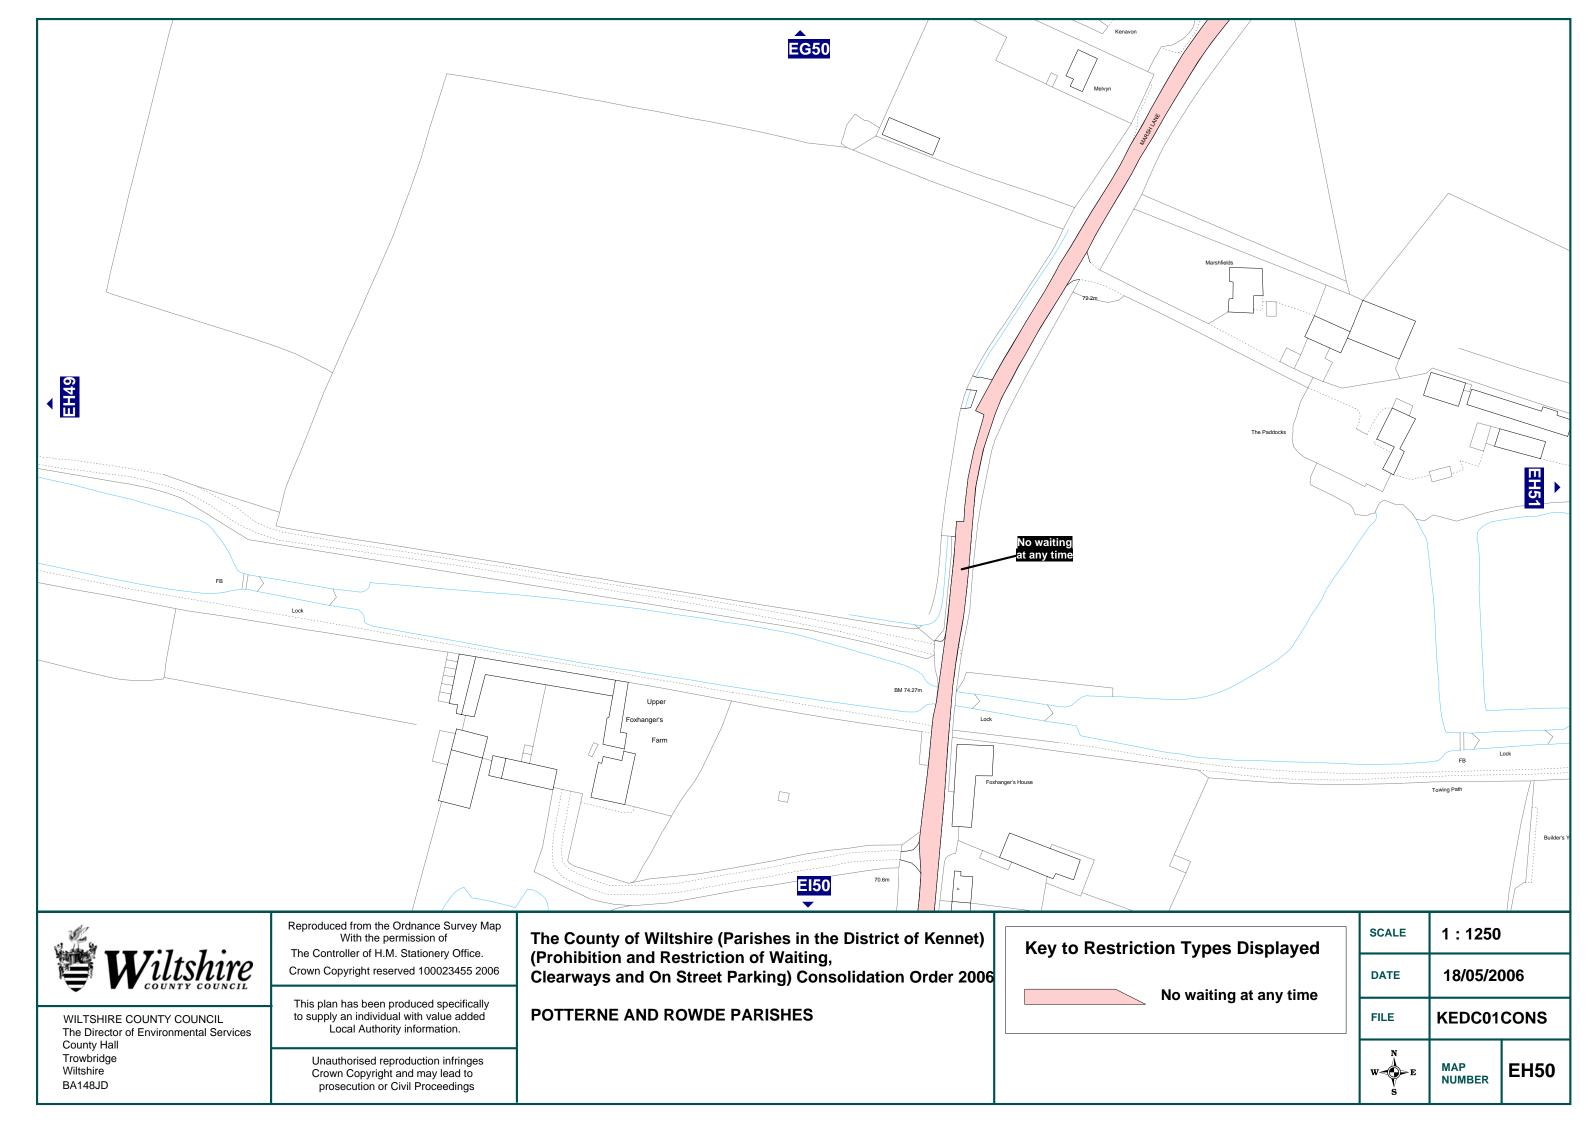

| STREET NAME                 | MAPS | CHEDULE | Ξ    |
|-----------------------------|------|---------|------|
| NORTHBROOK                  | FG58 |         |      |
| PARSONAGE LANE              | FG58 | ]       |      |
| ROCHELLE COURT              | FG58 |         |      |
| WHITE STREET                | FG58 |         |      |
| PEWSEY                      |      |         |      |
| A345                        | EL87 | EM87    |      |
| B3087                       | EL88 | EM87    | EM88 |
| BALL ROAD                   | EM88 |         |      |
| BROOMCROFT ROAD             | EL87 |         |      |
| CHURCH STREET (A345)        | EM87 |         |      |
| CORONATION CLOSE            | EM87 |         |      |
| EASTERTON LANE              | EM88 |         |      |
| GODARD ROAD                 | EM87 |         |      |
| HIGH STREET (B3087)         | EM87 | EM88    | 7    |
| HOLLYBUSH LANE              | EL88 |         |      |
| INLANDS CLOSE               | EL87 |         |      |
| MARLBOROUGH ROAD (A345)     | EL87 |         |      |
| MILTON ROAD (B3087)         | EL88 | EM88    |      |
| NORTH STREET (A345)         | EL87 | EM87    |      |
| OLD HOSPITAL ROAD           | EK86 |         |      |
| OLDFORD COURT               | EM87 |         |      |
| OLYMPIAN ROAD               | EL86 |         | _    |
| RAWLINS ROAD                | EL86 | EM86    |      |
| RIVER STREET (A345)         | EM87 |         |      |
| VALE ROAD                   | EK86 | EL86    |      |
| WILCOT ROAD                 | EL86 | EL87    | EM86 |
| POTTERNE AND ROWDE PARISHES |      |         |      |
| BUNNIES LANE                | ED50 |         |      |
| CAEN HILL (A361)            | EI50 | EI51    |      |
| COCK ROAD                   | ED50 |         | _    |
| MARSH LANE (B3101)          | EG50 | EH50    | EI50 |