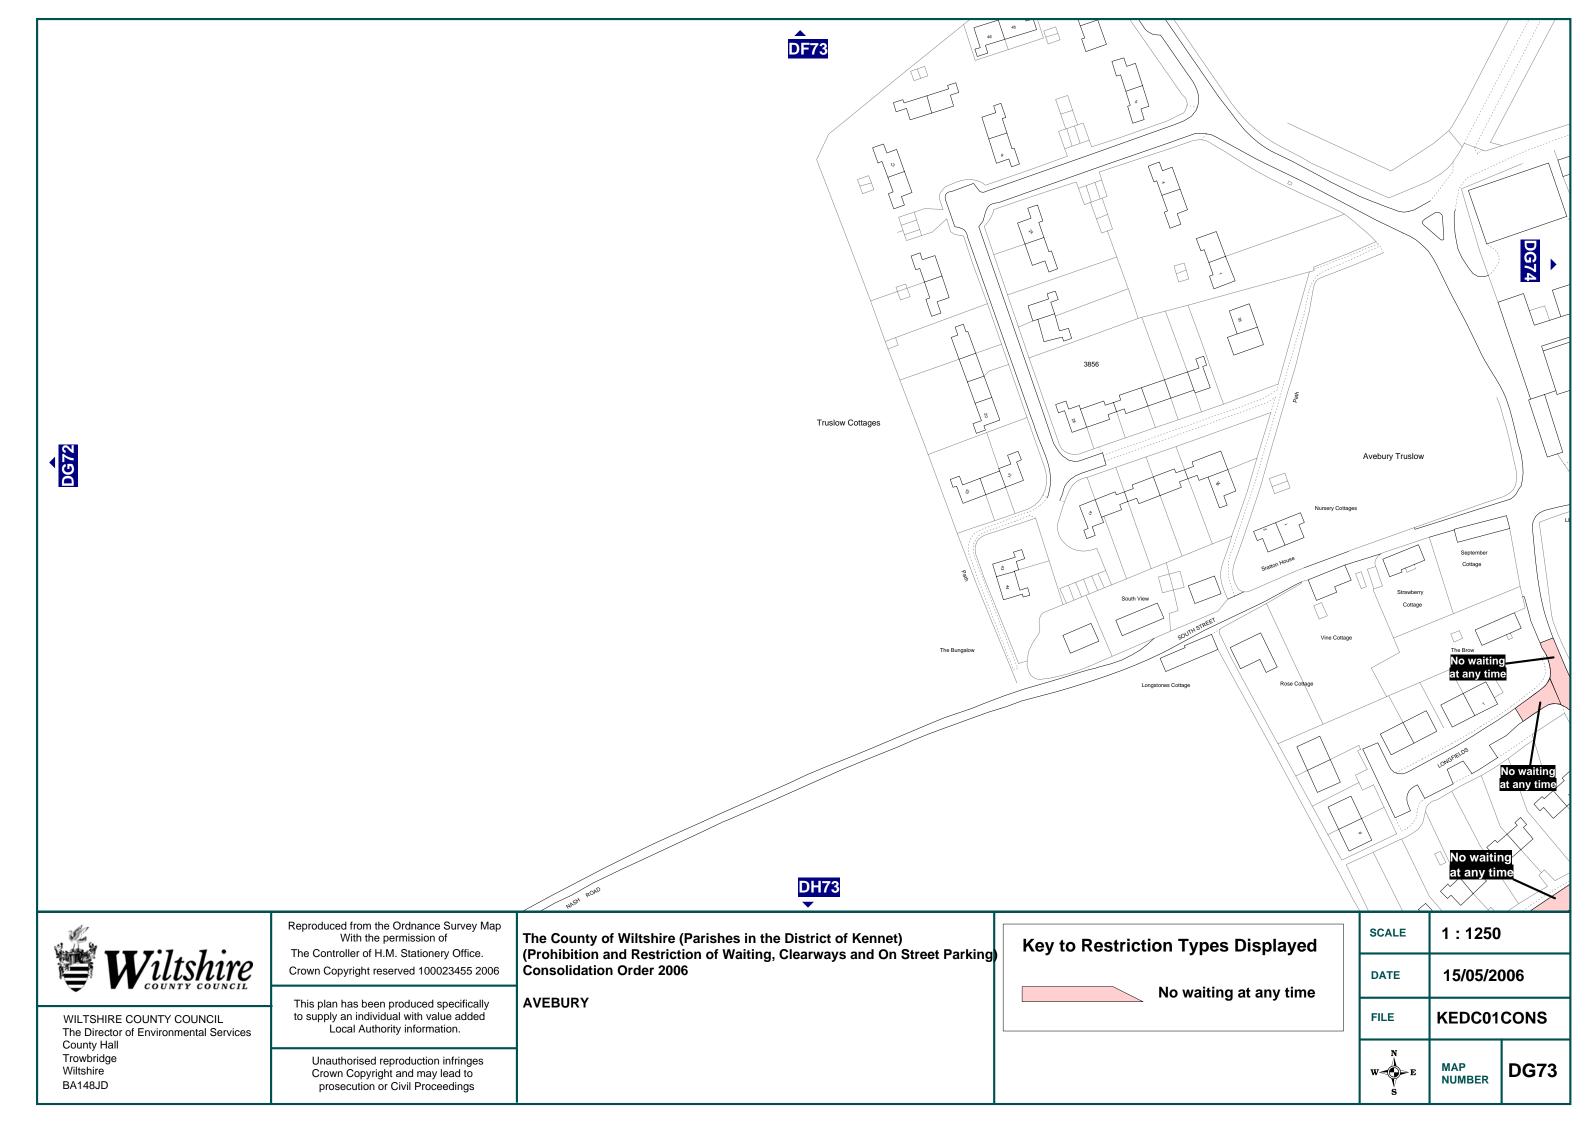

THE COMMON SEAL of THE WILTSHIRE COUNTY COUNCIL was hereunto affixed this 9<sup>th</sup> day of August 2006 in the presence of:

Wiltshire County Council seal number: 712302

| STREET NAME                  | MAPS  | CHEDUL | Е     |       |       |      |      |
|------------------------------|-------|--------|-------|-------|-------|------|------|
|                              |       |        |       |       |       |      |      |
| AVEBURY                      |       |        |       |       |       |      |      |
| A4                           | DJ74  | DK74   | DK75  |       |       |      |      |
| A4361                        | DC75  | DD75   | DE75  | DF75  | DG73  | DG74 | DG75 |
| A4361 (AVEBURY MANOR ACCESS) | DE75  |        |       |       |       |      |      |
| AVEBURY TRUSLOW ROAD         | DG73  | DG74   |       |       |       |      |      |
| B4003                        | DF75  | DG75   | DG76  | DH76  | DI76  | DJ76 | DJ77 |
| BECKHAMPTON ROAD (A4361)     | DF75  | DG73   | DG74  | DG75  | DH73  |      |      |
| HEREPATH (OR GREEN STREET)   | DE75  |        |       |       |       |      |      |
| HIGH STREET                  | DF75  |        |       |       |       |      |      |
| LONGFIELDS                   | DG73  |        |       |       |       |      |      |
| SILBURY HILL (A4)            | DJ74  | DK74   | DK75  |       |       |      |      |
| SWINDON ROAD (A4361)         | DC75  | DD75   | DE75  |       |       |      |      |
| WEST KENNET AVENUE (B4003)   | DF75  | DG75   | DG76  | DH76  | DI76  | DJ76 | DJ77 |
| LUDGERSHALL                  |       |        |       |       |       |      |      |
| ANDOVER ROAD (A342)          | FR107 | FR108  | FS107 | FS109 | FT110 |      |      |
| BELL STREET                  | FS109 |        |       |       |       |      |      |
| CASTLE STREET (A342)         | FR107 |        |       |       |       |      |      |
| CENTRAL STREET               | FR108 |        |       |       |       |      |      |
| CHAPEL LANE                  | FR107 |        |       |       |       |      |      |
| CHURCH LANE                  | FR107 |        |       |       |       |      |      |
| GRASPAN ROAD                 | FT110 |        |       |       |       |      |      |
| HIGH STREET (A342)           | FR107 |        |       |       |       |      |      |
| RAWLINGS COURT               | FR107 | FS107  | 7     |       |       |      |      |
| SAINT JAMES STREET           | FR107 |        | _     |       |       |      |      |
| SHORT STREET                 | FR108 | FS108  | 7     |       |       |      |      |
| STATION APPROACH             | FR107 | FS107  | 7     |       |       |      |      |
| TIDWORTH ROAD (A3026)        | FR107 |        | _     |       |       |      |      |
| MARKET LAVINGTON             | ·     |        |       |       |       |      |      |
| CHURCH STREET                | FG57  | FG58   |       |       |       |      |      |
| HIGH STREET                  | FG58  |        | _     |       |       |      |      |