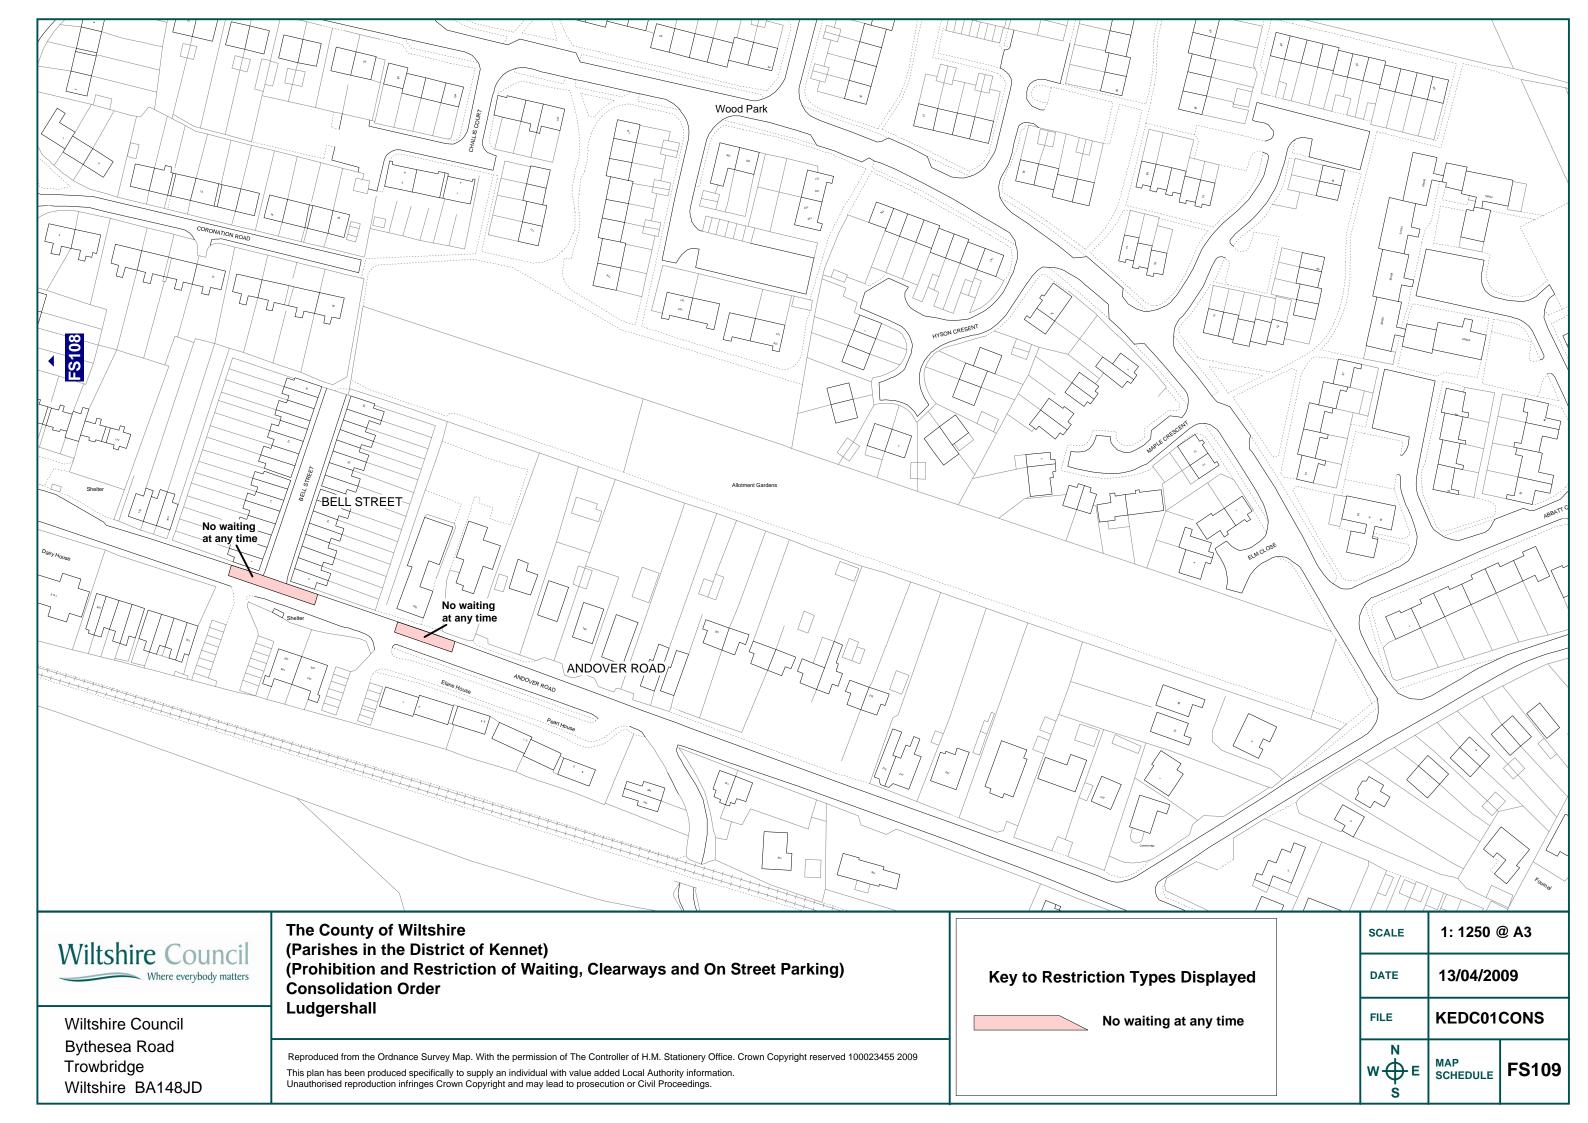

# THE COUNTY OF WILTSHIRE (PARISHES IN THE DISTRICT OF KENNET) (PROHIBITION AND RESTRICTION OF WAITING, CLEARWAYS AND ON STREET PARKING) CONSOLIDATION ORDER 2006 (AMENDMENT NO. 5) ORDER 2009

The Council of the County of Wiltshire in exercise of its powers under Sections 1, 2, 4, 32, 35, 53 and Part IV of Schedule 9 of the Road Traffic Regulation Act 1984 (hereinafter referred to as "the Act of 1984") as amended and the Traffic Management Act 2004 (hereinafter referred to as "the Act of 2004") as amended and of all other enabling powers and after consultation with the Chief Officer of Police in accordance with Part III of Schedule 9 to the Act of 1984 hereby makes the following Order.

- The County of Wiltshire (Parishes in the District of Kennet) (Prohibition and Restriction of Waiting, Clearways and On Street Parking) Consolidation Order 2006 shall be amended by the revocation of the Map Schedules specified in the First Schedule to this Order and the insertion of the Map Schedules specified in the Second Schedule to this Order.
- 2. The effect of the Order will be to: -
  - (a) Extend the existing **No waiting at any time** on the north side of Andover Road in an easterly direction for a distance of 67 metres.
  - (b) Introduce **No waiting at any time** on both sides of Rawlings Court at its junction with Andover Road for a distance of 15 metres in a northerly direction.
  - (c) Introduce **No waiting at any time** on the north side of Andover Road 15 metres either side of the centre of Bell Street.
  - (d) Introduce **No waiting at any time** on the north side of Andover Road from a point approximately 43 metres east of the centre of its junction with Bell Street, to a point approximately 63 metres east of that junction, to cover the access of Stratford and Castle Mews.

These restrictions will replace any existing restrictions currently in force in Ludgershall on the lengths of road concerned.

3. This Order shall come into operation on 13<sup>th</sup> April 2009 and may be cited as The County of Wiltshire (Parishes in the District of Kennet) (Prohibition and Restriction of Waiting, Clearways and On Street Parking) Consolidation Order 2006 (Amendment No. 5) Order 2009.

#### Map Schedule to be revoked

| Map Schedule | Date       |
|--------------|------------|
|              |            |
| FR107        | 20/10/2008 |
| FS107        | 18/05/2006 |

#### Map Schedule to be inserted

| Map Schedule | Date       |
|--------------|------------|
|              |            |
| FR107        | 13/04/2009 |
| FS107        | 13/04/2009 |
| FS109        | 13/04/2009 |