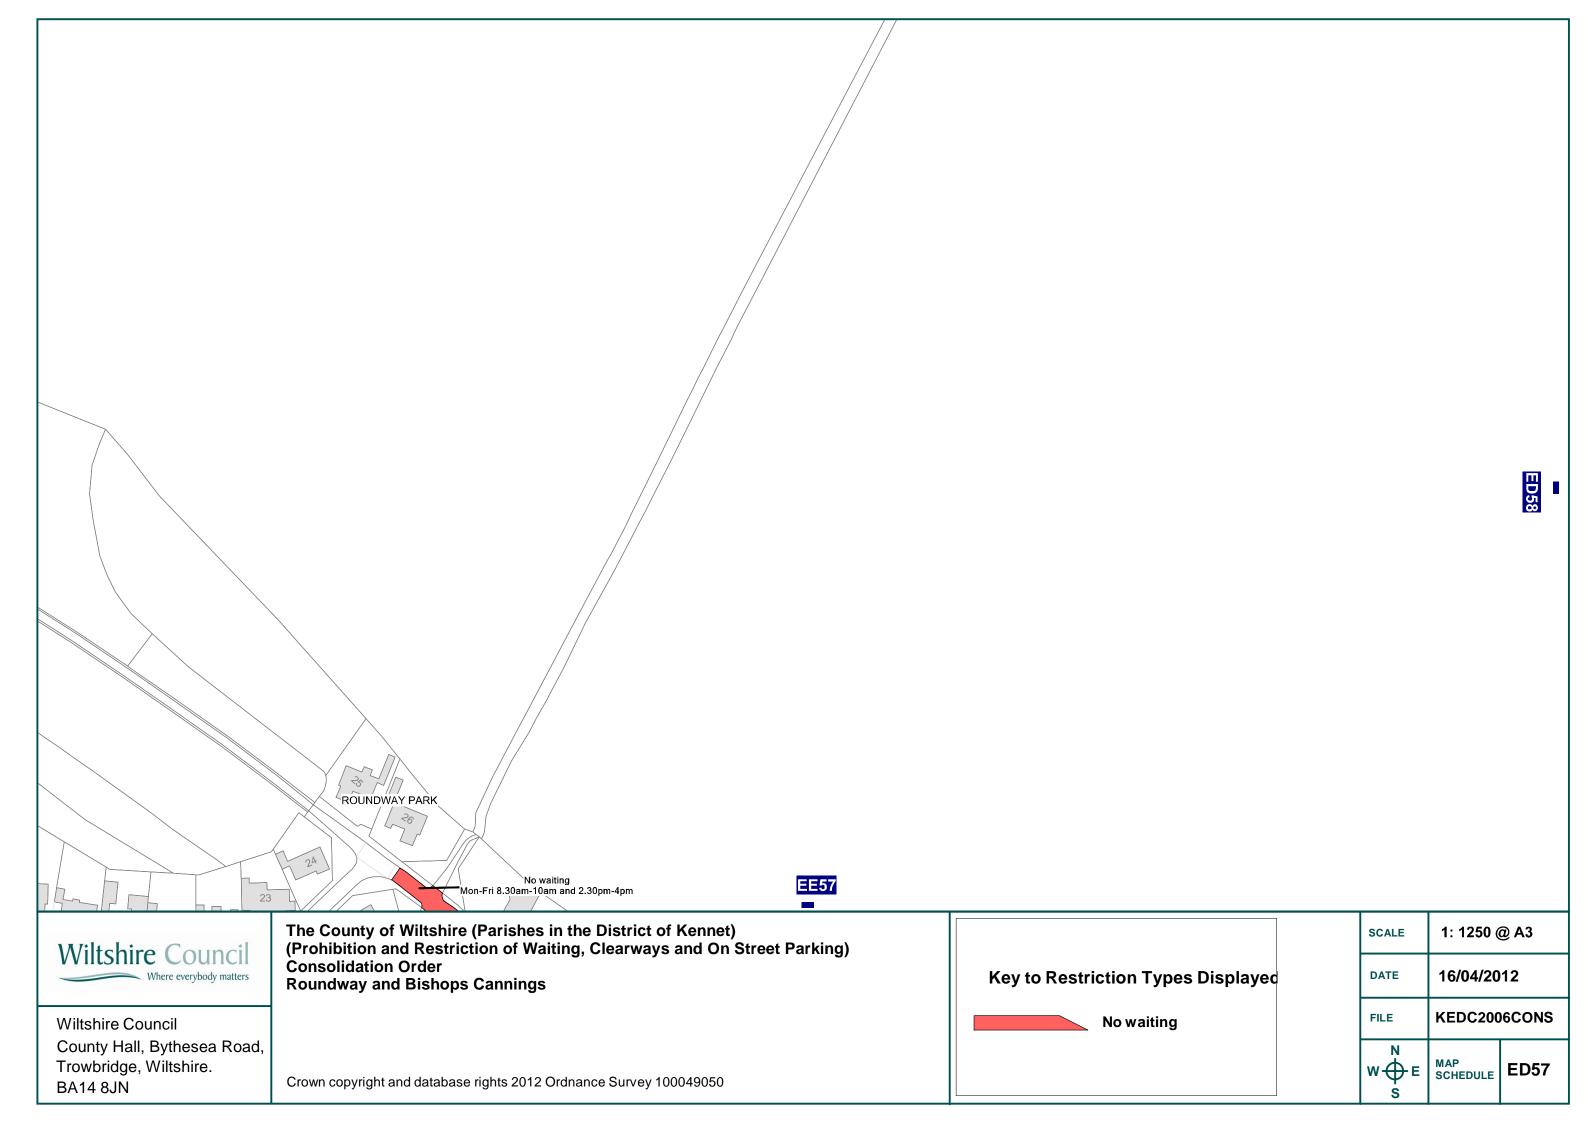

(b) No waiting Monday to Friday 8.30am – 10am and 2.30pm – 4pm on the following length of road:

**Roundway Park** – both sides – from a point 6 metres north west of its junction with Parkfield for a distance of approximately 212 metres in a north westerly direction.

**Roundway Park (crescent)** – both sides – from both its junctions with Roundway Park for a distance of approximately 5 metres in a north easterly direction.

**Roundway Park** – both sides – from a point approximately adjacent the eastern boundary wall of No. 52 Roundway Park for a distance of approximately 214 metres in a north westerly direction.