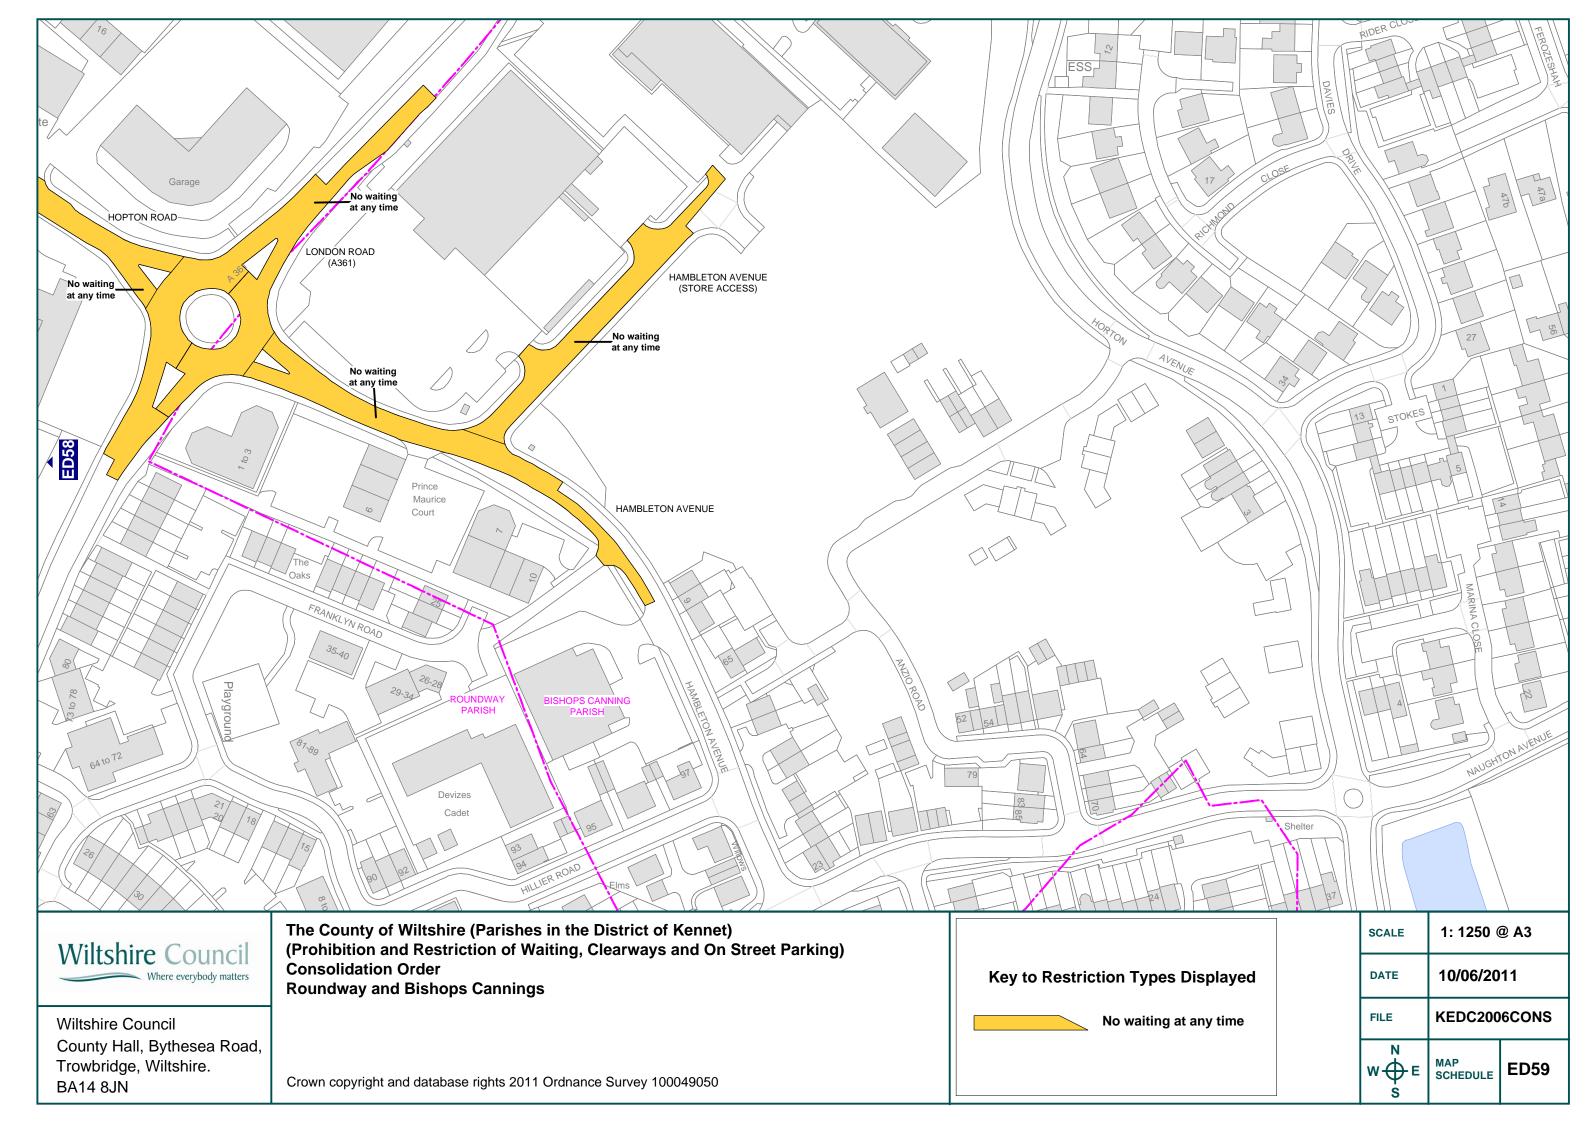

No waiting at any time on the following lengths of road:

**Hopton Road (Industrial Estate)** – north east and south east sides – from the existing restriction at a point approximately 38 metres north west of the A361 roundabout to a point 20 metres north east of the access to White Horse Business Park.

**Hopton Road (Industrial Estate)** – south west and north west sides – from the existing restriction at a point approximately 24 metres north west of the A361 roundabout to the access to the property presently occupied by Smallbone and Co.

These restrictions will replace any existing restrictions currently in force in Roundway on the lengths of road concerned.

3. This Order shall come into operation on 10<sup>th</sup> June 2011and may be cited as The County of Wiltshire (Parishes in the District of Kennet) (Prohibition and Restriction of Waiting, Clearways and On Street Parking) Consolidation Order 2006 (Amendment No. 9) Order 2011.

#### Map Schedules to be inserted

| Map Schedule | Date       |
|--------------|------------|
|              |            |
| EC58         | 10/06/2011 |
| ED58         | 10/06/2011 |
| ED59         | 10/06/2011 |