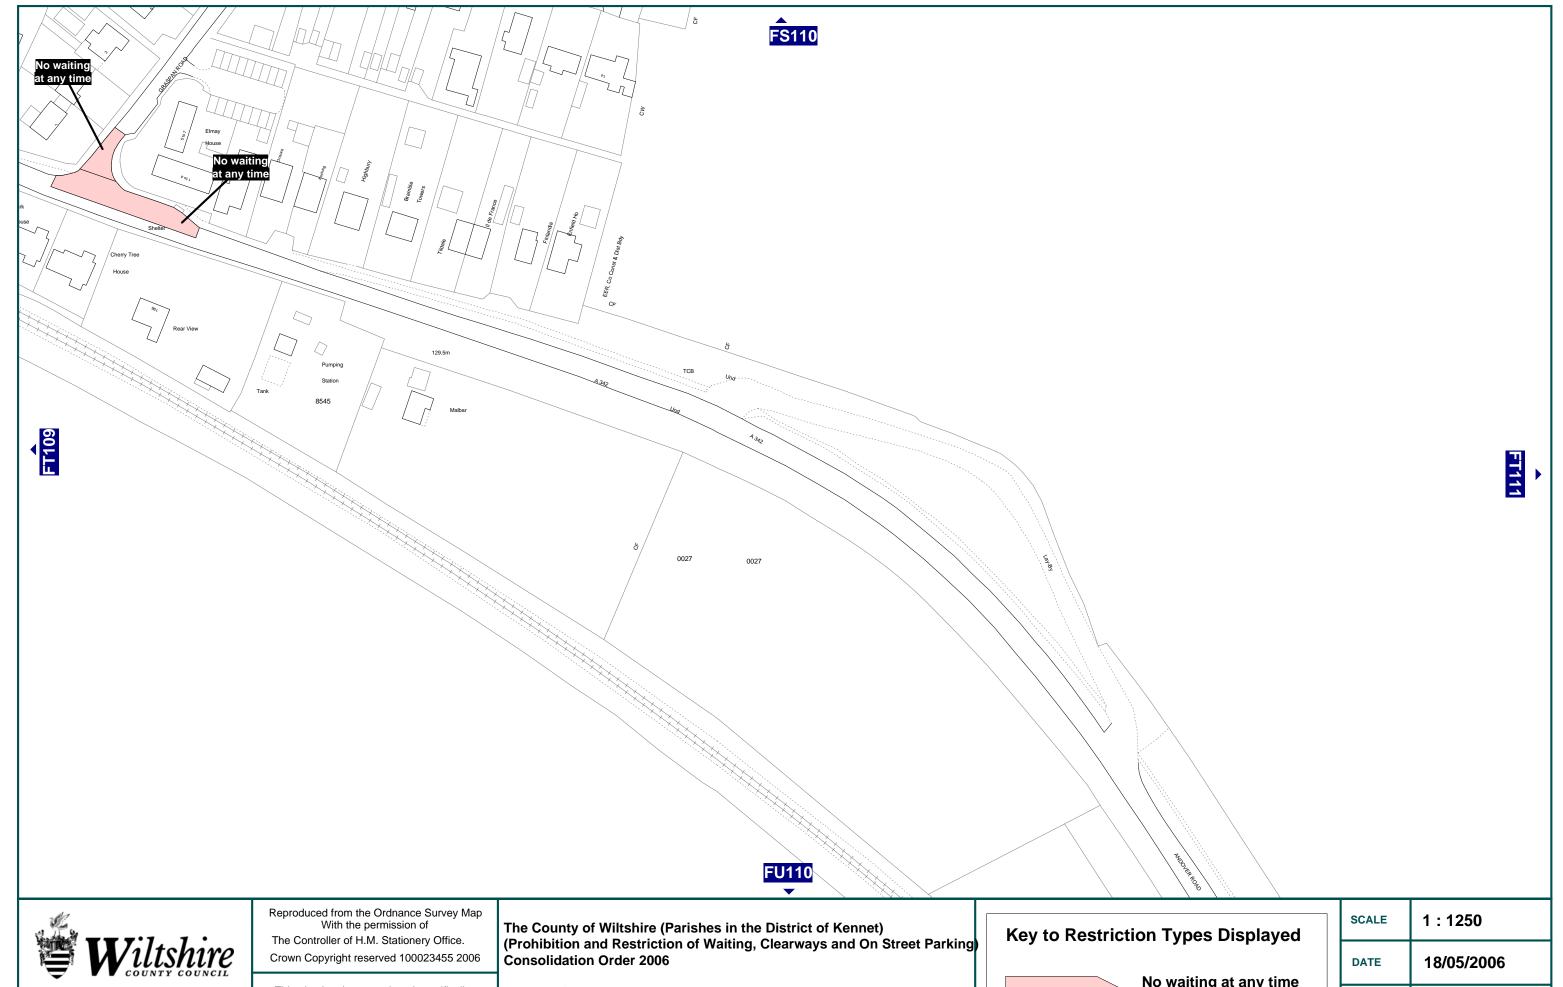

# THE COUNTY OF WILTSHIRE (PARISHES IN THE DISTRICT OF KENNET) (PROHIBITION AND RESTRICTION OF WAITING, CLEARWAYS AND ON STREET PARKING) CONSOLIDATION ORDER 2006 (AMENDMENT NO. 5) ORDER 2009

The Council of the County of Wiltshire in exercise of its powers under Sections 1, 2, 4, 32, 35, 53 and Part IV of Schedule 9 of the Road Traffic Regulation Act 1984 (hereinafter referred to as "the Act of 1984") as amended and the Traffic Management Act 2004 (hereinafter referred to as "the Act of 2004") as amended and of all other enabling powers and after consultation with the Chief Officer of Police in accordance with Part III of Schedule 9 to the Act of 1984 hereby makes the following Order.

- The County of Wiltshire (Parishes in the District of Kennet) (Prohibition and Restriction of Waiting, Clearways and On Street Parking) Consolidation Order 2006 shall be amended by the revocation of the Map Schedules specified in the First Schedule to this Order and the insertion of the Map Schedules specified in the Second Schedule to this Order.
- 2. The effect of the Order will be to: -
  - (a) Extend the existing **No waiting at any time** on the north side of Andover Road in an easterly direction for a distance of 67 metres.
  - (b) Introduce **No waiting at any time** on both sides of Rawlings Court at its junction with Andover Road for a distance of 15 metres in a northerly direction.
  - (c) Introduce **No waiting at any time** on the north side of Andover Road 15 metres either side of the centre of Bell Street.
  - (d) Introduce **No waiting at any time** on the north side of Andover Road from a point approximately 43 metres east of the centre of its junction with Bell Street, to a point approximately 63 metres east of that junction, to cover the access of Stratford and Castle Mews.

These restrictions will replace any existing restrictions currently in force in Ludgershall on the lengths of road concerned.

3. This Order shall come into operation on 13<sup>th</sup> April 2009 and may be cited as The County of Wiltshire (Parishes in the District of Kennet) (Prohibition and Restriction of Waiting, Clearways and On Street Parking) Consolidation Order 2006 (Amendment No. 5) Order 2009.

#### Map Schedule to be inserted

| Map Schedule | Date       |
|--------------|------------|
|              |            |
| FR107        | 13/04/2009 |
| FS107        | 13/04/2009 |
| FS109        | 13/04/2009 |