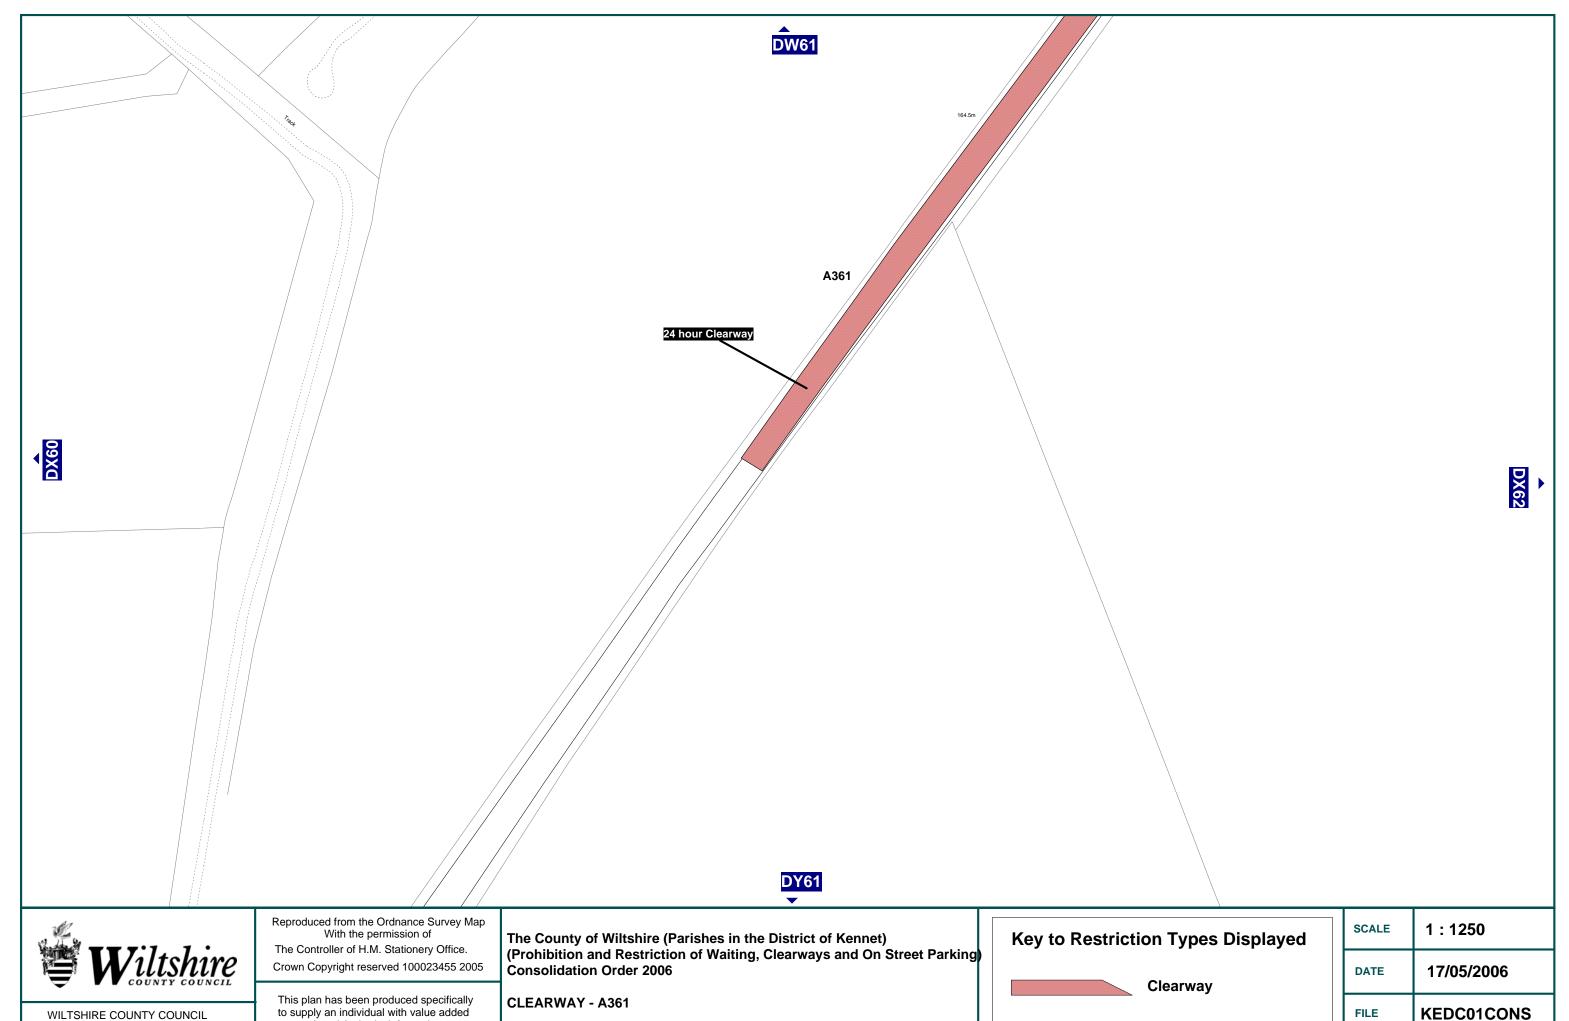

Clearways include: -

A361 clearway – (Avebury and Bishops Cannings)

A4361 clearway – (Broad Hinton and Winterbourne Bassett)

**MBTRO filename: KEDC2006CONS** 

#### **CLEARWAYS**

#### PROVISIONS RELATING TO CLEARWAYS

- 11. Save as provided in Article 12 of this Order no person shall except upon the direction or with the permission of a Police Constable in uniform or of a Parking Attendant cause or permit any vehicle to wait on any of the main carriageways forming part of the lengths of roads identified as Clearways on the plans attached to this Order.
- 12. (1) Nothing in Article 11 of this Order shall apply so as to prevent any vehicle waiting on any main carriageway identified as Clearways on the plans attached to this Order for so long as may be necessary to enable the vehicle if it cannot be used for such purpose without waiting on that carriageway, to be used in connection:
  - (i) with the removal of any obstruction or potential obstruction to traffic:

- (ii) with the provisions contained within Article 6(c), (d), (f) and (g) of this Order; and
- (iii) to enable a public service vehicle waiting on any main carriageway identified on the plans attached to this Order to wait for as long as may be necessary to enable a person to board or alight from the vehicle at any recognised stopping place;
- (2) Notwithstanding any exemption contained in paragraph (1) of this Article, the person in control of a vehicle waiting on any of the lengths of road identified as Clearways on the plans attached to this Order, shall move the vehicle on the instructions of a Police Constable in uniform whenever such moving may be reasonably necessary for the purpose of preventing obstruction.
- (3) No person shall cause or permit any vehicle to wait on any verge or lay-by immediately adjacent to a main carriageway identified on the plans attached to this order for the purpose of selling goods from that vehicle unless the goods are immediately delivered at or taken into premises adjacent to the vehicle from which the sale is effected.