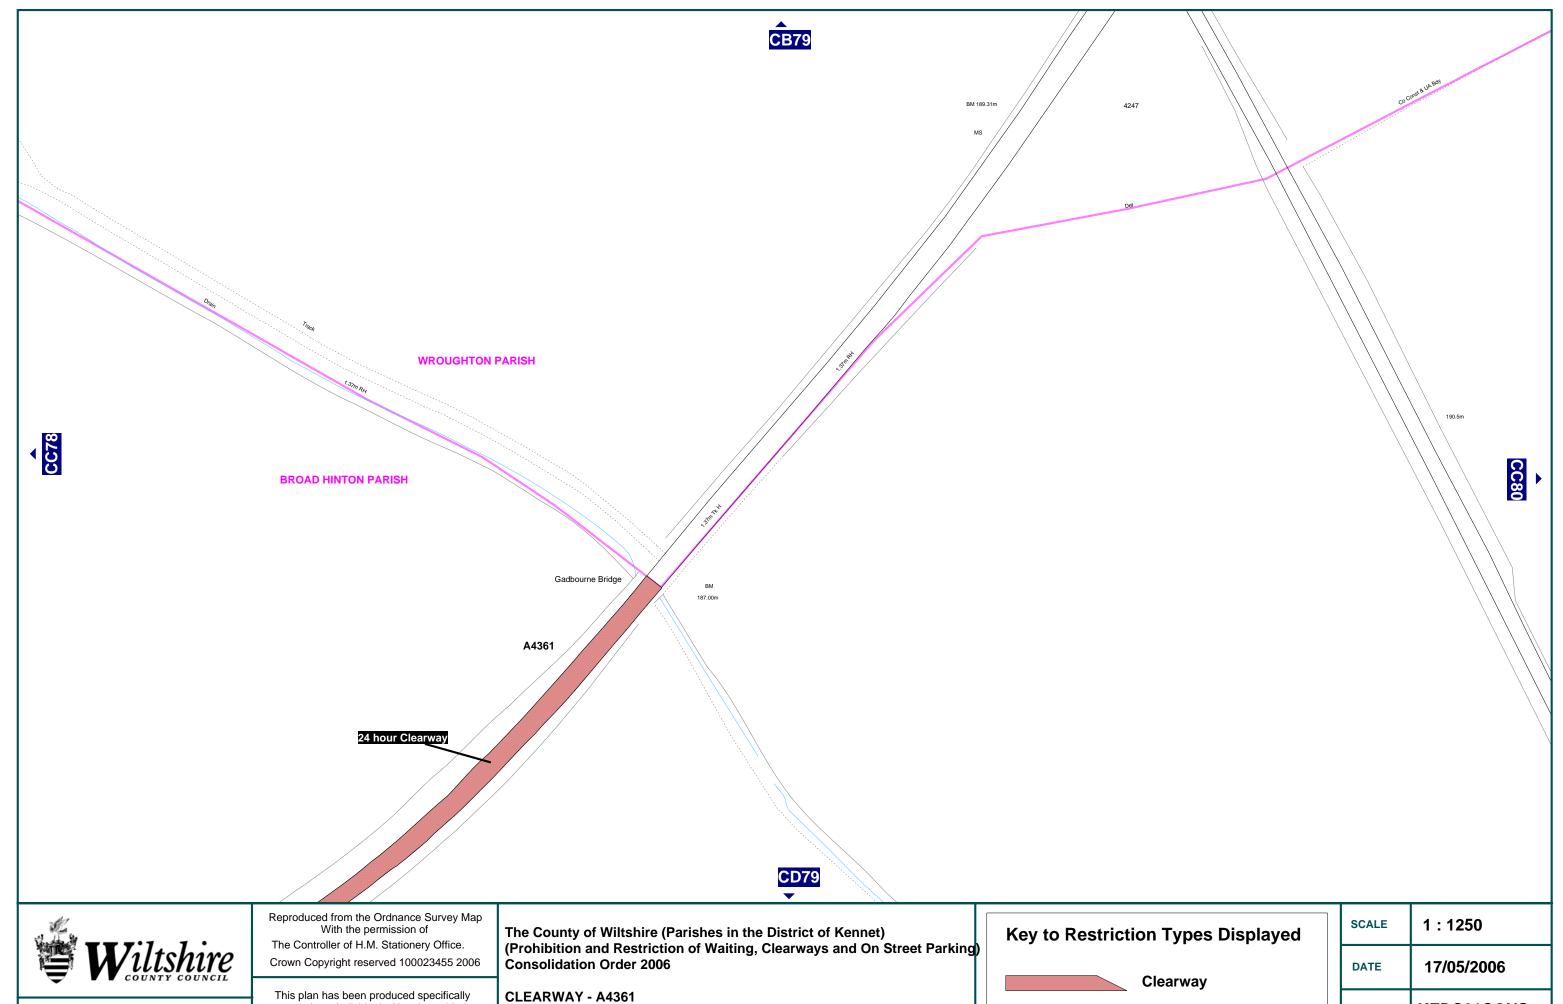

Clearways include: -

A361 clearway – (Avebury and Bishops Cannings)

A4361 clearway – (Broad Hinton and Winterbourne Bassett)

**MBTRO filename: KEDC2006CONS** 

#### **CLEARWAYS**

#### PROVISIONS RELATING TO CLEARWAYS

- 11. Save as provided in Article 12 of this Order no person shall except upon the direction or with the permission of a Police Constable in uniform or of a Parking Attendant cause or permit any vehicle to wait on any of the main carriageways forming part of the lengths of roads identified as Clearways on the plans attached to this Order.
- 12. (1) Nothing in Article 11 of this Order shall apply so as to prevent any vehicle waiting on any main carriageway identified as Clearways on the plans attached to this Order for so long as may be necessary to enable the vehicle if it cannot be used for such purpose without waiting on that carriageway, to be used in connection:
  - (i) with the removal of any obstruction or potential obstruction to traffic:

- (ii) with the provisions contained within Article 6(c), (d), (f) and (g) of this Order; and
- (iii) to enable a public service vehicle waiting on any main carriageway identified on the plans attached to this Order to wait for as long as may be necessary to enable a person to board or alight from the vehicle at any recognised stopping place;
- (2) Notwithstanding any exemption contained in paragraph (1) of this Article, the person in control of a vehicle waiting on any of the lengths of road identified as Clearways on the plans attached to this Order, shall move the vehicle on the instructions of a Police Constable in uniform whenever such moving may be reasonably necessary for the purpose of preventing obstruction.
- (3) No person shall cause or permit any vehicle to wait on any verge or lay-by immediately adjacent to a main carriageway identified on the plans attached to this order for the purpose of selling goods from that vehicle unless the goods are immediately delivered at or taken into premises adjacent to the vehicle from which the sale is effected.