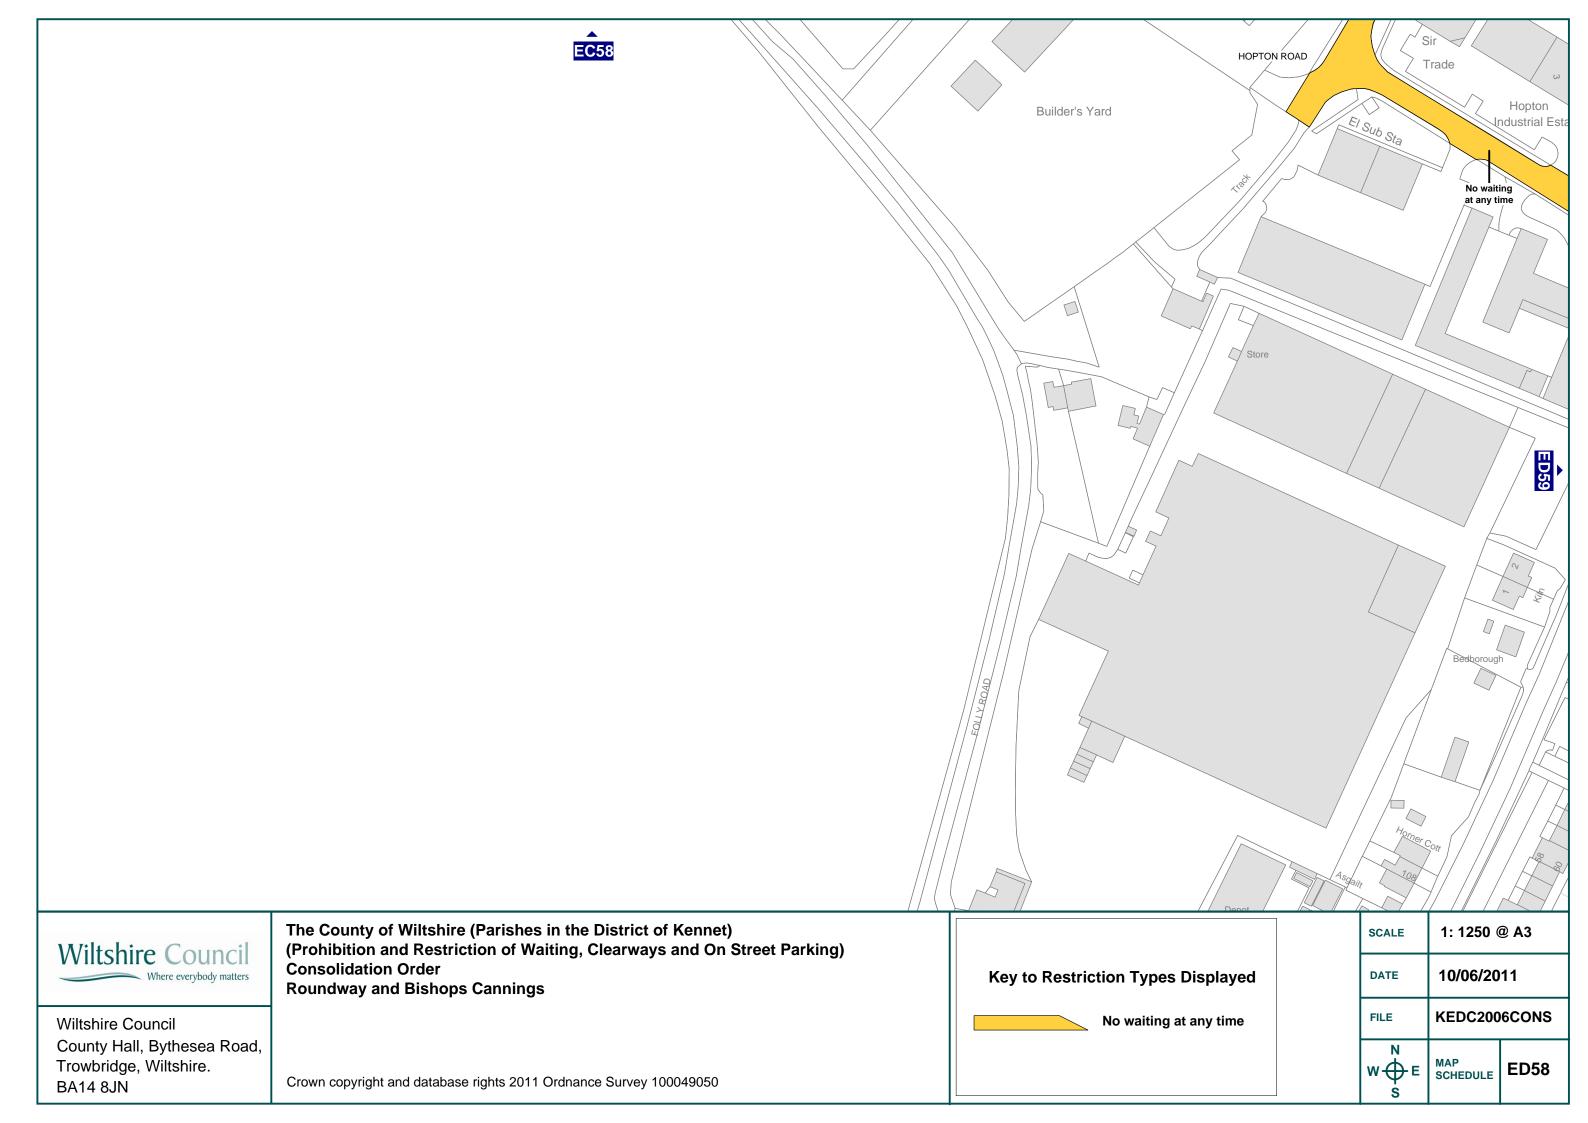

No waiting at any time on the following lengths of road:

**Hopton Road (Industrial Estate)** – north east and south east sides – from the existing restriction at a point approximately 38 metres north west of the A361 roundabout to a point 20 metres north east of the access to White Horse Business Park.

**Hopton Road (Industrial Estate)** – south west and north west sides – from the existing restriction at a point approximately 24 metres north west of the A361 roundabout to the access to the property presently occupied by Smallbone and Co.

These restrictions will replace any existing restrictions currently in force in Roundway on the lengths of road concerned.

3. This Order shall come into operation on 10<sup>th</sup> June 2011and may be cited as The County of Wiltshire (Parishes in the District of Kennet) (Prohibition and Restriction of Waiting, Clearways and On Street Parking) Consolidation Order 2006 (Amendment No. 9) Order 2011.