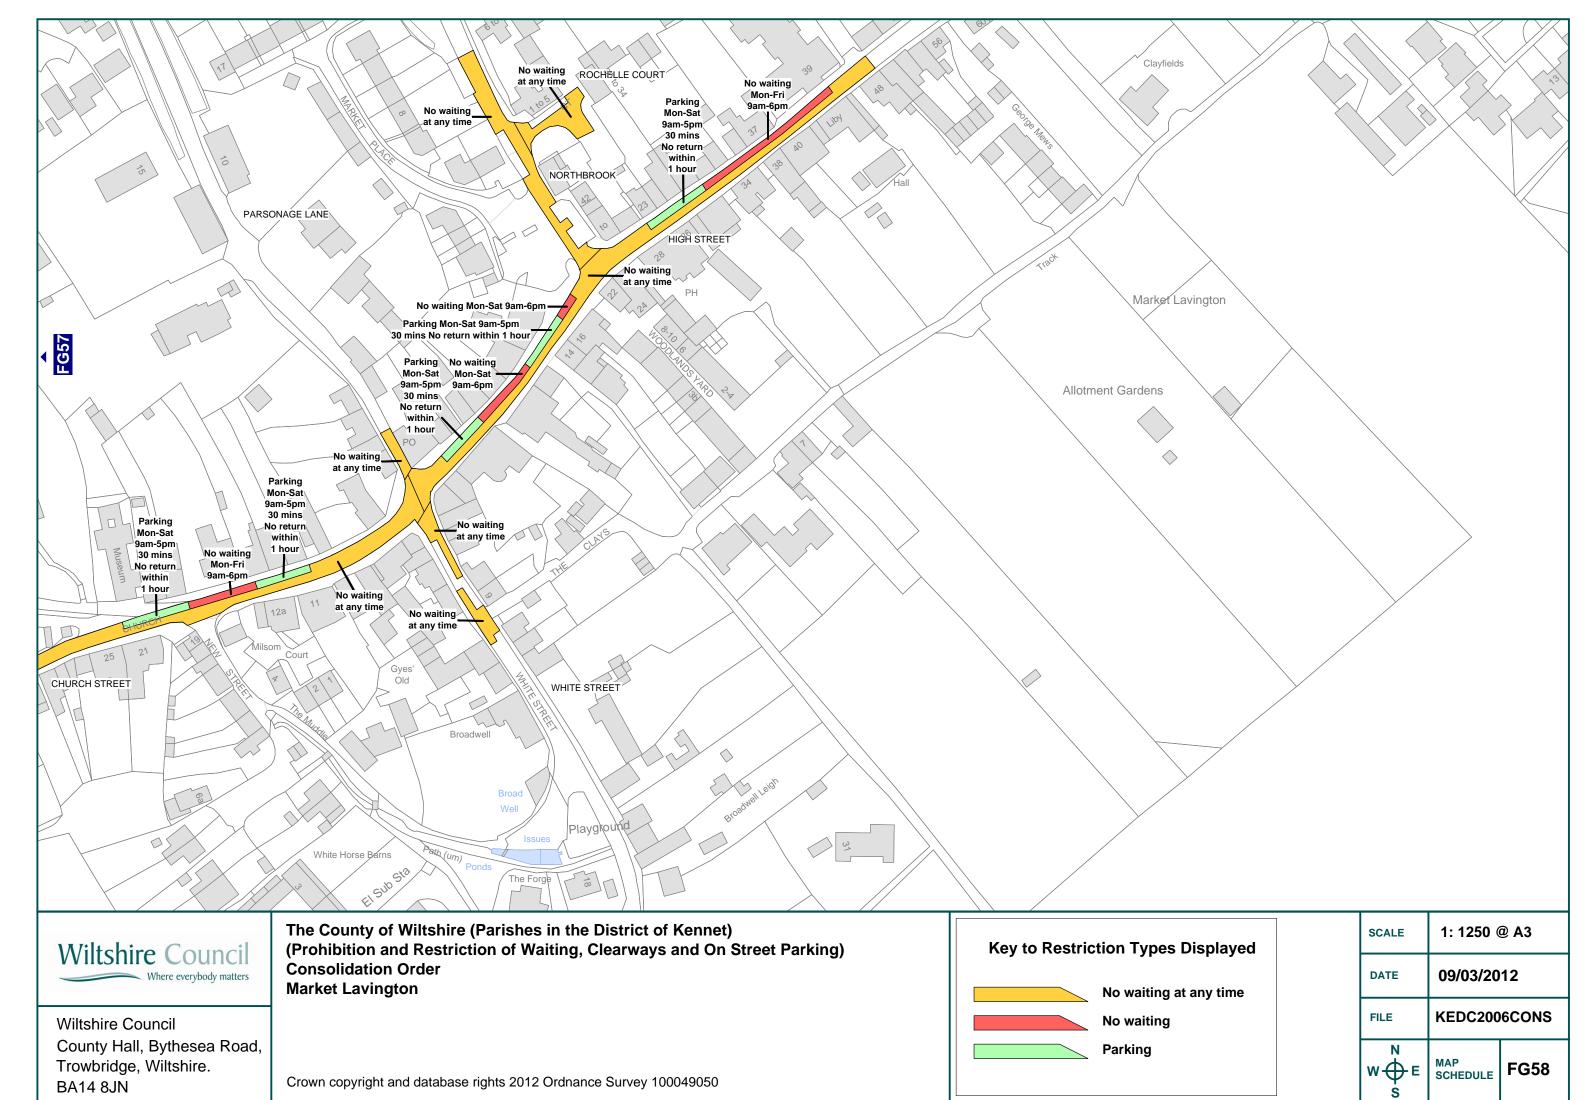

- 1. The County of Wiltshire (Parishes in the District of Kennet) (Prohibition and Restriction of Waiting, Clearways and On Street Parking) Consolidation Order 2006 shall be amended by the revocation of the Map Schedules specified in the First Schedule to this Order and the insertion of the Map Schedules specified in the Second Schedule to this Order.
- 2. The effect of the Order will be to: -
  - (a) Introduce Parking with waiting limited to 30 minutes with no return within 1 hour Monday to Saturday 9am to 5pm on the north side of High Street and Church Street in the vicinity of the Old School Day Centre, Nos. 8 -12 Church Street, F & K Davis, Co-op and Nos. 25 and 27 High Street.
  - (b) Retain prohibition of waiting Monday to Saturday 9am to 6pm on lengths on the north side of High Street, east and west of the Co-op.
  - (c) Amend the current Monday to Saturday 9am to 6pm prohibition to be operative on Monday to Friday on short lengths on the north side of Church Street and High Street.
  - (d) Convert the remaining restrictions to No waiting at any time and to impose No waiting at any time on lengths of Northbrook and Rochelle Court.

White Street – north east side – i) from the existing restrictions 17 metres south of its junction with Church Street/High Street to a point 24 metres south of that junction; ii) from a point 36 metres south of its junction with Church Street/High Street to a point 46 metres south of that junction.

White Street – south west side – from a point 26 metres south of its junction with Church Street/High Street to a point 47 metres south of that junction.

(b) Revoke **No waiting at any time** on the following length of road:

**White Street** – south west side – from a point 15 metres south of its junction with Church Street/High Street to a point 10 metres south of that junction.

These restrictions will replace any existing restrictions currently in force in Market Lavington on the lengths of road concerned.

3. This Order shall come into operation on 9<sup>th</sup> March 2012 and may be cited as The County of Wiltshire (Parishes in the District of Kennet) (Prohibition and Restriction of Waiting, Clearways and On Street Parking) Consolidation Order 2006 (Amendment No.10) Order 2012.

#### FIRST SCHEDULE

Map Schedule to be revoked

| Map Schedule | Date       |
|--------------|------------|
|              |            |
| FG58         | 28/09/2007 |

#### Map Schedule to be inserted

| Map Schedule | Date       |
|--------------|------------|
|              |            |
| FG58         | 09/03/2012 |

THE COMMON SEAL of WILTSHIRE COUNCIL was hereunto affixed this 21<sup>st</sup> day of February 2012 in the presence of: -