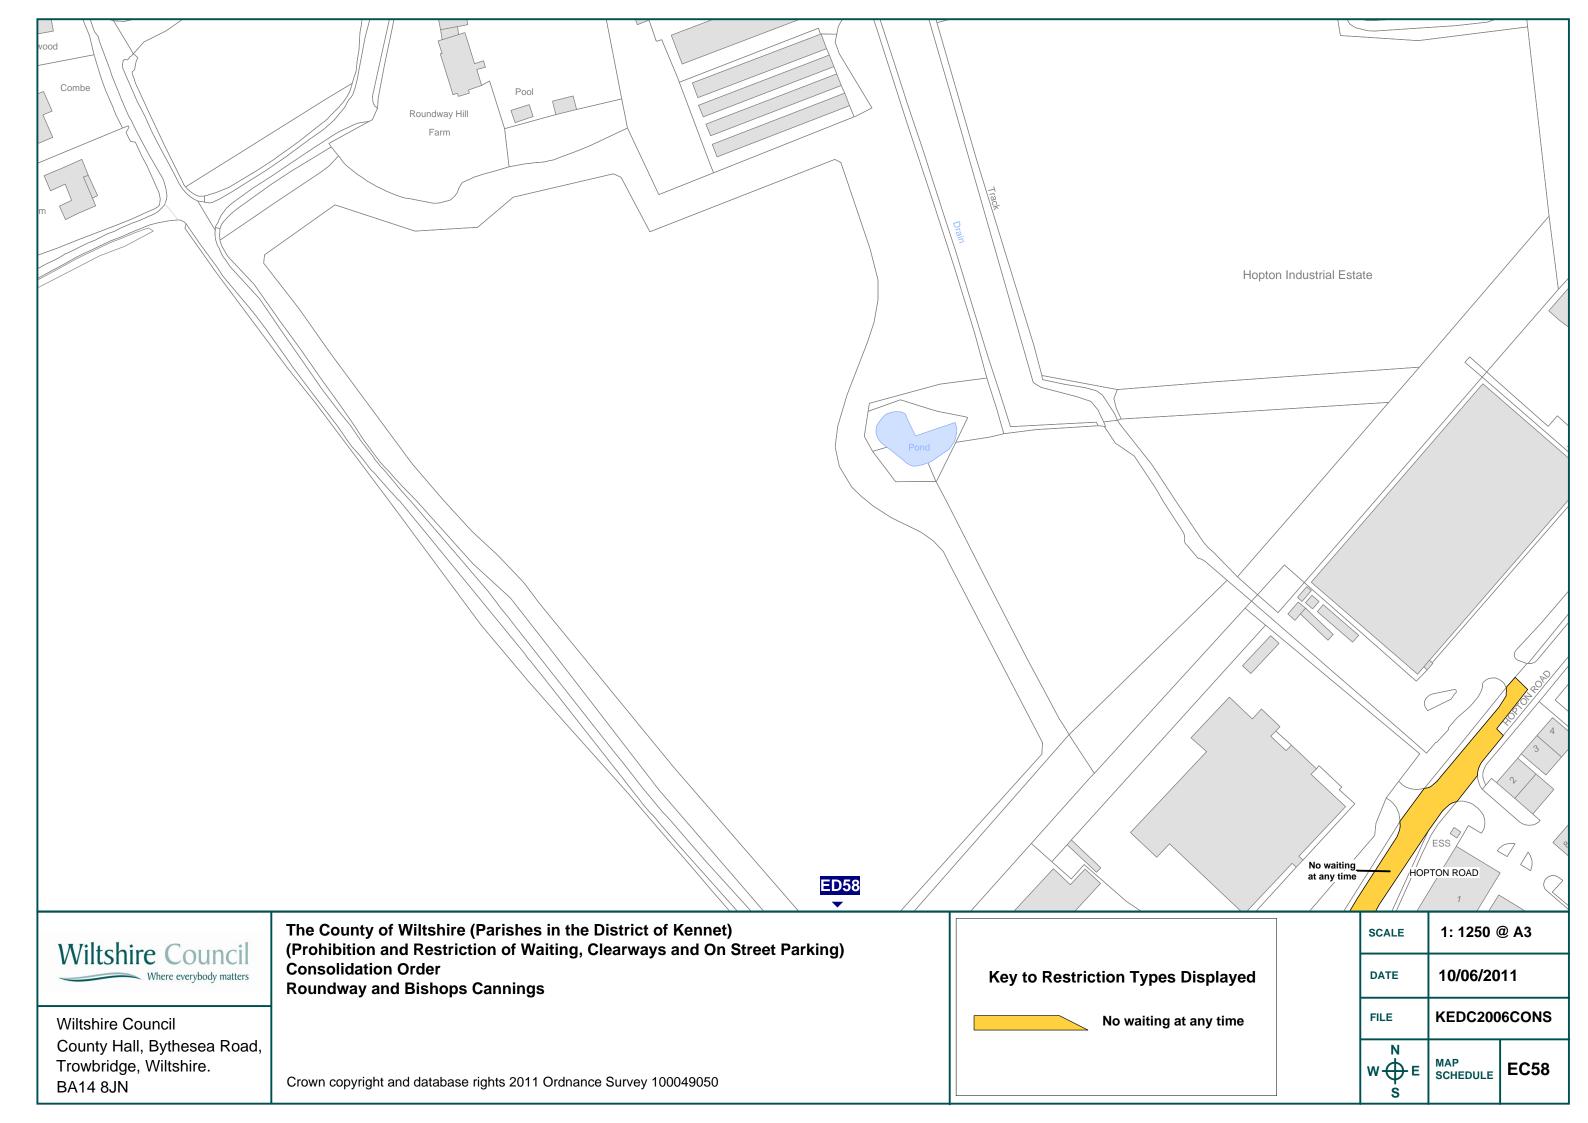

No waiting at any time on the following lengths of road:

**Hopton Road (Industrial Estate)** – north east and south east sides – from the existing restriction at a point approximately 38 metres north west of the A361 roundabout to a point 20 metres north east of the access to White Horse Business Park.

**Hopton Road (Industrial Estate)** – south west and north west sides – from the existing restriction at a point approximately 24 metres north west of the A361 roundabout to the access to the property presently occupied by Smallbone and Co.

These restrictions will replace any existing restrictions currently in force in Roundway on the lengths of road concerned.

3. This Order shall come into operation on 10<sup>th</sup> June 2011and may be cited as The County of Wiltshire (Parishes in the District of Kennet) (Prohibition and Restriction of Waiting, Clearways and On Street Parking) Consolidation Order 2006 (Amendment No. 9) Order 2011.