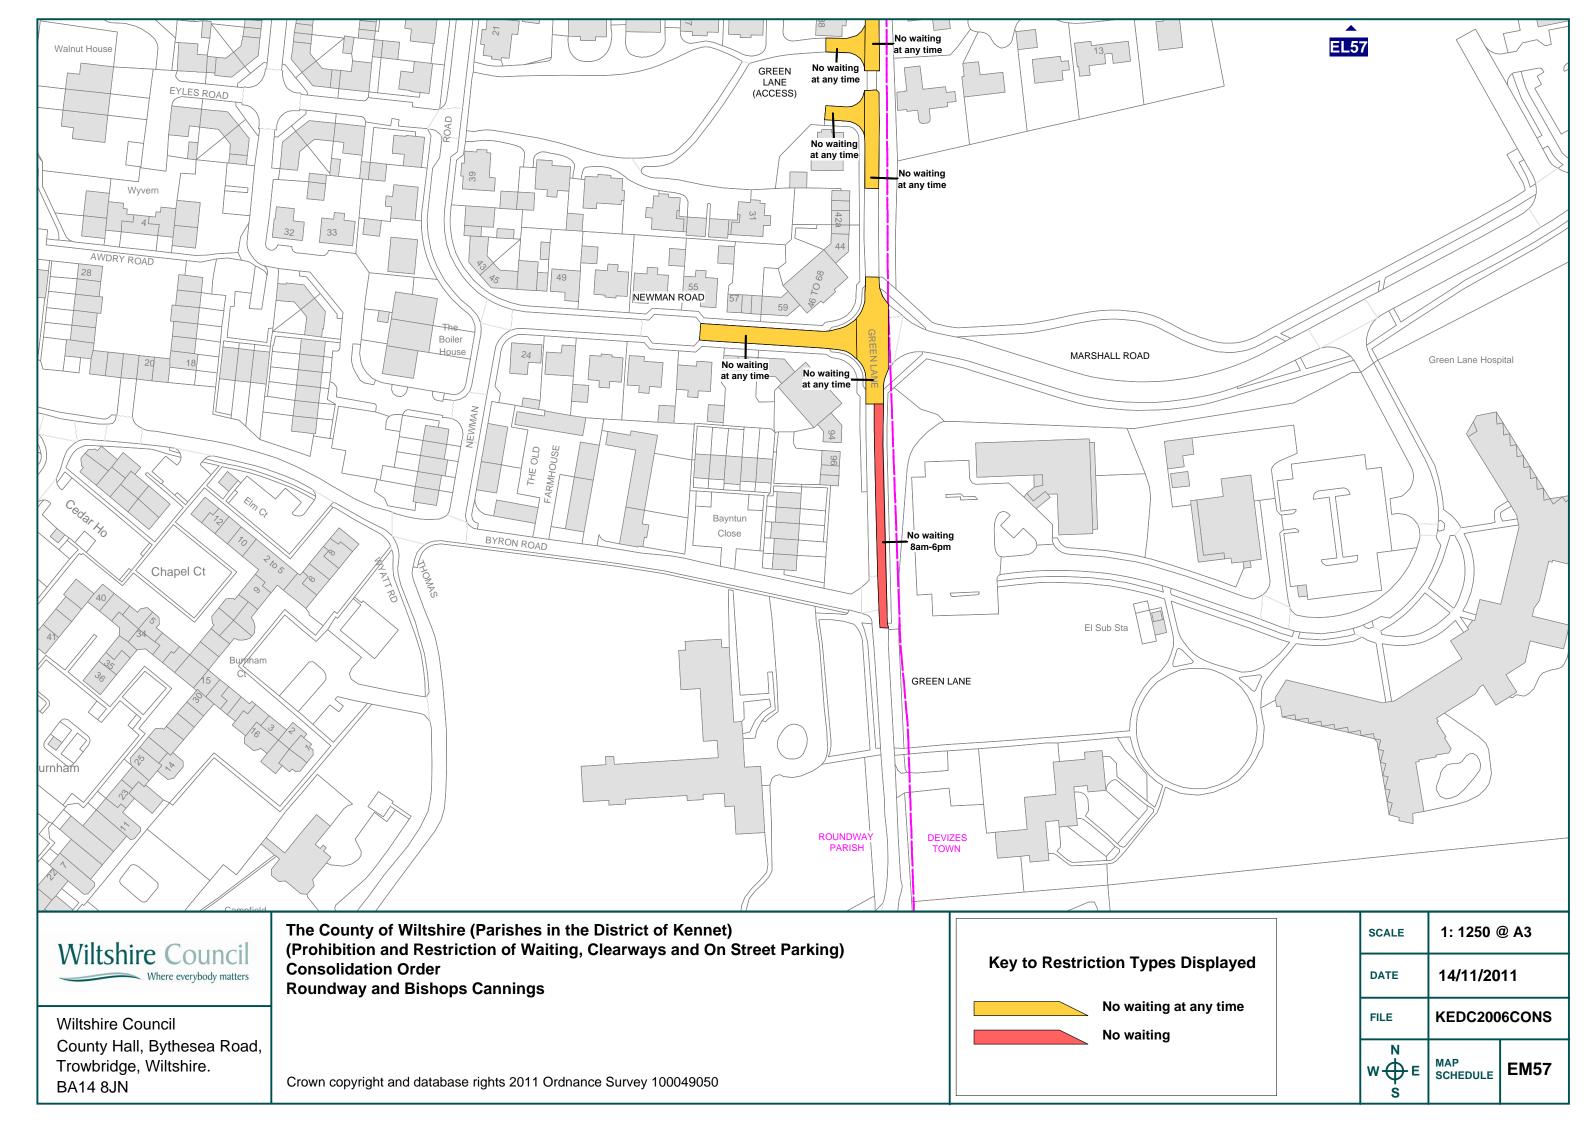

To introduce **No waiting at any time** on the following lengths of road: **Green Lane** – both sides – from the southern boundary of No. 42 Green Lane in a northerly direction for a distance of 27.5 metres, including the turning head – from the southern boundary wall of No. 36 Green Lane in a southerly direction for a distance of 29 metres to include the turning head – from a point 21 metres north of its roundabout junction with Newman Road/Marshall Road to a point 21 metres south of that junction

**Green Lane (private access Spur to No. 40)** – both sides – from the turning head for a distance of 13 metres in a westerly direction

**Marshall Road** – both sides – from its roundabout junction with Nursteed Road for a distance of 152 metres in a south westerly direction to a point 55 metres south of its junction with Reeves Road

**Newman Road** – both sides – from its roundabout junction with Green Lane for a distance of 50 metres in a westerly direction to a point outside No. 55 Newman Road

To introduce **No waiting Mon-Sat 8am – 6pm** on the east side of **Green Lane** from a point 21 metres south of its roundabout junction with Newman Road/Marshall Road for a distance of 74 metres in a southerly direction