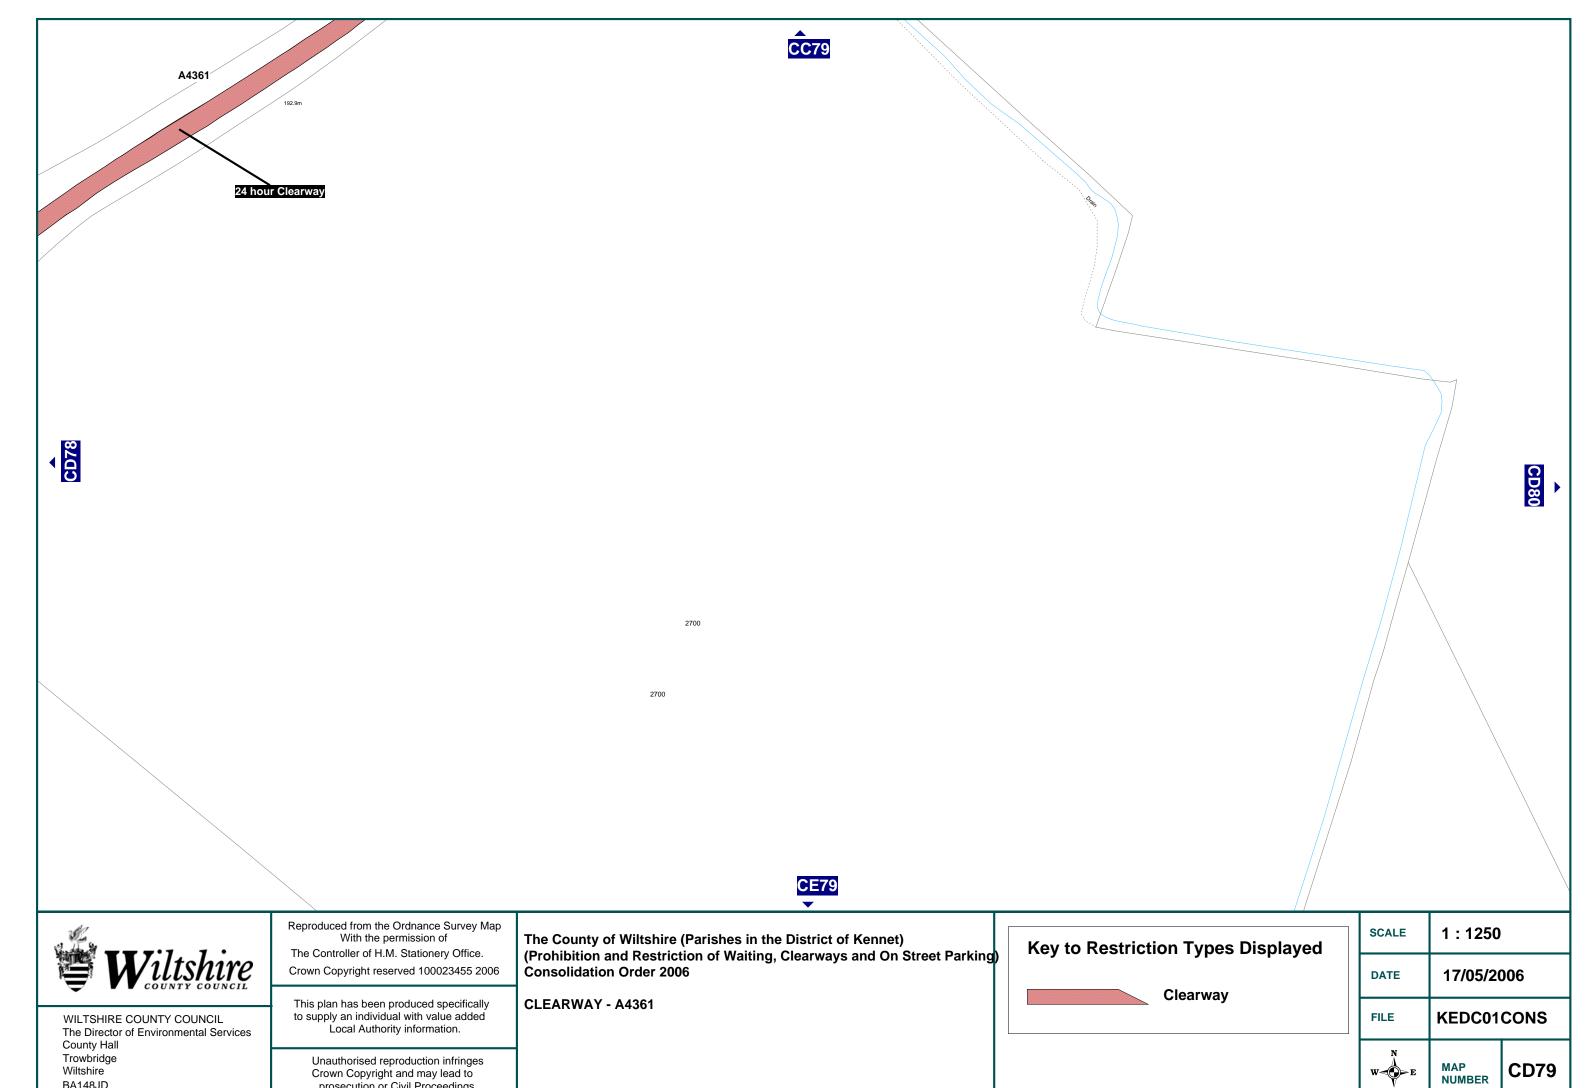

Clearways include: -

A361 clearway – (Avebury and Bishops Cannings)

A4361 clearway – (Broad Hinton and Winterbourne Bassett)

**MBTRO filename: KEDC2006CONS** 

#### **CLEARWAYS**

#### PROVISIONS RELATING TO CLEARWAYS

- 11. Save as provided in Article 12 of this Order no person shall except upon the direction or with the permission of a Police Constable in uniform or of a Parking Attendant cause or permit any vehicle to wait on any of the main carriageways forming part of the lengths of roads identified as Clearways on the plans attached to this Order.
- 12. (1) Nothing in Article 11 of this Order shall apply so as to prevent any vehicle waiting on any main carriageway identified as Clearways on the plans attached to this Order for so long as may be necessary to enable the vehicle if it cannot be used for such purpose without waiting on that carriageway, to be used in connection:
  - (i) with the removal of any obstruction or potential obstruction to traffic:

- (ii) with the provisions contained within Article 6(c), (d), (f) and (g) of this Order; and
- (iii) to enable a public service vehicle waiting on any main carriageway identified on the plans attached to this Order to wait for as long as may be necessary to enable a person to board or alight from the vehicle at any recognised stopping place;
- (2) Notwithstanding any exemption contained in paragraph (1) of this Article, the person in control of a vehicle waiting on any of the lengths of road identified as Clearways on the plans attached to this Order, shall move the vehicle on the instructions of a Police Constable in uniform whenever such moving may be reasonably necessary for the purpose of preventing obstruction.
- (3) No person shall cause or permit any vehicle to wait on any verge or lay-by immediately adjacent to a main carriageway identified on the plans attached to this order for the purpose of selling goods from that vehicle unless the goods are immediately delivered at or taken into premises adjacent to the vehicle from which the sale is effected.