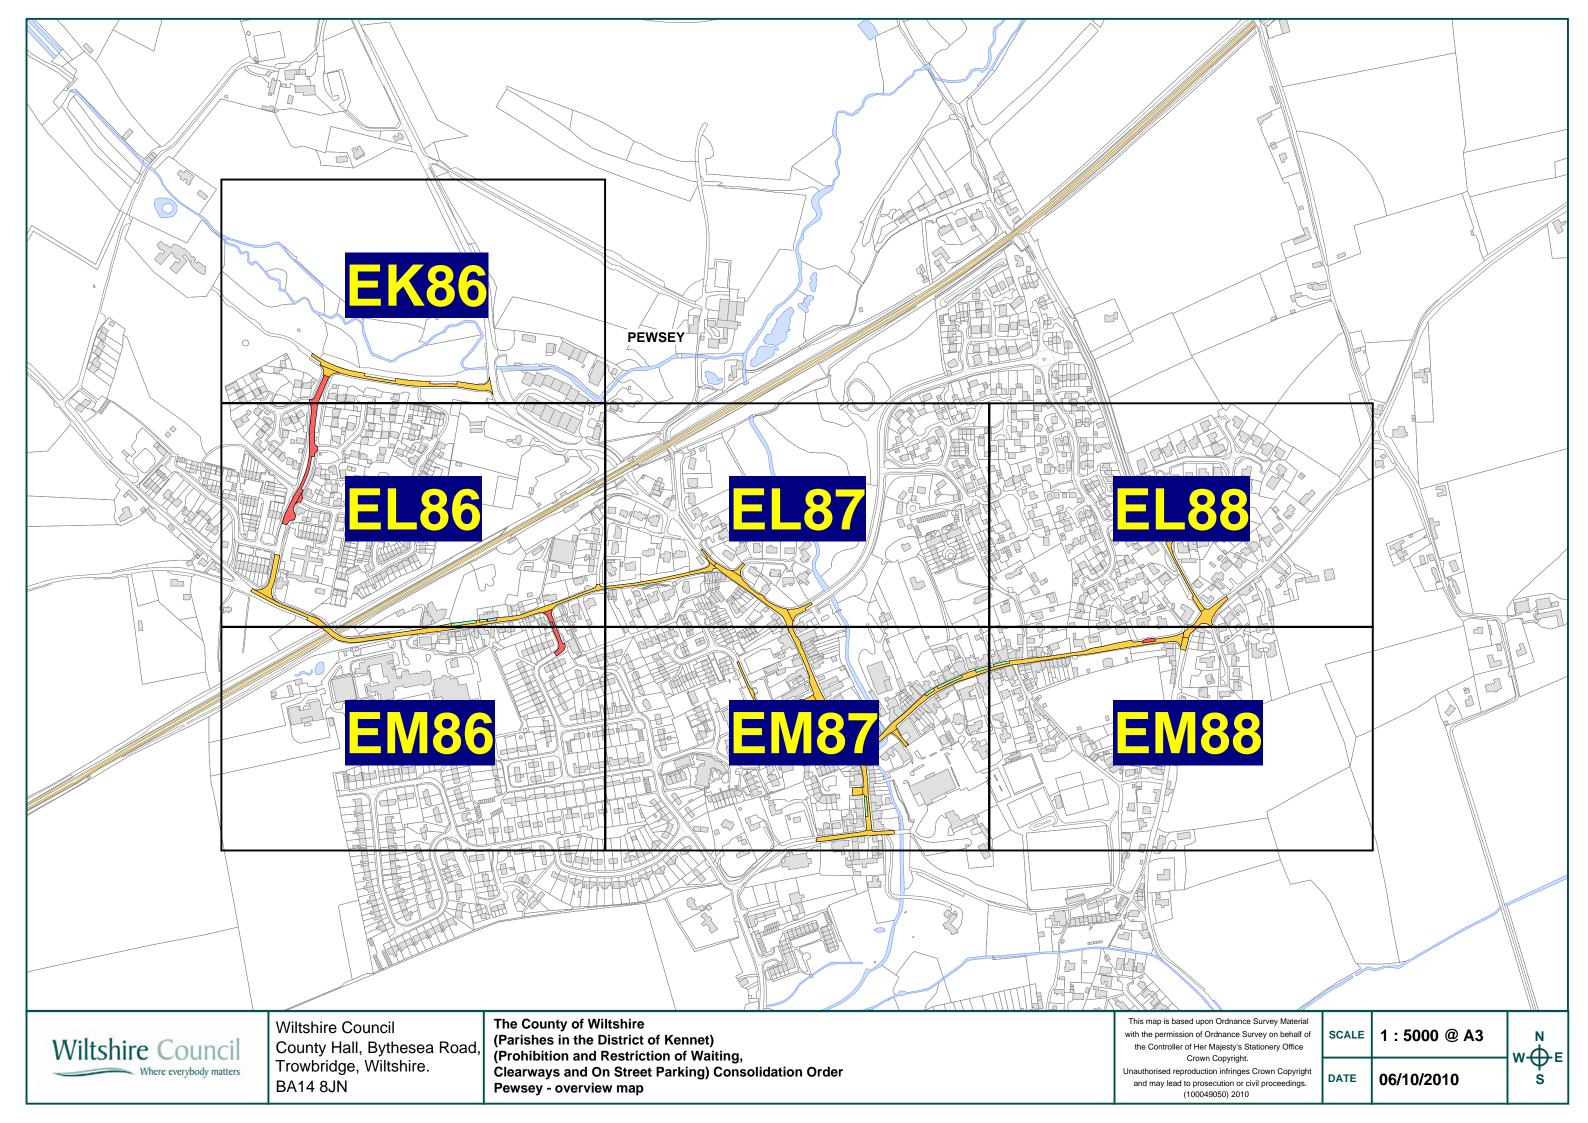

- 1. The County of Wiltshire (Parishes in the District of Kennet) (Prohibition and Restriction of Waiting, Clearways and On Street Parking) Consolidation Order 2006 Experimental Order 2009 is hereby revoked.
- 2. The County of Wiltshire (Parishes in the District of Kennet) (Prohibition and Restriction of Waiting, Clearways and On Street Parking) Consolidation Order 2006 shall be amended by the revocation of the Map Schedule specified in the First Schedule to this Order and the insertion of the Map Schedules specified in the Second Schedule to this Order relating to Pewsey.
- 3. The effects of the Order will be:
  - a. To introduce **No waiting at any time** as follows:

#### FIRST SCHEDULE

Map Schedule to be revoked

| Map Schedule | Date       |
|--------------|------------|
| EL87         | 19/05/2006 |

#### SECOND SCHEDULE

#### Map Schedules to be inserted

| Map Schedule | Date       |
|--------------|------------|
| EK86         | 06/10/2010 |
| EL86         | 06/10/2010 |
| EL87         | 06/10/2010 |
| EM86         | 06/10/2010 |