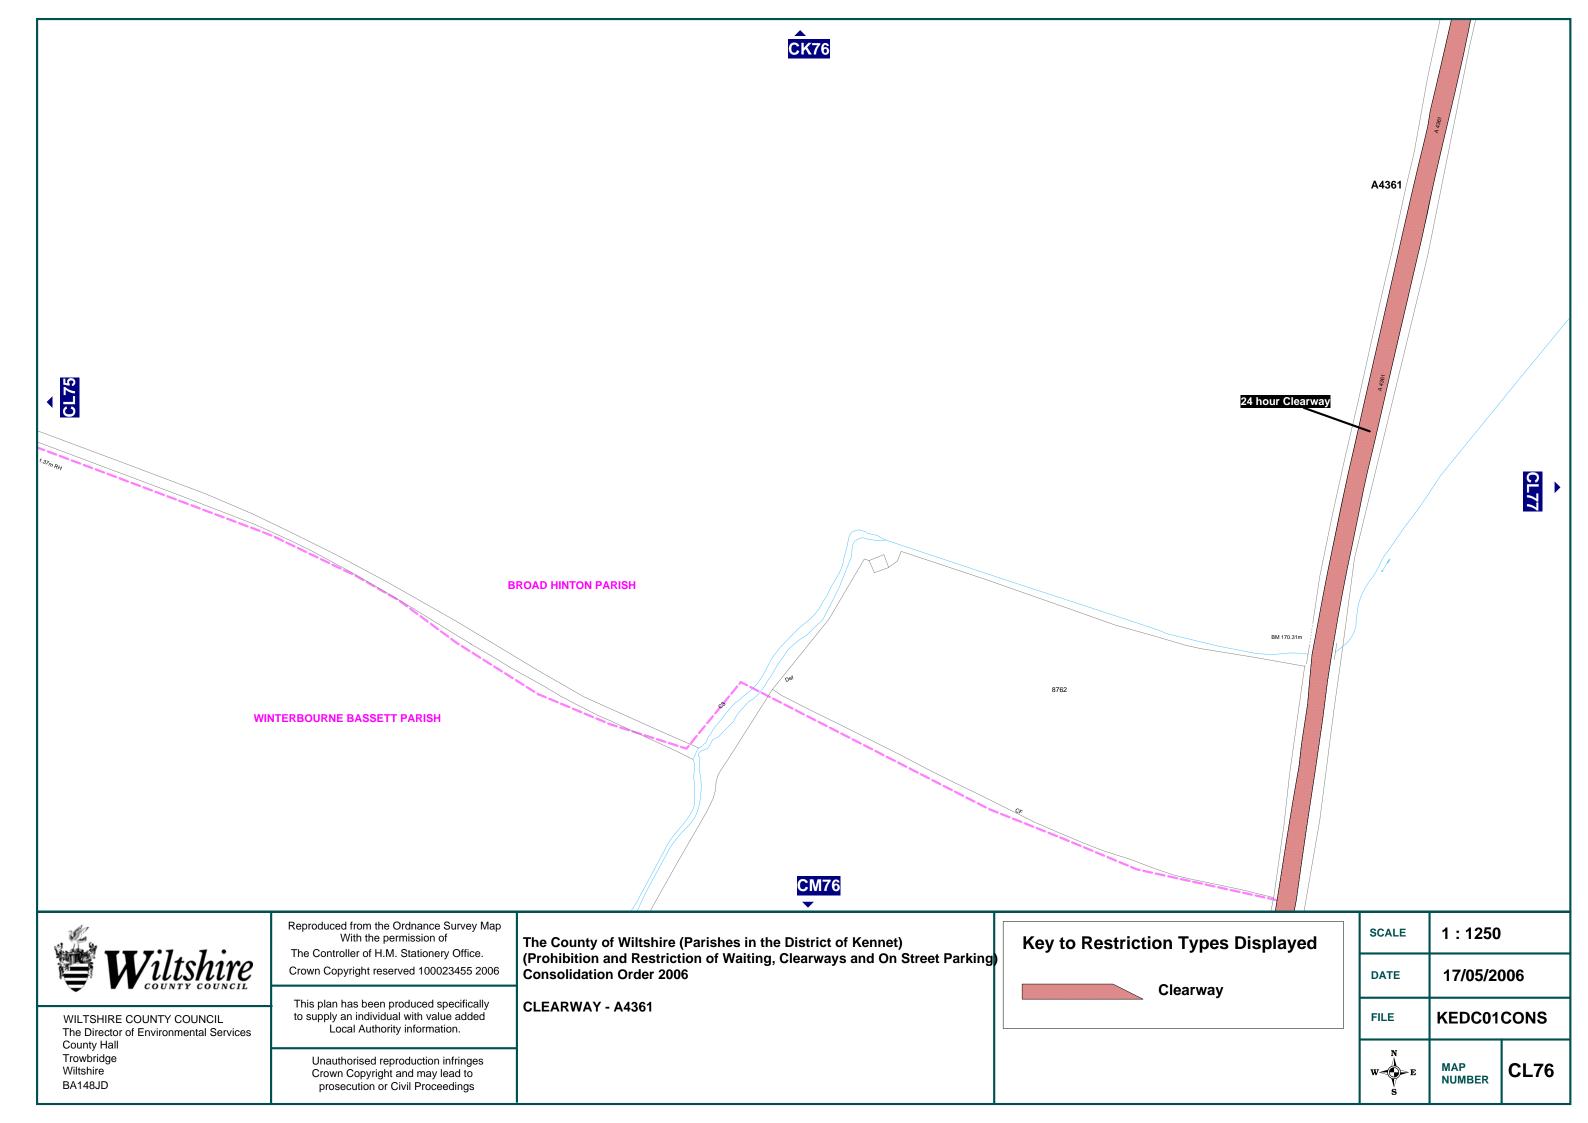

#### WILTSHIRE COUNCIL - KENNET DISTRICT PARISHES - MBTRO - STREET GAZETTEER

| STREET NAME                            | MAP S | MAP SCHEDULE |      |      |      |      |      |      |  |  |
|----------------------------------------|-------|--------------|------|------|------|------|------|------|--|--|
| COCK ROAD                              | ED50  |              |      |      |      |      |      |      |  |  |
| MARSH LANE (B3101)                     | EG50  | EH50         | El50 |      |      |      |      |      |  |  |
| ROUNDWAY AND BISHOPS CANNINGS PARISHES |       |              |      |      |      |      |      |      |  |  |
| HAMBLETON AVENUE                       | ED59  |              |      |      |      |      |      |      |  |  |
| HAMBLETON AVENUE (STORE ACCESS)        | ED59  |              |      |      |      |      |      |      |  |  |
| HOPTON ROAD                            | EC58  | ED58         | ED59 |      |      |      |      |      |  |  |
| LONDON ROAD (A361)                     | ED59  |              |      |      |      |      |      |      |  |  |
| CLEARWAY - A361                        |       |              |      |      |      |      |      |      |  |  |
| A361                                   | DJ70  | DJ71         | DK69 | DK70 | DL68 | DL69 | DM67 | DM68 |  |  |
|                                        | DN66  | DN67         | DO65 | DO66 | DP64 | DP65 | DQ64 | DR63 |  |  |
|                                        | DR64  | DS63         | DT62 | DT63 | DU62 | DV62 | DW61 | DW62 |  |  |
|                                        | DX61  |              |      |      |      |      |      |      |  |  |
| CLEARWAY - A4361                       |       |              |      |      |      |      |      |      |  |  |
| A4361                                  | CC79  | CD78         | CD79 | CE78 | CF77 | CF78 | CG77 | CH77 |  |  |
|                                        | C177  | CJ77         | CK76 | CK77 | CL76 | CM76 | CN76 | CO76 |  |  |
|                                        |       |              |      |      |      |      |      |      |  |  |