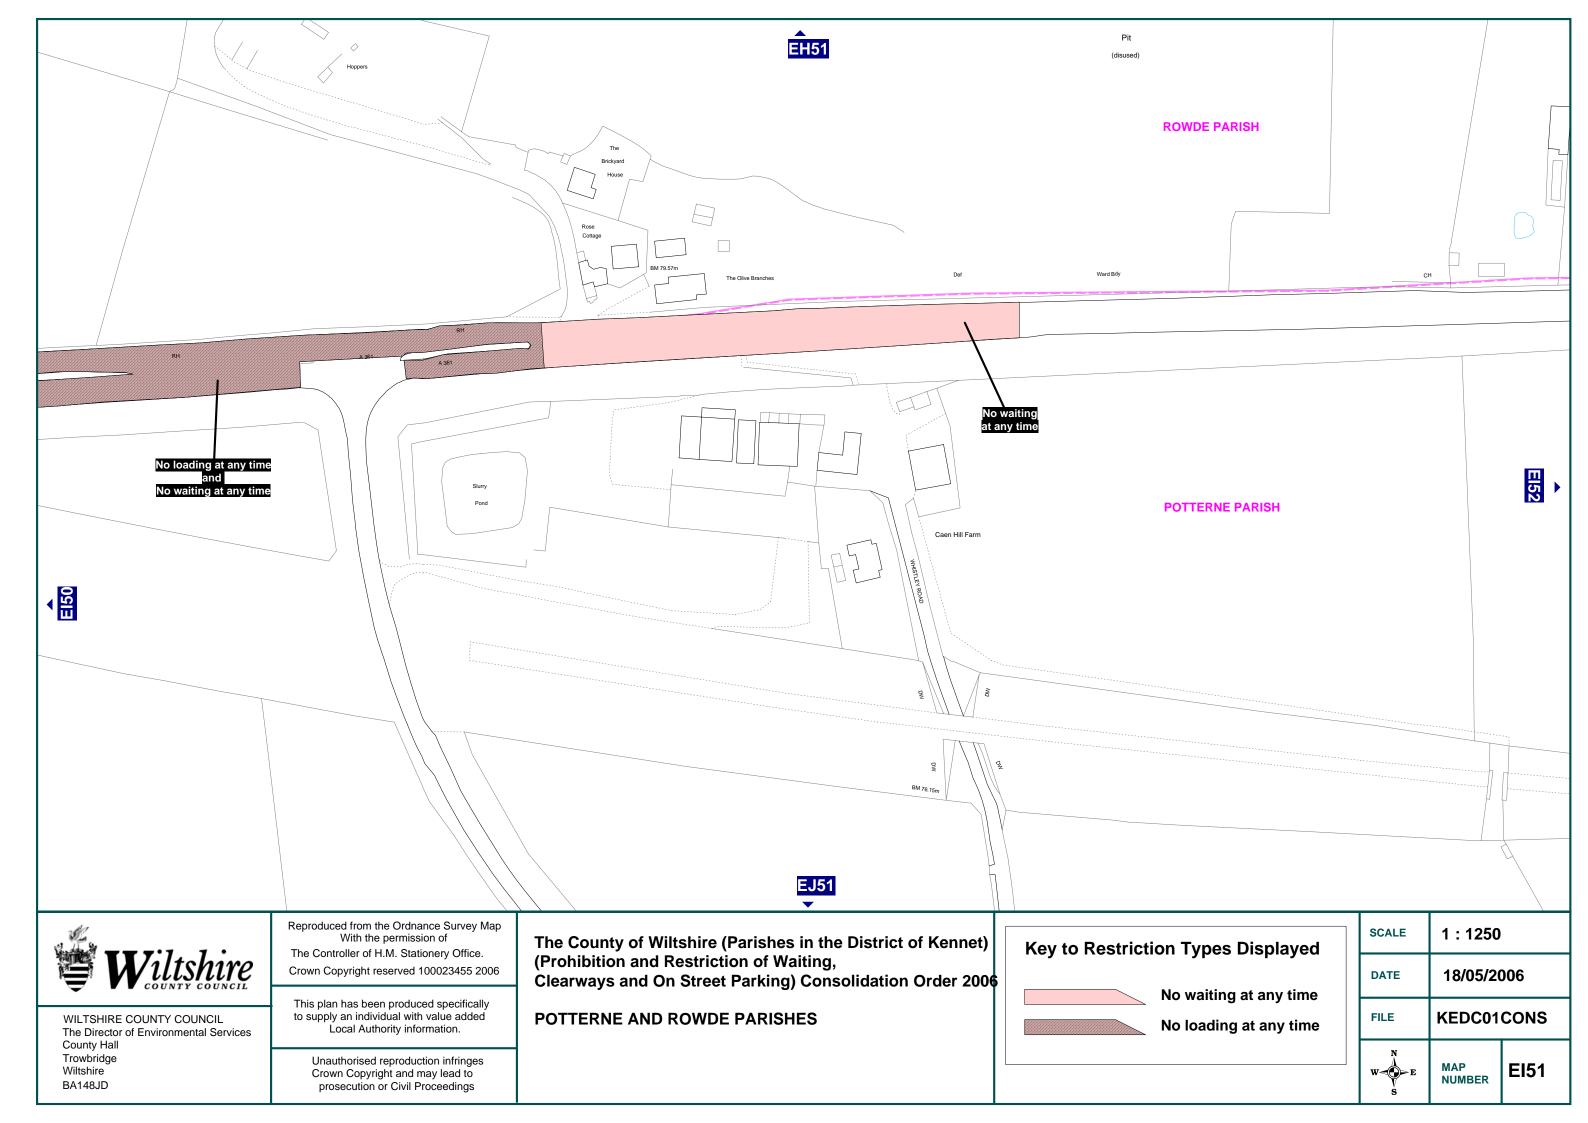

| STREET NAME                 | MAP SO | CHEDULE |      |
|-----------------------------|--------|---------|------|
| HIGH STREET                 | FG58   |         |      |
| NORTHBROOK                  | FG58   |         |      |
| PARSONAGE LANE              | FG58   |         |      |
| ROCHELLE COURT              | FG58   |         |      |
| WHITE STREET                | FG58   |         |      |
| PEWSEY                      |        |         |      |
| A345                        | EL87   | EM87    |      |
| B3087                       | EL88   | EM87    | EM88 |
| BALL ROAD                   | EM88   |         |      |
| BROOMCROFT ROAD             | EL87   |         |      |
| CHURCH STREET (A345)        | EM87   |         |      |
| CORONATION CLOSE            | EM87   |         |      |
| EASTERTON LANE              | EM88   |         |      |
| GODARD ROAD                 | EM87   |         |      |
| HIGH STREET (B3087)         | EM87   | EM88    |      |
| HOLLYBUSH LANE              | EL88   |         | '    |
| INLANDS CLOSE               | EL87   |         |      |
| MARLBOROUGH ROAD (A345)     | EL87   |         | _    |
| MILTON ROAD (B3087)         | EL88   | EM88    |      |
| NORTH STREET (A345)         | EL87   | EM87    |      |
| OLD HOSPITAL ROAD           | EK86   |         |      |
| OLDFORD COURT               | EM87   |         |      |
| OLYMPIAN ROAD               | EL86   |         |      |
| RAWLINS ROAD                | EL86   | EM86    |      |
| RIVER STREET (A345)         | EM87   |         | '    |
| VALE ROAD                   | EK86   | EL86    |      |
| WILCOT ROAD                 | EL86   | EL87    | EM86 |
| POTTERNE AND ROWDE PARISHES |        |         |      |
| BUNNIES LANE                | ED50   |         |      |
| CAEN HILL (A361)            | EI50   | EI51    |      |

#### WILTSHIRE COUNCIL - KENNET DISTRICT PARISHES - MBTRO - STREET GAZETTEER

| STREET NAME                            | MAP S | MAP SCHEDULE |      |      |      |      |      |      |  |  |
|----------------------------------------|-------|--------------|------|------|------|------|------|------|--|--|
| COCK ROAD                              | ED50  |              |      |      |      |      |      |      |  |  |
| MARSH LANE (B3101)                     | EG50  | EH50         | El50 |      |      |      |      |      |  |  |
| ROUNDWAY AND BISHOPS CANNINGS PARISHES |       |              |      |      |      |      |      |      |  |  |
| HAMBLETON AVENUE                       | ED59  |              |      |      |      |      |      |      |  |  |
| HAMBLETON AVENUE (STORE ACCESS)        | ED59  |              |      |      |      |      |      |      |  |  |
| HOPTON ROAD                            | EC58  | ED58         | ED59 |      |      |      |      |      |  |  |
| LONDON ROAD (A361)                     | ED59  |              |      |      |      |      |      |      |  |  |
| CLEARWAY - A361                        |       |              |      |      |      |      |      |      |  |  |
| A361                                   | DJ70  | DJ71         | DK69 | DK70 | DL68 | DL69 | DM67 | DM68 |  |  |
|                                        | DN66  | DN67         | DO65 | DO66 | DP64 | DP65 | DQ64 | DR63 |  |  |
|                                        | DR64  | DS63         | DT62 | DT63 | DU62 | DV62 | DW61 | DW62 |  |  |
|                                        | DX61  |              |      |      |      |      |      |      |  |  |
| CLEARWAY - A4361                       |       |              |      |      |      |      |      |      |  |  |
| A4361                                  | CC79  | CD78         | CD79 | CE78 | CF77 | CF78 | CG77 | CH77 |  |  |
|                                        | C177  | CJ77         | CK76 | CK77 | CL76 | CM76 | CN76 | CO76 |  |  |
|                                        |       |              |      |      |      |      |      |      |  |  |