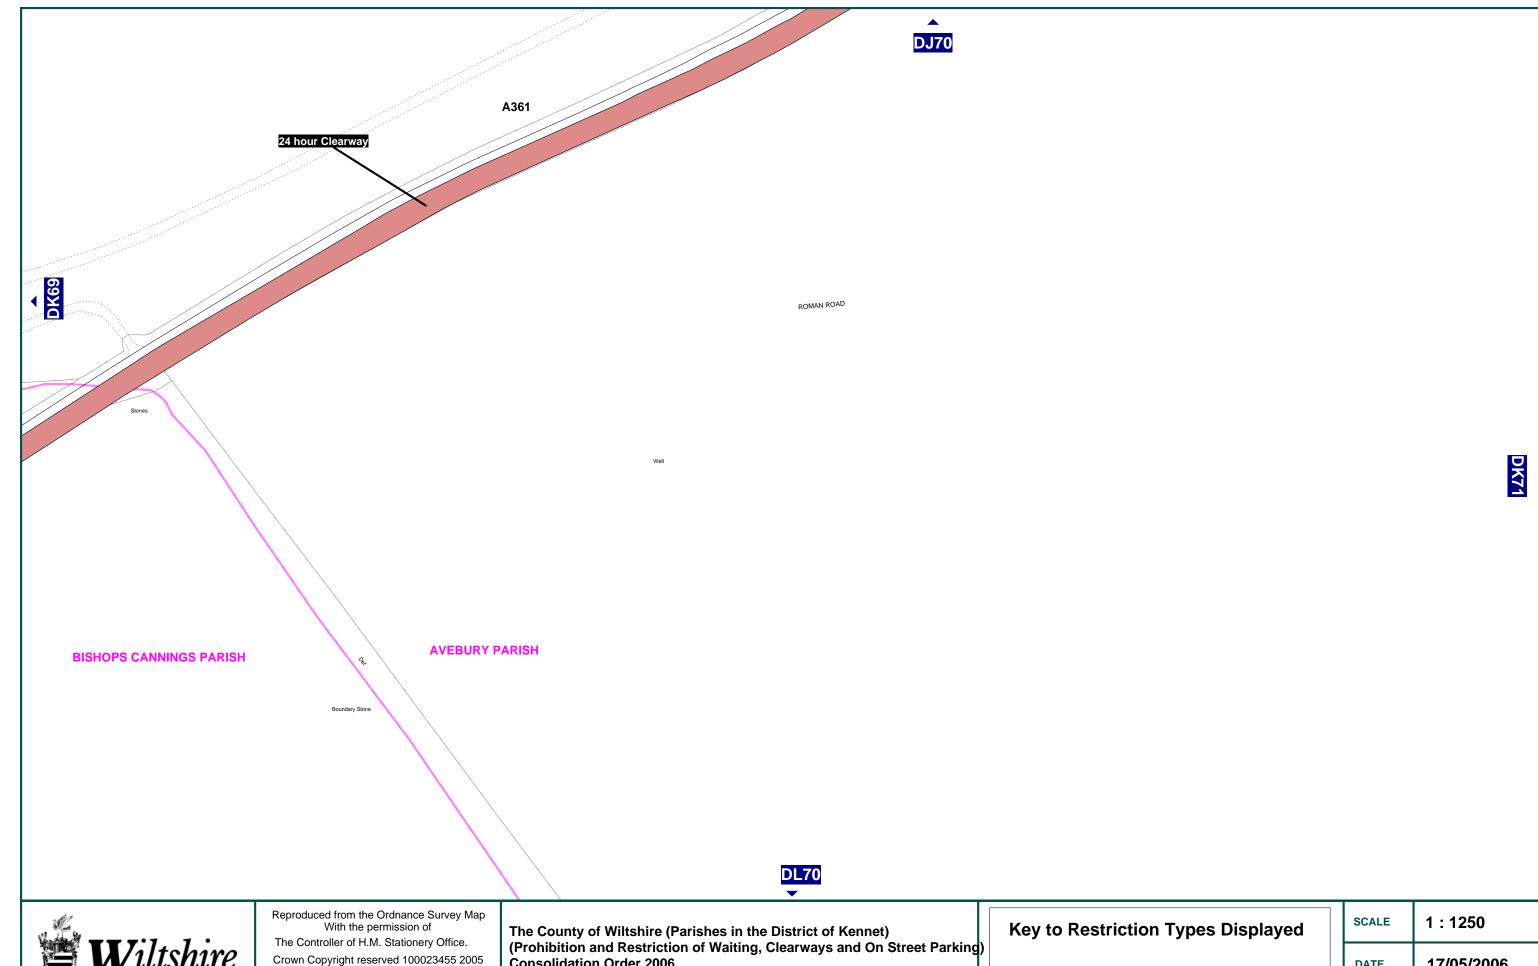

Clearways include: -

A361 clearway – (Avebury and Bishops Cannings)

A4361 clearway – (Broad Hinton and Winterbourne Bassett)

**MBTRO filename: KEDC2006CONS** 

#### WILTSHIRE COUNCIL - KENNET DISTRICT PARISHES - MBTRO - STREET GAZETTEER

| STREET NAME                            | MAP S | MAP SCHEDULE |      |      |      |      |      |      |  |  |
|----------------------------------------|-------|--------------|------|------|------|------|------|------|--|--|
| COCK ROAD                              | ED50  |              |      |      |      |      |      |      |  |  |
| MARSH LANE (B3101)                     | EG50  | EH50         | El50 |      |      |      |      |      |  |  |
| ROUNDWAY AND BISHOPS CANNINGS PARISHES |       |              |      |      |      |      |      |      |  |  |
| HAMBLETON AVENUE                       | ED59  |              |      |      |      |      |      |      |  |  |
| HAMBLETON AVENUE (STORE ACCESS)        | ED59  |              |      |      |      |      |      |      |  |  |
| HOPTON ROAD                            | EC58  | ED58         | ED59 |      |      |      |      |      |  |  |
| LONDON ROAD (A361)                     | ED59  |              |      |      |      |      |      |      |  |  |
| CLEARWAY - A361                        |       |              |      |      |      |      |      |      |  |  |
| A361                                   | DJ70  | DJ71         | DK69 | DK70 | DL68 | DL69 | DM67 | DM68 |  |  |
|                                        | DN66  | DN67         | DO65 | DO66 | DP64 | DP65 | DQ64 | DR63 |  |  |
|                                        | DR64  | DS63         | DT62 | DT63 | DU62 | DV62 | DW61 | DW62 |  |  |
|                                        | DX61  |              |      |      |      |      |      |      |  |  |
| CLEARWAY - A4361                       |       |              |      |      |      |      |      |      |  |  |
| A4361                                  | CC79  | CD78         | CD79 | CE78 | CF77 | CF78 | CG77 | CH77 |  |  |
|                                        | C177  | CJ77         | CK76 | CK77 | CL76 | CM76 | CN76 | CO76 |  |  |
|                                        |       |              |      |      |      |      |      |      |  |  |