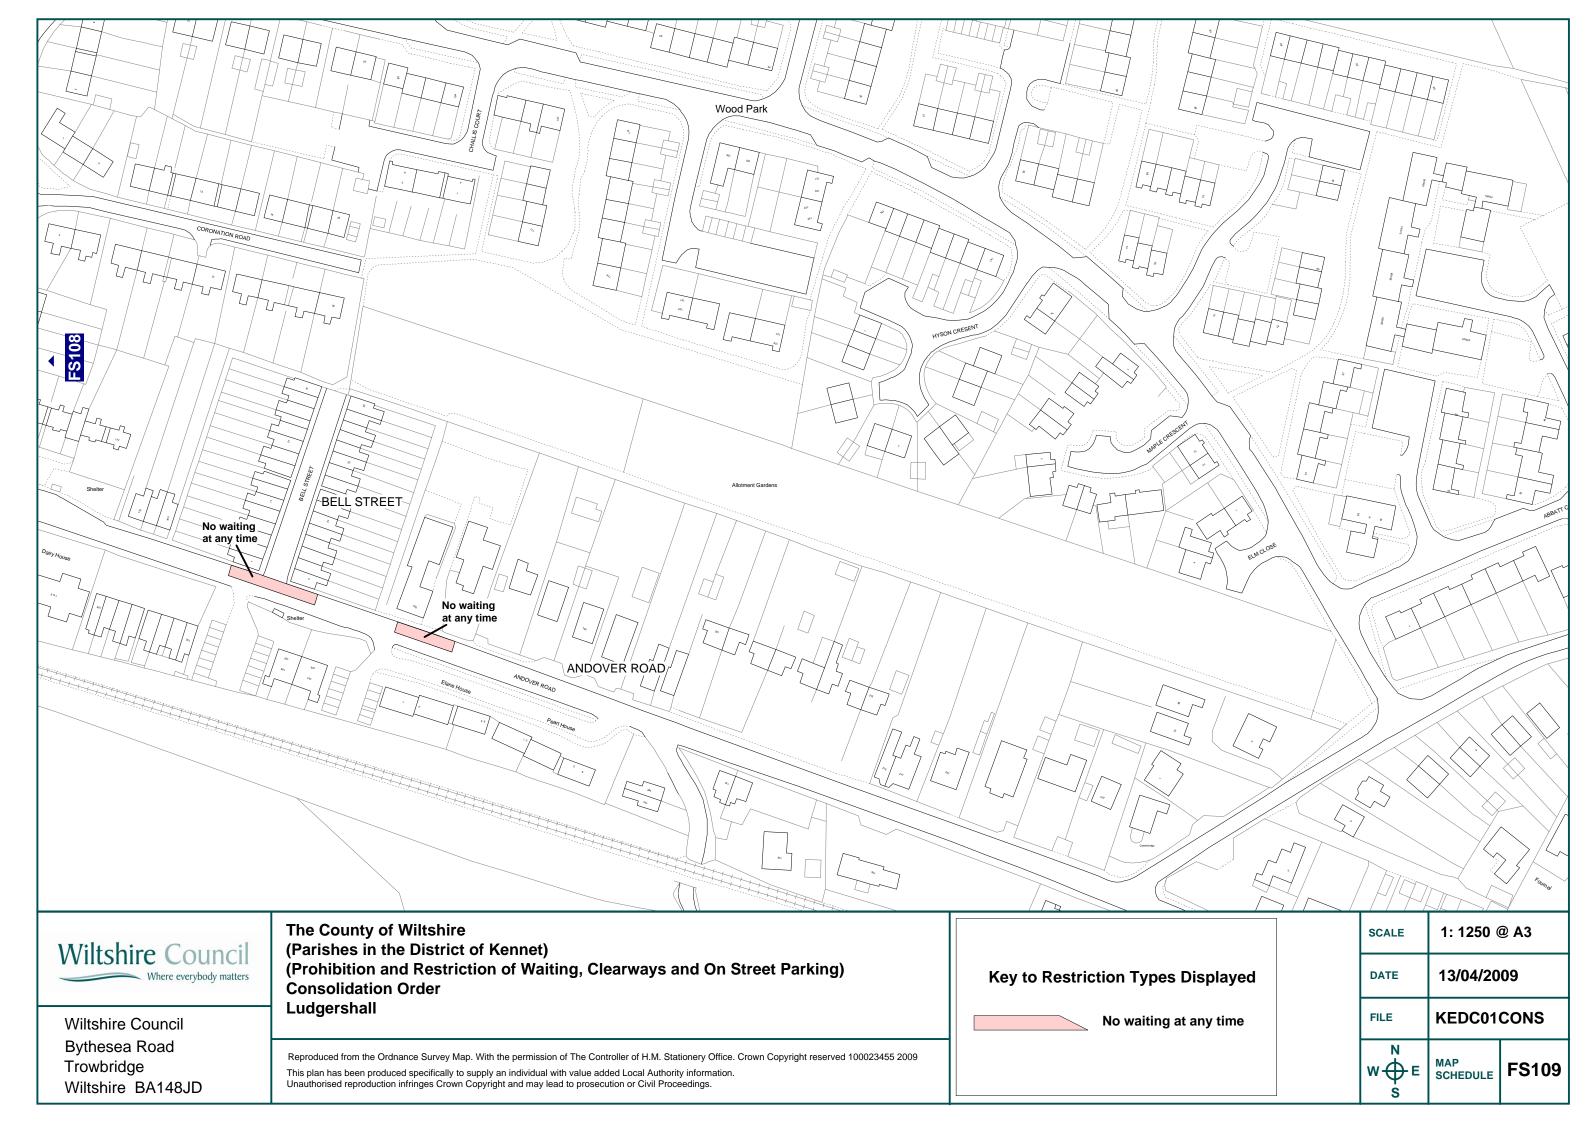

# THE COUNTY OF WILTSHIRE (PARISHES IN THE DISTRICT OF KENNET) (PROHIBITION AND RESTRICTION OF WAITING, CLEARWAYS AND ON STREET PARKING) CONSOLIDATION ORDER 2006 (AMENDMENT NO. 5) ORDER 2009

The Council of the County of Wiltshire in exercise of its powers under Sections 1, 2, 4, 32, 35, 53 and Part IV of Schedule 9 of the Road Traffic Regulation Act 1984 (hereinafter referred to as "the Act of 1984") as amended and the Traffic Management Act 2004 (hereinafter referred to as "the Act of 2004") as amended and of all other enabling powers and after consultation with the Chief Officer of Police in accordance with Part III of Schedule 9 to the Act of 1984 hereby makes the following Order.

- The County of Wiltshire (Parishes in the District of Kennet) (Prohibition and Restriction of Waiting, Clearways and On Street Parking) Consolidation Order 2006 shall be amended by the revocation of the Map Schedules specified in the First Schedule to this Order and the insertion of the Map Schedules specified in the Second Schedule to this Order.
- 2. The effect of the Order will be to: -
  - (a) Extend the existing **No waiting at any time** on the north side of Andover Road in an easterly direction for a distance of 67 metres.
  - (b) Introduce **No waiting at any time** on both sides of Rawlings Court at its junction with Andover Road for a distance of 15 metres in a northerly direction.
  - (c) Introduce **No waiting at any time** on the north side of Andover Road 15 metres either side of the centre of Bell Street.
  - (d) Introduce **No waiting at any time** on the north side of Andover Road from a point approximately 43 metres east of the centre of its junction with Bell Street, to a point approximately 63 metres east of that junction, to cover the access of Stratford and Castle Mews.

These restrictions will replace any existing restrictions currently in force in Ludgershall on the lengths of road concerned.

3. This Order shall come into operation on 13<sup>th</sup> April 2009 and may be cited as The County of Wiltshire (Parishes in the District of Kennet) (Prohibition and Restriction of Waiting, Clearways and On Street Parking) Consolidation Order 2006 (Amendment No. 5) Order 2009.

#### Map Schedule to be inserted

| Map Schedule | Date       |
|--------------|------------|
|              |            |
| FR107        | 13/04/2009 |
| FS107        | 13/04/2009 |
| FS109        | 13/04/2009 |