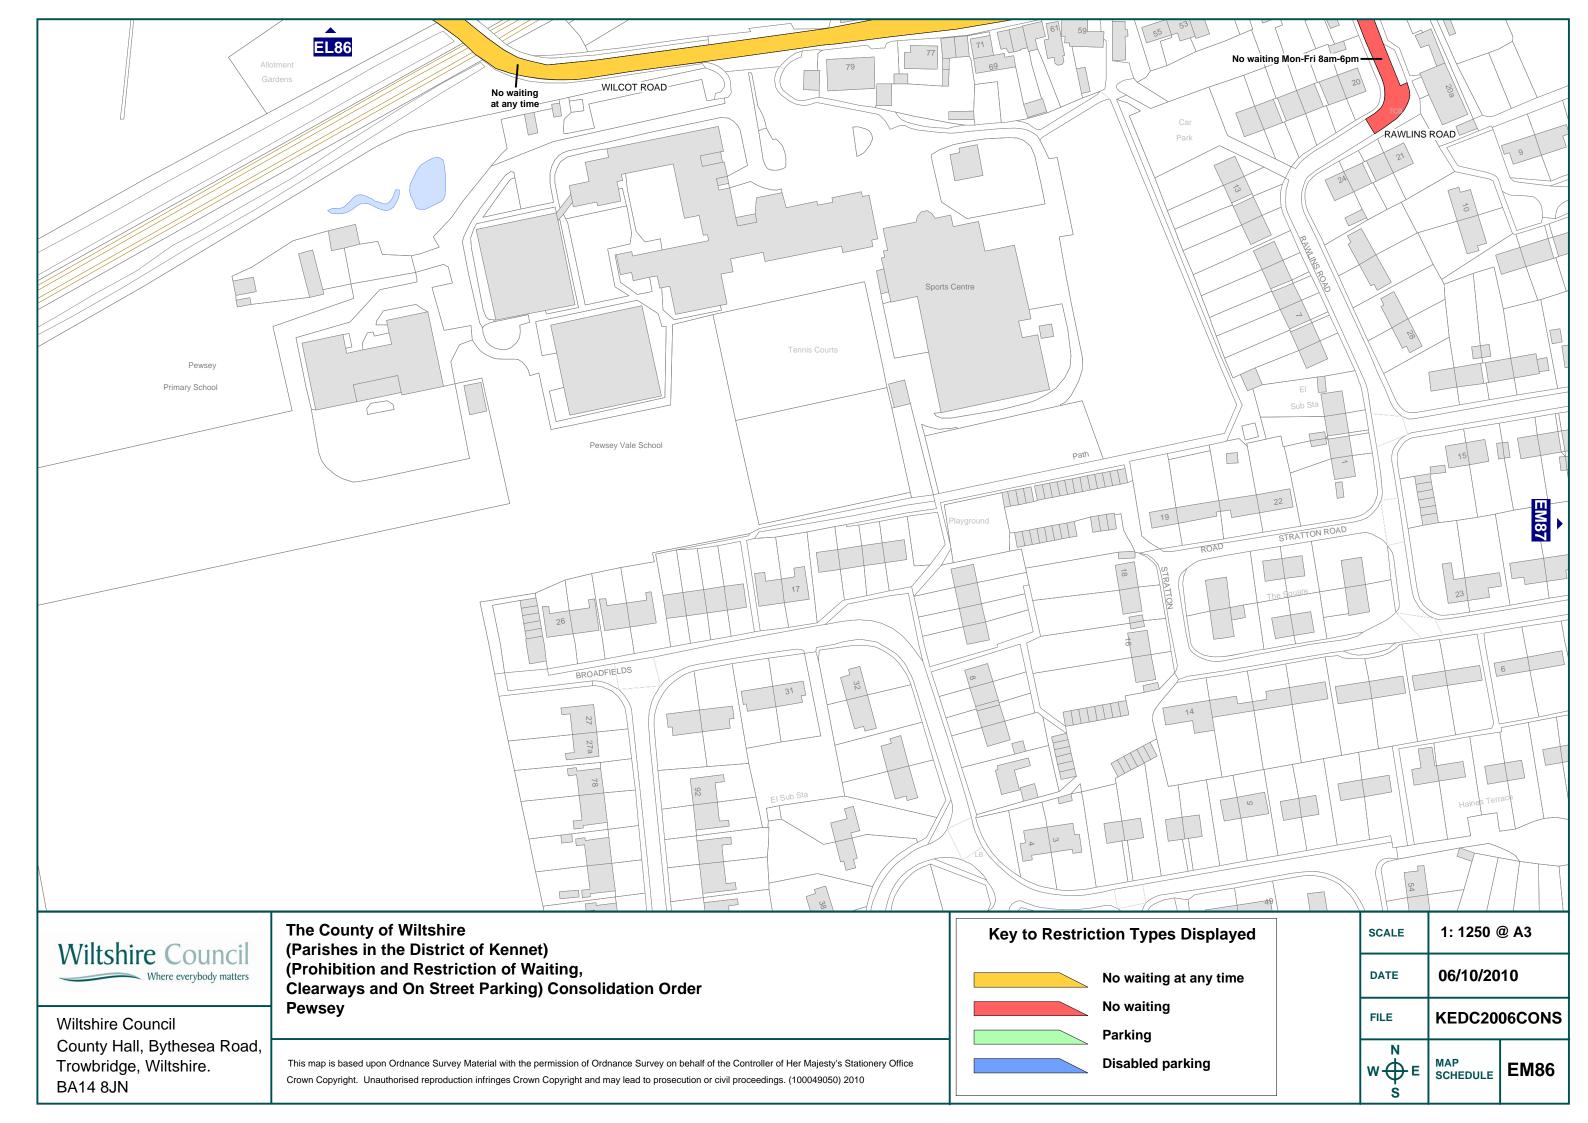

#### **Rawlins Road**

**West side** – From its junction with Wilcot Road southwards to a point 12 metres north of the boundary between No. 39 Wilcot Road and No. 20 Rawlins Road and from a point 6 metres north of the boundary between No. 39 Wilcot Road and No. 20 Rawlins Road to a point adjacent to the western boundary of No. 21 Rawlins Road **East side** – From its junction with Wilcot Road southwards to the start of the layby and from the south end of the layby to a point adjacent to the western boundary of No.21 Rawlins Road

#### Map Schedules to be inserted

| Map Schedule | Date       |
|--------------|------------|
| EK86         | 06/10/2010 |
| EL86         | 06/10/2010 |
| EL87         | 06/10/2010 |
| EM86         | 06/10/2010 |

| STREET NAME                 | MAP SO | CHEDULE |      |
|-----------------------------|--------|---------|------|
| HIGH STREET                 | FG58   |         |      |
| NORTHBROOK                  | FG58   |         |      |
| PARSONAGE LANE              | FG58   |         |      |
| ROCHELLE COURT              | FG58   |         |      |
| WHITE STREET                | FG58   |         |      |
| PEWSEY                      |        |         |      |
| A345                        | EL87   | EM87    |      |
| B3087                       | EL88   | EM87    | EM88 |
| BALL ROAD                   | EM88   |         |      |
| BROOMCROFT ROAD             | EL87   |         |      |
| CHURCH STREET (A345)        | EM87   |         |      |
| CORONATION CLOSE            | EM87   |         |      |
| EASTERTON LANE              | EM88   |         |      |
| GODARD ROAD                 | EM87   |         |      |
| HIGH STREET (B3087)         | EM87   | EM88    |      |
| HOLLYBUSH LANE              | EL88   |         | '    |
| INLANDS CLOSE               | EL87   |         |      |
| MARLBOROUGH ROAD (A345)     | EL87   |         | _    |
| MILTON ROAD (B3087)         | EL88   | EM88    |      |
| NORTH STREET (A345)         | EL87   | EM87    |      |
| OLD HOSPITAL ROAD           | EK86   |         |      |
| OLDFORD COURT               | EM87   |         |      |
| OLYMPIAN ROAD               | EL86   |         |      |
| RAWLINS ROAD                | EL86   | EM86    |      |
| RIVER STREET (A345)         | EM87   |         | '    |
| VALE ROAD                   | EK86   | EL86    |      |
| WILCOT ROAD                 | EL86   | EL87    | EM86 |
| POTTERNE AND ROWDE PARISHES |        |         |      |
| BUNNIES LANE                | ED50   |         |      |
| CAEN HILL (A361)            | EI50   | EI51    |      |