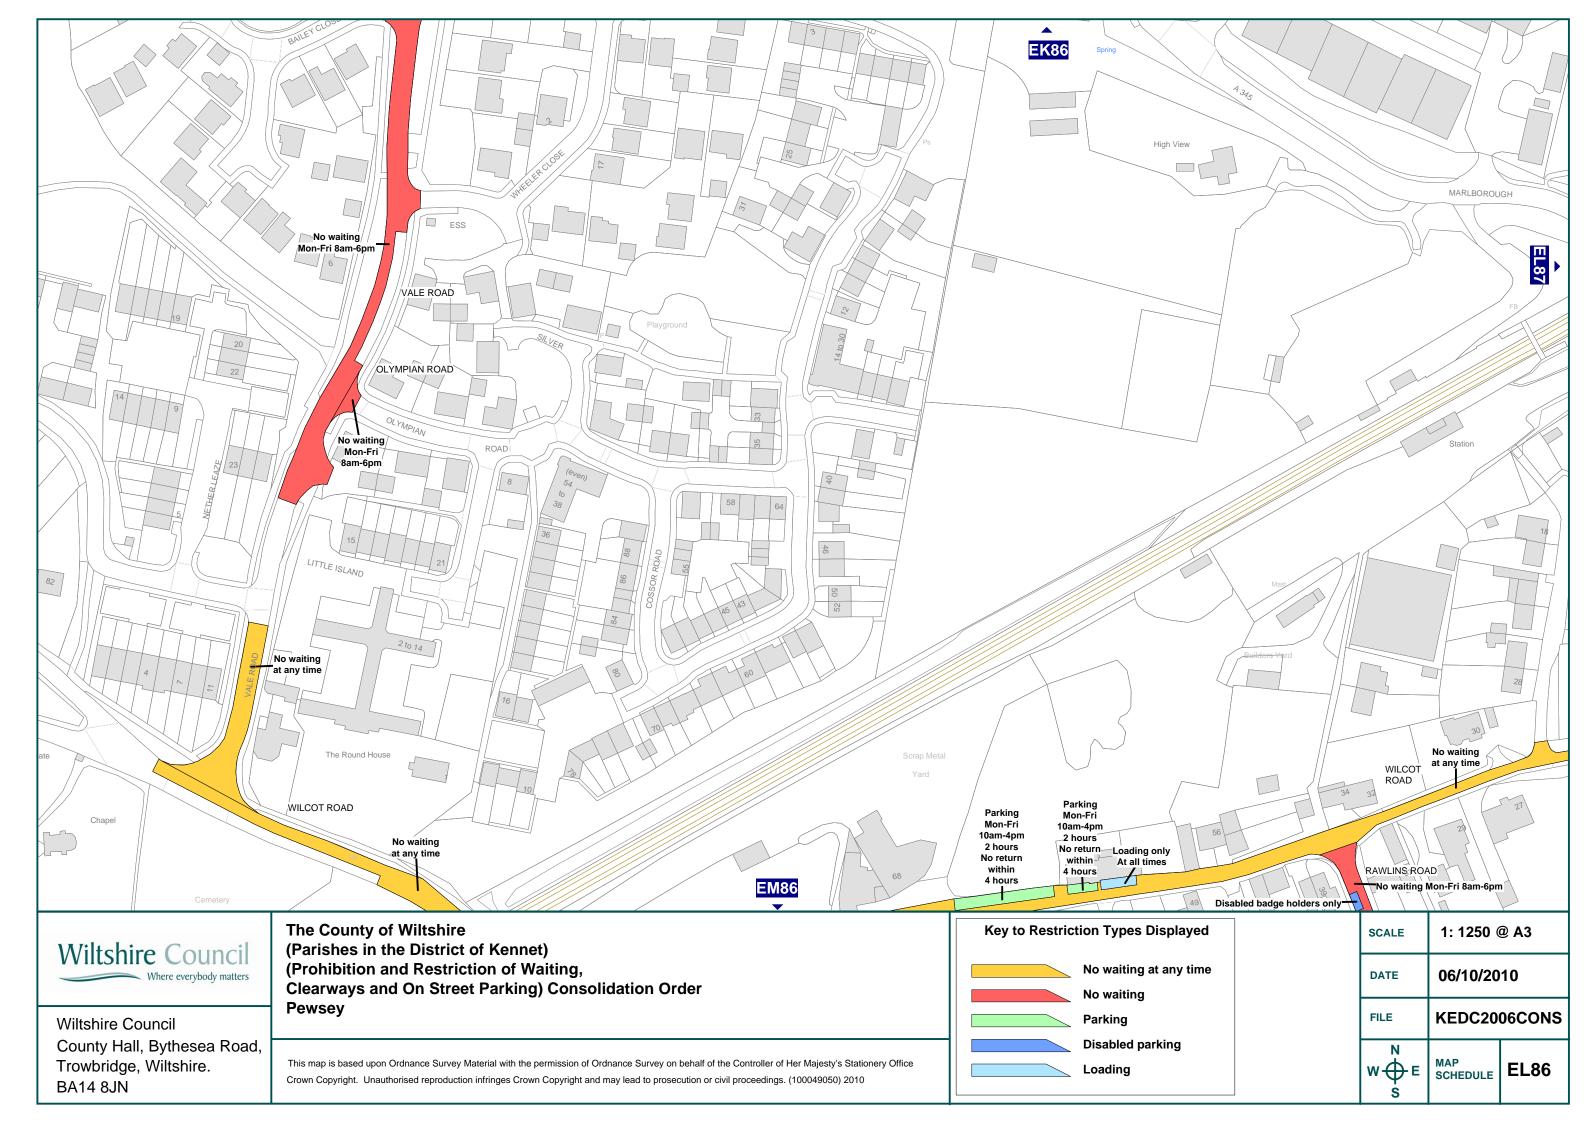

- 1. The County of Wiltshire (Parishes in the District of Kennet) (Prohibition and Restriction of Waiting, Clearways and On Street Parking) Consolidation Order 2006 Experimental Order 2009 is hereby revoked.
- 2. The County of Wiltshire (Parishes in the District of Kennet) (Prohibition and Restriction of Waiting, Clearways and On Street Parking) Consolidation Order 2006 shall be amended by the revocation of the Map Schedule specified in the First Schedule to this Order and the insertion of the Map Schedules specified in the Second Schedule to this Order relating to Pewsey.
- 3. The effects of the Order will be:
  - a. To introduce **No waiting at any time** as follows:

#### **Old Hospital Road**

**North side** – From its junction with the A345 westwards to a point 45 metres west of that junction; from a point 81 metres west of its junction with the A345 to a point 126m west of that junction and from a point 168 metres west of its junction with the A345 to a point 29 metres west of Vale Road

**South side** – From its junction with the A345 westwards to a point 13 metres west of its junction with Vale Road

#### Vale Road

**Both sides** – From its junction with Wilcot Road for a distance of 55 metres in a northerly direction and from its junction with Old Hospital Road for a distance of 10 metres in a southerly direction

#### Wilcot Road

**North side -** From a point 19 metres west of its junction with Vale Road in an easterly direction to the eastern side of the scrap metal yard entrance; from a point level with the western boundary of No. 55 Wilcot Road in an easterly direction to a point adjacent to the existing No Waiting At Any Time restriction at the A345 junction; a 6 metre length across the gateway to the Crown Inn yard and a one metre length across the private entrance to the Crown Inn yard

**South side** – From a point approximately 64 metres east of its junction with Vale Road in an easterly direction to a point adjacent to the existing No Waiting At Any Time restriction at the junction of the A345

#### b. To introduce **No waiting Mon–Fri 8am-6pm** as follows:

#### Vale Road

**West Side** – From a point 10 metres south of its junction with Old Hospital Road southwards for 206 metres

**East Side** – From a point 10 metres south of its junction with Old Hospital Road southwards for approximately 107 metres and from a point 8 metres north of its junction with Olympian Road southwards for a distance of 51 metres

#### **Rawlins Road**

**West side** – From its junction with Wilcot Road southwards to a point 12 metres north of the boundary between No. 39 Wilcot Road and No. 20 Rawlins Road and from a point 6 metres north of the boundary between No. 39 Wilcot Road and No. 20 Rawlins Road to a point adjacent to the western boundary of No. 21 Rawlins Road **East side** – From its junction with Wilcot Road southwards to the start of the layby and from the south end of the layby to a point adjacent to the western boundary of No.21 Rawlins Road

- (c) To introduce Parking Mon-Fri 10am-4pm 2 hours No return within 4 hours
  Wilcot Road North Side From the west side of the private entrance to
  the Crown Inn for 10 metres to the eastern side of the gateway to the Crown Inn
  yard and from the west side of the gateway to the Crown Inn yard westwards for 33
  metres to the eastern side of the scrap metal yard entrance
- (d) To introduce **Loading** only at all times on **Wilcot Road North side** from a point approximately 2 metres west of the eastern corner of the Crown Inn for a distance of 12 metres to the eastern side of the Crown Inn doorway
- (e) To introduce **Disabled** parking badge holders only on **Rawlins Road West Side** From a point 6 metres north of the boundary between No.39 Wilcot Road and No. 20 Rawlins Road northwards for 6 metres

#### Map Schedules to be inserted

| Map Schedule | Date       |
|--------------|------------|
| EK86         | 06/10/2010 |
| EL86         | 06/10/2010 |
| EL87         | 06/10/2010 |
| EM86         | 06/10/2010 |