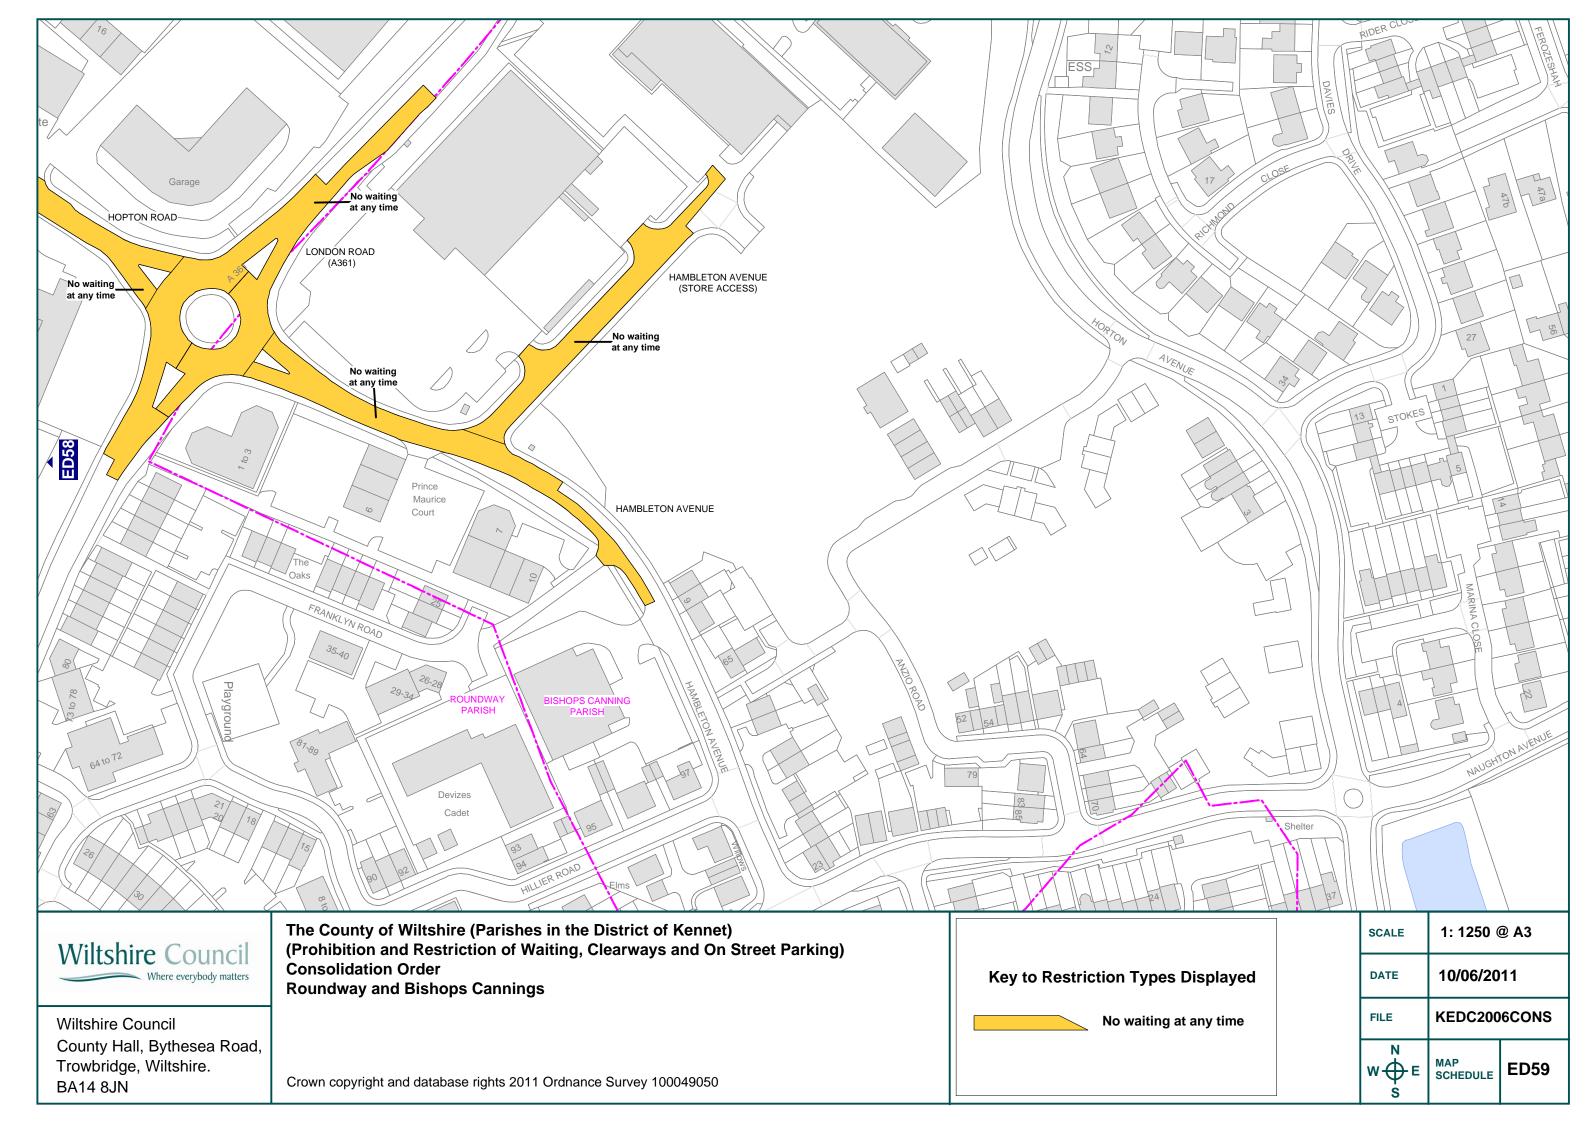

No waiting at any time on the following lengths of road:

**Hopton Road (Industrial Estate)** – north east and south east sides – from the existing restriction at a point approximately 38 metres north west of the A361 roundabout to a point 20 metres north east of the access to White Horse Business Park.

**Hopton Road (Industrial Estate)** – south west and north west sides – from the existing restriction at a point approximately 24 metres north west of the A361 roundabout to the access to the property presently occupied by Smallbone and Co.

#### Map Schedules to be inserted

| Map Schedule | Date       |
|--------------|------------|
|              |            |
| EC58         | 10/06/2011 |
| ED58         | 10/06/2011 |
| ED59         | 10/06/2011 |