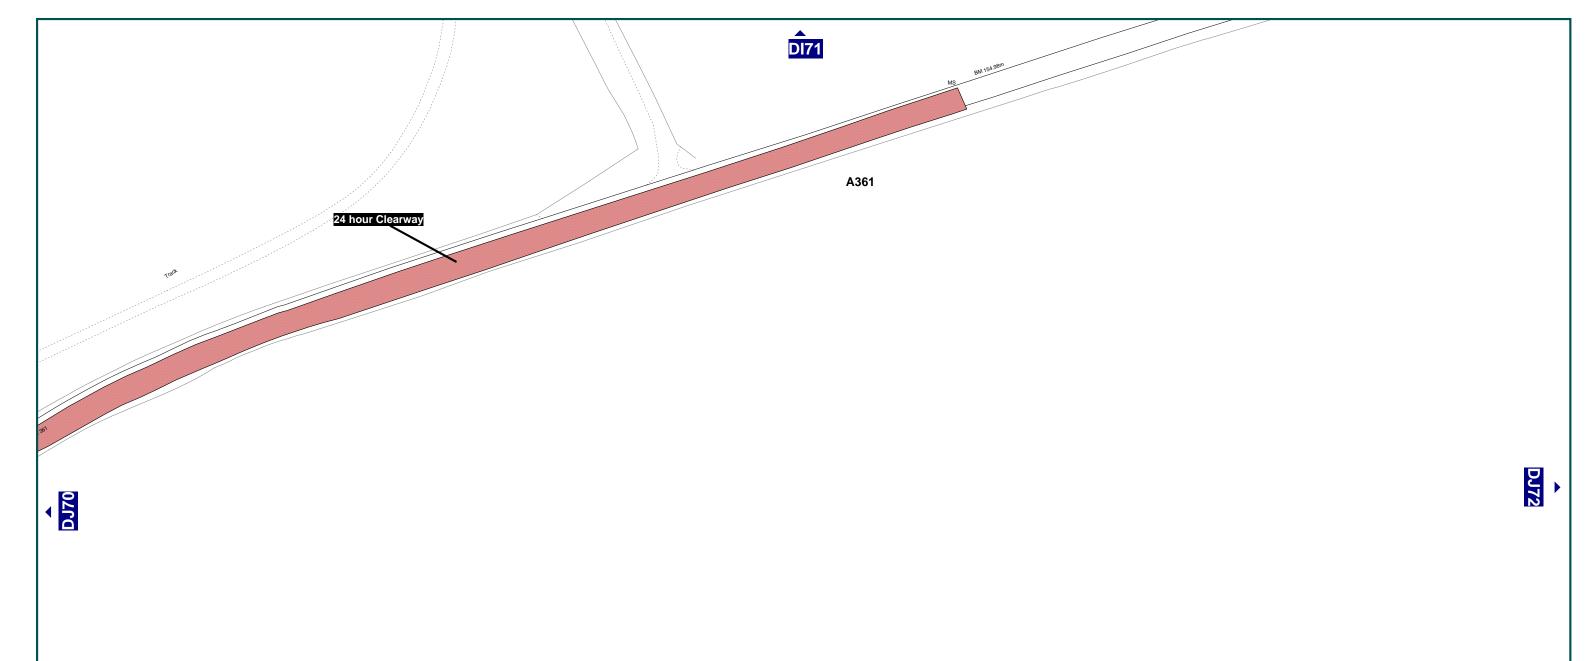

Clearways include: -

A361 clearway – (Avebury and Bishops Cannings)

A4361 clearway – (Broad Hinton and Winterbourne Bassett)

**MBTRO filename: KEDC2006CONS** 

#### WILTSHIRE COUNCIL - KENNET DISTRICT PARISHES - MBTRO - STREET GAZETTEER

| STREET NAME                            | MAP S | MAP SCHEDULE |      |      |      |      |      |      |  |  |
|----------------------------------------|-------|--------------|------|------|------|------|------|------|--|--|
| COCK ROAD                              | ED50  |              |      |      |      |      |      |      |  |  |
| MARSH LANE (B3101)                     | EG50  | EH50         | El50 |      |      |      |      |      |  |  |
| ROUNDWAY AND BISHOPS CANNINGS PARISHES |       |              |      |      |      |      |      |      |  |  |
| HAMBLETON AVENUE                       | ED59  |              |      |      |      |      |      |      |  |  |
| HAMBLETON AVENUE (STORE ACCESS)        | ED59  |              |      |      |      |      |      |      |  |  |
| HOPTON ROAD                            | EC58  | ED58         | ED59 |      |      |      |      |      |  |  |
| LONDON ROAD (A361)                     | ED59  |              |      |      |      |      |      |      |  |  |
| CLEARWAY - A361                        |       |              |      |      |      |      |      |      |  |  |
| A361                                   | DJ70  | DJ71         | DK69 | DK70 | DL68 | DL69 | DM67 | DM68 |  |  |
|                                        | DN66  | DN67         | DO65 | DO66 | DP64 | DP65 | DQ64 | DR63 |  |  |
|                                        | DR64  | DS63         | DT62 | DT63 | DU62 | DV62 | DW61 | DW62 |  |  |
|                                        | DX61  |              |      |      |      |      |      |      |  |  |
| CLEARWAY - A4361                       |       |              |      |      |      |      |      |      |  |  |
| A4361                                  | CC79  | CD78         | CD79 | CE78 | CF77 | CF78 | CG77 | CH77 |  |  |
|                                        | C177  | CJ77         | CK76 | CK77 | CL76 | CM76 | CN76 | CO76 |  |  |
|                                        |       |              |      |      |      |      |      |      |  |  |