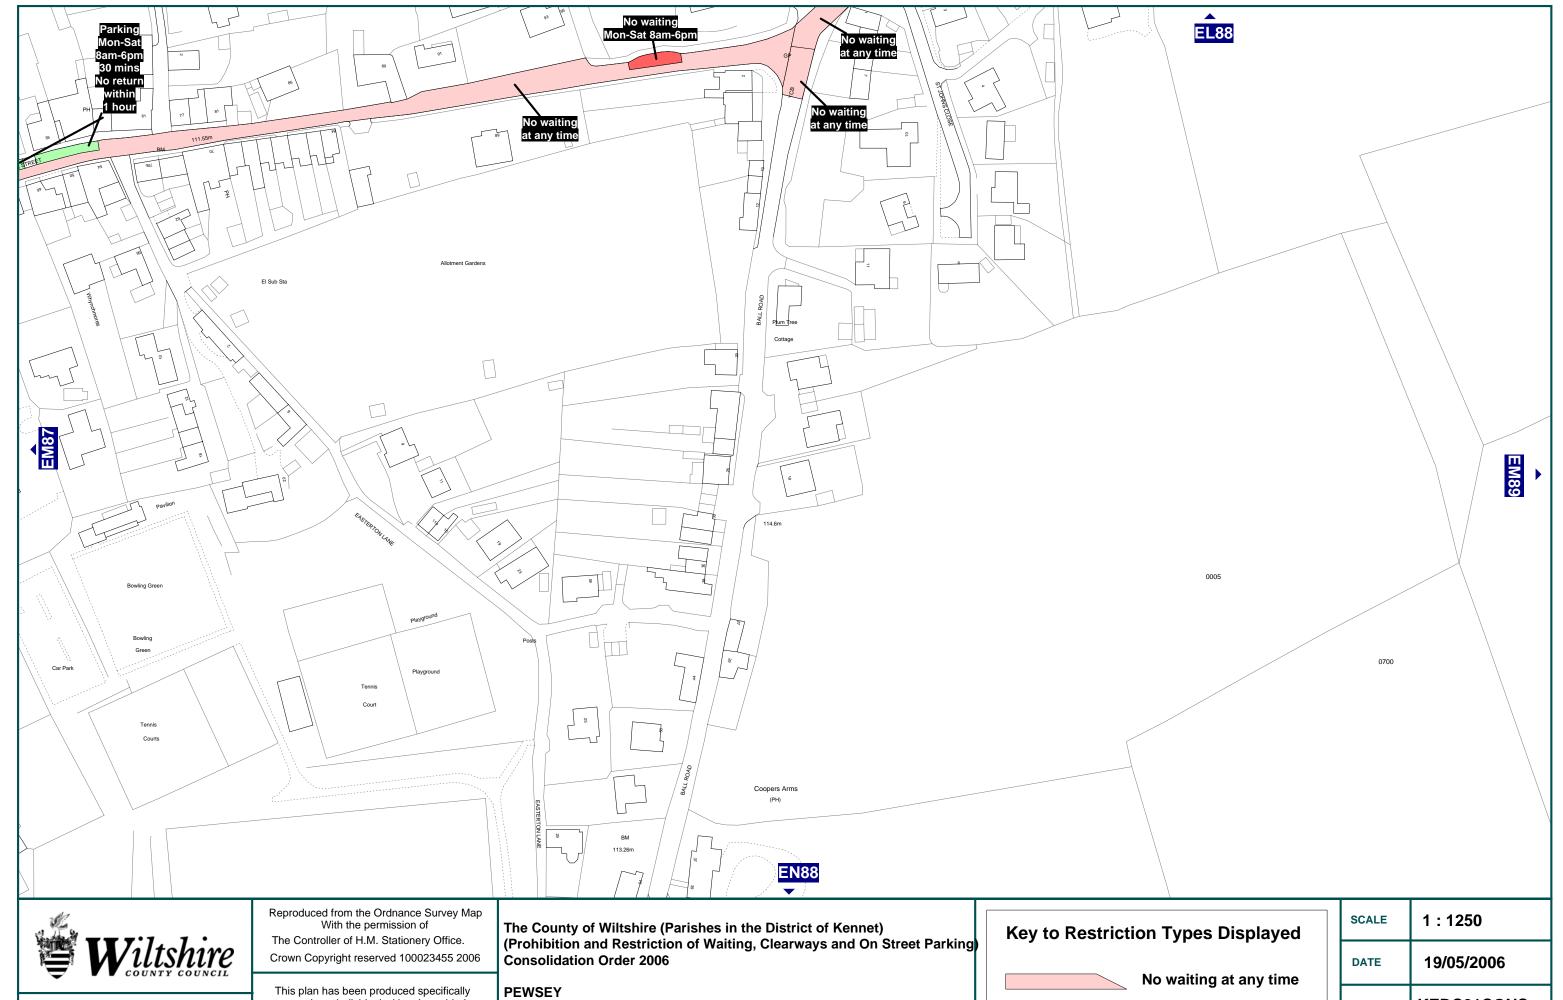

| STREET NAME                 | MAP SO | CHEDULE |      |
|-----------------------------|--------|---------|------|
| HIGH STREET                 | FG58   |         |      |
| NORTHBROOK                  | FG58   |         |      |
| PARSONAGE LANE              | FG58   |         |      |
| ROCHELLE COURT              | FG58   |         |      |
| WHITE STREET                | FG58   |         |      |
| PEWSEY                      |        |         |      |
| A345                        | EL87   | EM87    |      |
| B3087                       | EL88   | EM87    | EM88 |
| BALL ROAD                   | EM88   |         |      |
| BROOMCROFT ROAD             | EL87   |         |      |
| CHURCH STREET (A345)        | EM87   |         |      |
| CORONATION CLOSE            | EM87   |         |      |
| EASTERTON LANE              | EM88   |         |      |
| GODARD ROAD                 | EM87   |         |      |
| HIGH STREET (B3087)         | EM87   | EM88    |      |
| HOLLYBUSH LANE              | EL88   |         | '    |
| INLANDS CLOSE               | EL87   |         |      |
| MARLBOROUGH ROAD (A345)     | EL87   |         | _    |
| MILTON ROAD (B3087)         | EL88   | EM88    |      |
| NORTH STREET (A345)         | EL87   | EM87    |      |
| OLD HOSPITAL ROAD           | EK86   |         |      |
| OLDFORD COURT               | EM87   |         |      |
| OLYMPIAN ROAD               | EL86   |         |      |
| RAWLINS ROAD                | EL86   | EM86    |      |
| RIVER STREET (A345)         | EM87   |         | '    |
| VALE ROAD                   | EK86   | EL86    |      |
| WILCOT ROAD                 | EL86   | EL87    | EM86 |
| POTTERNE AND ROWDE PARISHES |        |         |      |
| BUNNIES LANE                | ED50   |         |      |
| CAEN HILL (A361)            | EI50   | EI51    |      |