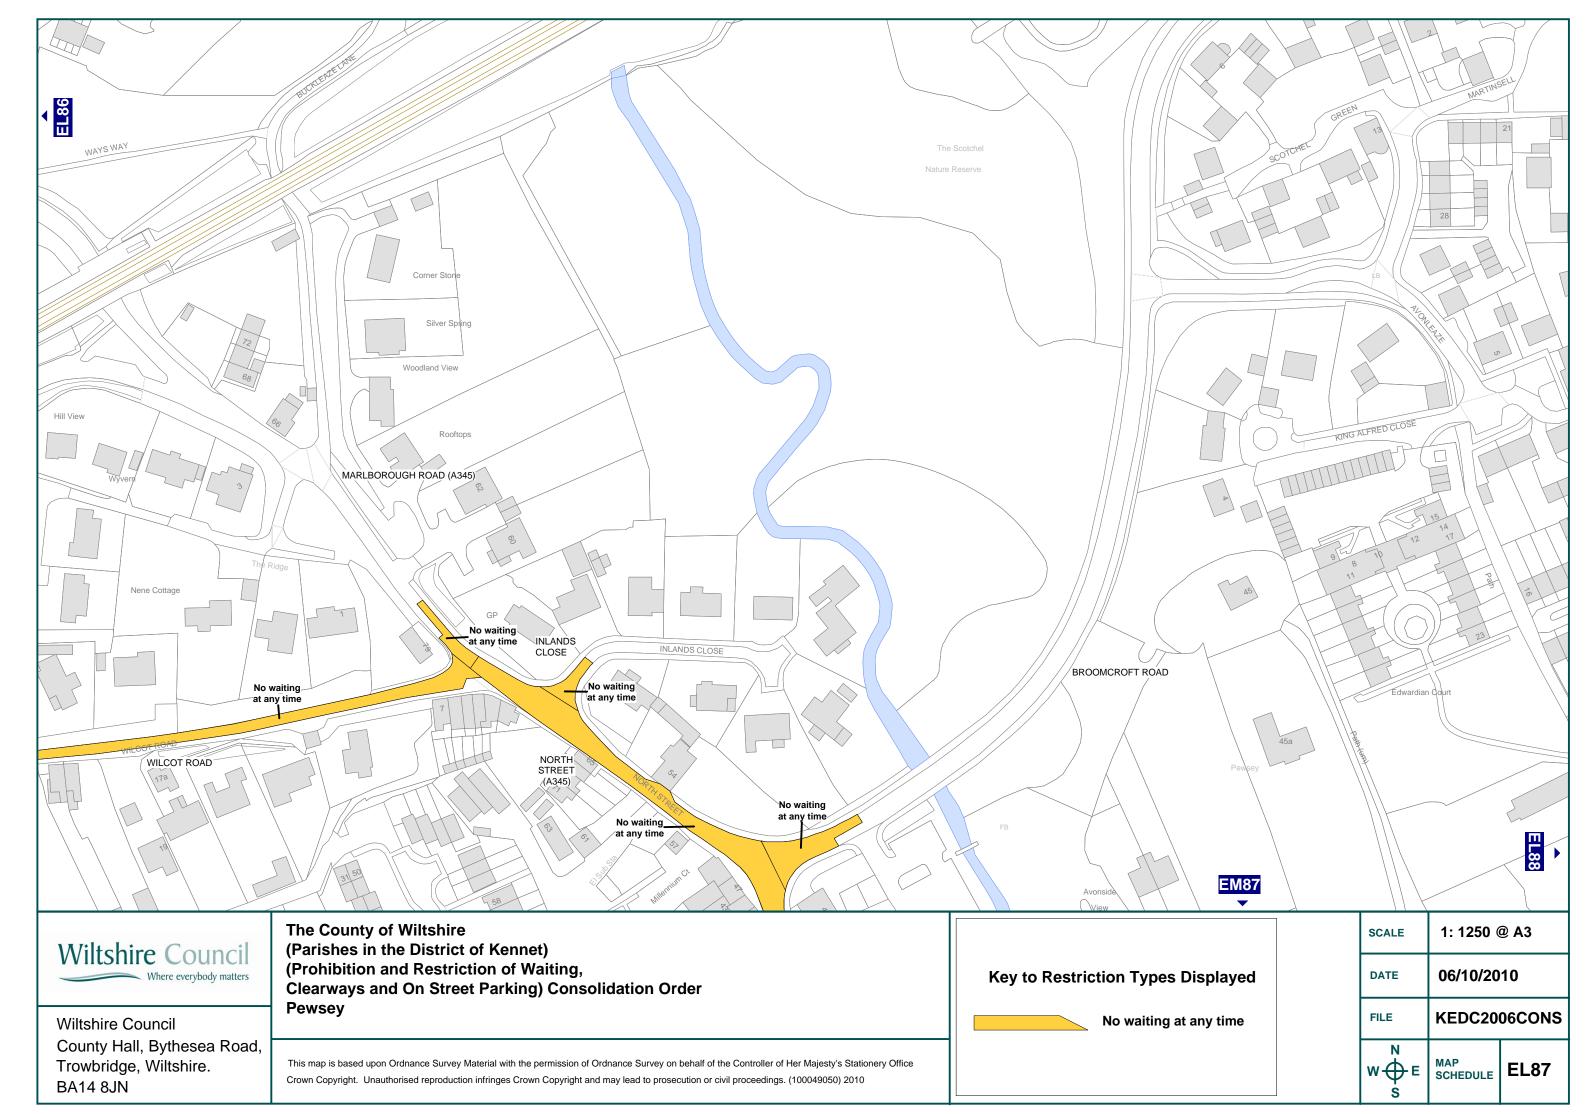

- 1. The County of Wiltshire (Parishes in the District of Kennet) (Prohibition and Restriction of Waiting, Clearways and On Street Parking) Consolidation Order 2006 Experimental Order 2009 is hereby revoked.
- 2. The County of Wiltshire (Parishes in the District of Kennet) (Prohibition and Restriction of Waiting, Clearways and On Street Parking) Consolidation Order 2006 shall be amended by the revocation of the Map Schedule specified in the First Schedule to this Order and the insertion of the Map Schedules specified in the Second Schedule to this Order relating to Pewsey.
- 3. The effects of the Order will be:
  - a. To introduce **No waiting at any time** as follows:

#### Vale Road

**Both sides** – From its junction with Wilcot Road for a distance of 55 metres in a northerly direction and from its junction with Old Hospital Road for a distance of 10 metres in a southerly direction

#### Wilcot Road

**North side -** From a point 19 metres west of its junction with Vale Road in an easterly direction to the eastern side of the scrap metal yard entrance; from a point level with the western boundary of No. 55 Wilcot Road in an easterly direction to a point adjacent to the existing No Waiting At Any Time restriction at the A345 junction; a 6 metre length across the gateway to the Crown Inn yard and a one metre length across the private entrance to the Crown Inn yard

**South side** – From a point approximately 64 metres east of its junction with Vale Road in an easterly direction to a point adjacent to the existing No Waiting At Any Time restriction at the junction of the A345

#### Map Schedules to be inserted

| Map Schedule | Date       |
|--------------|------------|
| EK86         | 06/10/2010 |
| EL86         | 06/10/2010 |
| EL87         | 06/10/2010 |
| EM86         | 06/10/2010 |

| STREET NAME                 | MAP SO | CHEDULE |      |
|-----------------------------|--------|---------|------|
| HIGH STREET                 | FG58   |         |      |
| NORTHBROOK                  | FG58   |         |      |
| PARSONAGE LANE              | FG58   |         |      |
| ROCHELLE COURT              | FG58   |         |      |
| WHITE STREET                | FG58   |         |      |
| PEWSEY                      |        |         |      |
| A345                        | EL87   | EM87    |      |
| B3087                       | EL88   | EM87    | EM88 |
| BALL ROAD                   | EM88   |         |      |
| BROOMCROFT ROAD             | EL87   |         |      |
| CHURCH STREET (A345)        | EM87   |         |      |
| CORONATION CLOSE            | EM87   |         |      |
| EASTERTON LANE              | EM88   |         |      |
| GODARD ROAD                 | EM87   |         |      |
| HIGH STREET (B3087)         | EM87   | EM88    |      |
| HOLLYBUSH LANE              | EL88   |         | '    |
| INLANDS CLOSE               | EL87   |         |      |
| MARLBOROUGH ROAD (A345)     | EL87   |         | _    |
| MILTON ROAD (B3087)         | EL88   | EM88    |      |
| NORTH STREET (A345)         | EL87   | EM87    |      |
| OLD HOSPITAL ROAD           | EK86   |         |      |
| OLDFORD COURT               | EM87   |         |      |
| OLYMPIAN ROAD               | EL86   |         |      |
| RAWLINS ROAD                | EL86   | EM86    |      |
| RIVER STREET (A345)         | EM87   |         | '    |
| VALE ROAD                   | EK86   | EL86    |      |
| WILCOT ROAD                 | EL86   | EL87    | EM86 |
| POTTERNE AND ROWDE PARISHES |        |         |      |
| BUNNIES LANE                | ED50   |         |      |
| CAEN HILL (A361)            | EI50   | EI51    |      |