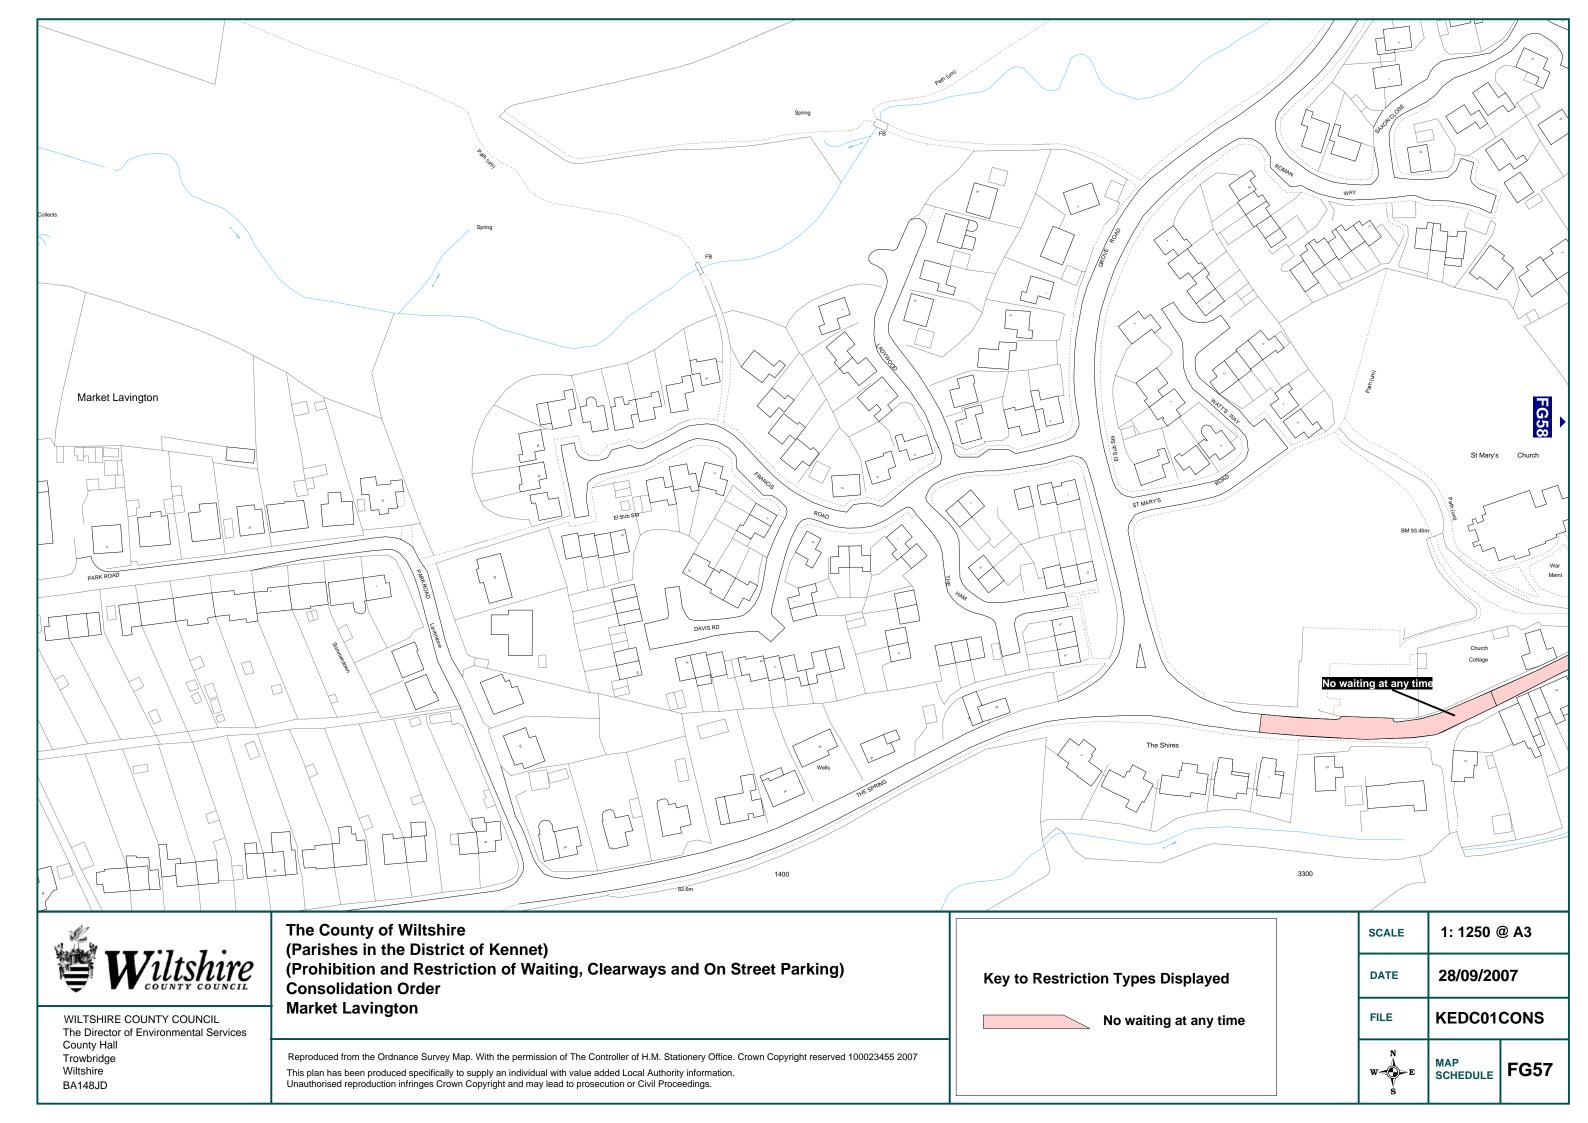

- 1. The County of Wiltshire (Parishes in the District of Kennet) (Prohibition and Restriction of Waiting, Clearways and On Street Parking) Consolidation Order 2006 shall be amended by the revocation of the Map Schedules specified in the First Schedule to this Order and the insertion of the Map Schedules specified in the Second Schedule to this Order.
- 2. The effect of the Order will be to: -
  - (a) Introduce Parking with waiting limited to 30 minutes with no return within 1 hour Monday to Saturday 9am to 5pm on the north side of High Street and Church Street in the vicinity of the Old School Day Centre, Nos. 8 -12 Church Street, F & K Davis, Co-op and Nos. 25 and 27 High Street.
  - (b) Retain prohibition of waiting Monday to Saturday 9am to 6pm on lengths on the north side of High Street, east and west of the Co-op.
  - (c) Amend the current Monday to Saturday 9am to 6pm prohibition to be operative on Monday to Friday on short lengths on the north side of Church Street and High Street.
  - (d) Convert the remaining restrictions to No waiting at any time and to impose No waiting at any time on lengths of Northbrook and Rochelle Court.

These restrictions will replace any existing restrictions currently in force.

 This Order shall come into operation on 28 September 2007 and may be cited as The County of Wiltshire (Parishes in the District of Kennet) (Prohibition and Restriction of Waiting, Clearways and On Street Parking) Consolidation Order 2006 (Amendment No. 1) Order 2007.

#### FIRST SCHEDULE

Map Schedules to be revoked

| Map Schedules | <u>Date</u> |
|---------------|-------------|
| FG57          | 18 May 2006 |
| FG58          | 18 May 2006 |

#### Map Schedules to be inserted

Map Schedules Date

FG57 28 September 2007 FG58 28 September 2007

THE COMMON SEAL of THE WILTSHIRE COUNTY COUNCIL was hereunto affixed this 12th day of September 2007 in the presence of: -

THE COMMON SEAL of THE WILTSHIRE COUNTY COUNCIL was hereunto affixed this 9<sup>th</sup> day of August 2006 in the presence of:

Wiltshire County Council seal number: 712302

| STREET NAME                  | MAP S | MAP SCHEDULE |       |       |       |      |      |  |
|------------------------------|-------|--------------|-------|-------|-------|------|------|--|
|                              |       |              |       |       |       |      |      |  |
| AVEBURY                      |       |              |       |       |       |      |      |  |
| A4                           | DJ74  | DK74         | DK75  |       |       |      |      |  |
| A4361                        | DC75  | DD75         | DE75  | DF75  | DG73  | DG74 | DG75 |  |
| A4361 (AVEBURY MANOR ACCESS) | DE75  |              |       |       |       |      |      |  |
| AVEBURY TRUSLOW ROAD         | DG73  | DG74         |       |       |       |      |      |  |
| B4003                        | DF75  | DG75         | DG76  | DH76  | DI76  | DJ76 | DJ77 |  |
| BECKHAMPTON ROAD (A4361)     | DF75  | DG73         | DG74  | DG75  | DH73  |      |      |  |
| HEREPATH (OR GREEN STREET)   | DE75  |              |       |       |       |      |      |  |
| HIGH STREET                  | DF75  |              |       |       |       |      |      |  |
| LONGFIELDS                   | DG73  |              |       | _     |       |      |      |  |
| SILBURY HILL (A4)            | DJ74  | DK74         | DK75  |       |       |      |      |  |
| SWINDON ROAD (A4361)         | DC75  | DD75         | DE75  |       |       |      |      |  |
| WEST KENNET AVENUE (B4003)   | DF75  | DG75         | DG76  | DH76  | DI76  | DJ76 | DJ77 |  |
| LUDGERSHALL                  |       |              |       |       |       |      |      |  |
| ANDOVER ROAD (A342)          | FR107 | FR108        | FS107 | FS109 | FT110 |      |      |  |
| BELL STREET                  | FS109 |              |       |       |       |      |      |  |
| CASTLE STREET (A342)         | FR107 |              |       |       |       |      |      |  |
| CENTRAL STREET               | FR108 |              |       |       |       |      |      |  |
| CHAPEL LANE                  | FR107 |              |       |       |       |      |      |  |
| CHURCH LANE                  | FR107 |              |       |       |       |      |      |  |
| GRASPAN ROAD                 | FT110 |              |       |       |       |      |      |  |
| HIGH STREET (A342)           | FR107 |              |       |       |       |      |      |  |
| RAWLINGS COURT               | FR107 | FS107        |       |       |       |      |      |  |
| SAINT JAMES STREET           | FR107 |              |       |       |       |      |      |  |
| SHORT STREET                 | FR108 | FS108        |       |       |       |      |      |  |
| STATION APPROACH             | FR107 | FS107        |       |       |       |      |      |  |
| TIDWORTH ROAD (A3026)        | FR107 |              |       |       |       |      |      |  |
| MARKET LAVINGTON             |       |              |       |       |       |      |      |  |
| CHURCH STREET                | FG57  | FG58         |       |       |       |      |      |  |

| STREET NAME                 | MAP SO | CHEDULE |      |
|-----------------------------|--------|---------|------|
| HIGH STREET                 | FG58   |         |      |
| NORTHBROOK                  | FG58   |         |      |
| PARSONAGE LANE              | FG58   |         |      |
| ROCHELLE COURT              | FG58   |         |      |
| WHITE STREET                | FG58   |         |      |
| PEWSEY                      |        |         |      |
| A345                        | EL87   | EM87    |      |
| B3087                       | EL88   | EM87    | EM88 |
| BALL ROAD                   | EM88   |         |      |
| BROOMCROFT ROAD             | EL87   |         |      |
| CHURCH STREET (A345)        | EM87   |         |      |
| CORONATION CLOSE            | EM87   |         |      |
| EASTERTON LANE              | EM88   |         |      |
| GODARD ROAD                 | EM87   |         |      |
| HIGH STREET (B3087)         | EM87   | EM88    |      |
| HOLLYBUSH LANE              | EL88   |         | '    |
| INLANDS CLOSE               | EL87   |         |      |
| MARLBOROUGH ROAD (A345)     | EL87   |         | _    |
| MILTON ROAD (B3087)         | EL88   | EM88    |      |
| NORTH STREET (A345)         | EL87   | EM87    |      |
| OLD HOSPITAL ROAD           | EK86   |         |      |
| OLDFORD COURT               | EM87   |         |      |
| OLYMPIAN ROAD               | EL86   |         |      |
| RAWLINS ROAD                | EL86   | EM86    |      |
| RIVER STREET (A345)         | EM87   |         | '    |
| VALE ROAD                   | EK86   | EL86    |      |
| WILCOT ROAD                 | EL86   | EL87    | EM86 |
| POTTERNE AND ROWDE PARISHES |        |         |      |
| BUNNIES LANE                | ED50   |         |      |
| CAEN HILL (A361)            | EI50   | EI51    |      |