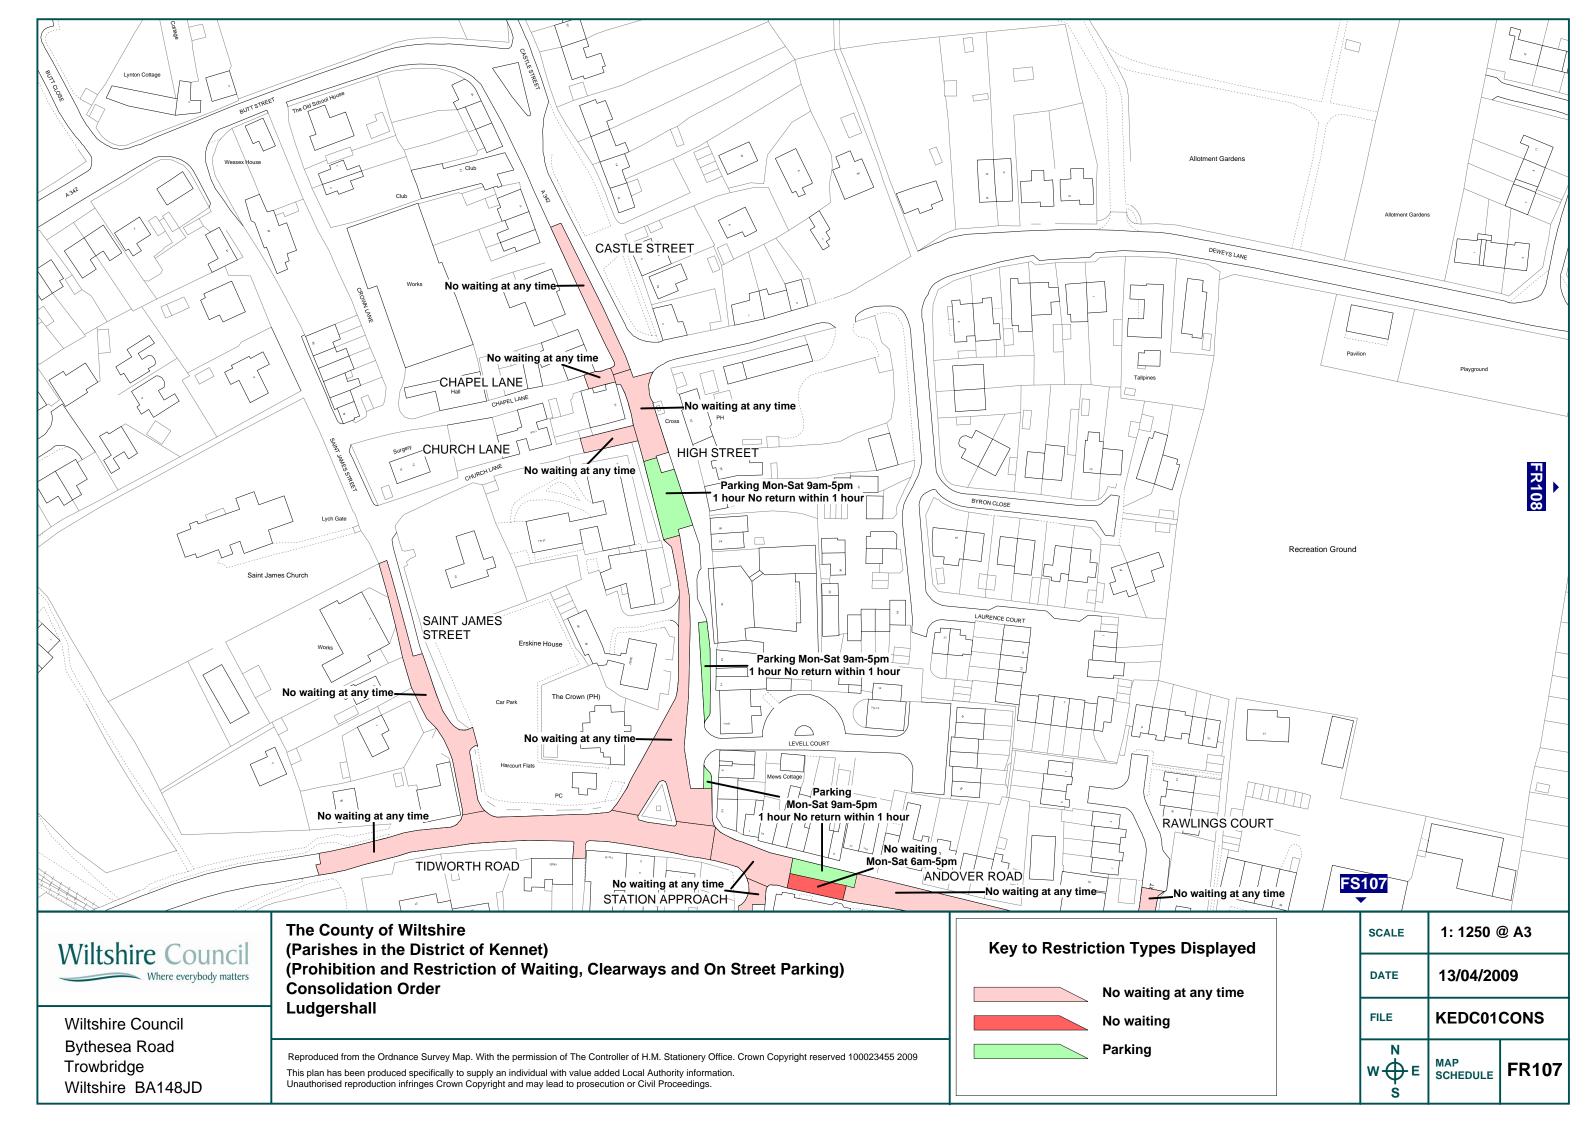

- The County of Wiltshire (Parishes in the District of Kennet) (Prohibition and Restriction of Waiting, Clearways and On Street Parking) Consolidation Order 2006 shall be amended by the revocation of the Map Schedule specified in the First Schedule to this Order and the insertion of the Map Schedule specified in the Second Schedule to this Order.
- 2. The effect of the Order will be to: -
  - (a) Remove the existing **Parking Mon Sat 9am 5pm 1 hour No return within 1 hour** on High Street outside The Queens Head public house and to introduce **No waiting at any time** in its place.
  - (b) Introduce **No waiting at any time** outside No 13 High Street (the Carpet Shop).
  - (c) Introduce Parking Mon Sat 9am 5pm 1 hour No return within 1 hour on the west side of High Street outside Saxon Court.

These restrictions will replace any existing restrictions currently in force in Ludgershall on the lengths of road concerned.

3. This Order shall come into operation on 20<sup>th</sup> October 2008 and may be cited as The County of Wiltshire (Parishes in the District of Kennet) (Prohibition and Restriction of Waiting, Clearways and On Street Parking) Consolidation Order 2006 (Amendment No. 4) Order 2008.

#### FIRST SCHEDULE

Map Schedule to be revoked

| Map Schedule | Date        |
|--------------|-------------|
|              |             |
| FR107        | 18 May 2006 |

#### Map Schedule to be inserted

| Map Schedule | Date            |
|--------------|-----------------|
|              |                 |
| FR107        | 20 October 2008 |

THE COMMON SEAL of THE WILTSHIRE COUNTY COUNCIL was hereunto affixed this 8<sup>th</sup> day of October 2008 in the presence of: -