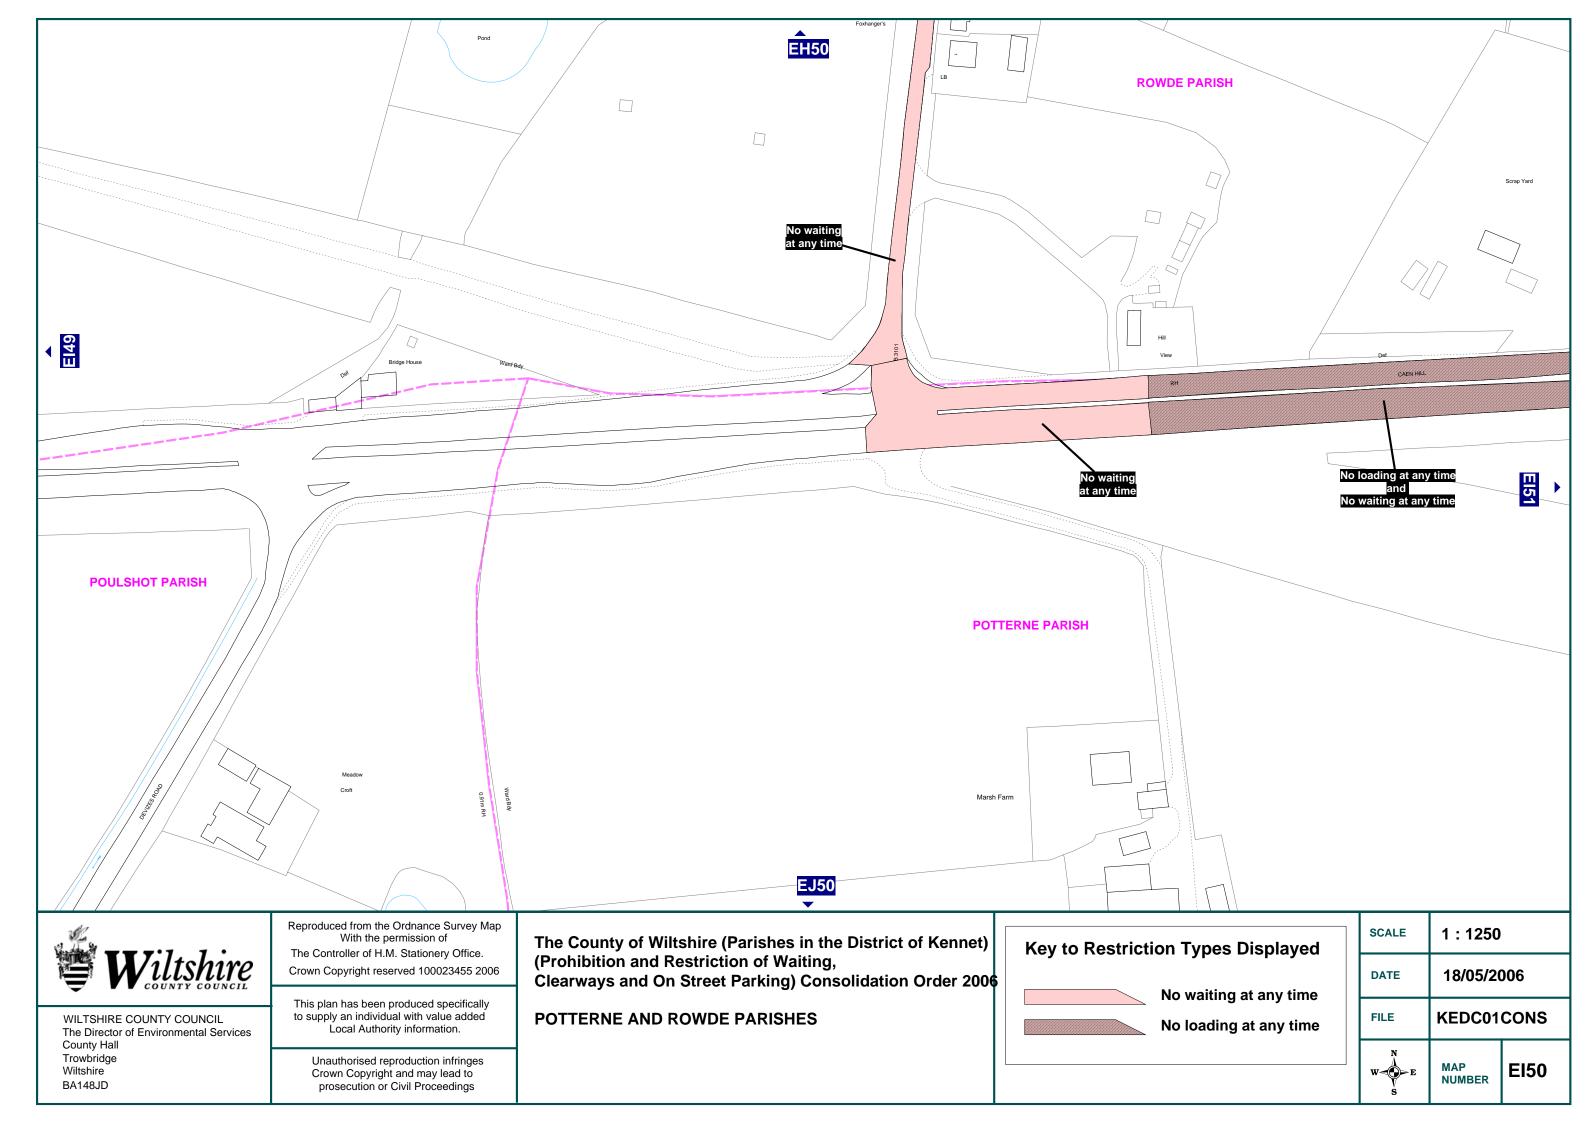

| STREET NAME                 | MAP SO | CHEDULE |      |
|-----------------------------|--------|---------|------|
| HIGH STREET                 | FG58   |         |      |
| NORTHBROOK                  | FG58   |         |      |
| PARSONAGE LANE              | FG58   |         |      |
| ROCHELLE COURT              | FG58   |         |      |
| WHITE STREET                | FG58   |         |      |
| PEWSEY                      |        |         |      |
| A345                        | EL87   | EM87    |      |
| B3087                       | EL88   | EM87    | EM88 |
| BALL ROAD                   | EM88   |         |      |
| BROOMCROFT ROAD             | EL87   |         |      |
| CHURCH STREET (A345)        | EM87   |         |      |
| CORONATION CLOSE            | EM87   |         |      |
| EASTERTON LANE              | EM88   |         |      |
| GODARD ROAD                 | EM87   |         |      |
| HIGH STREET (B3087)         | EM87   | EM88    |      |
| HOLLYBUSH LANE              | EL88   |         | '    |
| INLANDS CLOSE               | EL87   |         |      |
| MARLBOROUGH ROAD (A345)     | EL87   |         | _    |
| MILTON ROAD (B3087)         | EL88   | EM88    |      |
| NORTH STREET (A345)         | EL87   | EM87    |      |
| OLD HOSPITAL ROAD           | EK86   |         |      |
| OLDFORD COURT               | EM87   |         |      |
| OLYMPIAN ROAD               | EL86   |         |      |
| RAWLINS ROAD                | EL86   | EM86    |      |
| RIVER STREET (A345)         | EM87   |         | '    |
| VALE ROAD                   | EK86   | EL86    |      |
| WILCOT ROAD                 | EL86   | EL87    | EM86 |
| POTTERNE AND ROWDE PARISHES |        |         |      |
| BUNNIES LANE                | ED50   |         |      |
| CAEN HILL (A361)            | EI50   | EI51    |      |

#### WILTSHIRE COUNCIL - KENNET DISTRICT PARISHES - MBTRO - STREET GAZETTEER

| STREET NAME                            | MAP S | MAP SCHEDULE |      |      |      |      |      |      |  |  |
|----------------------------------------|-------|--------------|------|------|------|------|------|------|--|--|
| COCK ROAD                              | ED50  |              |      |      |      |      |      |      |  |  |
| MARSH LANE (B3101)                     | EG50  | EH50         | El50 |      |      |      |      |      |  |  |
| ROUNDWAY AND BISHOPS CANNINGS PARISHES |       |              |      |      |      |      |      |      |  |  |
| HAMBLETON AVENUE                       | ED59  |              |      |      |      |      |      |      |  |  |
| HAMBLETON AVENUE (STORE ACCESS)        | ED59  |              |      |      |      |      |      |      |  |  |
| HOPTON ROAD                            | EC58  | ED58         | ED59 |      |      |      |      |      |  |  |
| LONDON ROAD (A361)                     | ED59  |              |      |      |      |      |      |      |  |  |
| CLEARWAY - A361                        |       |              |      |      |      |      |      |      |  |  |
| A361                                   | DJ70  | DJ71         | DK69 | DK70 | DL68 | DL69 | DM67 | DM68 |  |  |
|                                        | DN66  | DN67         | DO65 | DO66 | DP64 | DP65 | DQ64 | DR63 |  |  |
|                                        | DR64  | DS63         | DT62 | DT63 | DU62 | DV62 | DW61 | DW62 |  |  |
|                                        | DX61  |              |      |      |      |      |      |      |  |  |
| CLEARWAY - A4361                       |       |              |      |      |      |      |      |      |  |  |
| A4361                                  | CC79  | CD78         | CD79 | CE78 | CF77 | CF78 | CG77 | CH77 |  |  |
|                                        | C177  | CJ77         | CK76 | CK77 | CL76 | CM76 | CN76 | CO76 |  |  |
|                                        |       |              |      |      |      |      |      |      |  |  |