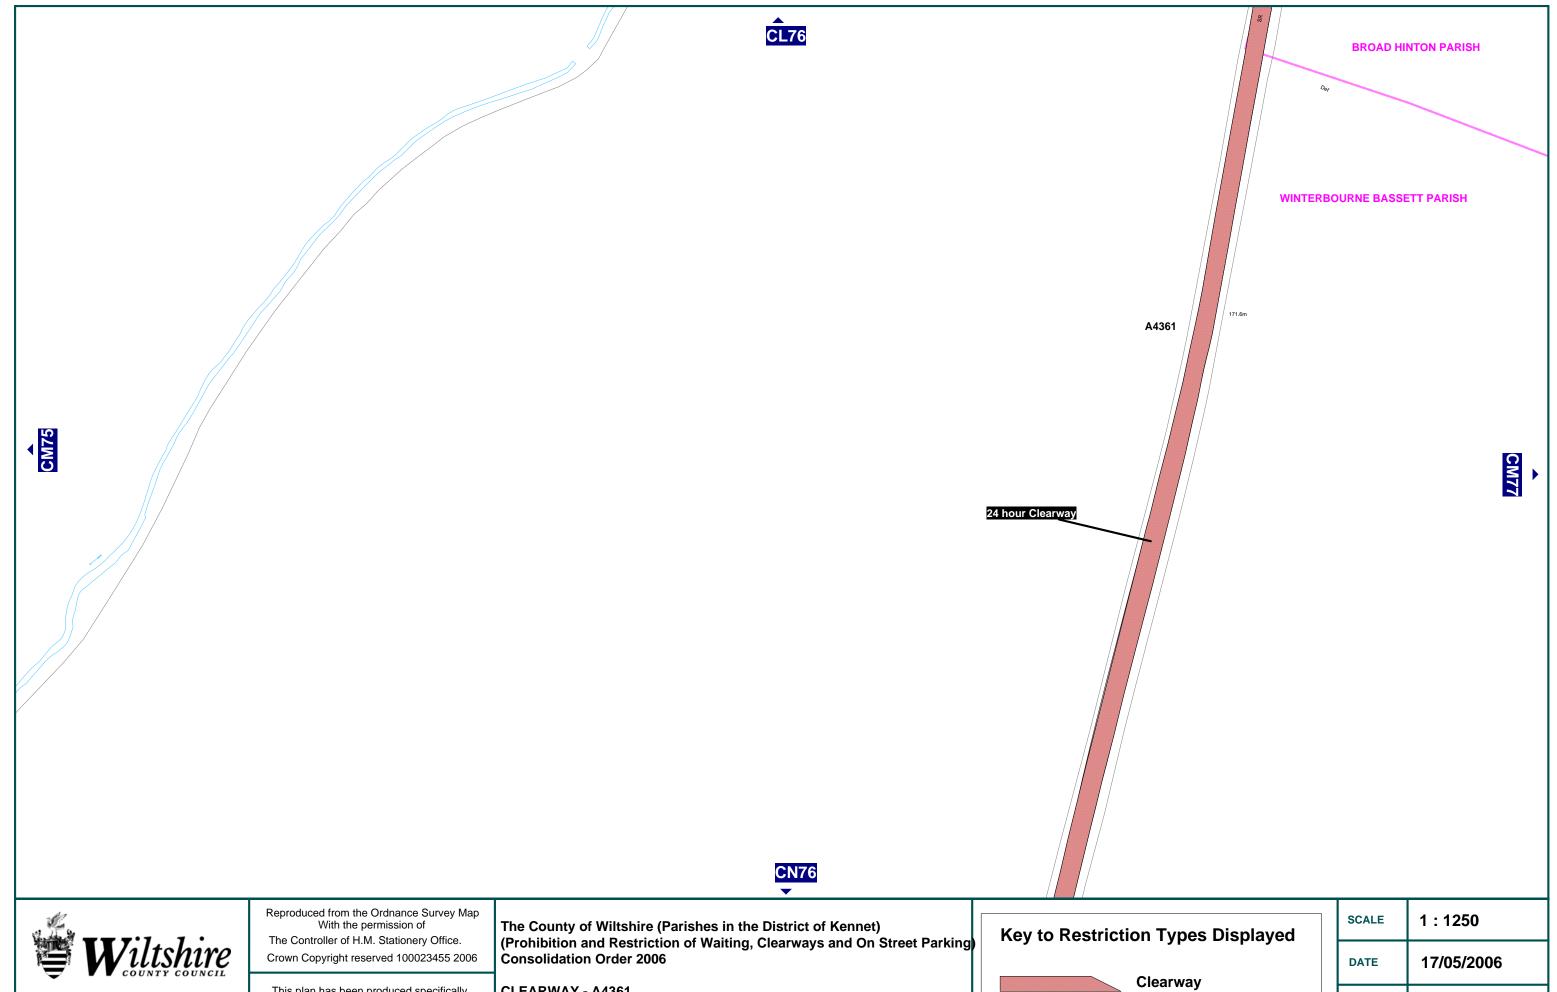

#### WILTSHIRE COUNCIL - KENNET DISTRICT PARISHES - MBTRO - STREET GAZETTEER

| STREET NAME                            | MAP S | MAP SCHEDULE |      |      |      |      |      |      |  |  |
|----------------------------------------|-------|--------------|------|------|------|------|------|------|--|--|
| COCK ROAD                              | ED50  |              |      |      |      |      |      |      |  |  |
| MARSH LANE (B3101)                     | EG50  | EH50         | El50 |      |      |      |      |      |  |  |
| ROUNDWAY AND BISHOPS CANNINGS PARISHES |       |              |      |      |      |      |      |      |  |  |
| HAMBLETON AVENUE                       | ED59  |              |      |      |      |      |      |      |  |  |
| HAMBLETON AVENUE (STORE ACCESS)        | ED59  |              |      |      |      |      |      |      |  |  |
| HOPTON ROAD                            | EC58  | ED58         | ED59 |      |      |      |      |      |  |  |
| LONDON ROAD (A361)                     | ED59  |              |      |      |      |      |      |      |  |  |
| CLEARWAY - A361                        |       |              |      |      |      |      |      |      |  |  |
| A361                                   | DJ70  | DJ71         | DK69 | DK70 | DL68 | DL69 | DM67 | DM68 |  |  |
|                                        | DN66  | DN67         | DO65 | DO66 | DP64 | DP65 | DQ64 | DR63 |  |  |
|                                        | DR64  | DS63         | DT62 | DT63 | DU62 | DV62 | DW61 | DW62 |  |  |
|                                        | DX61  |              |      |      |      |      |      |      |  |  |
| CLEARWAY - A4361                       |       |              |      |      |      |      |      |      |  |  |
| A4361                                  | CC79  | CD78         | CD79 | CE78 | CF77 | CF78 | CG77 | CH77 |  |  |
|                                        | C177  | CJ77         | CK76 | CK77 | CL76 | CM76 | CN76 | CO76 |  |  |
|                                        |       |              |      |      |      |      |      |      |  |  |