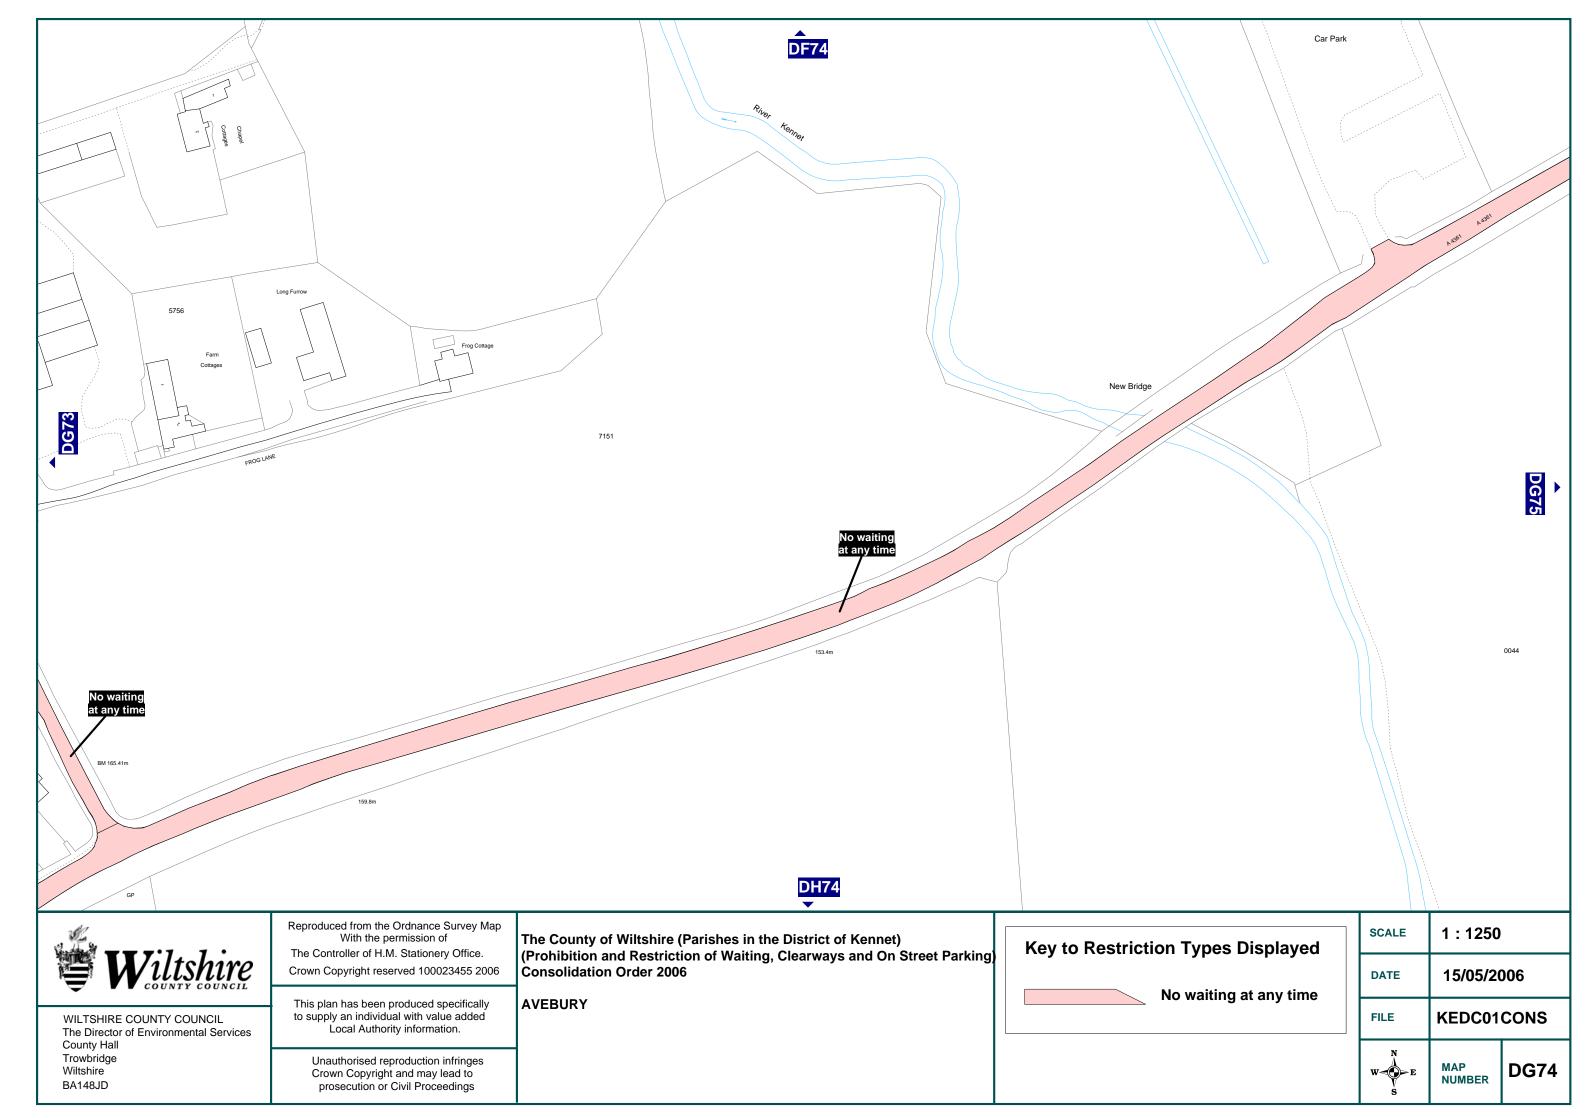

THE COMMON SEAL of THE WILTSHIRE COUNTY COUNCIL was hereunto affixed this 9<sup>th</sup> day of August 2006 in the presence of:

Wiltshire County Council seal number: 712302

| STREET NAME                  | MAP S | MAP SCHEDULE |       |       |       |      |      |  |
|------------------------------|-------|--------------|-------|-------|-------|------|------|--|
|                              |       |              |       |       |       |      |      |  |
| AVEBURY                      |       |              |       |       |       |      |      |  |
| A4                           | DJ74  | DK74         | DK75  |       |       |      |      |  |
| A4361                        | DC75  | DD75         | DE75  | DF75  | DG73  | DG74 | DG75 |  |
| A4361 (AVEBURY MANOR ACCESS) | DE75  |              |       |       |       |      |      |  |
| AVEBURY TRUSLOW ROAD         | DG73  | DG74         |       |       |       |      |      |  |
| B4003                        | DF75  | DG75         | DG76  | DH76  | DI76  | DJ76 | DJ77 |  |
| BECKHAMPTON ROAD (A4361)     | DF75  | DG73         | DG74  | DG75  | DH73  |      |      |  |
| HEREPATH (OR GREEN STREET)   | DE75  |              |       |       |       |      |      |  |
| HIGH STREET                  | DF75  |              |       |       |       |      |      |  |
| LONGFIELDS                   | DG73  |              |       | _     |       |      |      |  |
| SILBURY HILL (A4)            | DJ74  | DK74         | DK75  |       |       |      |      |  |
| SWINDON ROAD (A4361)         | DC75  | DD75         | DE75  |       |       |      |      |  |
| WEST KENNET AVENUE (B4003)   | DF75  | DG75         | DG76  | DH76  | DI76  | DJ76 | DJ77 |  |
| LUDGERSHALL                  |       |              |       |       |       |      |      |  |
| ANDOVER ROAD (A342)          | FR107 | FR108        | FS107 | FS109 | FT110 |      |      |  |
| BELL STREET                  | FS109 |              |       |       |       |      |      |  |
| CASTLE STREET (A342)         | FR107 |              |       |       |       |      |      |  |
| CENTRAL STREET               | FR108 |              |       |       |       |      |      |  |
| CHAPEL LANE                  | FR107 |              |       |       |       |      |      |  |
| CHURCH LANE                  | FR107 |              |       |       |       |      |      |  |
| GRASPAN ROAD                 | FT110 |              |       |       |       |      |      |  |
| HIGH STREET (A342)           | FR107 |              |       |       |       |      |      |  |
| RAWLINGS COURT               | FR107 | FS107        |       |       |       |      |      |  |
| SAINT JAMES STREET           | FR107 |              |       |       |       |      |      |  |
| SHORT STREET                 | FR108 | FS108        |       |       |       |      |      |  |
| STATION APPROACH             | FR107 | FS107        |       |       |       |      |      |  |
| TIDWORTH ROAD (A3026)        | FR107 |              |       |       |       |      |      |  |
| MARKET LAVINGTON             |       |              |       |       |       |      |      |  |
| CHURCH STREET                | FG57  | FG58         |       |       |       |      |      |  |