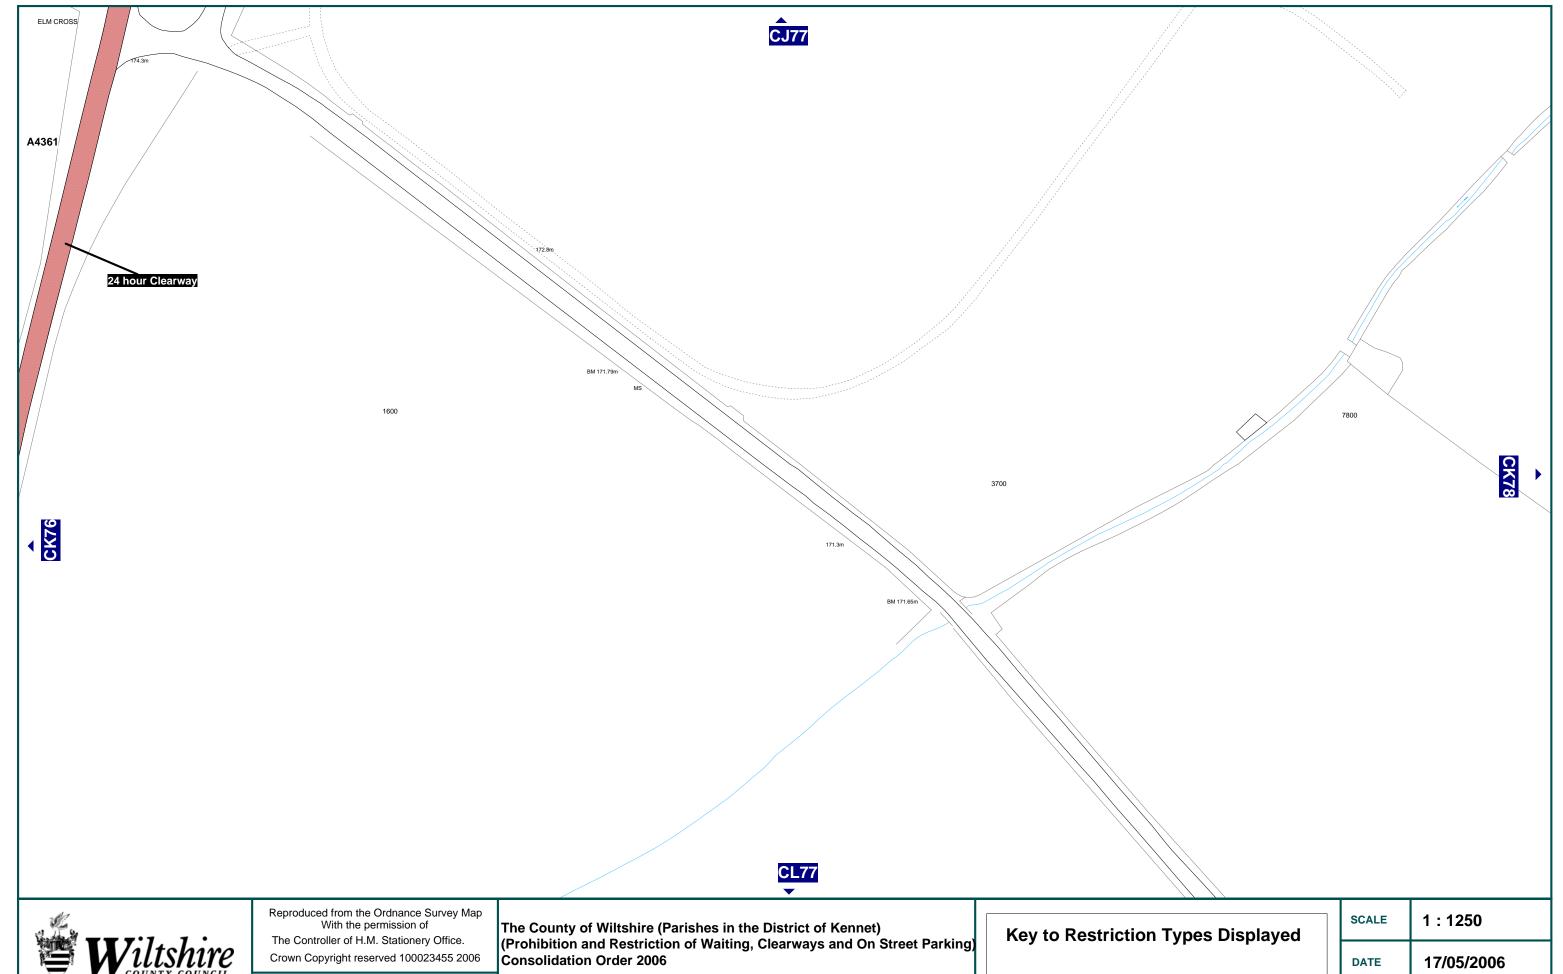

#### WILTSHIRE COUNCIL - KENNET DISTRICT PARISHES - MBTRO - STREET GAZETTEER

| STREET NAME                            | MAP S | MAP SCHEDULE |      |      |      |      |      |      |  |  |
|----------------------------------------|-------|--------------|------|------|------|------|------|------|--|--|
| COCK ROAD                              | ED50  |              |      |      |      |      |      |      |  |  |
| MARSH LANE (B3101)                     | EG50  | EH50         | El50 |      |      |      |      |      |  |  |
| ROUNDWAY AND BISHOPS CANNINGS PARISHES |       |              |      |      |      |      |      |      |  |  |
| HAMBLETON AVENUE                       | ED59  |              |      |      |      |      |      |      |  |  |
| HAMBLETON AVENUE (STORE ACCESS)        | ED59  |              |      |      |      |      |      |      |  |  |
| HOPTON ROAD                            | EC58  | ED58         | ED59 |      |      |      |      |      |  |  |
| LONDON ROAD (A361)                     | ED59  |              |      |      |      |      |      |      |  |  |
| CLEARWAY - A361                        |       |              |      |      |      |      |      |      |  |  |
| A361                                   | DJ70  | DJ71         | DK69 | DK70 | DL68 | DL69 | DM67 | DM68 |  |  |
|                                        | DN66  | DN67         | DO65 | DO66 | DP64 | DP65 | DQ64 | DR63 |  |  |
|                                        | DR64  | DS63         | DT62 | DT63 | DU62 | DV62 | DW61 | DW62 |  |  |
|                                        | DX61  |              |      |      |      |      |      |      |  |  |
| CLEARWAY - A4361                       |       |              |      |      |      |      |      |      |  |  |
| A4361                                  | CC79  | CD78         | CD79 | CE78 | CF77 | CF78 | CG77 | CH77 |  |  |
|                                        | C177  | CJ77         | CK76 | CK77 | CL76 | CM76 | CN76 | CO76 |  |  |
|                                        |       |              |      |      |      |      |      |      |  |  |