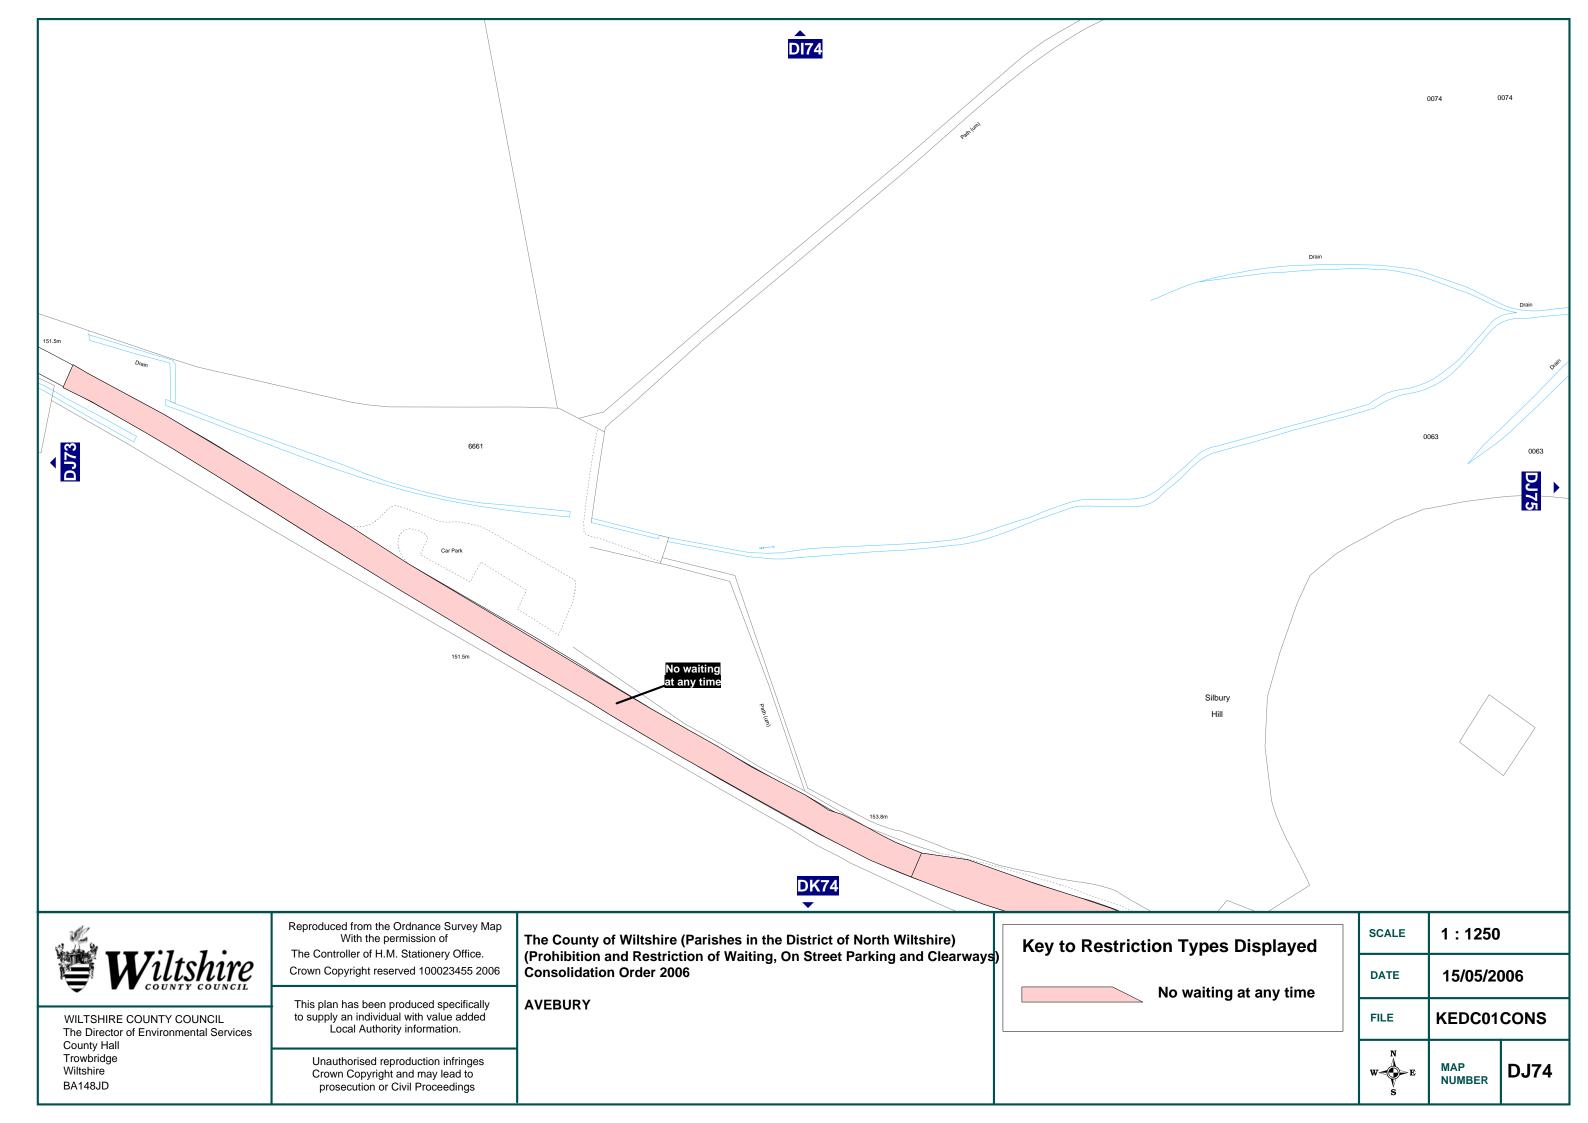

**AVEBURY** 

| SCALE | 1 : 1250      |      |
|-------|---------------|------|
| DATE  | 15/05/2006    |      |
| FILE  | KEDC01CONS    |      |
| W E   | MAP<br>NUMBER | DD75 |

The Director of Environmental Services County Hall Trowbridge Wiltshire BA148JD