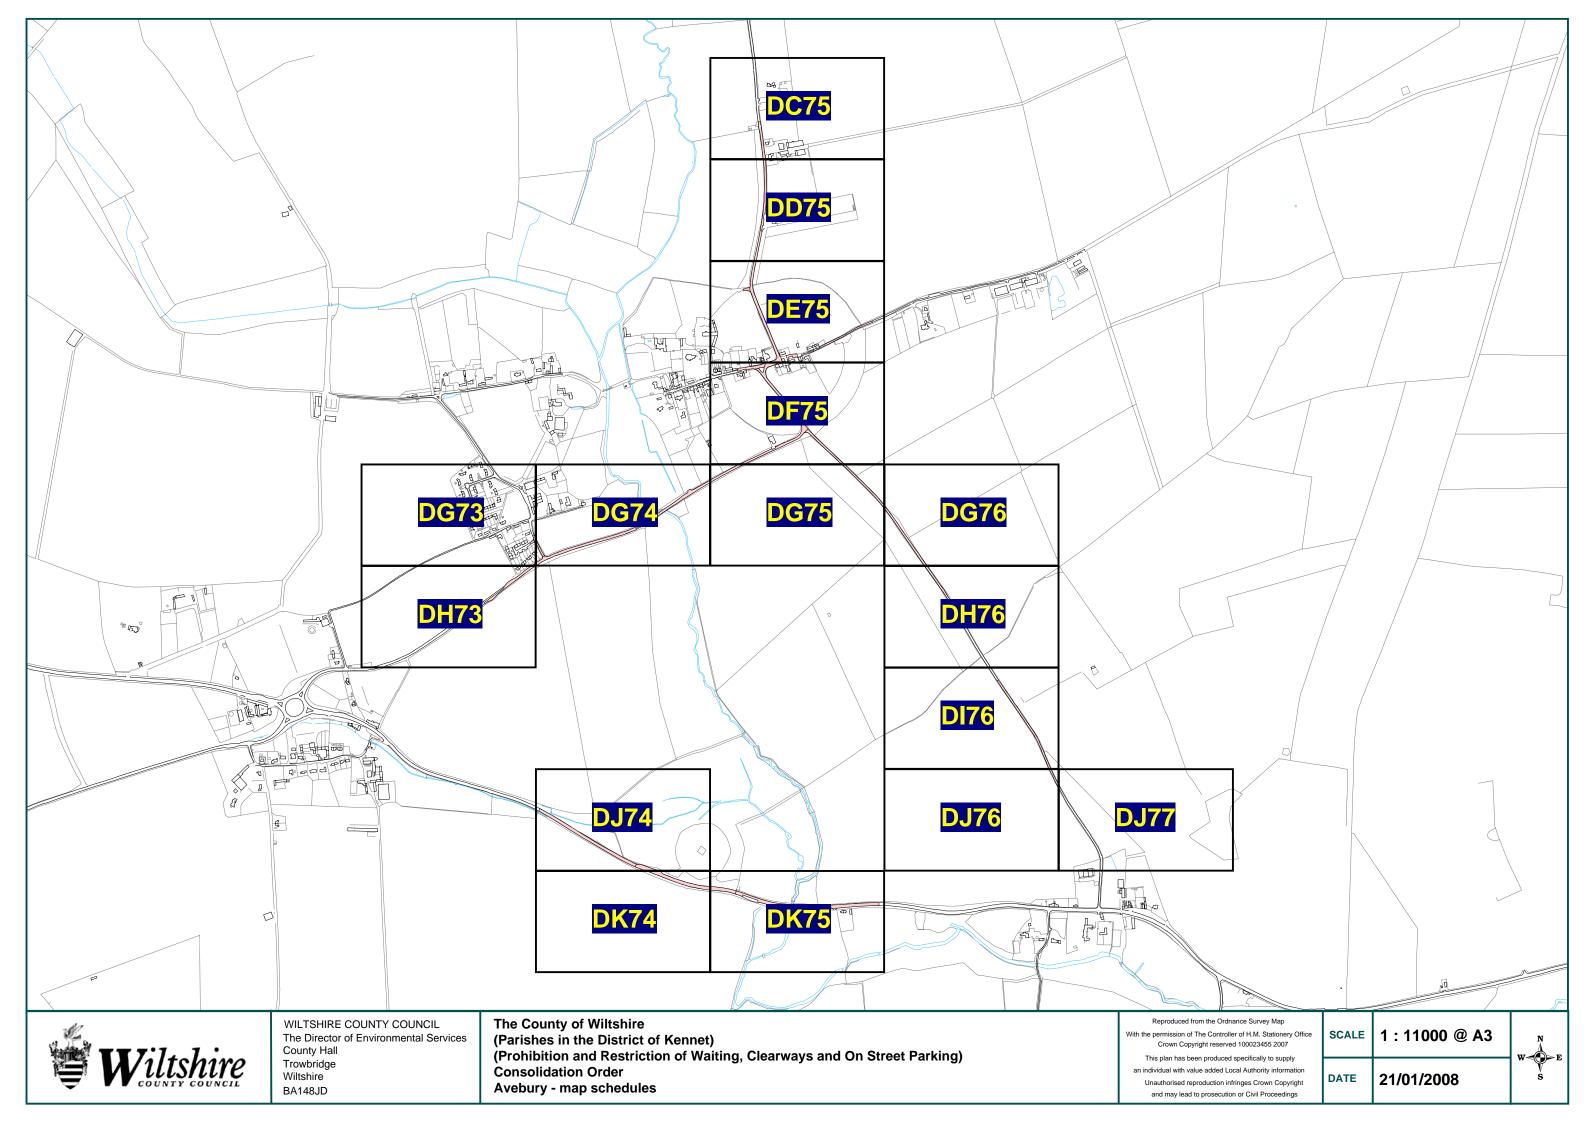

THE COMMON SEAL of THE WILTSHIRE COUNTY COUNCIL was hereunto affixed this 9<sup>th</sup> day of August 2006 in the presence of:

Wiltshire County Council seal number: 712302

| STREET NAME                  | MAP S | MAP SCHEDULE |       |       |       |      |      |  |
|------------------------------|-------|--------------|-------|-------|-------|------|------|--|
|                              |       |              |       |       |       |      |      |  |
| AVEBURY                      |       |              |       |       |       |      |      |  |
| A4                           | DJ74  | DK74         | DK75  |       |       |      |      |  |
| A4361                        | DC75  | DD75         | DE75  | DF75  | DG73  | DG74 | DG75 |  |
| A4361 (AVEBURY MANOR ACCESS) | DE75  |              |       |       |       |      |      |  |
| AVEBURY TRUSLOW ROAD         | DG73  | DG74         |       |       |       |      |      |  |
| B4003                        | DF75  | DG75         | DG76  | DH76  | DI76  | DJ76 | DJ77 |  |
| BECKHAMPTON ROAD (A4361)     | DF75  | DG73         | DG74  | DG75  | DH73  |      |      |  |
| HEREPATH (OR GREEN STREET)   | DE75  |              |       |       |       |      |      |  |
| HIGH STREET                  | DF75  |              |       |       |       |      |      |  |
| LONGFIELDS                   | DG73  |              |       | _     |       |      |      |  |
| SILBURY HILL (A4)            | DJ74  | DK74         | DK75  |       |       |      |      |  |
| SWINDON ROAD (A4361)         | DC75  | DD75         | DE75  |       |       |      |      |  |
| WEST KENNET AVENUE (B4003)   | DF75  | DG75         | DG76  | DH76  | DI76  | DJ76 | DJ77 |  |
| LUDGERSHALL                  |       |              |       |       |       |      |      |  |
| ANDOVER ROAD (A342)          | FR107 | FR108        | FS107 | FS109 | FT110 |      |      |  |
| BELL STREET                  | FS109 |              |       |       |       |      |      |  |
| CASTLE STREET (A342)         | FR107 |              |       |       |       |      |      |  |
| CENTRAL STREET               | FR108 |              |       |       |       |      |      |  |
| CHAPEL LANE                  | FR107 |              |       |       |       |      |      |  |
| CHURCH LANE                  | FR107 |              |       |       |       |      |      |  |
| GRASPAN ROAD                 | FT110 |              |       |       |       |      |      |  |
| HIGH STREET (A342)           | FR107 |              |       |       |       |      |      |  |
| RAWLINGS COURT               | FR107 | FS107        |       |       |       |      |      |  |
| SAINT JAMES STREET           | FR107 |              |       |       |       |      |      |  |
| SHORT STREET                 | FR108 | FS108        |       |       |       |      |      |  |
| STATION APPROACH             | FR107 | FS107        |       |       |       |      |      |  |
| TIDWORTH ROAD (A3026)        | FR107 |              |       |       |       |      |      |  |
| MARKET LAVINGTON             |       |              |       |       |       |      |      |  |
| CHURCH STREET                | FG57  | FG58         |       |       |       |      |      |  |