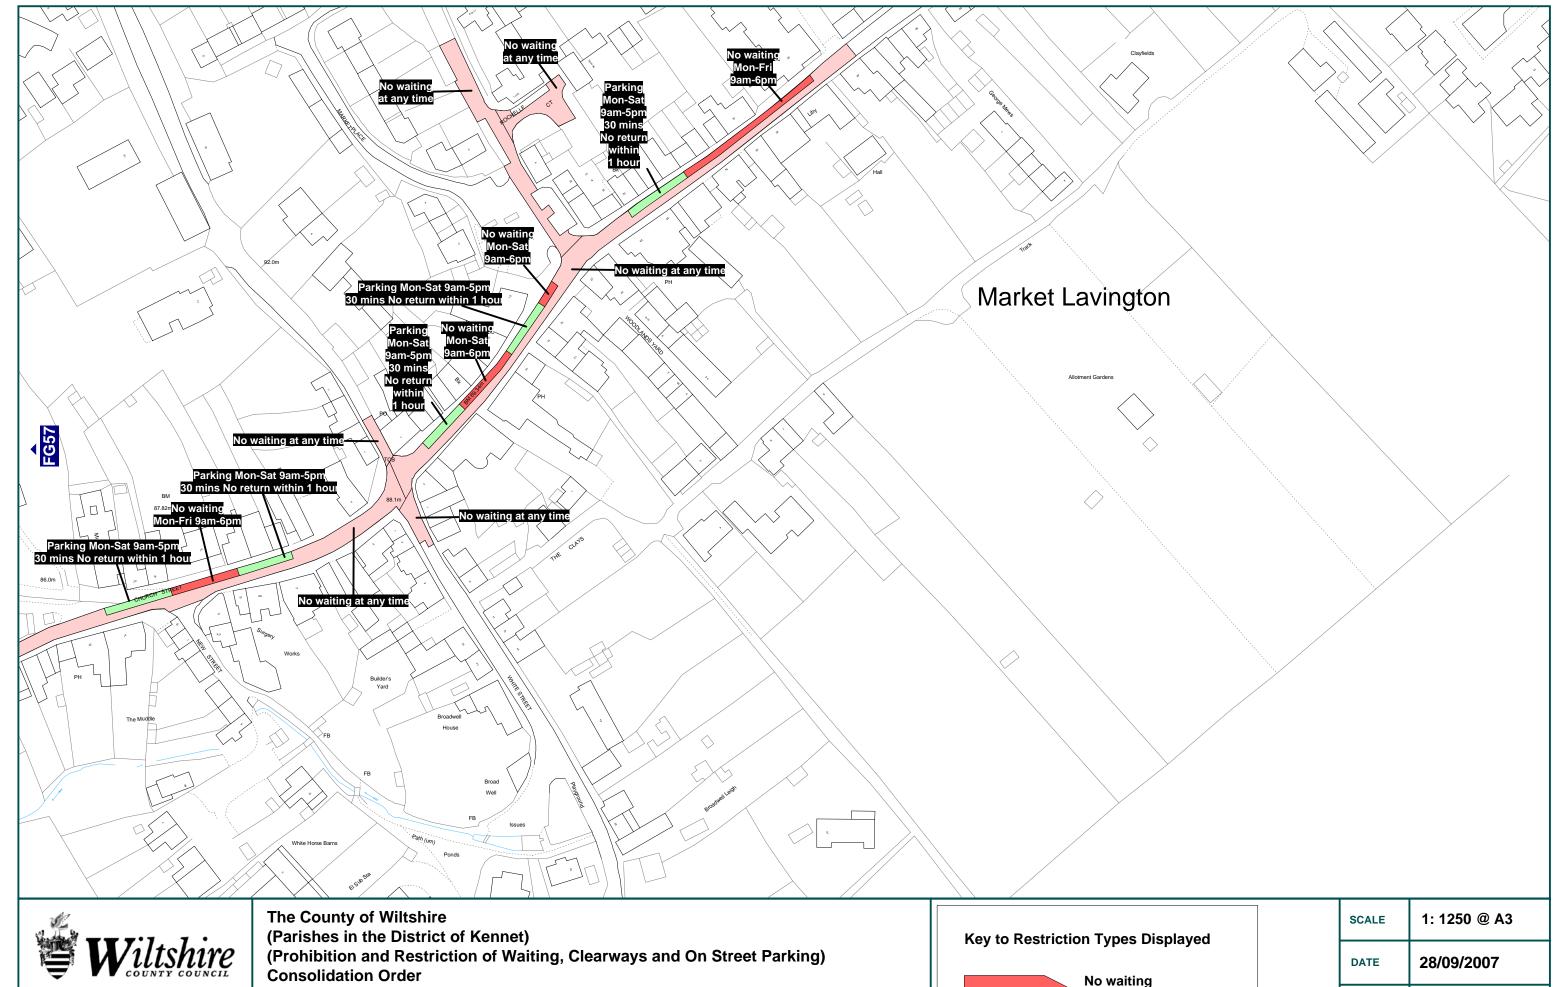

- 1. The County of Wiltshire (Parishes in the District of Kennet) (Prohibition and Restriction of Waiting, Clearways and On Street Parking) Consolidation Order 2006 shall be amended by the revocation of the Map Schedules specified in the First Schedule to this Order and the insertion of the Map Schedules specified in the Second Schedule to this Order.
- 2. The effect of the Order will be to: -
  - (a) Introduce Parking with waiting limited to 30 minutes with no return within 1 hour Monday to Saturday 9am to 5pm on the north side of High Street and Church Street in the vicinity of the Old School Day Centre, Nos. 8 -12 Church Street, F & K Davis, Co-op and Nos. 25 and 27 High Street.
  - (b) Retain prohibition of waiting Monday to Saturday 9am to 6pm on lengths on the north side of High Street, east and west of the Co-op.
  - (c) Amend the current Monday to Saturday 9am to 6pm prohibition to be operative on Monday to Friday on short lengths on the north side of Church Street and High Street.
  - (d) Convert the remaining restrictions to No waiting at any time and to impose No waiting at any time on lengths of Northbrook and Rochelle Court.

These restrictions will replace any existing restrictions currently in force.

 This Order shall come into operation on 28 September 2007 and may be cited as The County of Wiltshire (Parishes in the District of Kennet) (Prohibition and Restriction of Waiting, Clearways and On Street Parking) Consolidation Order 2006 (Amendment No. 1) Order 2007.

#### FIRST SCHEDULE

Map Schedules to be revoked

| Map Schedules | <u>Date</u> |
|---------------|-------------|
| FG57          | 18 May 2006 |
| FG58          | 18 May 2006 |

#### Map Schedules to be inserted

Map Schedules Date

FG57 28 September 2007 FG58 28 September 2007

THE COMMON SEAL of THE WILTSHIRE COUNTY COUNCIL was hereunto affixed this 12th day of September 2007 in the presence of: -

THE COMMON SEAL of THE WILTSHIRE COUNTY COUNCIL was hereunto affixed this 9<sup>th</sup> day of August 2006 in the presence of:

Wiltshire County Council seal number: 712302

| STREET NAME                  | MAP S | MAP SCHEDULE |       |       |       |      |      |  |
|------------------------------|-------|--------------|-------|-------|-------|------|------|--|
|                              |       |              |       |       |       |      |      |  |
| AVEBURY                      |       |              |       |       |       |      |      |  |
| A4                           | DJ74  | DK74         | DK75  |       |       |      |      |  |
| A4361                        | DC75  | DD75         | DE75  | DF75  | DG73  | DG74 | DG75 |  |
| A4361 (AVEBURY MANOR ACCESS) | DE75  |              |       |       |       |      |      |  |
| AVEBURY TRUSLOW ROAD         | DG73  | DG74         |       |       |       |      |      |  |
| B4003                        | DF75  | DG75         | DG76  | DH76  | DI76  | DJ76 | DJ77 |  |
| BECKHAMPTON ROAD (A4361)     | DF75  | DG73         | DG74  | DG75  | DH73  |      |      |  |
| HEREPATH (OR GREEN STREET)   | DE75  |              |       |       |       |      |      |  |
| HIGH STREET                  | DF75  |              |       |       |       |      |      |  |
| LONGFIELDS                   | DG73  |              |       | _     |       |      |      |  |
| SILBURY HILL (A4)            | DJ74  | DK74         | DK75  |       |       |      |      |  |
| SWINDON ROAD (A4361)         | DC75  | DD75         | DE75  |       |       |      |      |  |
| WEST KENNET AVENUE (B4003)   | DF75  | DG75         | DG76  | DH76  | DI76  | DJ76 | DJ77 |  |
| LUDGERSHALL                  |       |              |       |       |       |      |      |  |
| ANDOVER ROAD (A342)          | FR107 | FR108        | FS107 | FS109 | FT110 |      |      |  |
| BELL STREET                  | FS109 |              |       |       |       |      |      |  |
| CASTLE STREET (A342)         | FR107 |              |       |       |       |      |      |  |
| CENTRAL STREET               | FR108 |              |       |       |       |      |      |  |
| CHAPEL LANE                  | FR107 |              |       |       |       |      |      |  |
| CHURCH LANE                  | FR107 |              |       |       |       |      |      |  |
| GRASPAN ROAD                 | FT110 |              |       |       |       |      |      |  |
| HIGH STREET (A342)           | FR107 |              |       |       |       |      |      |  |
| RAWLINGS COURT               | FR107 | FS107        |       |       |       |      |      |  |
| SAINT JAMES STREET           | FR107 |              |       |       |       |      |      |  |
| SHORT STREET                 | FR108 | FS108        |       |       |       |      |      |  |
| STATION APPROACH             | FR107 | FS107        |       |       |       |      |      |  |
| TIDWORTH ROAD (A3026)        | FR107 |              |       |       |       |      |      |  |
| MARKET LAVINGTON             |       |              |       |       |       |      |      |  |
| CHURCH STREET                | FG57  | FG58         |       |       |       |      |      |  |

| STREET NAME                 | MAP SO | CHEDULE |      |
|-----------------------------|--------|---------|------|
| HIGH STREET                 | FG58   |         |      |
| NORTHBROOK                  | FG58   |         |      |
| PARSONAGE LANE              | FG58   |         |      |
| ROCHELLE COURT              | FG58   |         |      |
| WHITE STREET                | FG58   |         |      |
| PEWSEY                      |        |         |      |
| A345                        | EL87   | EM87    |      |
| B3087                       | EL88   | EM87    | EM88 |
| BALL ROAD                   | EM88   |         |      |
| BROOMCROFT ROAD             | EL87   |         |      |
| CHURCH STREET (A345)        | EM87   |         |      |
| CORONATION CLOSE            | EM87   |         |      |
| EASTERTON LANE              | EM88   |         |      |
| GODARD ROAD                 | EM87   |         |      |
| HIGH STREET (B3087)         | EM87   | EM88    |      |
| HOLLYBUSH LANE              | EL88   |         | '    |
| INLANDS CLOSE               | EL87   |         |      |
| MARLBOROUGH ROAD (A345)     | EL87   |         | _    |
| MILTON ROAD (B3087)         | EL88   | EM88    |      |
| NORTH STREET (A345)         | EL87   | EM87    |      |
| OLD HOSPITAL ROAD           | EK86   |         |      |
| OLDFORD COURT               | EM87   |         |      |
| OLYMPIAN ROAD               | EL86   |         |      |
| RAWLINS ROAD                | EL86   | EM86    |      |
| RIVER STREET (A345)         | EM87   |         | '    |
| VALE ROAD                   | EK86   | EL86    |      |
| WILCOT ROAD                 | EL86   | EL87    | EM86 |
| POTTERNE AND ROWDE PARISHES |        |         |      |
| BUNNIES LANE                | ED50   |         |      |
| CAEN HILL (A361)            | EI50   | EI51    |      |