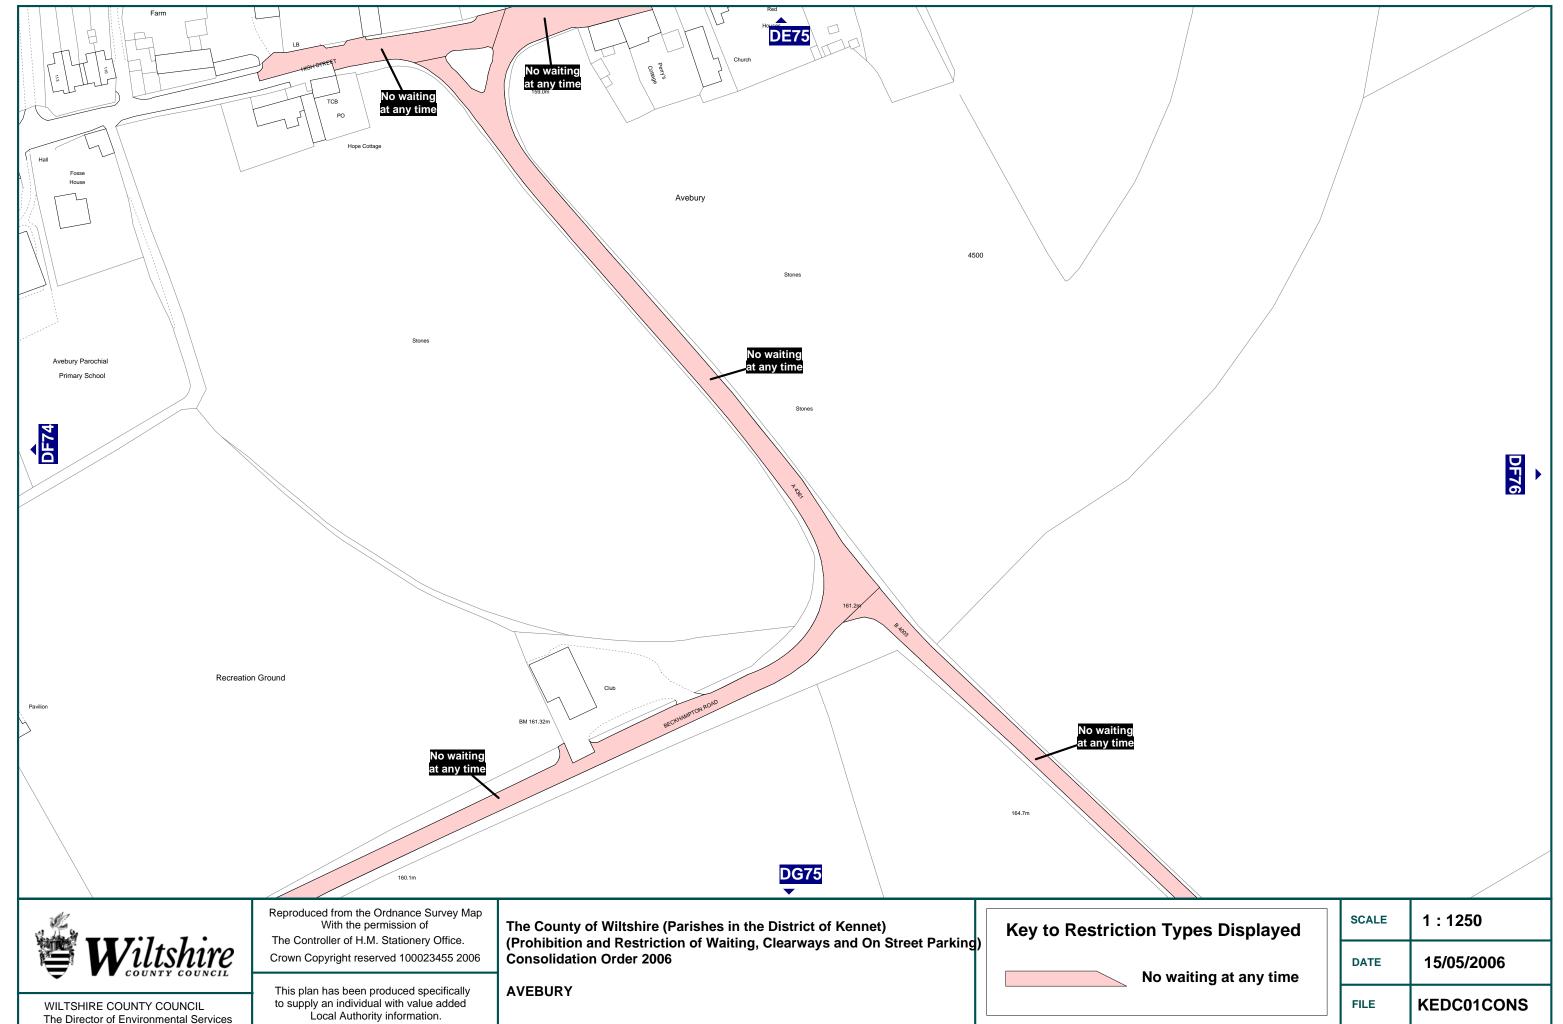

THE COMMON SEAL of THE WILTSHIRE COUNTY COUNCIL was hereunto affixed this 9<sup>th</sup> day of August 2006 in the presence of:

Wiltshire County Council seal number: 712302

| STREET NAME                  | MAP S | MAP SCHEDULE |       |       |       |      |      |  |
|------------------------------|-------|--------------|-------|-------|-------|------|------|--|
|                              |       |              |       |       |       |      |      |  |
| AVEBURY                      |       |              |       |       |       |      |      |  |
| A4                           | DJ74  | DK74         | DK75  |       |       |      |      |  |
| A4361                        | DC75  | DD75         | DE75  | DF75  | DG73  | DG74 | DG75 |  |
| A4361 (AVEBURY MANOR ACCESS) | DE75  |              |       |       |       |      |      |  |
| AVEBURY TRUSLOW ROAD         | DG73  | DG74         |       |       |       |      |      |  |
| B4003                        | DF75  | DG75         | DG76  | DH76  | DI76  | DJ76 | DJ77 |  |
| BECKHAMPTON ROAD (A4361)     | DF75  | DG73         | DG74  | DG75  | DH73  |      |      |  |
| HEREPATH (OR GREEN STREET)   | DE75  |              |       |       |       |      |      |  |
| HIGH STREET                  | DF75  |              |       |       |       |      |      |  |
| LONGFIELDS                   | DG73  |              |       | _     |       |      |      |  |
| SILBURY HILL (A4)            | DJ74  | DK74         | DK75  |       |       |      |      |  |
| SWINDON ROAD (A4361)         | DC75  | DD75         | DE75  |       |       |      |      |  |
| WEST KENNET AVENUE (B4003)   | DF75  | DG75         | DG76  | DH76  | DI76  | DJ76 | DJ77 |  |
| LUDGERSHALL                  |       |              |       |       |       |      |      |  |
| ANDOVER ROAD (A342)          | FR107 | FR108        | FS107 | FS109 | FT110 |      |      |  |
| BELL STREET                  | FS109 |              |       |       |       |      |      |  |
| CASTLE STREET (A342)         | FR107 |              |       |       |       |      |      |  |
| CENTRAL STREET               | FR108 |              |       |       |       |      |      |  |
| CHAPEL LANE                  | FR107 |              |       |       |       |      |      |  |
| CHURCH LANE                  | FR107 |              |       |       |       |      |      |  |
| GRASPAN ROAD                 | FT110 |              |       |       |       |      |      |  |
| HIGH STREET (A342)           | FR107 |              |       |       |       |      |      |  |
| RAWLINGS COURT               | FR107 | FS107        |       |       |       |      |      |  |
| SAINT JAMES STREET           | FR107 |              |       |       |       |      |      |  |
| SHORT STREET                 | FR108 | FS108        |       |       |       |      |      |  |
| STATION APPROACH             | FR107 | FS107        |       |       |       |      |      |  |
| TIDWORTH ROAD (A3026)        | FR107 |              |       |       |       |      |      |  |
| MARKET LAVINGTON             |       |              |       |       |       |      |      |  |
| CHURCH STREET                | FG57  | FG58         |       |       |       |      |      |  |

**AVEBURY** 

No waiting at any time

|           | SCALE | 1 : 1250      |      |
|-----------|-------|---------------|------|
|           | DATE  | 15/05/2006    |      |
| FILE KEDC |       | KEDC01        | CONS |
|           | W E   | MAP<br>NUMBER | DG75 |