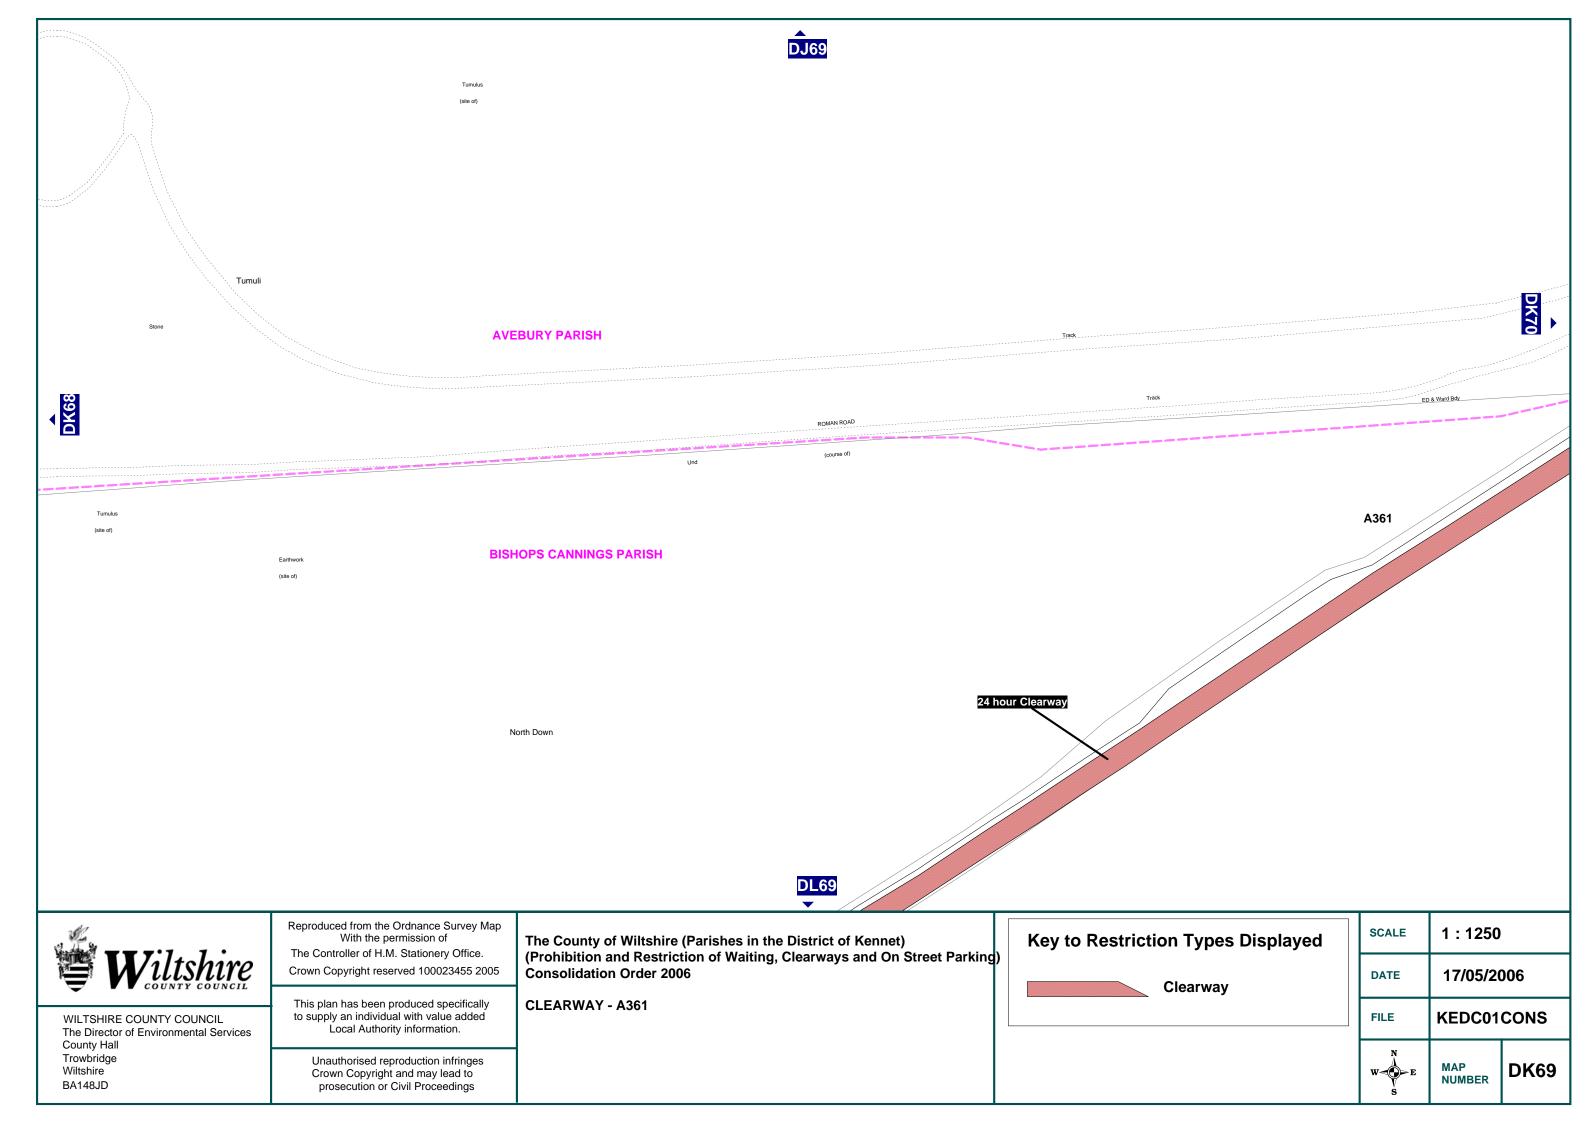

Clearways include: -

A361 clearway – (Avebury and Bishops Cannings)

A4361 clearway – (Broad Hinton and Winterbourne Bassett)

**MBTRO filename: KEDC2006CONS** 

#### WILTSHIRE COUNCIL - KENNET DISTRICT PARISHES - MBTRO - STREET GAZETTEER

| STREET NAME                            | MAP S | MAP SCHEDULE |      |      |      |      |      |      |  |  |
|----------------------------------------|-------|--------------|------|------|------|------|------|------|--|--|
| COCK ROAD                              | ED50  |              |      |      |      |      |      |      |  |  |
| MARSH LANE (B3101)                     | EG50  | EH50         | El50 |      |      |      |      |      |  |  |
| ROUNDWAY AND BISHOPS CANNINGS PARISHES |       |              |      |      |      |      |      |      |  |  |
| HAMBLETON AVENUE                       | ED59  |              |      |      |      |      |      |      |  |  |
| HAMBLETON AVENUE (STORE ACCESS)        | ED59  |              |      |      |      |      |      |      |  |  |
| HOPTON ROAD                            | EC58  | ED58         | ED59 |      |      |      |      |      |  |  |
| LONDON ROAD (A361)                     | ED59  |              |      |      |      |      |      |      |  |  |
| CLEARWAY - A361                        |       |              |      |      |      |      |      |      |  |  |
| A361                                   | DJ70  | DJ71         | DK69 | DK70 | DL68 | DL69 | DM67 | DM68 |  |  |
|                                        | DN66  | DN67         | DO65 | DO66 | DP64 | DP65 | DQ64 | DR63 |  |  |
|                                        | DR64  | DS63         | DT62 | DT63 | DU62 | DV62 | DW61 | DW62 |  |  |
|                                        | DX61  |              |      |      |      |      |      |      |  |  |
| CLEARWAY - A4361                       |       |              |      |      |      |      |      |      |  |  |
| A4361                                  | CC79  | CD78         | CD79 | CE78 | CF77 | CF78 | CG77 | CH77 |  |  |
|                                        | C177  | CJ77         | CK76 | CK77 | CL76 | CM76 | CN76 | CO76 |  |  |
|                                        |       |              |      |      |      |      |      |      |  |  |