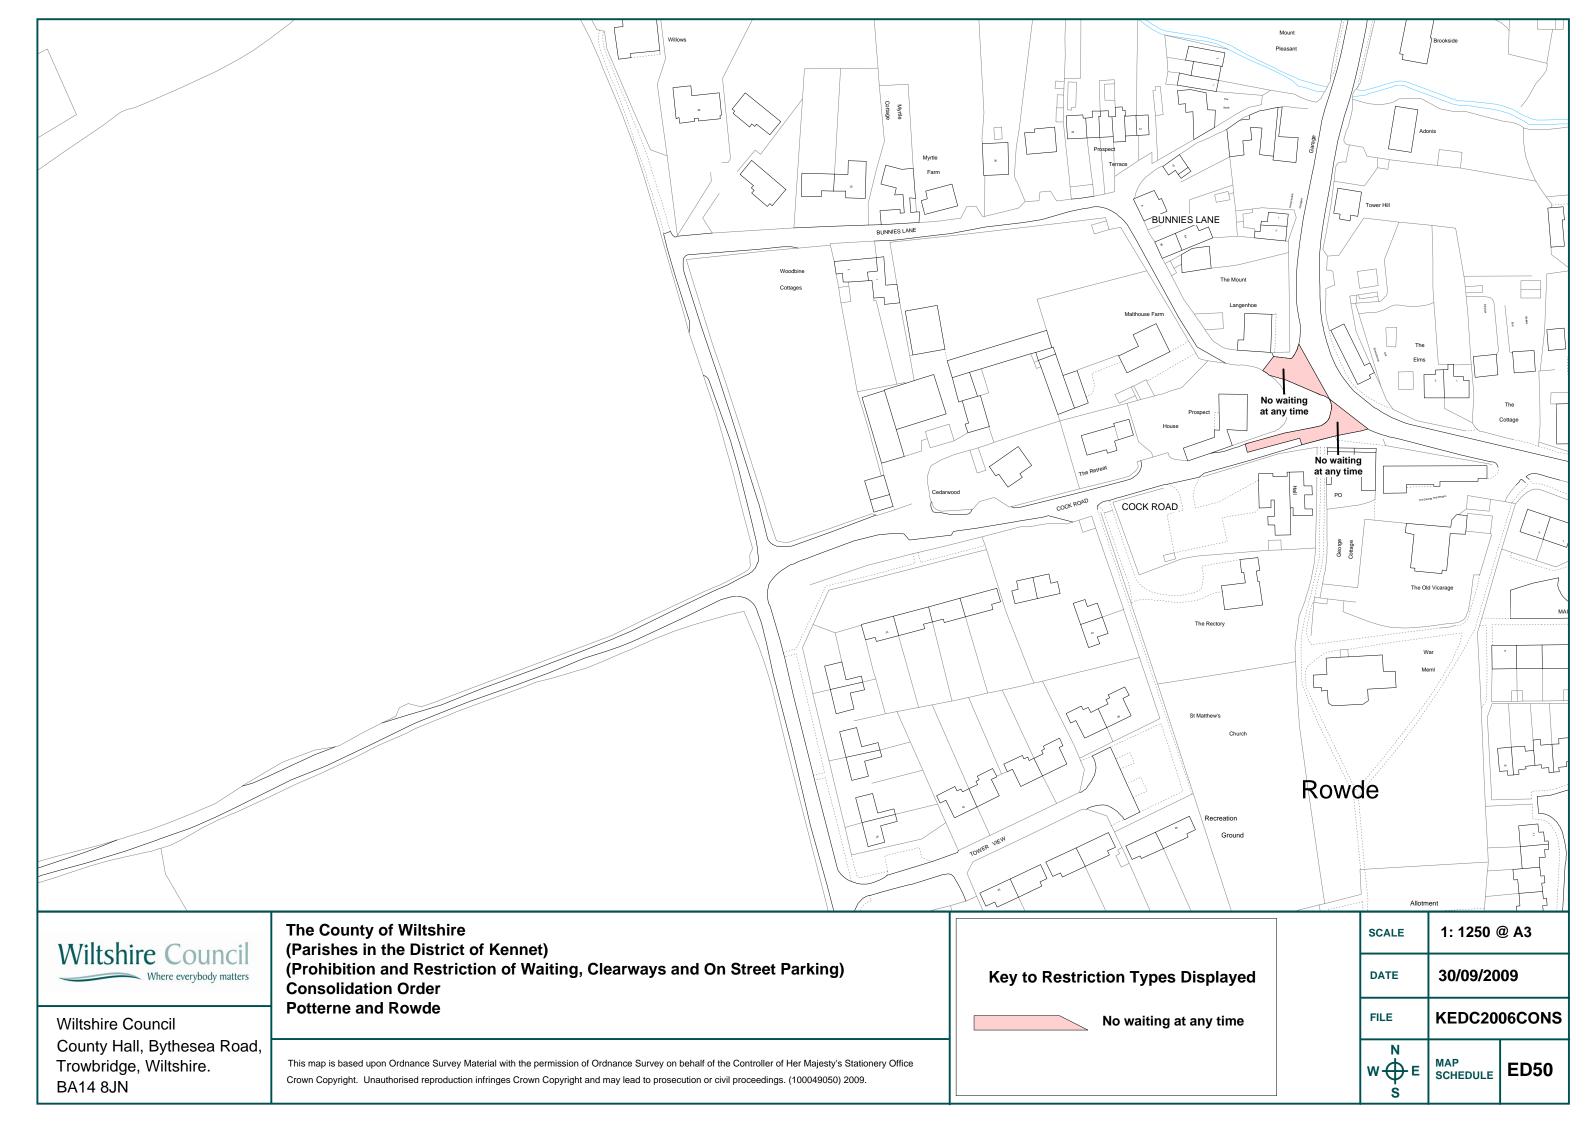

- The County of Wiltshire (Parishes in the District of Kennet) (Prohibition and Restriction of Waiting, Clearways and On Street Parking) Consolidation Order 2006 shall be amended by the insertion of the Map Schedule specified in the Schedule to this Order.
- 2. The effect of the Order will be to introduce **No waiting at any time** in Rowde as follows:

Cock Road

South side – From its junction with the A342 to a point approximately 7m west of its junction with Footpath 29

North side – From its junction with the A342 to a point approximately 25m west of the junction with Footpath 29

**Bunnies Lane** 

South Side – From its junction with the A342 to a point 24m west of that iunction

North Side – From its junction with the A342 to a point 11m west of that junction

3. This Order shall come into operation on 30 September 2009 and may be cited as The County of Wiltshire (Parishes in the District of Kennet) (Prohibition and Restriction of Waiting, Clearways and On Street Parking) Consolidation Order 2006 (Amendment No. 6) Order 2009.

#### Map Schedule to be inserted

| Map Schedule | Date     |
|--------------|----------|
|              |          |
| ED50         | 30/09/09 |

| THE COMMON SEAL of THE     | ) |
|----------------------------|---|
| WILTSHIRE COUNTY COUNCIL   | ) |
| was hereunto affixed this  | ) |
| 15th day of September 2009 | ) |
| in the presence of: -      | ) |

| STREET NAME                 | MAP SO | CHEDULE |      |
|-----------------------------|--------|---------|------|
| HIGH STREET                 | FG58   |         |      |
| NORTHBROOK                  | FG58   |         |      |
| PARSONAGE LANE              | FG58   |         |      |
| ROCHELLE COURT              | FG58   |         |      |
| WHITE STREET                | FG58   |         |      |
| PEWSEY                      |        |         |      |
| A345                        | EL87   | EM87    |      |
| B3087                       | EL88   | EM87    | EM88 |
| BALL ROAD                   | EM88   |         |      |
| BROOMCROFT ROAD             | EL87   |         |      |
| CHURCH STREET (A345)        | EM87   |         |      |
| CORONATION CLOSE            | EM87   |         |      |
| EASTERTON LANE              | EM88   |         |      |
| GODARD ROAD                 | EM87   |         |      |
| HIGH STREET (B3087)         | EM87   | EM88    |      |
| HOLLYBUSH LANE              | EL88   |         | '    |
| INLANDS CLOSE               | EL87   |         |      |
| MARLBOROUGH ROAD (A345)     | EL87   |         | _    |
| MILTON ROAD (B3087)         | EL88   | EM88    |      |
| NORTH STREET (A345)         | EL87   | EM87    |      |
| OLD HOSPITAL ROAD           | EK86   |         |      |
| OLDFORD COURT               | EM87   |         |      |
| OLYMPIAN ROAD               | EL86   |         |      |
| RAWLINS ROAD                | EL86   | EM86    |      |
| RIVER STREET (A345)         | EM87   |         | '    |
| VALE ROAD                   | EK86   | EL86    |      |
| WILCOT ROAD                 | EL86   | EL87    | EM86 |
| POTTERNE AND ROWDE PARISHES |        |         |      |
| BUNNIES LANE                | ED50   |         |      |
| CAEN HILL (A361)            | EI50   | EI51    |      |