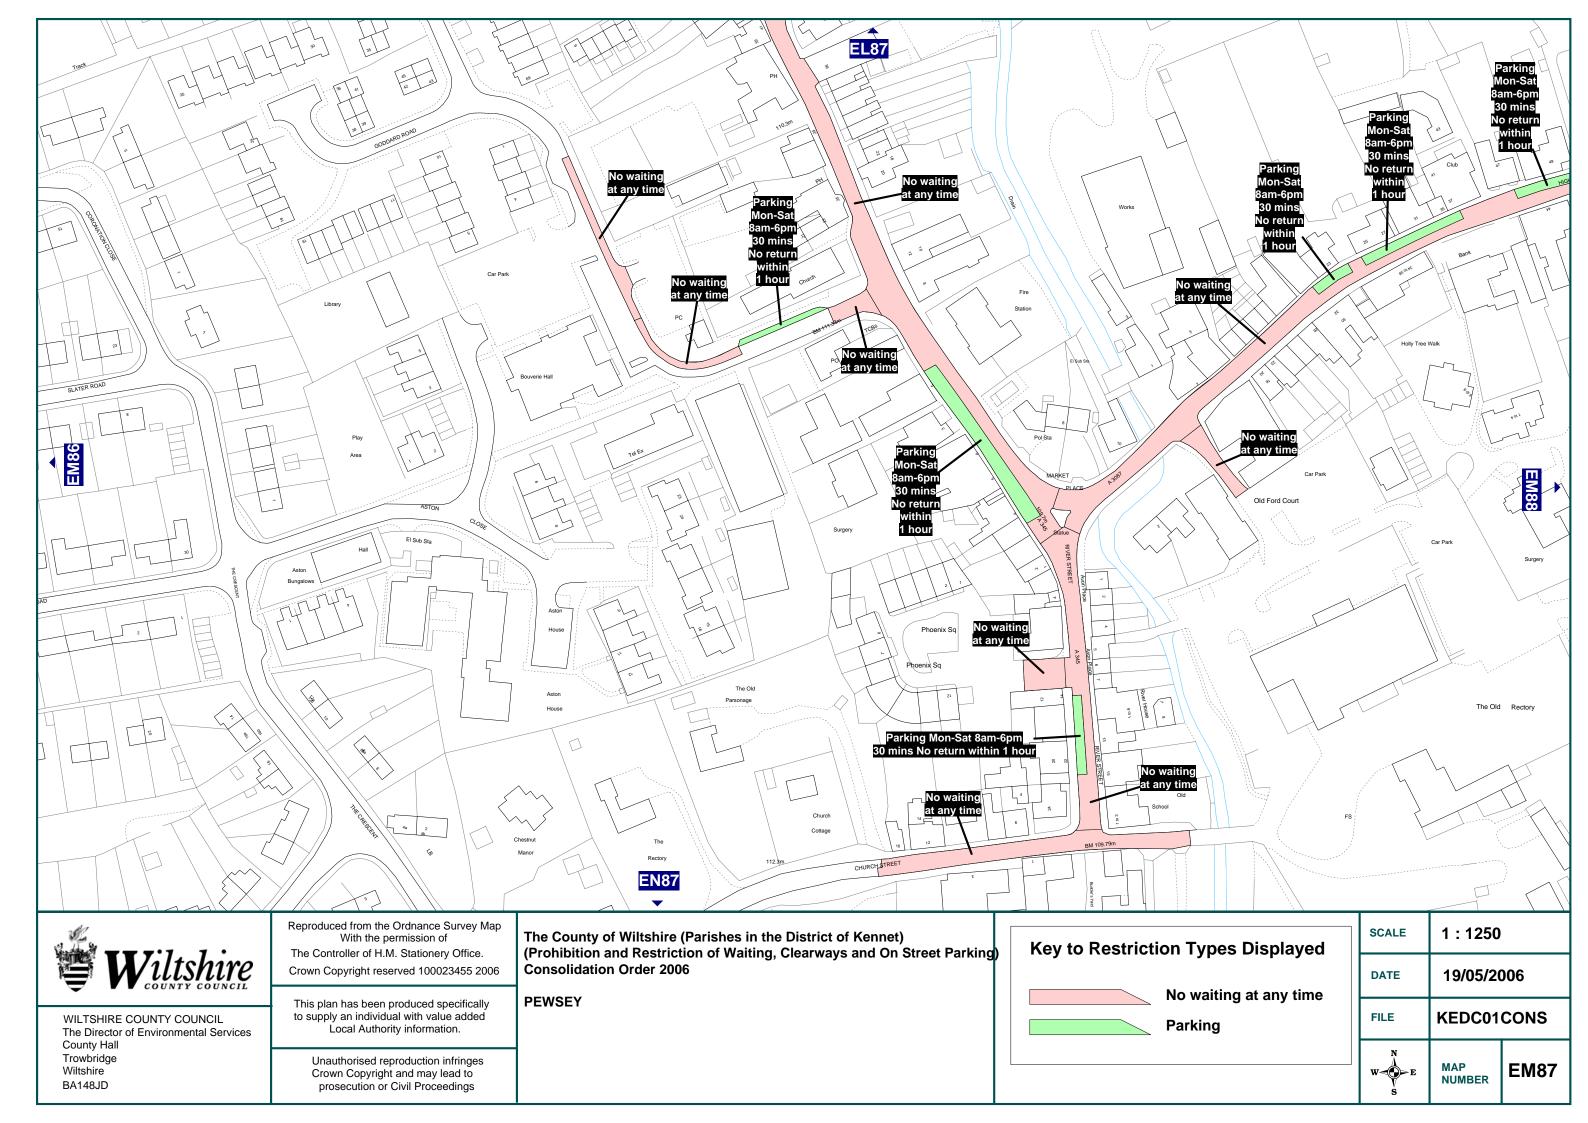

| STREET NAME                 | MAP SO | CHEDULE |      |
|-----------------------------|--------|---------|------|
| HIGH STREET                 | FG58   |         |      |
| NORTHBROOK                  | FG58   |         |      |
| PARSONAGE LANE              | FG58   |         |      |
| ROCHELLE COURT              | FG58   |         |      |
| WHITE STREET                | FG58   |         |      |
| PEWSEY                      |        |         |      |
| A345                        | EL87   | EM87    |      |
| B3087                       | EL88   | EM87    | EM88 |
| BALL ROAD                   | EM88   |         |      |
| BROOMCROFT ROAD             | EL87   |         |      |
| CHURCH STREET (A345)        | EM87   |         |      |
| CORONATION CLOSE            | EM87   |         |      |
| EASTERTON LANE              | EM88   |         |      |
| GODARD ROAD                 | EM87   |         |      |
| HIGH STREET (B3087)         | EM87   | EM88    |      |
| HOLLYBUSH LANE              | EL88   |         | '    |
| INLANDS CLOSE               | EL87   |         |      |
| MARLBOROUGH ROAD (A345)     | EL87   |         | _    |
| MILTON ROAD (B3087)         | EL88   | EM88    |      |
| NORTH STREET (A345)         | EL87   | EM87    |      |
| OLD HOSPITAL ROAD           | EK86   |         |      |
| OLDFORD COURT               | EM87   |         |      |
| OLYMPIAN ROAD               | EL86   |         |      |
| RAWLINS ROAD                | EL86   | EM86    |      |
| RIVER STREET (A345)         | EM87   |         | '    |
| VALE ROAD                   | EK86   | EL86    |      |
| WILCOT ROAD                 | EL86   | EL87    | EM86 |
| POTTERNE AND ROWDE PARISHES |        |         |      |
| BUNNIES LANE                | ED50   |         |      |
| CAEN HILL (A361)            | EI50   | EI51    |      |