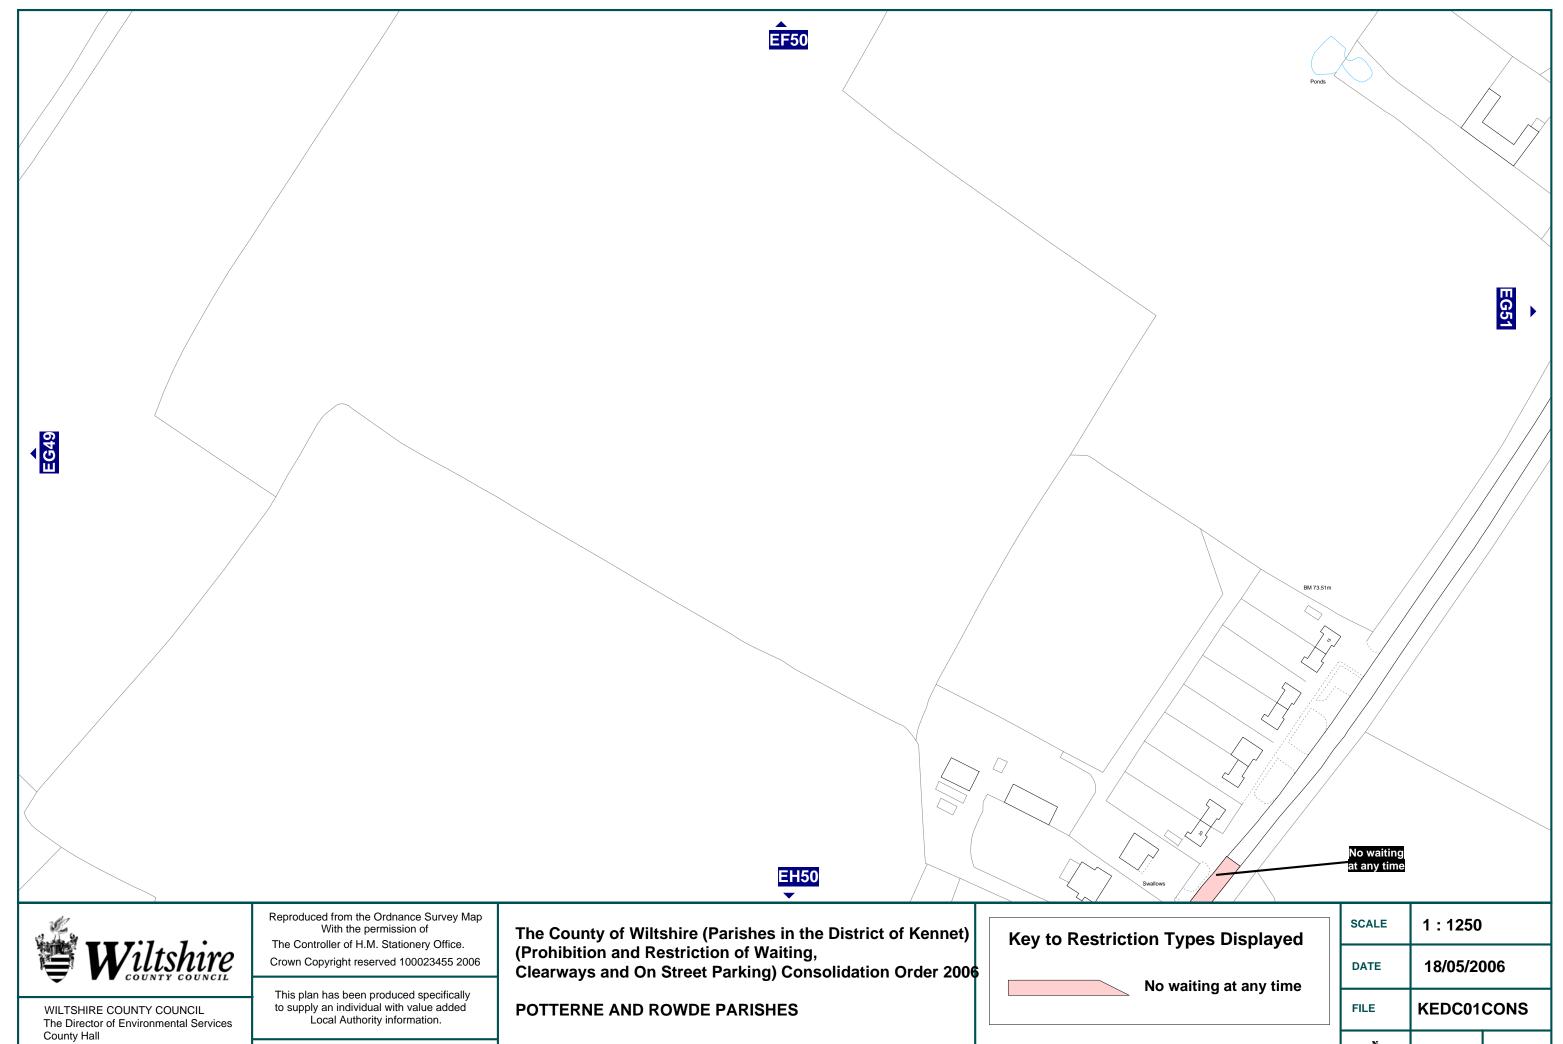

| STREET NAME                 | MAP SO | CHEDULE |      |
|-----------------------------|--------|---------|------|
| HIGH STREET                 | FG58   |         |      |
| NORTHBROOK                  | FG58   |         |      |
| PARSONAGE LANE              | FG58   |         |      |
| ROCHELLE COURT              | FG58   |         |      |
| WHITE STREET                | FG58   |         |      |
| PEWSEY                      |        |         |      |
| A345                        | EL87   | EM87    |      |
| B3087                       | EL88   | EM87    | EM88 |
| BALL ROAD                   | EM88   |         |      |
| BROOMCROFT ROAD             | EL87   |         |      |
| CHURCH STREET (A345)        | EM87   |         |      |
| CORONATION CLOSE            | EM87   |         |      |
| EASTERTON LANE              | EM88   |         |      |
| GODARD ROAD                 | EM87   |         |      |
| HIGH STREET (B3087)         | EM87   | EM88    |      |
| HOLLYBUSH LANE              | EL88   |         | '    |
| INLANDS CLOSE               | EL87   |         |      |
| MARLBOROUGH ROAD (A345)     | EL87   |         | _    |
| MILTON ROAD (B3087)         | EL88   | EM88    |      |
| NORTH STREET (A345)         | EL87   | EM87    |      |
| OLD HOSPITAL ROAD           | EK86   |         |      |
| OLDFORD COURT               | EM87   |         |      |
| OLYMPIAN ROAD               | EL86   |         |      |
| RAWLINS ROAD                | EL86   | EM86    |      |
| RIVER STREET (A345)         | EM87   |         | '    |
| VALE ROAD                   | EK86   | EL86    |      |
| WILCOT ROAD                 | EL86   | EL87    | EM86 |
| POTTERNE AND ROWDE PARISHES |        |         |      |
| BUNNIES LANE                | ED50   |         |      |
| CAEN HILL (A361)            | EI50   | EI51    |      |

#### WILTSHIRE COUNCIL - KENNET DISTRICT PARISHES - MBTRO - STREET GAZETTEER

| STREET NAME                            | MAP S | MAP SCHEDULE |      |      |      |      |      |      |  |  |
|----------------------------------------|-------|--------------|------|------|------|------|------|------|--|--|
| COCK ROAD                              | ED50  |              |      |      |      |      |      |      |  |  |
| MARSH LANE (B3101)                     | EG50  | EH50         | El50 |      |      |      |      |      |  |  |
| ROUNDWAY AND BISHOPS CANNINGS PARISHES |       |              |      |      |      |      |      |      |  |  |
| HAMBLETON AVENUE                       | ED59  |              |      |      |      |      |      |      |  |  |
| HAMBLETON AVENUE (STORE ACCESS)        | ED59  |              |      |      |      |      |      |      |  |  |
| HOPTON ROAD                            | EC58  | ED58         | ED59 |      |      |      |      |      |  |  |
| LONDON ROAD (A361)                     | ED59  |              |      |      |      |      |      |      |  |  |
| CLEARWAY - A361                        |       |              |      |      |      |      |      |      |  |  |
| A361                                   | DJ70  | DJ71         | DK69 | DK70 | DL68 | DL69 | DM67 | DM68 |  |  |
|                                        | DN66  | DN67         | DO65 | DO66 | DP64 | DP65 | DQ64 | DR63 |  |  |
|                                        | DR64  | DS63         | DT62 | DT63 | DU62 | DV62 | DW61 | DW62 |  |  |
|                                        | DX61  |              |      |      |      |      |      |      |  |  |
| CLEARWAY - A4361                       |       |              |      |      |      |      |      |      |  |  |
| A4361                                  | CC79  | CD78         | CD79 | CE78 | CF77 | CF78 | CG77 | CH77 |  |  |
|                                        | C177  | CJ77         | CK76 | CK77 | CL76 | CM76 | CN76 | CO76 |  |  |
|                                        |       |              |      |      |      |      |      |      |  |  |