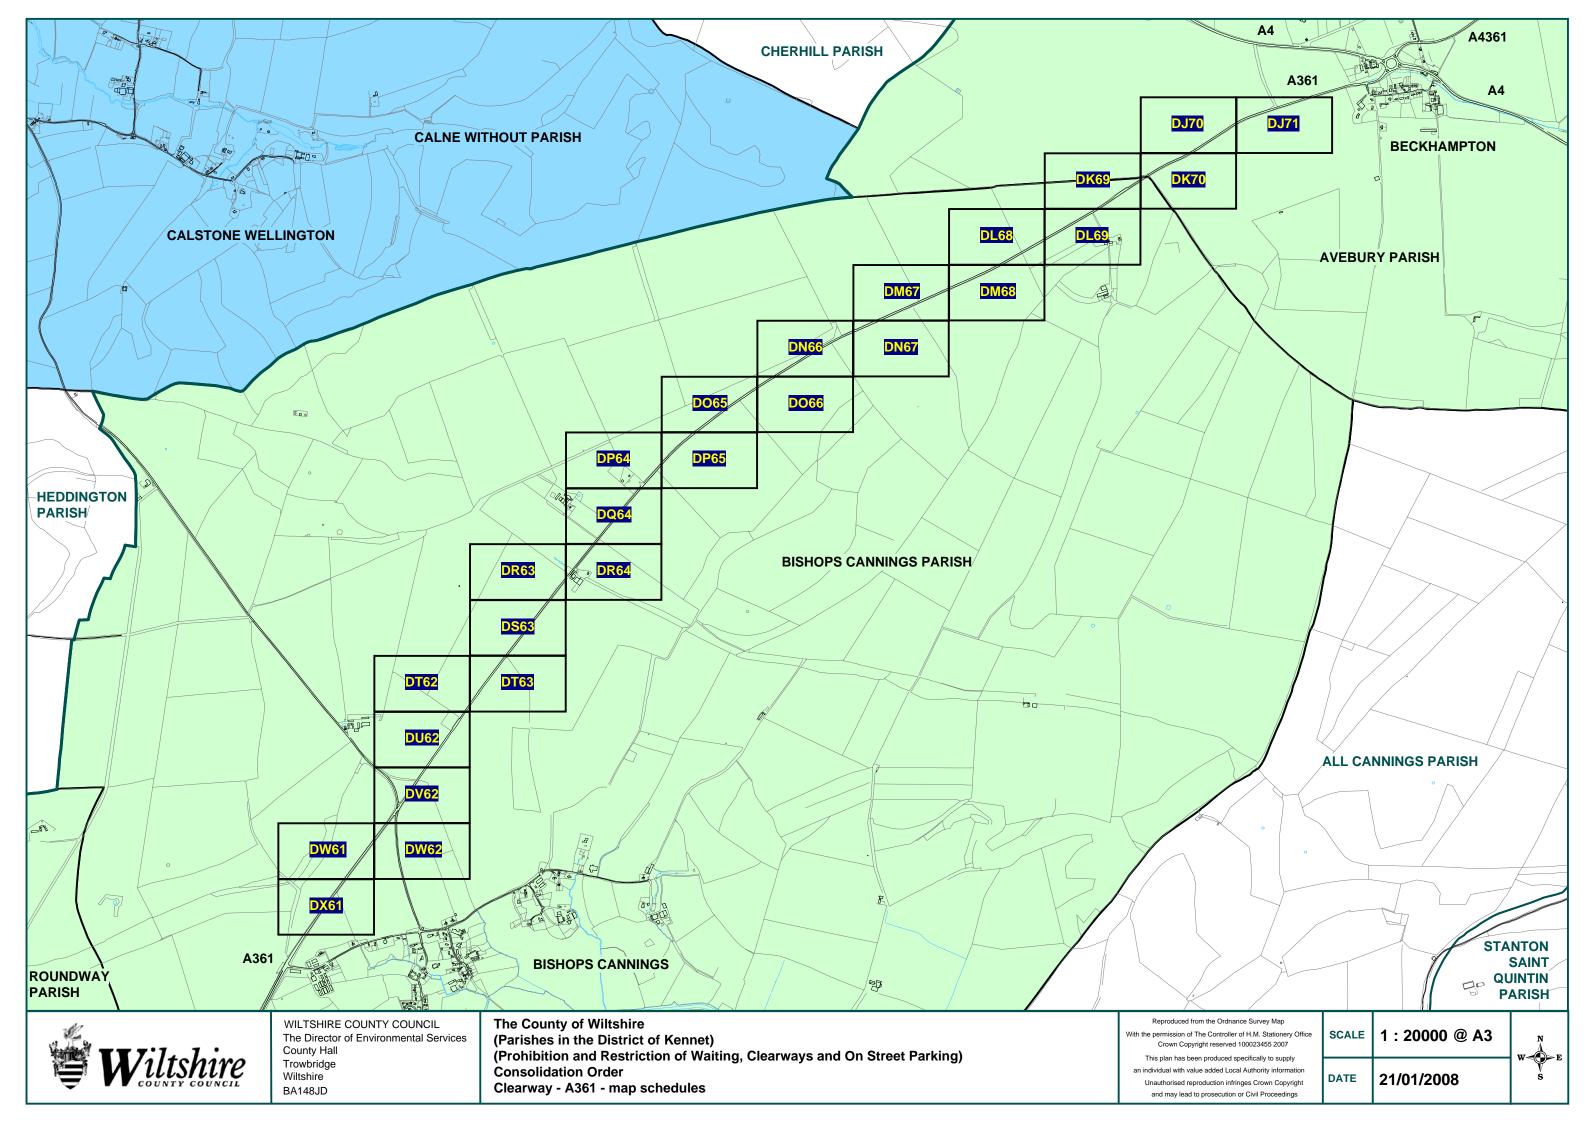

Clearways include: -

A361 clearway – (Avebury and Bishops Cannings)

A4361 clearway – (Broad Hinton and Winterbourne Bassett)

**MBTRO filename: KEDC2006CONS** 

#### WILTSHIRE COUNCIL - KENNET DISTRICT PARISHES - MBTRO - STREET GAZETTEER

| STREET NAME                            | MAP S | MAP SCHEDULE |      |      |      |      |      |      |  |  |
|----------------------------------------|-------|--------------|------|------|------|------|------|------|--|--|
| COCK ROAD                              | ED50  |              |      |      |      |      |      |      |  |  |
| MARSH LANE (B3101)                     | EG50  | EH50         | El50 |      |      |      |      |      |  |  |
| ROUNDWAY AND BISHOPS CANNINGS PARISHES |       |              |      |      |      |      |      |      |  |  |
| HAMBLETON AVENUE                       | ED59  |              |      |      |      |      |      |      |  |  |
| HAMBLETON AVENUE (STORE ACCESS)        | ED59  |              |      |      |      |      |      |      |  |  |
| HOPTON ROAD                            | EC58  | ED58         | ED59 |      |      |      |      |      |  |  |
| LONDON ROAD (A361)                     | ED59  |              |      |      |      |      |      |      |  |  |
| CLEARWAY - A361                        |       |              |      |      |      |      |      |      |  |  |
| A361                                   | DJ70  | DJ71         | DK69 | DK70 | DL68 | DL69 | DM67 | DM68 |  |  |
|                                        | DN66  | DN67         | DO65 | DO66 | DP64 | DP65 | DQ64 | DR63 |  |  |
|                                        | DR64  | DS63         | DT62 | DT63 | DU62 | DV62 | DW61 | DW62 |  |  |
|                                        | DX61  |              |      |      |      |      |      |      |  |  |
| CLEARWAY - A4361                       |       |              |      |      |      |      |      |      |  |  |
| A4361                                  | CC79  | CD78         | CD79 | CE78 | CF77 | CF78 | CG77 | CH77 |  |  |
|                                        | C177  | CJ77         | CK76 | CK77 | CL76 | CM76 | CN76 | CO76 |  |  |
|                                        |       |              |      |      |      |      |      |      |  |  |