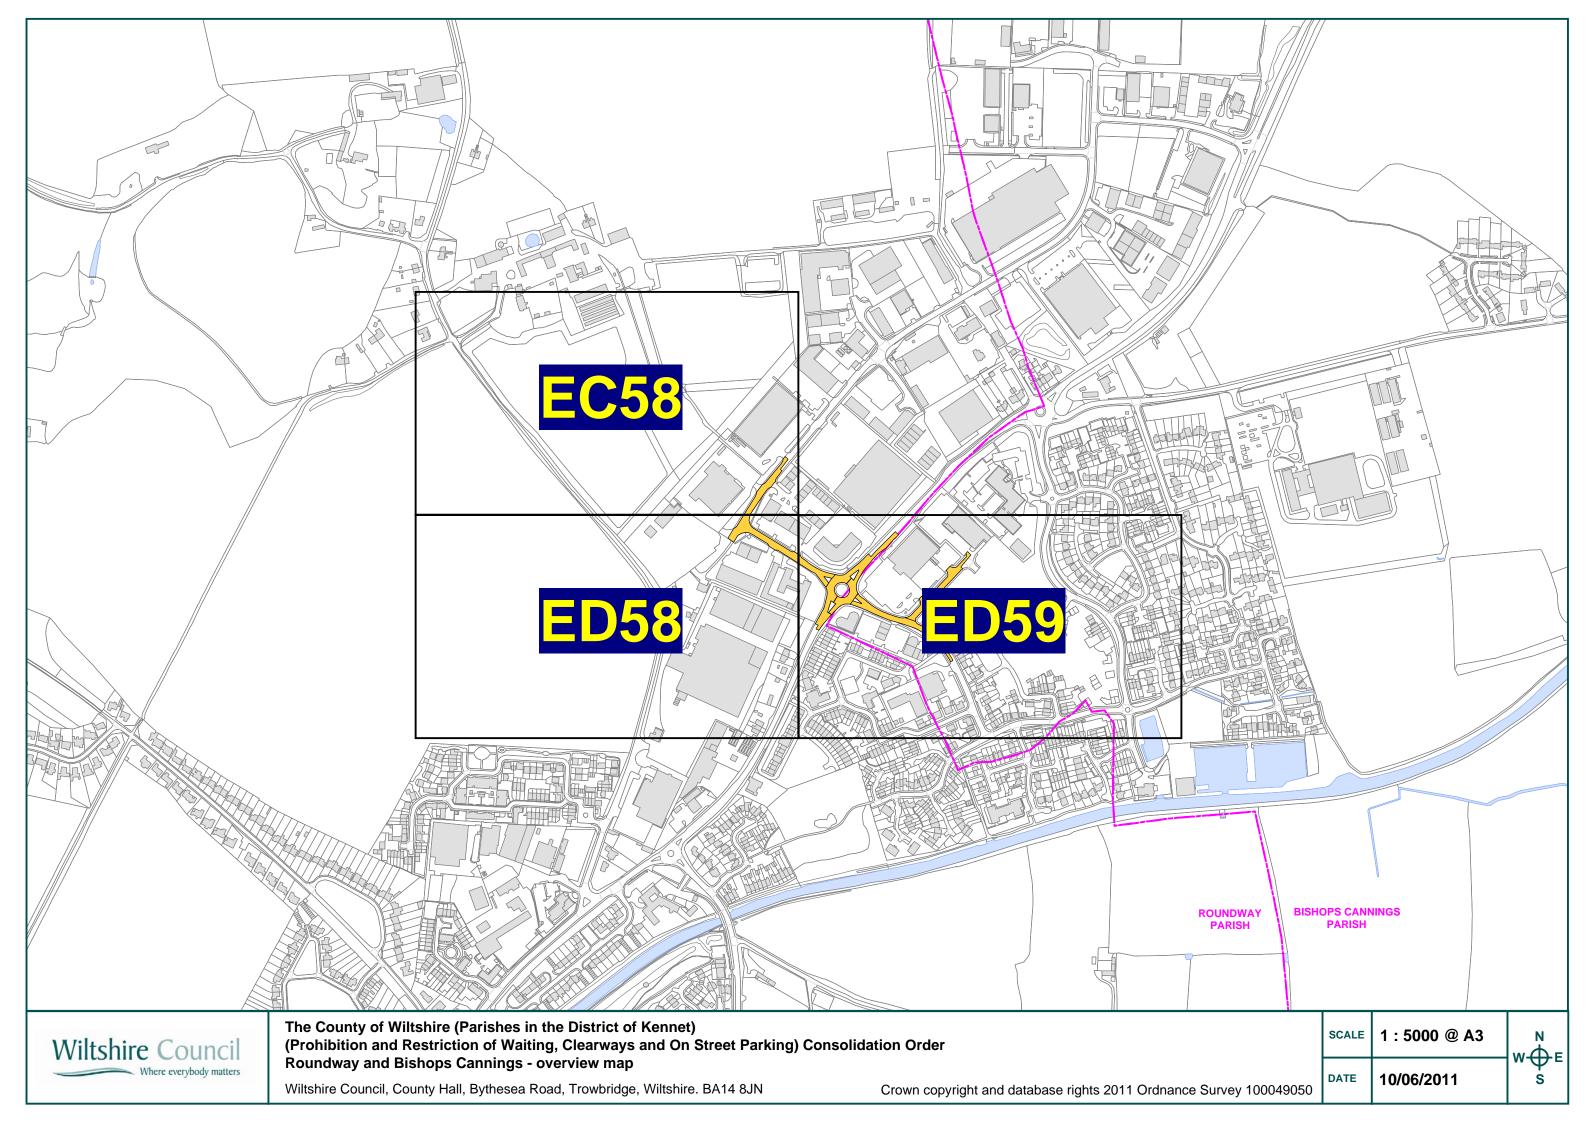

No waiting at any time on the following lengths of road:

**Hopton Road (Industrial Estate)** – north east and south east sides – from the existing restriction at a point approximately 38 metres north west of the A361 roundabout to a point 20 metres north east of the access to White Horse Business Park.

**Hopton Road (Industrial Estate)** – south west and north west sides – from the existing restriction at a point approximately 24 metres north west of the A361 roundabout to the access to the property presently occupied by Smallbone and Co.

These restrictions will replace any existing restrictions currently in force in Roundway on the lengths of road concerned.

3. This Order shall come into operation on 10<sup>th</sup> June 2011and may be cited as The County of Wiltshire (Parishes in the District of Kennet) (Prohibition and Restriction of Waiting, Clearways and On Street Parking) Consolidation Order 2006 (Amendment No. 9) Order 2011.

#### FIRST SCHEDULE

Map Schedule to be revoked

| Map Schedule | Date       |
|--------------|------------|
|              |            |
| ED59         | 18/05/2006 |

#### **SECOND SCHEDULE**

#### Map Schedules to be inserted

| Map Schedule | Date       |
|--------------|------------|
|              |            |
| EC58         | 10/06/2011 |
| ED58         | 10/06/2011 |
| ED59         | 10/06/2011 |