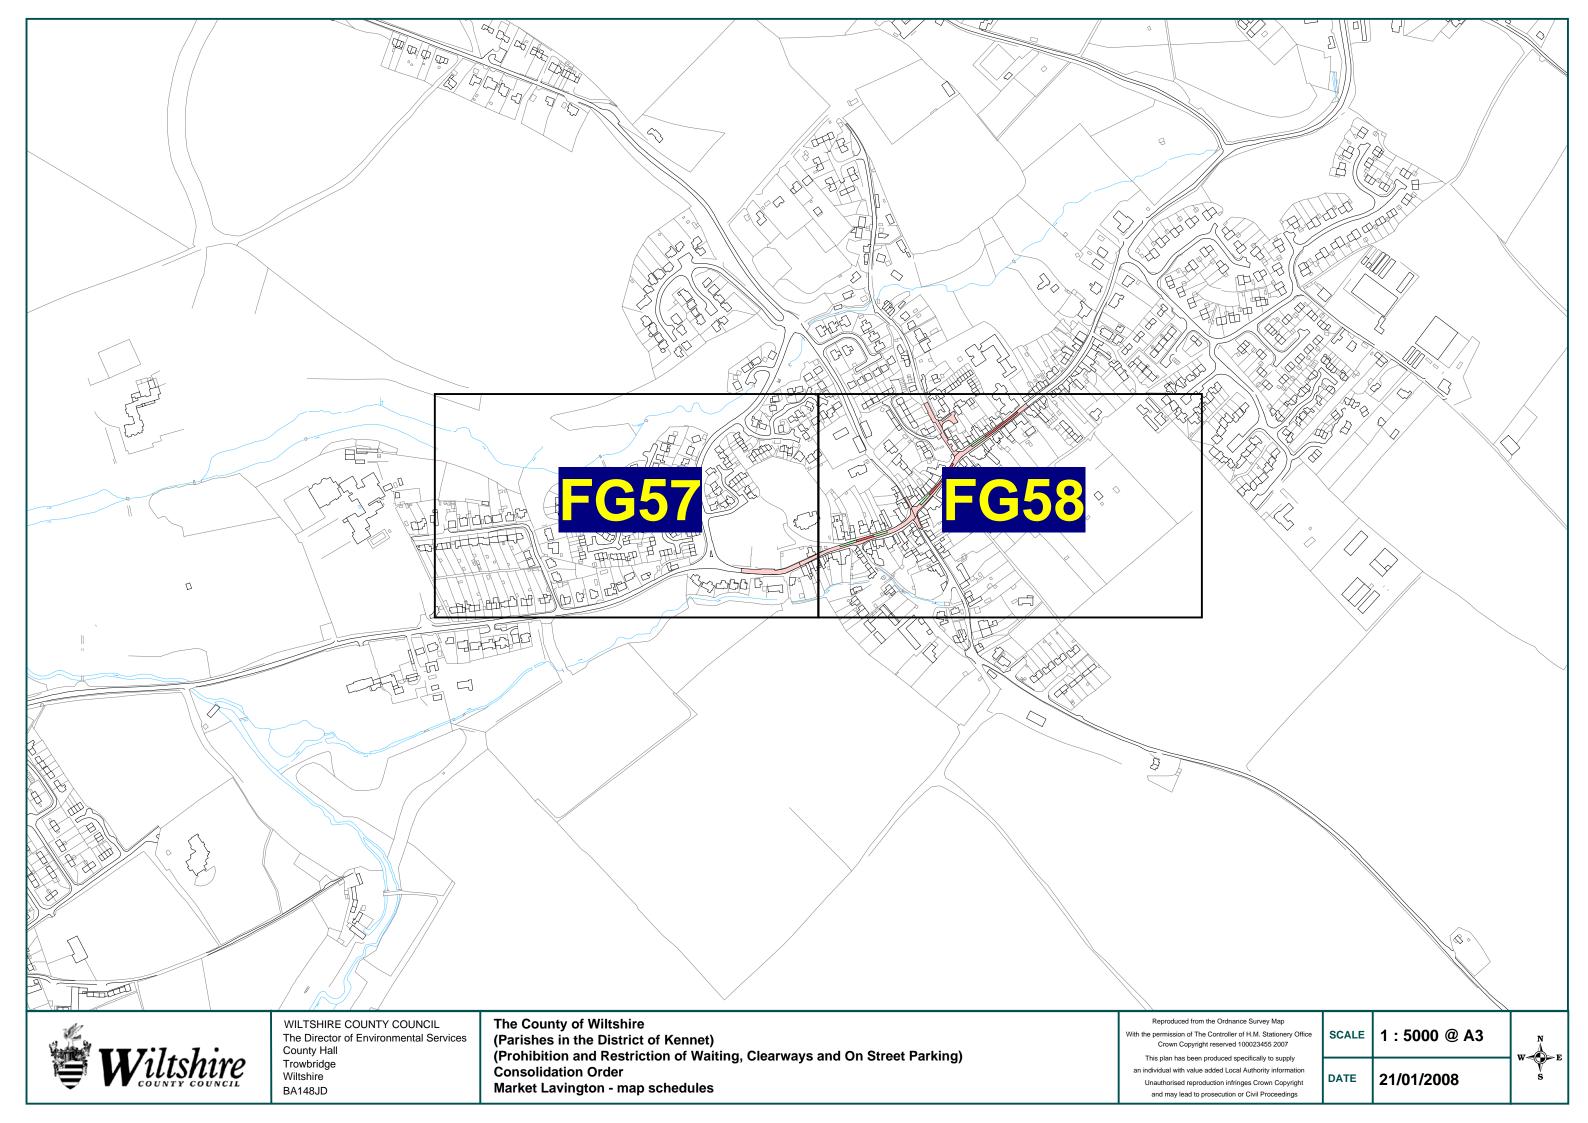

#### FIRST SCHEDULE

Map Schedules to be revoked

| Map Schedules | <u>Date</u> |
|---------------|-------------|
| FG57          | 18 May 2006 |
| FG58          | 18 May 2006 |

#### Map Schedules to be inserted

Map Schedules Date

FG57 28 September 2007 FG58 28 September 2007

THE COMMON SEAL of THE WILTSHIRE COUNTY COUNCIL was hereunto affixed this 12th day of September 2007 in the presence of: -