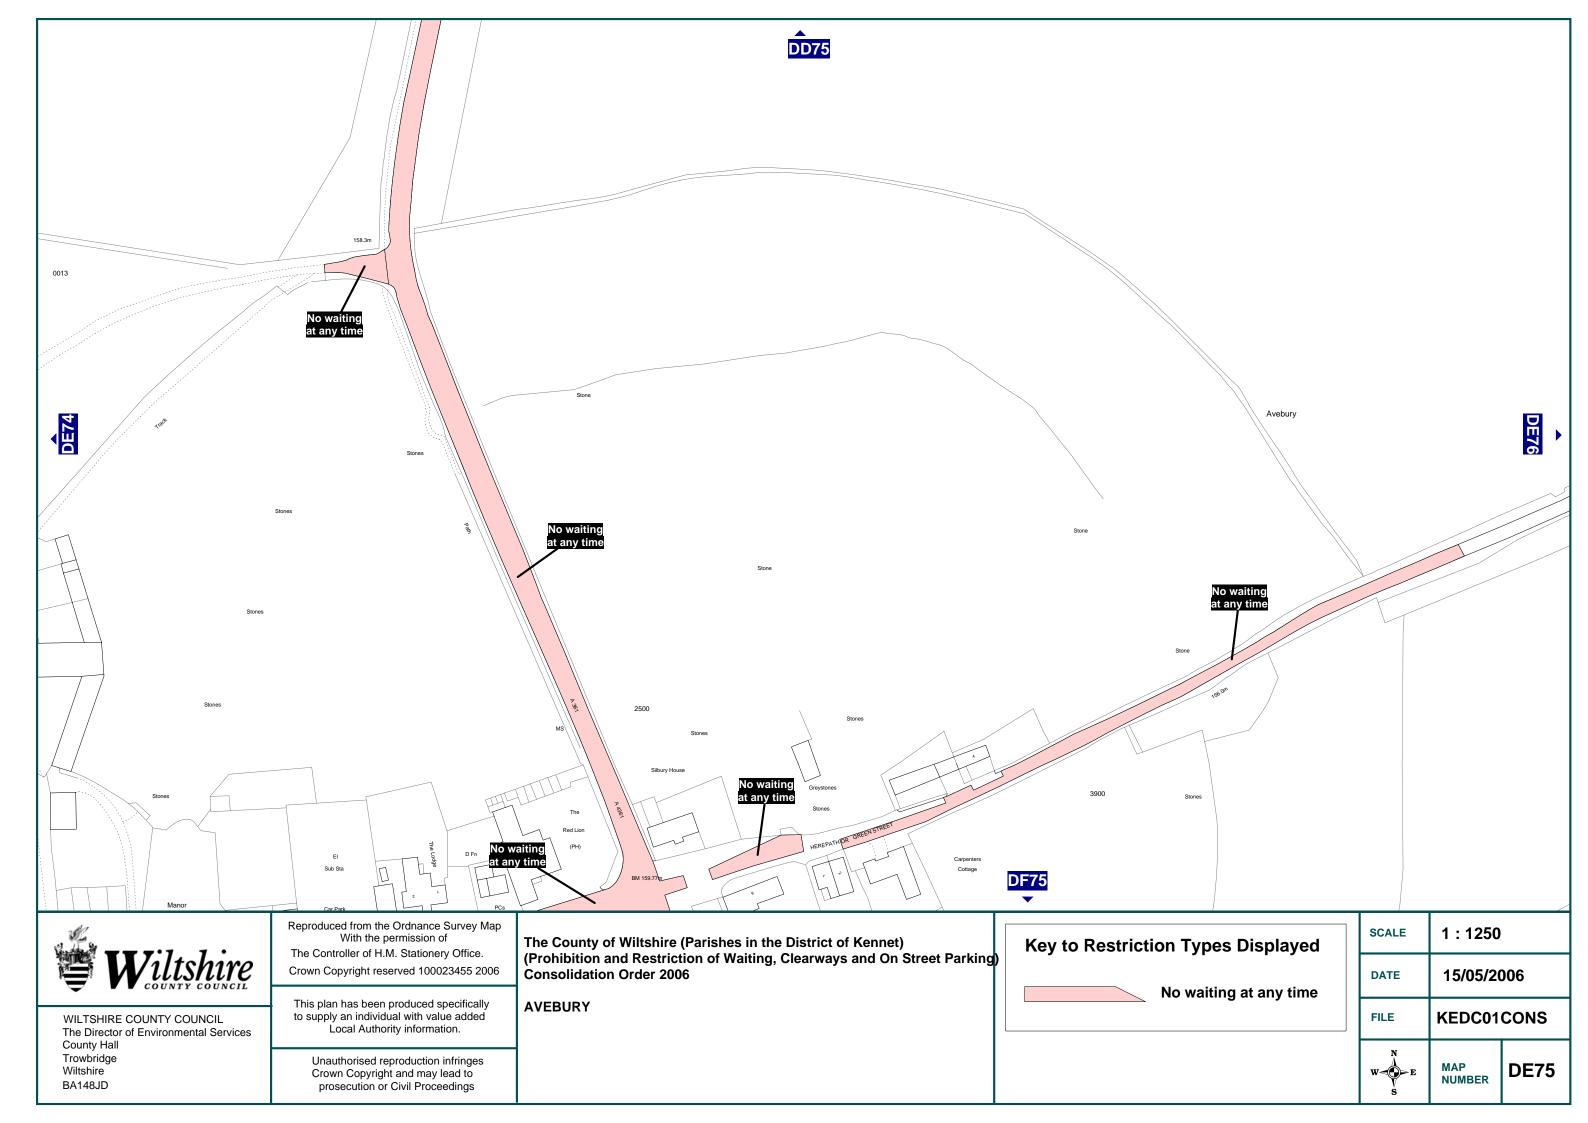

THE COMMON SEAL of THE WILTSHIRE COUNTY COUNCIL was hereunto affixed this 9<sup>th</sup> day of August 2006 in the presence of:

Wiltshire County Council seal number: 712302

| STREET NAME                  | MAP S | MAP SCHEDULE |       |       |       |      |      |  |
|------------------------------|-------|--------------|-------|-------|-------|------|------|--|
|                              |       |              |       |       |       |      |      |  |
| AVEBURY                      |       |              |       |       |       |      |      |  |
| A4                           | DJ74  | DK74         | DK75  |       |       |      |      |  |
| A4361                        | DC75  | DD75         | DE75  | DF75  | DG73  | DG74 | DG75 |  |
| A4361 (AVEBURY MANOR ACCESS) | DE75  |              |       |       |       |      |      |  |
| AVEBURY TRUSLOW ROAD         | DG73  | DG74         |       |       |       |      |      |  |
| B4003                        | DF75  | DG75         | DG76  | DH76  | DI76  | DJ76 | DJ77 |  |
| BECKHAMPTON ROAD (A4361)     | DF75  | DG73         | DG74  | DG75  | DH73  |      |      |  |
| HEREPATH (OR GREEN STREET)   | DE75  |              |       |       |       |      |      |  |
| HIGH STREET                  | DF75  |              |       |       |       |      |      |  |
| LONGFIELDS                   | DG73  |              |       | _     |       |      |      |  |
| SILBURY HILL (A4)            | DJ74  | DK74         | DK75  |       |       |      |      |  |
| SWINDON ROAD (A4361)         | DC75  | DD75         | DE75  |       |       |      |      |  |
| WEST KENNET AVENUE (B4003)   | DF75  | DG75         | DG76  | DH76  | DI76  | DJ76 | DJ77 |  |
| LUDGERSHALL                  |       |              |       |       |       |      |      |  |
| ANDOVER ROAD (A342)          | FR107 | FR108        | FS107 | FS109 | FT110 |      |      |  |
| BELL STREET                  | FS109 |              |       |       |       |      |      |  |
| CASTLE STREET (A342)         | FR107 |              |       |       |       |      |      |  |
| CENTRAL STREET               | FR108 |              |       |       |       |      |      |  |
| CHAPEL LANE                  | FR107 |              |       |       |       |      |      |  |
| CHURCH LANE                  | FR107 |              |       |       |       |      |      |  |
| GRASPAN ROAD                 | FT110 |              |       |       |       |      |      |  |
| HIGH STREET (A342)           | FR107 |              |       |       |       |      |      |  |
| RAWLINGS COURT               | FR107 | FS107        |       |       |       |      |      |  |
| SAINT JAMES STREET           | FR107 |              |       |       |       |      |      |  |
| SHORT STREET                 | FR108 | FS108        |       |       |       |      |      |  |
| STATION APPROACH             | FR107 | FS107        |       |       |       |      |      |  |
| TIDWORTH ROAD (A3026)        | FR107 |              |       |       |       |      |      |  |
| MARKET LAVINGTON             |       |              |       |       |       |      |      |  |
| CHURCH STREET                | FG57  | FG58         |       |       |       |      |      |  |

|  | SCALE | 1 : 1250      |      |
|--|-------|---------------|------|
|  | DATE  | 15/05/2006    |      |
|  | FILE  | KEDC01        | CONS |
|  | W E   | MAP<br>NUMBER | DF75 |

Tumulus

No waiting at any time