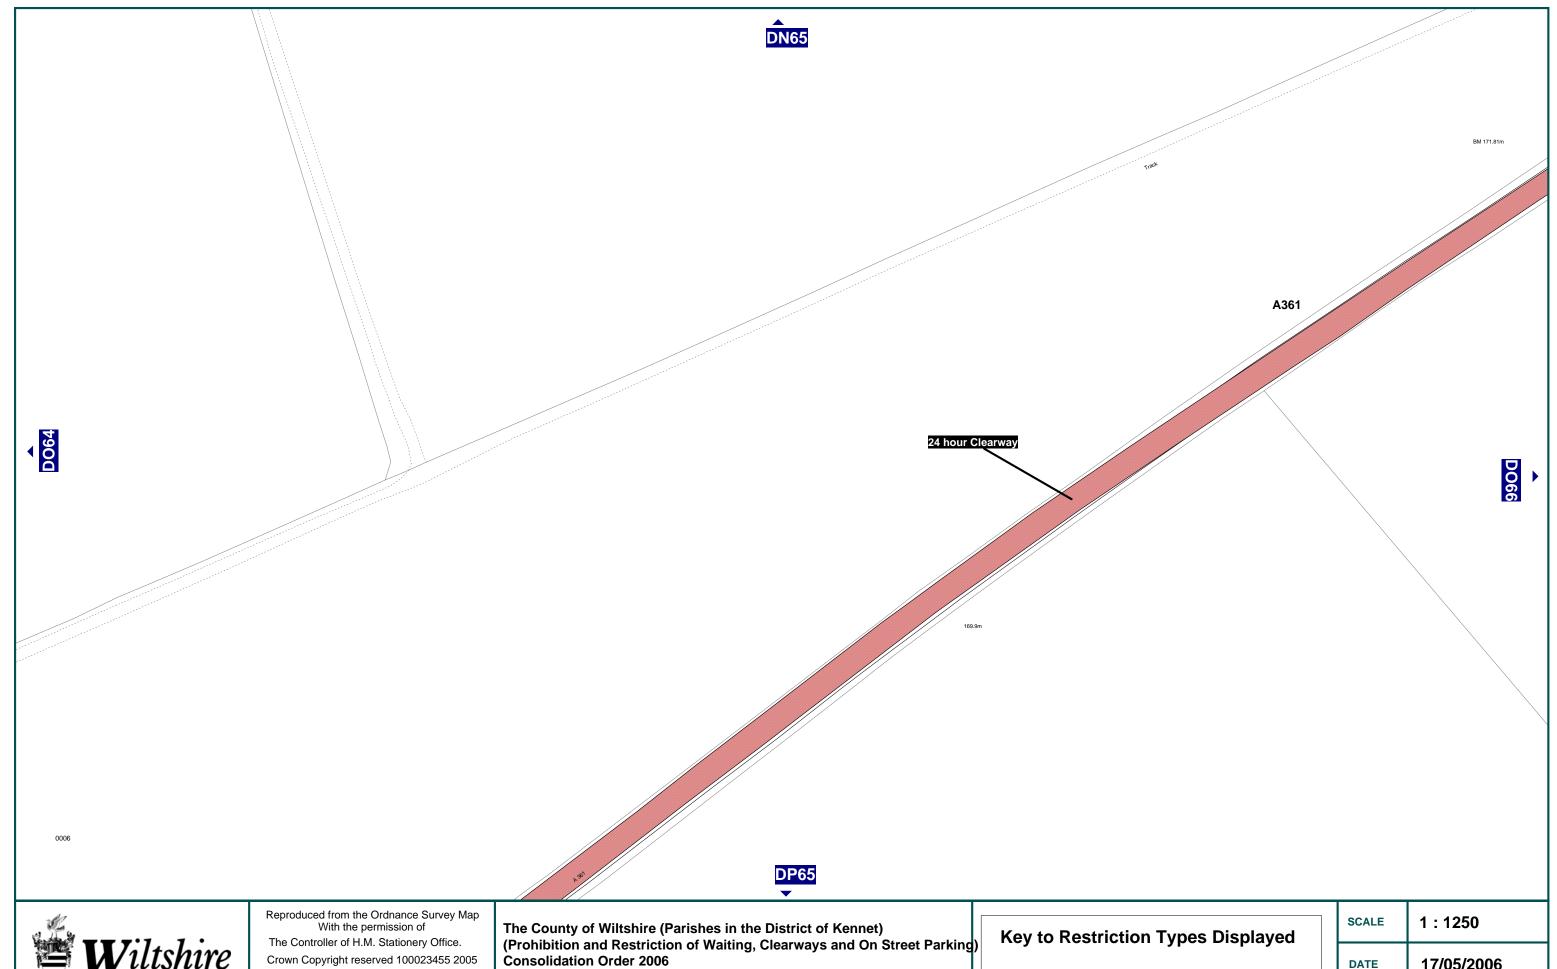

#### **CLEARWAYS**

#### PROVISIONS RELATING TO CLEARWAYS

- 11. Save as provided in Article 12 of this Order no person shall except upon the direction or with the permission of a Police Constable in uniform or of a Parking Attendant cause or permit any vehicle to wait on any of the main carriageways forming part of the lengths of roads identified as Clearways on the plans attached to this Order.
- 12. (1) Nothing in Article 11 of this Order shall apply so as to prevent any vehicle waiting on any main carriageway identified as Clearways on the plans attached to this Order for so long as may be necessary to enable the vehicle if it cannot be used for such purpose without waiting on that carriageway, to be used in connection:
  - (i) with the removal of any obstruction or potential obstruction to traffic:

#### WILTSHIRE COUNCIL - KENNET DISTRICT PARISHES - MBTRO - STREET GAZETTEER

| STREET NAME                            | MAP S | MAP SCHEDULE |      |      |      |      |      |      |  |  |
|----------------------------------------|-------|--------------|------|------|------|------|------|------|--|--|
| COCK ROAD                              | ED50  |              |      |      |      |      |      |      |  |  |
| MARSH LANE (B3101)                     | EG50  | EH50         | El50 |      |      |      |      |      |  |  |
| ROUNDWAY AND BISHOPS CANNINGS PARISHES |       |              |      |      |      |      |      |      |  |  |
| HAMBLETON AVENUE                       | ED59  |              |      |      |      |      |      |      |  |  |
| HAMBLETON AVENUE (STORE ACCESS)        | ED59  |              |      |      |      |      |      |      |  |  |
| HOPTON ROAD                            | EC58  | ED58         | ED59 |      |      |      |      |      |  |  |
| LONDON ROAD (A361)                     | ED59  |              |      |      |      |      |      |      |  |  |
| CLEARWAY - A361                        |       |              |      |      |      |      |      |      |  |  |
| A361                                   | DJ70  | DJ71         | DK69 | DK70 | DL68 | DL69 | DM67 | DM68 |  |  |
|                                        | DN66  | DN67         | DO65 | DO66 | DP64 | DP65 | DQ64 | DR63 |  |  |
|                                        | DR64  | DS63         | DT62 | DT63 | DU62 | DV62 | DW61 | DW62 |  |  |
|                                        | DX61  |              |      |      |      |      |      |      |  |  |
| CLEARWAY - A4361                       |       |              |      |      |      |      |      |      |  |  |
| A4361                                  | CC79  | CD78         | CD79 | CE78 | CF77 | CF78 | CG77 | CH77 |  |  |
|                                        | C177  | CJ77         | CK76 | CK77 | CL76 | CM76 | CN76 | CO76 |  |  |
|                                        |       |              |      |      |      |      |      |      |  |  |