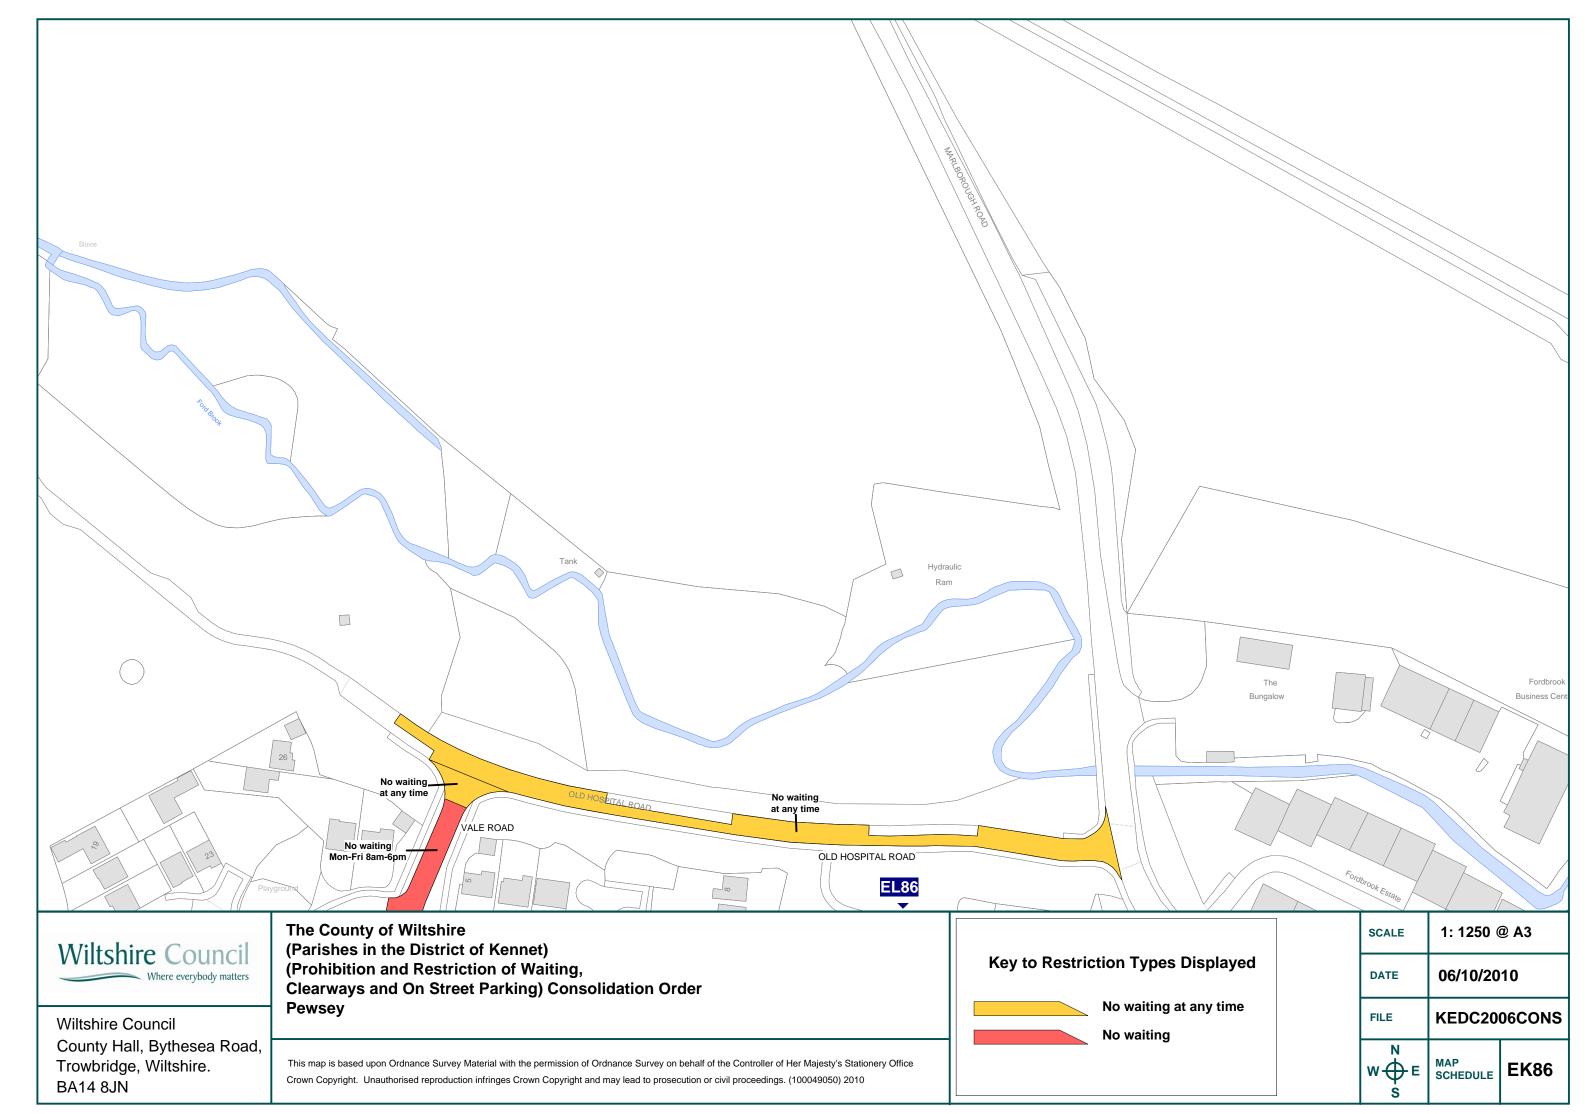

- 1. The County of Wiltshire (Parishes in the District of Kennet) (Prohibition and Restriction of Waiting, Clearways and On Street Parking) Consolidation Order 2006 Experimental Order 2009 is hereby revoked.
- 2. The County of Wiltshire (Parishes in the District of Kennet) (Prohibition and Restriction of Waiting, Clearways and On Street Parking) Consolidation Order 2006 shall be amended by the revocation of the Map Schedule specified in the First Schedule to this Order and the insertion of the Map Schedules specified in the Second Schedule to this Order relating to Pewsey.
- 3. The effects of the Order will be:
  - a. To introduce **No waiting at any time** as follows:

#### **Old Hospital Road**

**North side** – From its junction with the A345 westwards to a point 45 metres west of that junction; from a point 81 metres west of its junction with the A345 to a point 126m west of that junction and from a point 168 metres west of its junction with the A345 to a point 29 metres west of Vale Road

**South side** – From its junction with the A345 westwards to a point 13 metres west of its junction with Vale Road

#### Vale Road

**Both sides** – From its junction with Wilcot Road for a distance of 55 metres in a northerly direction and from its junction with Old Hospital Road for a distance of 10 metres in a southerly direction

#### Wilcot Road

**North side -** From a point 19 metres west of its junction with Vale Road in an easterly direction to the eastern side of the scrap metal yard entrance; from a point level with the western boundary of No. 55 Wilcot Road in an easterly direction to a point adjacent to the existing No Waiting At Any Time restriction at the A345 junction; a 6 metre length across the gateway to the Crown Inn yard and a one metre length across the private entrance to the Crown Inn yard

**South side** – From a point approximately 64 metres east of its junction with Vale Road in an easterly direction to a point adjacent to the existing No Waiting At Any Time restriction at the junction of the A345

| STREET NAME                 | MAP SO | CHEDULE |      |
|-----------------------------|--------|---------|------|
| HIGH STREET                 | FG58   |         |      |
| NORTHBROOK                  | FG58   |         |      |
| PARSONAGE LANE              | FG58   |         |      |
| ROCHELLE COURT              | FG58   |         |      |
| WHITE STREET                | FG58   |         |      |
| PEWSEY                      |        |         |      |
| A345                        | EL87   | EM87    |      |
| B3087                       | EL88   | EM87    | EM88 |
| BALL ROAD                   | EM88   |         |      |
| BROOMCROFT ROAD             | EL87   |         |      |
| CHURCH STREET (A345)        | EM87   |         |      |
| CORONATION CLOSE            | EM87   |         |      |
| EASTERTON LANE              | EM88   |         |      |
| GODARD ROAD                 | EM87   |         |      |
| HIGH STREET (B3087)         | EM87   | EM88    |      |
| HOLLYBUSH LANE              | EL88   |         | '    |
| INLANDS CLOSE               | EL87   |         |      |
| MARLBOROUGH ROAD (A345)     | EL87   |         | _    |
| MILTON ROAD (B3087)         | EL88   | EM88    |      |
| NORTH STREET (A345)         | EL87   | EM87    |      |
| OLD HOSPITAL ROAD           | EK86   |         |      |
| OLDFORD COURT               | EM87   |         |      |
| OLYMPIAN ROAD               | EL86   |         |      |
| RAWLINS ROAD                | EL86   | EM86    |      |
| RIVER STREET (A345)         | EM87   |         | '    |
| VALE ROAD                   | EK86   | EL86    |      |
| WILCOT ROAD                 | EL86   | EL87    | EM86 |
| POTTERNE AND ROWDE PARISHES |        |         |      |
| BUNNIES LANE                | ED50   |         |      |
| CAEN HILL (A361)            | EI50   | EI51    |      |