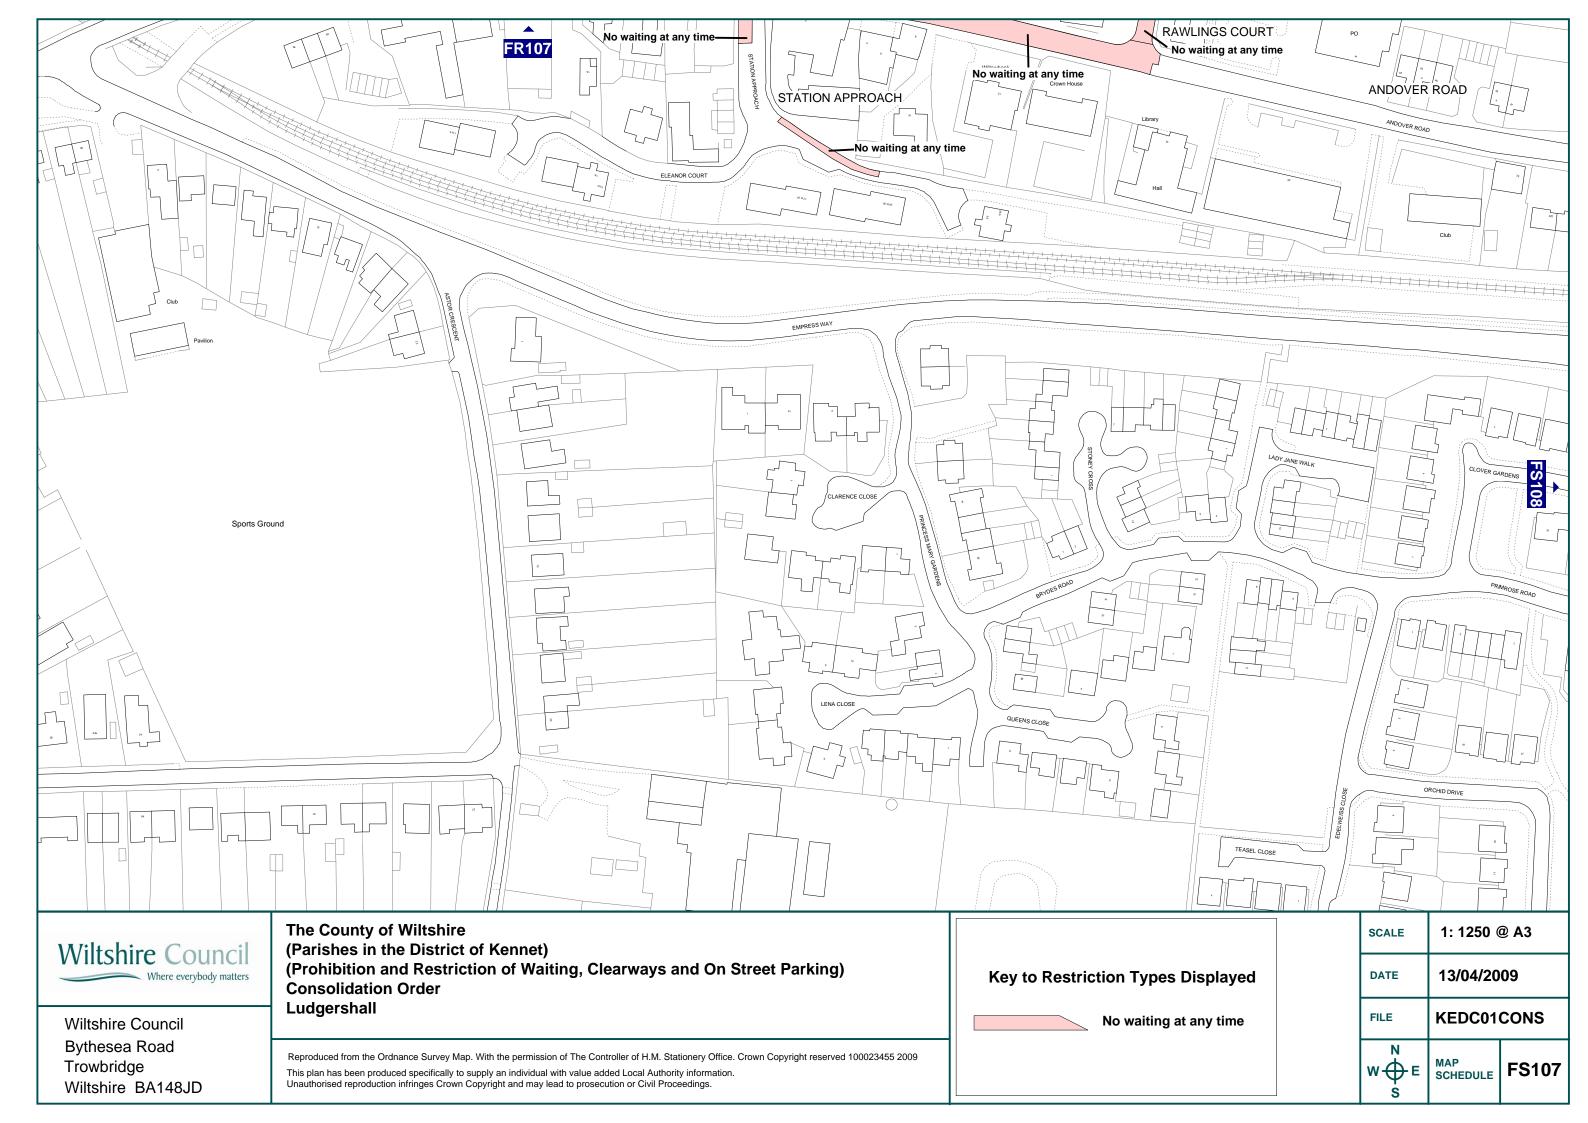

- The County of Wiltshire (Parishes in the District of Kennet) (Prohibition and Restriction of Waiting, Clearways and On Street Parking) Consolidation Order 2006 shall be amended by the revocation of the Map Schedules specified in the First Schedule to this Order and the insertion of the Map Schedules specified in the Second Schedule to this Order.
- 2. The effect of the Order will be to: -
  - (a) Extend the existing **No waiting at any time** on the north side of Andover Road in an easterly direction for a distance of 67 metres.
  - (b) Introduce **No waiting at any time** on both sides of Rawlings Court at its junction with Andover Road for a distance of 15 metres in a northerly direction.
  - (c) Introduce **No waiting at any time** on the north side of Andover Road 15 metres either side of the centre of Bell Street.
  - (d) Introduce **No waiting at any time** on the north side of Andover Road from a point approximately 43 metres east of the centre of its junction with Bell Street, to a point approximately 63 metres east of that junction, to cover the access of Stratford and Castle Mews.

These restrictions will replace any existing restrictions currently in force in Ludgershall on the lengths of road concerned.

3. This Order shall come into operation on 13<sup>th</sup> April 2009 and may be cited as The County of Wiltshire (Parishes in the District of Kennet) (Prohibition and Restriction of Waiting, Clearways and On Street Parking) Consolidation Order 2006 (Amendment No. 5) Order 2009.

#### Map Schedule to be revoked

| Map Schedule | Date       |
|--------------|------------|
|              |            |
| FR107        | 20/10/2008 |
| FS107        | 18/05/2006 |

#### Map Schedule to be inserted

| Map Schedule | Date       |
|--------------|------------|
|              |            |
| FR107        | 13/04/2009 |
| FS107        | 13/04/2009 |
| FS109        | 13/04/2009 |