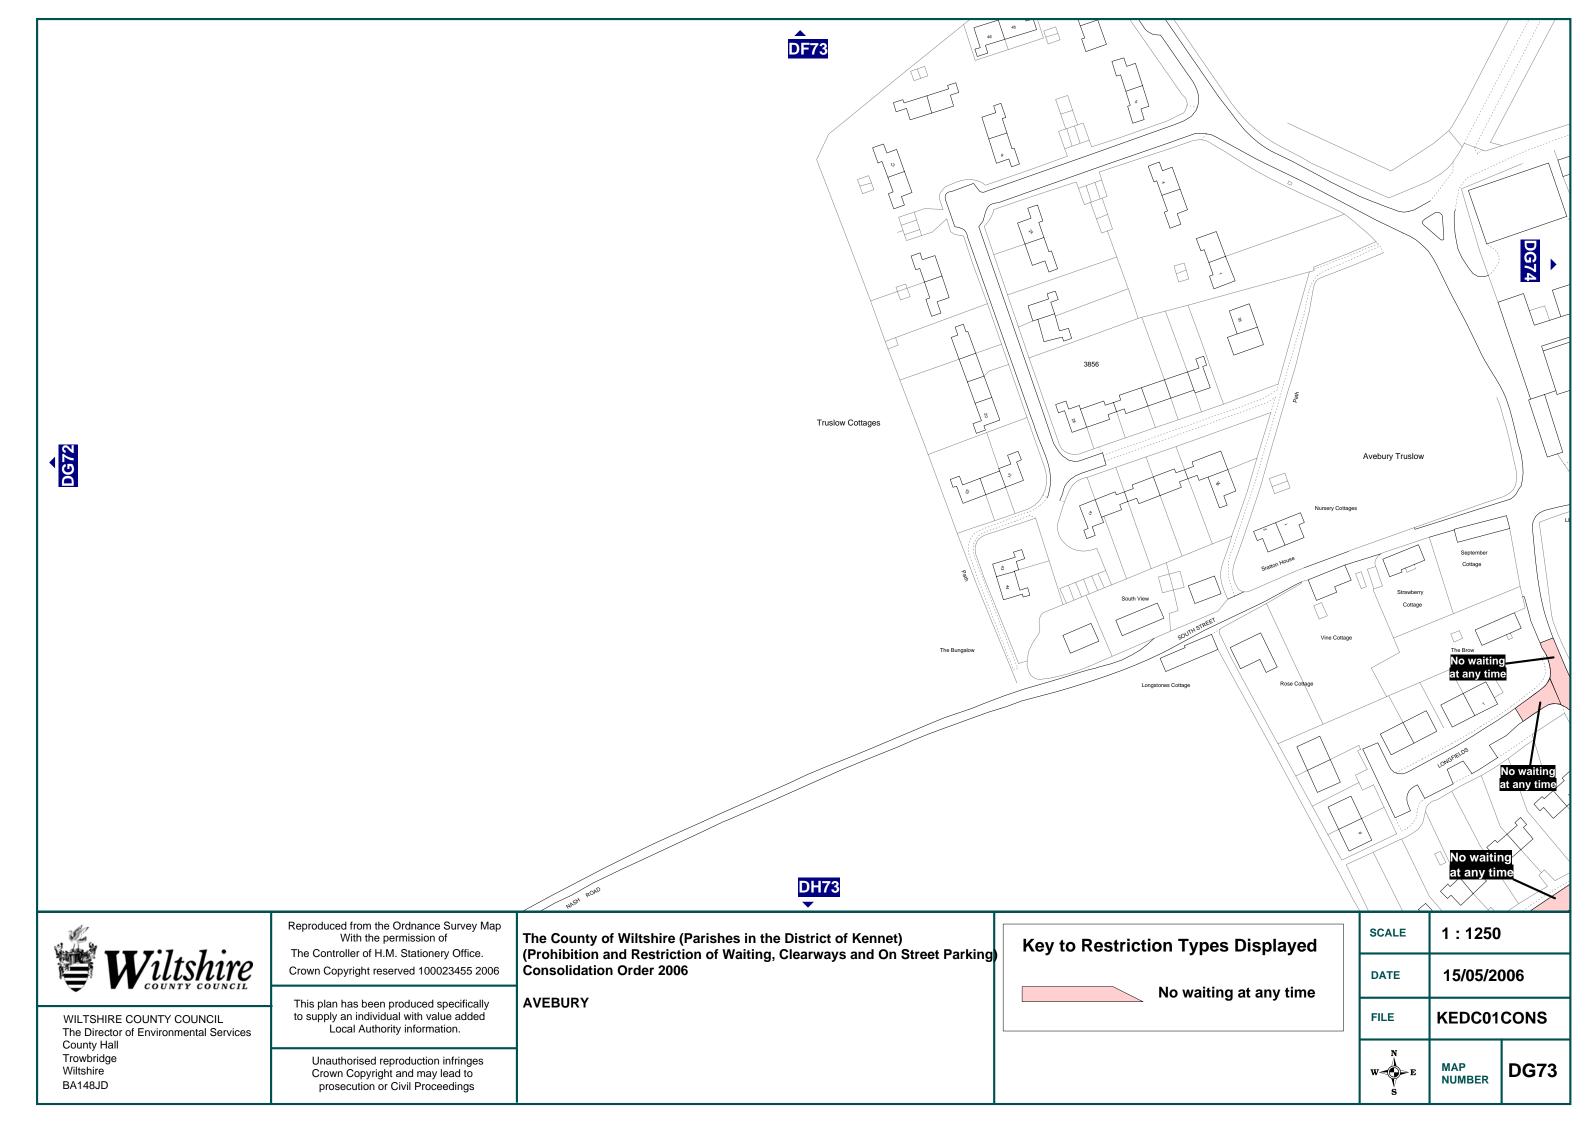

THE COMMON SEAL of THE WILTSHIRE COUNTY COUNCIL was hereunto affixed this 9<sup>th</sup> day of August 2006 in the presence of:

Wiltshire County Council seal number: 712302

| STREET NAME                  | MAP S | MAP SCHEDULE |       |       |       |      |      |  |
|------------------------------|-------|--------------|-------|-------|-------|------|------|--|
|                              |       |              |       |       |       |      |      |  |
| AVEBURY                      |       |              |       |       |       |      |      |  |
| A4                           | DJ74  | DK74         | DK75  |       |       |      |      |  |
| A4361                        | DC75  | DD75         | DE75  | DF75  | DG73  | DG74 | DG75 |  |
| A4361 (AVEBURY MANOR ACCESS) | DE75  |              |       |       |       |      |      |  |
| AVEBURY TRUSLOW ROAD         | DG73  | DG74         |       |       |       |      |      |  |
| B4003                        | DF75  | DG75         | DG76  | DH76  | DI76  | DJ76 | DJ77 |  |
| BECKHAMPTON ROAD (A4361)     | DF75  | DG73         | DG74  | DG75  | DH73  |      |      |  |
| HEREPATH (OR GREEN STREET)   | DE75  |              |       |       |       |      |      |  |
| HIGH STREET                  | DF75  |              |       |       |       |      |      |  |
| LONGFIELDS                   | DG73  |              |       | _     |       |      |      |  |
| SILBURY HILL (A4)            | DJ74  | DK74         | DK75  |       |       |      |      |  |
| SWINDON ROAD (A4361)         | DC75  | DD75         | DE75  |       |       |      |      |  |
| WEST KENNET AVENUE (B4003)   | DF75  | DG75         | DG76  | DH76  | DI76  | DJ76 | DJ77 |  |
| LUDGERSHALL                  |       |              |       |       |       |      |      |  |
| ANDOVER ROAD (A342)          | FR107 | FR108        | FS107 | FS109 | FT110 |      |      |  |
| BELL STREET                  | FS109 |              |       |       |       |      |      |  |
| CASTLE STREET (A342)         | FR107 |              |       |       |       |      |      |  |
| CENTRAL STREET               | FR108 |              |       |       |       |      |      |  |
| CHAPEL LANE                  | FR107 |              |       |       |       |      |      |  |
| CHURCH LANE                  | FR107 |              |       |       |       |      |      |  |
| GRASPAN ROAD                 | FT110 |              |       |       |       |      |      |  |
| HIGH STREET (A342)           | FR107 |              |       |       |       |      |      |  |
| RAWLINGS COURT               | FR107 | FS107        |       |       |       |      |      |  |
| SAINT JAMES STREET           | FR107 |              |       |       |       |      |      |  |
| SHORT STREET                 | FR108 | FS108        |       |       |       |      |      |  |
| STATION APPROACH             | FR107 | FS107        |       |       |       |      |      |  |
| TIDWORTH ROAD (A3026)        | FR107 |              |       |       |       |      |      |  |
| MARKET LAVINGTON             |       |              |       |       |       |      |      |  |
| CHURCH STREET                | FG57  | FG58         |       |       |       |      |      |  |