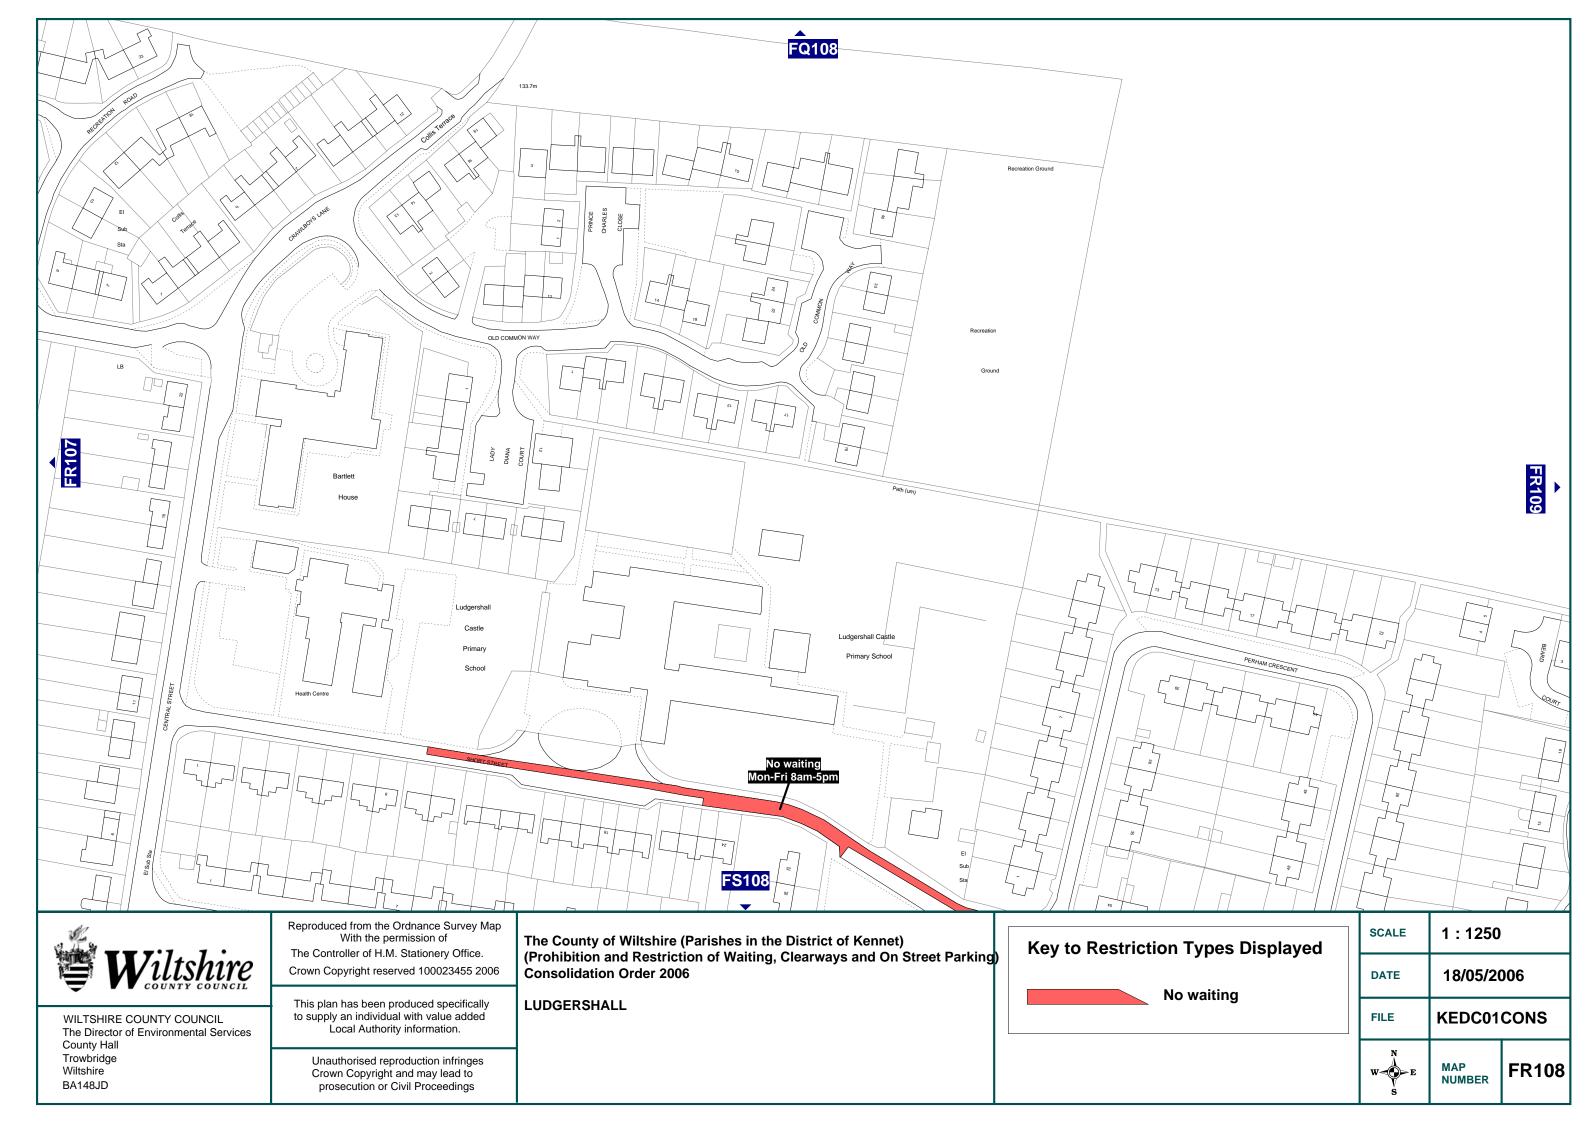

THE COMMON SEAL of THE WILTSHIRE COUNTY COUNCIL was hereunto affixed this 9<sup>th</sup> day of August 2006 in the presence of:

Wiltshire County Council seal number: 712302

| STREET NAME                  | MAP S | MAP SCHEDULE |       |       |       |      |      |  |
|------------------------------|-------|--------------|-------|-------|-------|------|------|--|
|                              |       |              |       |       |       |      |      |  |
| AVEBURY                      |       |              |       |       |       |      |      |  |
| A4                           | DJ74  | DK74         | DK75  |       |       |      |      |  |
| A4361                        | DC75  | DD75         | DE75  | DF75  | DG73  | DG74 | DG75 |  |
| A4361 (AVEBURY MANOR ACCESS) | DE75  |              |       |       |       |      |      |  |
| AVEBURY TRUSLOW ROAD         | DG73  | DG74         |       |       |       |      |      |  |
| B4003                        | DF75  | DG75         | DG76  | DH76  | DI76  | DJ76 | DJ77 |  |
| BECKHAMPTON ROAD (A4361)     | DF75  | DG73         | DG74  | DG75  | DH73  |      |      |  |
| HEREPATH (OR GREEN STREET)   | DE75  |              |       |       |       |      |      |  |
| HIGH STREET                  | DF75  |              |       |       |       |      |      |  |
| LONGFIELDS                   | DG73  |              |       | _     |       |      |      |  |
| SILBURY HILL (A4)            | DJ74  | DK74         | DK75  |       |       |      |      |  |
| SWINDON ROAD (A4361)         | DC75  | DD75         | DE75  |       |       |      |      |  |
| WEST KENNET AVENUE (B4003)   | DF75  | DG75         | DG76  | DH76  | DI76  | DJ76 | DJ77 |  |
| LUDGERSHALL                  |       |              |       |       |       |      |      |  |
| ANDOVER ROAD (A342)          | FR107 | FR108        | FS107 | FS109 | FT110 |      |      |  |
| BELL STREET                  | FS109 |              |       |       |       |      |      |  |
| CASTLE STREET (A342)         | FR107 |              |       |       |       |      |      |  |
| CENTRAL STREET               | FR108 |              |       |       |       |      |      |  |
| CHAPEL LANE                  | FR107 |              |       |       |       |      |      |  |
| CHURCH LANE                  | FR107 |              |       |       |       |      |      |  |
| GRASPAN ROAD                 | FT110 |              |       |       |       |      |      |  |
| HIGH STREET (A342)           | FR107 |              |       |       |       |      |      |  |
| RAWLINGS COURT               | FR107 | FS107        |       |       |       |      |      |  |
| SAINT JAMES STREET           | FR107 |              |       |       |       |      |      |  |
| SHORT STREET                 | FR108 | FS108        |       |       |       |      |      |  |
| STATION APPROACH             | FR107 | FS107        |       |       |       |      |      |  |
| TIDWORTH ROAD (A3026)        | FR107 |              |       |       |       |      |      |  |
| MARKET LAVINGTON             |       |              |       |       |       |      |      |  |
| CHURCH STREET                | FG57  | FG58         |       |       |       |      |      |  |