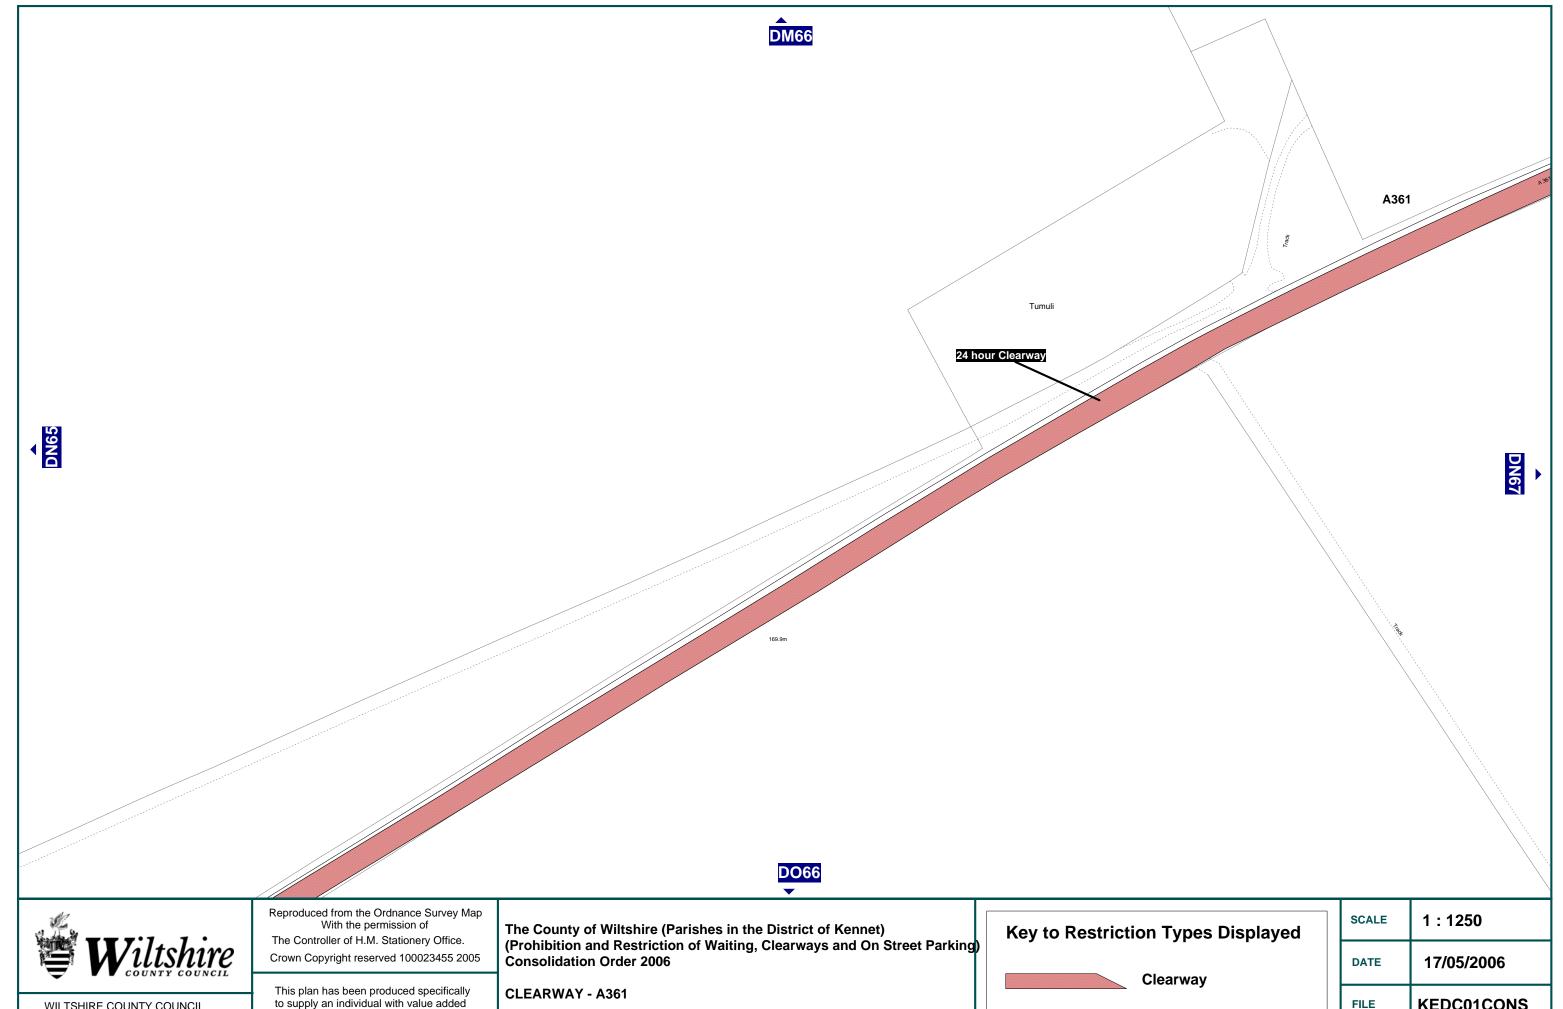

#### **CLEARWAYS**

#### PROVISIONS RELATING TO CLEARWAYS

- 11. Save as provided in Article 12 of this Order no person shall except upon the direction or with the permission of a Police Constable in uniform or of a Parking Attendant cause or permit any vehicle to wait on any of the main carriageways forming part of the lengths of roads identified as Clearways on the plans attached to this Order.
- 12. (1) Nothing in Article 11 of this Order shall apply so as to prevent any vehicle waiting on any main carriageway identified as Clearways on the plans attached to this Order for so long as may be necessary to enable the vehicle if it cannot be used for such purpose without waiting on that carriageway, to be used in connection:
  - (i) with the removal of any obstruction or potential obstruction to traffic:

#### WILTSHIRE COUNCIL - KENNET DISTRICT PARISHES - MBTRO - STREET GAZETTEER

| STREET NAME                            | MAP S | MAP SCHEDULE |      |      |      |      |      |      |  |  |
|----------------------------------------|-------|--------------|------|------|------|------|------|------|--|--|
| COCK ROAD                              | ED50  |              |      |      |      |      |      |      |  |  |
| MARSH LANE (B3101)                     | EG50  | EH50         | El50 |      |      |      |      |      |  |  |
| ROUNDWAY AND BISHOPS CANNINGS PARISHES |       |              |      |      |      |      |      |      |  |  |
| HAMBLETON AVENUE                       | ED59  |              |      |      |      |      |      |      |  |  |
| HAMBLETON AVENUE (STORE ACCESS)        | ED59  |              |      |      |      |      |      |      |  |  |
| HOPTON ROAD                            | EC58  | ED58         | ED59 |      |      |      |      |      |  |  |
| LONDON ROAD (A361)                     | ED59  |              |      |      |      |      |      |      |  |  |
| CLEARWAY - A361                        |       |              |      |      |      |      |      |      |  |  |
| A361                                   | DJ70  | DJ71         | DK69 | DK70 | DL68 | DL69 | DM67 | DM68 |  |  |
|                                        | DN66  | DN67         | DO65 | DO66 | DP64 | DP65 | DQ64 | DR63 |  |  |
|                                        | DR64  | DS63         | DT62 | DT63 | DU62 | DV62 | DW61 | DW62 |  |  |
|                                        | DX61  |              |      |      |      |      |      |      |  |  |
| CLEARWAY - A4361                       |       |              |      |      |      |      |      |      |  |  |
| A4361                                  | CC79  | CD78         | CD79 | CE78 | CF77 | CF78 | CG77 | CH77 |  |  |
|                                        | C177  | CJ77         | CK76 | CK77 | CL76 | CM76 | CN76 | CO76 |  |  |
|                                        |       |              |      |      |      |      |      |      |  |  |