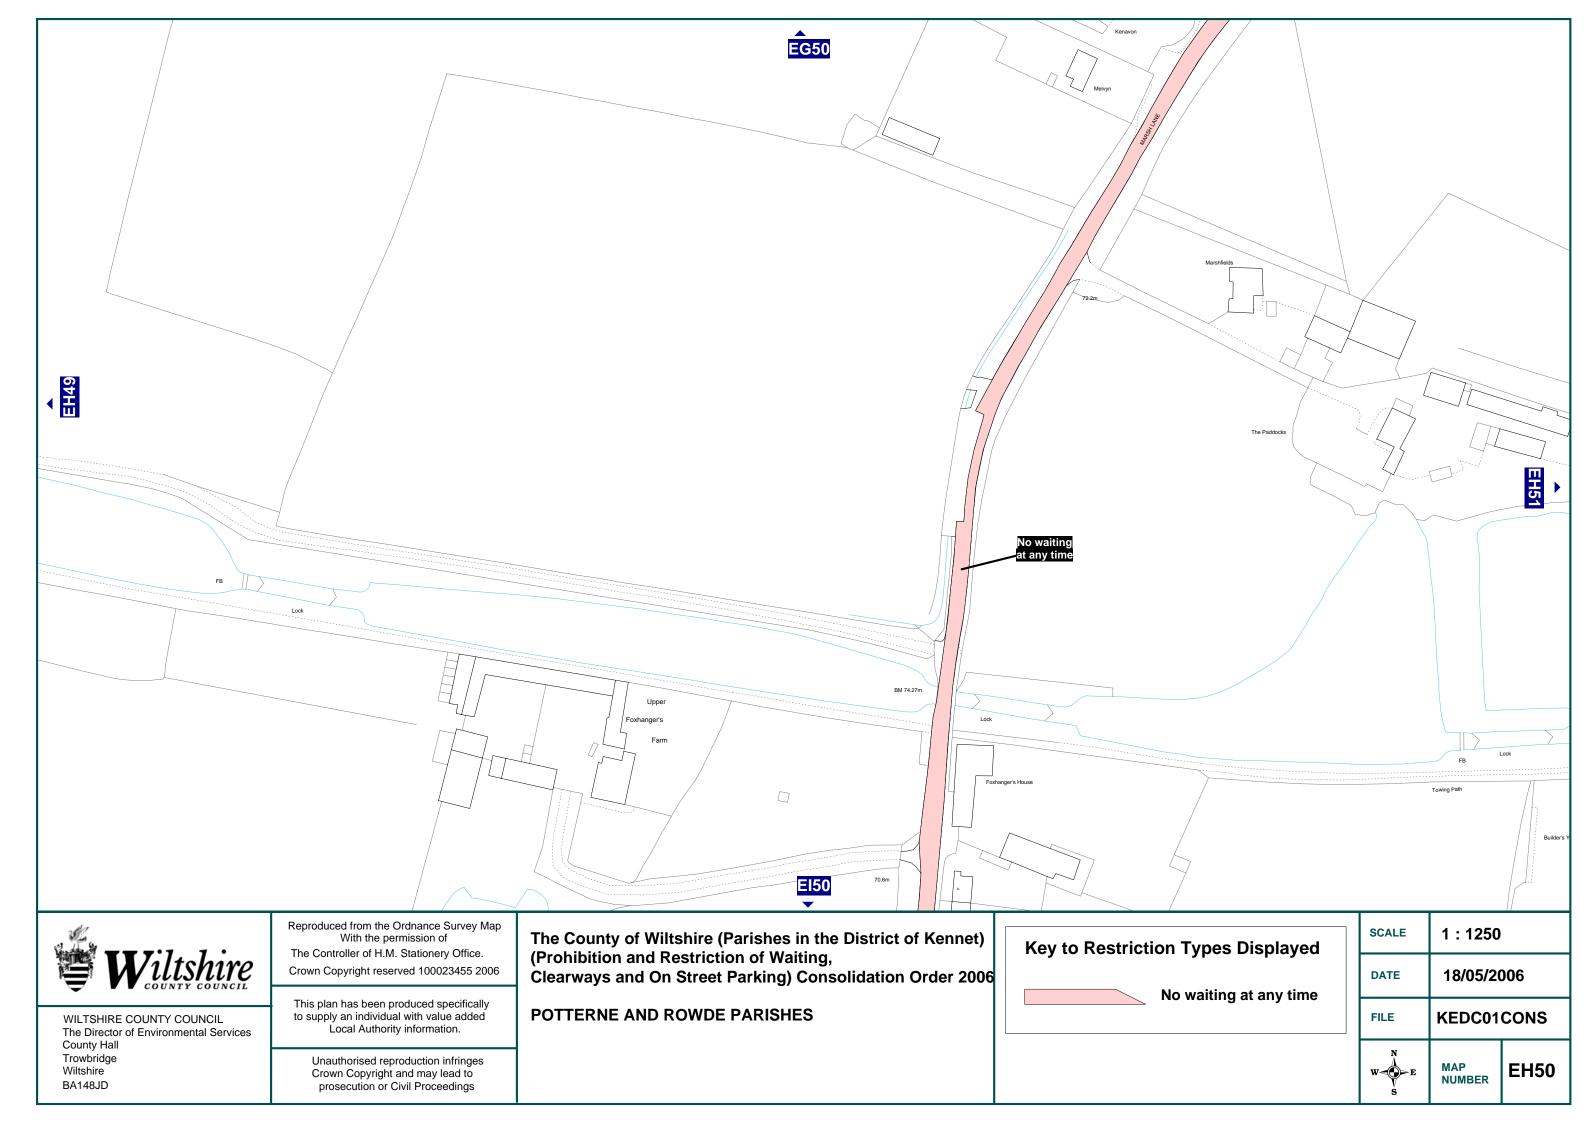

| STREET NAME                 | MAP SO | CHEDULE |      |
|-----------------------------|--------|---------|------|
| HIGH STREET                 | FG58   |         |      |
| NORTHBROOK                  | FG58   |         |      |
| PARSONAGE LANE              | FG58   |         |      |
| ROCHELLE COURT              | FG58   |         |      |
| WHITE STREET                | FG58   |         |      |
| PEWSEY                      |        |         |      |
| A345                        | EL87   | EM87    |      |
| B3087                       | EL88   | EM87    | EM88 |
| BALL ROAD                   | EM88   |         |      |
| BROOMCROFT ROAD             | EL87   |         |      |
| CHURCH STREET (A345)        | EM87   |         |      |
| CORONATION CLOSE            | EM87   |         |      |
| EASTERTON LANE              | EM88   |         |      |
| GODARD ROAD                 | EM87   |         |      |
| HIGH STREET (B3087)         | EM87   | EM88    |      |
| HOLLYBUSH LANE              | EL88   |         | '    |
| INLANDS CLOSE               | EL87   |         |      |
| MARLBOROUGH ROAD (A345)     | EL87   |         | _    |
| MILTON ROAD (B3087)         | EL88   | EM88    |      |
| NORTH STREET (A345)         | EL87   | EM87    |      |
| OLD HOSPITAL ROAD           | EK86   |         |      |
| OLDFORD COURT               | EM87   |         |      |
| OLYMPIAN ROAD               | EL86   |         |      |
| RAWLINS ROAD                | EL86   | EM86    |      |
| RIVER STREET (A345)         | EM87   |         | '    |
| VALE ROAD                   | EK86   | EL86    |      |
| WILCOT ROAD                 | EL86   | EL87    | EM86 |
| POTTERNE AND ROWDE PARISHES |        |         |      |
| BUNNIES LANE                | ED50   |         |      |
| CAEN HILL (A361)            | EI50   | EI51    |      |

#### WILTSHIRE COUNCIL - KENNET DISTRICT PARISHES - MBTRO - STREET GAZETTEER

| STREET NAME                            | MAP S | MAP SCHEDULE |      |      |      |      |      |      |  |  |
|----------------------------------------|-------|--------------|------|------|------|------|------|------|--|--|
| COCK ROAD                              | ED50  |              |      |      |      |      |      |      |  |  |
| MARSH LANE (B3101)                     | EG50  | EH50         | El50 |      |      |      |      |      |  |  |
| ROUNDWAY AND BISHOPS CANNINGS PARISHES |       |              |      |      |      |      |      |      |  |  |
| HAMBLETON AVENUE                       | ED59  |              |      |      |      |      |      |      |  |  |
| HAMBLETON AVENUE (STORE ACCESS)        | ED59  |              |      |      |      |      |      |      |  |  |
| HOPTON ROAD                            | EC58  | ED58         | ED59 |      |      |      |      |      |  |  |
| LONDON ROAD (A361)                     | ED59  |              |      |      |      |      |      |      |  |  |
| CLEARWAY - A361                        |       |              |      |      |      |      |      |      |  |  |
| A361                                   | DJ70  | DJ71         | DK69 | DK70 | DL68 | DL69 | DM67 | DM68 |  |  |
|                                        | DN66  | DN67         | DO65 | DO66 | DP64 | DP65 | DQ64 | DR63 |  |  |
|                                        | DR64  | DS63         | DT62 | DT63 | DU62 | DV62 | DW61 | DW62 |  |  |
|                                        | DX61  |              |      |      |      |      |      |      |  |  |
| CLEARWAY - A4361                       |       |              |      |      |      |      |      |      |  |  |
| A4361                                  | CC79  | CD78         | CD79 | CE78 | CF77 | CF78 | CG77 | CH77 |  |  |
|                                        | C177  | CJ77         | CK76 | CK77 | CL76 | CM76 | CN76 | CO76 |  |  |
|                                        |       |              |      |      |      |      |      |      |  |  |