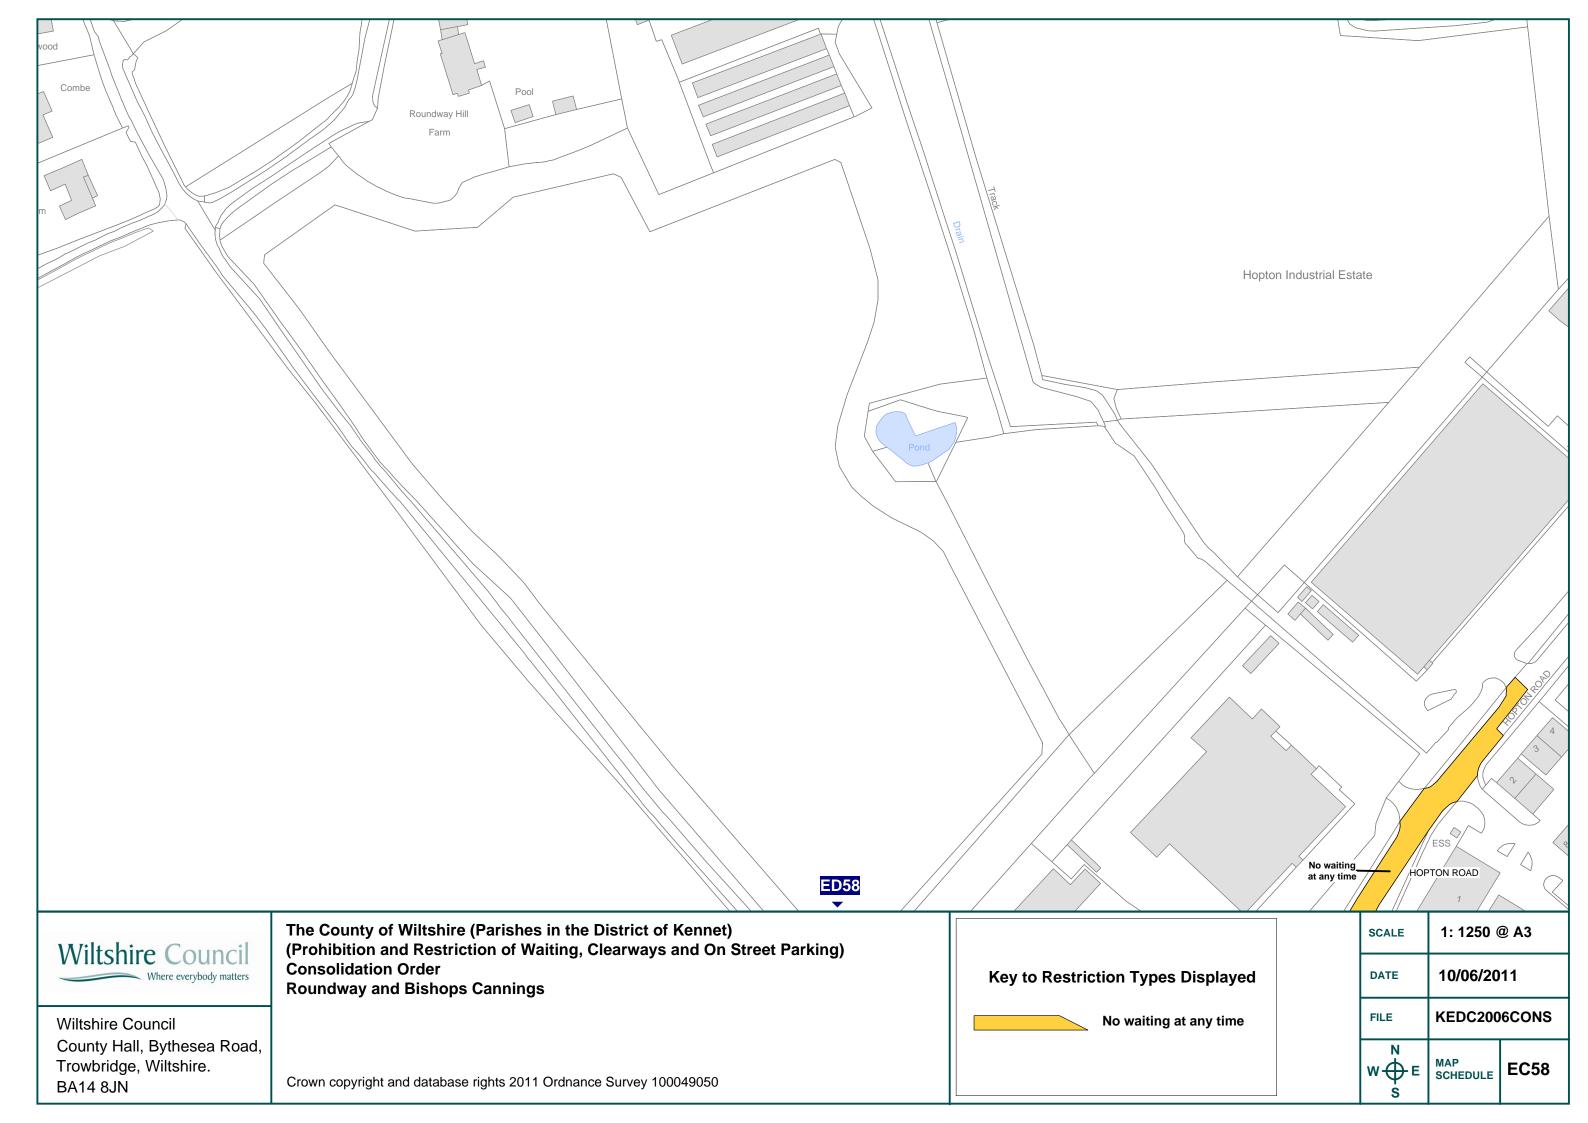

No waiting at any time on the following lengths of road:

**Hopton Road (Industrial Estate)** – north east and south east sides – from the existing restriction at a point approximately 38 metres north west of the A361 roundabout to a point 20 metres north east of the access to White Horse Business Park.

**Hopton Road (Industrial Estate)** – south west and north west sides – from the existing restriction at a point approximately 24 metres north west of the A361 roundabout to the access to the property presently occupied by Smallbone and Co.

#### Map Schedules to be inserted

| Map Schedule | Date       |
|--------------|------------|
|              |            |
| EC58         | 10/06/2011 |
| ED58         | 10/06/2011 |
| ED59         | 10/06/2011 |