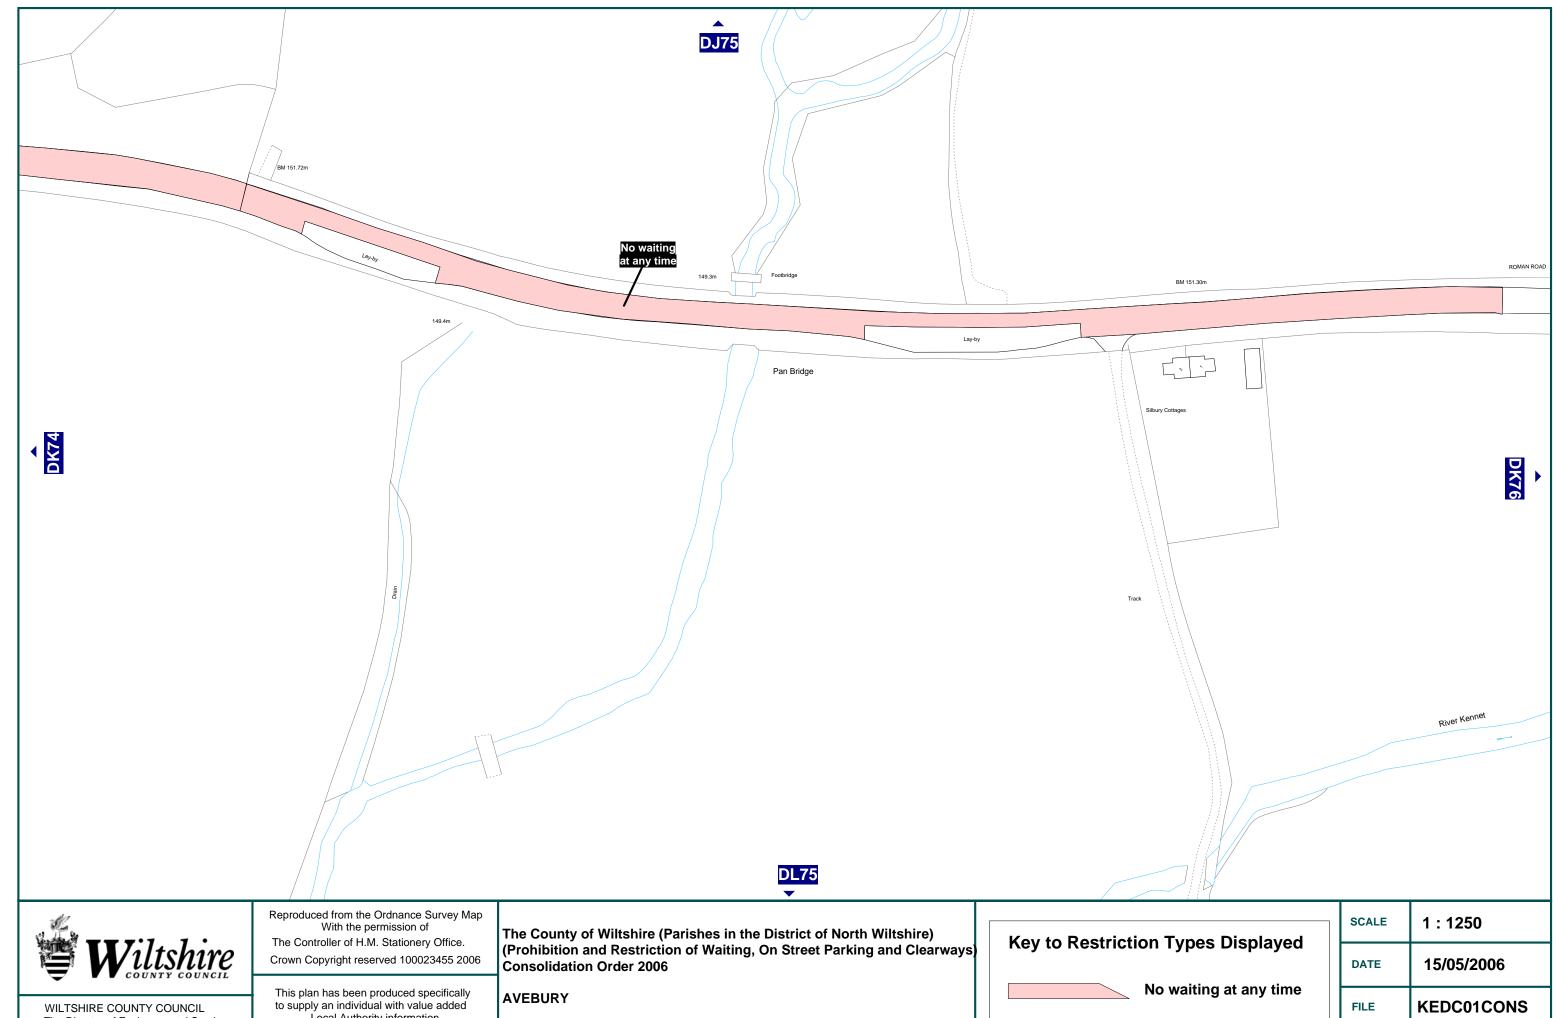

|  | SCALE | 1 : 1250      |      |
|--|-------|---------------|------|
|  | DATE  | 15/05/2006    |      |
|  | FILE  | KEDC01        | CONS |
|  | W E   | MAP<br>NUMBER | DF75 |

Tumulus

No waiting at any time