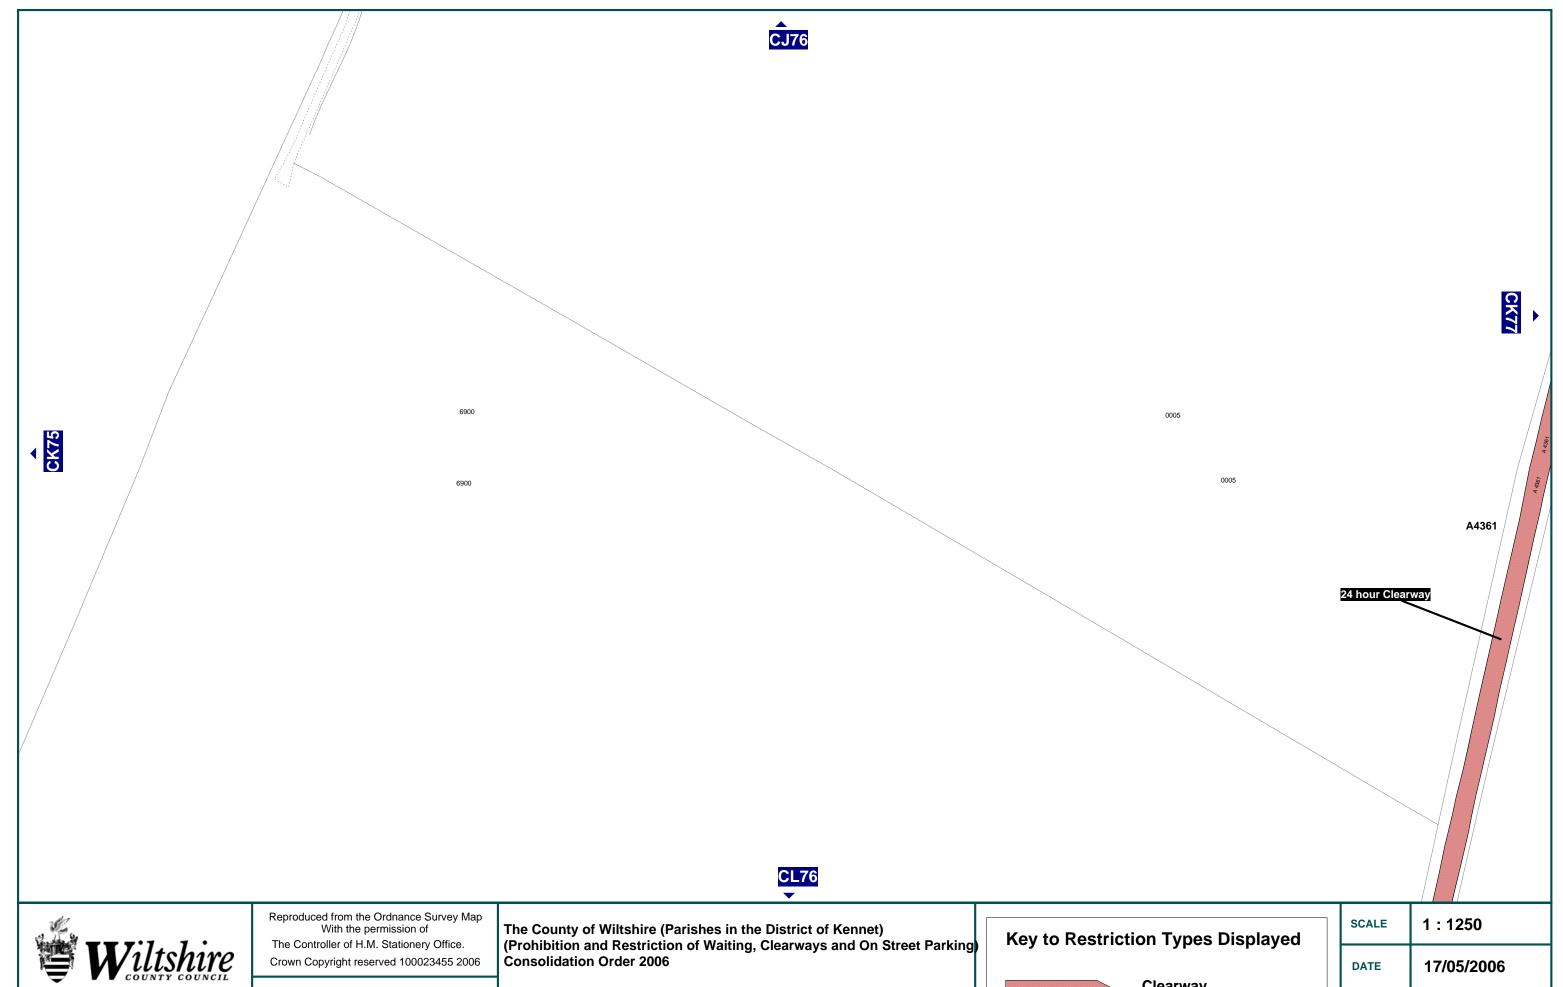

#### WILTSHIRE COUNCIL - KENNET DISTRICT PARISHES - MBTRO - STREET GAZETTEER

| STREET NAME                            | MAP S | MAP SCHEDULE |      |      |      |      |      |      |  |  |
|----------------------------------------|-------|--------------|------|------|------|------|------|------|--|--|
| COCK ROAD                              | ED50  |              |      |      |      |      |      |      |  |  |
| MARSH LANE (B3101)                     | EG50  | EH50         | El50 |      |      |      |      |      |  |  |
| ROUNDWAY AND BISHOPS CANNINGS PARISHES |       |              |      |      |      |      |      |      |  |  |
| HAMBLETON AVENUE                       | ED59  |              |      |      |      |      |      |      |  |  |
| HAMBLETON AVENUE (STORE ACCESS)        | ED59  |              |      |      |      |      |      |      |  |  |
| HOPTON ROAD                            | EC58  | ED58         | ED59 |      |      |      |      |      |  |  |
| LONDON ROAD (A361)                     | ED59  |              |      |      |      |      |      |      |  |  |
| CLEARWAY - A361                        |       |              |      |      |      |      |      |      |  |  |
| A361                                   | DJ70  | DJ71         | DK69 | DK70 | DL68 | DL69 | DM67 | DM68 |  |  |
|                                        | DN66  | DN67         | DO65 | DO66 | DP64 | DP65 | DQ64 | DR63 |  |  |
|                                        | DR64  | DS63         | DT62 | DT63 | DU62 | DV62 | DW61 | DW62 |  |  |
|                                        | DX61  |              |      |      |      |      |      |      |  |  |
| CLEARWAY - A4361                       |       |              |      |      |      |      |      |      |  |  |
| A4361                                  | CC79  | CD78         | CD79 | CE78 | CF77 | CF78 | CG77 | CH77 |  |  |
|                                        | C177  | CJ77         | CK76 | CK77 | CL76 | CM76 | CN76 | CO76 |  |  |
|                                        |       |              |      |      |      |      |      |      |  |  |

County Hall Trowbridge Wiltshire BA148JD

|  | SCALE    | 1 : 1250      |      |
|--|----------|---------------|------|
|  | DATE     | 15/05/2006    |      |
|  | FILE     | KEDC01        | CONS |
|  | N<br>W E | MAP<br>NUMBER | DC75 |