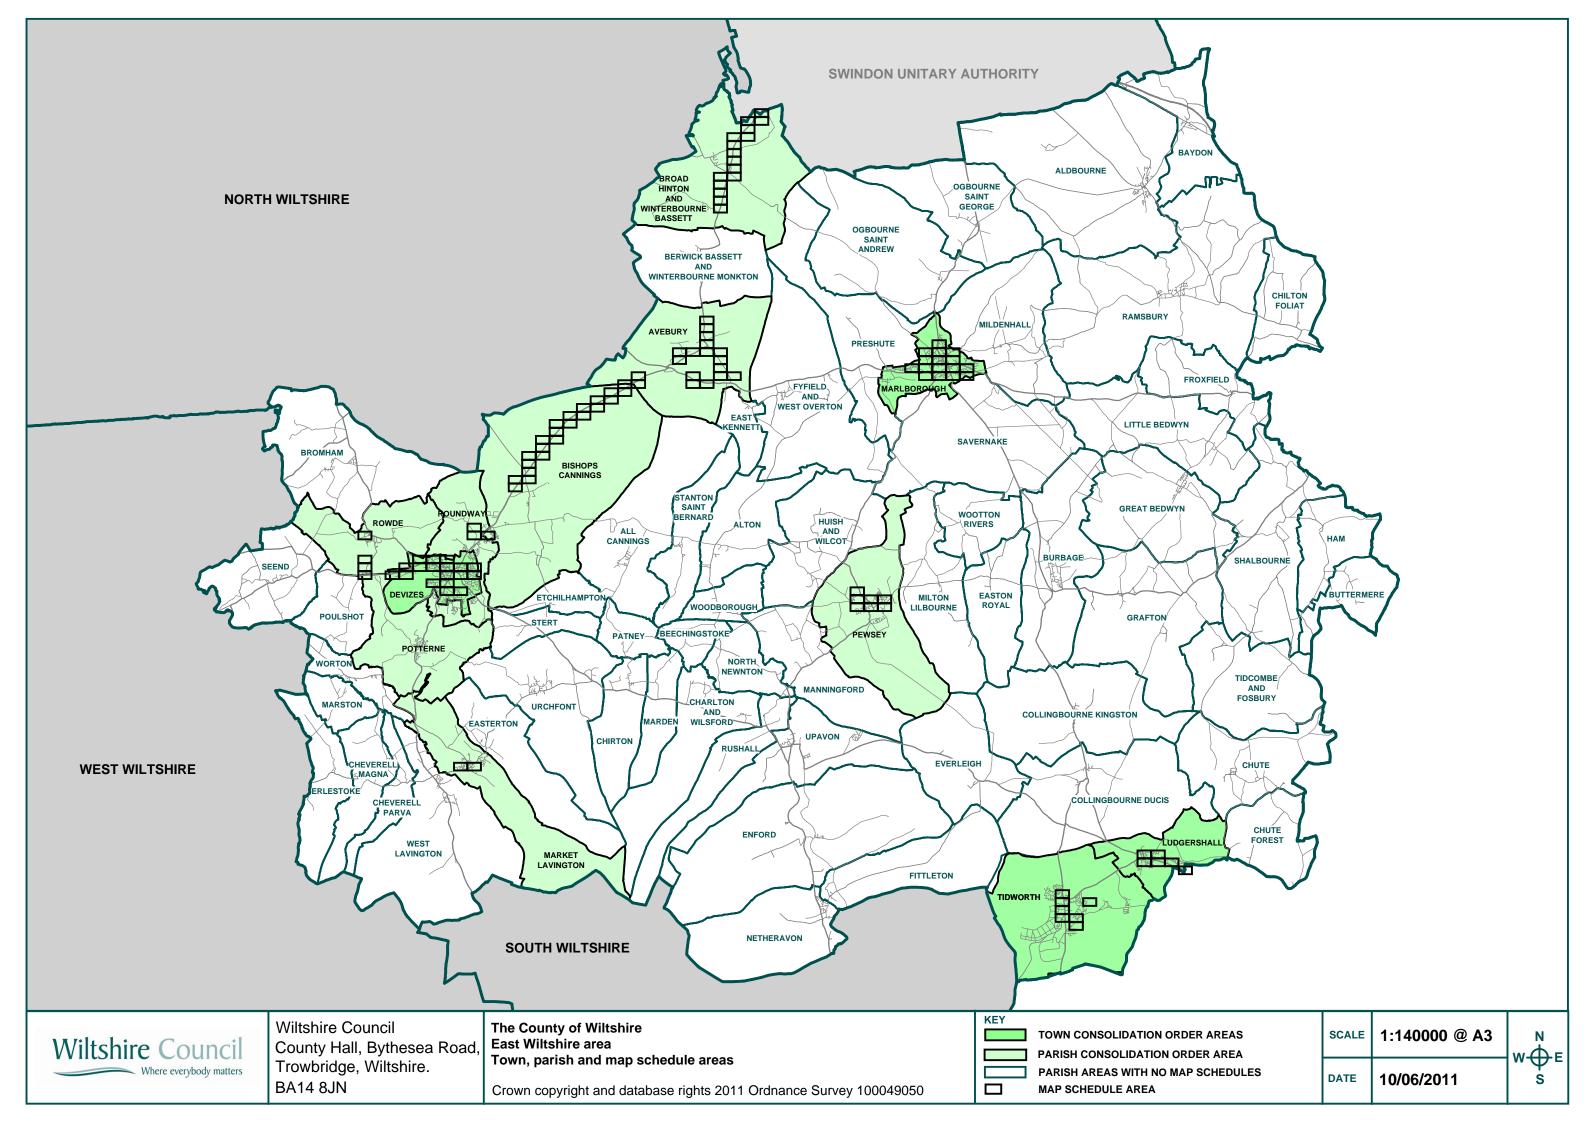

# The County of Wiltshire (Parishes in the District of Kennet) (Prohibition and Restriction of Waiting, Clearways and On Street Parking) Consolidation Order 2006

Parishes include: -

Avebury, Bishops Cannings, Broad Hinton and Winterbourne Bassett, Ludgershall, Market Lavington, Pewsey, Potterne, Rowde and Roundway

Clearways include: -

A361 clearway – (Avebury and Bishops Cannings)

A4361 clearway – (Broad Hinton and Winterbourne Bassett)

**MBTRO filename: KEDC2006CONS** 