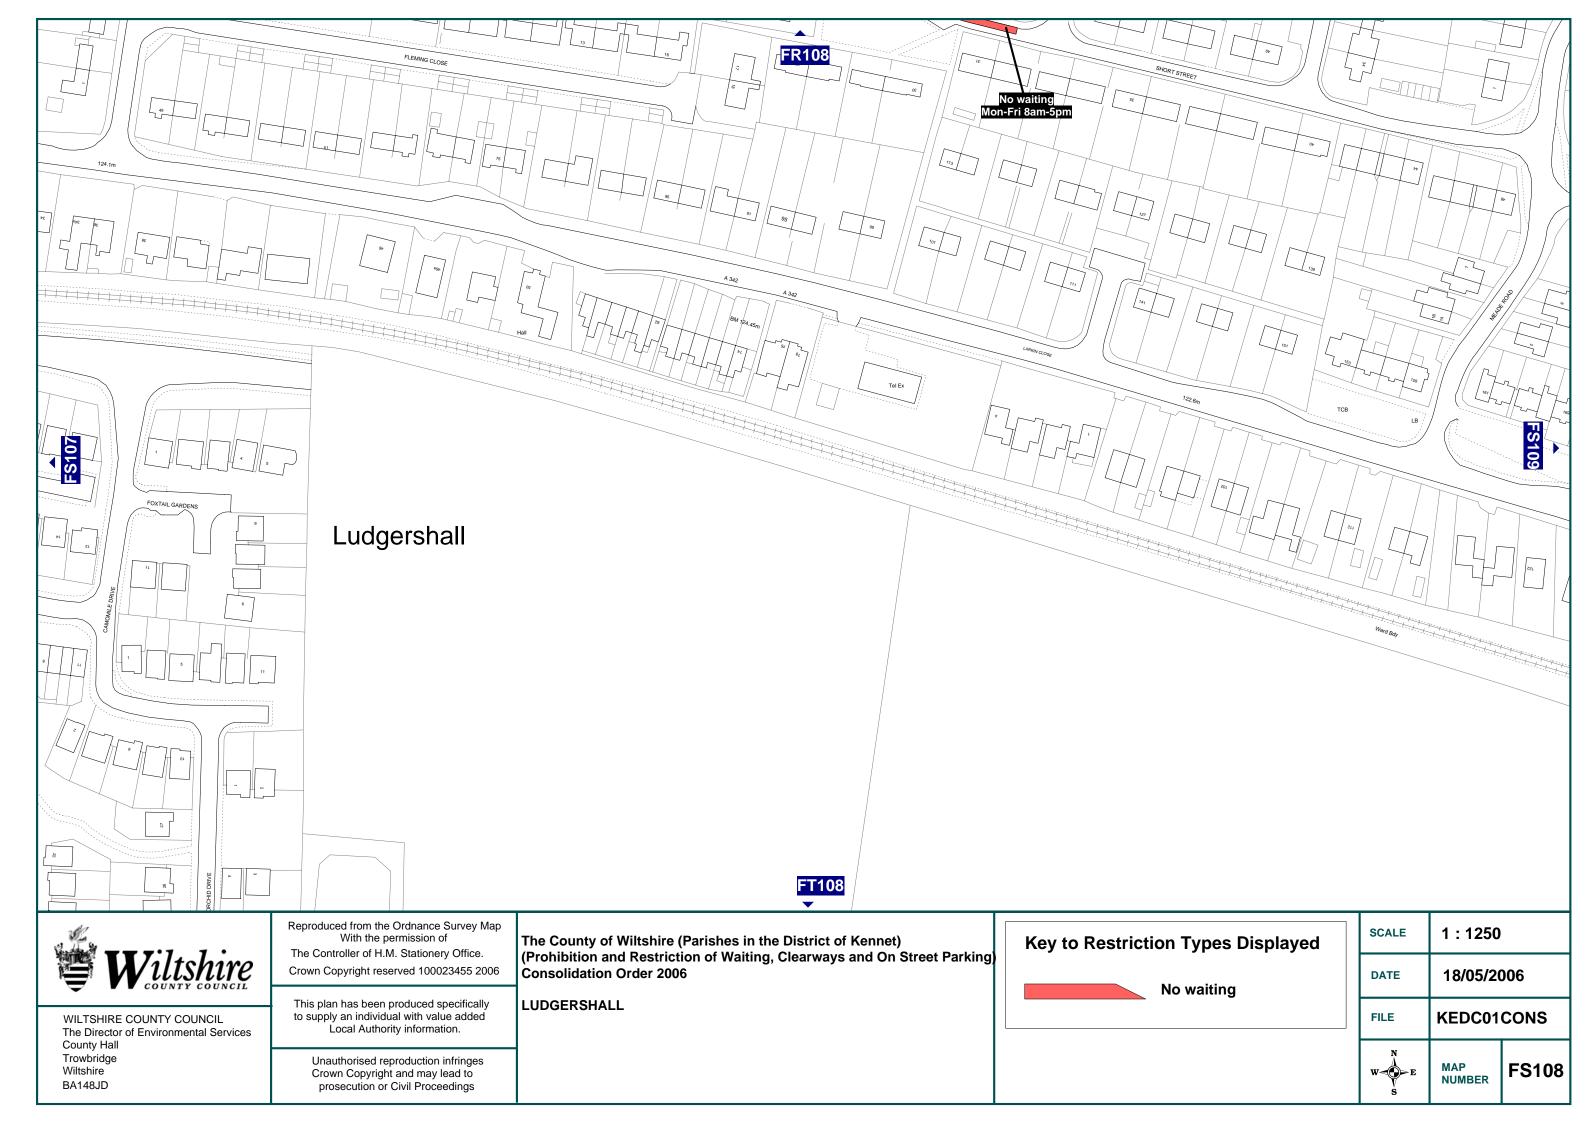

# THE COUNTY OF WILTSHIRE (PARISHES IN THE DISTRICT OF KENNET) (PROHIBITION AND RESTRICTION OF WAITING, CLEARWAYS AND ON STREET PARKING) CONSOLIDATION ORDER 2006 (AMENDMENT NO. 4) ORDER 2008

The Council of the County of Wiltshire in exercise of its powers under Sections 1, 2, 4, 32, 35, 53 and Part IV of Schedule 9 of the Road Traffic Regulation Act 1984 (hereinafter referred to as "the Act of 1984") as amended and the Traffic Management Act 2004 (hereinafter referred to as "the Act of 2004") as amended and of all other enabling powers and after consultation with the Chief Officer of Police in accordance with Part III of Schedule 9 to the Act of 1984 hereby makes the following Order.

- The County of Wiltshire (Parishes in the District of Kennet) (Prohibition and Restriction of Waiting, Clearways and On Street Parking) Consolidation Order 2006 shall be amended by the revocation of the Map Schedule specified in the First Schedule to this Order and the insertion of the Map Schedule specified in the Second Schedule to this Order.
- 2. The effect of the Order will be to: -
  - (a) Remove the existing **Parking Mon Sat 9am 5pm 1 hour No return within 1 hour** on High Street outside The Queens Head public house and to introduce **No waiting at any time** in its place.
  - (b) Introduce **No waiting at any time** outside No 13 High Street (the Carpet Shop).
  - (c) Introduce Parking Mon Sat 9am 5pm 1 hour No return within 1 hour on the west side of High Street outside Saxon Court.

These restrictions will replace any existing restrictions currently in force in Ludgershall on the lengths of road concerned.

3. This Order shall come into operation on 20<sup>th</sup> October 2008 and may be cited as The County of Wiltshire (Parishes in the District of Kennet) (Prohibition and Restriction of Waiting, Clearways and On Street Parking) Consolidation Order 2006 (Amendment No. 4) Order 2008.

#### FIRST SCHEDULE

Map Schedule to be revoked

| Map Schedule | Date        |
|--------------|-------------|
|              |             |
| FR107        | 18 May 2006 |

#### Map Schedule to be inserted

| Map Schedule | Date            |
|--------------|-----------------|
|              |                 |
| FR107        | 20 October 2008 |

THE COMMON SEAL of THE WILTSHIRE COUNTY COUNCIL was hereunto affixed this 8<sup>th</sup> day of October 2008 in the presence of: -