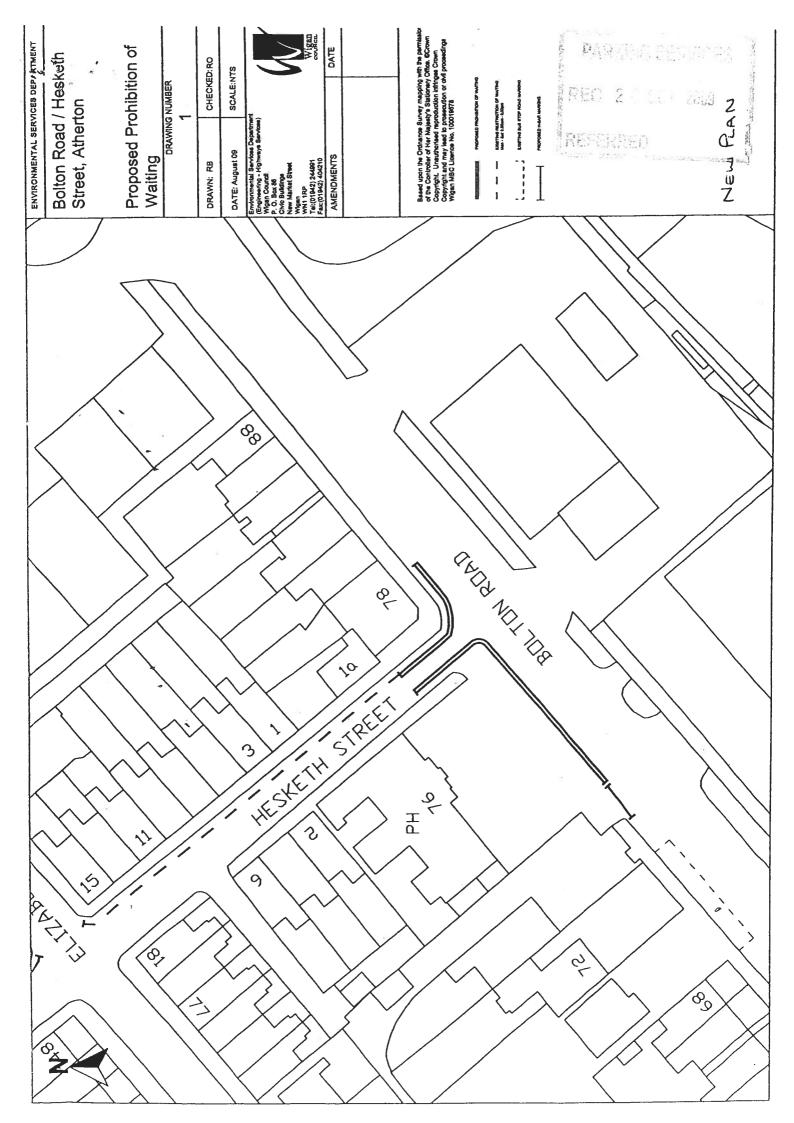

(b) In relation to Schedule One, the following entries shall be added to Schedule One to the Order:-

| Bolton Road,<br>Atherton       | North | A point 10<br>metres east of<br>its junction with<br>Hesketh Street | A point 25<br>metres west of<br>its junction with<br>Hesketh Street  |
|--------------------------------|-------|---------------------------------------------------------------------|----------------------------------------------------------------------|
| Bolton Read,<br>Atherton       | North | A point 70<br>metres east of<br>its junction with<br>York Street    | Its junction with<br>York Street                                     |
| Bolton Road,<br>Atherton       | North | Its junction with<br>Car Bank Street                                | A point 72<br>metres west of<br>its junction with<br>Car Bank Street |
| Hesketh<br>Street,<br>Atherton | Both  | Its junction with<br>Bolton Road                                    | For a distance of 10 metres in a northerly direction                 |

(d) In relation to Schedule Two, the following entry shall be added to Schedule Two to the Order:-

| Hesketh<br>Street,<br>Atherton | East | metres | Its junction<br>with<br>Gloucester<br>Street | On any Monday,<br>Tuesday, Wednesday,<br>Thursday, Friday or<br>Saturday<br>8.00am-6.00pm |
|--------------------------------|------|--------|----------------------------------------------|-------------------------------------------------------------------------------------------|
|--------------------------------|------|--------|----------------------------------------------|-------------------------------------------------------------------------------------------|