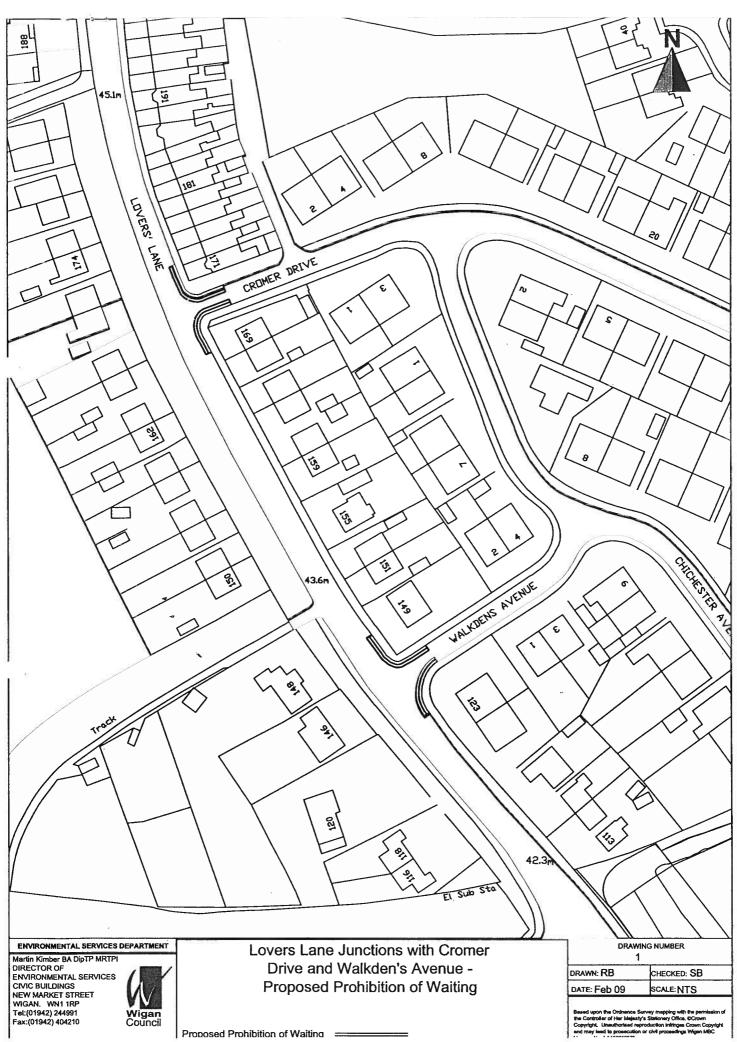

| Lovers Lane,<br>Atherton | East | A point 10 metres<br>north of its junction<br>with Cromer Drive | A point 10 metres<br>south of its<br>junction with<br>Cromer Drive |
|--------------------------|------|-----------------------------------------------------------------|--------------------------------------------------------------------|
|--------------------------|------|-----------------------------------------------------------------|--------------------------------------------------------------------|

| Lovers Lane,<br>Atherton | East | A point 10 metres<br>north of its junction<br>with Walkdens<br>Avenue |  |
|--------------------------|------|-----------------------------------------------------------------------|--|
|--------------------------|------|-----------------------------------------------------------------------|--|

| Cromer Drive,<br>Atherton | Both | Its junction with<br>Lovers Lane | A point 10<br>metres east of<br>its junction with<br>Lovers Lane |
|---------------------------|------|----------------------------------|------------------------------------------------------------------|
|---------------------------|------|----------------------------------|------------------------------------------------------------------|

| Walkdens Both<br>Avenue,<br>Atherton | Its junction with<br>Lovers Lane | A point 10<br>metres east of<br>its junction with<br>Lovers Lane |
|--------------------------------------|----------------------------------|------------------------------------------------------------------|
|--------------------------------------|----------------------------------|------------------------------------------------------------------|