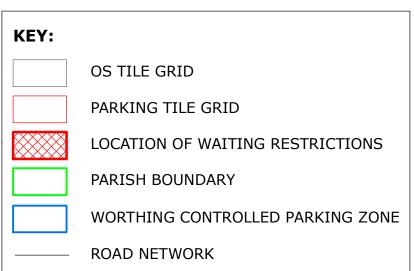

#### **Key for Waiting Restrictions**

All areas over which the provision of the orders apply are defined by the shaded areas as shown on the following plans plus a contiguous area not indicated on the plans of verge and/or footway between the carriageway edge and the highway boundary. The plans in this schedule are based upon grid references of the Ordnance Survey National Grid defined by the OSGB 36 triangulation.

#### Prohibition of waiting at any time