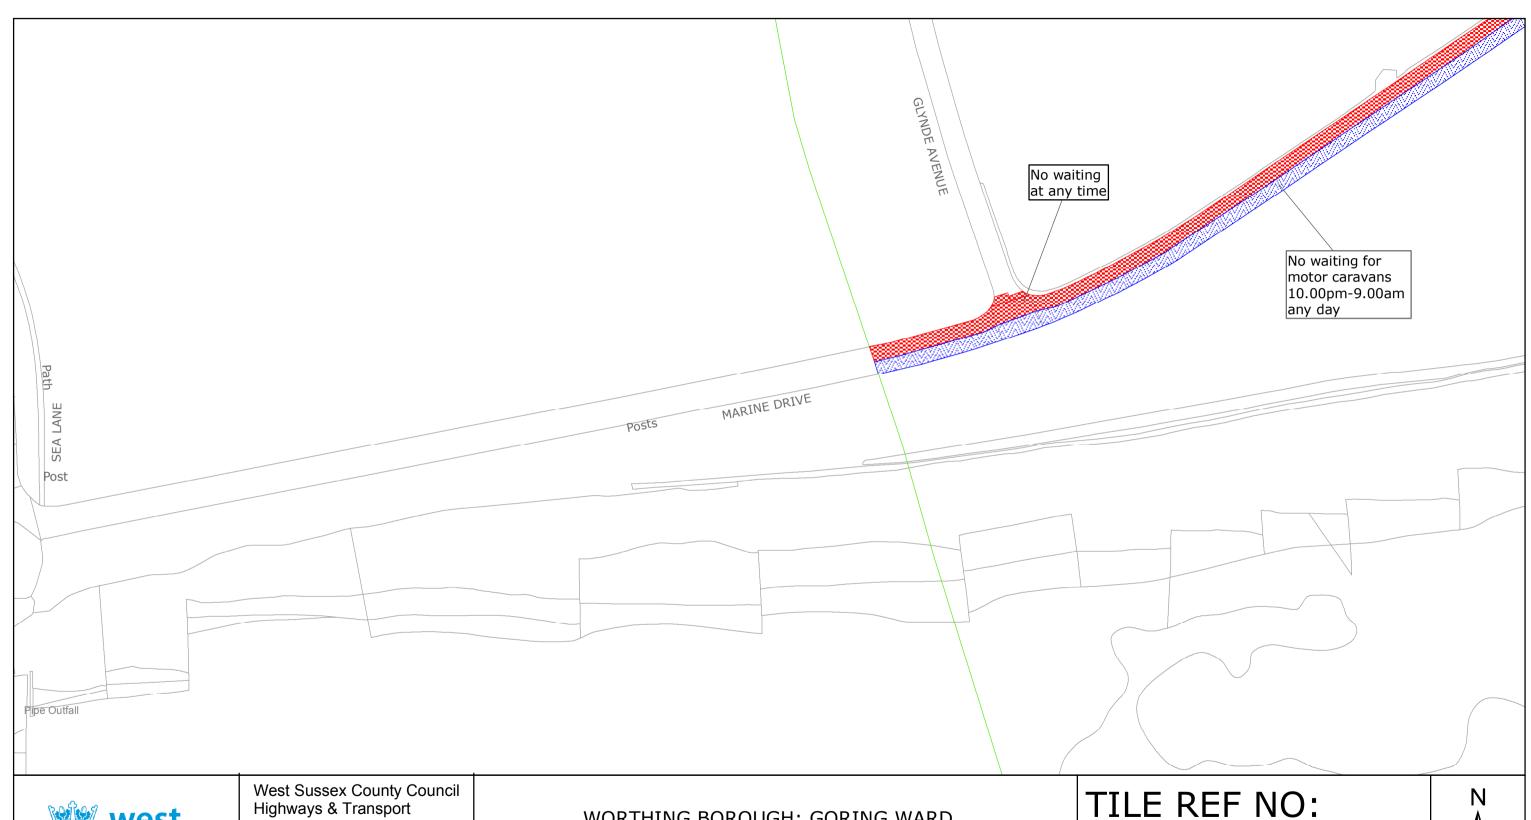

# TILE REF NO: TQ1001NES

SHEET ISSUE NO 1 SHEET ACTIVE FROM - 05/09/2016

SCALE: 1:1250 at A3 size

The Grange Tower Street Chichester West Sussex PO19 1RH

WORTHING BOROUGH: GORING WARD

WAITING RESTRICTIONS