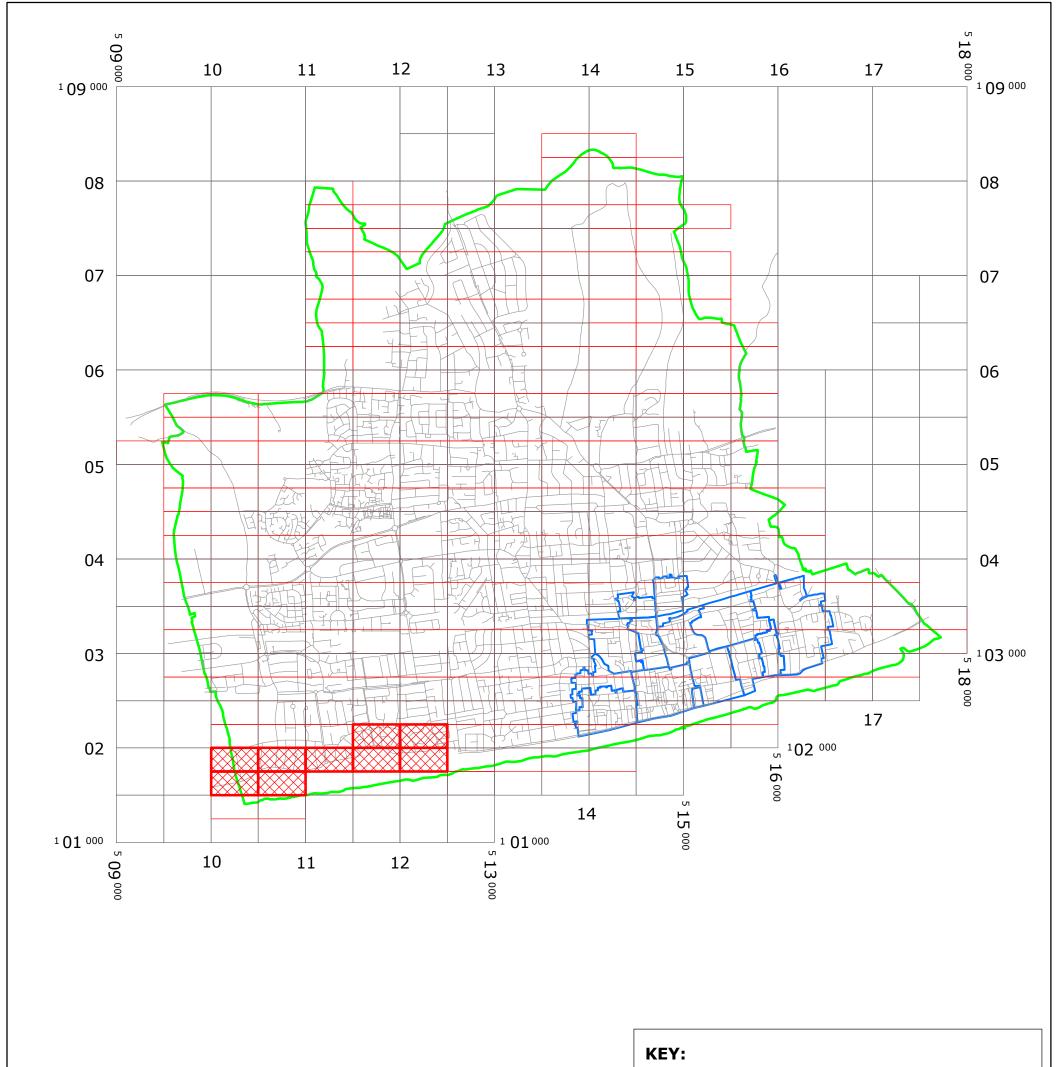

#### **Key for Waiting Restrictions**

All areas over which the provision of the orders apply are defined by the shaded areas as shown on the following plans plus a contiguous area not indicated on the plans of verge and/or footway between the carriageway edge and the highway boundary. The plans in this schedule are based upon grid references of the Ordnance Survey National Grid defined by the OSGB 36 triangulation.

04/08 DELECATED AUTHORITY

WORTHING BOROUGH: GORING WARD

WAITING RESTRICTIONS

Reproduced from or based upon 2013 Ordnance Survey material with permission of the Controller of HMSO (c) Crown Copyright reserved.

Unauthorised reproduction infringes Crown copyright and may lead to prosecution or civil proceedings West Sussex County Council Licence No. 100023447