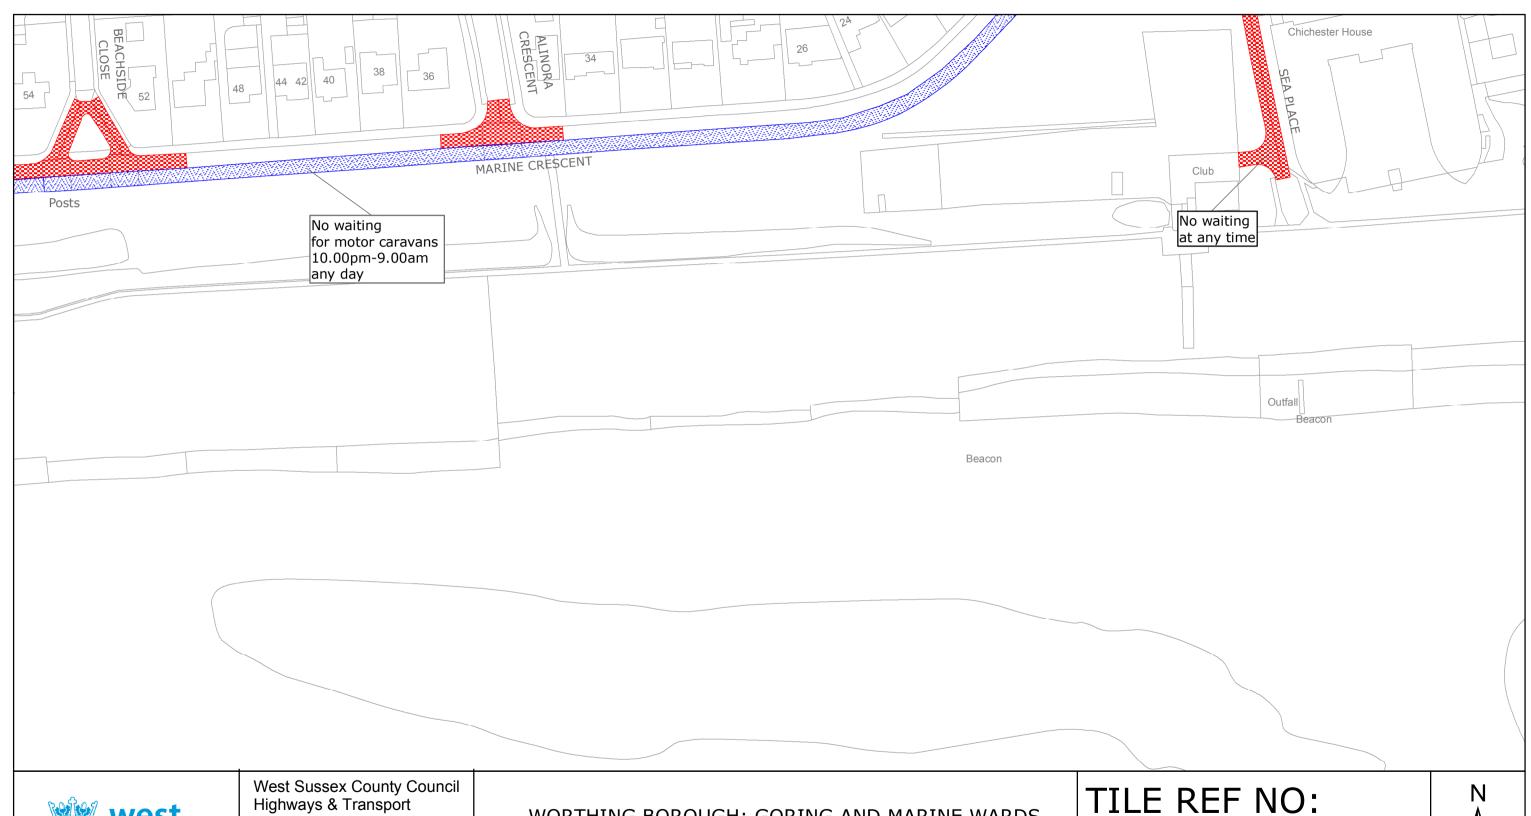

# TILE REF NO: TQ1001NES

SHEET ISSUE NO 1 SHEET ACTIVE FROM - 05/09/2016

SCALE: 1:1250 at A3 size

The Grange Tower Street Chichester West Sussex PO19 1RH

WORTHING BOROUGH: GORING WARD

WAITING RESTRICTIONS