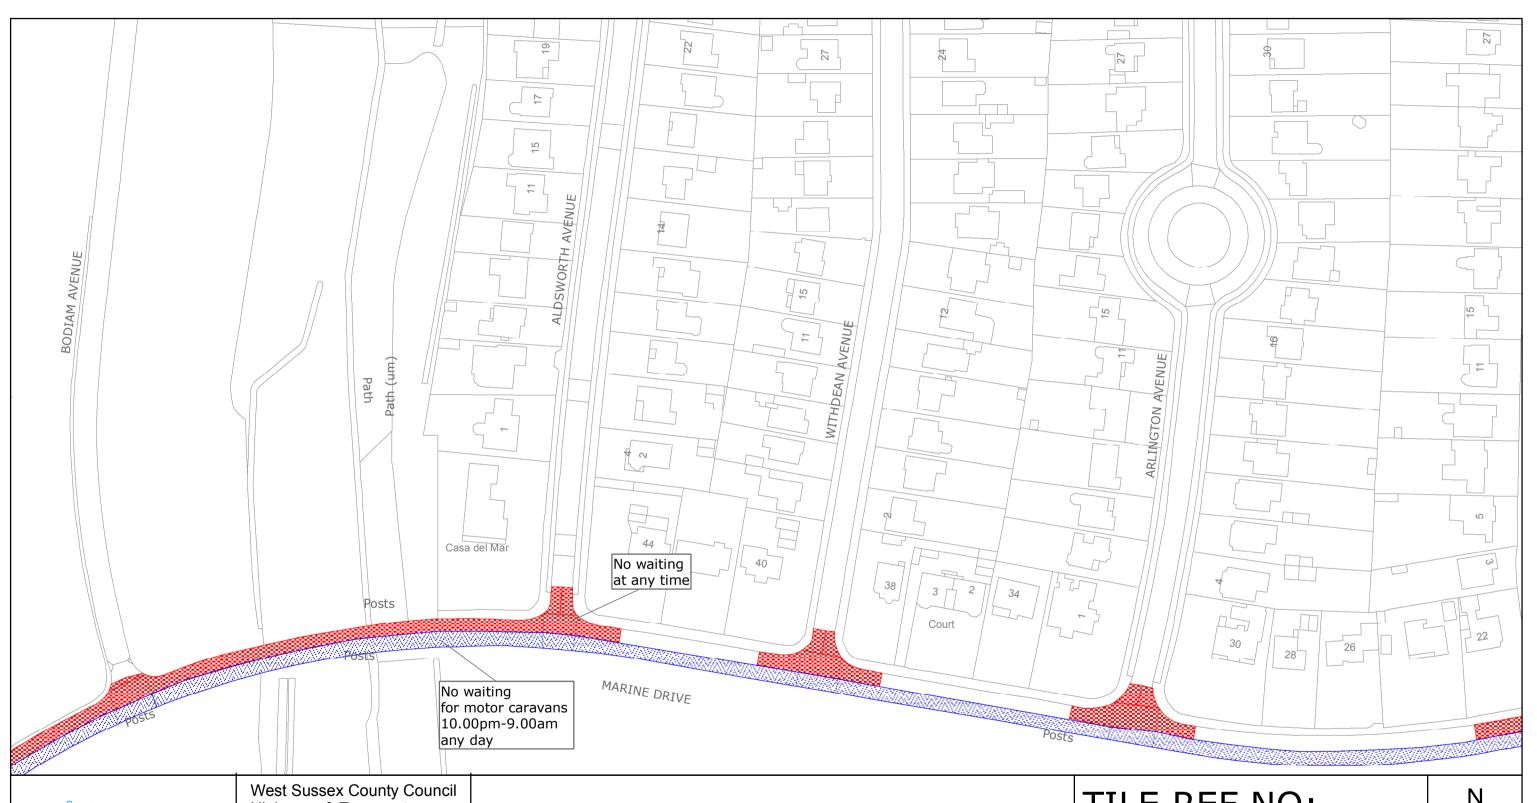

#### **Key for Waiting Restrictions**

All areas over which the provision of the orders apply are defined by the shaded areas as shown on the following plans plus a contiguous area not indicated on the plans of verge and/or footway between the carriageway edge and the highway boundary. The plans in this schedule are based upon grid references of the Ordnance Survey National Grid defined by the OSGB 36 triangulation.

#### Prohibition of waiting at any time

## TILE REF NO: TQ1001NEN

SHEET ISSUE NO 2 SHEET ACTIVE FROM - 05/09/2016

WORTHING BOROUGH: GORING WARD

WAITING RESTRICTIONS