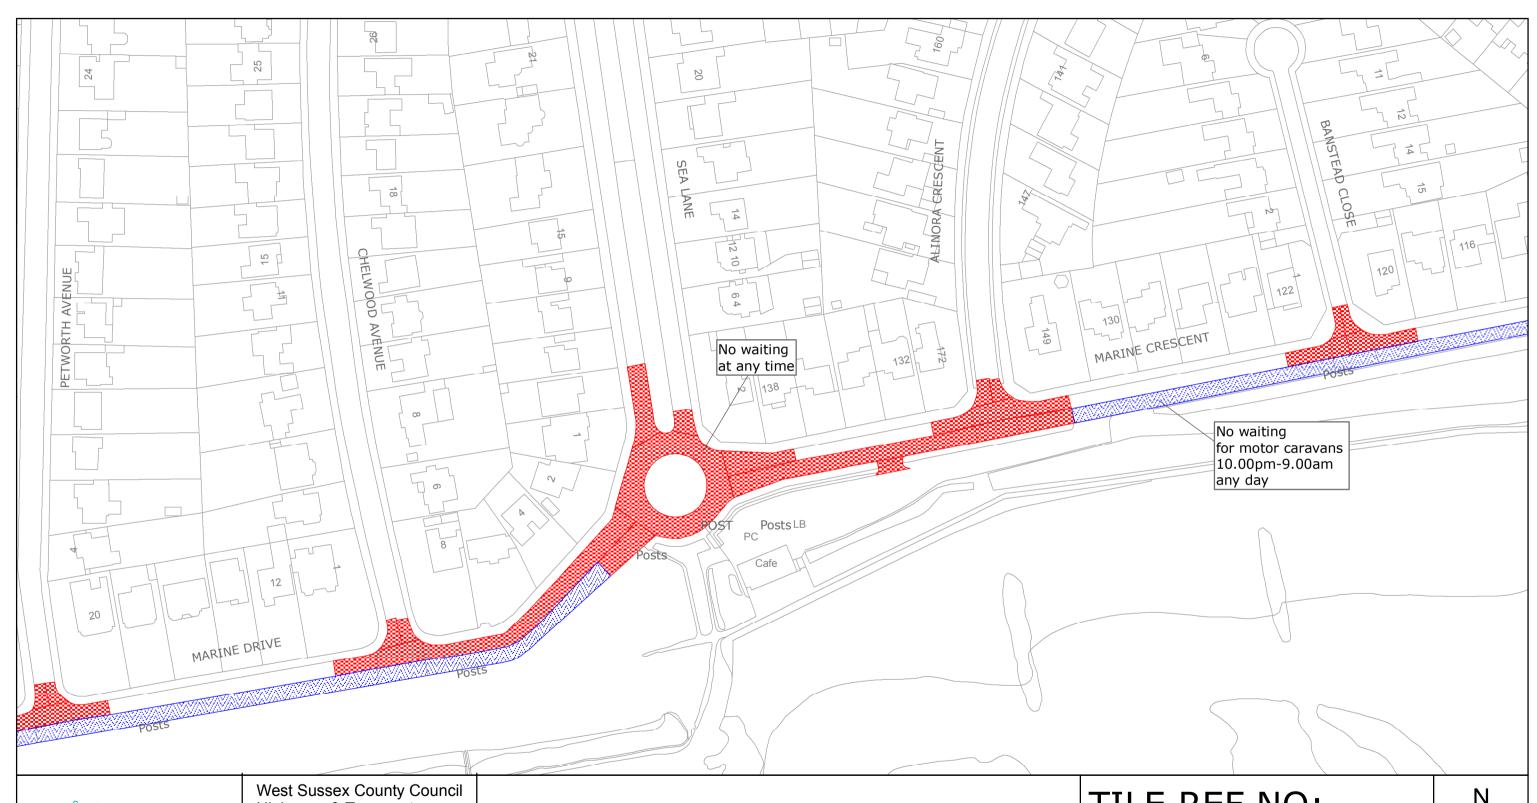

04/08 DELECATED AUTHORITY

WORTHING BOROUGH: GORING WARD

WAITING RESTRICTIONS

Reproduced from or based upon 2013 Ordnance Survey material with permission of the Controller of HMSO (c) Crown Copyright reserved.

Unauthorised reproduction infringes Crown copyright and may lead to prosecution or civil proceedings West Sussex County Council Licence No. 100023447

## TILE REF NO: TQ1001NEN

SHEET ISSUE NO 2 SHEET ACTIVE FROM - 05/09/2016

WORTHING BOROUGH: GORING WARD

WAITING RESTRICTIONS