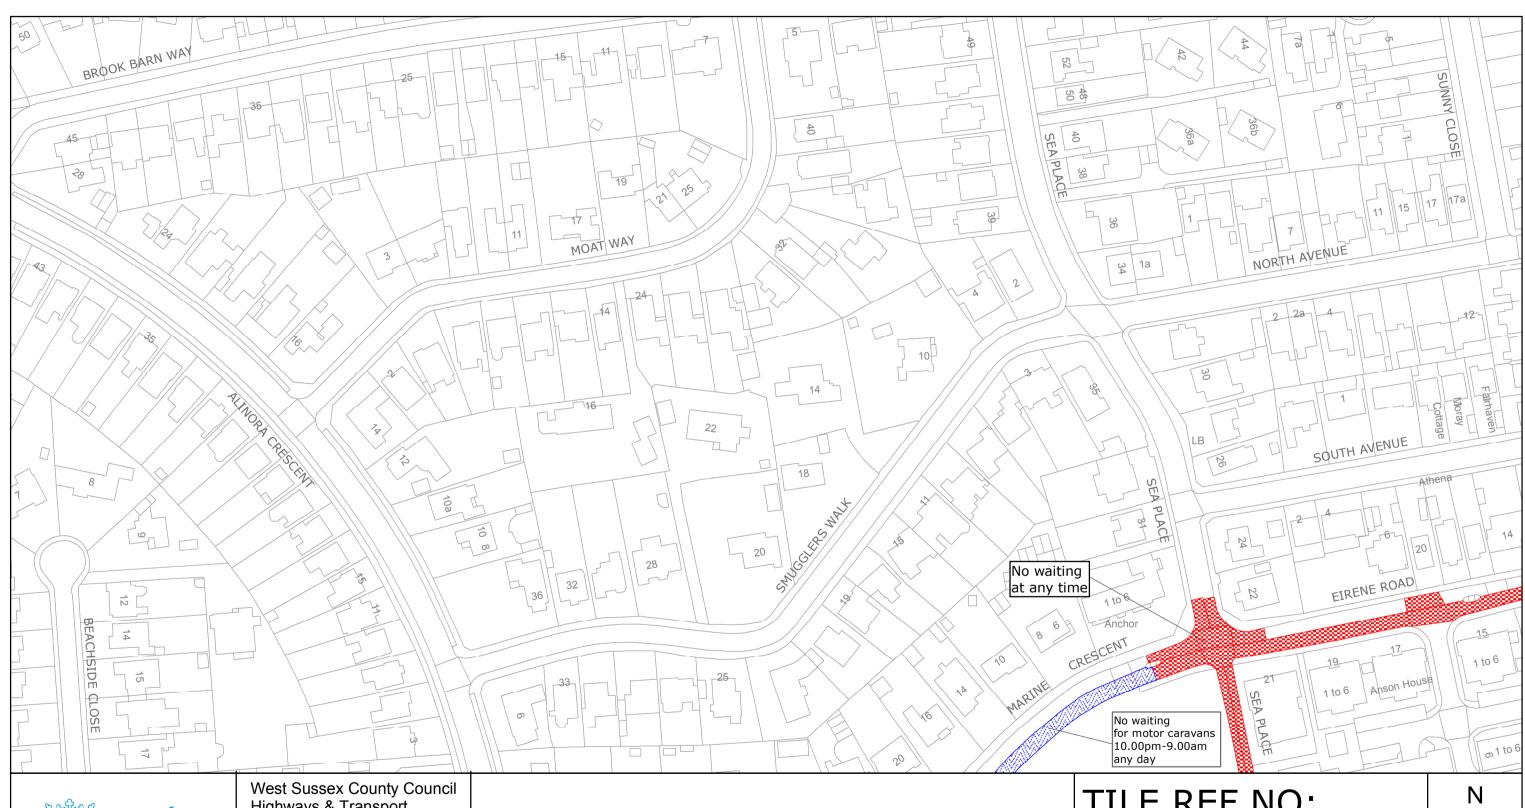

# TILE REF NO: TQ1001NES

SHEET ISSUE NO 1 SHEET ACTIVE FROM - 05/09/2016

SCALE: 1:1250 at A3 size

The Grange Tower Street Chichester West Sussex PO19 1RH

WORTHING BOROUGH: GORING WARD

WAITING RESTRICTIONS