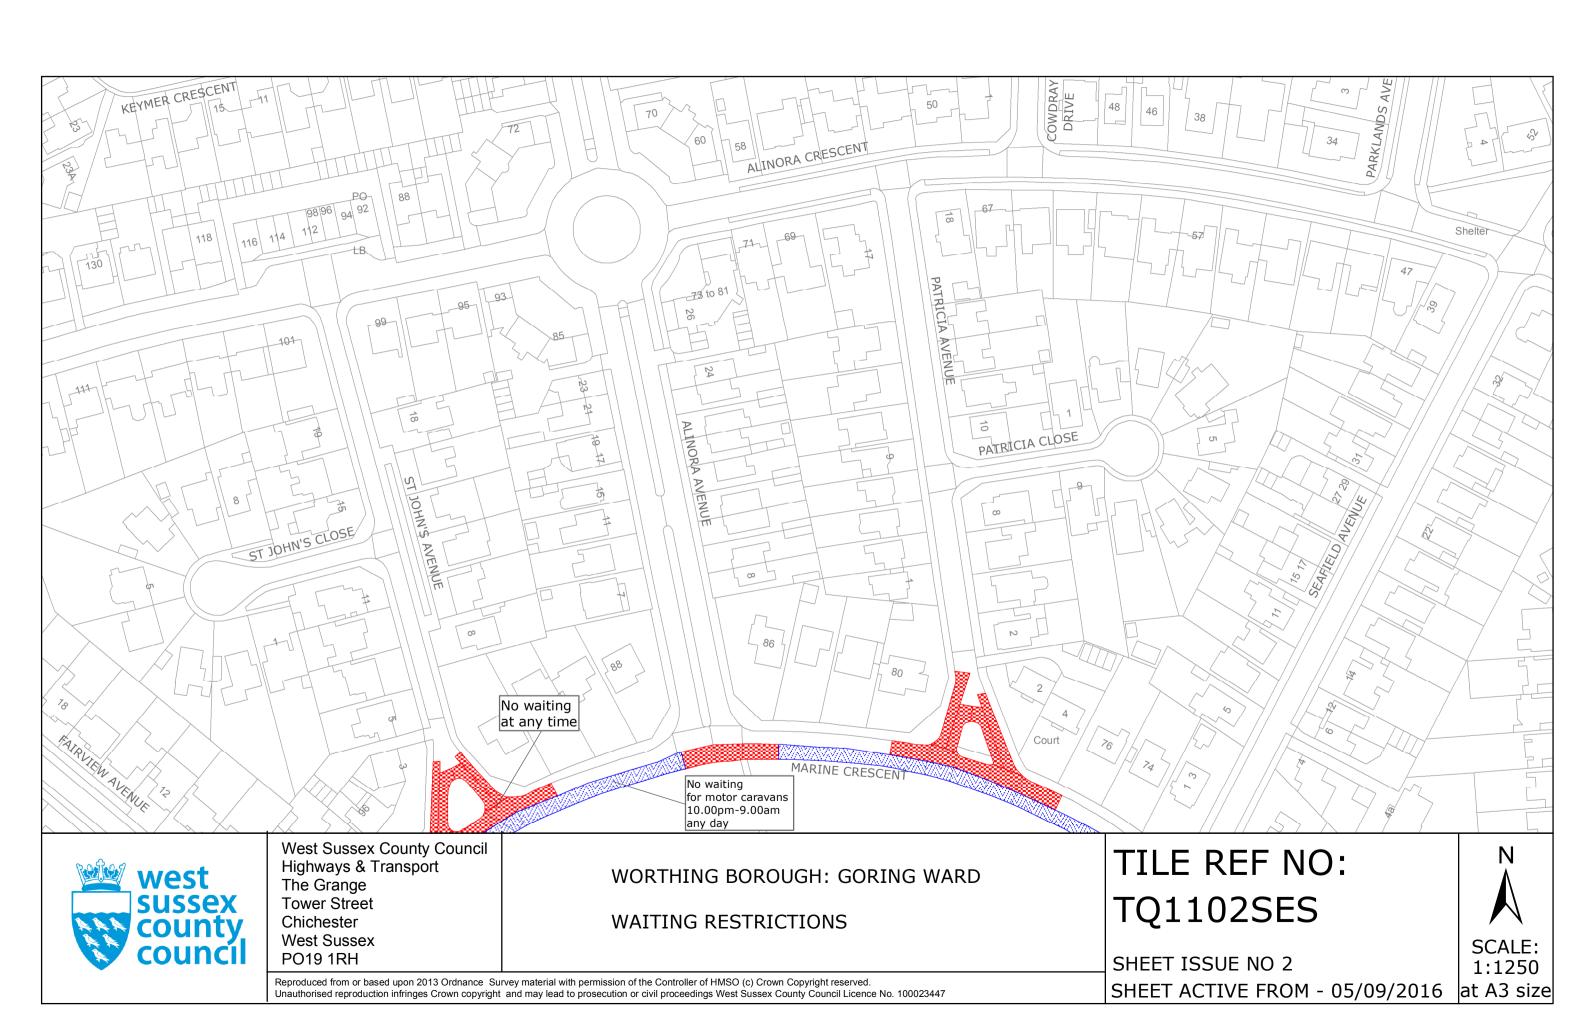

04/08 DELECATED AUTHORITY

WORTHING BOROUGH: GORING WARD

WAITING RESTRICTIONS

Reproduced from or based upon 2013 Ordnance Survey material with permission of the Controller of HMSO (c) Crown Copyright reserved.

Unauthorised reproduction infringes Crown copyright and may lead to prosecution or civil proceedings West Sussex County Council Licence No. 100023447

## TILE REF NO: TQ1001NEN

SHEET ISSUE NO 2 SHEET ACTIVE FROM - 05/09/2016

WORTHING BOROUGH: GORING WARD

WAITING RESTRICTIONS