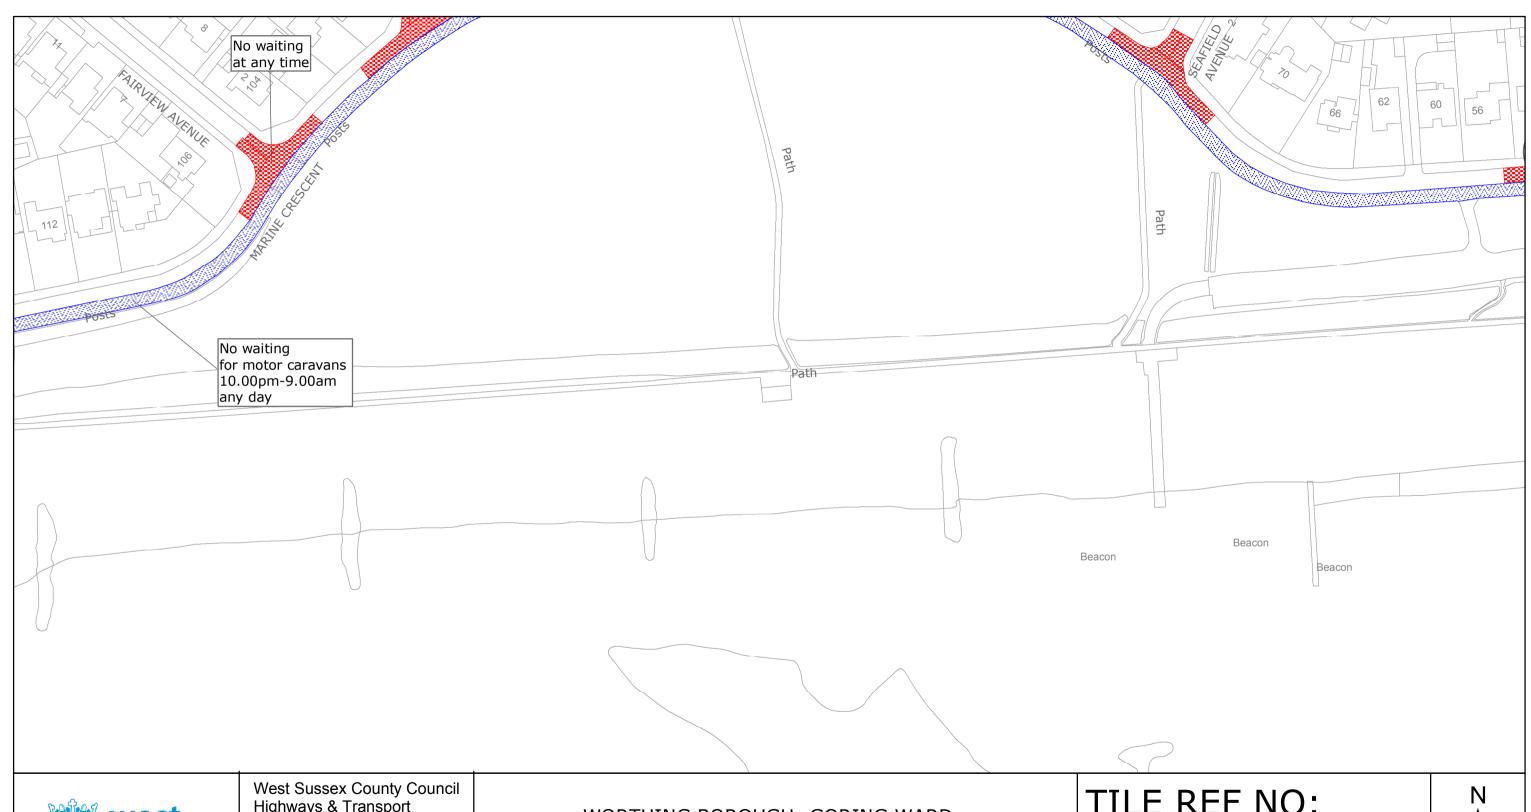

## TILE REF NO: TQ1101NEN

SHEET ISSUE NO 2 SHEET ACTIVE FROM - 05/09/2016

WORTHING BOROUGH: GORING WARD

WAITING RESTRICTIONS

TILE REF NO: TQ1101NWN

SHEET ISSUE NO 2 SHEET ACTIVE FROM - 05/09/2016

SCALE: 1:1250 at A3 size

WORTHING BOROUGH: GORING AND MARINE WARDS
WAITING RESTRICTIONS

SHEET ISSUE NO 3 SHEET ACTIVE FROM - 05/09/2016

TQ1201NWN

SCALE: 1:1250 at A3 size

WORTHING BOROUGH: GORING AND MARINE WARDS

WAITING RESTRICTIONS