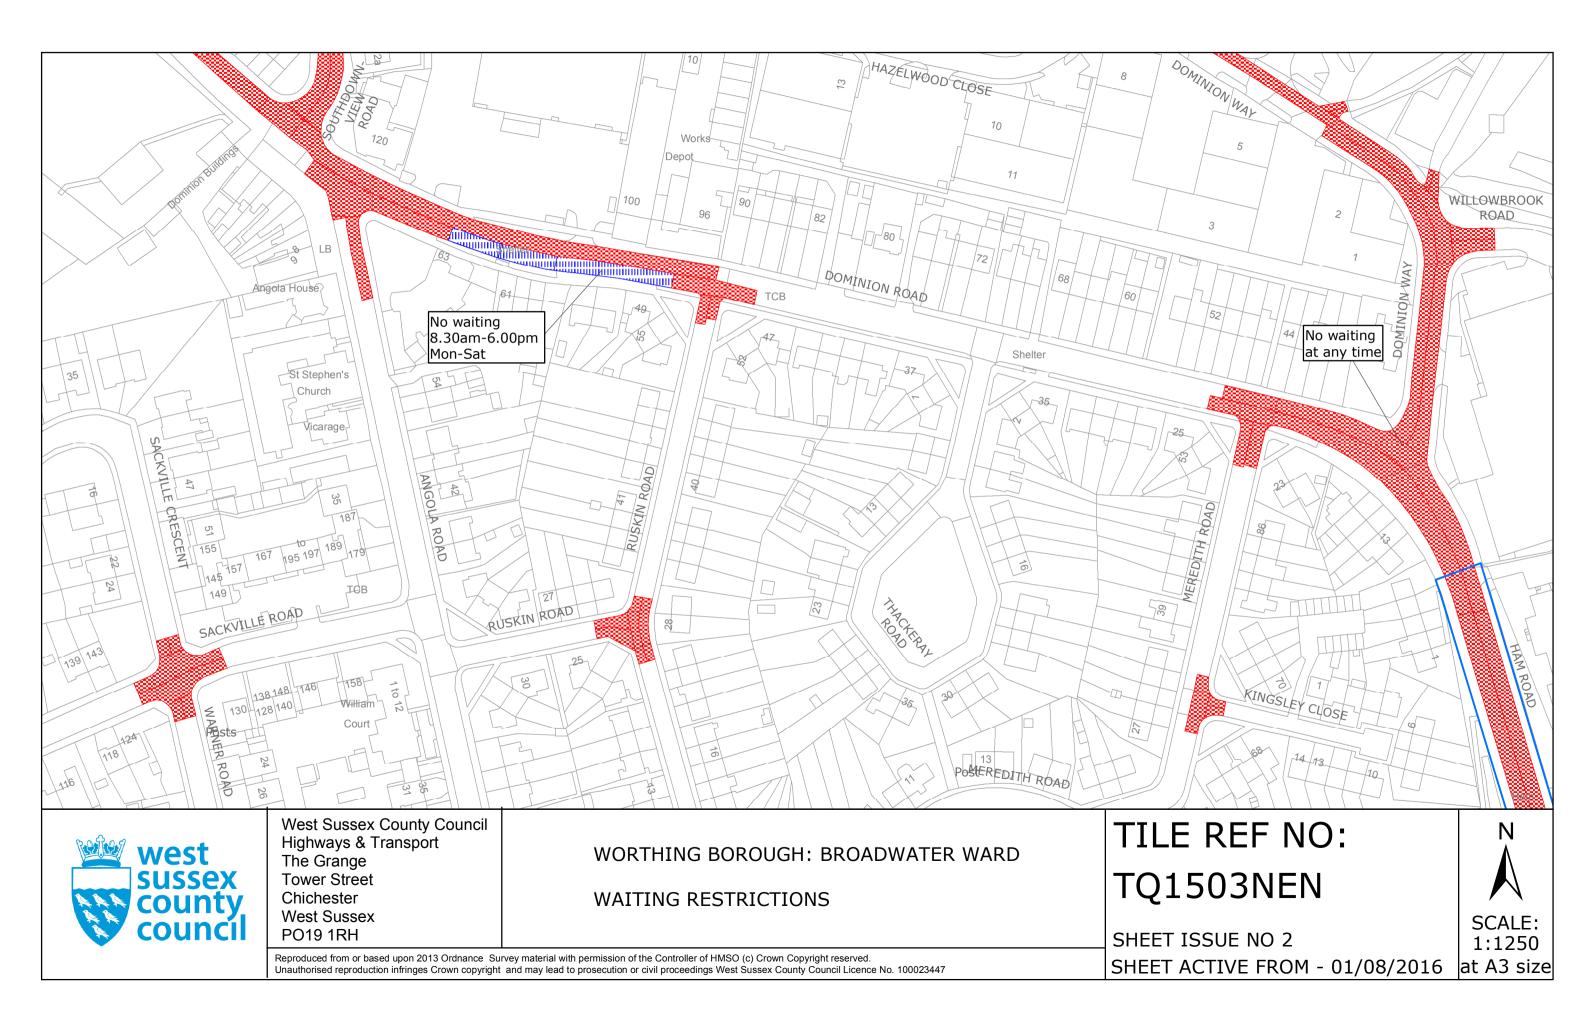

# **Key for Waiting Restrictions**

All areas over which the provision of the orders apply are defined by the shaded areas as shown on the following plans plus a contiguous area not indicated on the plans of verge and/or footway between the carriageway edge and the highway boundary. The plans in this schedule are based upon grid references of the Ordnance Survey National Grid defined by the OSGB 36 triangulation.

# Prohibition of waiting at any time

## 01 August 2016

No waiting 10.00am-11.00am, 2.00pm-3.00pm Mon-Sat

10.00am-11.00am and 2.00pm-3.00pm Mon-Sat

Residents' and Visitors' permit holders and Limited waiting for 2hrs No return within 1hr for non-permit holders 9.00am-5.00pm Mon-Sat