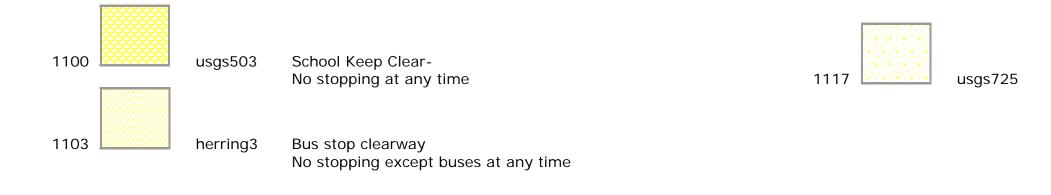

# Prohibition of waiting at any time

## 01 August 2016

No waiting 10.00am-11.00am, 2.00pm-3.00pm Mon-Sat

10.00am-11.00am and 2.00pm-3.00pm Mon-Sat

Residents' and Visitors' permit holders and Limited waiting for 2hrs No return within 1hr for non-permit holders 9.00am-5.00pm Mon-Sat

# **Free Limited Waiting**

# **Specified Vehicles**

# Clearways

Boundary of Controlled Parking Zone

School Keep Clear No stopping 8.00am-6.00pm Mon-Sat

Waiting limited to 1hr No return within 1hr