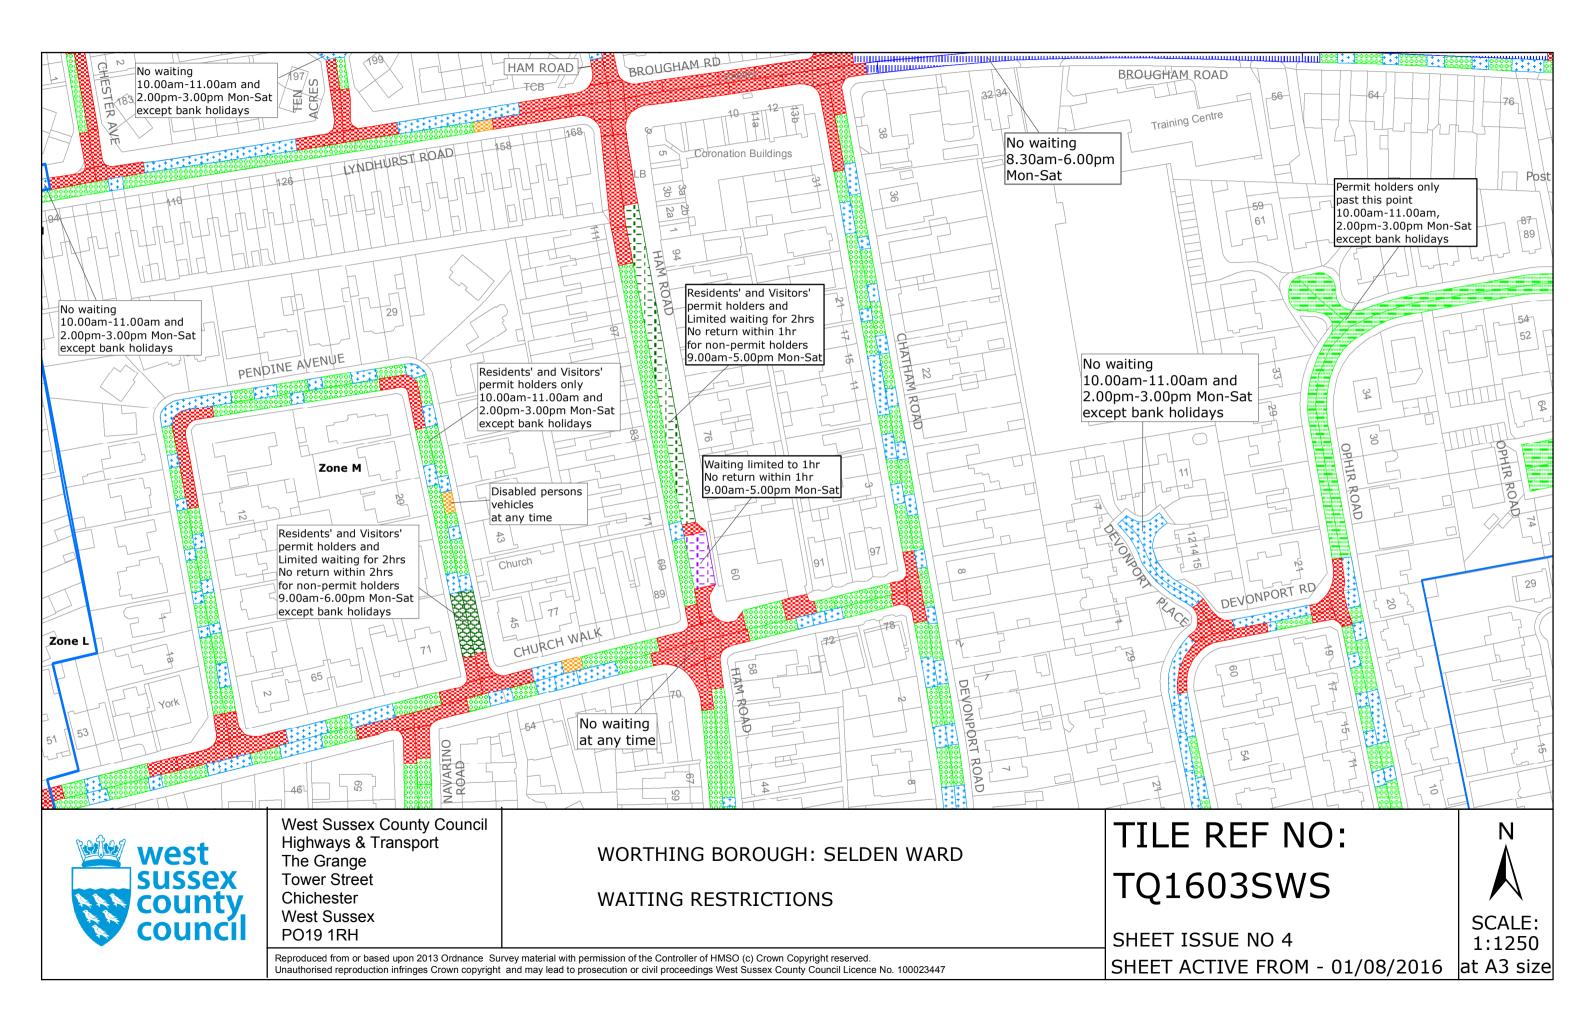

# **Key for Waiting Restrictions**

All areas over which the provision of the orders apply are defined by the shaded areas as shown on the following plans plus a contiguous area not indicated on the plans of verge and/or footway between the carriageway edge and the highway boundary. The plans in this schedule are based upon grid references of the Ordnance Survey National Grid defined by the OSGB 36 triangulation.

# Prohibition of waiting at any time

## 01 August 2016

No waiting 10.00am-11.00am, 2.00pm-3.00pm Mon-Sat

10.00am-11.00am and 2.00pm-3.00pm Mon-Sat

Residents' and Visitors' permit holders and Limited waiting for 2hrs No return within 1hr for non-permit holders 9.00am-5.00pm Mon-Sat

# **Free Limited Waiting**

# **Specified Vehicles**

# Clearways

Boundary of Controlled Parking Zone

School Keep Clear No stopping 8.00am-6.00pm Mon-Sat

Waiting limited to 1hr No return within 1hr

#### Zone M

Archibald Road Ashwood Close **Benedict Close Benedict Drive** Brighton Road (Nos 173 to 257) **Brook Close** Brougham Road (between Ham Road & No.88) Chatham Road **Chesswood Close** Chesswood Road (Between Ladydell Road & Ham Road) Chester Avenue Church Walk (Between Chatham Road & Windsor Road excluding no. 51) **Devonport Place Devonport Road** Ham Close

(Zone M Cont'd...)

Ham Road Ham Way Lyndhurst Road (Between Ham Road & Windsor Road) Mansfield Close Mansfield Road Meadow Crescent Meadow Road (between Ham Road & No.81) Navarino Road Oakleigh Close Oakleigh Road Ophir Road Pages Lane (between Ham Road and No.22) Pendine Avenue Stuart Close Ten Acres Thesiger Road