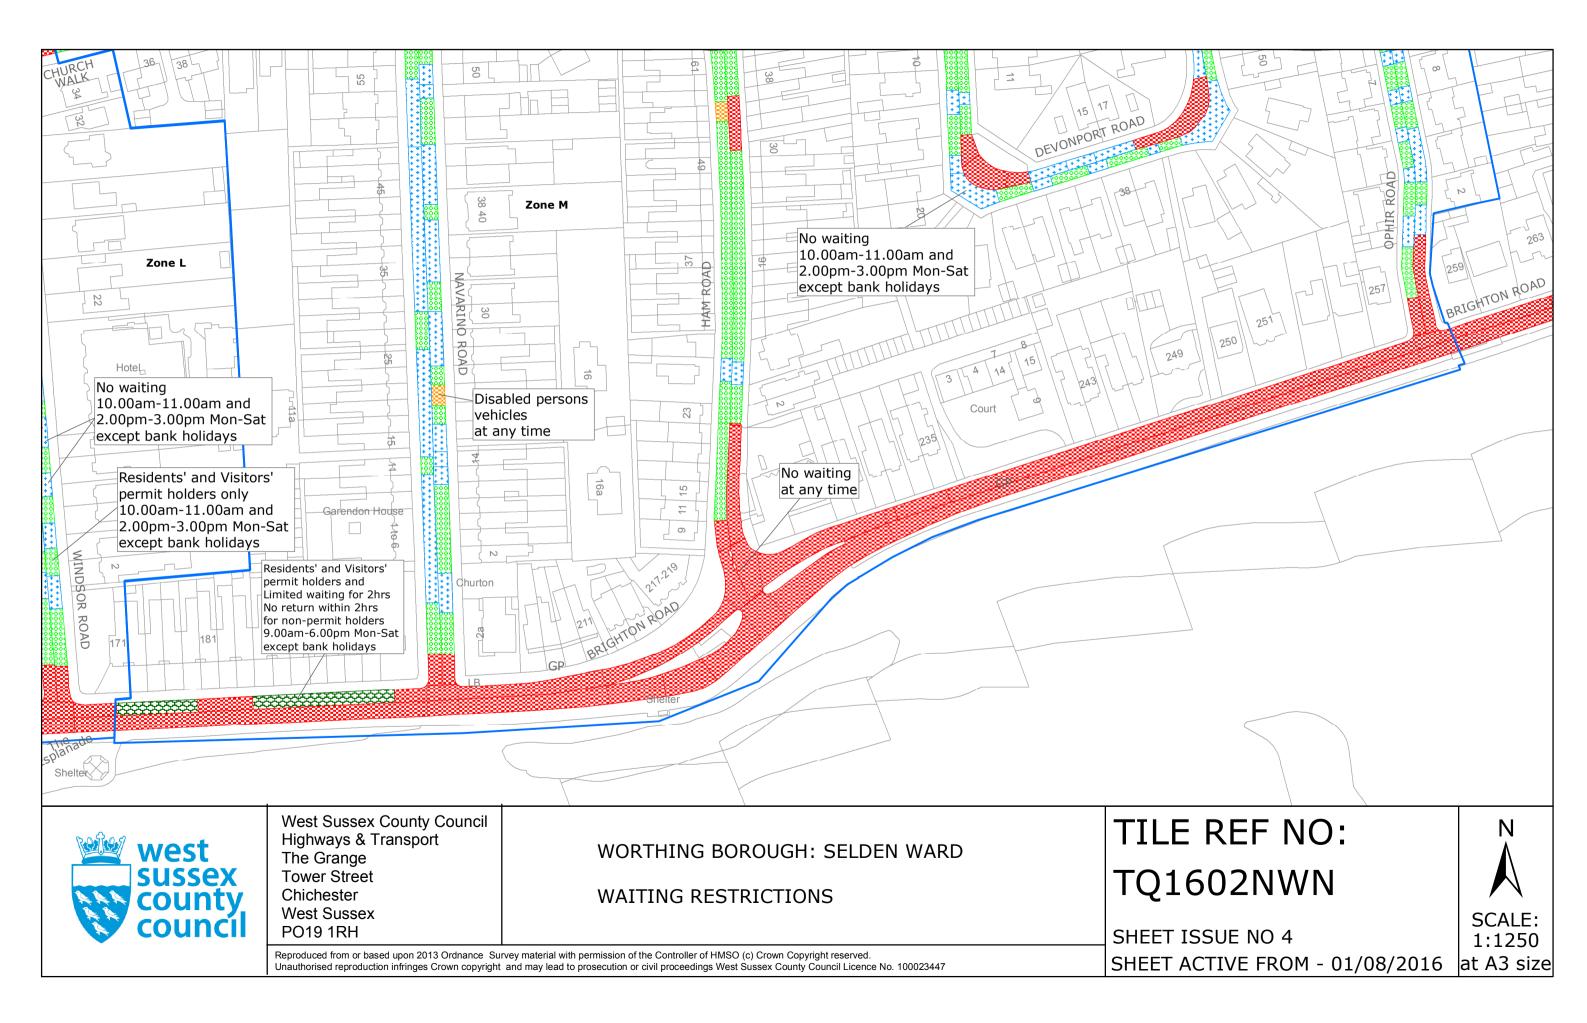

# **Key for Waiting Restrictions**

All areas over which the provision of the orders apply are defined by the shaded areas as shown on the following plans plus a contiguous area not indicated on the plans of verge and/or footway between the carriageway edge and the highway boundary. The plans in this schedule are based upon grid references of the Ordnance Survey National Grid defined by the OSGB 36 triangulation.

# Prohibition of waiting at any time

## 01 August 2016

No waiting 10.00am-11.00am, 2.00pm-3.00pm Mon-Sat

10.00am-11.00am and 2.00pm-3.00pm Mon-Sat

Residents' and Visitors' permit holders and Limited waiting for 2hrs No return within 1hr for non-permit holders 9.00am-5.00pm Mon-Sat

# **Free Limited Waiting**

# **Specified Vehicles**

# Clearways

Boundary of Controlled Parking Zone

School Keep Clear No stopping 8.00am-6.00pm Mon-Sat

Waiting limited to 1hr No return within 1hr