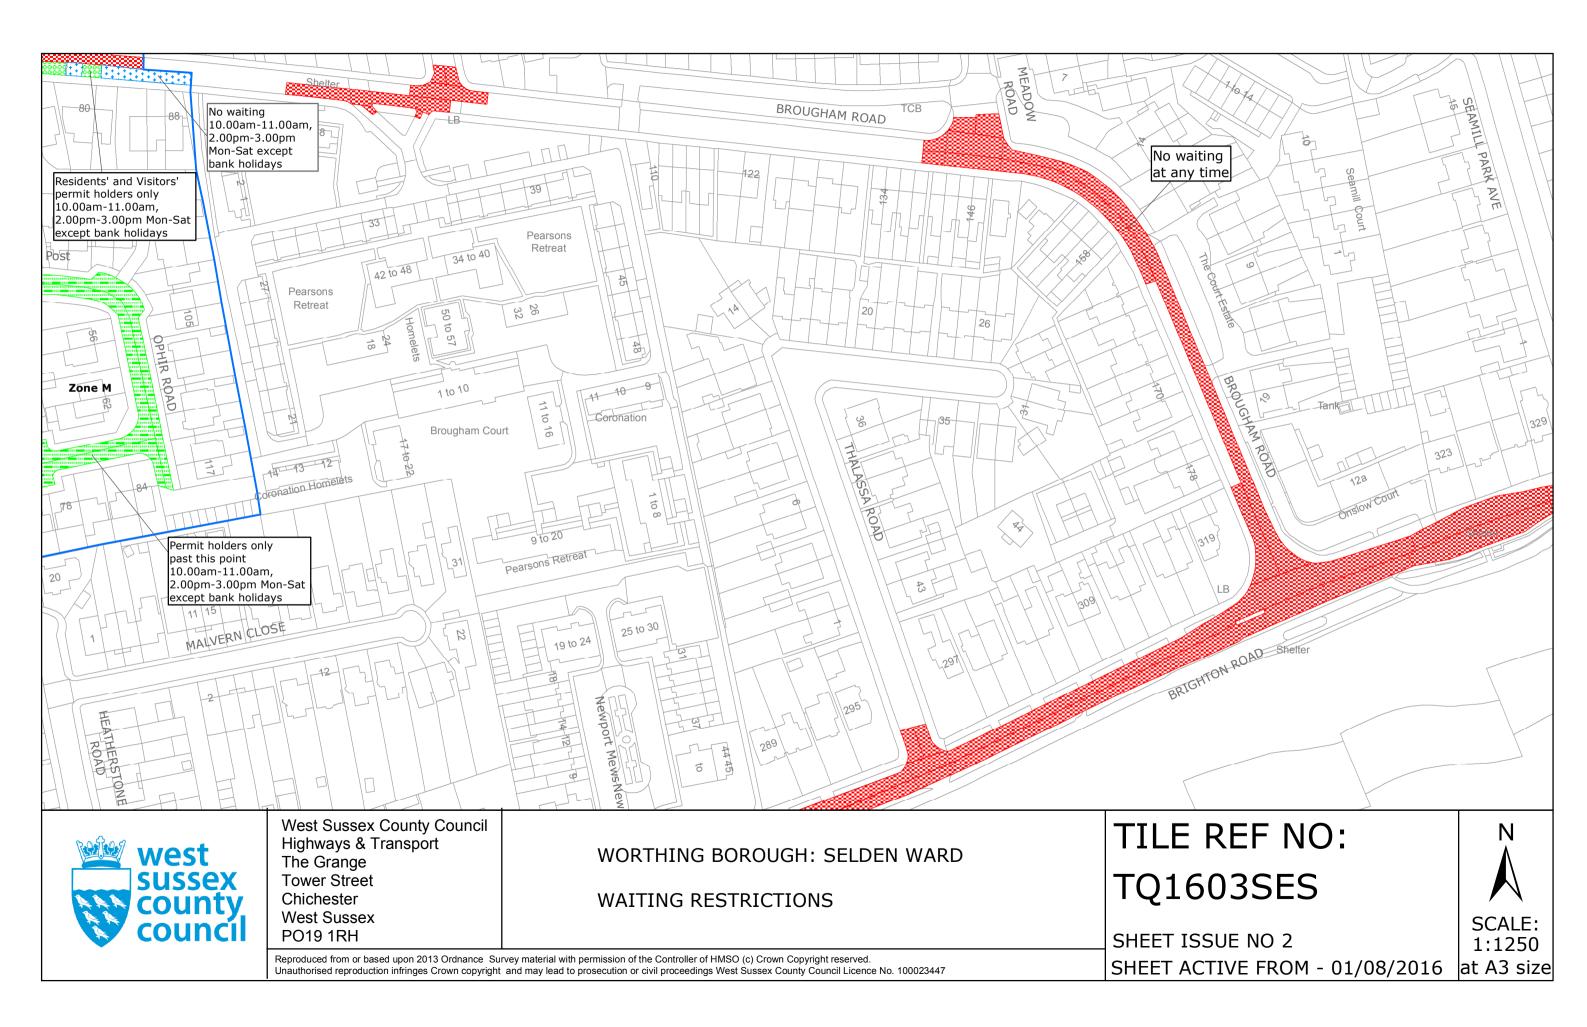

# **Key for Waiting Restrictions**

All areas over which the provision of the orders apply are defined by the shaded areas as shown on the following plans plus a contiguous area not indicated on the plans of verge and/or footway between the carriageway edge and the highway boundary. The plans in this schedule are based upon grid references of the Ordnance Survey National Grid defined by the OSGB 36 triangulation.

# Prohibition of waiting at any time

## 01 August 2016

No waiting 10.00am-11.00am, 2.00pm-3.00pm Mon-Sat

10.00am-11.00am and 2.00pm-3.00pm Mon-Sat

Residents' and Visitors' permit holders and Limited waiting for 2hrs No return within 1hr for non-permit holders 9.00am-5.00pm Mon-Sat

# **Free Limited Waiting**

# **Specified Vehicles**

# Clearways

Boundary of Controlled Parking Zone

School Keep Clear No stopping 8.00am-6.00pm Mon-Sat

Waiting limited to 1hr No return within 1hr

#### Zone M

Archibald Road Ashwood Close **Benedict Close Benedict Drive** Brighton Road (Nos 173 to 257) **Brook Close** Brougham Road (between Ham Road & No.88) Chatham Road **Chesswood Close** Chesswood Road (Between Ladydell Road & Ham Road) Chester Avenue Church Walk (Between Chatham Road & Windsor Road excluding no. 51) **Devonport Place Devonport Road** Ham Close