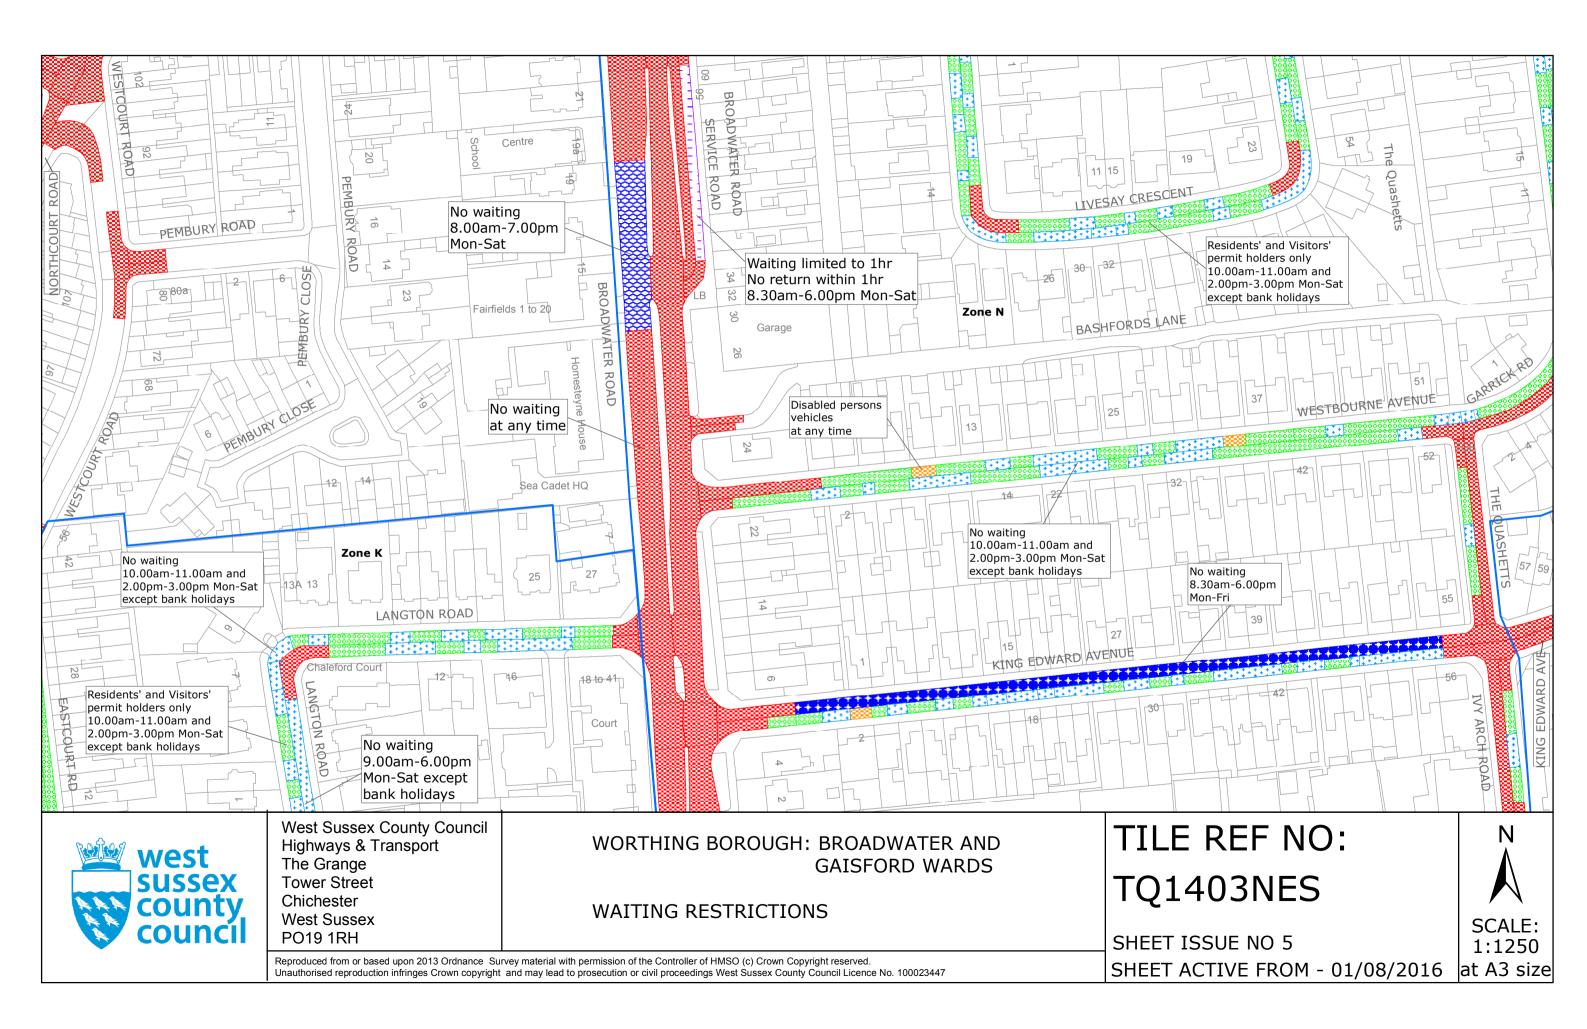

### FIRST SCHEDULE Plans to be Replaced

TQ1403NEN (Issue Number 3) TQ1403NES (Issue Number 3) TQ1404SEN (Issue Number 3) TQ1404SES (Issue Number 1) TQ1503NEN (Issue Number 1) TQ1503NES (Issue Number 2) TQ1503NWN (Issue Number 1) TQ1503NWS (Issue Number 3) TQ1504NWS (Issue Number 3) TQ1504SWN (Issue Number 4) TQ1504SWS (Issue Number 1) TQ1602NWN (Issue Number 2) TQ1603NWS (Issue Number 2) TQ1603SEN (Issue Number 1) TQ1603SES (Issue Number 1) TQ1603SWN (Issue Number 3) TQ1603SWS (Issue Number 2)

### SECOND SCHEDULE Replacement Plans

1

TQ1403NEN (Issue Number 4) TQ1403NES (Issue Number 4) TQ1404SEN (Issue Number 4) TQ1404SES (Issue Number 2) TQ1503NEN (Issue Number 2) TQ1503NES (Issue Number 3) TQ1503NWN (Issue Number 2) TQ1503NWS (Issue Number 4) TQ1504NWS (Issue Number 4) TQ1504SWN (Issue Number 5) TQ1504SWS (Issue Number 2) TQ1602NWN (Issue Number 3) TQ1603NWS (Issue Number 3) TQ1603SEN (Issue Number 2) TQ1603SES (Issue Number 2) TQ1603SWN (Issue Number 4) TQ1603SWS (Issue Number 3)

Zone N

Bashfords Lane Broadwater Road (East side – between Cecilian Avenue & Bridge Road) Cecilian Avenue Garrick Road Ivy Arch Road King Edward Avenue Livesay Crescent Marston Road The Quashetts Westbourne Avenue