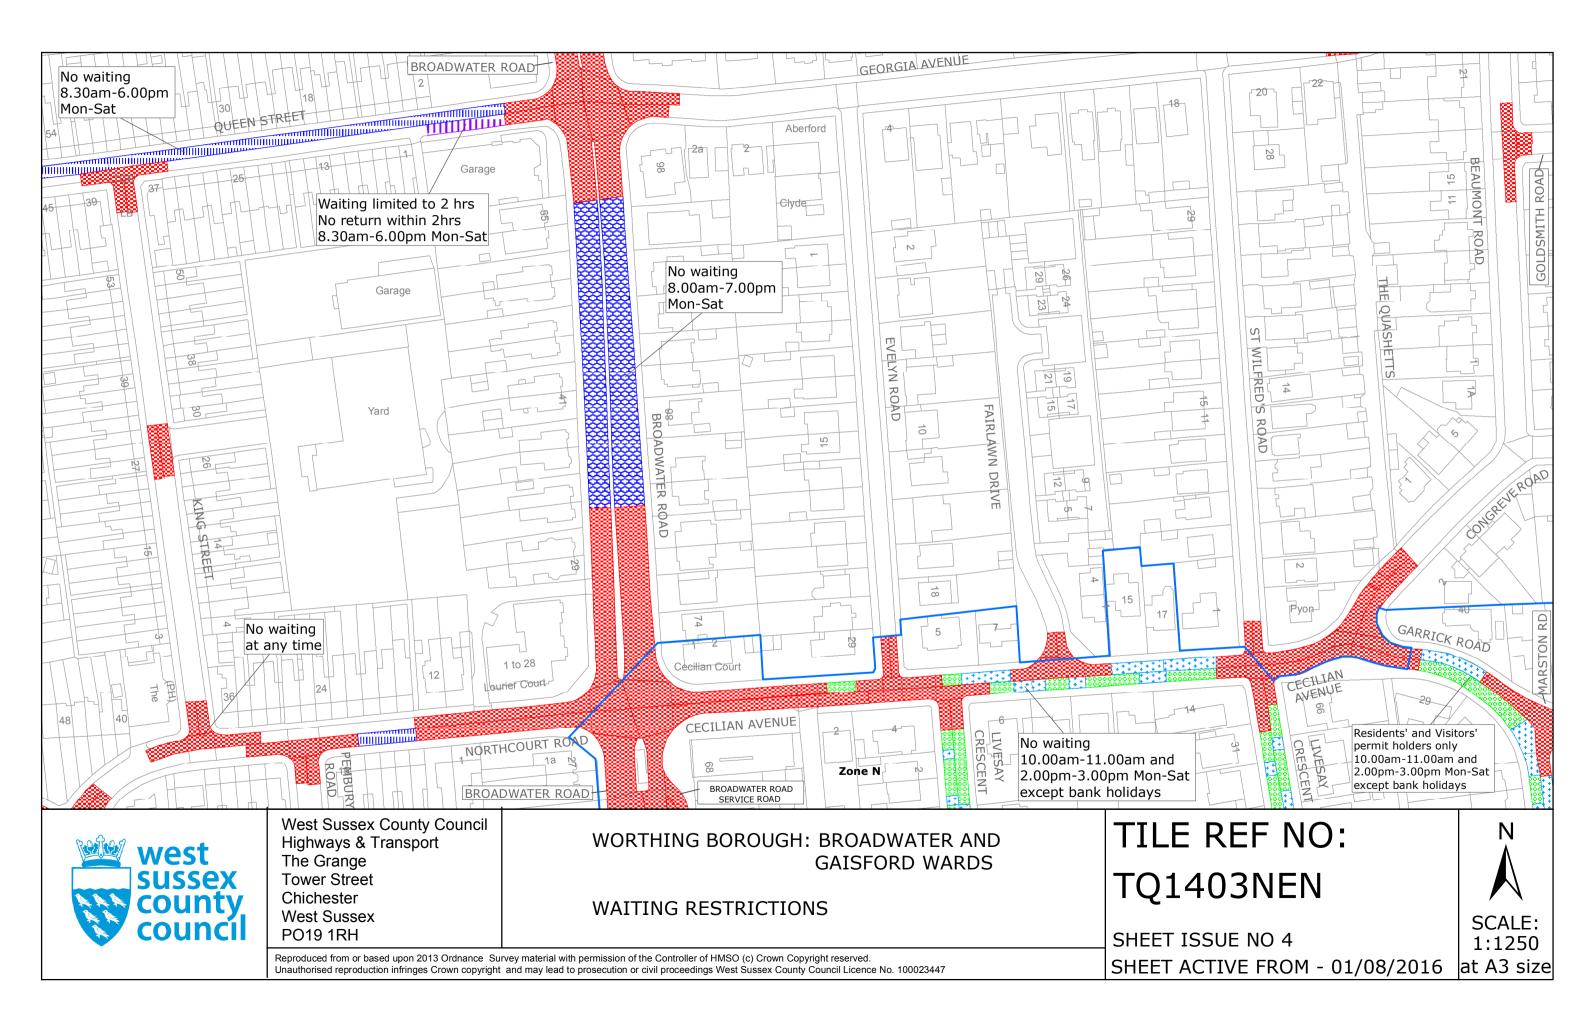

### FIRST SCHEDULE Plans to be Replaced

TQ1403NEN (Issue Number 3) TQ1403NES (Issue Number 3) TQ1404SEN (Issue Number 3) TQ1404SES (Issue Number 1) TQ1503NEN (Issue Number 1) TQ1503NES (Issue Number 2) TQ1503NWN (Issue Number 1) TQ1503NWS (Issue Number 3) TQ1504NWS (Issue Number 3) TQ1504SWN (Issue Number 4) TQ1504SWS (Issue Number 1) TQ1602NWN (Issue Number 2) TQ1603NWS (Issue Number 2) TQ1603SEN (Issue Number 1) TQ1603SES (Issue Number 1) TQ1603SWN (Issue Number 3) TQ1603SWS (Issue Number 2)

### SECOND SCHEDULE Replacement Plans

1

TQ1403NEN (Issue Number 4) TQ1403NES (Issue Number 4) TQ1404SEN (Issue Number 4) TQ1404SES (Issue Number 2) TQ1503NEN (Issue Number 2) TQ1503NES (Issue Number 3) TQ1503NWN (Issue Number 2) TQ1503NWS (Issue Number 4) TQ1504NWS (Issue Number 4) TQ1504SWN (Issue Number 5) TQ1504SWS (Issue Number 2) TQ1602NWN (Issue Number 3) TQ1603NWS (Issue Number 3) TQ1603SEN (Issue Number 2) TQ1603SES (Issue Number 2) TQ1603SWN (Issue Number 4) TQ1603SWS (Issue Number 3)

Zone N

Bashfords Lane Broadwater Road (East side – between Cecilian Avenue & Bridge Road) Cecilian Avenue Garrick Road Ivy Arch Road King Edward Avenue Livesay Crescent Marston Road The Quashetts Westbourne Avenue