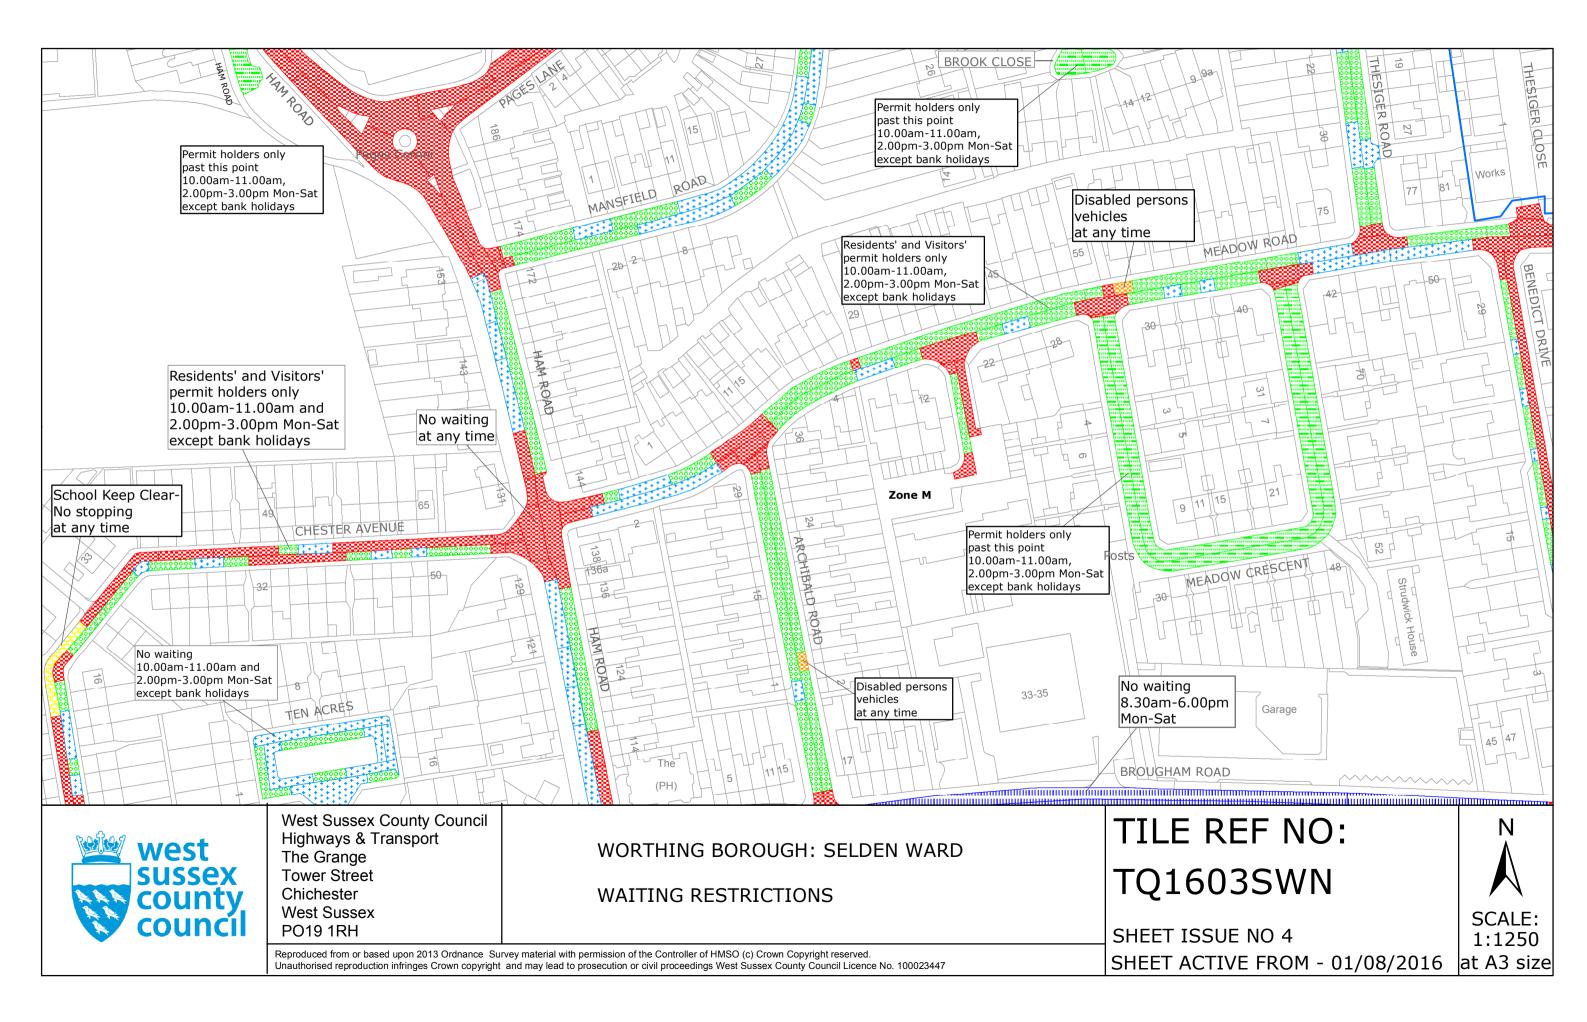

# **Key for Waiting Restrictions**

All areas over which the provision of the orders apply are defined by the shaded areas as shown on the following plans plus a contiguous area not indicated on the plans of verge and/or footway between the carriageway edge and the highway boundary. The plans in this schedule are based upon grid references of the Ordnance Survey National Grid defined by the OSGB 36 triangulation.

# Prohibition of waiting at any time

## 01 August 2016

No waiting 10.00am-11.00am, 2.00pm-3.00pm Mon-Sat

10.00am-11.00am and 2.00pm-3.00pm Mon-Sat

Residents' and Visitors' permit holders and Limited waiting for 2hrs No return within 1hr for non-permit holders 9.00am-5.00pm Mon-Sat

# **Free Limited Waiting**

# **Specified Vehicles**

# Clearways

Boundary of Controlled Parking Zone

School Keep Clear No stopping 8.00am-6.00pm Mon-Sat

Waiting limited to 1hr No return within 1hr

#### Zone M

Archibald Road Ashwood Close **Benedict Close Benedict Drive** Brighton Road (Nos 173 to 257) **Brook Close** Brougham Road (between Ham Road & No.88) Chatham Road **Chesswood Close** Chesswood Road (Between Ladydell Road & Ham Road) Chester Avenue Church Walk (Between Chatham Road & Windsor Road excluding no. 51) **Devonport Place Devonport Road** Ham Close

(Zone M Cont'd...)

Ham Road Ham Way Lyndhurst Road (Between Ham Road & Windsor Road) Mansfield Close Mansfield Road Meadow Crescent Meadow Road (between Ham Road & No.81) Navarino Road Oakleigh Close Oakleigh Road Ophir Road Pages Lane (between Ham Road and No.22) Pendine Avenue Stuart Close Ten Acres Thesiger Road