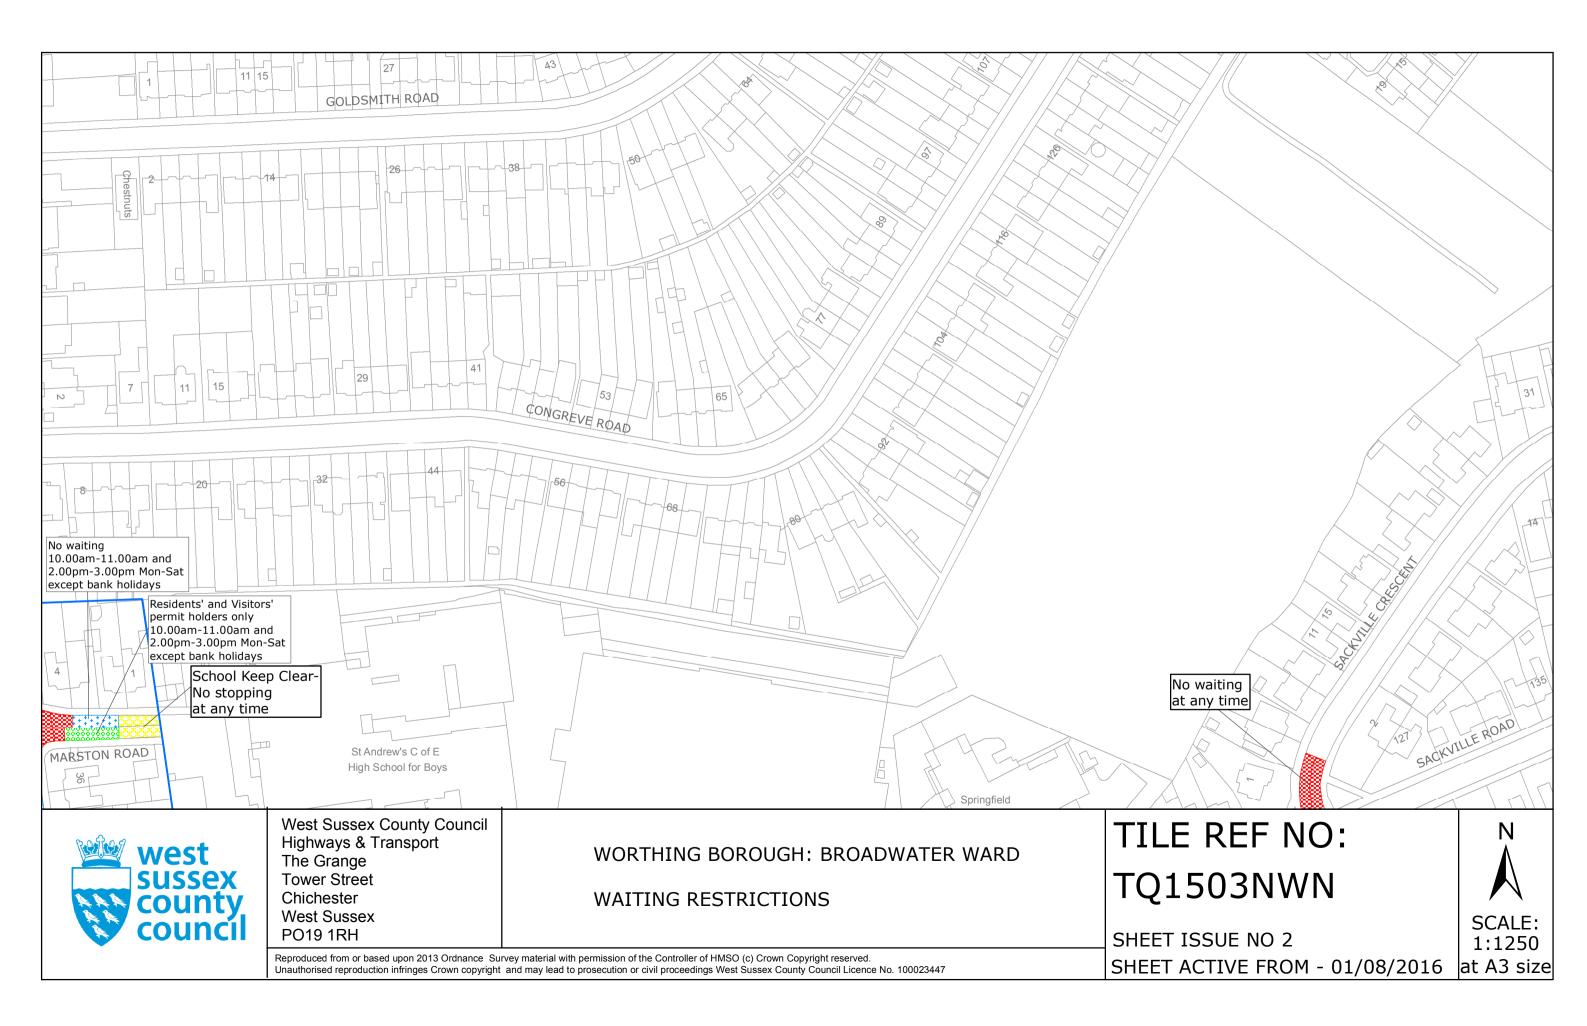

# **Key for Waiting Restrictions**

All areas over which the provision of the orders apply are defined by the shaded areas as shown on the following plans plus a contiguous area not indicated on the plans of verge and/or footway between the carriageway edge and the highway boundary. The plans in this schedule are based upon grid references of the Ordnance Survey National Grid defined by the OSGB 36 triangulation.

# Prohibition of waiting at any time

## 01 August 2016

No waiting 10.00am-11.00am, 2.00pm-3.00pm Mon-Sat

10.00am-11.00am and 2.00pm-3.00pm Mon-Sat

Residents' and Visitors' permit holders and Limited waiting for 2hrs No return within 1hr for non-permit holders 9.00am-5.00pm Mon-Sat