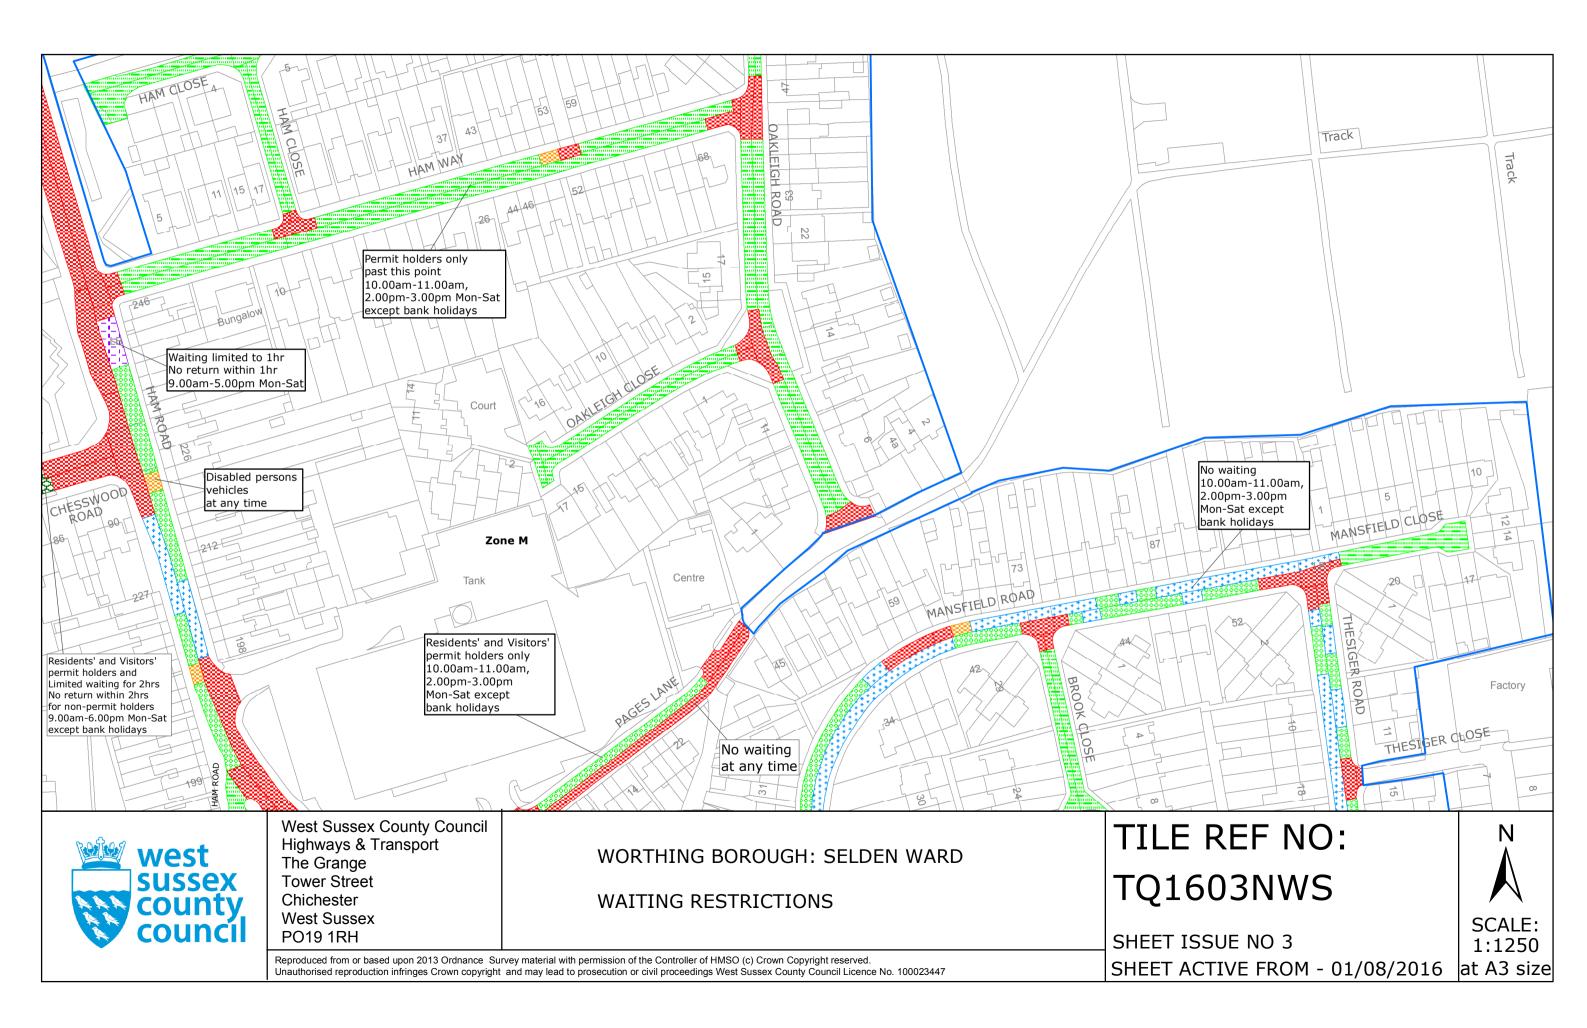

# **Key for Waiting Restrictions**

All areas over which the provision of the orders apply are defined by the shaded areas as shown on the following plans plus a contiguous area not indicated on the plans of verge and/or footway between the carriageway edge and the highway boundary. The plans in this schedule are based upon grid references of the Ordnance Survey National Grid defined by the OSGB 36 triangulation.

# Prohibition of waiting at any time

## 01 August 2016

No waiting 10.00am-11.00am, 2.00pm-3.00pm Mon-Sat

10.00am-11.00am and 2.00pm-3.00pm Mon-Sat

Residents' and Visitors' permit holders and Limited waiting for 2hrs No return within 1hr for non-permit holders 9.00am-5.00pm Mon-Sat

# **Free Limited Waiting**

# **Specified Vehicles**

# Clearways

Boundary of Controlled Parking Zone

School Keep Clear No stopping 8.00am-6.00pm Mon-Sat

Waiting limited to 1hr No return within 1hr