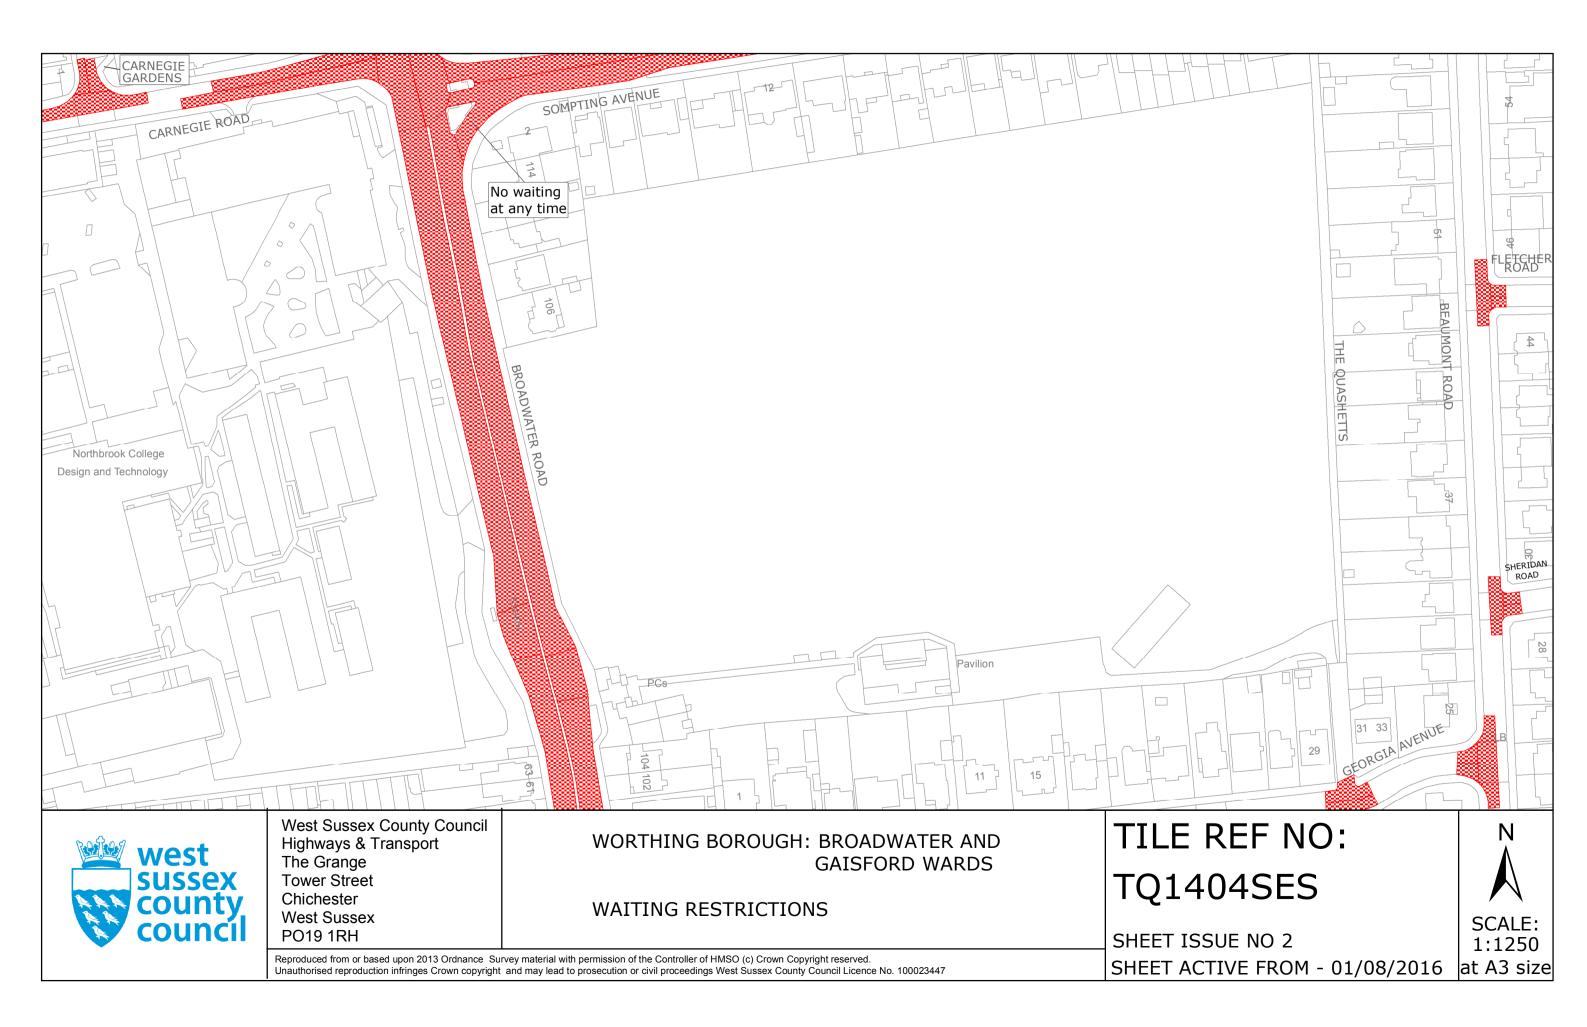

# **Key for Waiting Restrictions**

All areas over which the provision of the orders apply are defined by the shaded areas as shown on the following plans plus a contiguous area not indicated on the plans of verge and/or footway between the carriageway edge and the highway boundary. The plans in this schedule are based upon grid references of the Ordnance Survey National Grid defined by the OSGB 36 triangulation.

# Prohibition of waiting at any time