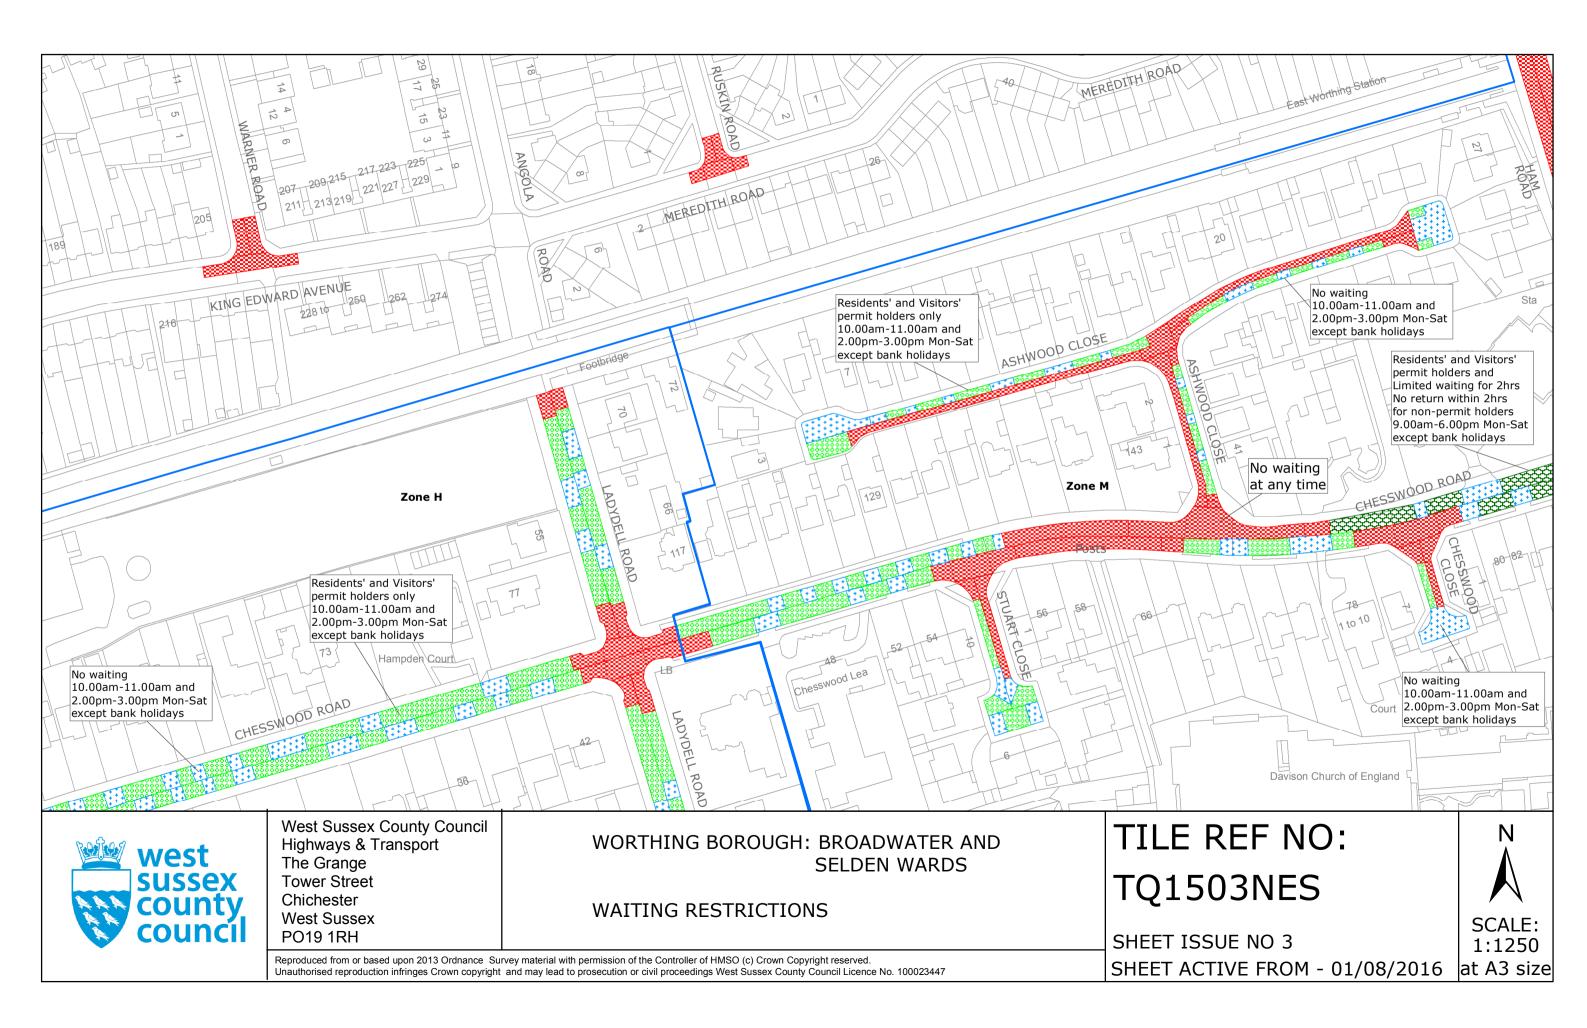

# **Key for Waiting Restrictions**

All areas over which the provision of the orders apply are defined by the shaded areas as shown on the following plans plus a contiguous area not indicated on the plans of verge and/or footway between the carriageway edge and the highway boundary. The plans in this schedule are based upon grid references of the Ordnance Survey National Grid defined by the OSGB 36 triangulation.

# Prohibition of waiting at any time

## 01 August 2016

No waiting 10.00am-11.00am, 2.00pm-3.00pm Mon-Sat

10.00am-11.00am and 2.00pm-3.00pm Mon-Sat

Residents' and Visitors' permit holders and Limited waiting for 2hrs No return within 1hr for non-permit holders 9.00am-5.00pm Mon-Sat

# **Free Limited Waiting**

#### Zone M

Archibald Road Ashwood Close **Benedict Close Benedict Drive** Brighton Road (Nos 173 to 257) **Brook Close** Brougham Road (between Ham Road & No.88) Chatham Road **Chesswood Close** Chesswood Road (Between Ladydell Road & Ham Road) Chester Avenue Church Walk (Between Chatham Road & Windsor Road excluding no. 51) **Devonport Place Devonport Road** Ham Close

(Zone M Cont'd...)

Ham Road Ham Way Lyndhurst Road (Between Ham Road & Windsor Road) Mansfield Close Mansfield Road Meadow Crescent Meadow Road (between Ham Road & No.81) Navarino Road Oakleigh Close Oakleigh Road Ophir Road Pages Lane (between Ham Road and No.22) Pendine Avenue Stuart Close Ten Acres Thesiger Road