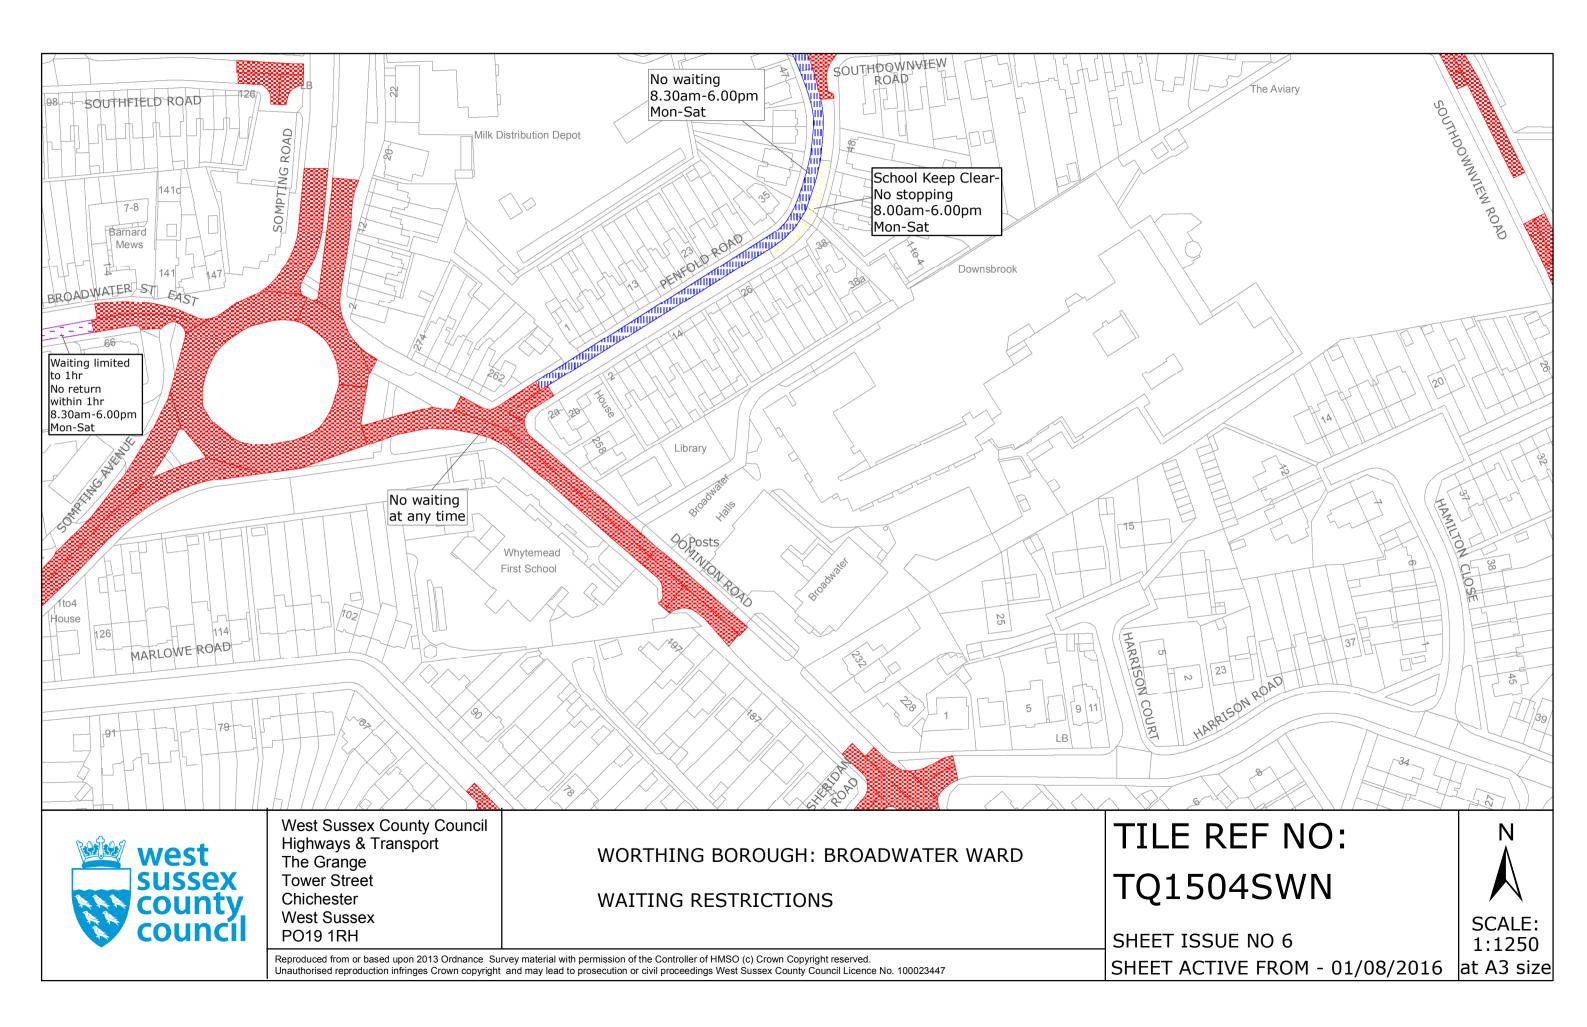

# **Key for Waiting Restrictions**

All areas over which the provision of the orders apply are defined by the shaded areas as shown on the following plans plus a contiguous area not indicated on the plans of verge and/or footway between the carriageway edge and the highway boundary. The plans in this schedule are based upon grid references of the Ordnance Survey National Grid defined by the OSGB 36 triangulation.

# Prohibition of waiting at any time

## 01 August 2016

No waiting 10.00am-11.00am, 2.00pm-3.00pm Mon-Sat

10.00am-11.00am and 2.00pm-3.00pm Mon-Sat

Residents' and Visitors' permit holders and Limited waiting for 2hrs No return within 1hr for non-permit holders 9.00am-5.00pm Mon-Sat

# **Free Limited Waiting**

# **Specified Vehicles**

# Clearways

Boundary of Controlled Parking Zone

School Keep Clear No stopping 8.00am-6.00pm Mon-Sat

Waiting limited to 1hr No return within 1hr