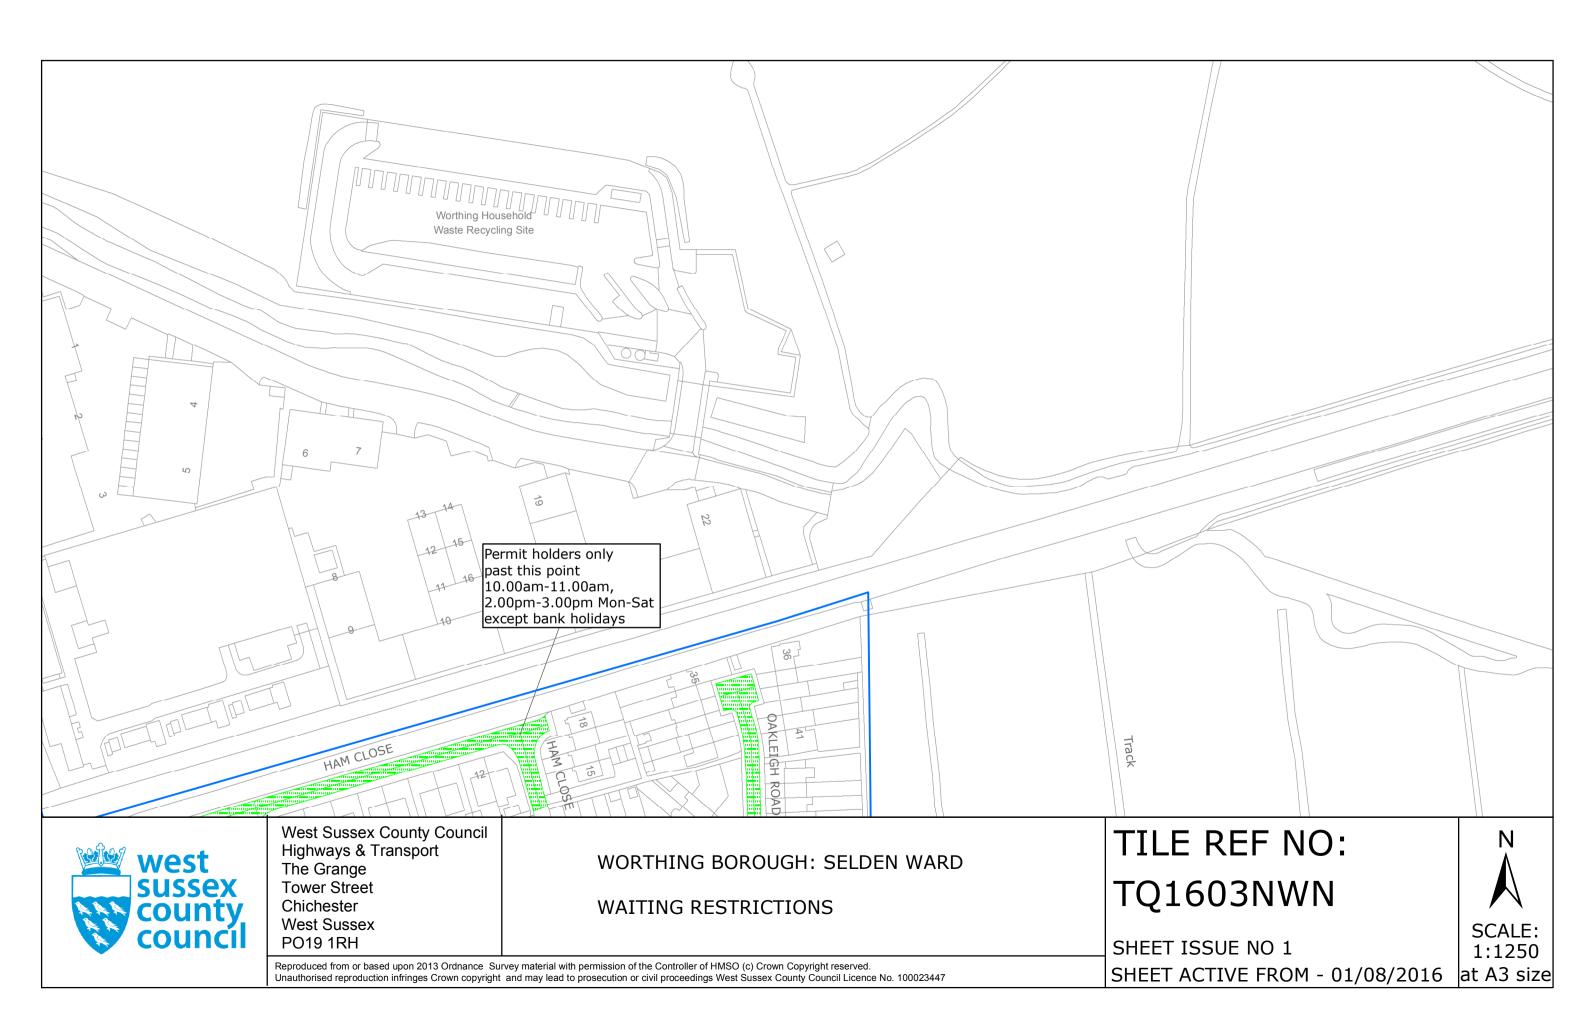

# **Key for Waiting Restrictions**

All areas over which the provision of the orders apply are defined by the shaded areas as shown on the following plans plus a contiguous area not indicated on the plans of verge and/or footway between the carriageway edge and the highway boundary. The plans in this schedule are based upon grid references of the Ordnance Survey National Grid defined by the OSGB 36 triangulation.

# Prohibition of waiting at any time

## 01 August 2016

No waiting 10.00am-11.00am, 2.00pm-3.00pm Mon-Sat

10.00am-11.00am and 2.00pm-3.00pm Mon-Sat

Residents' and Visitors' permit holders and Limited waiting for 2hrs No return within 1hr for non-permit holders 9.00am-5.00pm Mon-Sat

# **Free Limited Waiting**

# **Specified Vehicles**

# Clearways

Boundary of Controlled Parking Zone

School Keep Clear No stopping 8.00am-6.00pm Mon-Sat

Waiting limited to 1hr No return within 1hr