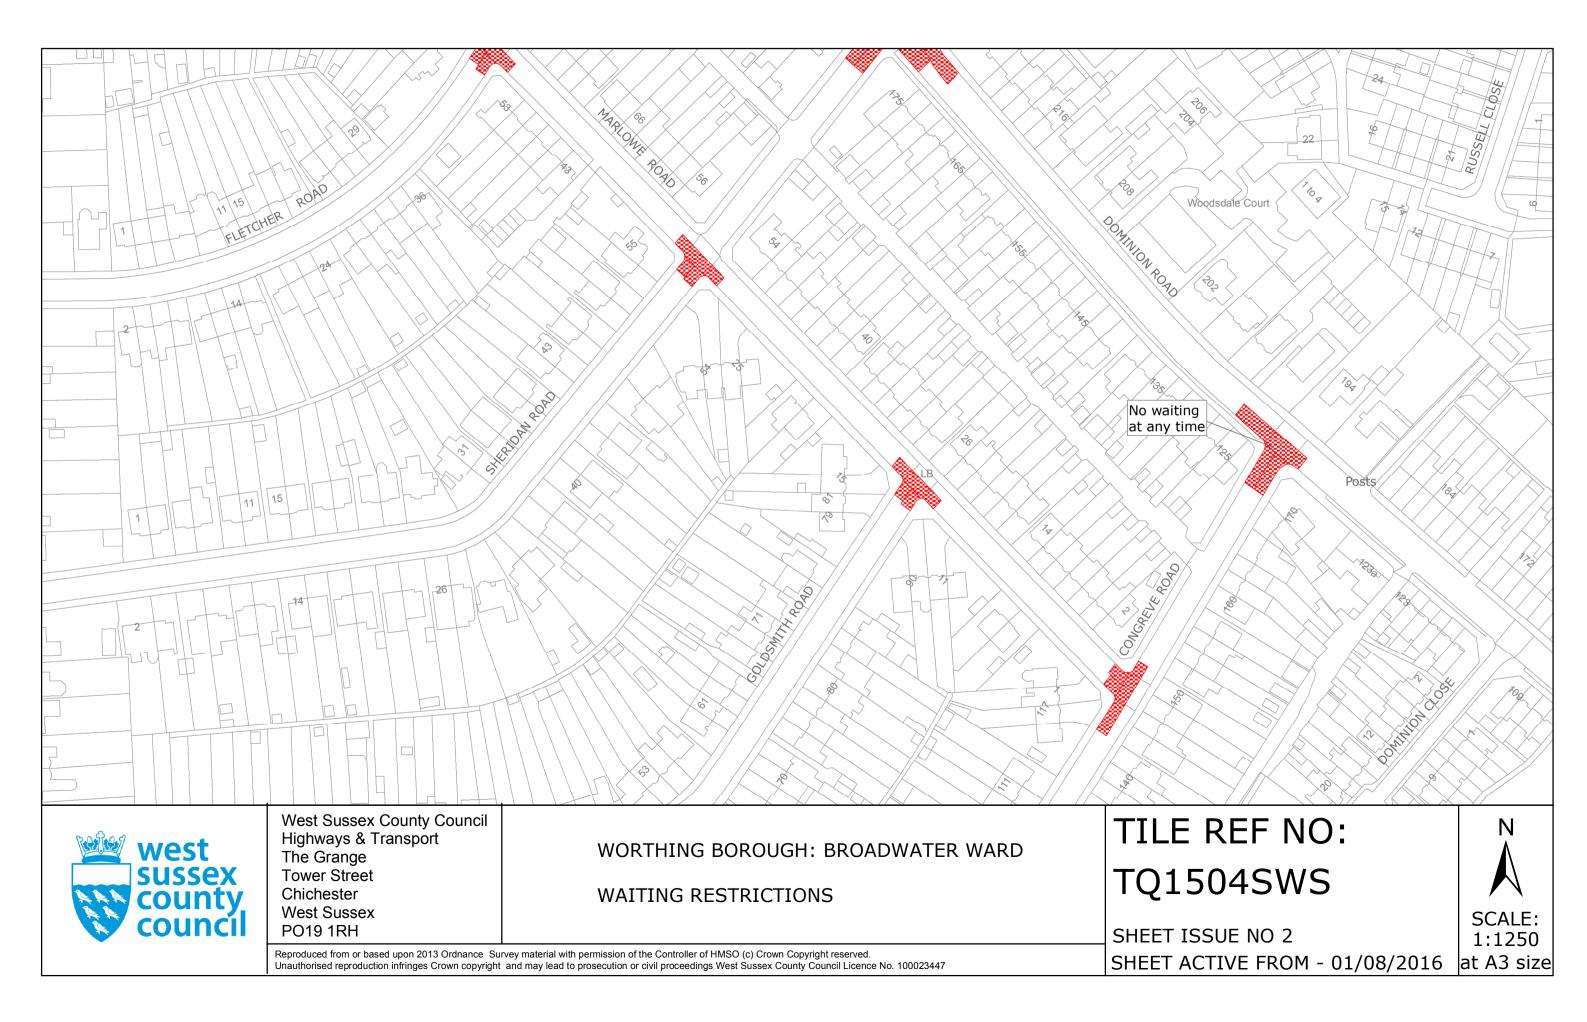

# **Key for Waiting Restrictions**

All areas over which the provision of the orders apply are defined by the shaded areas as shown on the following plans plus a contiguous area not indicated on the plans of verge and/or footway between the carriageway edge and the highway boundary. The plans in this schedule are based upon grid references of the Ordnance Survey National Grid defined by the OSGB 36 triangulation.

# Prohibition of waiting at any time

## 01 August 2016

No waiting 10.00am-11.00am, 2.00pm-3.00pm Mon-Sat

10.00am-11.00am and 2.00pm-3.00pm Mon-Sat

Residents' and Visitors' permit holders and Limited waiting for 2hrs No return within 1hr for non-permit holders 9.00am-5.00pm Mon-Sat

# **Free Limited Waiting**

# **Specified Vehicles**

# Clearways

Boundary of Controlled Parking Zone

School Keep Clear No stopping 8.00am-6.00pm Mon-Sat

Waiting limited to 1hr No return within 1hr