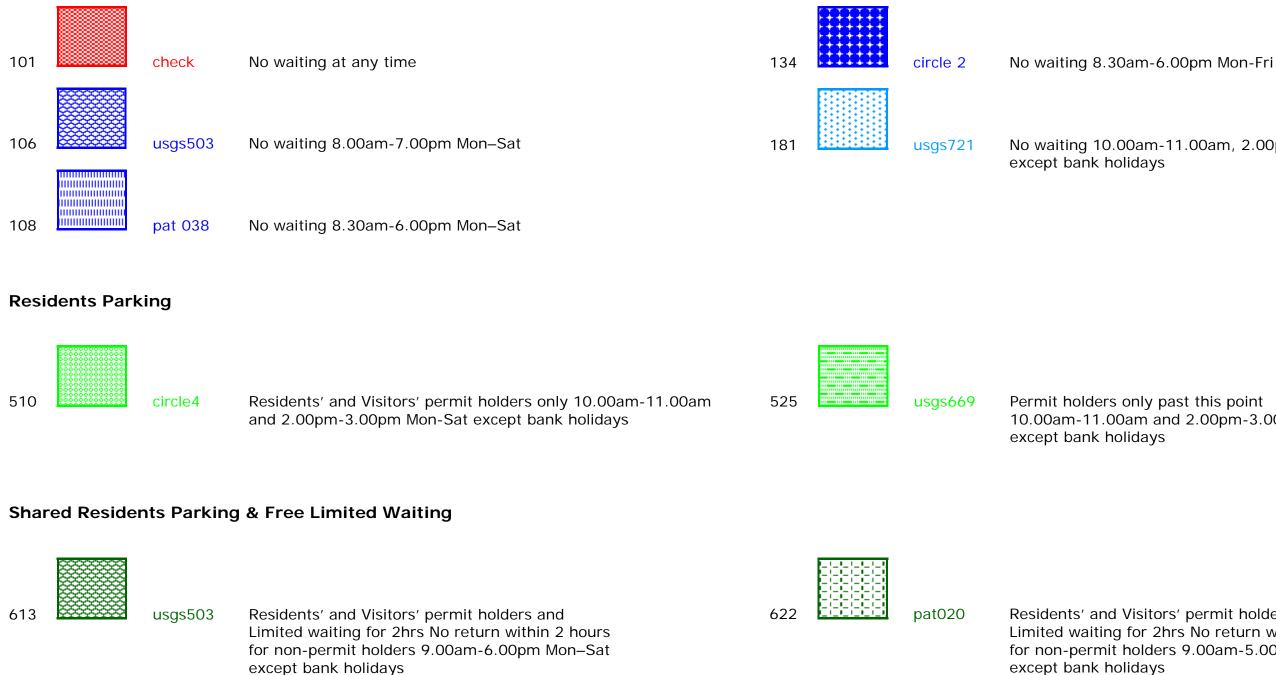

# Prohibition of waiting at any time

## 01 August 2016

No waiting 10.00am-11.00am, 2.00pm-3.00pm Mon-Sat

10.00am-11.00am and 2.00pm-3.00pm Mon-Sat

Residents' and Visitors' permit holders and Limited waiting for 2hrs No return within 1hr for non-permit holders 9.00am-5.00pm Mon-Sat

# **Free Limited Waiting**