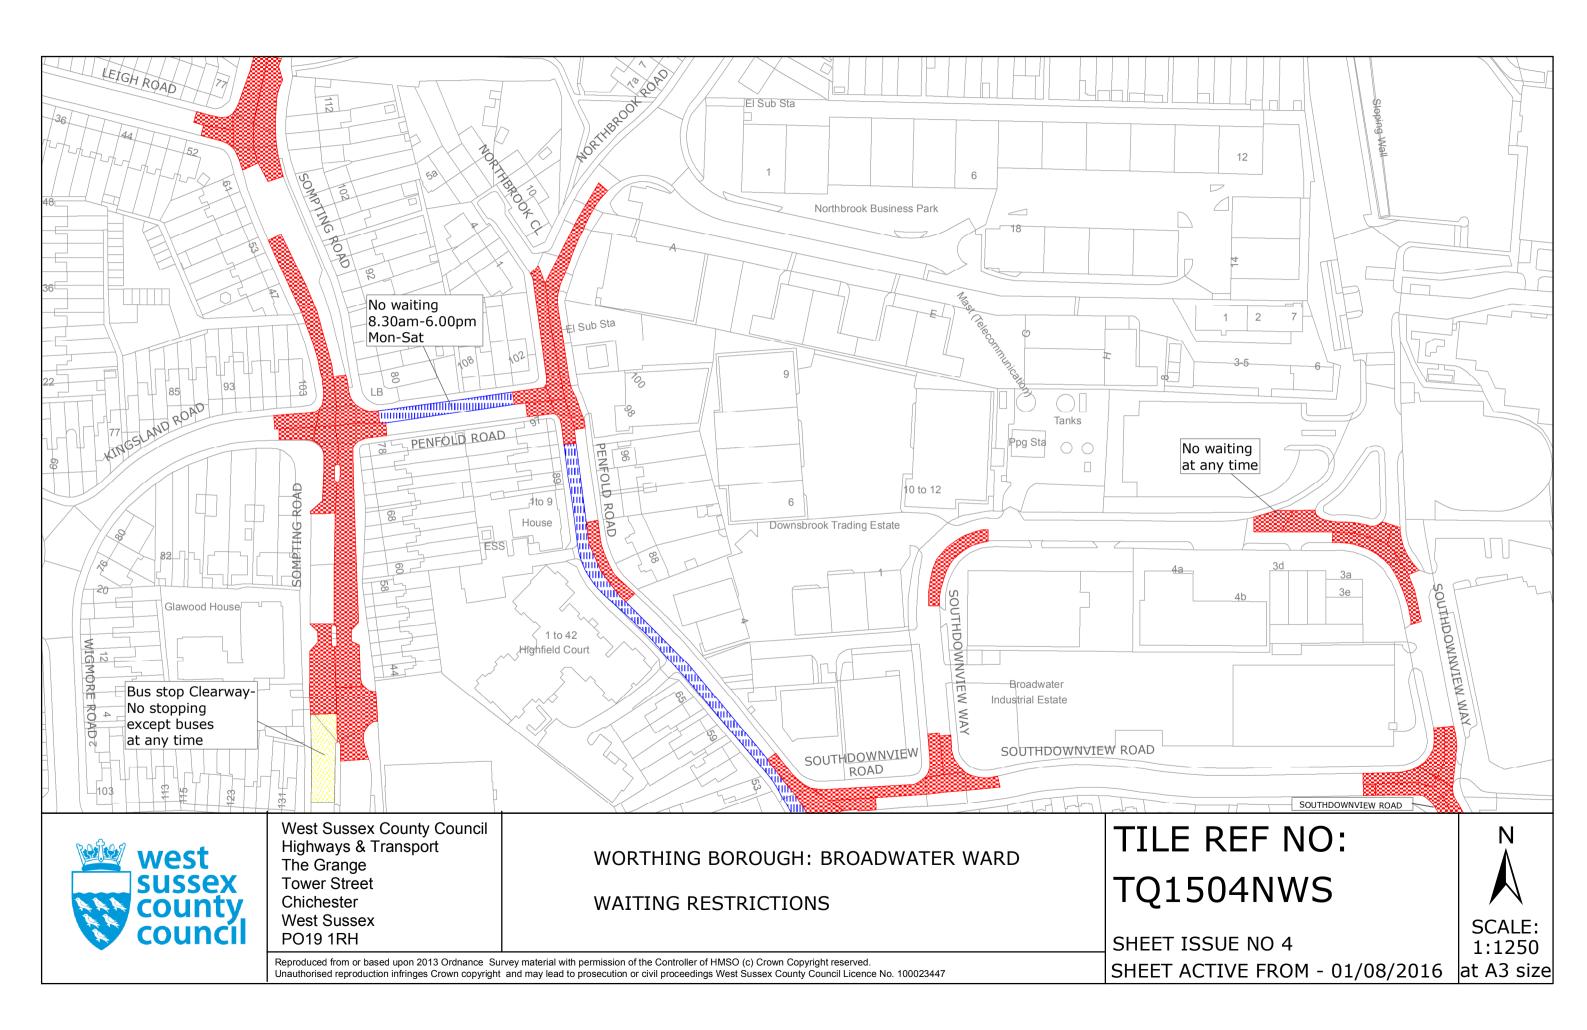

# **Key for Waiting Restrictions**

All areas over which the provision of the orders apply are defined by the shaded areas as shown on the following plans plus a contiguous area not indicated on the plans of verge and/or footway between the carriageway edge and the highway boundary. The plans in this schedule are based upon grid references of the Ordnance Survey National Grid defined by the OSGB 36 triangulation.

# Prohibition of waiting at any time

## 01 August 2016

No waiting 10.00am-11.00am, 2.00pm-3.00pm Mon-Sat

10.00am-11.00am and 2.00pm-3.00pm Mon-Sat

Residents' and Visitors' permit holders and Limited waiting for 2hrs No return within 1hr for non-permit holders 9.00am-5.00pm Mon-Sat

# **Free Limited Waiting**

# **Specified Vehicles**

# Clearways

Boundary of Controlled Parking Zone

School Keep Clear No stopping 8.00am-6.00pm Mon-Sat

Waiting limited to 1hr No return within 1hr