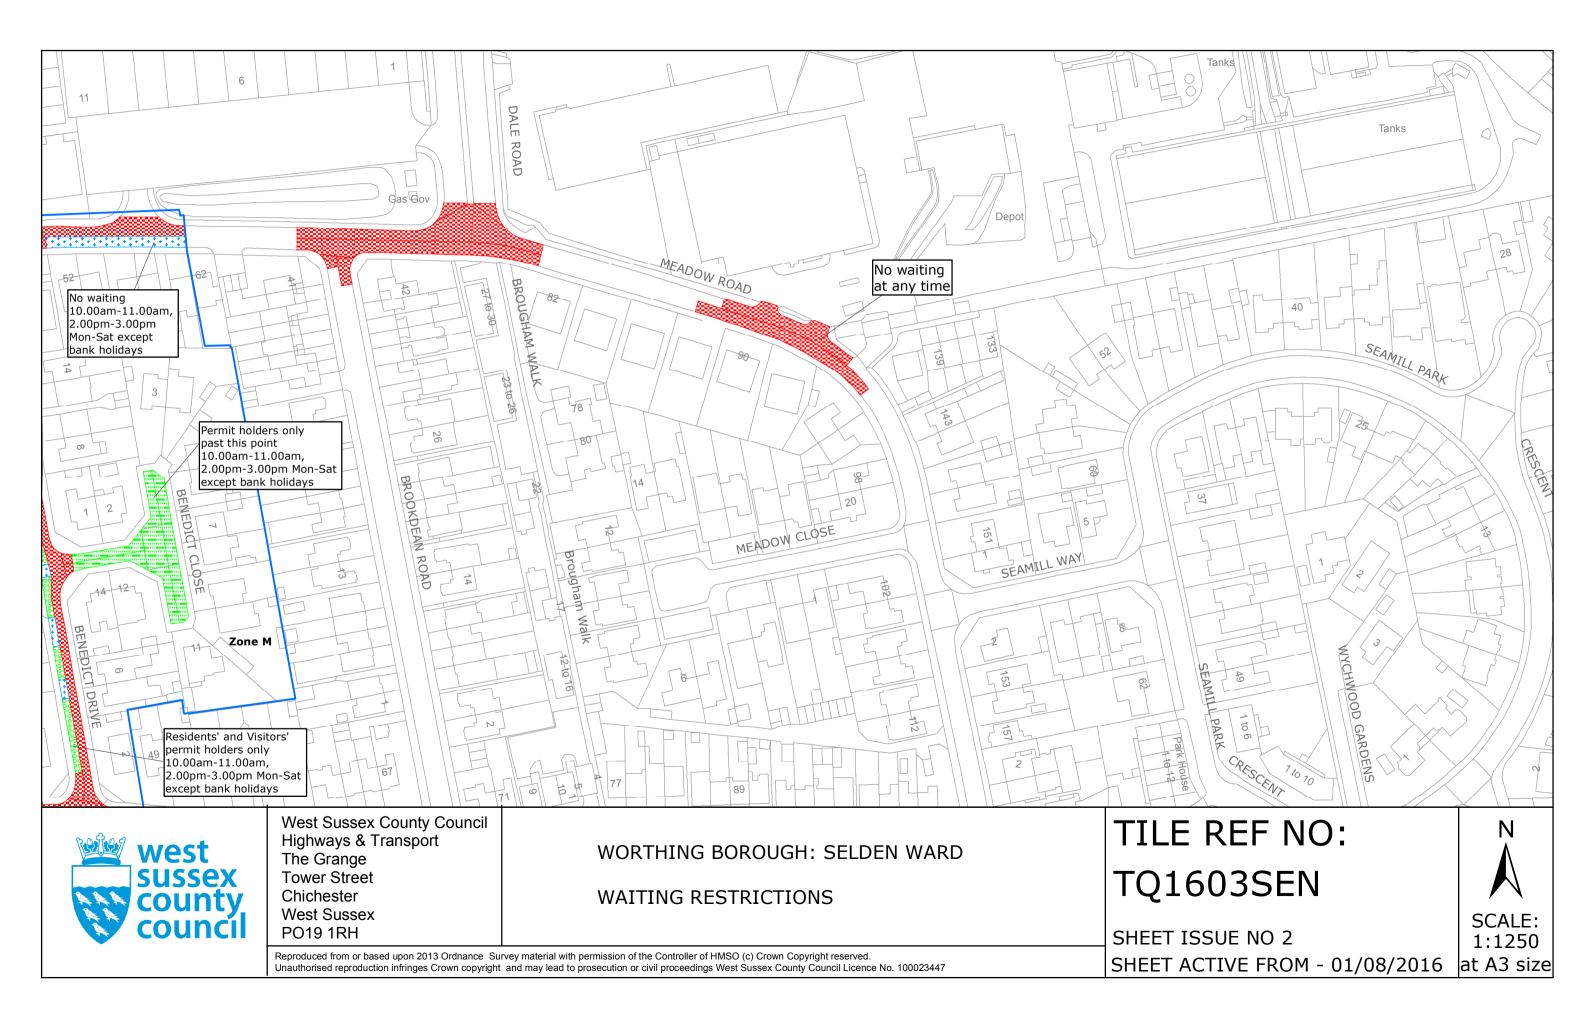

# **Key for Waiting Restrictions**

All areas over which the provision of the orders apply are defined by the shaded areas as shown on the following plans plus a contiguous area not indicated on the plans of verge and/or footway between the carriageway edge and the highway boundary. The plans in this schedule are based upon grid references of the Ordnance Survey National Grid defined by the OSGB 36 triangulation.

# Prohibition of waiting at any time

## 01 August 2016

No waiting 10.00am-11.00am, 2.00pm-3.00pm Mon-Sat

10.00am-11.00am and 2.00pm-3.00pm Mon-Sat

Residents' and Visitors' permit holders and Limited waiting for 2hrs No return within 1hr for non-permit holders 9.00am-5.00pm Mon-Sat

# **Free Limited Waiting**

# **Specified Vehicles**

# Clearways

Boundary of Controlled Parking Zone

School Keep Clear No stopping 8.00am-6.00pm Mon-Sat

Waiting limited to 1hr No return within 1hr