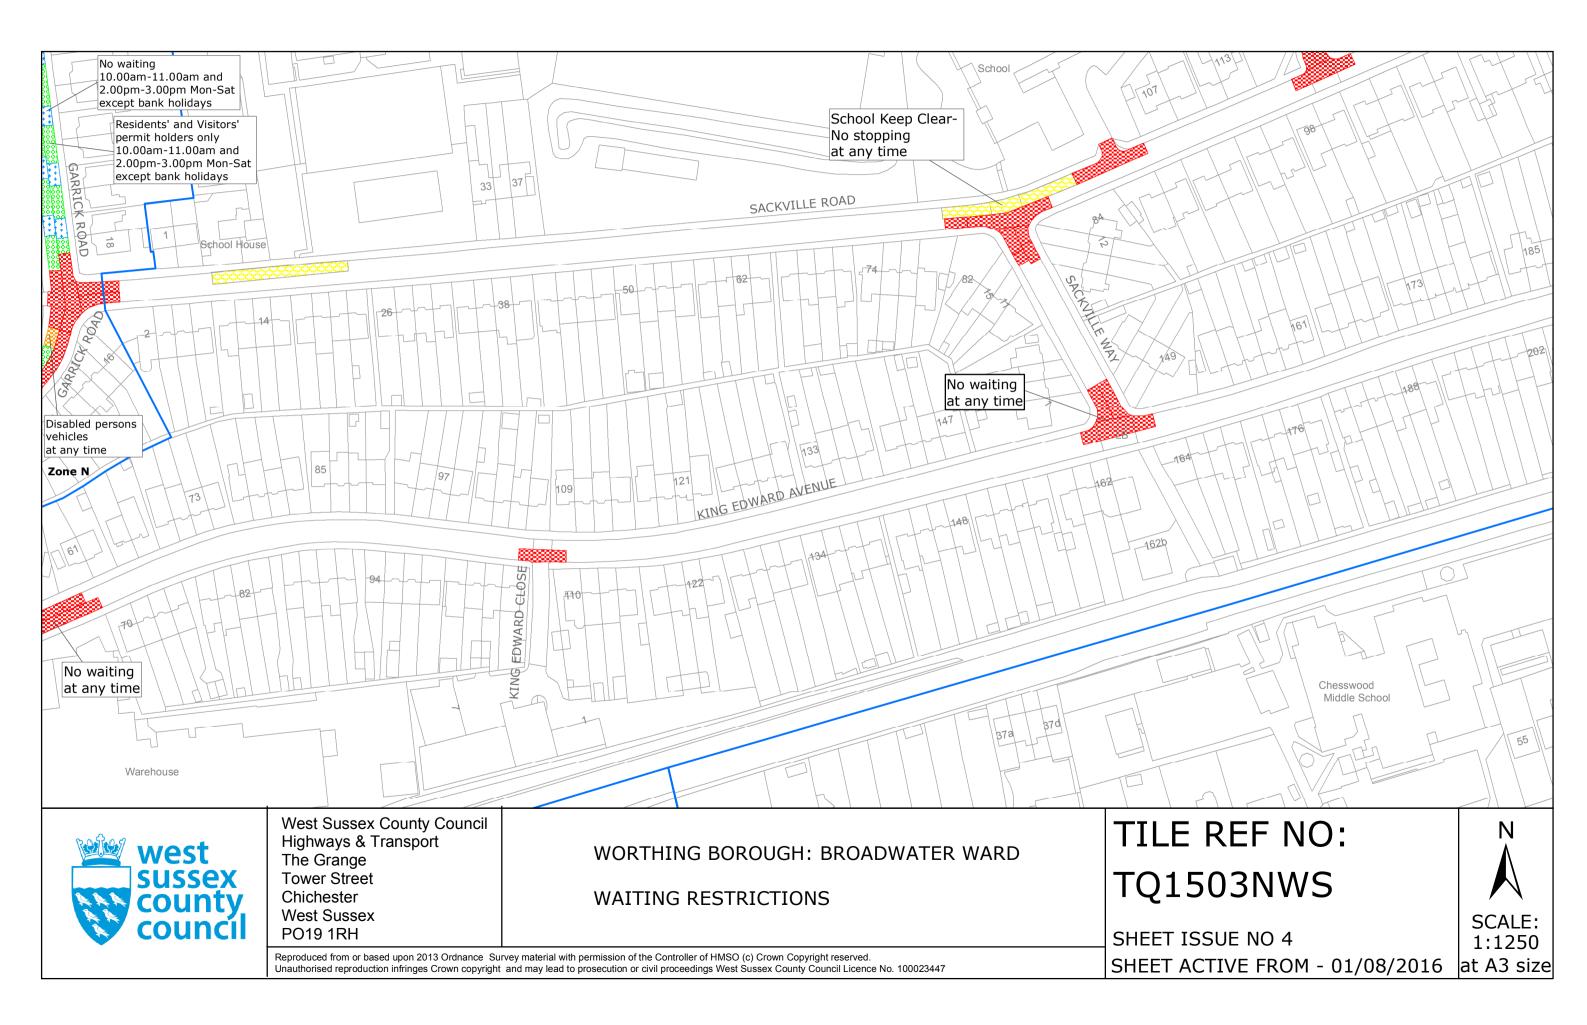

# **Key for Waiting Restrictions**

All areas over which the provision of the orders apply are defined by the shaded areas as shown on the following plans plus a contiguous area not indicated on the plans of verge and/or footway between the carriageway edge and the highway boundary. The plans in this schedule are based upon grid references of the Ordnance Survey National Grid defined by the OSGB 36 triangulation.

# Prohibition of waiting at any time

## 01 August 2016

No waiting 10.00am-11.00am, 2.00pm-3.00pm Mon-Sat

10.00am-11.00am and 2.00pm-3.00pm Mon-Sat

Residents' and Visitors' permit holders and Limited waiting for 2hrs No return within 1hr for non-permit holders 9.00am-5.00pm Mon-Sat

# **Free Limited Waiting**

# **Specified Vehicles**

# Clearways

Boundary of Controlled Parking Zone

School Keep Clear No stopping 8.00am-6.00pm Mon-Sat

Waiting limited to 1hr No return within 1hr