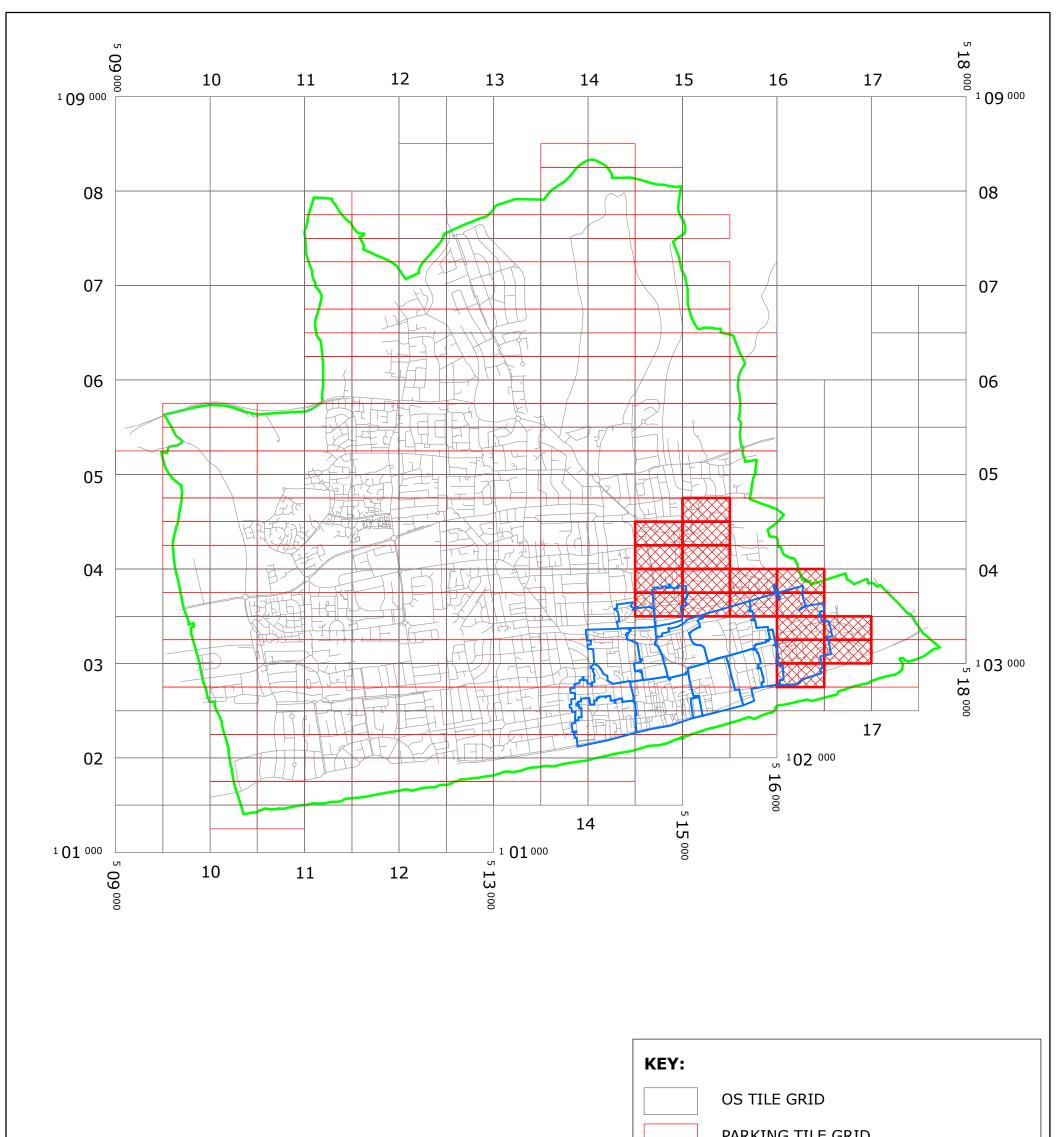

# WORTHING: LOCATION OF WAITING RESTRICTIONS

|                                     |                                                                                                                                                                                                                                                                                            |                                                                                                         |                   | PARKING TILE GR            | ID               |        |
|-------------------------------------|--------------------------------------------------------------------------------------------------------------------------------------------------------------------------------------------------------------------------------------------------------------------------------------------|---------------------------------------------------------------------------------------------------------|-------------------|----------------------------|------------------|--------|
|                                     |                                                                                                                                                                                                                                                                                            |                                                                                                         |                   | LOCATION OF WA             | ITING RESTRICTIO | ONS    |
|                                     |                                                                                                                                                                                                                                                                                            |                                                                                                         |                   | PARISH BOUNDAR             | RY               |        |
|                                     |                                                                                                                                                                                                                                                                                            |                                                                                                         |                   | WORTHING CONT              | ROLLED PARKING   | ZONE   |
|                                     |                                                                                                                                                                                                                                                                                            |                                                                                                         |                   | ROAD NETWORK               |                  |        |
|                                     |                                                                                                                                                                                                                                                                                            |                                                                                                         |                   |                            |                  |        |
| west<br>sussex<br>county<br>council | West Sussex County Council<br>Residents &<br>Environmental Services<br>The Grange, Tower Street<br>Chichester                                                                                                                                                                              | WEST SUSSEX COUNTY COU<br>((WORTHING) (PARKING PLA<br>(CONSOLIDATION) ORDER 2<br>(BROADWATER AND EAST W | ACES & TF<br>007) |                            | ,                | N<br>A |
|                                     | West Sussex<br>PO19 1RH                                                                                                                                                                                                                                                                    | CPZ AMENDMENT) ORDER 2016 Image: Construction of waiting restrictions                                   |                   |                            |                  |        |
|                                     | Reproduced from or based upon 2013 Ordnance Survey material with permissions of the Controller of HMSO (c) Crown Copyright reserved. Unauthorised reproduction infringes Crown copyright and may lead to prosecution or civil proceedings West Sussex County Council Licence No. 100023447 |                                                                                                         |                   | SCALE: 1:40<br>DATE: 01/08 | •                |        |

# **Key for Waiting Restrictions**

All areas over which the provision of the orders apply are defined by the shaded areas as shown on the following plans plus a contiguous area not indicated on the plans of verge and/or footway between the carriageway edge and the highway boundary. The plans in this schedule are based upon grid references of the Ordnance Survey National Grid defined by the OSGB 36 triangulation.