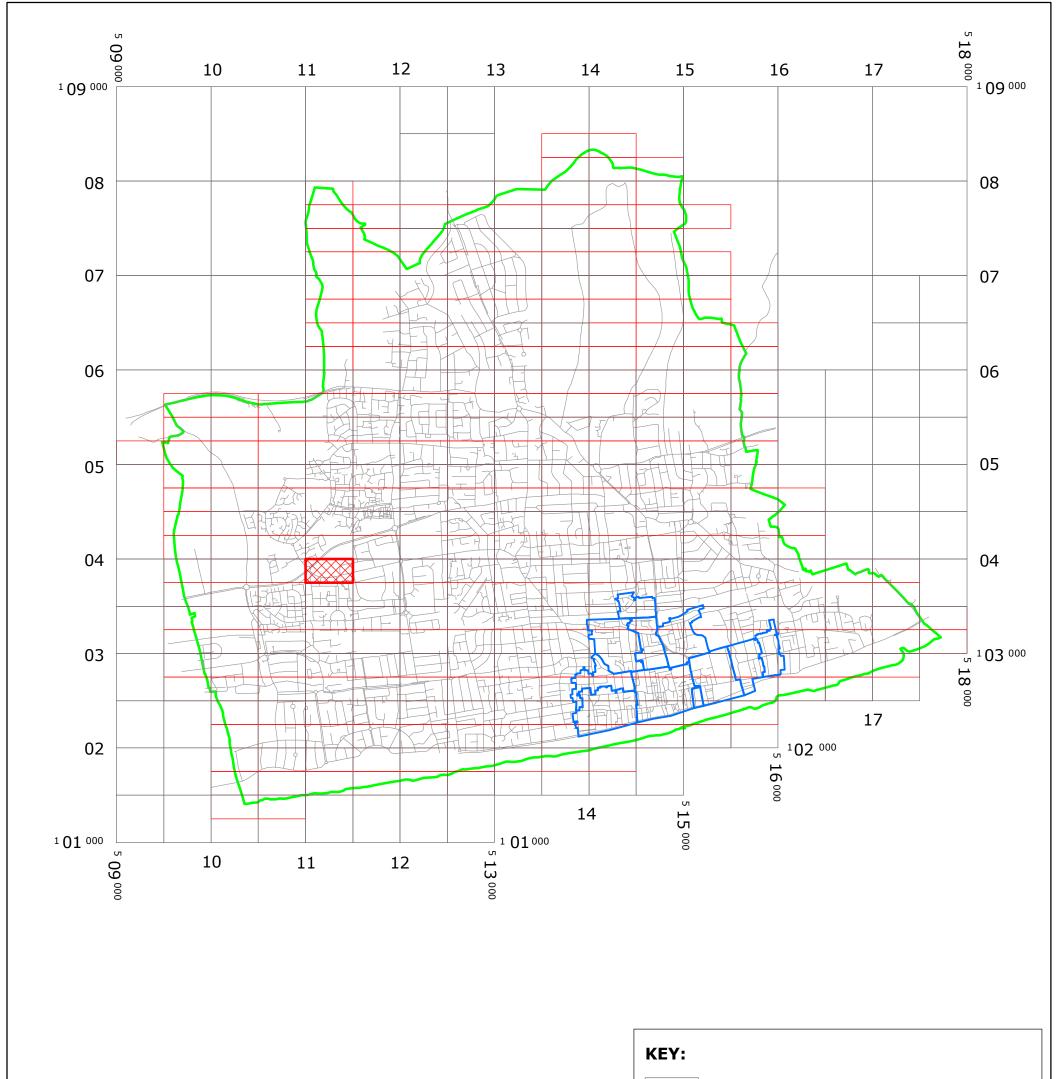

LOCATION OF WAITING RESTRICTIONS

Reproduced from or based upon 2013 Ordnance Survey material with permissions of the Controller of HMSO (c) Crown Copyright reserved. Unauthorised reproduction infringes Crown copyright and may lead to prosecution or civil proceedings West Sussex County Council Licence No. 100023447

#### **Key for Waiting Restrictions**

All areas over which the provision of the orders apply are defined by the shaded areas as shown on the following plans plus a contiguous area not indicated on the plans of verge and/or footway between the carriageway edge and the highway boundary. The plans in this schedule are based upon grid references of the Ordnance Survey National Grid defined by the OSGB 36 triangulation.