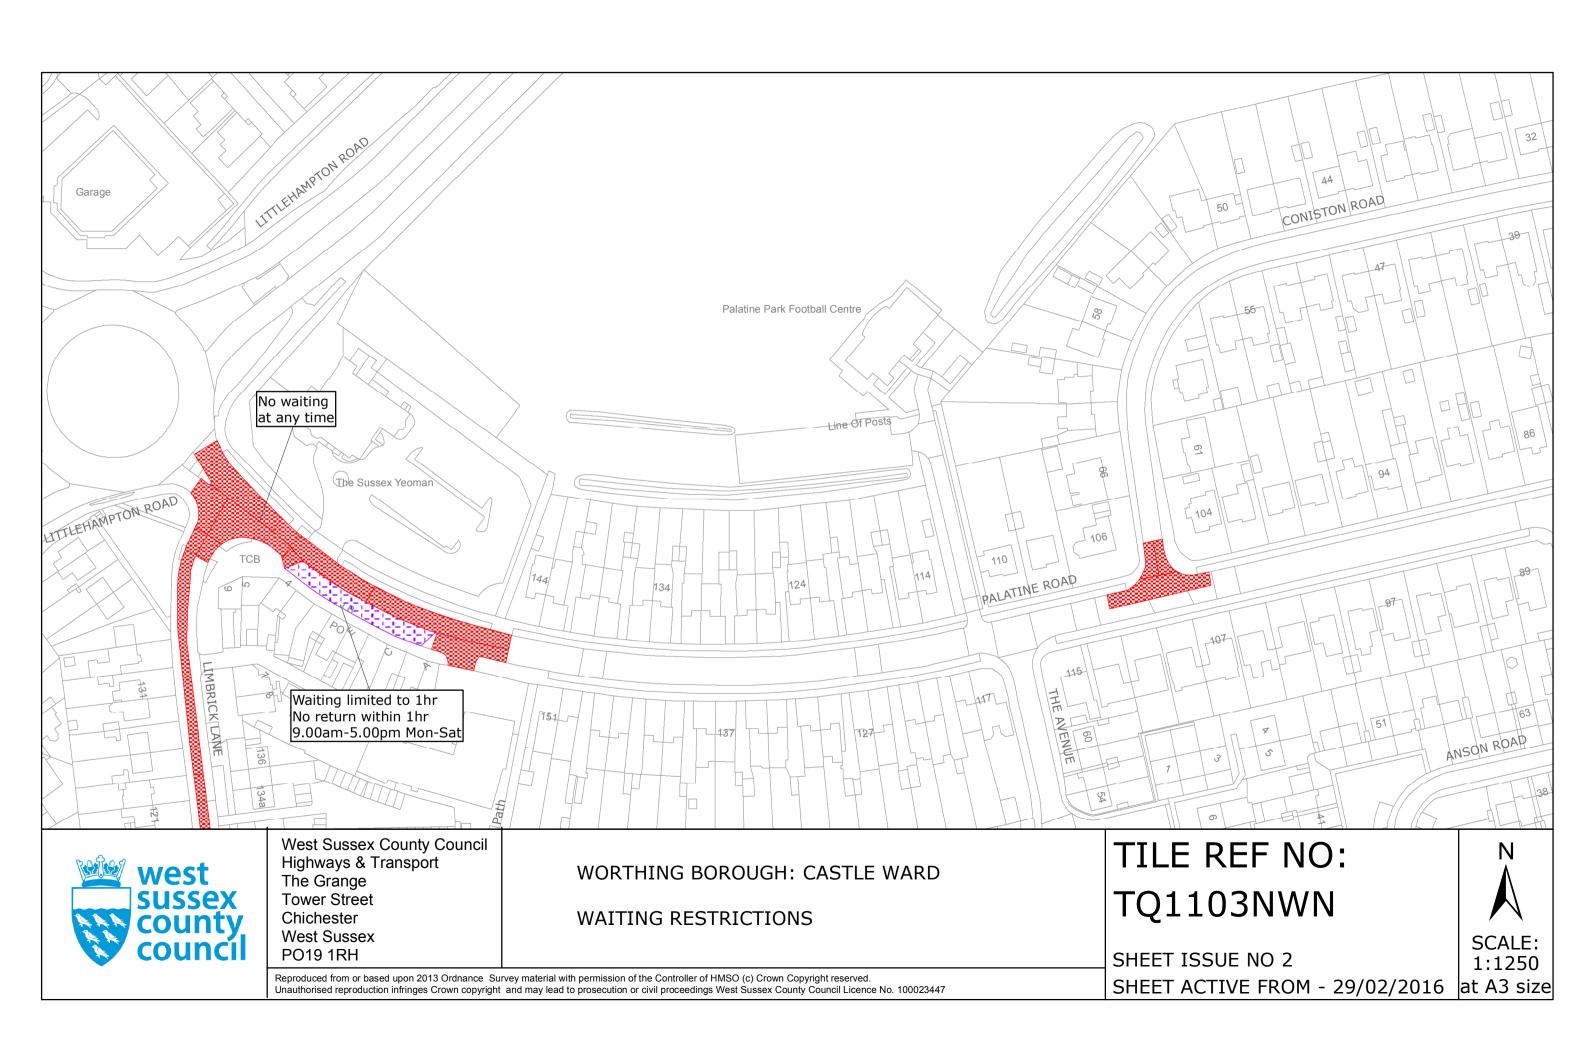

#### Prohibition of waiting at any time

check

No waiting at any time

#### **Free Limited Waiting**

pat020

Waiting limited to 1hr No return within 1hr 9.00am-5.00pm Mon-Sat

### FIRST SCHEDULE Plan to be Replaced

TQ1103NWN (Issue Number 1)

## SECOND SCHEDULE Replacement Plan

TQ1103NWN (Issue Number 2)

THE Common Seal of THE
WEST SUSSEX COUNTY COUNCIL
was hereto affixed the
TWENTY FIRTH

day of FEBRUARY 2016

Authorised Signatory WOR1403-MM

COMPANIE TO THE STATE OF THE ST