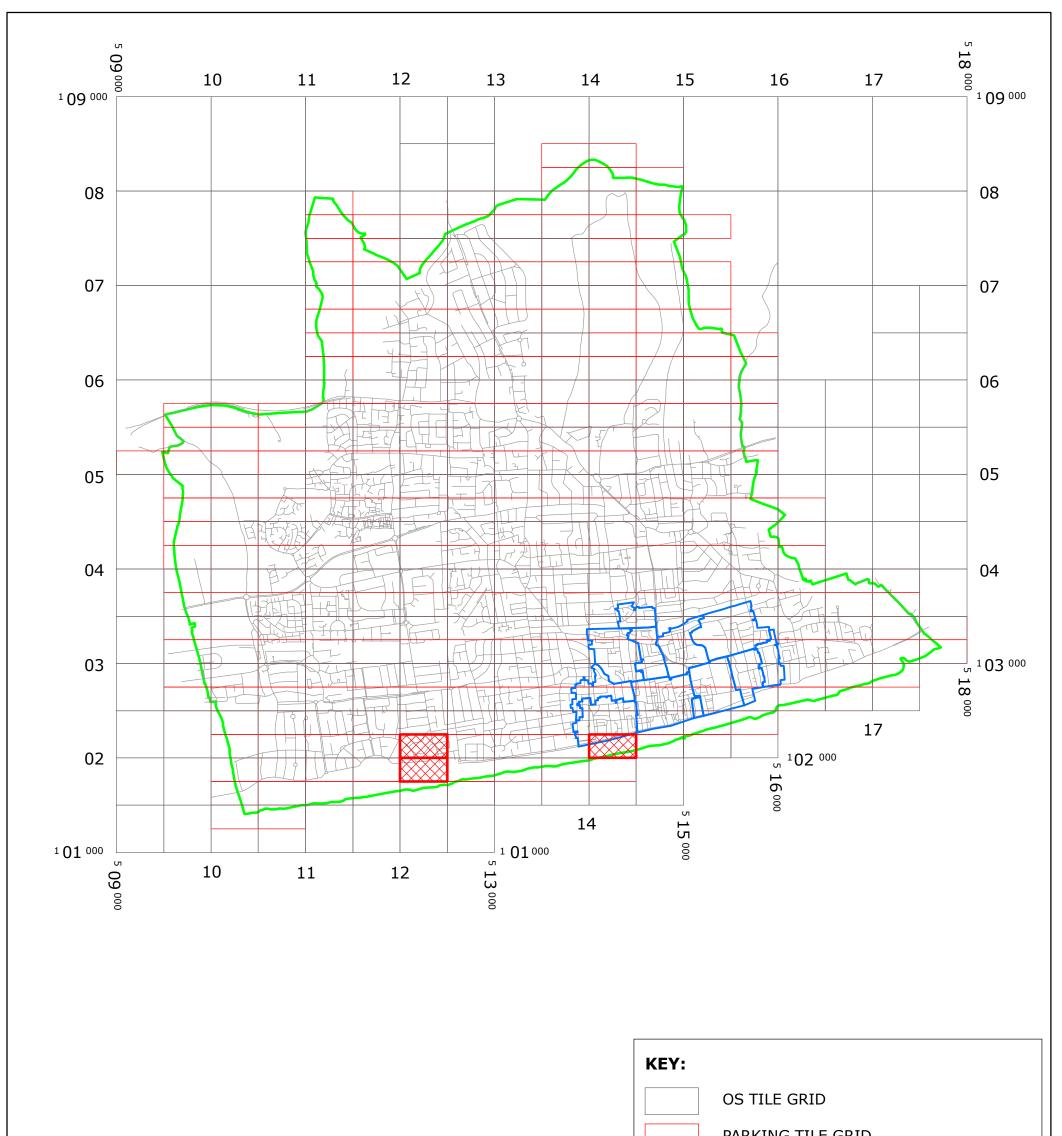

## WORTHING: LOCATION OF WAITING RESTRICTIONS

|                          |                                                                                                                                                                                                                                                                                                  |                                                                                                                                                                                                                             | PARKING TILE GR.                 | ID                          |      |
|--------------------------|--------------------------------------------------------------------------------------------------------------------------------------------------------------------------------------------------------------------------------------------------------------------------------------------------|-----------------------------------------------------------------------------------------------------------------------------------------------------------------------------------------------------------------------------|----------------------------------|-----------------------------|------|
|                          |                                                                                                                                                                                                                                                                                                  |                                                                                                                                                                                                                             | LOCATION OF WAITING RESTRICTIONS |                             | ONS  |
|                          |                                                                                                                                                                                                                                                                                                  |                                                                                                                                                                                                                             | PARISH BOUNDAR                   | Ϋ́Υ                         |      |
|                          |                                                                                                                                                                                                                                                                                                  |                                                                                                                                                                                                                             | WORTHING CONT                    | ROLLED PARKING              | ZONE |
|                          |                                                                                                                                                                                                                                                                                                  |                                                                                                                                                                                                                             | ROAD NETWORK                     |                             |      |
|                          |                                                                                                                                                                                                                                                                                                  |                                                                                                                                                                                                                             |                                  |                             |      |
| west<br>sussex<br>county | West Sussex County Council<br>Residents &<br>Environmental Services<br>The Grange, Tower Street<br>Chichester<br>West Sussex<br>PO19 1RH                                                                                                                                                         | WEST SUSSEX COUNTY COUNCIL<br>((WORTHING) (PARKING PLACES & TRAFFIC REGULATION)<br>(CONSOLIDATION) ORDER 2007)<br>(MARINE PARADE, THORN ROAD AND SEA PLACE CONSOLIDATION)<br>ORDER 2015<br>LOCATION OF WAITING RESTRICTIONS |                                  |                             | N    |
| Council                  | Reproduced from or based upon 2013 Ordnance Survey material with permissions of the Controller of HMSO<br>(c) Crown Copyright reserved. Unauthorised reproduction infringes Crown copyright and may lead to<br>prosecution or civil proceedings West Sussex County Council Licence No. 100023447 |                                                                                                                                                                                                                             |                                  | SCALE: 1:40<br>DATE: 28/09/ |      |

## **Key for Waiting Restrictions**

All areas over which the provision of the orders apply are defined by the shaded areas as shown on the following plans plus a contiguous area not indicated on the plans of verge and/or footway between the carriageway edge and the highway boundary. The plans in this schedule are based upon grid references of the Ordnance Survey National Grid defined by the OSGB 36 triangulation.