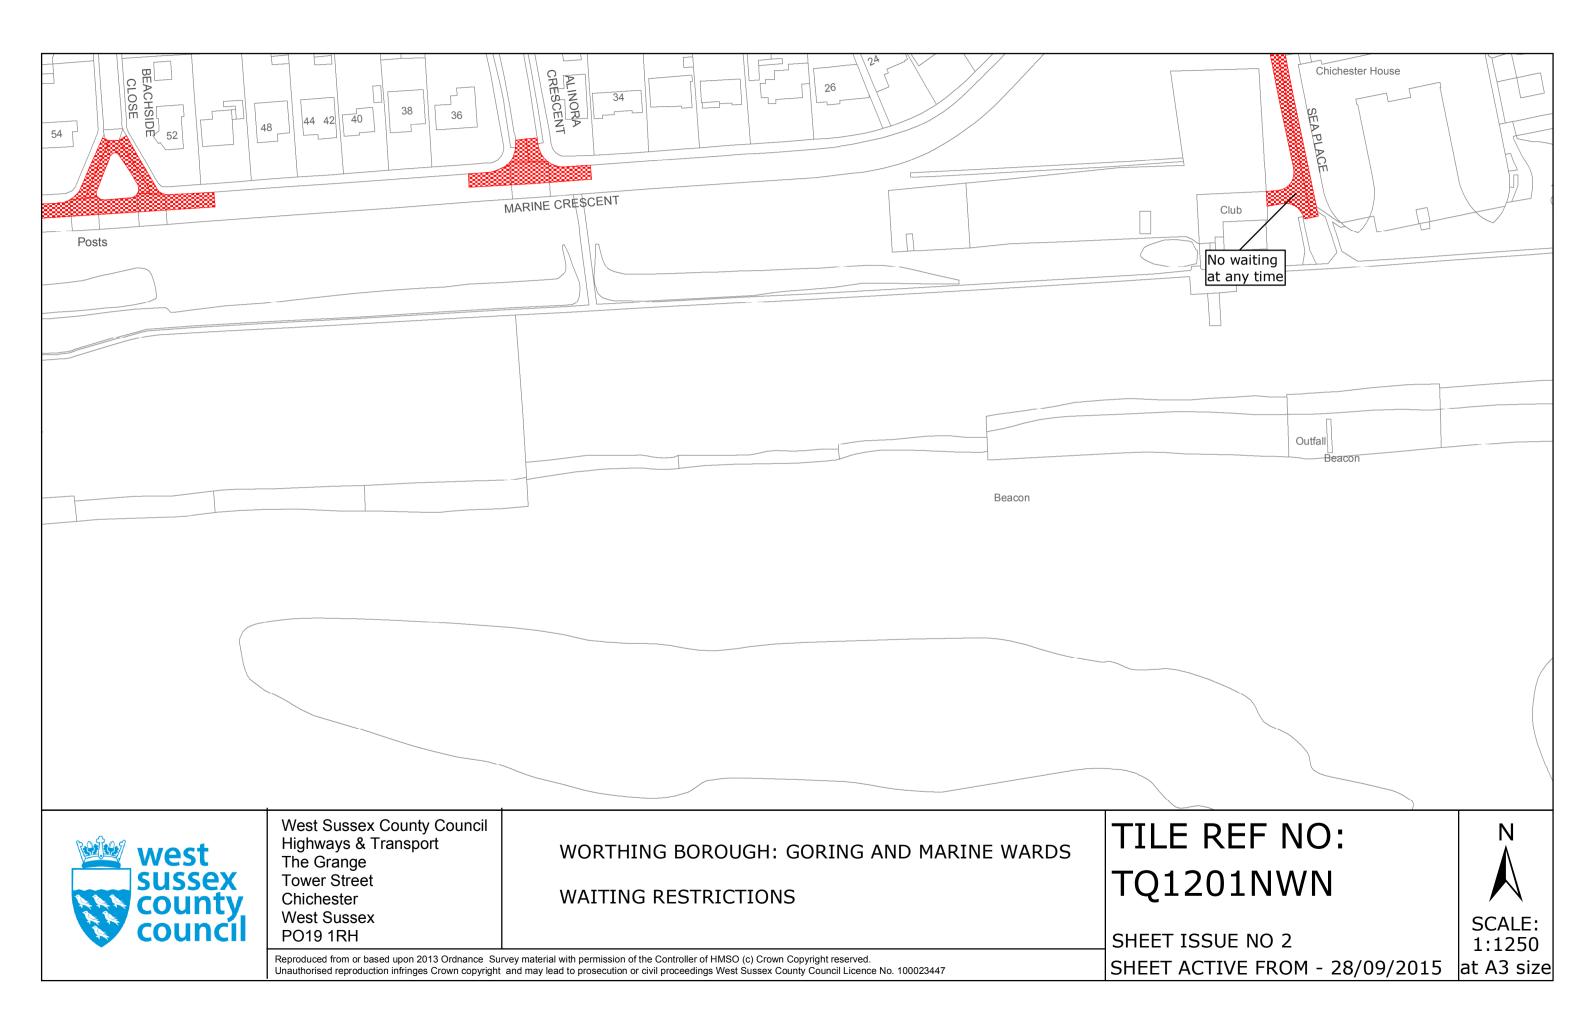

#### FIRST SCHEDULE Plans to be Replaced

TQ1201NWN (Issue No. 1) TQ1202SWS (Issue No. 1) TQ1402SWS (Issue No. 5)

#### SECOND SCHEDULE Replacement Plans

TQ1201NWN (Issue No. 2) TQ1202SWS (Issue No.2) TQ1402SWS (Issue No. 6)

THE Common Seal of THE WEST SUSSEX COUNTY COUNCIL was hereto affixed the TWENT FOULTH day of SEPTEMBER 2015