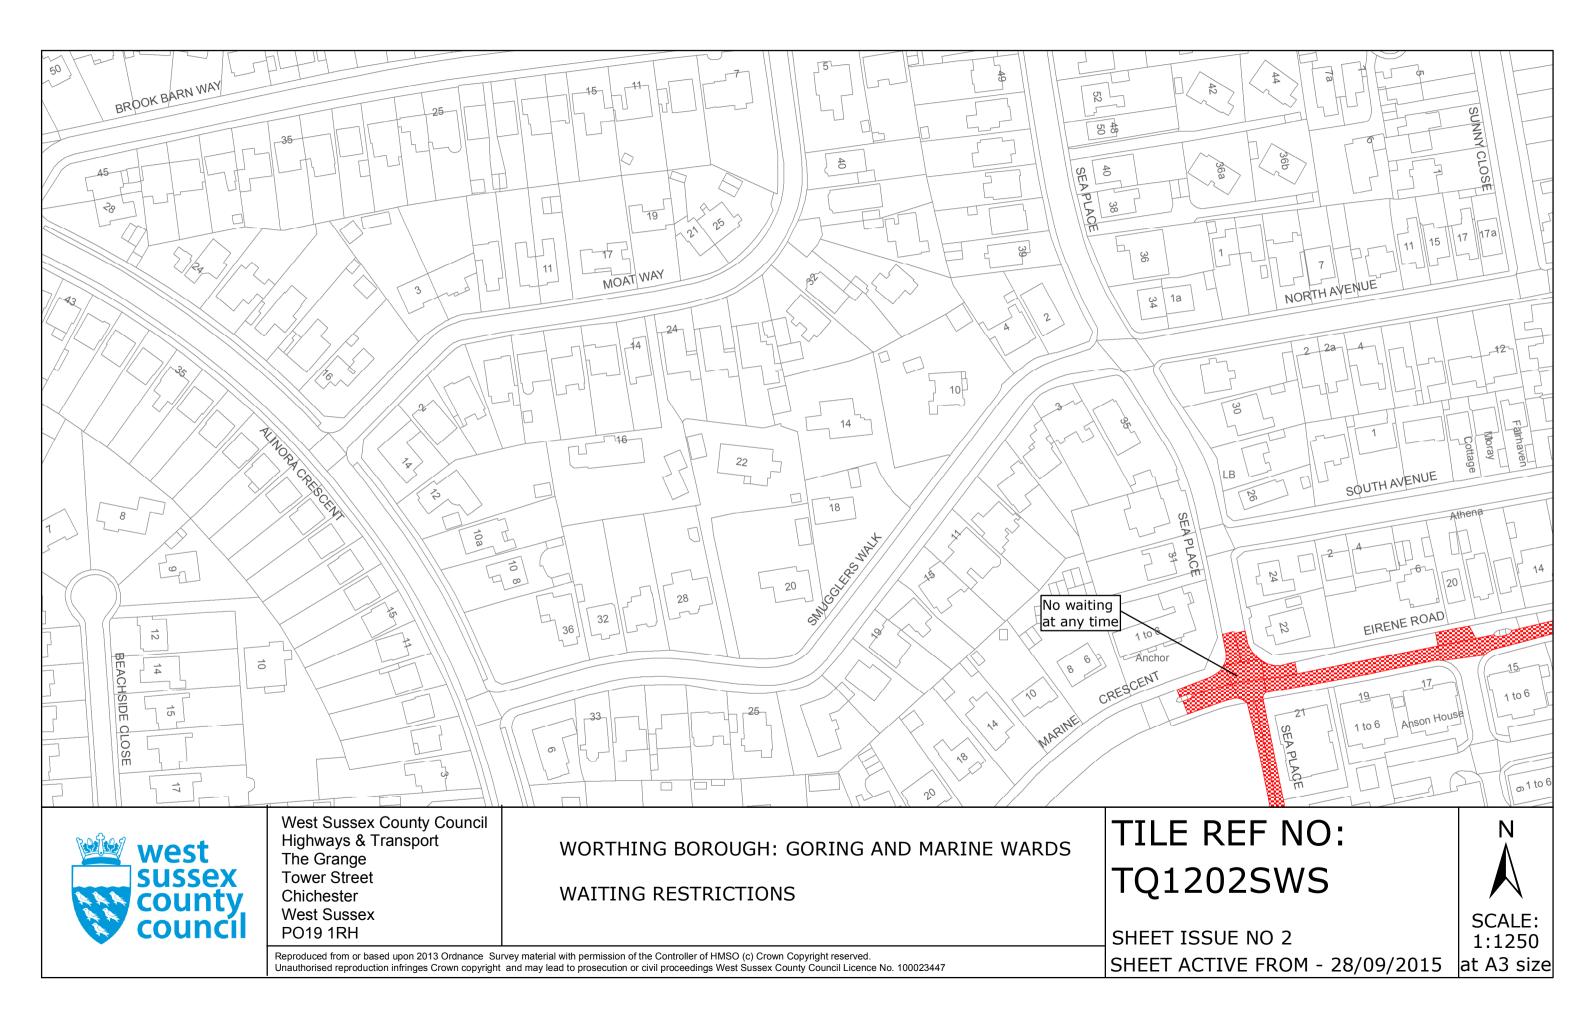

#### FIRST SCHEDULE Plans to be Replaced

TQ1201NWN (Issue No. 1) TQ1202SWS (Issue No. 1) TQ1402SWS (Issue No. 5)

#### SECOND SCHEDULE Replacement Plans

TQ1201NWN (Issue No. 2) TQ1202SWS (Issue No.2) TQ1402SWS (Issue No. 6)

THE Common Seal of THE WEST SUSSEX COUNTY COUNCIL was hereto affixed the TWENT FOULTH day of SEPTEMBER 2015