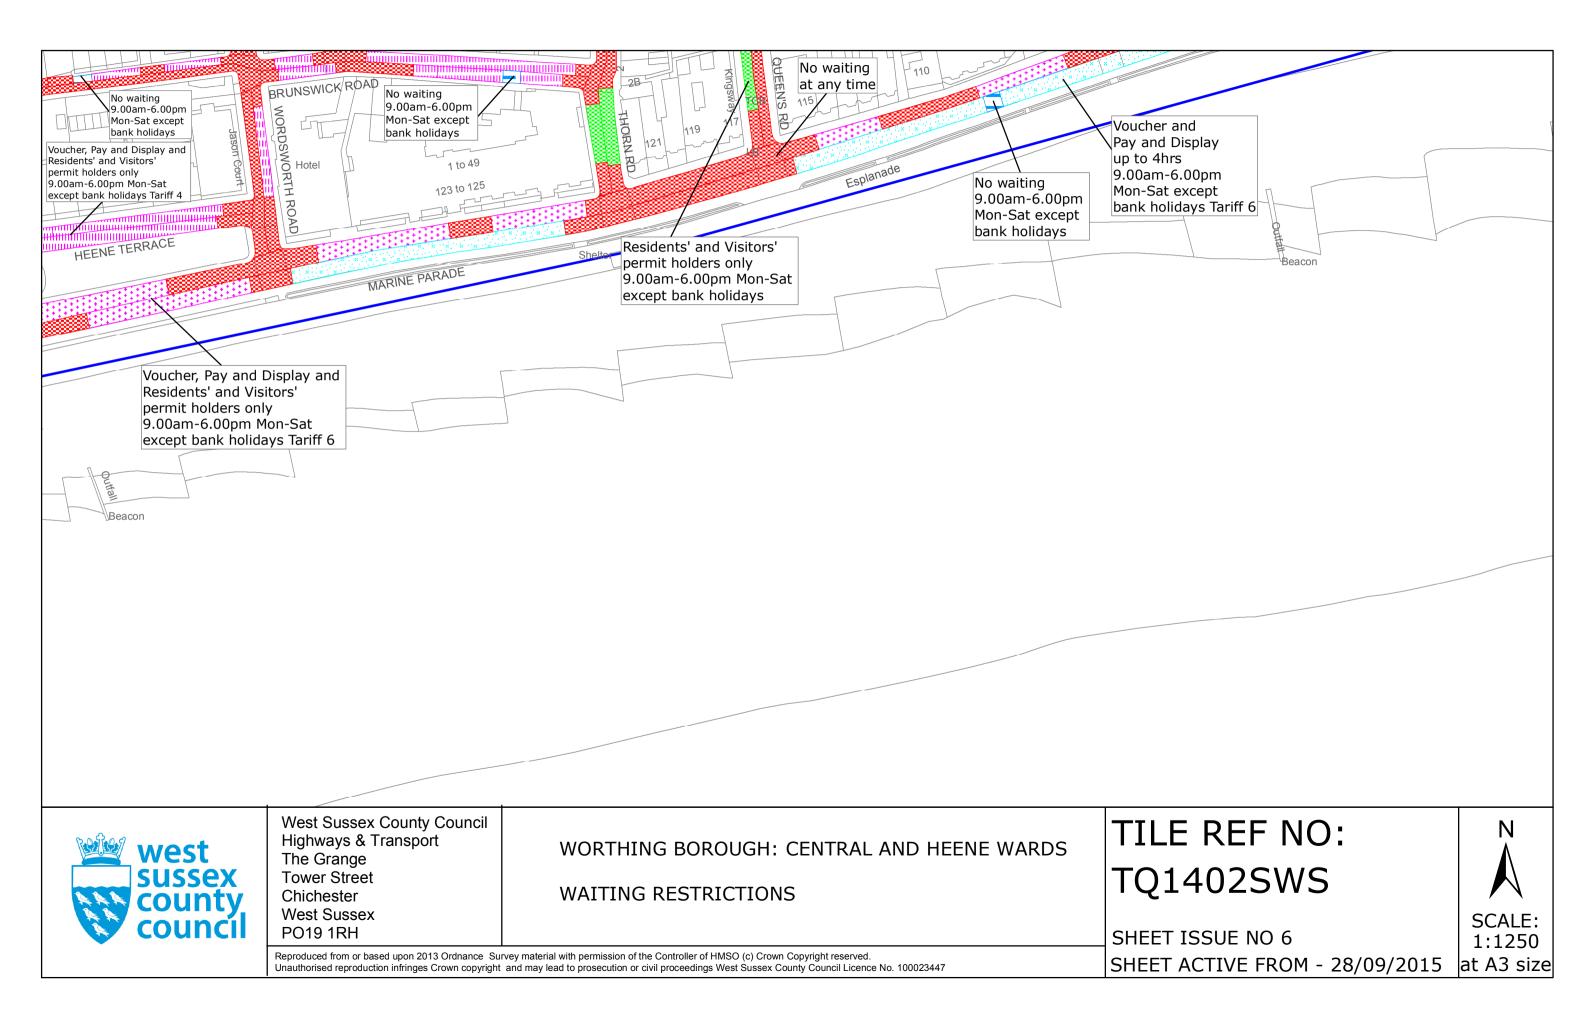

## **Key for Waiting Restrictions**

All areas over which the provision of the orders apply are defined by the shaded areas as shown on the following plans plus a contiguous area not indicated on the plans of verge and/or footway between the carriageway edge and the highway boundary. The plans in this schedule are based upon grid references of the Ordnance Survey National Grid defined by the OSGB 36 triangulation.

#### FIRST SCHEDULE Plans to be Replaced

TQ1201NWN (Issue No. 1) TQ1202SWS (Issue No. 1) TQ1402SWS (Issue No. 5)

#### SECOND SCHEDULE Replacement Plans

TQ1201NWN (Issue No. 2) TQ1202SWS (Issue No.2) TQ1402SWS (Issue No. 6)

THE Common Seal of THE WEST SUSSEX COUNTY COUNCIL was hereto affixed the TWENT FOULTH day of SEPTEMBER 2015