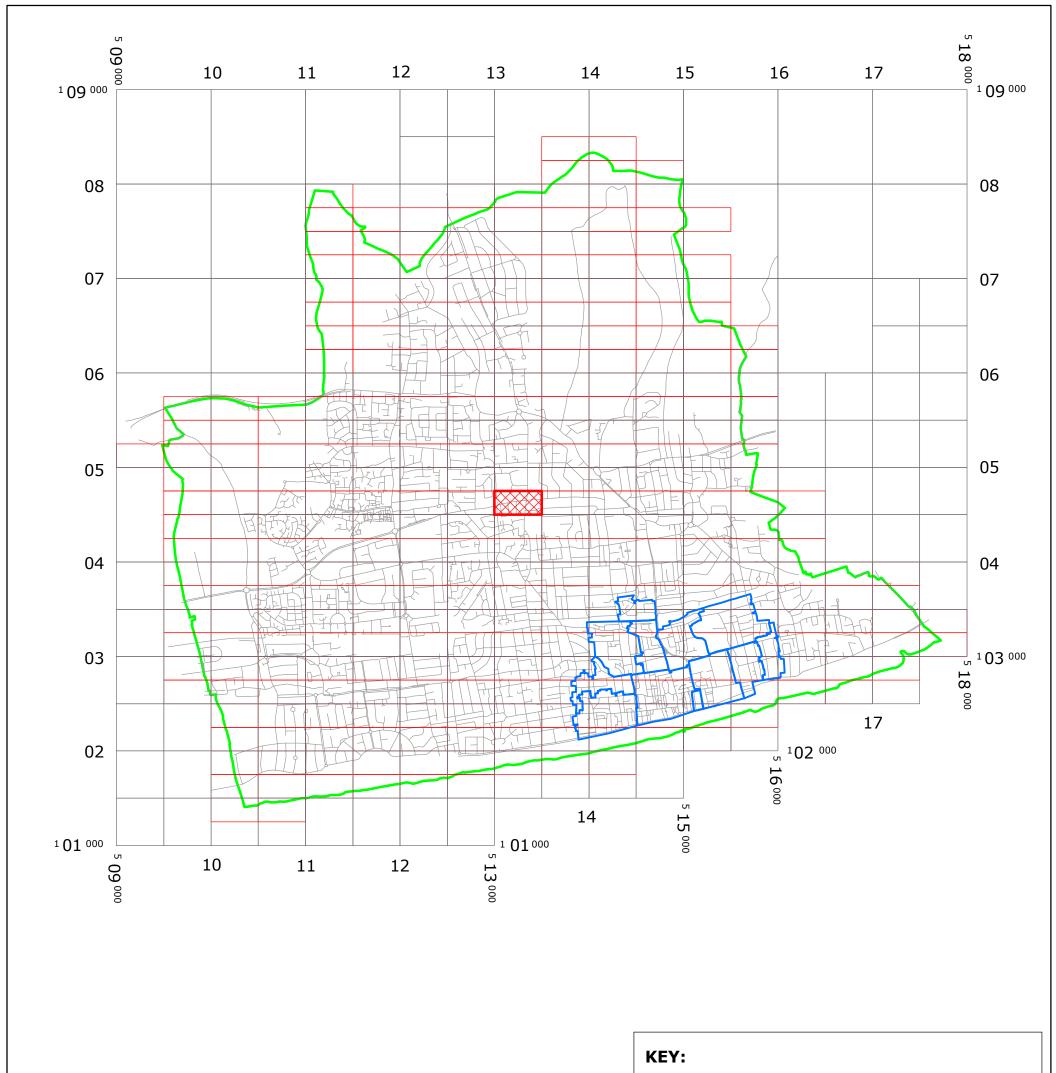

### **WORTHING: LOCATION OF WAITING RESTRICTIONS**

West Sussex County Council Residents & Environmental Services The Grange, Tower Street Chichester West Sussex PO19 1RH WEST SUSSEX COUNTY COUNCIL ((WORTHING) (PARKING PLACES & TRAFFIC REGULATION) (CONSOLIDATION) ORDER 2007) (CHANTRY ROAD AND LITTLEHAMPTON ROAD AMENDMENT)

(CHANTRY ROAD AND LITTLEHAMPTON ROAD AMENDMENT)
ORDER 2015

LOCATION OF WAITING RESTRICTIONS

SCALE: 1:40,000 DATE: 29/06/2015