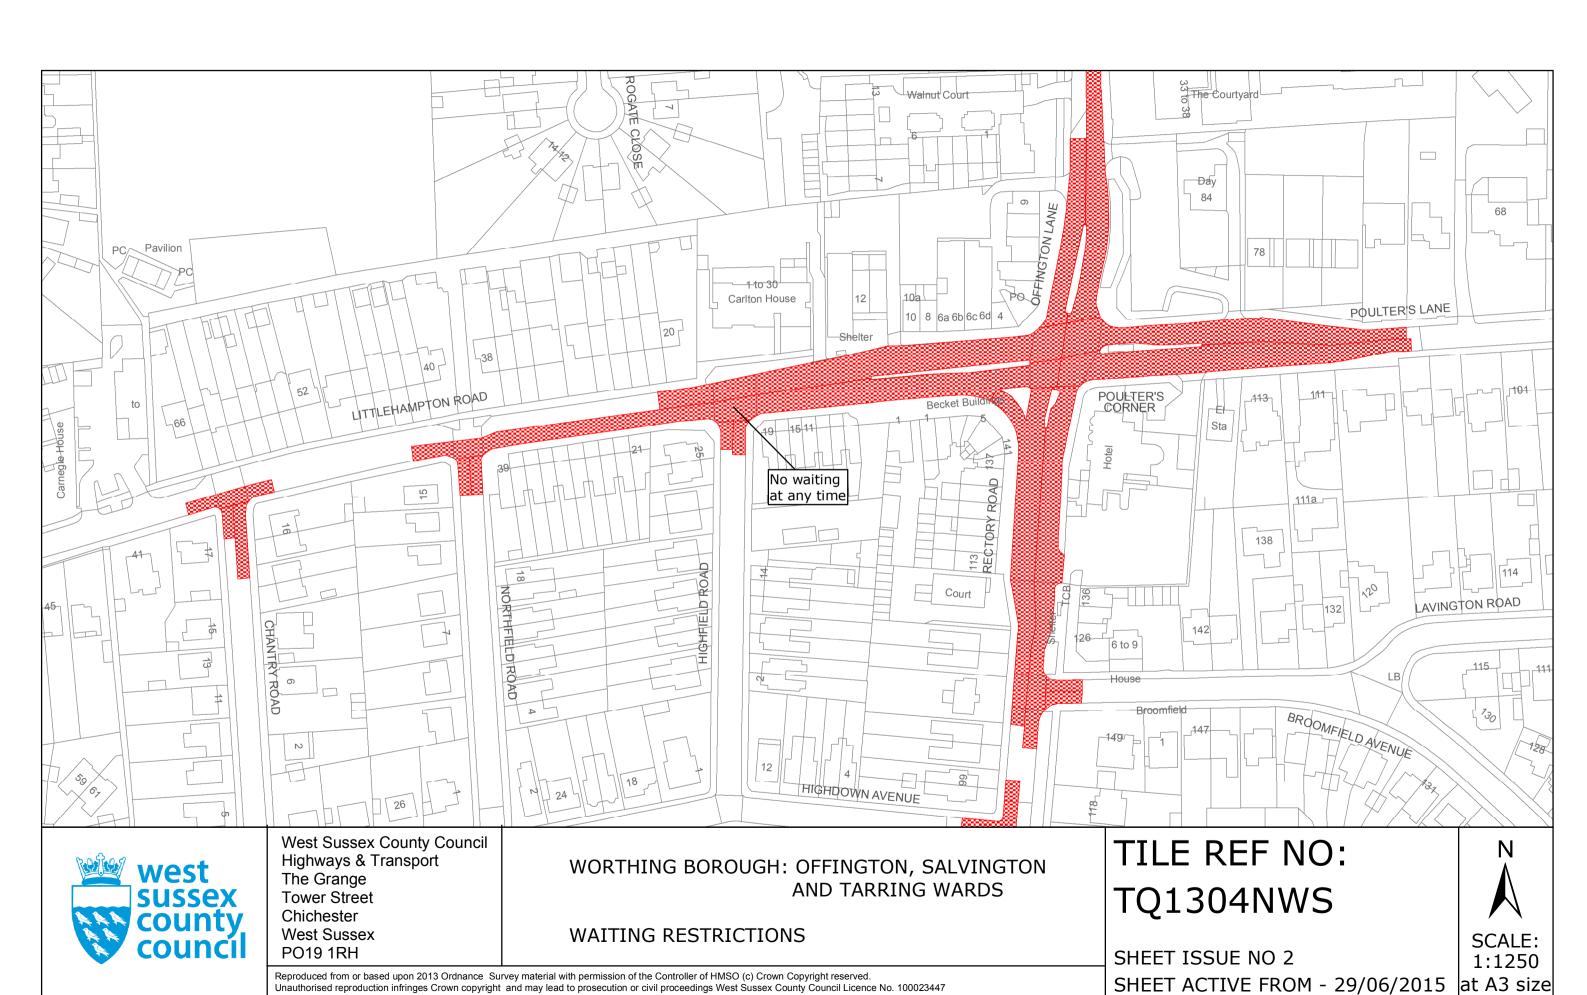

### FIRST SCHEDULE Plan to be Replaced

TQ1304NWS (Issue Number 1)

## SECOND SCHEDULE Replacement Plans

TQ1304NWS (Issue Number 2)

THE Common Seal of THE WEST SUSSEX COUNTY COUNCIL was hereto affixed the TWENT FIRTH

day of

JUNE

2015

Authorised Signatory

WOR9006-MM