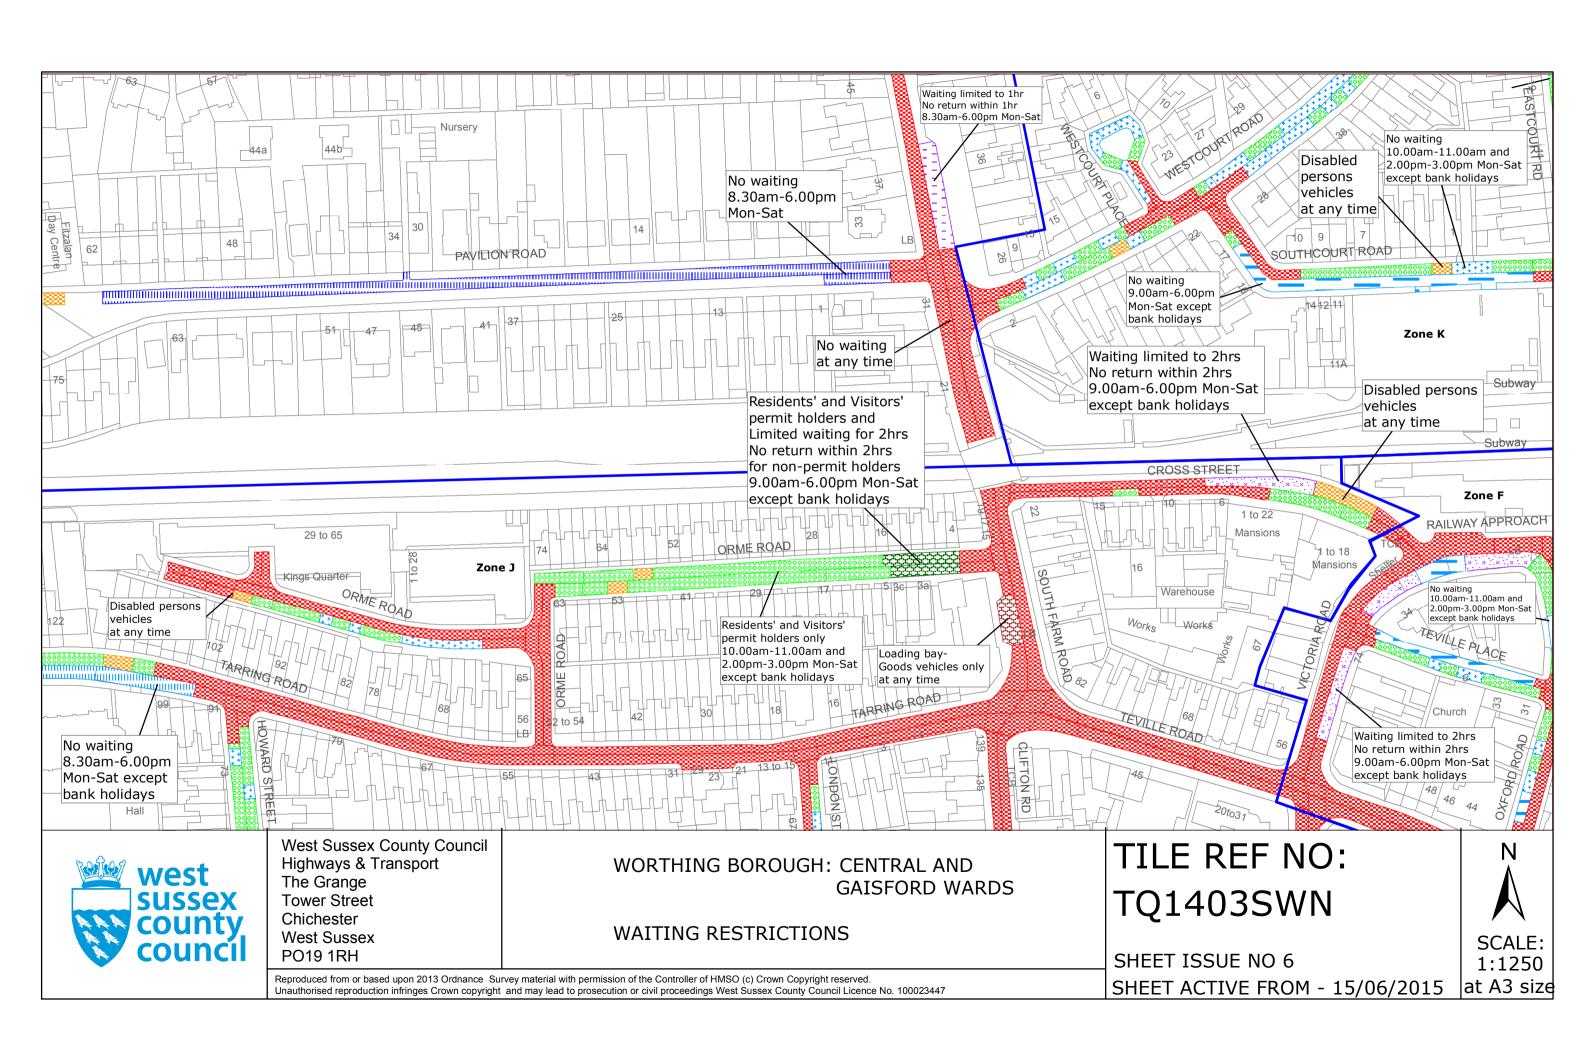

## FIRST SCHEDULE Plans to be Replaced

TO1103NES (Issue Number 4) TQ1103SEN (Issue Number 1) TQ1302SES (Issue Number 1) TQ1402NEN (Issue Number 5) TQ1402SWS (Issue Number 4) TQ1403NES (Issue Number 3) TQ1403NWS (Issue Number 3) TQ1403SEN (Issue Number 4) TQ1403SES (Issue Number 4) TQ1403SWN (Issue Number 5) TQ1403SWS (Issue Number 2) TQ1502NEN (Issue Number 3) TQ1502NES (Issue Number 3) TQ1502NWN (Issue Number 4) 5 MM TQ1503SEN (Issue Number (3) MM TQ1503SES (Issue Number 2) TQ1503SWN (Issue Number 7) TQ1602NWN (Issue Number 2)

# SECOND SCHEDULE Replacement Plans

TQ1103NES (Issue Number 4)3 TQ1103SEN (Issue Number 2) TQ1302SES (Issue Number 2) TQ1402NEN (Issue Number 6) TQ1402SWS (Issue Number 5) TQ1403NES (Issue Number 4) TQ1403NWS (Issue Number 4) TQ1403SEN (Issue Number 5) TQ1403SES (Issue Number 5) TQ1403SWN (Issue Number 6) TQ1403SWS (Issue Number 3) TQ1502NEN (Issue Number 4) TQ1502NES (Issue Number 4) TQ1502NWN (Issue Number 5) 6 MM TQ1503SEN (Issue Number 4) 5 M TQ1503SES (Issue Number 3) TQ1503SWN (Issue Number 8) TQ1602NWN (Issue Number 3) TQ1603SWS (Issue Number 3)