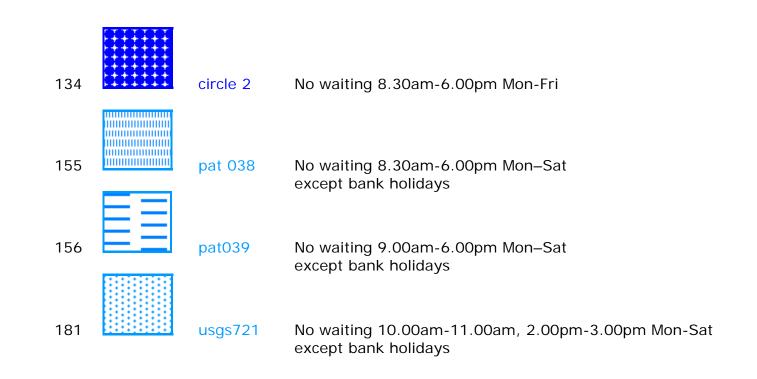

#### Prohibition of waiting at any time

Voucher and Pay and Display up to 4hrs

9.00am-6.00pm Mon-Sat except bank holidays Tariff 6

usgs725

#### Prohibition of loading