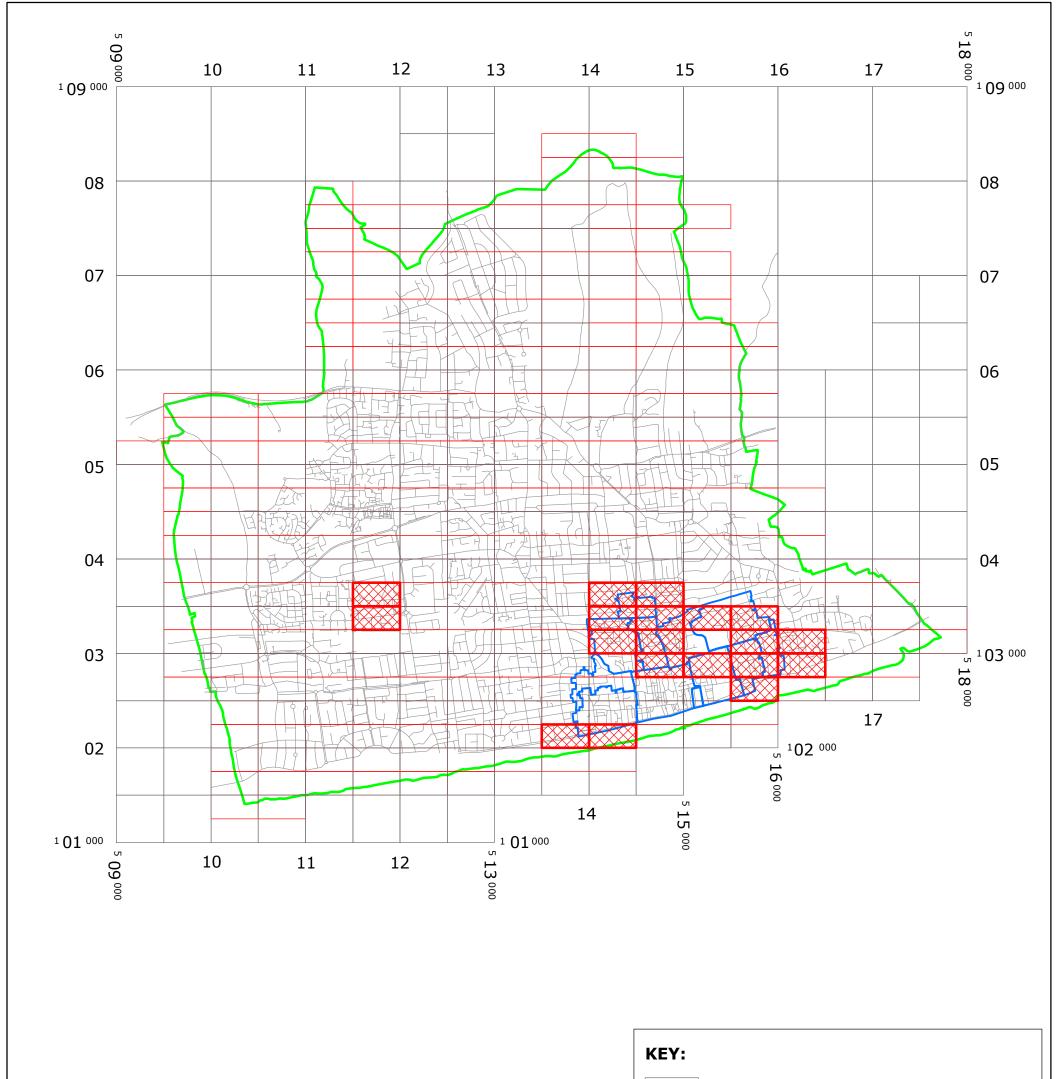

### **WORTHING: LOCATION OF WAITING RESTRICTIONS**

West Sussex County Council Residents & Environmental Services The Grange, Tower Street Chichester West Sussex PO19 1RH WEST SUSSEX COUNTY COUNCIL

((WORTHING) (PARKING PLACES & TRAFFIC REGULATION)

(CONSOLIDATION) ORDER 2007)

(VARIOUS ROADS: PARKING RESTRICTION AMENDMENT) ORDER 2015

LOCATION OF WAITING RESTRICTIONS

Reproduced from or based upon 2013 Ordnance Survey material with permissions of the Controller of HMSO (c) Crown Copyright reserved. Unauthorised reproduction infringes Crown copyright and may lead to prosecution or civil proceedings West Sussex County Council Licence No. 100023447

#### **Key for Waiting Restrictions**

All areas over which the provision of the orders apply are defined by the shaded areas as shown on the following plans plus a contiguous area not indicated on the plans of verge and/or footway between the carriageway edge and the highway boundary. The plans in this schedule are based upon grid references of the Ordnance Survey National Grid defined by the OSGB 36 triangulation.