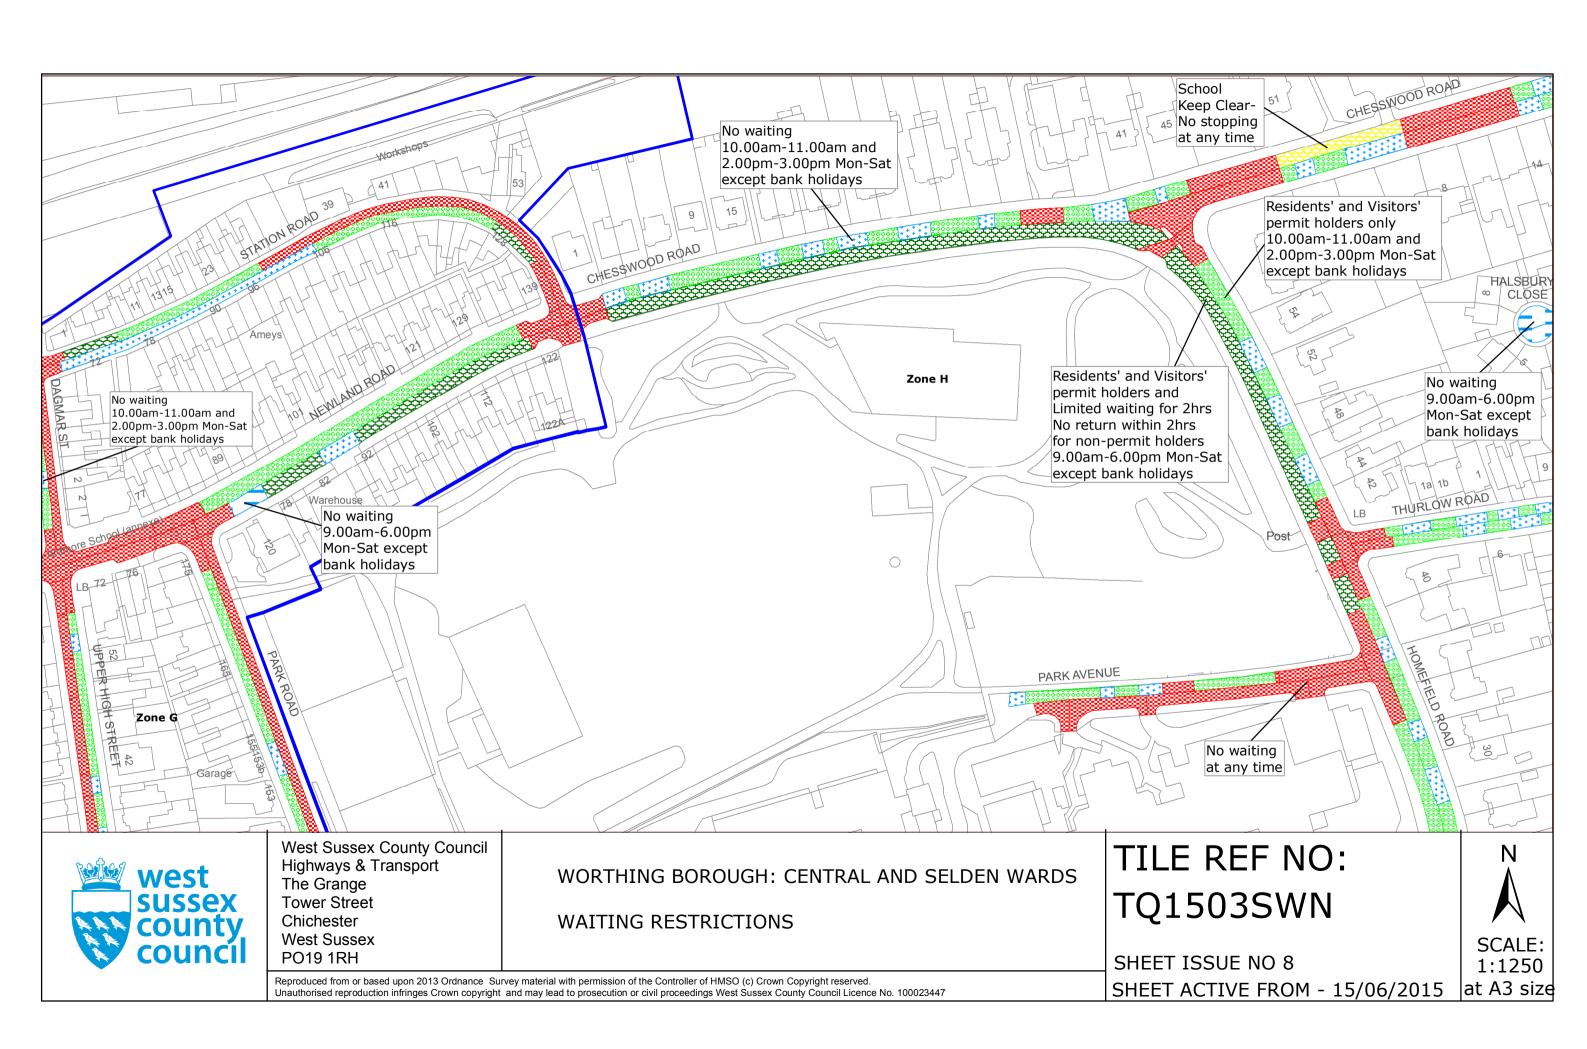

## FIRST SCHEDULE Plans to be Replaced

TO1103NES (Issue Number 4) TQ1103SEN (Issue Number 1) TQ1302SES (Issue Number 1) TQ1402NEN (Issue Number 5) TQ1402SWS (Issue Number 4) TQ1403NES (Issue Number 3) TQ1403NWS (Issue Number 3) TQ1403SEN (Issue Number 4) TQ1403SES (Issue Number 4) TQ1403SWN (Issue Number 5) TQ1403SWS (Issue Number 2) TQ1502NEN (Issue Number 3) TQ1502NES (Issue Number 3) TQ1502NWN (Issue Number 4) 5 MM TQ1503SEN (Issue Number (3) MM TQ1503SES (Issue Number 2) TQ1503SWN (Issue Number 7) TQ1602NWN (Issue Number 2)

# SECOND SCHEDULE Replacement Plans

TQ1103NES (Issue Number 4)3 TQ1103SEN (Issue Number 2) TQ1302SES (Issue Number 2) TQ1402NEN (Issue Number 6) TQ1402SWS (Issue Number 5) TQ1403NES (Issue Number 4) TQ1403NWS (Issue Number 4) TQ1403SEN (Issue Number 5) TQ1403SES (Issue Number 5) TQ1403SWN (Issue Number 6) TQ1403SWS (Issue Number 3) TQ1502NEN (Issue Number 4) TQ1502NES (Issue Number 4) TQ1502NWN (Issue Number 5) 6 MM TQ1503SEN (Issue Number 4) 5 M TQ1503SES (Issue Number 3) TQ1503SWN (Issue Number 8) TQ1602NWN (Issue Number 3) TQ1603SWS (Issue Number 3)