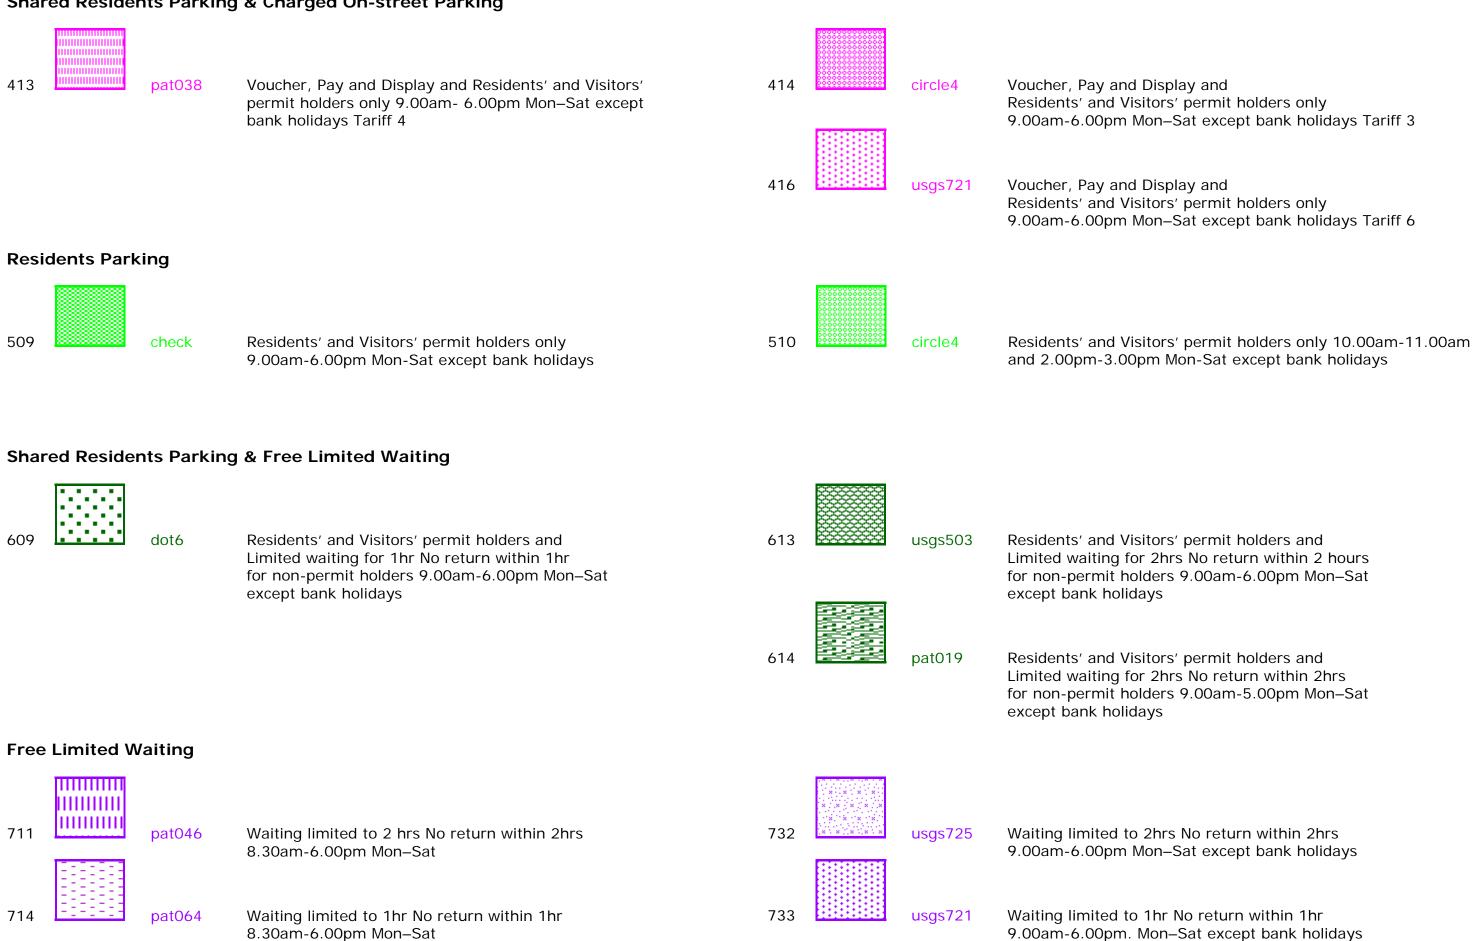

#### **Charged on-street parking**

#### **Shared Residents Parking & Charged On-street Parking**