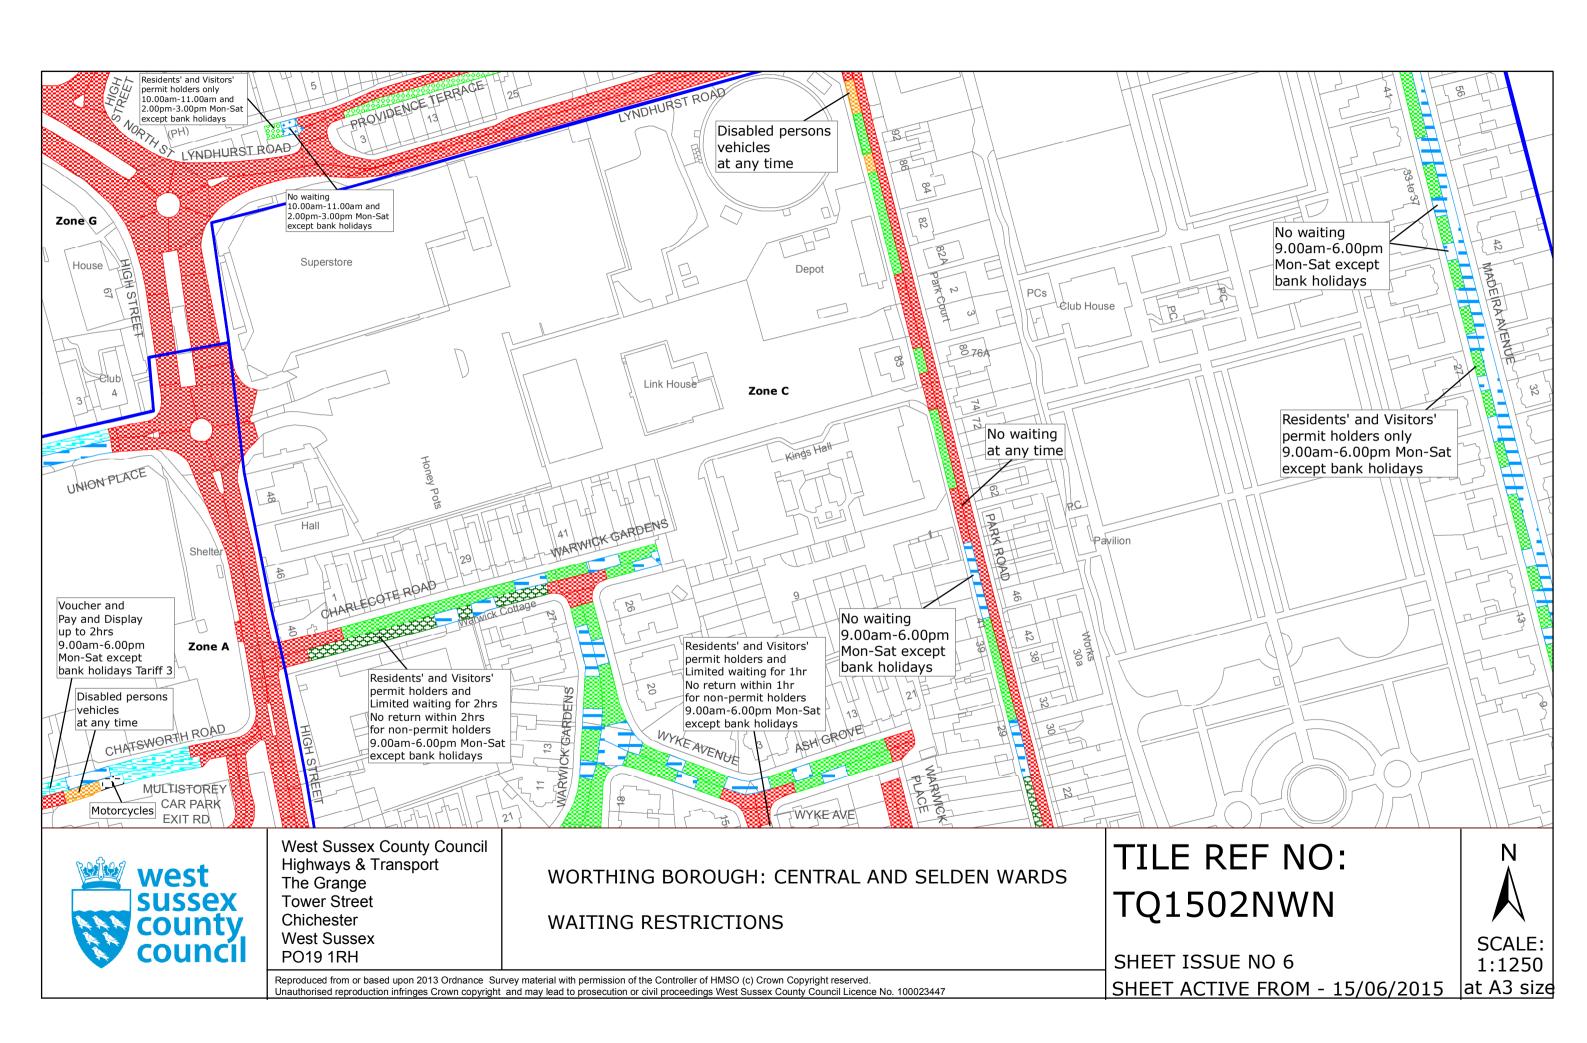

## FIRST SCHEDULE Plans to be Replaced

TO1103NES (Issue Number 4) TQ1103SEN (Issue Number 1) TQ1302SES (Issue Number 1) TQ1402NEN (Issue Number 5) TQ1402SWS (Issue Number 4) TQ1403NES (Issue Number 3) TQ1403NWS (Issue Number 3) TQ1403SEN (Issue Number 4) TQ1403SES (Issue Number 4) TQ1403SWN (Issue Number 5) TQ1403SWS (Issue Number 2) TQ1502NEN (Issue Number 3) TQ1502NES (Issue Number 3) TQ1502NWN (Issue Number 4) 5 MM TQ1503SEN (Issue Number (3) MM TQ1503SES (Issue Number 2) TQ1503SWN (Issue Number 7) TQ1602NWN (Issue Number 2)

# SECOND SCHEDULE Replacement Plans

TQ1103NES (Issue Number 4)3 TQ1103SEN (Issue Number 2) TQ1302SES (Issue Number 2) TQ1402NEN (Issue Number 6) TQ1402SWS (Issue Number 5) TQ1403NES (Issue Number 4) TQ1403NWS (Issue Number 4) TQ1403SEN (Issue Number 5) TQ1403SES (Issue Number 5) TQ1403SWN (Issue Number 6) TQ1403SWS (Issue Number 3) TQ1502NEN (Issue Number 4) TQ1502NES (Issue Number 4) TQ1502NWN (Issue Number 5) 6 MM TQ1503SEN (Issue Number 4) 5 M TQ1503SES (Issue Number 3) TQ1503SWN (Issue Number 8) TQ1602NWN (Issue Number 3) TQ1603SWS (Issue Number 3)

TILE REF NO: TQ1402SWS

SHEET ISSUE NO 5 SHEET ACTIVE FROM - 15/06/2015