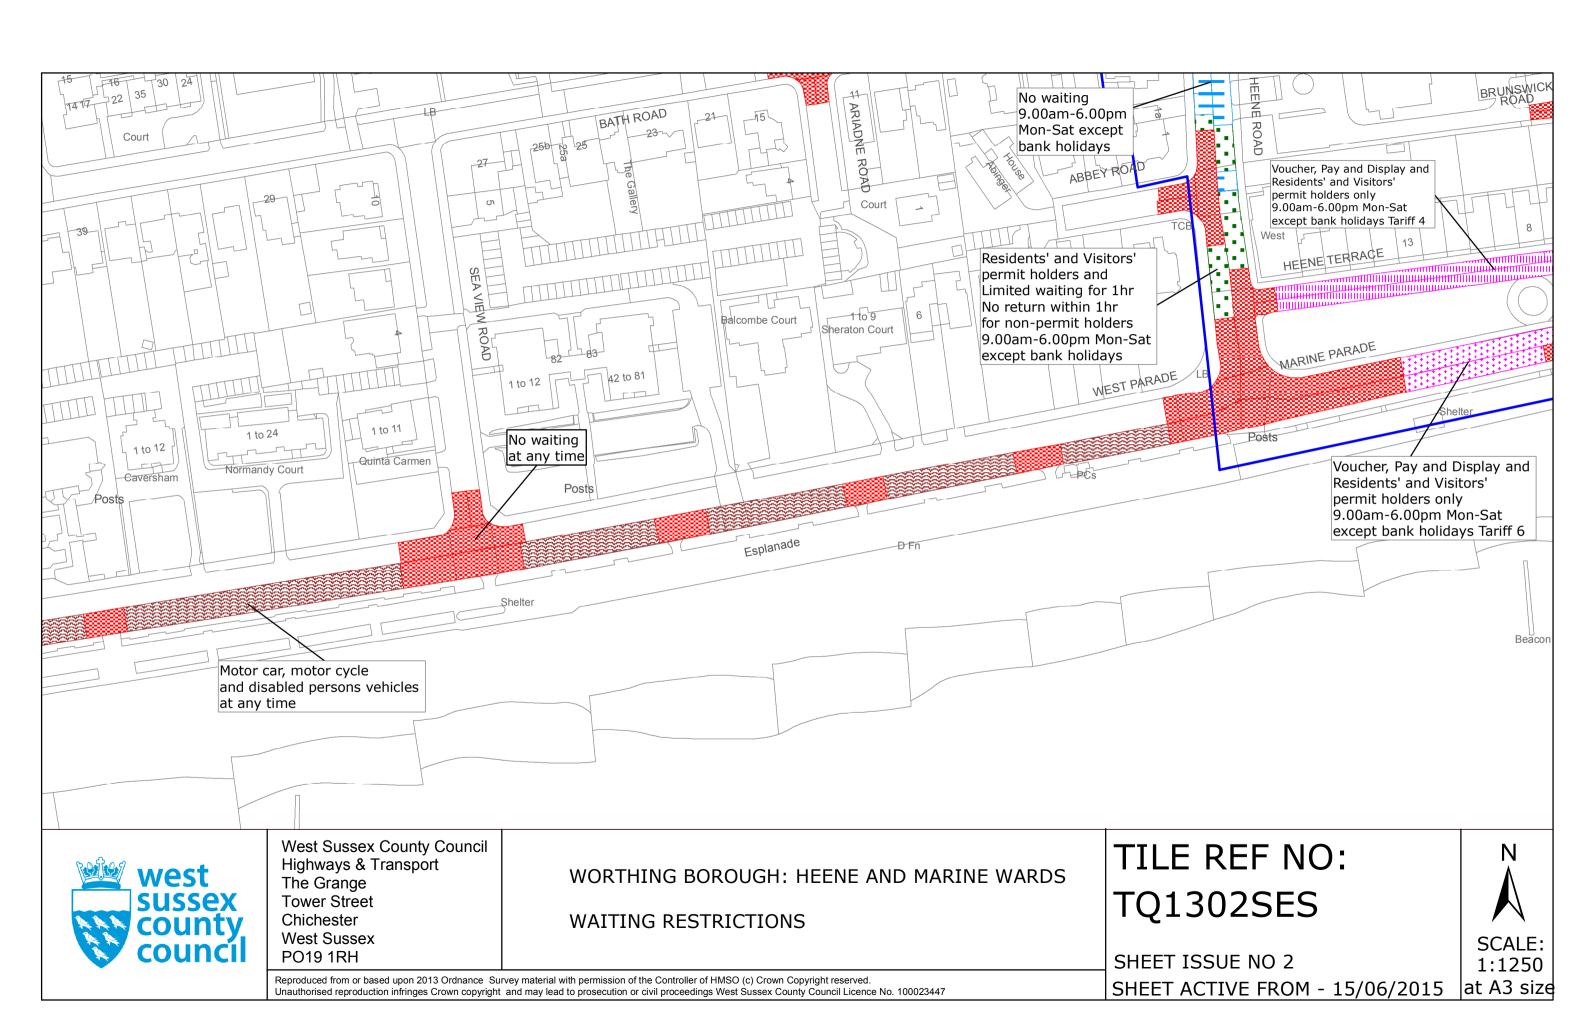

## FIRST SCHEDULE Plans to be Replaced

TO1103NES (Issue Number 4) TQ1103SEN (Issue Number 1) TQ1302SES (Issue Number 1) TQ1402NEN (Issue Number 5) TQ1402SWS (Issue Number 4) TQ1403NES (Issue Number 3) TQ1403NWS (Issue Number 3) TQ1403SEN (Issue Number 4) TQ1403SES (Issue Number 4) TQ1403SWN (Issue Number 5) TQ1403SWS (Issue Number 2) TQ1502NEN (Issue Number 3) TQ1502NES (Issue Number 3) TQ1502NWN (Issue Number 4) 5 MM TQ1503SEN (Issue Number (3) MM TQ1503SES (Issue Number 2) TQ1503SWN (Issue Number 7) TQ1602NWN (Issue Number 2)

# SECOND SCHEDULE Replacement Plans

TQ1103NES (Issue Number 4)3 TQ1103SEN (Issue Number 2) TQ1302SES (Issue Number 2) TQ1402NEN (Issue Number 6) TQ1402SWS (Issue Number 5) TQ1403NES (Issue Number 4) TQ1403NWS (Issue Number 4) TQ1403SEN (Issue Number 5) TQ1403SES (Issue Number 5) TQ1403SWN (Issue Number 6) TQ1403SWS (Issue Number 3) TQ1502NEN (Issue Number 4) TQ1502NES (Issue Number 4) TQ1502NWN (Issue Number 5) 6 MM TQ1503SEN (Issue Number 4) 5 M TQ1503SES (Issue Number 3) TQ1503SWN (Issue Number 8) TQ1602NWN (Issue Number 3) TQ1603SWS (Issue Number 3)