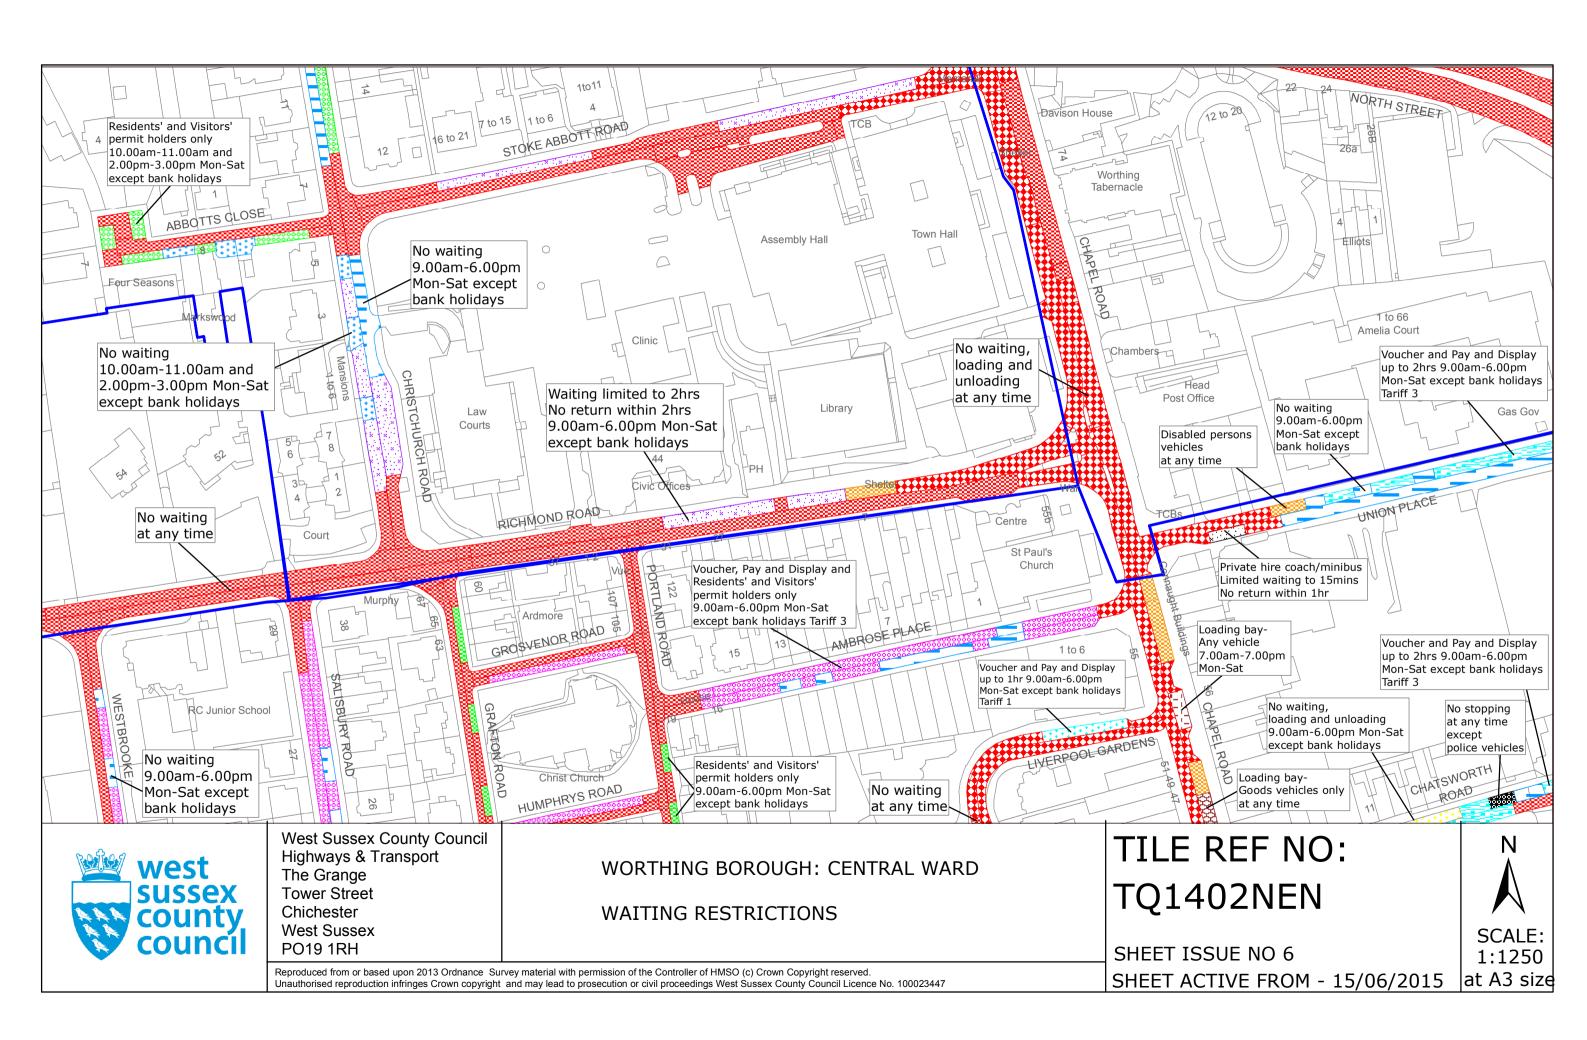

## FIRST SCHEDULE Plans to be Replaced

TO1103NES (Issue Number 4) TQ1103SEN (Issue Number 1) TQ1302SES (Issue Number 1) TQ1402NEN (Issue Number 5) TQ1402SWS (Issue Number 4) TQ1403NES (Issue Number 3) TQ1403NWS (Issue Number 3) TQ1403SEN (Issue Number 4) TQ1403SES (Issue Number 4) TQ1403SWN (Issue Number 5) TQ1403SWS (Issue Number 2) TQ1502NEN (Issue Number 3) TQ1502NES (Issue Number 3) TQ1502NWN (Issue Number 4) 5 MM TQ1503SEN (Issue Number (3) MM TQ1503SES (Issue Number 2) TQ1503SWN (Issue Number 7) TQ1602NWN (Issue Number 2)

# SECOND SCHEDULE Replacement Plans

TQ1103NES (Issue Number 4)3 TQ1103SEN (Issue Number 2) TQ1302SES (Issue Number 2) TQ1402NEN (Issue Number 6) TQ1402SWS (Issue Number 5) TQ1403NES (Issue Number 4) TQ1403NWS (Issue Number 4) TQ1403SEN (Issue Number 5) TQ1403SES (Issue Number 5) TQ1403SWN (Issue Number 6) TQ1403SWS (Issue Number 3) TQ1502NEN (Issue Number 4) TQ1502NES (Issue Number 4) TQ1502NWN (Issue Number 5) 6 MM TQ1503SEN (Issue Number 4) 5 M TQ1503SES (Issue Number 3) TQ1503SWN (Issue Number 8) TQ1602NWN (Issue Number 3) TQ1603SWS (Issue Number 3)