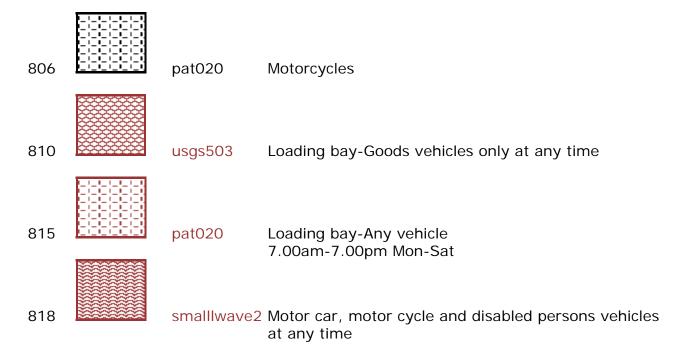

nty Council Licence No. 100023447

SCALE: 1:40,000 DATE: 15/06/2015

#### **Key for Waiting Restrictions**

All areas over which the provision of the orders apply are defined by the shaded areas as shown on the following plans plus a contiguous area not indicated on the plans of verge and/or footway between the carriageway edge and the highway boundary. The plans in this schedule are based upon grid references of the Ordnance Survey National Grid defined by the OSGB 36 triangulation.

#### Prohibition of waiting at any time





Voucher and Pay and Display up to 4hrs

9.00am-6.00pm Mon-Sat except bank holidays Tariff 6

usgs725

#### Prohibition of loading



#### **Charged on-street parking**



#### **Shared Residents Parking & Charged On-street Parking**



#### **Specified Vehicles**



### Clearways





# WEST SUSSEX COUNTY COUNCIL ((WORTHING) (PARKING PLACES & TRAFFIC REGULATION) (CONSOLIDATION) ORDER 2007)

1 1

#### (VARIOUS ROADS: PARKING RESTRICTION AMENDMENT) ORDER 2015

West Sussex County Council in exercise of their powers under Sections 1 (1) 2 (1) and (2), 4 (2), 45, 46, 49 and 53 and Part IV of Schedule 9 of the Road Traffic Regulation Act 1984 ("the Act") as amended and of all other enabling powers and after consultation with the Chief Officer of Police in accordance with Part III of Schedule 9 to the Act hereby make the following Order:-

- 1. This Order shall come into operation on the Fifteenth day of the 2015 and may be cited as "West Sussex County Council ((Worthing) (Parking Places & Traffic Regulation) (Consolidation) Order 2007) (Various Roads: Par