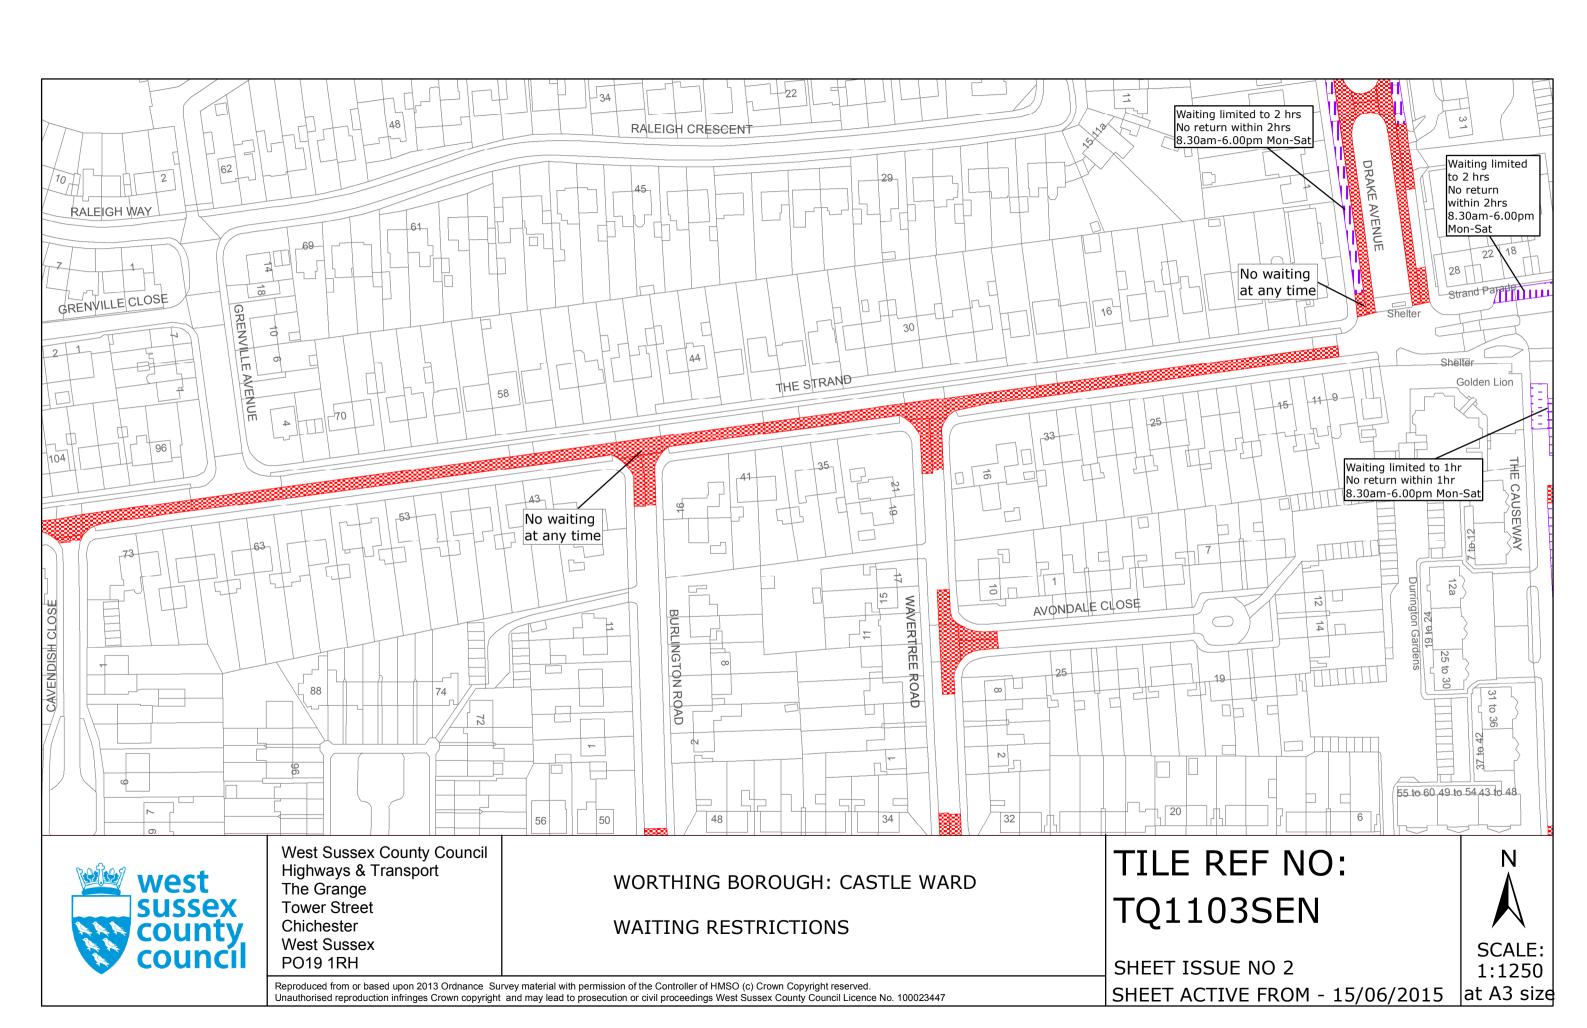

## FIRST SCHEDULE Plans to be Replaced

TO1103NES (Issue Number 4) TQ1103SEN (Issue Number 1) TQ1302SES (Issue Number 1) TQ1402NEN (Issue Number 5) TQ1402SWS (Issue Number 4) TQ1403NES (Issue Number 3) TQ1403NWS (Issue Number 3) TQ1403SEN (Issue Number 4) TQ1403SES (Issue Number 4) TQ1403SWN (Issue Number 5) TQ1403SWS (Issue Number 2) TQ1502NEN (Issue Number 3) TQ1502NES (Issue Number 3) TQ1502NWN (Issue Number 4) 5 MM TQ1503SEN (Issue Number (3) MM TQ1503SES (Issue Number 2) TQ1503SWN (Issue Number 7) TQ1602NWN (Issue Number 2)

# SECOND SCHEDULE Replacement Plans

TQ1103NES (Issue Number 4)3 TQ1103SEN (Issue Number 2) TQ1302SES (Issue Number 2) TQ1402NEN (Issue Number 6) TQ1402SWS (Issue Number 5) TQ1403NES (Issue Number 4) TQ1403NWS (Issue Number 4) TQ1403SEN (Issue Number 5) TQ1403SES (Issue Number 5) TQ1403SWN (Issue Number 6) TQ1403SWS (Issue Number 3) TQ1502NEN (Issue Number 4) TQ1502NES (Issue Number 4) TQ1502NWN (Issue Number 5) 6 MM TQ1503SEN (Issue Number 4) 5 M TQ1503SES (Issue Number 3) TQ1503SWN (Issue Number 8) TQ1602NWN (Issue Number 3) TQ1603SWS (Issue Number 3)