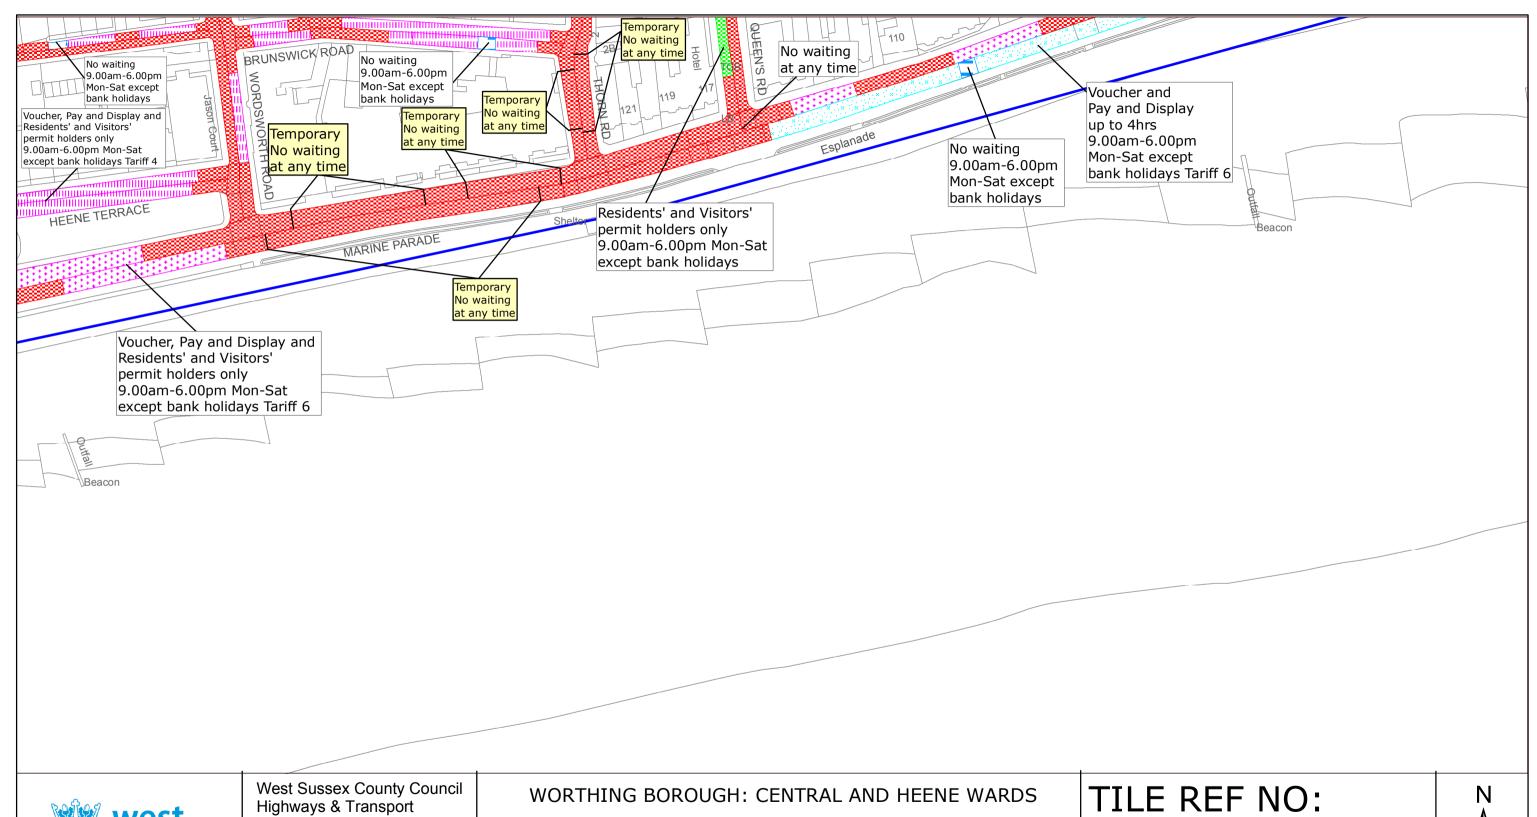

04/08 DELECATED AUTHORITY

west sussex county council West Sussex County Council
Highways & Transport
The Grange
Tower Street
Chichester
West Sussex
PO19 1RH

PERMANENT WAITING RESTRICTIONS AND

TEMPORARY WAITING RESTRICTIONS

TILE REF NO: TQ1402SWS

SHEET ISSUE NO 5 SHEET ACTIVE FROM - 15/06/2015