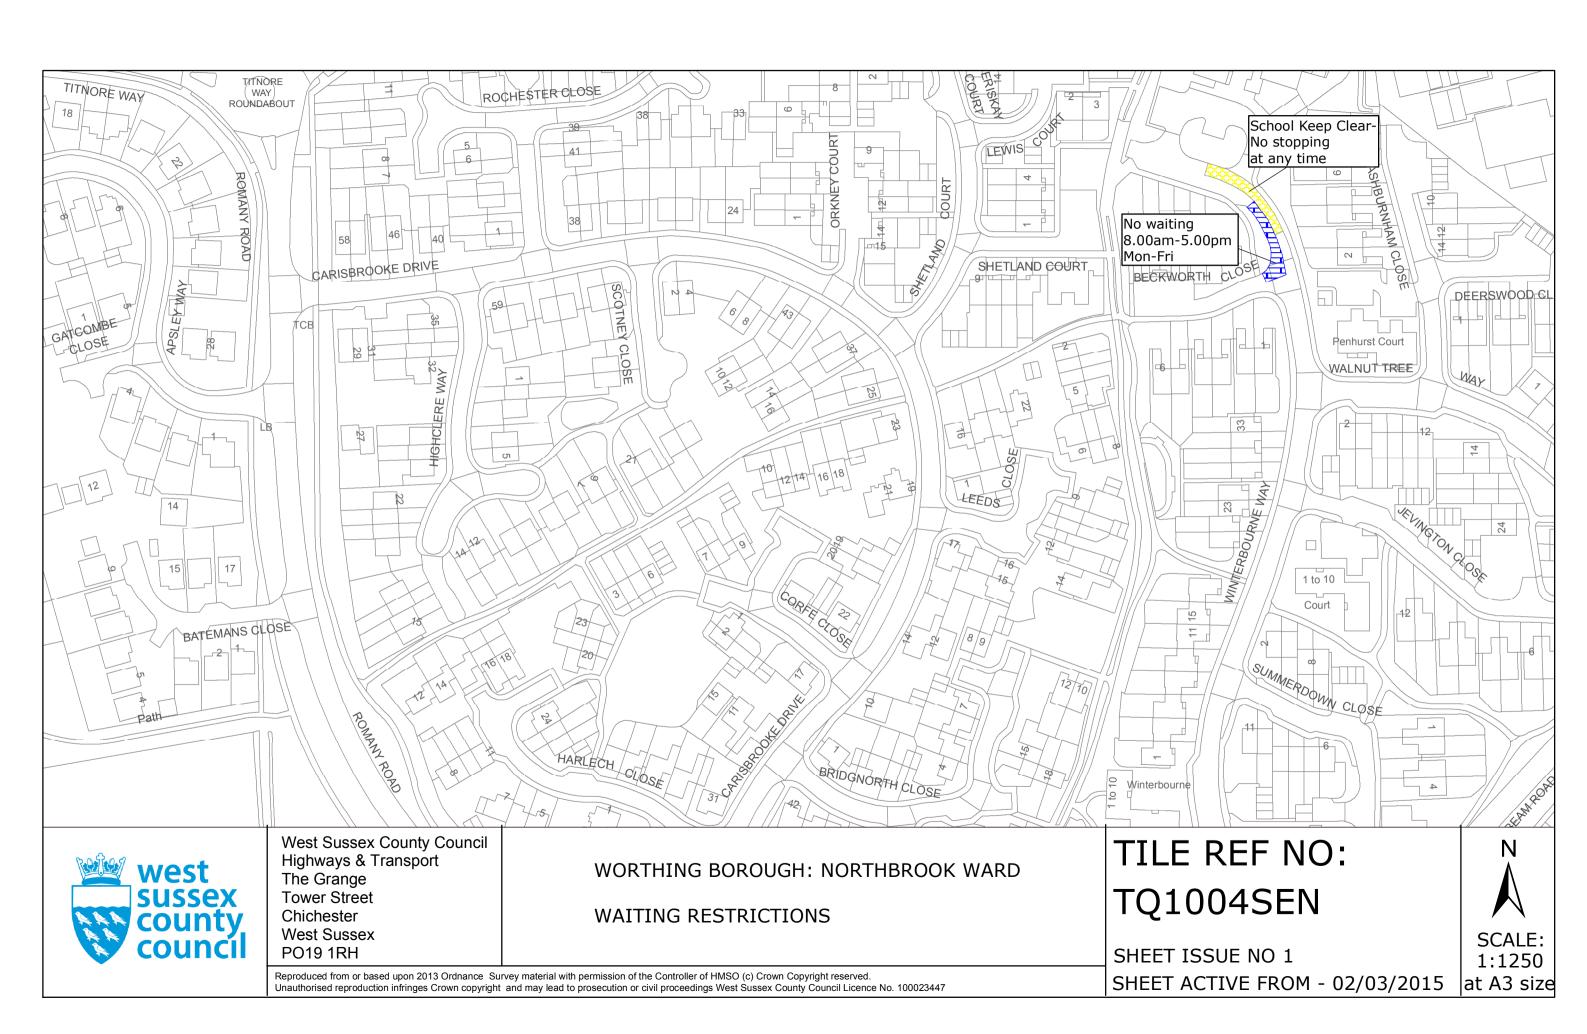

# THIRD SCHEDULE Plans to be Inserted

TQ1004SEN (Issue Number 1)
TQ1102NEN (Issue Number 1)
TQ1103NEN (Issue Number 1)
TQ1104SWN Issue Number 1)
TQ1503NWN (Issue Number 1)

| THE Common Seal of THE WEST SUSSEX COUNTY COUNCI was hereto affixed the | )<br>L )    |
|-------------------------------------------------------------------------|-------------|
| day of FERRIMPY 2015                                                    | ĺ           |
| Sthuith                                                                 | )<br>)<br>) |
| Authorised Signatory                                                    | )           |