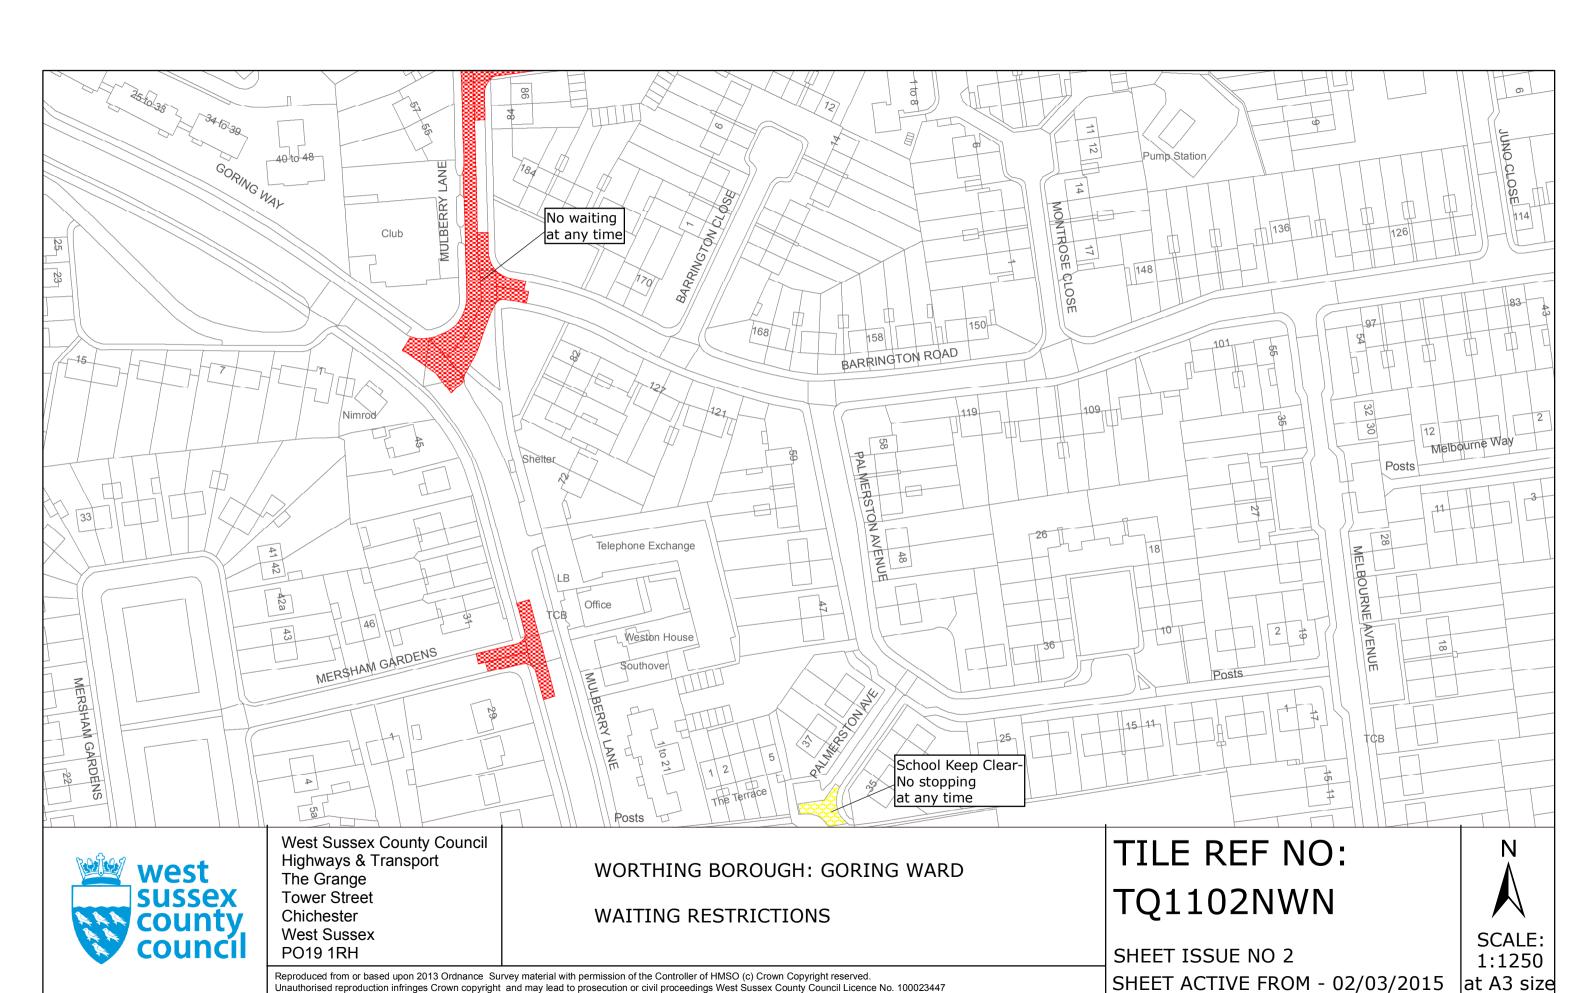

4/08 DELEGATED ACTADENTY

West Sussex County Council Highways & Transport The Grange Tower Street Chichester West Sussex PO19 1RH

WORTHING BOROUGH: GORING WARD

WAITING RESTRICTIONS

SHEET ISSUE NO 2 SHEET ACTIVE FROM - 02/03/2015

TQ1102NEN

SCALE: 1:1250 at A3 size

Reproduced from or based upon 2013 Ordnance Survey material with permission of the Controller of HMSO (c) Crown Copyright reserved.

Unauthorised reproduction infringes Crown copyright and may lead to prosecution or civil proceedings West Sussex County Council Licence No. 100023447