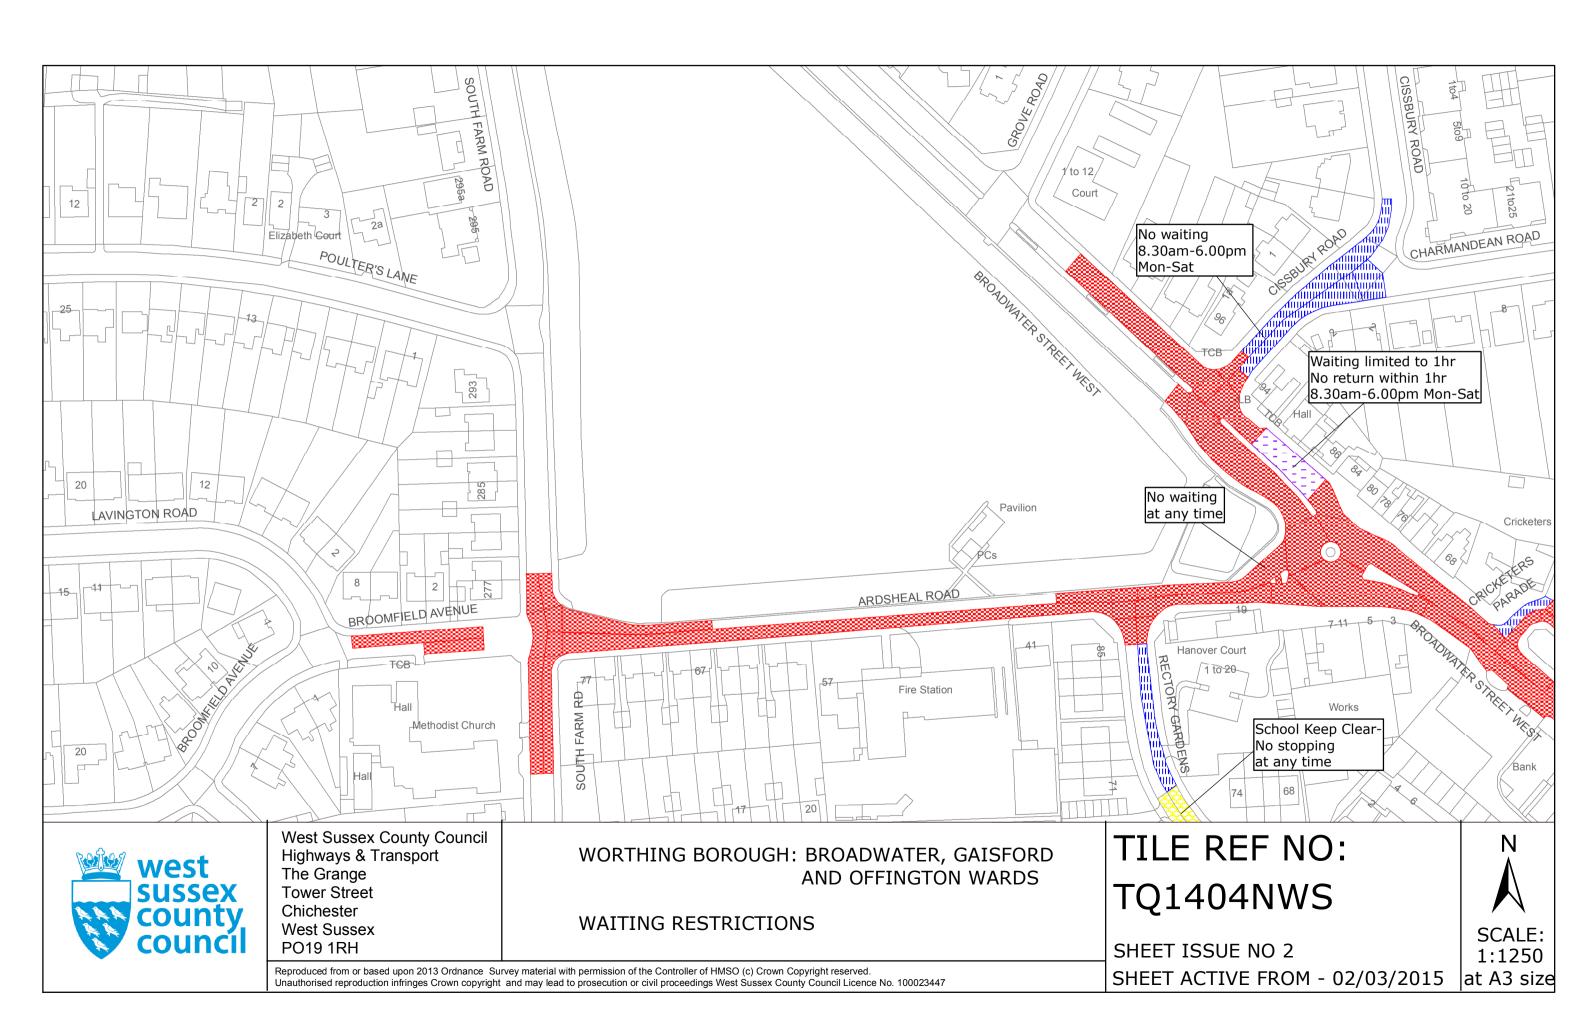

### **Key for Waiting Restrictions**

All areas over which the provision of the orders apply are defined by the shaded areas as shown on the following plans plus a contiguous area not indicated on the plans of verge and/or footway between the carriageway edge and the highway boundary. The plans in this schedule are based upon grid references of the Ordnance Survey National Grid defined by the OSGB 36 triangulation.

## Prohibition of waiting at any time

#### **Residents Parking**

#### **Free Limited Waiting**

## **Specified Vehicles**

## Clearways (yellow 255-255-0)

Boundary of Controlled Parking Zone