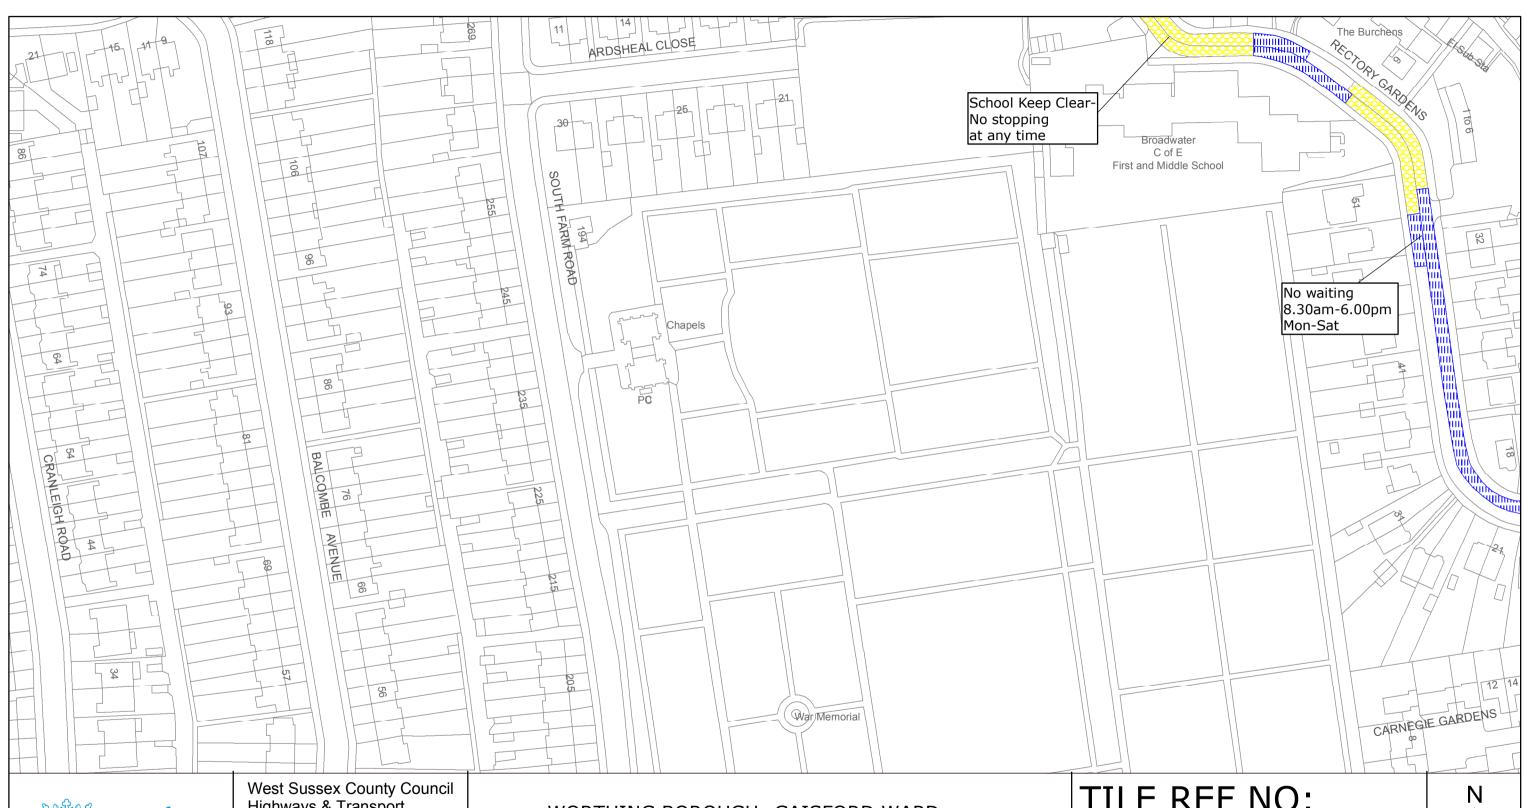

### **Key for Waiting Restrictions**

All areas over which the provision of the orders apply are defined by the shaded areas as shown on the following plans plus a contiguous area not indicated on the plans of verge and/or footway between the carriageway edge and the highway boundary. The plans in this schedule are based upon grid references of the Ordnance Survey National Grid defined by the OSGB 36 triangulation.

## Prohibition of waiting at any time

#### **Residents Parking**

#### **Free Limited Waiting**

## **Specified Vehicles**

## Clearways (yellow 255-255-0)

Boundary of Controlled Parking Zone