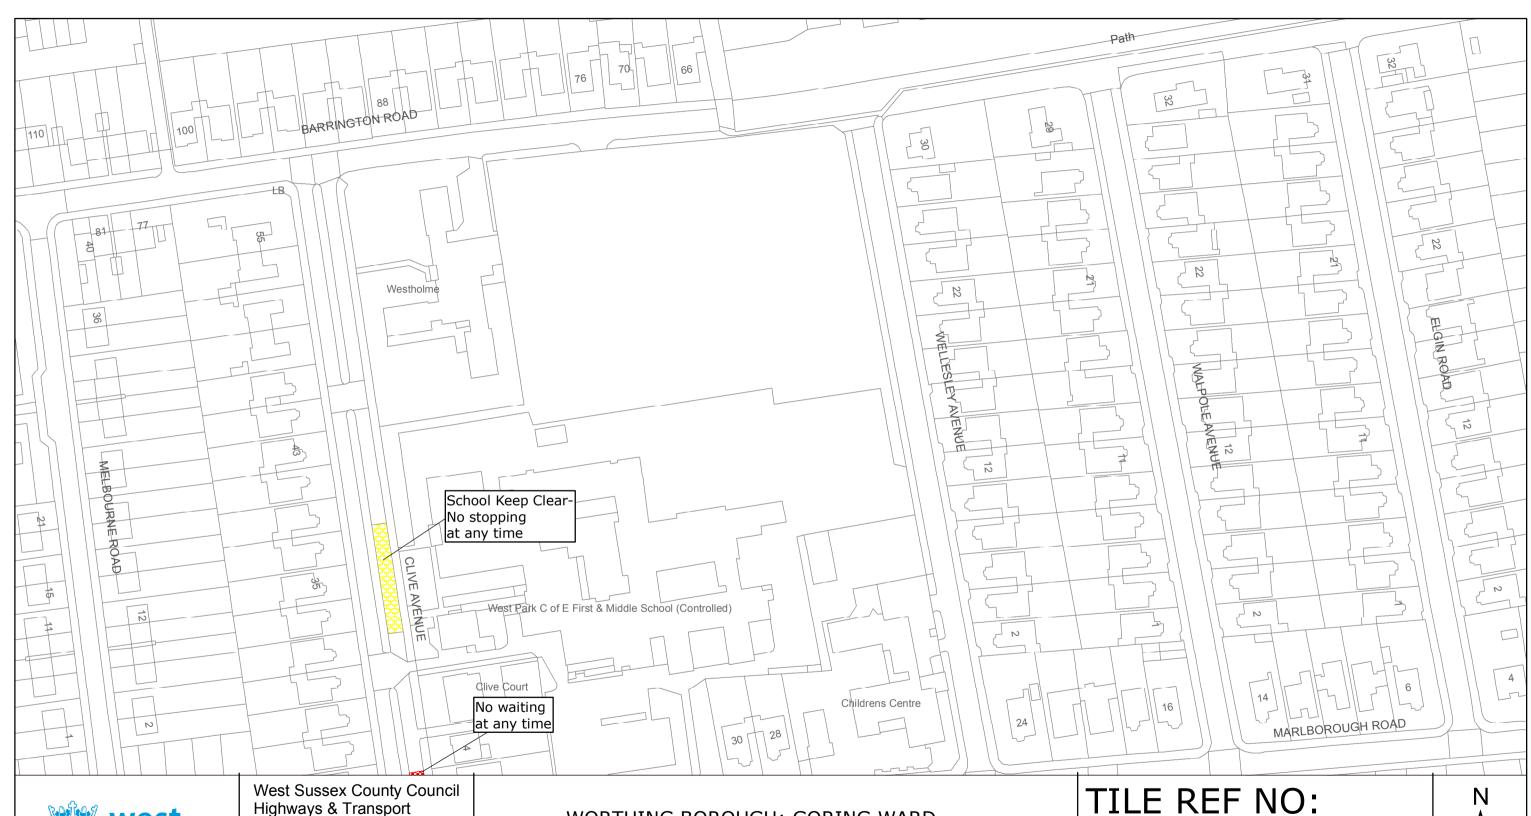

# THIRD SCHEDULE Plans to be Inserted

TQ1004SEN (Issue Number 1)
TQ1102NEN (Issue Number 1)
TQ1103NEN (Issue Number 1)
TQ1104SWN Issue Number 1)
TQ1503NWN (Issue Number 1)

| THE Common Seal of THE WEST SUSSEX COUNTY COUNCI was hereto affixed the | )<br>L )    |
|-------------------------------------------------------------------------|-------------|
| day of FERRIMPY 2015                                                    | ĺ           |
| Sthuith                                                                 | )<br>)<br>) |
| Authorised Signatory                                                    | )           |