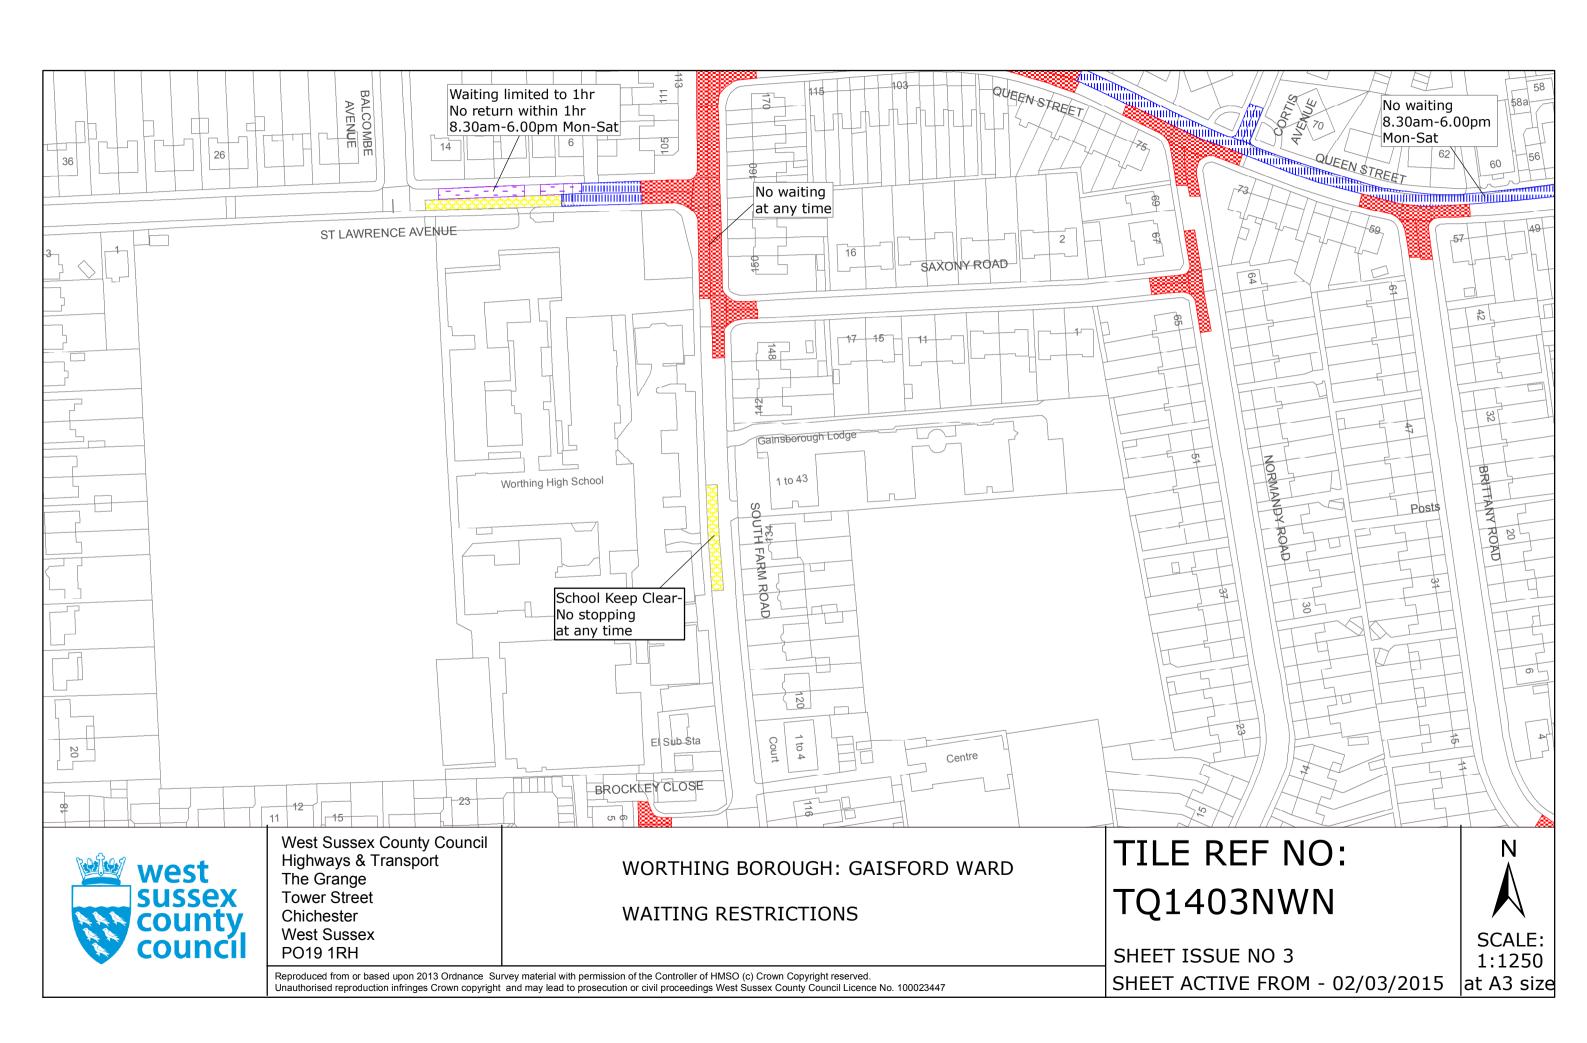

### **Key for Waiting Restrictions**

All areas over which the provision of the orders apply are defined by the shaded areas as shown on the following plans plus a contiguous area not indicated on the plans of verge and/or footway between the carriageway edge and the highway boundary. The plans in this schedule are based upon grid references of the Ordnance Survey National Grid defined by the OSGB 36 triangulation.

## Prohibition of waiting at any time

#### **Residents Parking**

#### **Free Limited Waiting**

## **Specified Vehicles**

## Clearways (yellow 255-255-0)

Boundary of Controlled Parking Zone