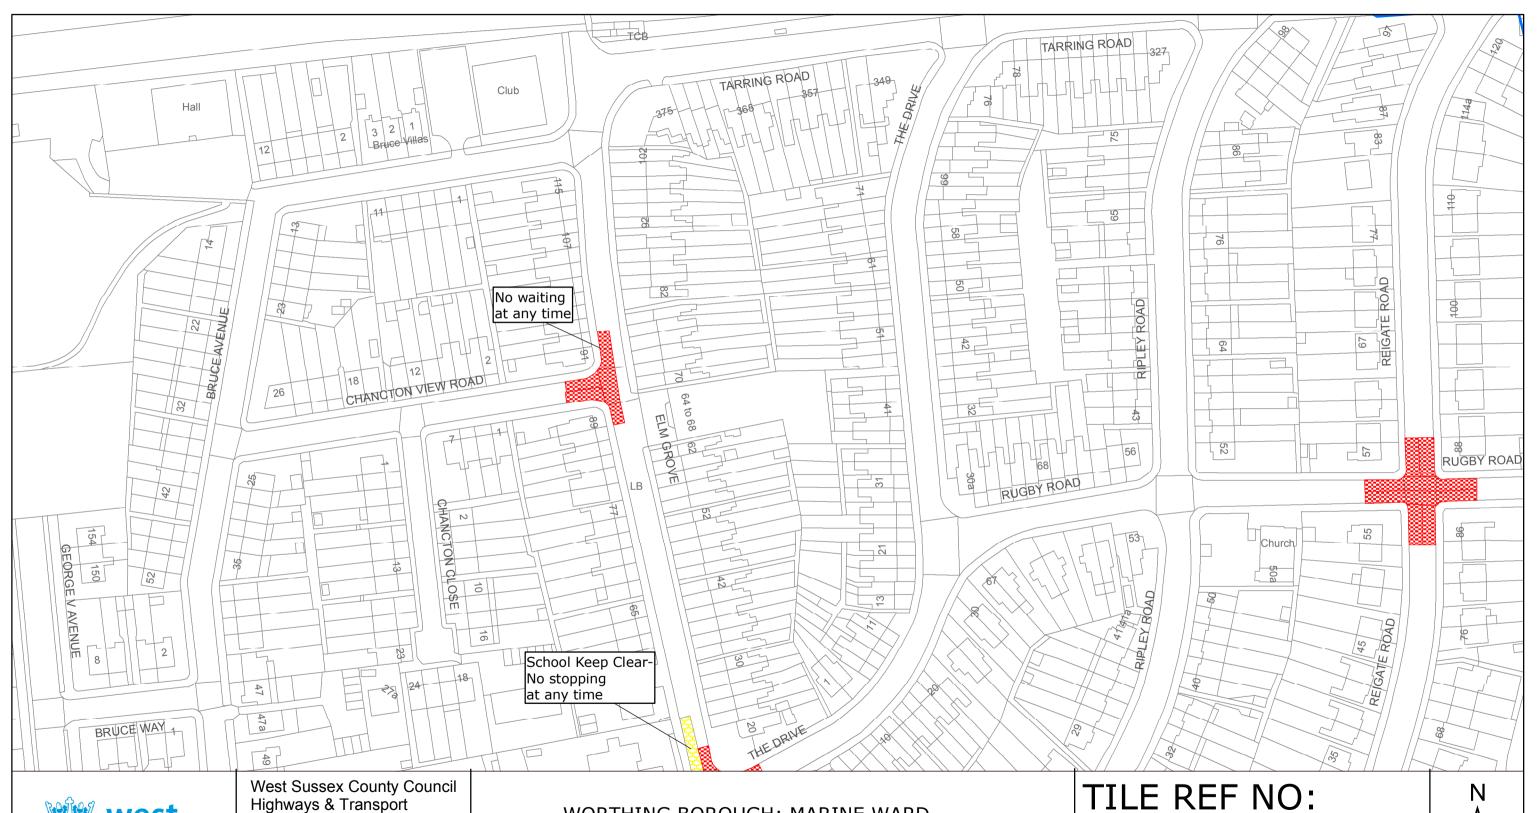

Highways & Transport The Grange **Tower Street** Chichester West Sussex PO19 1RH

WORTHING BOROUGH: MARINE WARD

WAITING RESTRICTIONS

Reproduced from or based upon 2013 Ordnance Survey material with permission of the Controller of HMSO (c) Crown Copyright reserved. Unauthorised reproduction infringes Crown copyright and may lead to prosecution or civil proceedings West Sussex County Council Licence No. 100023447