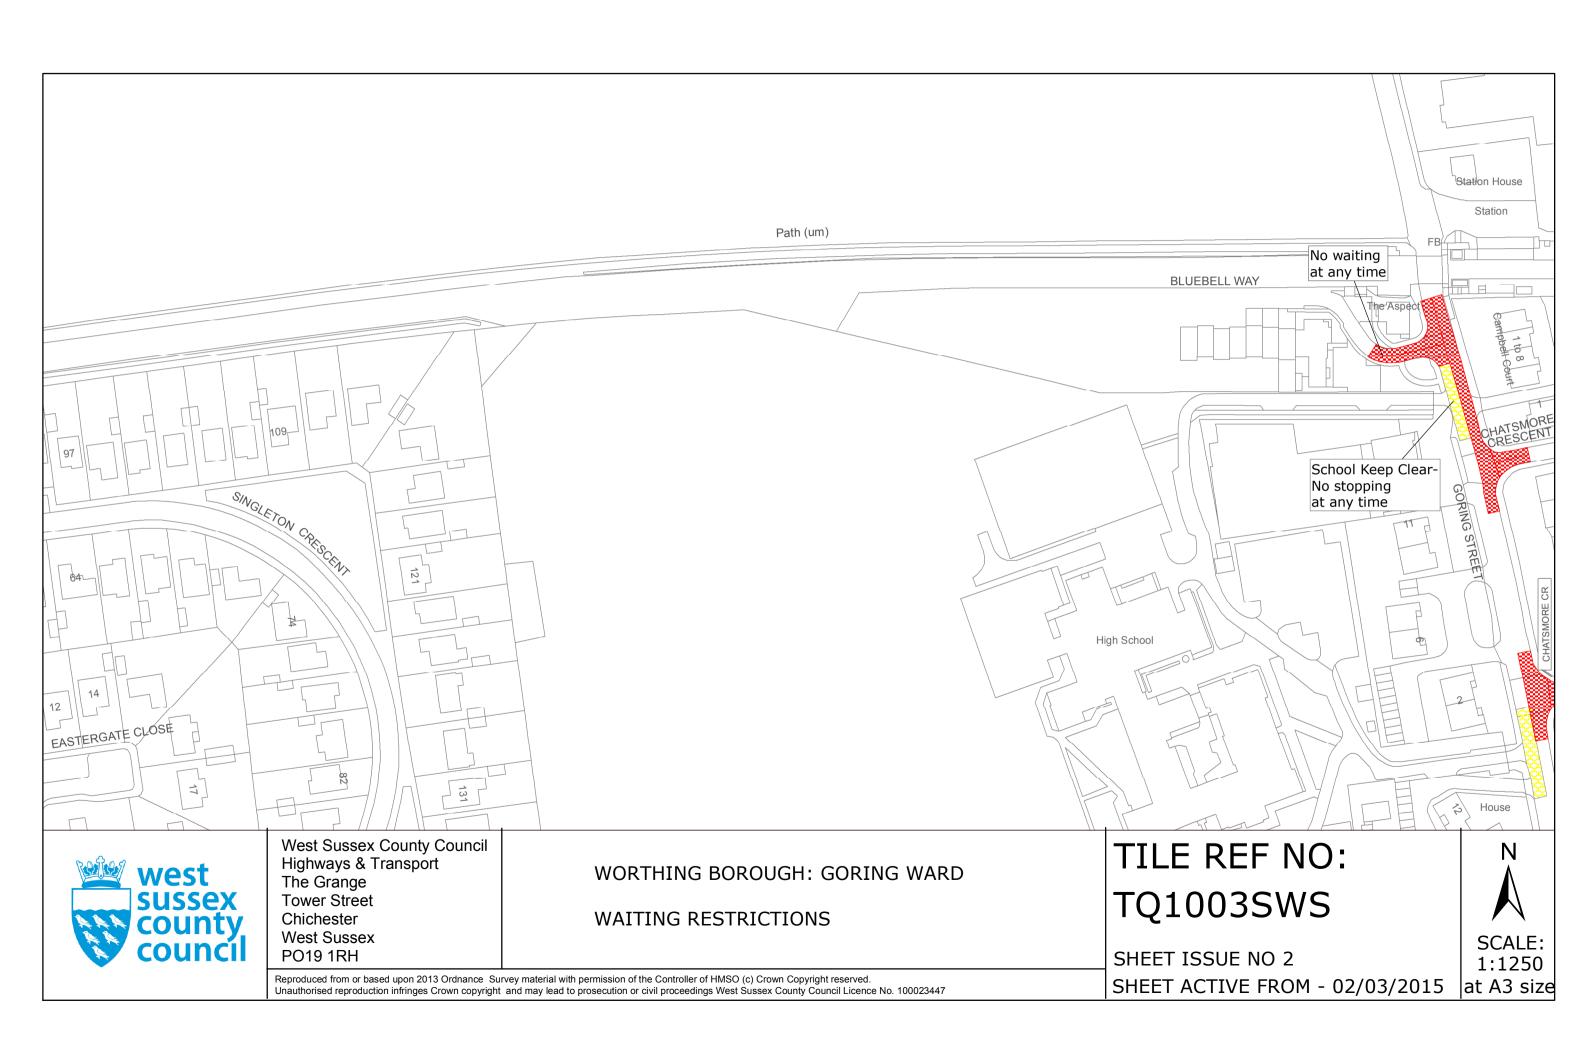

4/08 DELEGATED ACTADENTY

West Sussex County Council Highways & Transport The Grange Tower Street Chichester West Sussex PO19 1RH

WORTHING BOROUGH: GORING WARD

WAITING RESTRICTIONS

SHEET ISSUE NO 2 SHEET ACTIVE FROM - 02/03/2015