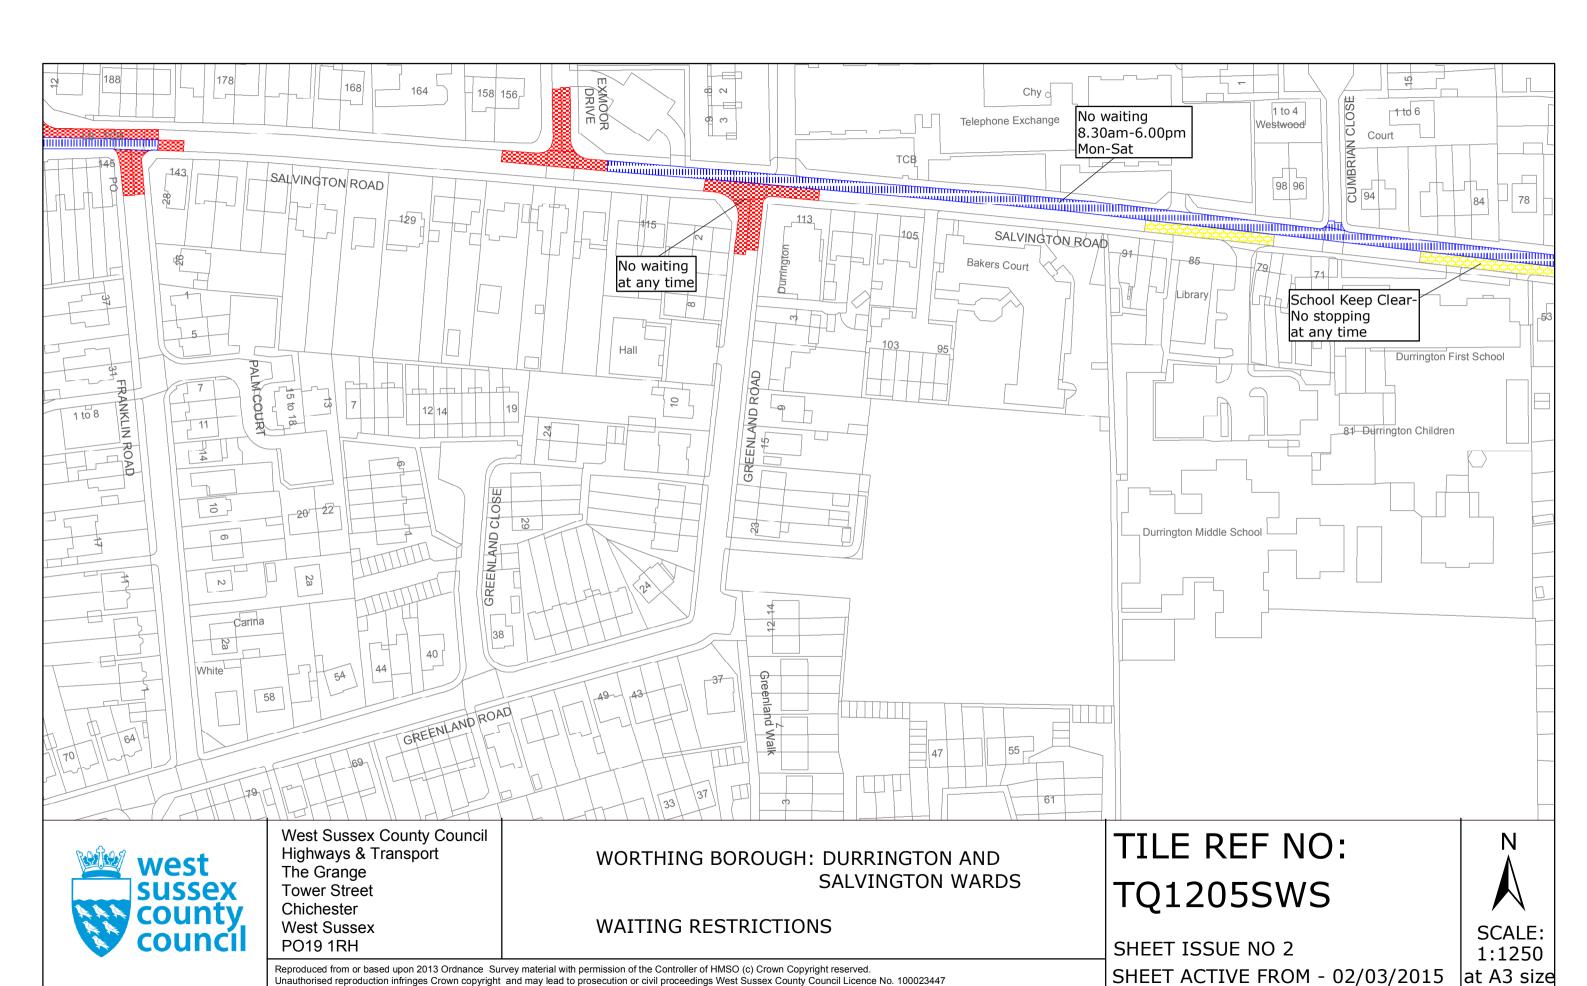

### **Key for Waiting Restrictions**

All areas over which the provision of the orders apply are defined by the shaded areas as shown on the following plans plus a contiguous area not indicated on the plans of verge and/or footway between the carriageway edge and the highway boundary. The plans in this schedule are based upon grid references of the Ordnance Survey National Grid defined by the OSGB 36 triangulation.

## Prohibition of waiting at any time

#### **Residents Parking**

#### **Free Limited Waiting**

## **Specified Vehicles**

## Clearways (yellow 255-255-0)

Boundary of Controlled Parking Zone