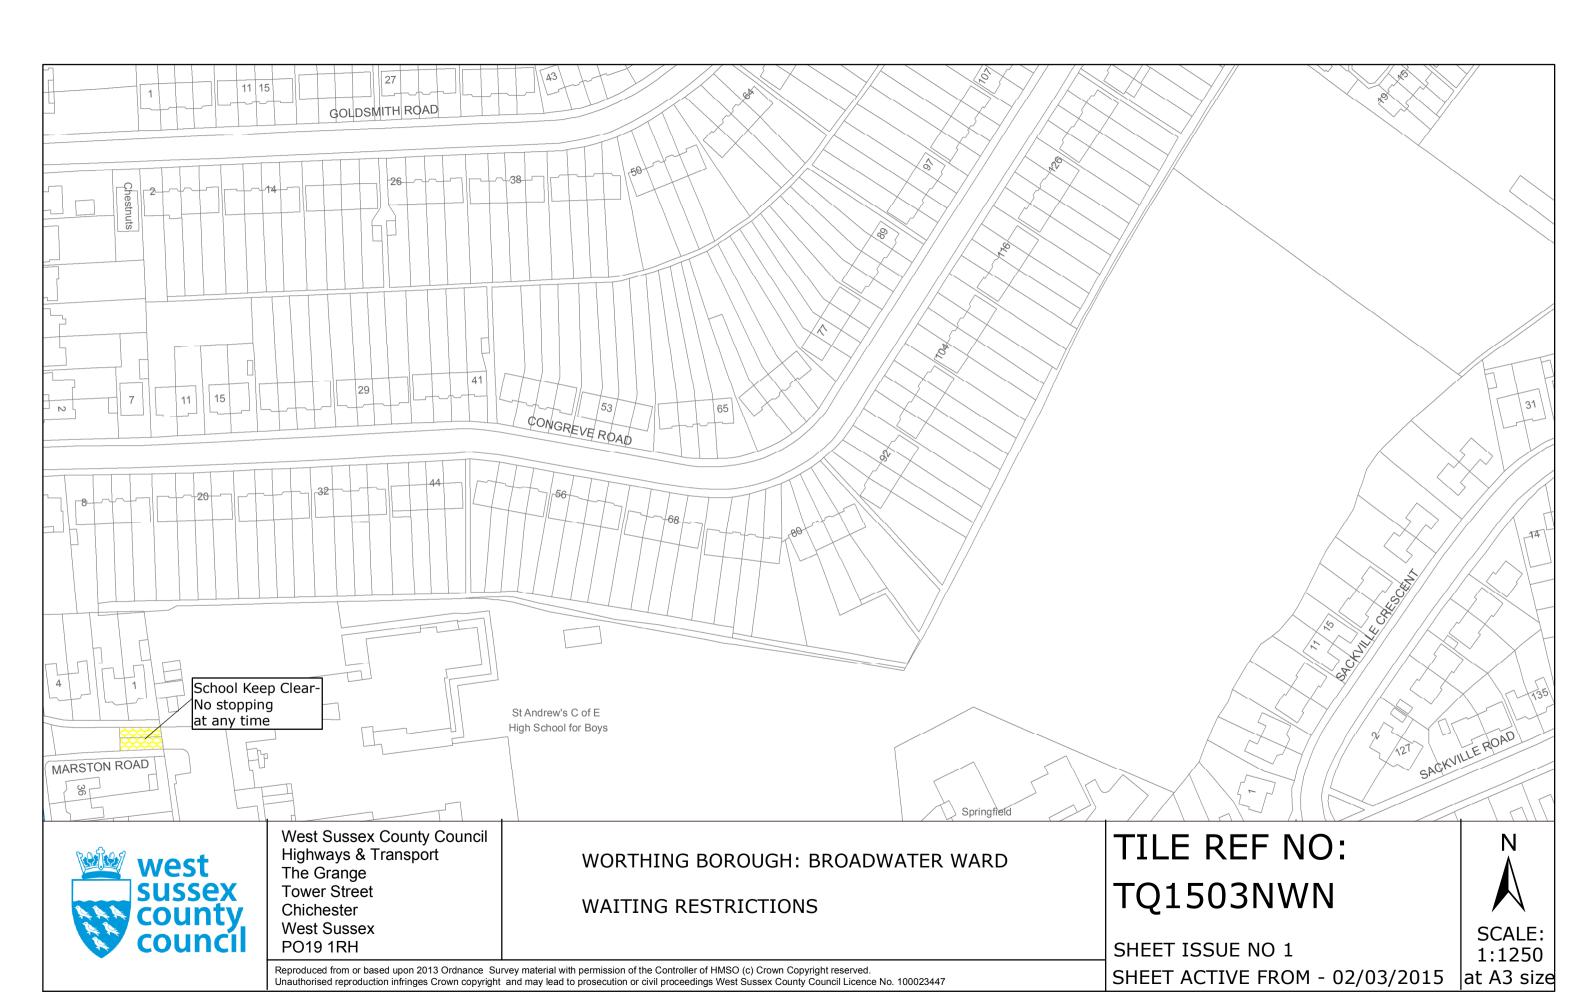

### **Key for Waiting Restrictions**

All areas over which the provision of the orders apply are defined by the shaded areas as shown on the following plans plus a contiguous area not indicated on the plans of verge and/or footway between the carriageway edge and the highway boundary. The plans in this schedule are based upon grid references of the Ordnance Survey National Grid defined by the OSGB 36 triangulation.

## Prohibition of waiting at any time

#### **Residents Parking**

#### **Free Limited Waiting**

## **Specified Vehicles**

## Clearways (yellow 255-255-0)

Boundary of Controlled Parking Zone