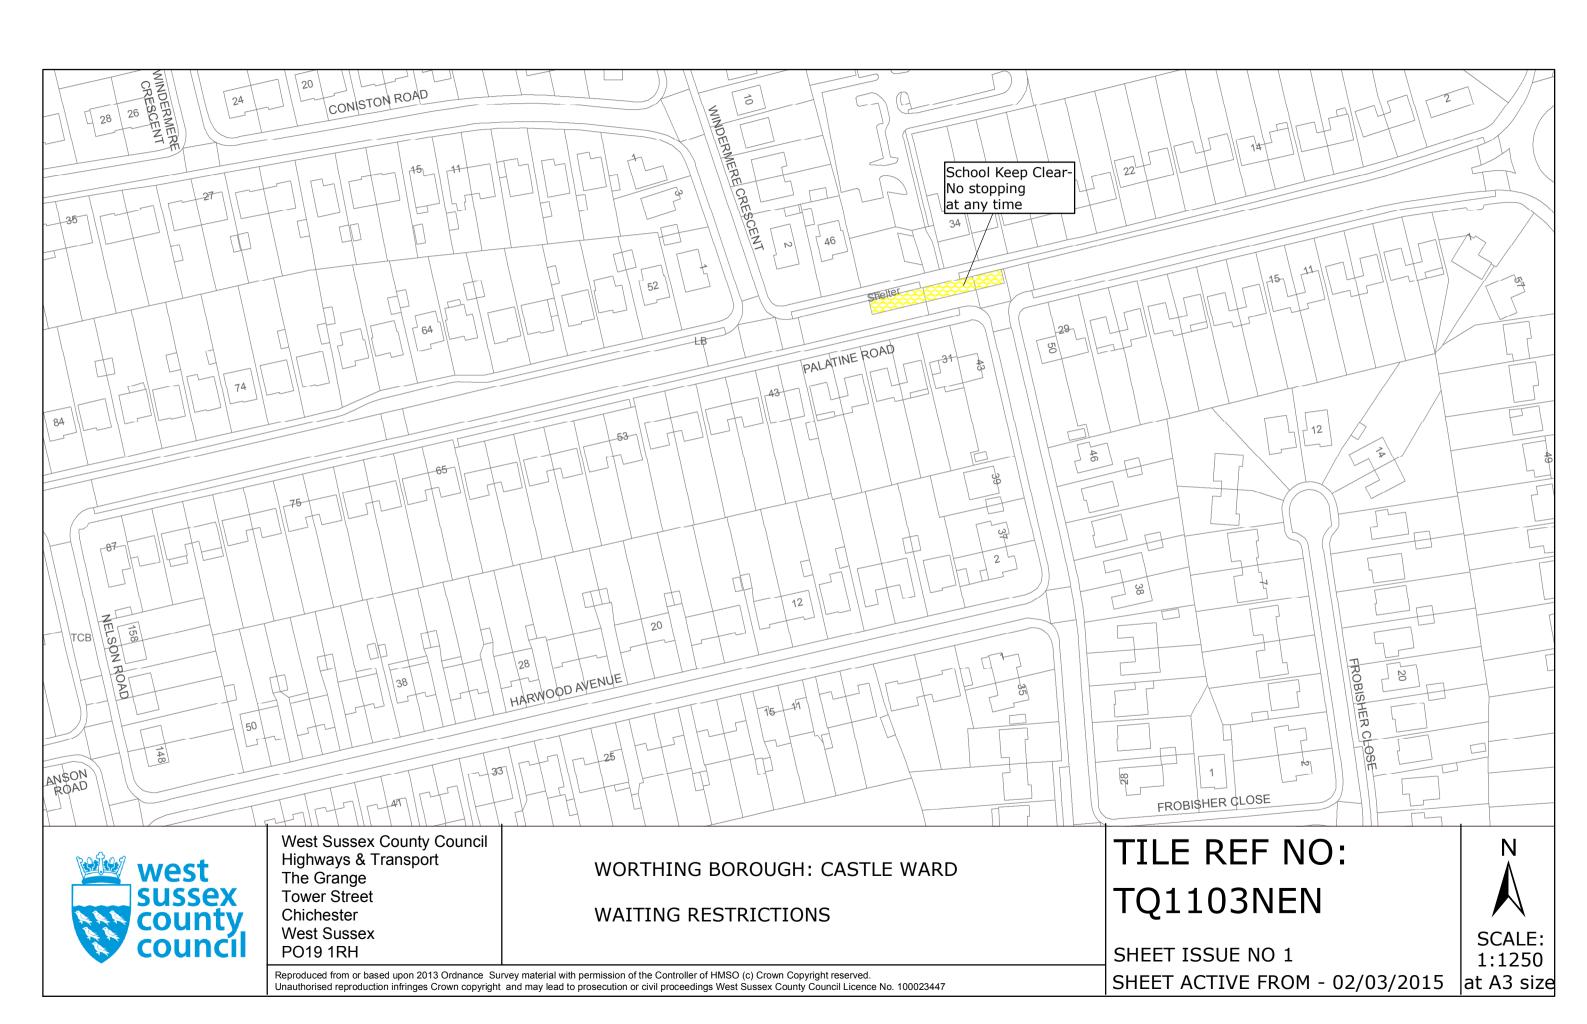

# SECOND SCHEDULE Replacement Plans

TQ1003SWS (Issue Number 2) TQ1102NES (Issue Number 2) TQ1102NWN (Issue Number 2) TQ1103NES (Issue Number 2) TQ1104SES (Issue Number 2) TQ1202NEN (Issue Number 3) TQ1203SES (Issue Number 3) TQ1204SWN (issue Number 2) TQ1205SWS (Issue Number 2) TQ1304SWN (Issue Number 3) TQ1304SWS (Issue Number 3) TQ1403NWN (Issue Number 3) TQ1404NWS (Issue Number 2) TQ1404SWN (Issue Number 2) TQ1503NWS (Issue Number 3) TQ1503SEN (Issue Number 4) TQ1504NWN (Issue Number 2) TQ1504SWN (Issue Number 4) TQ1603SWN (Issue Number 3) TQ 1102 NEN CISSUE Number 2) MM

TQ1102NEN

SCALE: 1:1250 at A3 size

Reproduced from or based upon 2013 Ordnance Survey material with permission of the Controller of HMSO (c) Crown Copyright reserved.

Unauthorised reproduction infringes Crown copyright and may lead to prosecution or civil proceedings West Sussex County Council Licence No. 100023447