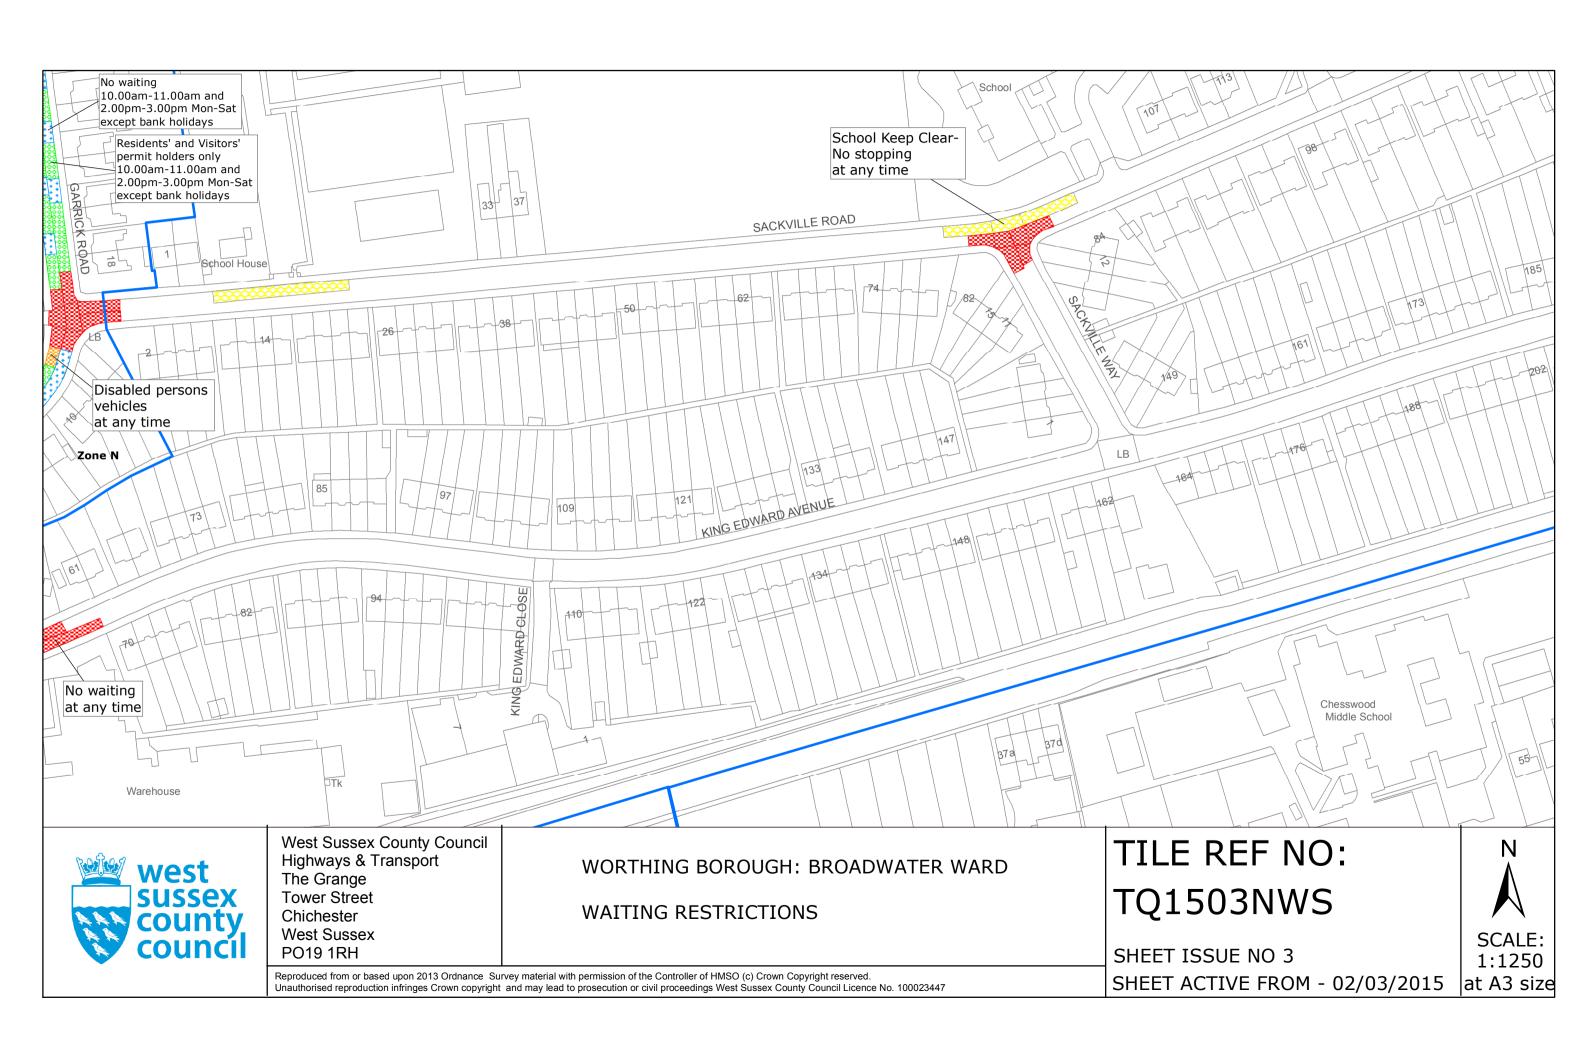

### **Key for Waiting Restrictions**

All areas over which the provision of the orders apply are defined by the shaded areas as shown on the following plans plus a contiguous area not indicated on the plans of verge and/or footway between the carriageway edge and the highway boundary. The plans in this schedule are based upon grid references of the Ordnance Survey National Grid defined by the OSGB 36 triangulation.

## Prohibition of waiting at any time

#### **Residents Parking**

#### **Free Limited Waiting**

## **Specified Vehicles**

## Clearways (yellow 255-255-0)

Boundary of Controlled Parking Zone