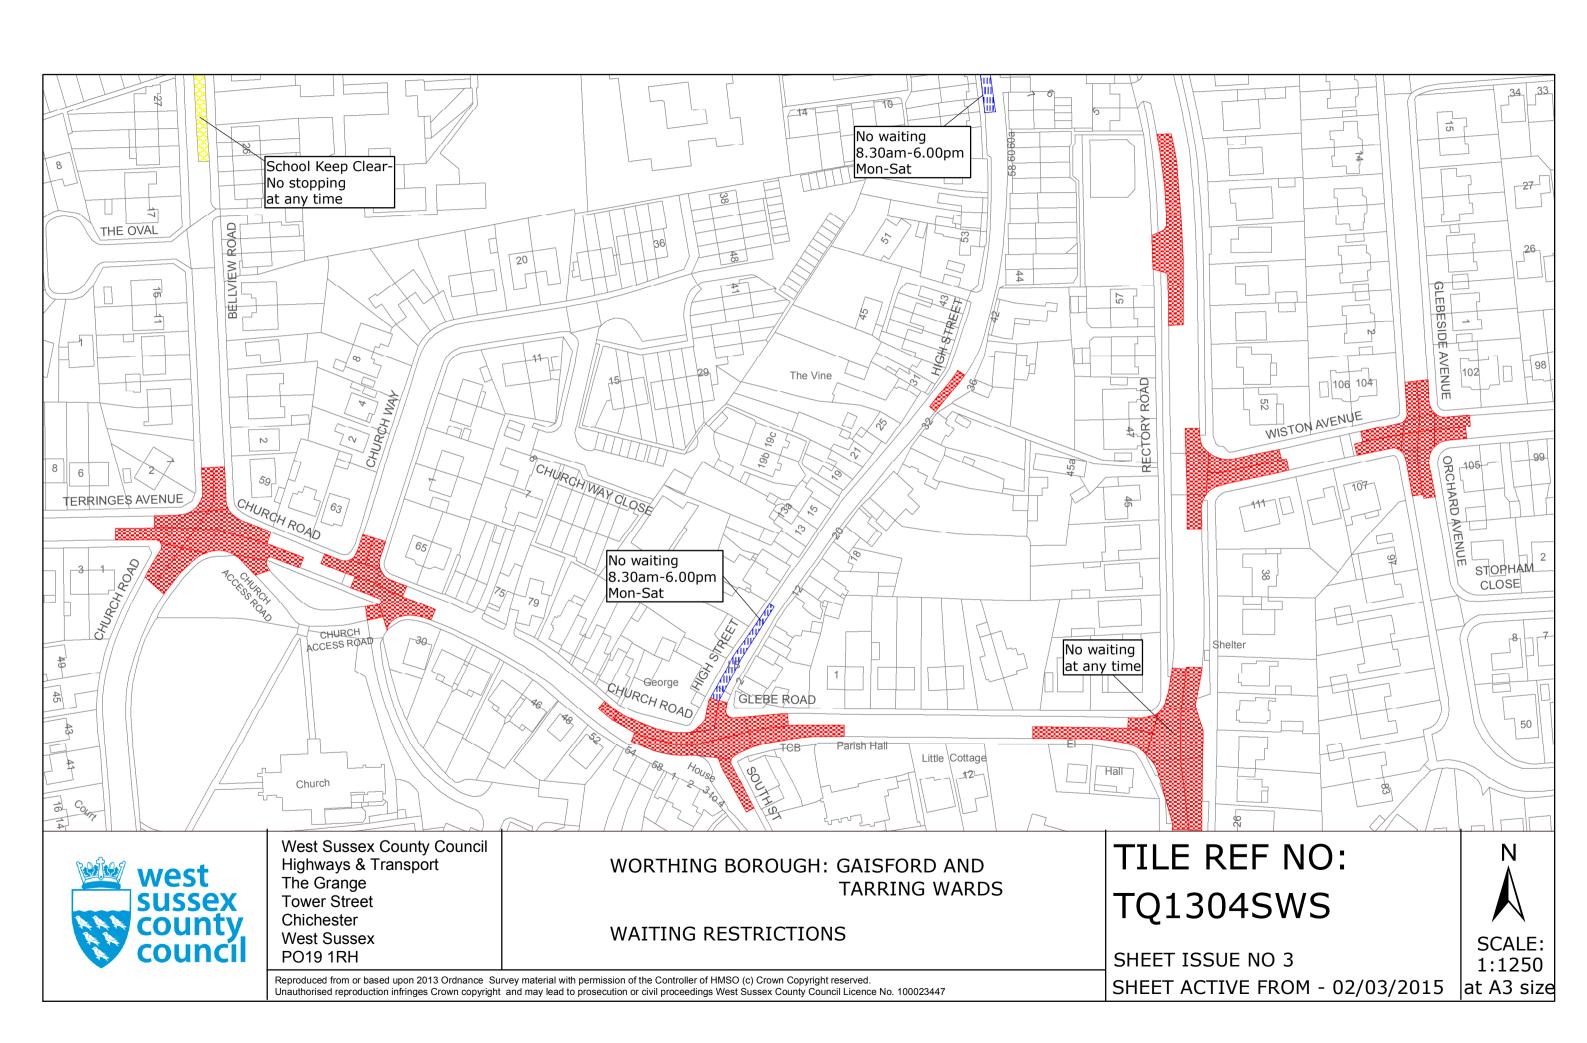

### **Key for Waiting Restrictions**

All areas over which the provision of the orders apply are defined by the shaded areas as shown on the following plans plus a contiguous area not indicated on the plans of verge and/or footway between the carriageway edge and the highway boundary. The plans in this schedule are based upon grid references of the Ordnance Survey National Grid defined by the OSGB 36 triangulation.

## Prohibition of waiting at any time

#### **Residents Parking**

#### **Free Limited Waiting**

## **Specified Vehicles**

## Clearways (yellow 255-255-0)

Boundary of Controlled Parking Zone