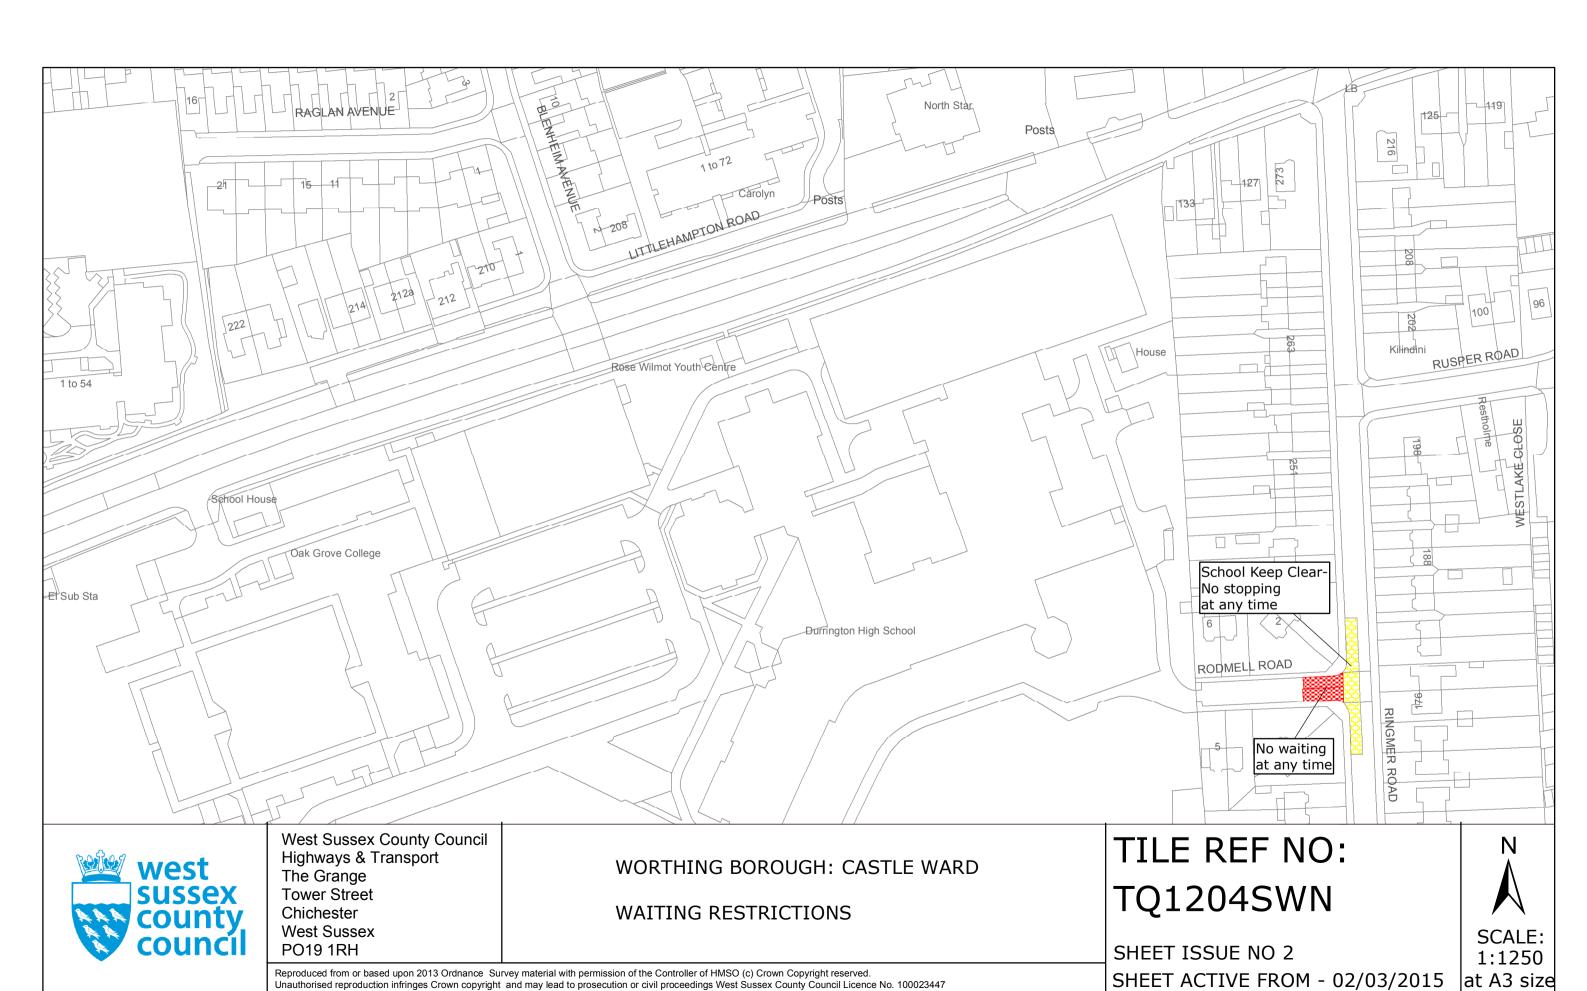

West Sussex County Council Highways & Transport The Grange Tower Street Chichester West Sussex PO19 1RH

WORTHING BOROUGH: NORTHBROOK WARD

WAITING RESTRICTIONS

SHEET ISSUE NO 2 SHEET ACTIVE FROM - 02/03/2015

TQ1104SWN

SCALE: 1:1250 at A3 size

Reproduced from or based upon 2013 Ordnance Survey material with permission of the Controller of HMSO (c) Crown Copyright reserved.

Unauthorised reproduction infringes Crown copyright and may lead to prosecution or civil proceedings West Sussex County Council Licence No. 100023447