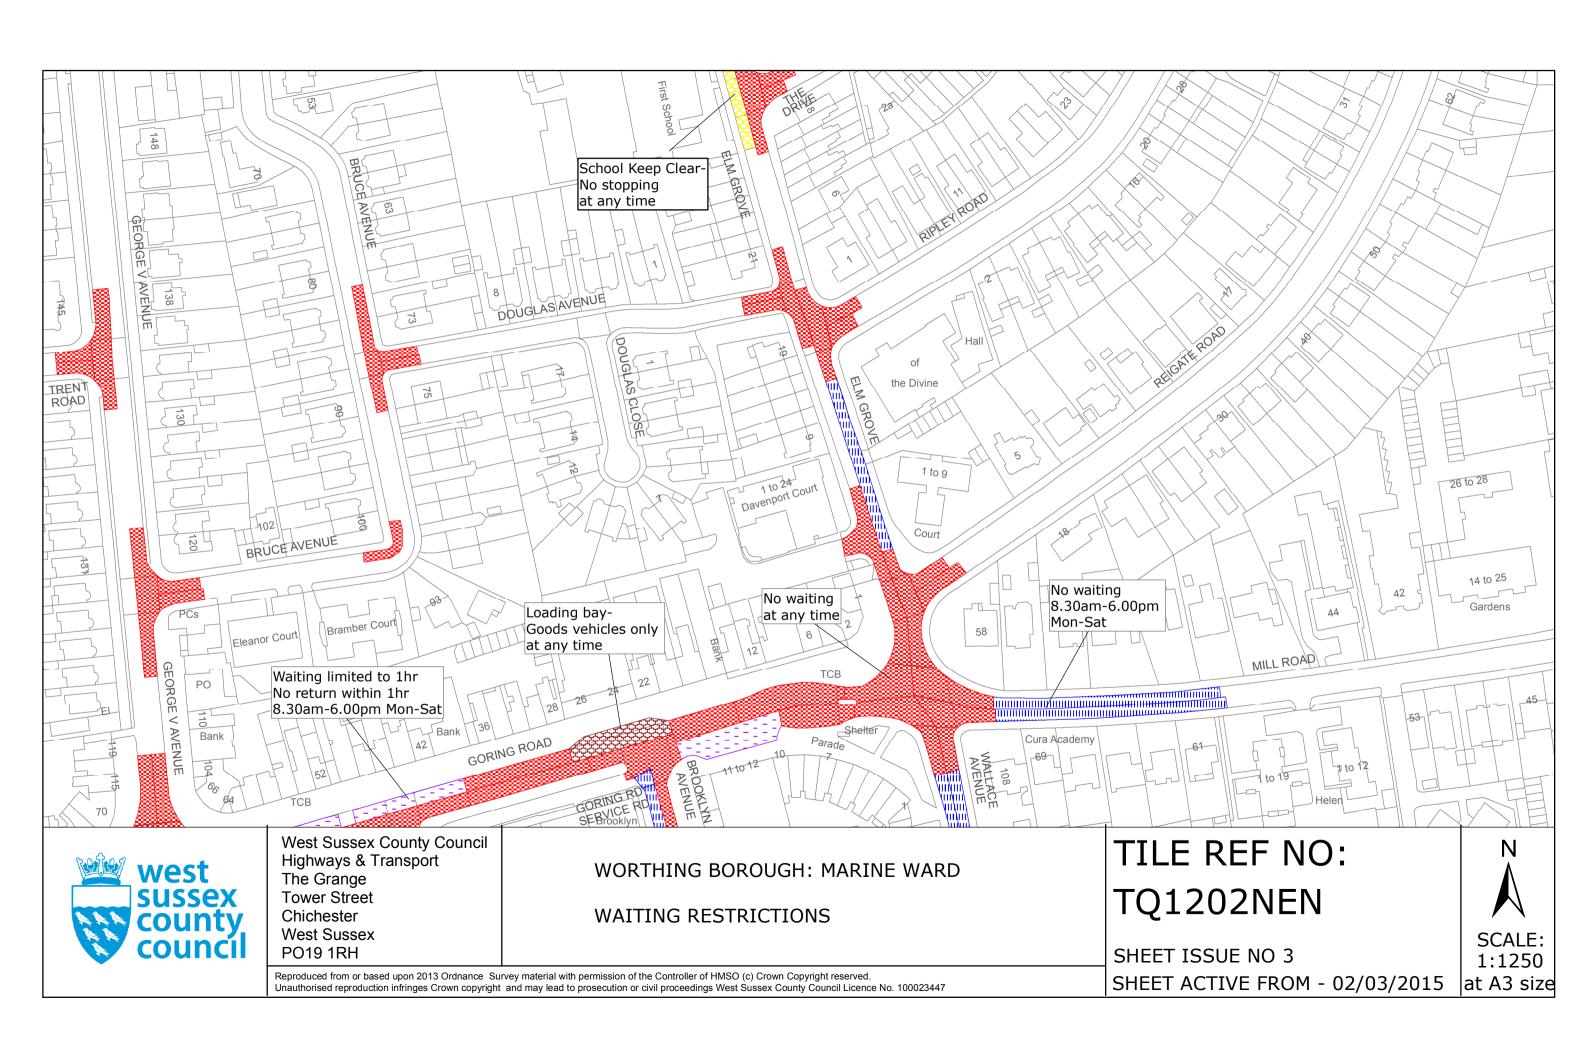

Highways & Transport The Grange **Tower Street** Chichester West Sussex PO19 1RH

WORTHING BOROUGH: MARINE WARD

WAITING RESTRICTIONS

Reproduced from or based upon 2013 Ordnance Survey material with permission of the Controller of HMSO (c) Crown Copyright reserved. Unauthorised reproduction infringes Crown copyright and may lead to prosecution or civil proceedings West Sussex County Council Licence No. 100023447

**TQ1203SES** 

SHEET ISSUE NO 3 SHEET ACTIVE FROM - 02/03/2015

Unauthorised reproduction infringes Crown copyright and may lead to prosecution or civil proceedings West Sussex County Council Licence No. 100023447