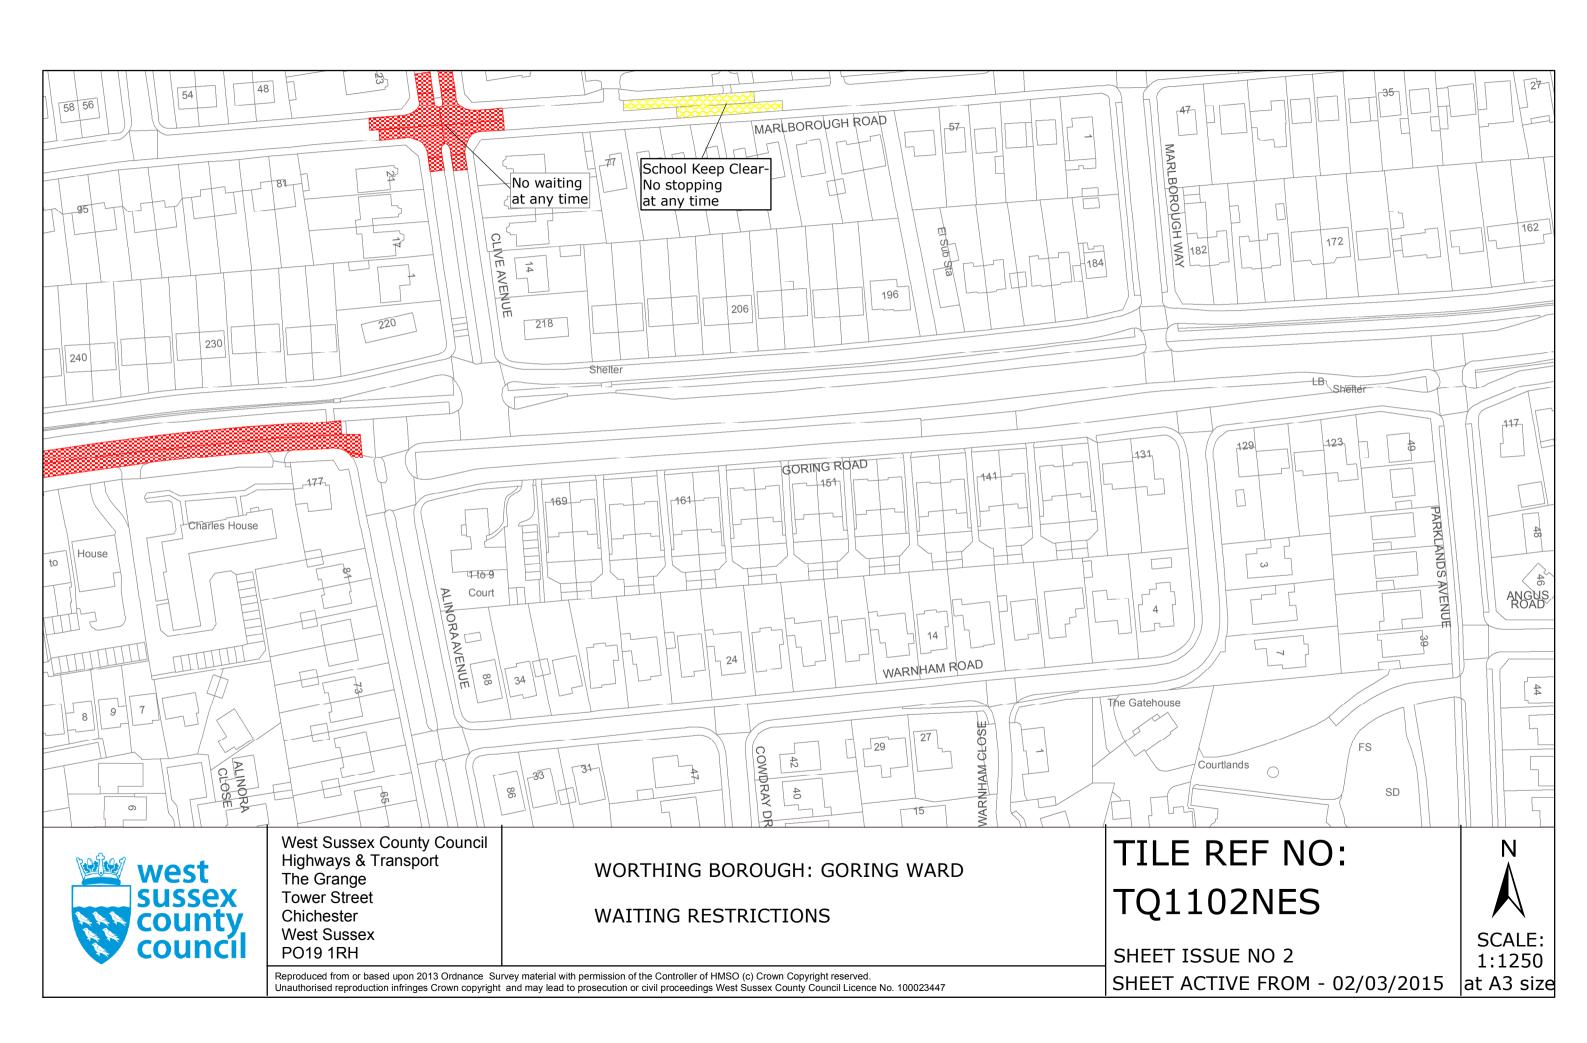

4/08 DELEGATED ACTADENTY

West Sussex County Council Highways & Transport The Grange Tower Street Chichester West Sussex PO19 1RH

WORTHING BOROUGH: GORING WARD

WAITING RESTRICTIONS

SHEET ISSUE NO 2 SHEET ACTIVE FROM - 02/03/2015

TQ1102NEN

SCALE: 1:1250 at A3 size

Reproduced from or based upon 2013 Ordnance Survey material with permission of the Controller of HMSO (c) Crown Copyright reserved.

Unauthorised reproduction infringes Crown copyright and may lead to prosecution or civil proceedings West Sussex County Council Licence No. 100023447