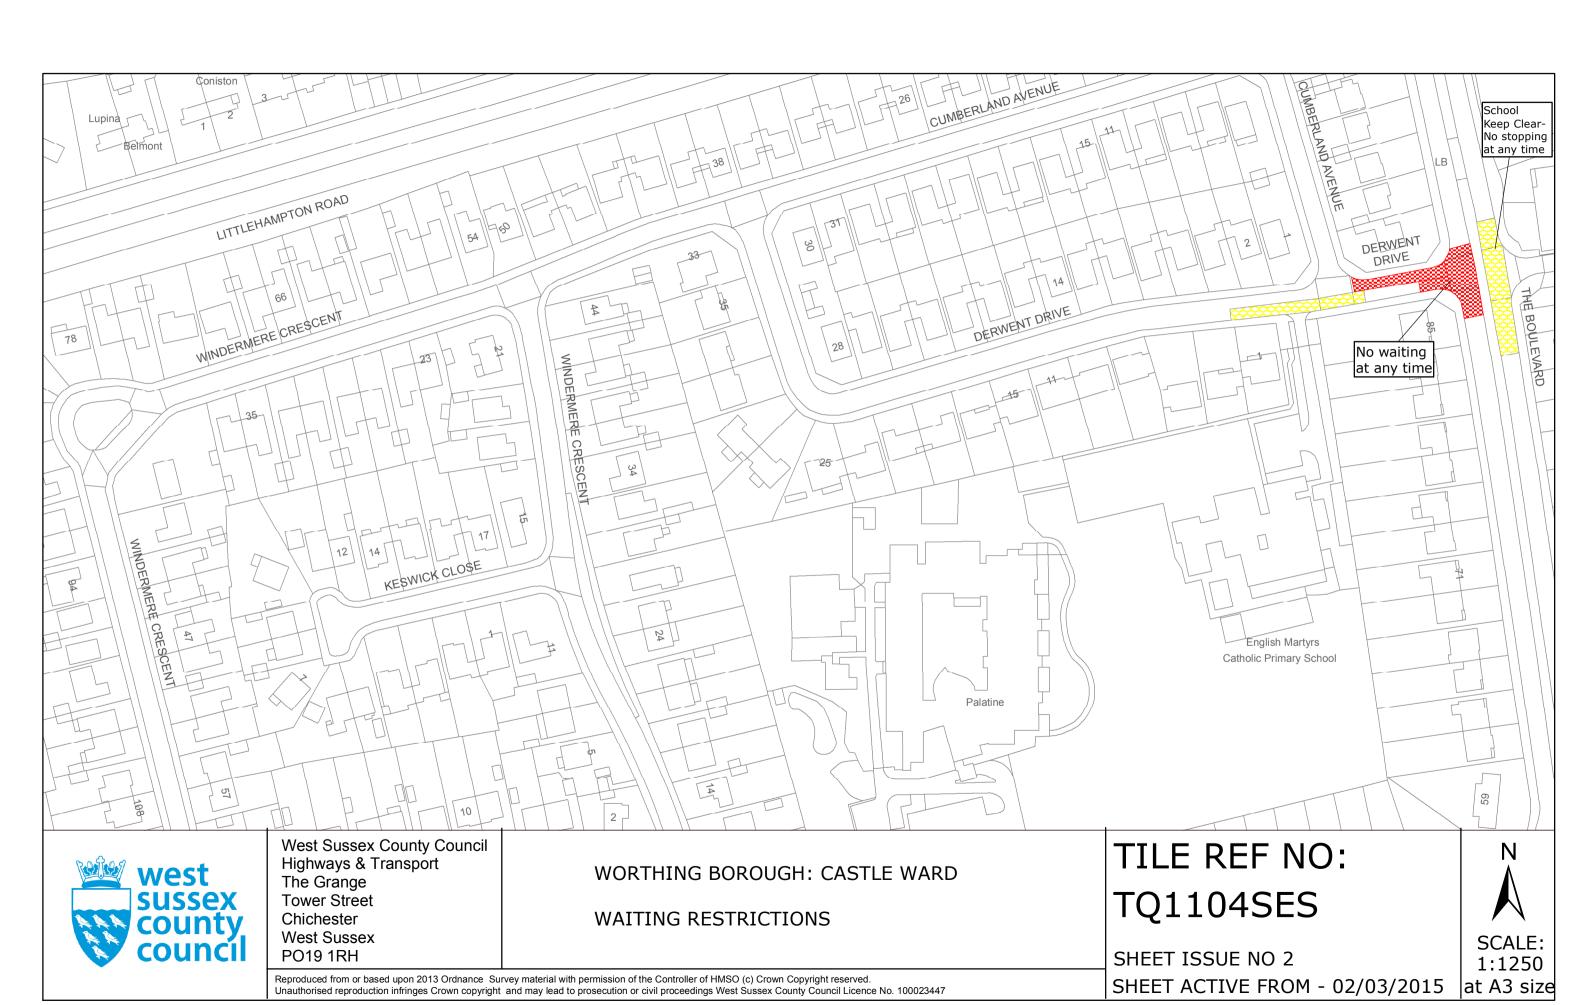

# SECOND SCHEDULE Replacement Plans

TQ1003SWS (Issue Number 2) TQ1102NES (Issue Number 2) TQ1102NWN (Issue Number 2) TQ1103NES (Issue Number 2) TQ1104SES (Issue Number 2) TQ1202NEN (Issue Number 3) TQ1203SES (Issue Number 3) TQ1204SWN (issue Number 2) TQ1205SWS (Issue Number 2) TQ1304SWN (Issue Number 3) TQ1304SWS (Issue Number 3) TQ1403NWN (Issue Number 3) TQ1404NWS (Issue Number 2) TQ1404SWN (Issue Number 2) TQ1503NWS (Issue Number 3) TQ1503SEN (Issue Number 4) TQ1504NWN (Issue Number 2) TQ1504SWN (Issue Number 4) TQ1603SWN (Issue Number 3) TQ 1102 NEN CISSUE Number 2) MM

TQ1104SWN

SCALE: 1:1250 at A3 size

Reproduced from or based upon 2013 Ordnance Survey material with permission of the Controller of HMSO (c) Crown Copyright reserved.

Unauthorised reproduction infringes Crown copyright and may lead to prosecution or civil proceedings West Sussex County Council Licence No. 100023447