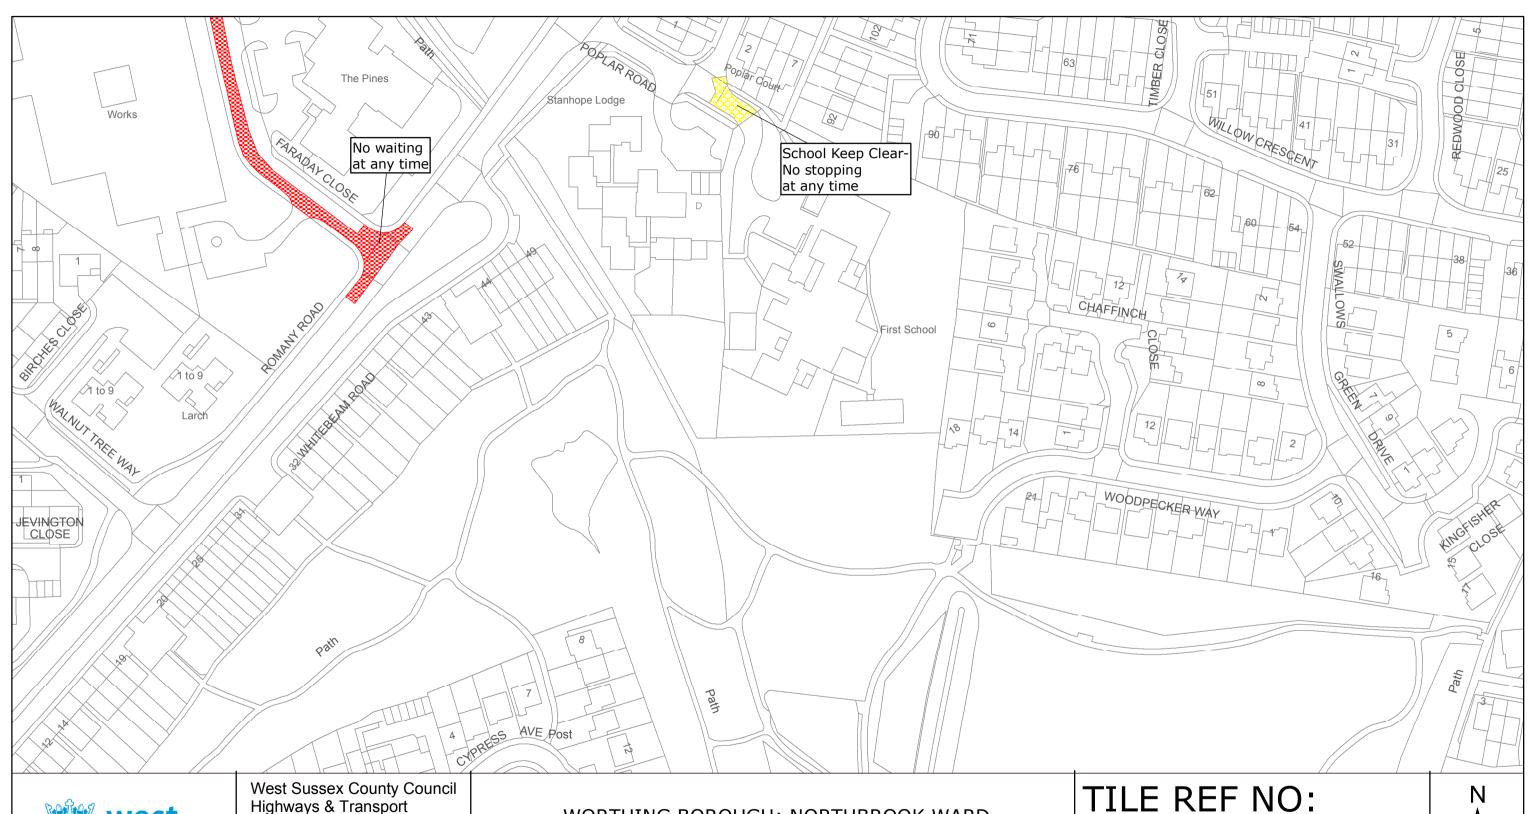

West Sussex County Council Highways & Transport The Grange Tower Street Chichester West Sussex PO19 1RH

WORTHING BOROUGH: NORTHBROOK WARD

WAITING RESTRICTIONS

SHEET ISSUE NO 2 SHEET ACTIVE FROM - 02/03/2015

TQ1104SWN

SCALE: 1:1250 at A3 size

Reproduced from or based upon 2013 Ordnance Survey material with permission of the Controller of HMSO (c) Crown Copyright reserved.

Unauthorised reproduction infringes Crown copyright and may lead to prosecution or civil proceedings West Sussex County Council Licence No. 100023447