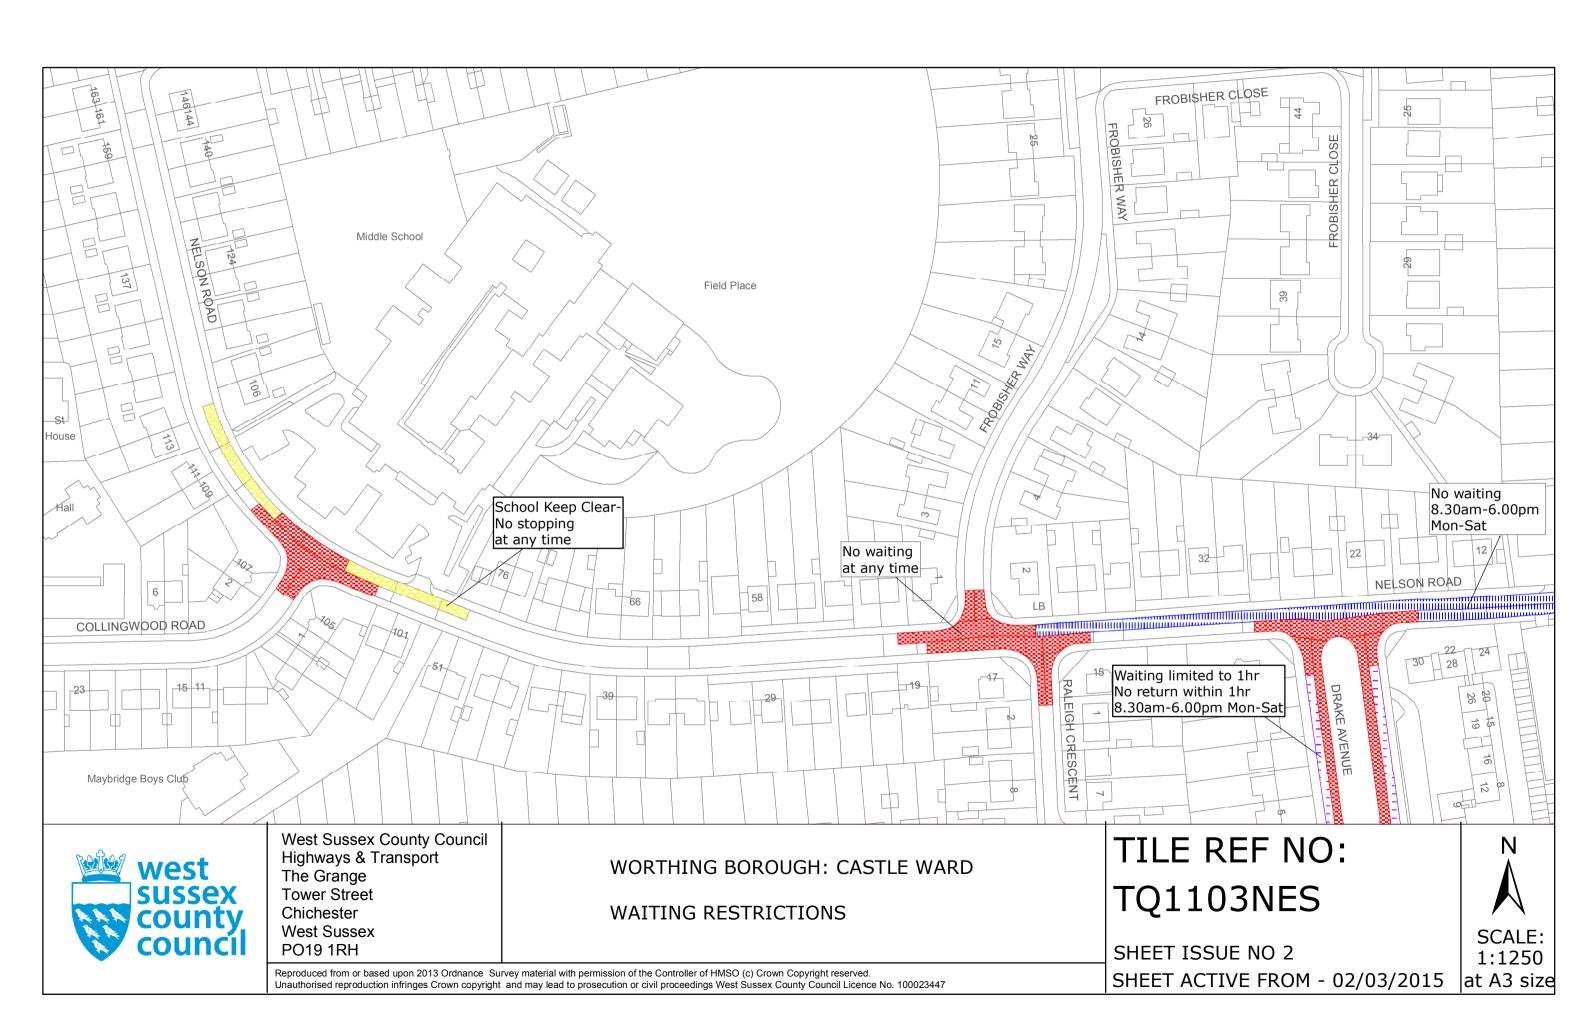

# THIRD SCHEDULE Plans to be Inserted

TQ1004SEN (Issue Number 1)
TQ1102NEN (Issue Number 1)
TQ1103NEN (Issue Number 1)
TQ1104SWN Issue Number 1)
TQ1503NWN (Issue Number 1)

| THE Common Seal of THE WEST SUSSEX COUNTY COUNCI was hereto affixed the | )<br>L )    |
|-------------------------------------------------------------------------|-------------|
| day of FERRIMPY 2015                                                    | ĺ           |
| Sthuith                                                                 | )<br>)<br>) |
| Authorised Signatory                                                    | )           |