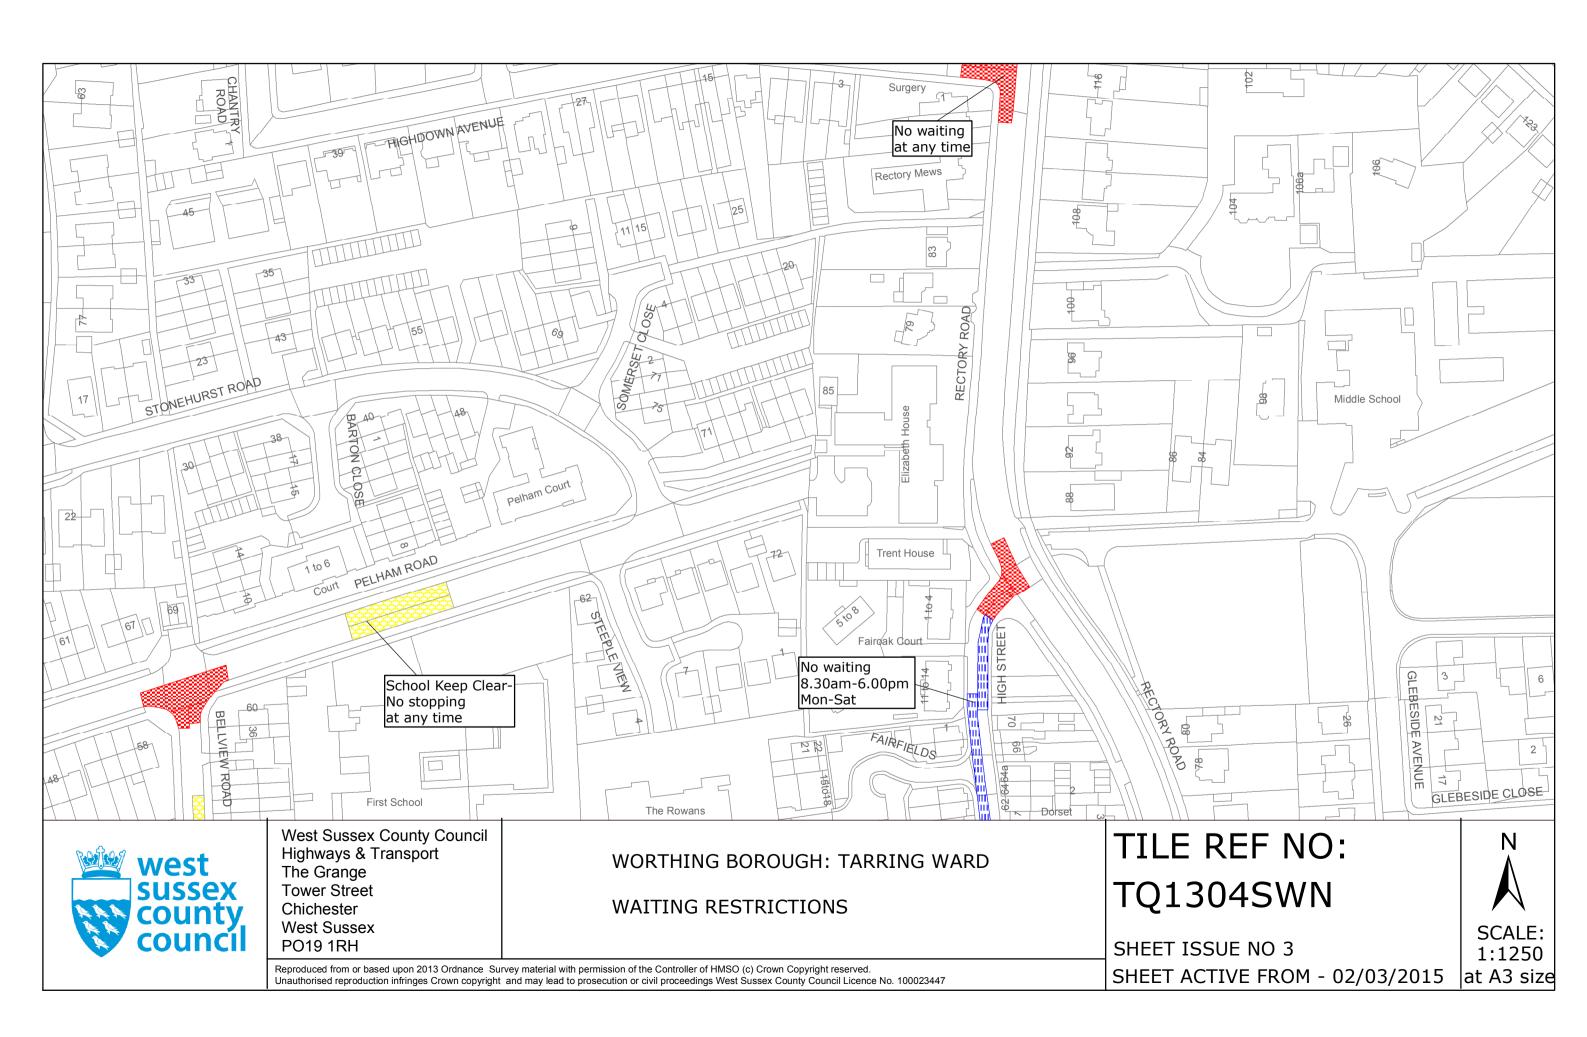

### **Key for Waiting Restrictions**

All areas over which the provision of the orders apply are defined by the shaded areas as shown on the following plans plus a contiguous area not indicated on the plans of verge and/or footway between the carriageway edge and the highway boundary. The plans in this schedule are based upon grid references of the Ordnance Survey National Grid defined by the OSGB 36 triangulation.

## Prohibition of waiting at any time

#### **Residents Parking**

#### **Free Limited Waiting**

## **Specified Vehicles**

## Clearways (yellow 255-255-0)

Boundary of Controlled Parking Zone