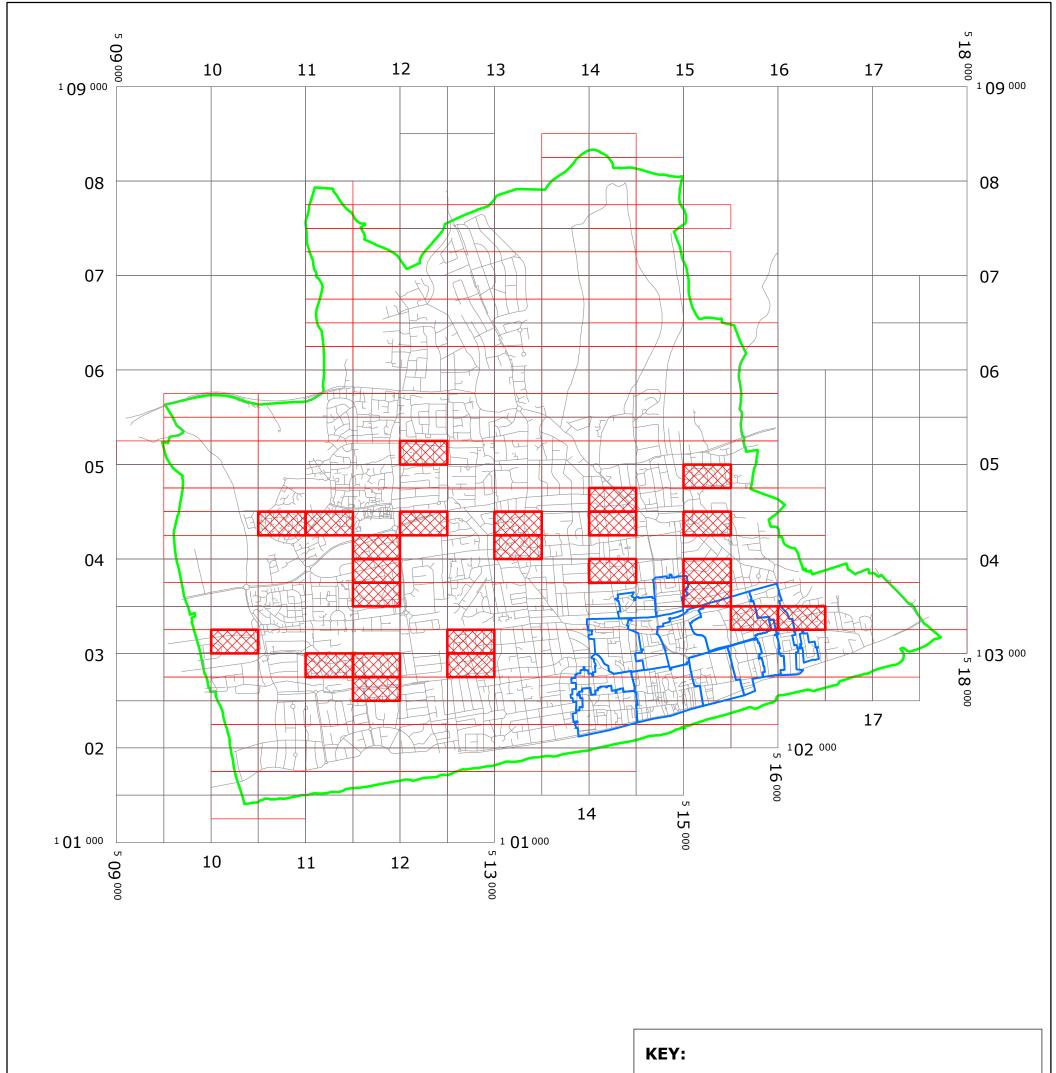

| | N

SCALE: 1:40,000 DATE: 02/03/2015

LOCATION OF WAITING RESTRICTIONS

### **Key for Waiting Restrictions**

All areas over which the provision of the orders apply are defined by the shaded areas as shown on the following plans plus a contiguous area not indicated on the plans of verge and/or footway between the carriageway edge and the highway boundary. The plans in this schedule are based upon grid references of the Ordnance Survey National Grid defined by the OSGB 36 triangulation.

## Prohibition of waiting at any time