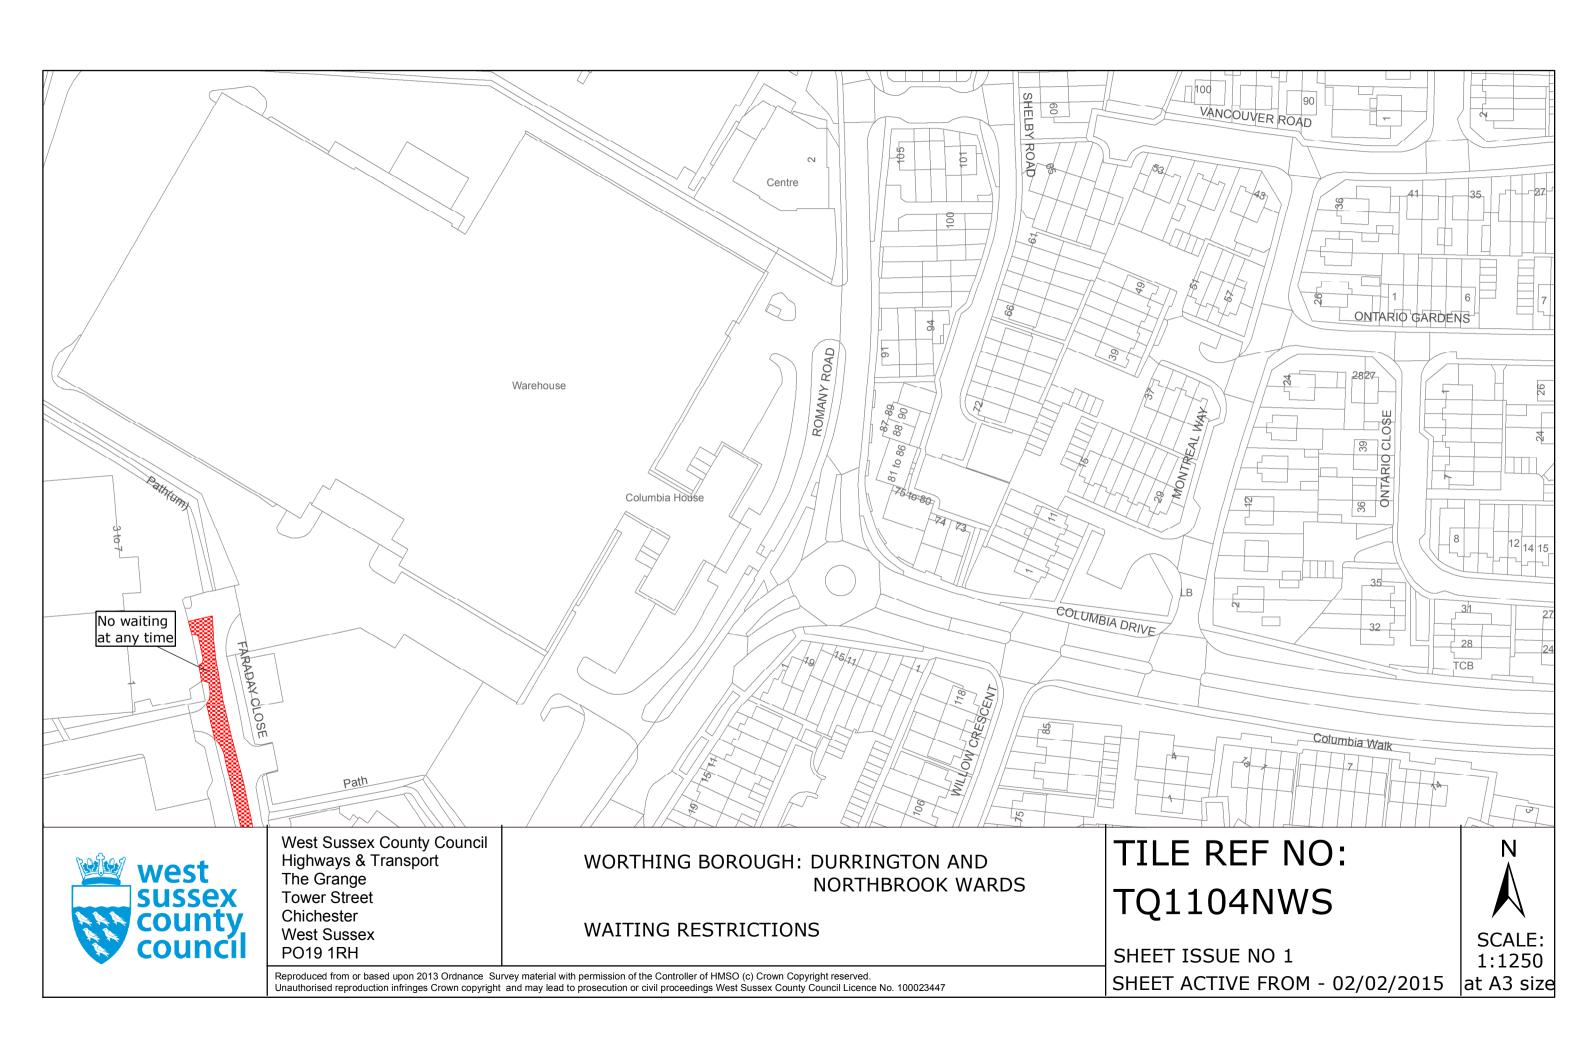

LOCATION OF WAITING RESTRICTIONS

Reproduced from or based upon 2013 Ordnance Survey material with permissions of the Controller of HMSO (c) Crown Copyright reserved. Unauthorised reproduction infringes Crown copyright and may lead to prosecution or civil proceedings West Sussex County Council Licence No. 100023447

## SCHEDULE Plans to be Inserted

TQ1104NWS (Issue Number 1) TQ1104SWN (Issue Number 1)

| THE Common Seal of THE WEST SUSSEX COUNTY COUNCIL was hereto affixed the |               | ) |
|--------------------------------------------------------------------------|---------------|---|
| day of FANUARY                                                           | 2015          | ) |
| & Rowla                                                                  | $\mathcal{L}$ | ) |
| Authorised Signatory<br>WOR1404-MM                                       |               | ) |

0408 DELEXARD AJUNLITY

West Sussex County Council Highways & Transport The Grange Tower Street Chichester West Sussex PO19 1RH

WORTHING BOROUGH: NORTHBROOK WARD

WAITING RESTRICTIONS

SHEET ISSUE NO 1 SHEET ACTIVE FROM - 02/02/2015