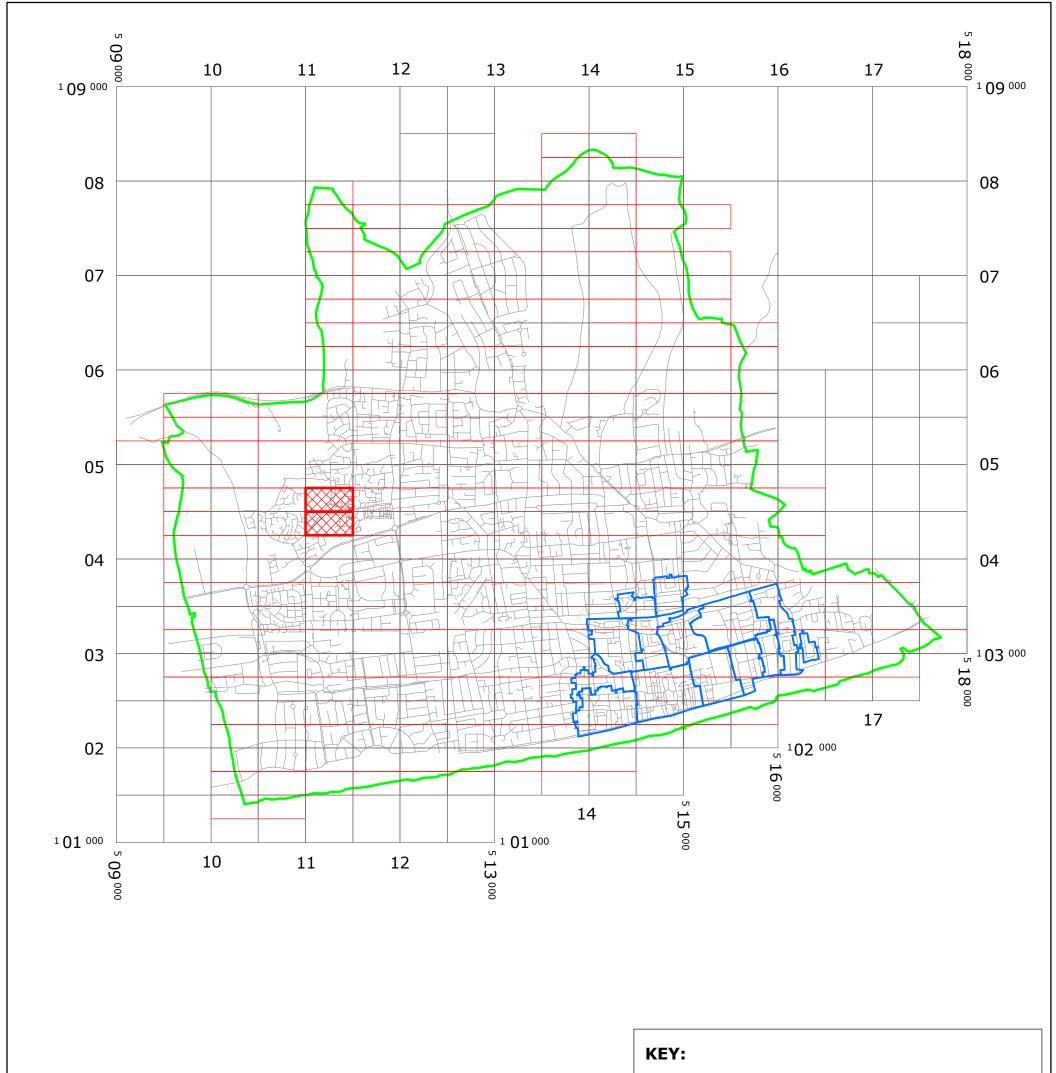

LOCATION OF WAITING RESTRICTIONS

Reproduced from or based upon 2013 Ordnance Survey material with permissions of the Controller of HMSO (c) Crown Copyright reserved. Unauthorised reproduction infringes Crown copyright and may lead to prosecution or civil proceedings West Sussex County Council Licence No. 100023447