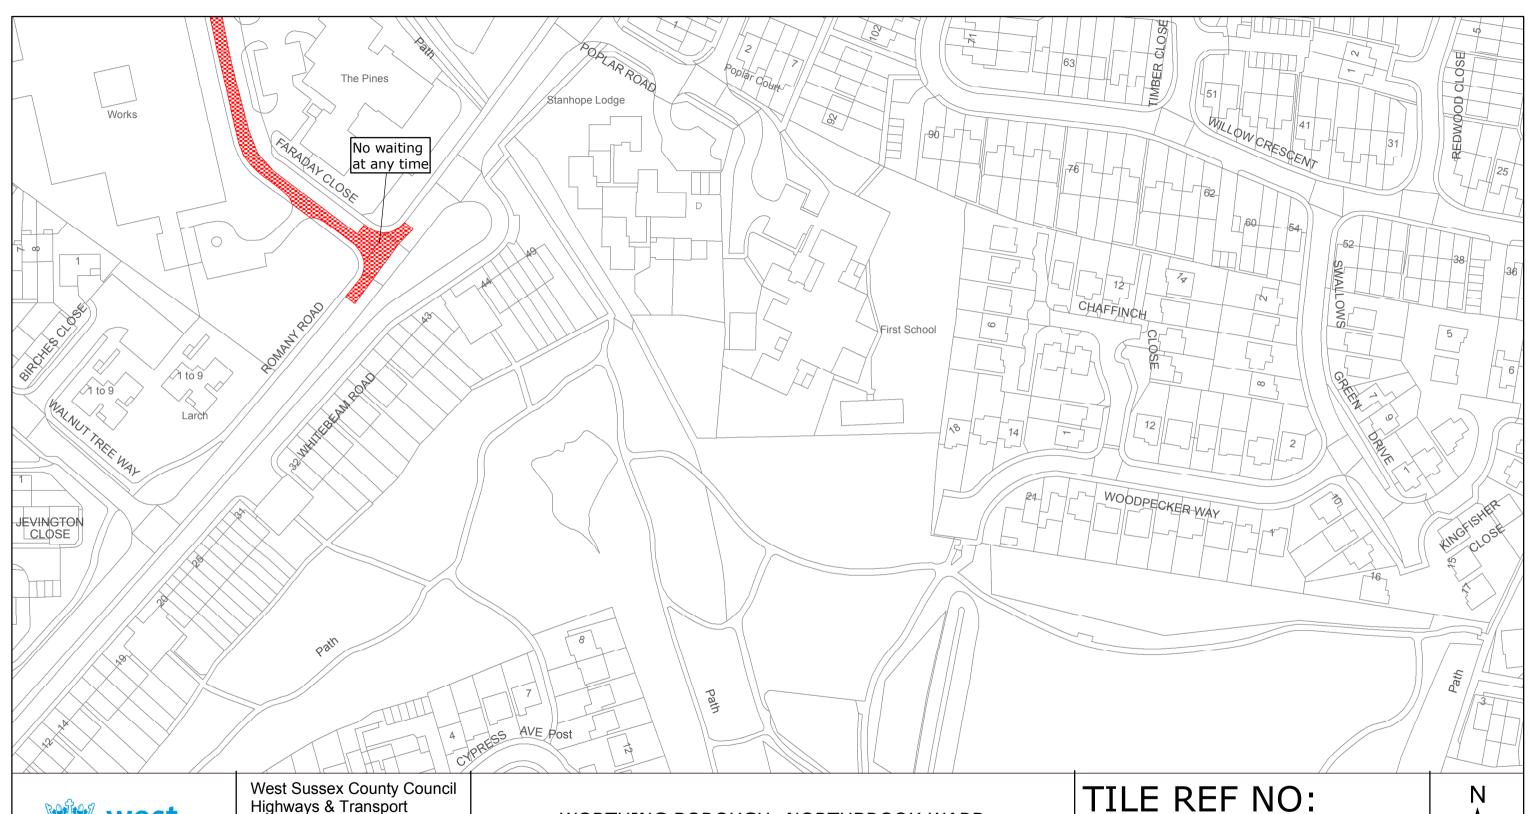

## SCHEDULE Plans to be Inserted

TQ1104NWS (Issue Number 1) TQ1104SWN (Issue Number 1)

| THE Common Seal of THE WEST SUSSEX COUNTY COUNCIL was hereto affixed the |               | ) |
|--------------------------------------------------------------------------|---------------|---|
| day of FANUARY                                                           | 2015          | ) |
| & Rowla                                                                  | $\mathcal{L}$ | ) |
| Authorised Signatory<br>WOR1404-MM                                       |               | ) |

0408 DELEXARD AJUNLITY

West Sussex County Council Highways & Transport The Grange Tower Street Chichester West Sussex PO19 1RH

WORTHING BOROUGH: NORTHBROOK WARD

WAITING RESTRICTIONS

SHEET ISSUE NO 1 SHEET ACTIVE FROM - 02/02/2015

TQ1104SWN

SCALE: 1:1250 at A3 size

Reproduced from or based upon 2013 Ordnance Survey material with permission of the Controller of HMSO (c) Crown Copyright reserved.

Unauthorised reproduction infringes Crown copyright and may lead to prosecution or civil proceedings West Sussex County Council Licence No. 100023447