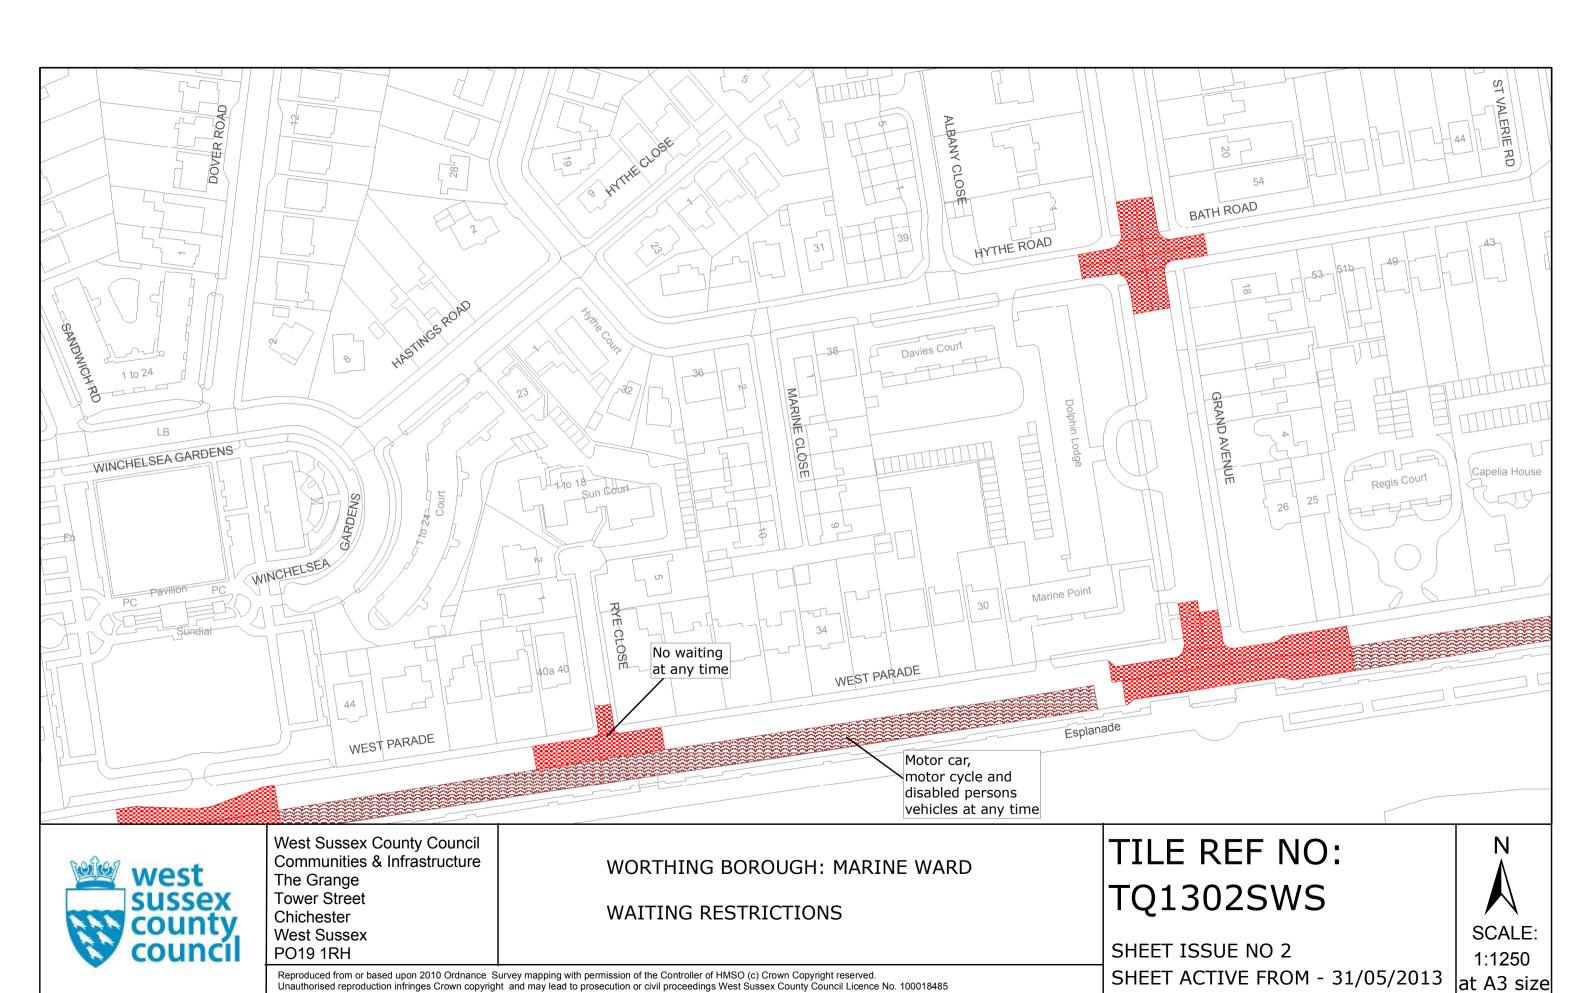

### **Key for Waiting Restrictions**

All areas over which the provision of the orders apply are defined by the shaded areas as shown on the following plans plus a contiguous area not indicated on the plans of verge and/or footway between the carriageway edge and the highway boundary. The plans in this schedule are based upon grid references of the Ordnance Survey National Grid defined by the OSGB 36 triangulation.

### **Prohibition of waiting**

check

No waiting at any time

### **Specified Vehicles**

smalllwave2 Motor car, motor cycle and disabled persons vehicles at any time

# TILE REF NO: TQ1303SWS

SHEET ISSUE NO 4 SHEET ACTIVE FROM - 31/05/2013