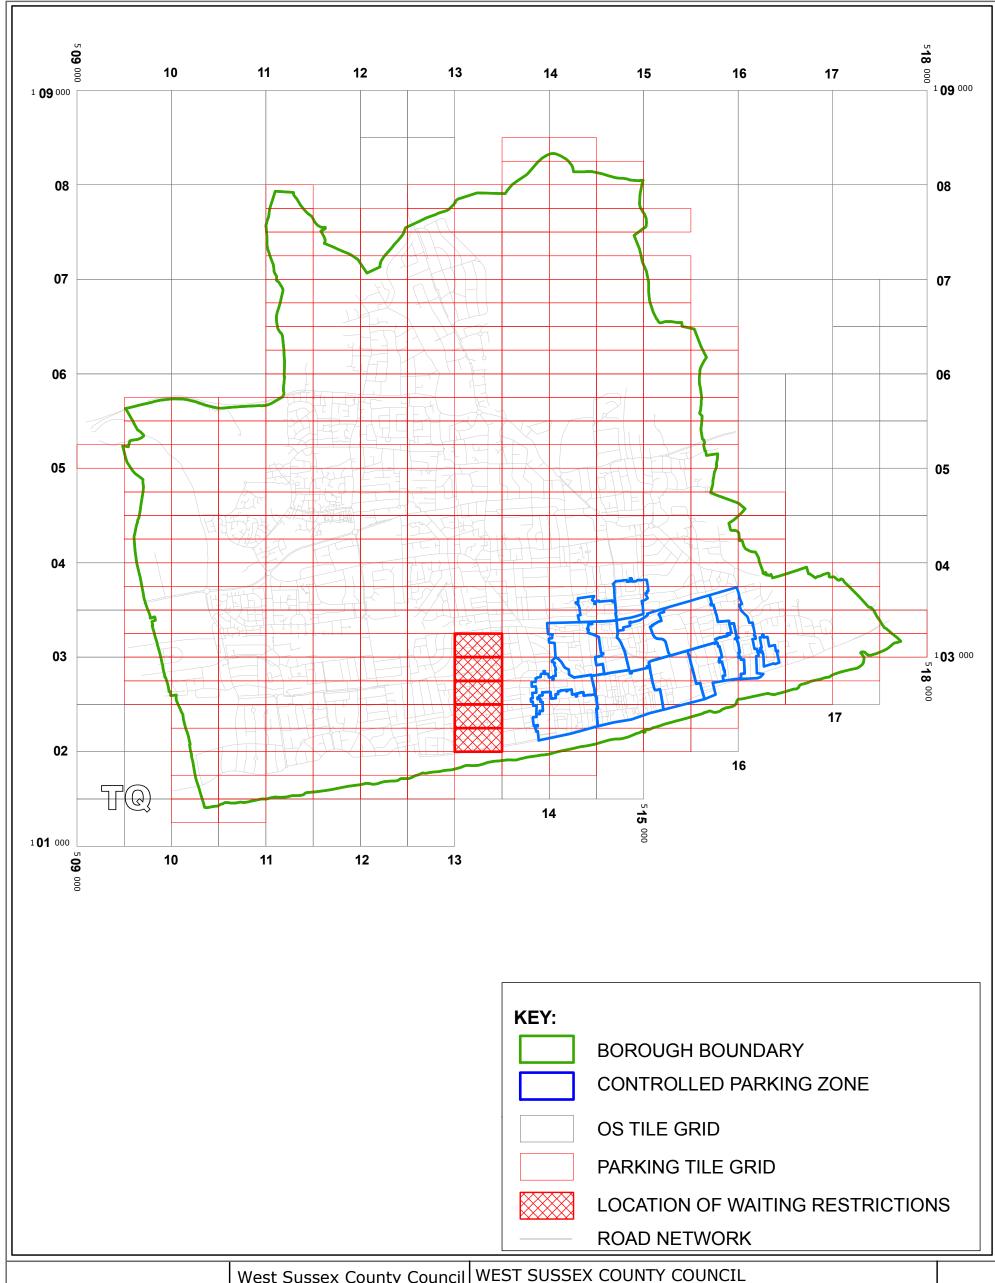

### **WORTHING: LOCATION OF WAITING RESTRICTIONS**

West Sussex County Council Infrastructure The Grange Tower Street Chichester West Sussex PO19 1RH

WEST SUSSEX COUNTY COUNCIL ((WORTHING BOROUGH) (PARKING PLACES AND TRAFFIC REGULATION) (CONSOLIDATION ORDER 2007)) (WORTHING BOROUGH: GRAND AVENUE & ADJOINING ROADS AMENDMENT) ORDER 2013

LOCATION OF WAITING RESTRICTIONS

Reproduced from or based upon 2010 Ordnance Survey mapping with permission of the Controller of HMSO (c) Crown Copyright reserved.
Unauthorised reproduction infringes Crown copyright and may lead to prosecution or civil proceedings West Sussex County Council Licence No. 100023447

SCALE: 1:40,000 DATE:31/05/2013

### **Key for Waiting Restrictions**

All areas over which the provision of the orders apply are defined by the shaded areas as shown on the following plans plus a contiguous area not indicated on the plans of verge and/or footway between the carriageway edge and the highway boundary. The plans in this schedule are based upon grid references of the Ordnance Survey National Grid defined by the OSGB 36 triangulation.