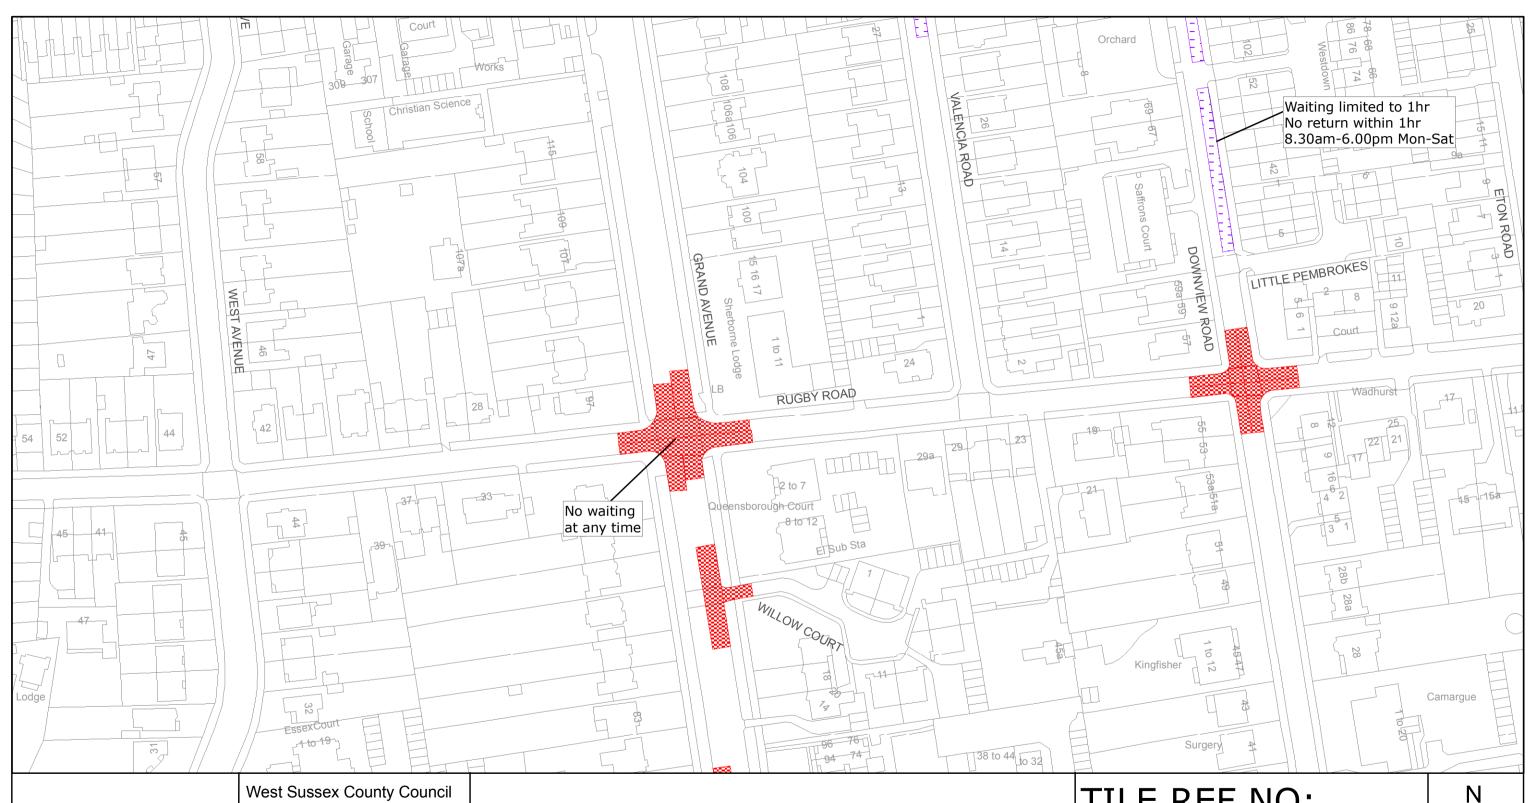

### **Prohibition of waiting**

check

No waiting at any time

#### **Free Limited Waiting**

pat064

Waiting limited to 1hr No return within 1hr 8.30am-6.00pm Mon-Sat

## TILE REF NO: TQ1302NWN

SHEET ISSUE NO 3 SHEET ACTIVE FROM - 31/05/2013

PO19 1RH

WORTHING BOROUGH: HEENE AND MARINE WARDS

WAITING RESTRICTIONS

Reproduced from or based upon 2010 Ordnance Survey mapping with permission of the Controller of HMSO (c) Crown Copyright reserved.