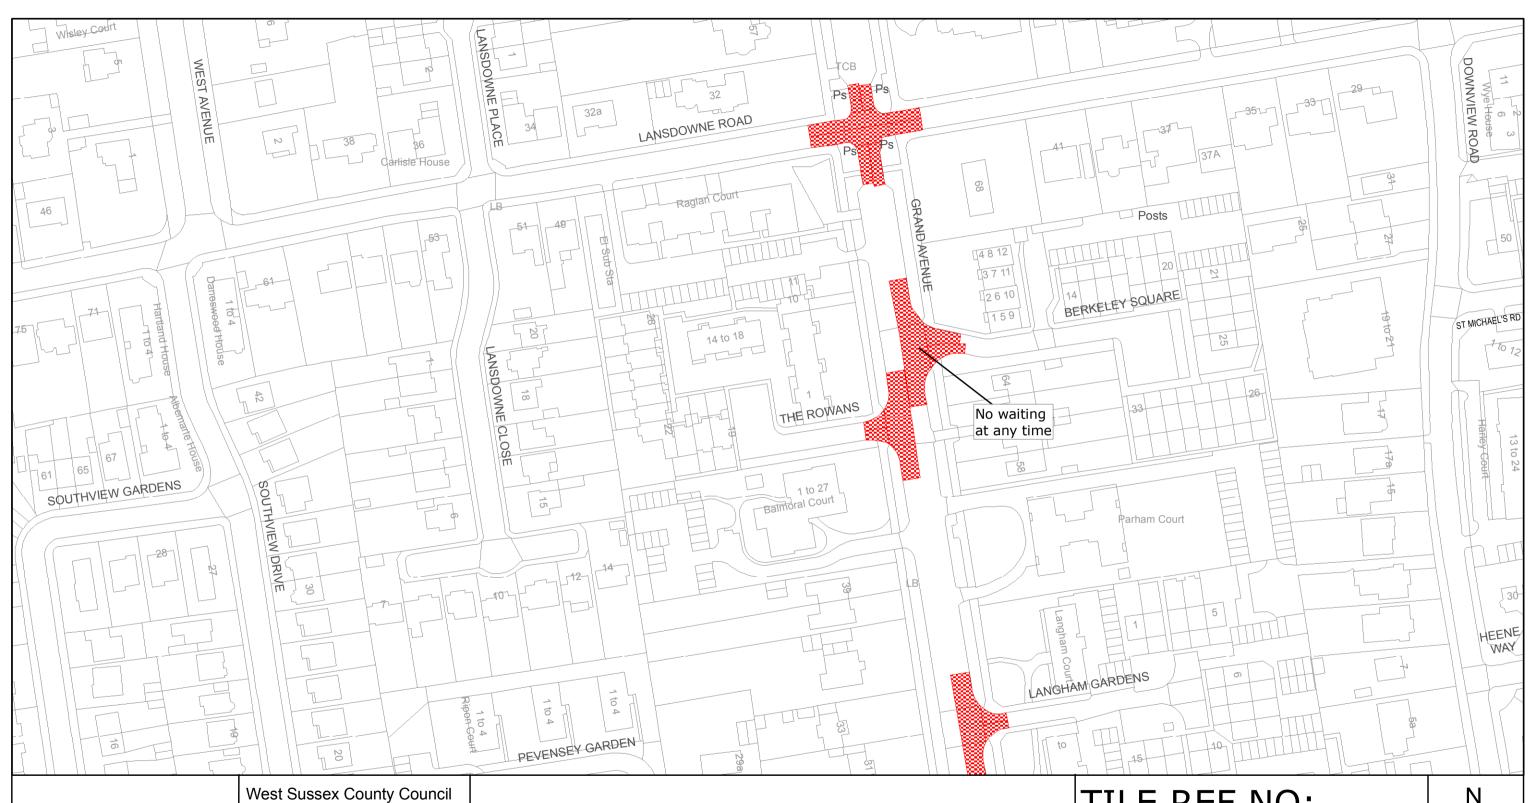

### **Prohibition of waiting**

check

No waiting at any time

# TILE REF NO: TQ1302NWS

SHEET ISSUE NO 1 SHEET ACTIVE FROM - 31/05/2013

PO19 1RH

WORTHING BOROUGH: HEENE AND MARINE WARDS

WAITING RESTRICTIONS

Reproduced from or based upon 2010 Ordnance Survey mapping with permission of the Controller of HMSO (c) Crown Copyright reserved.