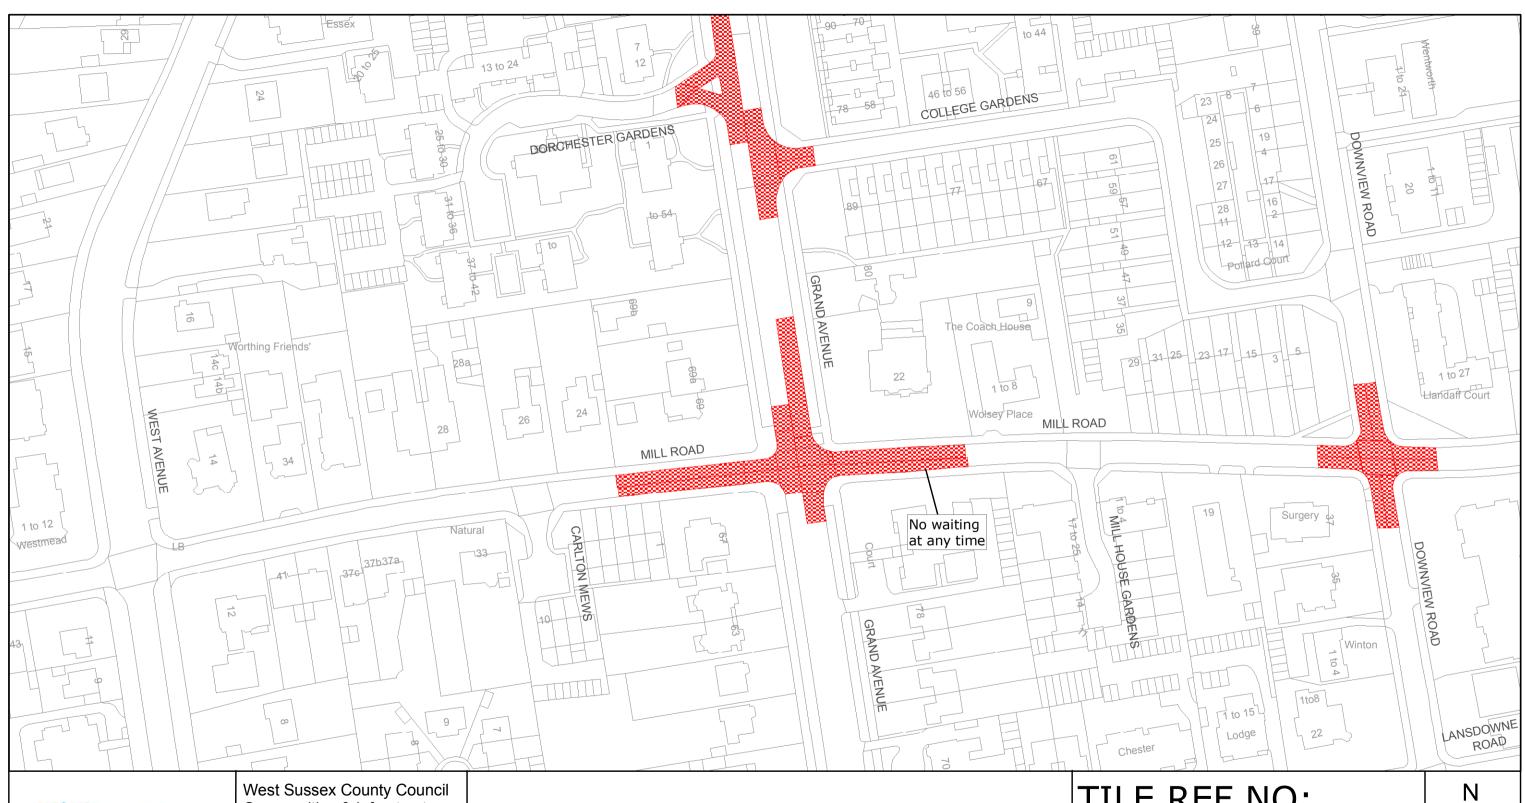

### **Prohibition of waiting**

check

No waiting at any time

## TILE REF NO: TQ1302NWN

SHEET ISSUE NO 3 SHEET ACTIVE FROM - 31/05/2013

PO19 1RH

WORTHING BOROUGH: HEENE AND MARINE WARDS

WAITING RESTRICTIONS

Reproduced from or based upon 2010 Ordnance Survey mapping with permission of the Controller of HMSO (c) Crown Copyright reserved.