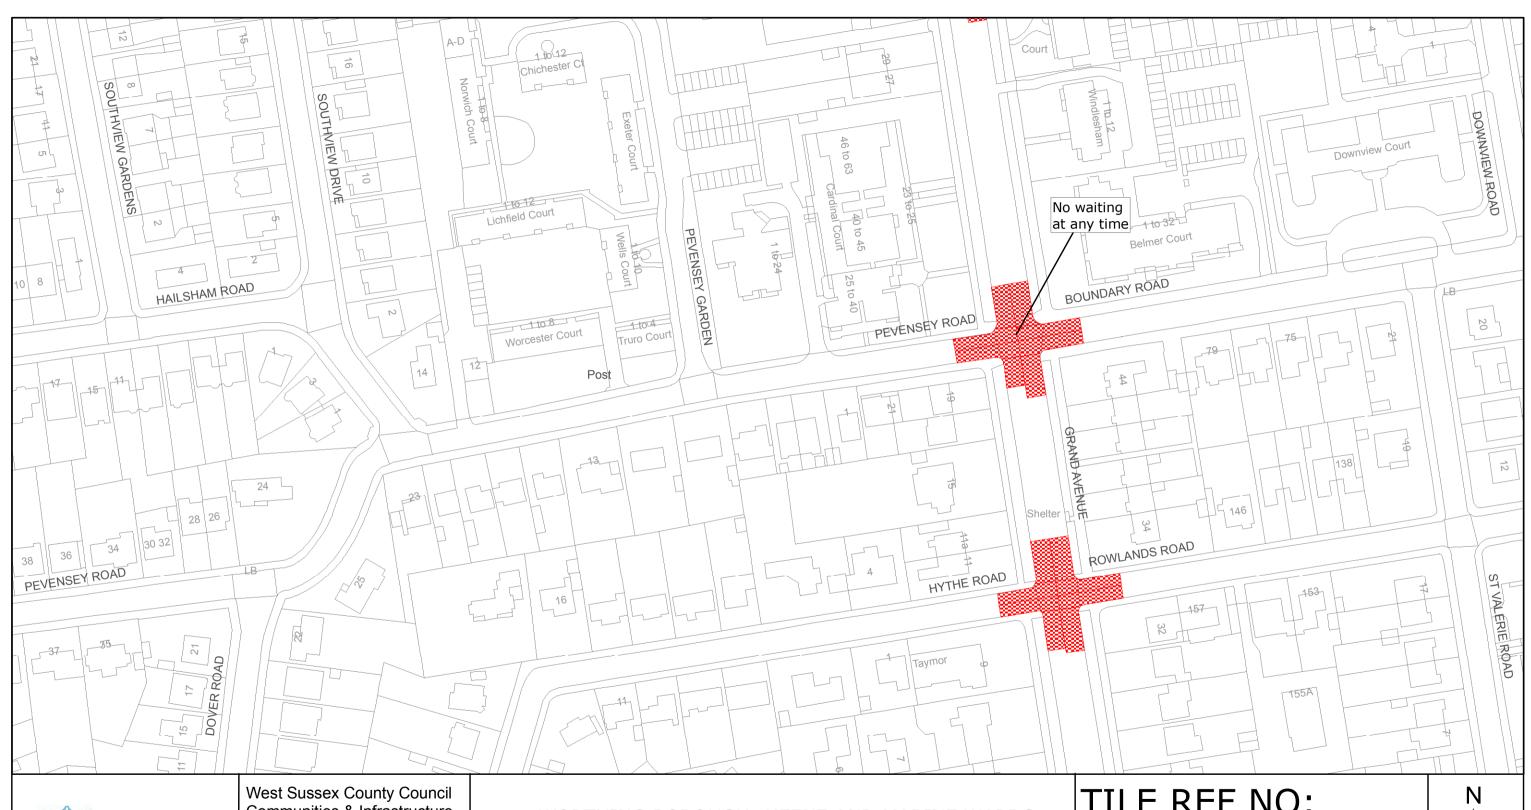

### **Key for Waiting Restrictions**

All areas over which the provision of the orders apply are defined by the shaded areas as shown on the following plans plus a contiguous area not indicated on the plans of verge and/or footway between the carriageway edge and the highway boundary. The plans in this schedule are based upon grid references of the Ordnance Survey National Grid defined by the OSGB 36 triangulation.

### **Prohibition of waiting**

check

No waiting at any time

# TILE REF NO: TQ1302SWN

SHEET ISSUE NO 1 SHEET ACTIVE FROM - 31/05/2013

PO19 1RH

WORTHING BOROUGH: HEENE AND MARINE WARDS

WAITING RESTRICTIONS

Reproduced from or based upon 2010 Ordnance Survey mapping with permission of the Controller of HMSO (c) Crown Copyright reserved.