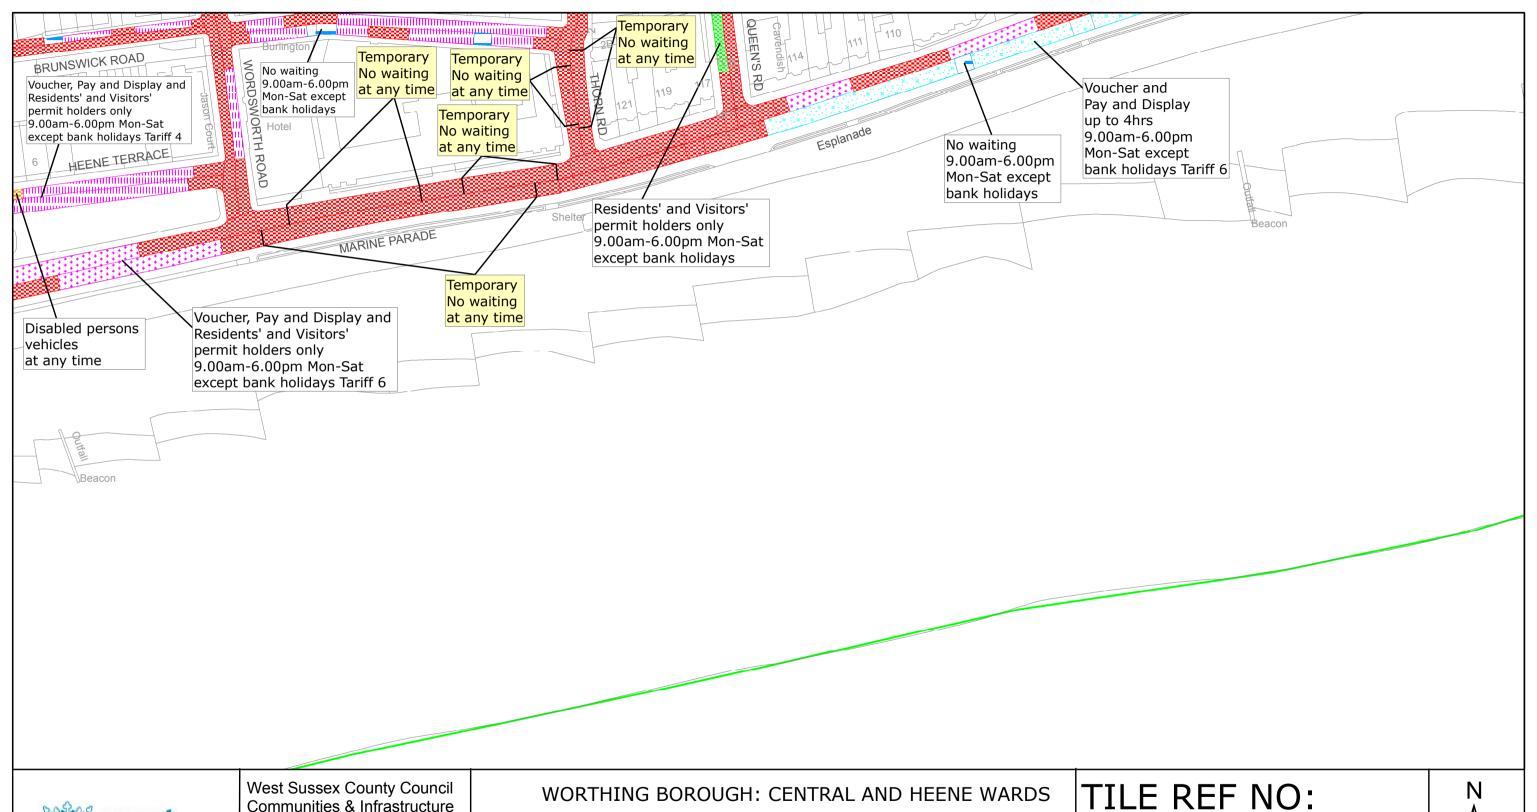

PO19 1RH

PERMANENT WAITING RESTRICTIONS AND

TEMPORARY WAITING RESTRICTIONS

Reproduced from or based upon 2010 Ordnance Survey mapping with permission of the Controller of HMSO (c) Crown Copyright reserved.

Unauthorised reproduction infringes Crown copyright and may lead to prosecution or civil proceedings West Sussex County Council Licence No. 100023447

TILE REF NO: TQ1402SWS

SHEET ISSUE NO 3 SHEET ACTIVE FROM - 20/08/2012