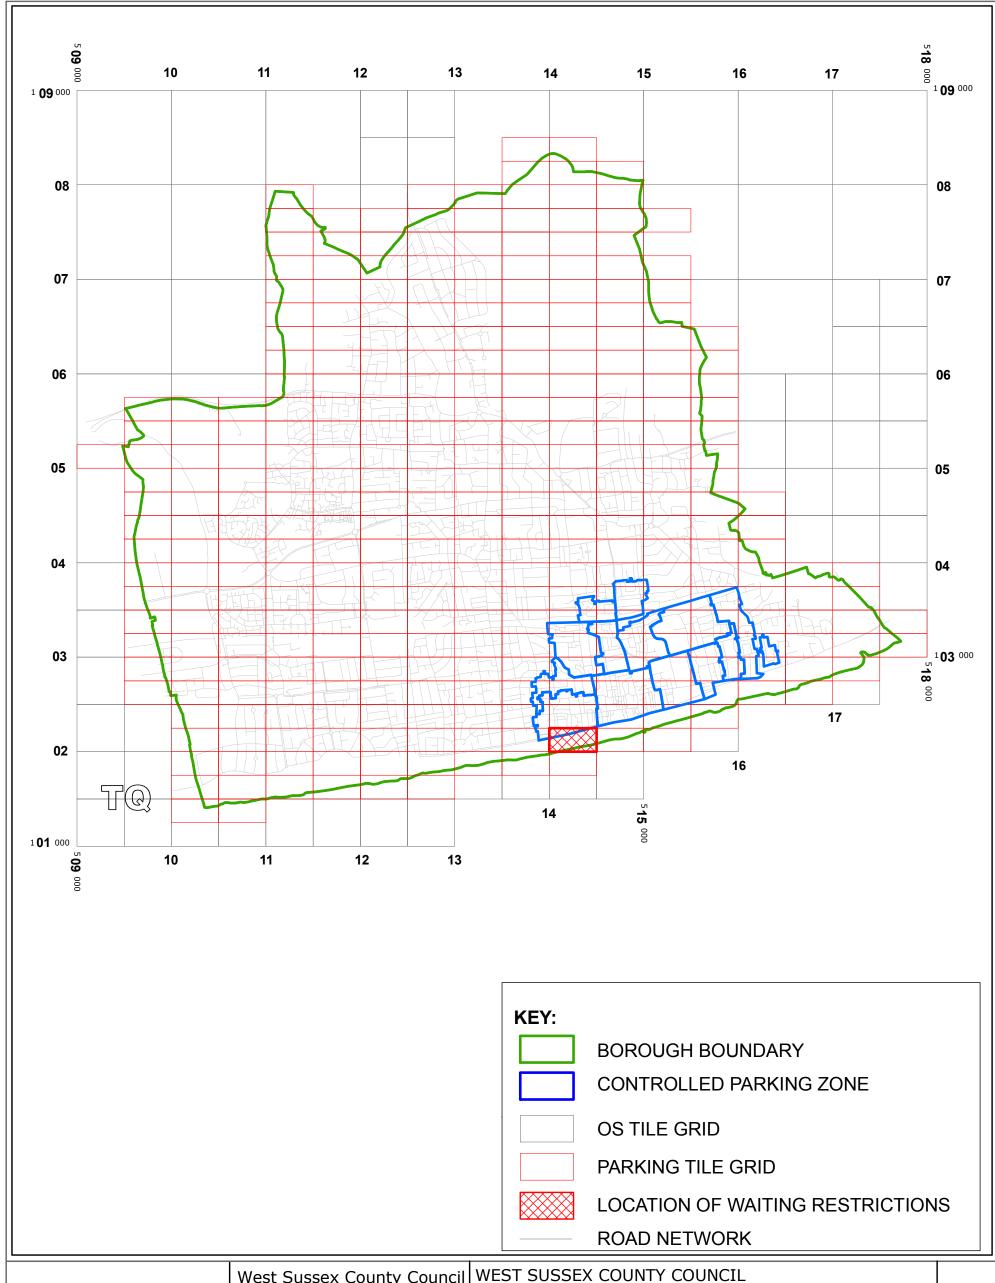

# **WORTHING: LOCATION OF WAITING RESTRICTIONS**

West Sussex County Council Infrastructure The Grange Tower Street Chichester West Sussex

((WORTHING BOROUGH) (PARKING PLACES AND TRAFFIC REGULATION) (CONSOLIDATION ORDER 2007)) (TEMPORARY MARINE PARADE & THORN ROAD) **ORDER 2012** 

LOCATION OF WAITING RESTRICTIONS

PO19 1RH Reproduced from or based upon 2010 Ordnance Survey mapping with permission of the Controller of HMSO (c) Crown Copyright reserved.
Unauthorised reproduction infringes Crown copyright and may lead to prosecution or civil proceedings West Sussex County Council Licence No. 100023447

#### **KEY FOR WAITING RESTRICTIONS**

All areas over which the provision of the orders apply are defined by the shaded areas as shown on the following plans plus a contiguous area not indicated on the plans of verge and/or footway between the carriageway edge and the highway boundary. The plans in this schedule are based upon grid references of the Ordnance Survey National Grid defined by the OSGB 36 triangulation.