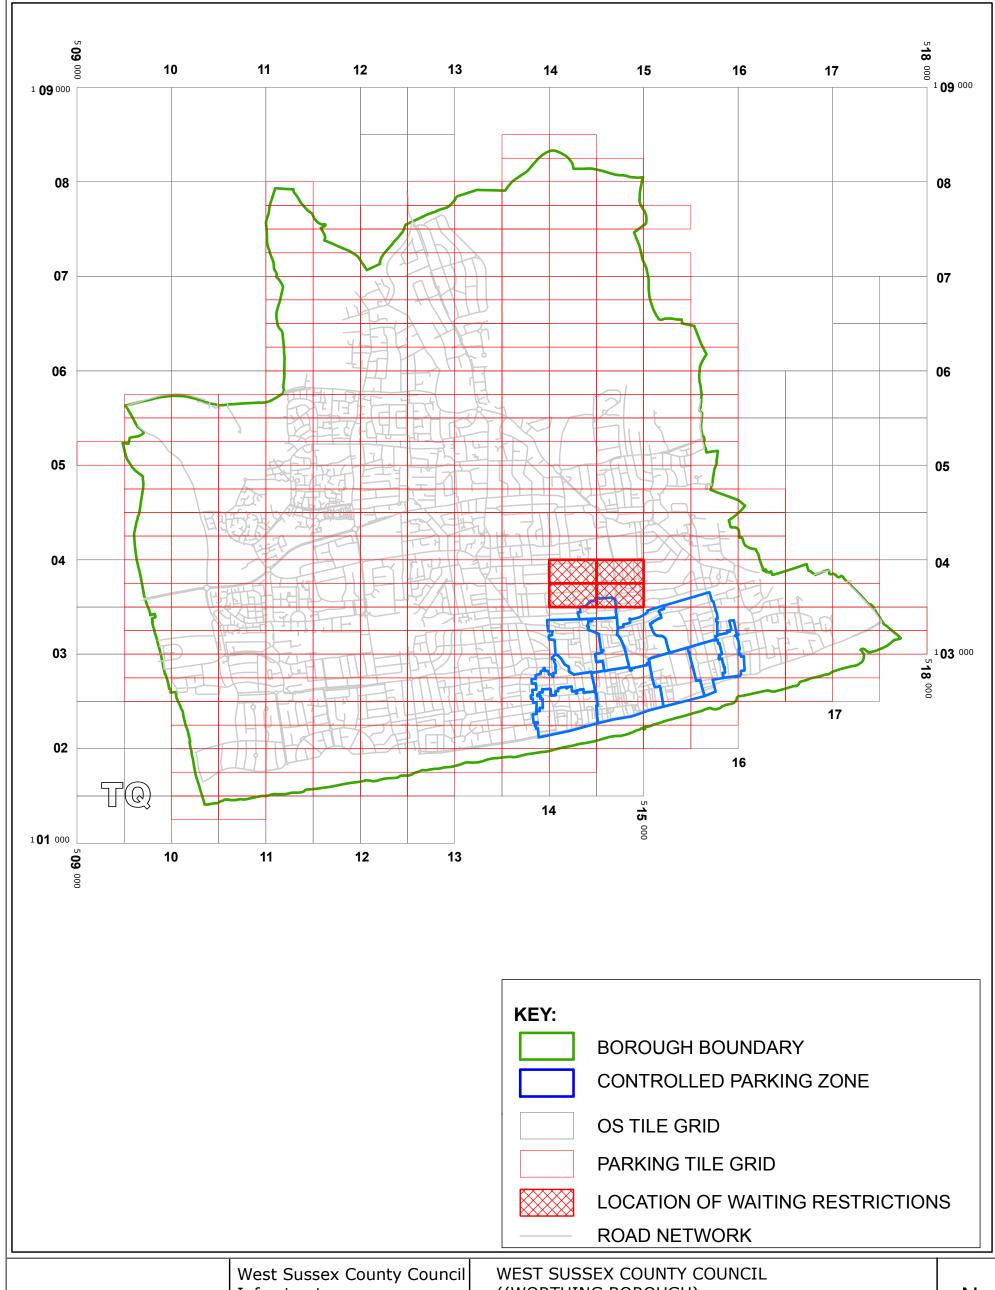

# **WORTHING: LOCATION OF WAITING RESTRICTIONS**

West Sussex County Council
Infrastructure
The Grange
Tower Street
Chichester
West Sussex

WEST SUSSEX COUNTY COUNCIL
((WORTHING BOROUGH)
(PARKING PLACES AND TRAFFIC REGULATION)
(CONSOLIDATION ORDER 2007))
(NORTHCOURT ROAD AND VARIOUS ROADS
AMENDMENT) ORDER 2011
LOCATION OF WAITING RESTRICTIONS

N

PO19 1RH LOCATION OF WAITI

Reproduced from or based upon 2010 Ordnance Survey mapping
with permission of the Controller of HMSO (c) Crown Copyright reserved.
Unauthorised reproduction infringes Crown copyright and may lead
to prosecution or civil proceedings West Sussex County Council Licence No. 100023447

SCALE: 1:40,000 DATE: 07/11/2011

## **Key for Waiting Restrictions**

All areas over which the provision of the orders apply are defined by the shaded areas as shown on the following plans plus a contiguous area not indicated on the plans of verge and/or footway between the carriageway edge and the highway boundary. The plans in this schedule are based upon grid references of the Ordnance Survey National Grid defined by the OSGB 36 triangulation.