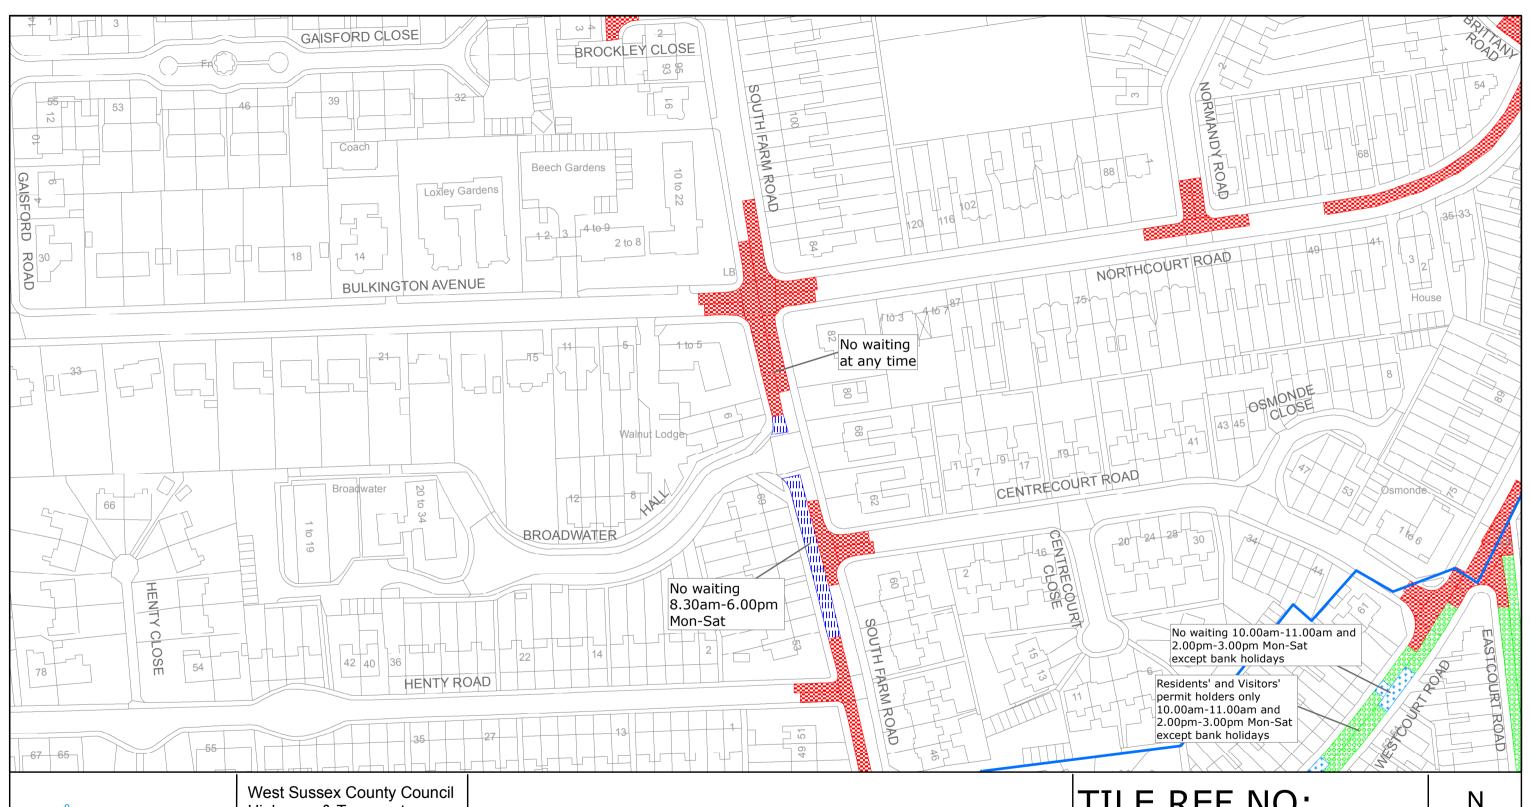

West Sussex County Council Highways & Transport The Grange Tower Street Chichester West Sussex PO19 1RH

WORTHING BOROUGH: GAISFORD WARD

WAITING RESTRICTIONS

TILE REF NO: TQ1403NWS

SHEET ISSUE NO 2

SHEET ACTIVE FROM - 07/11/2011

SCALE: 1:1250 at A3 size

Reproduced from or based upon 2010 Ordnance Survey mapping with permission of the Controller of HMSO (c) Crown Copyright reserved.

Unauthorised reproduction infringes Crown copyright and may lead to prosecution or civil proceedings West Sussex County Council Licence No. 100018485