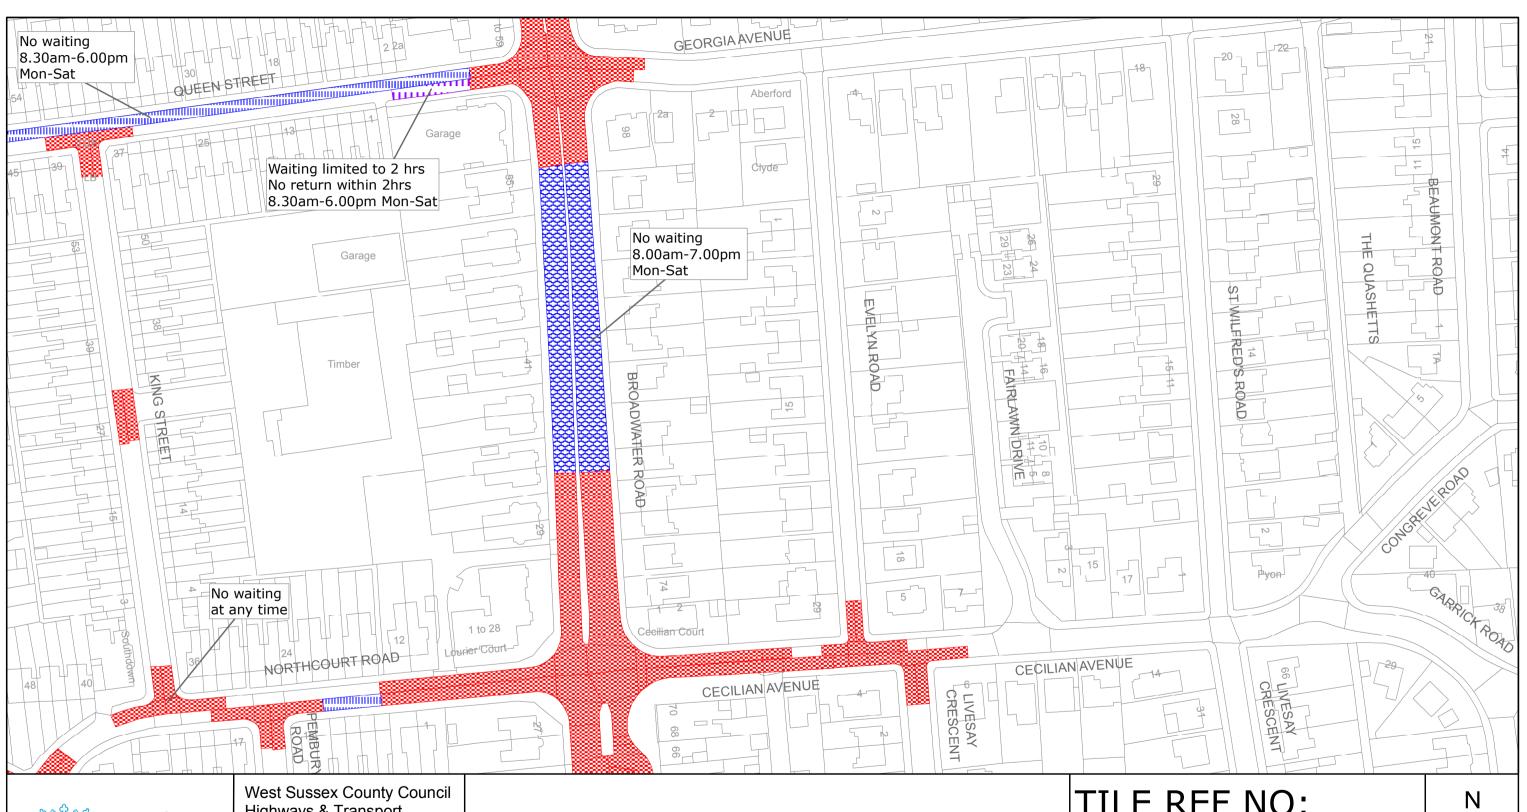

)

West Sussex County Council Highways & Transport The Grange Tower Street Chichester West Sussex PO19 1RH

WORTHING BOROUGH: GAISFORD WARD

WAITING RESTRICTIONS

Reproduced from or based upon 2010 Ordnance Survey mapping with permission of the Controller of HMSO (c) Crown Copyright reserved.

Unauthorised reproduction infringes Crown copyright and may lead to prosecution or civil proceedings West Sussex County Council Licence No. 100018485

# TILE REF NO: TQ1403NEN

SHEET ISSUE NO 2

SHEET ACTIVE FROM - 07/11/2011

Reproduced from or based upon 2010 Ordnance Survey mapping with permission of the Controller of HMSO (c) Crown Copyright reserved

Unauthorised reproduction infringes Crown copyright and may lead to prosecution or civil proceedings West Sussex County Council Licence No. 100018485