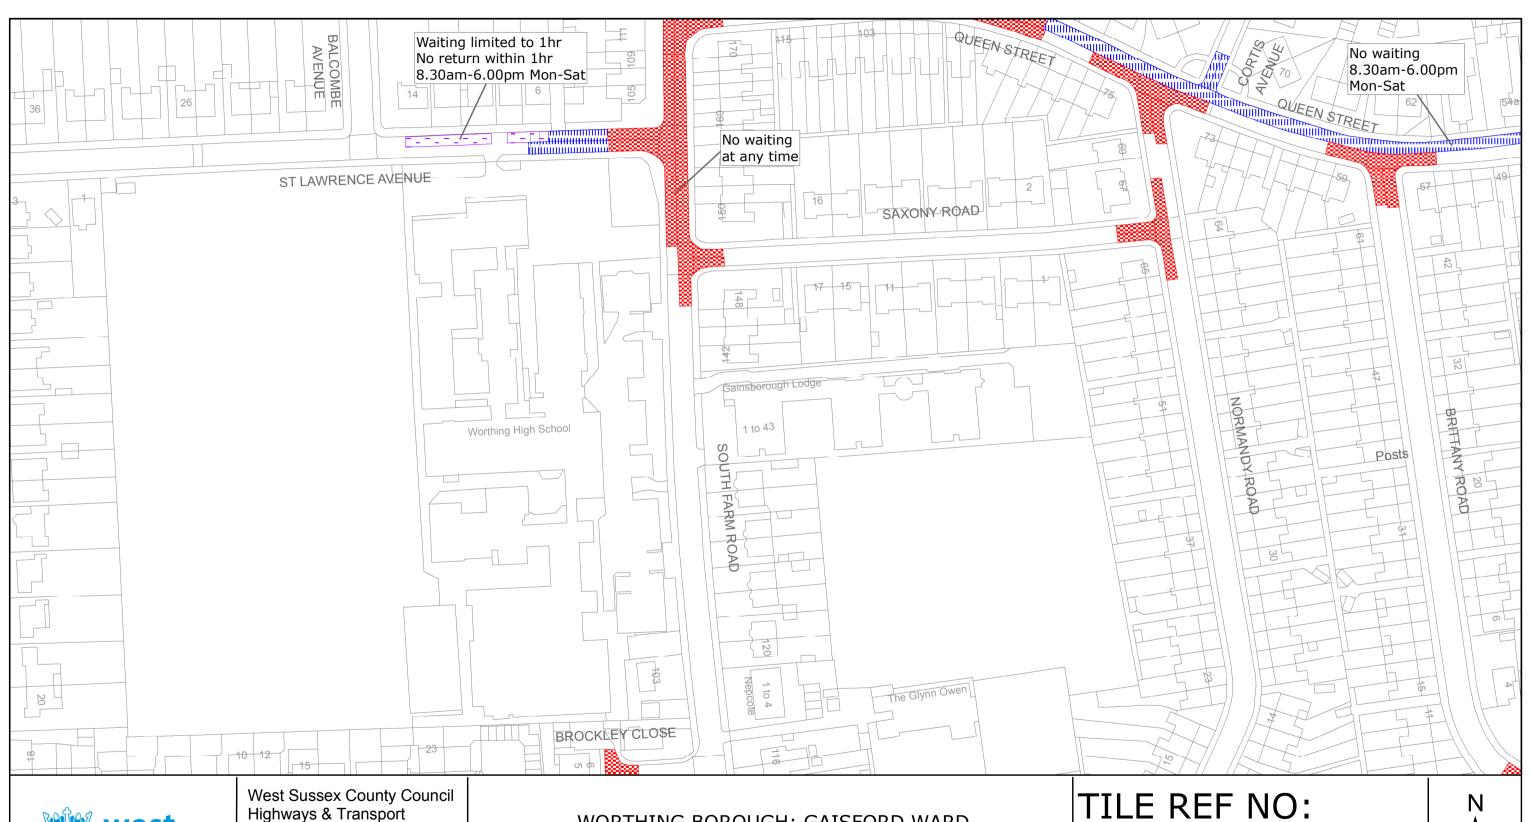

SHEET ACTIVE FROM - 07/11/2011

at A3 size

Highways & Transport The Grange **Tower Street** Chichester West Sussex PO19 1RH

WORTHING BOROUGH: GAISFORD WARD

WAITING RESTRICTIONS

TQ1403NWN

SHEET ISSUE NO 2

SHEET ACTIVE FROM - 07/11/2011

SCALE: 1:1250 at A3 size

Reproduced from or based upon 2010 Ordnance Survey mapping with permission of the Controller of HMSO (c) Crown Copyright reserved. Unauthorised reproduction infringes Crown copyright and may lead to prosecution or civil proceedings West Sussex County Council Licence No. 100018485