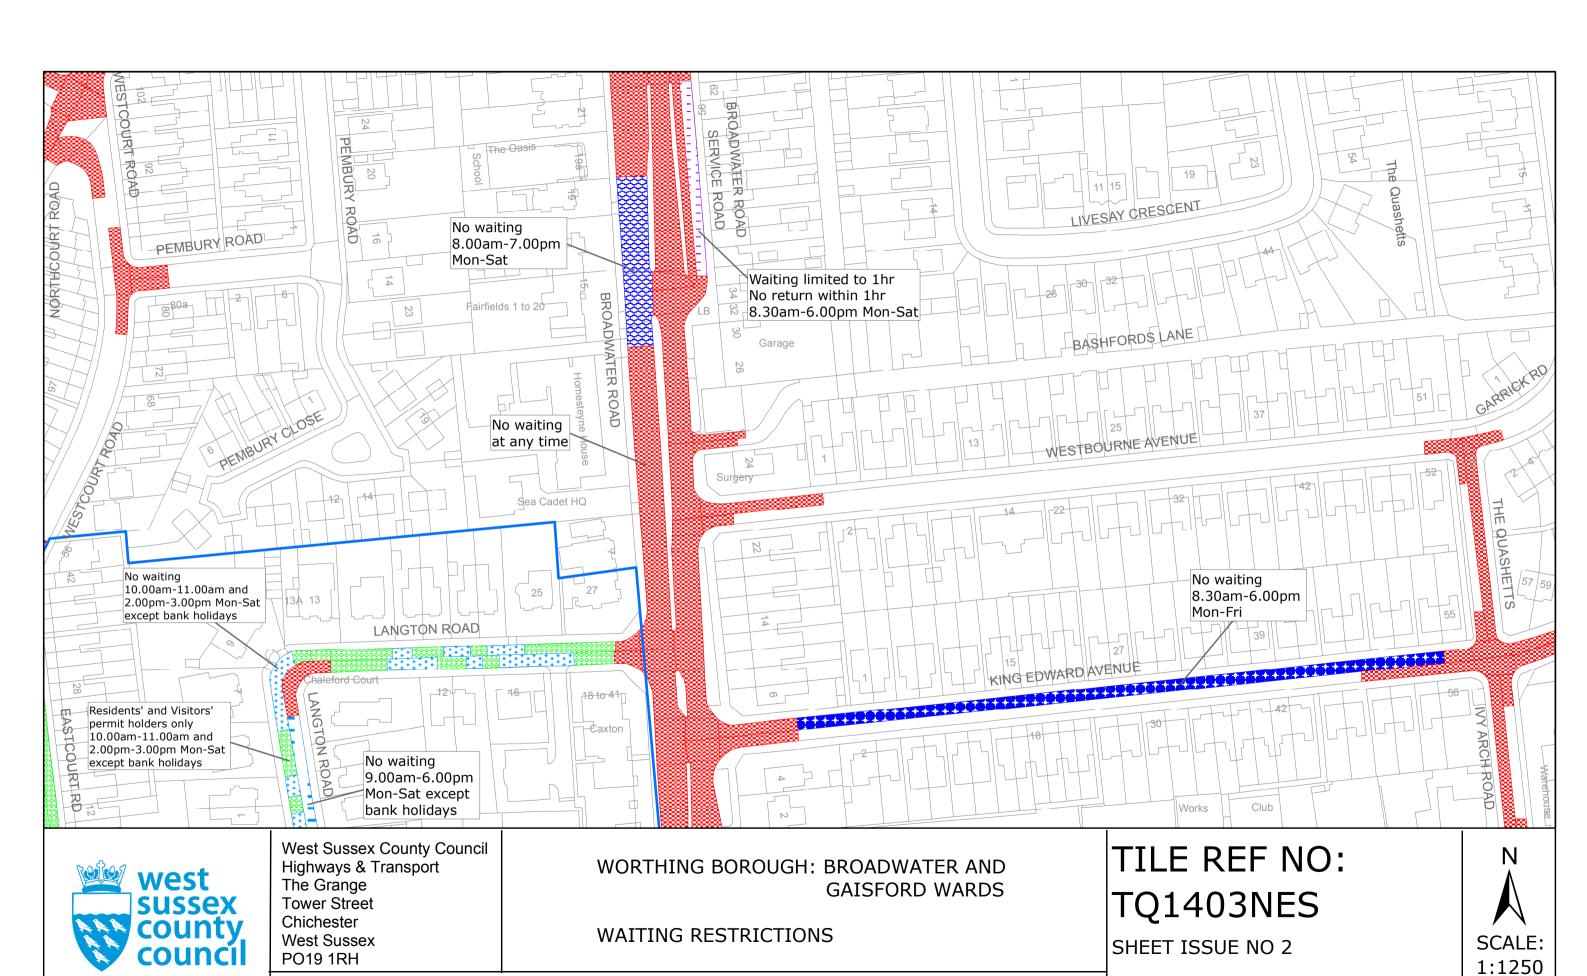

)

West Sussex County Council Highways & Transport The Grange Tower Street Chichester West Sussex PO19 1RH

WORTHING BOROUGH: GAISFORD WARD

WAITING RESTRICTIONS

Reproduced from or based upon 2010 Ordnance Survey mapping with permission of the Controller of HMSO (c) Crown Copyright reserved.

Unauthorised reproduction infringes Crown copyright and may lead to prosecution or civil proceedings West Sussex County Council Licence No. 100018485