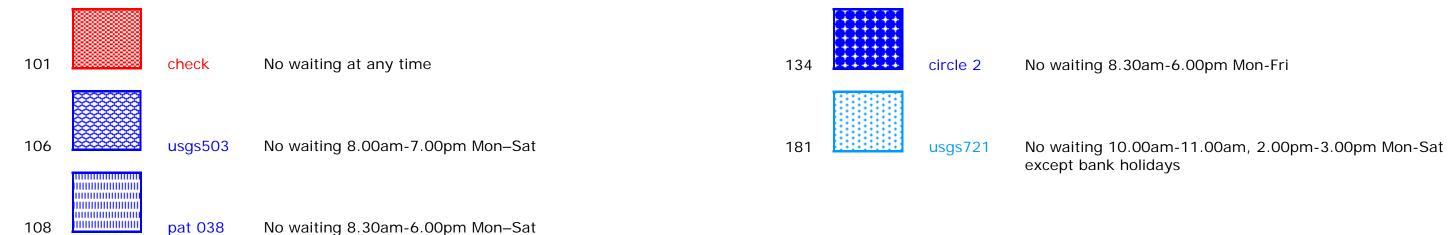

## **Key for Waiting Restrictions**

All areas over which the provision of the orders apply are defined by the shaded areas as shown on the following plans plus a contiguous area not indicated on the plans of verge and/or footway between the carriageway edge and the highway boundary. The plans in this schedule are based upon grid references of the Ordnance Survey National Grid defined by the OSGB 36 triangulation.

## **Prohibition of waiting**

## **Residents Parking**

# Free Limited Waiting

Individual zone boundaries of Controlled Parking Zone