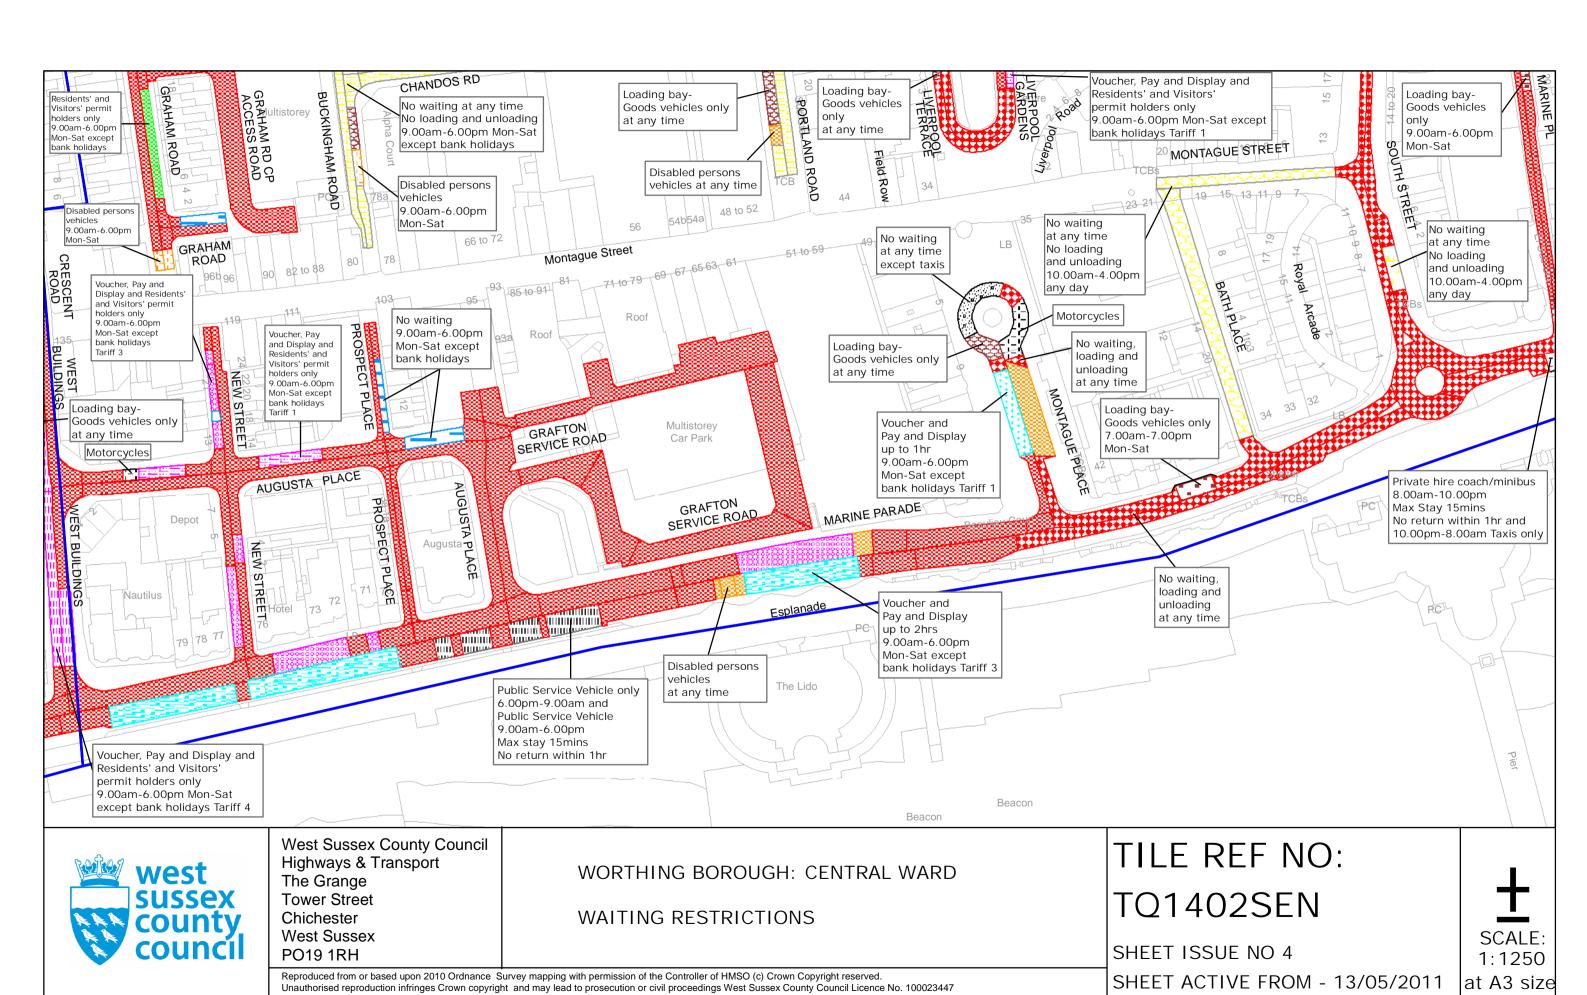

#### **Key for Waiting Restrictions**

All areas over which the provision of the orders apply are defined by the shaded areas as shown on the following plans plus a contiguous area not indicated on the plans of verge and/or footway between the carriageway edge and the highway boundary. The plans in this schedule are based upon grid references of the Ordnance Survey National Grid defined by the OSGB 36 triangulation.

#### **Prohibition of waiting**

#### **Prohibition of loading**

#### Charged on-street parking

#### **Shared Residents Parking & Charged On-street Parking**

pat038

Voucher, Pay and Display and Residents' and Visitors' permit holders only 9.00am- 6.00pm Mon-Sat except bank holidays Tariff 4

#### **Residents Parking**

check

Residents' and Visitors' permit holders only 9.00am-6.00pm Mon-Sat except bank holidays

#### Free Limited Waiting

pat064

Waiting limited to 1hr No return within 1hr 8.30am-6.00pm Mon-Sat

circle4

Voucher, Pay and Display and Residents' and Visitors' permit holders only 9.00am-6.00pm Mon-Sat except bank holidays Tariff 3

usgs617

Voucher, Pay and Display and Residents' and Visitors' permit holders only 9.00am-6.00pm except bank holidays Mon–Sat Tariff 1

#### **Specified Vehicles**

Individual zone boundaries of Controlled Parking Zone