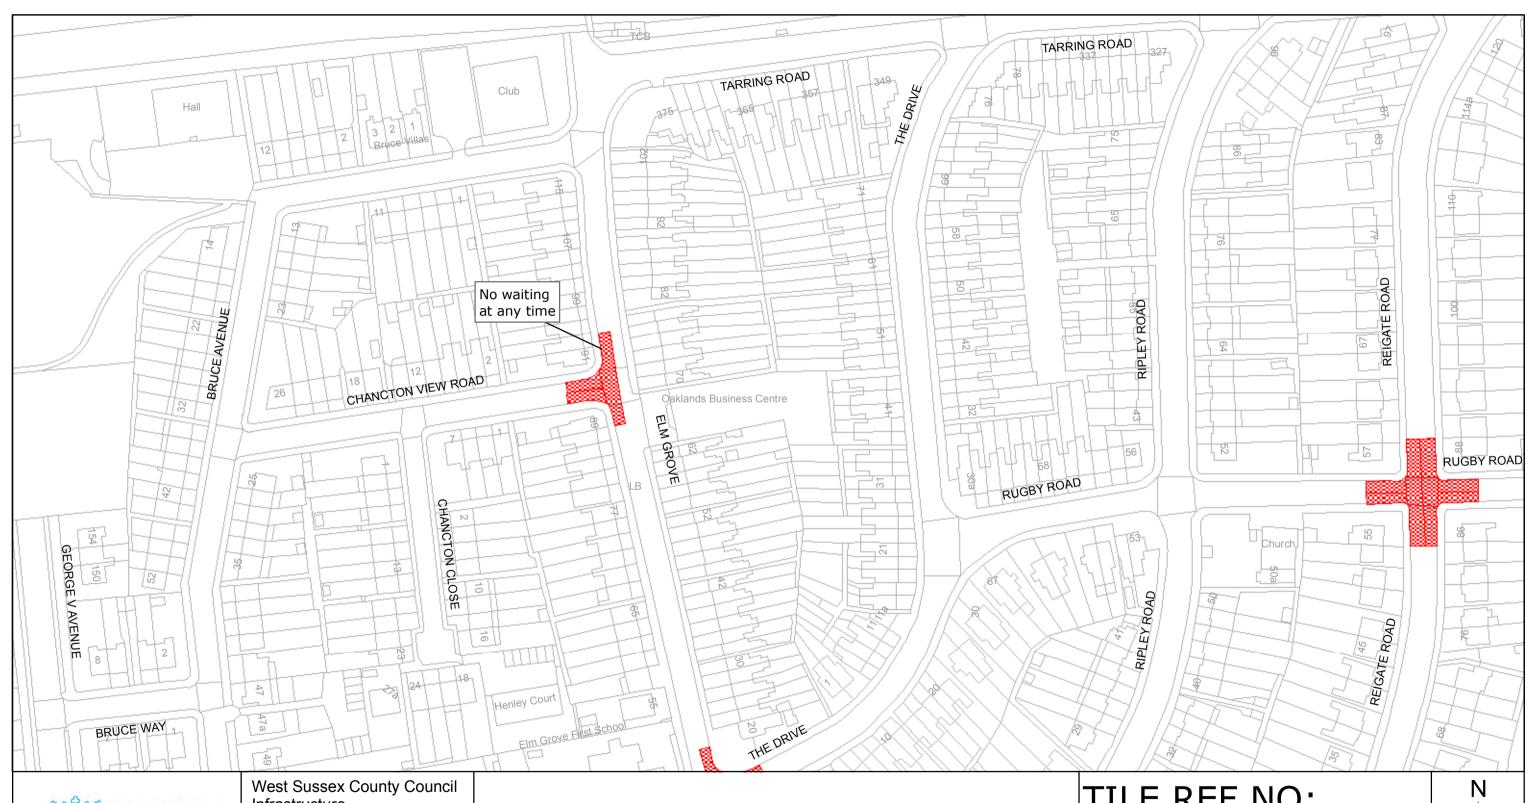

West Sussex County Council Infrastructure The Grange Tower Street Chichester West Sussex PO19 1RH

WORTHING BOROUGH: HEENE AND MARINE WARDS

WAITING RESTRICTIONS

Reproduced from or based upon 2010 Ordnance Survey mapping with permission of the Controller of HMSO (c) Crown Copyright reserved.

Unauthorised reproduction infringes Crown copyright and may lead to prosecution or civil proceedings West Sussex County Council Licence No. 100023447

# TILE REF NO: TQ1302NWN

SHEET ISSUE NO 2

SHEET ACTIVE FROM - 13/05/2011

West Sussex County Council Infrastructure The Grange Tower Street Chichester West Sussex PO19 1RH

WORTHING BOROUGH: HEENE WARD

WAITING RESTRICTIONS