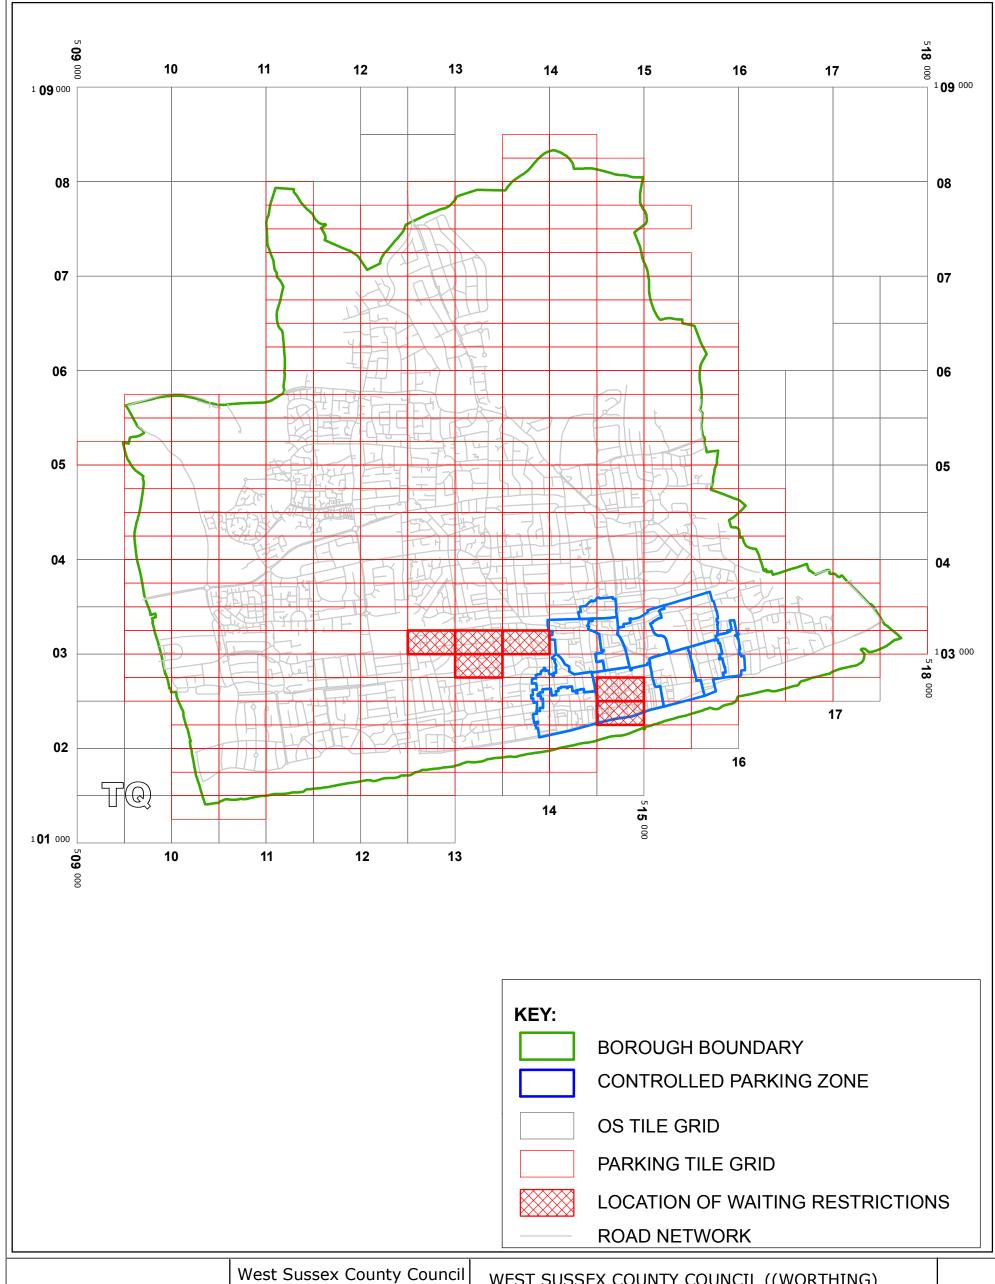

#### **WORTHING: LOCATION OF WAITING RESTRICTIONS**

West Sussex County Council
Infrastructure
The Grange
Tower Street
Chichester
West Sussex
PO19 1RH

WEST SUSSEX COUNTY COUNCIL ((WORTHING) (PARKING PLACES AND TRAFFIC REGULATION) (CONSOLIDATION) ORDER 2007) (AMENDMENT No.2) ORDER 2011

LOCATION OF WAITING RESTRICTIONS

Z

Reproduced from or based upon 2010 Ordnance Survey mapping with permission of the Controller of HMSO (c) Crown Copyright reserved.
Unauthorised reproduction infringes Crown copyright and may lead to prosecution or civil proceedings West Sussex County Council Licence No. 100023447

SCALE: 1:40,000 DATE: 13/05/2011

#### **Key for Waiting Restrictions**

All areas over which the provision of the orders apply are defined by the shaded areas as shown on the following plans plus a contiguous area not indicated on the plans of verge and/or footway between the carriageway edge and the highway boundary. The plans in this schedule are based upon grid references of the Ordnance Survey National Grid defined by the OSGB 36 triangulation.