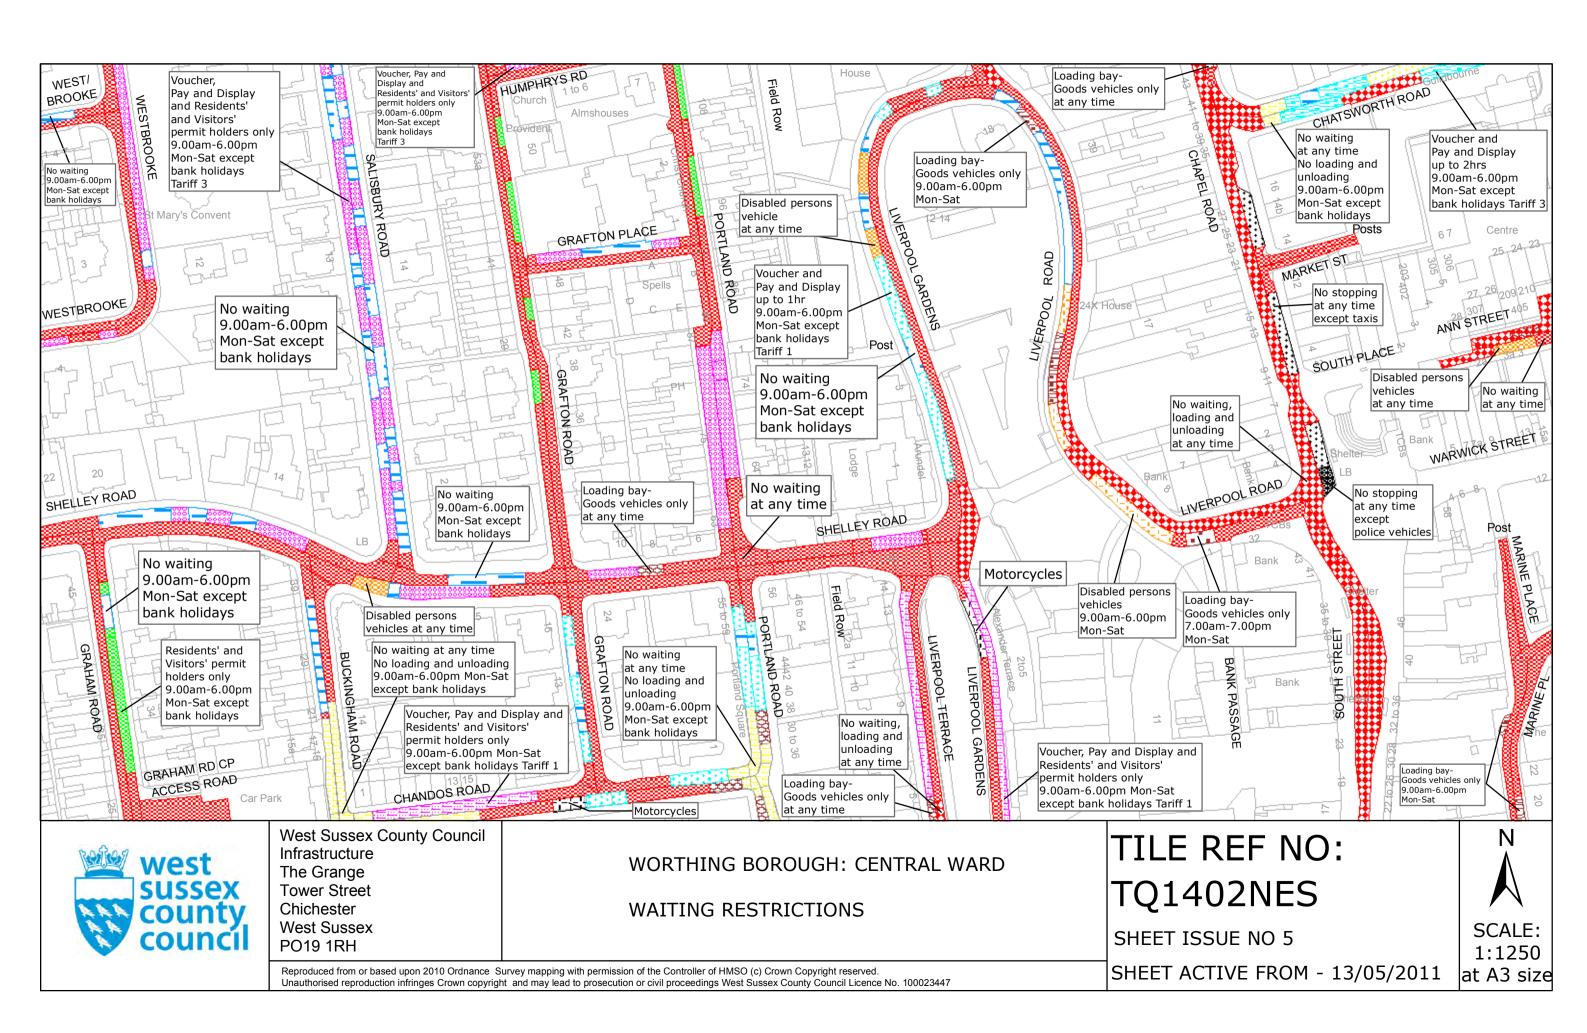

04/08 DELEGATED AUTHORITY

West Sussex County Council Infrastructure The Grange Tower Street Chichester West Sussex PO19 1RH

WORTHING BOROUGH: MARINE WARD

WAITING RESTRICTIONS

TILE REF NO: TQ1203SES

SHEET ISSUE NO 2

SHEET ACTIVE FROM - 13/05/2011

Reproduced from or based upon 2010 Ordnance Survey mapping with permission of the Controller of HMSO (c) Crown Copyright reserved.

Unauthorised reproduction infringes Crown copyright and may lead to prosecution or civil proceedings West Sussex County Council Licence No. 100023447