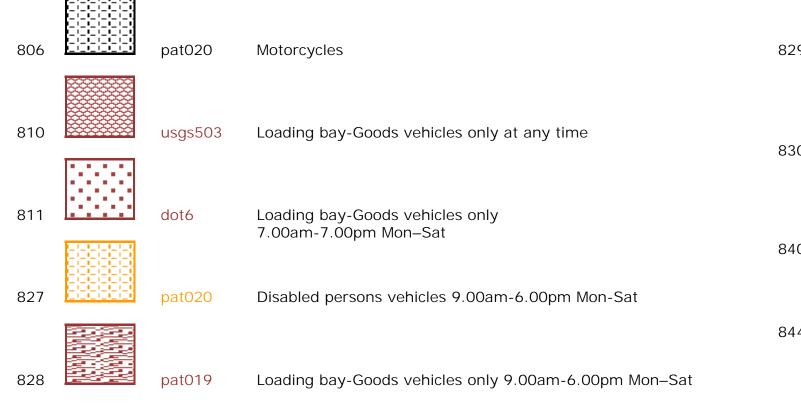

#### **Key for Waiting Restrictions**

All areas over which the provision of the orders apply are defined by the shaded areas as shown on the following plans plus a contiguous area not indicated on the plans of verge and/or footway between the carriageway edge and the highway boundary. The plans in this schedule are based upon grid references of the Ordnance Survey National Grid defined by the OSGB 36 triangulation.

#### **Prohibition of waiting**

#### **Prohibition of loading**

#### Charged on-street parking