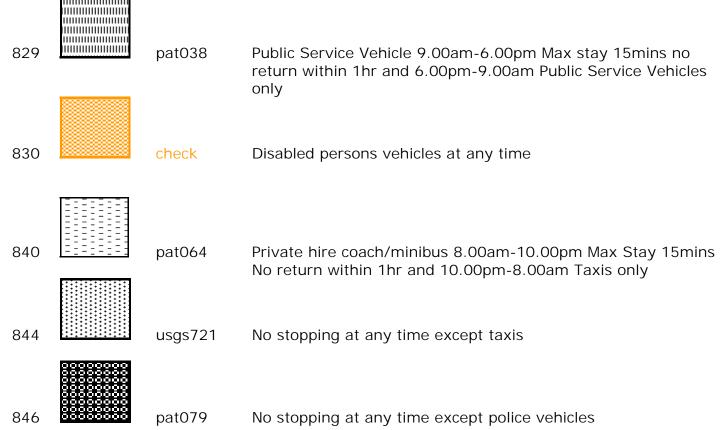

#### **Key for Waiting Restrictions**

All areas over which the provision of the orders apply are defined by the shaded areas as shown on the following plans plus a contiguous area not indicated on the plans of verge and/or footway between the carriageway edge and the highway boundary. The plans in this schedule are based upon grid references of the Ordnance Survey National Grid defined by the OSGB 36 triangulation.

#### **Prohibition of waiting**

#### **Prohibition of loading**

#### Charged on-street parking

#### **Shared Residents Parking & Charged On-street Parking**

pat038

Voucher, Pay and Display and Residents' and Visitors' permit holders only 9.00am- 6.00pm Mon-Sat except bank holidays Tariff 4

#### **Residents Parking**

check

Residents' and Visitors' permit holders only 9.00am-6.00pm Mon-Sat except bank holidays

#### Free Limited Waiting

pat064

Waiting limited to 1hr No return within 1hr 8.30am-6.00pm Mon-Sat

circle4

Voucher, Pay and Display and Residents' and Visitors' permit holders only 9.00am-6.00pm Mon-Sat except bank holidays Tariff 3

usgs617

Voucher, Pay and Display and Residents' and Visitors' permit holders only 9.00am-6.00pm except bank holidays Mon–Sat Tariff 1

#### **Specified Vehicles**

Individual zone boundaries of Controlled Parking Zone