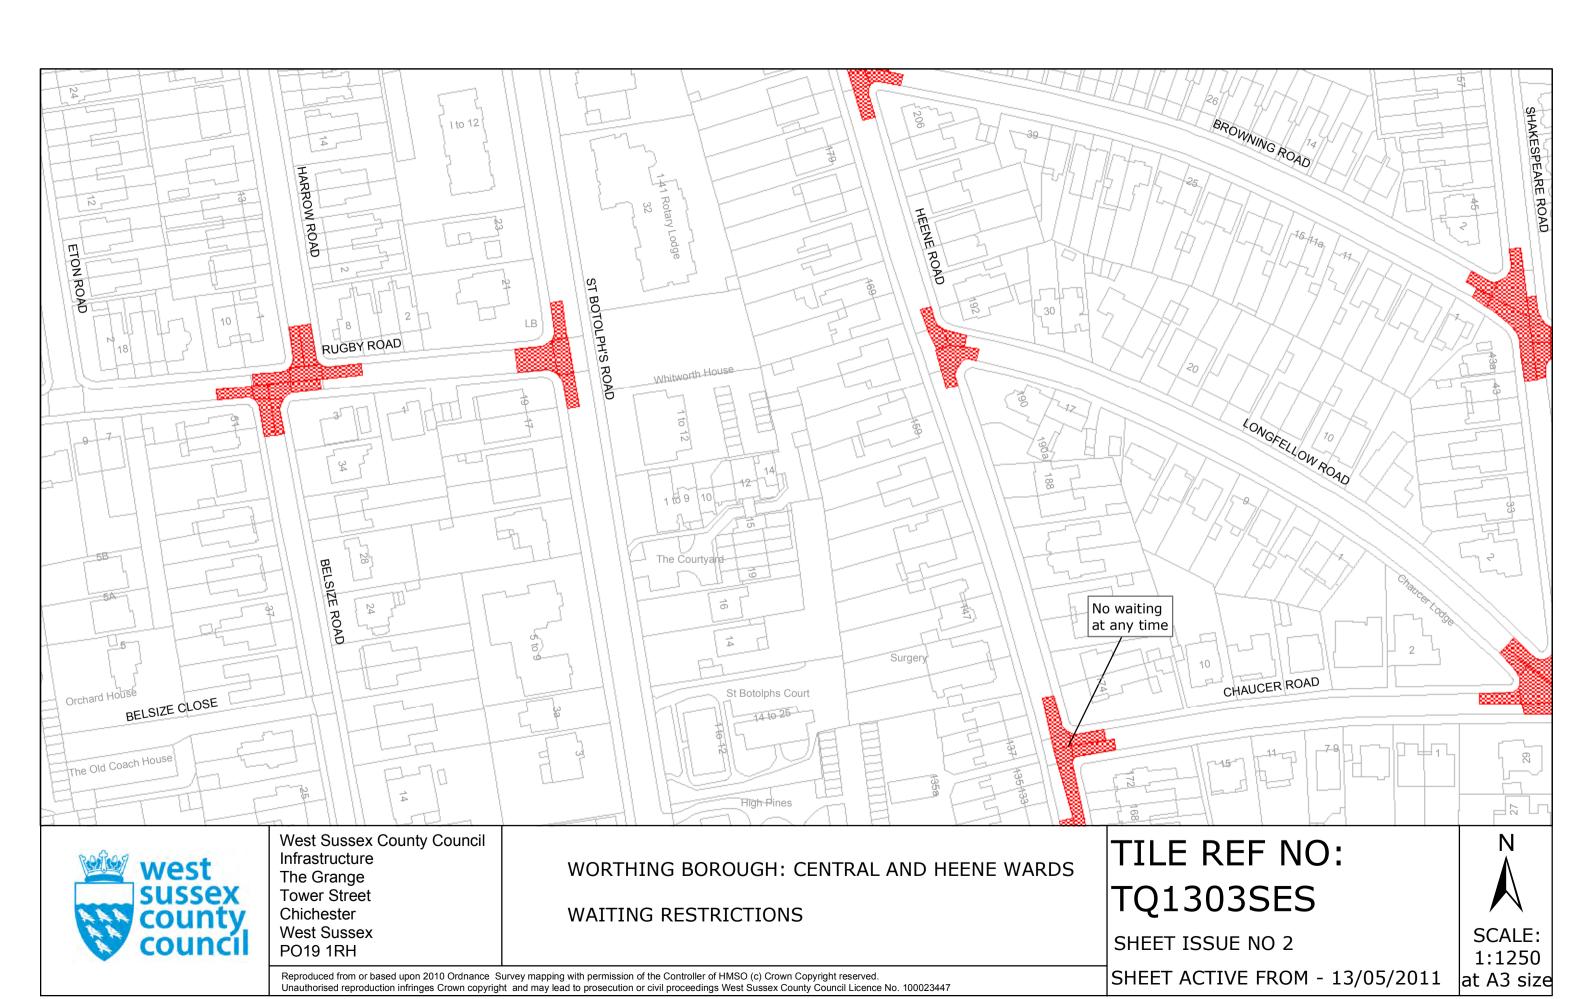

West Sussex County Council Infrastructure The Grange Tower Street Chichester West Sussex PO19 1RH

WORTHING BOROUGH: HEENE AND MARINE WARDS

WAITING RESTRICTIONS

Reproduced from or based upon 2010 Ordnance Survey mapping with permission of the Controller of HMSO (c) Crown Copyright reserved.

Unauthorised reproduction infringes Crown copyright and may lead to prosecution or civil proceedings West Sussex County Council Licence No. 100023447

# TILE REF NO: TQ1302NWN

SHEET ISSUE NO 2

SHEET ACTIVE FROM - 13/05/2011

West Sussex County Council Infrastructure The Grange Tower Street Chichester West Sussex PO19 1RH

WORTHING BOROUGH: HEENE WARD

WAITING RESTRICTIONS