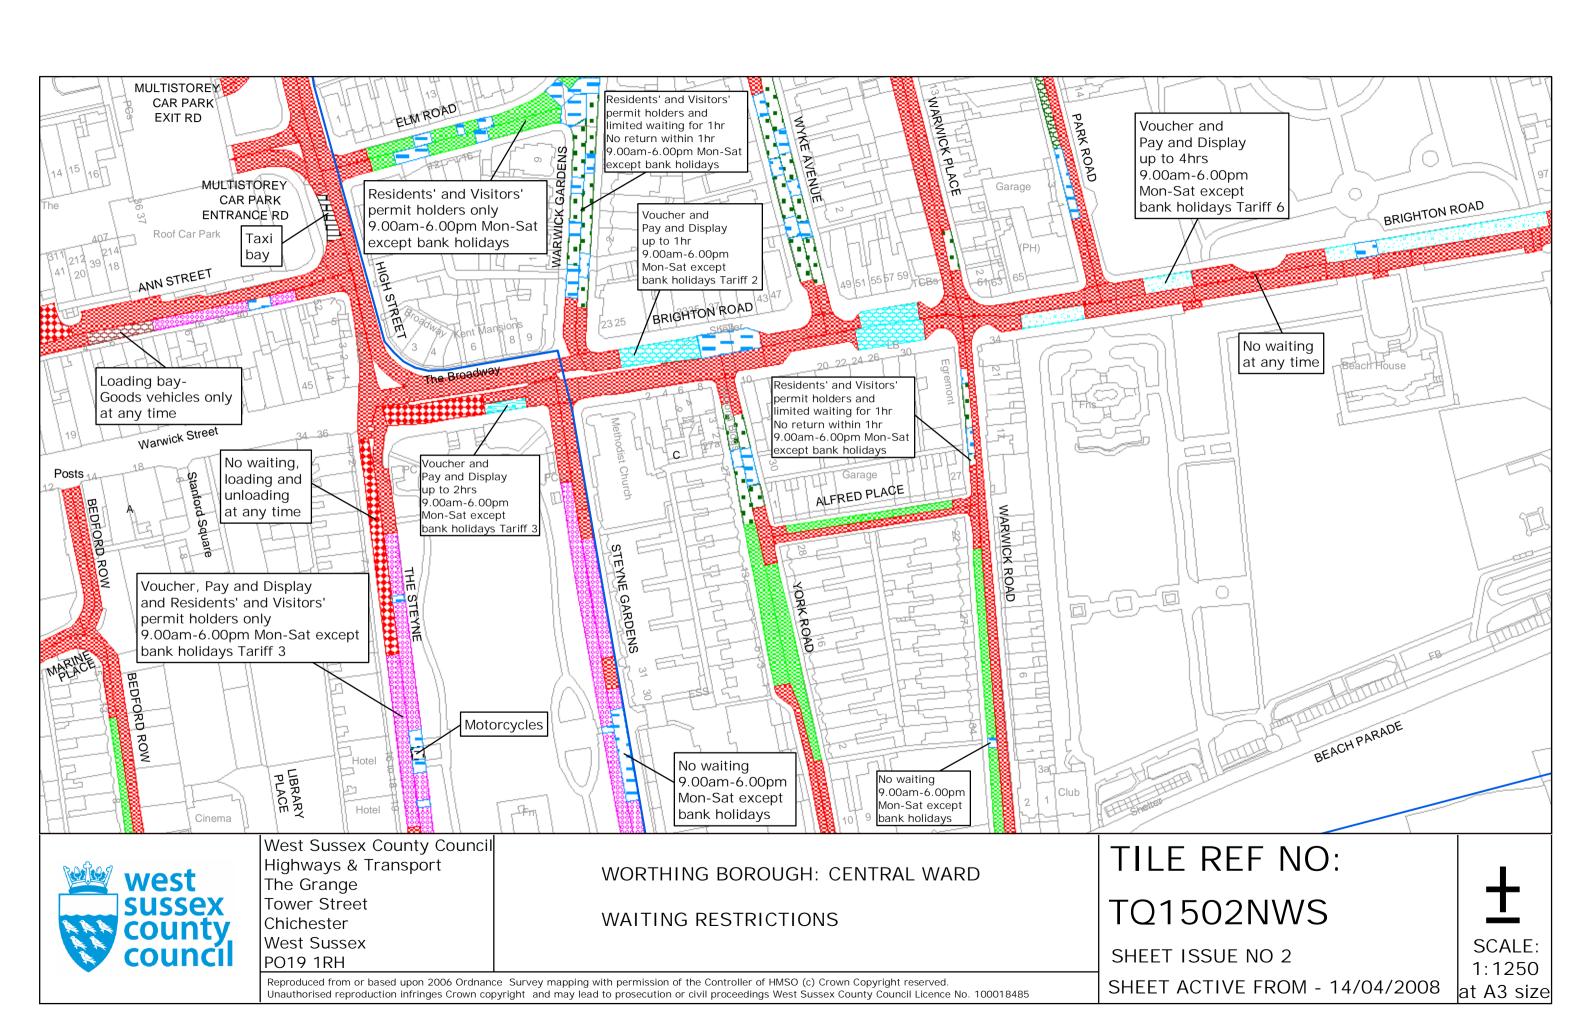

## FIRST SCHEDULE Plan number to be revoked

TQ1502NWS (Issue No. 1)

SECOND SCHEDULE Plan to be substituted (as attached)

TO1502NWS (Issue No. 2)

The COMMON SEAL of WEST SUSSEX COUNTY COUNCIL was hereto affixed