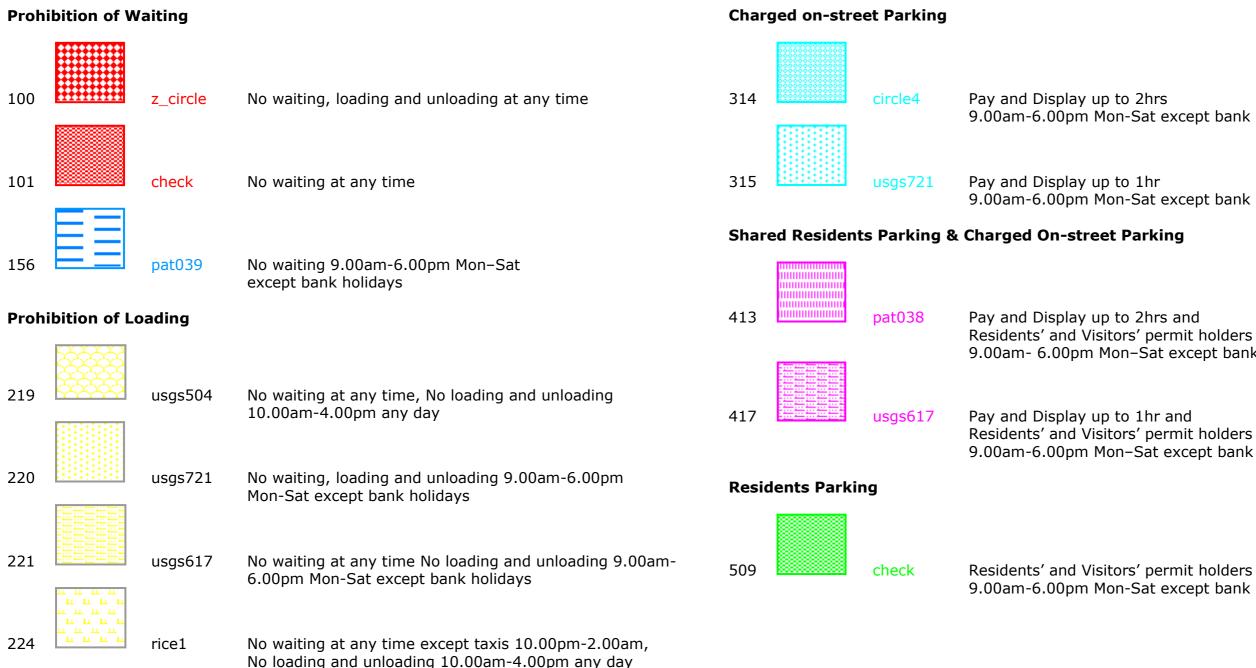

# 14 March 2022

9.00am-6.00pm Mon-Sat except bank holidays

9.00am-6.00pm Mon-Sat except bank holidays

9.00am- 6.00pm Mon-Sat except bank holidays

9.00am-6.00pm Mon-Sat except bank holidays

Residents' and Visitors' permit holders only 9.00am-6.00pm Mon-Sat except bank holidays

# **Specified Vehicles**

| Specified Vehicles |  |         |                                                                                                                                                                                                                                                |     |  |        |                  |
|--------------------|--|---------|------------------------------------------------------------------------------------------------------------------------------------------------------------------------------------------------------------------------------------------------|-----|--|--------|------------------|
| 806                |  | pat020  | Motorcycles                                                                                                                                                                                                                                    | 846 |  | pat079 | No stopping at a |
| 810                |  | usgs503 | Loading bay-Goods vehicles only at any time                                                                                                                                                                                                    |     |  |        |                  |
| 811                |  | dot6    | Loading bay-Goods vehicles only 7.00am-7.00pm<br>Mon-Sat                                                                                                                                                                                       |     |  |        |                  |
| 815                |  | pat020  | Loading bay-Any vehicle 7.00am-7.00pm Mon-Sat                                                                                                                                                                                                  |     |  |        |                  |
| 827                |  | pat020  | Disabled persons vehicles 9.00am-6.00pm Mon-Sat                                                                                                                                                                                                |     |  |        |                  |
| 829                |  | pat038  | Parking place reserved for buses only 6.00pm-9.00am<br>and Parking place reserved for buses only<br>9.00am-6.00pm<br>Max stay 15mins No return within 1hr                                                                                      |     |  |        |                  |
| 830                |  | check   | Disabled persons vehicles at any time                                                                                                                                                                                                          |     |  |        |                  |
| 840                |  | pat064  | No waiting 10.00pm-8.00am except for taxis and<br>Parking place reserved for buses only 8.00am-10.00pm<br>Max Stay 15mins No return within 1hr<br>8.00am-10.00pm any day Max Stay 15mins<br>No return within 1hr and 10.00pm-8.00am Taxis only |     |  |        |                  |
| 844                |  | usgs721 | No stopping at any time except taxis                                                                                                                                                                                                           |     |  |        |                  |
|                    |  |         |                                                                                                                                                                                                                                                |     |  |        |                  |

any time except police vehicles