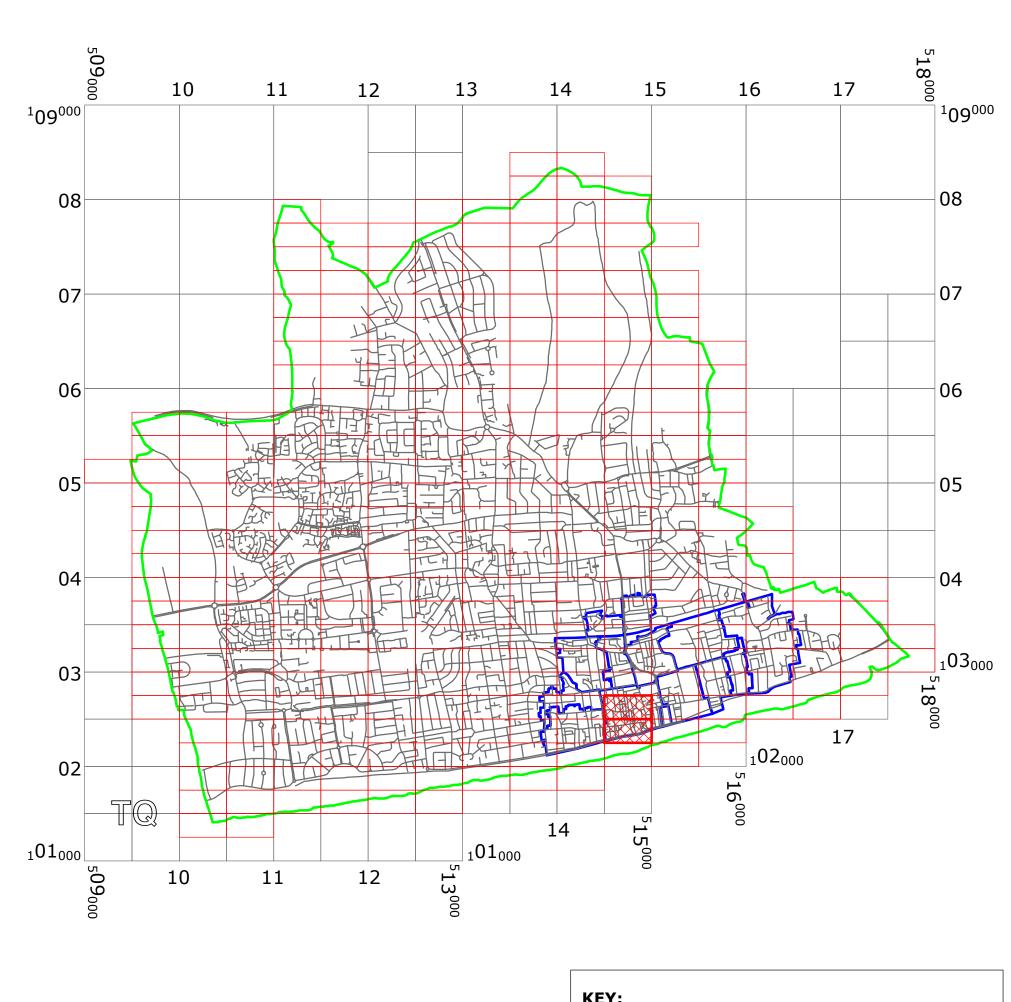

# WORTHING: LOCATION OF WAITING RESTRICTIONS

|                                     |                                                                                                                                                                                                                                                                                                | BOUNDARY OF CONTROLLED I<br>BOROUGH BOUNDARY<br>ROAD NETWORK                                                                                                                                                  | PARKING ZONES |  |  |
|-------------------------------------|------------------------------------------------------------------------------------------------------------------------------------------------------------------------------------------------------------------------------------------------------------------------------------------------|---------------------------------------------------------------------------------------------------------------------------------------------------------------------------------------------------------------|---------------|--|--|
| west<br>sussex<br>county<br>council | West Sussex County Council<br>Highways & Transport<br>The Grange<br>Tower Street<br>Chichester<br>West Sussex<br>PO19 1RH                                                                                                                                                                      | WEST SUSSEX COUNTY COUNCIL<br>((WORTHING)(PARKING PLACES & TRAFFIC REGULATION)<br>(CONSOLIDATION) ORDER 2007)<br>(PORTLAND ROAD AND CHANDOS ROAD AMENDMENT)<br>ORDER 2022<br>LOCATION OF WAITING RESTRICTIONS |               |  |  |
|                                     | Reproduced from or based upon 2022 Ordnance Survey mapping with permission of the Controller of HMSO (c) Crown Copyright reserved.<br>Unauthorised reproduction infringes Crown copyright and may lead to prosecution or civil proceedings<br>West Sussex County Council Licence No. 100023447 |                                                                                                                                                                                                               |               |  |  |

## **Key for Waiting Restrictions**

All areas over which the provision of the orders apply are defined by the shaded areas as shown on the following plans plus a contiguous area not indicated on the plans of verge and/or footway between the carriageway edge and the highway boundary. The plans in this schedule are based upon grid references of the Ordnance Survey National Grid defined by the OSGB 36 triangulation.