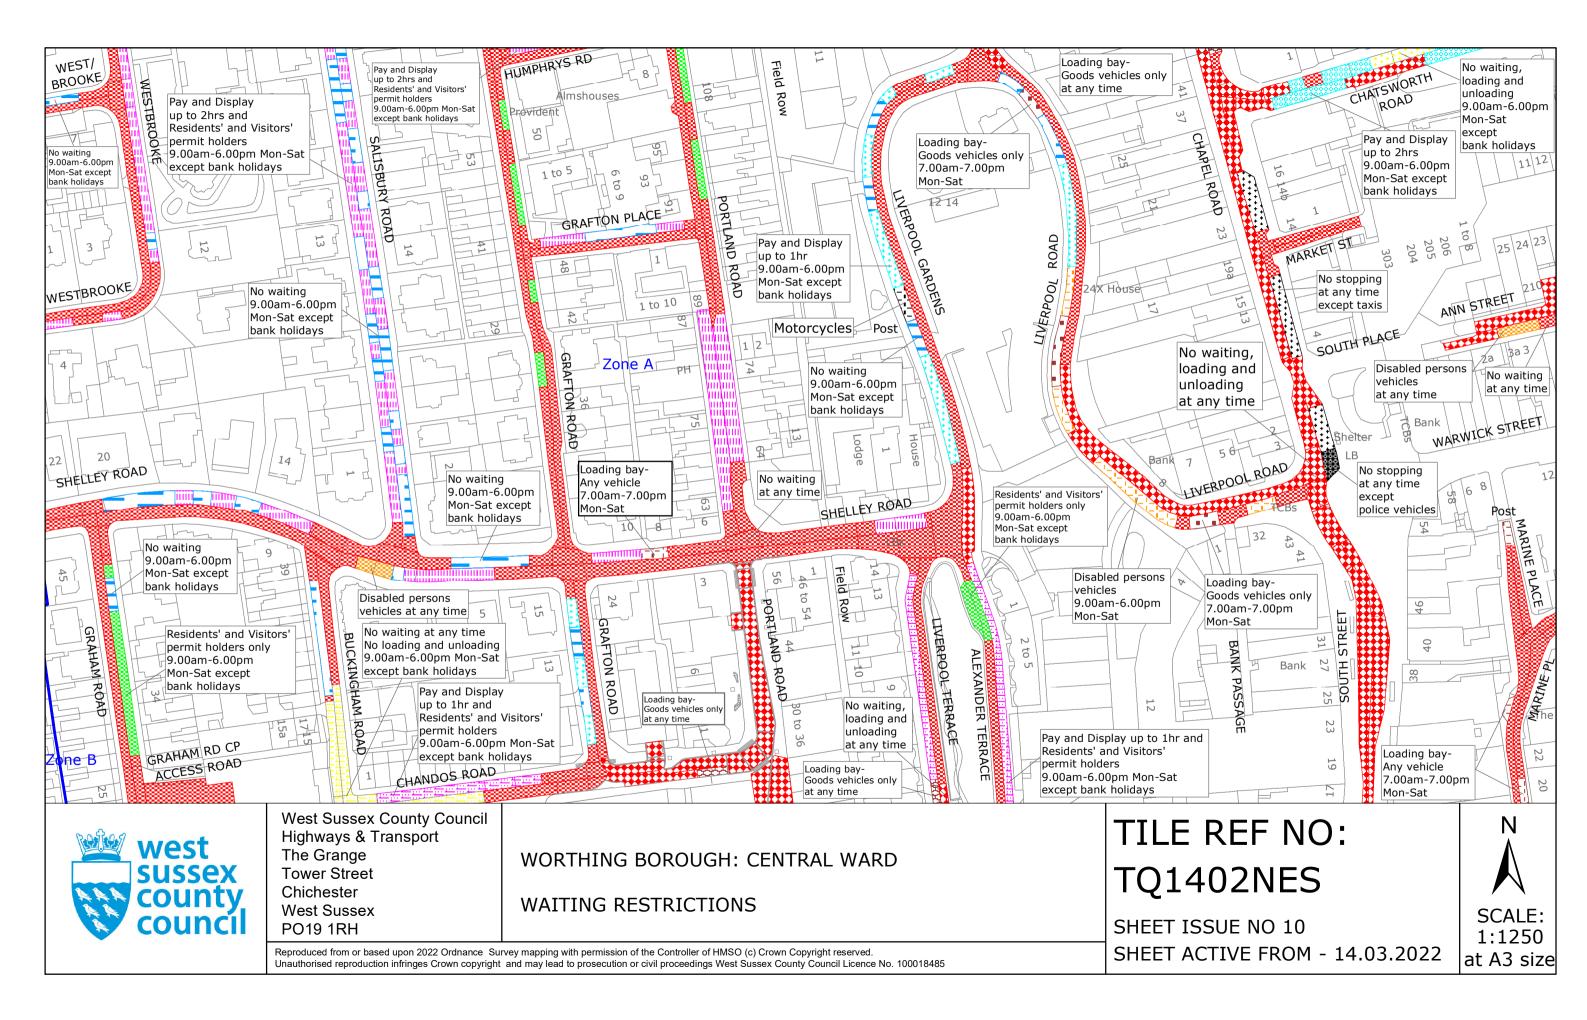

### FIRST SCHEDULE Plans to be Replaced

TQ1402NES (Issue Number 9) TQ1402SEN (Issue Number 10)

## SECOND SCHEDULE Replacement Plans

TQ1402NES (Issue Number 10) TQ1402SEN (Issue Number 11)

For and on behalf of WEST SUSSEX COUNTY COUNCIL

Authorised Signatory:

tu la

NAME: Martin Moore

DATE MADE: Tenth day of March 2022