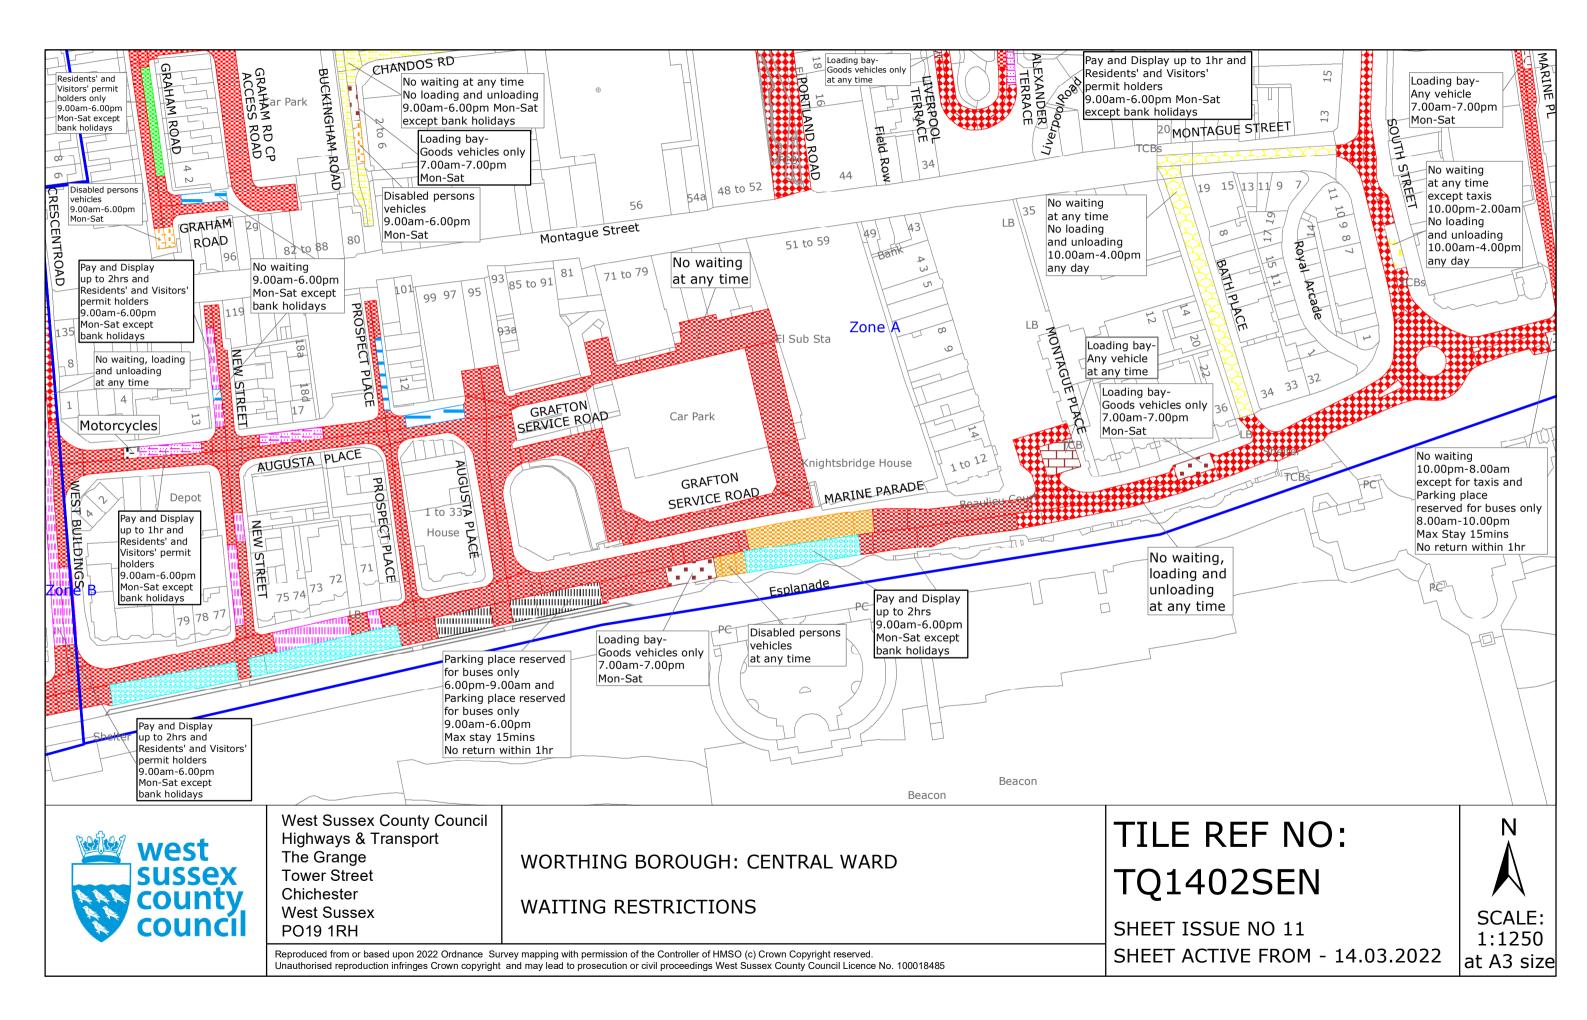

## **Key for Waiting Restrictions**

All areas over which the provision of the orders apply are defined by the shaded areas as shown on the following plans plus a contiguous area not indicated on the plans of verge and/or footway between the carriageway edge and the highway boundary. The plans in this schedule are based upon grid references of the Ordnance Survey National Grid defined by the OSGB 36 triangulation.

### FIRST SCHEDULE Plans to be Replaced

TQ1402NES (Issue Number 9) TQ1402SEN (Issue Number 10)

## SECOND SCHEDULE Replacement Plans

TQ1402NES (Issue Number 10) TQ1402SEN (Issue Number 11)

For and on behalf of WEST SUSSEX COUNTY COUNCIL

Authorised Signatory:

tu la

NAME: Martin Moore

DATE MADE: Tenth day of March 2022