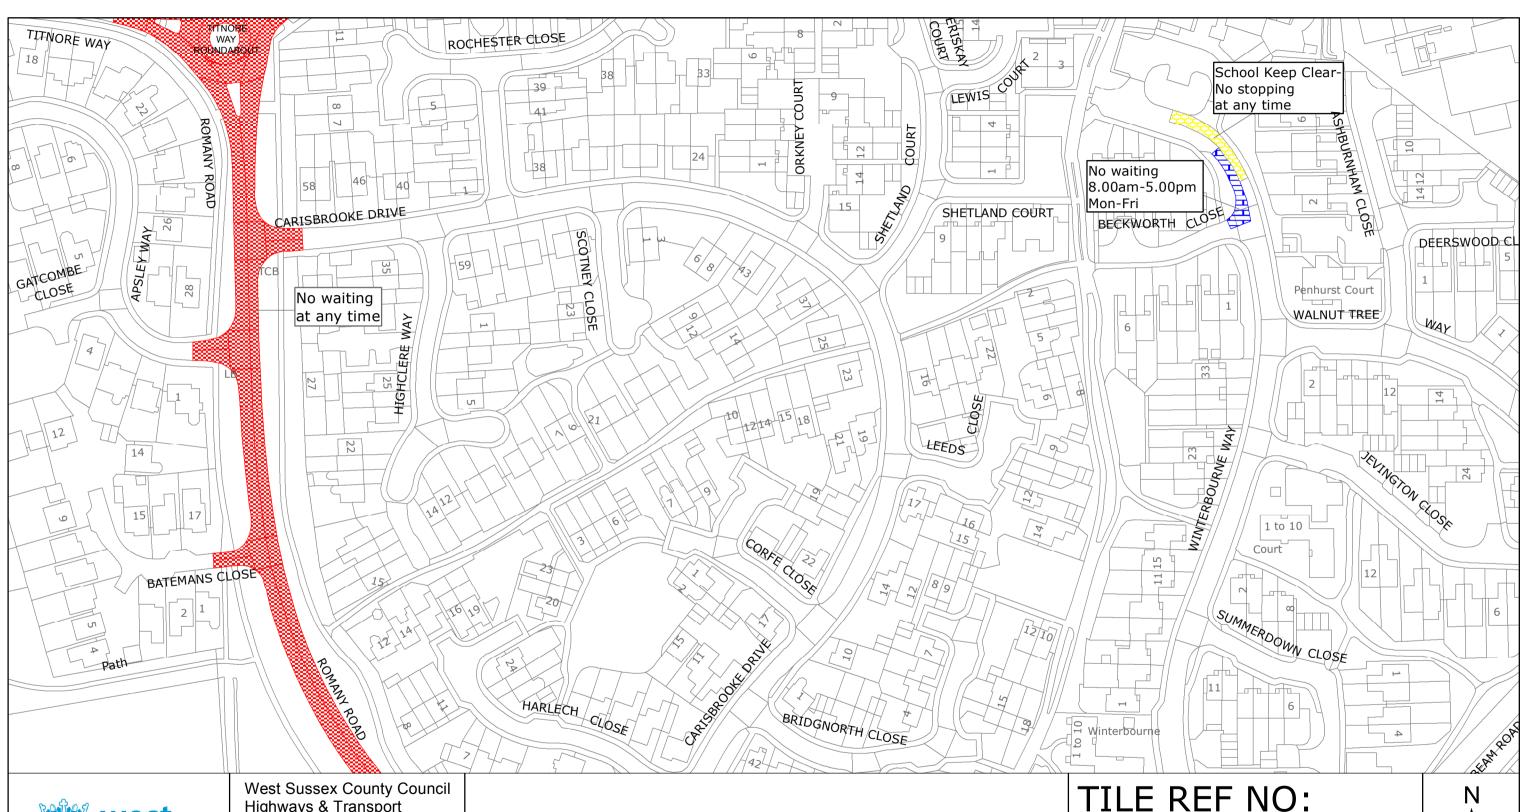

# TILE REF NO: TQ1003NEN

SHEET ISSUE NO 2 SHEET ACTIVE FROM - 21.09.2020

West Sussex County Council Highways & Transport The Grange Tower Street Chichester West Sussex PO19 1RH

WORTHING BOROUGH: NORTHBROOK WARD

#### **Key for Waiting Restrictions**

All areas over which the provision of the orders apply are defined by the shaded areas as shown on the following plans plus a contiguous area not indicated on the plans of verge and/or footway between the carriageway edge and the highway boundary. The plans in this schedule are based upon grid references of the Ordnance Survey National Grid defined by the OSGB 36 triangulation.

#### **Prohibition of waiting at any time**