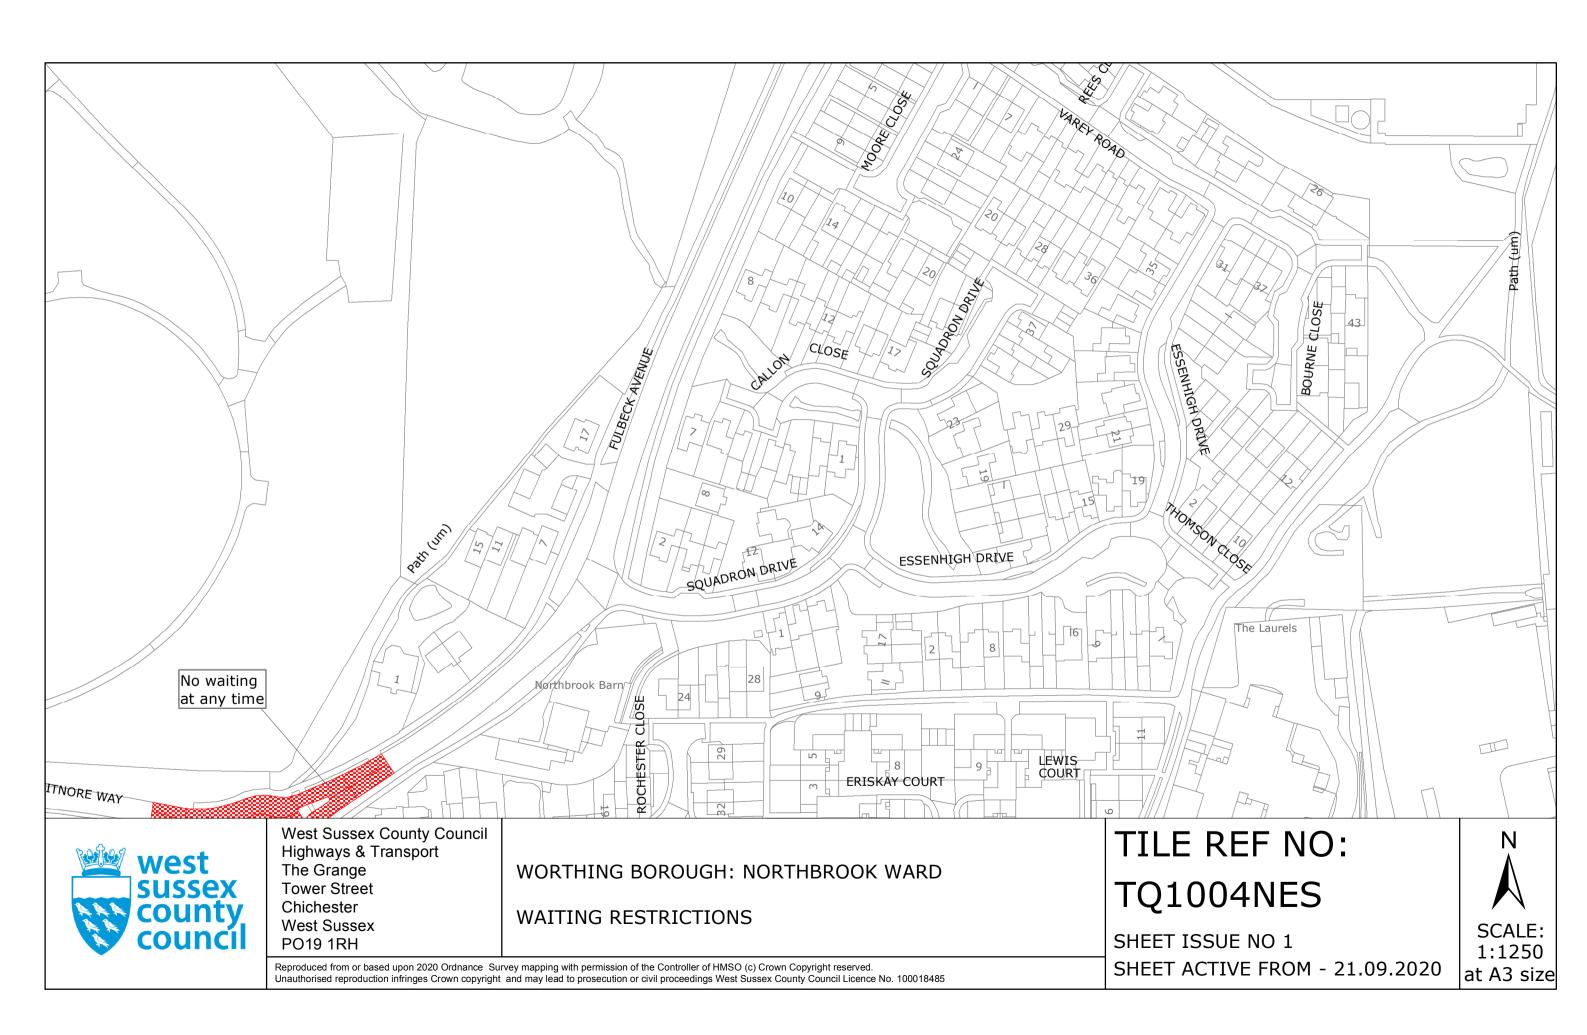

# TILE REF NO: TQ1003NEN

SHEET ISSUE NO 2 SHEET ACTIVE FROM - 21.09.2020

West Sussex County Council Highways & Transport The Grange Tower Street Chichester West Sussex PO19 1RH

WORTHING BOROUGH: NORTHBROOK WARD

WAITING RESTRICTIONS

Reproduced from or based upon 2020 Ordnance Survey mapping with permission of the Controller of HMSO (c) Crown Copyright reserved.

Unauthorised reproduction infringes Crown copyright and may lead to prosecution or civil proceedings West Sussex County Council Licence No. 100018485