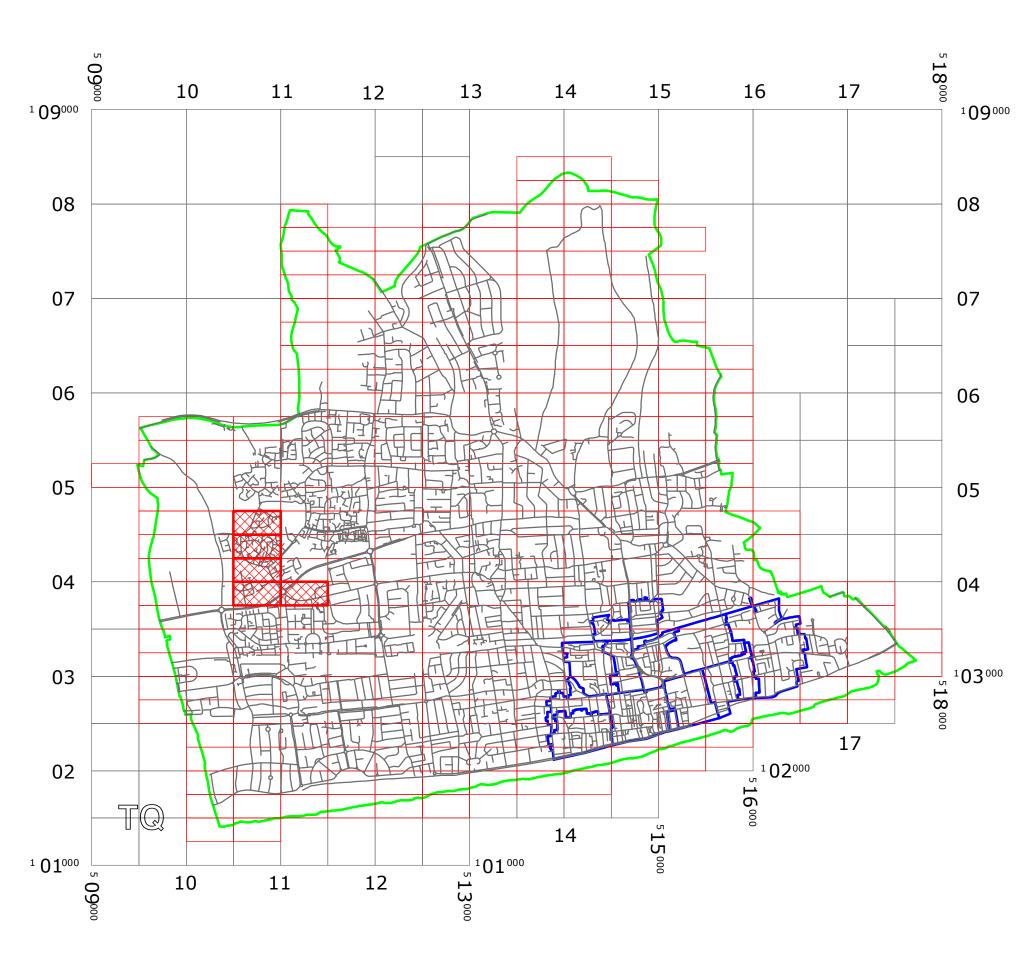

ORDER 2020
LOCATION OF WAITING RESTRICTIONS

SCALE: 1:40000

DATE: 21.09.2020

#### **Key for Waiting Restrictions**

All areas over which the provision of the orders apply are defined by the shaded areas as shown on the following plans plus a contiguous area not indicated on the plans of verge and/or footway between the carriageway edge and the highway boundary. The plans in this schedule are based upon grid references of the Ordnance Survey National Grid defined by the OSGB 36 triangulation.

West Sussex County Council Highways & Transport The Grange Tower Street Chichester West Sussex PO19 1RH

WORTHING BOROUGH: NORTHBROOK WARD

WAITING RESTRICTIONS

Reproduced from or based upon 2020 Ordnance Survey mapping with permission of the Controller of HMSO (c) Crown Copyright reserved.

# TILE REF NO: TQ1003NEN

SHEET ISSUE NO 2 SHEET ACTIVE FROM - 21.09.2020

West Sussex County Council Highways & Transport The Grange Tower Street Chichester West Sussex PO19 1RH

WORTHING BOROUGH: NORTHBROOK WARD

# TILE REF NO: TQ1004SEN

SHEET ISSUE NO 2 SHEET ACTIVE FROM - 21.09.2020

west sussex county council West Sussex County Council Highways & Transport The Grange Tower Street Chichester West Sussex PO19 1RH

TILE REF NO: TQ1004SES

SHEET ISSUE NO 2 SHEET ACTIVE FROM - 21.09.2020