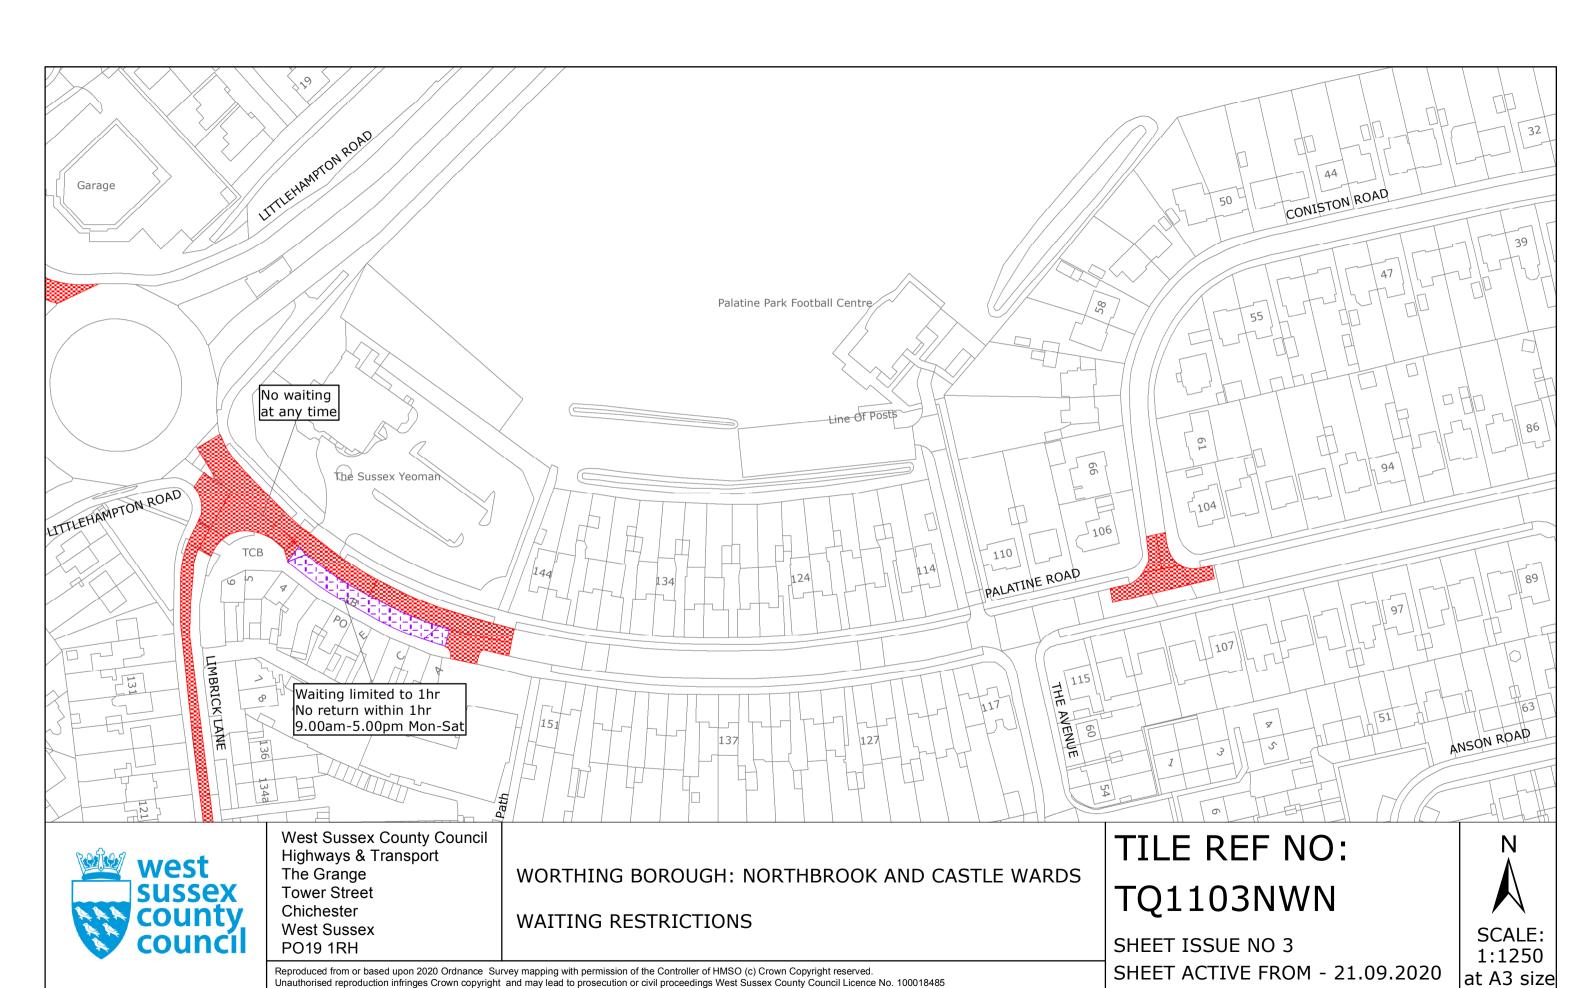

#### **Key for Waiting Restrictions**

All areas over which the provision of the orders apply are defined by the shaded areas as shown on the following plans plus a contiguous area not indicated on the plans of verge and/or footway between the carriageway edge and the highway boundary. The plans in this schedule are based upon grid references of the Ordnance Survey National Grid defined by the OSGB 36 triangulation.

#### **Prohibition of waiting at any time**

#### **Free Limited Waiting**