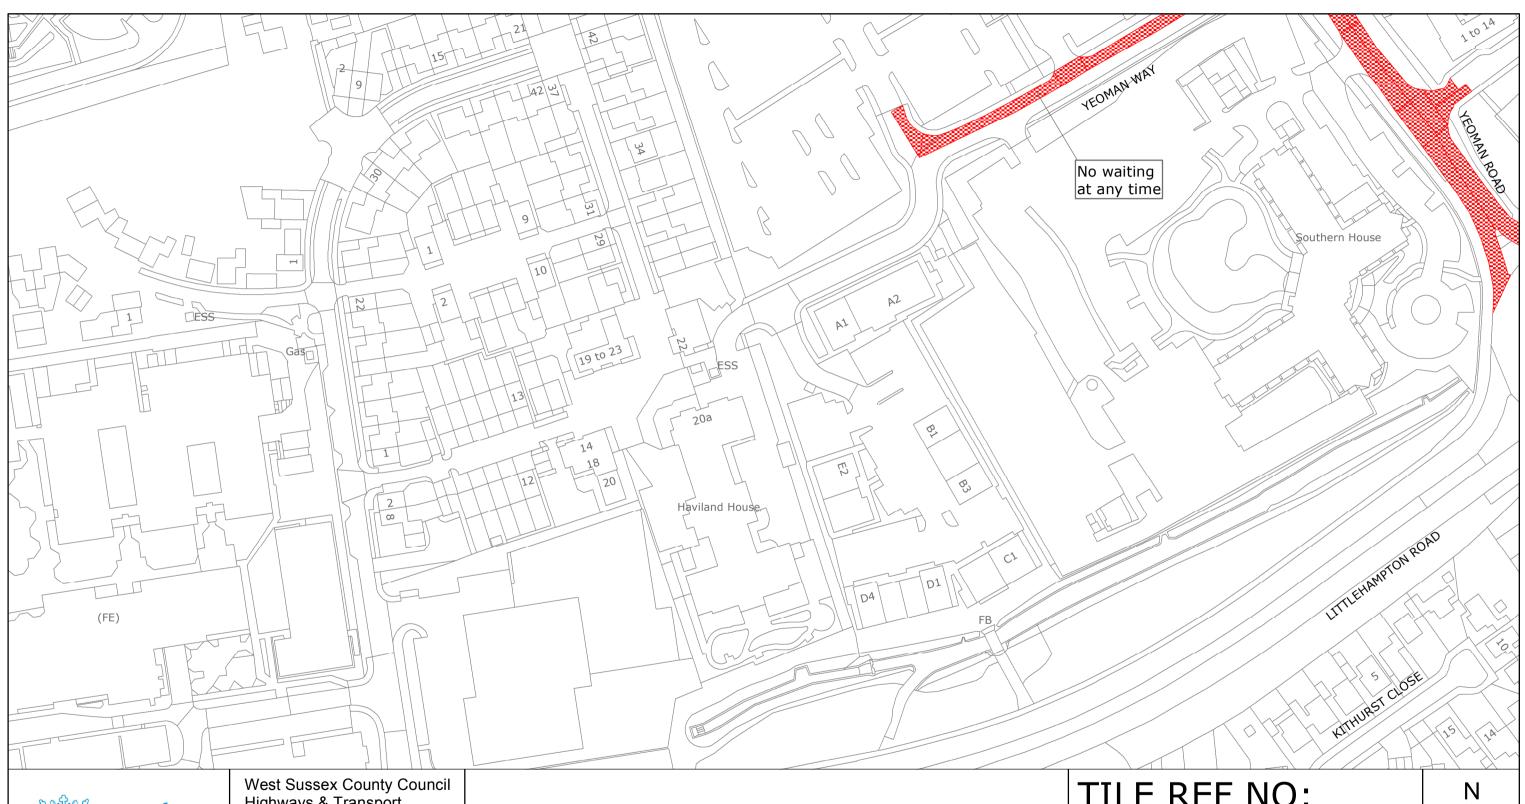

#### THIRD SCHEDULE Plans to be Inserted

TQ1004NES (Issue Number 1)

<del>TQ1004SEN (Issue Number 1) </del>

↑

THE Common Seal of THE WEST SUSSEX COUNTY COUNCIL was hereto affixed the

day of serement 2020

Authorised Signatory WOR1904-MM

West Sussex County Council Highways & Transport The Grange Tower Street Chichester West Sussex PO19 1RH

WORTHING BOROUGH: NORTHBROOK WARD

WAITING RESTRICTIONS

Reproduced from or based upon 2020 Ordnance Survey mapping with permission of the Controller of HMSO (c) Crown Copyright reserved.

Unauthorised reproduction infringes Crown copyright and may lead to prosecution or civil proceedings West Sussex County Council Licence No. 100018485