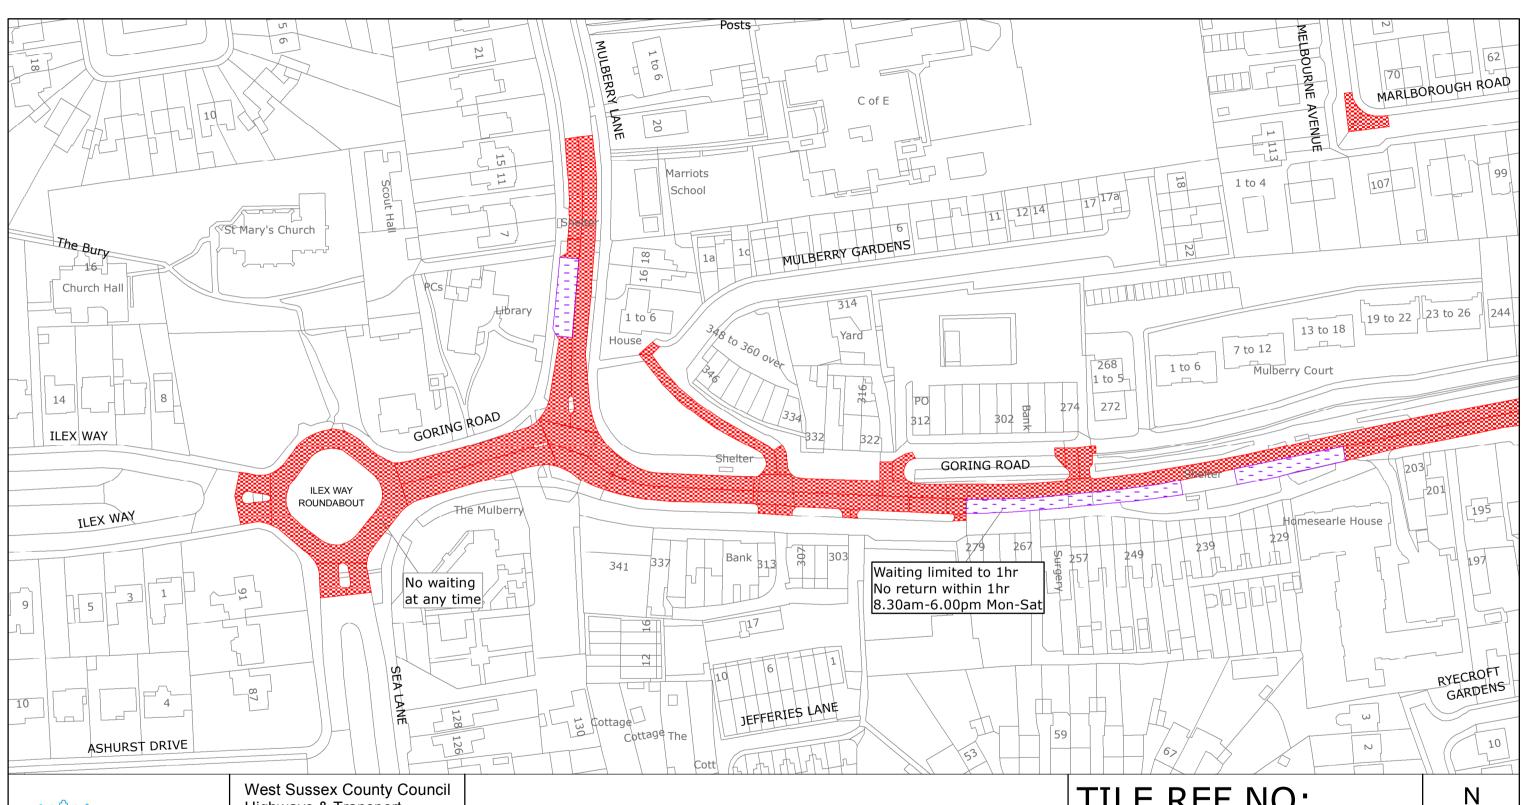

Unauthorised reproduction infringes Crown copyright and may lead to prosecution or civil proceedings West Sussex County Council Licence No. 100018485

TILE REF NO: TQ1102NWS

SHEET ISSUE NO 2 SHEET ACTIVE FROM 20/01/2020 SCALE: 1:1250 at A3 size

WORTHING BOROUGH: GORING WARD

WAITING RESTRICTIONS

Reproduced from or based upon 2020 Ordnance Survey mapping with permission of the Controller of HMSO (c) Crown Copyright reserved.

Unauthorised reproduction infringes Crown copyright and may lead to prosecution or civil proceedings West Sussex County Council Licence No. 100018485