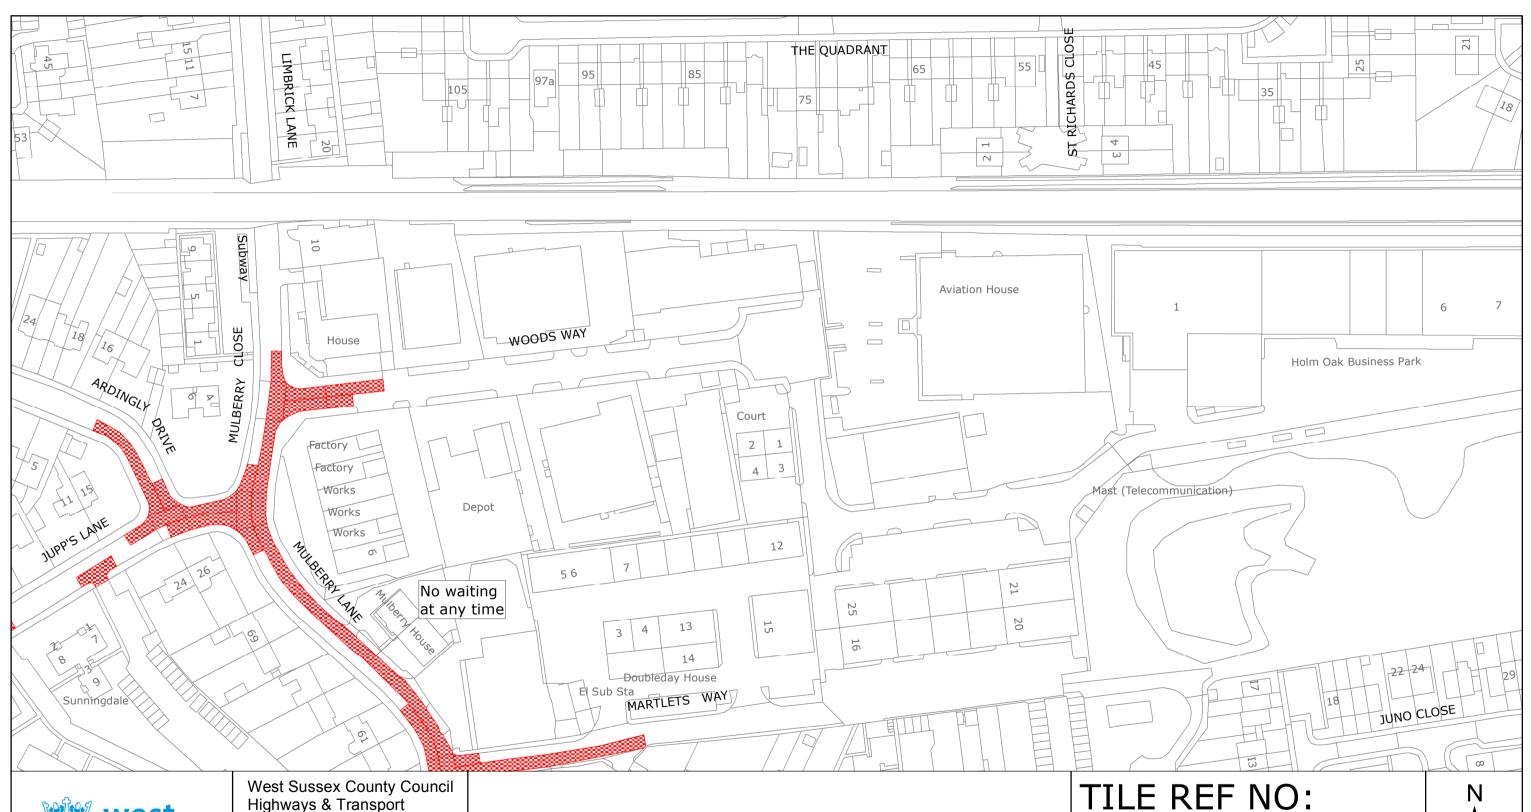

WORTHING BOROUGH: GORING WARD

WAITING RESTRICTIONS

Reproduced from or based upon 2020 Ordnance Survey mapping with permission of the Controller of HMSO (c) Crown Copyright reserved.

Unauthorised reproduction infringes Crown copyright and may lead to prosecution or civil proceedings West Sussex County Council Licence No. 100018485

# TILE REF NO: TQ1103SWS

SHEET ISSUE NO 2 SHEET ACTIVE FROM 20/01/2020