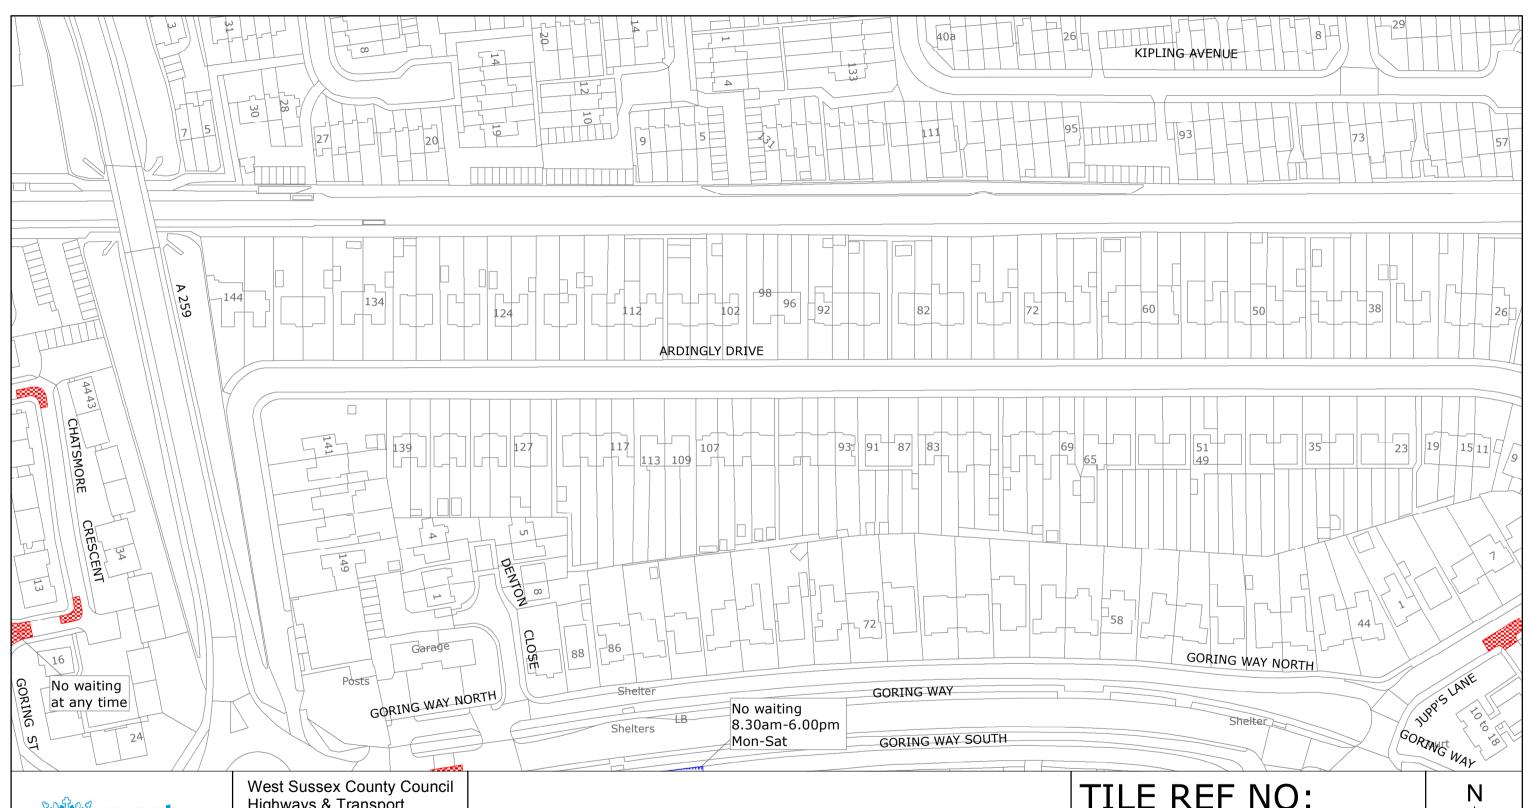

# TILE REF NO: TQ1003SWN

SHEET ISSUE NO 1 SHEET ACTIVE FROM 20/01/2020

west sussex county council West Sussex County Council Highways & Transport The Grange Tower Street Chichester West Sussex PO19 1RH

WORTHING BOROUGH: GORING WARD

WAITING RESTRICTIONS

Reproduced from or based upon 2020 Ordnance Survey mapping with permission of the Controller of HMSO (c) Crown Copyright reserved.

Unauthorised reproduction infringes Crown copyright and may lead to prosecution or civil proceedings West Sussex County Council Licence No. 100018485