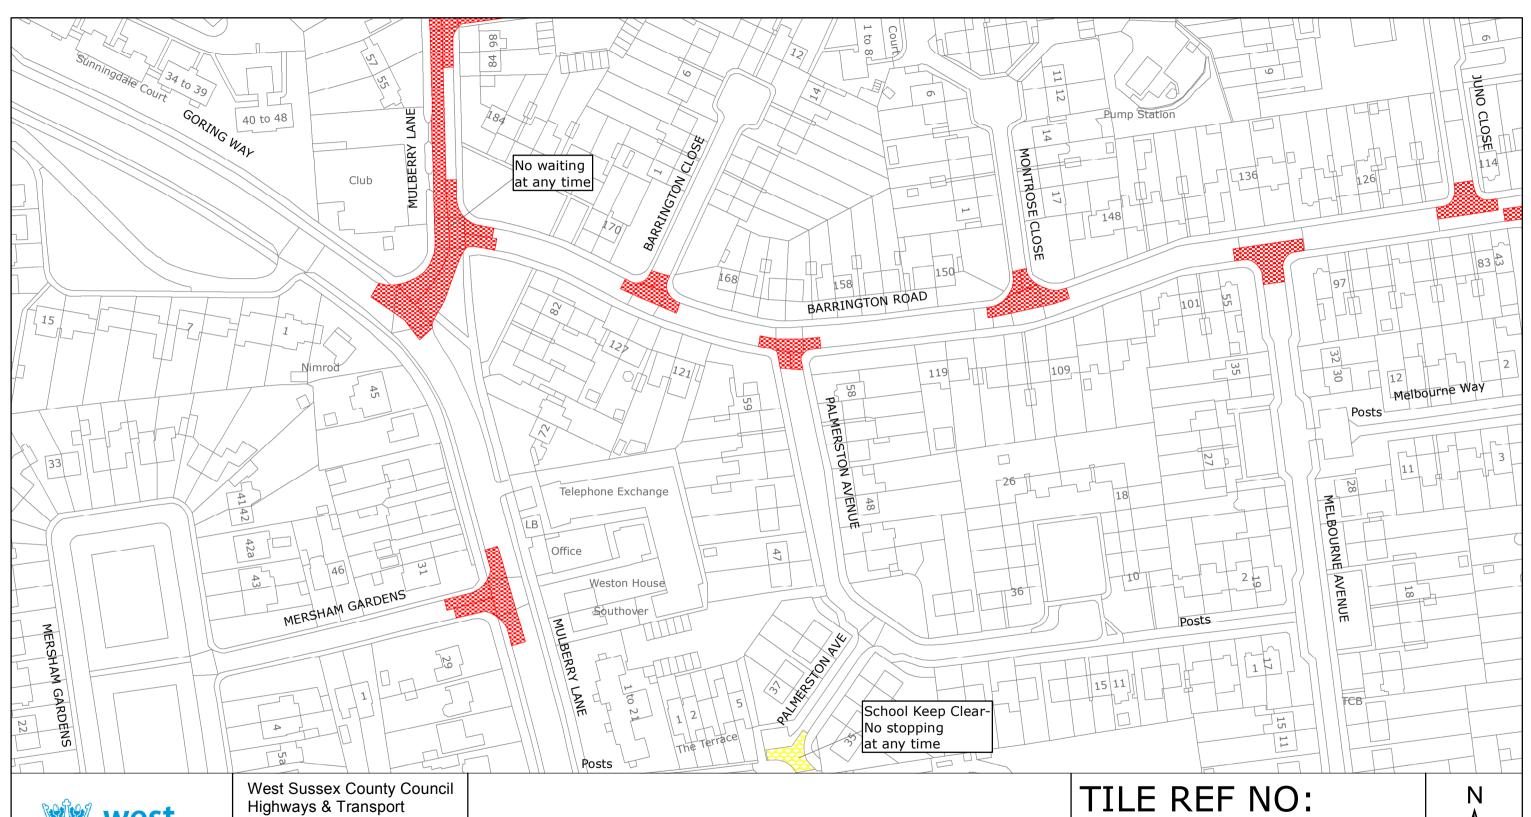

Unauthorised reproduction infringes Crown copyright and may lead to prosecution or civil proceedings West Sussex County Council Licence No. 100018485

TILE REF NO: TQ1102NWN

SHEET ISSUE NO 3
SHEET ACTIVE FROM 20/01/2020

west sussex county council West Sussex County Council Highways & Transport The Grange Tower Street Chichester West Sussex PO19 1RH

WORTHING BOROUGH: GORING WARD

WAITING RESTRICTIONS

Reproduced from or based upon 2020 Ordnance Survey mapping with permission of the Controller of HMSO (c) Crown Copyright reserved.