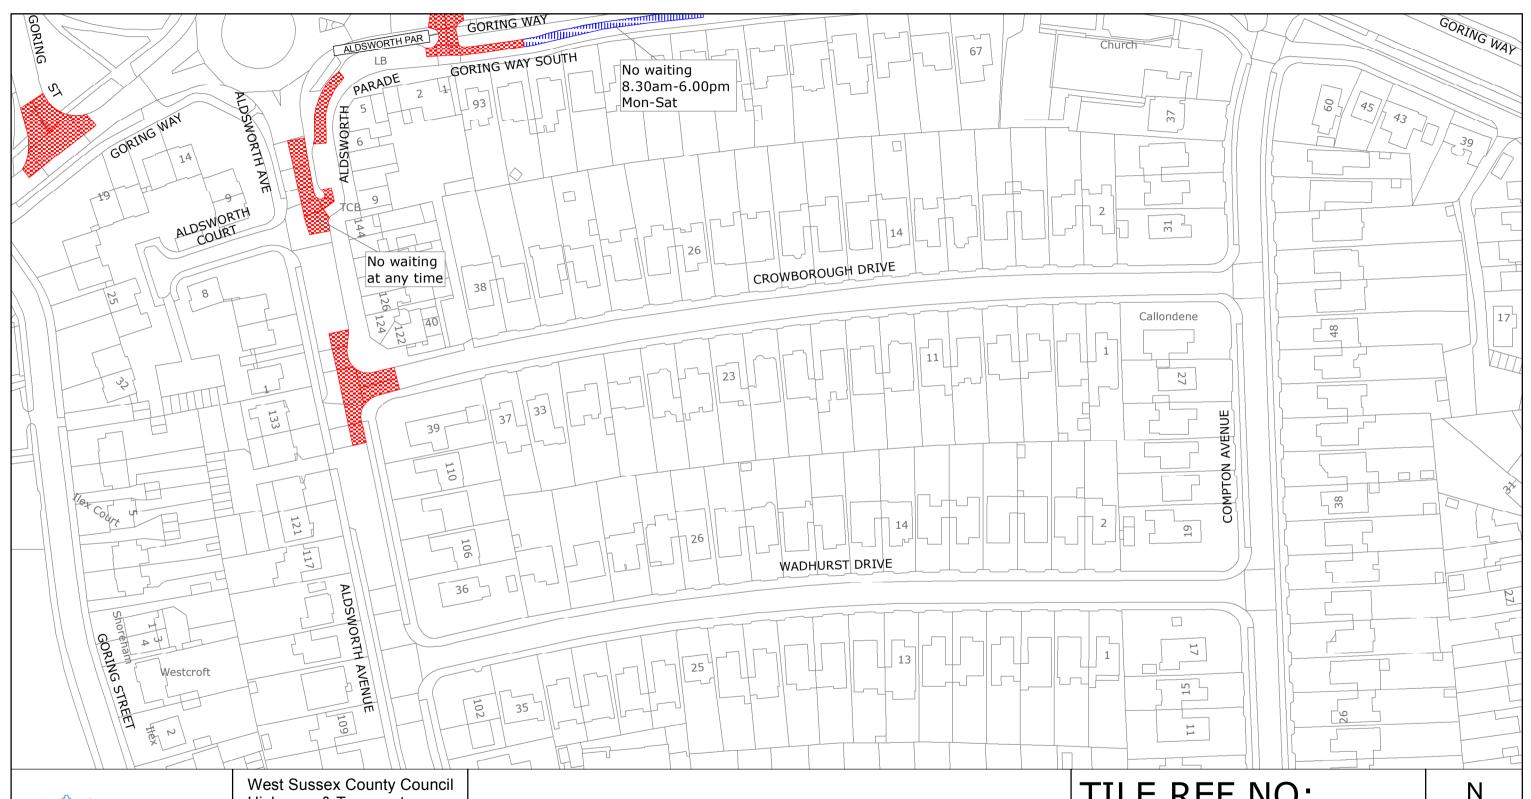

# TILE REF NO: TQ1003SWN

SHEET ISSUE NO 1 SHEET ACTIVE FROM 20/01/2020

west sussex county council West Sussex County Council Highways & Transport The Grange Tower Street Chichester West Sussex PO19 1RH

WORTHING BOROUGH: GORING WARD

WAITING RESTRICTIONS

Reproduced from or based upon 2020 Ordnance Survey mapping with permission of the Controller of HMSO (c) Crown Copyright reserved.

Unauthorised reproduction infringes Crown copyright and may lead to prosecution or civil proceedings West Sussex County Council Licence No. 100018485