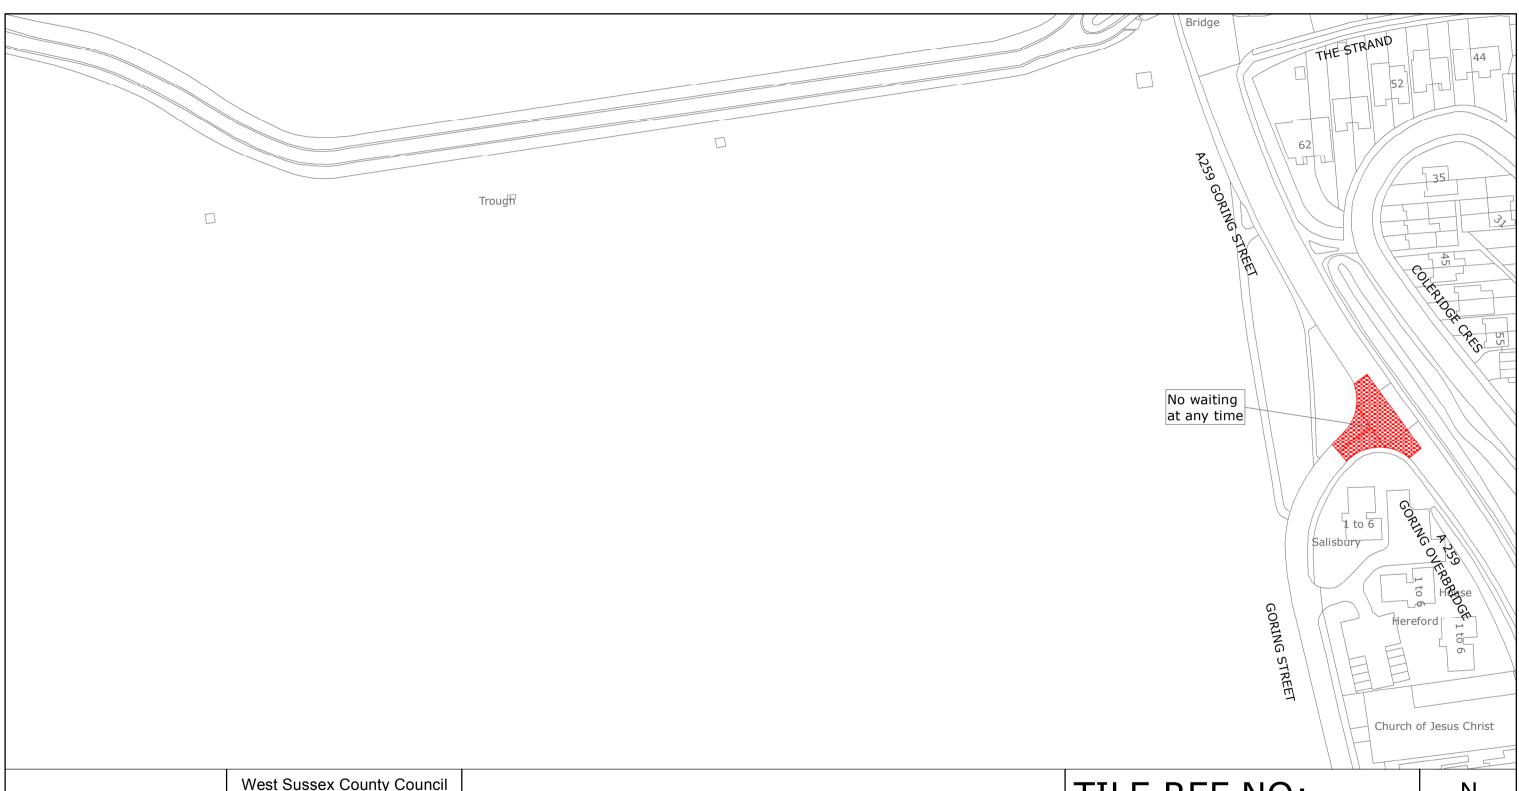

TILE REF NO: TQ1002NEN

SHEET ISSUE NO 3
SHEET ACTIVE FROM 20/01/2020

SCALE: 1:1250 at A3 size

WORTHING BOROUGH: GORING WARD

WAITING RESTRICTIONS

Reproduced from or based upon 2020 Ordnance Survey mapping with permission of the Controller of HMSO (c) Crown Copyright reserved.

Unauthorised reproduction infringes Crown copyright and may lead to prosecution or civil proceedings West Sussex County Council Licence No. 100018485

# TILE REF NO: TQ1003SES

SHEET ISSUE NO 3 SHEET ACTIVE FROM 20/01/2020

WORTHING BOROUGH: CASTLE WARD

WAITING RESTRICTIONS

Reproduced from or based upon 2020 Ordnance Survey mapping with permission of the Controller of HMSO (c) Crown Copyright reserved.