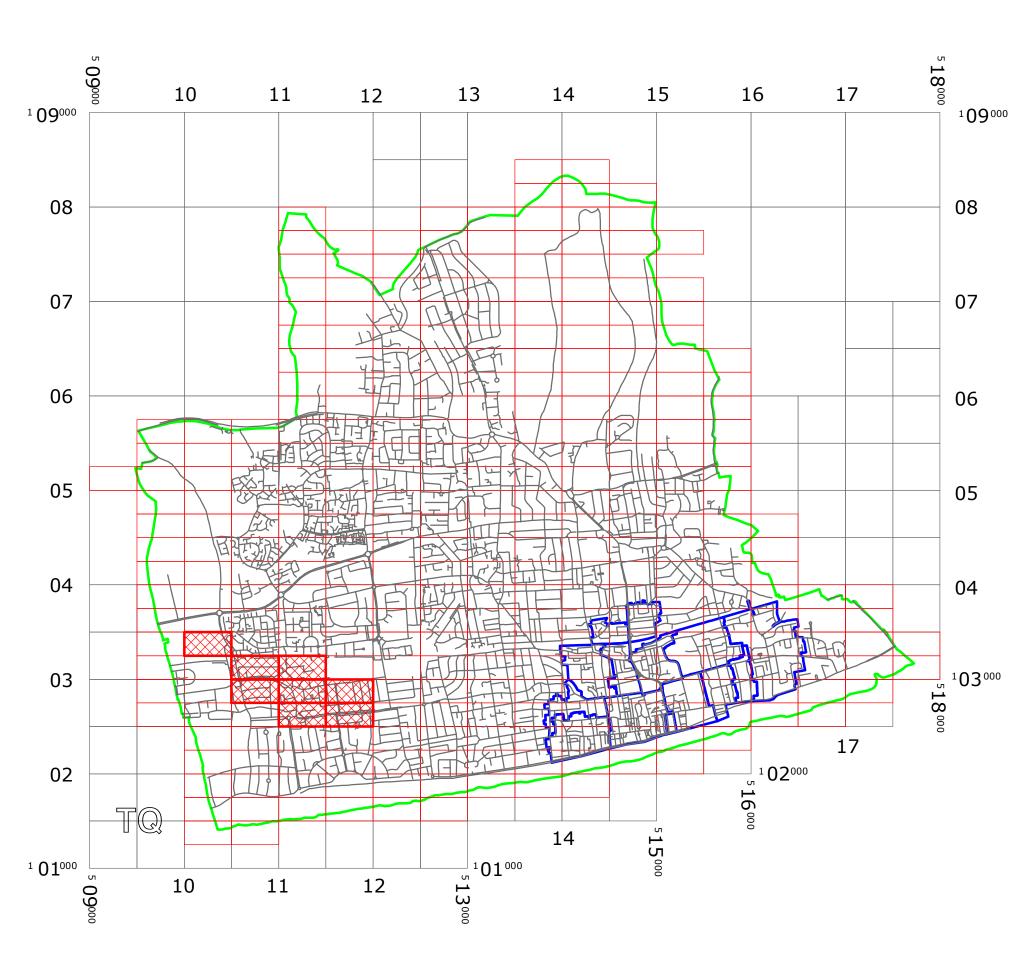

(GORING-BY-SEA: VARIOUS ROADS AMENDMENT)
ORDER 2020

LOCATION OF WAITING RESTRICTIONS

SCALE: 1:40000

DATE: 20.01.2020

#### **Key for Waiting Restrictions**

All areas over which the provision of the orders apply are defined by the shaded areas as shown on the following plans plus a contiguous area not indicated on the plans of verge and/or footway between the carriageway edge and the highway boundary. The plans in this schedule are based upon grid references of the Ordnance Survey National Grid defined by the OSGB 36 triangulation.