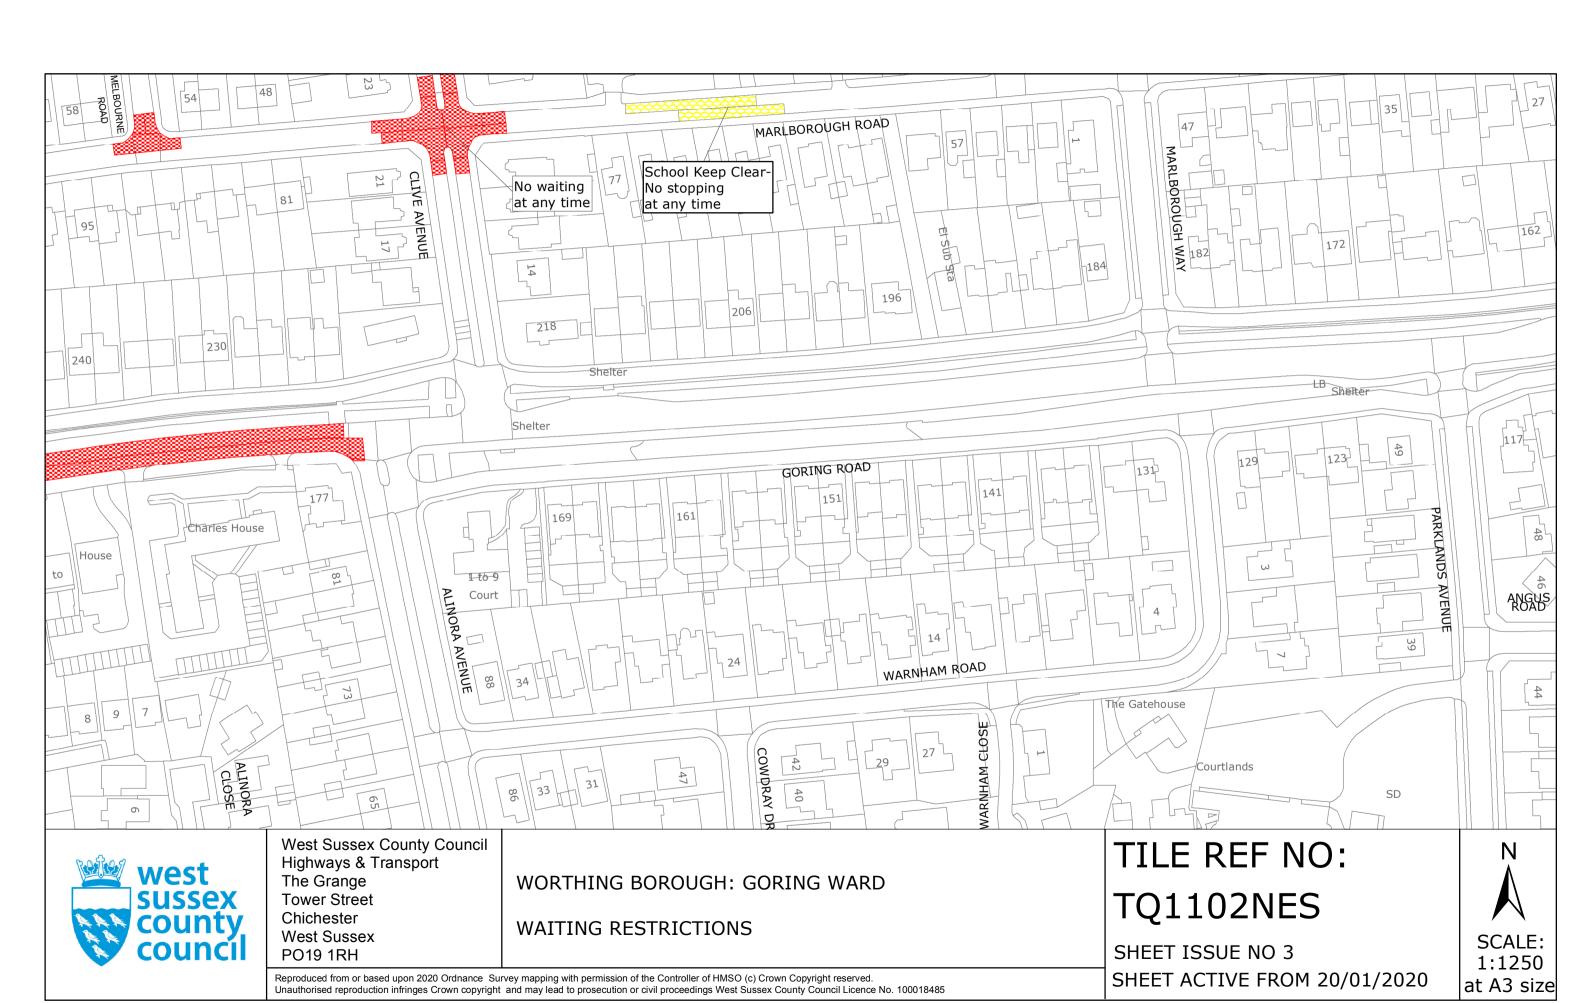

# TILE REF NO: TQ1102NEN

SHEET ISSUE NO 3
SHEET ACTIVE FROM 20/01/2020

WORTHING BOROUGH: GORING WARD

WAITING RESTRICTIONS

Reproduced from or based upon 2020 Ordnance Survey mapping with permission of the Controller of HMSO (c) Crown Copyright reserved.

Unauthorised reproduction infringes Crown copyright and may lead to prosecution or civil proceedings West Sussex County Council Licence No. 100018485

TILE REF NO: TQ1102NWN

SHEET ISSUE NO 3
SHEET ACTIVE FROM 20/01/2020