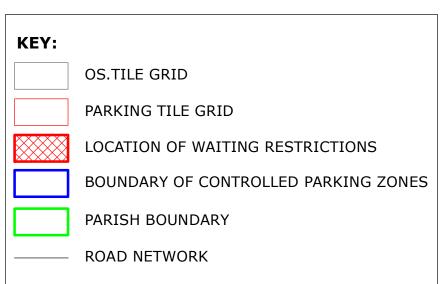

#### Prohibition of waiting at any time

#### **Residents Parking**

#### **Shared Residents Parking & Free Limited Waiting**

Residents' and Visitors' permit holders and

Limited waiting for 1hr No return within 1hr for non-permit holders 9.00am-6.00pm Mon-Sat except bank holidays

usgs503

Residents' and Visitors' permit holders and Limited waiting for 2hrs No return within 2 hours for non-permit holders 9.00am-6.00pm Mon-Sat except bank holidays

#### Free Limited Waiting

usgs725

Waiting limited to 2hrs No return within 2hrs 9.00am-6.00pm Mon-Sat except bank holidays

### **Specified Vehicles**

check

Disabled persons vehicles at any time

Boundary of Controlled Parking Zone

usgs721

Waiting limited to 1hr No return within 1hr 9.00am-6.00pm. Mon-Sat except bank holidays