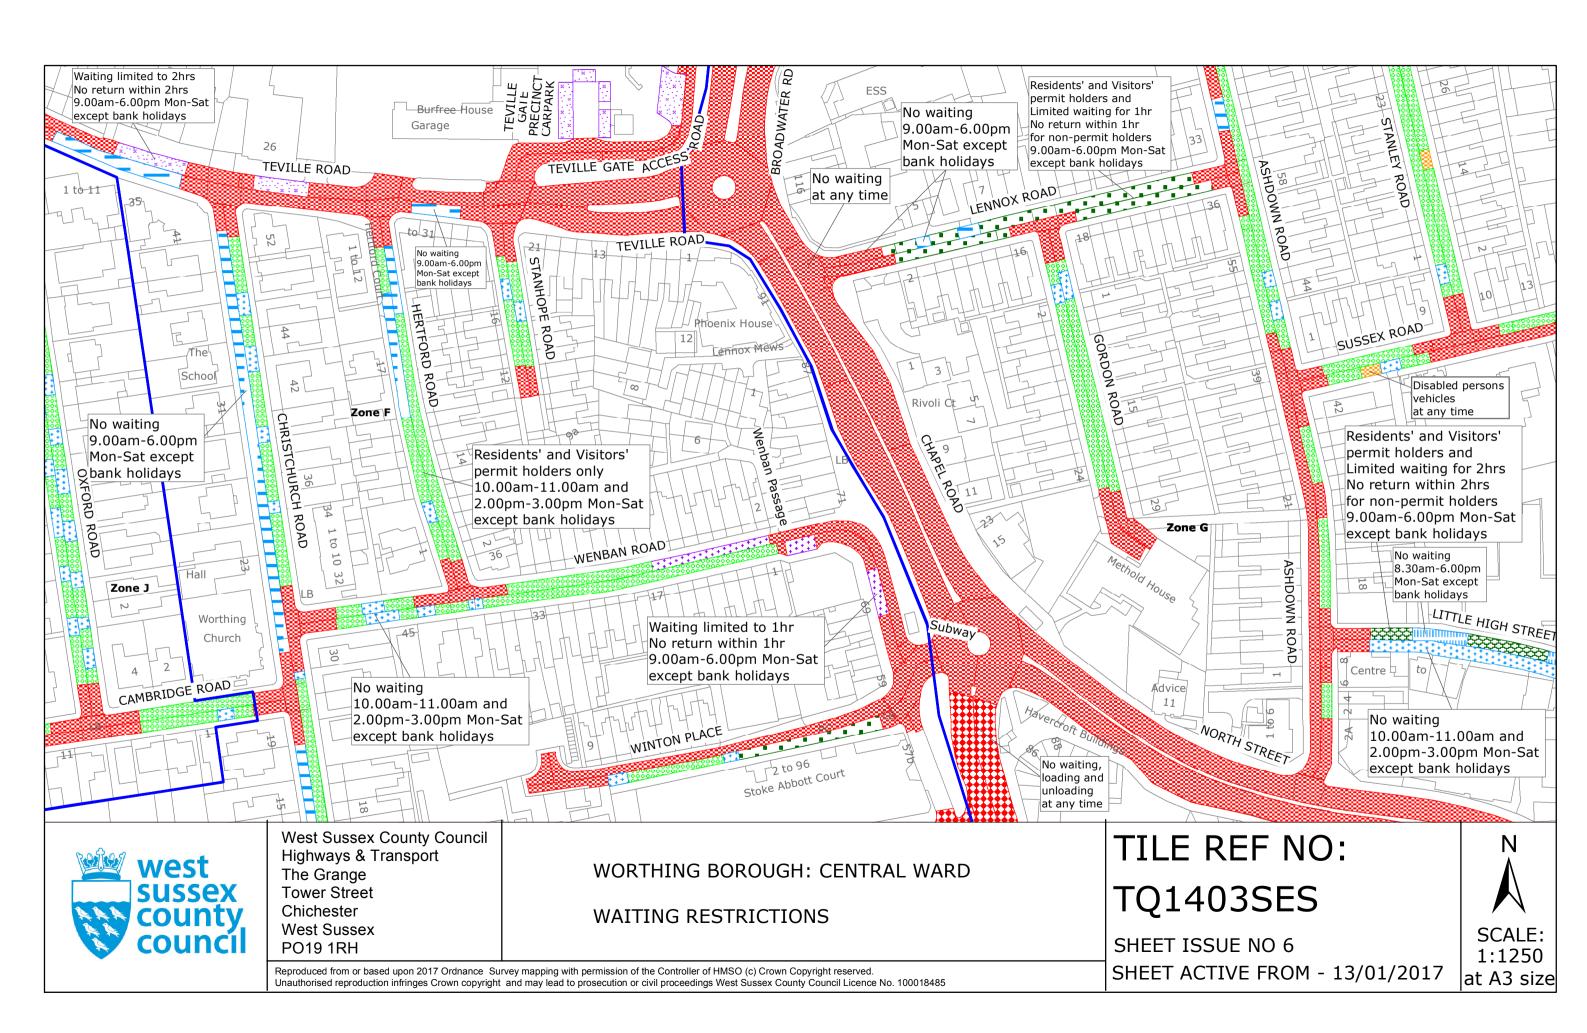

LOCATION OF WAITING RESTRICTIONS

Reproduced from or based upon 2017 Ordnance Survey mapping with permission of the Controller of HMSO (c) Crown Copyright reserved. Unauthorised reproduction infringes Crown copyright and may lead to prosecution or civil proceedings West Sussex County Council Licence No. 100023447

SCALE: 1:40000 DATE: 13/01/2017

#### **Worthing Borough - Key for Waiting Restrictions**

All areas over which the provision of the orders apply are defined by the shaded areas as shown on the following plans plus a contiguous area not indicated on the plans of verge and/or footway between the carriageway edge and the highway boundary. The plans in this schedule are based upon grid references of the Ordnance Survey National Grid defined by the OSGB 36 triangulation.

#### Prohibition of waiting at any time

#### **Residents Parking**

#### **Shared Residents Parking & Free Limited Waiting**

Residents' and Visitors' permit holders and

Limited waiting for 1hr No return within 1hr for non-permit holders 9.00am-6.00pm Mon-Sat except bank holidays

usgs503

Residents' and Visitors' permit holders and Limited waiting for 2hrs No return within 2 hours for non-permit holders 9.00am-6.00pm Mon-Sat except bank holidays

#### Free Limited Waiting

usgs725

Waiting limited to 2hrs No return within 2hrs 9.00am-6.00pm Mon-Sat except bank holidays

### **Specified Vehicles**

check

Disabled persons vehicles at any time

Boundary of Controlled Parking Zone

usgs721

Waiting limited to 1hr No return within 1hr 9.00am-6.00pm. Mon-Sat except bank holidays