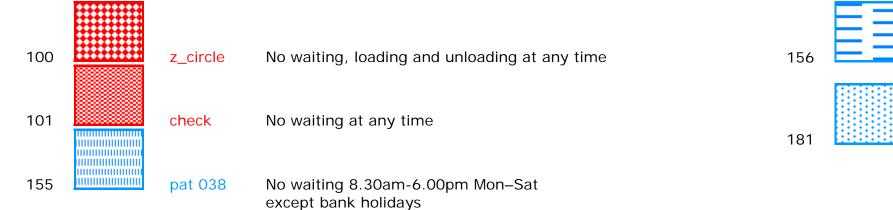

#### Prohibition of waiting at any time

#### **Residents Parking**

#### **Shared Residents Parking & Free Limited Waiting**

Residents' and Visitors' permit holders and

Limited waiting for 1hr No return within 1hr for non-permit holders 9.00am-6.00pm Mon-Sat except bank holidays