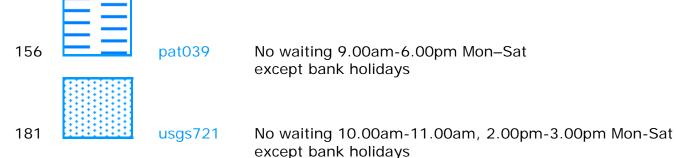

#### Free Limited Waiting

usgs725

Waiting limited to 2hrs No return within 2hrs 9.00am-6.00pm Mon-Sat except bank holidays

### **Specified Vehicles**

check

Disabled persons vehicles at any time

Boundary of Controlled Parking Zone

usgs721

Waiting limited to 1hr No return within 1hr 9.00am-6.00pm. Mon-Sat except bank holidays