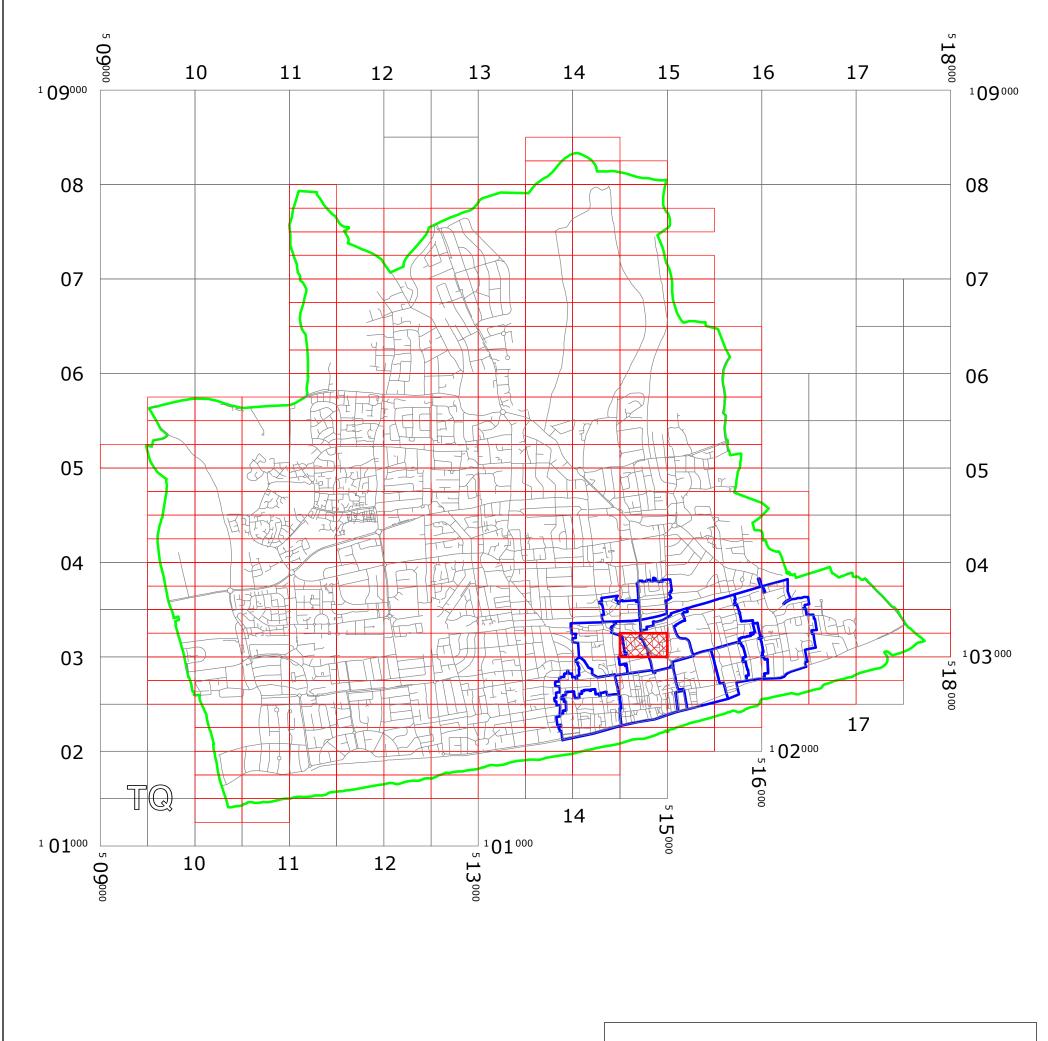

LOCATION OF WAITING RESTRICTIONS

Reproduced from or based upon 2017 Ordnance Survey mapping with permission of the Controller of HMSO (c) Crown Copyright reserved. Unauthorised reproduction infringes Crown copyright and may lead to prosecution or civil proceedings West Sussex County Council Licence No. 100023447

SCALE: 1:40000 DATE: 13/01/2017

#### **Worthing Borough - Key for Waiting Restrictions**

All areas over which the provision of the orders apply are defined by the shaded areas as shown on the following plans plus a contiguous area not indicated on the plans of verge and/or footway between the carriageway edge and the highway boundary. The plans in this schedule are based upon grid references of the Ordnance Survey National Grid defined by the OSGB 36 triangulation.