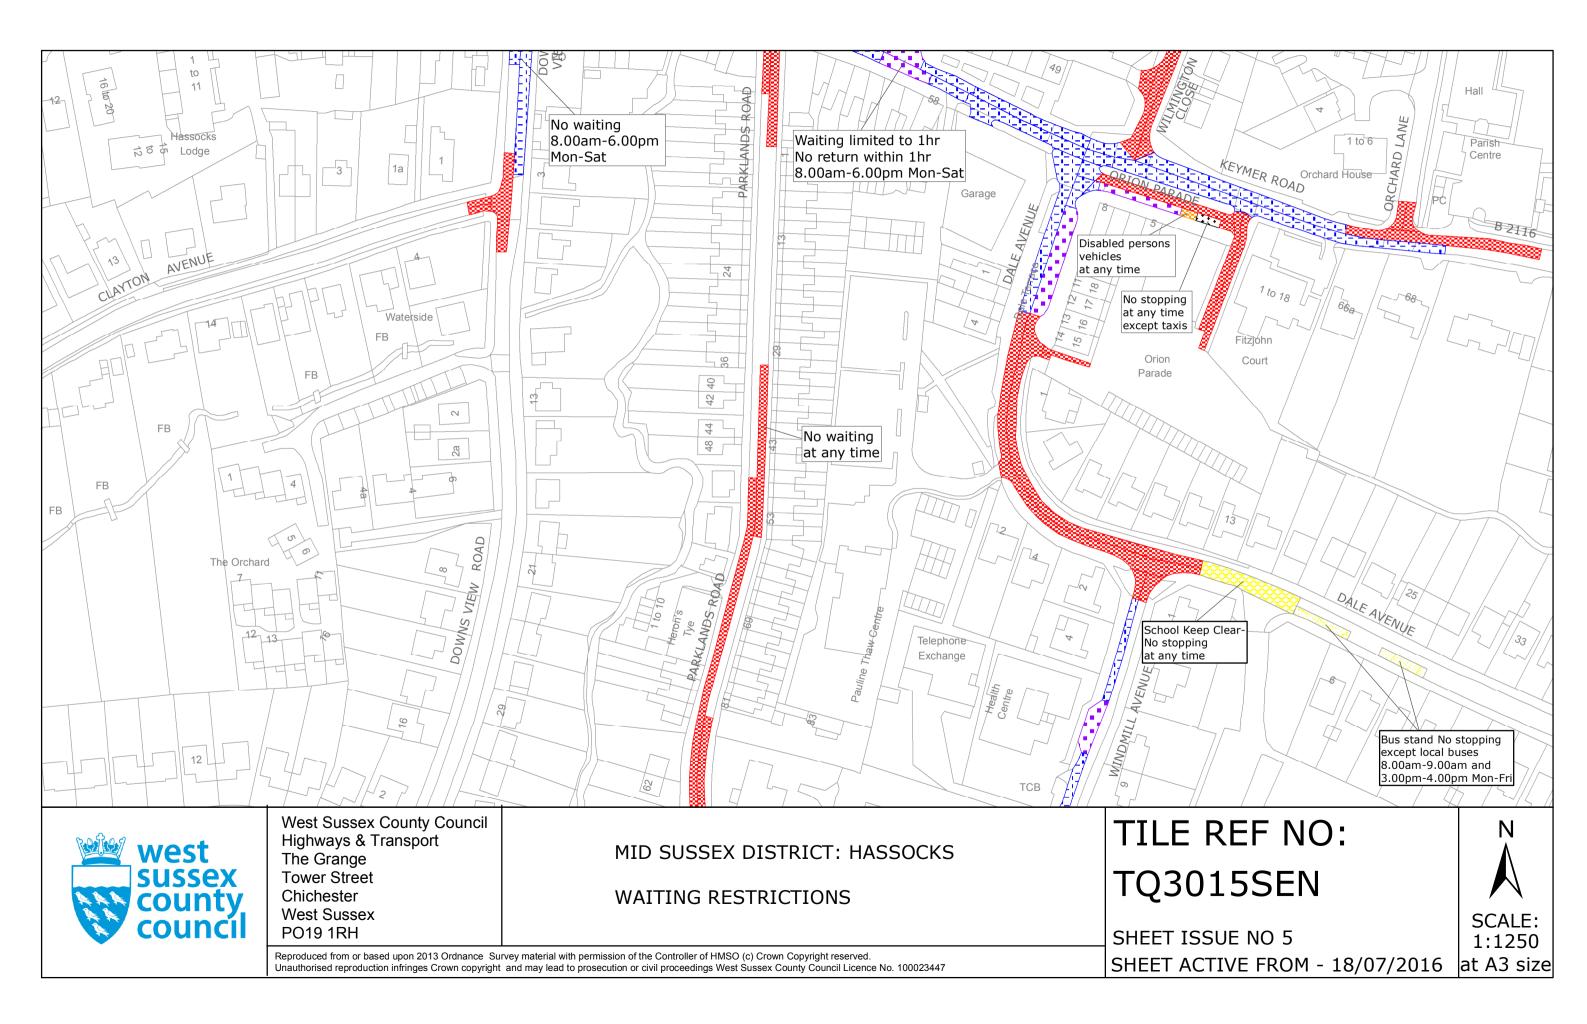

# 18 July 2016

Bus stand No stopping except local buses 8.00am-9.00am and 3.00pm-4.00pm Mon-Fri

### FIRST SCHEDULE Plan to be Replaced

TQ3015SEN (Issue Number 4) TQ31155Ws (Issue Number 2)

### SECOND SCHEDULE Replacement Plan

TQ3015SEN (Issue Number 5) TQ3115SWS (Issue Number 3)

THE Common Seal of THE WEST SUSSEX COUNTY COUNCIL was hereto affixed the FOULTEENTH day of July 2016

Authorised Signatory