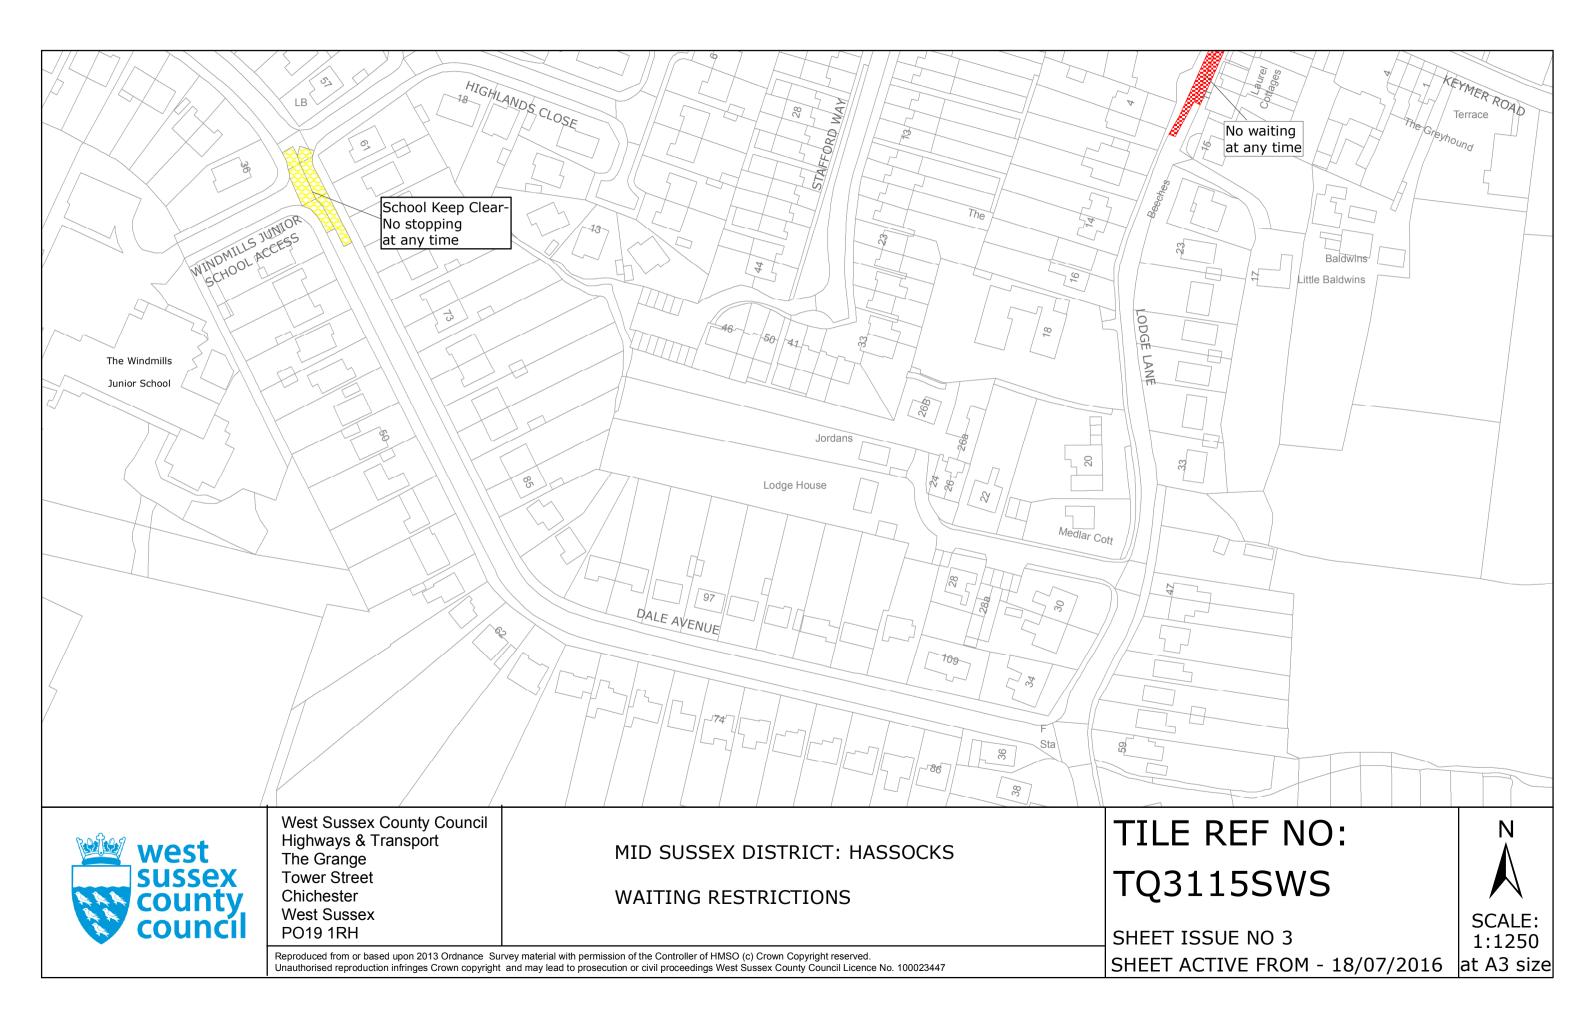

# **HASSOCKS: LOCATION OF WAITING RESTRICTIONS**

# **Key for Waiting Restrictions**

All areas over which the provision of the orders apply are defined by the shaded areas as shown on the following plans plus a contiguous area not indicated on the plans of verge and/or footway between the carriageway edge and the highway boundary. The plans in this schedule are based upon grid references of the Ordnance Survey National Grid defined by the OSGB 36 triangulation.

### FIRST SCHEDULE Plan to be Replaced

TQ3015SEN (Issue Number 4) TQ31155Ws (Issue Number 2)

### SECOND SCHEDULE Replacement Plan

TQ3015SEN (Issue Number 5) TQ3115SWS (Issue Number 3)

THE Common Seal of THE WEST SUSSEX COUNTY COUNCIL was hereto affixed the FOULTEENTH day of July 2016

Authorised Signatory