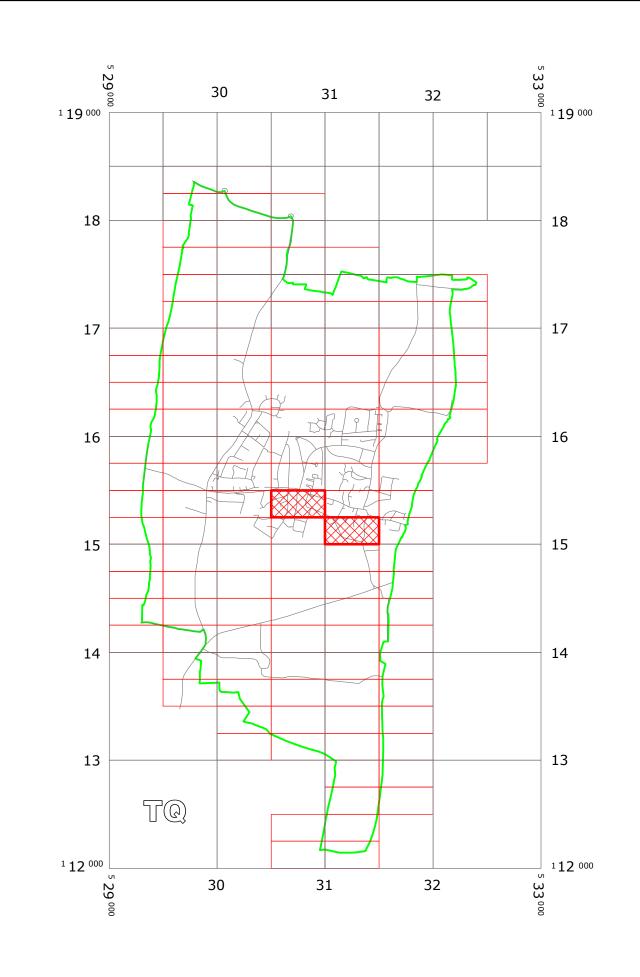

# **Key for Waiting Restrictions**

All areas over which the provision of the orders apply are defined by the shaded areas as shown on the following plans plus a contiguous area not indicated on the plans of verge and/or footway between the carriageway edge and the highway boundary. The plans in this schedule are based upon grid references of the Ordnance Survey National Grid defined by the OSGB 36 triangulation.