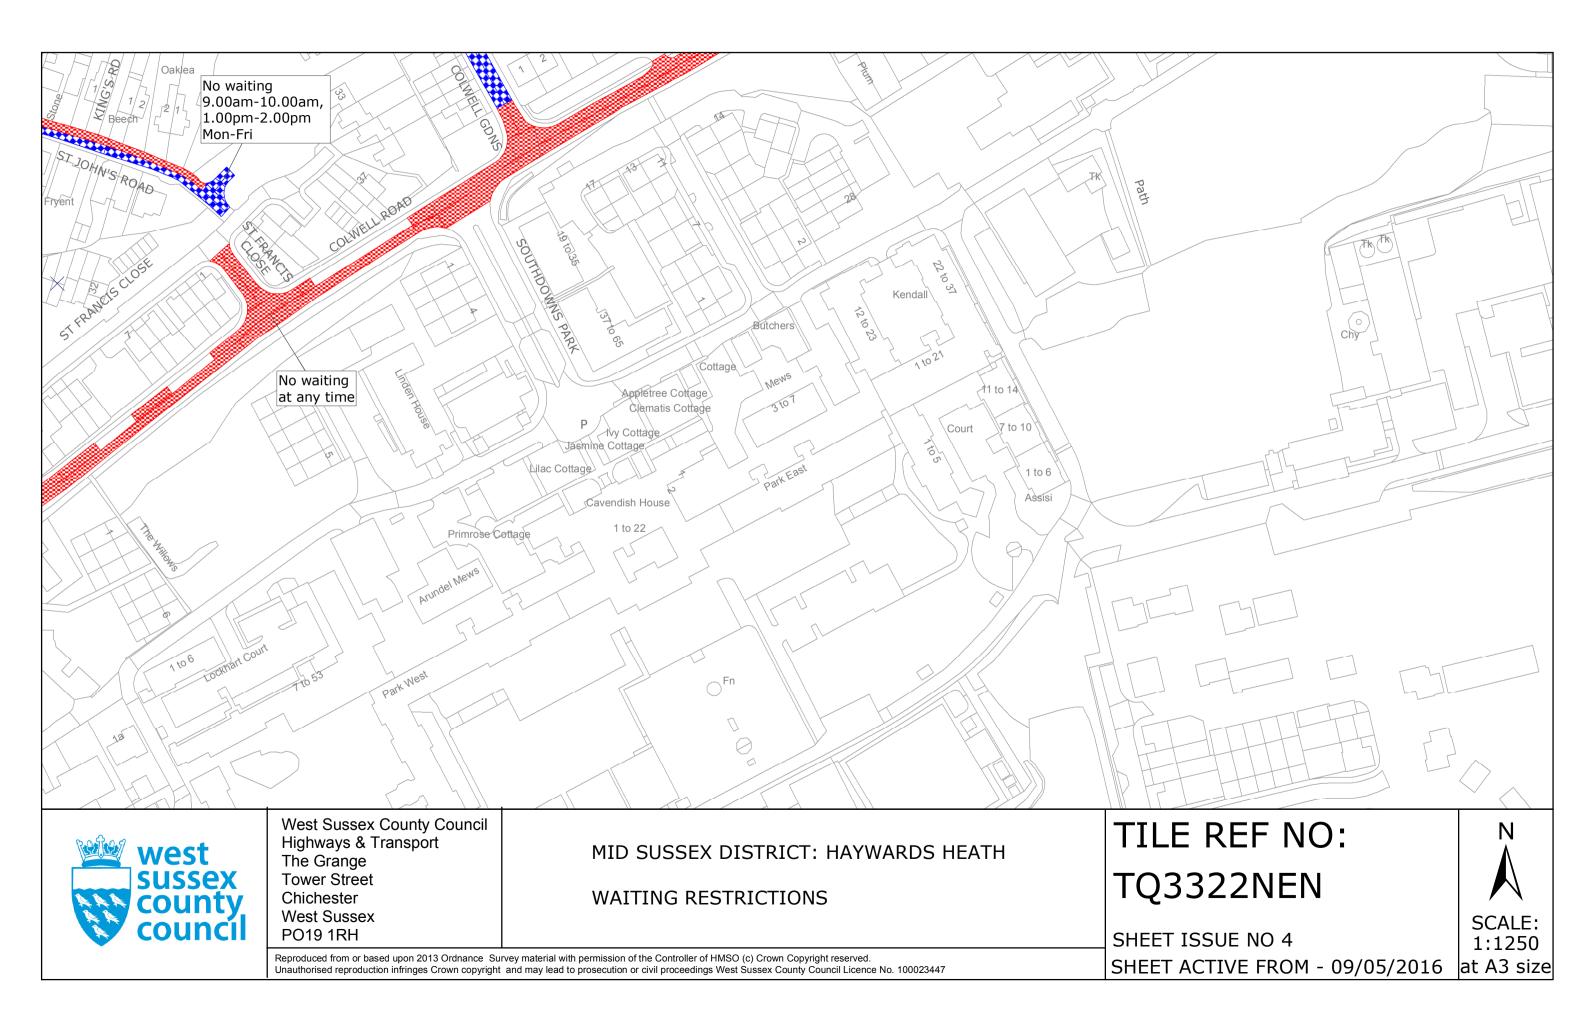

#### FIRST SCHEDULE Plans to be Replaced

TQ3322NEN (Issue Number 3) TQ3322NWN (Issue Number 5) TQ3323SES (Issue Number 6)

### SECOND SCHEDULE Replacement Plans

TQ3322NEN (Issue Number 4) TQ3322NWN (Issue Number 6) TQ3323SES (Issue Number 7)

THE Common Seal of THE WEST SUSSEX COUNTY COUNCIL was hereto affixed the F(ft)day of  $MA\gamma$  2016