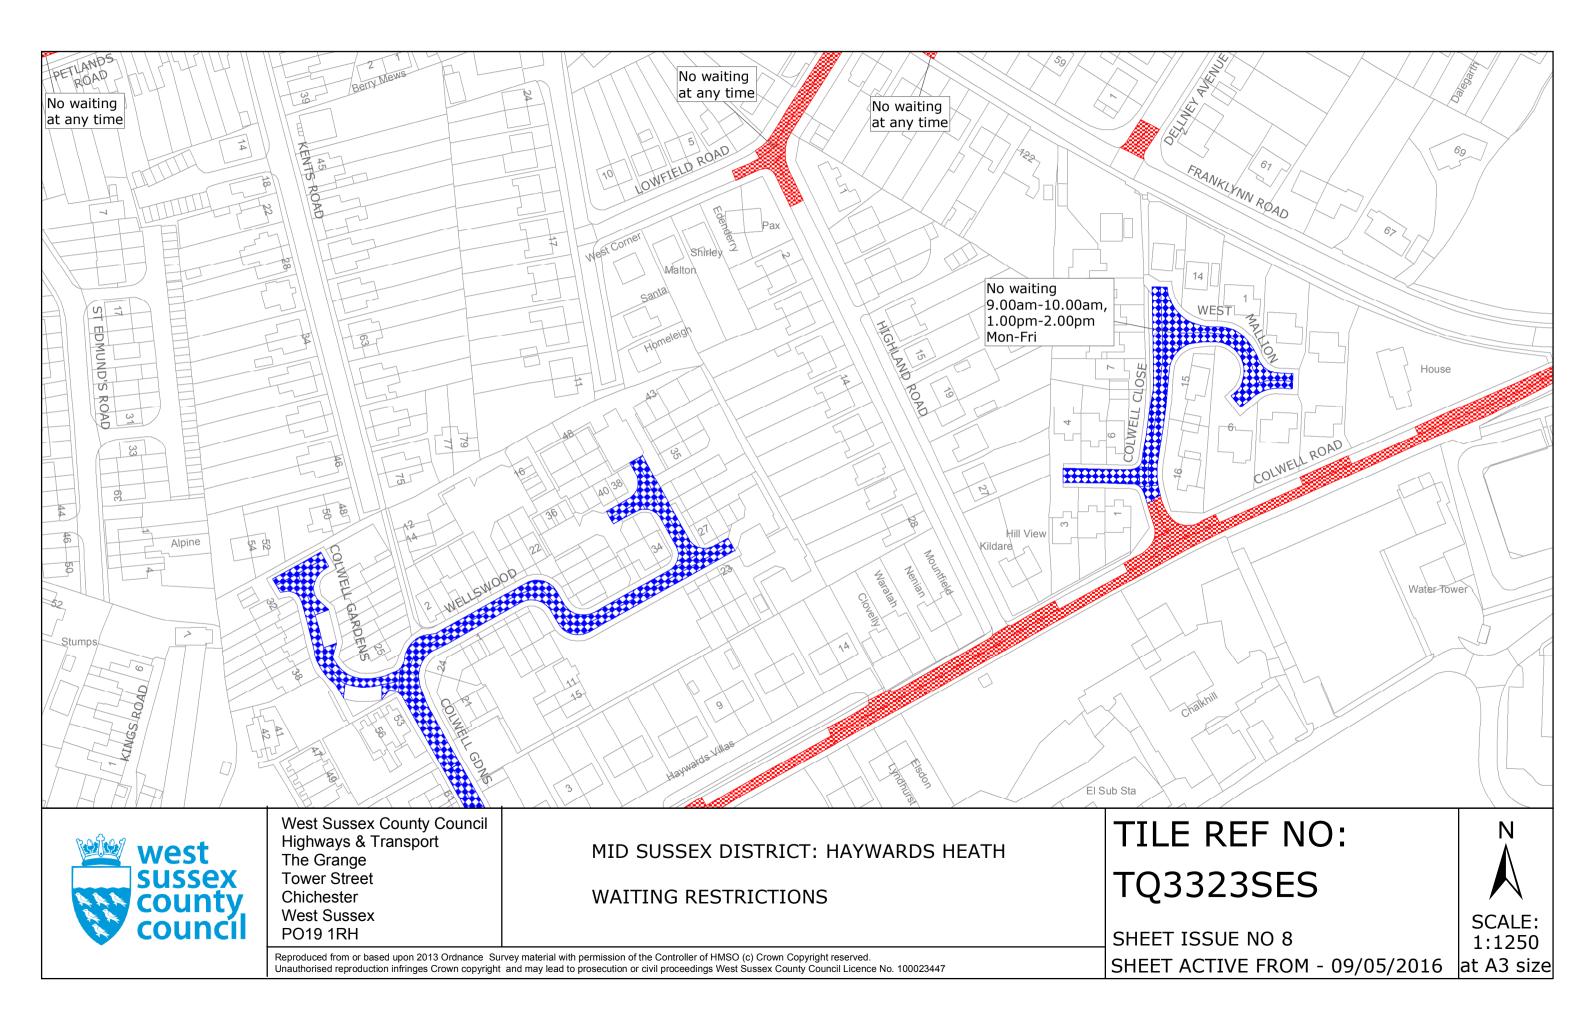

## **Key for Waiting Restrictions**

All areas over which the provision of the orders apply are defined by the shaded areas as shown on the following plans plus a contiguous area not indicated on the plans of verge and/or footway between the carriageway edge and the highway boundary. The plans in this schedule are based upon grid references of the Ordnance Survey National Grid defined by the OSGB 36 triangulation.

## Prohibition of waiting at any time

#### FIRST SCHEDULE Plans to be Replaced

TQ3322NEN (Issue Number 3) TQ3322NWN (Issue Number 5) TQ3323SES (Issue Number 6)

### SECOND SCHEDULE Replacement Plans

TQ3322NEN (Issue Number 4) TQ3322NWN (Issue Number 6) TQ3323SES (Issue Number 7)

THE Common Seal of THE WEST SUSSEX COUNTY COUNCIL was hereto affixed the F(ft)day of  $MA\gamma$  2016