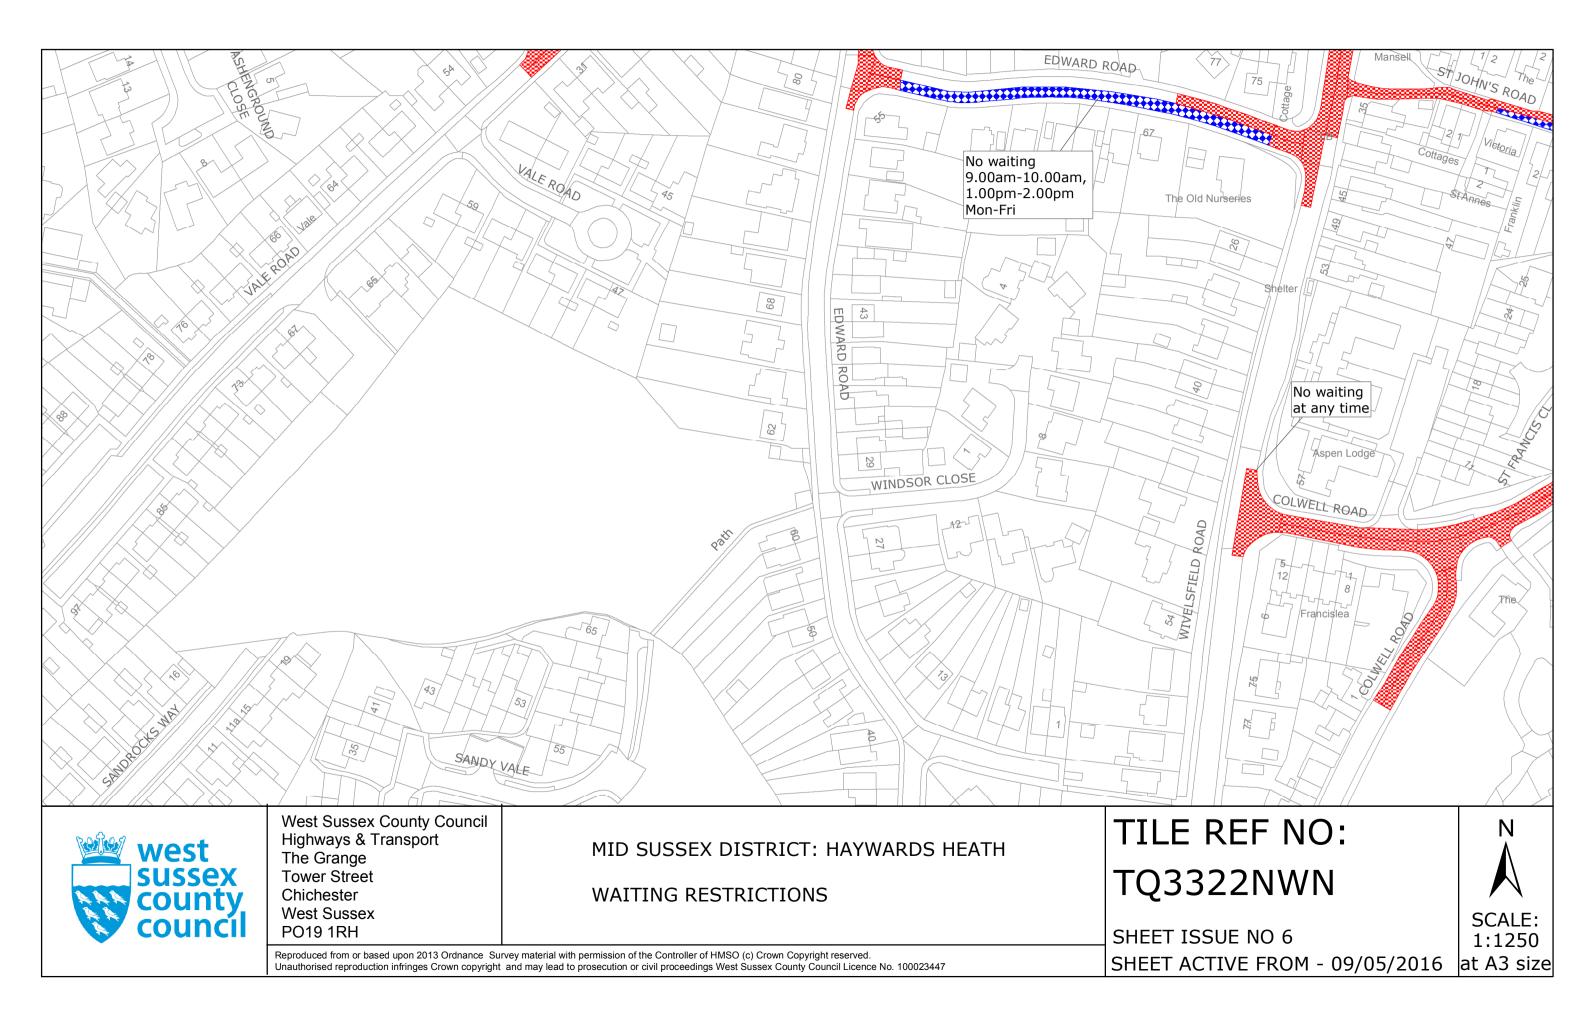

#### FIRST SCHEDULE Plans to be Replaced

TQ3322NEN (Issue Number 3) TQ3322NWN (Issue Number 5) TQ3323SES (Issue Number 6)

### SECOND SCHEDULE Replacement Plans

TQ3322NEN (Issue Number 4) TQ3322NWN (Issue Number 6) TQ3323SES (Issue Number 7)

THE Common Seal of THE WEST SUSSEX COUNTY COUNCIL was hereto affixed the F(ft)day of  $MA\gamma$  2016