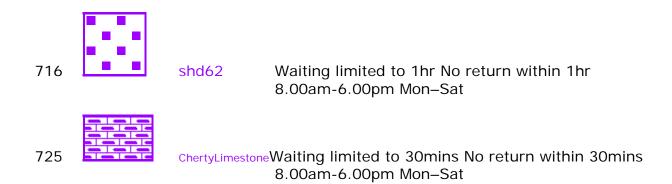

### **Key for Waiting Restrictions**

All areas over which the provision of the orders apply are defined by the shaded areas as shown on the following plans plus a contiguous area not indicated on the plans of verge and/or footway between the carriageway edge and the highway boundary. The plans in this schedule are based upon grid references of the Ordnance Survey National Grid defined by the OSGB 36 triangulation.

### **Free Limited Waiting**