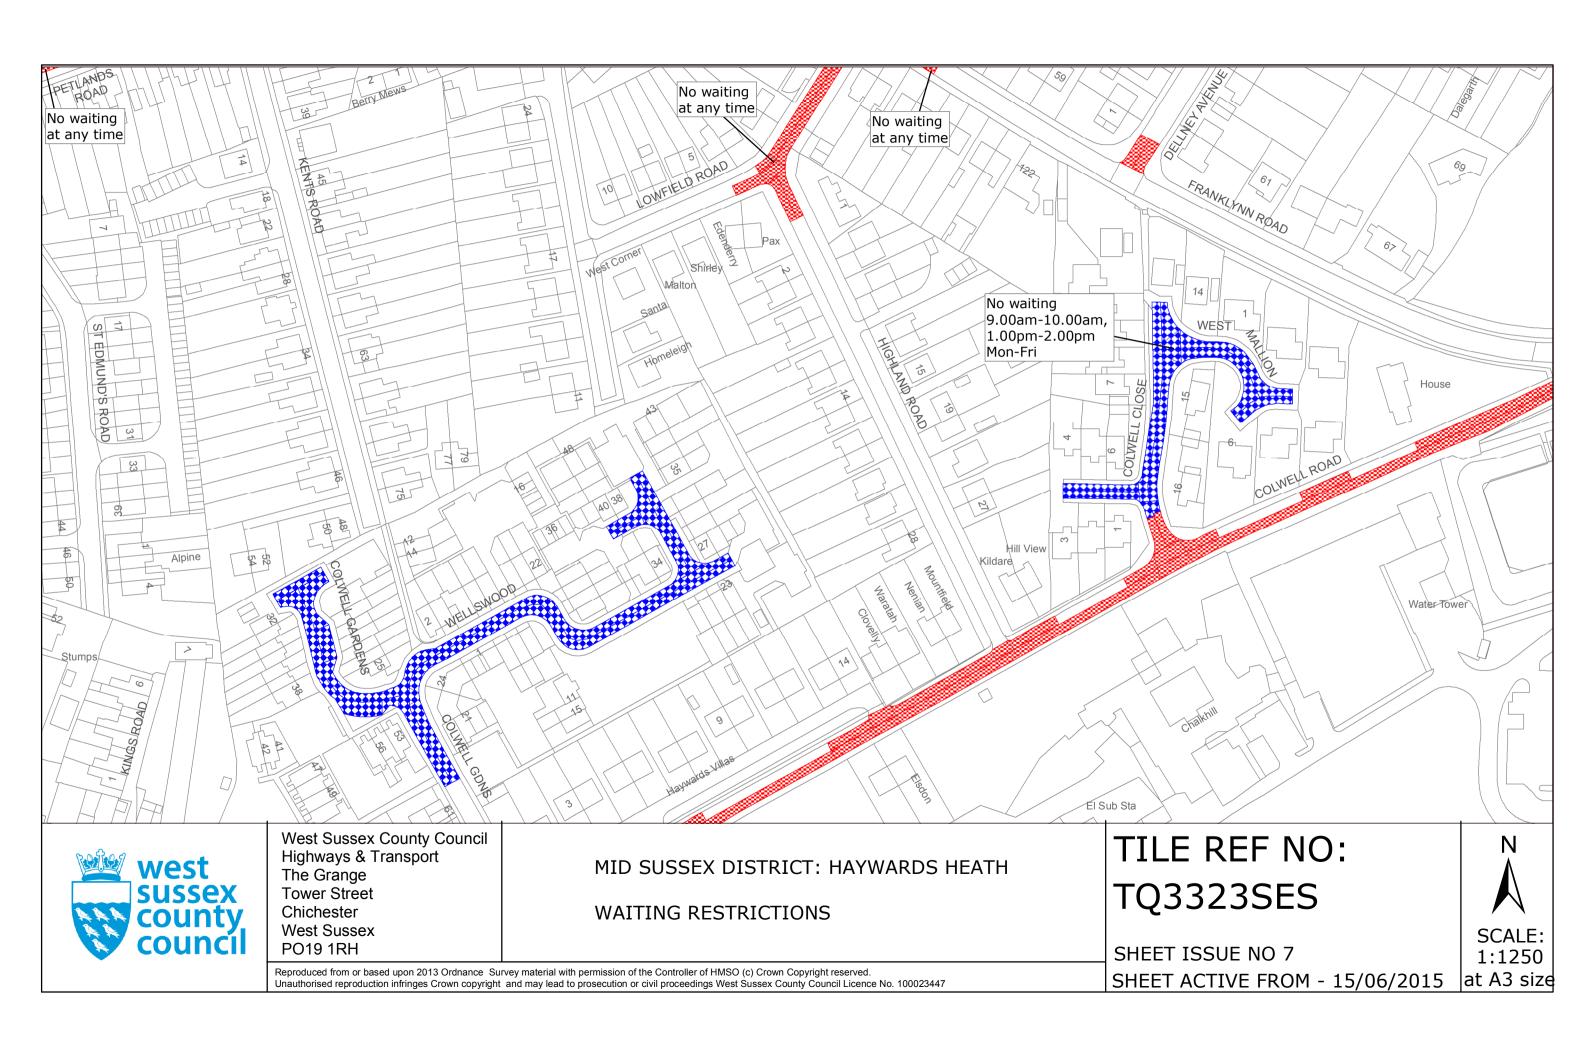

# FIRST SCHEDULE Plans to be Replaced

TQ3323SEN (Issue Number 6) TQ3323SES (Issue Number 6)

## SECOND SCHEDULE Replacement Plans

TQ3323SEN (Issue Number 7) TQ3323SES (Issue Number 7)

| THE Common Seal of WEST SUSSEX COUN was hereto affixed the | TY COUNCIL | ) |
|------------------------------------------------------------|------------|---|
| day of JUNE                                                | 2015       | ) |
| Mnumer                                                     |            | ) |
| Authorised Signatory CMS1038-MM                            |            | ) |