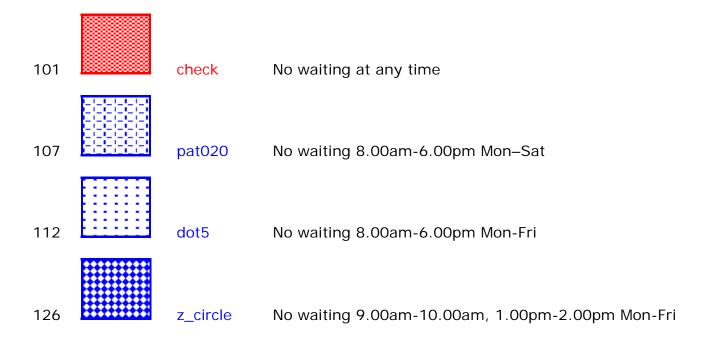

### **Key for Waiting Restrictions**

All areas over which the provision of the orders apply are defined by the shaded areas as shown on the following plans plus a contiguous area not indicated on the plans of verge and/or footway between the carriageway edge and the highway boundary. The plans in this schedule are based upon grid references of the Ordnance Survey National Grid defined by the OSGB 36 triangulation.

### Prohibition of waiting at any time