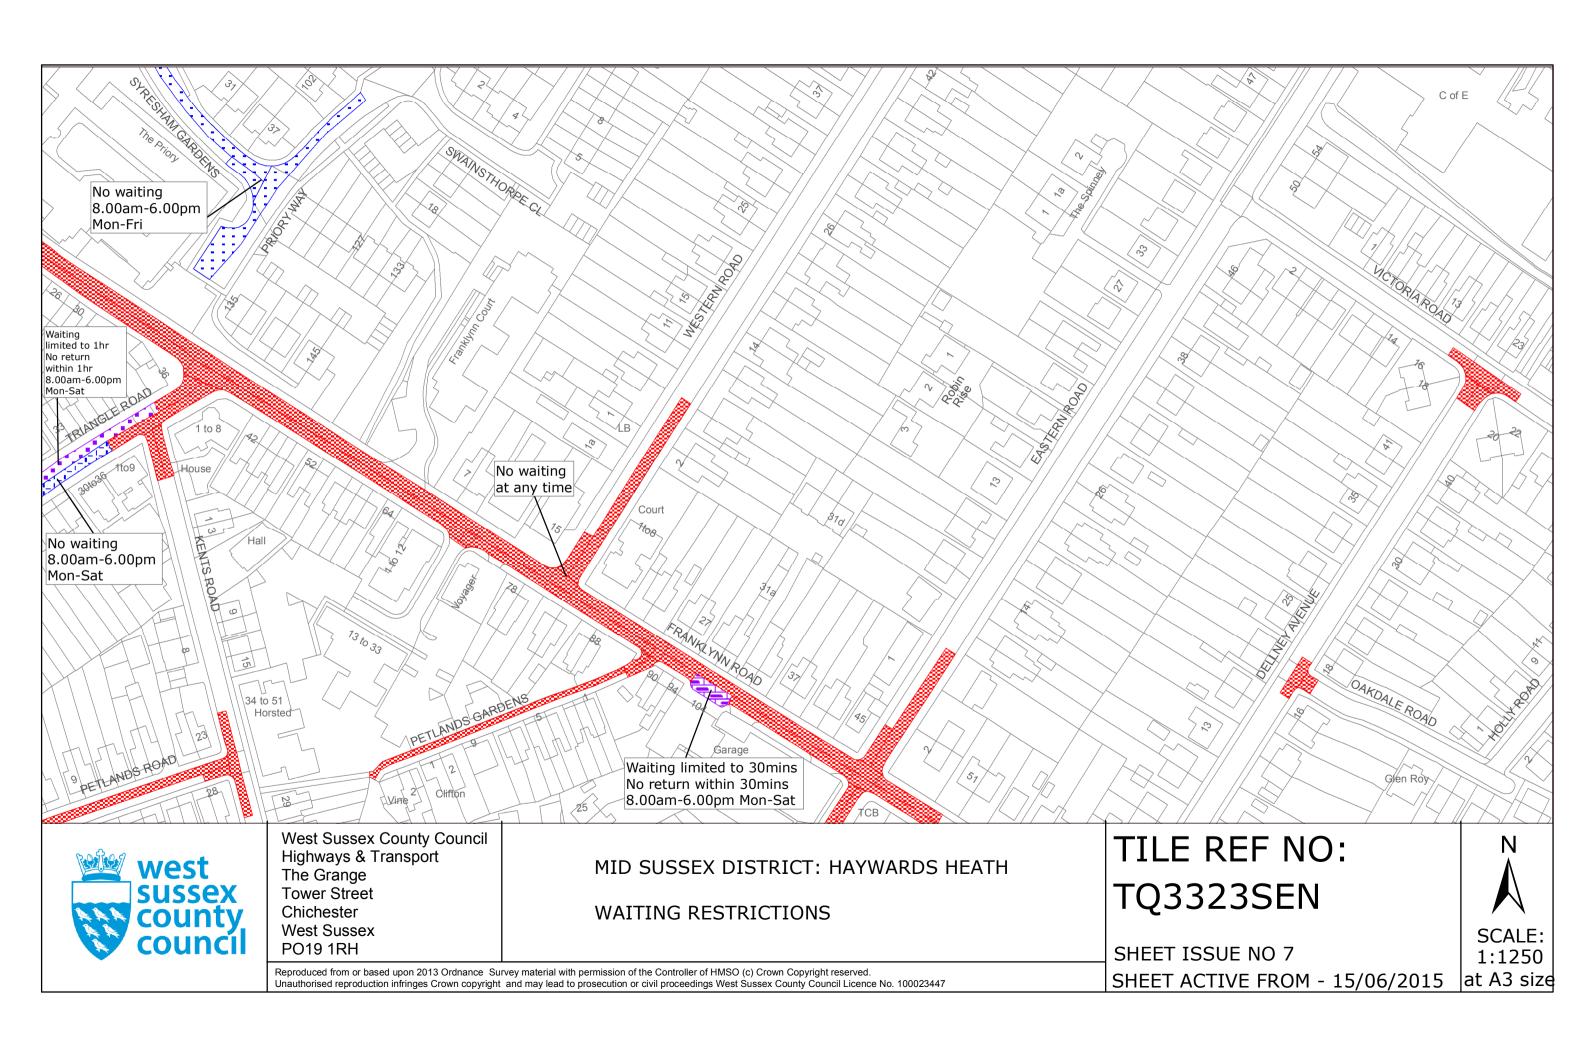

# FIRST SCHEDULE Plans to be Replaced

TQ3323SEN (Issue Number 6) TQ3323SES (Issue Number 6)

## SECOND SCHEDULE Replacement Plans

TQ3323SEN (Issue Number 7) TQ3323SES (Issue Number 7)

| THE Common Seal of WEST SUSSEX COUN was hereto affixed the | TY COUNCIL | ) |
|------------------------------------------------------------|------------|---|
| day of JUNE                                                | 2015       | ) |
| Mnumer                                                     |            | ) |
| Authorised Signatory CMS1038-MM                            |            | ) |