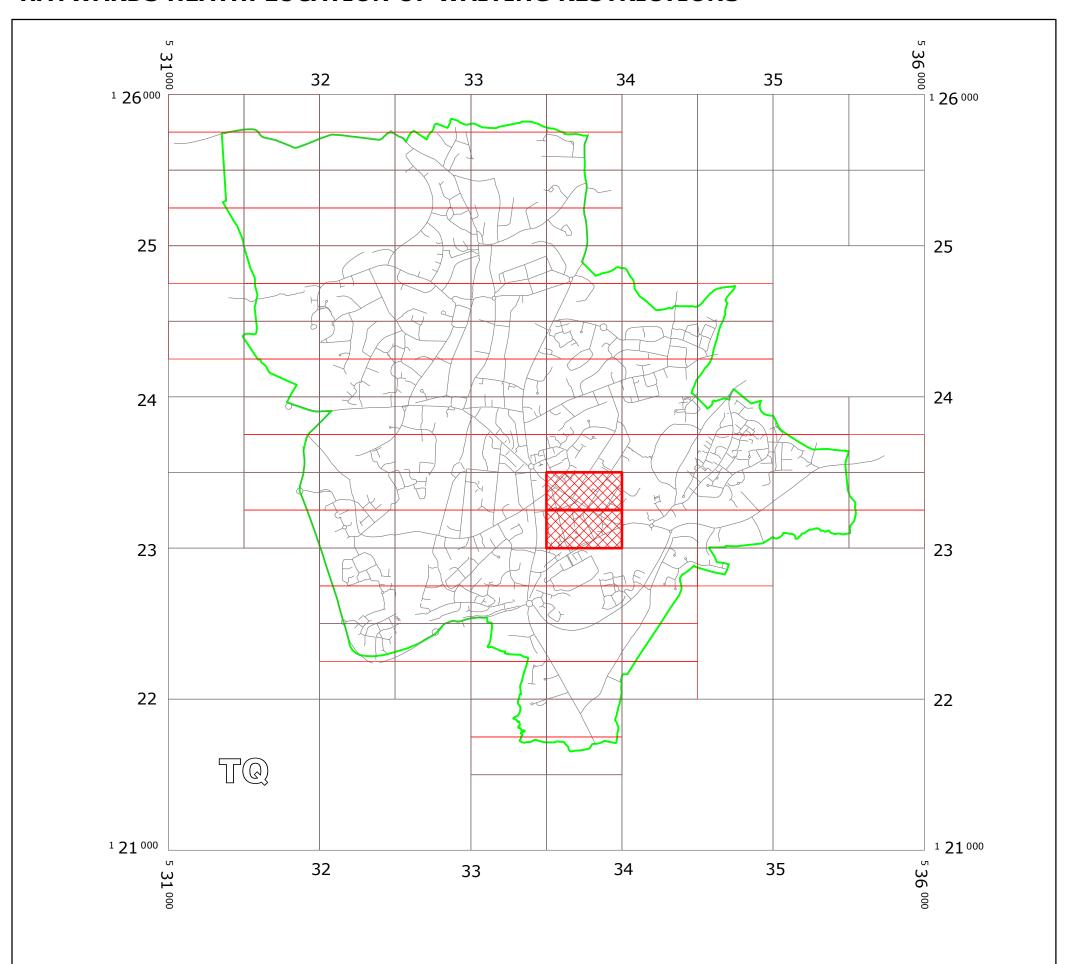

## **HAYWARDS HEATH: LOCATION OF WAITING RESTRICTIONS**

West Sussex County Council Communities & Infrastructure The Grange Tower Street Chichester West Sussex

PO19 1RH

WEST SUSSEX COUNTY COUNCIL ((MID SUSSEX DISTRICT) (PARKING PLACES AND TRAFFIC REGULATION) (CONSOLIDATION No.2) ORDER 2006)

(HAYWARDS HEATH: DÉLLNEY AVENUÉ AMENDMENT) ORDER 2015

LOCATION OF WAITING RESTRICTIONS

SCALE: 1:25,000 DATE: 15/06/2015

### **Key for Waiting Restrictions**

All areas over which the provision of the orders apply are defined by the shaded areas as shown on the following plans plus a contiguous area not indicated on the plans of verge and/or footway between the carriageway edge and the highway boundary. The plans in this schedule are based upon grid references of the Ordnance Survey National Grid defined by the OSGB 36 triangulation.