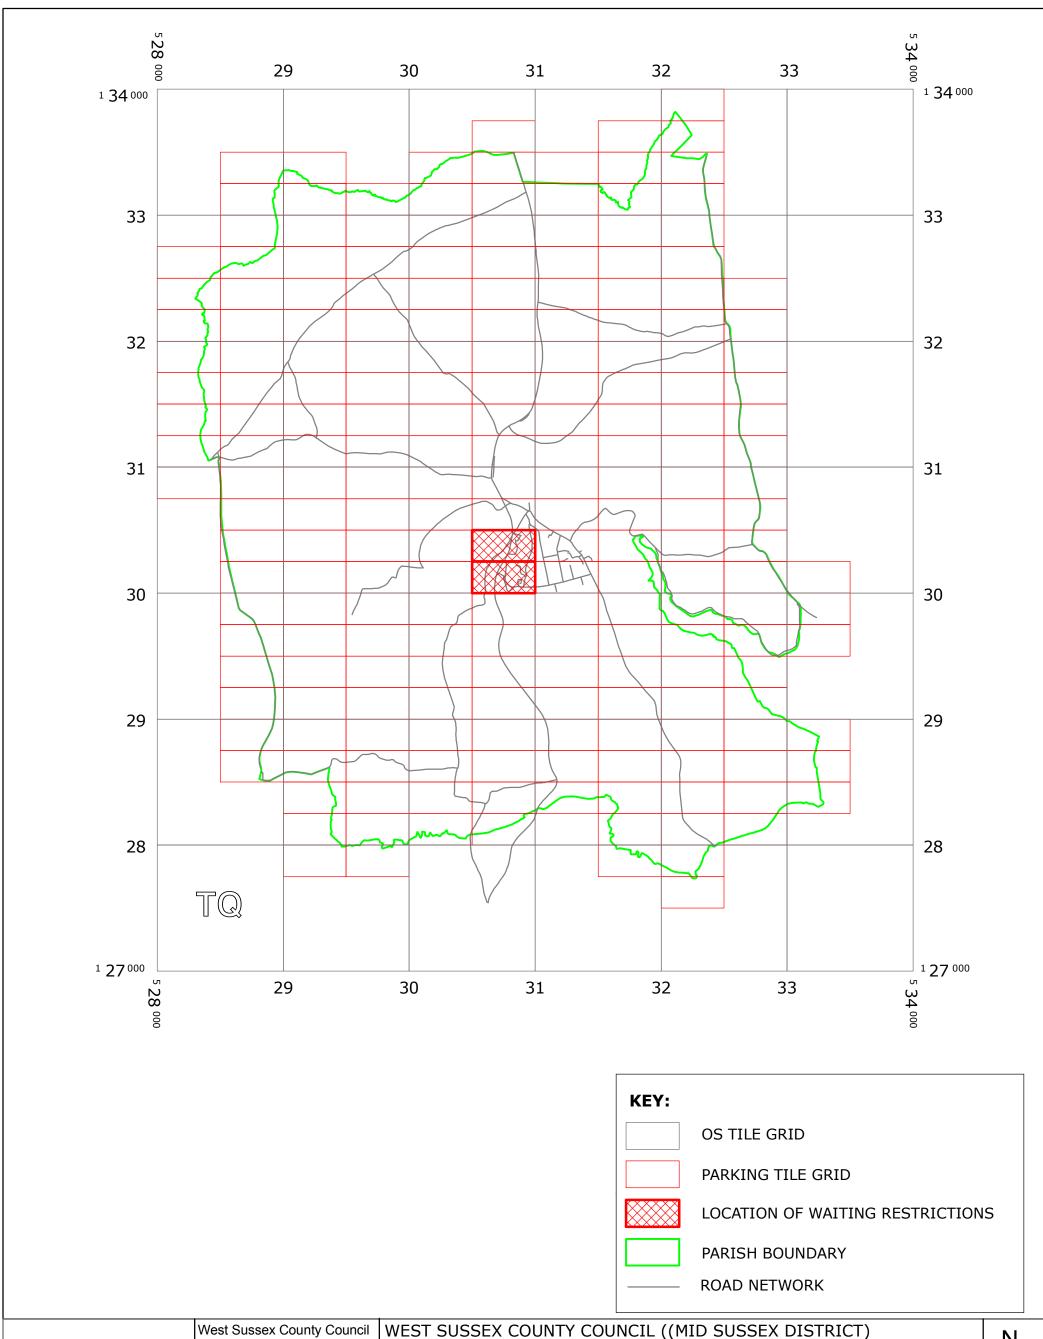

### **BALCOMBE: LOCATION OF WAITING RESTRICTIONS**

West Sussex County Council Communities & Infrastructure The Grange Tower Street Chichester West Sussex

PO19 1RH

WEST SUSSEX COUNTY COUNCIL ((MID SUSSEX DISTRICT) (PARKING PLACES AND TRAFFIC REGULATION)

(CONSOLIDATION No.2) ORDER 2006)

(BALCOMBE: LONDON ROAD AND NEWLANDS AMENDMENT) ORDER 2015

LOCATION OF WAITING RESTRICTIONS

SCALE: 1:30,000 DATE: 15/06/2015

### **Key for Waiting Restrictions**

All areas over which the provision of the orders apply are defined by the shaded areas as shown on the following plans plus a contiguous area not indicated on the plans of verge and/or footway between the carriageway edge and the highway boundary. The plans in this schedule are based upon grid references of the Ordnance Survey National Grid defined by the OSGB 36 triangulation.