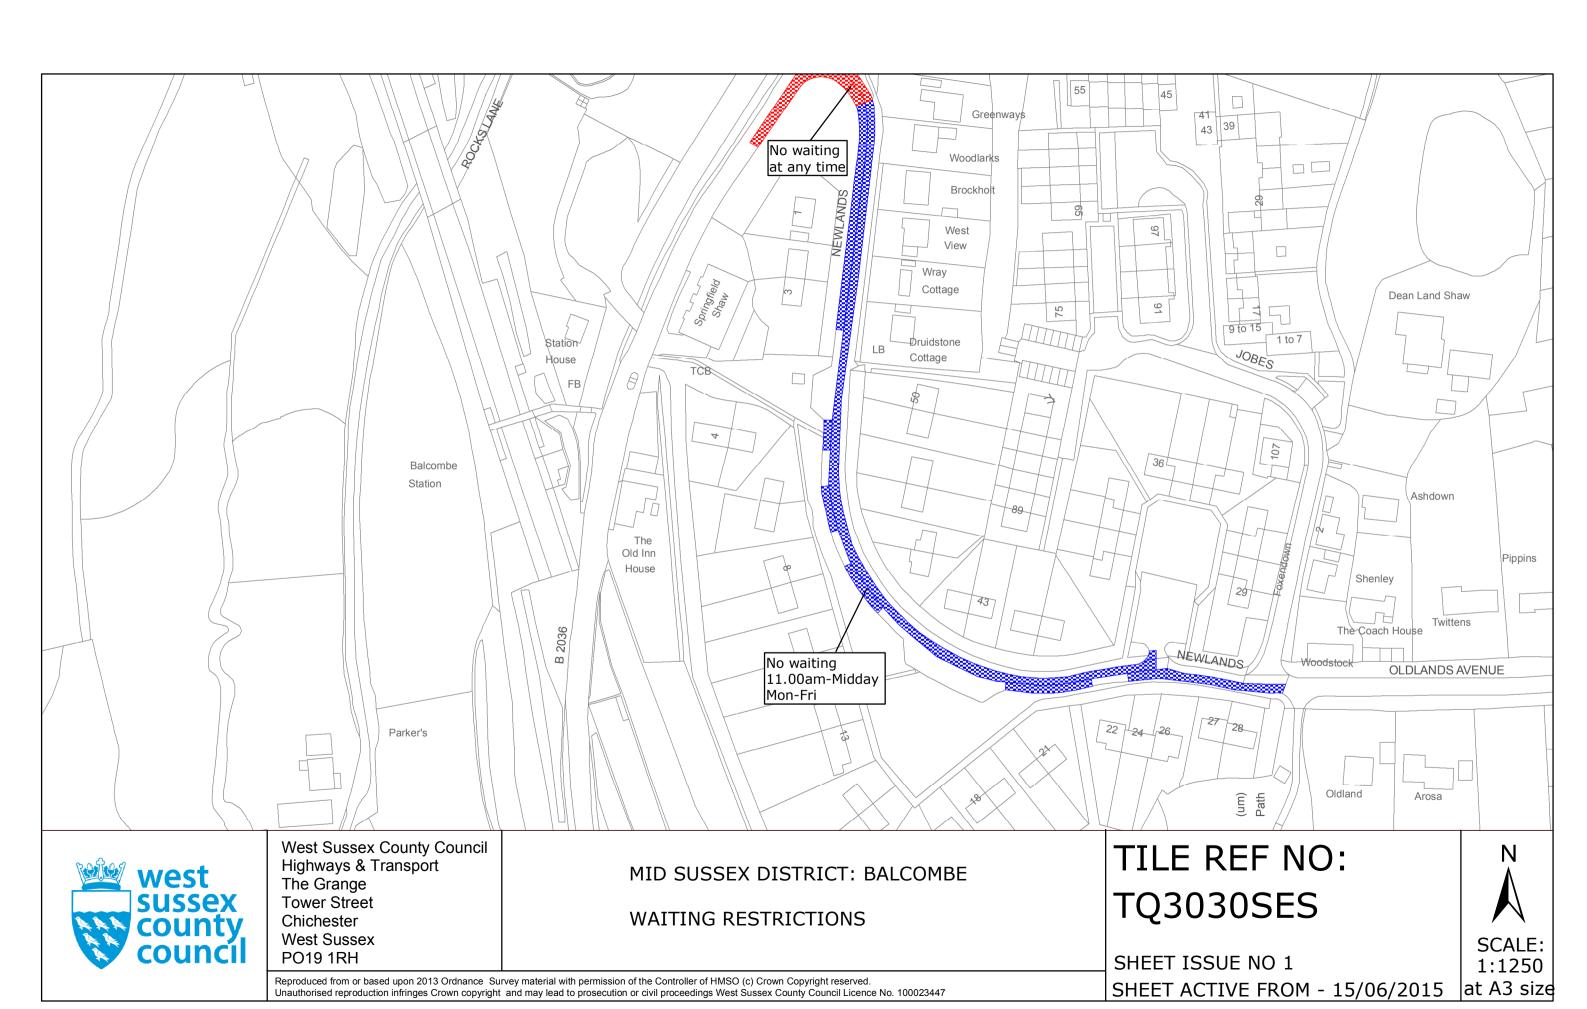

## SCHEDULE Plans to be Inserted

TQ3030SEN (Issue Number 1) TQ3030SES (Issue Number 1)

THE Common Seal of THE

WEST SUSSEX COUNTY COUNCIL

was hereto affixed the

ELEVENTH

day of JUNE 2015

Authorised Signatory