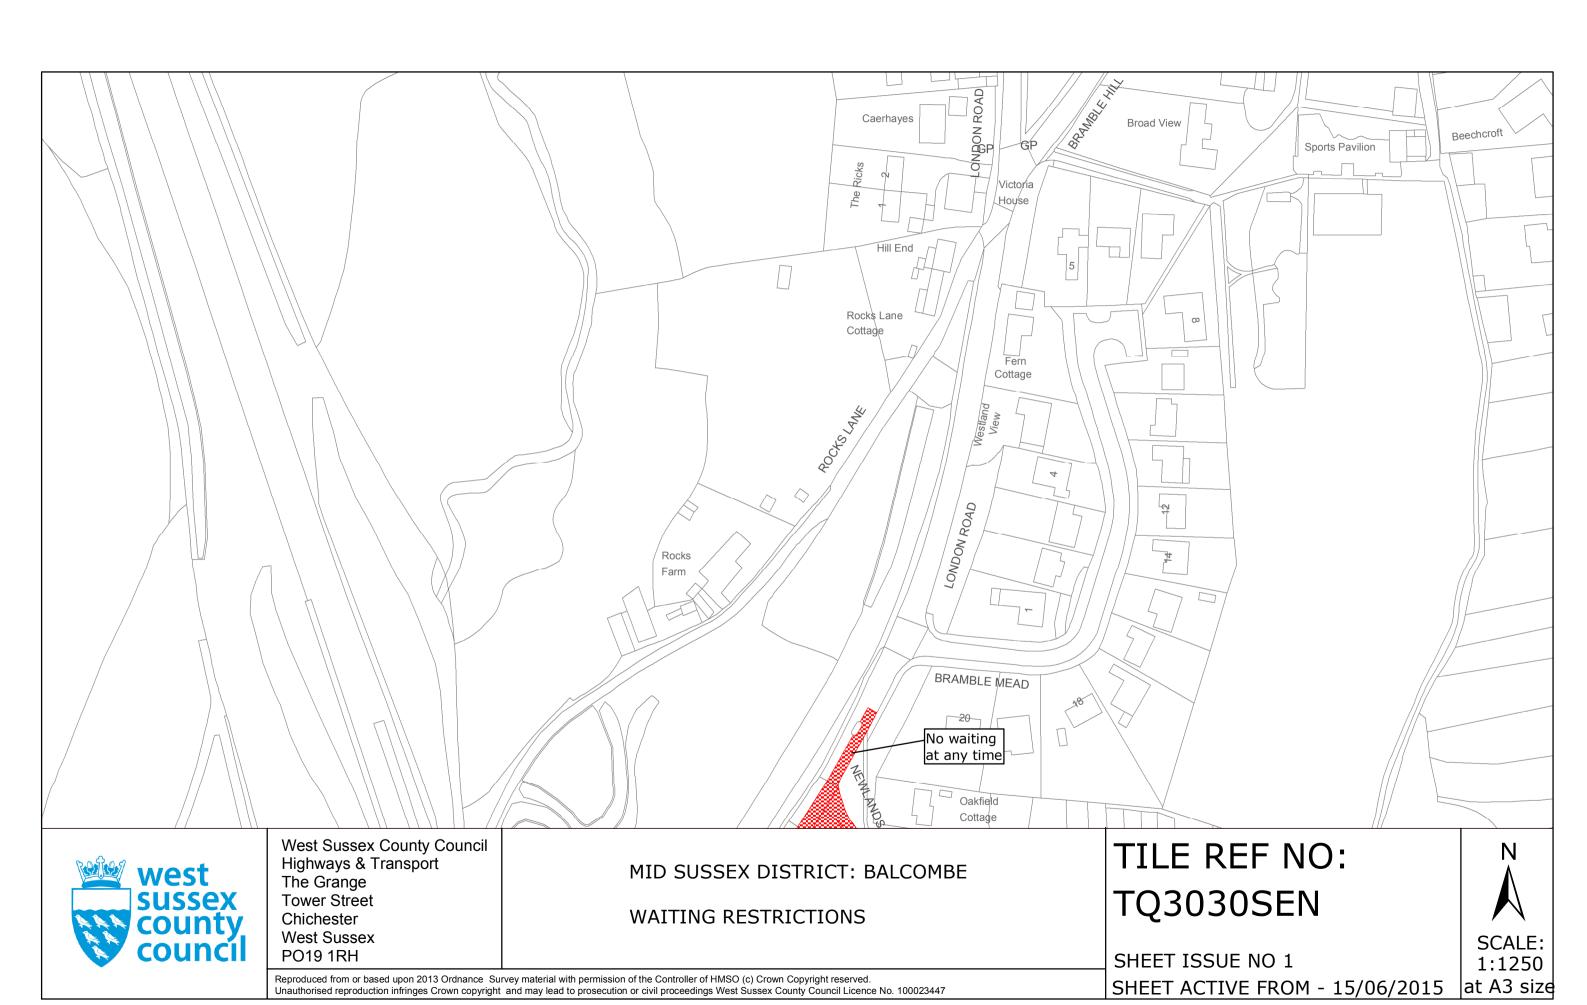

## SCHEDULE Plans to be Inserted

TQ3030SEN (Issue Number 1) TQ3030SES (Issue Number 1)

THE Common Seal of THE

WEST SUSSEX COUNTY COUNCIL

was hereto affixed the

ELEVENTH

day of JUNE 2015

Authorised Signatory