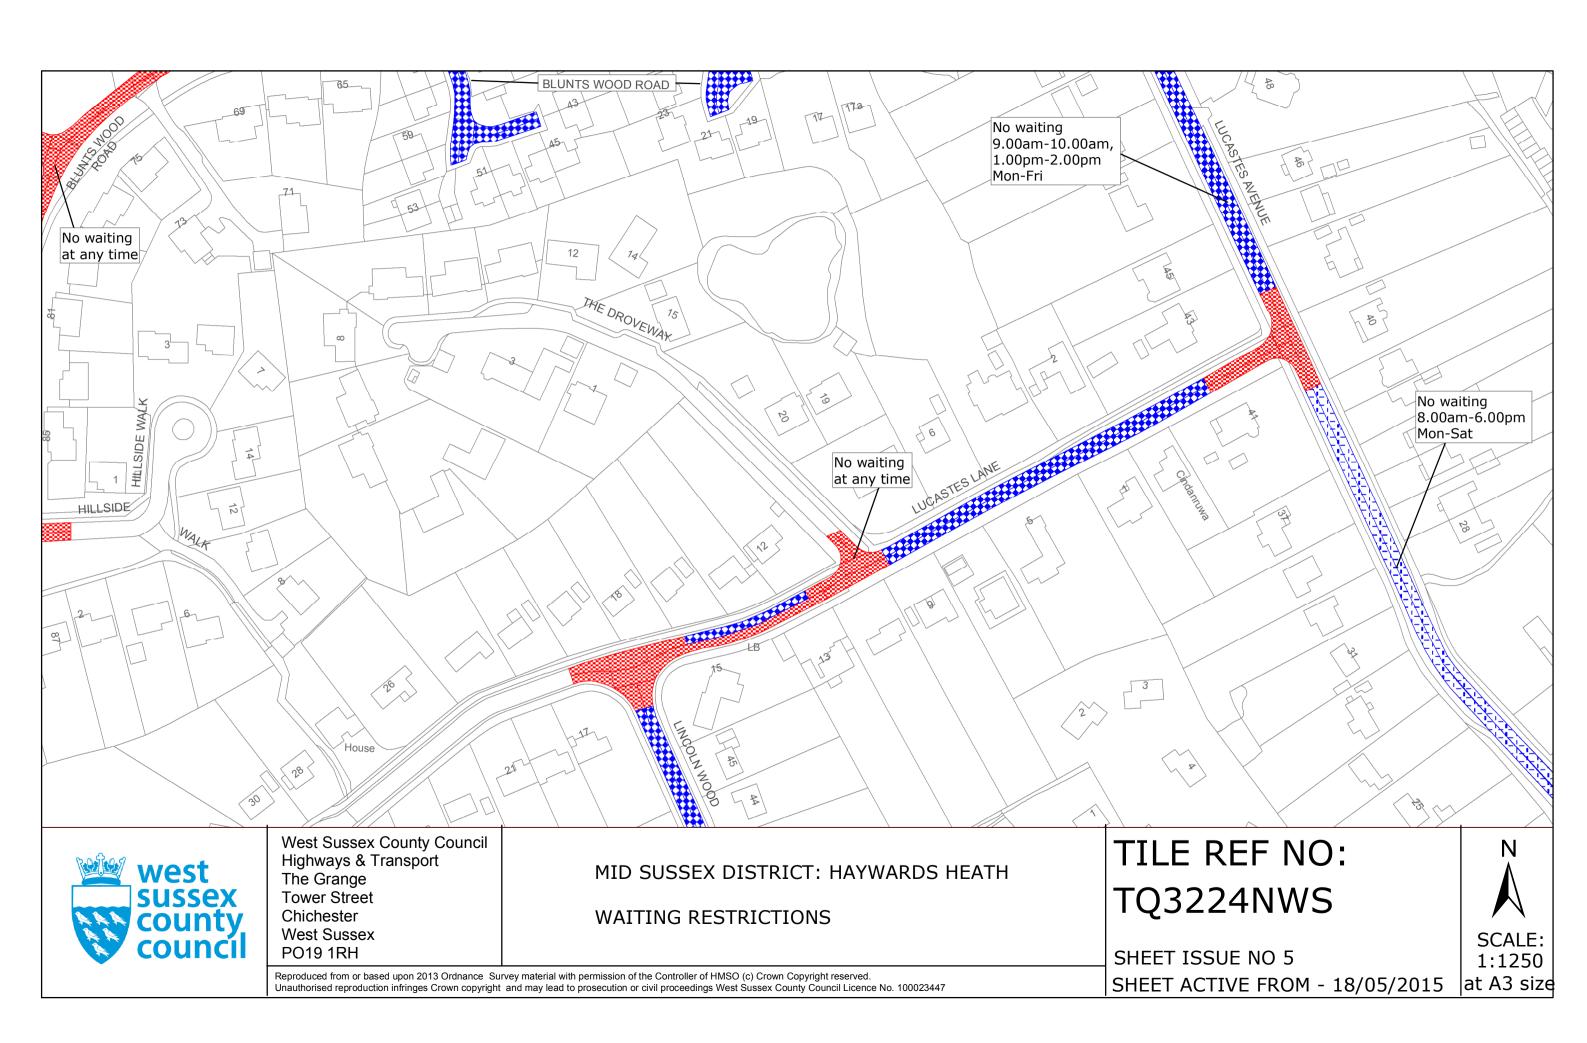

## FIRST SCHEDULE Plans to be Replaced

TQ3224NWS (Issue Number 4)
TQ3224SWN (Issue Number 4)

## SECOND SCHEDULE Replacement Plans

TQ3224NWS (Issue Number 5)
TQ3224SWN (Issue Number 6) ₩

| IE<br>COUNCIL | )       |
|---------------|---------|
|               | )       |
| 2015          | )       |
|               | )       |
|               | )       |
|               | )       |
|               | COUNCIL |