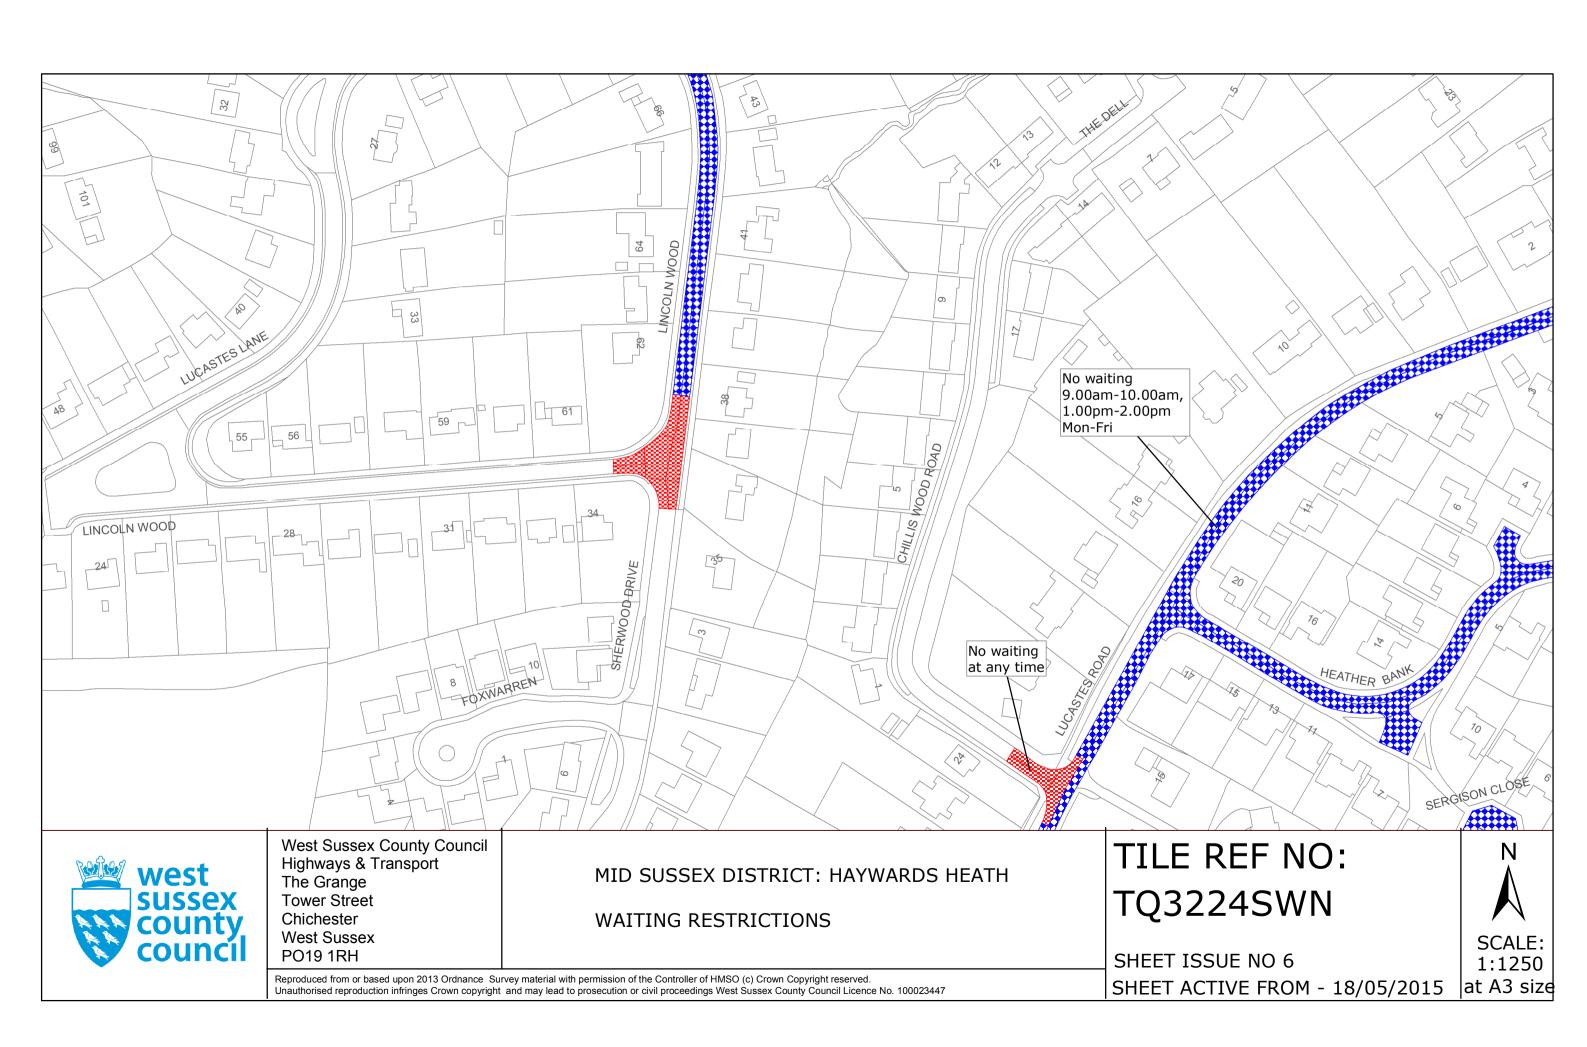

### **Key for Waiting Restrictions**

All areas over which the provision of the orders apply are defined by the shaded areas as shown on the following plans plus a contiguous area not indicated on the plans of verge and/or footway between the carriageway edge and the highway boundary. The plans in this schedule are based upon grid references of the Ordnance Survey National Grid defined by the OSGB 36 triangulation.

### Prohibition of waiting at any time

## FIRST SCHEDULE Plans to be Replaced

TQ3224NWS (Issue Number 4)
TQ3224SWN (Issue Number 4)

## SECOND SCHEDULE Replacement Plans

TQ3224NWS (Issue Number 5)
TQ3224SWN (Issue Number 6) ₩

| IE<br>COUNCIL | )       |
|---------------|---------|
|               | )       |
| 2015          | )       |
|               | )       |
|               | )       |
|               | )       |
|               | COUNCIL |