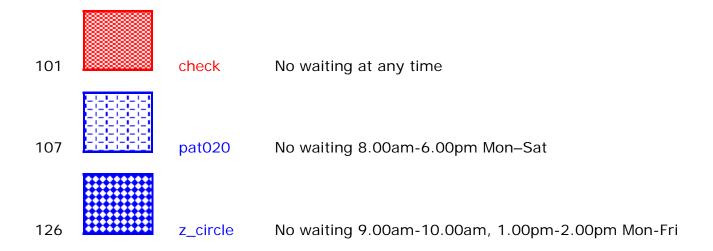

### **Key for Waiting Restrictions**

All areas over which the provision of the orders apply are defined by the shaded areas as shown on the following plans plus a contiguous area not indicated on the plans of verge and/or footway between the carriageway edge and the highway boundary. The plans in this schedule are based upon grid references of the Ordnance Survey National Grid defined by the OSGB 36 triangulation.

### Prohibition of waiting at any time