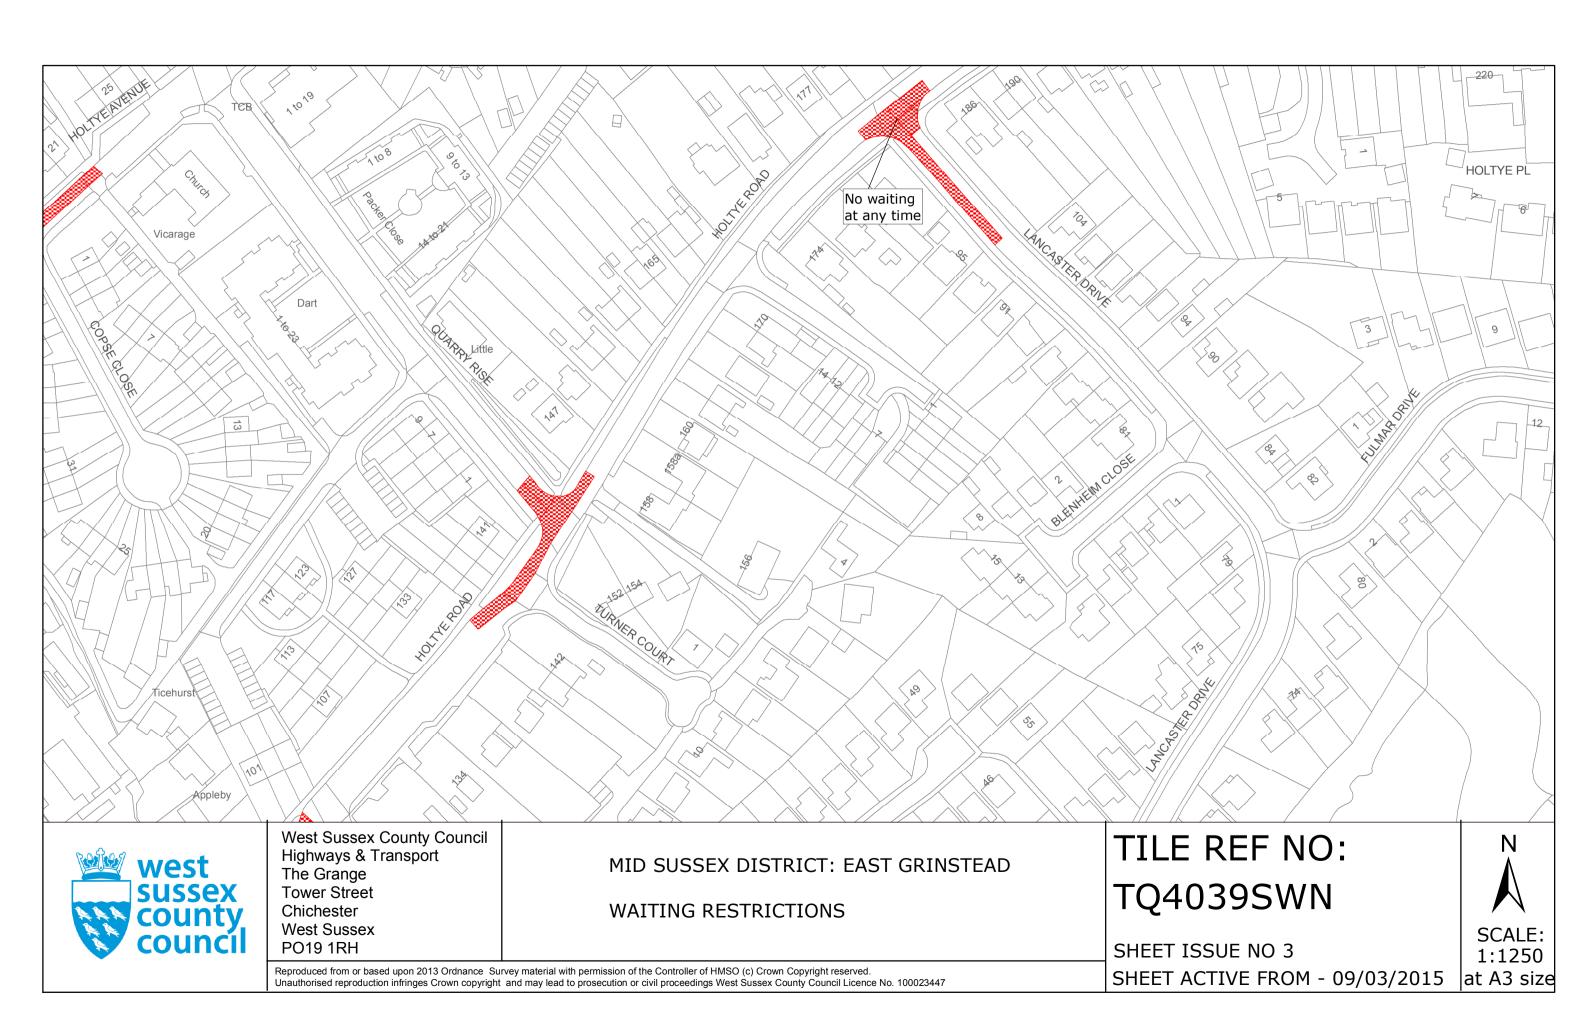

# FIRST SCHEDULE Plan to be Replaced

TQ4039SWN (Issue Number 2)

# SECOND SCHEDULE Replacement Plans

TQ4039SWN (Issue Number 3)

| THE Common Seal of THE     |       |      | )      |
|----------------------------|-------|------|--------|
| WEST SUSSEX COUNTY COUNCIL |       |      | )      |
| was hereto affixed the     |       |      | )      |
| day of                     | MARCH | 2015 | )<br>) |
| (                          |       |      | )      |