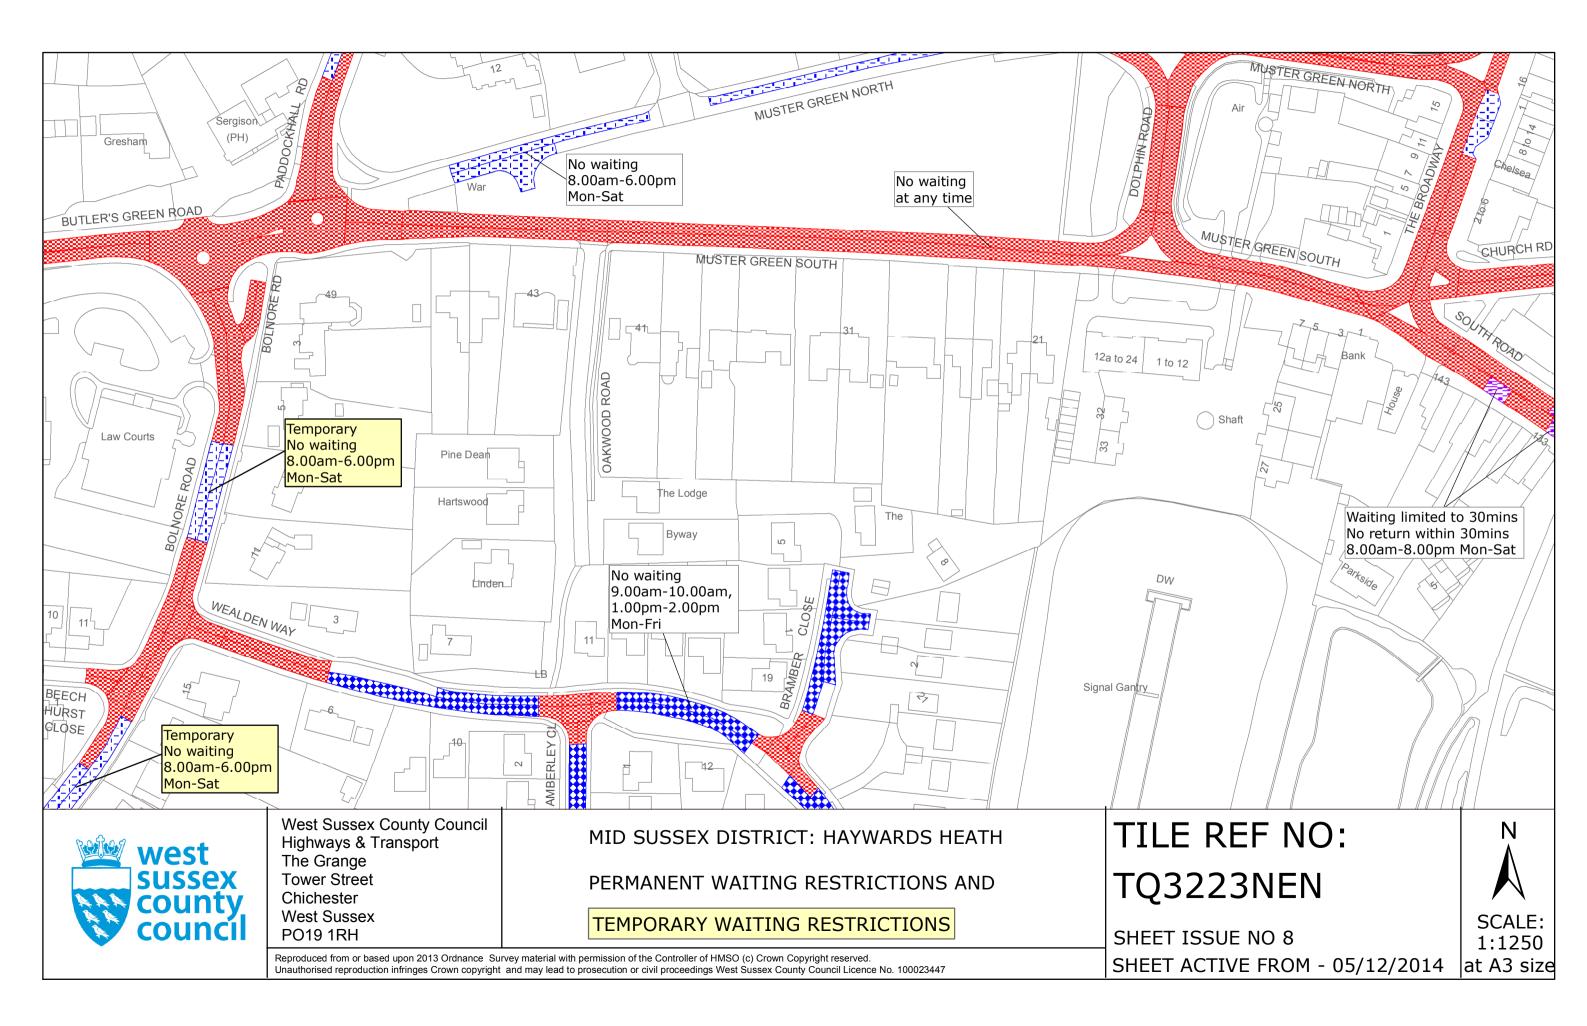

## **Key for Waiting Restrictions**

All areas over which the provision of the orders apply are defined by the shaded areas as shown on the following plans plus a contiguous area not indicated on the plans of verge and/or footway between the carriageway edge and the highway boundary. The plans in this schedule are based upon grid references of the Ordnance Survey National Grid defined by the OSGB 36 triangulation.

### Prohibition of waiting at any time

### **Free Limited Waiting**

Waiting limited to 30mins No return within 30mins 8.00am-8.00pm Mon–Sat

#### FIRST SCHEDULE Plan to be Replaced

TQ323NEN (Issue Number 7)

#### SECOND SCHEDULE Replacement Plans

TQ3323NEN (Issue Number 8)

)

| WEST SU<br>was here  | imon Seal of T<br>ISSEX COUNT<br>to affixed the | Y COUNCIL |
|----------------------|-------------------------------------------------|-----------|
| day of               | DECEMBER                                        | 2014      |
|                      | 20                                              | dece      |
| Authorise<br>CMS1406 | ed Signatory<br>5-MM                            |           |