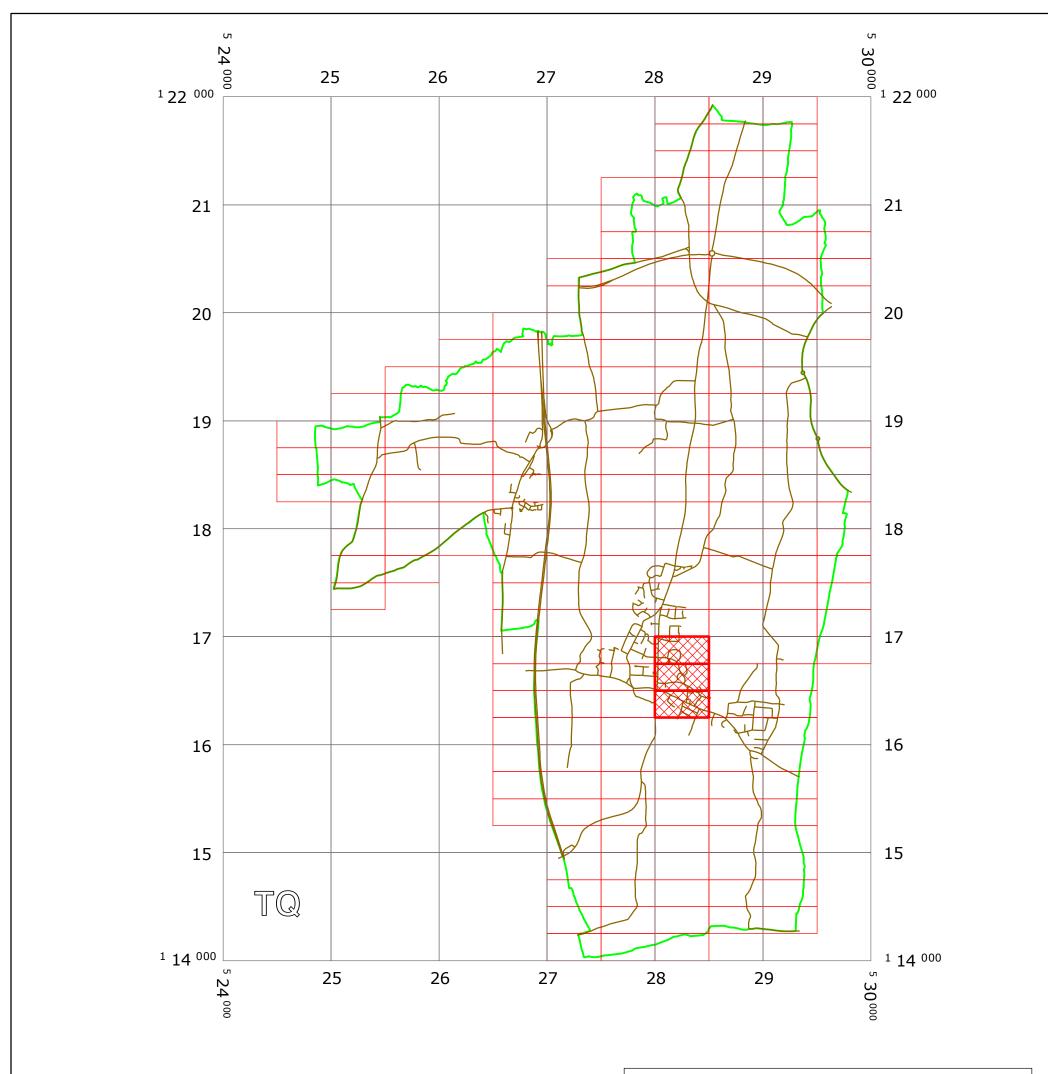

# WEST SUSSEX COUNTY COUNCIL ((MID SUSSEX DISTRICT) (PARKING PLACES AND TRAFFIC REGULATION) (CONSOLIDATION No.2) ORDER 2006) (HURSTPIERPOINT: TRINITY ROAD AND VARIOUS ROADS AMENDMENT) ORDER 2014

HURSTPIERPOINT AND SAYERS COMMON: LOCATION OF WAITING RESTRICTIONS

|                                     |                                                                                                                                                                                                                                                                                                        | PARKING TILE GRID<br>LOCATION OF WAITI<br>PARISH BOUNDARY<br>ROAD NETWORK |  |
|-------------------------------------|--------------------------------------------------------------------------------------------------------------------------------------------------------------------------------------------------------------------------------------------------------------------------------------------------------|---------------------------------------------------------------------------|--|
| west<br>sussex<br>county<br>council | WEST SUSSEX COUNTY COUNCIL ((M<br>(PARKING PLACES AND TRAFFIC REG<br>(CONSOLIDATION No.2) ORDER 2006<br>(HURSTPIERPOINT: TRINITY ROAD AI<br>ORDER 2014<br>LOCATION OF WAITING RESTRICTION<br>on 2013 Ordnance Survey material with permission of<br>Unauthorised reproduction infringes Crown copyrigh | ULATION)<br>)<br>ND VARIOUS ROADS<br>NS<br>of the Controller of HMSO      |  |

## **Key for Waiting Restrictions**

All areas over which the provision of the orders apply are defined by the shaded areas as shown on the following plans plus a contiguous area not indicated on the plans of verge and/or footway between the carriageway edge and the highway boundary. The plans in this schedule are based upon grid references of the Ordnance Survey National Grid defined by the OSGB 36 triangulation.

## Prohibition of waiting at any time