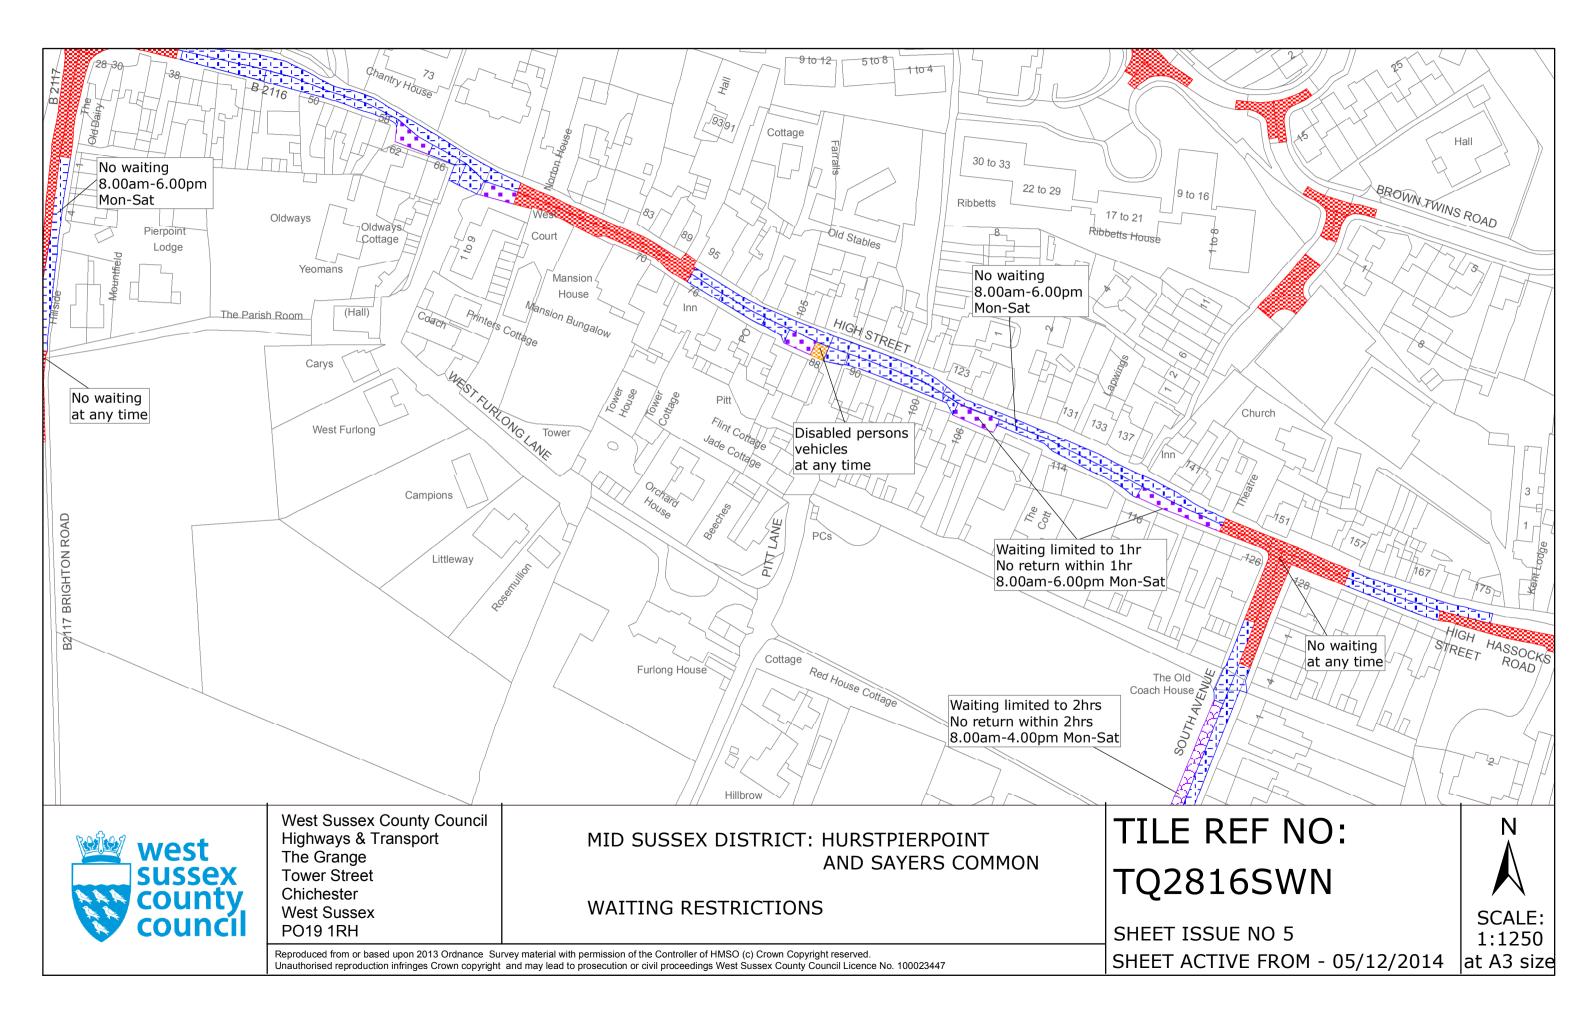

#### FIRST SCHEDULE Plans to be Replaced

TQ2816SWN (Issue Number 4) TQ2816NWS (Issue Number 3)

#### SECOND SCHEDULE Replacement Plans

TQ2816SWN (Issue Number 5) TQ2816NWS (Issue Number 4)

## **Key for Waiting Restrictions**

All areas over which the provision of the orders apply are defined by the shaded areas as shown on the following plans plus a contiguous area not indicated on the plans of verge and/or footway between the carriageway edge and the highway boundary. The plans in this schedule are based upon grid references of the Ordnance Survey National Grid defined by the OSGB 36 triangulation.

## Prohibition of waiting at any time

# **Free Limited Waiting**

Waiting limited to 1hr No return within 1hr 8.00am-6.00pm Mon–Sat

Waiting limited to 2hrs No return within 2hrs 8.00am-4.00pm Mon–Sat

### **Specified Vehicles**

Disabled persons vehicles at any time