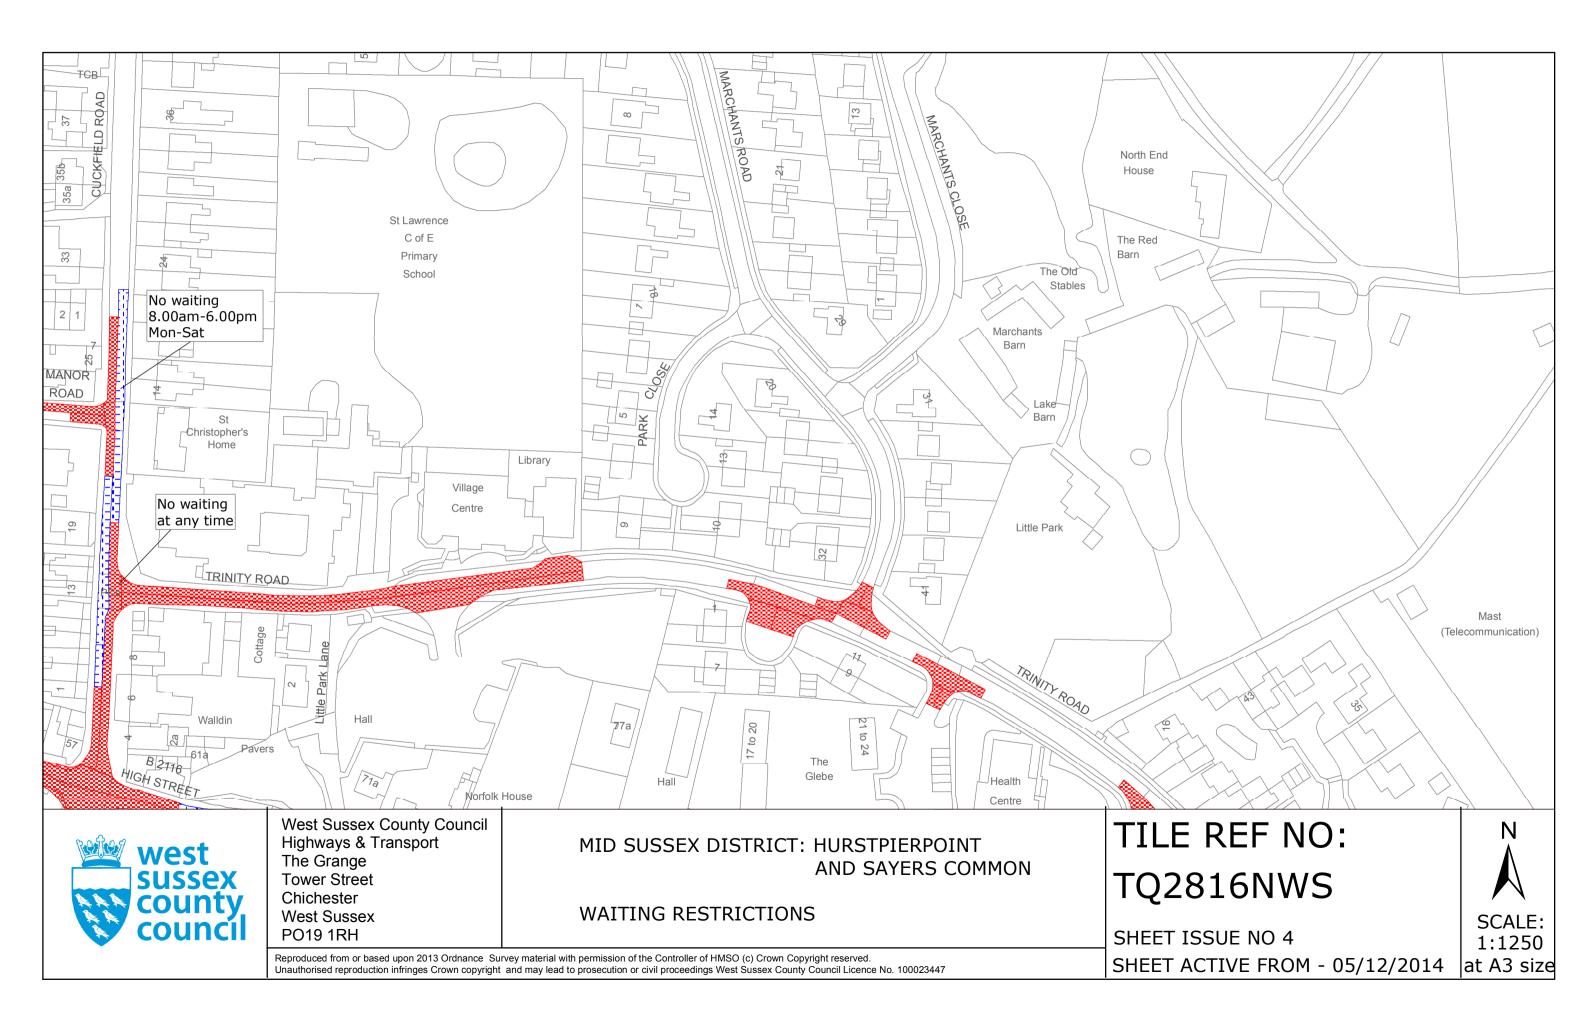

#### FIRST SCHEDULE Plans to be Replaced

TQ2816SWN (Issue Number 4) TQ2816NWS (Issue Number 3)

#### SECOND SCHEDULE Replacement Plans

TQ2816SWN (Issue Number 5) TQ2816NWS (Issue Number 4)

## **Key for Waiting Restrictions**

All areas over which the provision of the orders apply are defined by the shaded areas as shown on the following plans plus a contiguous area not indicated on the plans of verge and/or footway between the carriageway edge and the highway boundary. The plans in this schedule are based upon grid references of the Ordnance Survey National Grid defined by the OSGB 36 triangulation.

## Prohibition of waiting at any time