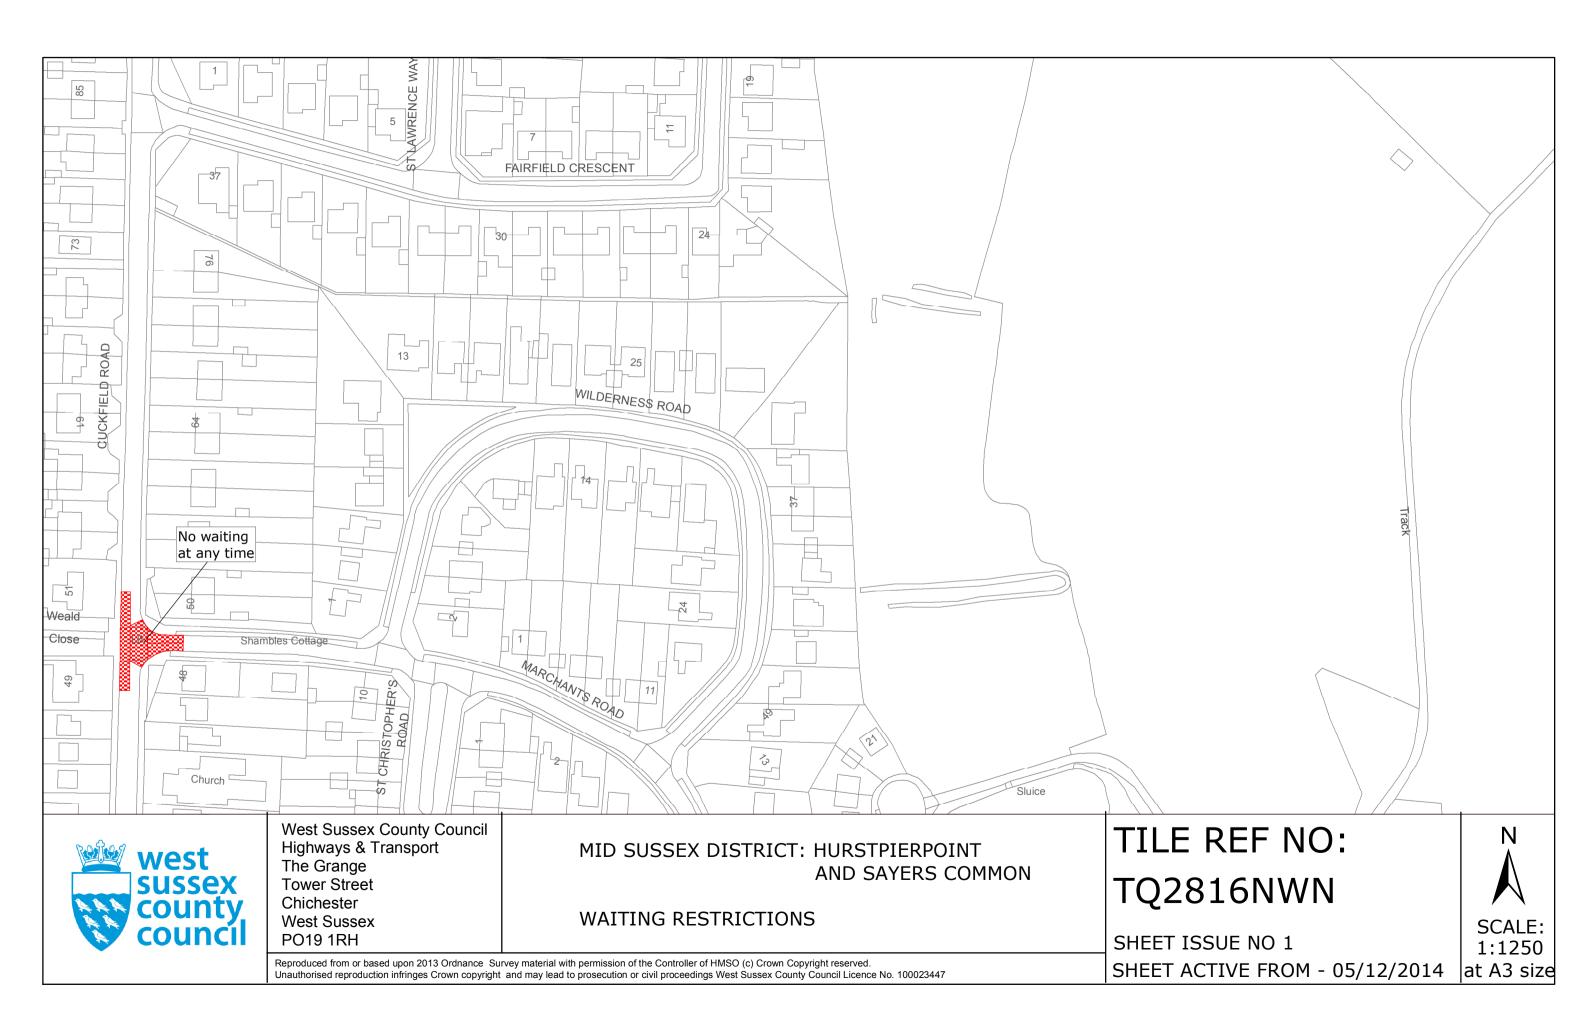

#### THIRD SCHEDULE Plan to be Inserted

TQ2816NWN (Issue Number 1)

THE Common Seal of THE WEST SUSSEX COUNTY COUNCIL was hereto affixed the DECEMPER 2014 day of 5 DC Authorised Signatory SMS1006-MM

)

)

## **Key for Waiting Restrictions**

All areas over which the provision of the orders apply are defined by the shaded areas as shown on the following plans plus a contiguous area not indicated on the plans of verge and/or footway between the carriageway edge and the highway boundary. The plans in this schedule are based upon grid references of the Ordnance Survey National Grid defined by the OSGB 36 triangulation.

## Prohibition of waiting at any time