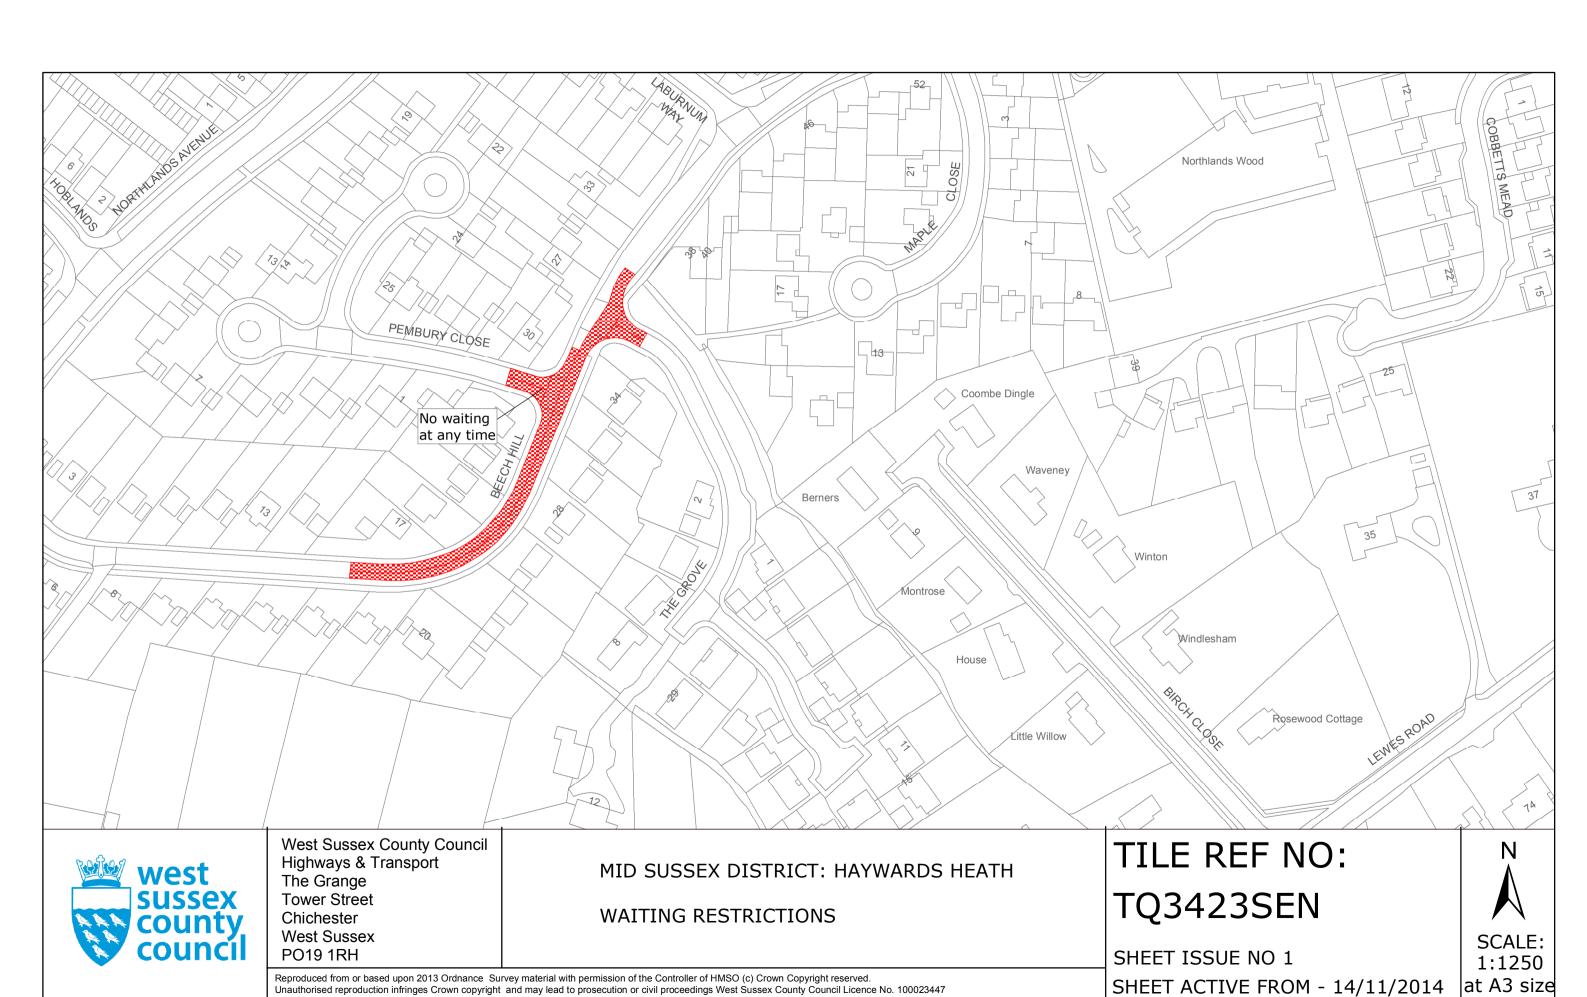

## SCHEDULE Plan to be Inserted

TQ3423SEN (Issue Number 1)

| THE Common Seal of THE WEST SUSSEX COUNTY COUNCIL was hereto affixed the | ) ) ) |
|--------------------------------------------------------------------------|-------|
| day of NOVEMBER 2014                                                     | )     |
| on dissibili                                                             | )     |
| Authorised Signatory<br>CMS1037-MM                                       | Ć     |