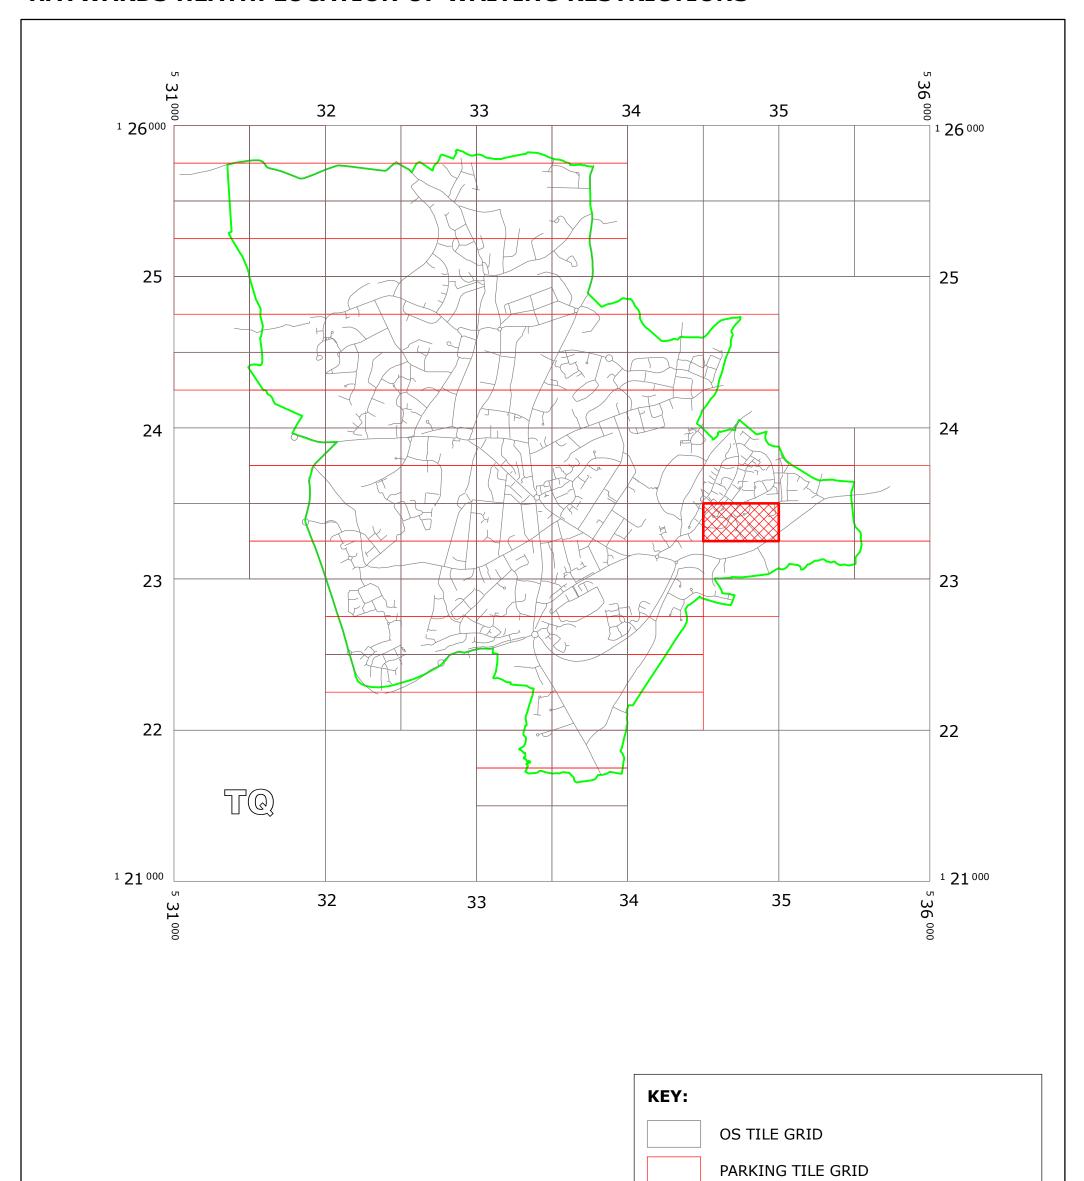

(HAYWARDS HEATH: BEECH HILL AMENDMENT) ORDER 2014

LOCATION OF WAITING RESTRICTIONS

SCALE: 1:25,000 DATE: 14/11/2014

LOCATION OF WAITING RESTRICTIONS

PARISH BOUNDARY

**ROAD NETWORK** 