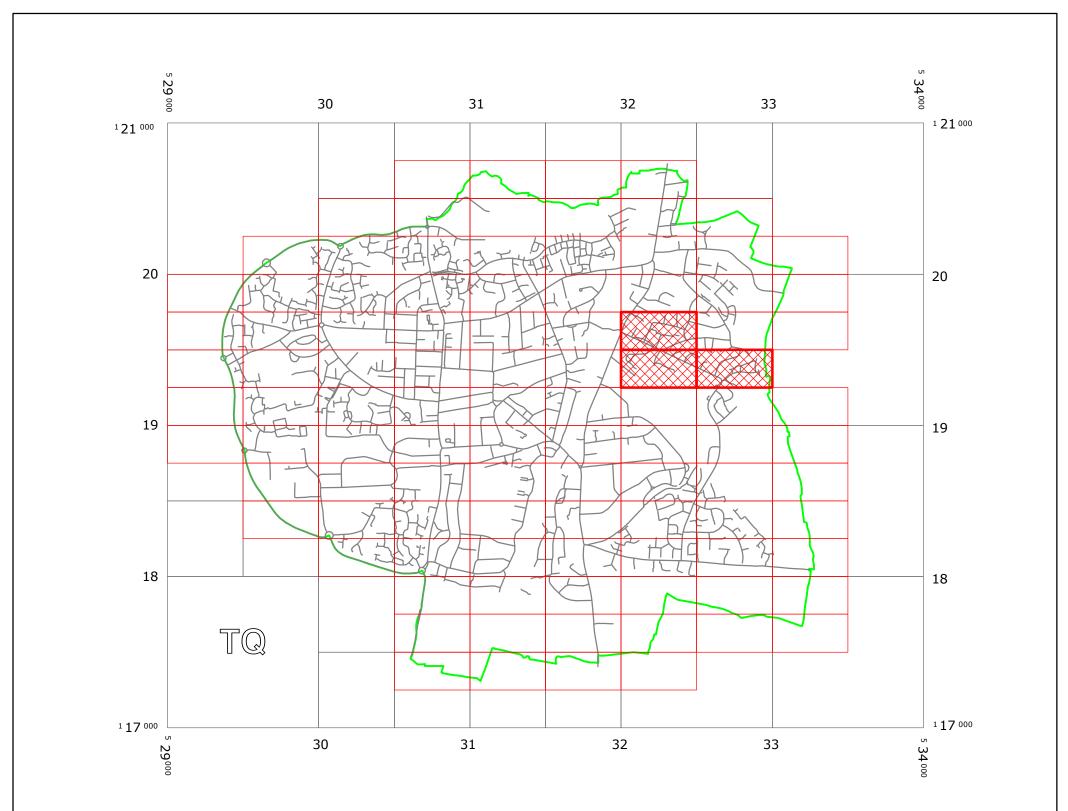

## **BURGESS HILL: LOCATION OF WAITING RESTRICTIONS**

| KEY: |              |  |  |
|------|--------------|--|--|
|      | OS TILE GRID |  |  |

|                          |                                                                                                                                                                                                                                                                                           |                                                                                                                                                                                                                                      |  | •••••                            |     |  |
|--------------------------|-------------------------------------------------------------------------------------------------------------------------------------------------------------------------------------------------------------------------------------------------------------------------------------------|--------------------------------------------------------------------------------------------------------------------------------------------------------------------------------------------------------------------------------------|--|----------------------------------|-----|--|
|                          |                                                                                                                                                                                                                                                                                           |                                                                                                                                                                                                                                      |  | PARKING TILE GRID                |     |  |
|                          |                                                                                                                                                                                                                                                                                           |                                                                                                                                                                                                                                      |  | LOCATION OF WAITING RESTRICTIONS |     |  |
|                          |                                                                                                                                                                                                                                                                                           |                                                                                                                                                                                                                                      |  | PARISH BOUNDARY                  |     |  |
|                          |                                                                                                                                                                                                                                                                                           | -                                                                                                                                                                                                                                    |  | ROAD NETWORK                     |     |  |
|                          | 1                                                                                                                                                                                                                                                                                         |                                                                                                                                                                                                                                      |  |                                  |     |  |
| west<br>sussex<br>county | West Sussex County Council<br>Communities & Infrastructure<br>The Grange<br>Tower Street<br>Chichester<br>West Sussex<br>PO19 1RH                                                                                                                                                         | <ul> <li>PARKING PLACES AND TRAFFIC REGULATION)</li> <li>(CONSOLIDATION No.2) ORDER 2006)</li> <li>(BURGESS HILL: CANTS LANE AND ADJOINING ROADS AMENDMENT)</li> <li>ORDER 2014</li> <li>LOCATION OF WAITING RESTRICTIONS</li> </ul> |  | N<br>A                           |     |  |
|                          | Reproduced from or based upon 2013 Ordnance Survey material with permission of the Controller of HMSO (c) Crown Copyright reserved. Unauthorised reproduction infringes Crown copyright and may lead to prosecution or civil proceedings West Sussex County Council Licence No. 100023447 |                                                                                                                                                                                                                                      |  | SCALE: 1:25<br>DATE: 19/09       | · / |  |