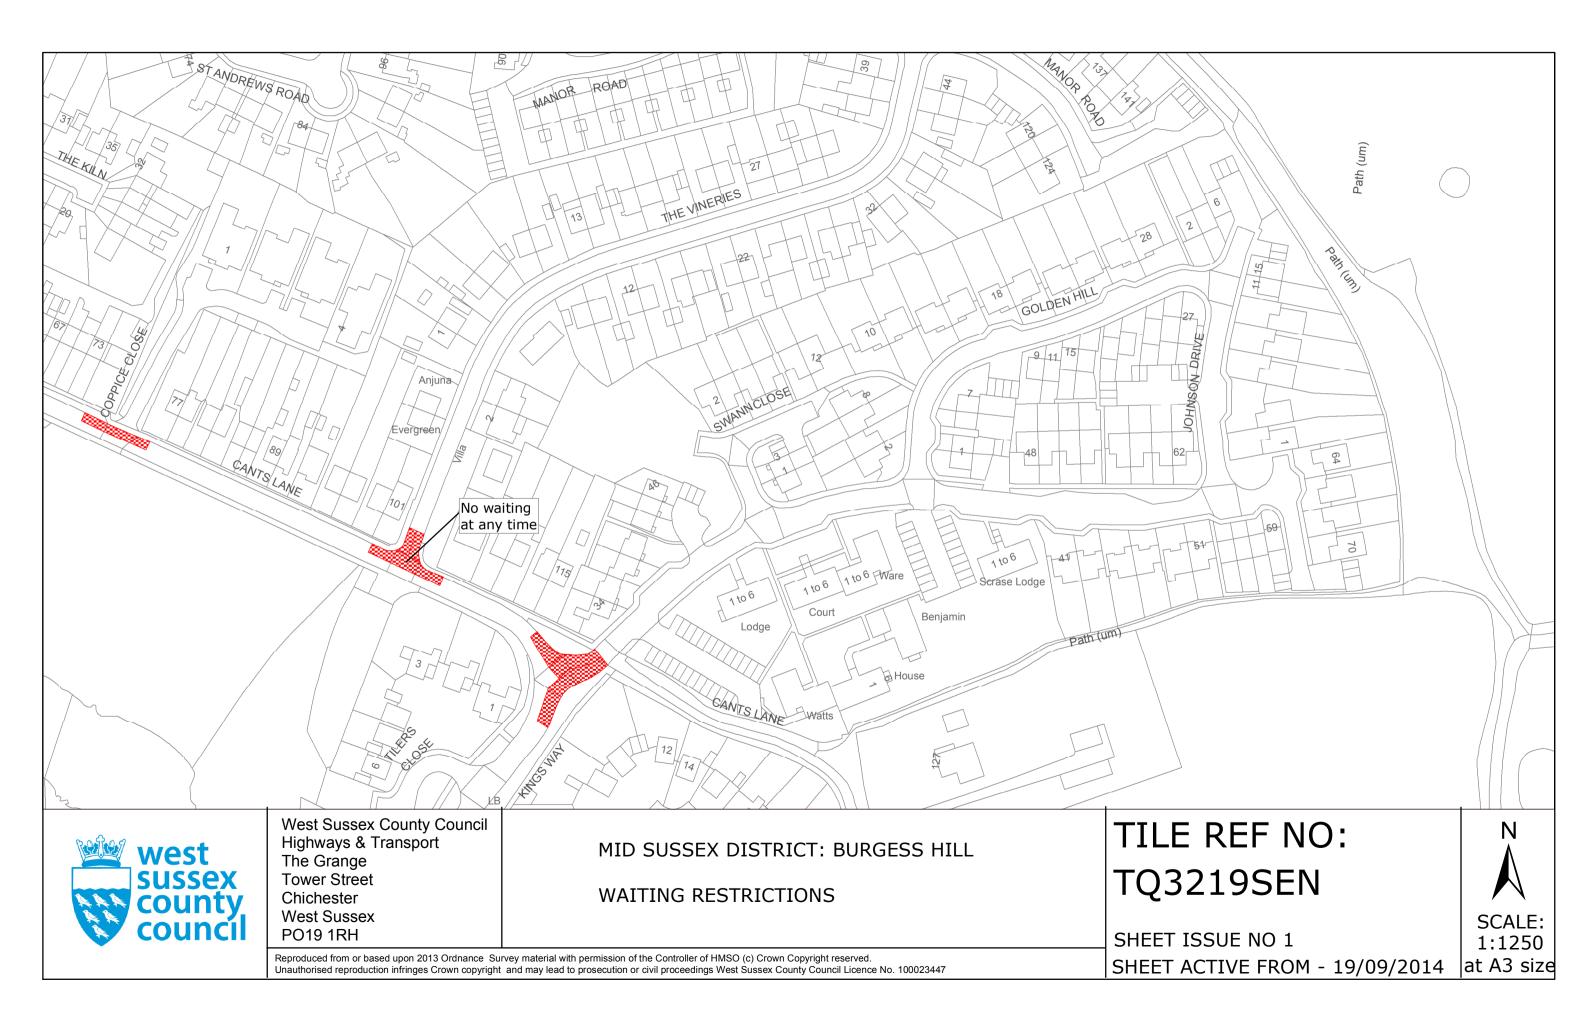

#### THIRD SCHEDULE Plan to be Inserted

TQ3219SEN (Issue Number 1)

THE Common Seal of THE WEST SUSSEX COUNTY COUNCIL was hereto affixed the EICHTEENTH

day of SEPTEMBER 2014

1. Top

Authorised Signatory SMS1008-MM