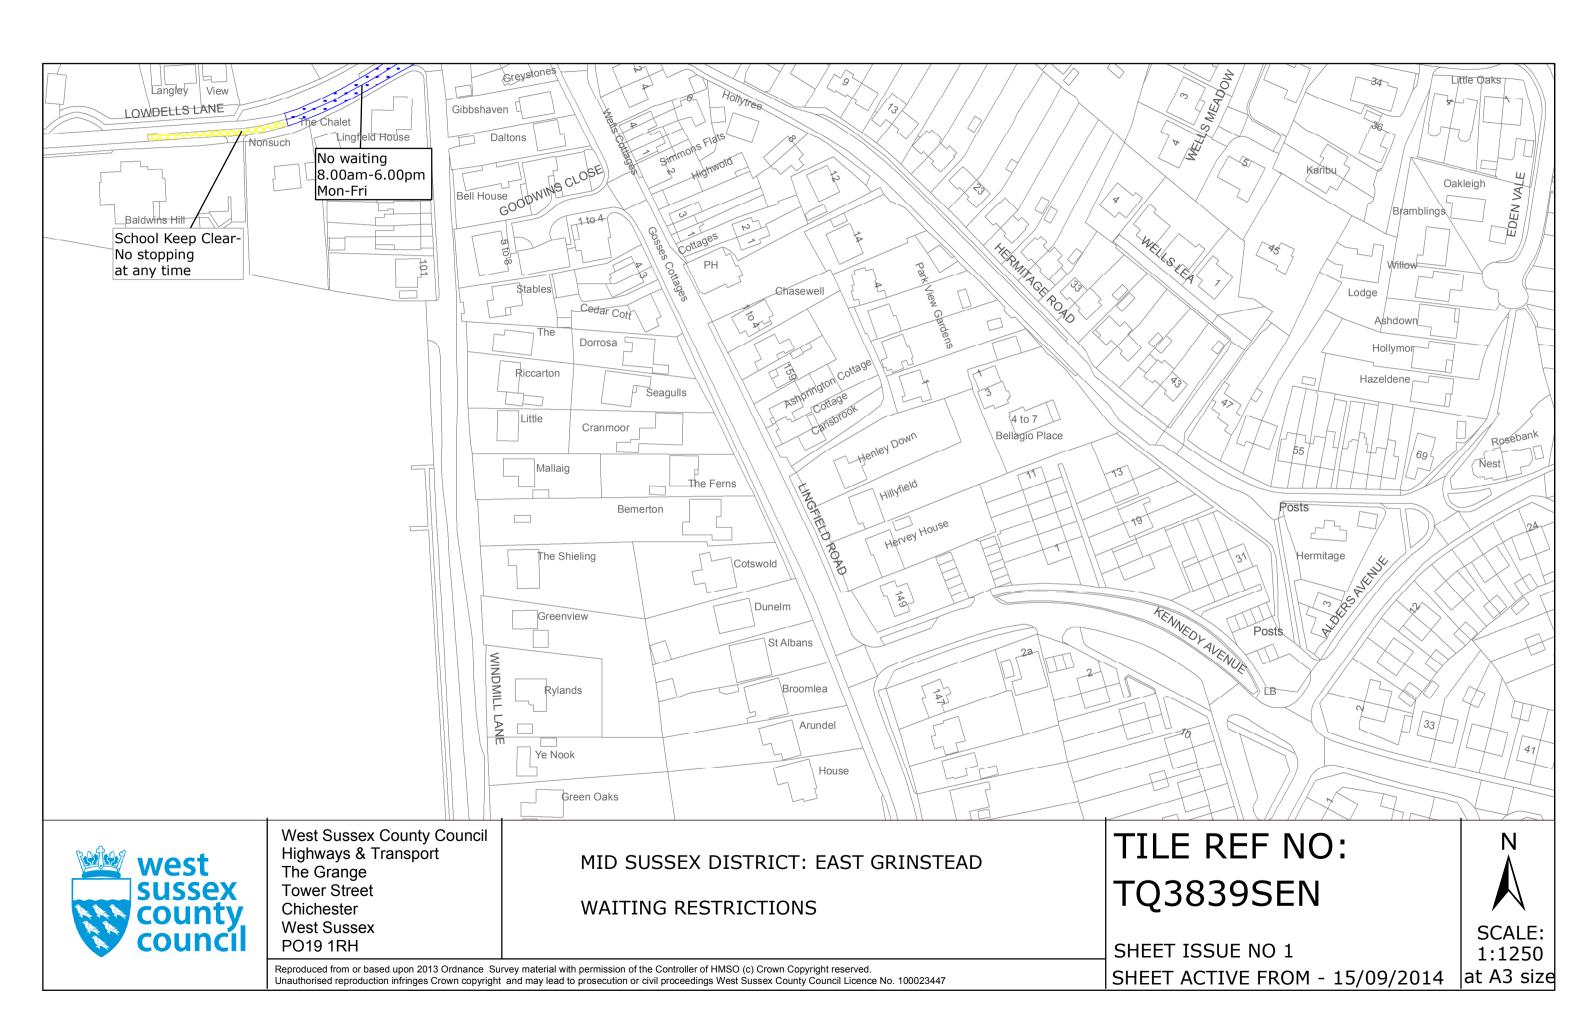

### THIRD SCHEDULE Plans to be Inserted

TQ3839SEN (Issue Number 1) TQ3839NES (Issue Number 1)

| THE Common Seal of THE     | )   |
|----------------------------|-----|
| WEST SUSSEX COUNTY COUNCIL | )   |
| was hereto affixed the     | )   |
| ELEVENTK                   | )   |
| day of September 2014      | )   |
|                            | )   |
|                            | )   |
| Authorized Cignotoms       | 7   |
| Authorised Signatory       | - 1 |