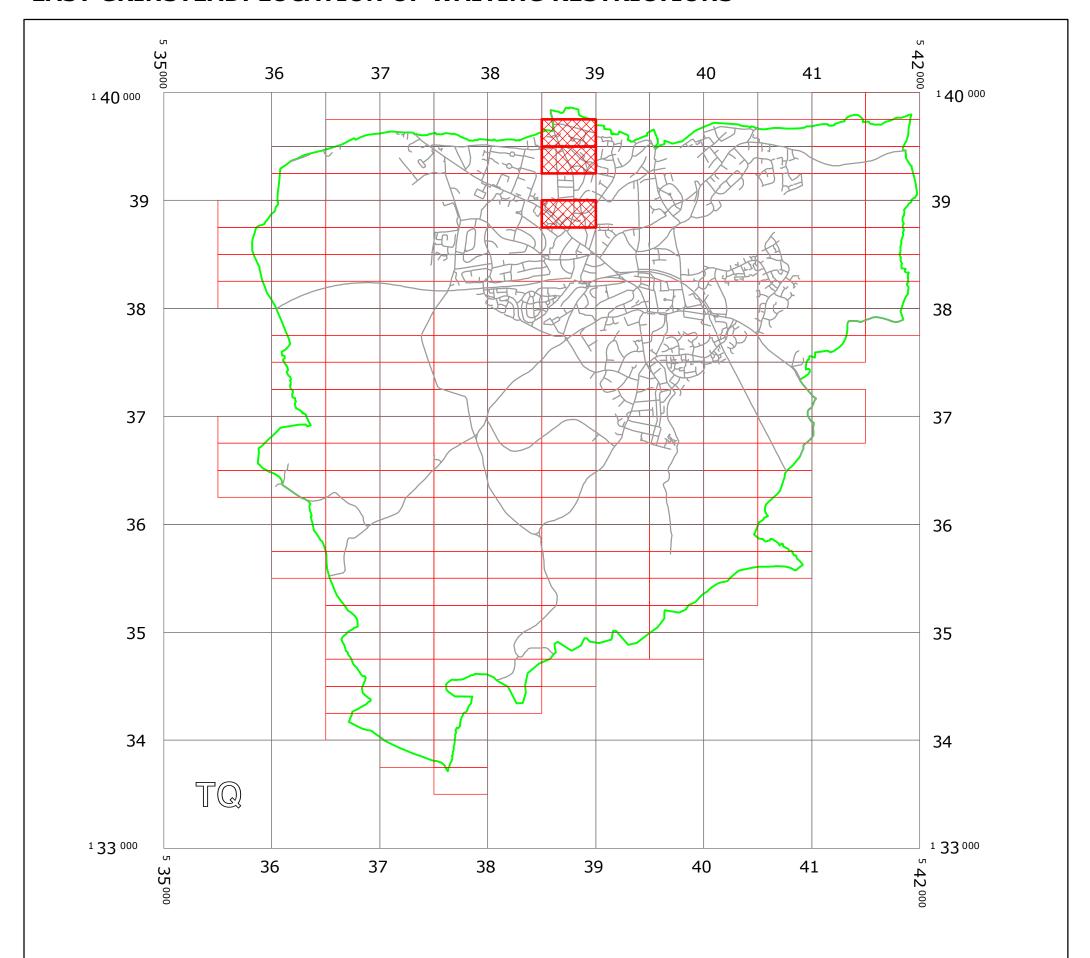

### **EAST GRINSTEAD: LOCATION OF WAITING RESTRICTIONS**

West Sussex County Council Communities & Infrastructure The Grange Tower Street Chichester West Sussex

PO19 1RH

WEST SUSSEX COUNTY COUNCIL ((MID SUSSEX DISTRICT)
(PARKING PLACES AND TRAFFIC REGULATION)
(CONSOLIDATION No. 2) ORDER 2006)

(CONSOLIDATION No.2) ORDER 2006)

(EAST GRINSTEAD: LOWDELLS LANE AND WINDMILL LANE AMENDMENT) ORDER 2014

LOCATION OF WAITING RESTRICTIONS

SCALE: 1:35,000 DATE: 15/09/2014

Ν

### **Key for Waiting Restrictions**

All areas over which the provision of the orders apply are defined by the shaded areas as shown on the following plans plus a contiguous area not indicated on the plans of verge and/or footway between the carriageway edge and the highway boundary. The plans in this schedule are based upon grid references of the Ordnance Survey National Grid defined by the OSGB 36 triangulation.

### Prohibition of waiting at any time