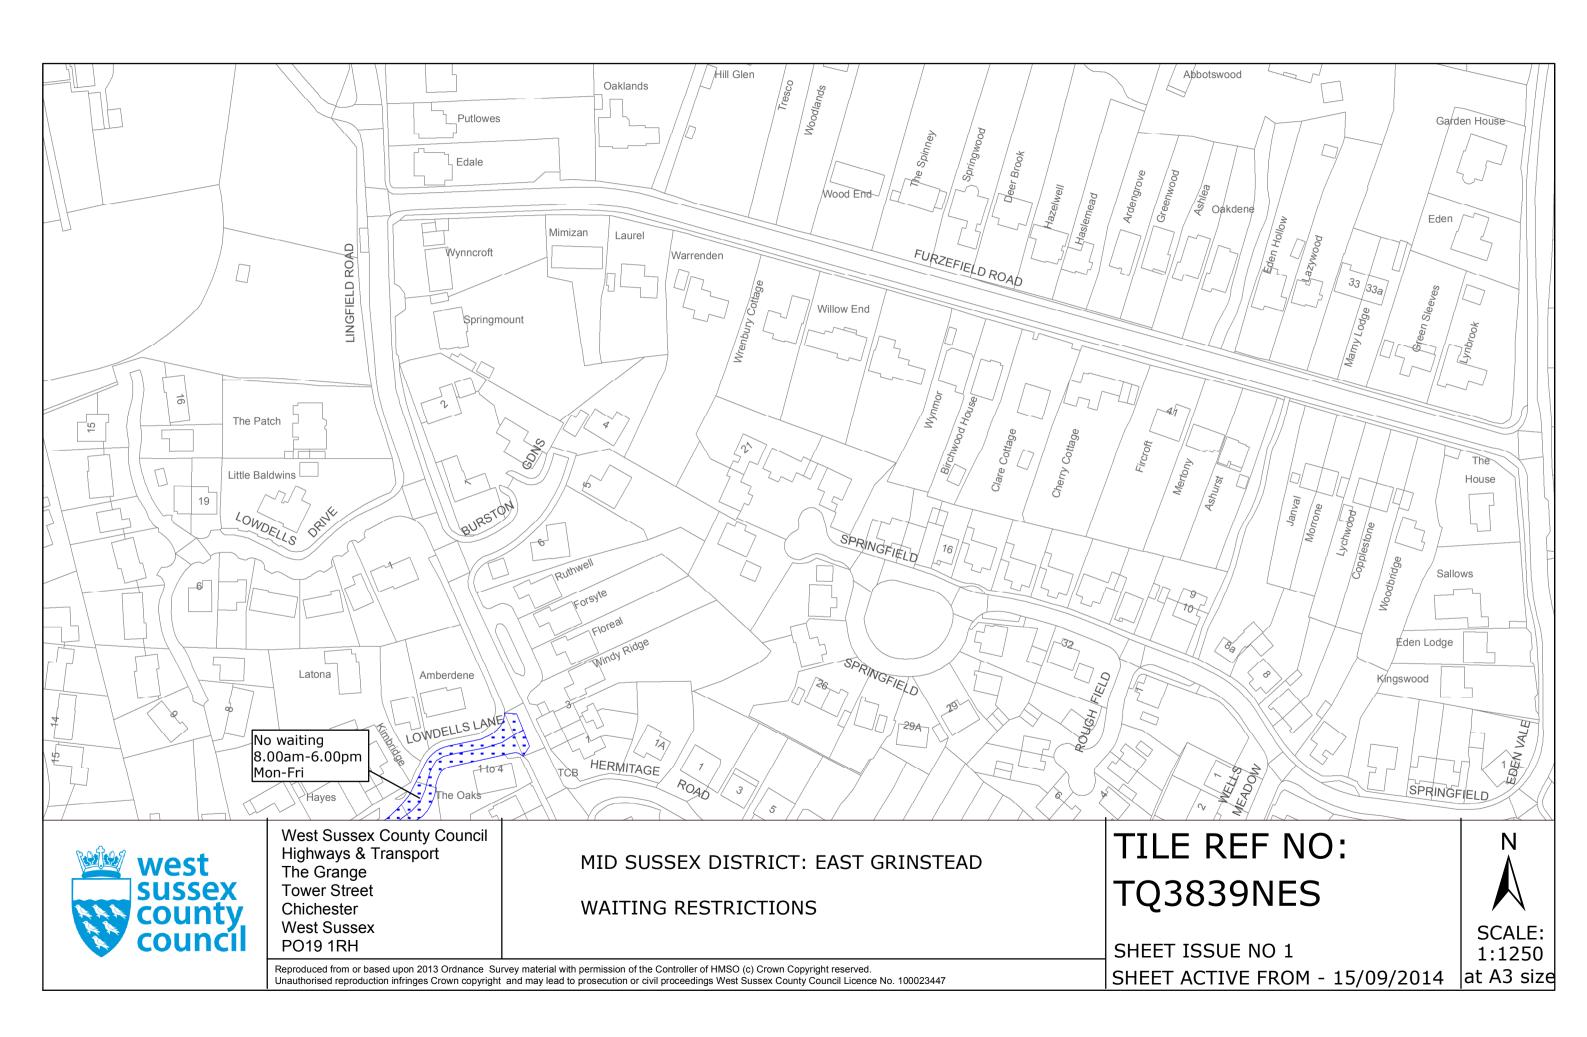

### THIRD SCHEDULE Plans to be Inserted

TQ3839SEN (Issue Number 1) TQ3839NES (Issue Number 1)

| THE Common Seal of THE     | )   |
|----------------------------|-----|
| WEST SUSSEX COUNTY COUNCIL | )   |
| was hereto affixed the     | )   |
| ELEVENTK                   | )   |
| day of September 2014      | )   |
|                            | )   |
|                            | )   |
| Authorized Cignotoms       | 7   |
| Authorised Signatory       | - 1 |