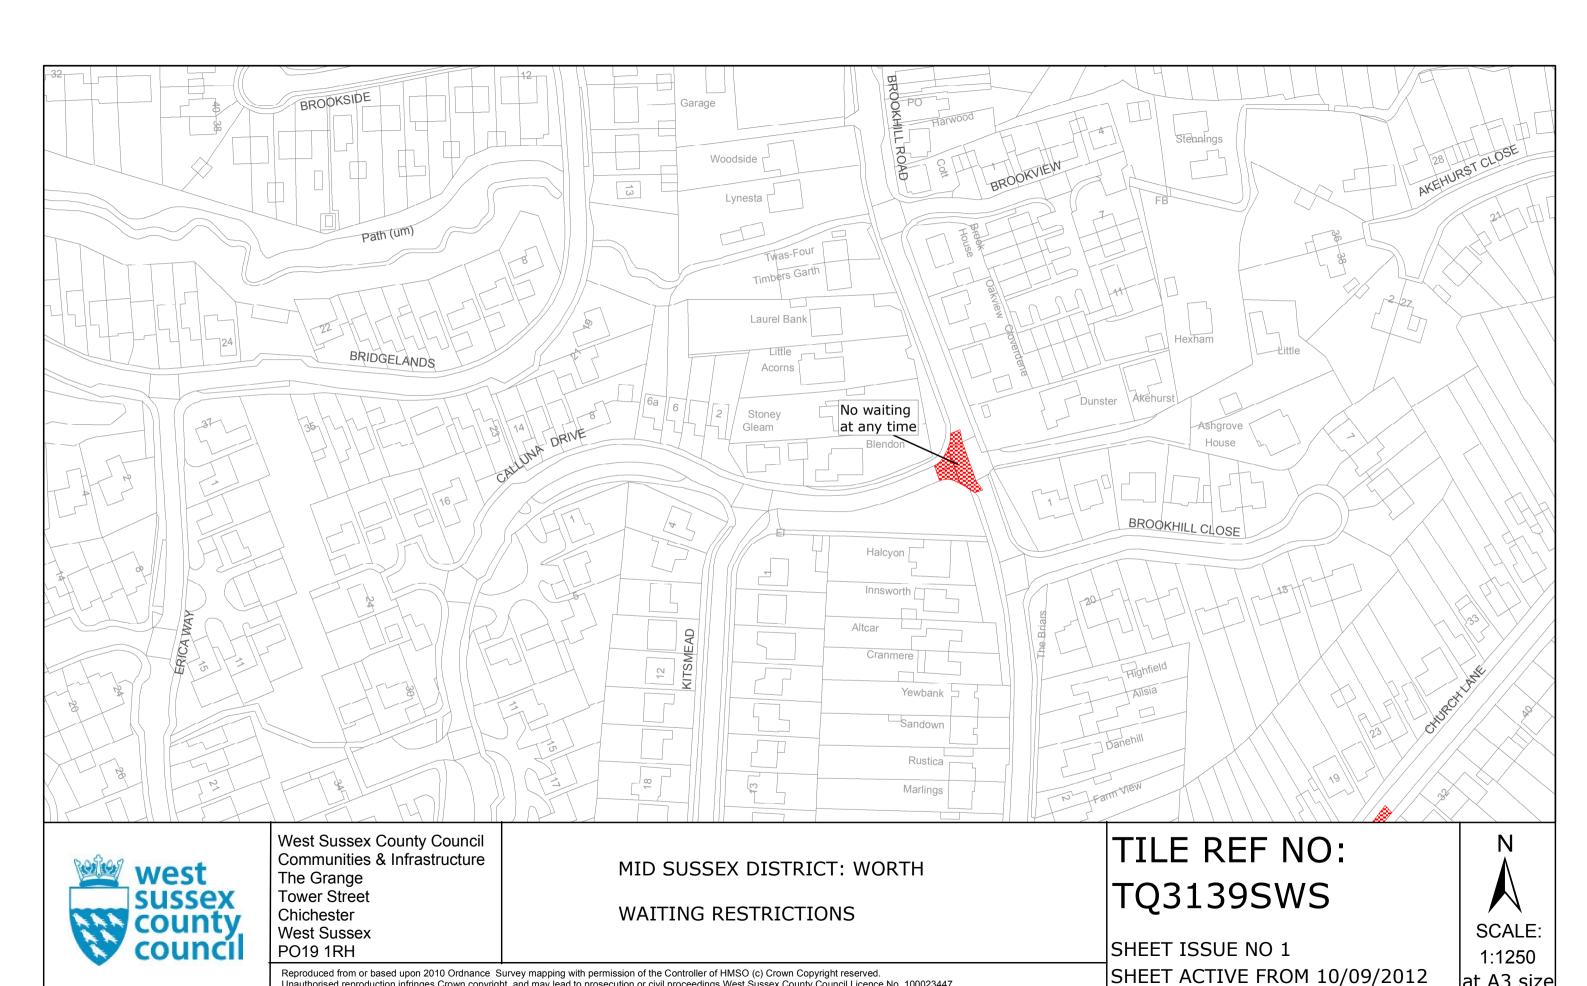

# THIRD SCHEDULE Plans to be Inserted

TQ3139SWN (Issue Number 1) TQ3139SES (Issue Number 1) TQ3139SEN (Issue Number 1) TQ3139SWS (Issue Number 1) TQ3239SWN (Issue Number 1)

THE Common Seal of THE WEST SUSSEX COUNTY COUNCIL was hereto affixed the sixful