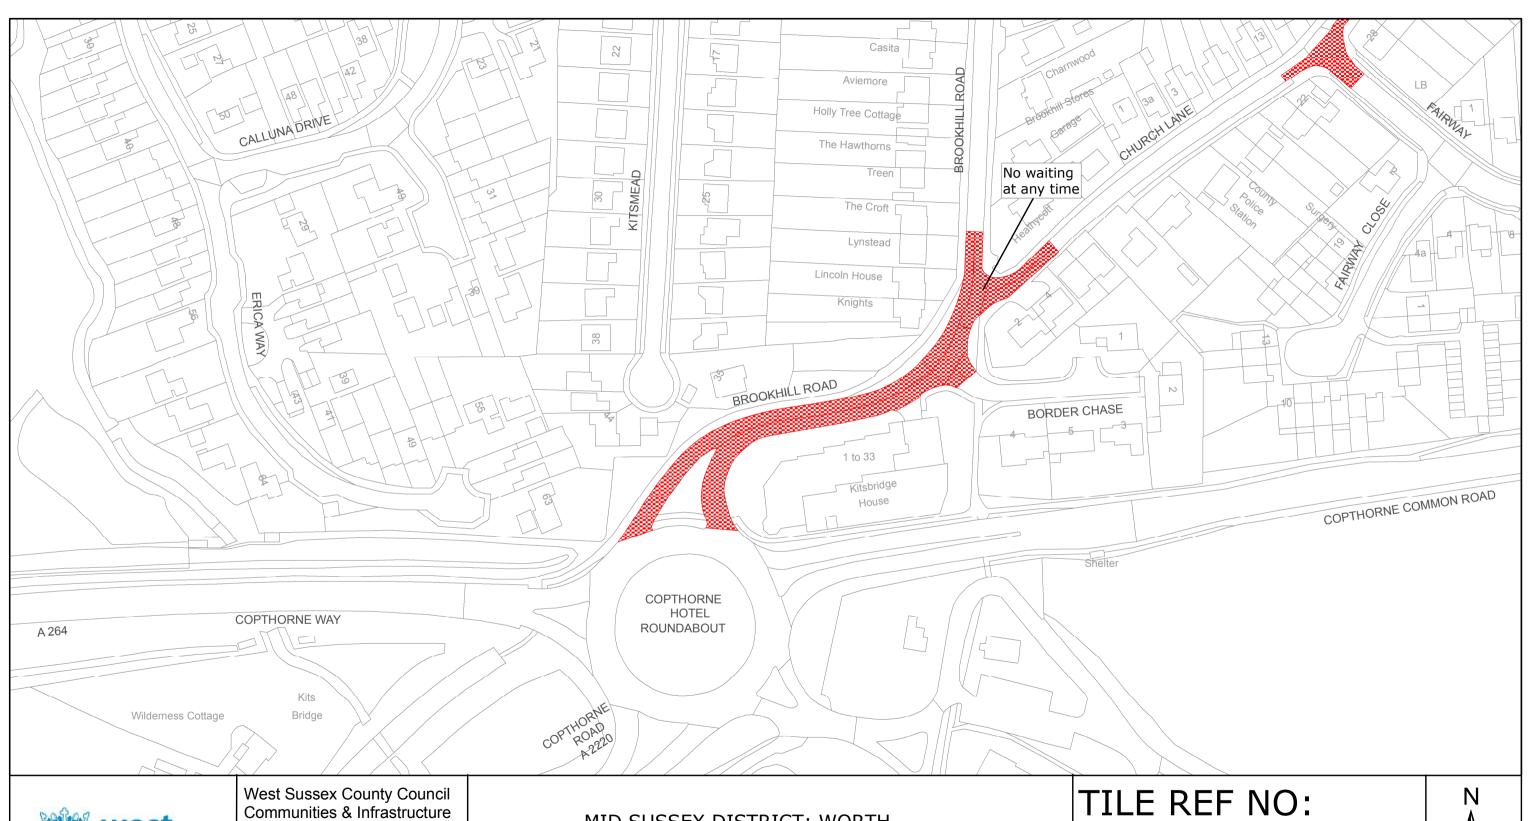

TILE REF NO: TQ3139SEN

SHEET ISSUE NO 1 SHEET ACTIVE FROM 10/09/2012 SCALE: 1:1250 at A3 size

Reproduced from or based upon 2010 Ordnance Survey mapping with permission of the Controller of HMSO (c) Crown Copyright reserved.

Unauthorised reproduction infringes Crown copyright and may lead to prosecution or civil proceedings West Sussex County Council Licence No. 100023447

Unauthorised reproduction infringes Crown copyright and may lead to prosecution or civil proceedings West Sussex County Council Licence No. 100023447