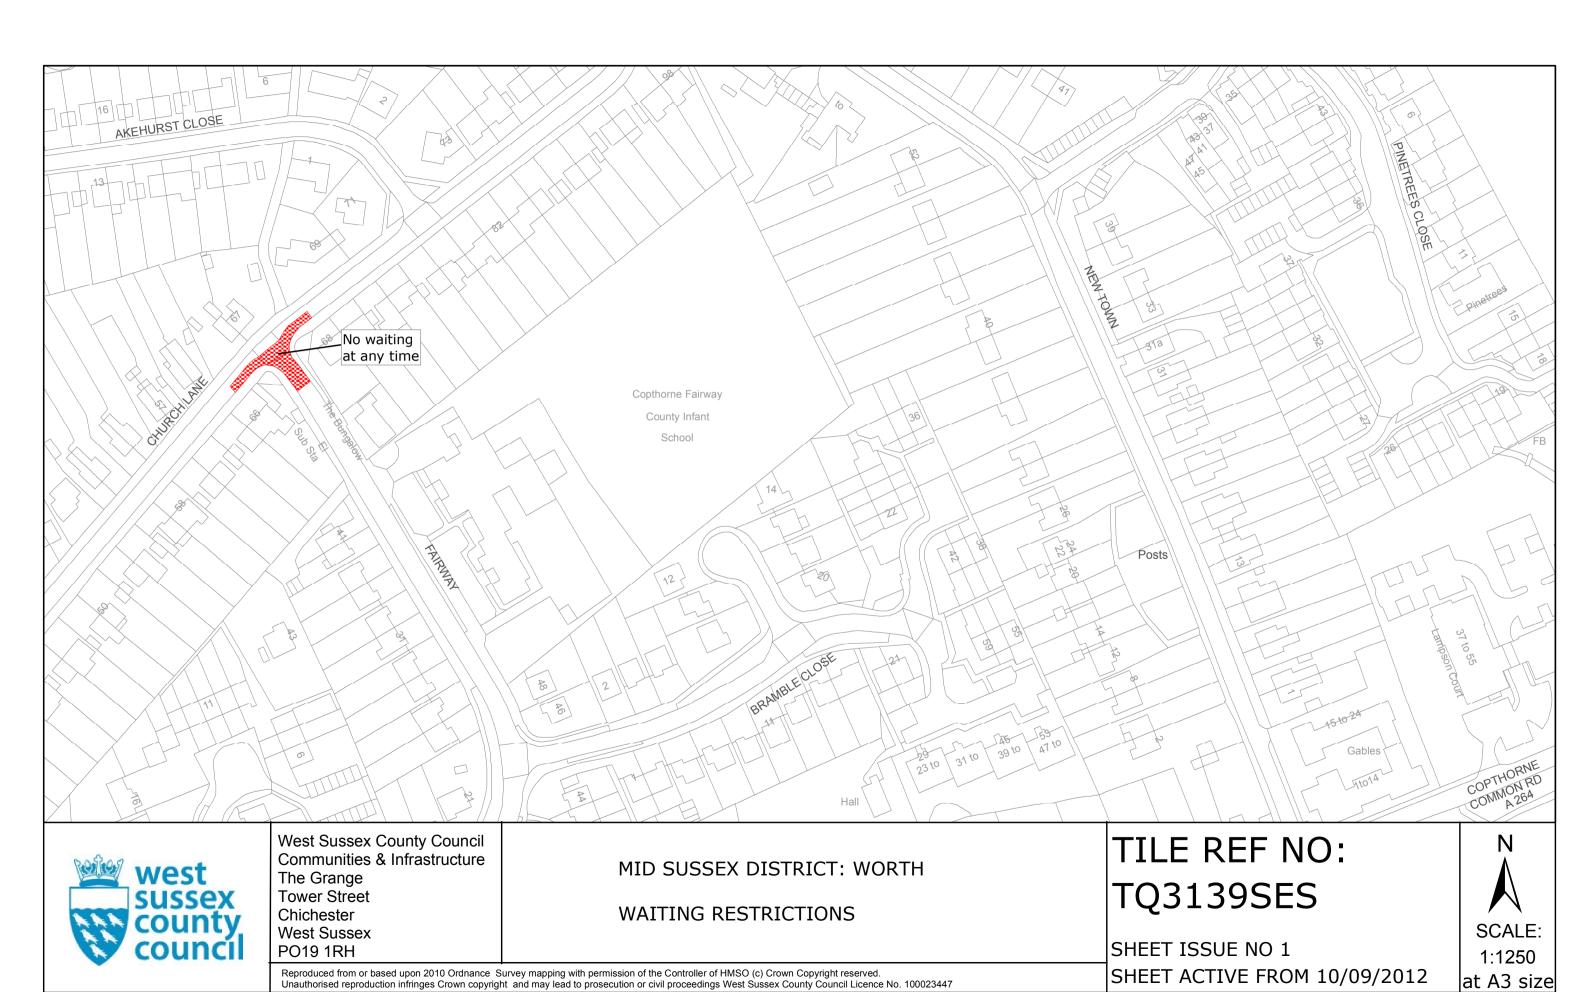

# THIRD SCHEDULE Plans to be Inserted

TQ3139SWN (Issue Number 1) TQ3139SES (Issue Number 1) TQ3139SEN (Issue Number 1) TQ3139SWS (Issue Number 1) TQ3239SWN (Issue Number 1)

THE Common Seal of THE WEST SUSSEX COUNTY COUNCIL was hereto affixed the sixful

TILE REF NO: TQ3139SEN

SHEET ISSUE NO 1 SHEET ACTIVE FROM 10/09/2012 SCALE: 1:1250 at A3 size

Reproduced from or based upon 2010 Ordnance Survey mapping with permission of the Controller of HMSO (c) Crown Copyright reserved.