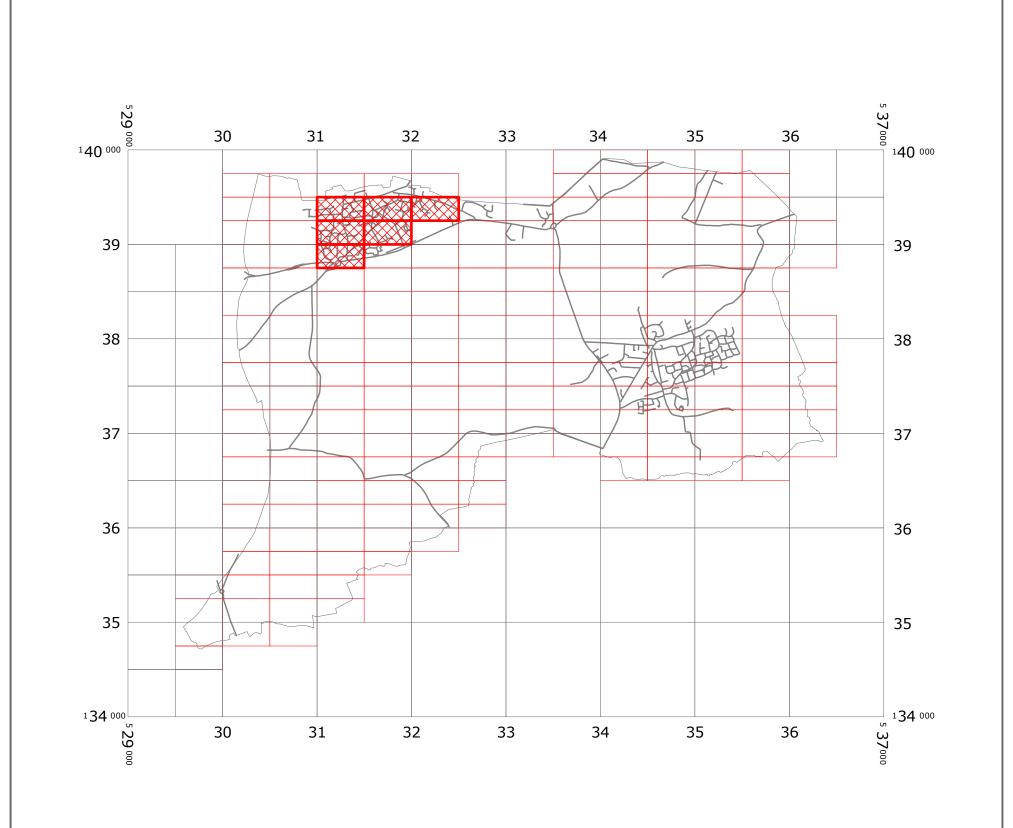

### **WORTH: LOCATION OF WAITING RESTRICTIONS**

West Sussex County Council Infrastructure The Grange Tower Street Chichester West Sussex PO19 1RH WEST SUSSEX COUNTY COUNCIL
((MID SUSSEX DISTRICT)
(PARKING PLACES AND TRAFFIC REGULATION)
(CONSOLIDATION No.2) ORDER 2006)
(COPTHORNE: VARIOUS ROADS AMENDMENT)
ORDER 2012
LOCATION OF WAITING RESTRICTIONS

Reproduced from or based upon 2010 Ordnance Survey mapping with permission of the Controller of HMSO (c) Crown Copyright reserved.
Unauthorised reproduction infringes Crown copyright and may lead to prosecution or civil proceedings West Sussex County Council Licence No. 100023447

SCALE: 1:40,000 DATE: 10/09/2012