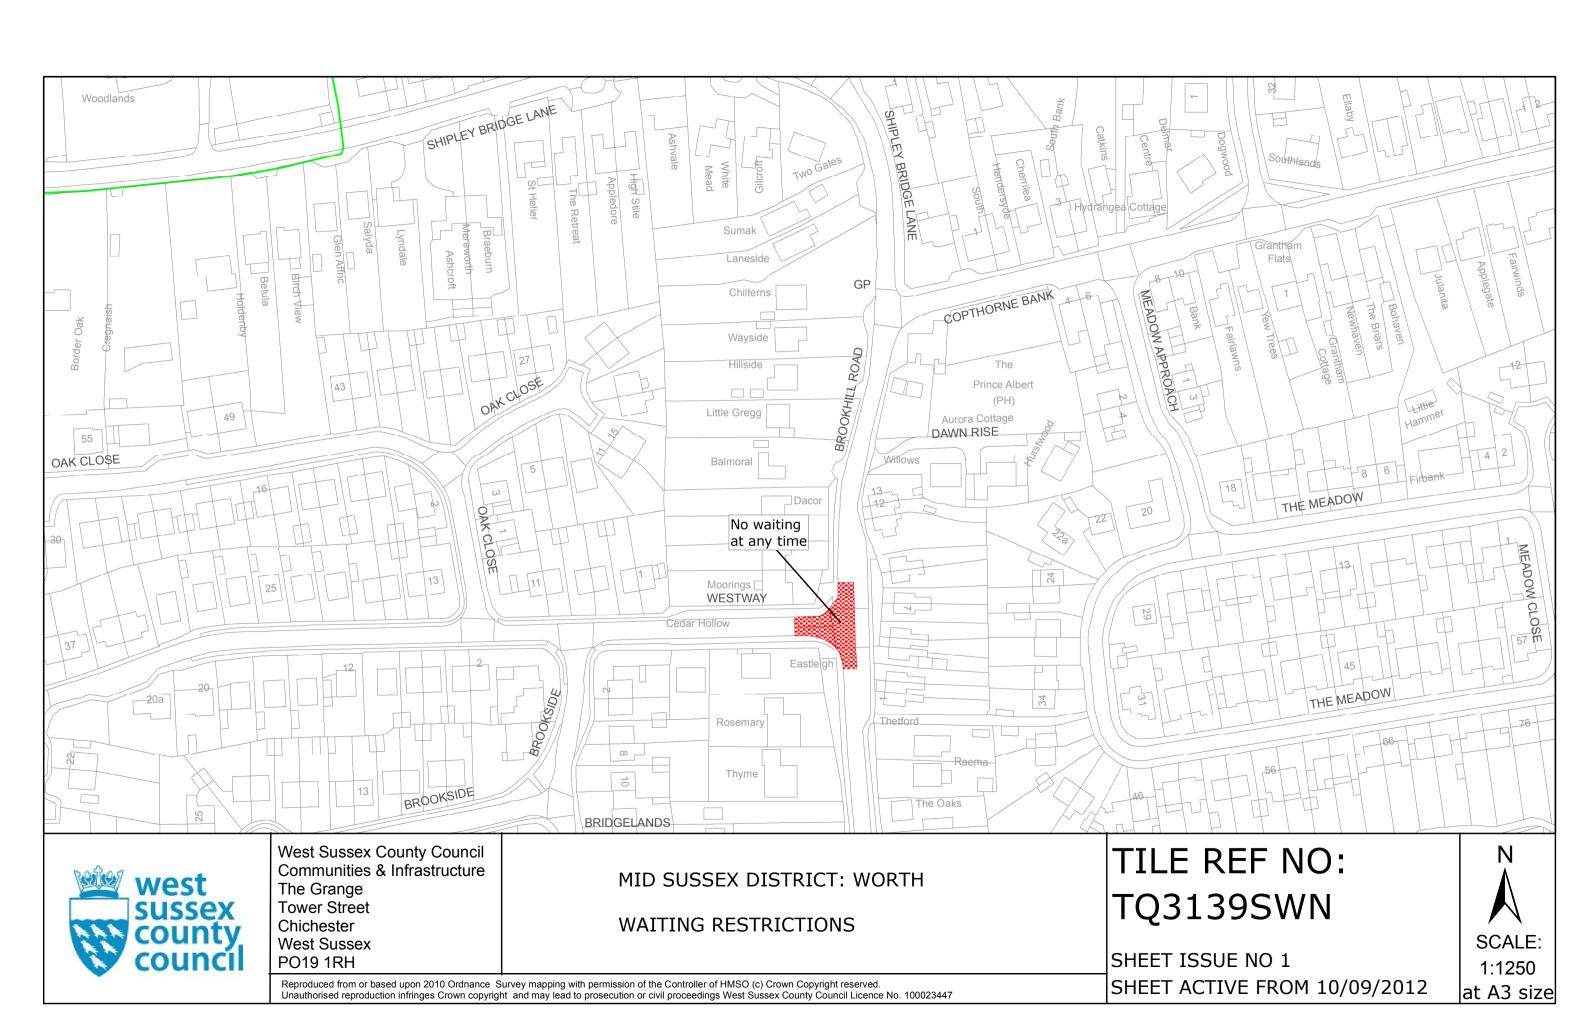

# THIRD SCHEDULE Plans to be Inserted

TQ3139SWN (Issue Number 1) TQ3139SES (Issue Number 1) TQ3139SEN (Issue Number 1) TQ3139SWS (Issue Number 1) TQ3239SWN (Issue Number 1)

THE Common Seal of THE WEST SUSSEX COUNTY COUNCIL was hereto affixed the sixful