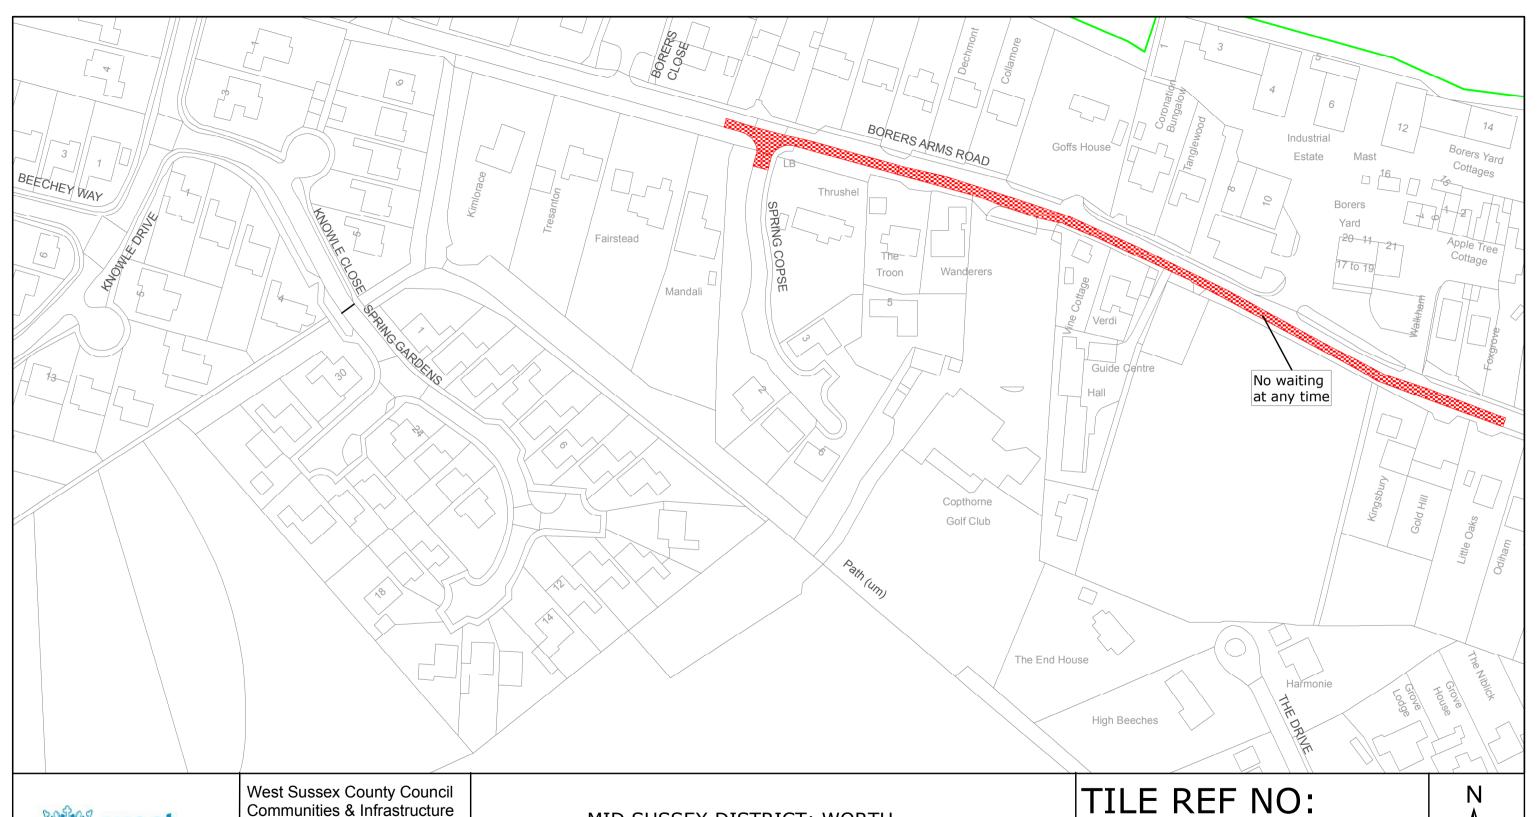

# THIRD SCHEDULE Plans to be Inserted

TQ3139SWN (Issue Number 1) TQ3139SES (Issue Number 1) TQ3139SEN (Issue Number 1) TQ3139SWS (Issue Number 1) TQ3239SWN (Issue Number 1)

THE Common Seal of THE WEST SUSSEX COUNTY COUNCIL was hereto affixed the sixful

at A3 size

West Sussex County Council Communities & Infrastructure The Grange Tower Street Chichester West Sussex PO19 1RH

MID SUSSEX DISTRICT: WORTH WAITING RESTRICTIONS

TQ3239SWN

SHEET ISSUE NO 1 SHEET ACTIVE FROM 10/09/2012 SCALE: 1:1250 at A3 size