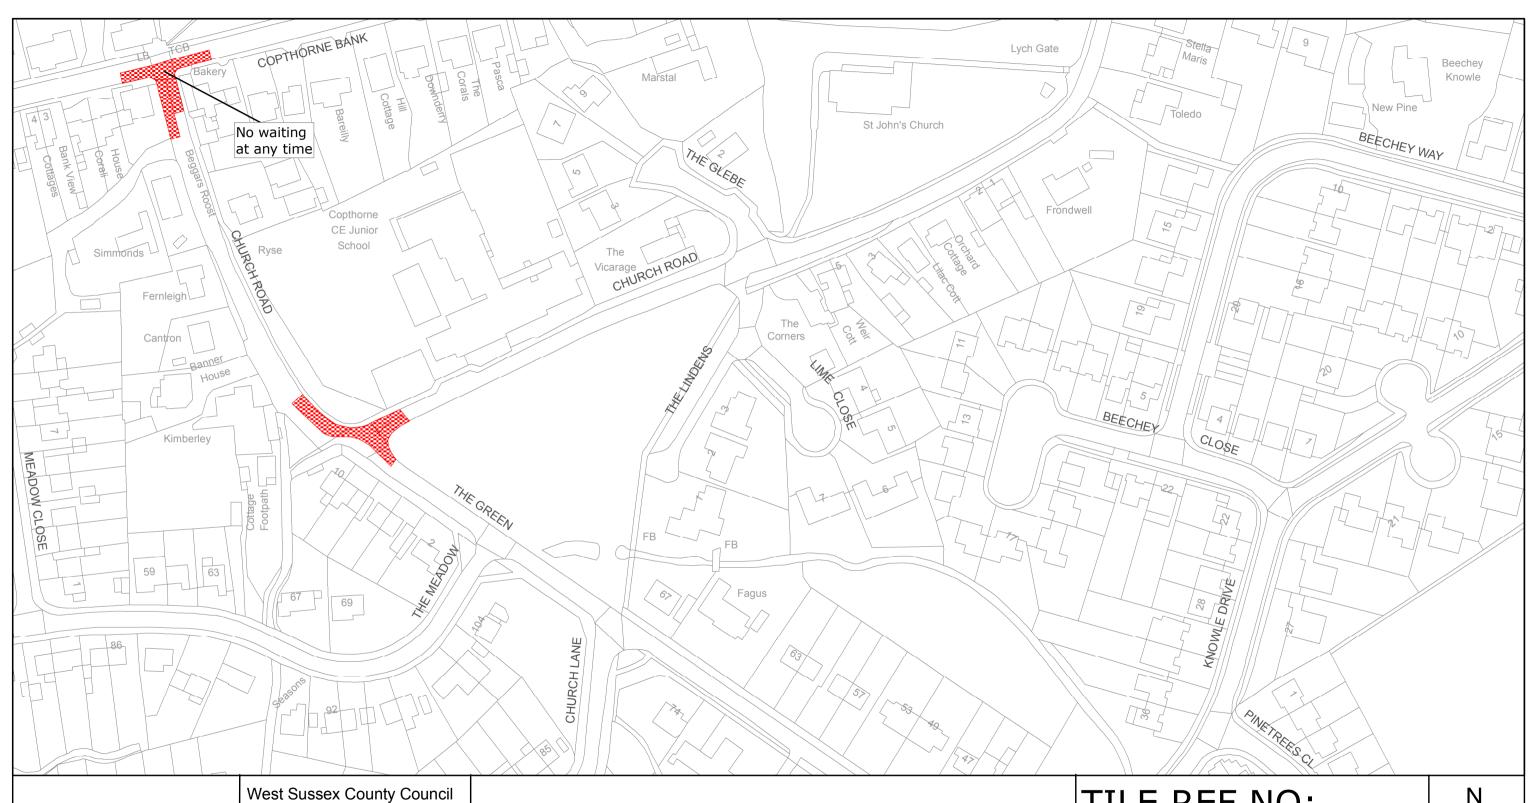

at A3 size

West Sussex County Council Communities & Infrastructure The Grange Tower Street Chichester West Sussex PO19 1RH

MID SUSSEX DISTRICT: WORTH WAITING RESTRICTIONS

TQ3239SWN

SHEET ISSUE NO 1 SHEET ACTIVE FROM 10/09/2012 SCALE: 1:1250 at A3 size

Reproduced from or based upon 2010 Ordnance Survey mapping with permission of the Controller of HMSO (c) Crown Copyright reserved.

Unauthorised reproduction infringes Crown copyright and may lead to prosecution or civil proceedings West Sussex County Council Licence No. 100023447