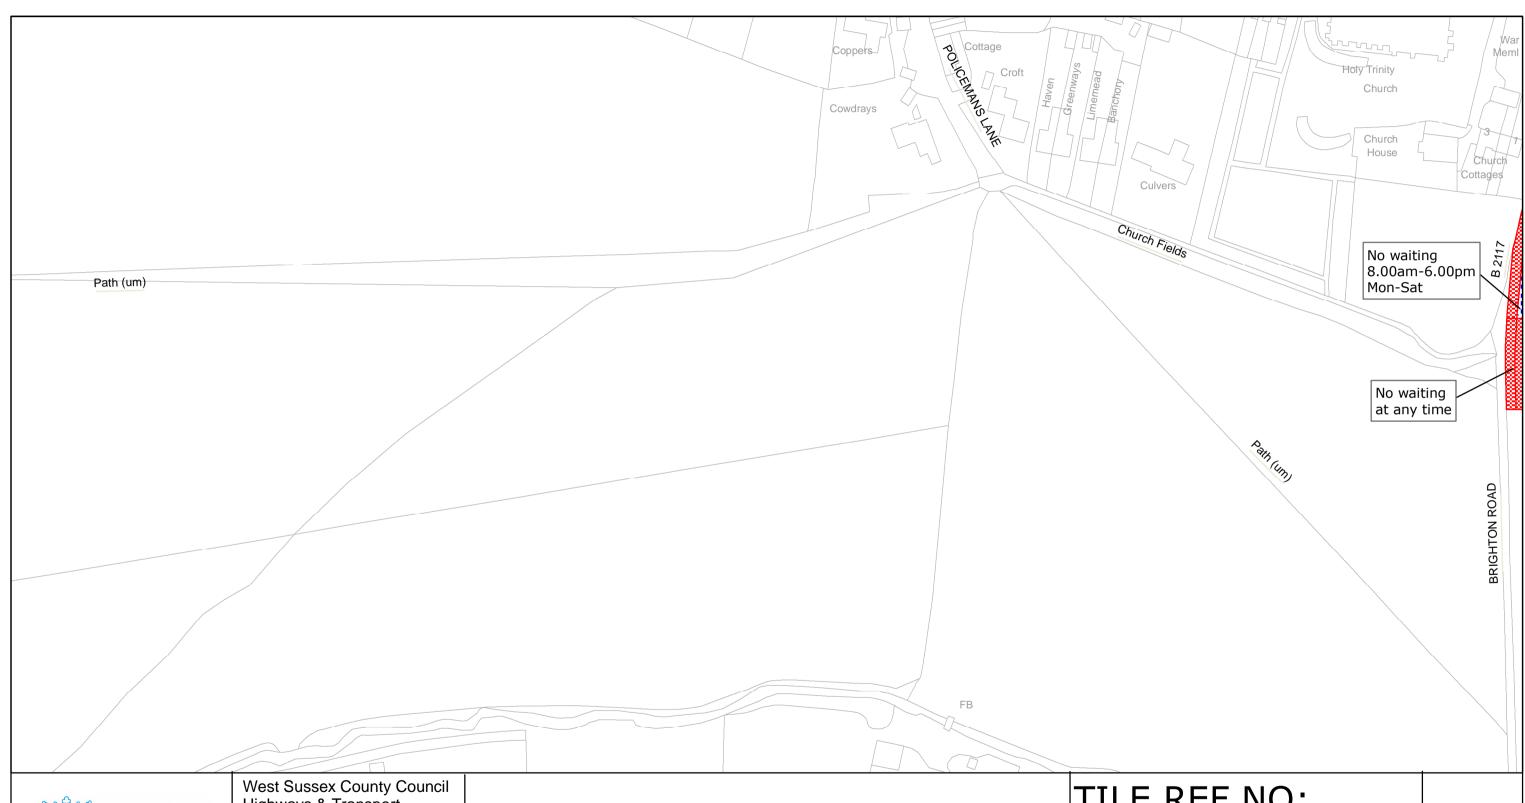

MID SUSSEX DISTRICT: HURSTPIERPOINT AND SAYERS COMMON

WAITING RESTRICTIONS

Reproduced from or based upon 2009 Ordnance Survey mapping with permission of the Controller of HMSO (c) Crown Copyright reserved.

Unauthorised reproduction infringes Crown copyright and may lead to prosecution or civil proceedings West Sussex County Council Licence No. 100023447

TILE REF NO: TQ2716SEN

SHEET ISSUE NO 3 SHEET ACTIVE FROM - 04/02/2011