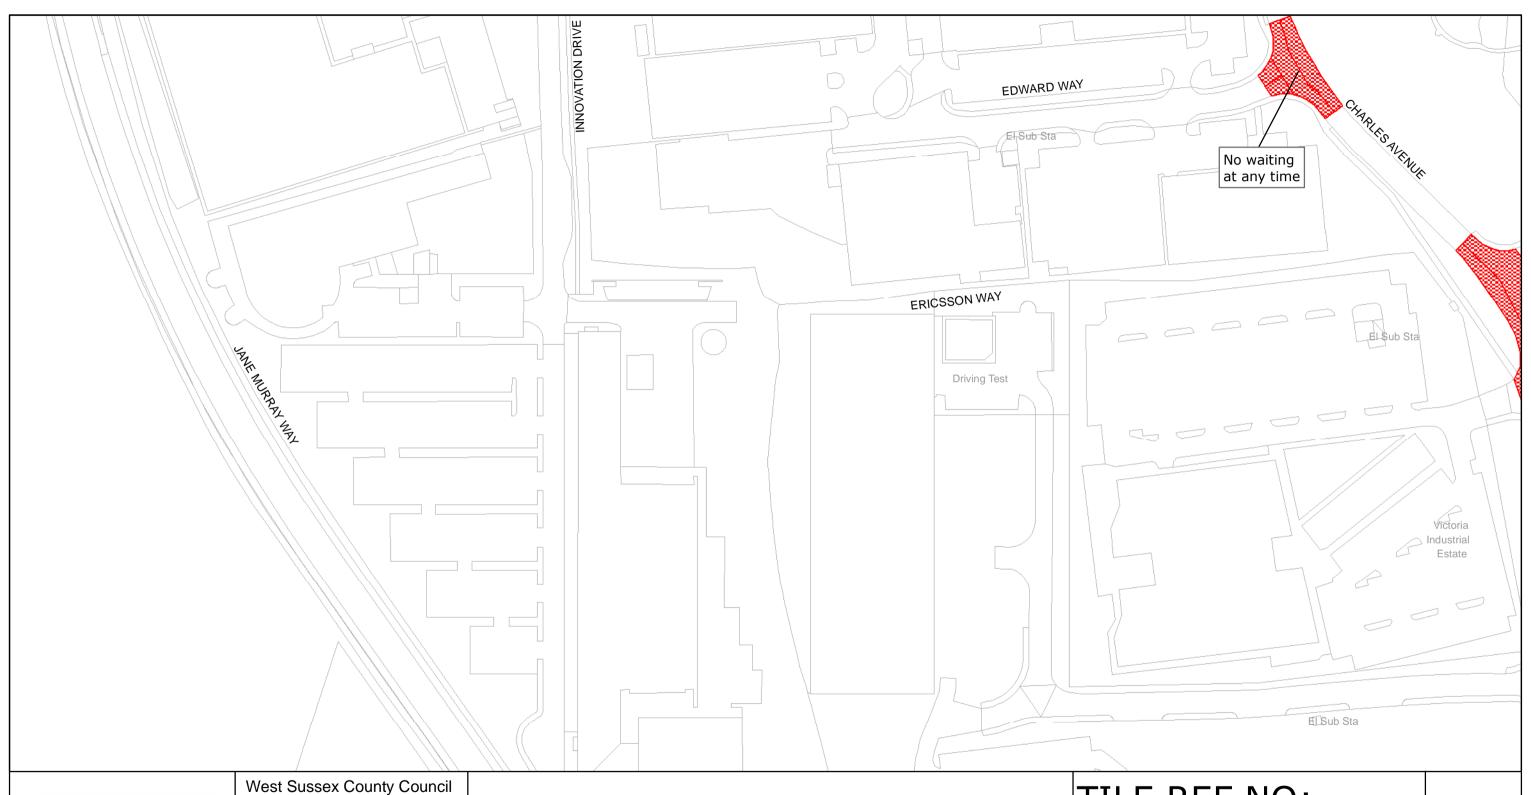

# TILE REF NO: TQ2918NES

SHEET ISSUE NO 1 SHEET ACTIVE FROM - 04/02/2011

SCALE: 1:1250 at A3 size

MID SUSSEX DISTRICT: BURGESS HILL

WAITING RESTRICTIONS

TILE REF NO: TQ3018NES

SHEET ISSUE NO 4 SHEET ACTIVE FROM - 04/02/2011 SCALE: 1:1250 at A3 size

MID SUSSEX DISTRICT: BURGESS HILL

WAITING RESTRICTIONS

TQ3018NWN

SHEET ISSUE NO 3
SHEET ACTIVE FROM - 04/02/2011

SCALE: 1:1250 at A3 size

The Grange **Tower Street** Chichester West Sussex PO19 1RH

MID SUSSEX DISTRICT: BURGESS HILL