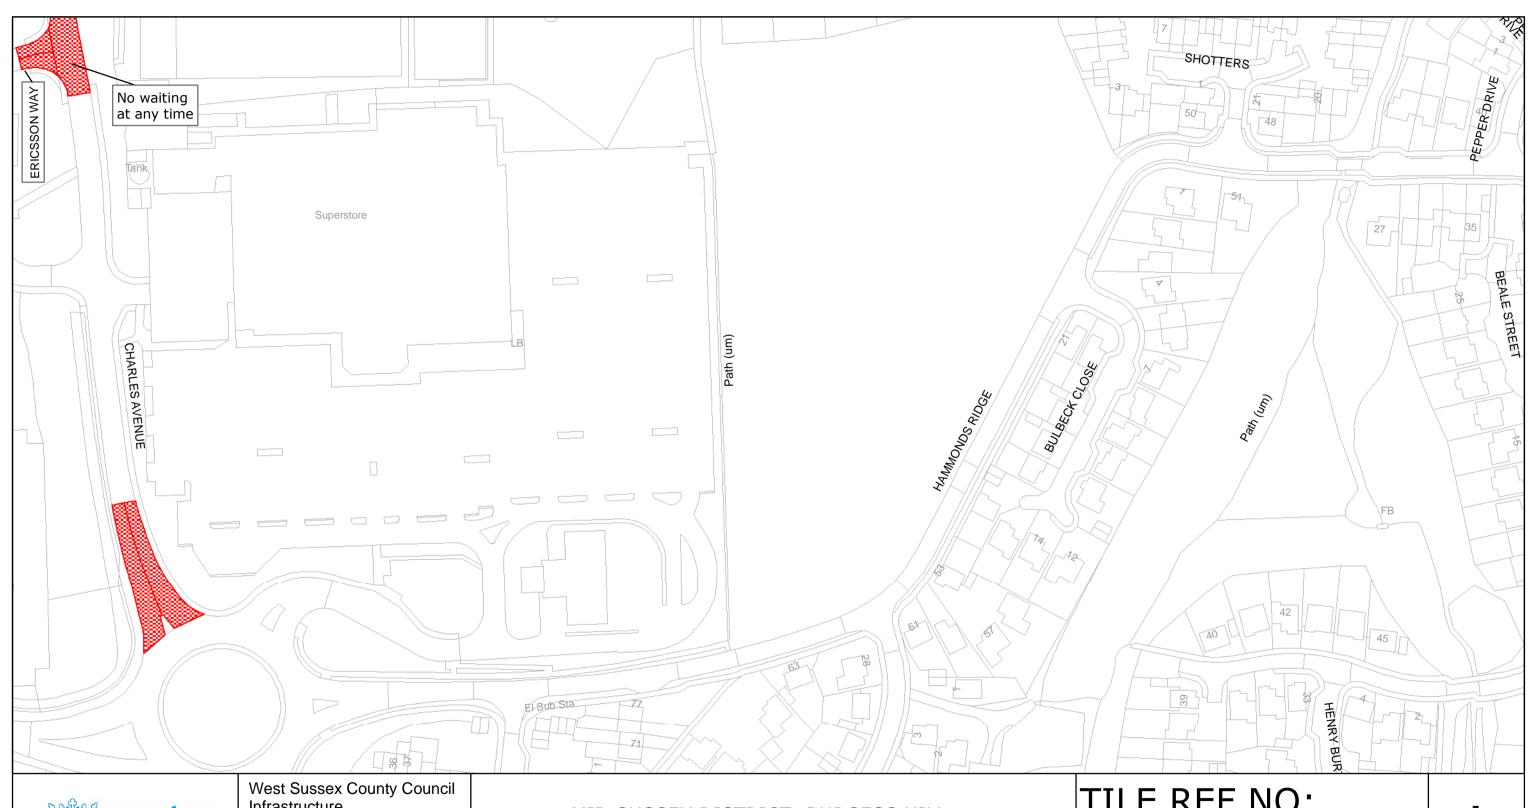

MID SUSSEX DISTRICT: HURSTPIERPOINT AND SAYERS COMMON

WAITING RESTRICTIONS

Reproduced from or based upon 2009 Ordnance Survey mapping with permission of the Controller of HMSO (c) Crown Copyright reserved.

Unauthorised reproduction infringes Crown copyright and may lead to prosecution or civil proceedings West Sussex County Council Licence No. 100023447

TILE REF NO: TQ2716SEN

SHEET ISSUE NO 3 SHEET ACTIVE FROM - 04/02/2011

SCALE: 1:1250 at A3 size

West Sussex County Council Highways & Transport The Grange Tower Street Chichester West Sussex PO19 1RH

MID SUSSEX DISTRICT: HURSTPIERPOINT AND SAYERS COMMON

WAITING RESTRICTIONS