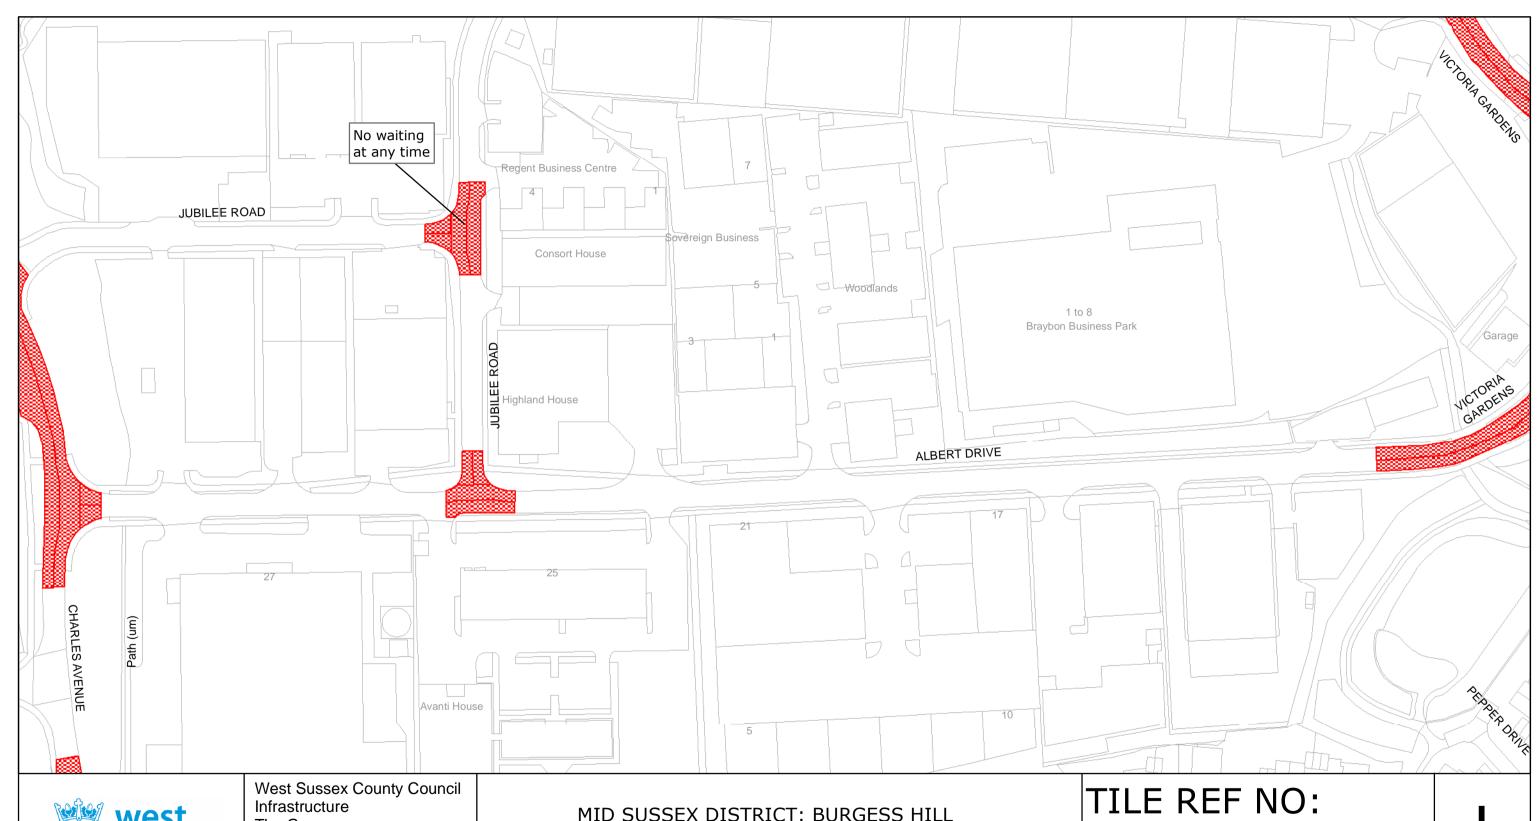

MID SUSSEX DISTRICT: BURGESS HILL

WAITING RESTRICTIONS

TQ3018NWN

SHEET ISSUE NO 3
SHEET ACTIVE FROM - 04/02/2011

SCALE: 1:1250 at A3 size

The Grange **Tower Street** Chichester West Sussex PO19 1RH

MID SUSSEX DISTRICT: BURGESS HILL