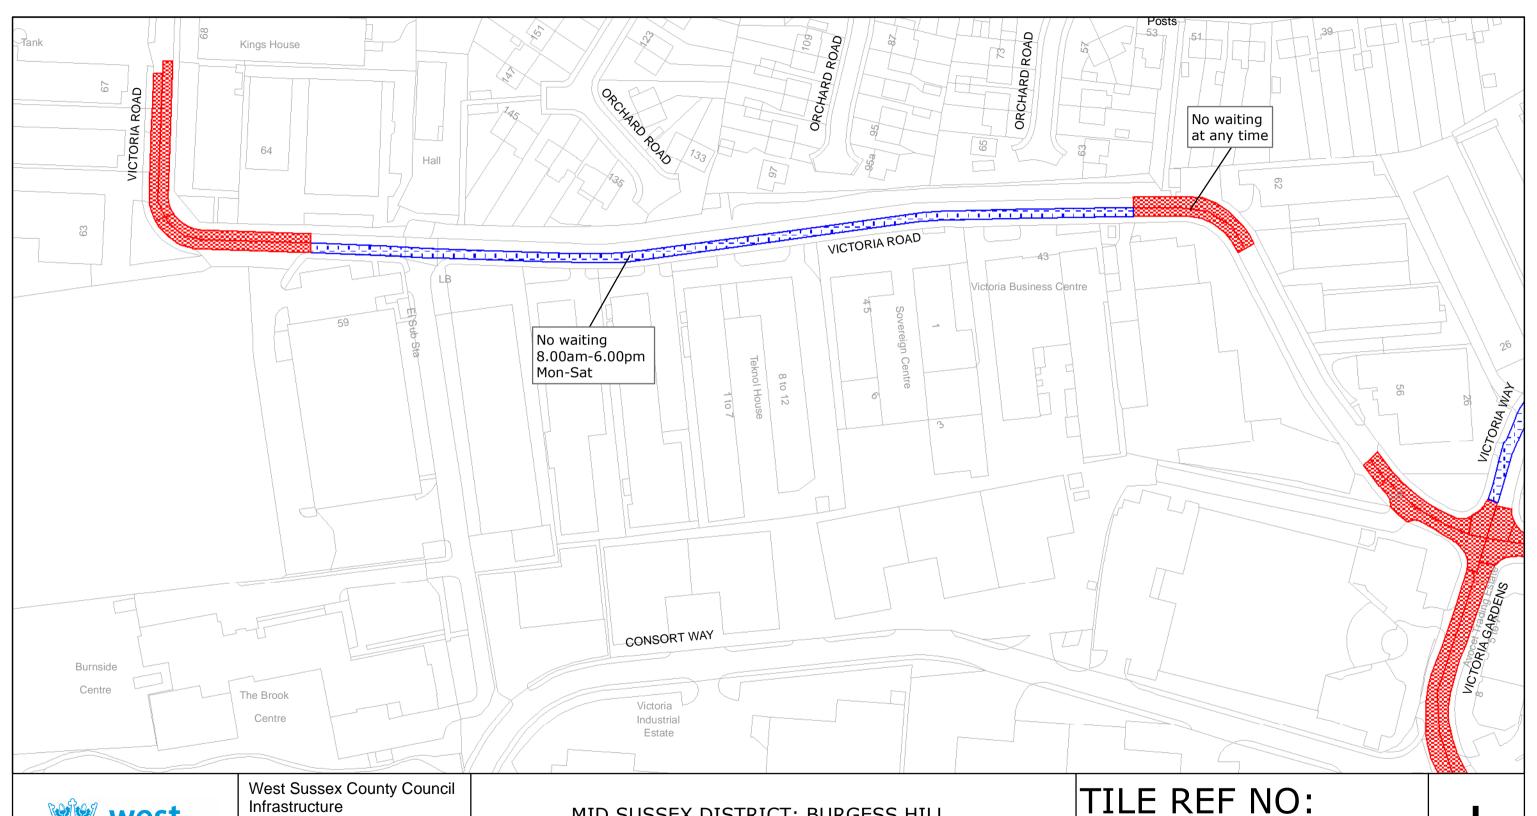

MID SUSSEX DISTRICT: BURGESS HILL

WAITING RESTRICTIONS

TILE REF NO: TQ3119NWN

SHEET ISSUE NO 3
SHEET ACTIVE FROM - 04/02/2011

SCALE: 1:1250 at A3 size

MID SUSSEX DISTRICT: BURGESS HILL

WAITING RESTRICTIONS