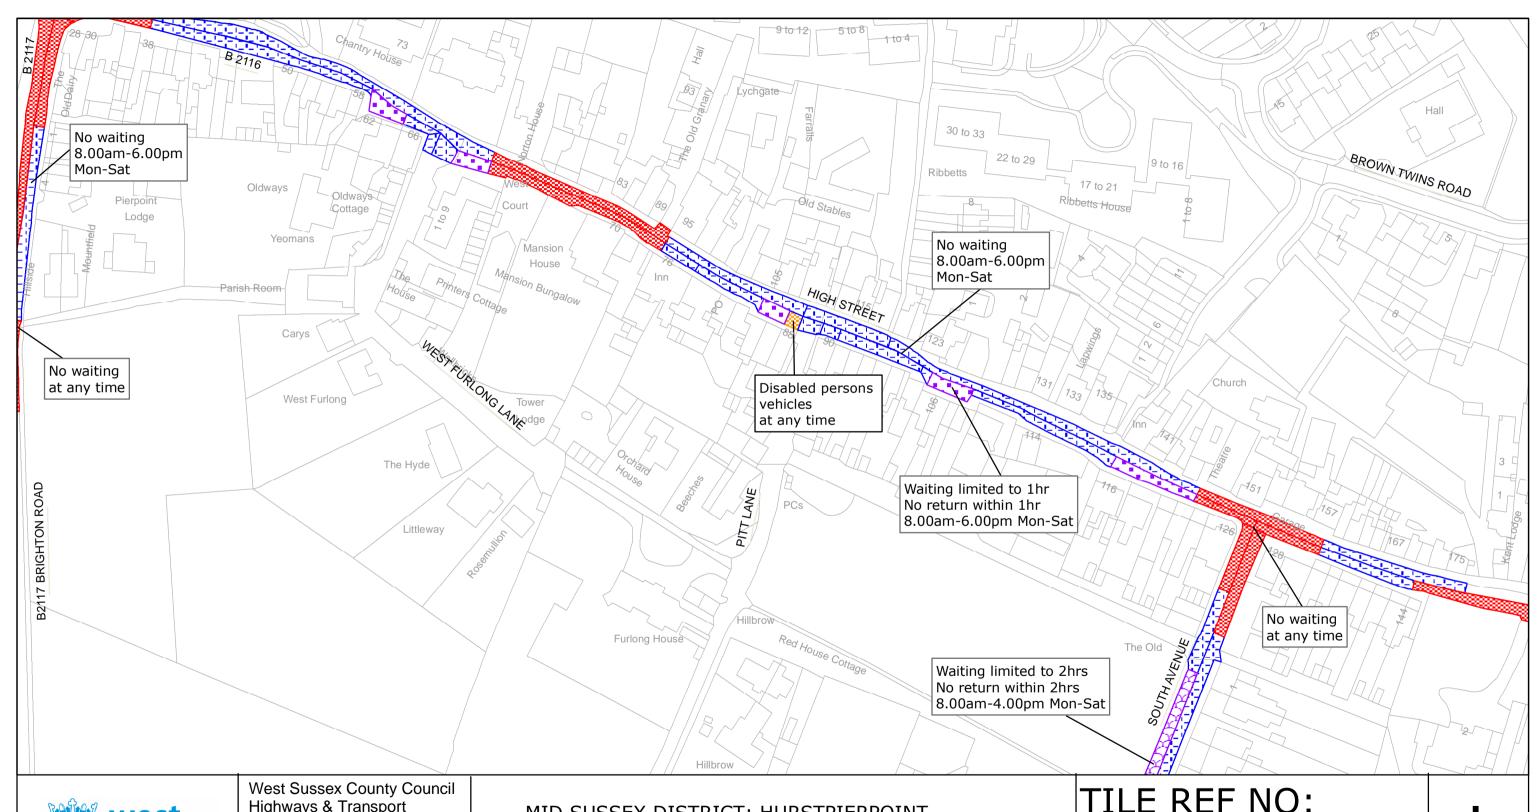

SCALE: 1:1250 at A3 size

West Sussex County Council Highways & Transport The Grange Tower Street Chichester West Sussex PO19 1RH

MID SUSSEX DISTRICT: HURSTPIERPOINT AND SAYERS COMMON

WAITING RESTRICTIONS

Reproduced from or based upon 2009 Ordnance Survey mapping with permission of the Controller of HMSO (c) Crown Copyright reserved.

Unauthorised reproduction infringes Crown copyright and may lead to prosecution or civil proceedings West Sussex County Council Licence No. 100023447

## TILE REF NO: TQ2816SWN

SHEET ISSUE NO 4 SHEET ACTIVE FROM - 04/02/2011

1:1250

at A3 size

MID SUSSEX DISTRICT: BURGESS HILL

WAITING RESTRICTIONS

TILE REF NO: TQ2918NEN

SHEET ISSUE NO 1 SHEET ACTIVE FROM - 04/02/2011 SCALE: 1:1250