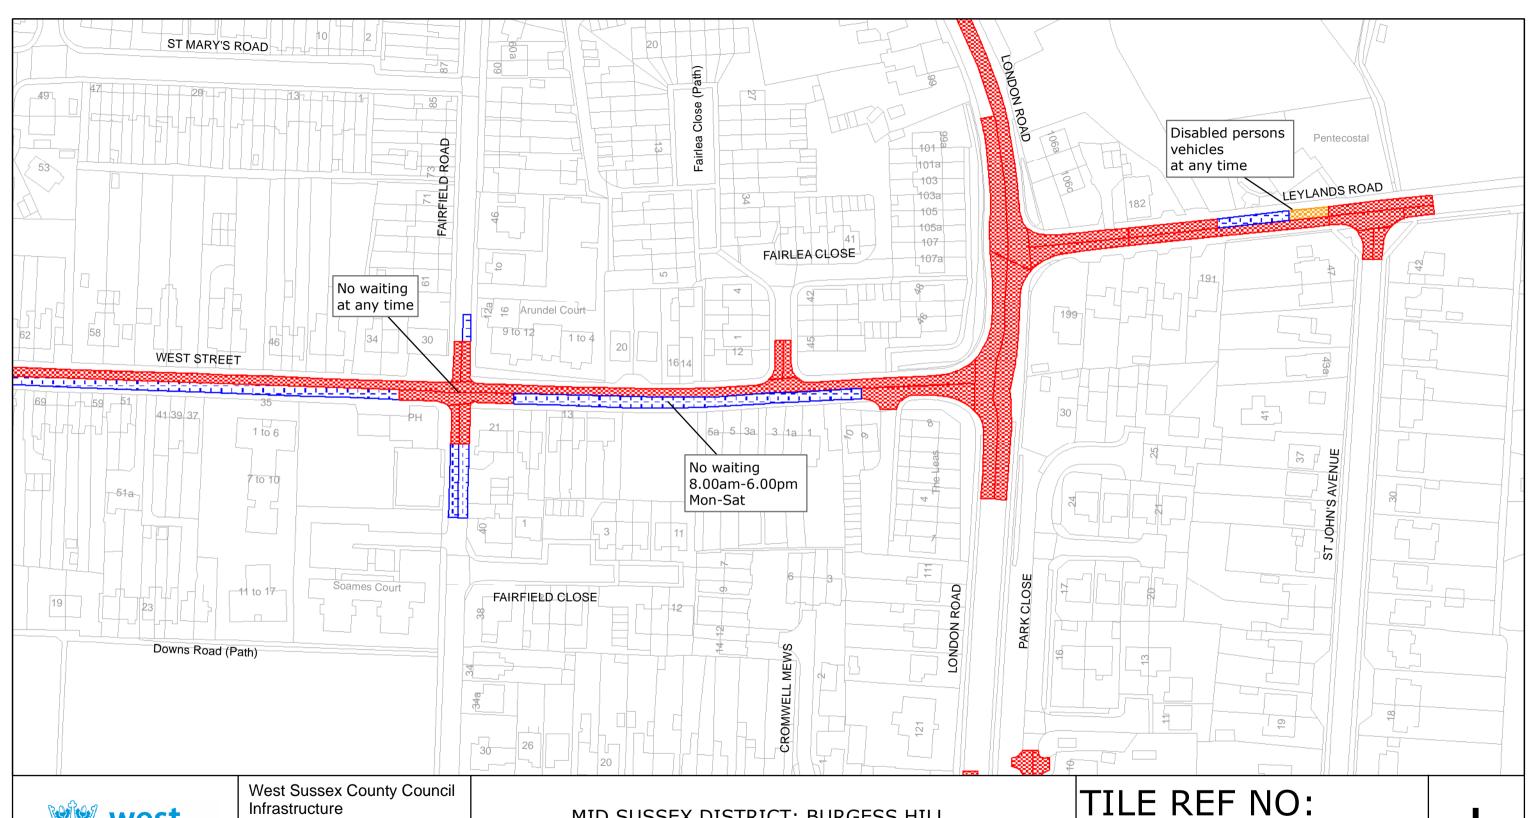

# TILE REF NO: TQ2918NES

SHEET ISSUE NO 1 SHEET ACTIVE FROM - 04/02/2011

SCALE: 1:1250 at A3 size

MID SUSSEX DISTRICT: BURGESS HILL

WAITING RESTRICTIONS

TILE REF NO: TQ3018NES

SHEET ISSUE NO 4 SHEET ACTIVE FROM - 04/02/2011 SCALE: 1:1250 at A3 size

MID SUSSEX DISTRICT: BURGESS HILL

WAITING RESTRICTIONS

TQ3018NWN

SHEET ISSUE NO 3
SHEET ACTIVE FROM - 04/02/2011

SCALE: 1:1250 at A3 size

The Grange **Tower Street** Chichester West Sussex PO19 1RH

MID SUSSEX DISTRICT: BURGESS HILL