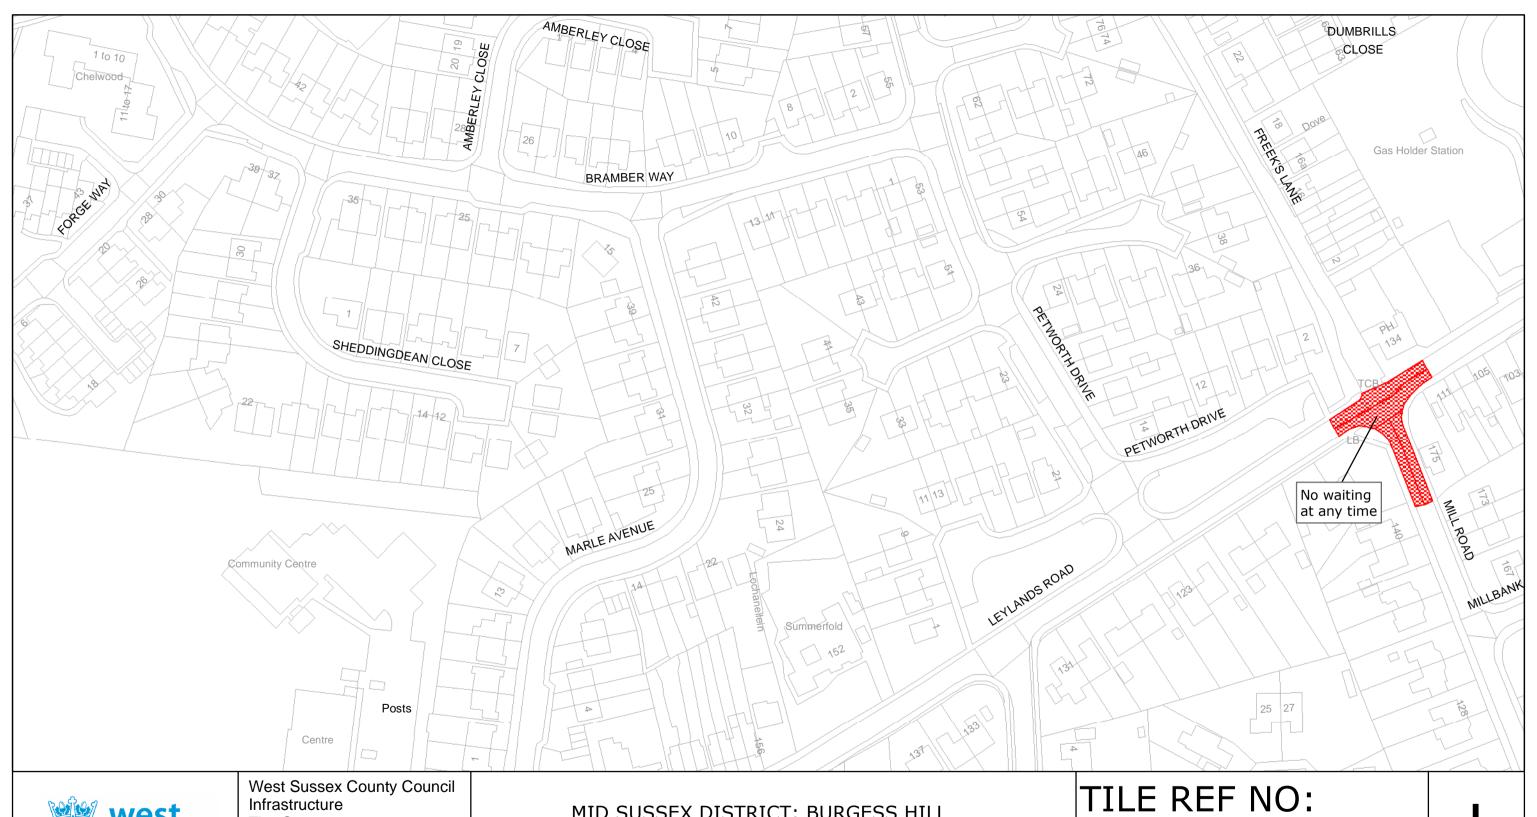

## TILE REF NO: TQ3018SWN

SHEET ISSUE NO 1 SHEET ACTIVE FROM - 04/02/2011

SCALE: 1:1250 at A3 size

MID SUSSEX DISTRICT: BURGESS HILL

WAITING RESTRICTIONS

TILE REF NO: TQ3019NES

SHEET ISSUE NO 4 SHEET ACTIVE FROM - 04/02/2011 SCALE: 1:1250 at A3 size

MID SUSSEX DISTRICT: BURGESS HILL

WAITING RESTRICTIONS

TILE REF NO: TQ3119NWN

SHEET ISSUE NO 3
SHEET ACTIVE FROM - 04/02/2011

SCALE: 1:1250 at A3 size

MID SUSSEX DISTRICT: BURGESS HILL

WAITING RESTRICTIONS