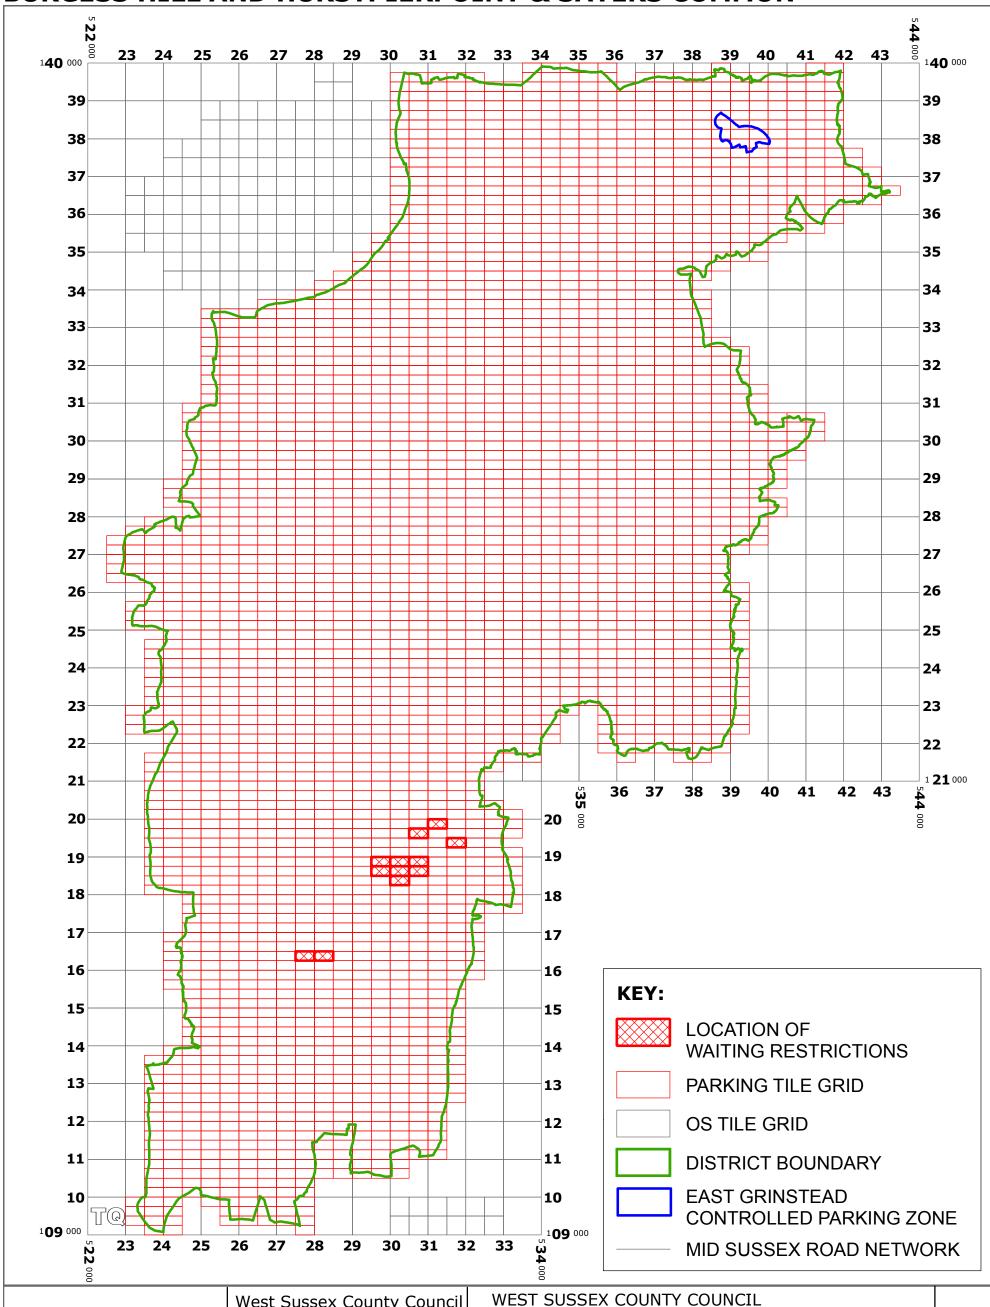

((MID SUSSEX DISTRICT) (PARKING PLACES AND TRAFFIC REGULATION) (CONSOLIDATION No.2) ORDER 2006) (AMENDMENT No. 1) ORDER 2011

LOCATION OF WAITING RESTRICTIONS

Reproduced from or based upon 2010 Ordnance Survey mapping SCALE: 1:100,000 with permission of the Controller of HMSO (c) Crown Copyright reserved. Unauthorised reproduction infringes Crown copyright and may lead DATE: 04/02/2011

#### **Key for Waiting Restrictions**

108

pat 038

All areas over which the provision of the orders apply are defined by the shaded areas as shown on the following plans plus a contiguous area not indicated on the plans of verge and/or footway between the carriageway edge and the highway boundary. The plans in this schedule are based upon grid references of the Ordnance Survey National Grid defined by the OSGB 36 triangulation.