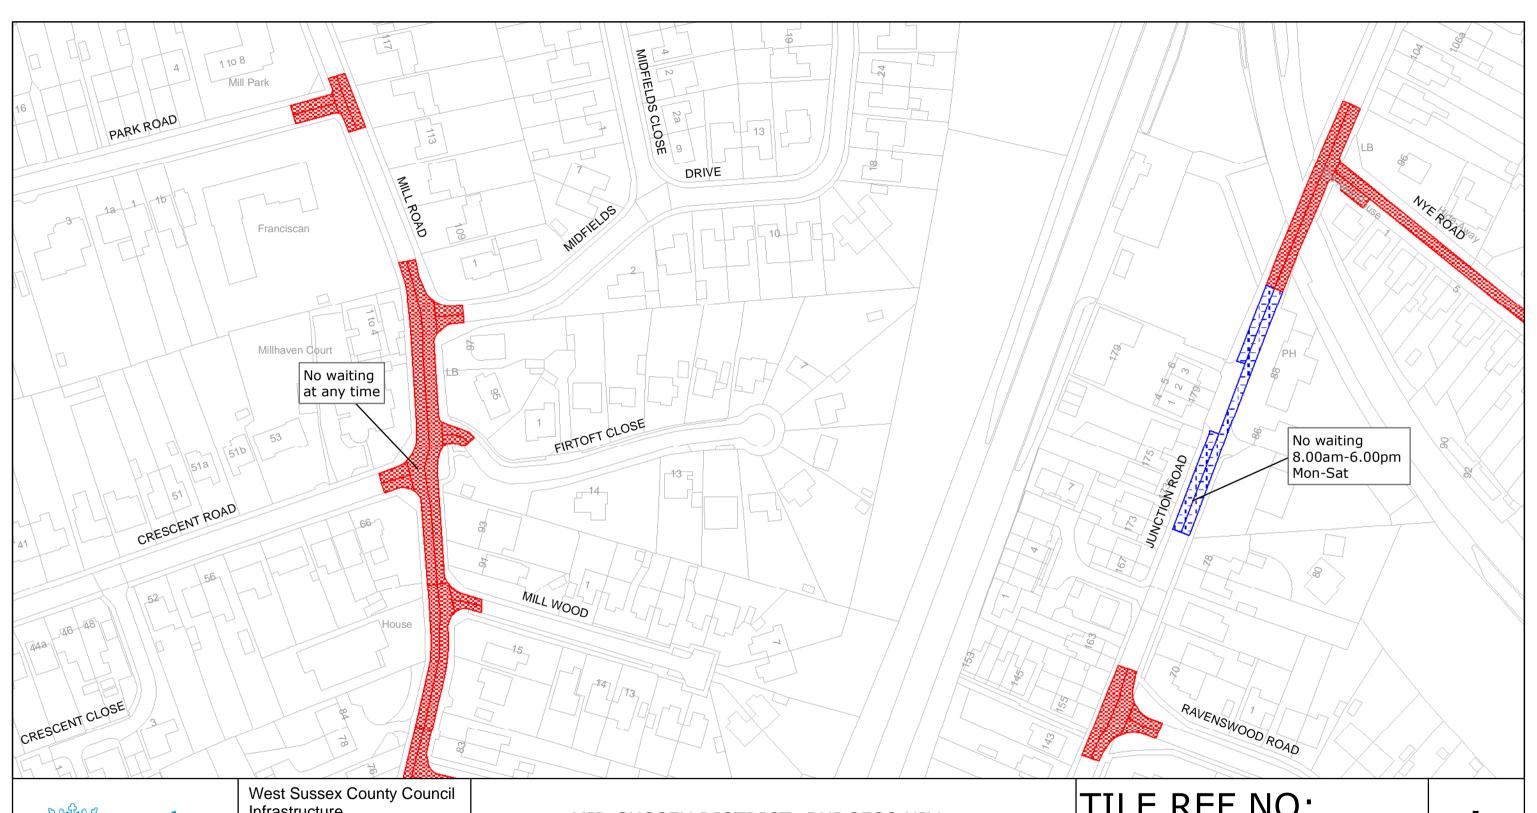

MID SUSSEX DISTRICT: HURSTPIERPOINT AND SAYERS COMMON

WAITING RESTRICTIONS

Reproduced from or based upon 2009 Ordnance Survey mapping with permission of the Controller of HMSO (c) Crown Copyright reserved.

Unauthorised reproduction infringes Crown copyright and may lead to prosecution or civil proceedings West Sussex County Council Licence No. 100023447

TILE REF NO: TQ2716SEN

SHEET ISSUE NO 3 SHEET ACTIVE FROM - 04/02/2011