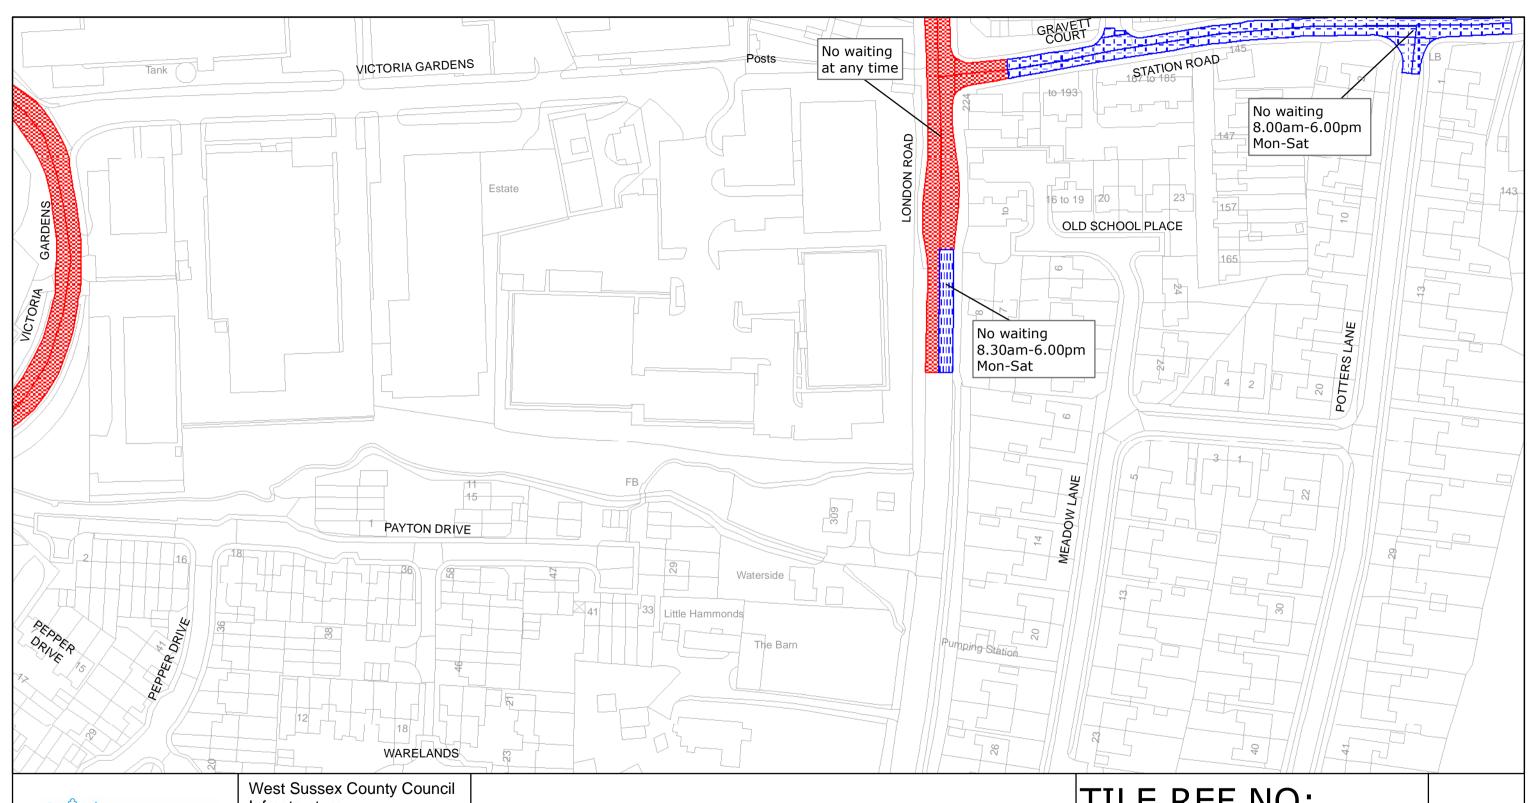

MID SUSSEX DISTRICT: BURGESS HILL

WAITING RESTRICTIONS

TQ3018NWN

SHEET ISSUE NO 3
SHEET ACTIVE FROM - 04/02/2011

SCALE: 1:1250 at A3 size

The Grange **Tower Street** Chichester West Sussex PO19 1RH

MID SUSSEX DISTRICT: BURGESS HILL

WAITING RESTRICTIONS

Reproduced from or based upon 2010 Ordnance Survey mapping with permission of the Controller of HMSO (c) Crown Copyright reserved.

Unauthorised reproduction infringes Crown copyright and may lead to prosecution or civil proceedings West Sussex County Council Licence No. 100023447