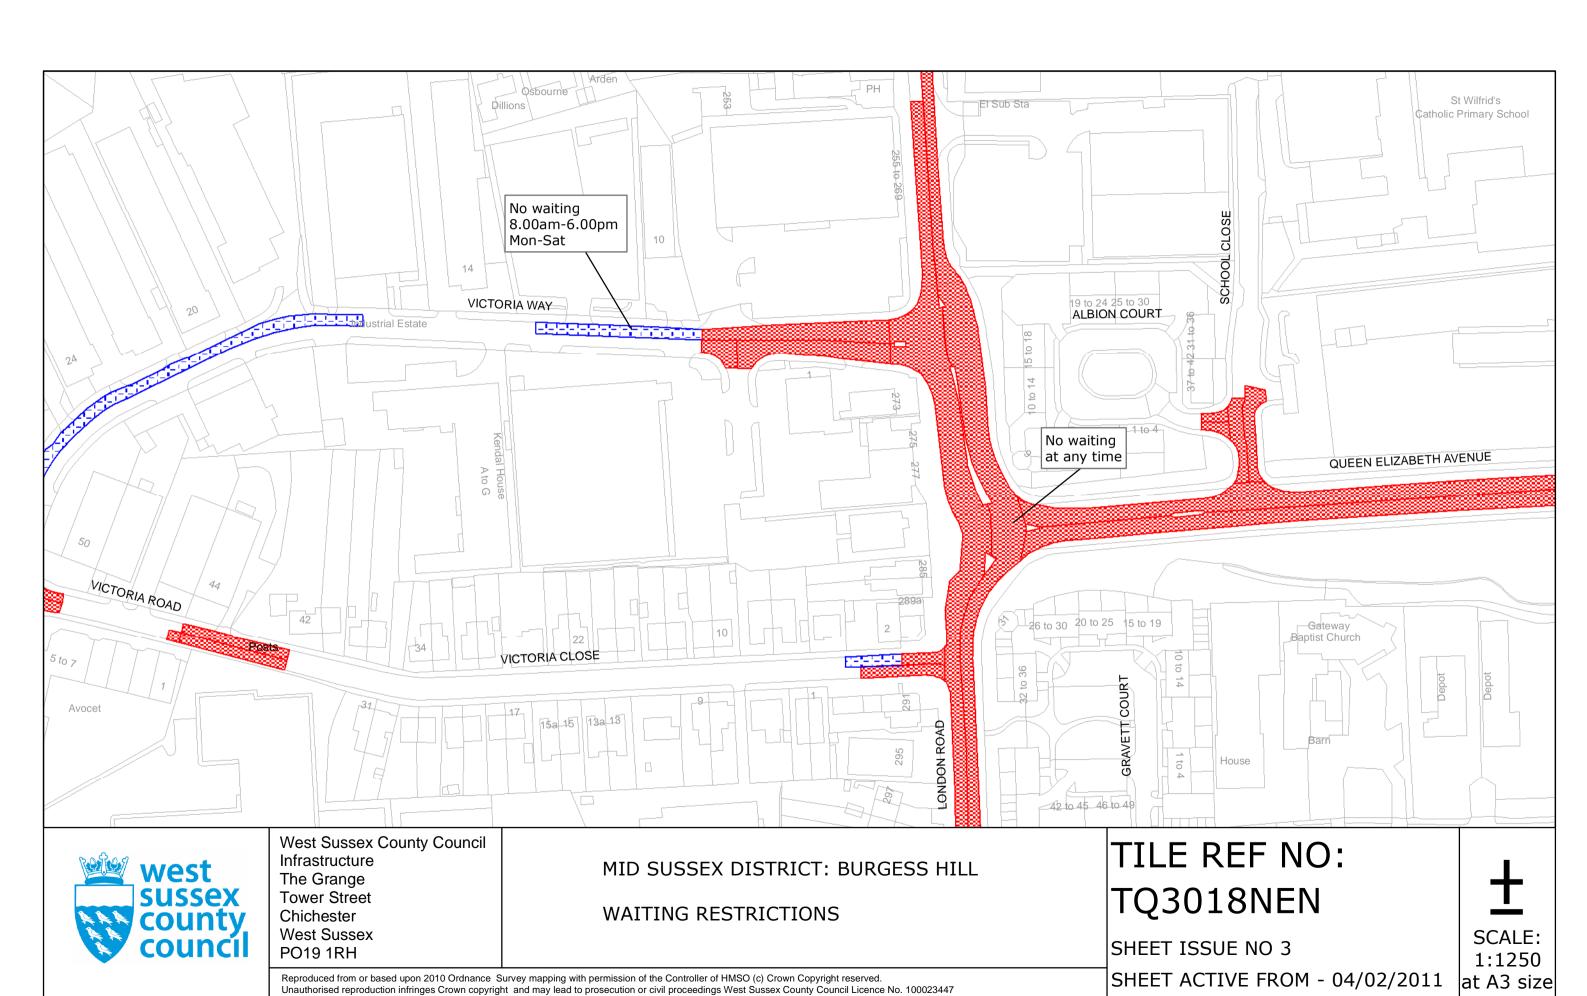

# TILE REF NO: TQ2918NES

SHEET ISSUE NO 1 SHEET ACTIVE FROM - 04/02/2011

SCALE: 1:1250 at A3 size

MID SUSSEX DISTRICT: BURGESS HILL

WAITING RESTRICTIONS

TILE REF NO: TQ3018NES

SHEET ISSUE NO 4 SHEET ACTIVE FROM - 04/02/2011 SCALE: 1:1250 at A3 size