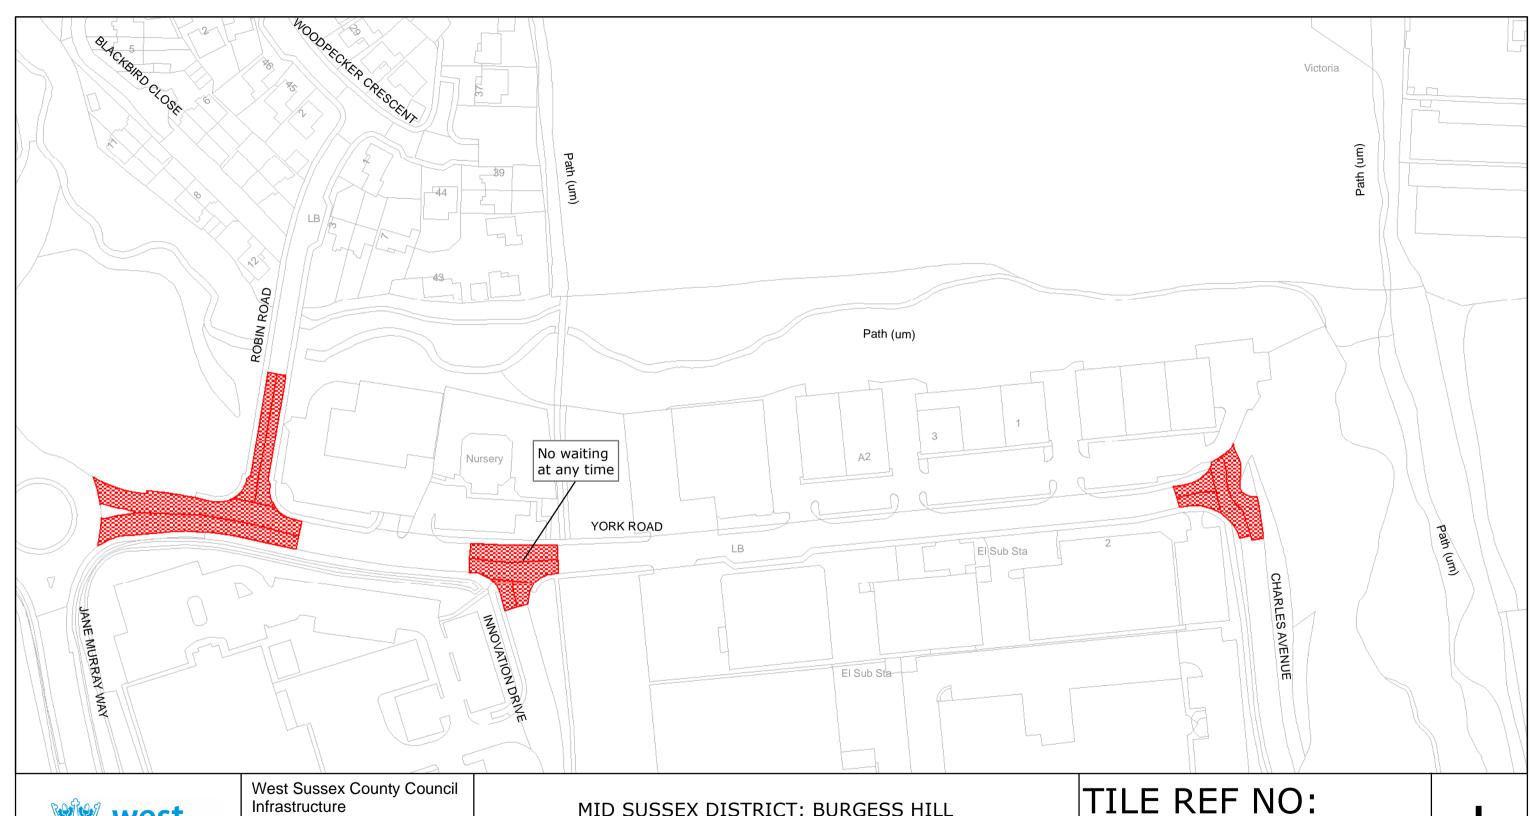

## TILE REF NO: TQ2816SWN

SHEET ISSUE NO 4 SHEET ACTIVE FROM - 04/02/2011

1:1250

at A3 size

MID SUSSEX DISTRICT: BURGESS HILL

WAITING RESTRICTIONS

TILE REF NO: TQ2918NEN

SHEET ISSUE NO 1 SHEET ACTIVE FROM - 04/02/2011 SCALE: 1:1250

at A3 size

MID SUSSEX DISTRICT: BURGESS HILL

WAITING RESTRICTIONS