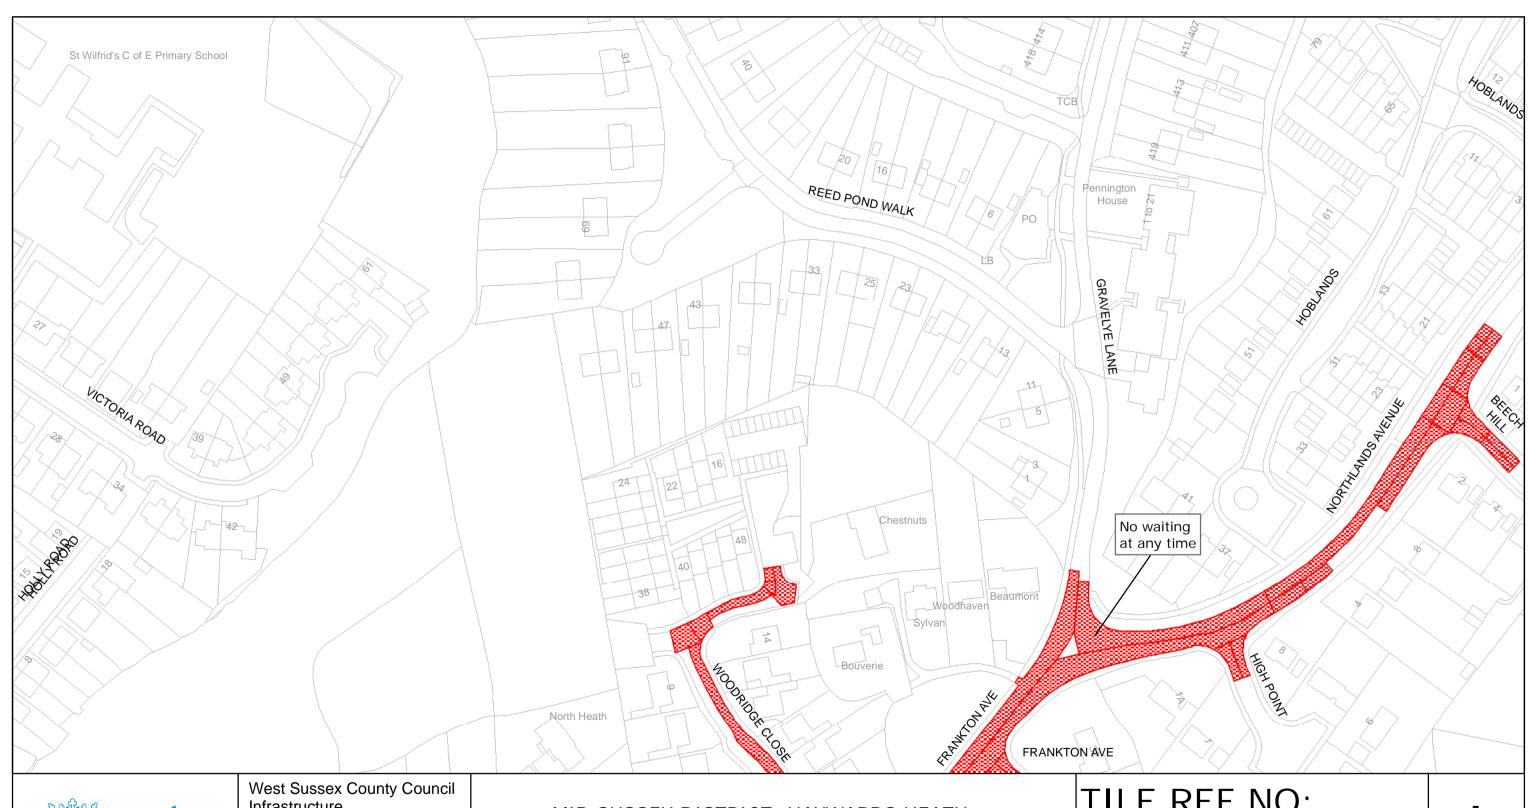

1:1250 at A3 size

Infrastructure
The Grange
Tower Street
Chichester
West Sussex
PO19 1RH

MID SUSSEX DISTRICT: HAYWARDS HEATH
WAITING RESTRICTIONS

TQ3322NEN
SHEET ISSUE NO 2

SHEET ISSUE NO 2 SHEET ACTIVE FROM - 21/02/2011 SCALE: 1:1250

at A3 size

MID SUSSEX DISTRICT: HAYWARDS HEATH
WAITING RESTRICTIONS

TILE REF NO: TQ3322NWN

SHEET ISSUE NO 4 SHEET ACTIVE FROM - 21/02/2011

at A3 size

MID SUSSEX DISTRICT: HAYWARDS HEATH

WAITING RESTRICTIONS