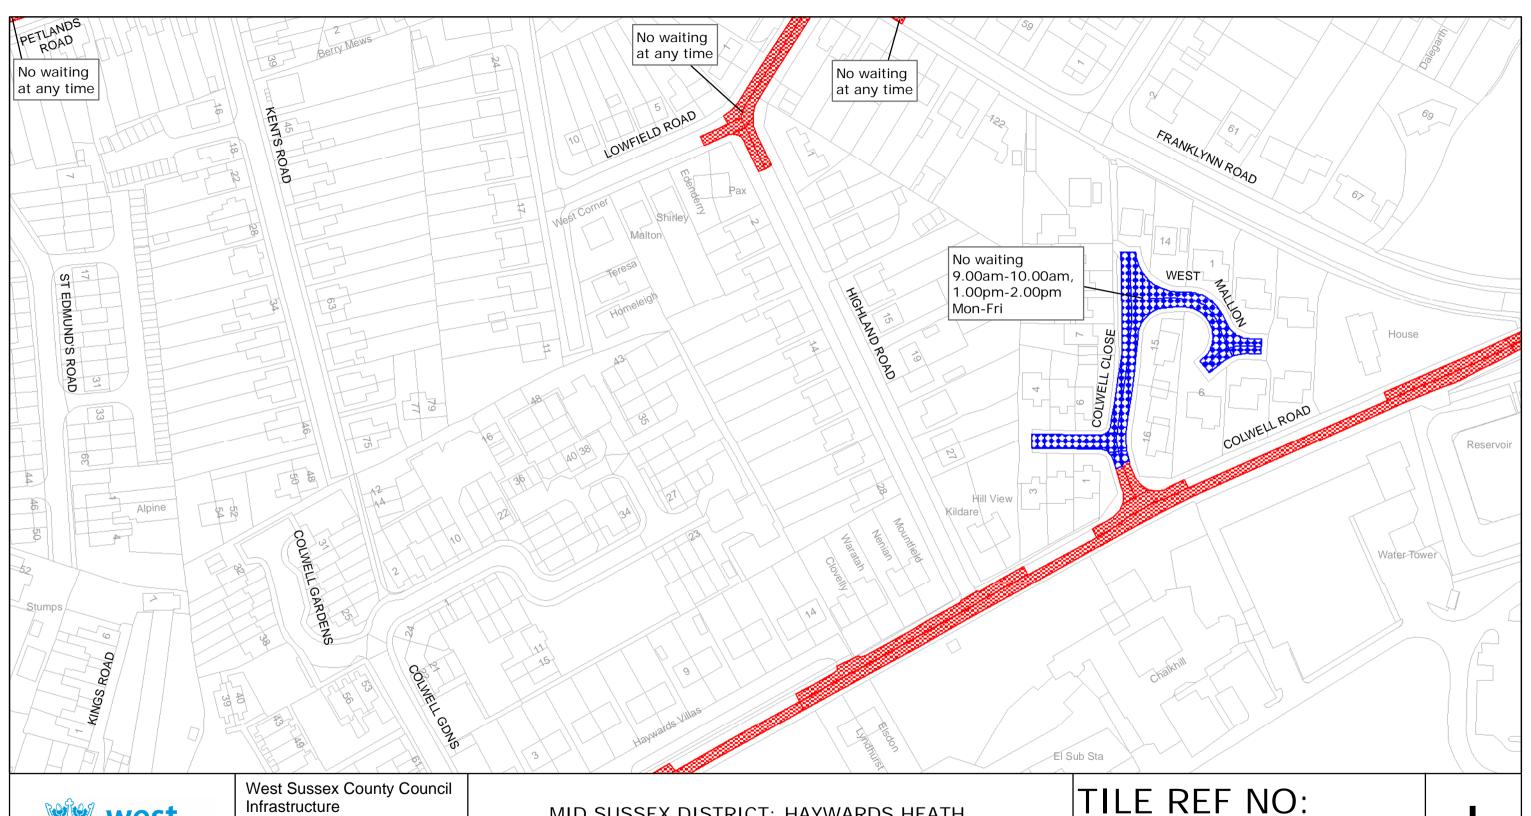

st Sussex PO19 1RH

WAITING RESTRICTIONS

Reproduced from or based upon 2010 Ordnance Survey mapping with permission of the Controller of HMSO (c) Crown Copyright reserved.

Unauthorised reproduction infringes Crown copyright and may lead to prosecution or civil proceedings West Sussex County Council Licence No. 100023447

TQ3224NWS

SHEET ISSUE NO 4 SHEET ACTIVE FROM - 21/02/2011



1:1250 at A3 size







Infrastructure
The Grange
Tower Street
Chichester
West Sussex
PO19 1RH

MID SUSSEX DISTRICT: HAYWARDS HEATH
WAITING RESTRICTIONS

TQ3322NEN
SHEET ISSUE NO 2

SHEET ISSUE NO 2 SHEET ACTIVE FROM - 21/02/2011 SCALE: 1:1250

at A3 size





MID SUSSEX DISTRICT: HAYWARDS HEATH
WAITING RESTRICTIONS

TILE REF NO: TQ3322NWN

SHEET ISSUE NO 4 SHEET ACTIVE FROM - 21/02/2011



at A3 size











MID SUSSEX DISTRICT: HAYWARDS HEATH

WAITING RESTRICTIONS

TILE REF NO: TQ3323SES

SHEET ISSUE NO 5 SHEET ACTIVE FROM - 21/02/2011 SCALE: 1:1250

at A3 size









Infrastructure The Grange **Tower Street** Chichester West Sussex PO19 1RH

MID SUSSEX DISTRICT: HAYWARDS HEATH

WAITING RESTRICTIONS

Reproduced from or based upon 2010 Ordnance Survey mapping with permission of the Controller of HMSO (c) Crown Copyright reserved.

Unauthorised reproduction infringes Crown copyright and may lead to prosecution or civil proceedings West Sussex County Council Licence No. 100023447

TILE REF NO: **TQ3324SWN** 

SHEET ISSUE NO 5



at A3 size

SHEET ACTIVE FROM - 21/02/2011





The Grange **Tower Street** Chichester West Sussex PO19 1RH

WAITING RESTRICTIONS

SHEET ISSUE NO 4 SHEET ACTIVE FR