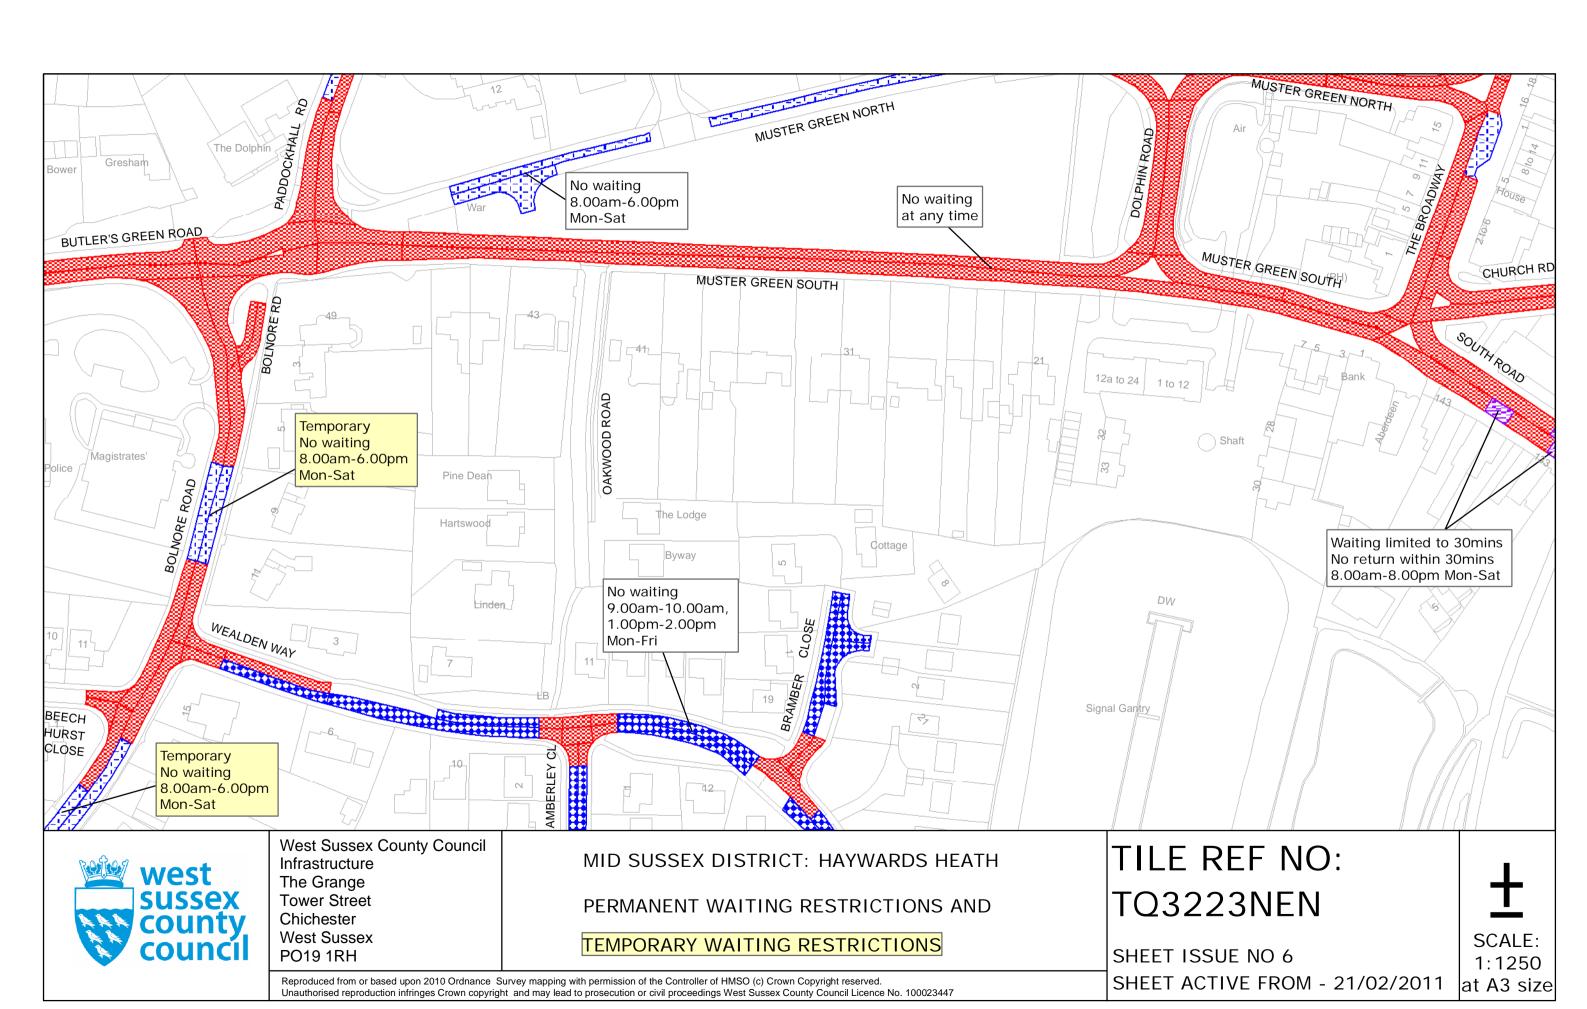

#### FIRST SCHEDULE Plan numbers to be revoked

TQ3223NEN (Issue No.5) TQ3223NES (Issue No. 5) TQ3223SEN (Issue No. 2) TQ3224NWN (Issue No. 4) TQ3224NWS (Issue No. 3) TQ3224SES (Issue No. 4) TQ3322NEN (Issue No. 1) TQ3322NWN (Issue No. 3) TQ3323NWN (Issue No. 4) TQ3323NWS (Issue No. 4) TQ3323SEN (Issue No. 5) TQ3323SES (Issue No. 4) TQ3324SEN (Issue No. 4) TQ3324SES (Issue No. 4) TQ3324SWN (Issue No. 4) TQ3324SWS (Issue No. 3) TQ3325SEN (Issue No. 1) TQ3325SES (Issue No. 4) TQ3325SWS (Issue No. 3) TQ3423SWN (Issue No. 3) TQ3423SWS (Issue No. 3) TQ3425SEN (Issue No. 4)

### SECOND SCHEDULE Plans to be substituted (as attached)

TQ3223NEN (Issue No.6) TQ3223NES (Issue No. 6) TQ3223SEN (Issue No. 3) TQ3224NWN (Issue No. 5) TQ3224NWS (Issue No. 4) TQ3224SES (Issue No. 5) TQ3322NEN (Issue No. 2) TQ3322NWN (Issue No. 4)