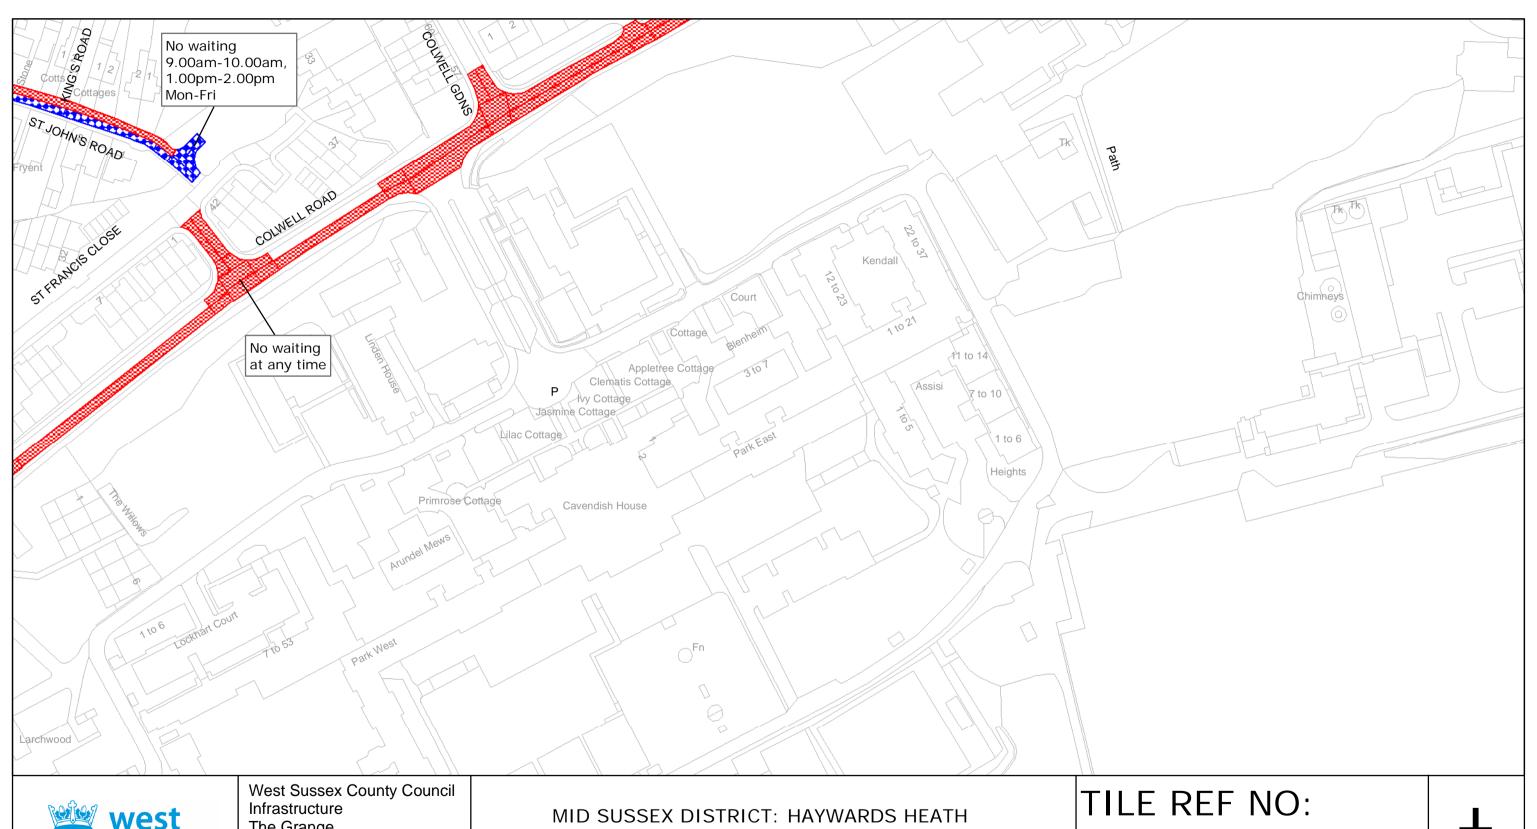

#### **Key for Waiting Restrictions**

All areas over which the provision of the orders apply are defined by the shaded areas as shown on the following plans plus a contiguous area not indicated on the plans of verge and/or footway between the carriageway edge and the highway boundary. The plans in this schedule are based upon grid references of the Ordnance Survey National Grid defined by the OSGB 36 triangulation.

#### **Prohibition of waiting**

#### **Prohibition of loading**

#### **Free Limited Waiting**

#### **Specified Vehicles**