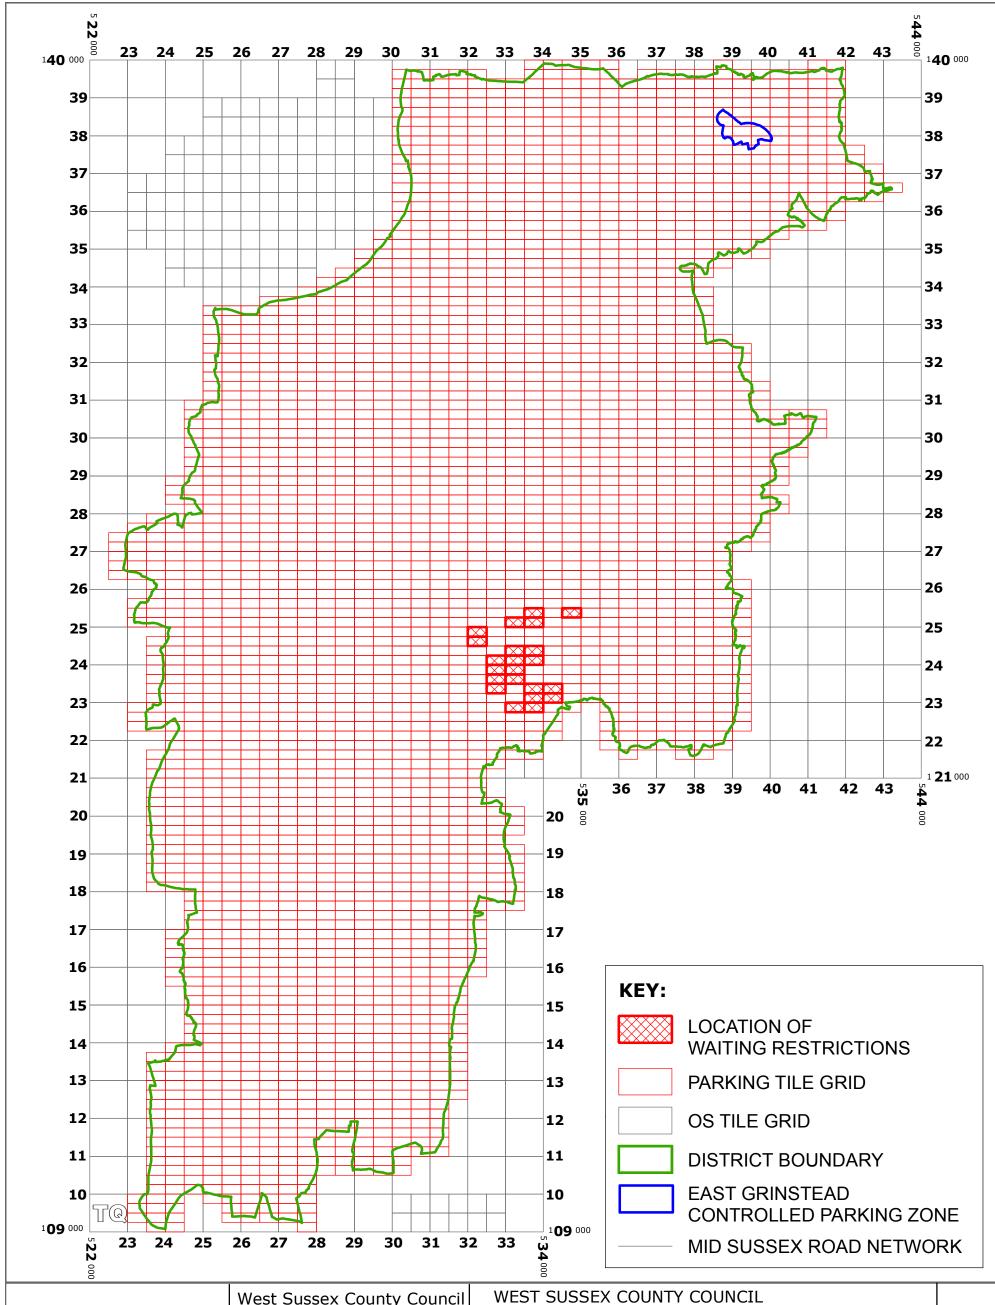

(CONSOLIDATION No.2) ORDER 2006)

(HAYWARDS HEATH & LINDFIELD

AMENDMENT) ORDER 2011

LOCATION OF WAITING RESTRICTIONS

Reproduced from or based upon 2010 Ordnance Survey mapping with permission of the Controller of HMSO (c) Crown Copyright reserved.

Unauthorised reproduction infringes Crown copyright and may lead to prosecution or civil proceedings West Sussex County Council Licence No. 100023447

SCALE: 1:100,000 DATE: 21/02/2011

#### **Key for Waiting Restrictions**

All areas over which the provision of the orders apply are defined by the shaded areas as shown on the following plans plus a contiguous area not indicated on the plans of verge and/or footway between the carriageway edge and the highway boundary. The plans in this schedule are based upon grid references of the Ordnance Survey National Grid defined by the OSGB 36 triangulation.