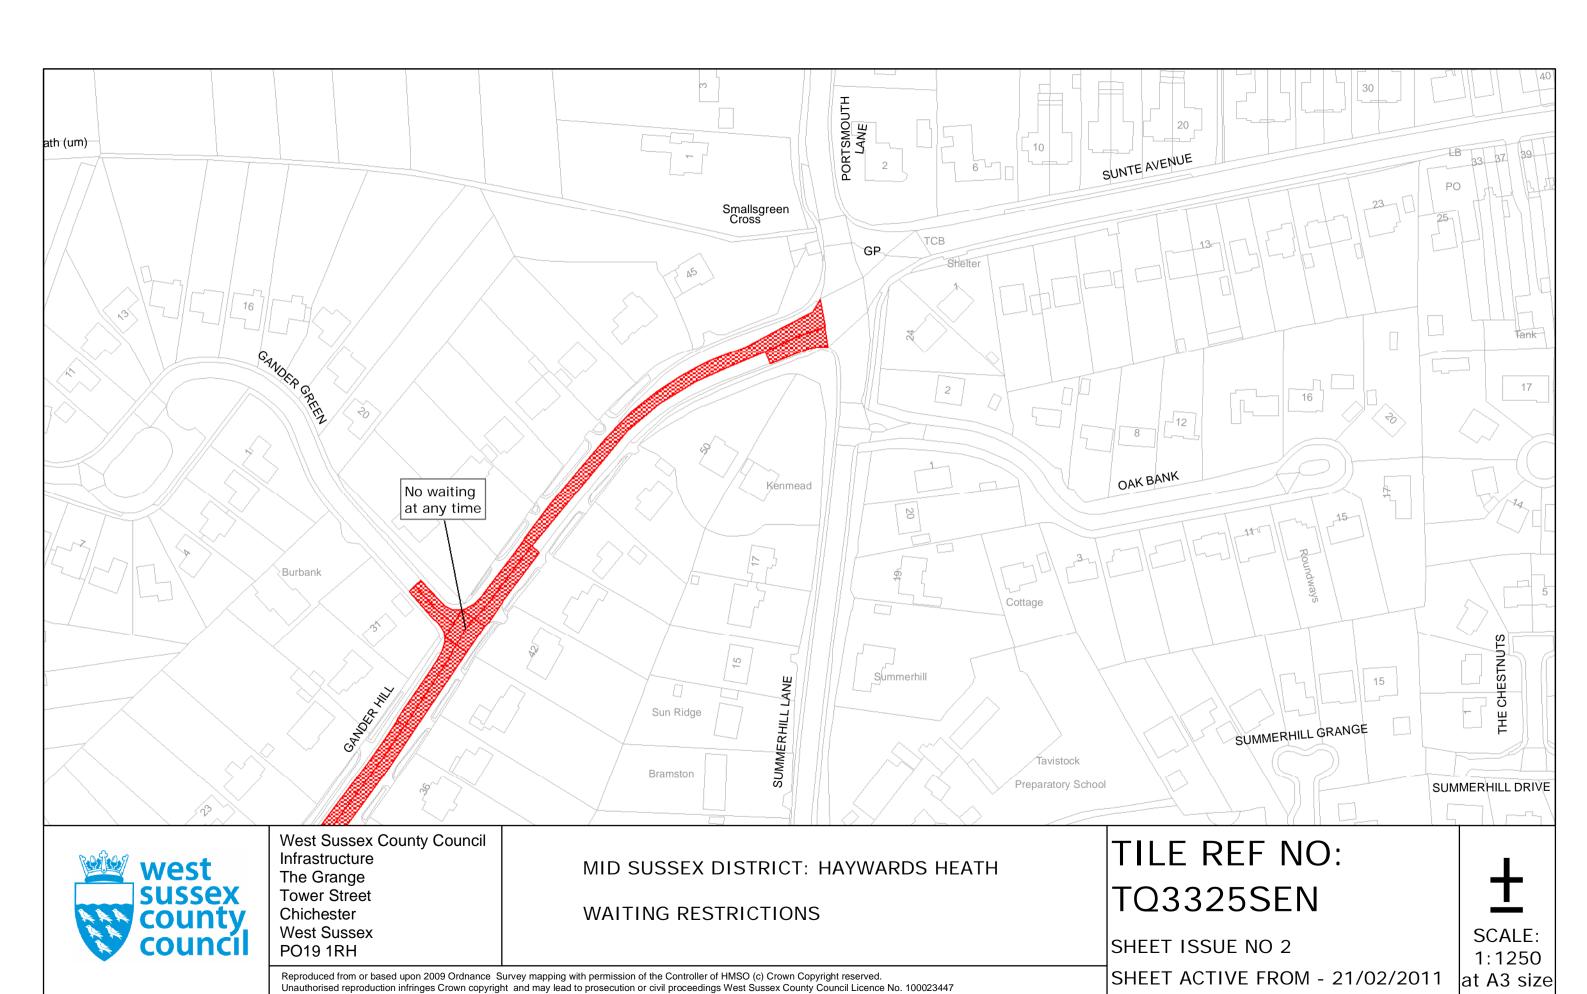

MID SUSSEX DISTRICT: HAYWARDS HEATH
WAITING RESTRICTIONS

TILE REF NO: TQ3223SEN

SHEET ISSUE NO 3 SHEET ACTIVE FROM - 21/02/2011 SCALE:

1:1250 011 at A3 size

Unauthorised reproduction infringes Crown copyright and may lead to prosecution or civil proceedings West Sussex County Council Licence No. 100023447