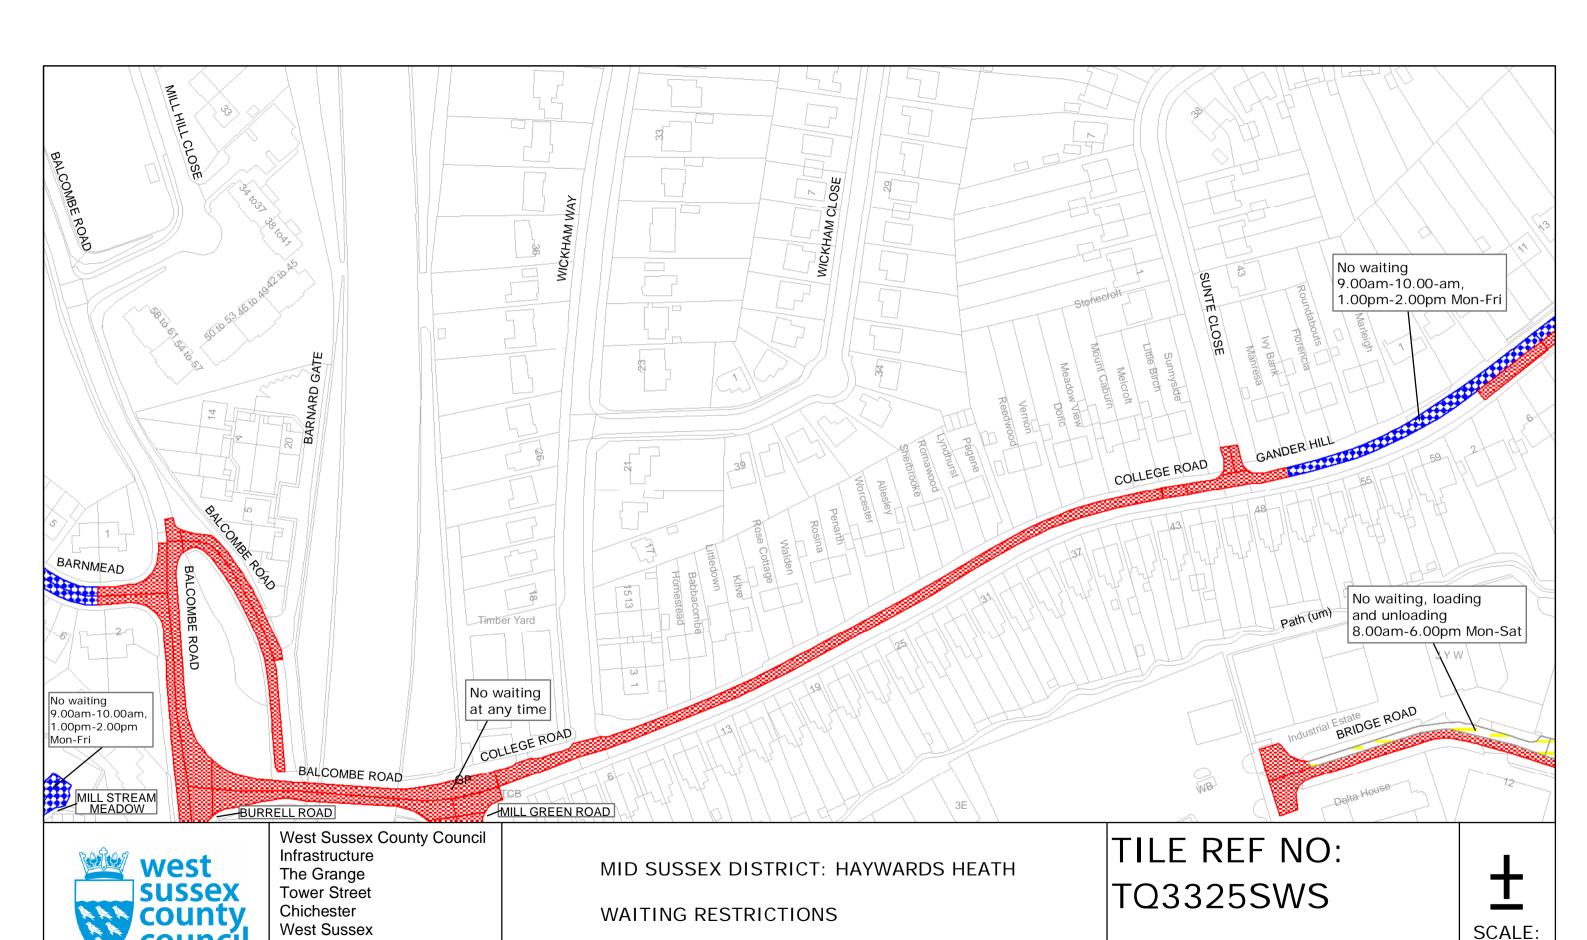

TILE REF NO: **TQ3324SWN** 

SHEET ISSUE NO 5

at A3 size

SHEET ACTIVE FROM - 21/02/2011

The Grange **Tower Street** Chichester West Sussex PO19 1RH

WAITING RESTRICTIONS

SHEET ISSUE NO 4 SHEET ACTIVE FROM - 21/02/2011

**TQ3324SWS** 

1:1250 at A3 size

PO19 1RH

Reproduced from or based upon 2010 Ordnance Survey mapping with permission of the Controller of HMSO (c) Crown Copyright reserved.

Unauthorised reproduction infringes Crown copyright and may lead to prosecution or civil proceedings West Sussex County Council Licence No. 100023447