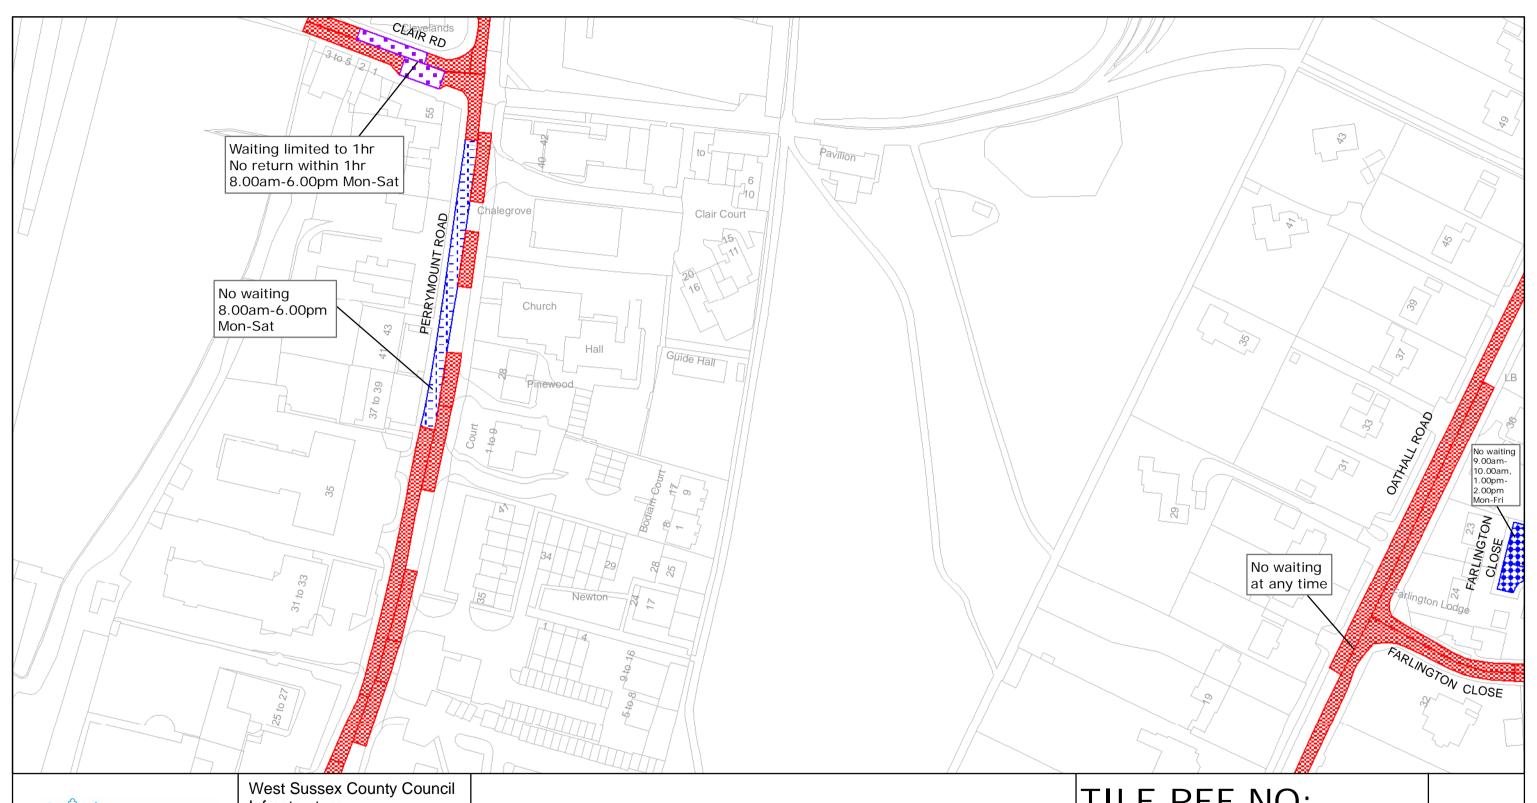

### SECOND SCHEDULE Plans to be substituted (as attached)

TQ3223NEN (Issue No.6) TQ3223NES (Issue No. 6) TQ3223SEN (Issue No. 3) TQ3224NWN (Issue No. 5) TQ3224NWS (Issue No. 4) TQ3224SES (Issue No. 5) TQ3322NEN (Issue No. 2) TQ3322NWN (Issue No. 4)