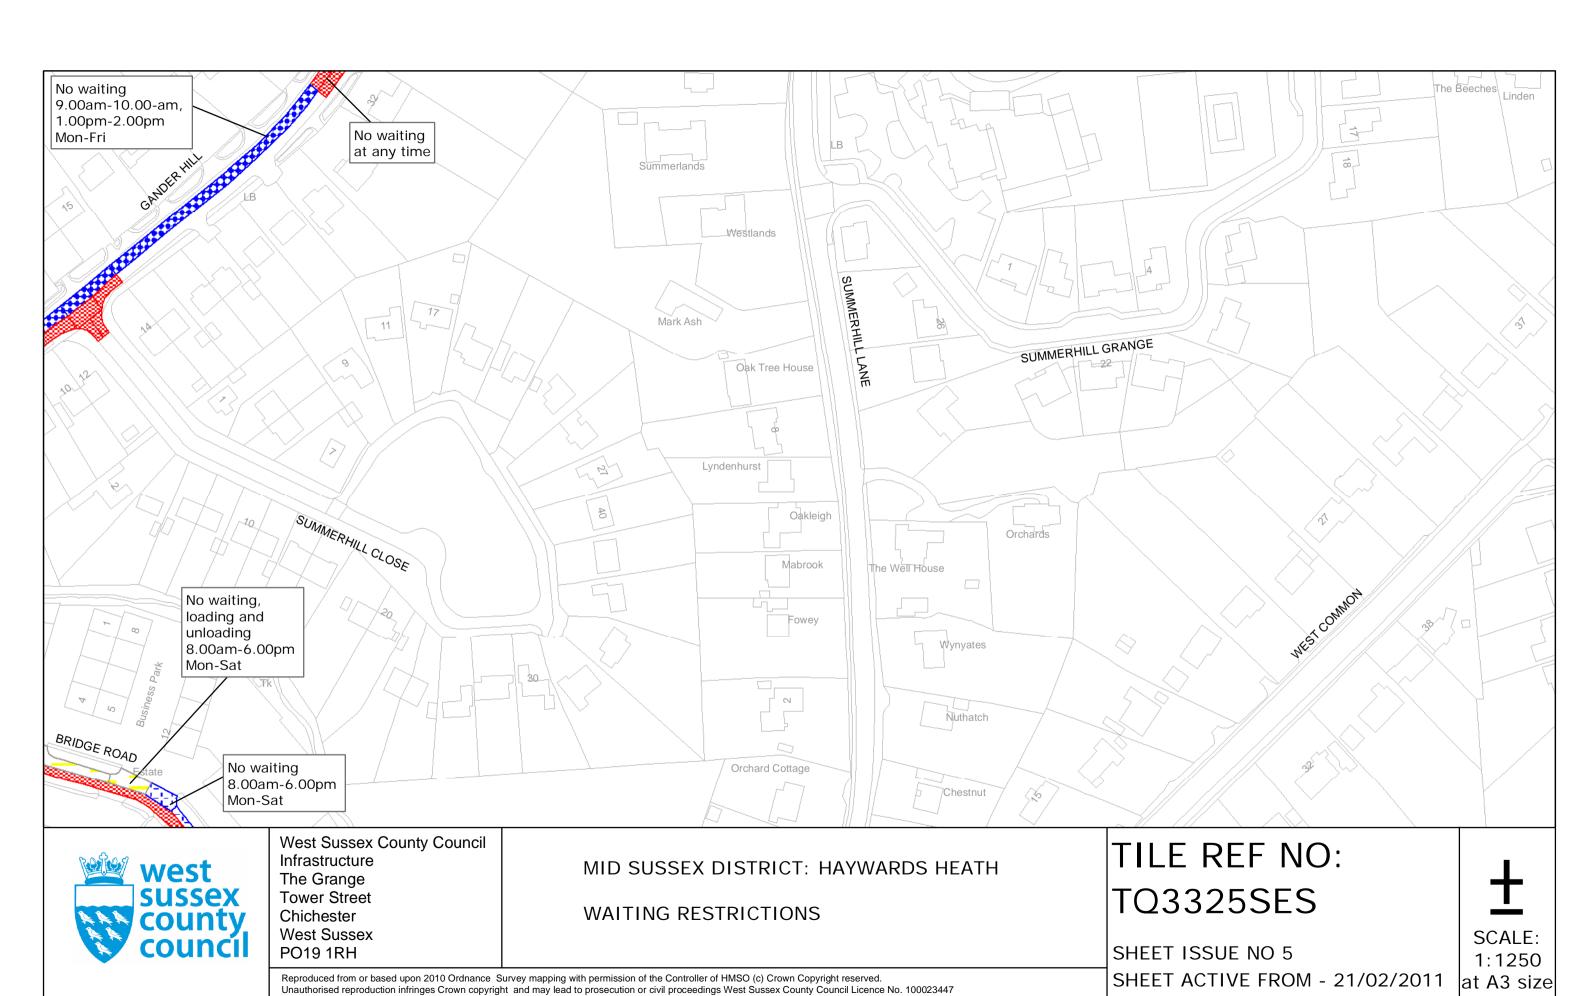

TILE REF NO: TQ3323SES

SHEET ISSUE NO 5 SHEET ACTIVE FROM - 21/02/2011 SCALE: 1:1250

at A3 size

Infrastructure The Grange **Tower Street** Chichester West Sussex PO19 1RH

MID SUSSEX DISTRICT: HAYWARDS HEATH