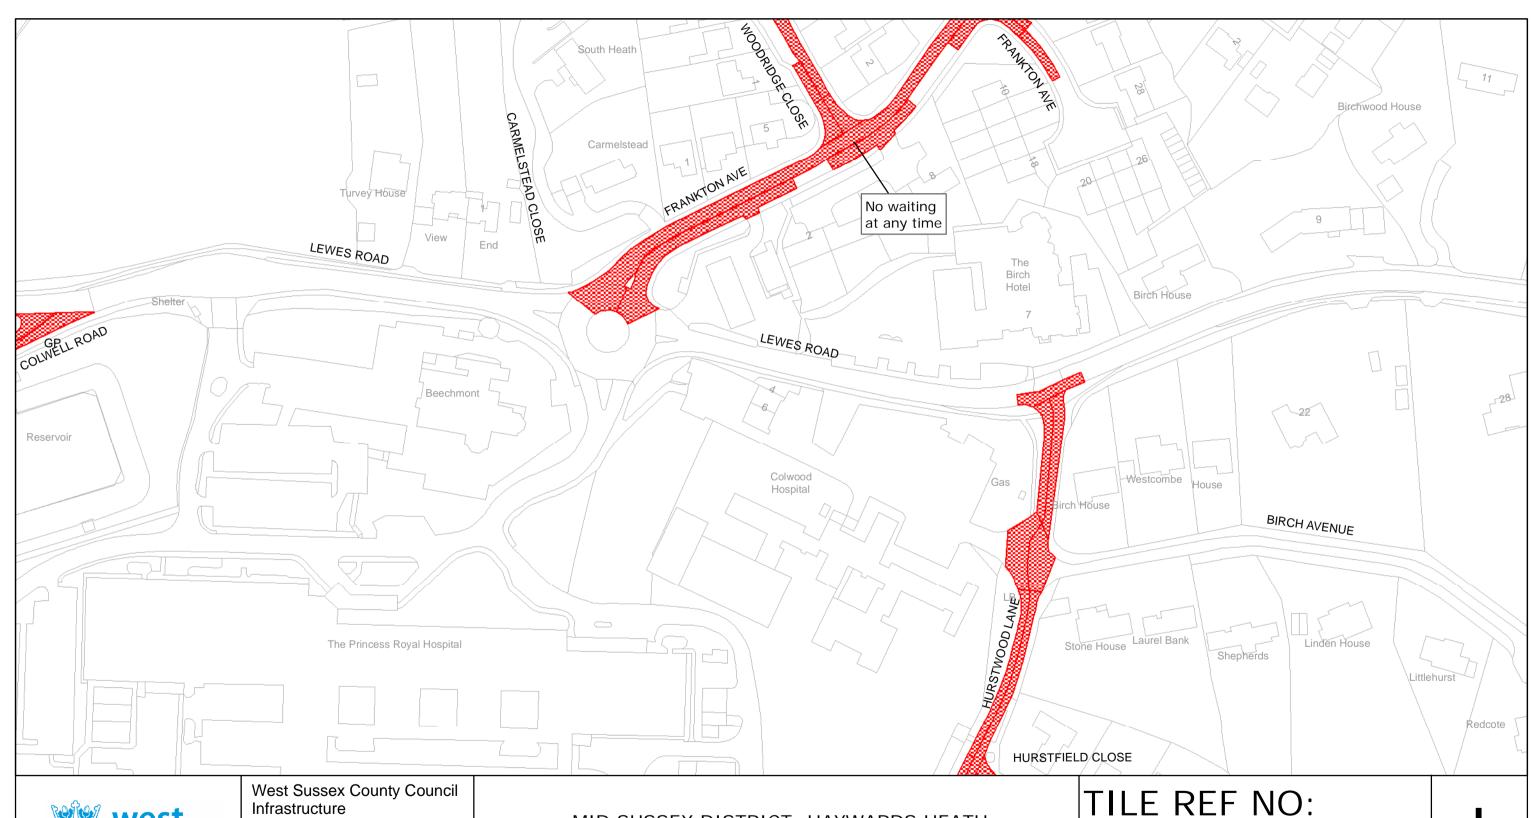

MID SUSSEX DISTRICT: HAYWARDS HEATH
WAITING RESTRICTIONS

TILE REF NO: TQ3223SEN

SHEET ISSUE NO 3 SHEET ACTIVE FROM - 21/02/2011 SCALE:

1:1250 011 at A3 size

Unauthorised reproduction infringes Crown copyright and may lead to prosecution or civil proceedings West Sussex County Council Licence No. 100023447

The Grange **Tower Street** Chichester West Sussex PO19 1RH

WAITING RESTRICTIONS

Reproduced from or based upon 2010 Ordnance Survey mapping with permission of the Controller of HMSO (c) Crown Copyright reserved.

Unauthorised reproduction infringes Crown copyright and may lead to prosecution or civil proceedings West Sussex County Council Licence No. 100023447

TQ3224NWS

SHEET ISSUE NO 4 SHEET ACTIVE FROM - 21/02/2011