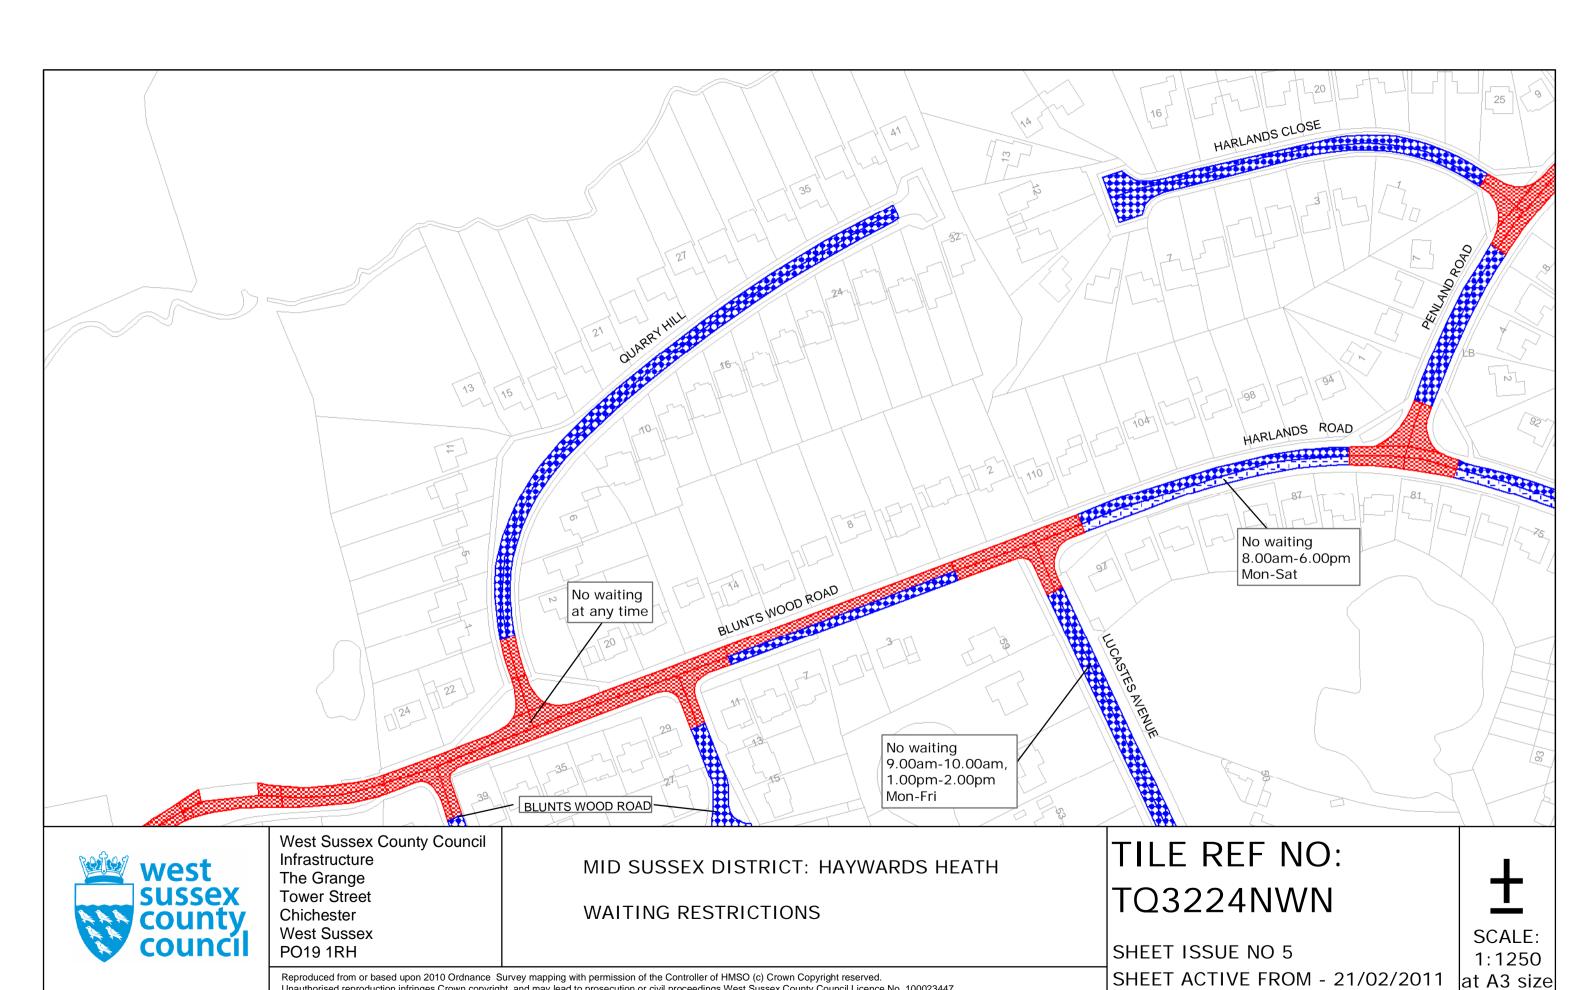

#### FIRST SCHEDULE Plan numbers to be revoked

TQ3223NEN (Issue No.5) TQ3223NES (Issue No. 5) TQ3223SEN (Issue No. 2) TQ3224NWN (Issue No. 4) TQ3224NWS (Issue No. 3) TQ3224SES (Issue No. 4) TQ3322NEN (Issue No. 1) TQ3322NWN (Issue No. 3) TQ3323NWN (Issue No. 4) TQ3323NWS (Issue No. 4) TQ3323SEN (Issue No. 5) TQ3323SES (Issue No. 4) TQ3324SEN (Issue No. 4) TQ3324SES (Issue No. 4) TQ3324SWN (Issue No. 4) TQ3324SWS (Issue No. 3) TQ3325SEN (Issue No. 1) TQ3325SES (Issue No. 4) TQ3325SWS (Issue No. 3) TQ3423SWN (Issue No. 3) TQ3423SWS (Issue No. 3) TQ3425SEN (Issue No. 4)

### SECOND SCHEDULE Plans to be substituted (as attached)

TQ3223NEN (Issue No.6) TQ3223NES (Issue No. 6) TQ3223SEN (Issue No. 3) TQ3224NWN (Issue No. 5) TQ3224NWS (Issue No. 4) TQ3224SES (Issue No. 5) TQ3322NEN (Issue No. 2) TQ3322NWN (Issue No. 4)

at A3 size

MID SUSSEX DISTRICT: HAYWARDS HEATH
WAITING RESTRICTIONS

TILE REF NO: TQ3322NWN

SHEET ISSUE NO 4 SHEET ACTIVE FROM - 21/02/2011

at A3 size

MID SUSSEX DISTRICT: HAYWARDS HEATH

WAITING RESTRICTIONS