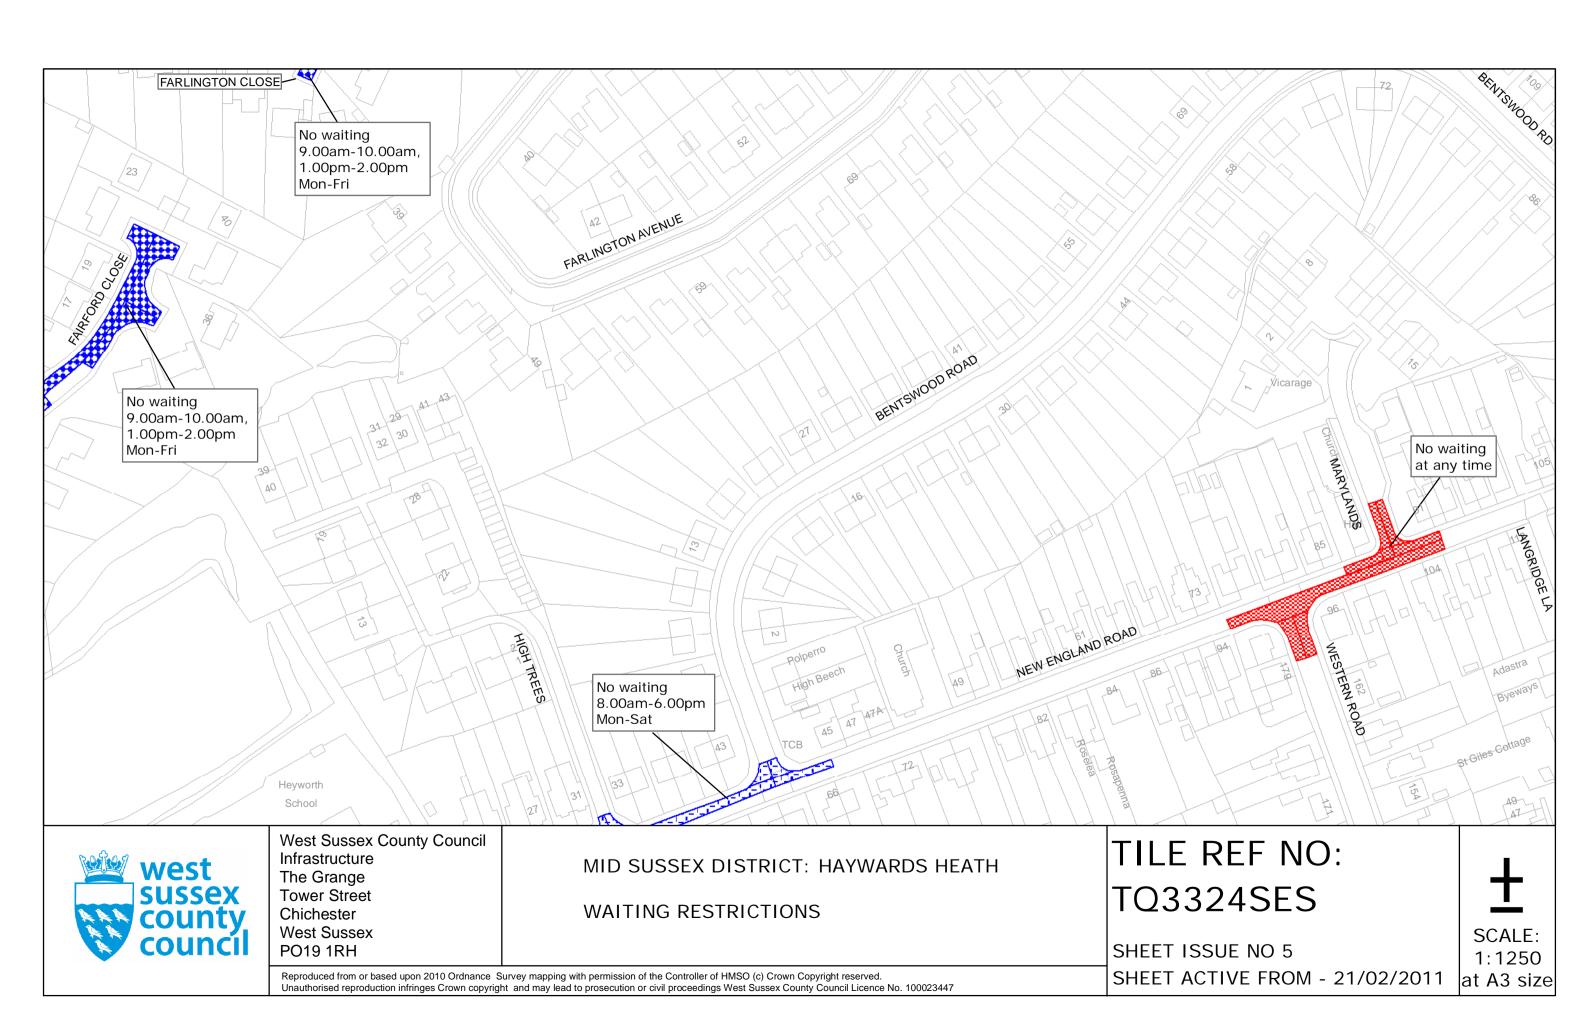

TILE REF NO: TQ3323SES

SHEET ISSUE NO 5 SHEET ACTIVE FROM - 21/02/2011 SCALE: 1:1250

at A3 size

Infrastructure The Grange **Tower Street** Chichester West Sussex PO19 1RH

MID SUSSEX DISTRICT: HAYWARDS HEATH