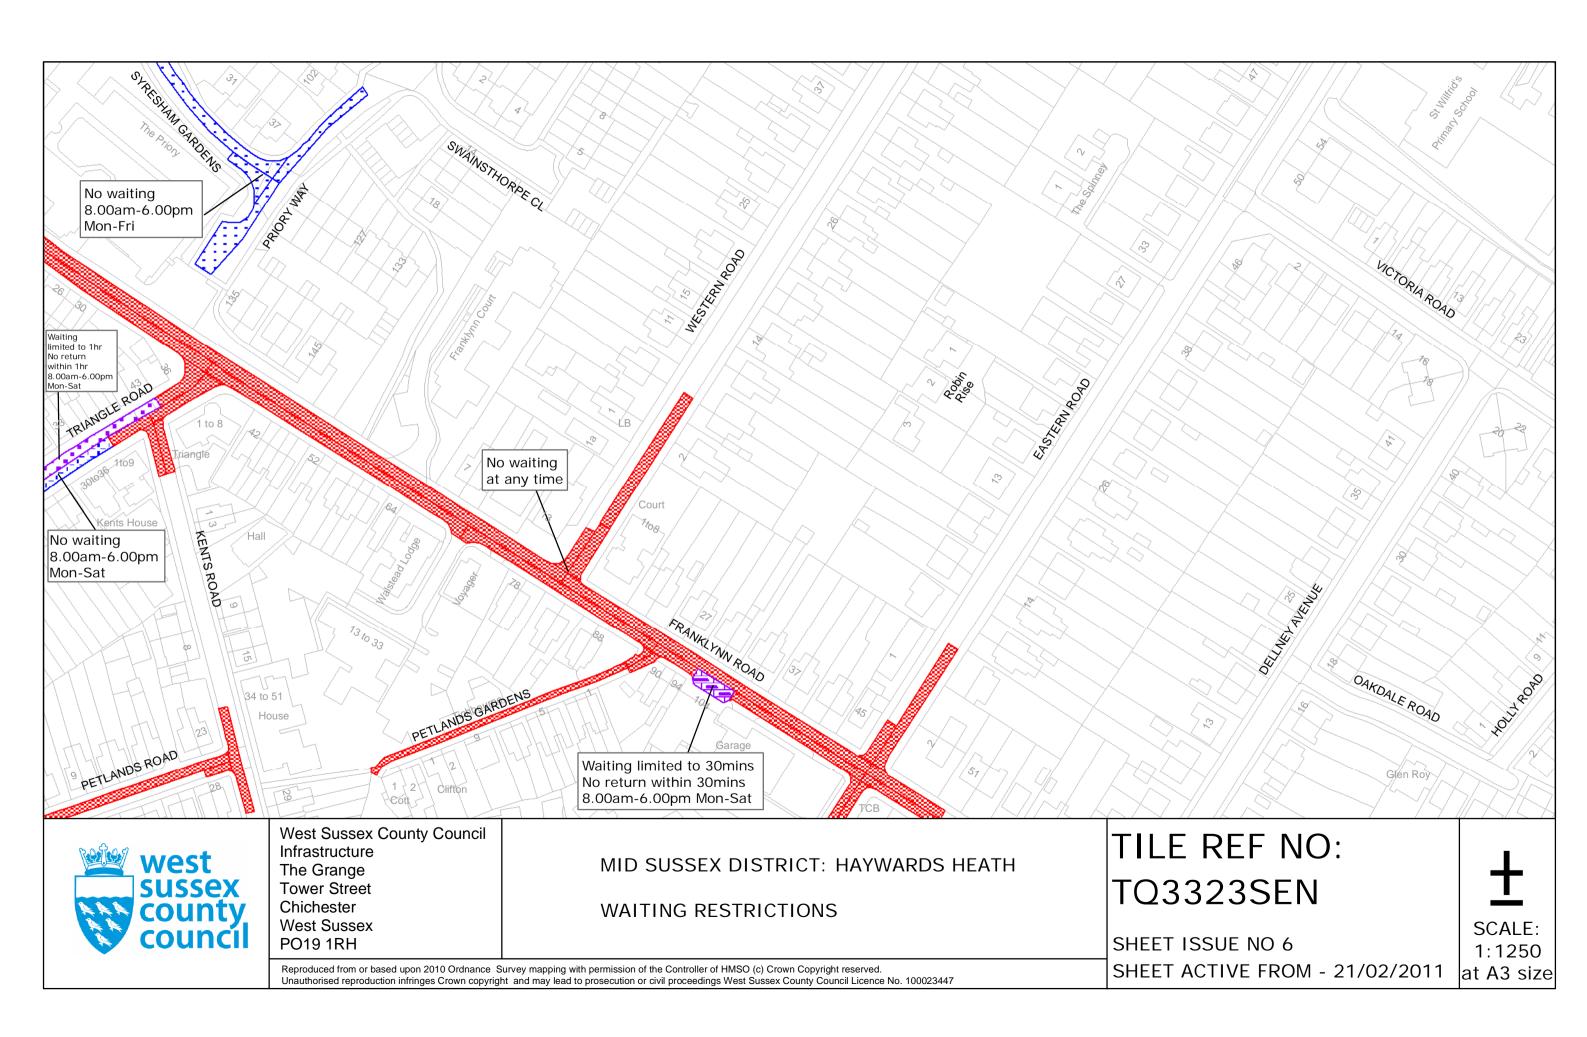

TRO/CMS015/RC

TQ3323NWN (Issue No. 5)
TQ3323NWS (Issue No. 6)
TQ3323SEN (Issue No. 6)
TQ3323SES (Issue No. 5)
TQ3324SEN (Issue No. 5)
TQ3324SES (Issue No. 5)
TQ3324SWN (Issue No. 5)
TQ3324SWN (Issue No. 4)
TQ3325SEN (Issue No. 2)
TQ3325SES (Issue No. 5)
TQ3325SWS (Issue No. 3)
TQ3423SWN (Issue No. 4)
TQ3423SWN (Issue No. 4)
TQ3425SEN (Issue No. 5)

MID SUSSEX DISTRICT: HAYWARDS HEATH
WAITING RESTRICTIONS

TILE REF NO: TQ3223SEN

SHEET ISSUE NO 3 SHEET ACTIVE FROM - 21/02/2011 SCALE:

1:1250 011 at A3 size

Unauthorised reproduction infringes Crown copyright and may lead to prosecution or civil proceedings West Sussex County Council Licence No. 100023447