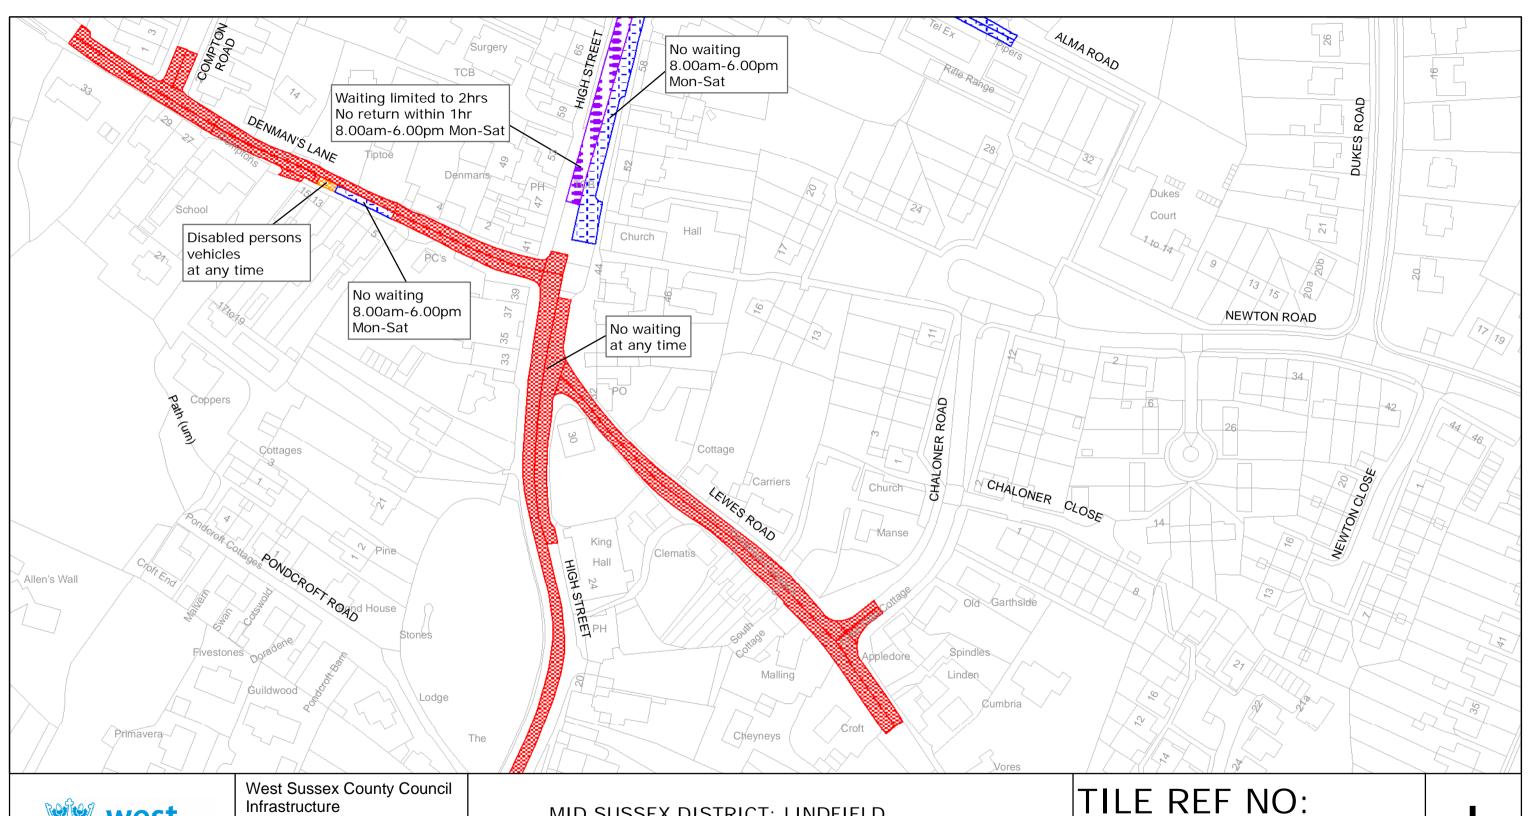

at A3 size

MID SUSSEX DISTRICT: LINDFIELD WAITING RESTRICTIONS

TQ3425SEN

SHEET ISSUE NO 5 SHEET ACTIVE FROM - 21/02/2011 SCALE: 1:1250

at A3 size