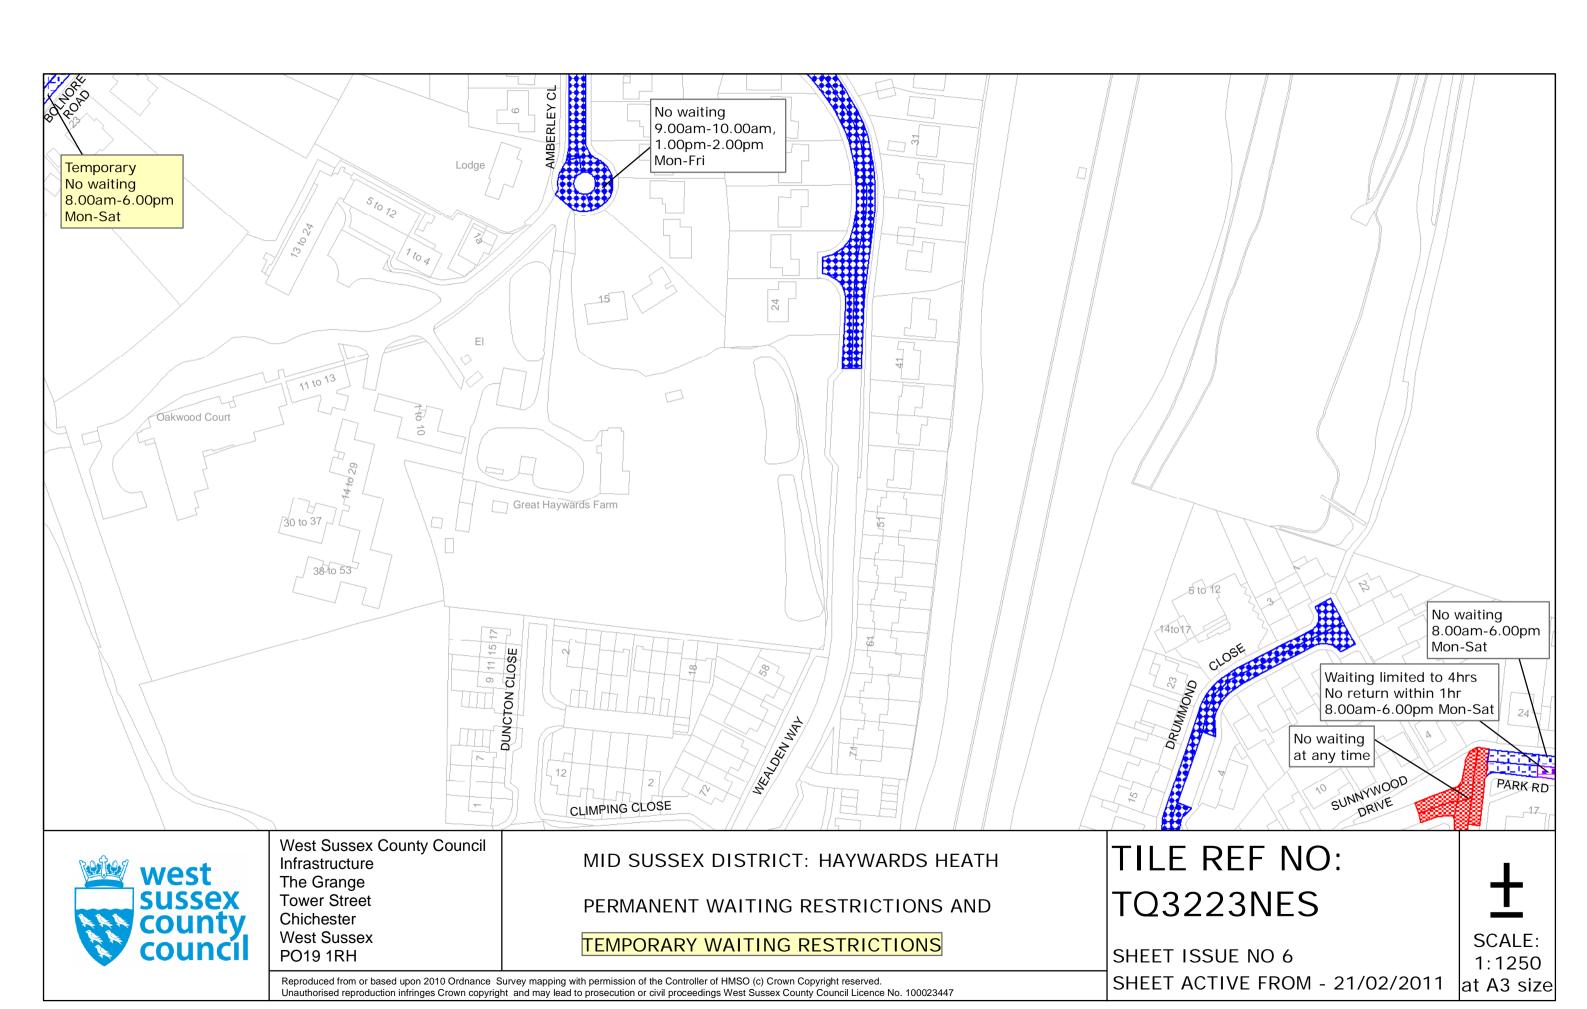

#### FIRST SCHEDULE Plan numbers to be revoked

TQ3223NEN (Issue No.5) TQ3223NES (Issue No. 5) TQ3223SEN (Issue No. 2) TQ3224NWN (Issue No. 4) TQ3224NWS (Issue No. 3) TQ3224SES (Issue No. 4) TQ3322NEN (Issue No. 1) TQ3322NWN (Issue No. 3) TQ3323NWN (Issue No. 4) TQ3323NWS (Issue No. 4) TQ3323SEN (Issue No. 5) TQ3323SES (Issue No. 4) TQ3324SEN (Issue No. 4) TQ3324SES (Issue No. 4) TQ3324SWN (Issue No. 4) TQ3324SWS (Issue No. 3) TQ3325SEN (Issue No. 1) TQ3325SES (Issue No. 4) TQ3325SWS (Issue No. 3) TQ3423SWN (Issue No. 3) TQ3423SWS (Issue No. 3) TQ3425SEN (Issue No. 4)

### SECOND SCHEDULE Plans to be substituted (as attached)

TQ3223NEN (Issue No.6) TQ3223NES (Issue No. 6) TQ3223SEN (Issue No. 3) TQ3224NWN (Issue No. 5) TQ3224NWS (Issue No. 4) TQ3224SES (Issue No. 5) TQ3322NEN (Issue No. 2) TQ3322NWN (Issue No. 4)