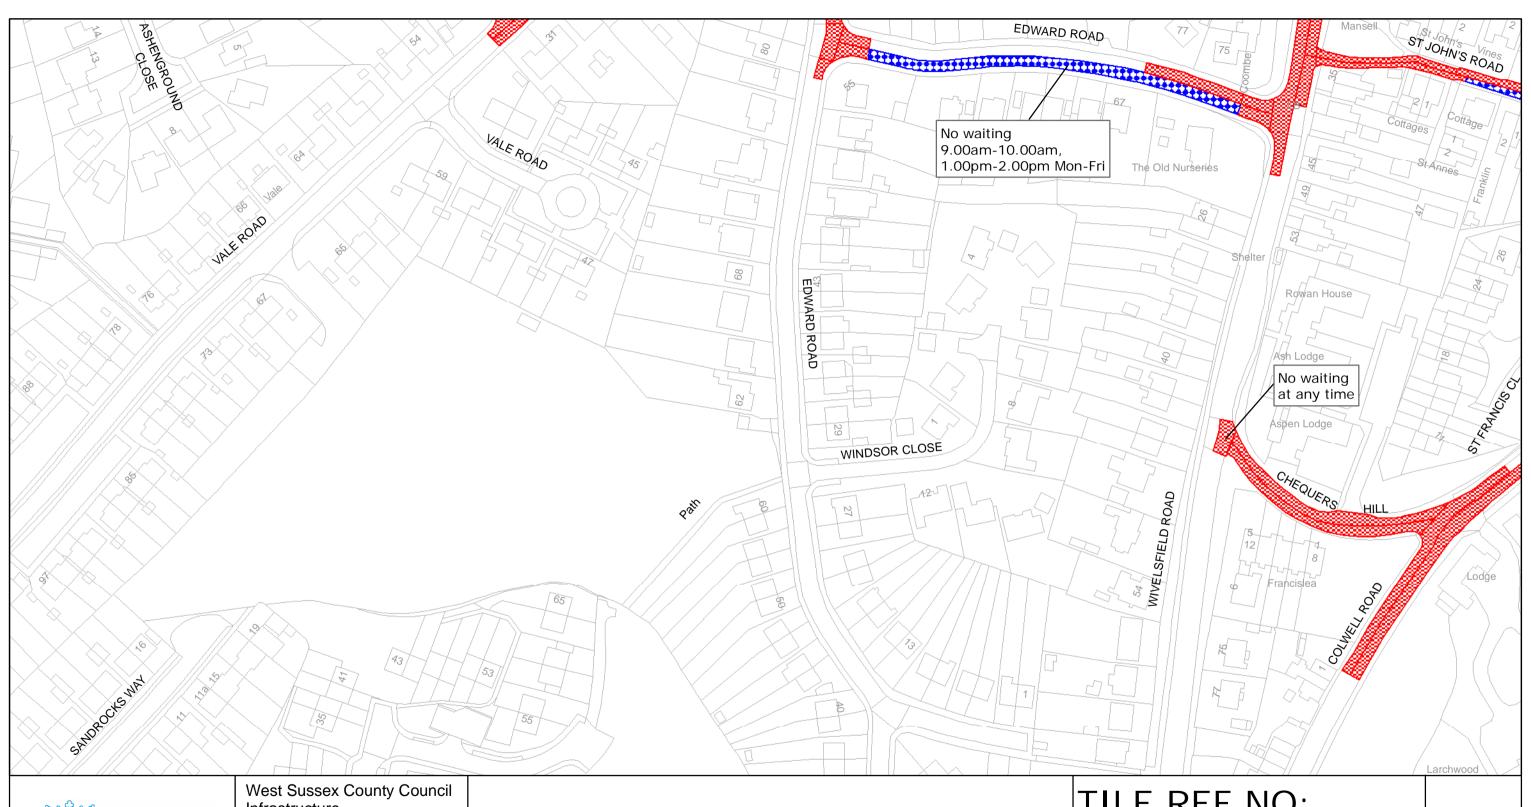

#### **Key for Waiting Restrictions**

All areas over which the provision of the orders apply are defined by the shaded areas as shown on the following plans plus a contiguous area not indicated on the plans of verge and/or footway between the carriageway edge and the highway boundary. The plans in this schedule are based upon grid references of the Ordnance Survey National Grid defined by the OSGB 36 triangulation.

#### **Prohibition of waiting**

#### **Prohibition of loading**

#### **Free Limited Waiting**

#### **Specified Vehicles**