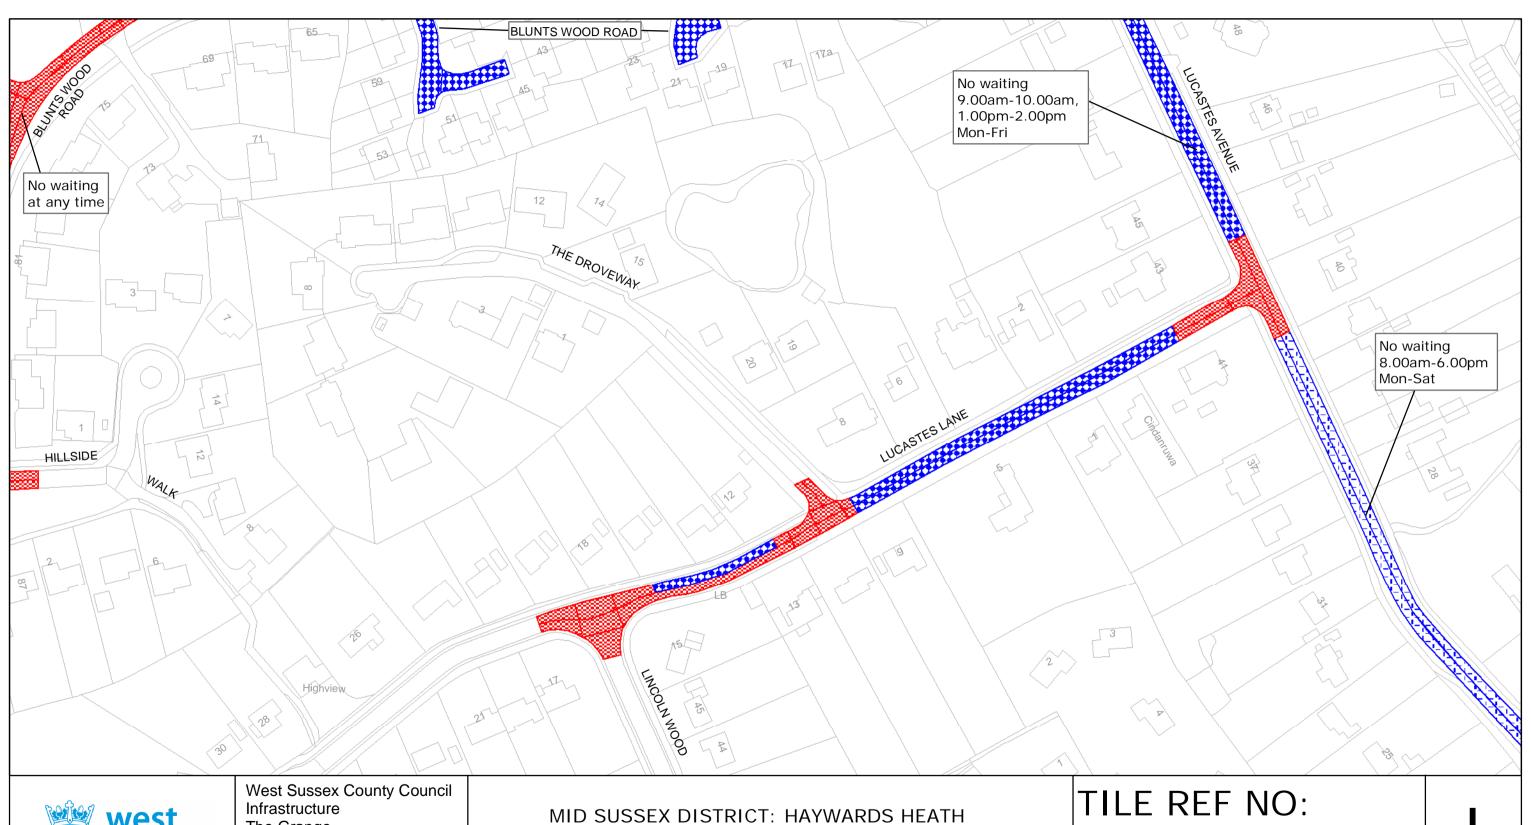

#### **Key for Waiting Restrictions**

All areas over which the provision of the orders apply are defined by the shaded areas as shown on the following plans plus a contiguous area not indicated on the plans of verge and/or footway between the carriageway edge and the highway boundary. The plans in this schedule are based upon grid references of the Ordnance Survey National Grid defined by the OSGB 36 triangulation.

#### **Prohibition of waiting**

#### **Prohibition of loading**

#### **Free Limited Waiting**

#### **Specified Vehicles**