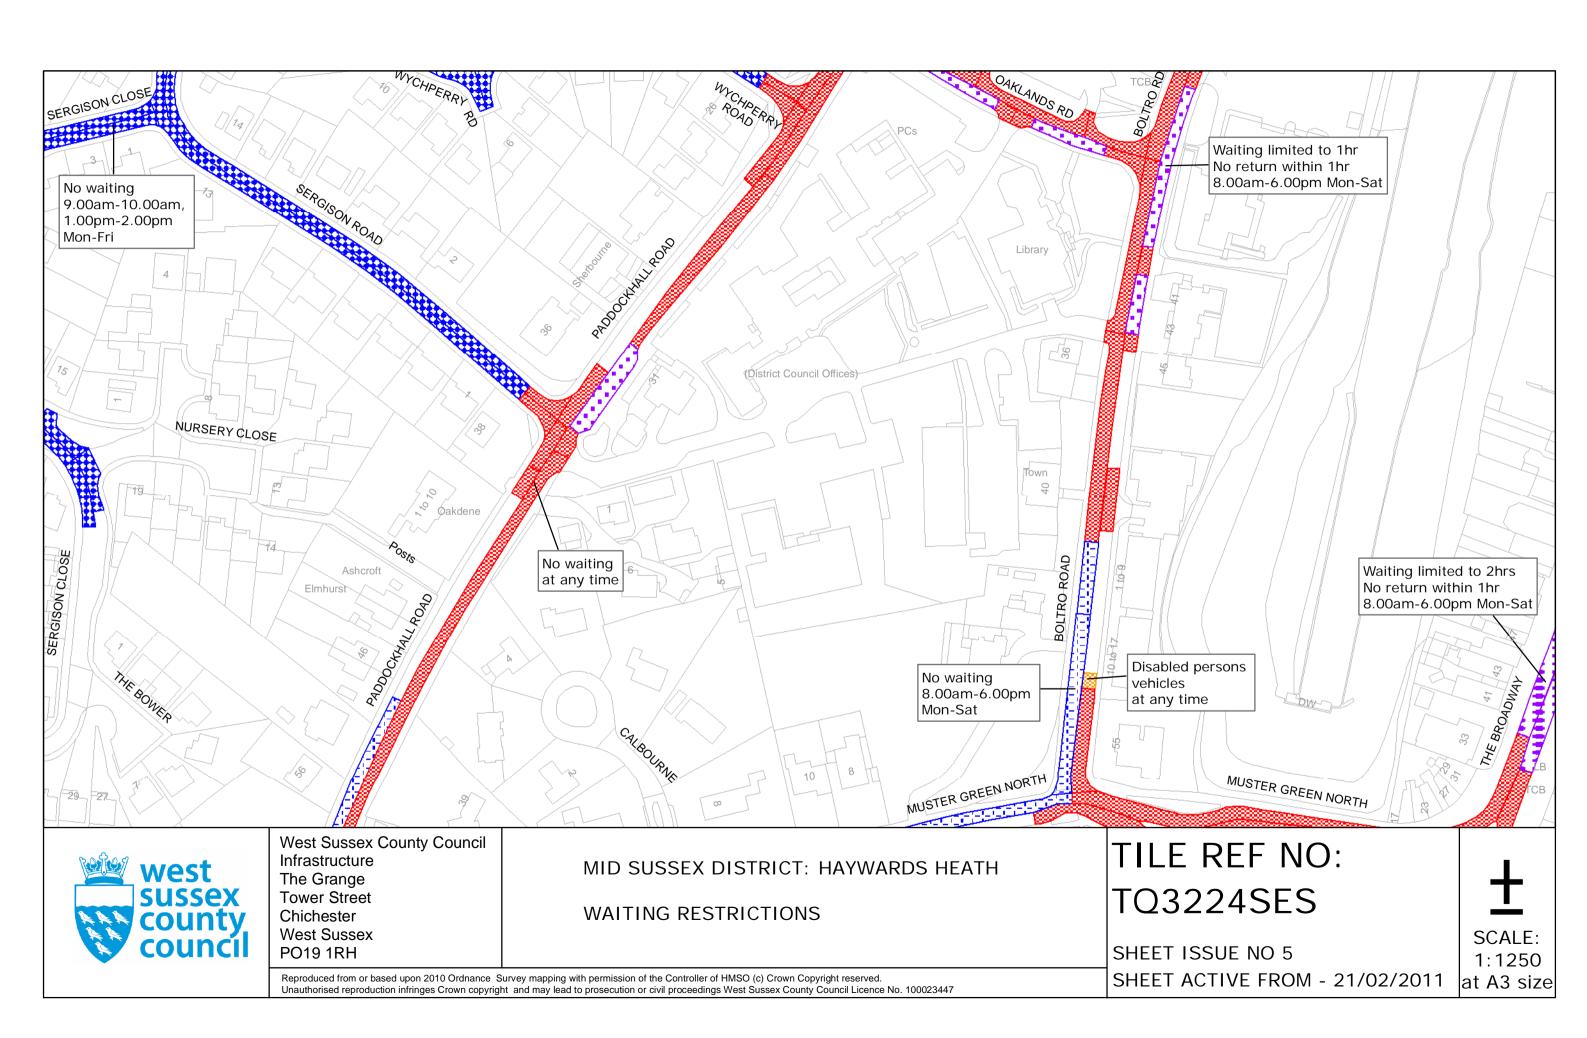

#### **Key for Waiting Restrictions**

All areas over which the provision of the orders apply are defined by the shaded areas as shown on the following plans plus a contiguous area not indicated on the plans of verge and/or footway between the carriageway edge and the highway boundary. The plans in this schedule are based upon grid references of the Ordnance Survey National Grid defined by the OSGB 36 triangulation.

#### **Prohibition of waiting**

#### **Prohibition of loading**

#### **Free Limited Waiting**

#### **Specified Vehicles**