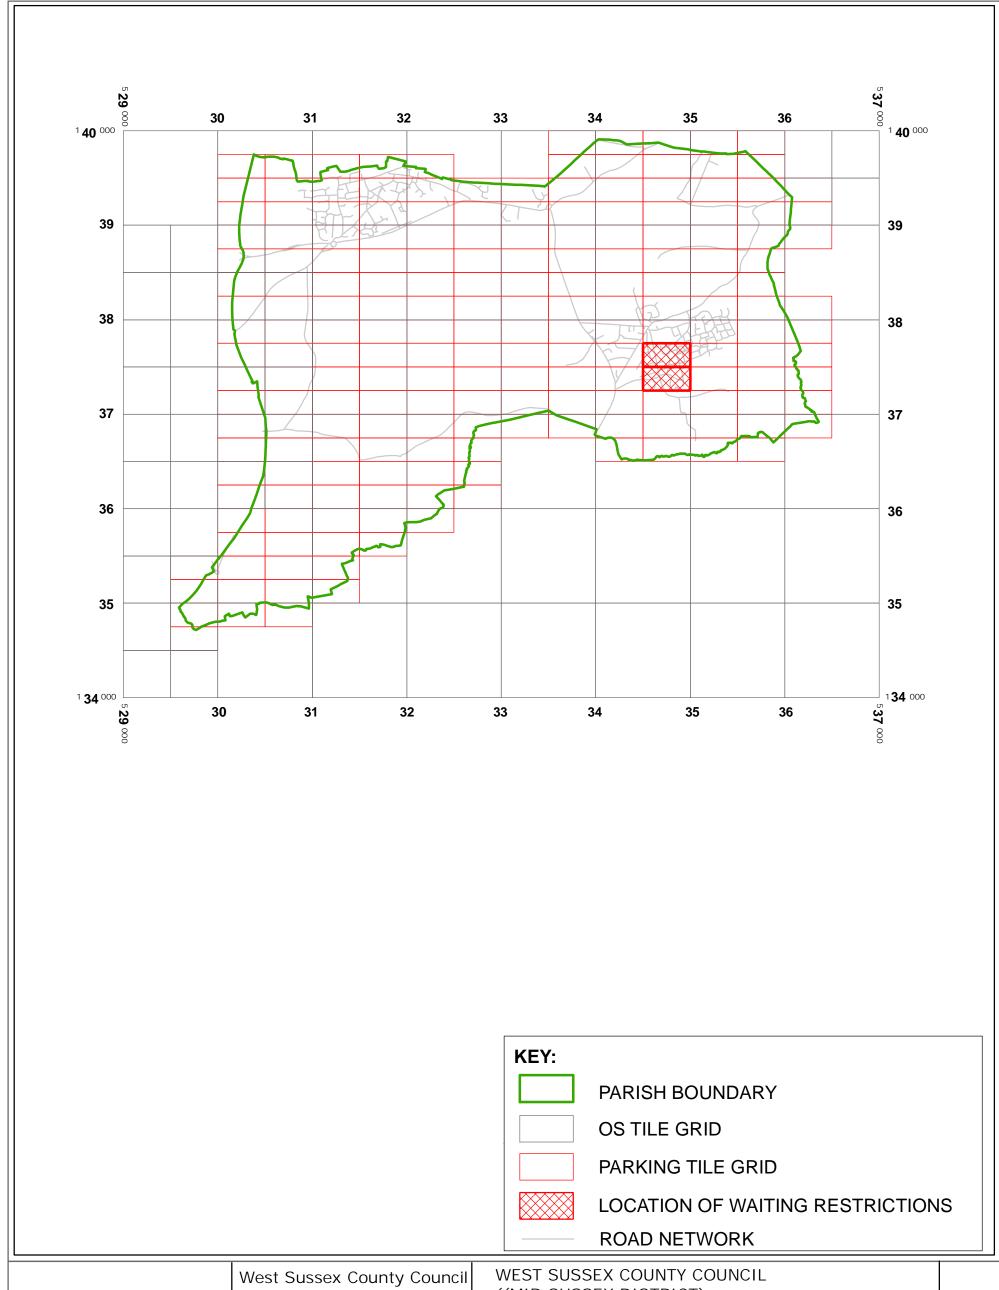

LOCATION OF WAITING RESTRICTIONS

NS

SCALE: 1:40,000

29/03/2010

Reproduced from or based upon 2009 Ordnance Survey mapping with permission of the Controller of HMSO (c) Crown Copyright reserved. Unauthorised reproduction infringes Crown copyright and may lead to prosecution or civil proceedings West Sussex County Council Licence No. 100023447

## Plans to be inserted (as attached)

TQ3437NES (Sheet No. 1)
TQ3437SEN (Sheet No. 1)

THE COMMON SEAL of WEST SUSSEX
COUNTY COUNCIL was hereto affixed

the Trentythro day of MARCH 2010
)
in the presence of:
)(L.S)