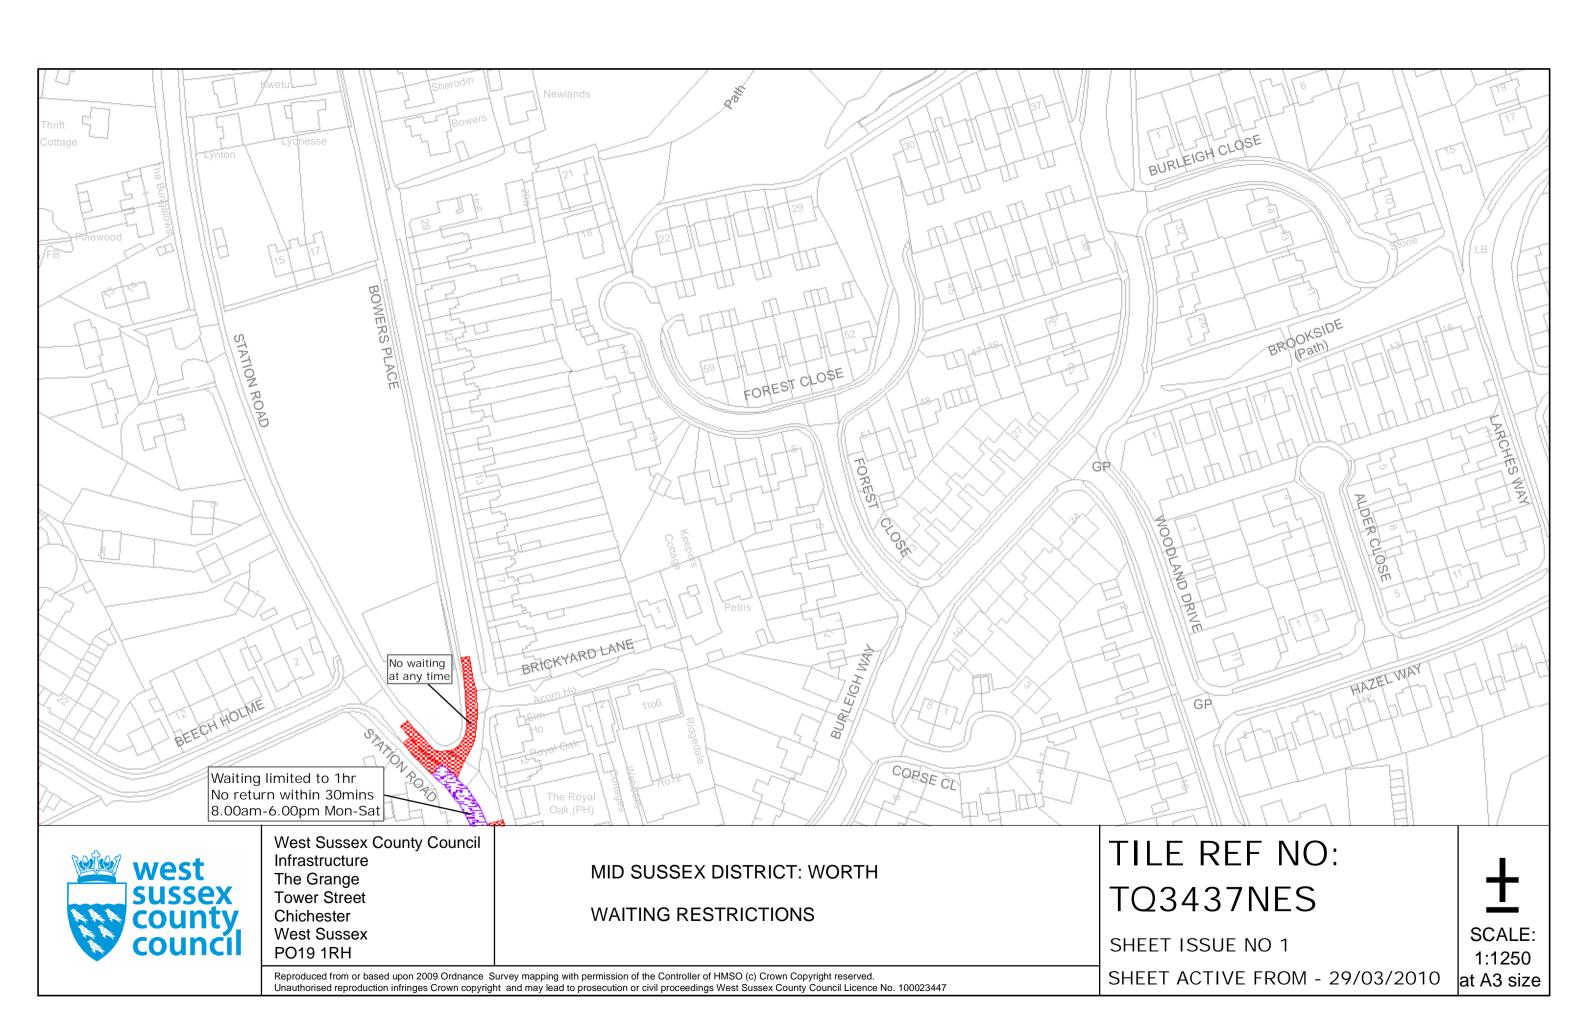

## Plans to be inserted (as attached)

TQ3437NES (Sheet No. 1)
TQ3437SEN (Sheet No. 1)

THE COMMON SEAL of WEST SUSSEX
COUNTY COUNCIL was hereto affixed

the Trentythro day of MARCH 2010
)
in the presence of:
)(L.S)

MID SUSSEX DISTRICT: WORTH

WAITING RESTRICTIONS

TQ3437SEN

SHEET ISSUE NO 1 SHEET ACTIVE FROM - 29/03/2010

SCALE: 1:1250 at A3 size

Reproduced from or based upon 2009 Ordnance Survey mapping with permission of the Controller of HMSO (c) Crown Copyright reserved. Unauthorised reproduction infringes Crown copyright and may lead to prosecution or civil proceedings West Sussex County Council Licence No. 100023447