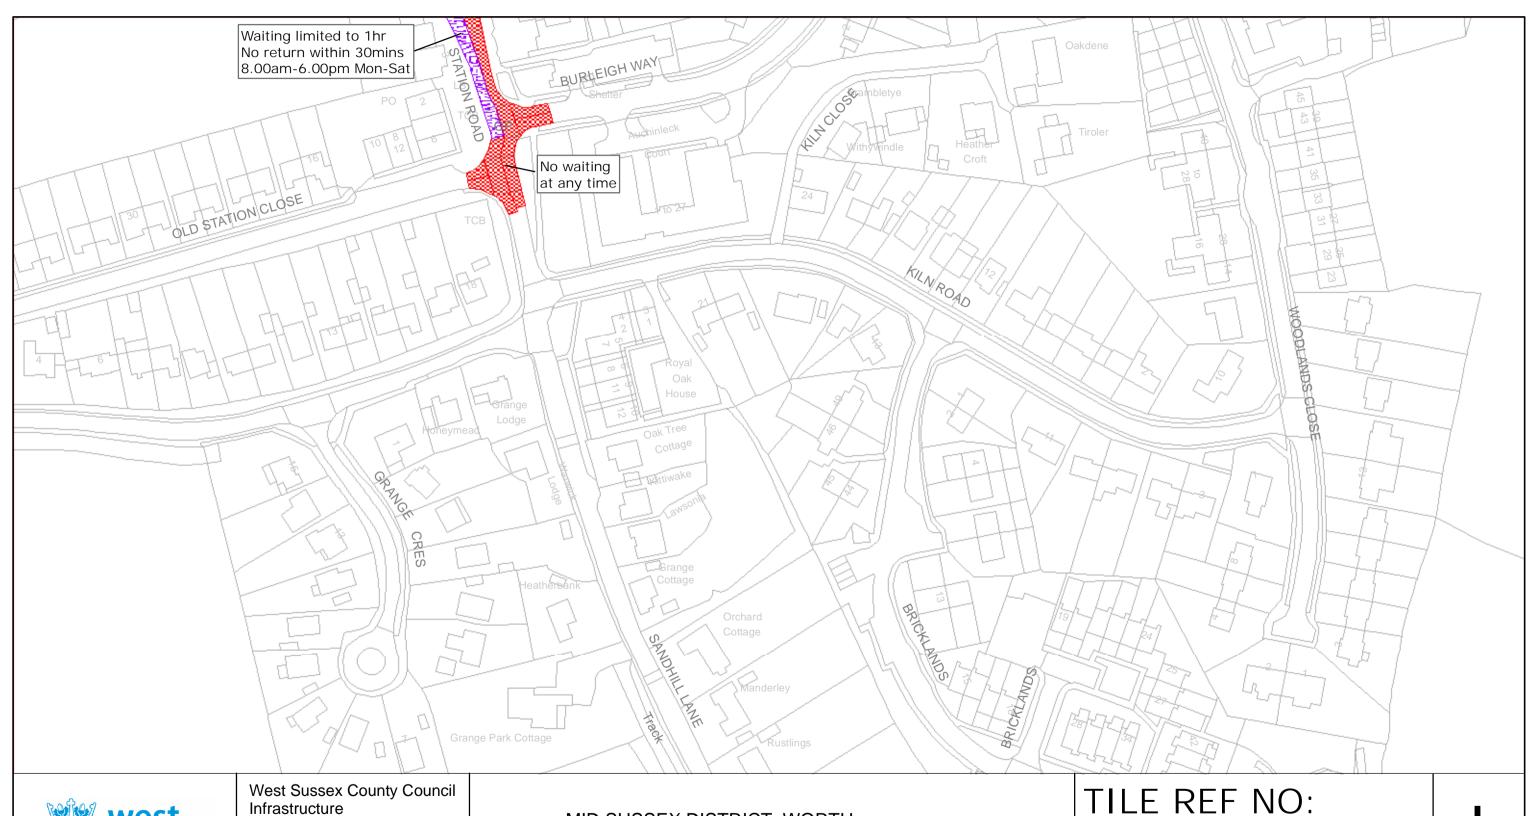

## Plans to be inserted (as attached)

TQ3437NES (Sheet No. 1)
TQ3437SEN (Sheet No. 1)

THE COMMON SEAL of WEST SUSSEX
COUNTY COUNCIL was hereto affixed

the Trentythro day of MARCH 2010
)
in the presence of:
)(L.S)

MID SUSSEX DISTRICT: WORTH

WAITING RESTRICTIONS

TQ3437SEN

SHEET ISSUE NO 1 SHEET ACTIVE FROM - 29/03/2010

SCALE: 1:1250 at A3 size

Reproduced from or based upon 2009 Ordnance Survey mapping with permission of the Controller of HMSO (c) Crown Copyright reserved. Unauthorised reproduction infringes Crown copyright and may lead to prosecution or civil proceedings West Sussex County Council Licence No. 100023447