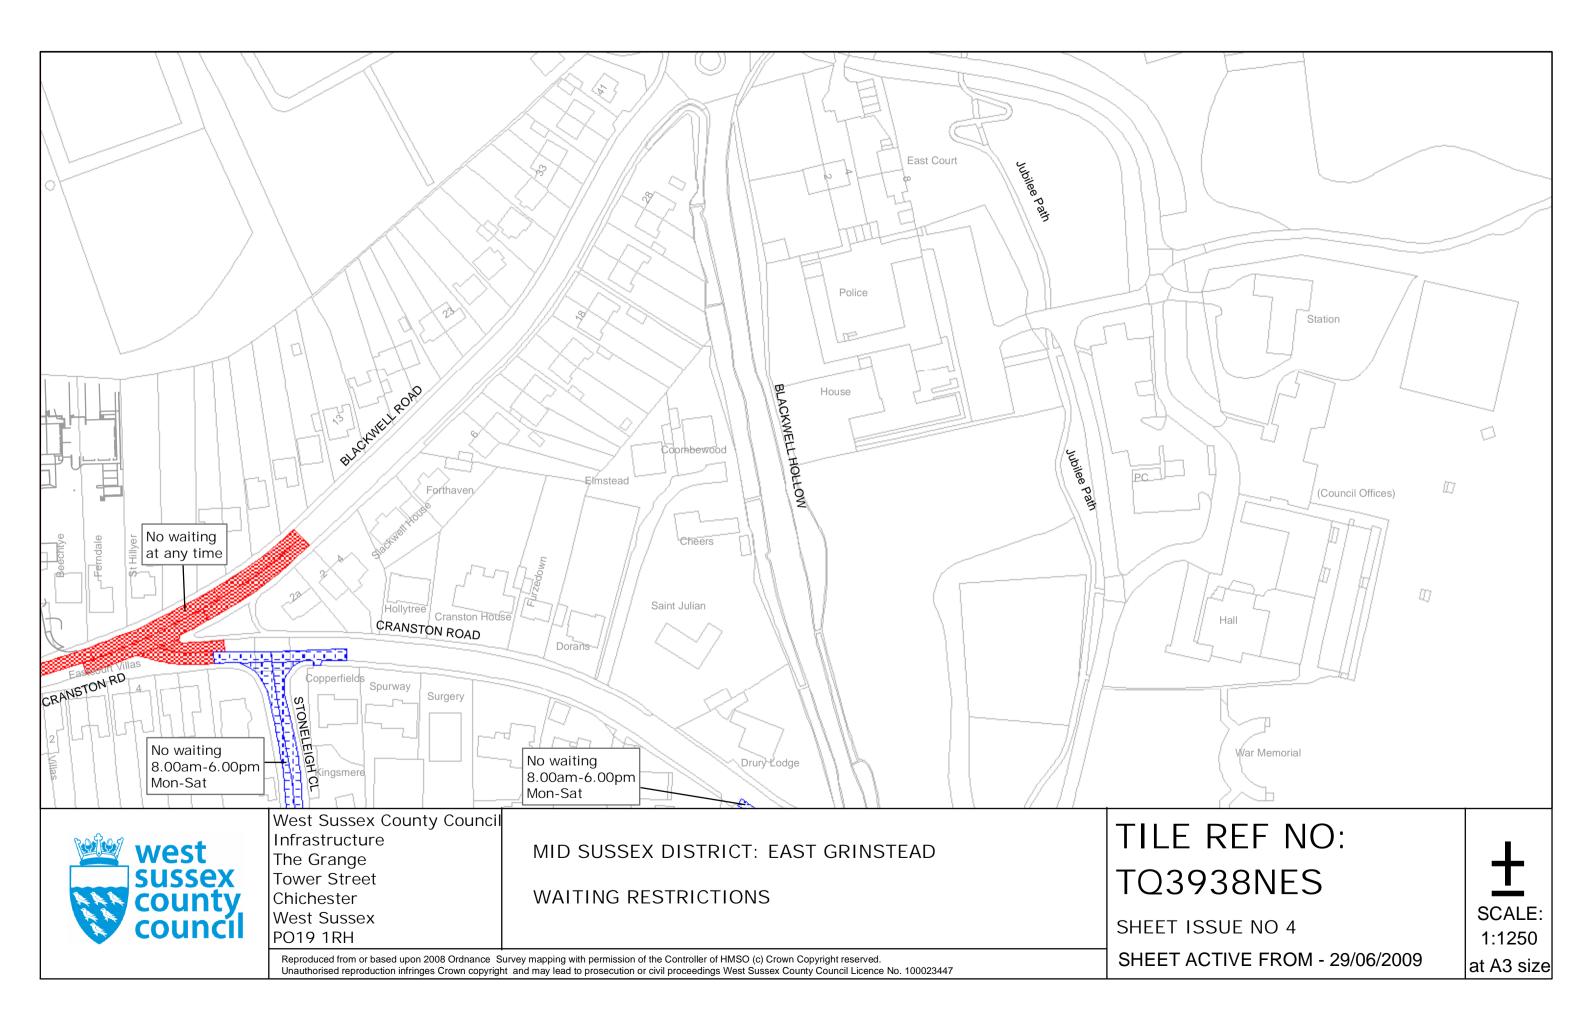

#### EIRST SCHEDULE Plan numbers to be revoked

TQ3938NWS (Issue No. 4) TQ3938NES (Issue No. 3)

## SECOND SCHEDULE Plans to be substituted (as attached)

(L.S.)

TQ3938NWS (Issue No. 5) TQ3938NES (Issue No. 4)

The COMMON SEAL of WEST SUSSEX COUNTY COUNCIL was hereto affixed

the Twentry THIRD day of JUNE 2009 in the presence of