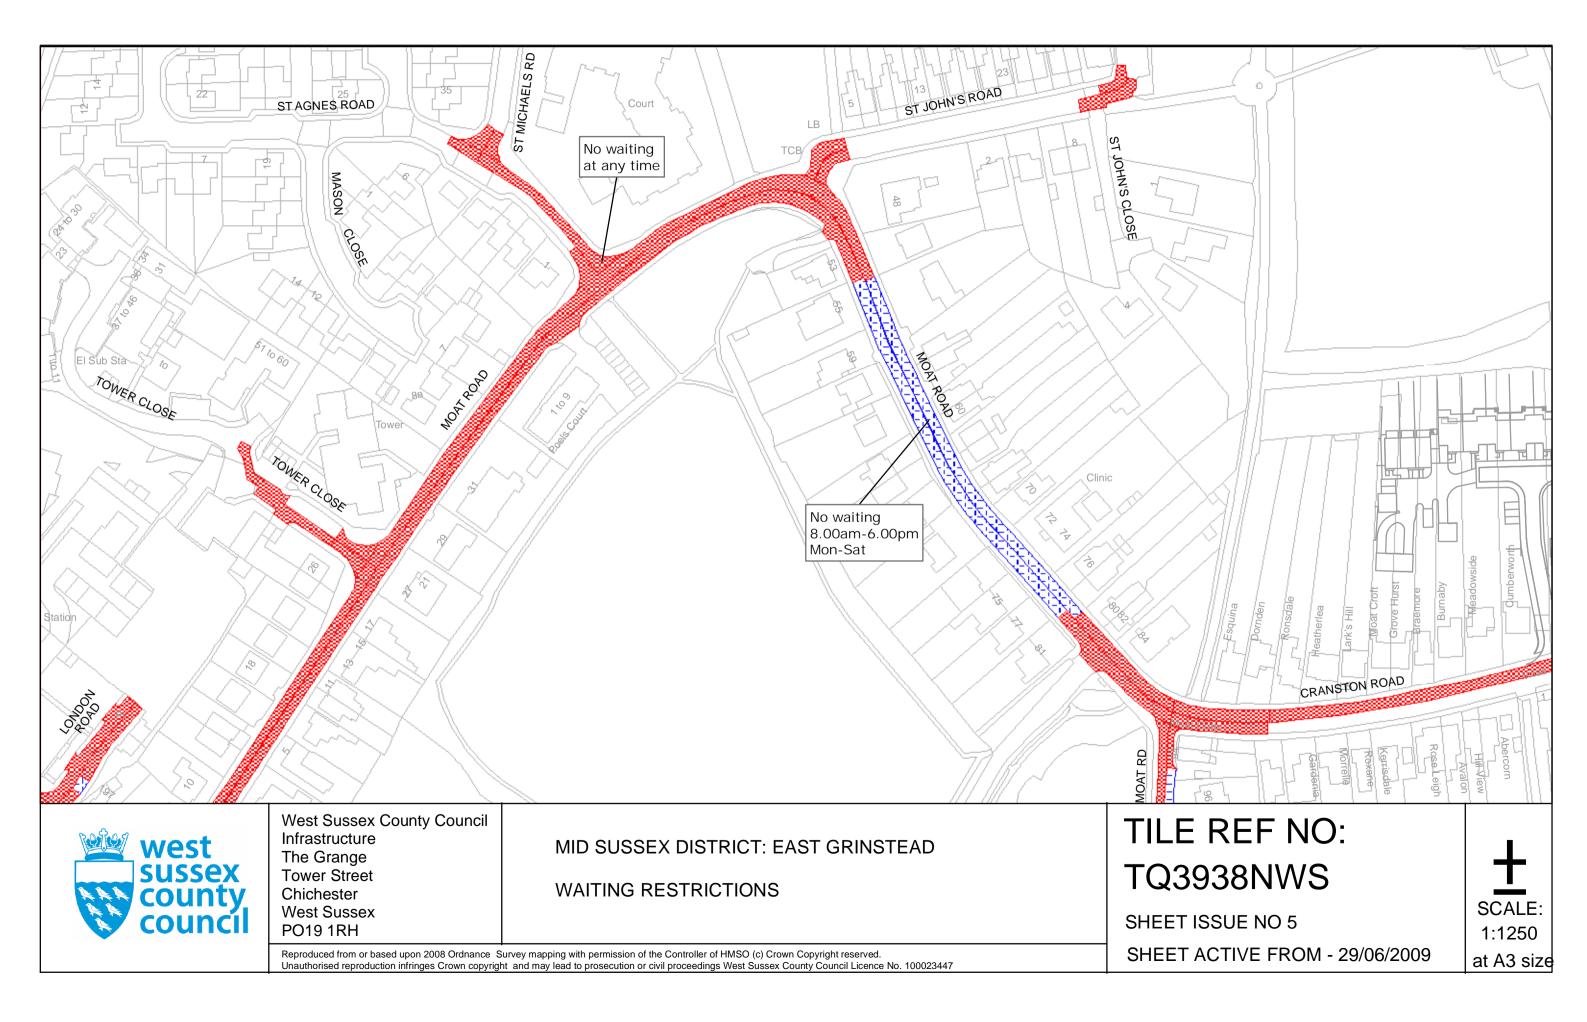

#### EIRST SCHEDULE Plan numbers to be revoked

TQ3938NWS (Issue No. 4) TQ3938NES (Issue No. 3)

## SECOND SCHEDULE Plans to be substituted (as attached)

(L.S.)

TQ3938NWS (Issue No. 5) TQ3938NES (Issue No. 4)

The COMMON SEAL of WEST SUSSEX COUNTY COUNCIL was hereto affixed

the Twentry THIRD day of JUNE 2009 in the presence of