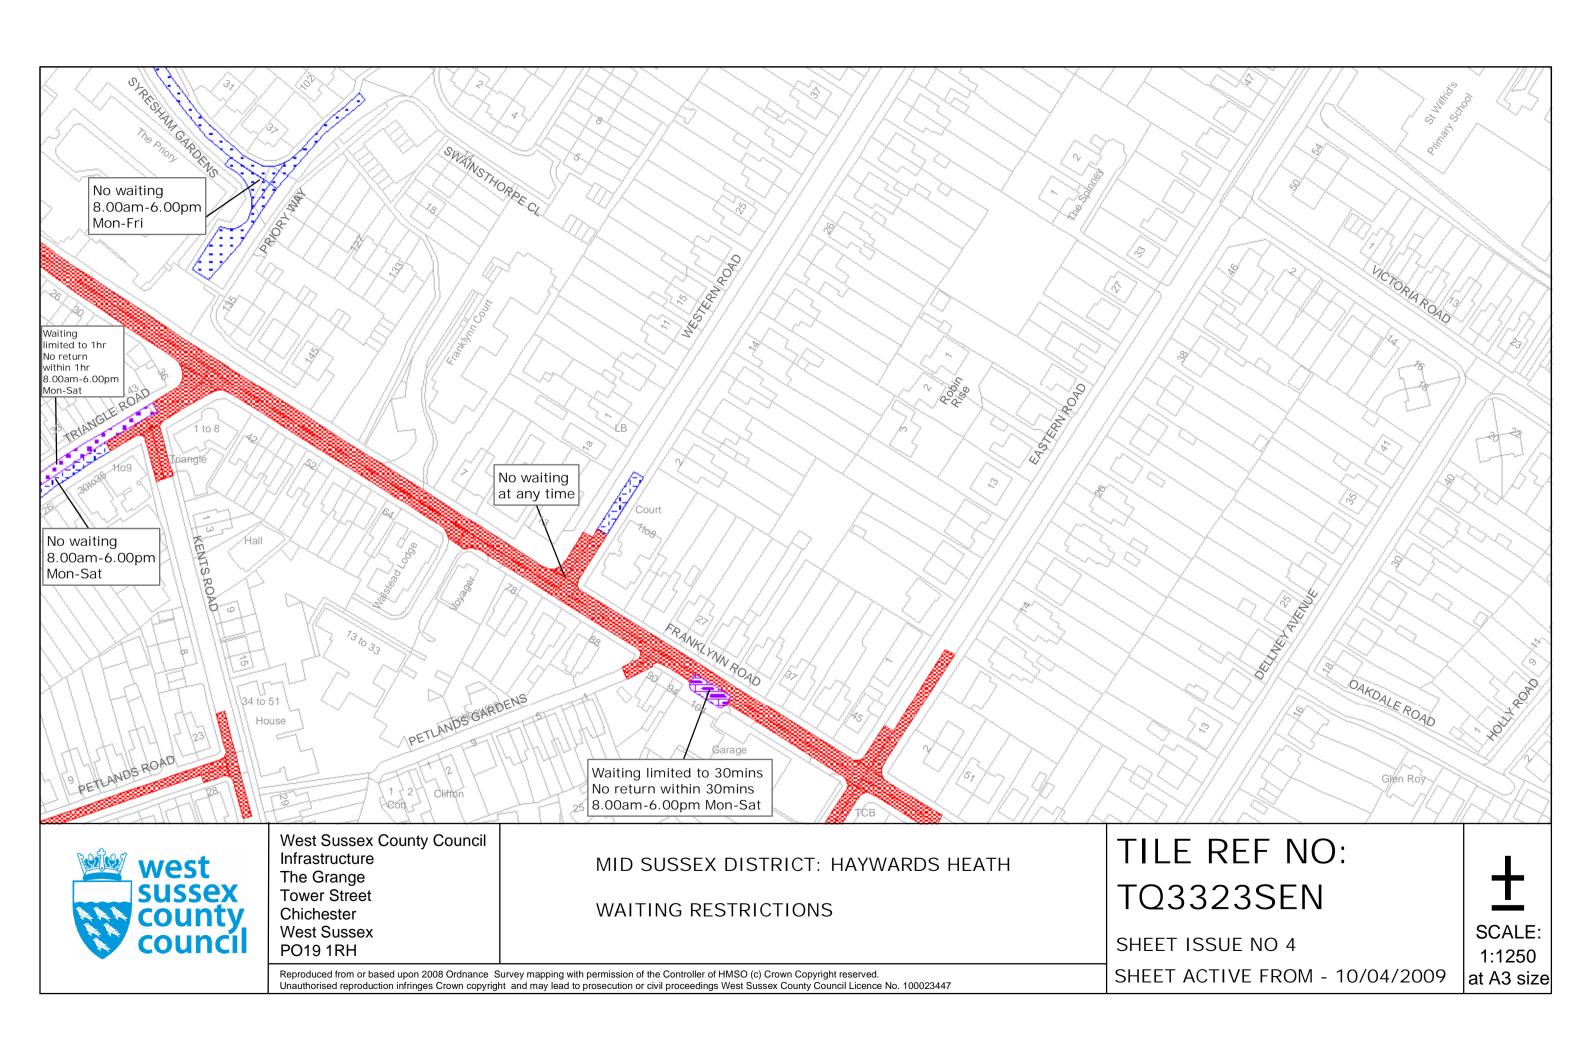

### FIRST SCHEDULE Plans to be replaced

TQ3323SWN (Issue no. 3) TQ3323NWN (Issue no. 3) TQ3323SEN (Issue no. 3) TQ3323NWS (Issue no. 3)

### SECOND SCHEDULE Replacement Plans

TQ3323SWN (Issue no. 4) TQ3323NWN (Issue no. 4) TQ3323SEN (Issue no. 4) TQ3323NWS (Issue no. 4)

THE Common Seal of THE WEST SUSSEX COUNTY COUNCIL was hereto affixed the Winth