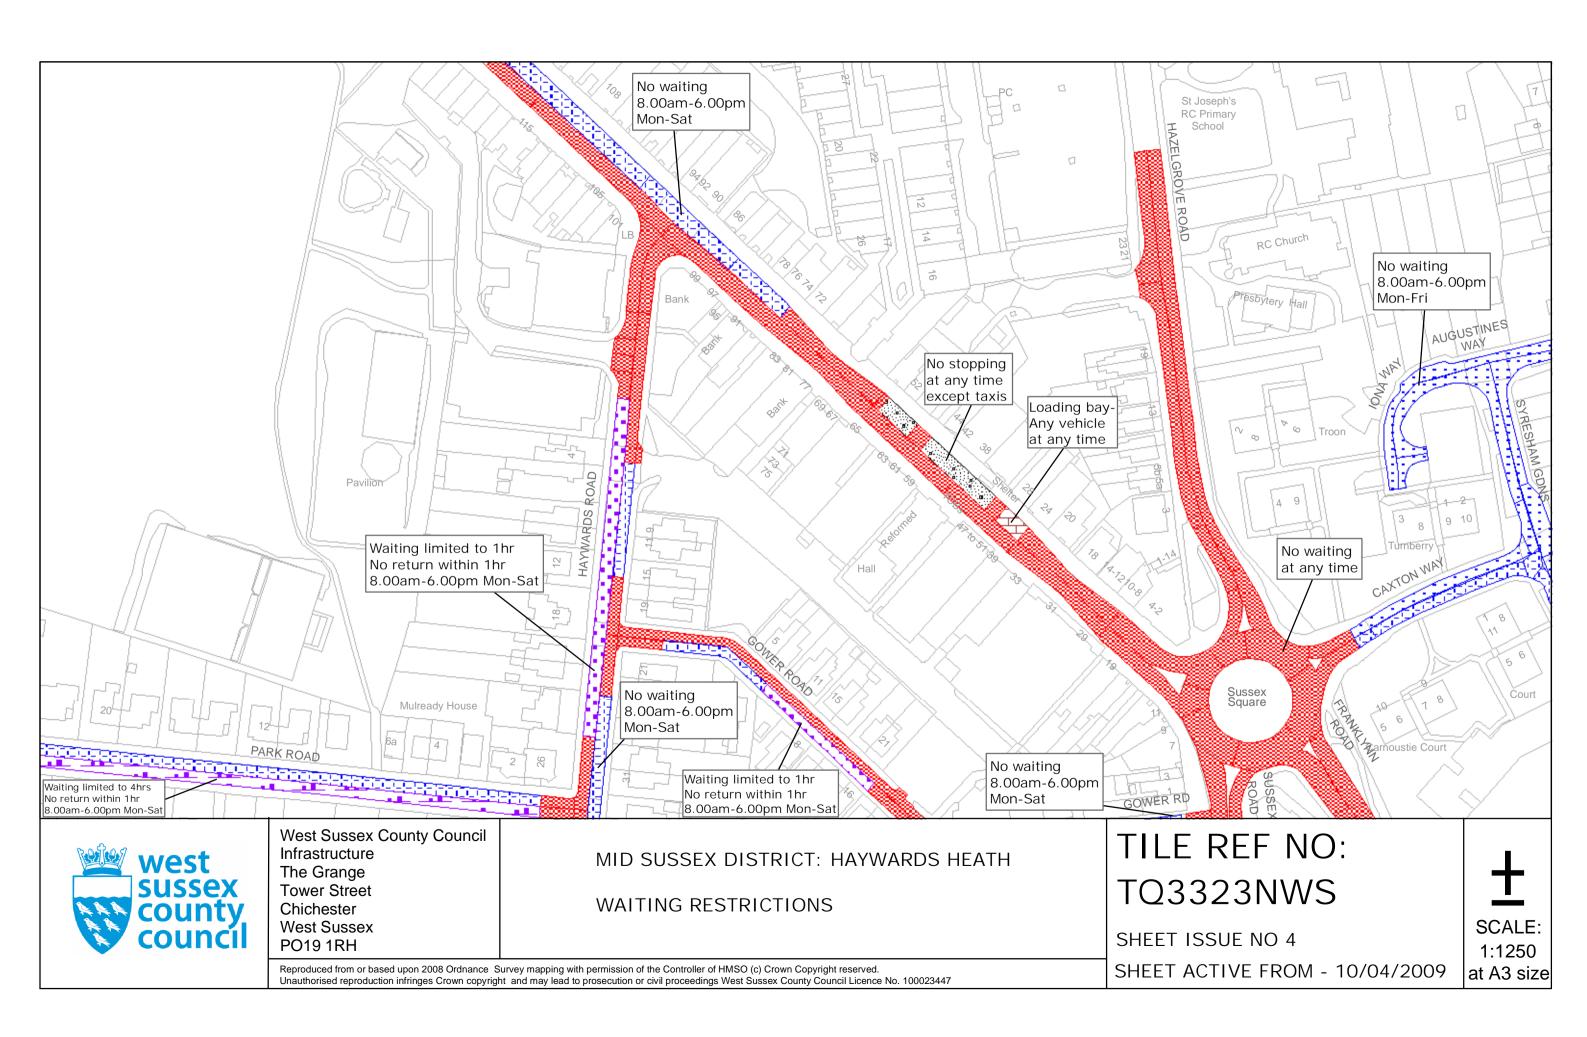

### FIRST SCHEDULE Plans to be replaced

TQ3323SWN (Issue no. 3) TQ3323NWN (Issue no. 3) TQ3323SEN (Issue no. 3) TQ3323NWS (Issue no. 3)

### SECOND SCHEDULE Replacement Plans

TQ3323SWN (Issue no. 4) TQ3323NWN (Issue no. 4) TQ3323SEN (Issue no. 4) TQ3323NWS (Issue no. 4)

THE Common Seal of THE WEST SUSSEX COUNTY COUNCIL was hereto affixed the Winth