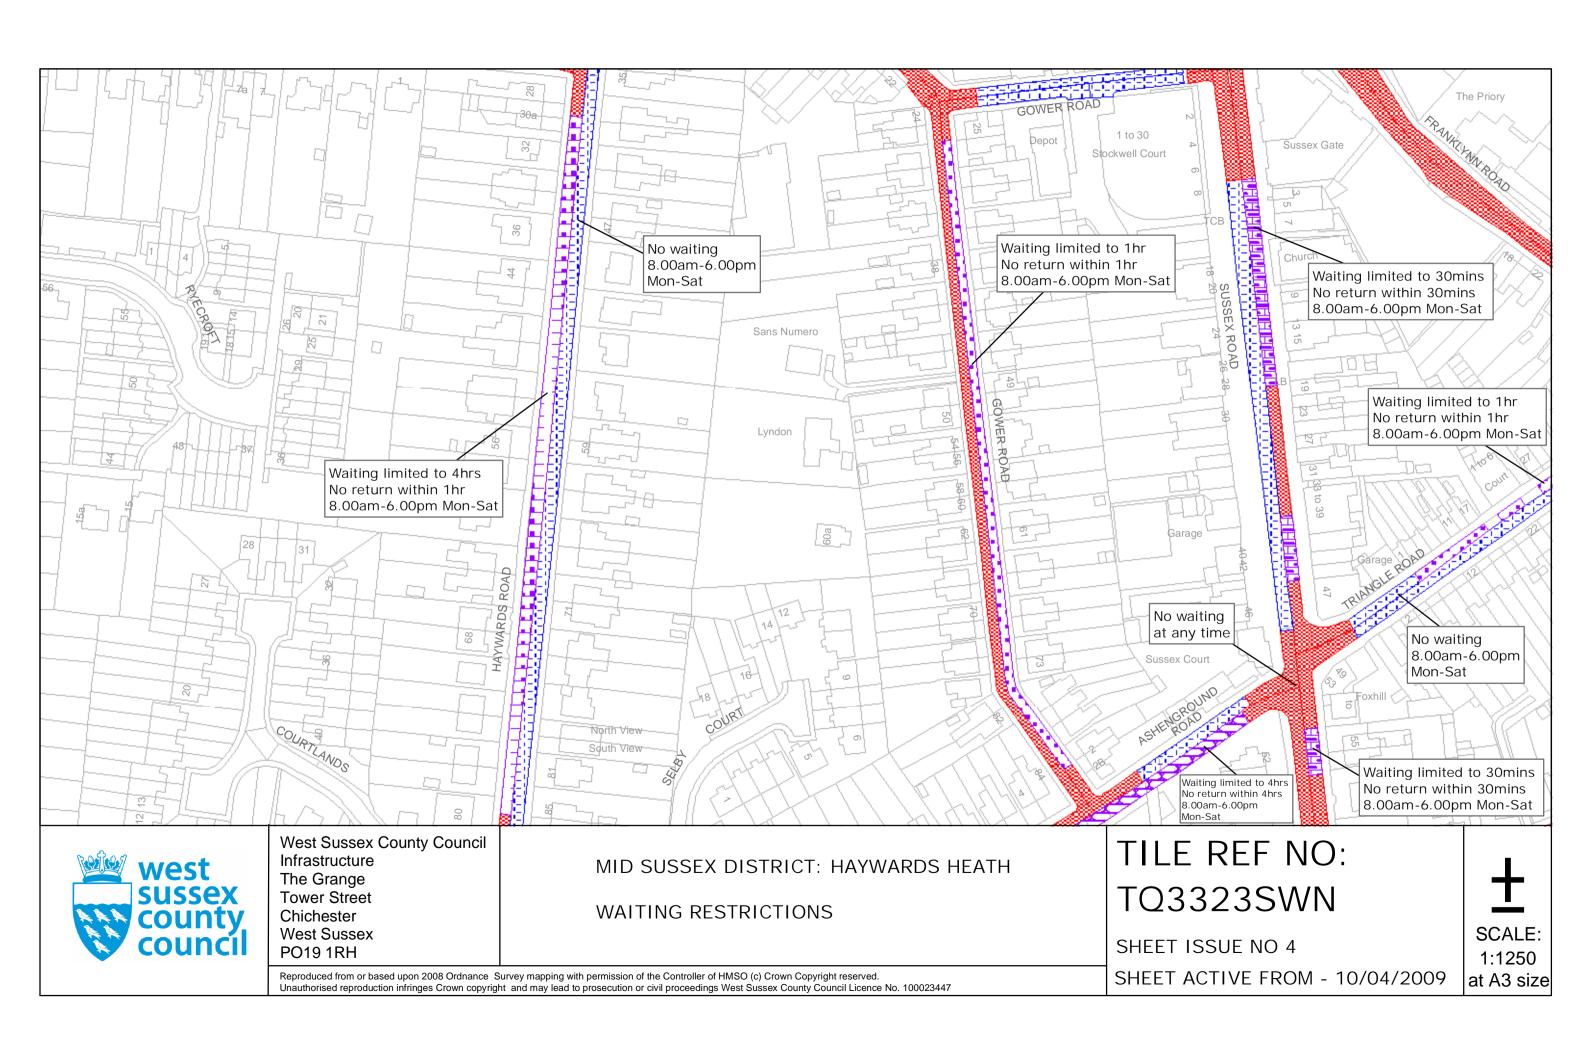

### FIRST SCHEDULE Plans to be replaced

TQ3323SWN (Issue no. 3) TQ3323NWN (Issue no. 3) TQ3323SEN (Issue no. 3) TQ3323NWS (Issue no. 3)

### SECOND SCHEDULE Replacement Plans

TQ3323SWN (Issue no. 4) TQ3323NWN (Issue no. 4) TQ3323SEN (Issue no. 4) TQ3323NWS (Issue no. 4)

THE Common Seal of THE WEST SUSSEX COUNTY COUNCIL was hereto affixed the Winth