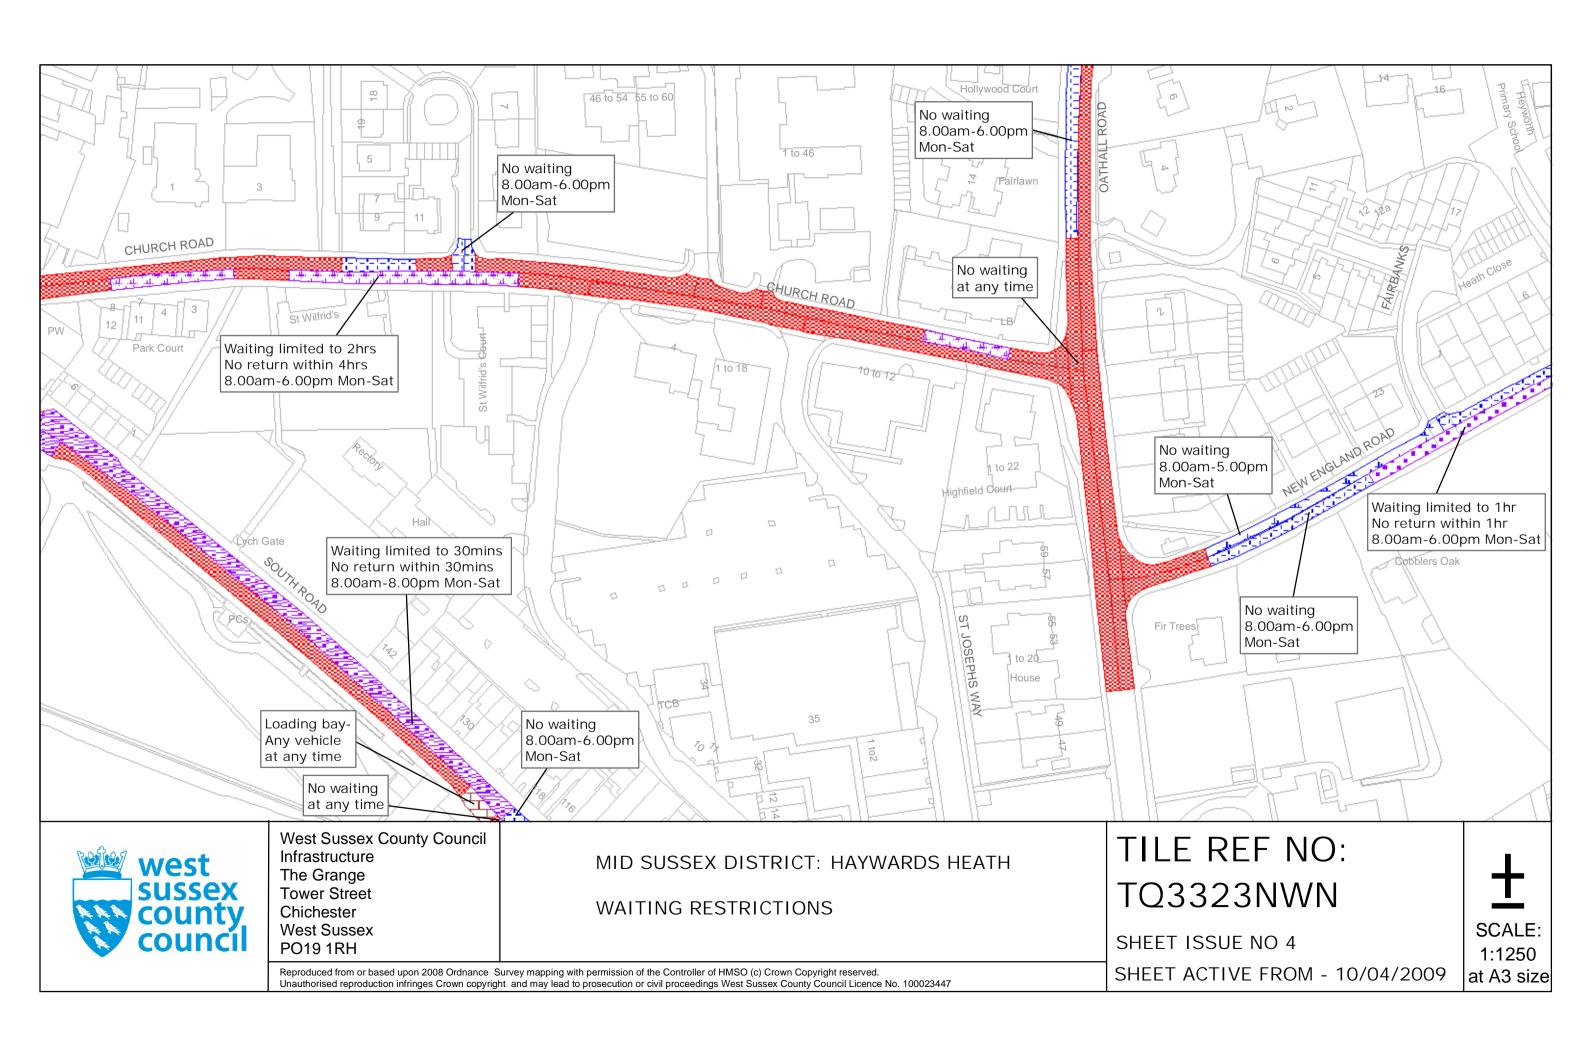

### FIRST SCHEDULE Plans to be replaced

TQ3323SWN (Issue no. 3) TQ3323NWN (Issue no. 3) TQ3323SEN (Issue no. 3) TQ3323NWS (Issue no. 3)

### SECOND SCHEDULE Replacement Plans

TQ3323SWN (Issue no. 4) TQ3323NWN (Issue no. 4) TQ3323SEN (Issue no. 4) TQ3323NWS (Issue no. 4)

THE Common Seal of THE WEST SUSSEX COUNTY COUNCIL was hereto affixed the Winth