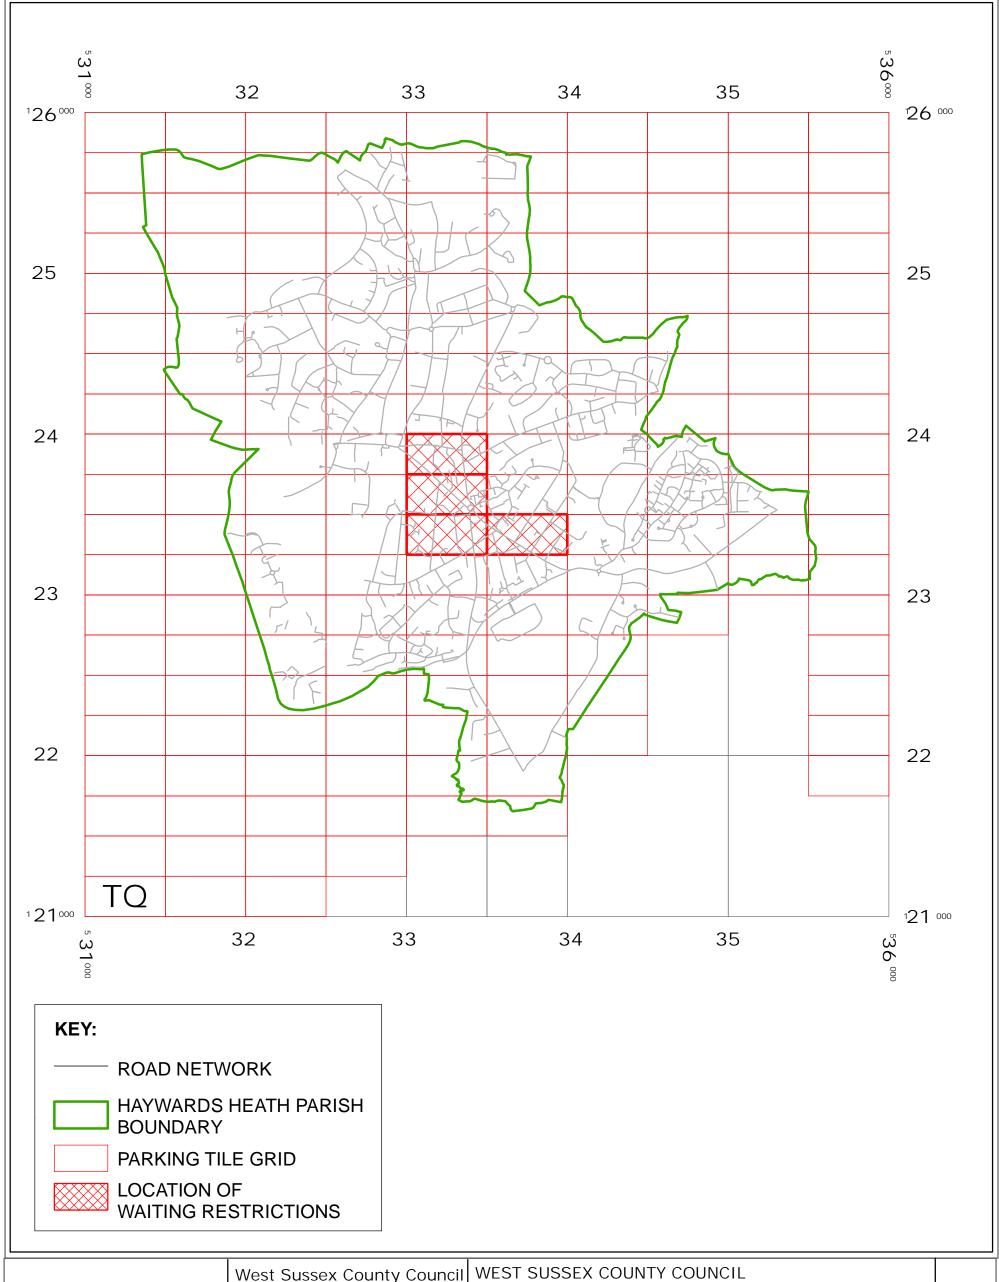

#### HAYWARDS HEATH: LOCATION OF WAITING RESTRICTIONS

Infrastructure The Grange

Tower Street Chichester West Sussex PO19 1RH

((MID SUSSEX DISTRICT) (PARKING PLACES AND TRAFFIC REGULATION) (CONSOLIDATION No.2) ORDER 2006) (AMENDEMENT No.2) **ORDER 2009** 

LOCATION OF WAITING RESTRICTIONS

SCALE: 1:23,500

Reproduced from or based upon 2008 Ordnance Survey mapping with permission of the Controller of HMSO (c) Crown Copyright reserved. Unauthorised reproduction infringes Crown copyright and may lead to prosecution or civil proceedings West Sussex County Council Licence No. 100023447 10/04/2009