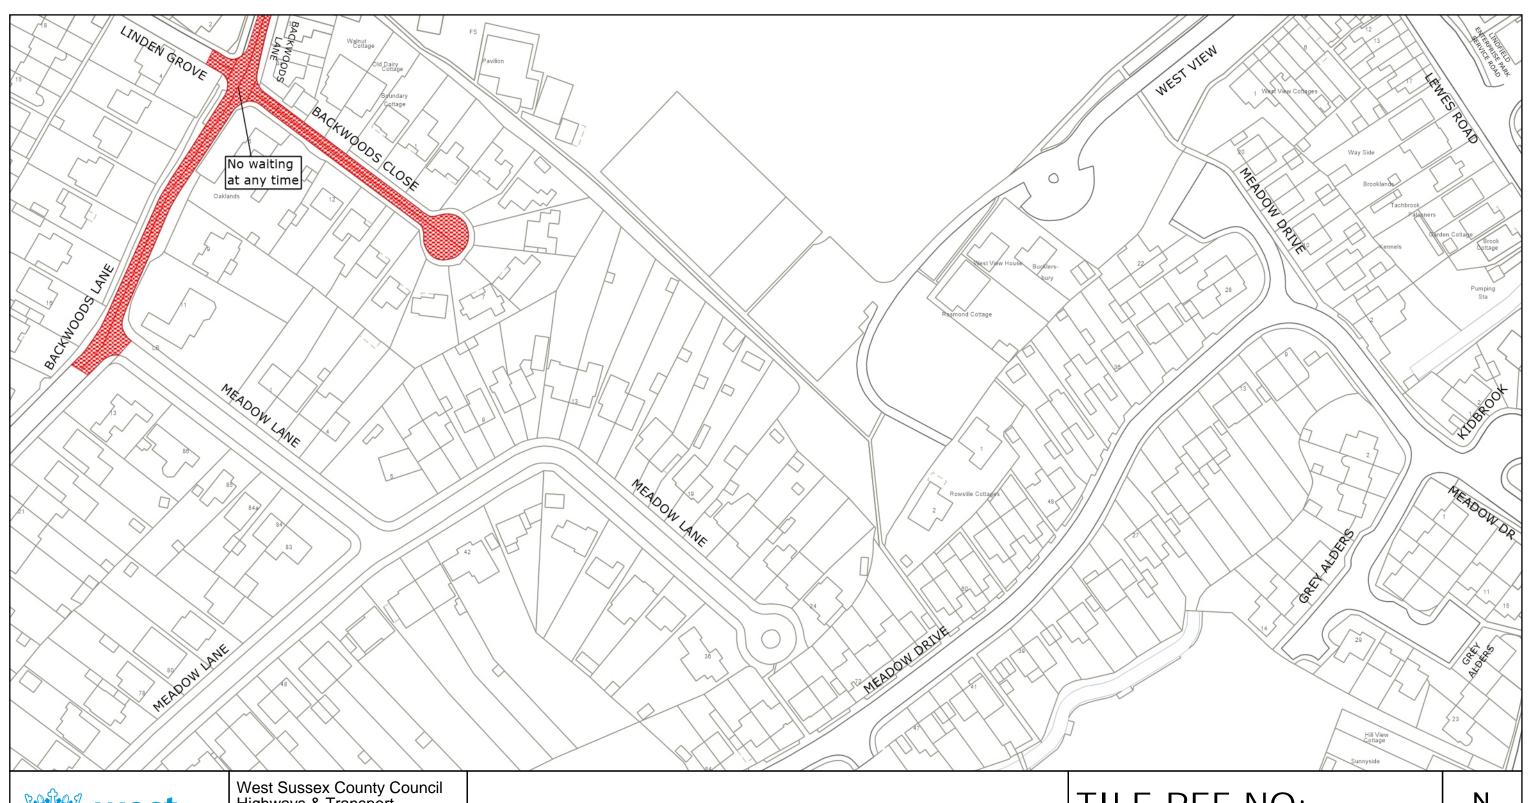

#### **LINDFIELD: LOCATION OF WAITING RESTRICTIONS**

| OS.TILE GRID                     |
|----------------------------------|
| PARKING TILE GRID                |
| LOCATION OF WAITING RESTRICTIONS |
| PARISH BOUNDARY                  |
| ROAD NETWORK                     |
|                                  |

MID SUSSEX DISTRICT: LINDFIELD WAITING RESTRICTIONS

Reproduced from or based upon 2023 Ordnance Survey mapping with permission of the Controller of HMSO (c) Crown Copyright reserved.

Unauthorised reproduction infringes Crown copyright and may lead to prosecution or civil proceedings West Sussex County Council Licence No. AC0000849983

TILE REF NO: TQ3424NEN

SHEET ISSUE NO 2 SHEET ACTIVE FROM - 11.09.2023

at A3 size