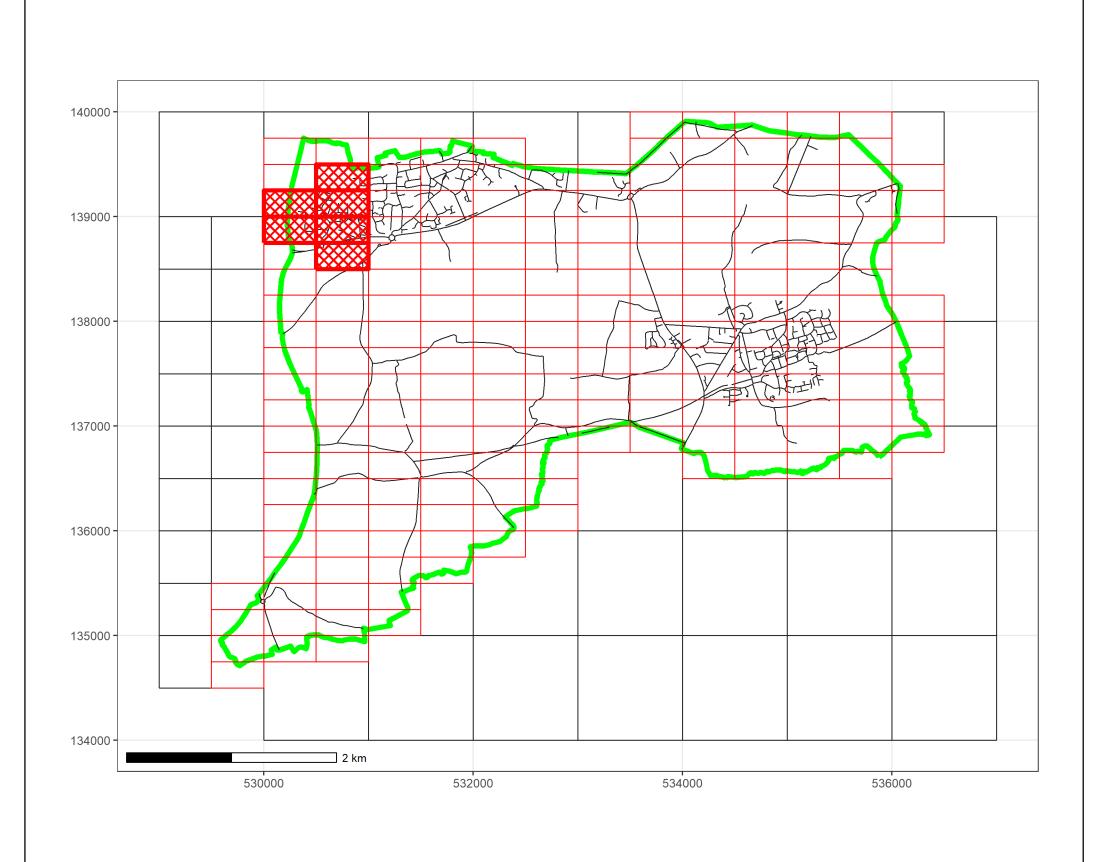

## WORTH: LOCATION OF WAITING RESTRICTIONS

| KEY: |              |  |
|------|--------------|--|
|      | OS.TILE GRID |  |

## **Key for Waiting Restrictions**

All areas over which the provision of the orders apply are defined by the shaded areas as shown on the following plans plus a contiguous area not indicated on the plans of verge and/or footway between the carriageway edge and the highway boundary. The plans in this schedule are based upon grid references of the Ordnance Survey National Grid defined by the OSGB 36 triangulation.