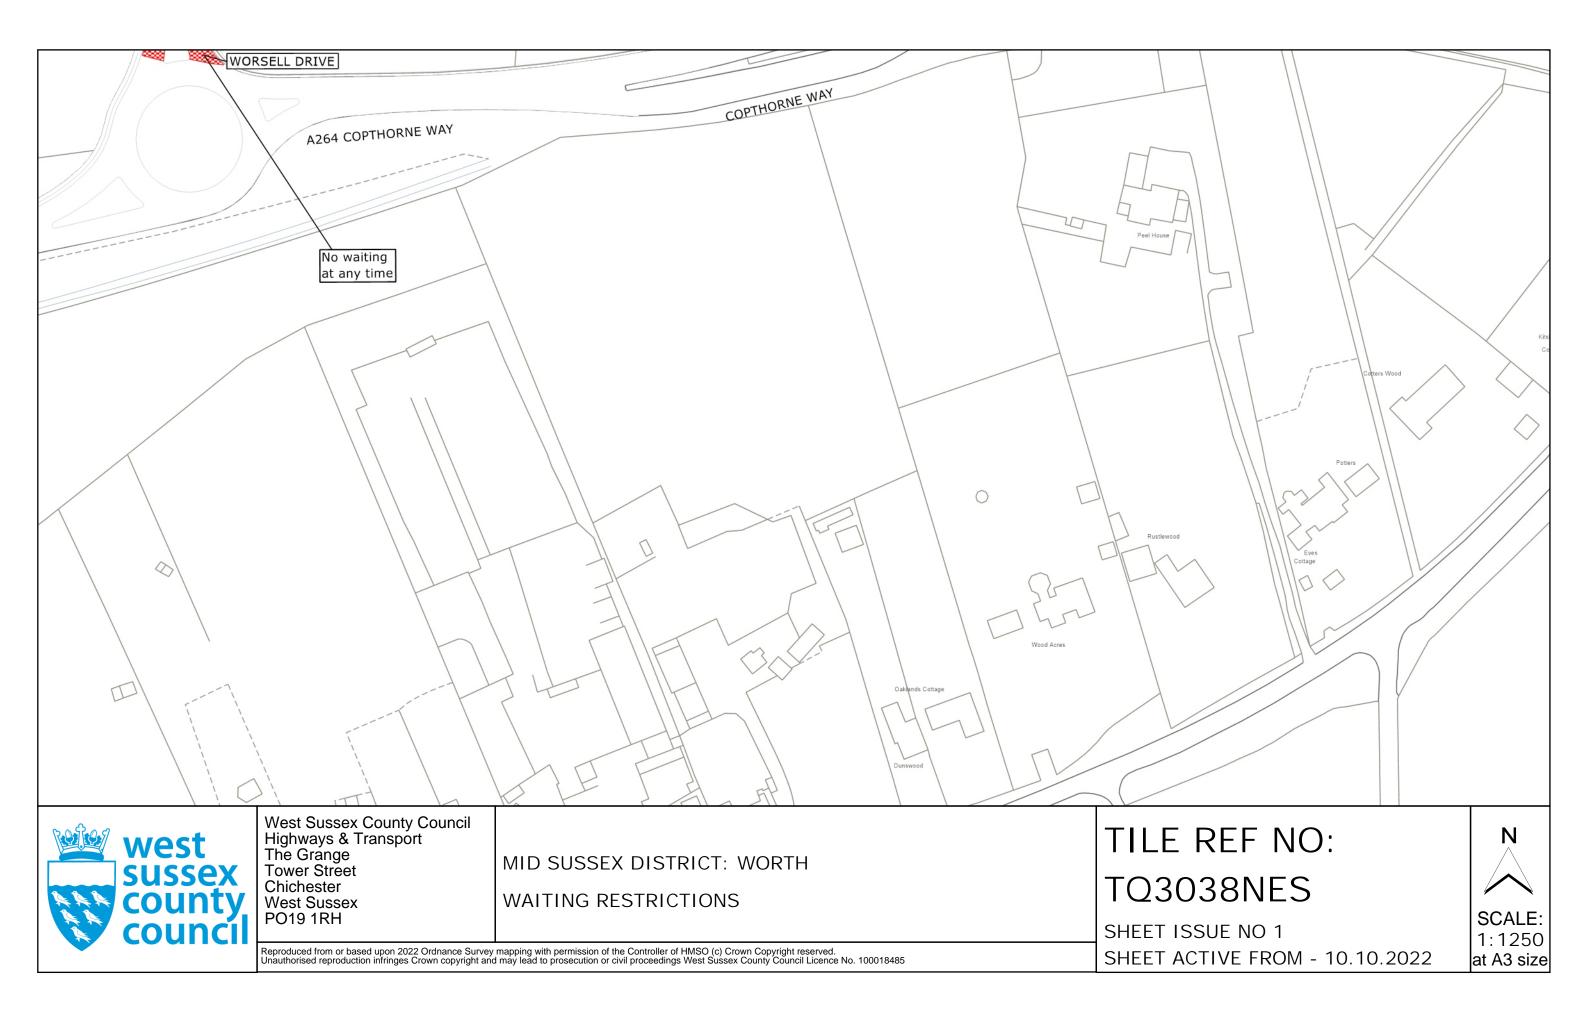

## **Key for Waiting Restrictions**

All areas over which the provision of the orders apply are defined by the shaded areas as shown on the following plans plus a contiguous area not indicated on the plans of verge and/or footway between the carriageway edge and the highway boundary. The plans in this schedule are based upon grid references of the Ordnance Survey National Grid defined by the OSGB 36 triangulation.

#### THIRD SCHEDULE Plans to be added

- TQ3038NEN (Issue Number 1) TQ3038NES (Issue Number 1) TQ3039SEN (Issue Number 1) TQ3039SES (Issue Number 1)
- TQ3039SWS (Issue Number 1)