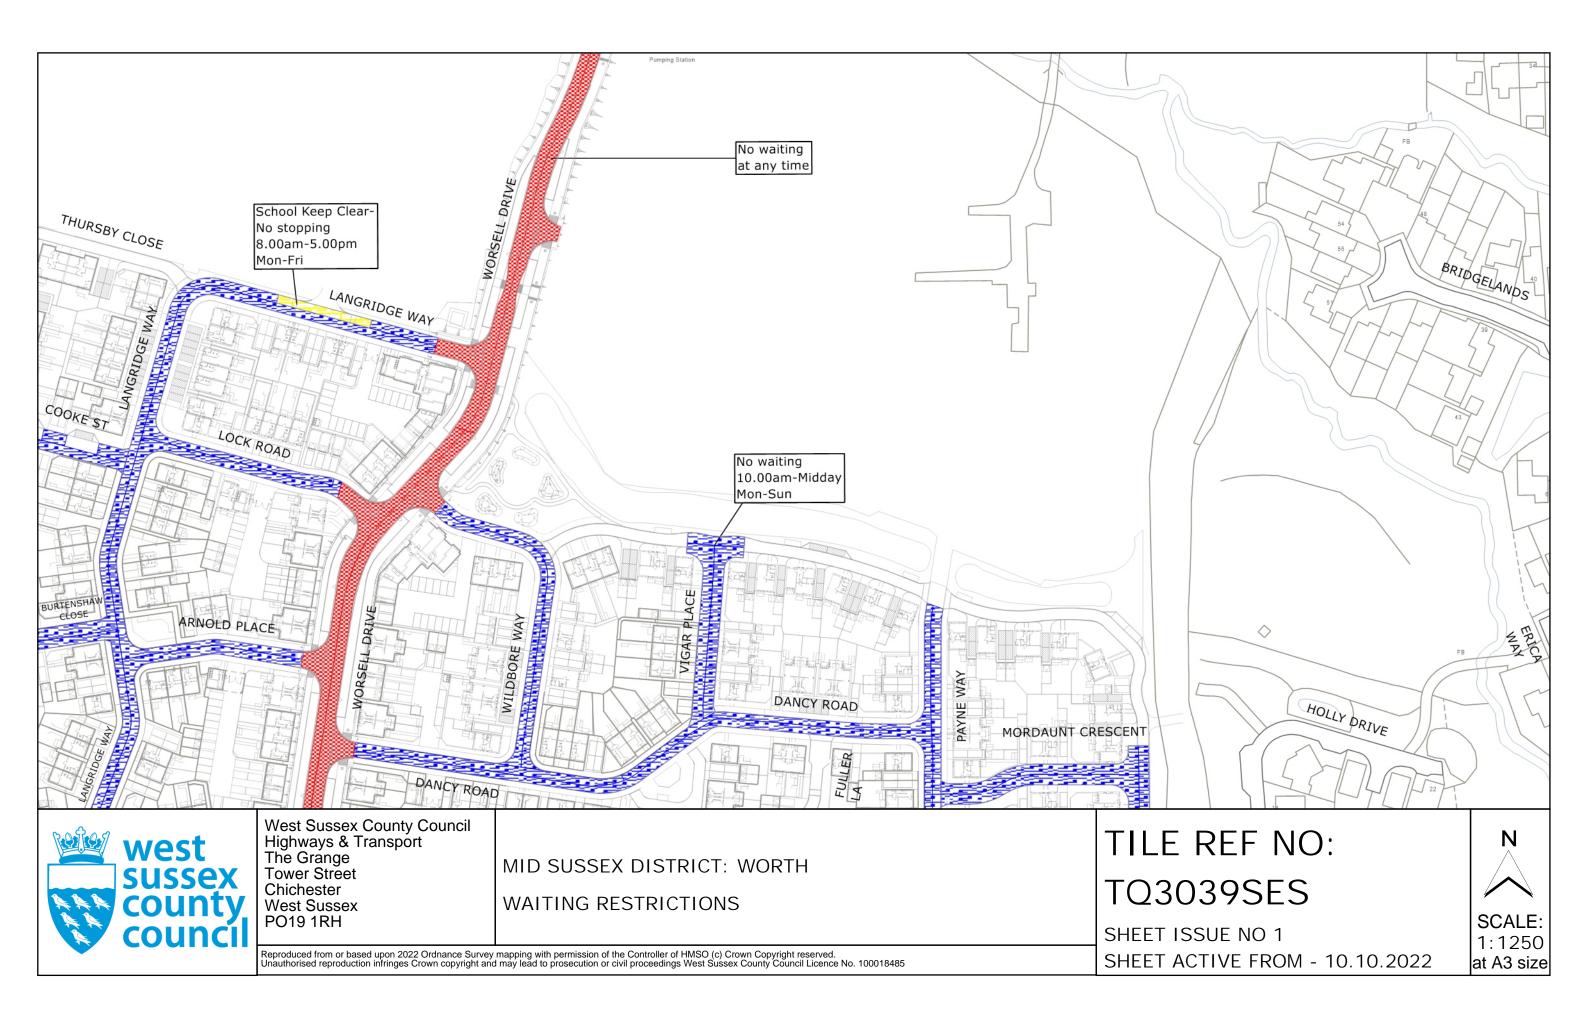

## **Key for Waiting Restrictions**

All areas over which the provision of the orders apply are defined by the shaded areas as shown on the following plans plus a contiguous area not indicated on the plans of verge and/or footway between the carriageway edge and the highway boundary. The plans in this schedule are based upon grid references of the Ordnance Survey National Grid defined by the OSGB 36 triangulation.

### **Prohibition of Waiting**

1110

usgs677 School Keep Clear No stopping 8.00am-5.00pm Mon-Fri

#### THIRD SCHEDULE Plans to be added

- TQ3038NEN (Issue Number 1) TQ3038NES (Issue Number 1) TQ3039SEN (Issue Number 1) TQ3039SES (Issue Number 1)
- TQ3039SWS (Issue Number 1)