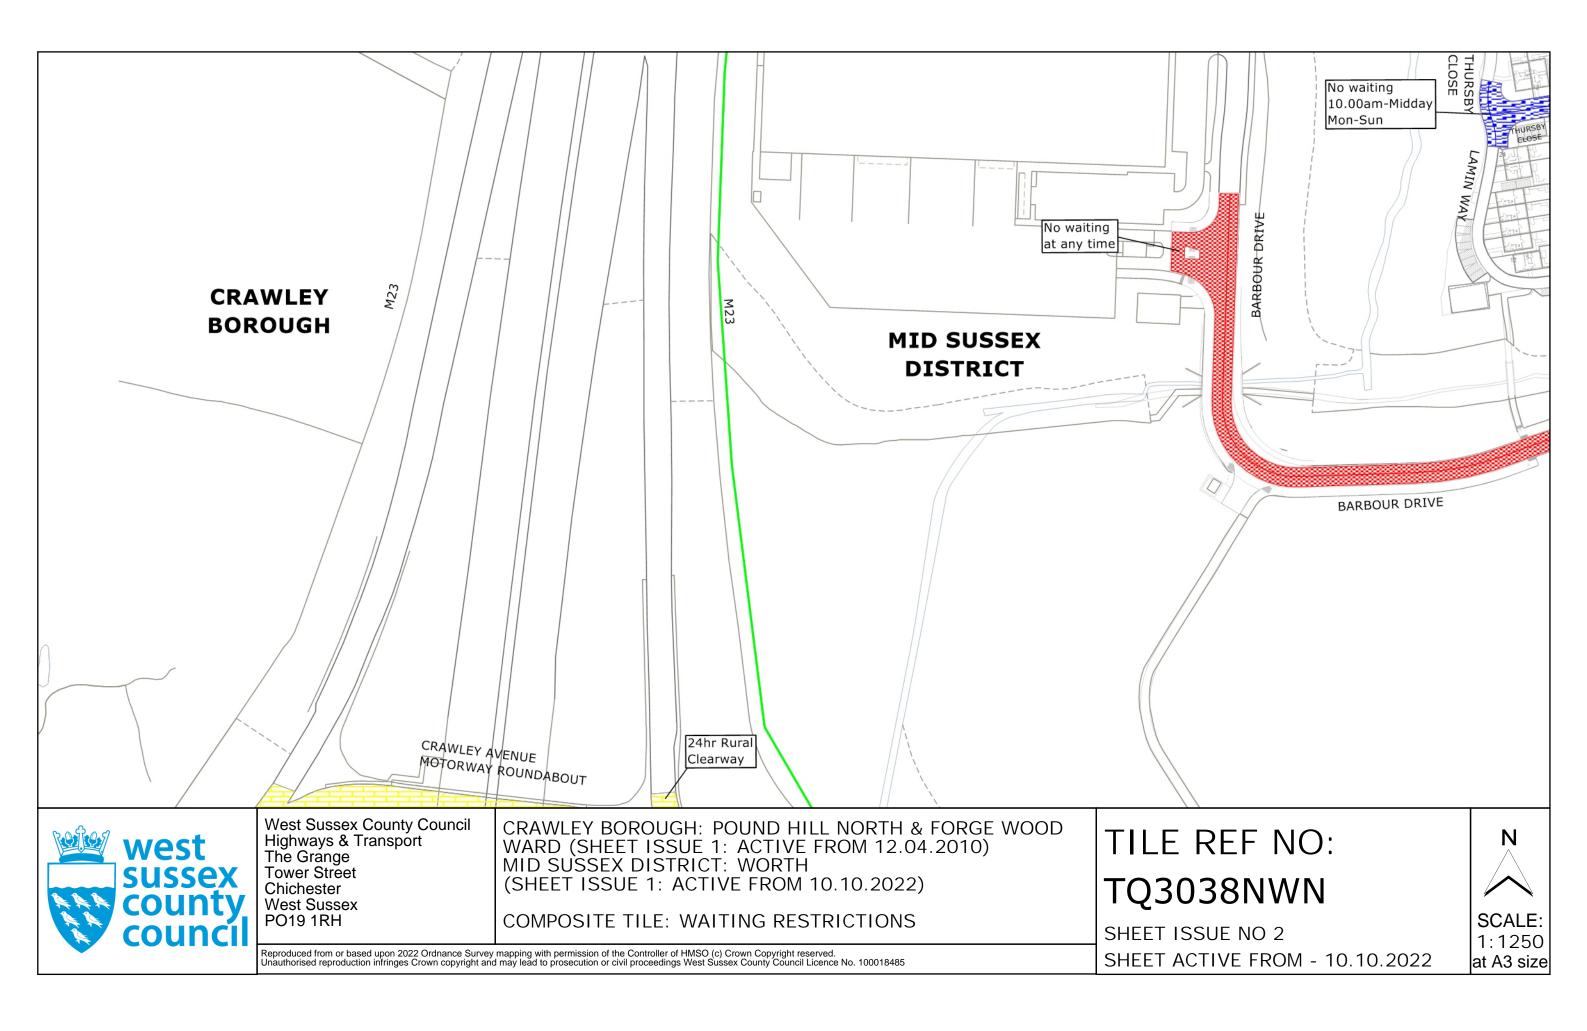

## **Key for Waiting Restrictions**

All areas over which the provision of the orders apply are defined by the shaded areas as shown on the following plans plus a contiguous area not indicated on the plans of verge and/or footway between the carriageway edge and the highway boundary. The plans in this schedule are based upon grid references of the Ordnance Survey National Grid defined by the OSGB 36 triangulation.

#### FIRST SCHEDULE Plans to be Replaced

TQ3038NWN (Issue Number 1)

#### SECOND SCHEDULE Replacement Plans

TQ3038NWN (Issue Number 2)