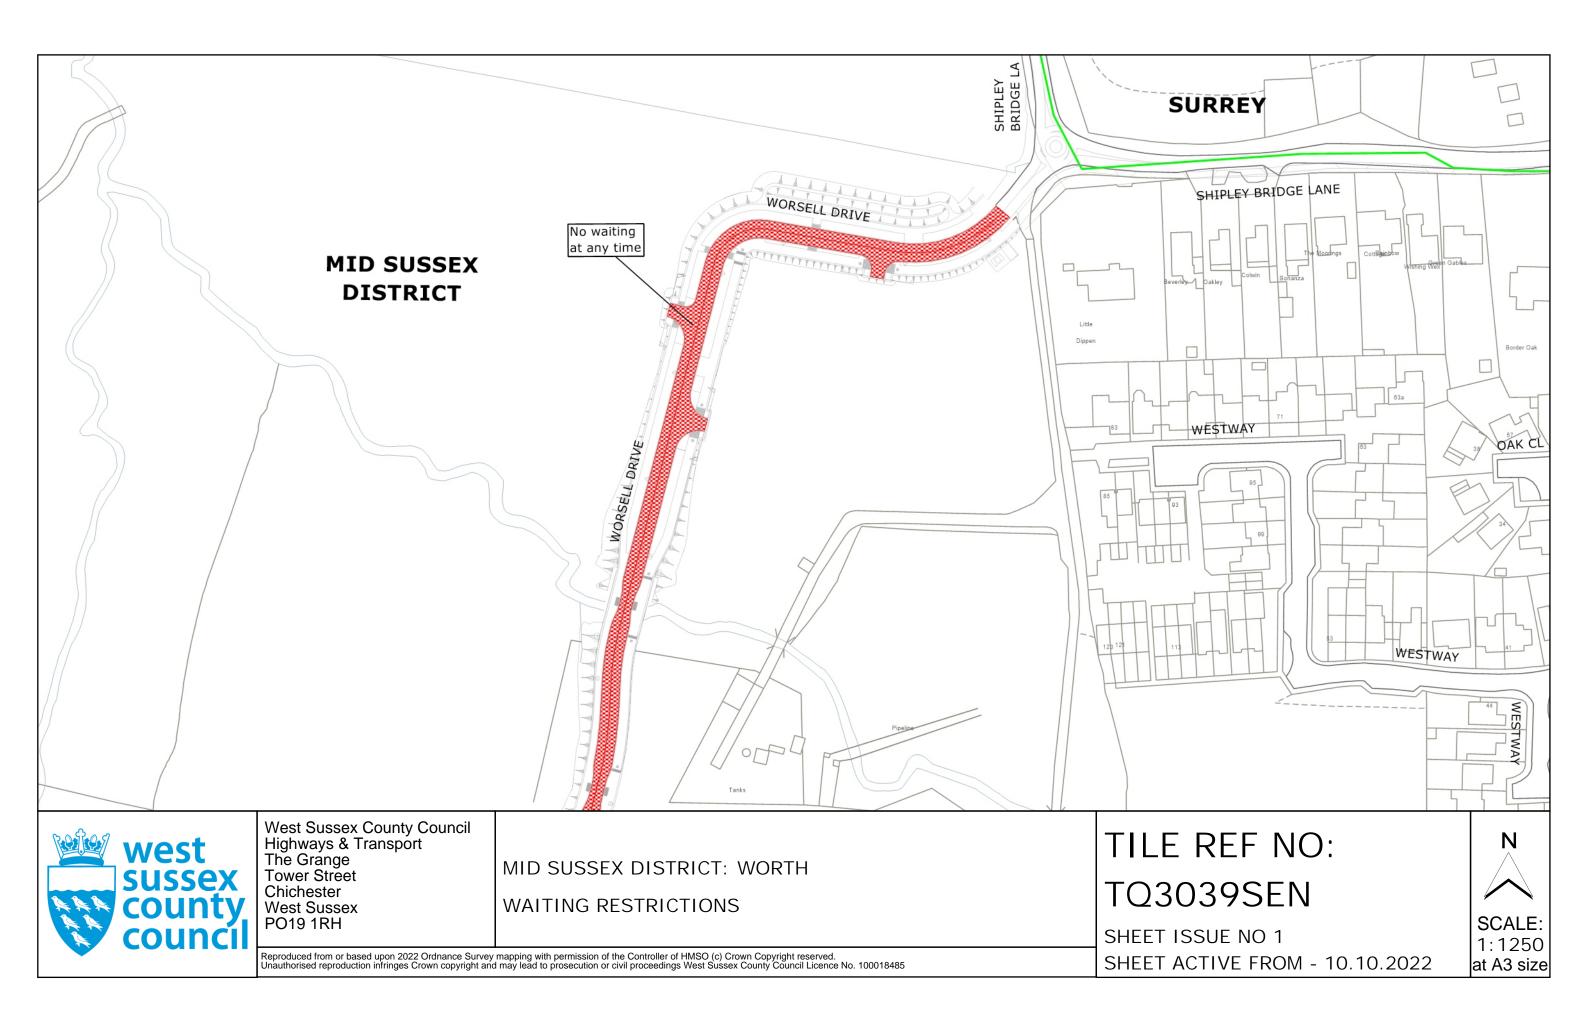

## **Key for Waiting Restrictions**

All areas over which the provision of the orders apply are defined by the shaded areas as shown on the following plans plus a contiguous area not indicated on the plans of verge and/or footway between the carriageway edge and the highway boundary. The plans in this schedule are based upon grid references of the Ordnance Survey National Grid defined by the OSGB 36 triangulation.

#### THIRD SCHEDULE Plans to be added

- TQ3038NEN (Issue Number 1) TQ3038NES (Issue Number 1) TQ3039SEN (Issue Number 1) TQ3039SES (Issue Number 1)
- TQ3039SWS (Issue Number 1)