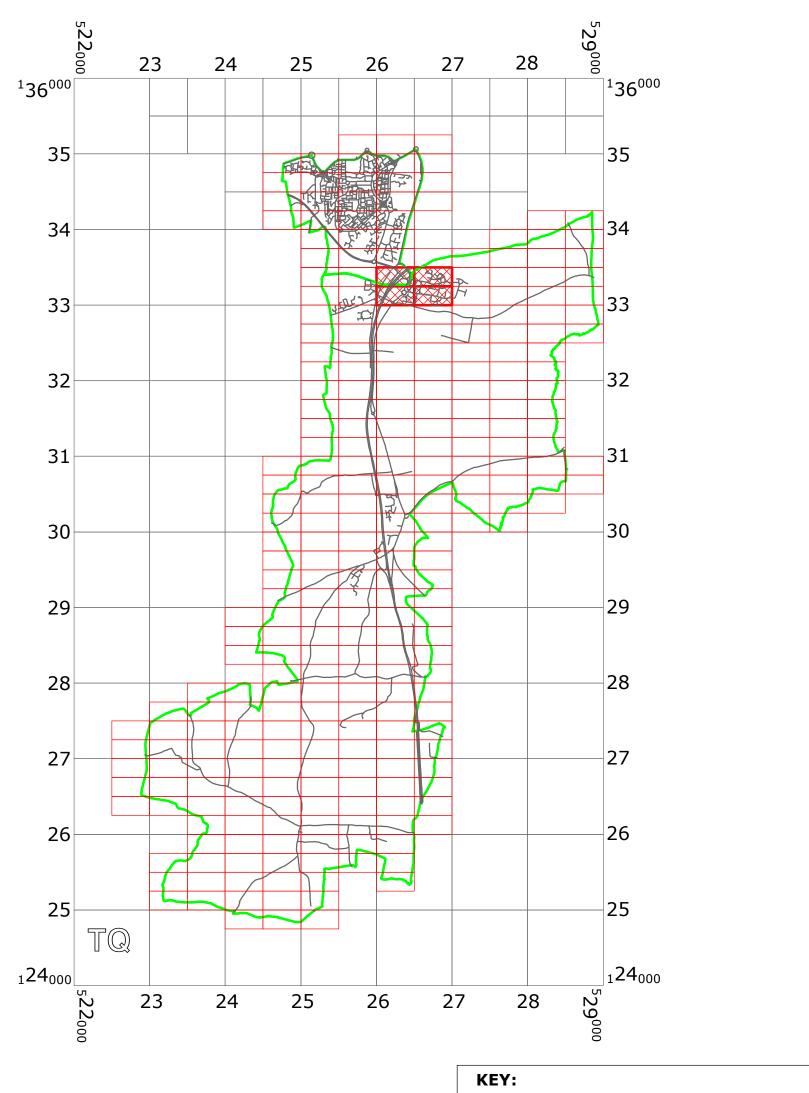

## SLAUGHAM PARISH AND BROADFIELD WARD: LOCATION OF WAITING RESTRICTIONS

**OS.TILE GRID** 

## **Key for Waiting Restrictions**

All areas over which the provision of the orders apply are defined by the shaded areas as shown on the following plans plus a contiguous area not indicated on the plans of verge and/or footway between the carriageway edge and the highway boundary. The plans in this schedule are based upon grid references of the Ordnance Survey National Grid defined by the OSGB 36 triangulation.