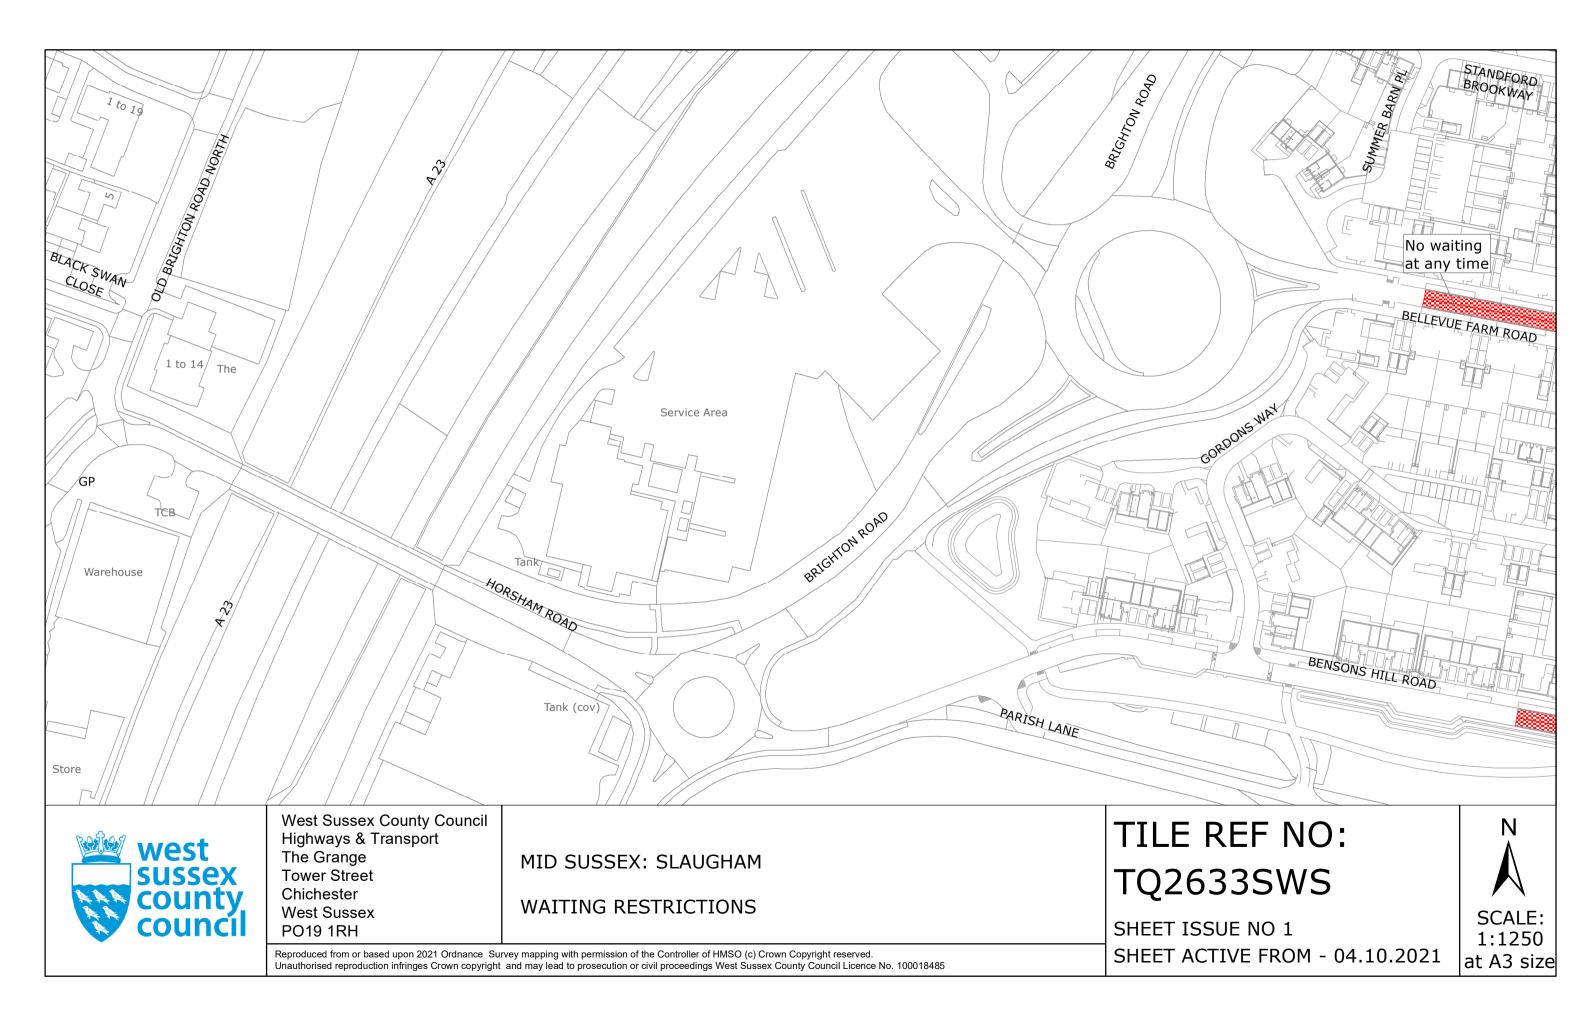

#### THIRD SCHEDULE Plans to be added

TQ2633SEN (Issue Number 1) TQ2633SES (Issue Number 1) TQ2633SWS (Issue Number 1) THE Common Seal of THE WEST SUSSEX COUNTY COUNCIL Was hereto affixed the Thirtieth day of September 2021