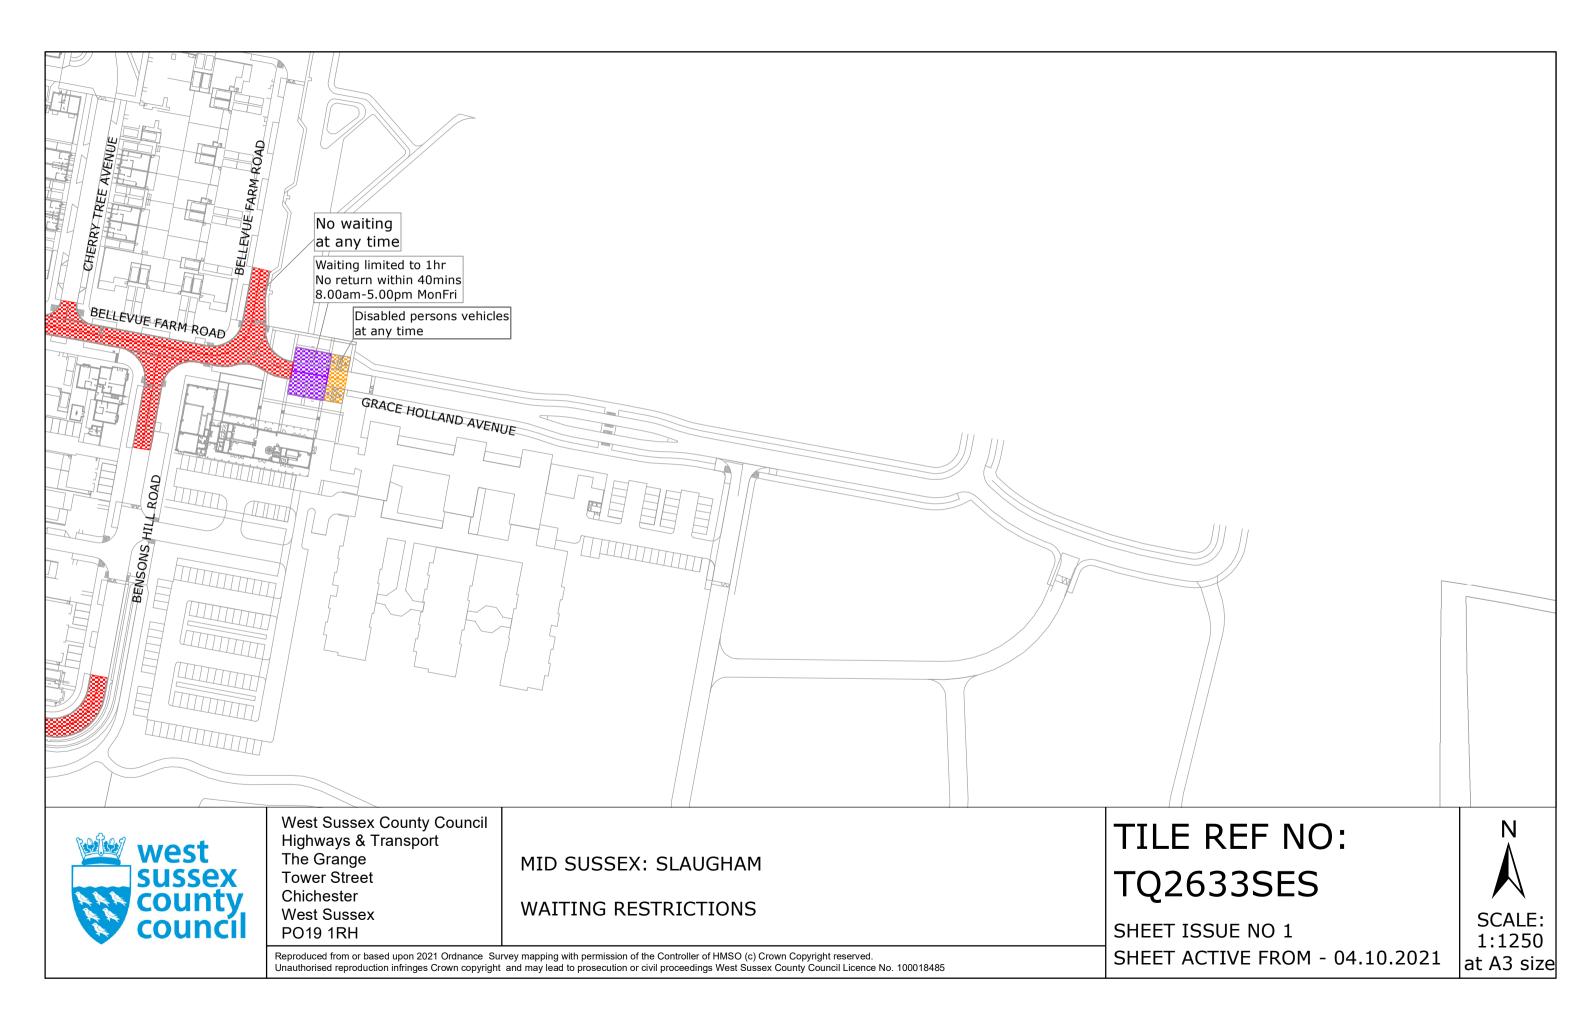

#### THIRD SCHEDULE Plans to be added

TQ2633SEN (Issue Number 1) TQ2633SES (Issue Number 1) TQ2633SWS (Issue Number 1) THE Common Seal of THE WEST SUSSEX COUNTY COUNCIL Was hereto affixed the Thirtieth day of September 2021