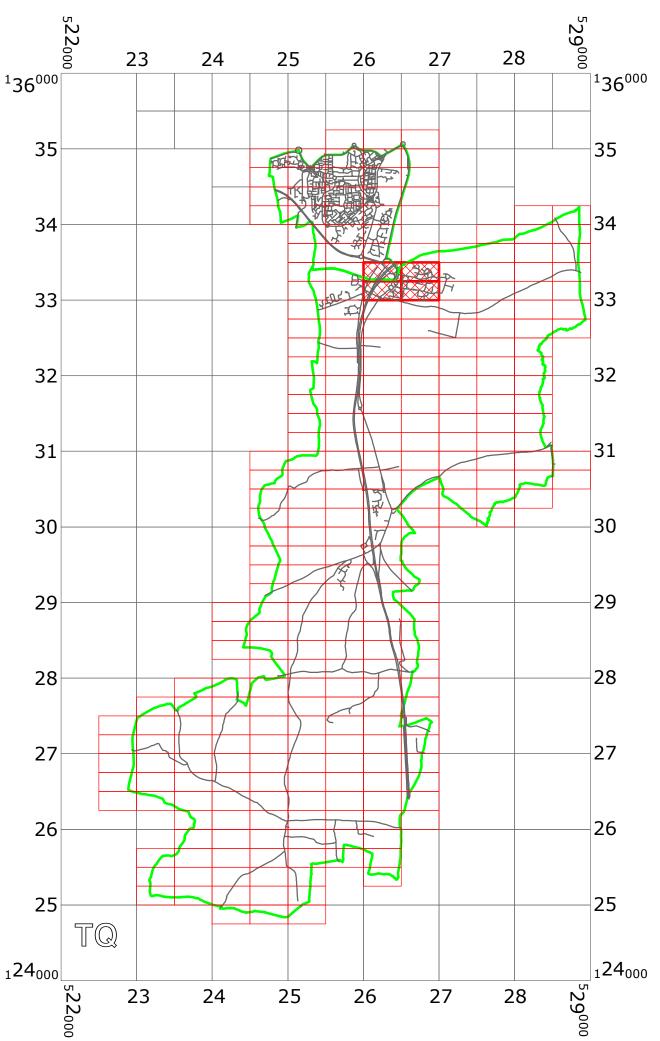

N

SCALE: 1:50000

DATE: 04.10.2021

LOCATION OF WAITING RESTRICTIONS

### **Key for Waiting Restrictions**

All areas over which the provision of the orders apply are defined by the shaded areas as shown on the following plans plus a contiguous area not indicated on the plans of verge and/or footway between the carriageway edge and the highway boundary. The plans in this schedule are based upon grid references of the Ordnance Survey National Grid defined by the OSGB 36 triangulation.