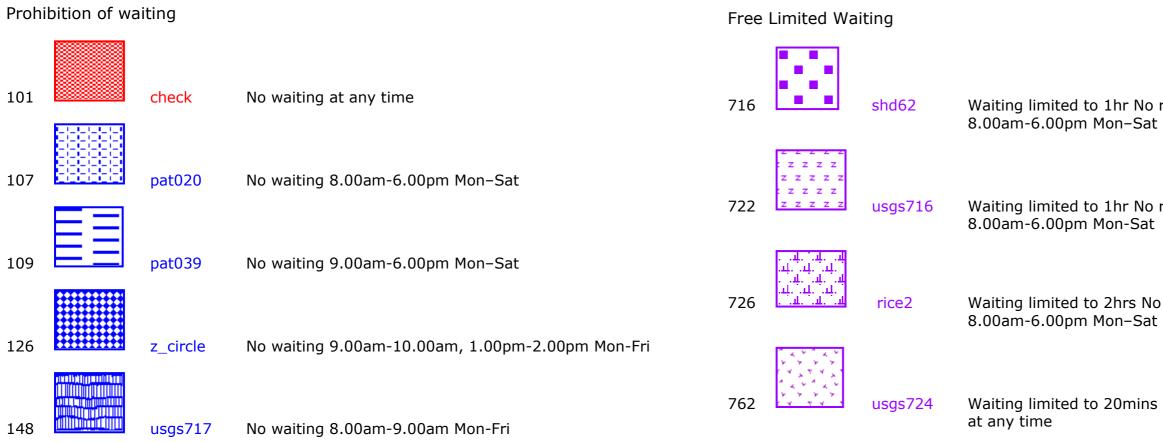

### **Key for Waiting Restrictions**

All areas over which the provision of the orders apply are defined by the shaded areas as shown on the following plans plus a contiguous area not indicated on the plans of verge and/or footway between the carriageway edge and the highway boundary. The plans in this schedule are based upon grid references of the Ordnance Survey National Grid defined by the OSGB 36 triangulation.

## 30 March 2020

Waiting limited to 1hr No return within 1hr

Waiting limited to 1hr No return within 4hrs

Waiting limited to 2hrs No return within 4hrs

Waiting limited to 20mins No return within 40mins