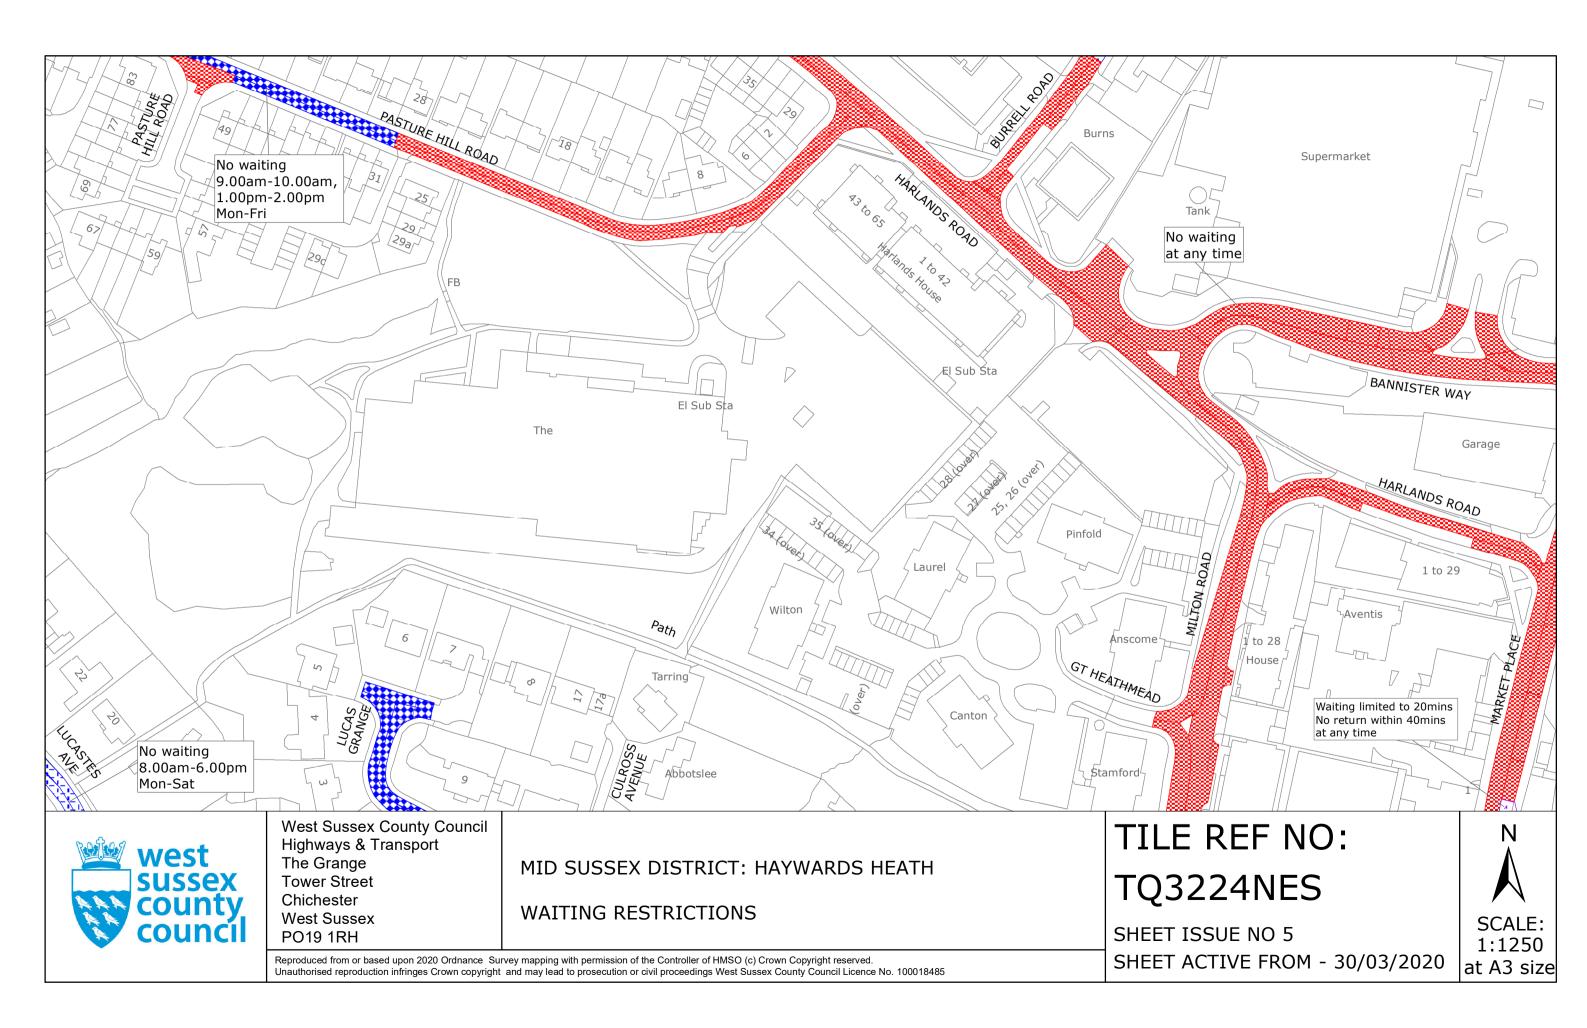

#### FIRST SCHEDULE Plans to be Replaced

TQ3224NES (Issue Number 14) TQ3224SEN (Issue Number 4) TQ3324NWS (Issue Number 15)

#### SECOND SCHEDULE Replacement Plans

TQ3224NES (Issue Number ∰5) M TQ3224SEN (Issue Number 5) TQ3324NWS (Issue Number ∰6) M

THE Common Seal of THE WEST SUSSEX COUNTY COUNCIL was hereto affixed the

day of MARCH