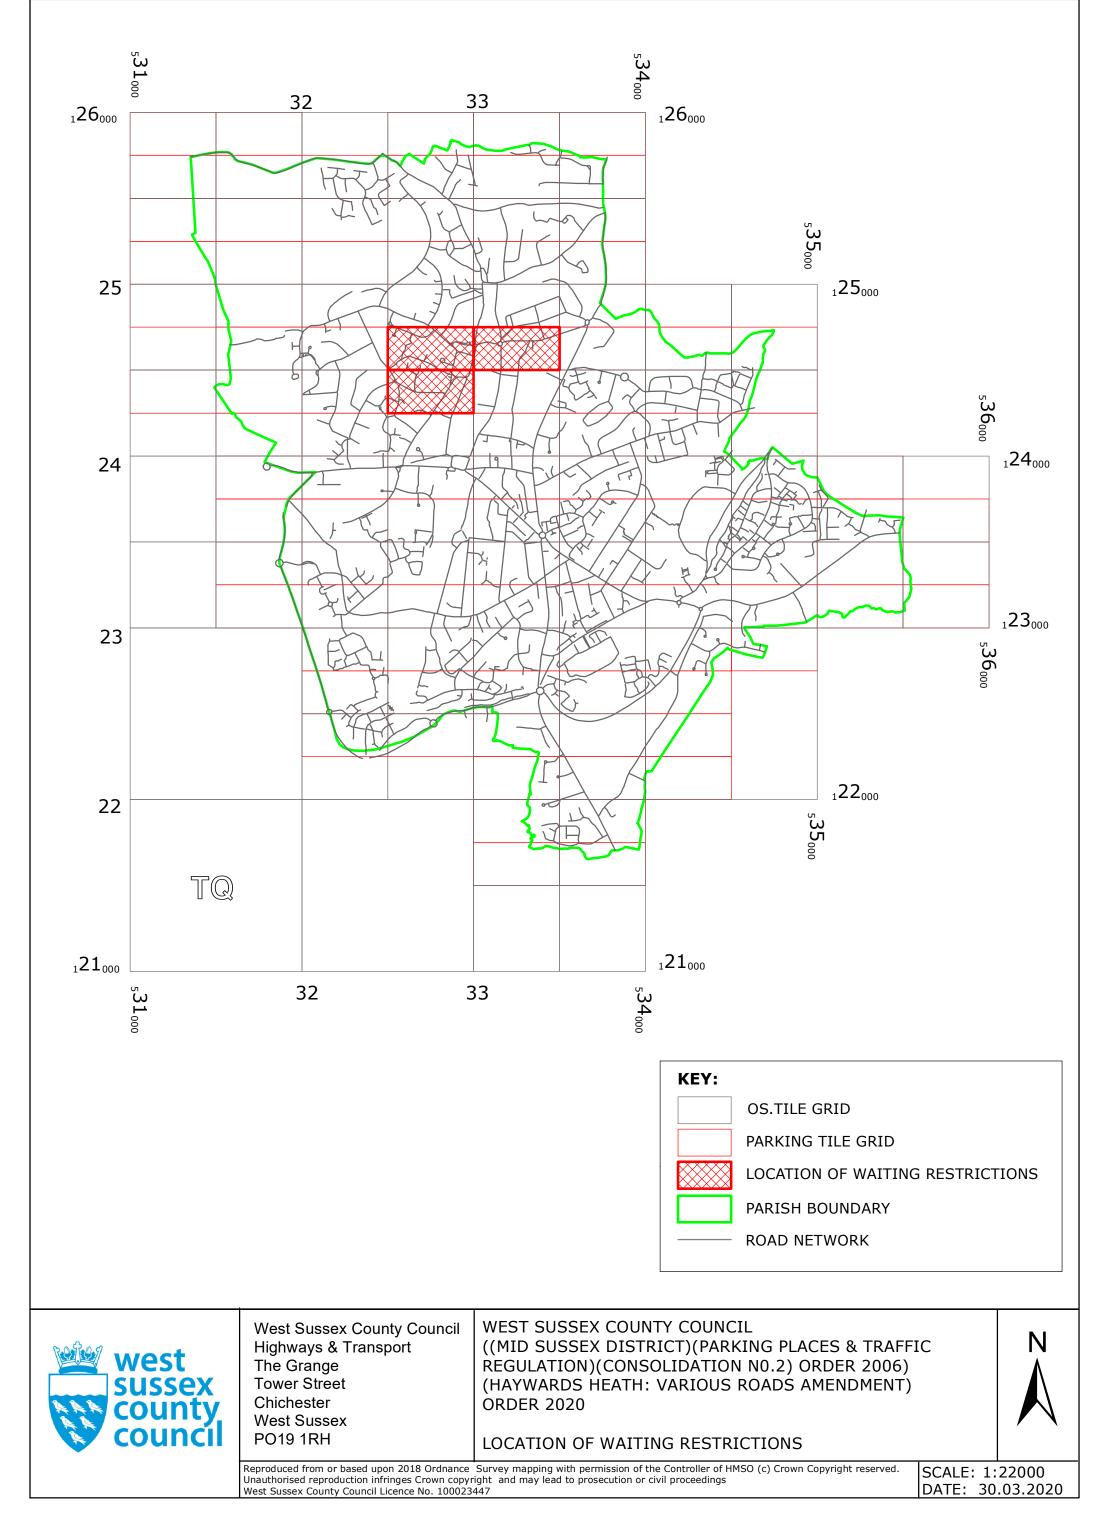

## **HAYWARDS HEATH: LOCATION OF WAITING RESTRICTIONS**

### **Key for Waiting Restrictions**

All areas over which the provision of the orders apply are defined by the shaded areas as shown on the following plans plus a contiguous area not indicated on the plans of verge and/or footway between the carriageway edge and the highway boundary. The plans in this schedule are based upon grid references of the Ordnance Survey National Grid defined by the OSGB 36 triangulation.