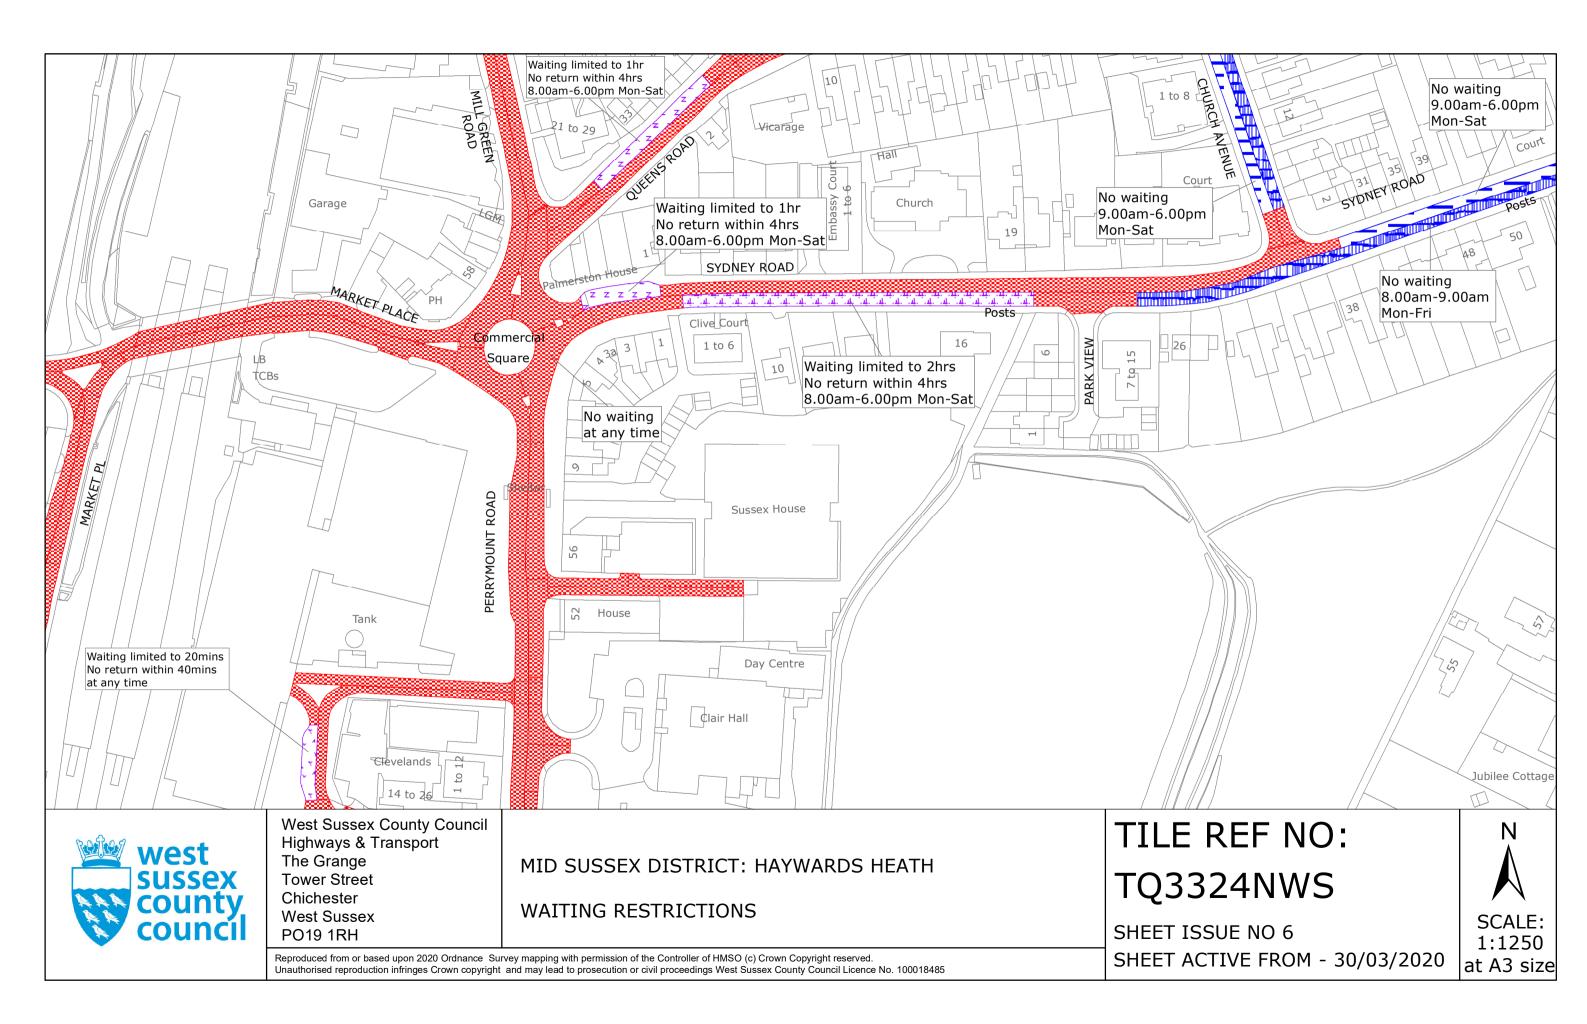

### **Key for Waiting Restrictions**

All areas over which the provision of the orders apply are defined by the shaded areas as shown on the following plans plus a contiguous area not indicated on the plans of verge and/or footway between the carriageway edge and the highway boundary. The plans in this schedule are based upon grid references of the Ordnance Survey National Grid defined by the OSGB 36 triangulation.

## 30 March 2020

Waiting limited to 1hr No return within 1hr

Waiting limited to 1hr No return within 4hrs

Waiting limited to 2hrs No return within 4hrs

Waiting limited to 20mins No return within 40mins

#### FIRST SCHEDULE Plans to be Replaced

TQ3224NES (Issue Number 14) TQ3224SEN (Issue Number 4) TQ3324NWS (Issue Number 15)

#### SECOND SCHEDULE Replacement Plans

TQ3224NES (Issue Number ∰5) M TQ3224SEN (Issue Number 5) TQ3324NWS (Issue Number ∰6) M

THE Common Seal of THE WEST SUSSEX COUNTY COUNCIL was hereto affixed the

day of MARCH