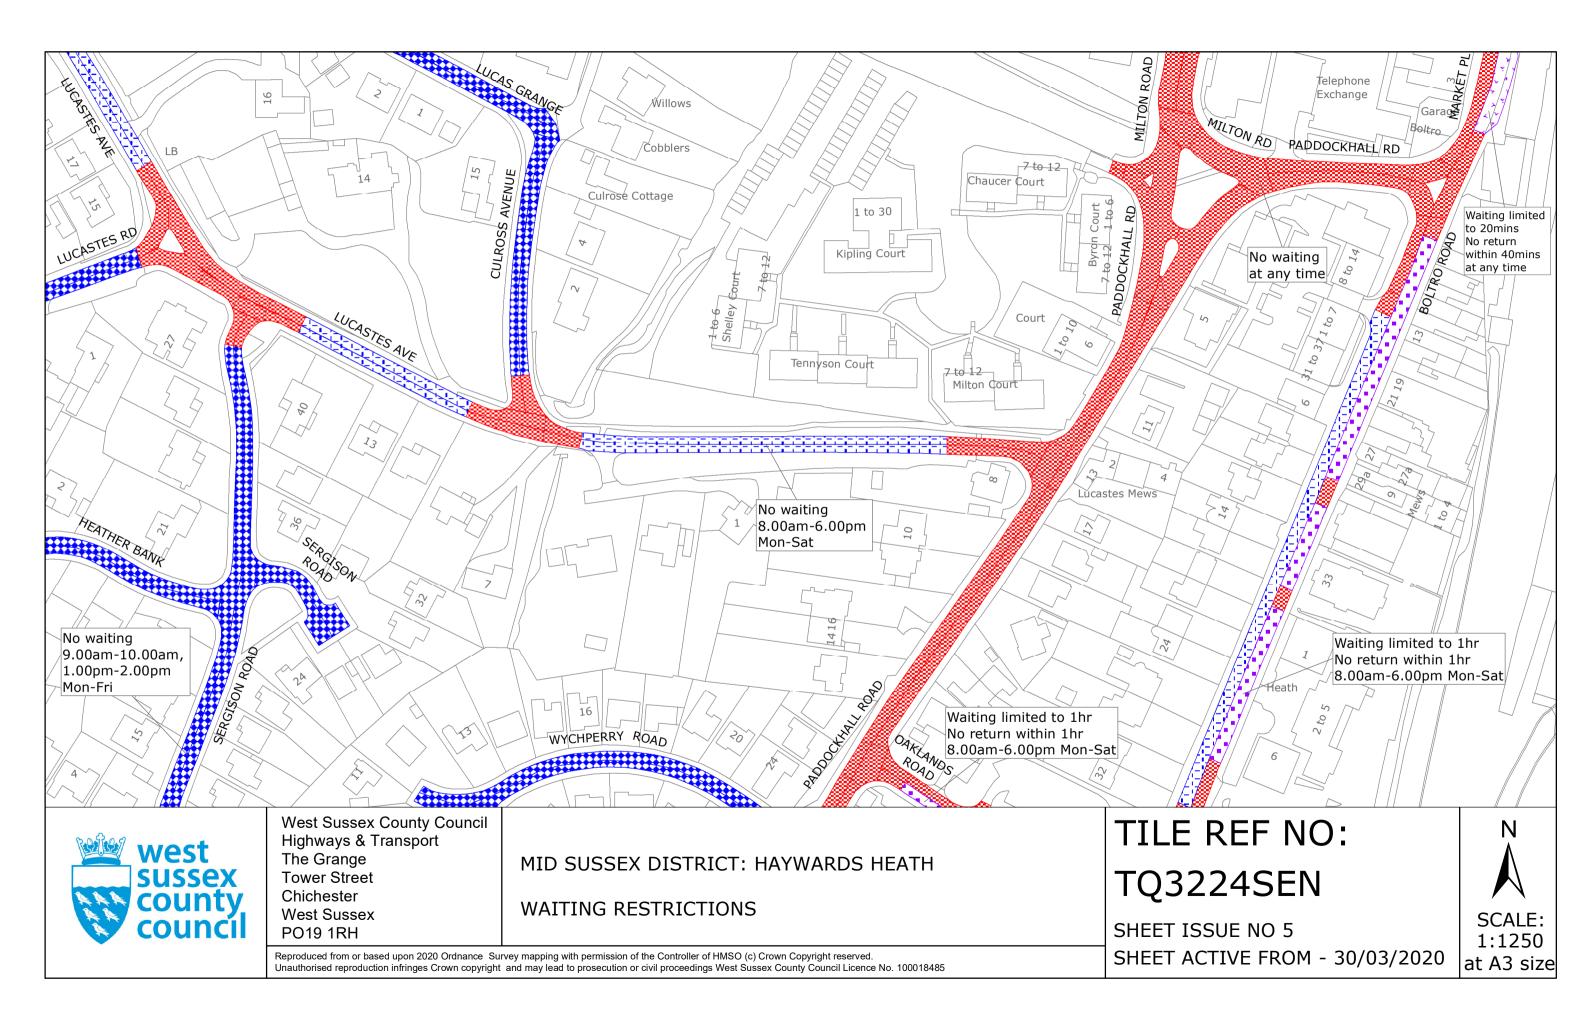

### **Key for Waiting Restrictions**

All areas over which the provision of the orders apply are defined by the shaded areas as shown on the following plans plus a contiguous area not indicated on the plans of verge and/or footway between the carriageway edge and the highway boundary. The plans in this schedule are based upon grid references of the Ordnance Survey National Grid defined by the OSGB 36 triangulation.

## 30 March 2020

Waiting limited to 1hr No return within 1hr

Waiting limited to 1hr No return within 4hrs

Waiting limited to 2hrs No return within 4hrs

Waiting limited to 20mins No return within 40mins

#### FIRST SCHEDULE Plans to be Replaced

TQ3224NES (Issue Number 14) TQ3224SEN (Issue Number 4) TQ3324NWS (Issue Number 15)

#### SECOND SCHEDULE Replacement Plans

TQ3224NES (Issue Number ∰5) M TQ3224SEN (Issue Number 5) TQ3324NWS (Issue Number ∰6) M

THE Common Seal of THE WEST SUSSEX COUNTY COUNCIL was hereto affixed the

day of MARCH