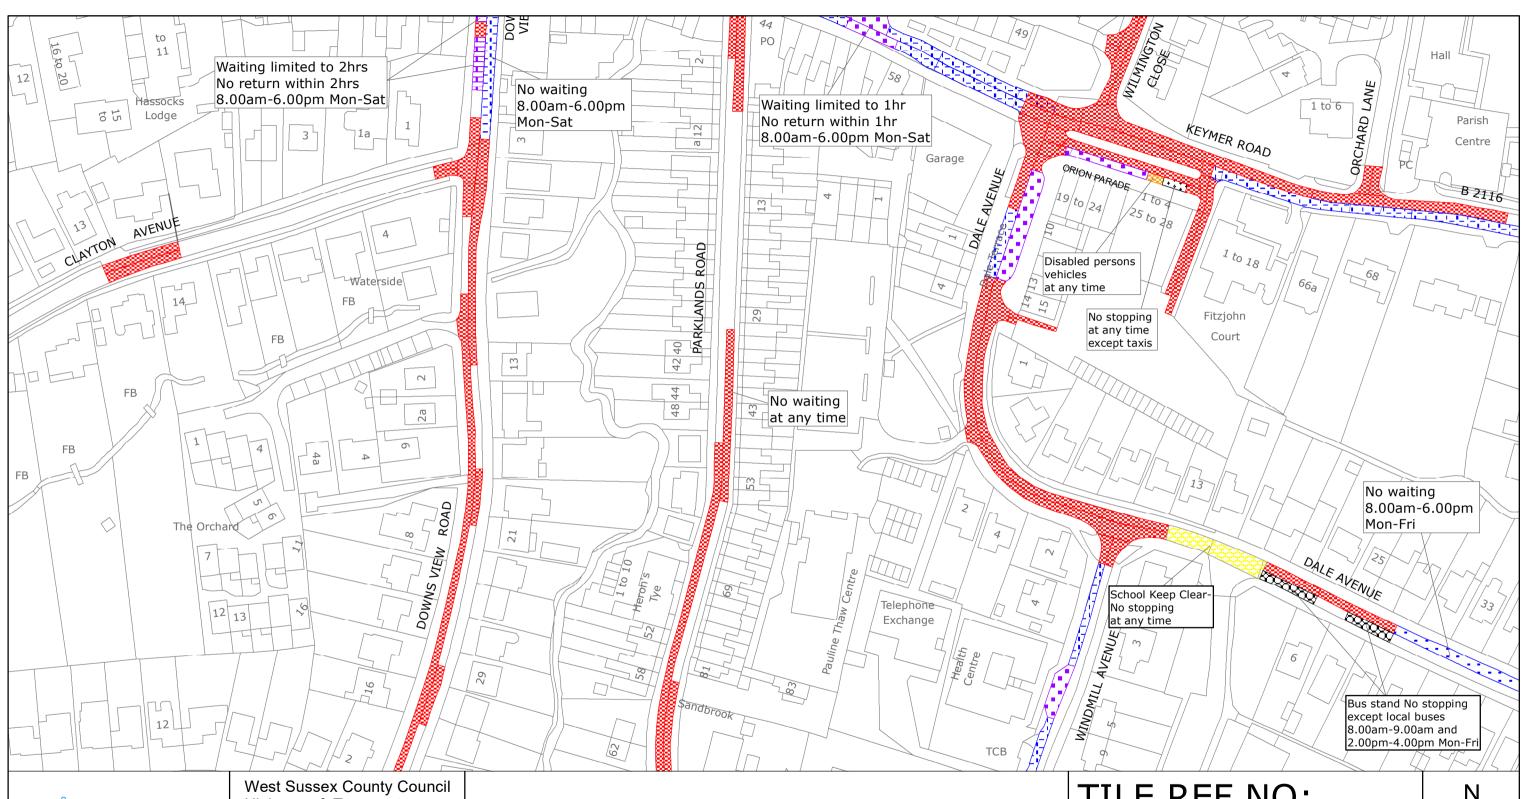

#### FIRST SCHEDULE Plans to be Replaced

TQ3015NES (Issue Number 6)
TQ3015NWN (Issue Number 3)
TQ3015NWS (Issue Number 5)
TQ3015SEN (Issue Number 6)
TQ3015SES (Issue Number 2)
TQ3015SWN (Issue Number 2)
TQ3115SWN (Issue Number 3)
TQ3115SWS (Issue Number 3)

### SECOND SCHEDULE Replacement Plan

TQ3015NES (Issue Number 7)
TQ3015NWN (Issue Number 4)
TQ3015NWS (Issue Number 6)
TQ3015SEN (Issue Number 7)
TQ3015SES (Issue Number 3)
TQ3015SWN (Issue Number 3)
TQ3115SWN (Issue Number 4)
TQ3115SWS (Issue Number 4)