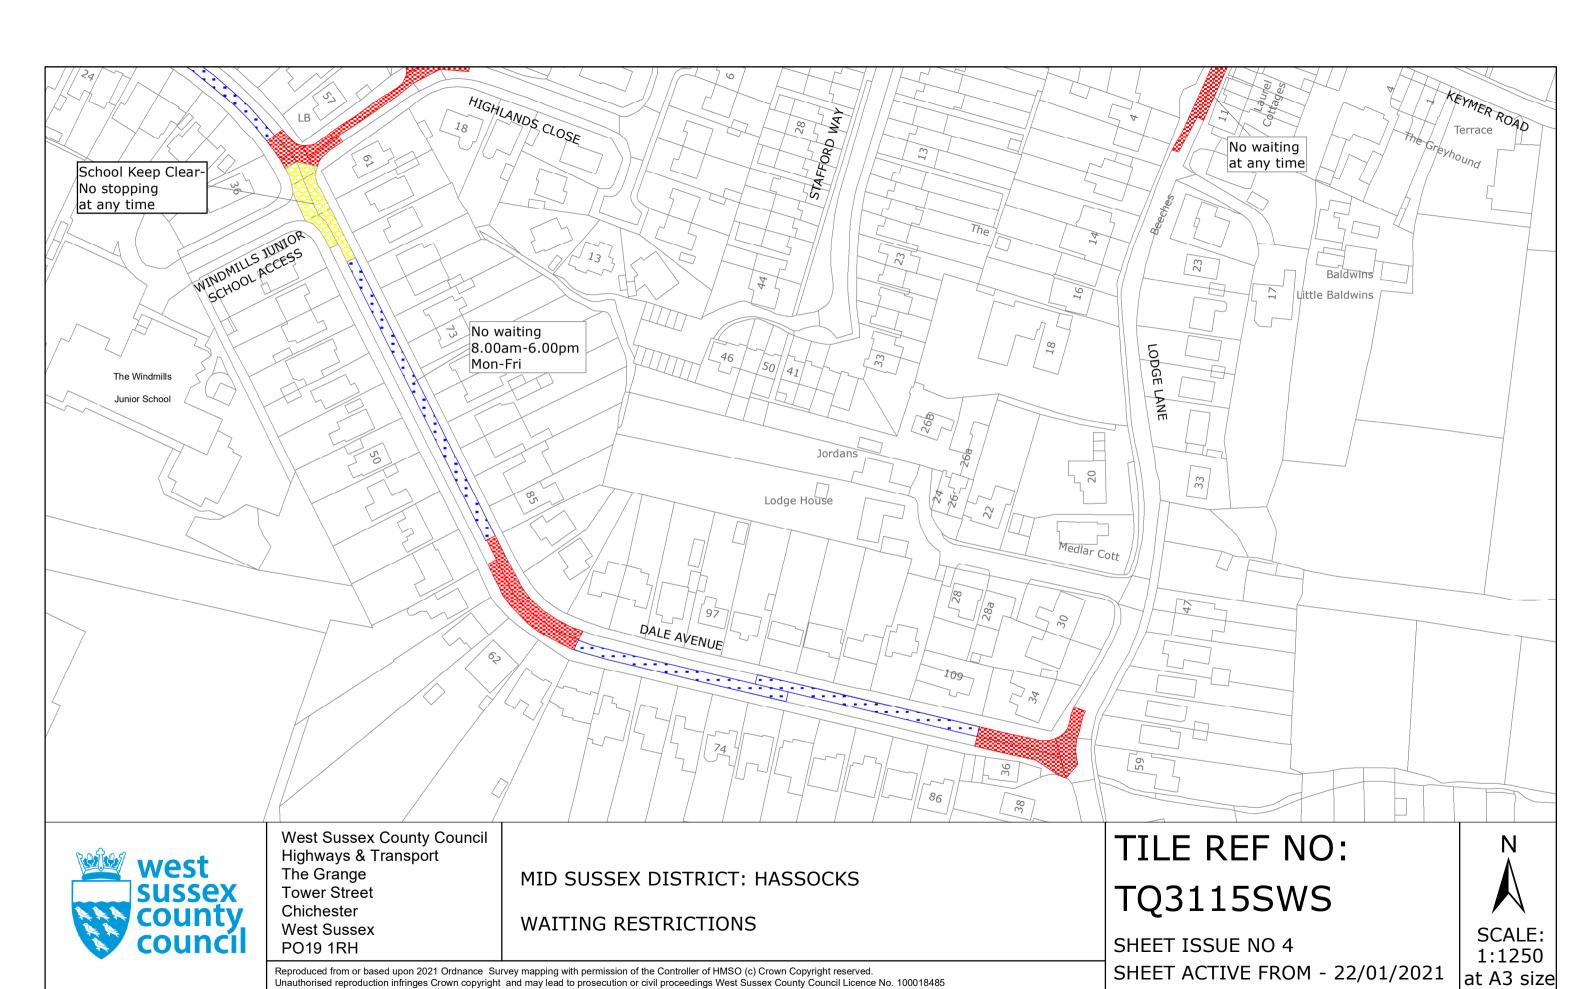

#### FIRST SCHEDULE Plans to be Replaced

TQ3015NES (Issue Number 6)
TQ3015NWN (Issue Number 3)
TQ3015NWS (Issue Number 5)
TQ3015SEN (Issue Number 6)
TQ3015SES (Issue Number 2)
TQ3015SWN (Issue Number 2)
TQ3115SWN (Issue Number 3)
TQ3115SWS (Issue Number 3)

### SECOND SCHEDULE Replacement Plan

TQ3015NES (Issue Number 7)
TQ3015NWN (Issue Number 4)
TQ3015NWS (Issue Number 6)
TQ3015SEN (Issue Number 7)
TQ3015SES (Issue Number 3)
TQ3015SWN (Issue Number 3)
TQ3115SWN (Issue Number 4)
TQ3115SWS (Issue Number 4)