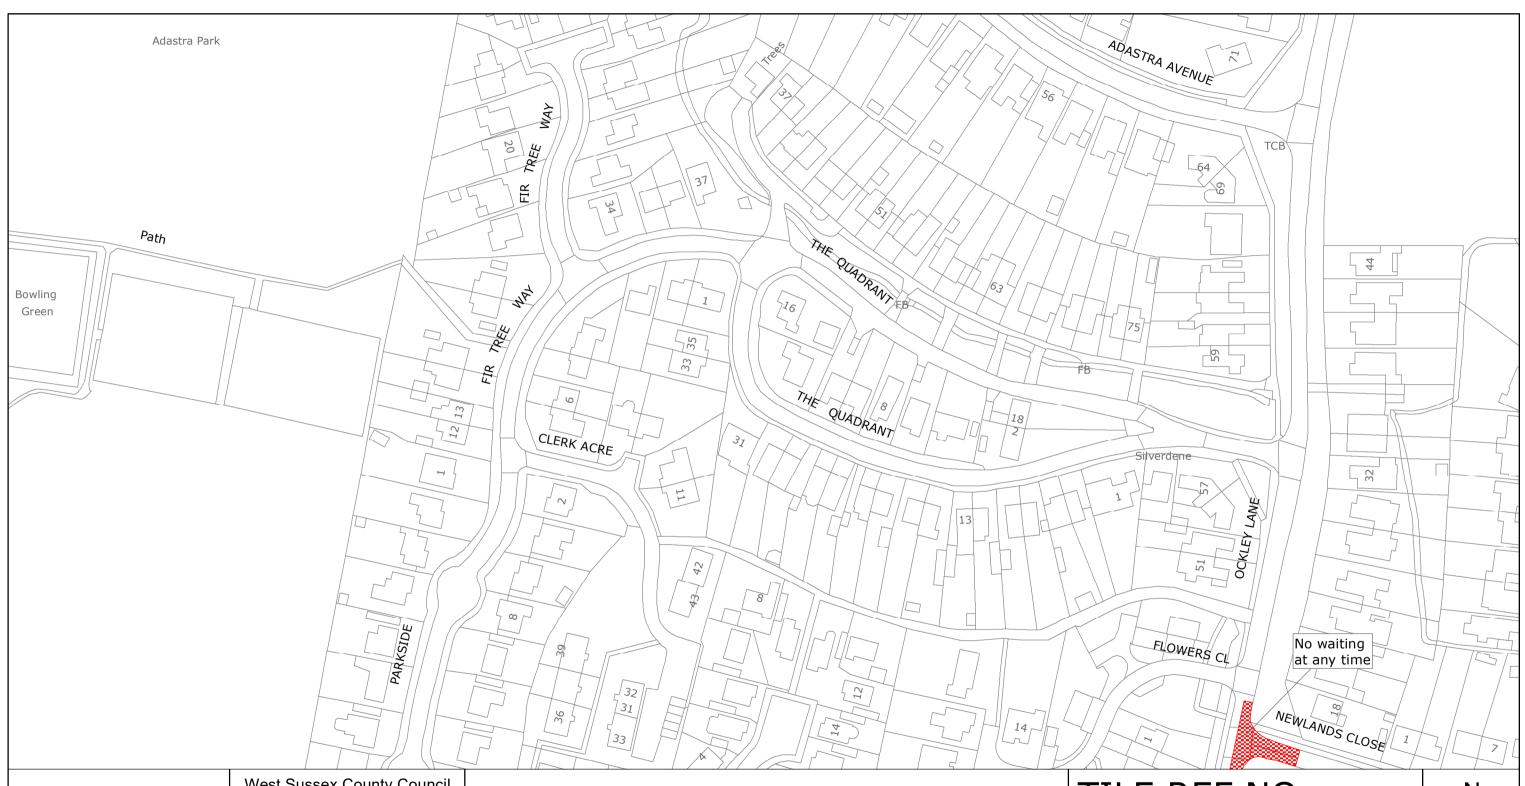

# TILE REF NO: TQ3016SES

SHEET ISSUE NO 1 SHEET ACTIVE FROM - 22/01/2021

MID SUSSEX DISTRICT: HASSOCKS

WAITING RESTRICTIONS

Reproduced from or based upon 2021 Ordnance Survey mapping with permission of the Controller of HMSO (c) Crown Copyright reserved.