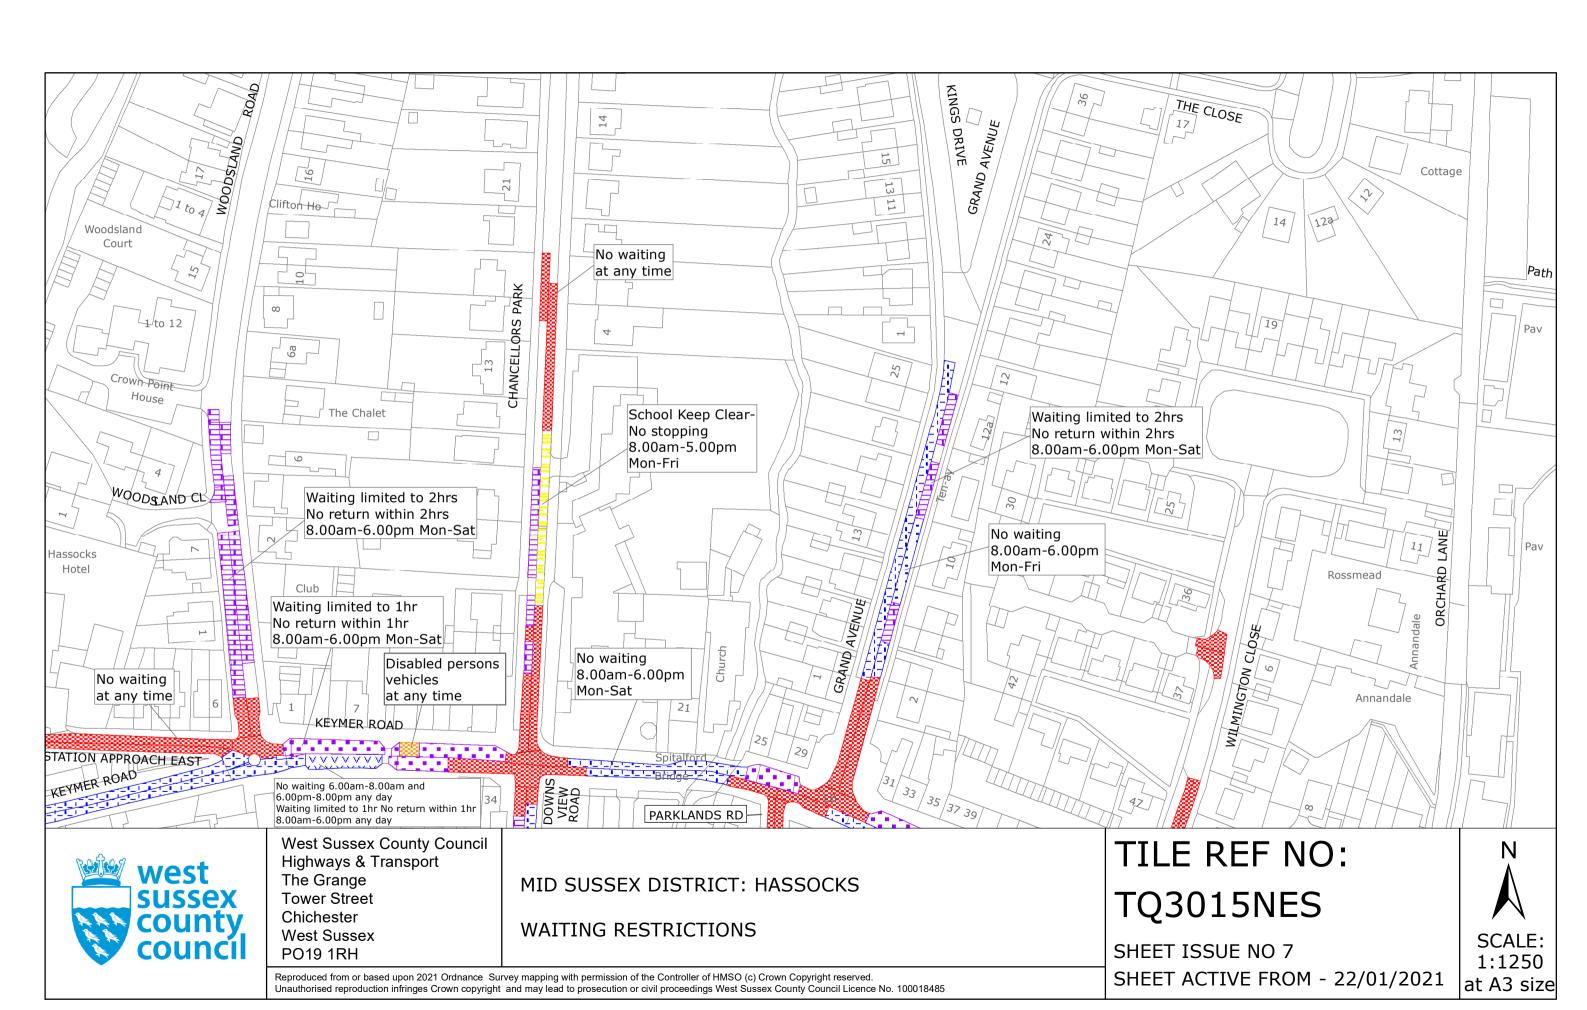

#### FIRST SCHEDULE Plans to be Replaced

TQ3015NES (Issue Number 6)
TQ3015NWN (Issue Number 3)
TQ3015NWS (Issue Number 5)
TQ3015SEN (Issue Number 6)
TQ3015SES (Issue Number 2)
TQ3015SWN (Issue Number 2)
TQ3115SWN (Issue Number 3)
TQ3115SWS (Issue Number 3)

### SECOND SCHEDULE Replacement Plan

TQ3015NES (Issue Number 7)
TQ3015NWN (Issue Number 4)
TQ3015NWS (Issue Number 6)
TQ3015SEN (Issue Number 7)
TQ3015SES (Issue Number 3)
TQ3015SWN (Issue Number 3)
TQ3115SWN (Issue Number 4)
TQ3115SWS (Issue Number 4)

MID SUSSEX DISTRICT: HASSOCKS

WAITING RESTRICTIONS

Reproduced from or based upon 2021 Ordnance Survey mapping with permission of the Controller of HMSO (c) Crown Copyright reserved.

Unauthorised reproduction infringes Crown copyright and may lead to prosecution or civil proceedings West Sussex County Council Licence No. 100018485

TILE REF NO: TQ3015SEN

SHEET ISSUE NO 7 SHEET ACTIVE FROM - 22/01/2021

MID SUSSEX DISTRICT: HASSOCKS

WAITING RESTRICTIONS

Reproduced from or based upon 2021 Ordnance Survey mapping with permission of the Controller of HMSO (c) Crown Copyright reserved.

Unauthorised reproduction infringes Crown copyright and may lead to prosecution or civil proceedings West Sussex County Council Licence No. 100018485