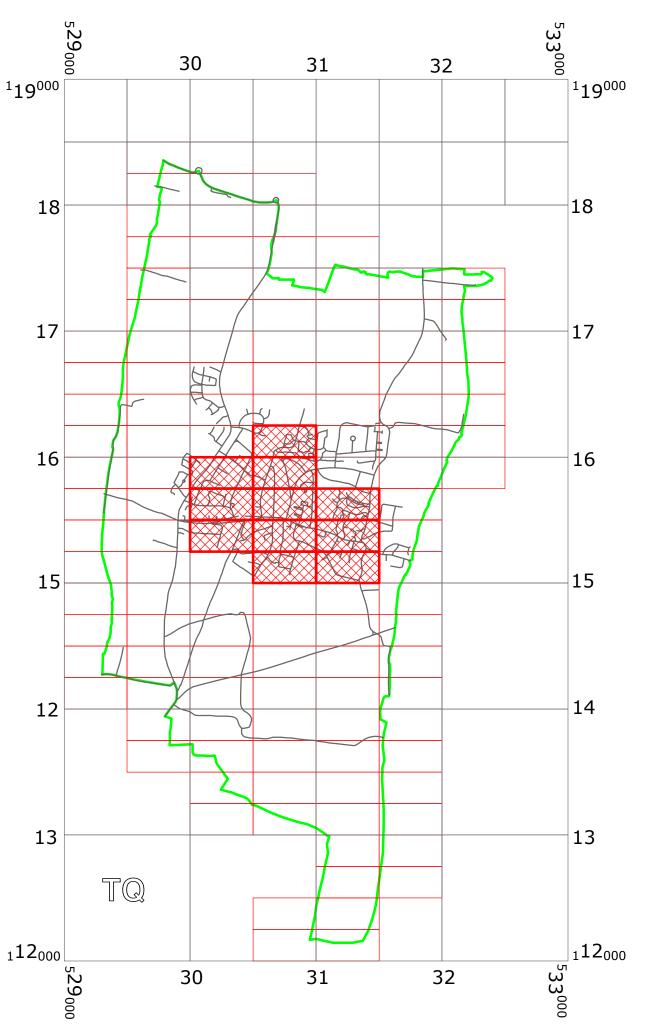

LOCATION OF WAITING RESTRICTIONS

SCALE: 1:30000

DATE: 22.01.2021

#### **Key for Waiting Restrictions**

All areas over which the provision of the orders apply are defined by the shaded areas as shown on the following plans plus a contiguous area not indicated on the plans of verge and/or footway between the carriageway edge and the highway boundary. The plans in this schedule are based upon grid references of the Ordnance Survey National Grid defined by the OSGB 36 triangulation.