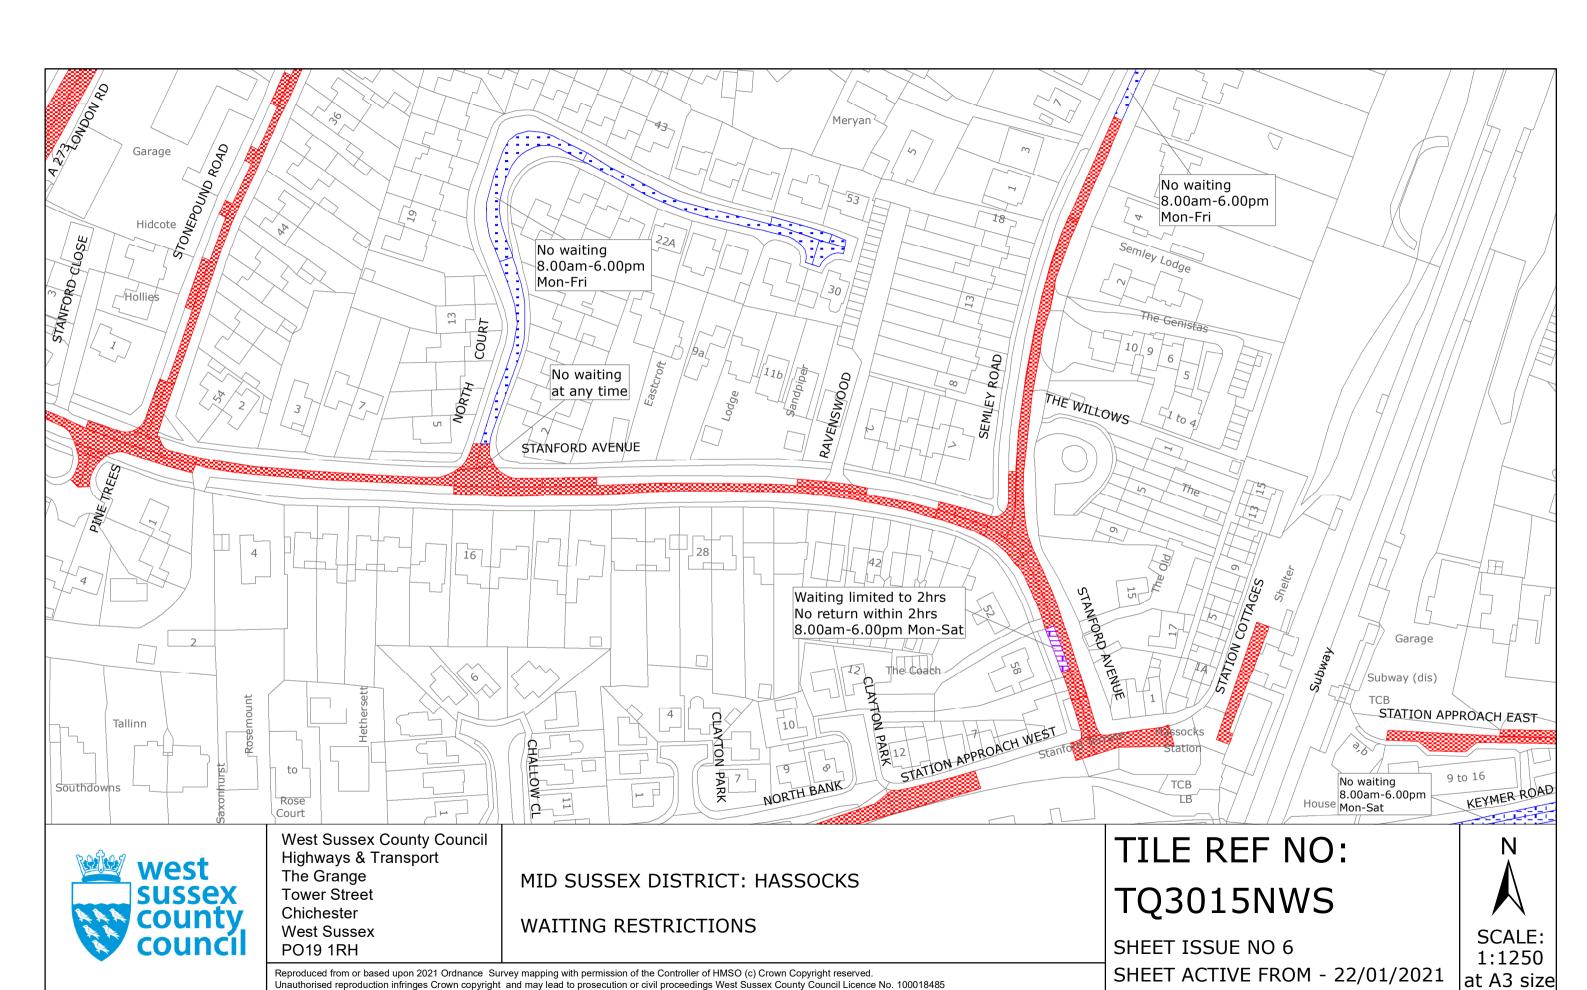

#### FIRST SCHEDULE Plans to be Replaced

TQ3015NES (Issue Number 6)
TQ3015NWN (Issue Number 3)
TQ3015NWS (Issue Number 5)
TQ3015SEN (Issue Number 6)
TQ3015SES (Issue Number 2)
TQ3015SWN (Issue Number 2)
TQ3115SWN (Issue Number 3)
TQ3115SWS (Issue Number 3)

### SECOND SCHEDULE Replacement Plan

TQ3015NES (Issue Number 7)
TQ3015NWN (Issue Number 4)
TQ3015NWS (Issue Number 6)
TQ3015SEN (Issue Number 7)
TQ3015SES (Issue Number 3)
TQ3015SWN (Issue Number 3)
TQ3115SWN (Issue Number 4)
TQ3115SWS (Issue Number 4)

MID SUSSEX DISTRICT: HASSOCKS

WAITING RESTRICTIONS

Reproduced from or based upon 2021 Ordnance Survey mapping with permission of the Controller of HMSO (c) Crown Copyright reserved.

Unauthorised reproduction infringes Crown copyright and may lead to prosecution or civil proceedings West Sussex County Council Licence No. 100018485

TILE REF NO: TQ3015SWN

SHEET ISSUE NO 3 SHEET ACTIVE FROM - 22/01/2021

MID SUSSEX DISTRICT: HASSOCKS

WAITING RESTRICTIONS

Reproduced from or based upon 2021 Ordnance Survey mapping with permission of the Controller of HMSO (c) Crown Copyright reserved.

Unauthorised reproduction infringes Crown copyright and may lead to prosecution or civil proceedings West Sussex County Council Licence No. 100018485