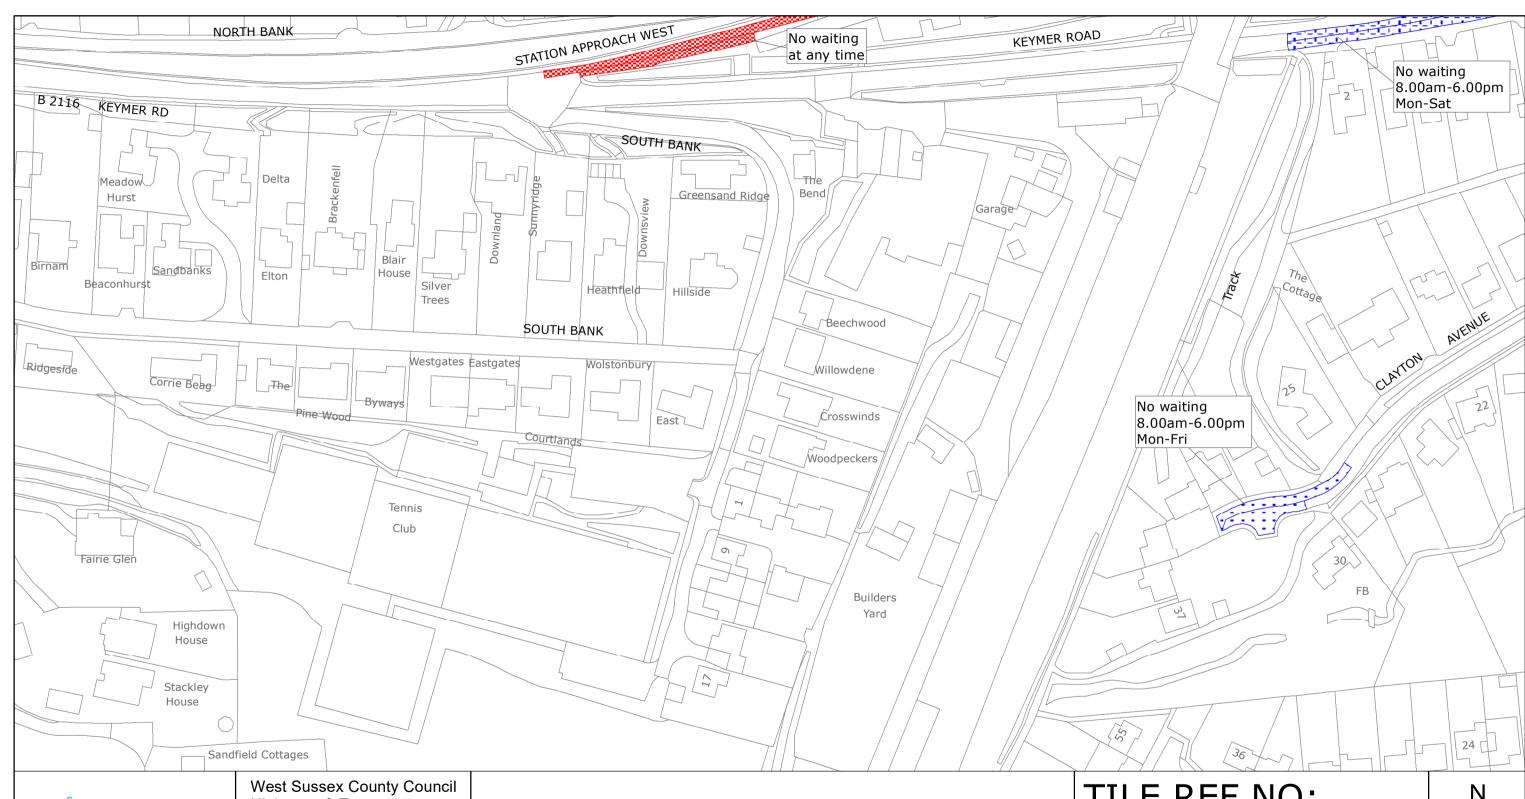

### TILE REF NO: TQ3115NWS

SHEET ISSUE NO 1 SHEET ACTIVE FROM - 22/01/2021

1:1250

at A3 size

SHEET ACTIVE FROM - 22/01/2021

PO19 1RH

Reproduced from or based upon 2021 Ordnance Survey mapping with permission of the Controller of HMSO (c) Crown Copyright reserved.