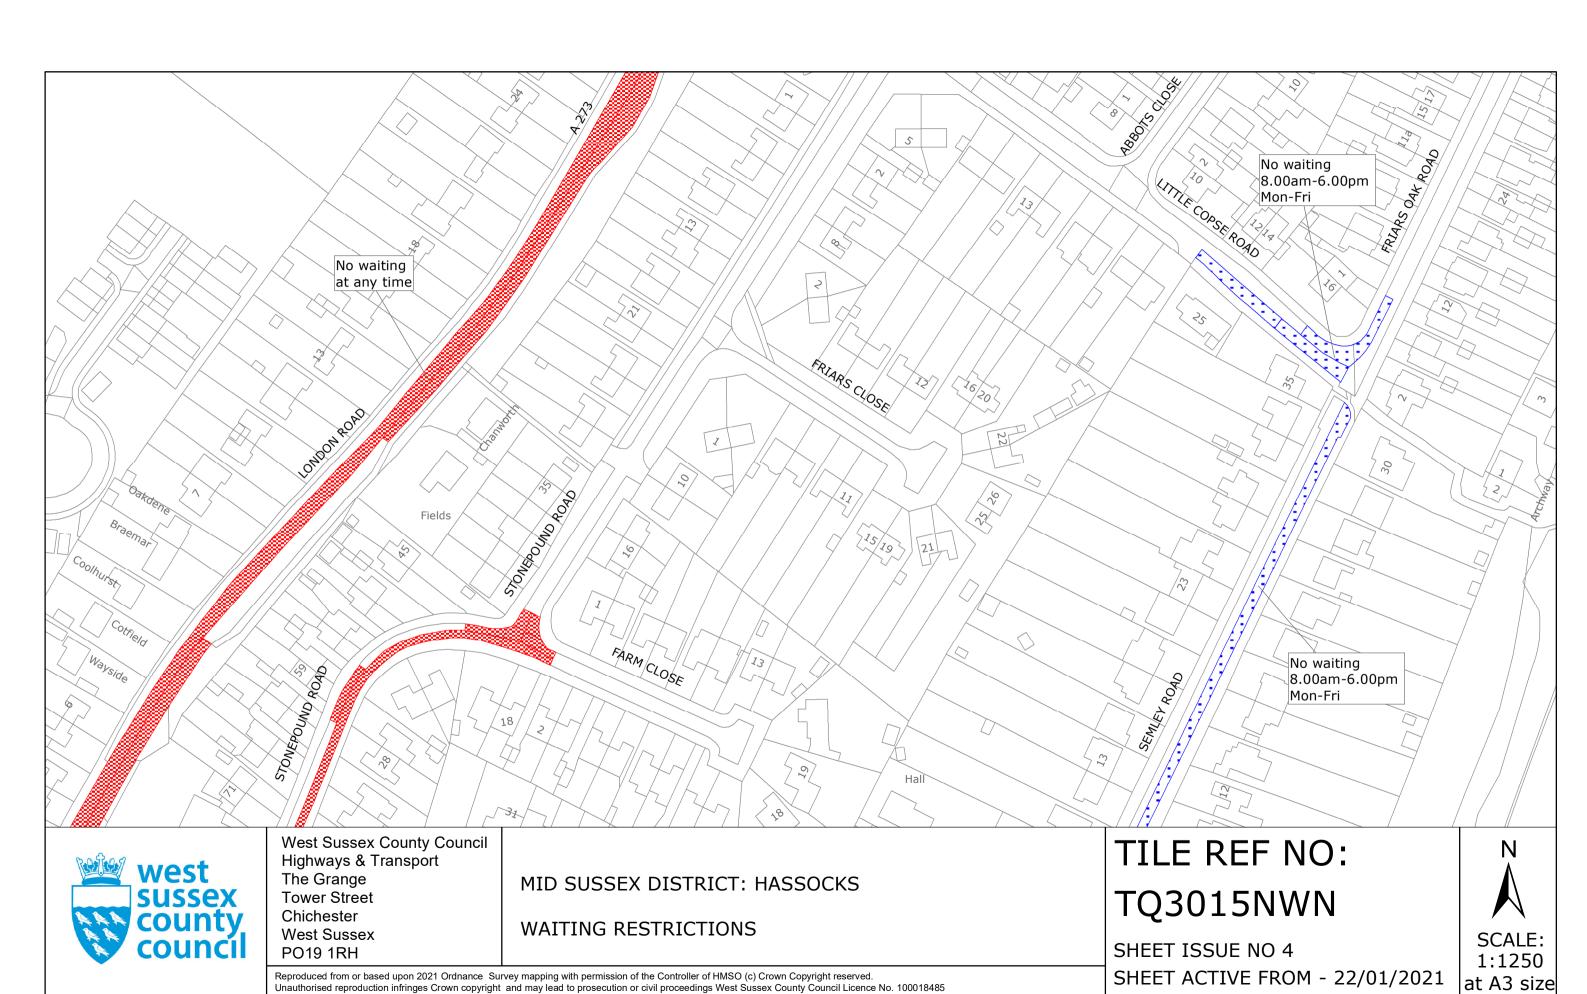

#### FIRST SCHEDULE Plans to be Replaced

TQ3015NES (Issue Number 6)
TQ3015NWN (Issue Number 3)
TQ3015NWS (Issue Number 5)
TQ3015SEN (Issue Number 6)
TQ3015SES (Issue Number 2)
TQ3015SWN (Issue Number 2)
TQ3115SWN (Issue Number 3)
TQ3115SWS (Issue Number 3)

### SECOND SCHEDULE Replacement Plan

TQ3015NES (Issue Number 7)
TQ3015NWN (Issue Number 4)
TQ3015NWS (Issue Number 6)
TQ3015SEN (Issue Number 7)
TQ3015SES (Issue Number 3)
TQ3015SWN (Issue Number 3)
TQ3115SWN (Issue Number 4)
TQ3115SWS (Issue Number 4)