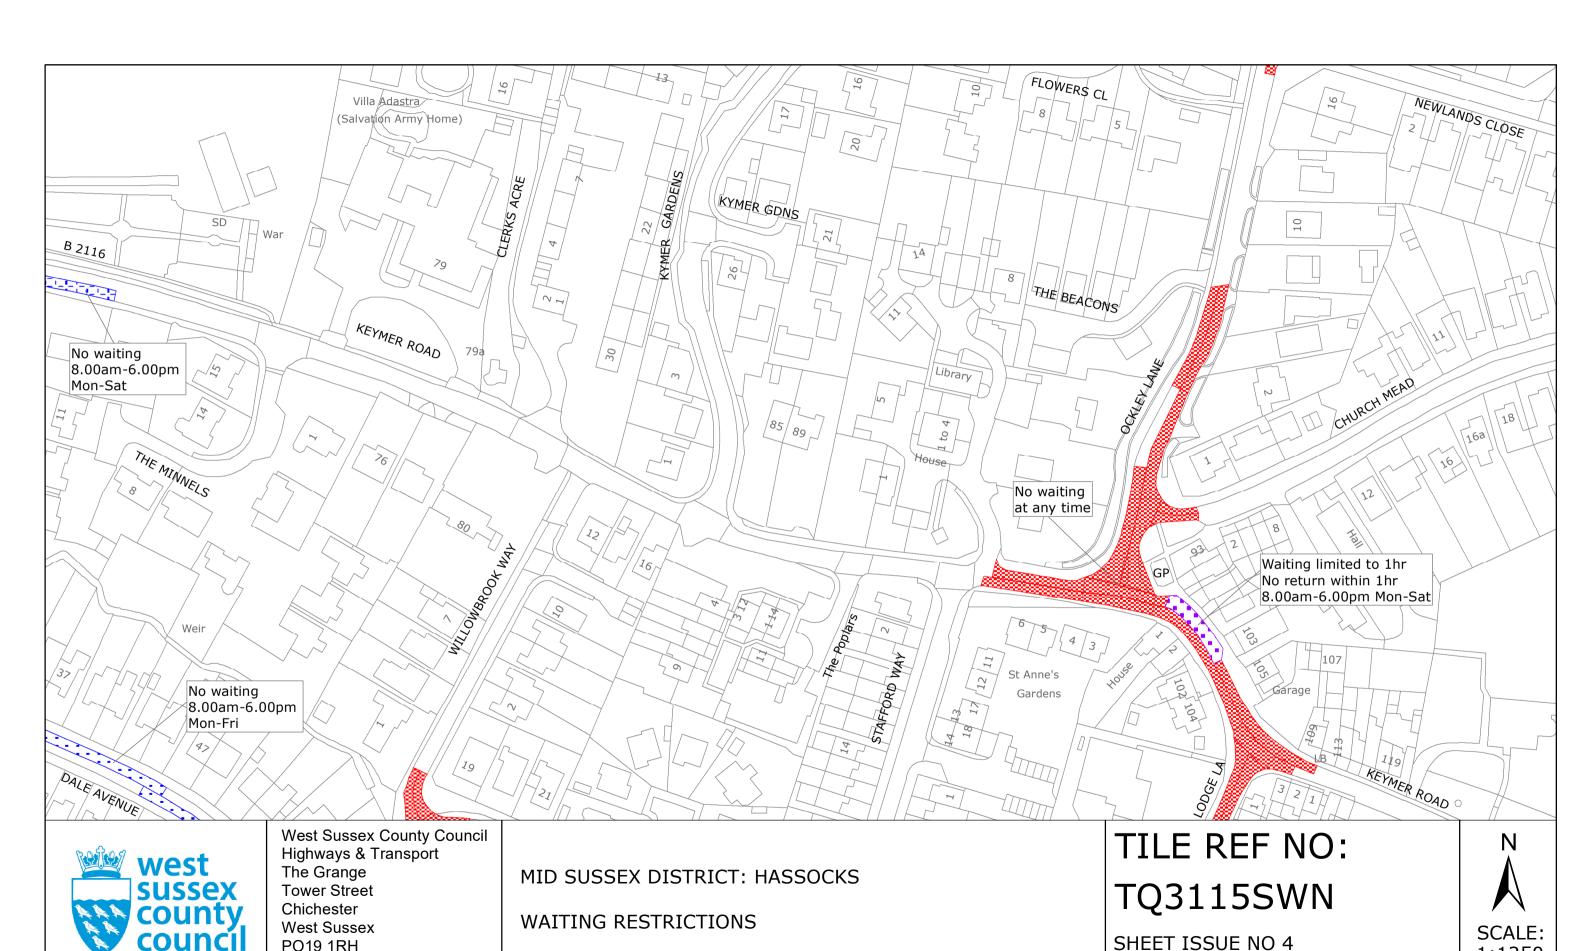

#### FIRST SCHEDULE Plans to be Replaced

TQ3015NES (Issue Number 6)
TQ3015NWN (Issue Number 3)
TQ3015NWS (Issue Number 5)
TQ3015SEN (Issue Number 6)
TQ3015SES (Issue Number 2)
TQ3015SWN (Issue Number 2)
TQ3115SWN (Issue Number 3)
TQ3115SWS (Issue Number 3)

### SECOND SCHEDULE Replacement Plan

TQ3015NES (Issue Number 7)
TQ3015NWN (Issue Number 4)
TQ3015NWS (Issue Number 6)
TQ3015SEN (Issue Number 7)
TQ3015SES (Issue Number 3)
TQ3015SWN (Issue Number 3)
TQ3115SWN (Issue Number 4)
TQ3115SWS (Issue Number 4)