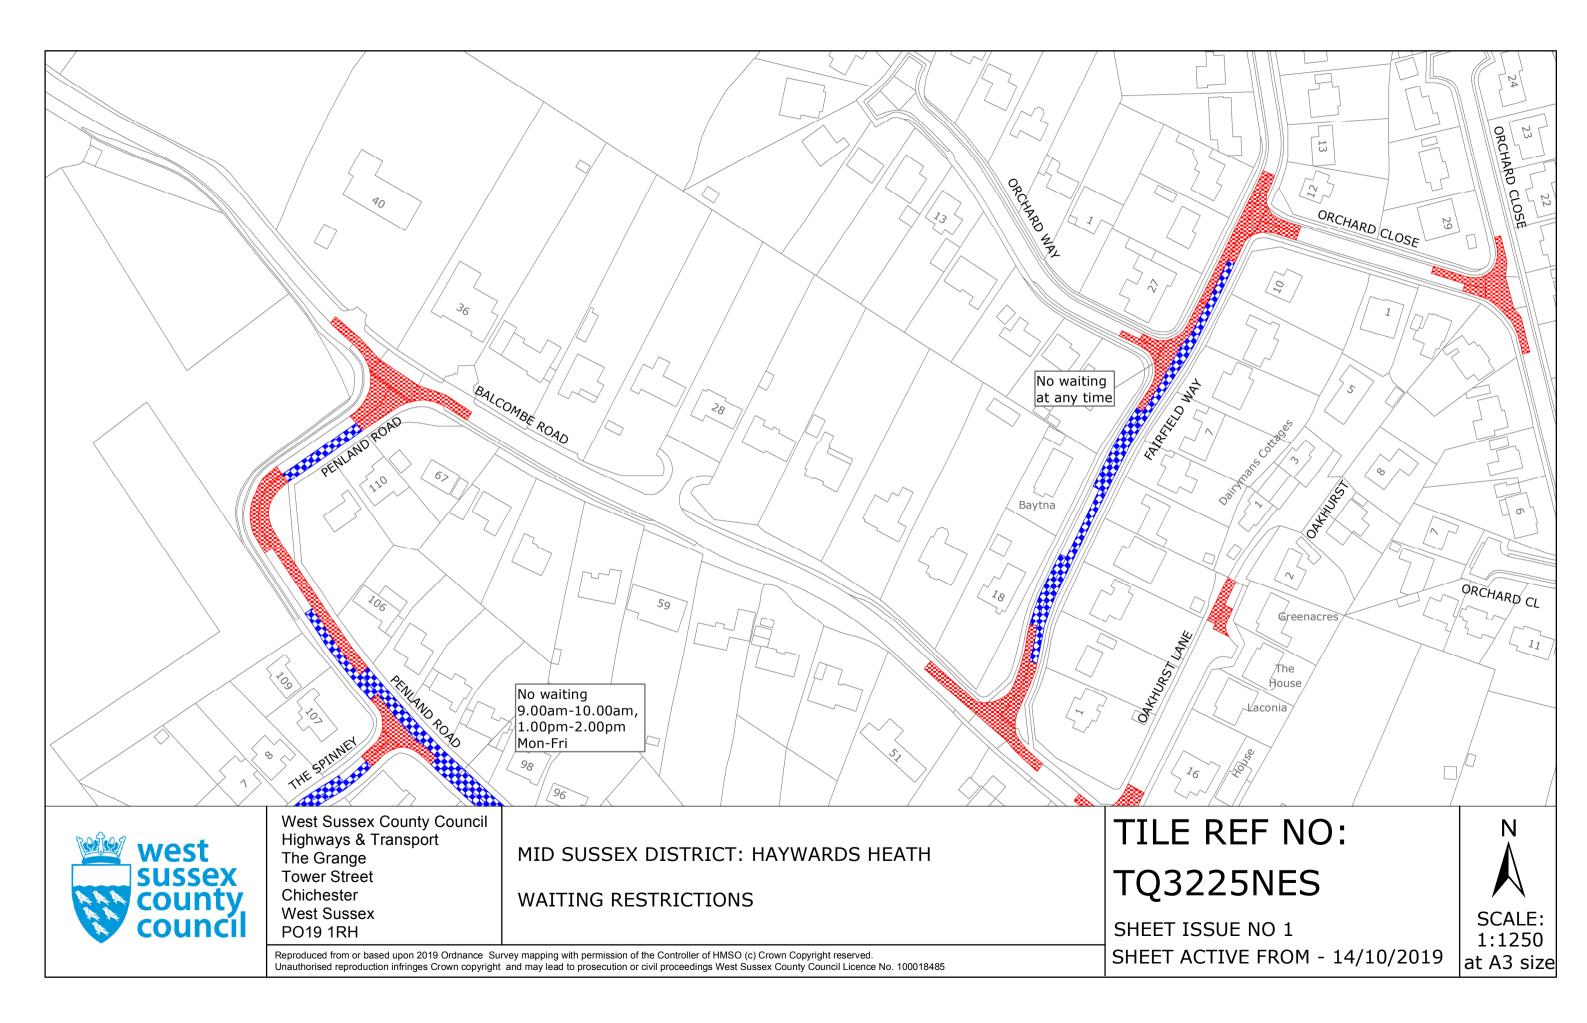

#### THIRD SCHEDULE Plans to be Inserted

TQ3225NES (Issue Number 1)

)

)

THE Common Seal of THE WEST SUSSEX COUNTY COUNCIL was hereto affixed the TEMTH 2019

OCTOBER day of

2000

Authorised Signatory CMS1405-MM