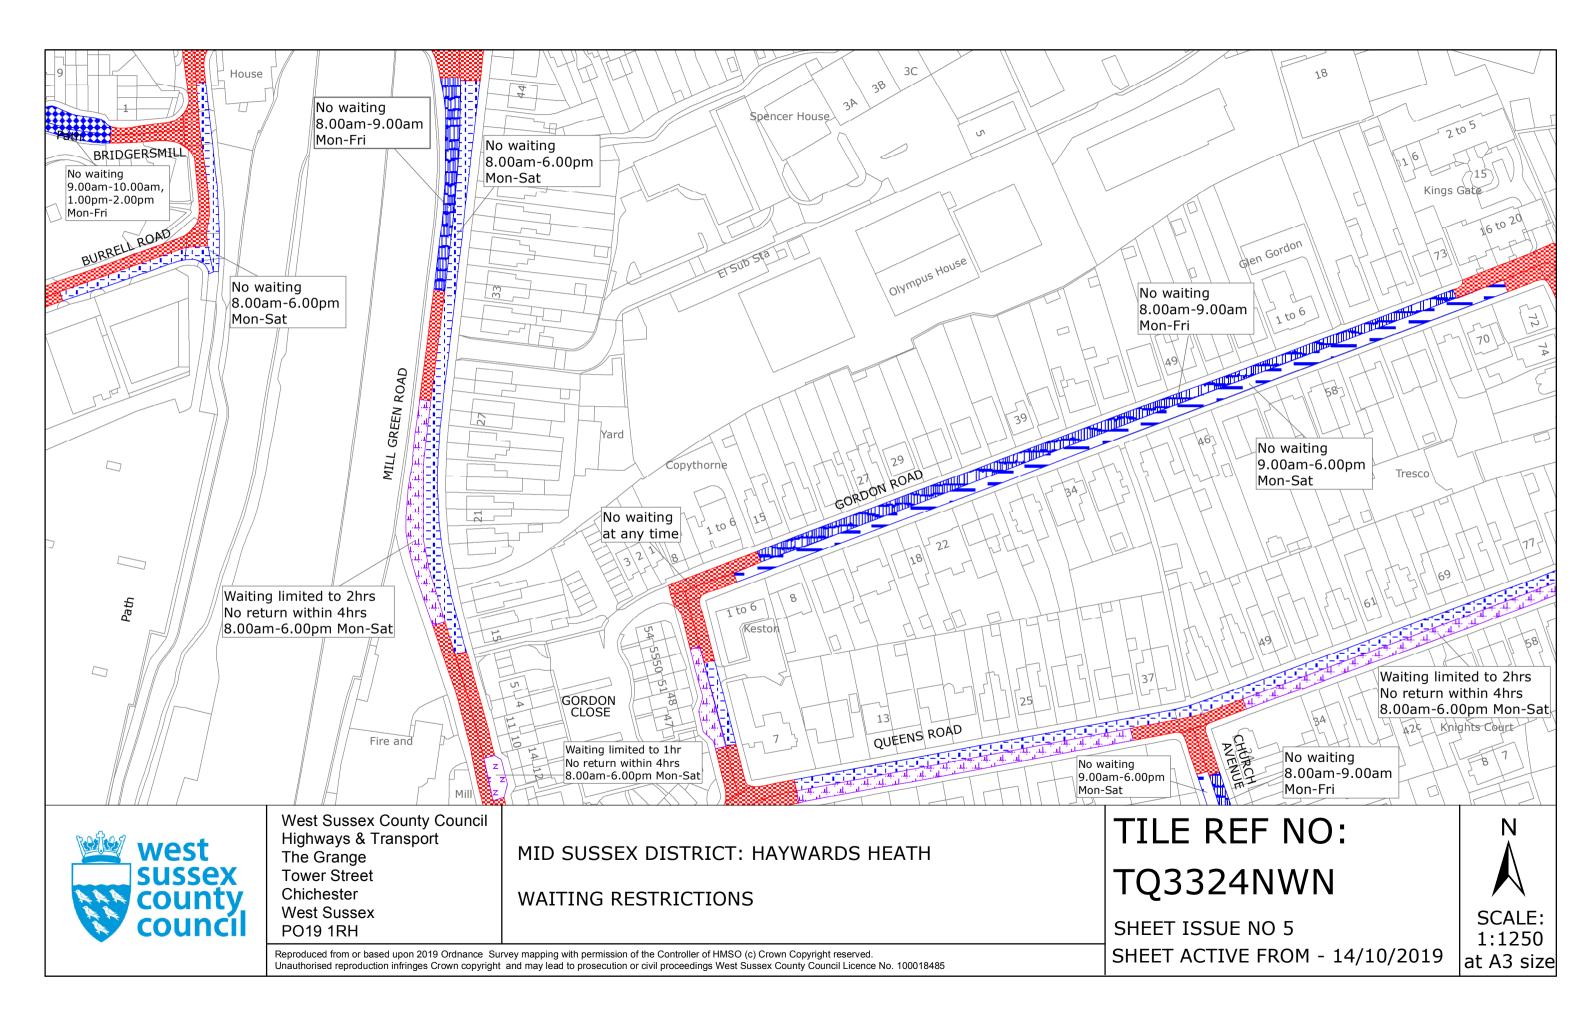

#### FIRST SCHEDULE Plans to be Replaced

TQ3224NEN (Issue Number 4) TQ3224NES (Issue Number 3) TQ3225SEN (Issue Number 3) <del>TQ3225SES (Issue Number 4)</del> TQ3324NWN (Issue Number 4) TQ3324NWS (Issue Number 4)

#### SECOND SCHEDULE Replacement Plans

TQ3224NEN (Issue Number 5) TQ3224NES (Issue Number 4) TQ3225SEN (Issue Number 4) TQ3225SES (Issue Number 5) TQ3324NWN (Issue Number 5) TQ3324NWS (Issue Number 5)