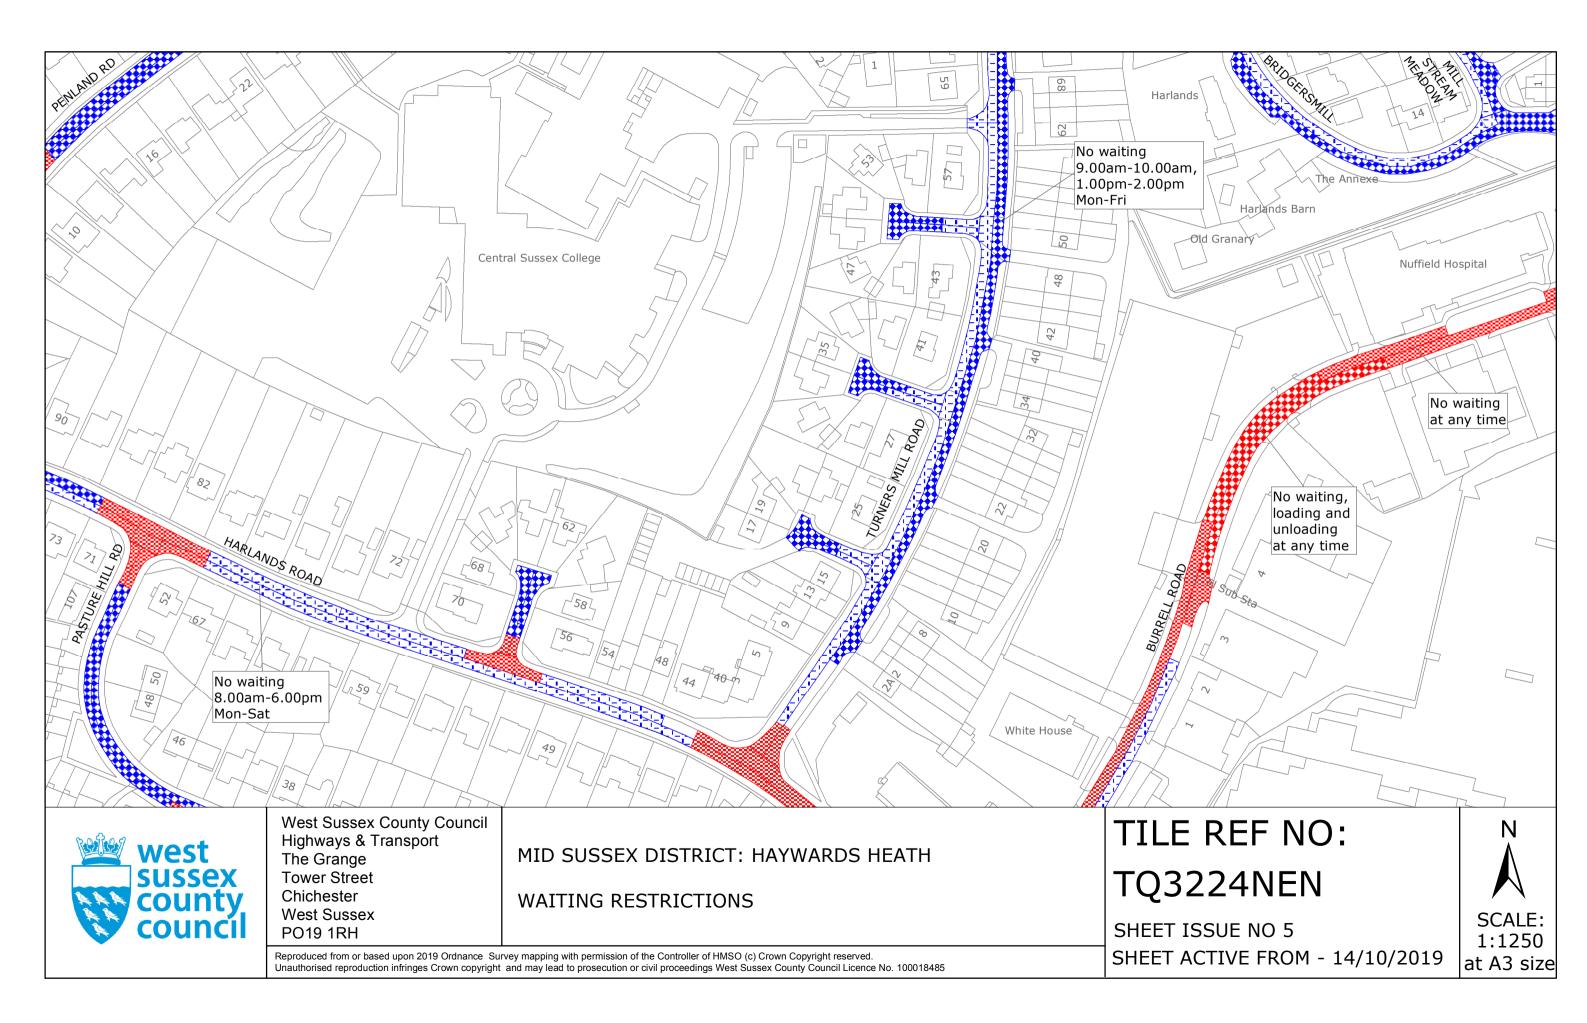

#### FIRST SCHEDULE Plans to be Replaced

TQ3224NEN (Issue Number 4) TQ3224NES (Issue Number 3) TQ3225SEN (Issue Number 3) <del>TQ3225SES (Issue Number 4)</del> TQ3324NWN (Issue Number 4) TQ3324NWS (Issue Number 4)

#### SECOND SCHEDULE Replacement Plans

TQ3224NEN (Issue Number 5) TQ3224NES (Issue Number 4) TQ3225SEN (Issue Number 4) TQ3225SES (Issue Number 5) TQ3324NWN (Issue Number 5) TQ3324NWS (Issue Number 5)