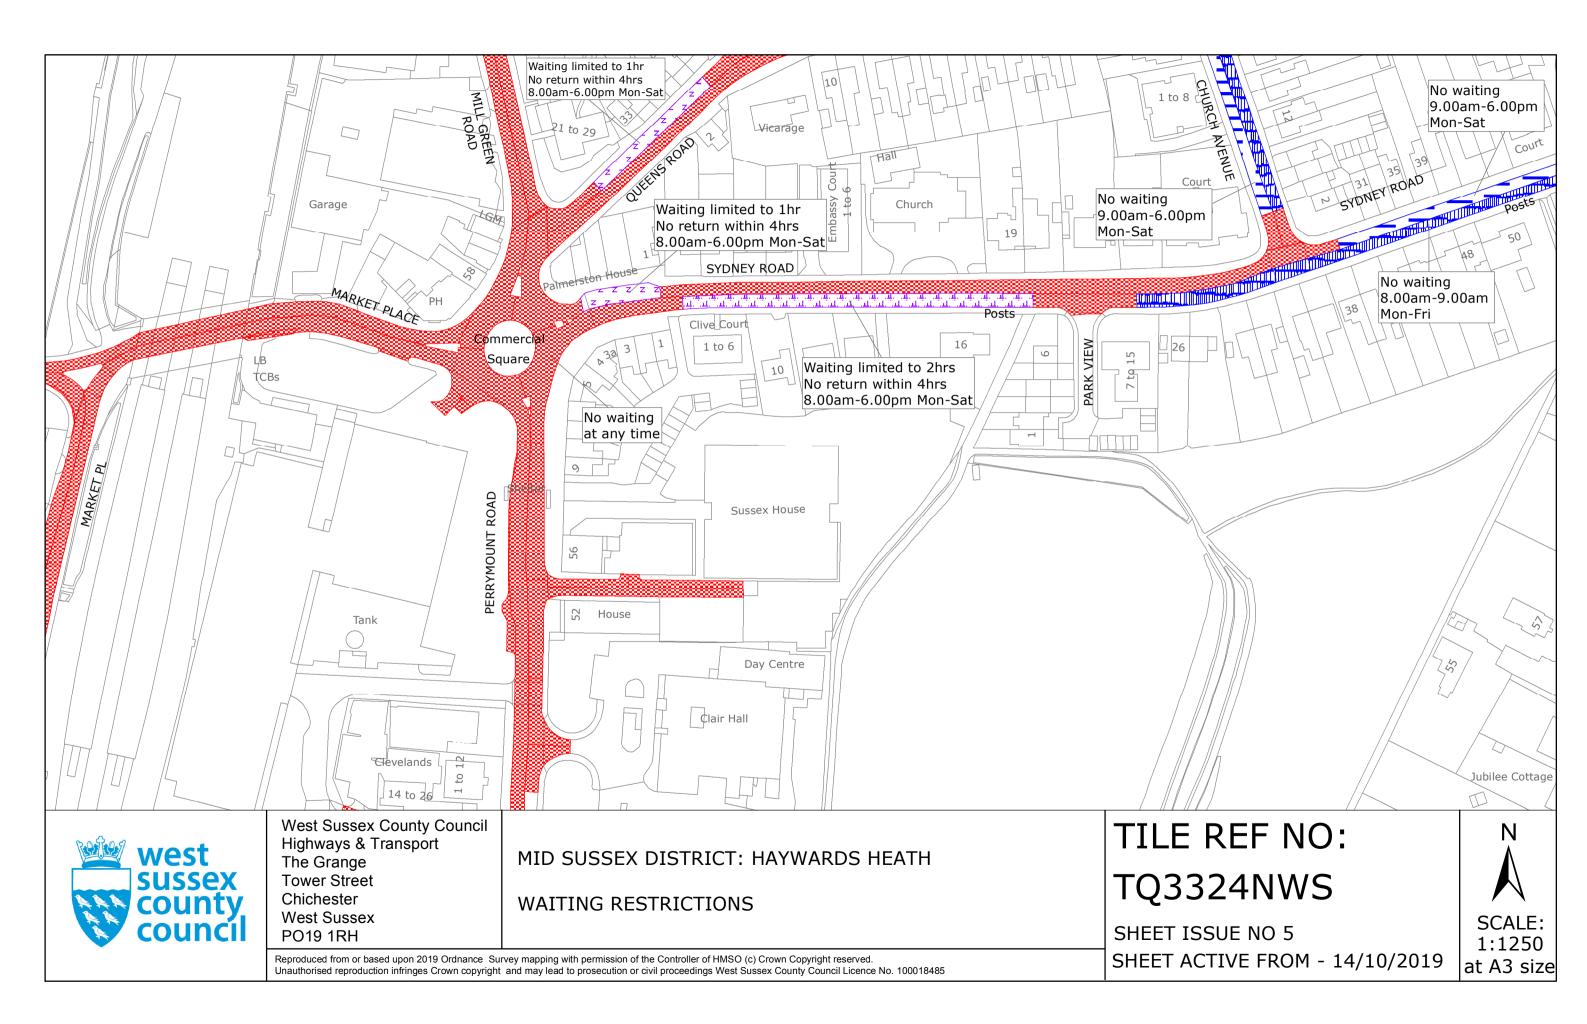

#### FIRST SCHEDULE Plans to be Replaced

TQ3224NEN (Issue Number 4) TQ3224NES (Issue Number 3) TQ3225SEN (Issue Number 3) <del>TQ3225SES (Issue Number 4)</del> TQ3324NWN (Issue Number 4) TQ3324NWS (Issue Number 4)

#### SECOND SCHEDULE Replacement Plans

TQ3224NEN (Issue Number 5) TQ3224NES (Issue Number 4) TQ3225SEN (Issue Number 4) TQ3225SES (Issue Number 5) TQ3324NWN (Issue Number 5) TQ3324NWS (Issue Number 5)