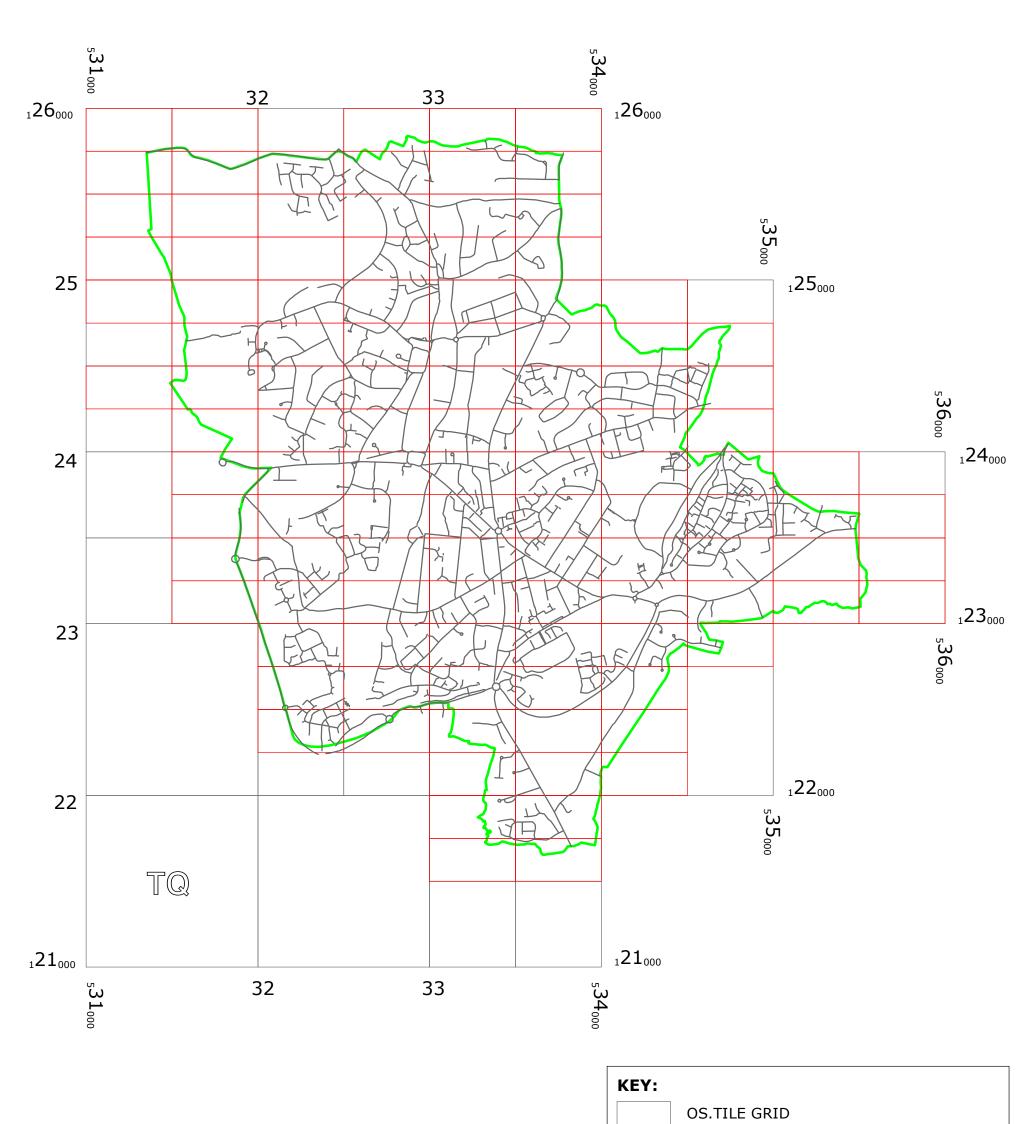

## **HAYWARDS HEATH: LOCATION OF WAITING RESTRICTIONS**

|                                     |                                                                                                                           | PARKING TILE GRID   Image: Description of the second seco | RESTRICTIONS                       |   |
|-------------------------------------|---------------------------------------------------------------------------------------------------------------------------|------------------------------------------------------------------------------------------------------------------------------------------------------------------------------------------------------------------------------------------------------------------------------------------------------------------------------------------------------------------------------------------------------------------------------------------------------------------------------------------------------------------------------------------------------------------------------------------------------------------------------------------------------------------------------------------------------------------------------------------------------------------------------------------------------------------------------------------------------------------------------------------------------------------------------------------------------------------------------------------------------------------------------------------------------------------------------------------------------------------------------------------------------------------------------------------------------------------------------------------------------------------------------------------------------------------------------------------------------------------------------------------------------------------------------------------------------------------------------------------------------------------------------------------------------------------------------------------------------------------------------------------------------------------------------------------------------------------------------------------------------------------------------------------------------------------------------------------------------------------------------------------------------------------------------------------------------------------------------------------------------------------------------------------------------------------------------|------------------------------------|---|
| west<br>sussex<br>county<br>council | West Sussex County Council<br>Highways & Transport<br>The Grange<br>Tower Street<br>Chichester<br>West Sussex<br>PO19 1RH | WEST SUSSEX COUNTY COUNCIL<br>((MID SUSSEX DISTRICT) (PARKING PLACES &<br>TRAFFIC REGULATION)(CONSOLIDATION N0.2) ORDE<br>(HAYWARDS HEATH: WESTERN PARKING REVIEW)<br>ORDER 2019<br>LOCATION OF WAITING RESTRICTIONS                                                                                                                                                                                                                                                                                                                                                                                                                                                                                                                                                                                                                                                                                                                                                                                                                                                                                                                                                                                                                                                                                                                                                                                                                                                                                                                                                                                                                                                                                                                                                                                                                                                                                                                                                                                                                                                         |                                    | N |
|                                     | I Unauthorised reproduction intringes Crown copyright and may lead to prosecution or civil proceedings                    |                                                                                                                                                                                                                                                                                                                                                                                                                                                                                                                                                                                                                                                                                                                                                                                                                                                                                                                                                                                                                                                                                                                                                                                                                                                                                                                                                                                                                                                                                                                                                                                                                                                                                                                                                                                                                                                                                                                                                                                                                                                                              | SCALE: 1:22000<br>DATE: 14/10/2019 |   |

### **Key for Waiting Restrictions**

All areas over which the provision of the orders apply are defined by the shaded areas as shown on the following plans plus a contiguous area not indicated on the plans of verge and/or footway between the carriageway edge and the highway boundary. The plans in this schedule are based upon grid references of the Ordnance Survey National Grid defined by the OSGB 36 triangulation.