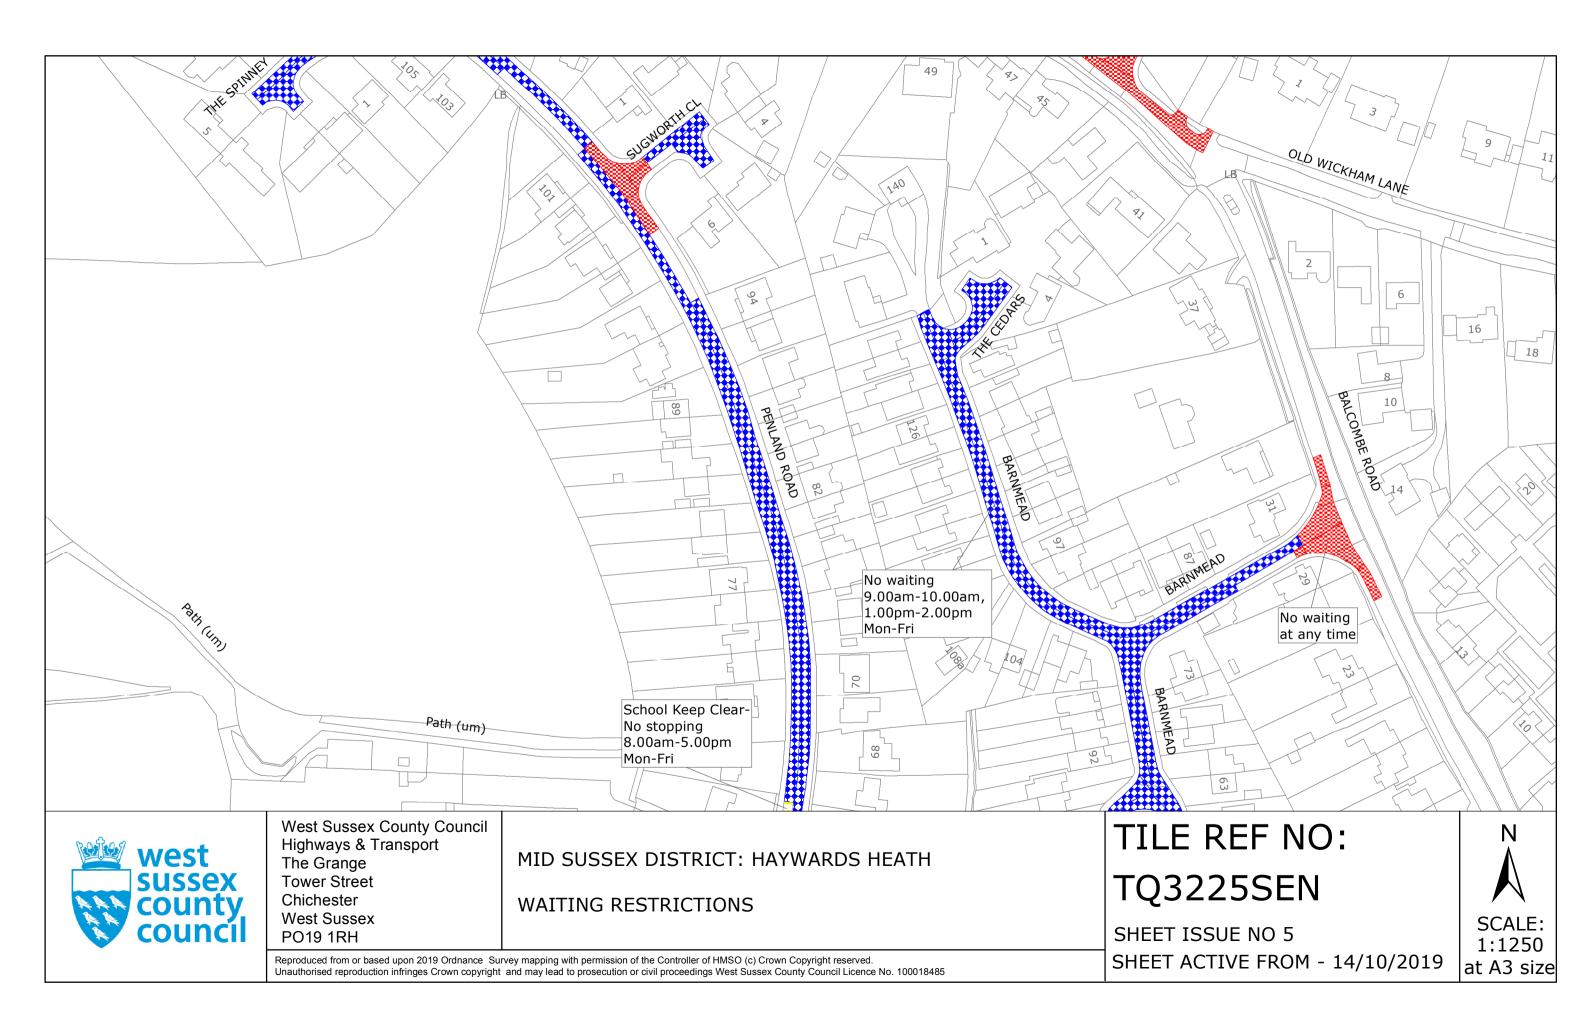

#### FIRST SCHEDULE Plans to be Replaced

TQ3224NEN (Issue Number 4) TQ3224NES (Issue Number 3) TQ3225SEN (Issue Number 3) <del>TQ3225SES (Issue Number 4)</del> TQ3324NWN (Issue Number 4) TQ3324NWS (Issue Number 4)

#### SECOND SCHEDULE Replacement Plans

TQ3224NEN (Issue Number 5) TQ3224NES (Issue Number 4) TQ3225SEN (Issue Number 4) TQ3225SES (Issue Number 5) TQ3324NWN (Issue Number 5) TQ3324NWS (Issue Number 5)