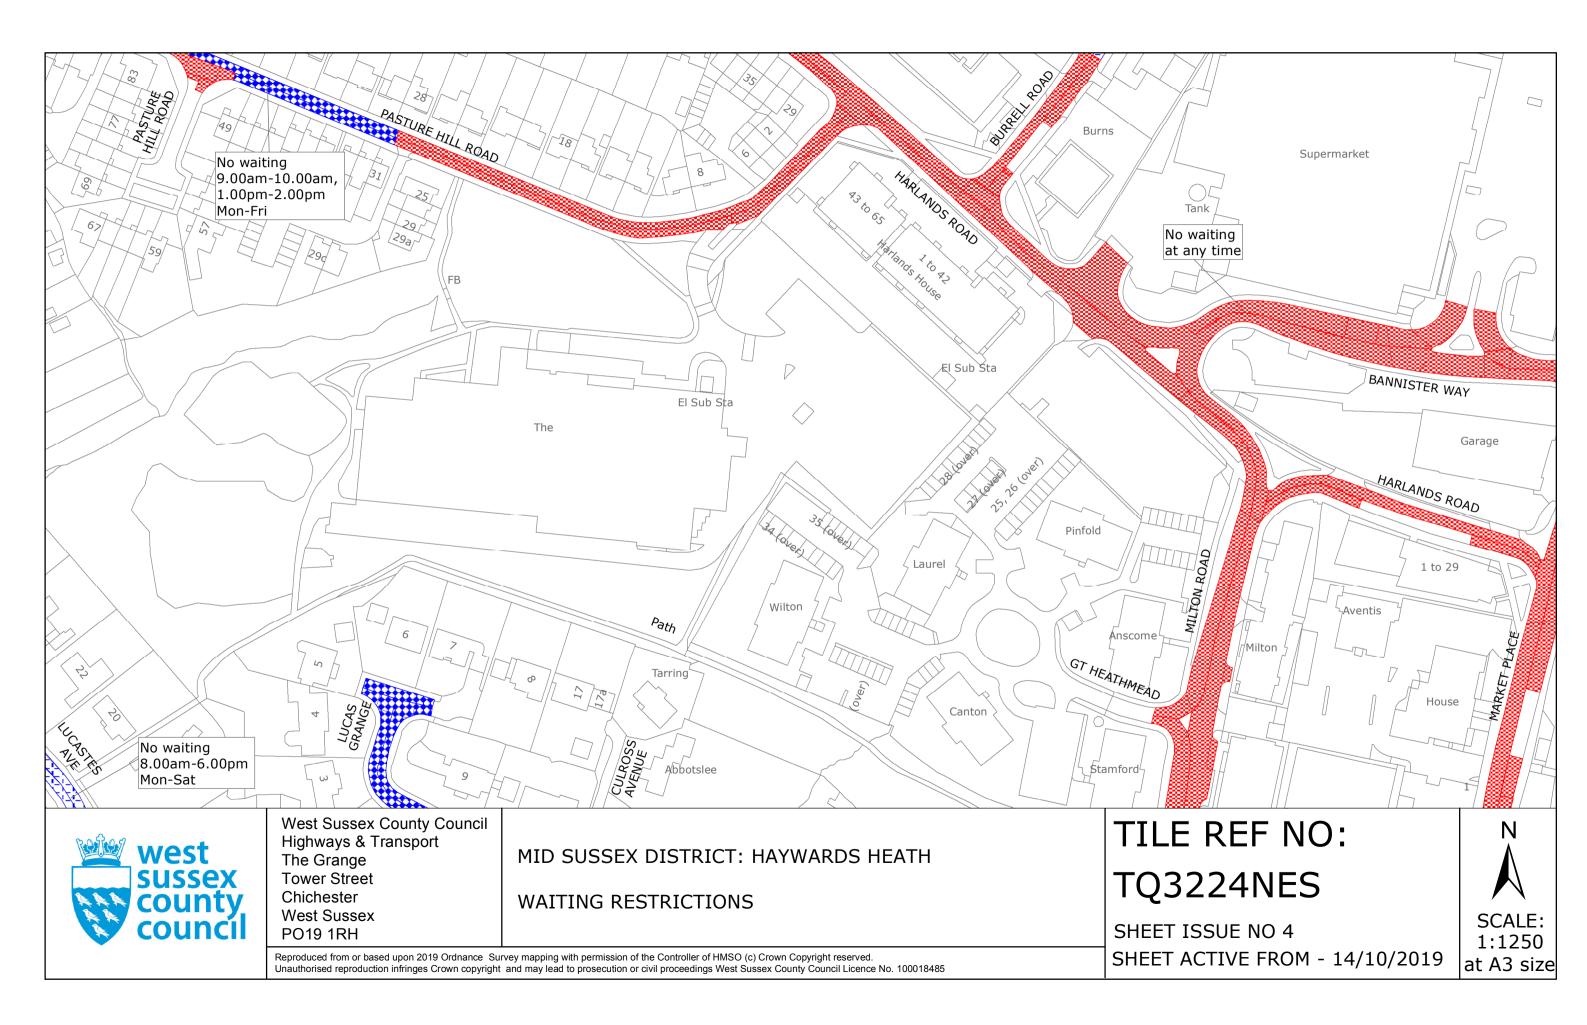

#### FIRST SCHEDULE Plans to be Replaced

TQ3224NEN (Issue Number 4) TQ3224NES (Issue Number 3) TQ3225SEN (Issue Number 3) <del>TQ3225SES (Issue Number 4)</del> TQ3324NWN (Issue Number 4) TQ3324NWS (Issue Number 4)

#### SECOND SCHEDULE Replacement Plans

TQ3224NEN (Issue Number 5) TQ3224NES (Issue Number 4) TQ3225SEN (Issue Number 4) TQ3225SES (Issue Number 5) TQ3324NWN (Issue Number 5) TQ3324NWS (Issue Number 5)