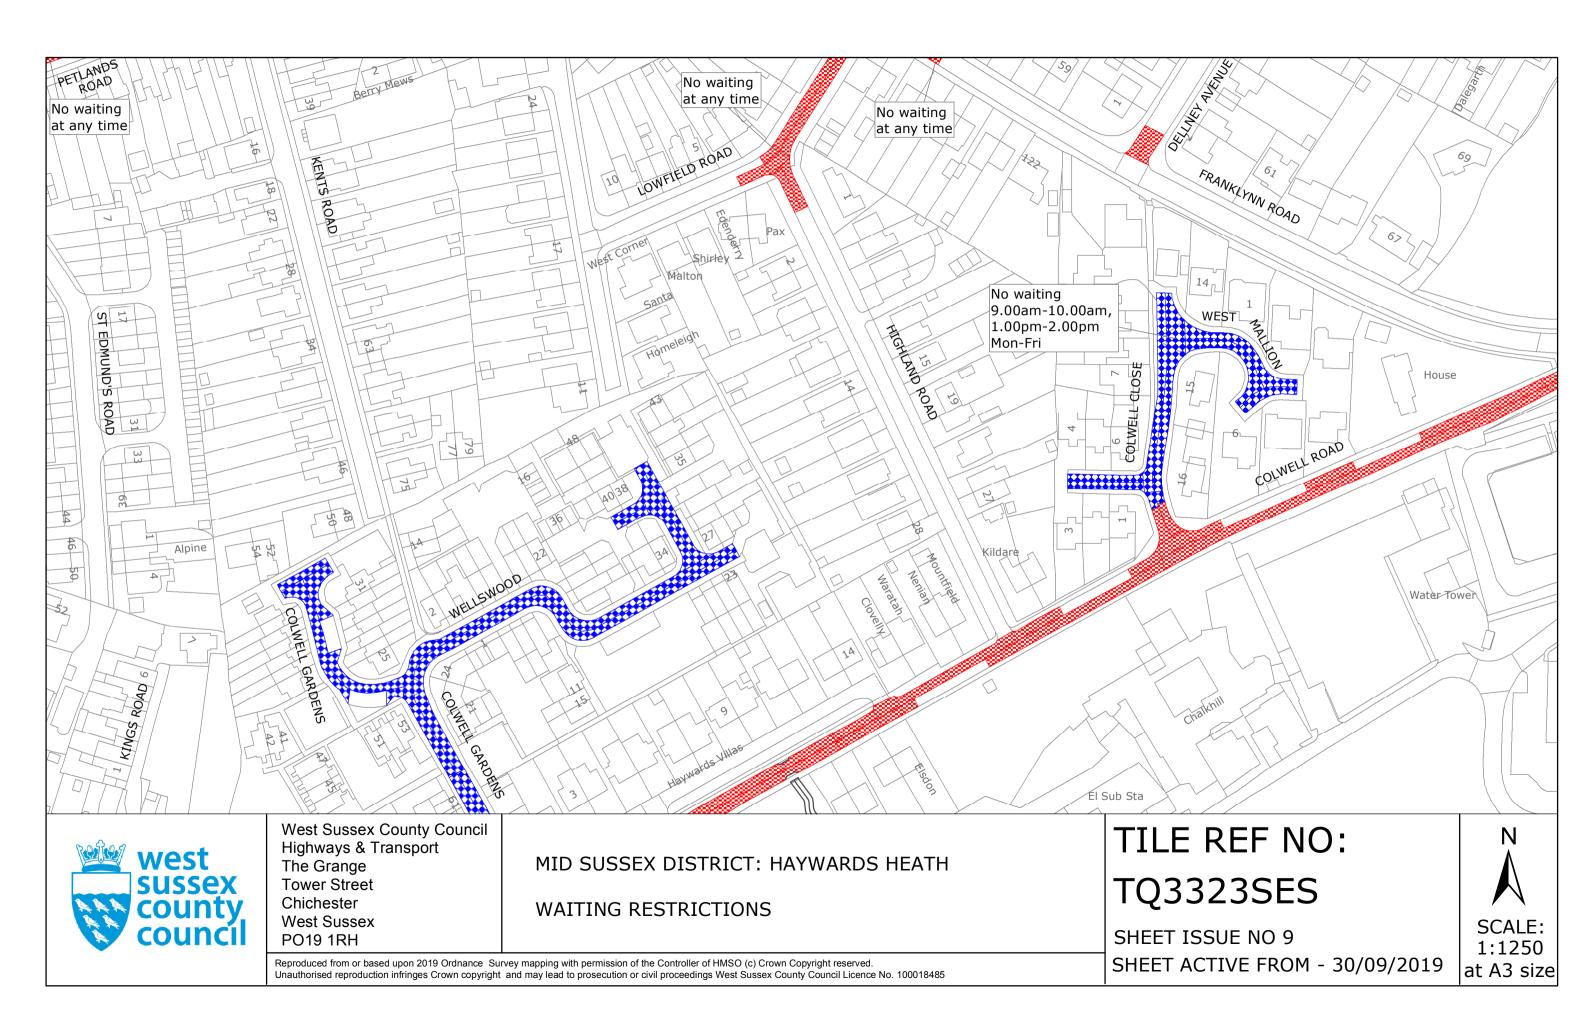

#### FIRST SCHEDULE Plan to be Replaced

TQ3323SES (Issue Number 8)

### SECOND SCHEDULE **Replacement Plan**

TQ3323SES (Issue Number 9)

)

)

THE Common Seal of THE WEST SUSSEX COUNTY COUNCIL was hereto affixed the

TWENTY SINTH day of 2019 SEPTEMBER

Authorised Signatory CMS9017-MM