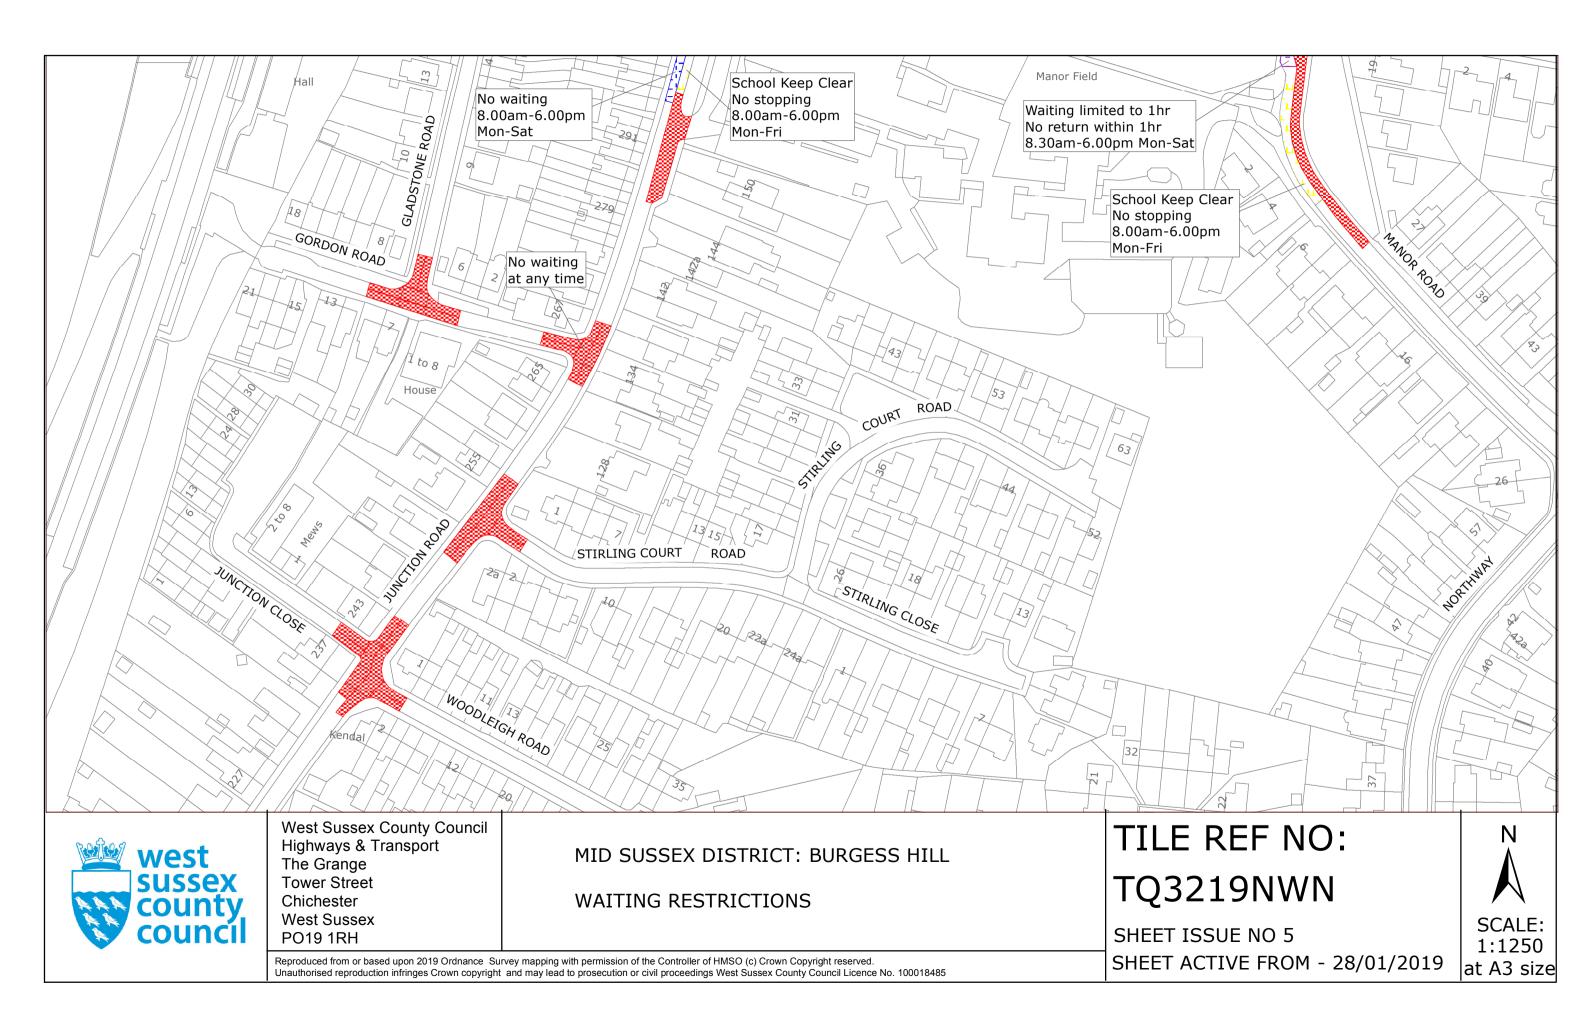

#### FIRST SCHEDULE Plans to be Replaced

TQ3120SES (Issue Number 5) TQ3219NWN (Issue Number 4) TQ3219NWS (Issue Number 3) TQ3220SWN (Issue Number 2) TQ3220SWS (Issue Number 4)

#### SECOND SCHEDULE Replacement Plans

TQ3120SES (Issue Number 6) TQ3219NWN (Issue Number 5) TQ3219NWS (Issue Number 4) TQ3220SWN (Issue Number 3) TQ3220SWS (Issue Number 5)