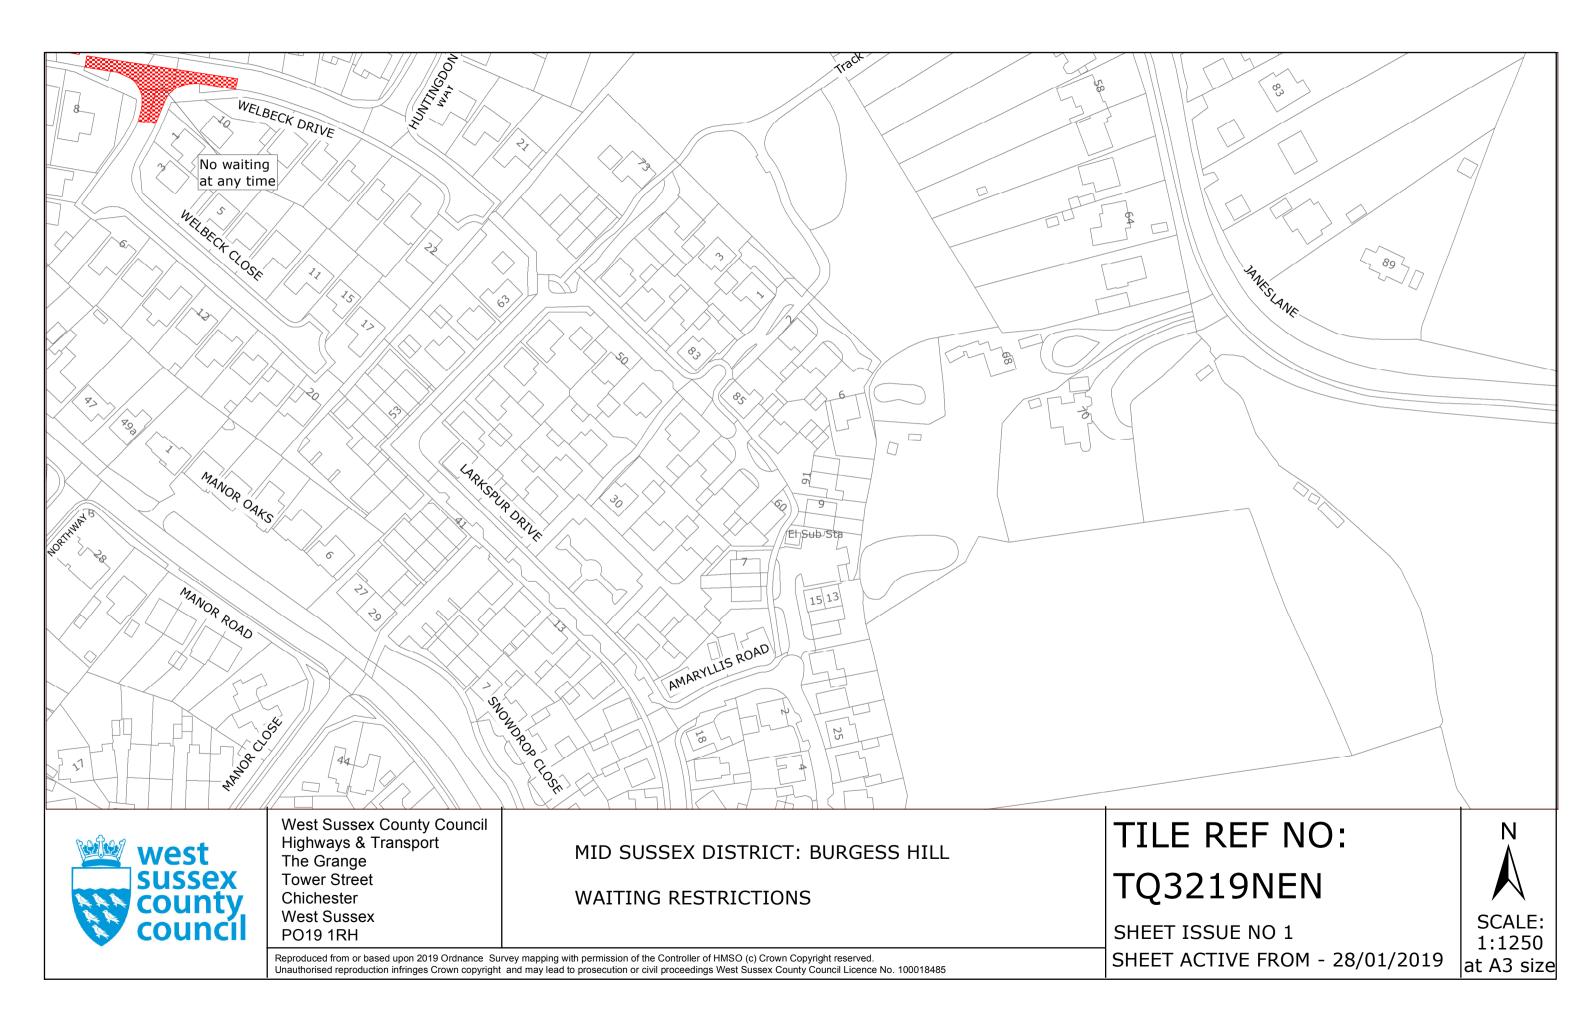

#### THIRD SCHEDULE Plans to be Inserted

TQ3219NEN (Issue Number 1) TQ3220SES (Issue Number 1)

)

)

) )

) )) ) )

)

THE Common Seal of THE WEST SUSSEX COUNTY COUNCIL was hereto affixed the day of Turney Forth