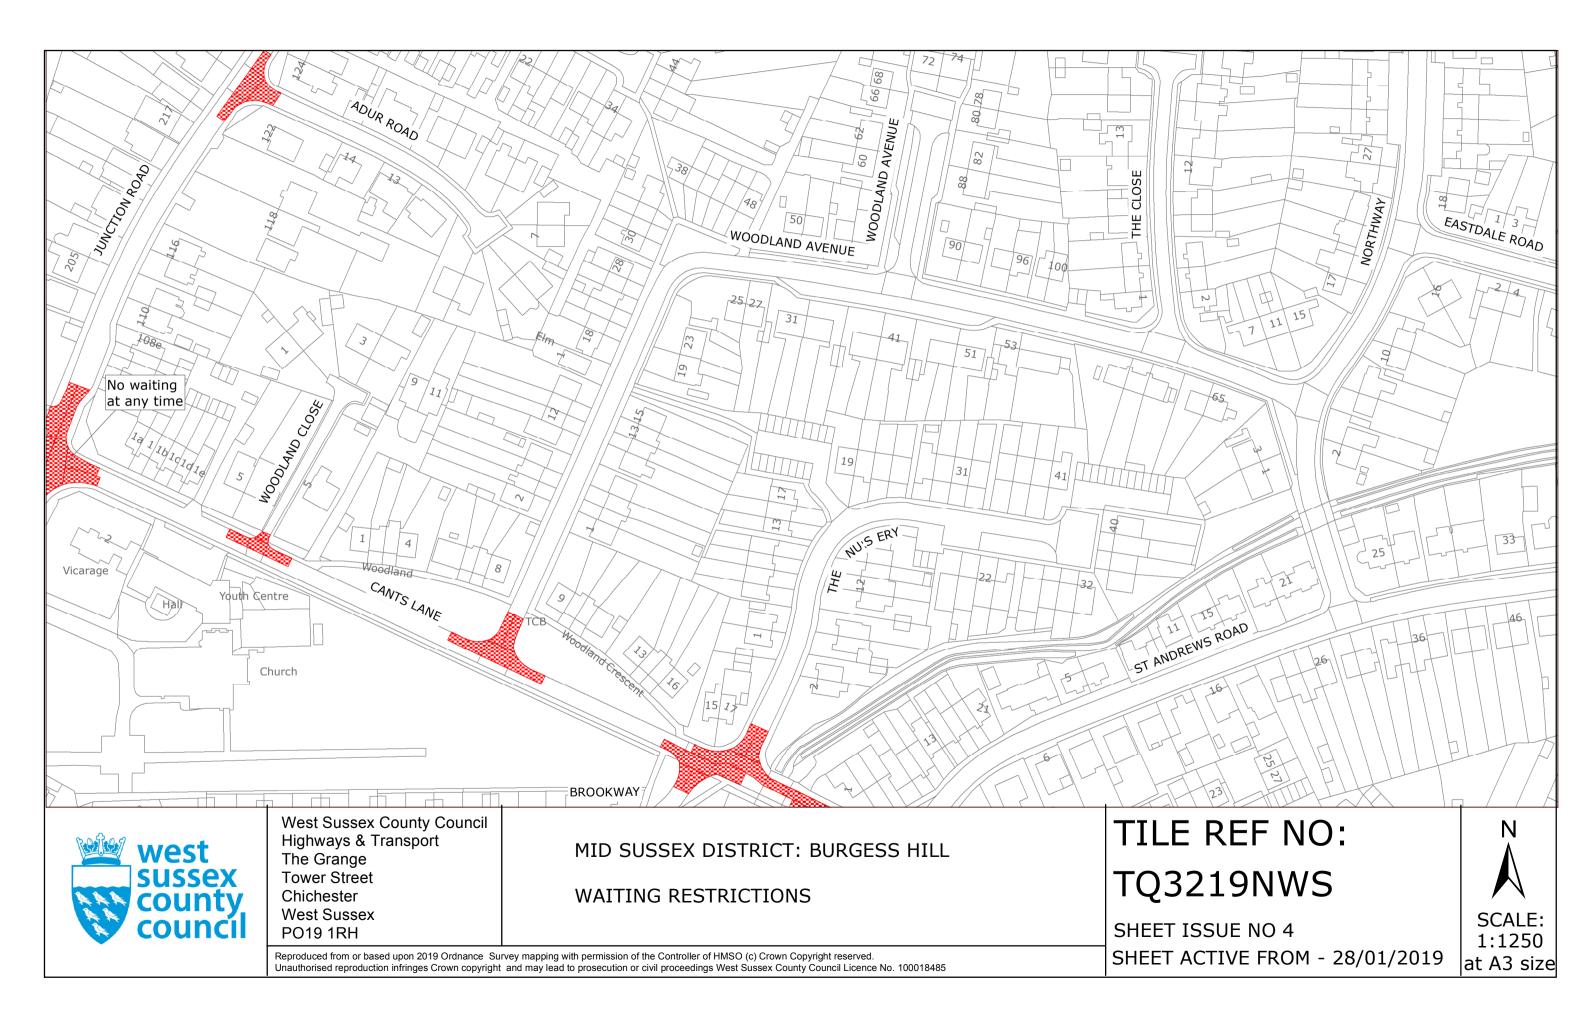

#### FIRST SCHEDULE Plans to be Replaced

TQ3120SES (Issue Number 5) TQ3219NWN (Issue Number 4) TQ3219NWS (Issue Number 3) TQ3220SWN (Issue Number 2) TQ3220SWS (Issue Number 4)

#### SECOND SCHEDULE Replacement Plans

TQ3120SES (Issue Number 6) TQ3219NWN (Issue Number 5) TQ3219NWS (Issue Number 4) TQ3220SWN (Issue Number 3) TQ3220SWS (Issue Number 5)