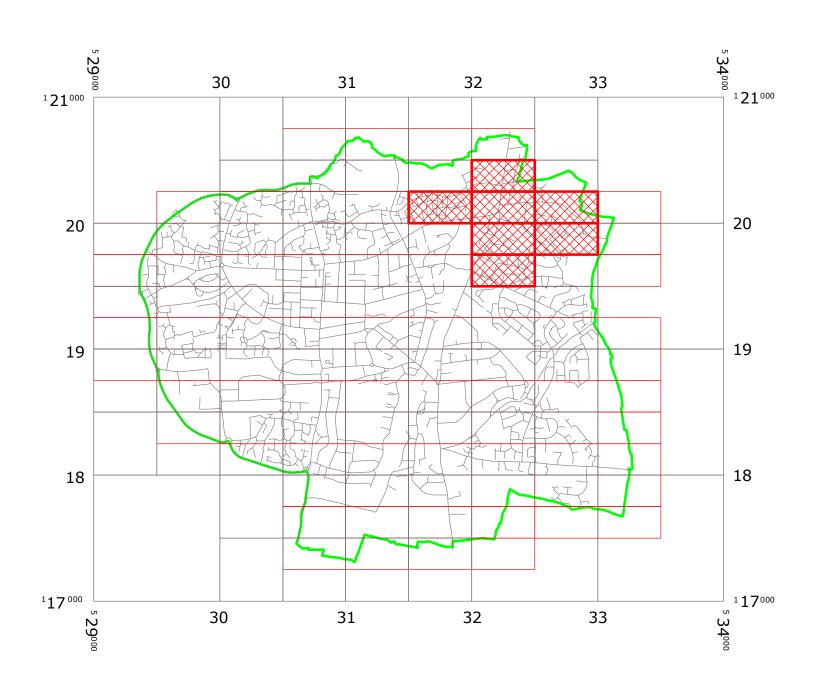

# **BURGESS HILL: LOCATION OF WAITING RESTRICTIONS**

| KEY: |              |
|------|--------------|
|      | OS.TILE GRID |

|                                                                                                     |                                                                                                                                                                                                                                                                                                                                                                                                                                                                 | PARKING TILE GRID   Image: Description of the second seco | RESTRICTIONS     |
|-----------------------------------------------------------------------------------------------------|-----------------------------------------------------------------------------------------------------------------------------------------------------------------------------------------------------------------------------------------------------------------------------------------------------------------------------------------------------------------------------------------------------------------------------------------------------------------|------------------------------------------------------------------------------------------------------------------------------------------------------------------------------------------------------------------------------------------------------------------------------------------------------------------------------------------------------------------------------------------------------------------------------------------------------------------------------------------------------------------------------------------------------------------------------------------------------------------------------------------------------------------------------------------------------------------------------------------------------------------------------------------------------------------------------------------------------------------------------------------------------------------------------------------------------------------------------------------------------------------------------------------------------------------------------------------------------------------------------------------------------------------------------------------------------------------------------------------------------------------------------------------------------------------------------------------------------------------------------------------------------------------------------------------------------------------------------------------------------------------------------------------------------------------------------------------------------------------------------------------------------------------------------------------------------------------------------------------------------------------------------------------------------------------------------------------------------------------------------------------------------------------------------------------------------------------------------------------------------------------------------------------------------------------------------|------------------|
| west<br>sussex<br>county<br>council                                                                 | West Sussex County Council<br>Highways & Transport<br>The Grange<br>Tower Street<br>Chichester<br>West Sussex<br>PO19 1RH    WEST SUSSEX COUNTY COUNCIL ((MID SUSSEX DISTRICT)<br>(PARKING PLACES AND TRAFFIC REGULATION)<br>(CONSOLIDATION NO. 2) ORDER 2006)<br>(BURGESS HILL: VARIOUS ROADS AMENDMENT) ORDER 2019      Reproduced from or based upon 2018 Ordnance    Survey mapping with permission of the Controller of HMSO (c) Crown Copyright reserved. |                                                                                                                                                                                                                                                                                                                                                                                                                                                                                                                                                                                                                                                                                                                                                                                                                                                                                                                                                                                                                                                                                                                                                                                                                                                                                                                                                                                                                                                                                                                                                                                                                                                                                                                                                                                                                                                                                                                                                                                                                                                                              |                  |
| Unauthorised reproduction infringes Crown copyrig<br>West Sussex County Council Licence No. 1000234 |                                                                                                                                                                                                                                                                                                                                                                                                                                                                 | ight and may lead to prosecution or civil proceedings<br>447                                                                                                                                                                                                                                                                                                                                                                                                                                                                                                                                                                                                                                                                                                                                                                                                                                                                                                                                                                                                                                                                                                                                                                                                                                                                                                                                                                                                                                                                                                                                                                                                                                                                                                                                                                                                                                                                                                                                                                                                                 | DATE: 28/01/2019 |

## **Key for Waiting Restrictions**

All areas over which the provision of the orders apply are defined by the shaded areas as shown on the following plans plus a contiguous area not indicated on the plans of verge and/or footway between the carriageway edge and the highway boundary. The plans in this schedule are based upon grid references of the Ordnance Survey National Grid defined by the OSGB 36 triangulation.