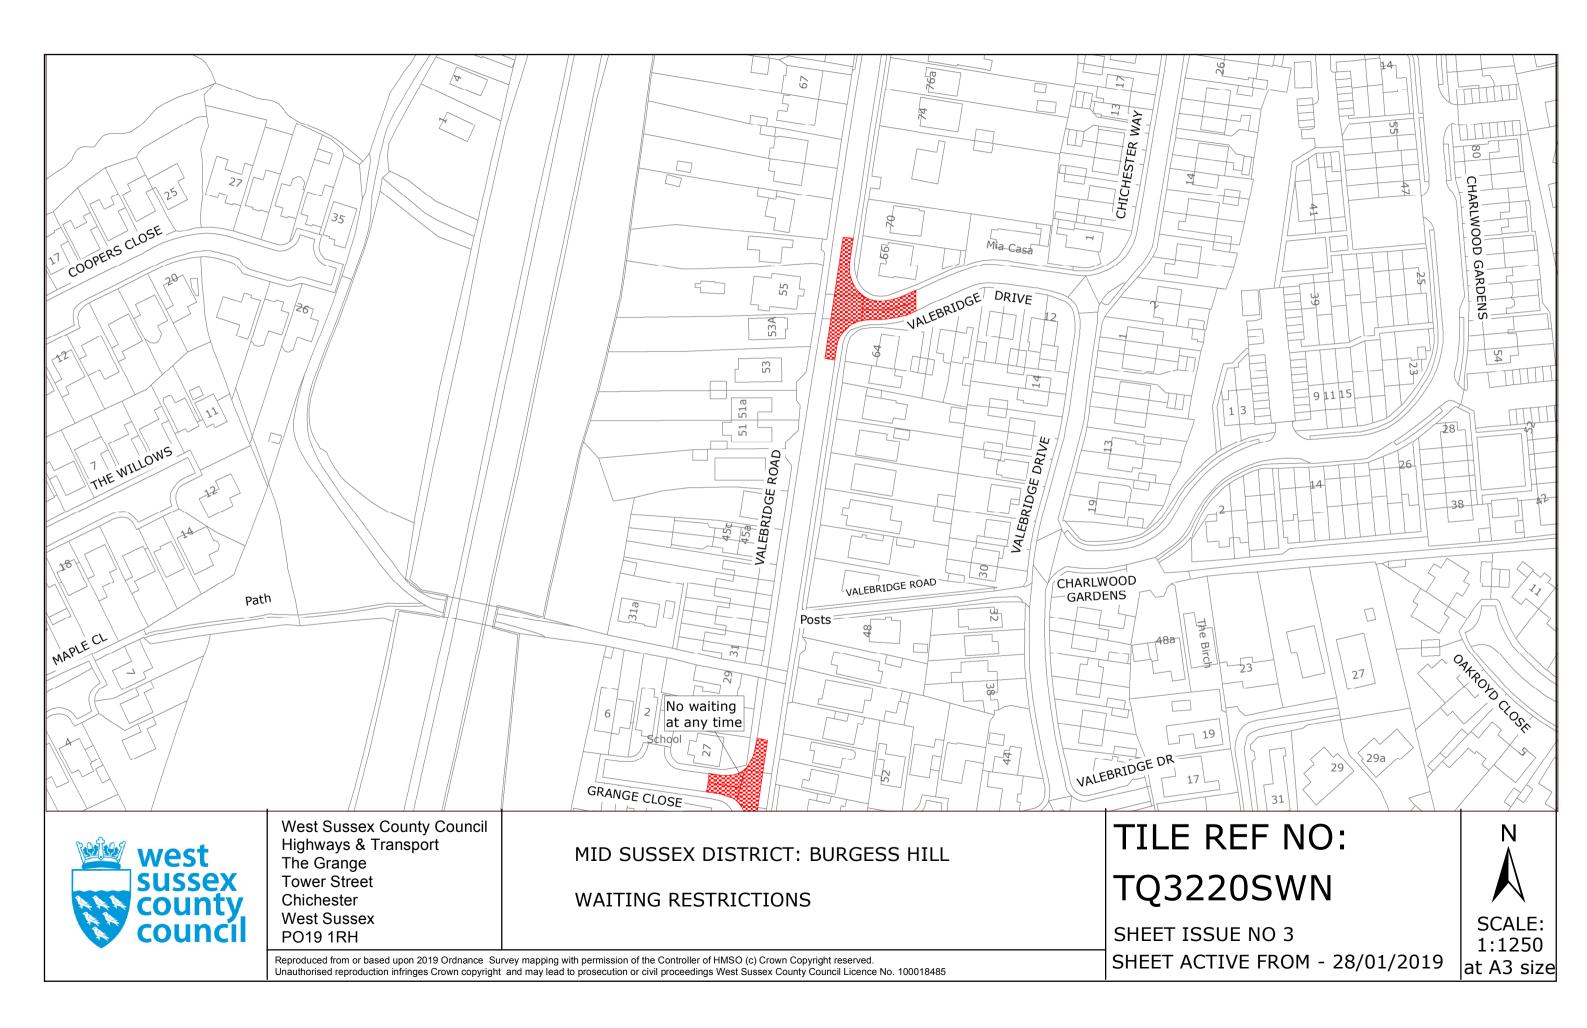

#### FIRST SCHEDULE Plans to be Replaced

TQ3120SES (Issue Number 5) TQ3219NWN (Issue Number 4) TQ3219NWS (Issue Number 3) TQ3220SWN (Issue Number 2) TQ3220SWS (Issue Number 4)

#### SECOND SCHEDULE Replacement Plans

TQ3120SES (Issue Number 6) TQ3219NWN (Issue Number 5) TQ3219NWS (Issue Number 4) TQ3220SWN (Issue Number 3) TQ3220SWS (Issue Number 5)