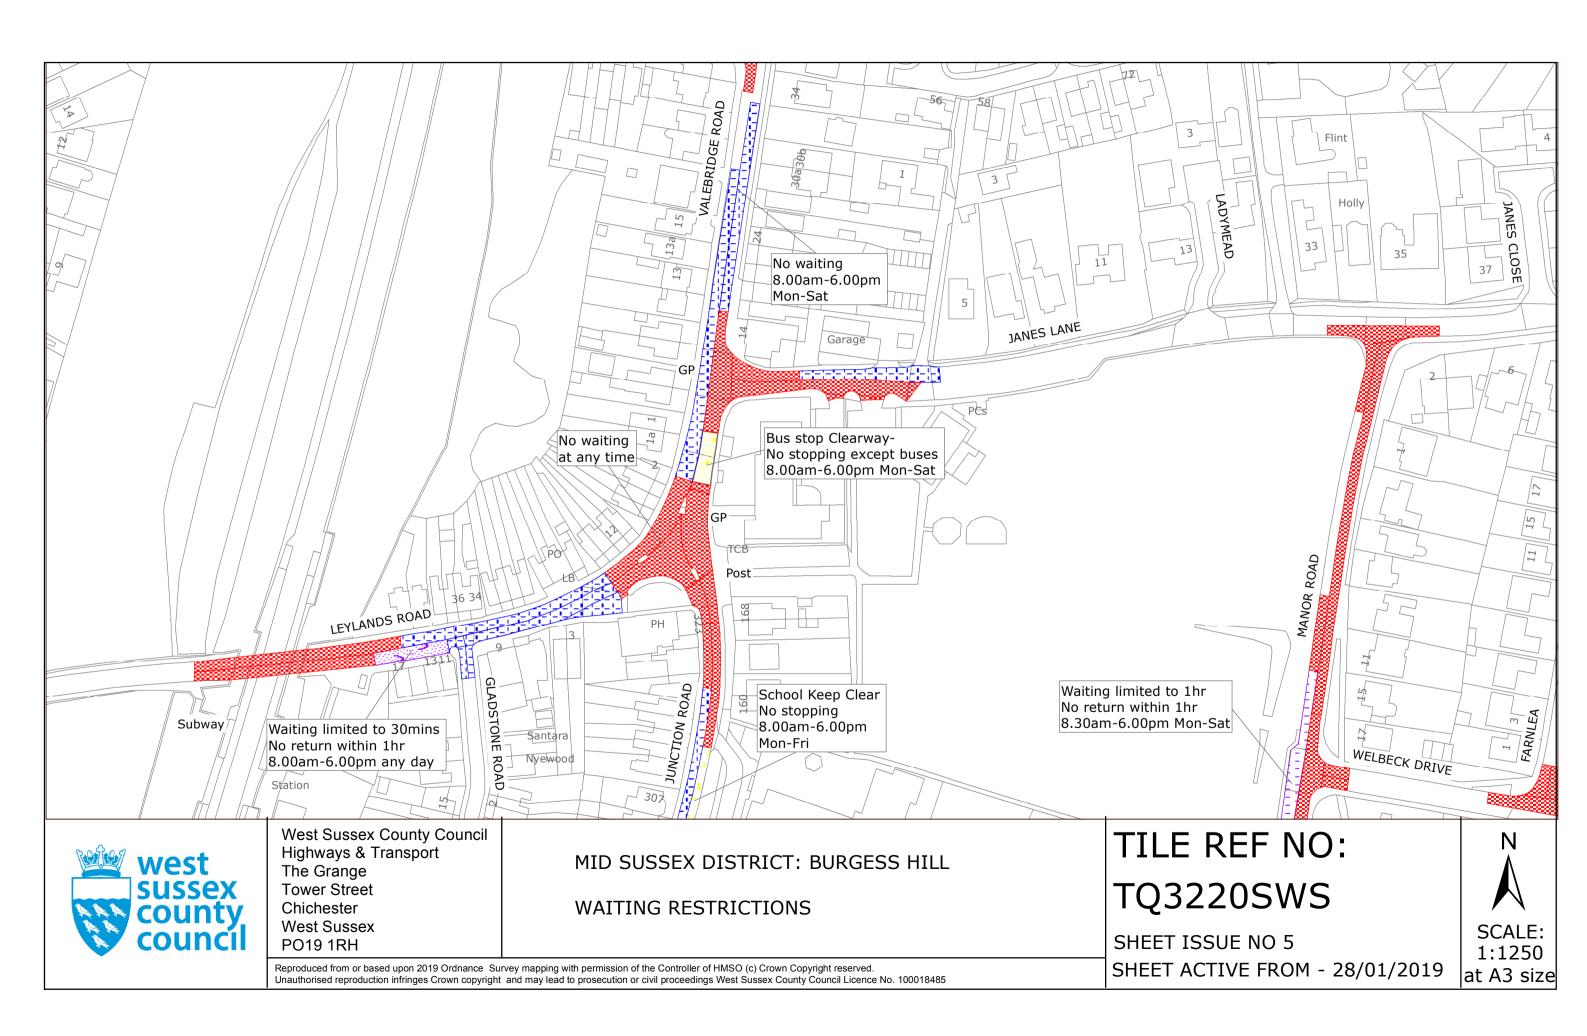

#### FIRST SCHEDULE Plans to be Replaced

TQ3120SES (Issue Number 5) TQ3219NWN (Issue Number 4) TQ3219NWS (Issue Number 3) TQ3220SWN (Issue Number 2) TQ3220SWS (Issue Number 4)

#### SECOND SCHEDULE Replacement Plans

TQ3120SES (Issue Number 6) TQ3219NWN (Issue Number 5) TQ3219NWS (Issue Number 4) TQ3220SWN (Issue Number 3) TQ3220SWS (Issue Number 5)