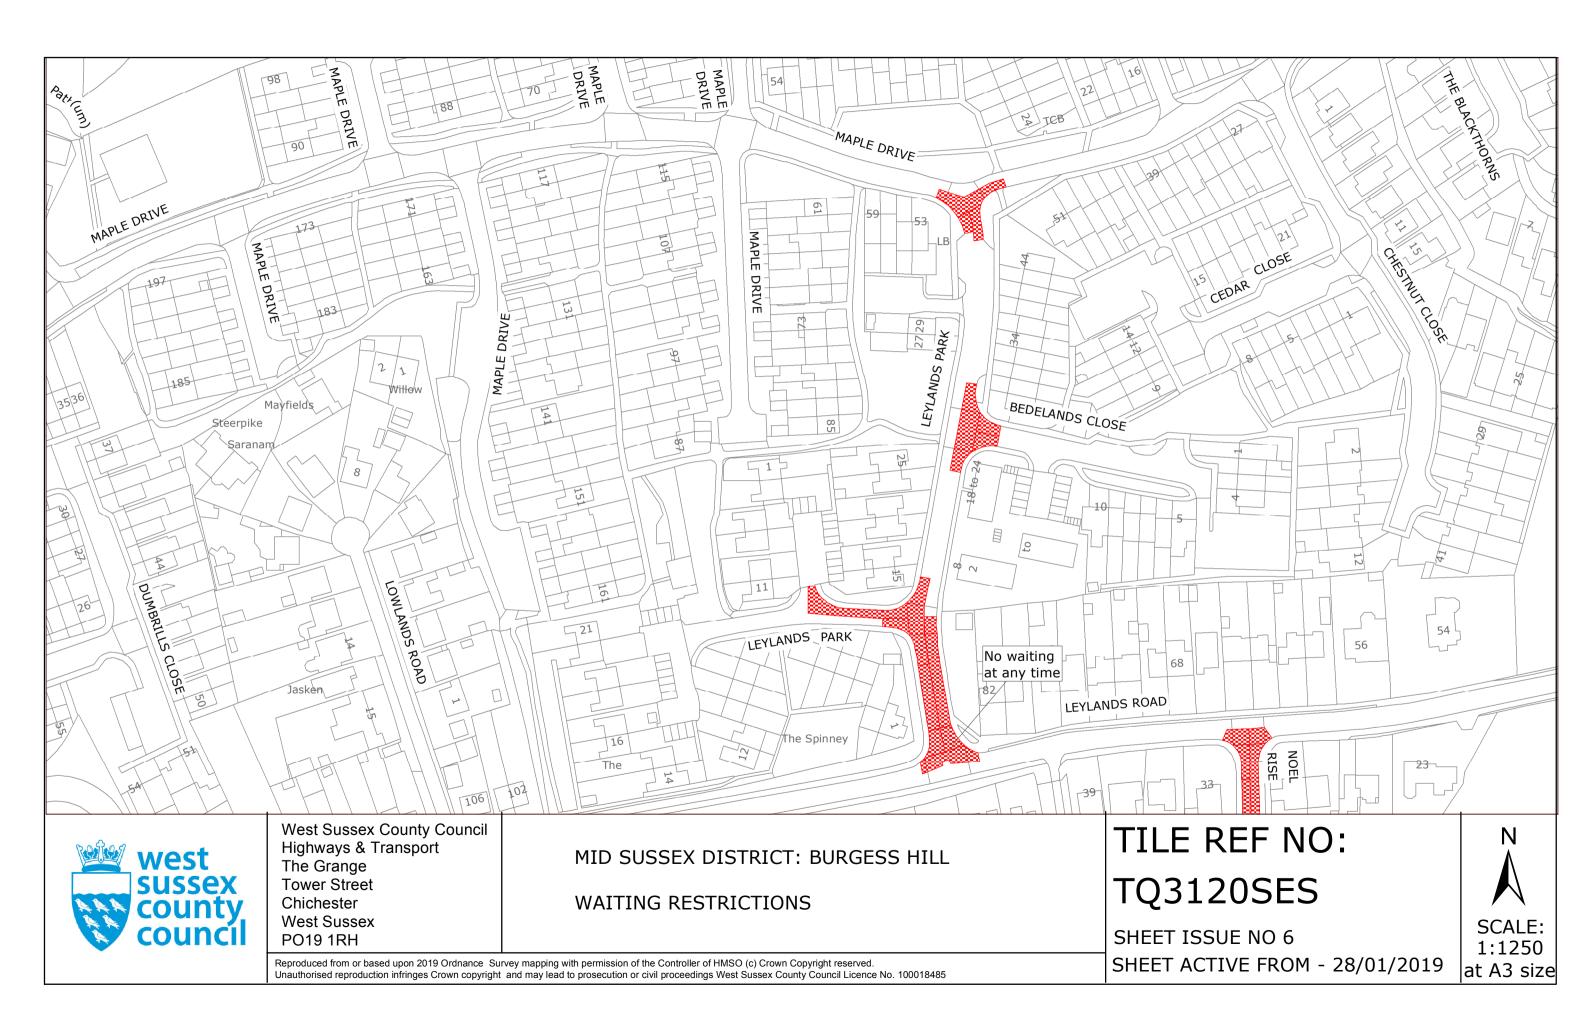

#### FIRST SCHEDULE Plans to be Replaced

TQ3120SES (Issue Number 5) TQ3219NWN (Issue Number 4) TQ3219NWS (Issue Number 3) TQ3220SWN (Issue Number 2) TQ3220SWS (Issue Number 4)

#### SECOND SCHEDULE Replacement Plans

TQ3120SES (Issue Number 6) TQ3219NWN (Issue Number 5) TQ3219NWS (Issue Number 4) TQ3220SWN (Issue Number 3) TQ3220SWS (Issue Number 5)